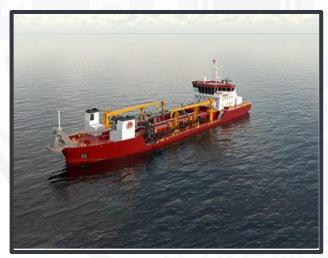

### **BUILDING NEW EQUIPMENT**

TSHD - Ellis Island - 14,800 yd3 - 2018

Multi Cats - 2 operational Q1 2023

TSHD - Galveston Island - 6,330 yd<sup>3</sup> - 2023

TSHD – Sister Ship to Galveston Island - 2025

## 3