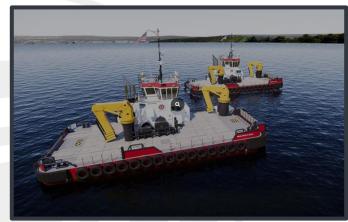

### **BUILDING NEW EQUIPMENT**

TSHD - Ellis Island - 14,800 yd3 - 2018

Multi Cats - 2 operational Q1 2023

TSHD - Galveston Island - 6,330 yd<sup>3</sup> - 2023

TSHD – Sister Ship to Galveston Island - 2025

## 3