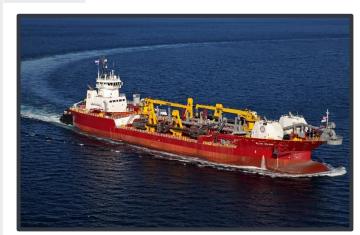

### **BUILDING NEW EQUIPMENT**

TSHD - Ellis Island - 14,800 yd3 - 2018

Multi Cats - 2 operational Q1 2023

TSHD - Galveston Island - 6,330 yd<sup>3</sup> - 2023

TSHD – Sister Ship to Galveston Island - 2025

## 3