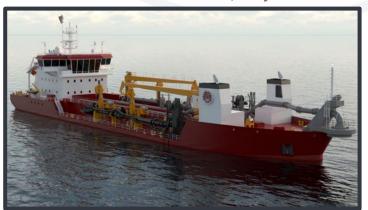

### **BUILDING NEW EQUIPMENT**

TSHD - Ellis Island - 14,800 yd3 - 2018

Multi Cats - 2 operational Q1 2023

TSHD - Galveston Island - 6,330 yd<sup>3</sup> - 2023

TSHD – Sister Ship to Galveston Island - 2025