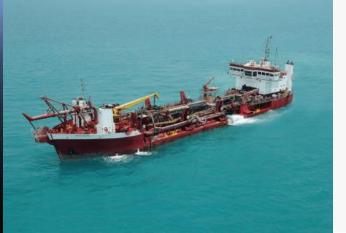

### **BUILDING NEW EQUIPMENT**

TSHD - Ellis Island - 14,800 yd3 - 2018

Multi Cats - 2 operational Q1 2023

TSHD - Galveston Island - 6,330 yd<sup>3</sup> - 2023

TSHD – Sister Ship to Galveston Island - 2025

#### BUILDING NEW EQUIPMENT

Callan – General Arnold – 32" Cutter Suction Dredge

Manson – Frederick Paup – 15,000 yd³ – Trailing Suction Hopper Dredge

Weeks – R.B. Weeks – 8,550 yd<sup>3</sup> - Trailing Suction Hopper Dredge