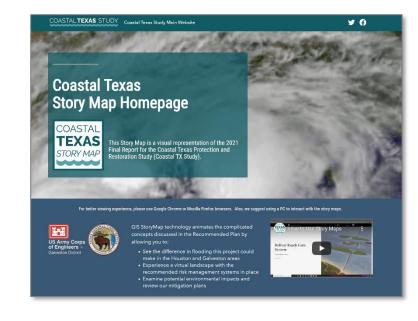

## Sabine Pass To Galveston Bay – Project

https://sabine-to-galveston-usace-swg.hub.arcgis.com/