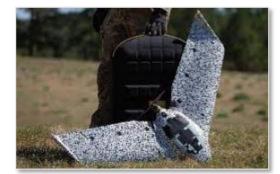

Skydio X2D – Color / Thermal Uses: Inspections, 4k Full Motion Video, photogrammetry

eBee TAC – S.O.D.A Camera (20MP) Uses: Photogrammtery, Orthomosaic, thermal, multispectral analysis, 3D Modeling