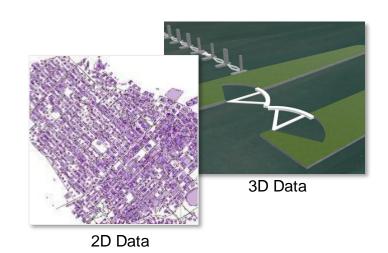

# **GEOSPATIAL DATA**

## Working with a wide range of geospatial data

#### Geographic Information Systems (GIS)

Building Information Modelling (BIM)

Civil Information Modelling (BIM)

Digital Elevation Models

Computer-Aided Design (CAD)