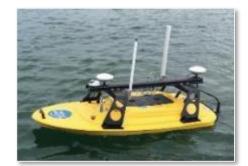

### Providing a wide range of geospatial data collection services

Web Surveys

Remote Hydrographic Survey Vessel Z-Boat 1800 – dual channel, single beam SoNAR Utilized for shallow water surveys up to 1ft deep