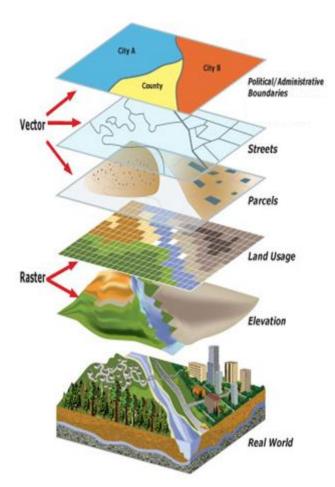

# **GEOSPATIAL DATA**

## Working with a wide range of geospatial data

#### Geographic Information Systems (GIS)

Building Information Modelling (BIM)

Civil Information Modelling (BIM)

Digital Elevation Models

Computer-Aided Design (CAD)