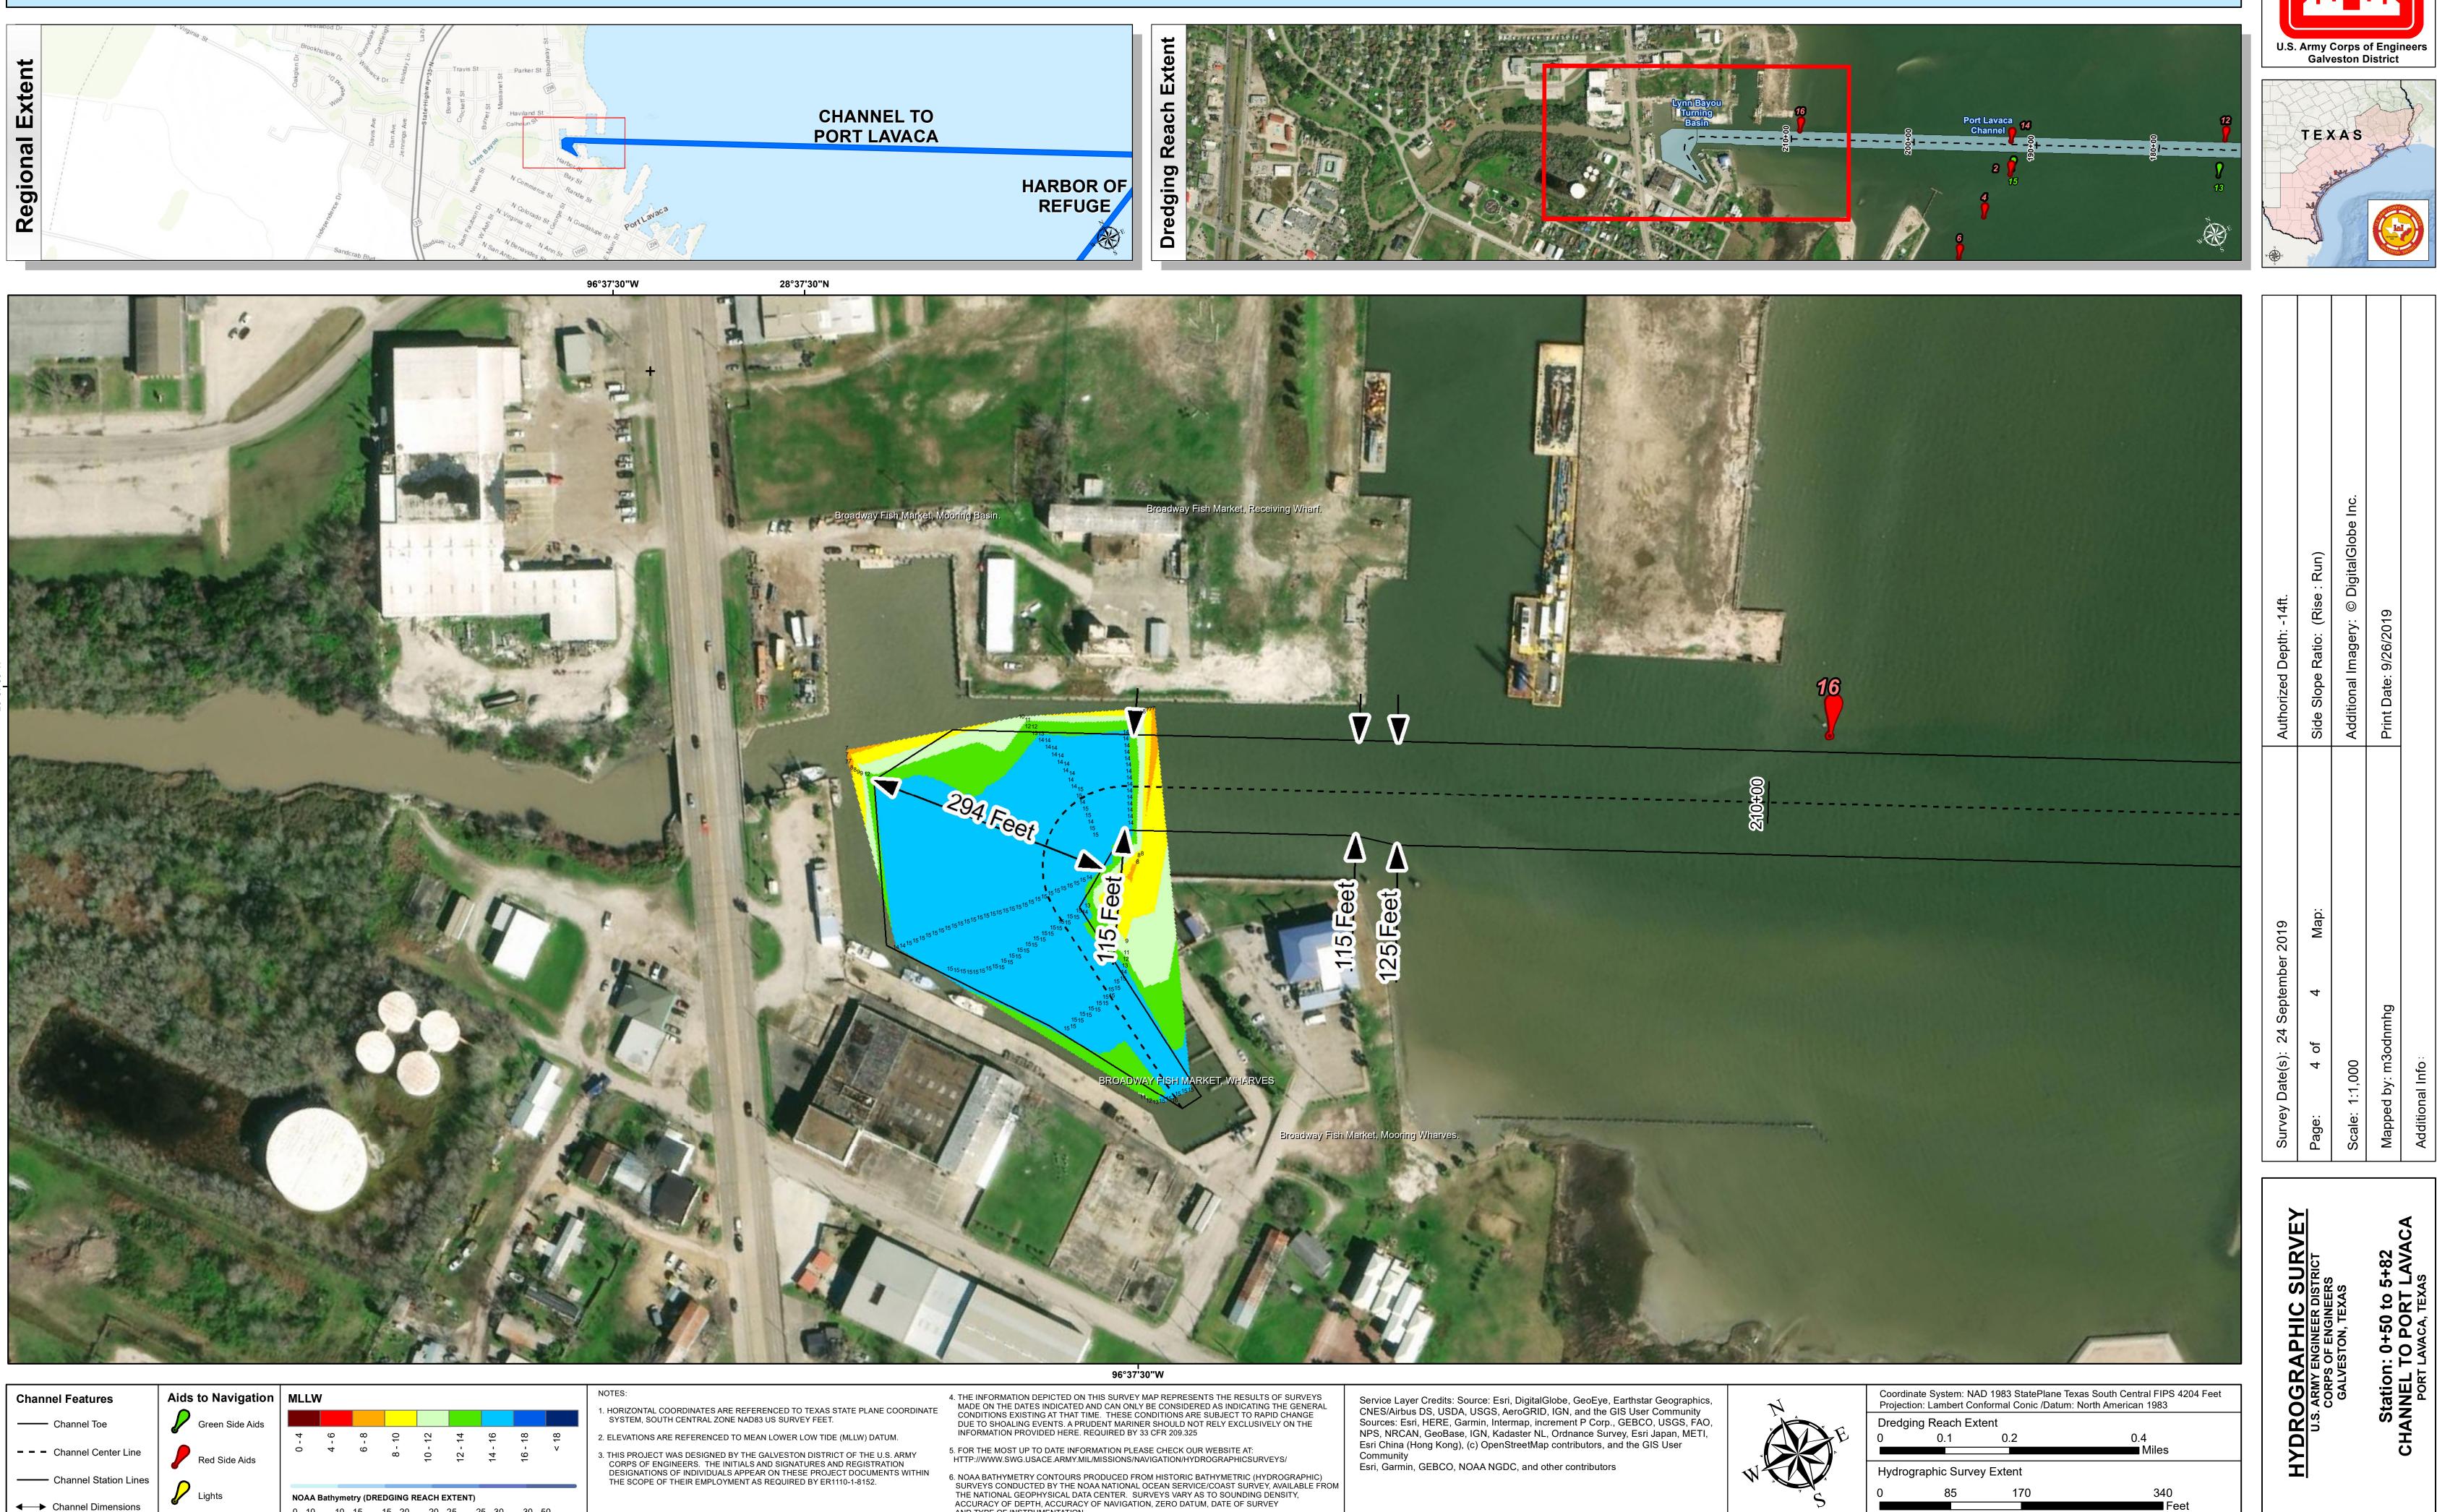

## Lynn Bayou Turning Basin: Lynn Bayou Turning Basin

SURVEYS CONDUCTED BY THE NOAA NATIONAL OCEAN SERVICE/COAST SURVEY, AVAILABLE FROM THE NATIONAL GEOPHYSICAL DATA CENTER. SURVEYS VARY AS TO SOUNDING DENSITY, ACCURACY OF DEPTH, ACCURACY OF NAVIGATION, ZERO DATUM, DATE OF SURVEY AND TYPE OF INSTRUMENTATION.

| Authorized Depth: -14ft.          | Side Slope Ratio: (Rise : Run) | Additional Imagery: © DigitalGlobe Inc. | Print Date: 9/26/2019 |                  |
|-----------------------------------|--------------------------------|-----------------------------------------|-----------------------|------------------|
| Survey Date(s): 24 September 2019 | 4 Map:                         |                                         |                       |                  |
|                                   | Page: 4 of                     | Scale: 1:1,000                          | Mapped by: m3odnmhg   | Additional Info: |