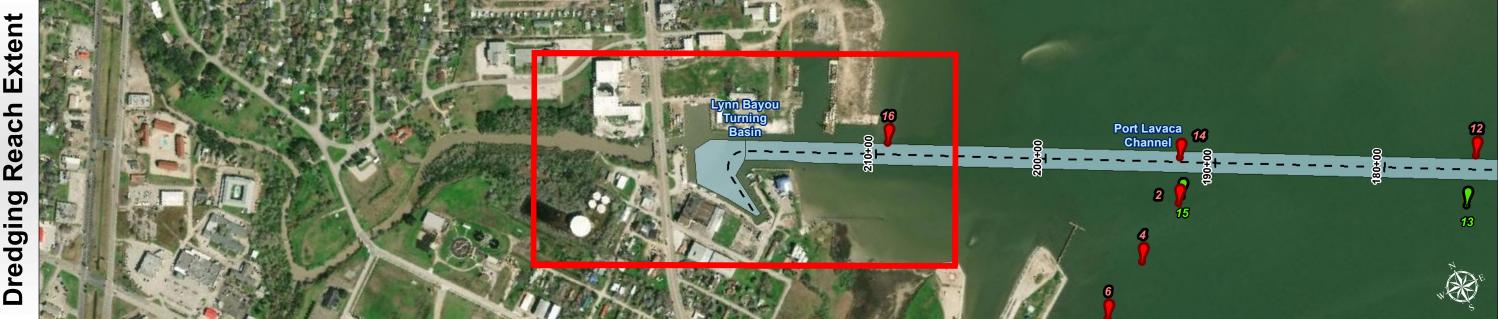

## Lynn Bayou Turning Basin: Lynn Bayou Turning Basin

SURVEYS CONDUCTED BY THE NOAA NATIONAL OCEAN SERVICE/COAST SURVEY, AVAILABLE FROM THE NATIONAL GEOPHYSICAL DATA CENTER. SURVEYS VARY AS TO SOUNDING DENSITY, ACCURACY OF DEPTH, ACCURACY OF NAVIGATION, ZERO DATUM, DATE OF SURVEY AND TYPE OF INSTRUMENTATION.