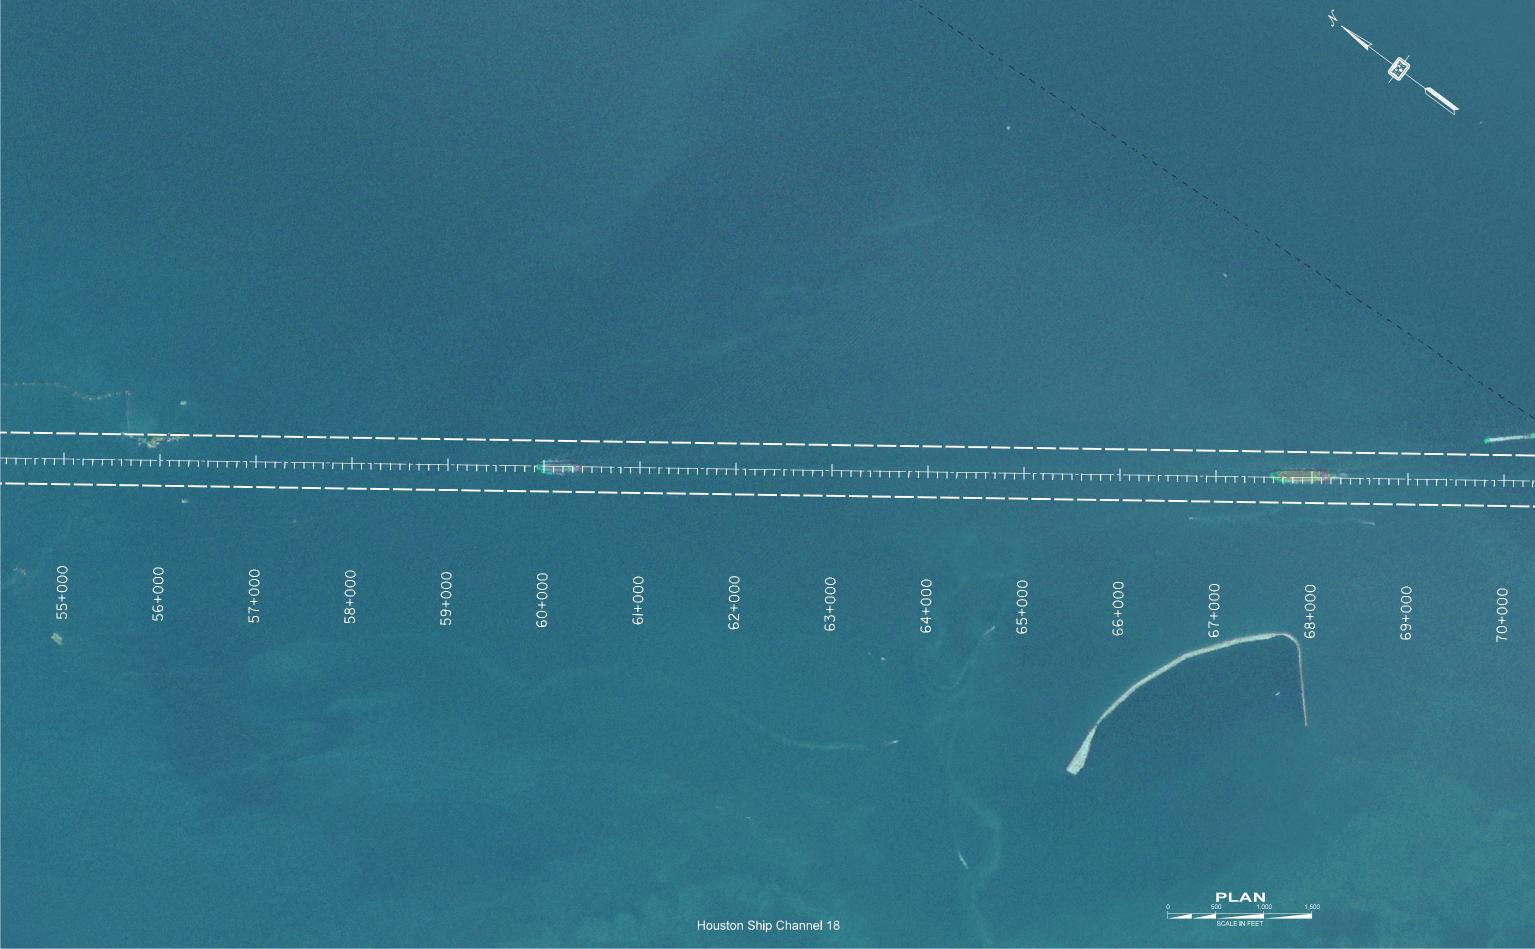

## **Houston Ship Channel**

**Beacon 76 to Morgan's Point** 

























Houston Ship Channel 20

## HOUSTON SHIP CHANNEL

98+000 101+000 101+000 101+000 101+000 101+000 101+000 101+000 101+000 101+000 101+000 101+000 101+000 101+000 101+000 101+000 101+000 101+000 101+000 101+000 101+000 101+000 101+000 101+000 101+000 101+000 101+000 101+000 101+000 101+000 101+000 101+000 101+000 101+000 101+000 101+000 101+000 101+000 101+000 101+000 101+000 101+000 101+000 101+000 101+000 101+000 101+000 101+000 101+000 101+000 101+000 101+000 101+000 101+000 101+000 101+000 101+000 101+000 101+000 101+000 101+000 101+000 101+000 101+000 101+000 101+000 101+000 101+000 101+000 101+000 101+000 101+000 101+000 101+000 101+000 101+000 101+000 101+000 101+000 101+000 101+000 101+000 101+000 101+000 101+000 101+000 101+000 101+000 101+000 101+000 101+000 101+000 101+0