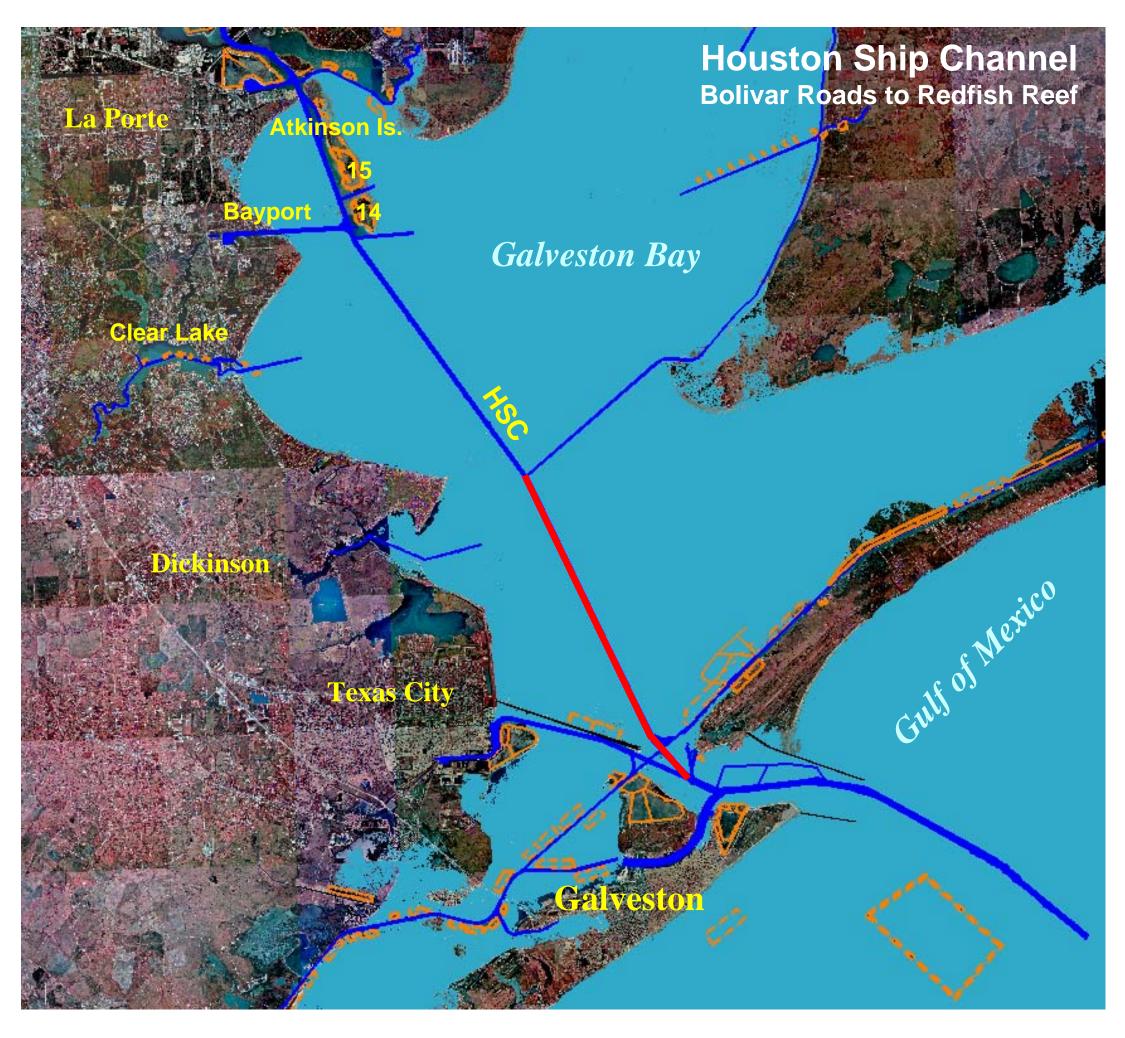

## **Houston Ship Channel**

**Beacon 76 to Morgan's Point** 

Houston Ship Channel 20