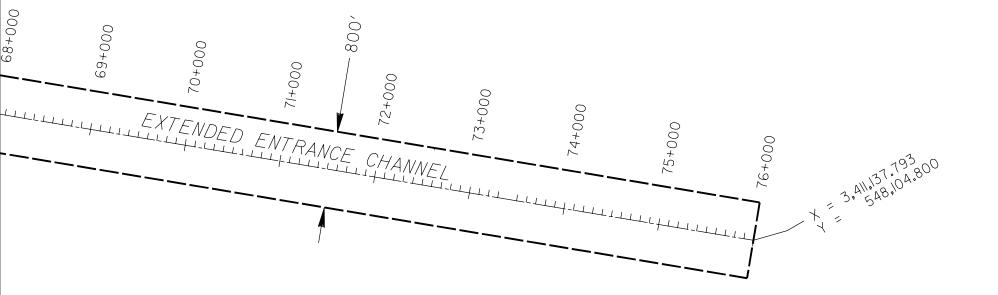

101+000 101+000 101+000 101+000 101+000 101+000 101+000 101+000 101+000 101+000 101+000 101+000 101+000 101+000 101+000 101+000 101+000 101+000 101+000 101+000 101+000 101+000 101+000 101+000 101+000 101+000 101+000 101+000 101+000 101+000 101+000 101+000 101+000 101+000 101+000 101+000 101+000 101+000 101+000 101+000 101+000 101+000 101+000 101+000 101+000 101+000 101+000 101+000 101+000 101+000 101+000 101+000 101+000 101+000 101+000 101+000 101+000 101+000 101+000 101+000 101+000 101+000 101+000 101+000 101+000 101+000 101+000 101+000 101+000 101+000 101+000 101+000 101+000 101+000 101+000 101+000 101+000 101+000 101+000 101+000 101+000 101+000 101+000 101+000 101+000 101+

> PLAN 0 500 1,000 1,500 SCALE IN FEET







## Galveston / Houston Ship Channel Entrance Channel