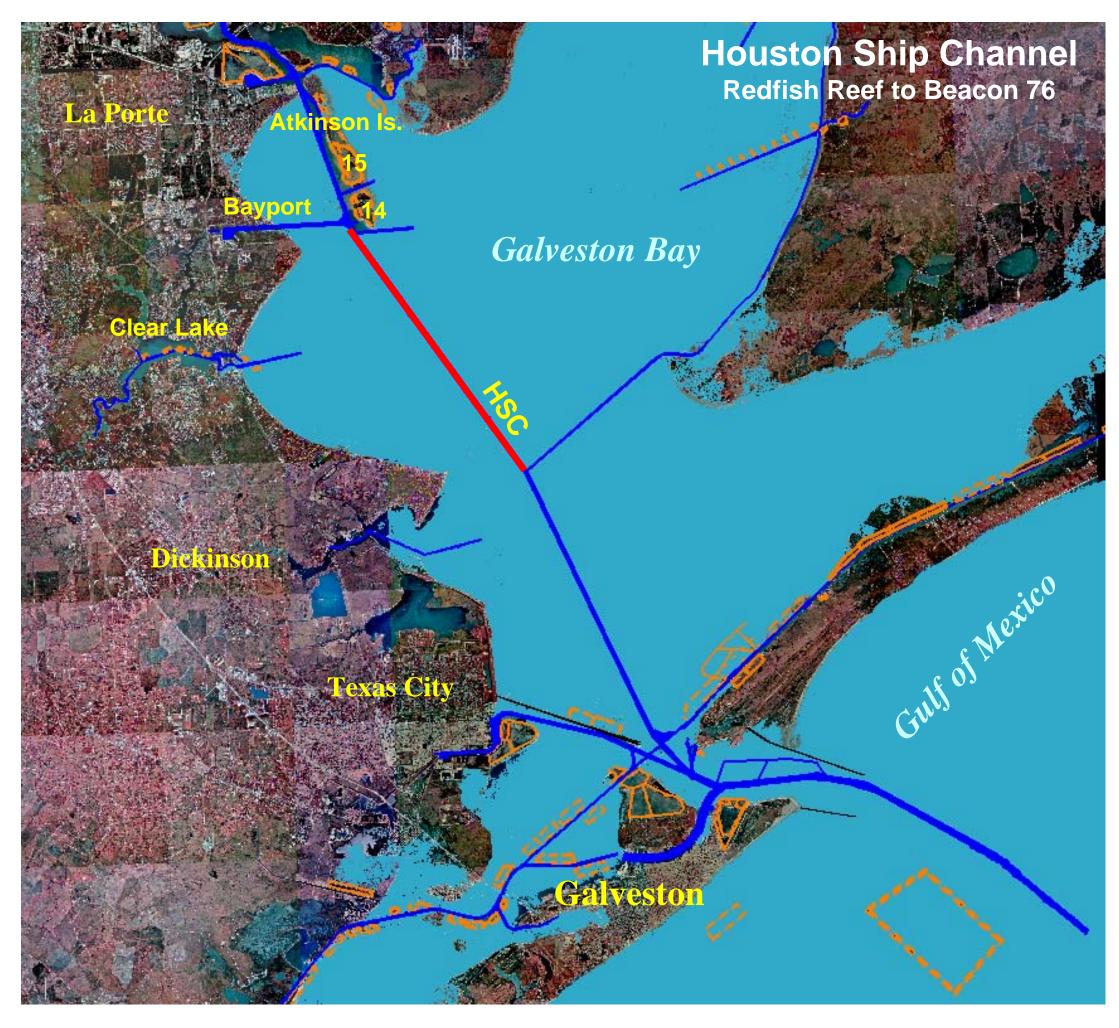

## **Houston Ship Channel**

**Beacon 76 to Morgan's Point** 

























Houston Ship Channel 20

## HOUSTON SHIP CHANNEL

98+000 101+000 101+000 101+000 101+000 101+000 101+000 101+000 101+000 101+000 101+000 101+000 101+000 101+000 101+000 101+000 101+000 101+000 101+000 101+000 101+000 101+000 101+000 101+000 101+000 101+000 101+000 101+000 101+000 101+000 101+000 101+000 101+000 101+000 101+000 101+000 101+000 101+000 101+000 101+000 101+000 101+000 101+000 101+000 101+000 101+000 101+000 101+000 101+000 101+000 101+000 101+000 101+000 101+000 101+000 101+000 101+000 101+000 101+000 101+000 101+000 101+000 101+000 101+000 101+000 101+000 101+000 101+000 101+000 101+000 101+000 101+000 101+000 101+000 101+000 101+000 101+000 101+000 101+000 101+000 101+000 101+000 101+000 101+000 101+000 101+000 101+000 101+000 101+000 101+000 101+000 101+000