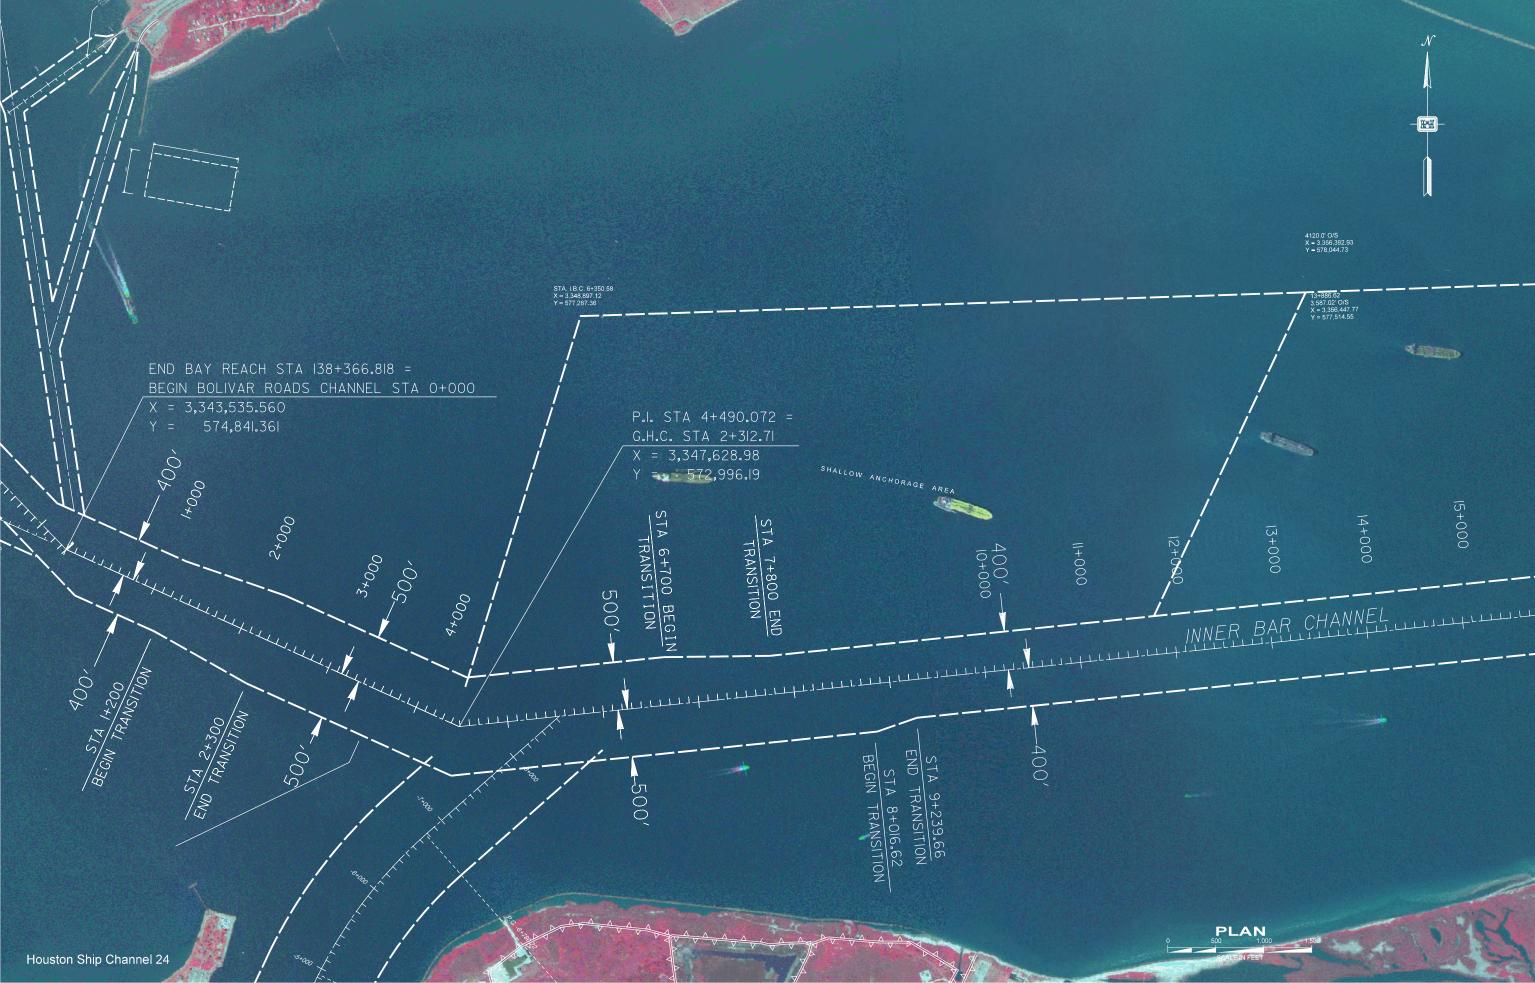

## **Houston Ship Channel**

**Beacon 76 to Morgan's Point** 

Houston Ship Channel 20

> PLAN 0 500 1,000 1,500 SCALE IN FEET