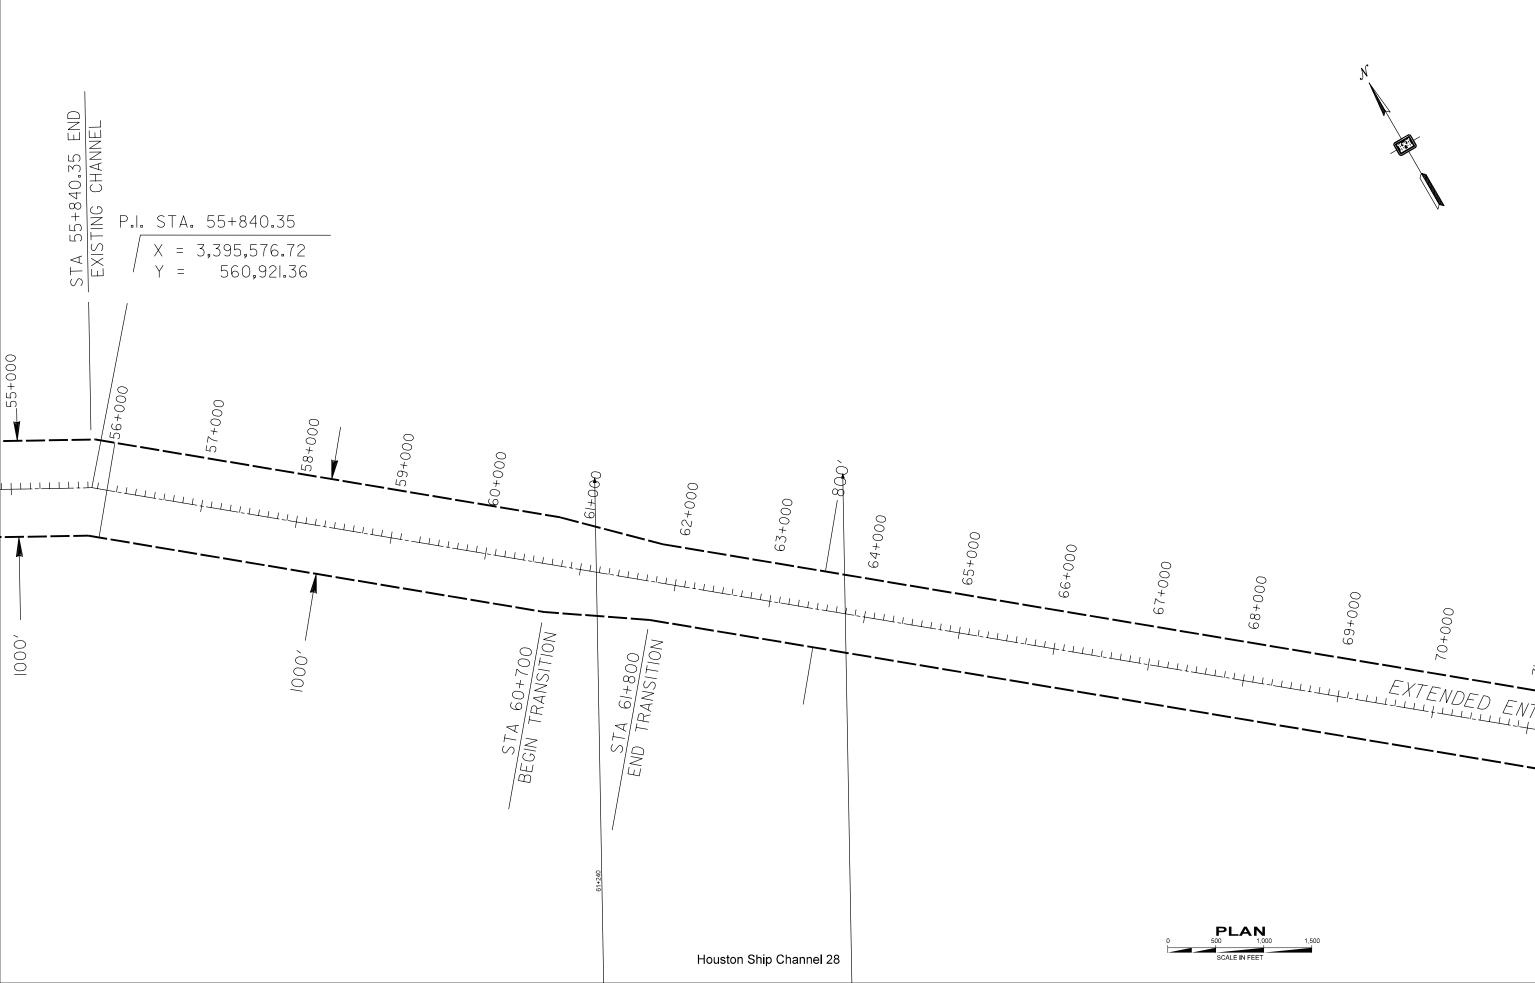

## **Houston Ship Channel**

**Beacon 76 to Morgan's Point** 

Houston Ship Channel 20