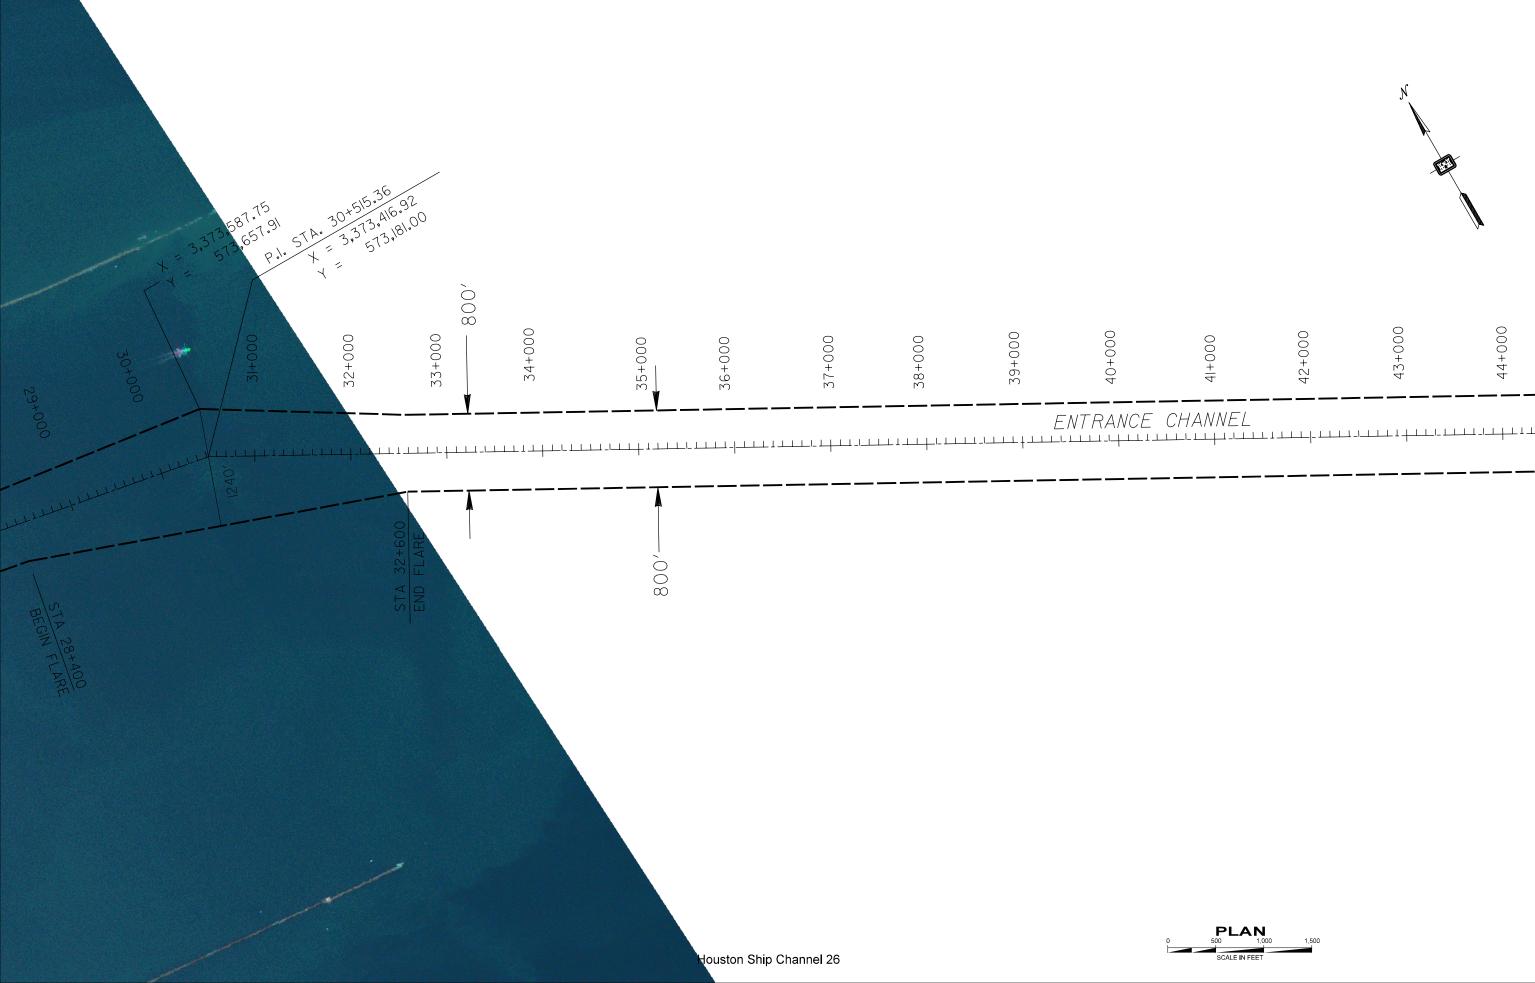

## **Houston Ship Channel**

**Beacon 76 to Morgan's Point** 

Houston Ship Channel 20

> PLAN 0 500 1,000 1,500 SCALE IN FEET