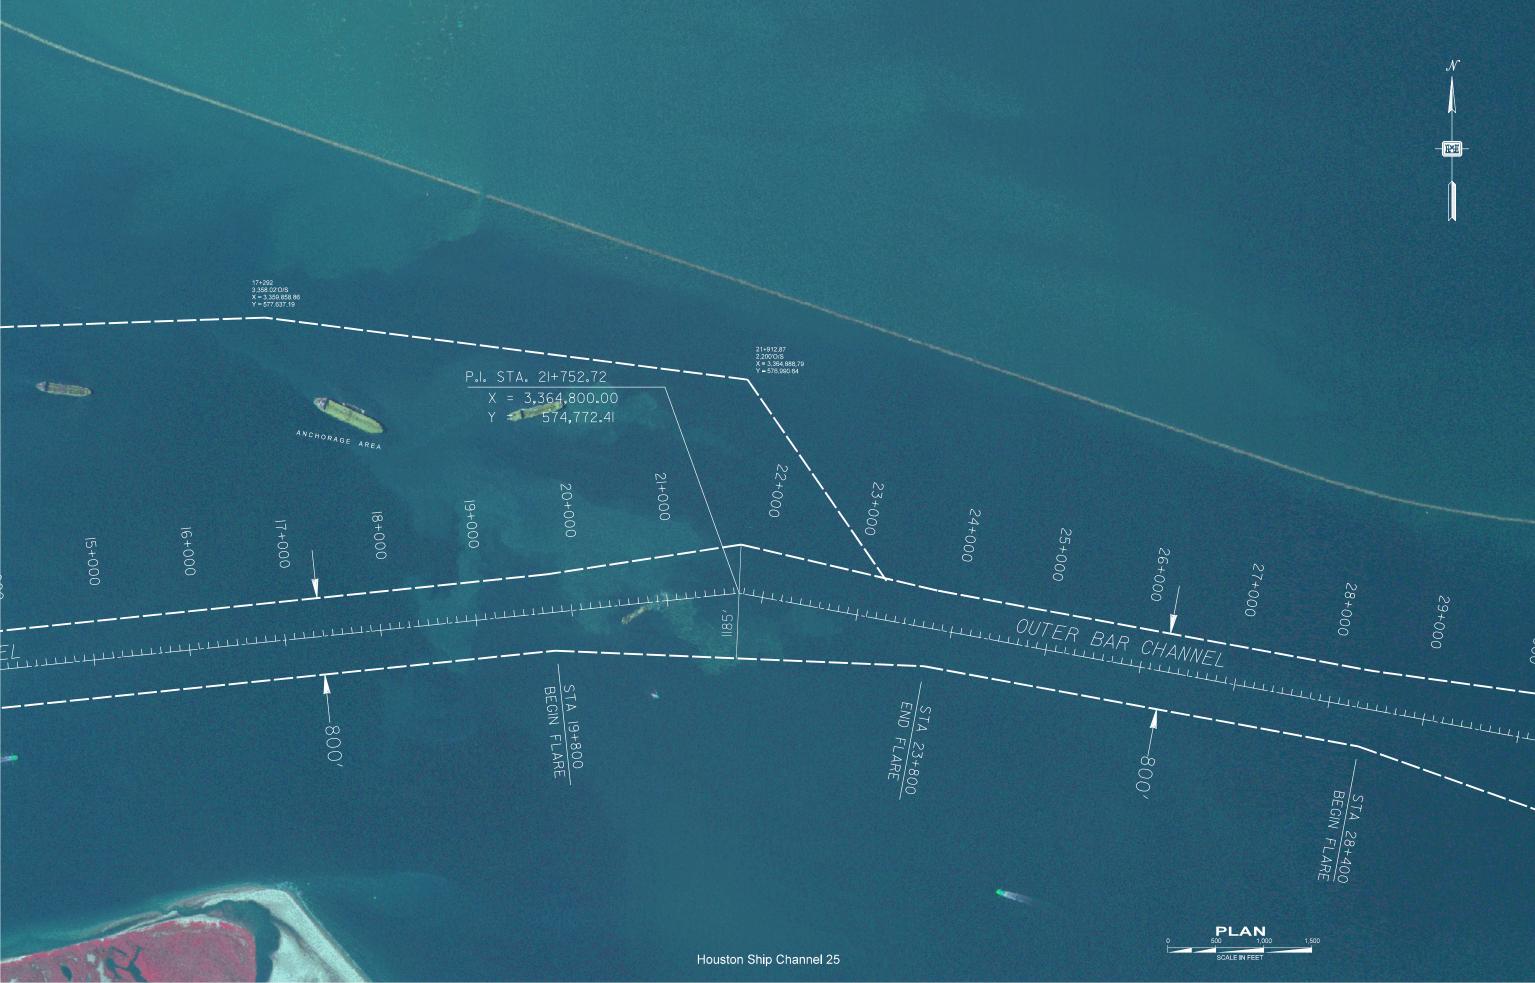

## **Houston Ship Channel**

**Beacon 76 to Morgan's Point** 

Houston Ship Channel 20

> PLAN 0 500 1,000 1,500 SCALE IN FEET