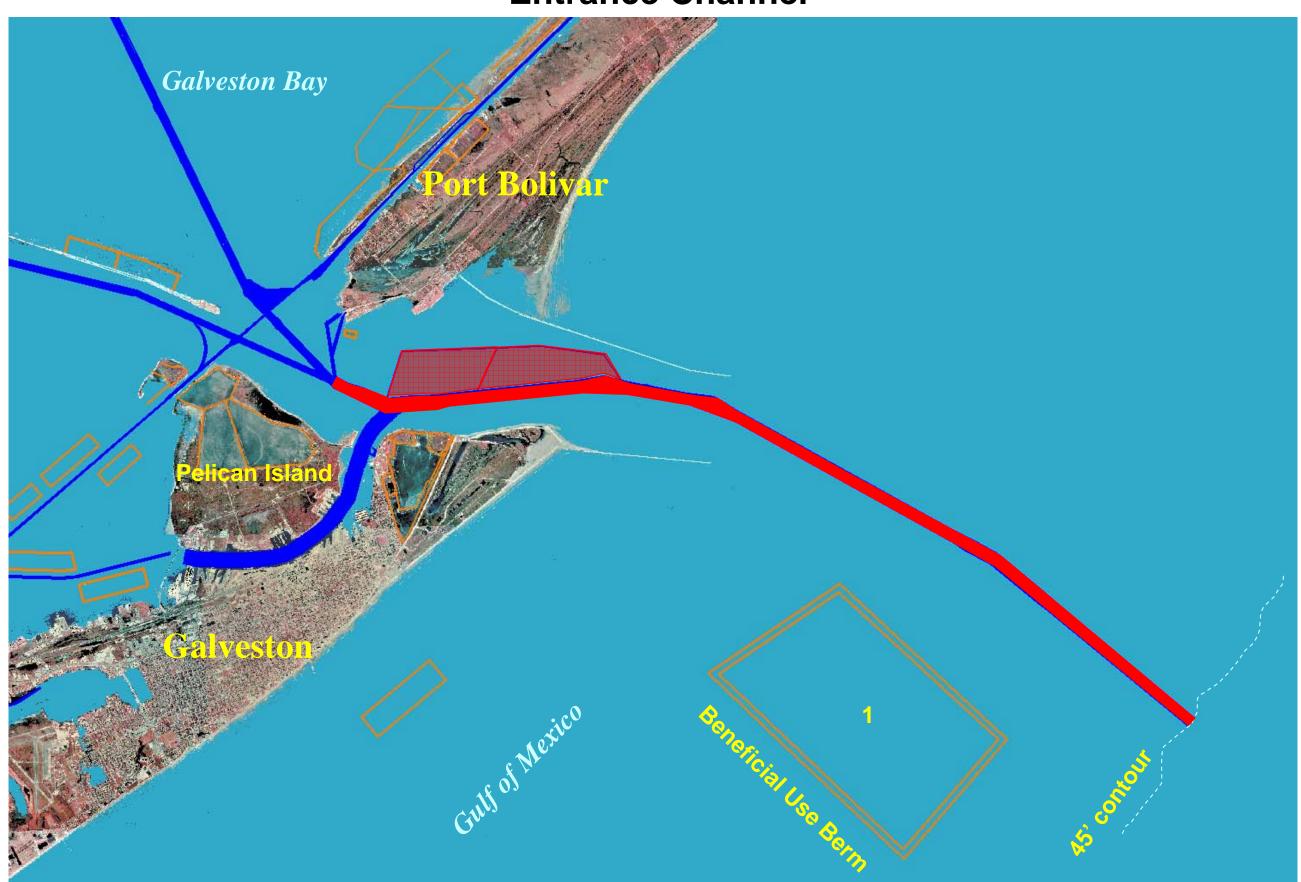

1+000 101+000 101+000 101+000 101+000 101+000 101+000 101+000 101+000 101+000 101+000 101+000 101+000 101+000 101+000 101+000 101+000 101+000 101+000 101+000 101+000 101+000 101+000 101+000 101+000 101+000 101+000 101+000 101+000 101+000 101+000 101+000 101+000 101+000 101+000 101+000 101+000 101+000 101+000 101+000 101+000 101+000 101+000 101+000 101+000 101+000 101+000 101+000 101+000 101+000 101+000 101+000 101+000 101+000 101+000 101+000 101+000 101+000 101+000 101+000 101+000 101+000 101+000 101+000 101+000 101+000 101+000 101+000 101+000 101+000 101+000 101+000 101+000 101+000 101+000 101+000 101+000 101+000 101+000 101+000 101+000 101+000 101+000 101+000 101+000 101+000 101+000 101+

> PLAN 0 500 1,000 1,500 SCALE IN FEET







## Galveston / Houston Ship Channel Entrance Channel