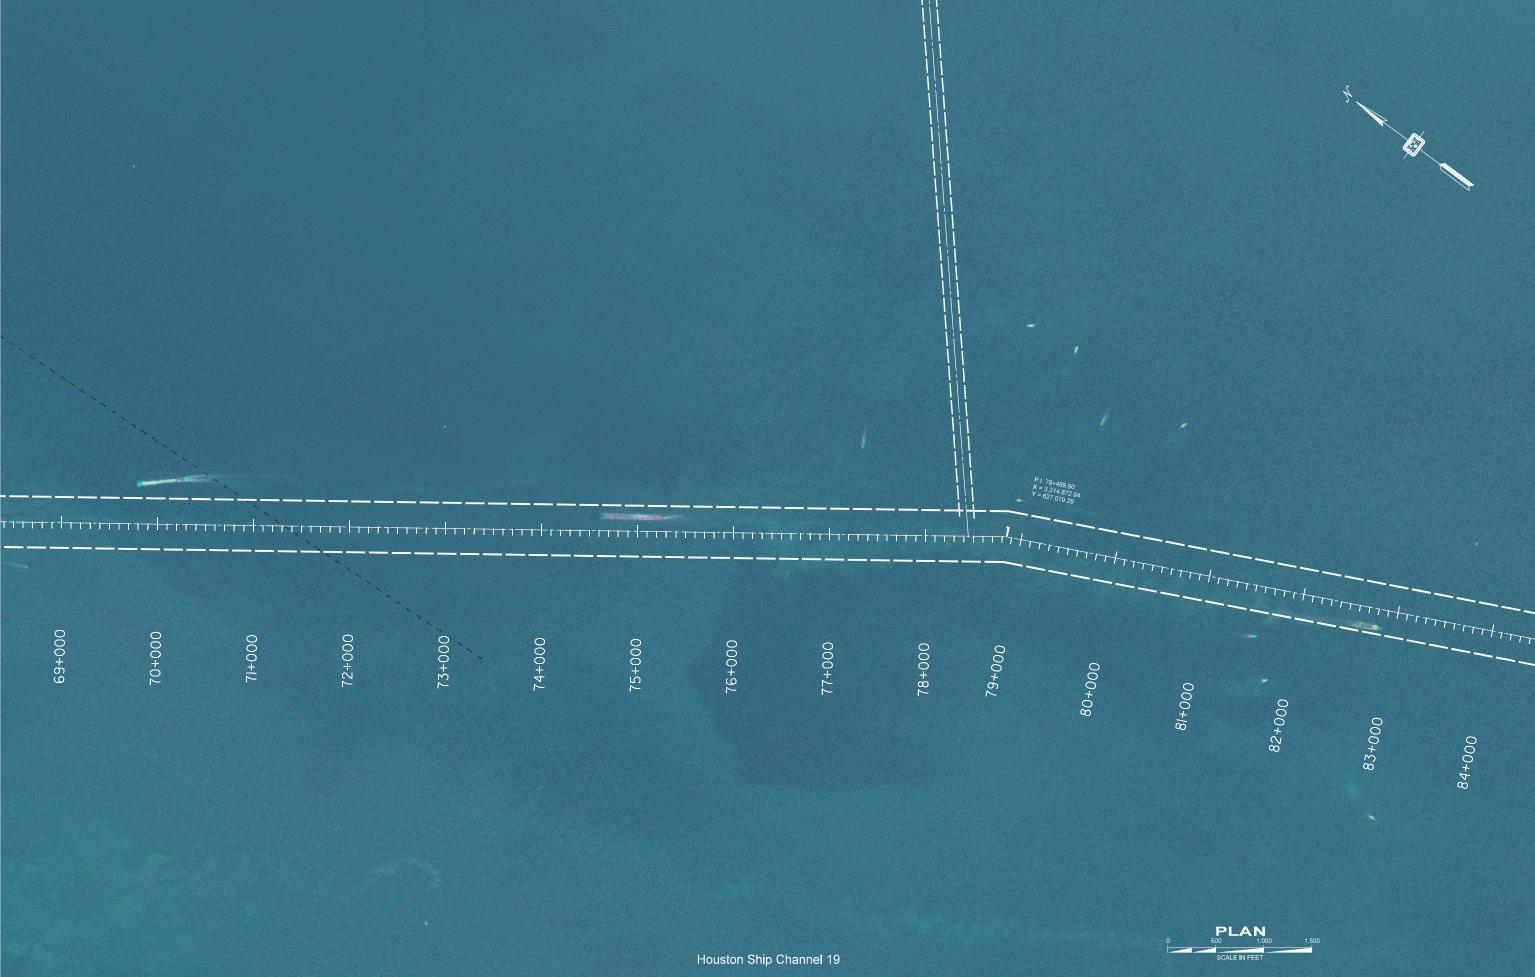

## **Houston Ship Channel**

**Beacon 76 to Morgan's Point** 

























Houston Ship Channel 20

## HOUSTON SHIP CHANNEL

98+000 101+000 101+000 101+000 101+000 101+000 101+000 101+000 101+000 101+000 101+000 101+000 101+000 101+000 101+000 101+000 101+000 101+000 101+000 101+000 101+000 101+000 101+000 101+000 101+000 101+000 101+000 101+000 101+000 101+000 101+000 101+000 101+000 101+000 101+000 101+000 101+000 101+000 101+000 101+000 101+000 101+000 101+000 101+000 101+000 101+000 101+000 101+000 101+000 101+000 101+000 101+000 101+000 101+000 101+000 101+000 101+000 101+000 101+000 101+000 101+000 101+000 101+000 101+000 101+000 101+000 101+000 101+000 101+000 101+000 101+000 101+000 101+000 101+000 101+000 101+000 101+000 101+000 101+000 101+000 101+000 101+000 101+000 101+000 101+000 101+000 101+000 101+000 101+000 101+000 101+000 101+000 101+000