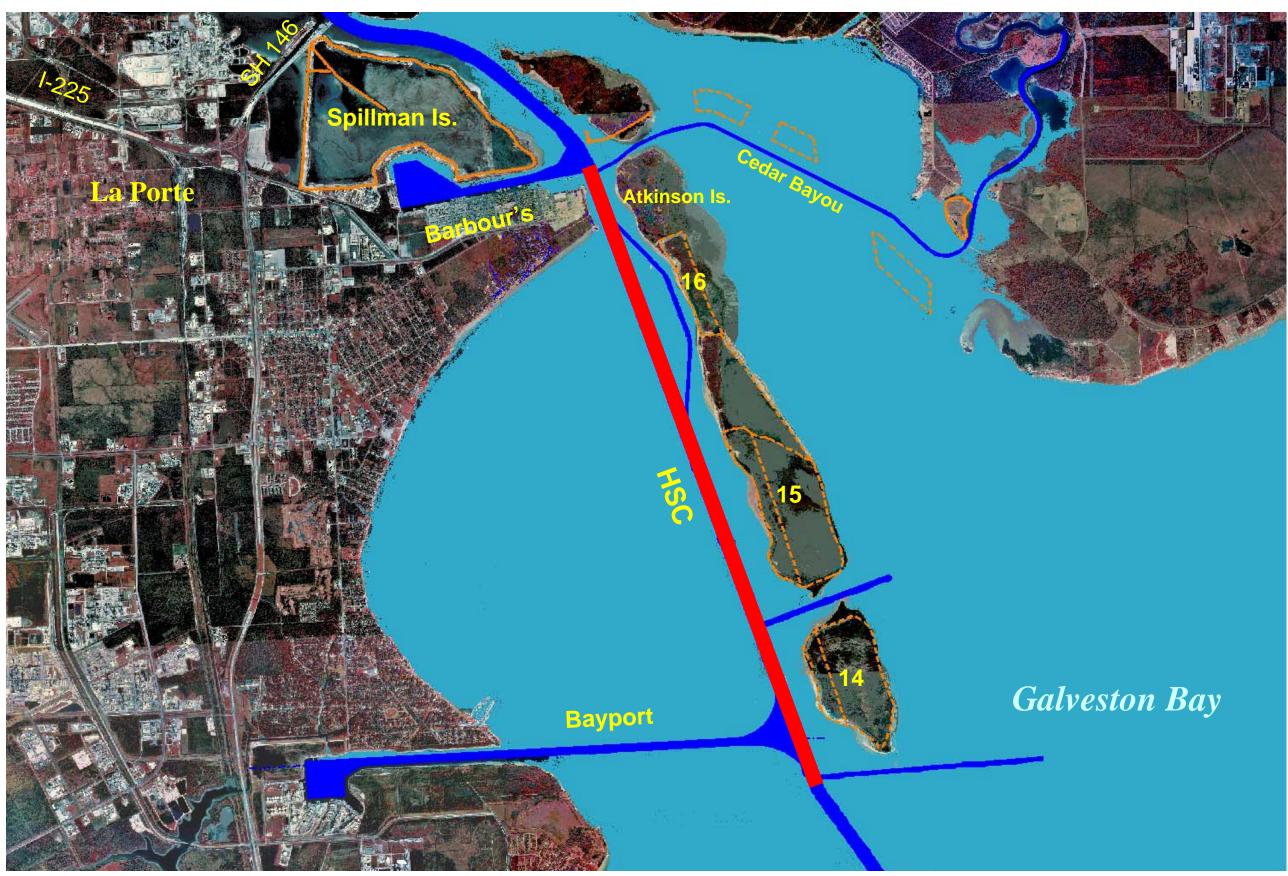

## **Houston Ship Channel**

**Beacon 76 to Morgan's Point** 

Houston Ship Channel 20