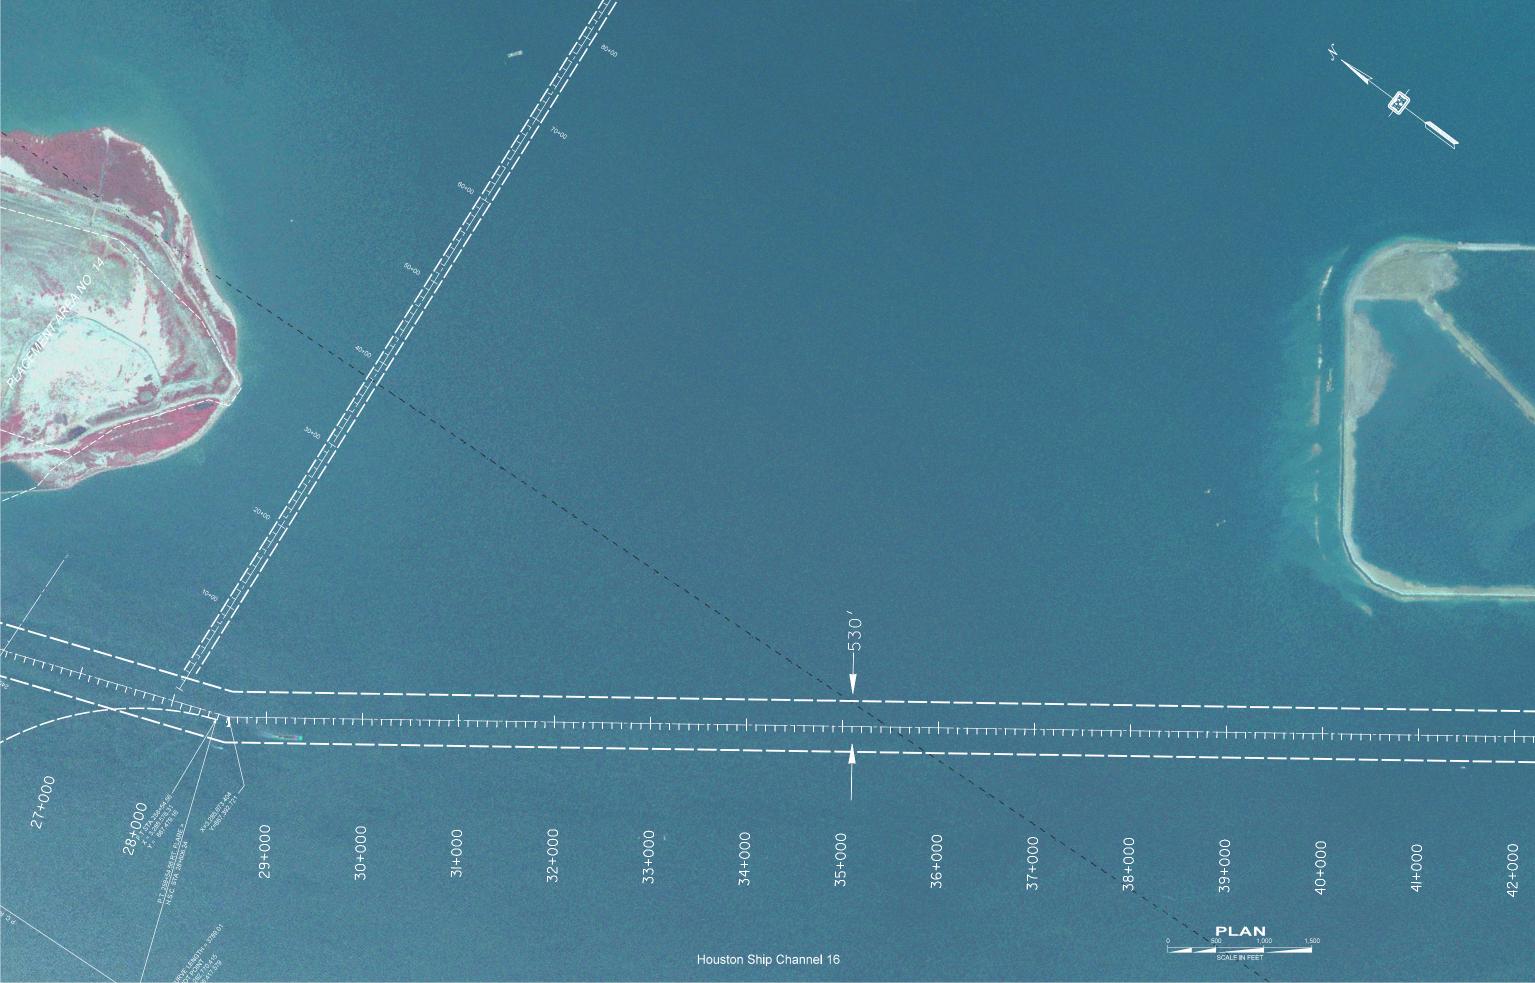

## **Houston Ship Channel**

**Beacon 76 to Morgan's Point** 

























Houston Ship Channel 20

## HOUSTON SHIP CHANNEL

98+000 101+000 101+000 101+000 101+000 101+000 101+000 101+000 101+000 101+000 101+000 101+000 101+000 101+000 101+000 101+000 101+000 101+000 101+000 101+000 101+000 101+000 101+000 101+000 101+000 101+000 101+000 101+000 101+000 101+000 101+000 101+000 101+000 101+000 101+000 101+000 101+000 101+000 101+000 101+000 101+000 101+000 101+000 101+000 101+000 101+000 101+000 101+000 101+000 101+000 101+000 101+000 101+000 101+000 101+000 101+000 101+000 101+000 101+000 101+000 101+000 101+000 101+000 101+000 101+000 101+000 101+000 101+000 101+000 101+000 101+000 101+000 101+000 101+000 101+000 101+000 101+000 101+000 101+000 101+000 101+000 101+000 101+000 101+000 101+000 101+000 101+000 101+000 101+000 101+000 101+000 101+000 1