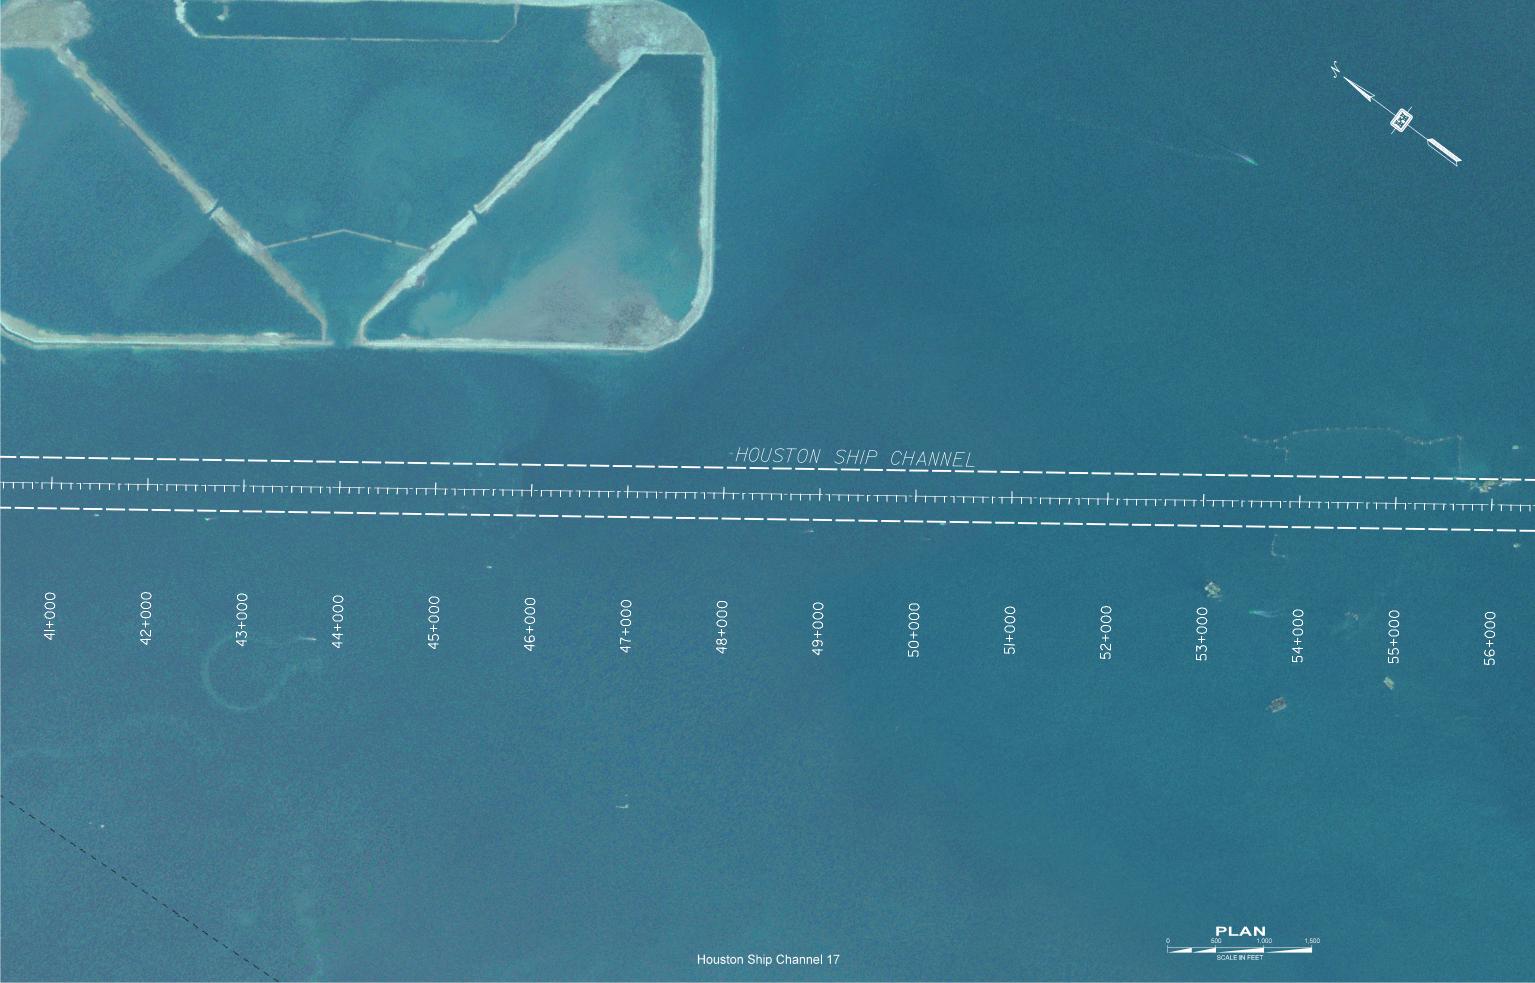

## **Houston Ship Channel**

**Beacon 76 to Morgan's Point** 

























Houston Ship Channel 20

## HOUSTON SHIP CHANNEL

98+000 101+000 101+000 101+000 101+000 101+000 101+000 101+000 101+000 101+000 101+000 101+000 101+000 101+000 101+000 101+000 101+000 101+000 101+000 101+000 101+000 101+000 101+000 101+000 101+000 101+000 101+000 101+000 101+000 101+000 101+000 101+000 101+000 101+000 101+000 101+000 101+000 101+000 101+000 101+000 101+000 101+000 101+000 101+000 101+000 101+000 101+000 101+000 101+000 101+000 101+000 101+000 101+000 101+000 101+000 101+000 101+000 101+000 101+000 101+000 101+000 101+000 101+000 101+000 101+000 101+000 101+000 101+000 101+000 101+000 101+000 101+000 101+000 101+000 101+000 101+000 101+000 101+000 101+000 101+000 101+000 101+000 101+000 101+000 101+000 101+000 101+000 101+000 101+000 101+000 101+000 101+000 101