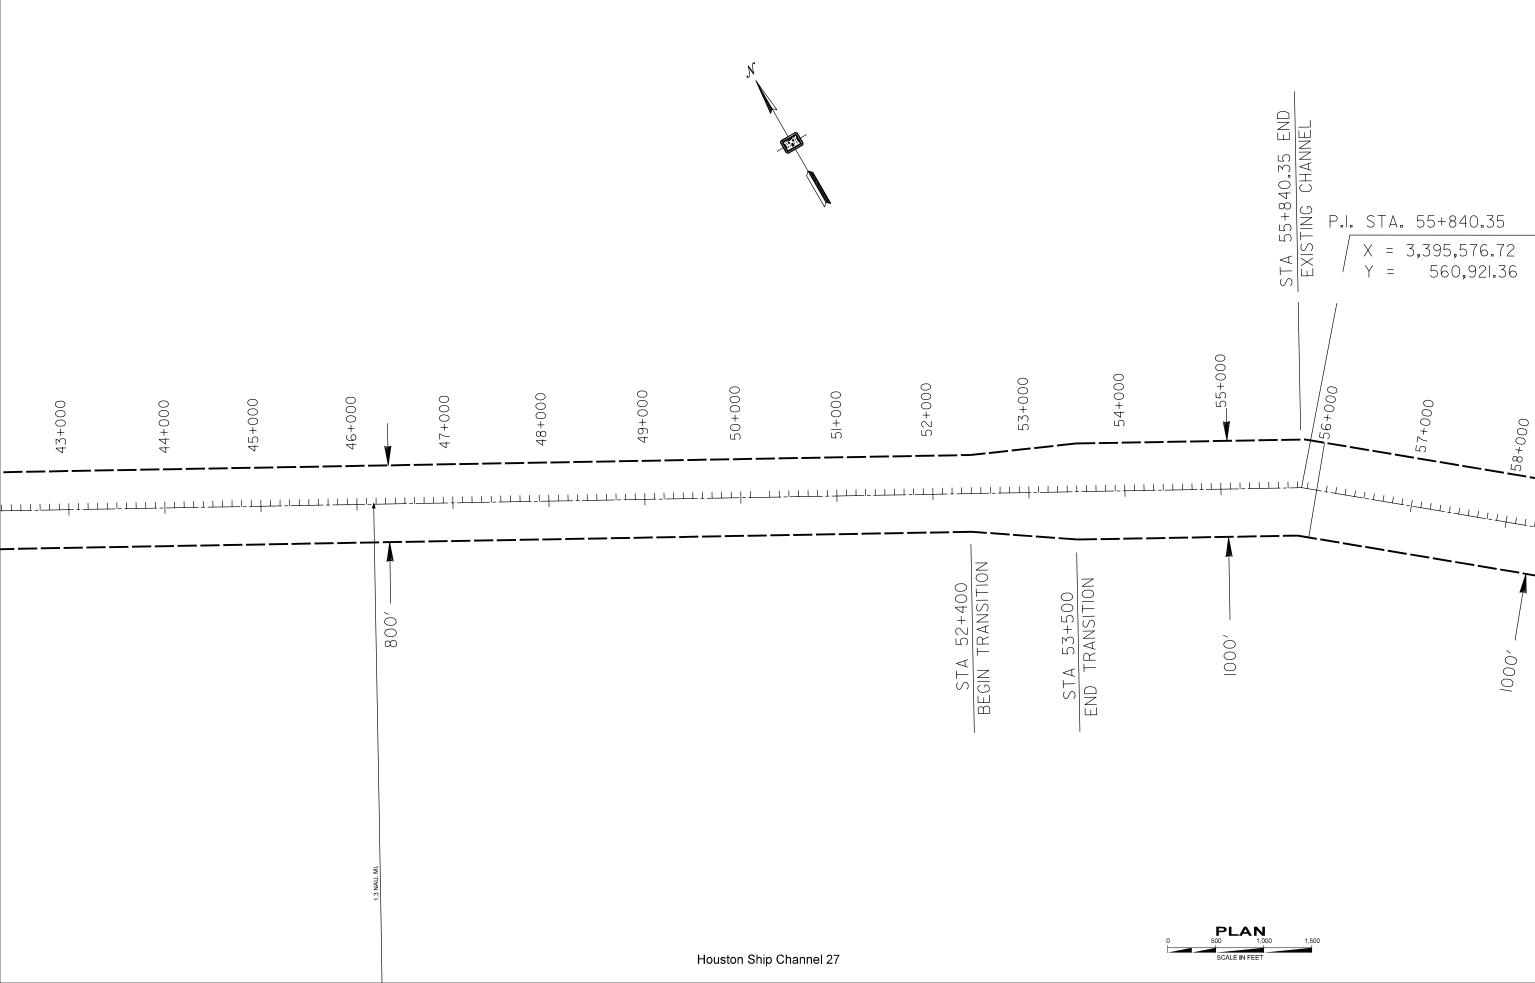

## **Houston Ship Channel**

**Beacon 76 to Morgan's Point** 

Houston Ship Channel 20