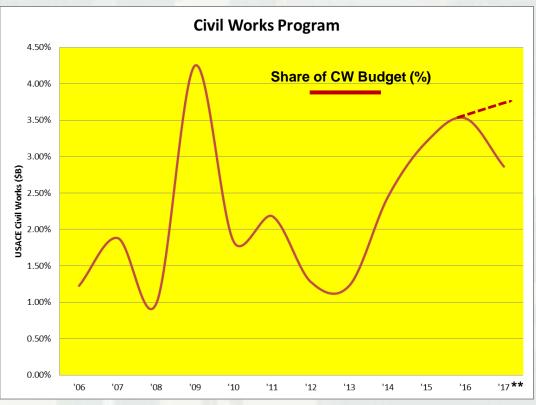

# **District Outlook**

### **Outlook:**

- → Investigations Increasing
- → Increase in Workplan Funding
- → Increased Staff Capability/Capacity
- → Leveraging USACE Resources
- → Civil Work Transformation Continues

Fiscal Year (FY)
\*\* FY17 President Budget only