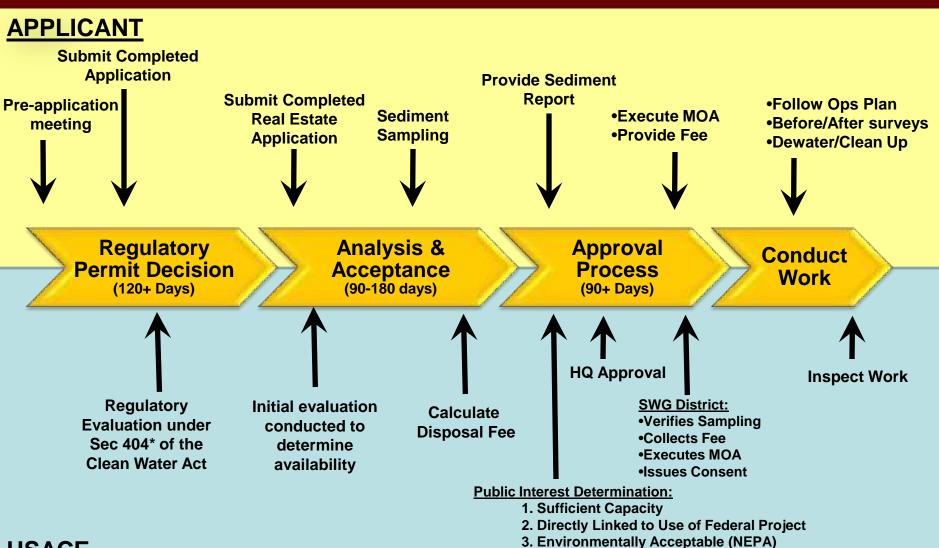

proval at HQ-DCW                                                                                        |
|   | Use Existing Capacity                            | Sec 401c CWA           | -Current Near-term Solution -Approval at HQ-DCW -Expect delegation of authority Summer '15                                      |
| • | Build Future Capacity via<br>Non-Federal Sponsor | Sec 217a<br>WRDA 1996  | -Potential Near/Long-term -Requires new PPA/Amendment -Approval at ASA (CW) -Requesting delegation of authority -Preferred Plan |
|   | Use Existing Capacity via Non-Federal Sponsor    | Sec 217b<br>WRDA1996   | -Potential Near-term Solution -Approval at ASA(CW) -Requesting delegation of authority                                          |







**USACE** 

## **Use of Federal Placement Areas**





# **Outgrant Workload**

| Read Estate: Migret B. Disposal Status.       | Dredging    |                                   | Pipeline    |                                  | Construction |                                  | Other        |                                  | Disposal  |                                 |
|-----------------------------------------------|-------------|-----------------------------------|-------------|----------------------------------|--------------|----------------------------------|--------------|----------------------------------|-----------|---------------------------------|
|                                               | Outstanding | Currently Seling<br>Worked by Ops | Outstanding | Currently Sking<br>Worked by Ope | Outstanding  | Currently Sking<b