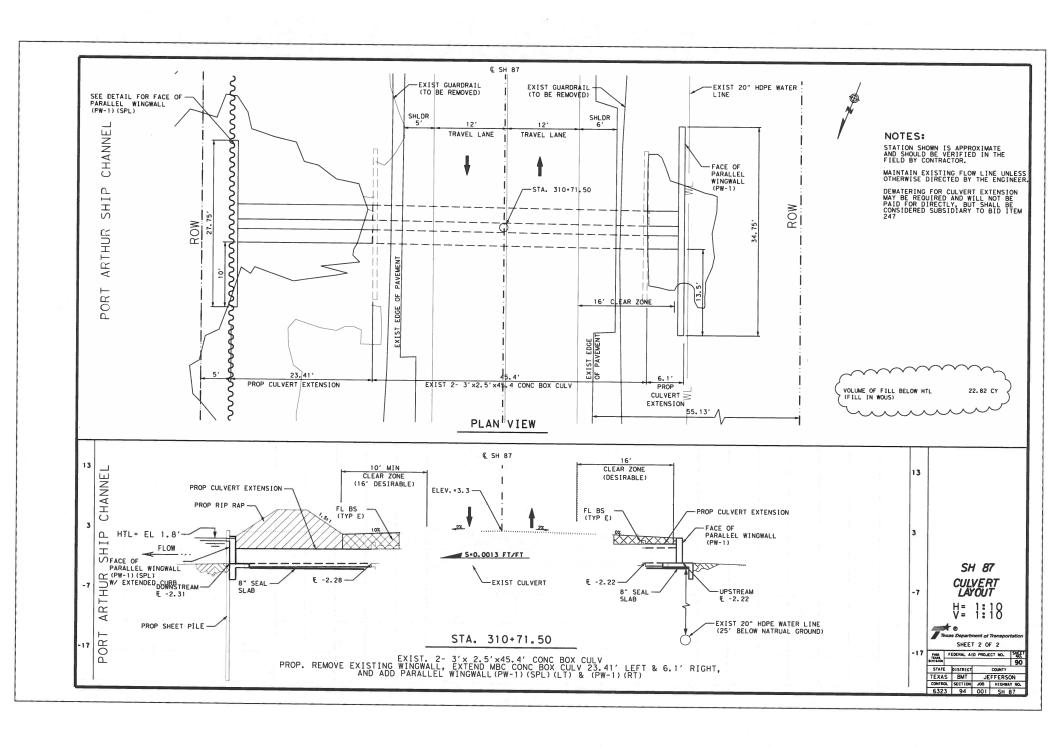

ft NAVD88

© 2017
BY TEXAS DEPARTMENT OF TRANSPORTATION
ALL RIGHTS RESERVED.

EQUATIONS: NONE RAILROAD CROSSINGS: NONE

> SH 87 REGULATORY PERMIT #SWG-2012-00680

| FIRST | FORMAL ALD PROJECT NO. | STORY NO. | TEACH |

MGR. NO. - 51 A.D.T.(2015)=2,639 A.D.T.(2035)=5,280

FINAL PLANS

DATE LET !

DATE WORK BEGAN

DATE WORK COMPLETED!

CONTRACTOR!

USED \_\_\_\_\_ OF \_\_\_\_ DAYS ALLOTTED

PROJECT CONSTRUCTED AND FINAL

PLANS PREPARED BY:

DATE

REQUIRED SIGNS SHALL BE IN ACCORDANCE WITH BC (I)-14 THRU BC (I2)-14 AND THE "TEXAS MANUAL ON UNIFORM TRAFFIC CONTROL DEVICES".



SUBMITTED FOR LETTING:

PROJECT ENGINEER

RECOMMENDED FOR LETTING:

DISTRICT DIRECTOR OF MAINTENANCE

APPROVED FOR LETTINGS

DISTRICT ENGINEER