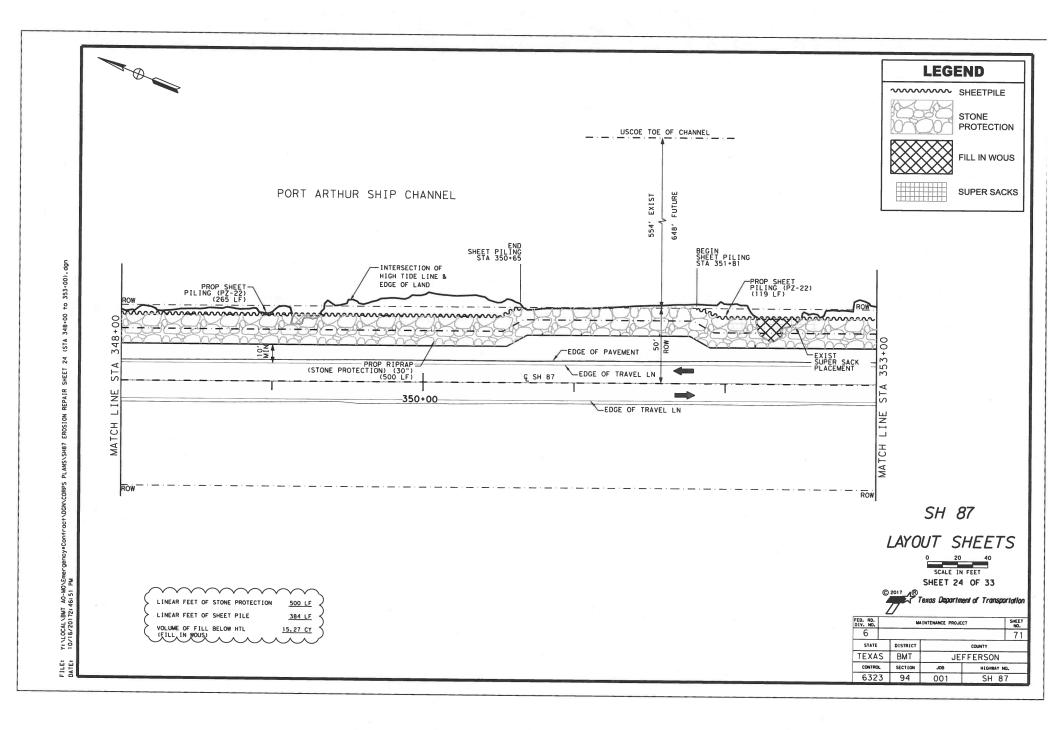

## SH 87 JEFFERSON COUNTY

NET LENGTH OF PROJECT = 16,400' = 3.1067 MI

LIMITS: VARIOUS LOCATIONS ALONG SH 87

FOR THE CONSTRUCTION OF AN EMERGENCY MAINTENANCE PROJECT CONSISTING OF EMBANKMENT, SHEET PILING, AND STONE PROTECTION

EQUATIONS: NONE RAILROAD CROSSINGS: NONE

> SH 87 REGULATORY PERMIT #SWG-2012-00680

| FIRST | FORMAL ALD PROJECT NO. | STORY NO. | TEACH |

MGR. NO. - 51 A.D.T.(2015)=2,639 A.D.T.(2035)=5,280

FINAL PLANS

DATE LET !