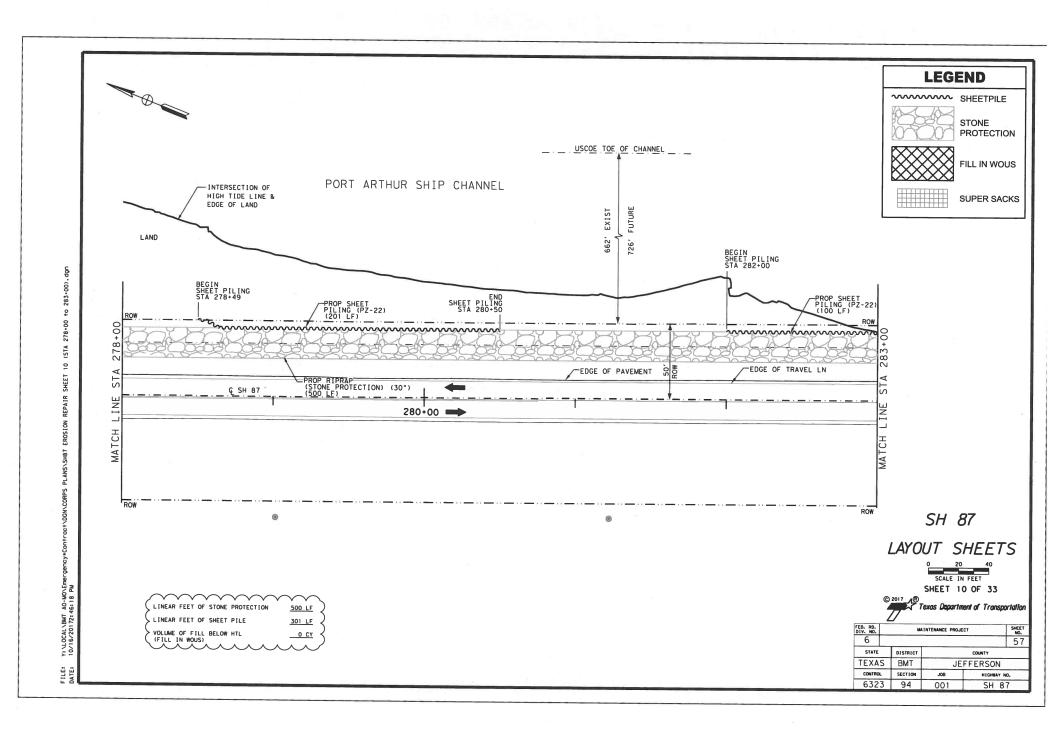

## SH 87 JEFFERSON COUNTY

NET LENGTH OF PROJECT = 16,400' = 3.1067 MI

LIMITS: VARIOUS LOCATIONS ALONG SH 87

FOR THE CONSTRUCTION OF AN EMERGENCY MAINTENANCE PROJECT CONSISTING OF EMBANKMENT, SHEET PILING, AND STONE PROTECTION

BEGIN PROJECT EMC 6323-94-001 STA 234-00 29.813691\*
-93.960261\*

END PROJECT CSJ 6323-94-001 STA 398-00 29.772876\*
-93.939400\*

SPECIFICATIONS ADOPTED BY THE TEXAS DEPARTMENT OF TRANSPORTATION, NOVEMBER 1, 2014 AND SPECIFICATION ITEMS LISTED AND DATED AS FOLLOWS, SHALL GOVERN ON THIS PROJECTI REQUIRED CONTRACT PROVISIONS FOR ALL FEDERAL-AID CONSTRUCTION CONTRACTS (FORM FHWA 1273, MAY 2012)