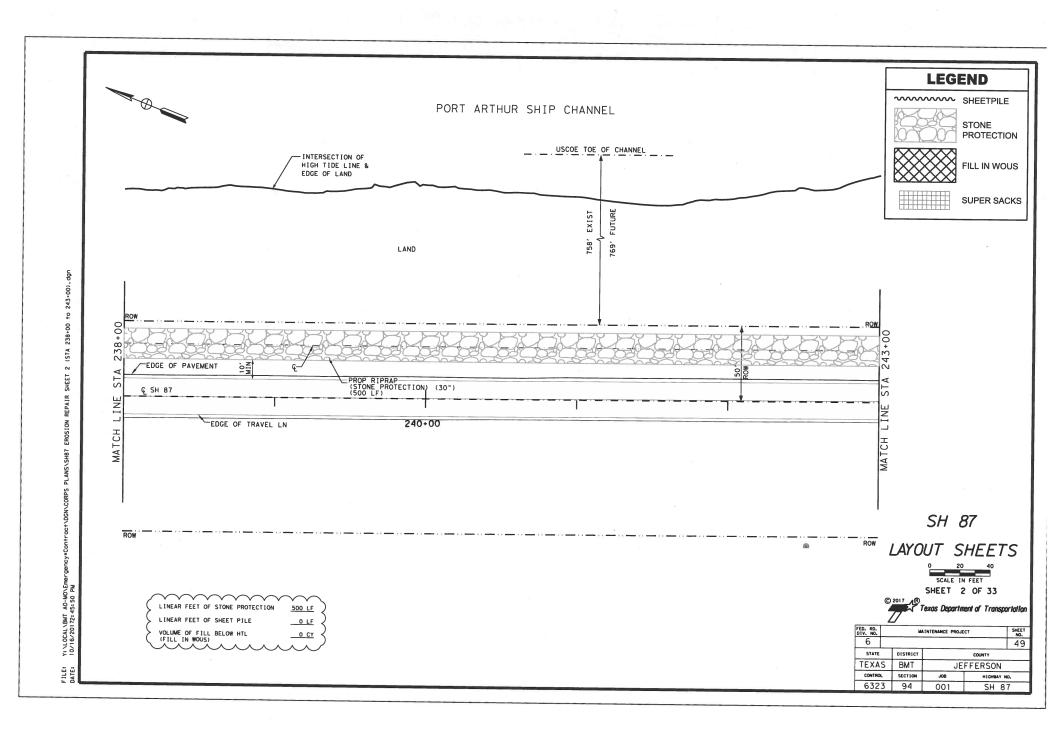

/datum\_options.htm#NTDE) 1983-2001 MHW (MEAN HIGH WATER) = 1.18ft NAVD88

© 2017
BY TEXAS DEPARTMENT OF TRANSPORTATION
ALL RIGHTS RESERVED.

EQUATIONS: NONE RAILROAD CROSSINGS: NONE

> SH 87 REGULATORY PERMIT #SWG-2012-00680

| FIRST | FORMAL ALD PROJECT NO. | STORY NO. | TEACH |

MGR. NO. - 51 A.D.T.(2015)=2,639 A.D.T.(2035)=5,280

FINAL PLANS

DATE LET !

DATE WORK BEGAN

DATE WORK COMPLETED!

CONTRACTOR!

USED \_\_\_\_\_ OF \_\_\_\_ DAYS ALLOTTED

PROJECT CONSTRUCTED AND FINAL

PLANS PREPARED BY:

DATE

REQUIRED SIGNS SHALL BE IN ACCORDANCE WITH BC (I)-14 THRU BC (I2)-14 AND THE "TEXAS MANUAL ON UNIFORM TRAFFIC CONTROL DEVICES".



SUBMITTED FOR LETTING:

PROJECT ENGINEER

RECOMMENDED FOR LETTING:

DISTRICT DIRECTOR OF MAINTENANCE

APPROVED FOR LETTINGS

DISTRICT ENGINEER