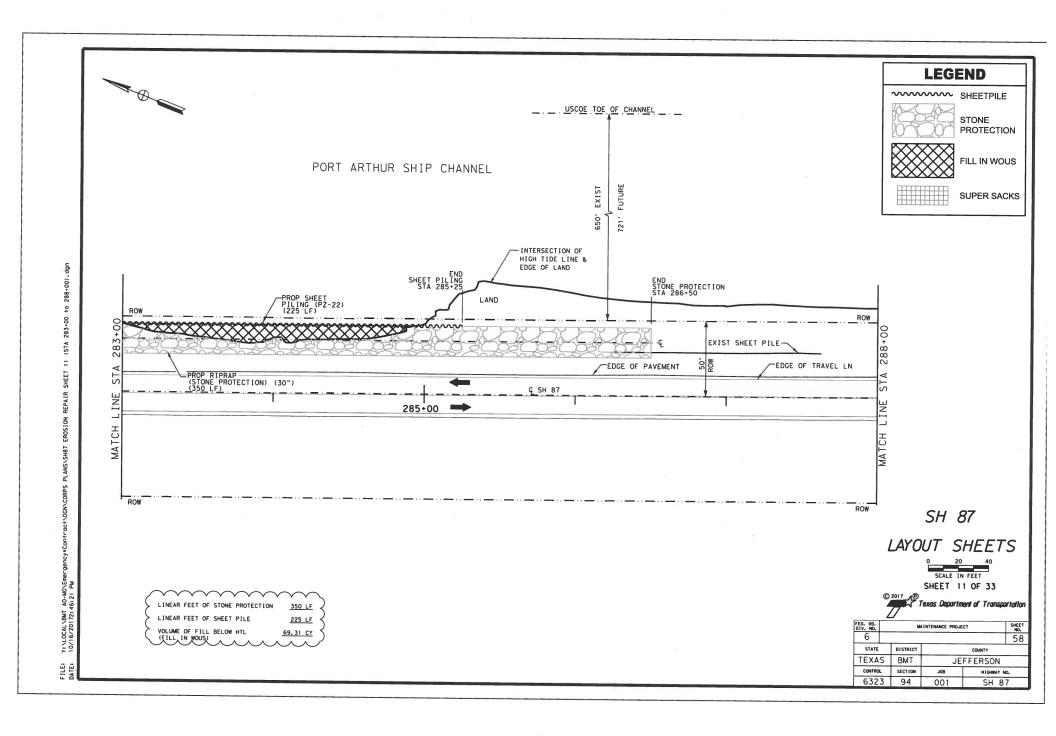

## SH 87 JEFFERSON COUNTY

NET LENGTH OF PROJECT = 16,400' = 3.1067 MI

LIMITS: VARIOUS LOCATIONS ALONG SH 87

FOR THE CONSTRUCTION OF AN EMERGENCY MAINTENANCE PROJECT CONSISTING OF EMBANKMENT, SHEET PILING, AND STONE PROTECTION

BEGIN PROJECT EMC 6323-94-001 STA 234-00 29.813691\*
-93.960261\*

END PROJECT CSJ 6323-94-001 STA 398-00 29.772876\*
-93.939400\*

SPECIFICATIONS ADOPTED BY THE TEXAS DEPARTMENT OF TRANSPORTATION, NOVEMBER 1, 2014 AND SPECIFICATION ITEMS LISTED AND DATED AS FOLLOWS, SHALL GOVERN ON THIS PROJECTI REQUIRED CONTRACT PROVISIONS FOR ALL FEDERAL-AID CONSTRUCTION CONTRACTS (FORM FHWA 1273, MAY 2012)