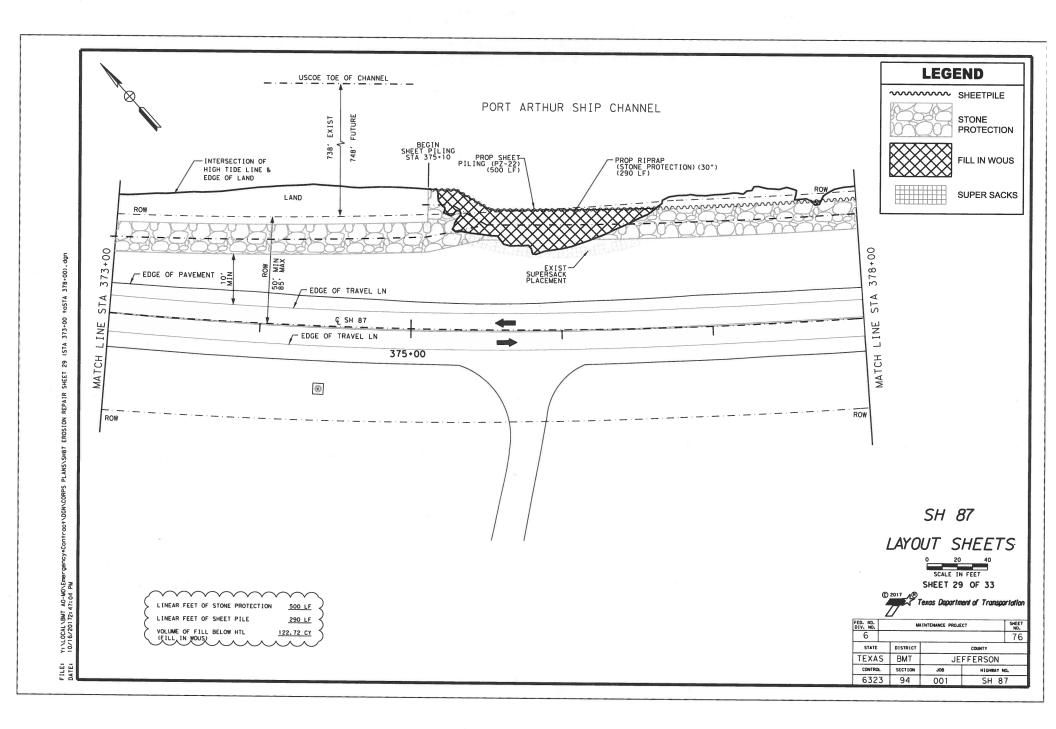

WATER) = 1.18ft NAVD88

© 2017
BY TEXAS DEPARTMENT OF TRANSPORTATION
ALL RIGHTS RESERVED.

EQUATIONS: NONE RAILROAD CROSSINGS: NONE

> SH 87 REGULATORY PERMIT #SWG-2012-00680

| FIRST | FORMAL ALD PROJECT NO. | STORY NO. | TEACH |

MGR. NO. - 51 A.D.T.(2015)=2,639 A.D.T.(2035)=5,280

FINAL PLANS

DATE LET !

DATE WORK BEGAN

DATE WORK COMPLETED!

CONTRACTOR!

USED \_\_\_\_\_ OF \_\_\_\_ DAYS ALLOTTED

PROJECT CONSTRUCTED AND FINAL

PLANS PREPARED BY:

DATE

REQUIRED SIGNS SHALL BE IN ACCORDANCE WITH BC (I)-14 THRU BC (I2)-14 AND THE "TEXAS MANUAL ON UNIFORM TRAFFIC CONTROL DEVICES".



SUBMITTED FOR LETTING:

PROJECT ENGINEER

RECOMMENDED FOR LETTING:

DISTRICT DIRECTOR OF MAINTENANCE

APPROVED FOR LETTINGS

DISTRICT ENGINEER