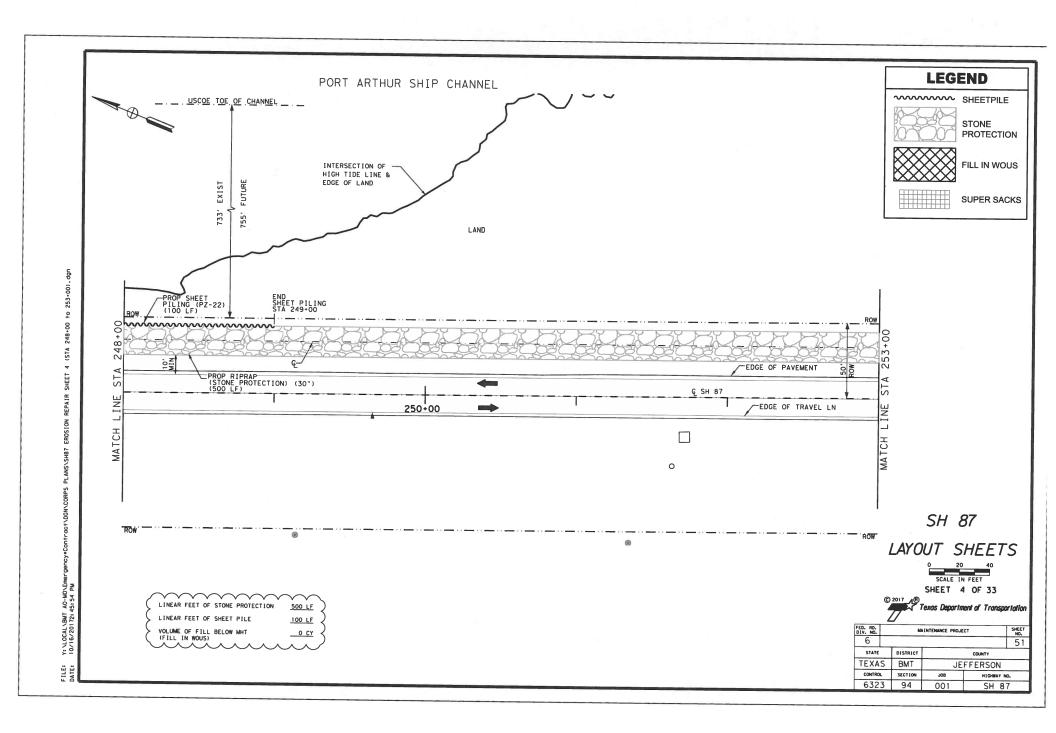

## SH 87 JEFFERSON COUNTY

NET LENGTH OF PROJECT = 16,400' = 3.1067 MI

LIMITS: VARIOUS LOCATIONS ALONG SH 87

FOR THE CONSTRUCTION OF AN EMERGENCY MAINTENANCE PROJECT CONSISTING OF EMBANKMENT, SHEET PILING, AND STONE PROTECTION

EQUATIONS: NONE RAILROAD CROSSINGS: NONE

> SH 87 REGULATORY PERMIT #SWG-2012-00680

| FIRST | FORMAL ALD PROJECT NO. | STORY NO. | TEACH |

MGR. NO. - 51 A.D.T.(2015)=2,639 A.D.T.(2035)=5,280

FINAL PLANS

DATE LET !