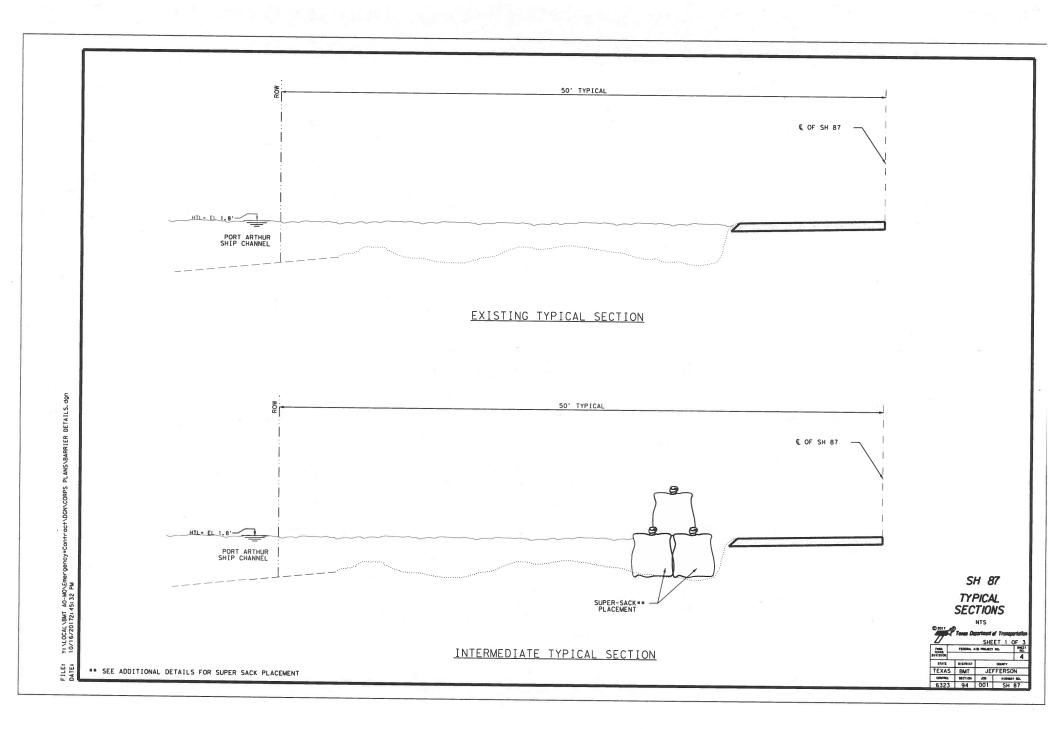

## SH 87 JEFFERSON COUNTY

NET LENGTH OF PROJECT = 16,400' = 3.1067 MI

LIMITS: VARIOUS LOCATIONS ALONG SH 87

FOR THE CONSTRUCTION OF AN EMERGENCY MAINTENANCE PROJECT CONSISTING OF EMBANKMENT, SHEET PILING, AND STONE PROTECTION