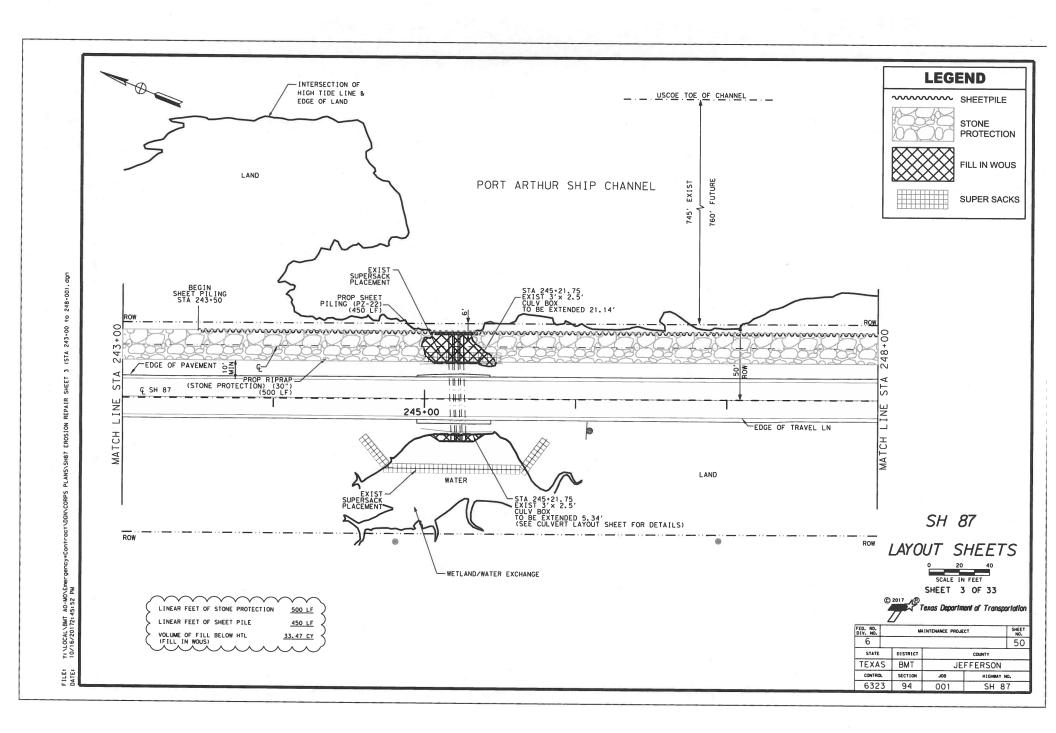

atum\_options.htm#NTDE) 1983-2001 MHW (MEAN HIGH WATER) = 1.18ft NAVD88

© 2017
BY TEXAS DEPARTMENT OF TRANSPORTATION
ALL RIGHTS RESERVED.

EQUATIONS: NONE RAILROAD CROSSINGS: NONE

> SH 87 REGULATORY PERMIT #SWG-2012-00680

| FIRST | FORMAL ALD PROJECT NO. | STORY NO. | TEACH |

MGR. NO. - 51 A.D.T.(2015)=2,639 A.D.T.(2035)=5,280

FINAL PLANS

DATE LET !

DATE WORK BEGAN

DATE WORK COMPLETED!

CONTRACTOR!

USED \_\_\_\_\_ OF \_\_\_\_ DAYS ALLOTTED

PROJECT CONSTRUCTED AND FINAL

PLANS PREPARED BY:

DATE

REQUIRED SIGNS SHALL BE IN ACCORDANCE WITH BC (I)-14 THRU BC (I2)-14 AND THE "TEXAS MANUAL ON UNIFORM TRAFFIC CONTROL DEVICES".



SUBMITTED FOR LETTING:

PROJECT ENGINEER

RECOMMENDED FOR LETTING:

DISTRICT DIRECTOR OF MAINTENANCE

APPROVED FOR LETTINGS

DISTRICT ENGINEER