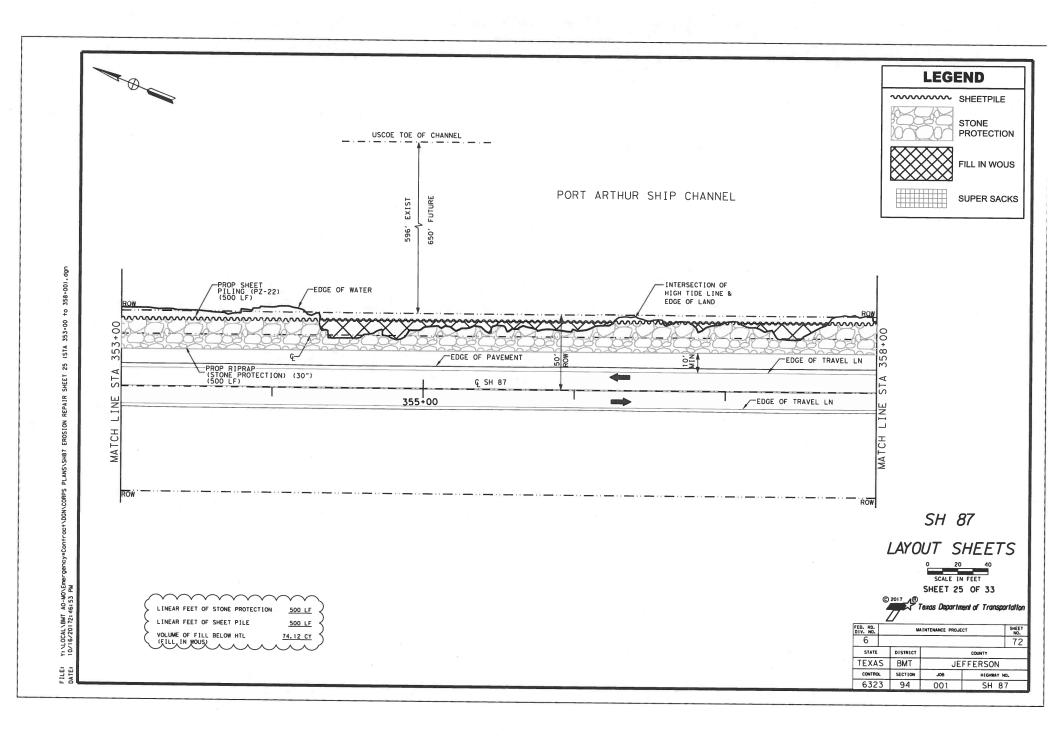

## SH 87 JEFFERSON COUNTY

NET LENGTH OF PROJECT = 16,400' = 3.1067 MI

LIMITS: VARIOUS LOCATIONS ALONG SH 87

FOR THE CONSTRUCTION OF AN EMERGENCY MAINTENANCE PROJECT CONSISTING OF EMBANKMENT, SHEET PILING, AND STONE PROTECTION

EQUATIONS: NONE RAILROAD CROSSINGS: NONE

> SH 87 REGULATORY PERMIT #SWG-2012-00680

| FIRST | FORMAL ALD PROJECT NO. | STORY NO. | TEACH |

MGR. NO. - 51 A.D.T.(2015)=2,639 A.D.T.(2035)=5,280

FINAL PLANS

DATE LET !