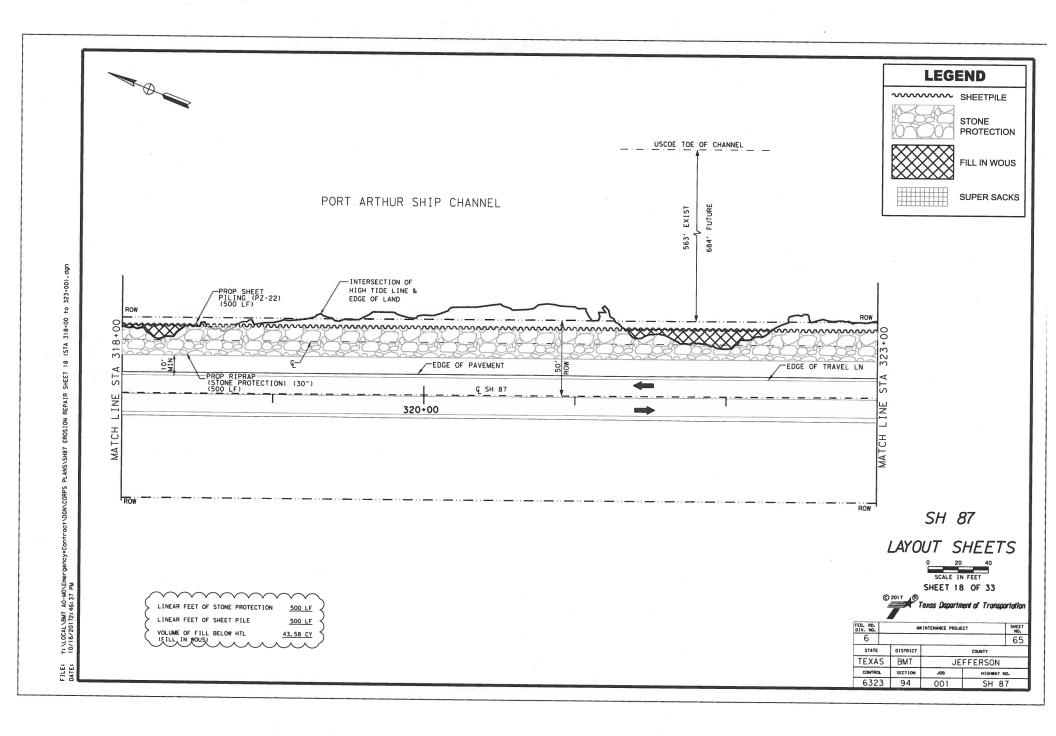

## SH 87 JEFFERSON COUNTY

NET LENGTH OF PROJECT = 16,400' = 3.1067 MI

LIMITS: VARIOUS LOCATIONS ALONG SH 87

FOR THE CONSTRUCTION OF AN EMERGENCY MAINTENANCE PROJECT CONSISTING OF EMBANKMENT, SHEET PILING, AND STONE PROTECTION

EQUATIONS: NONE RAILROAD CROSSINGS: NONE

> SH 87 REGULATORY PERMIT #SWG-2012-00680

| FIRST | FORMAL ALD PROJECT NO. | STORY NO. | TEACH |

MGR. NO. - 51 A.D.T.(2015)=2,639 A.D.T.(2035)=5,280

FINAL PLANS

DATE LET !