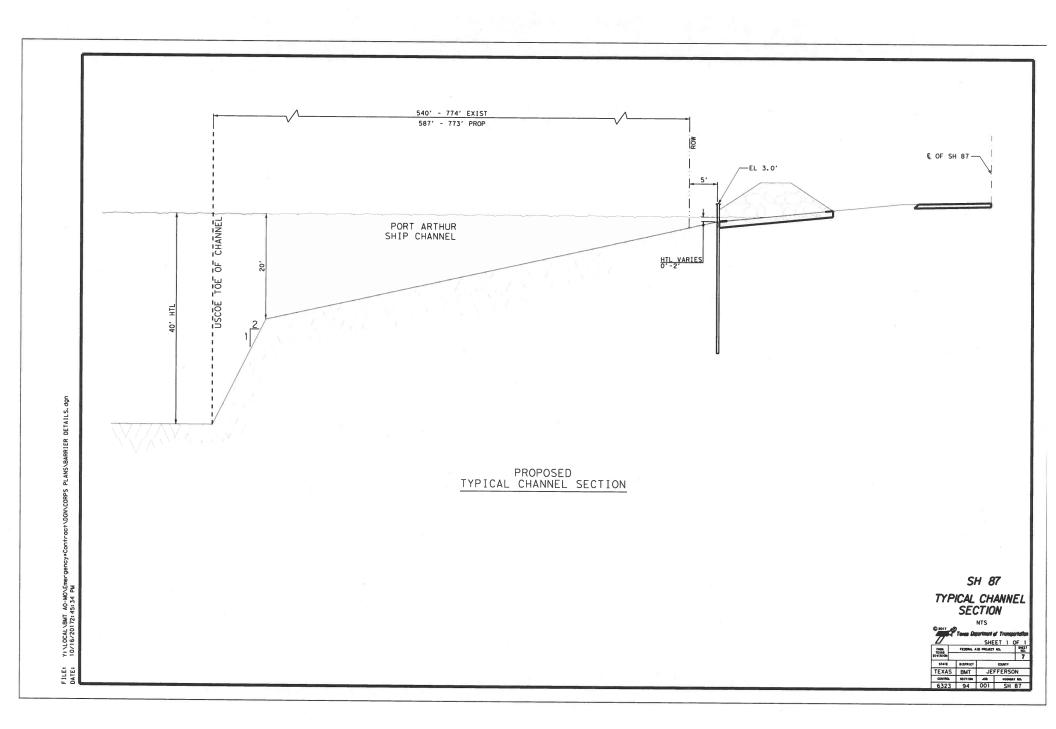

## SH 87 JEFFERSON COUNTY

NET LENGTH OF PROJECT = 16,400' = 3.1067 MI

LIMITS: VARIOUS LOCATIONS ALONG SH 87

FOR THE CONSTRUCTION OF AN EMERGENCY MAINTENANCE PROJECT CONSISTING OF EMBANKMENT, SHEET PILING, AND STONE PROTECTION

ELEVATIONS ON STATION DATUM

UNITS: FEET

STATION 8770570, SABINE PASS NORTH, TX

EPOCH: (/datum\_options.htm#NTDE) 1983-2001 MHW (MEAN HIGH WATER) = 1.18ft NAVD88

© 2017
BY TEXAS DEPARTMENT OF TRANSPORTATION
ALL RIGHTS RESERVED.