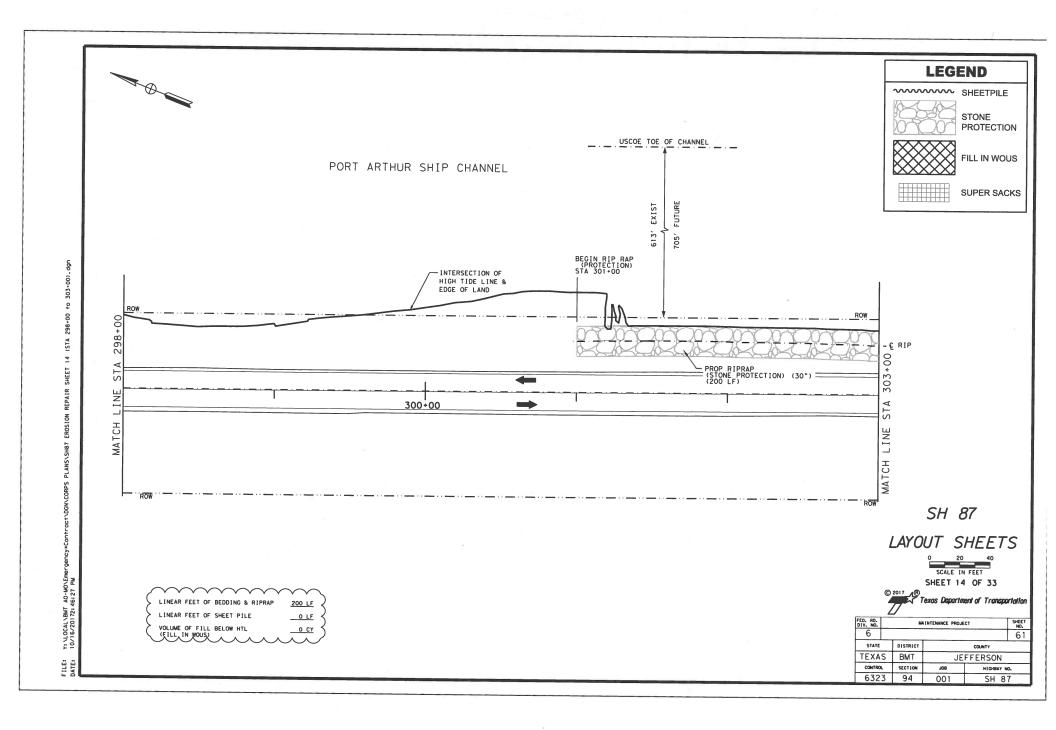

) 1983-2001 MHW (MEAN HIGH WATER) = 1.18ft NAVD88

© 2017
BY TEXAS DEPARTMENT OF TRANSPORTATION
ALL RIGHTS RESERVED.

EQUATIONS: NONE RAILROAD CROSSINGS: NONE

> SH 87 REGULATORY PERMIT #SWG-2012-00680

| FIRST | FORMAL ALD PROJECT NO. | STORY NO. | TEACH |

MGR. NO. - 51 A.D.T.(2015)=2,639 A.D.T.(2035)=5,280

FINAL PLANS

DATE LET !

DATE WORK BEGAN

DATE WORK COMPLETED!

CONTRACTOR!

USED \_\_\_\_\_ OF \_\_\_\_ DAYS ALLOTTED

PROJECT CONSTRUCTED AND FINAL

PLANS PREPARED BY:

DATE

REQUIRED SIGNS SHALL BE IN ACCORDANCE WITH BC (I)-14 THRU BC (I2)-14 AND THE "TEXAS MANUAL ON UNIFORM TRAFFIC CONTROL DEVICES".



SUBMITTED FOR LETTING:

PROJECT ENGINEER

RECOMMENDED FOR LETTING:

DISTRICT DIRECTOR OF MAINTENANCE

APPROVED FOR LETTINGS

DISTRICT ENGINEER