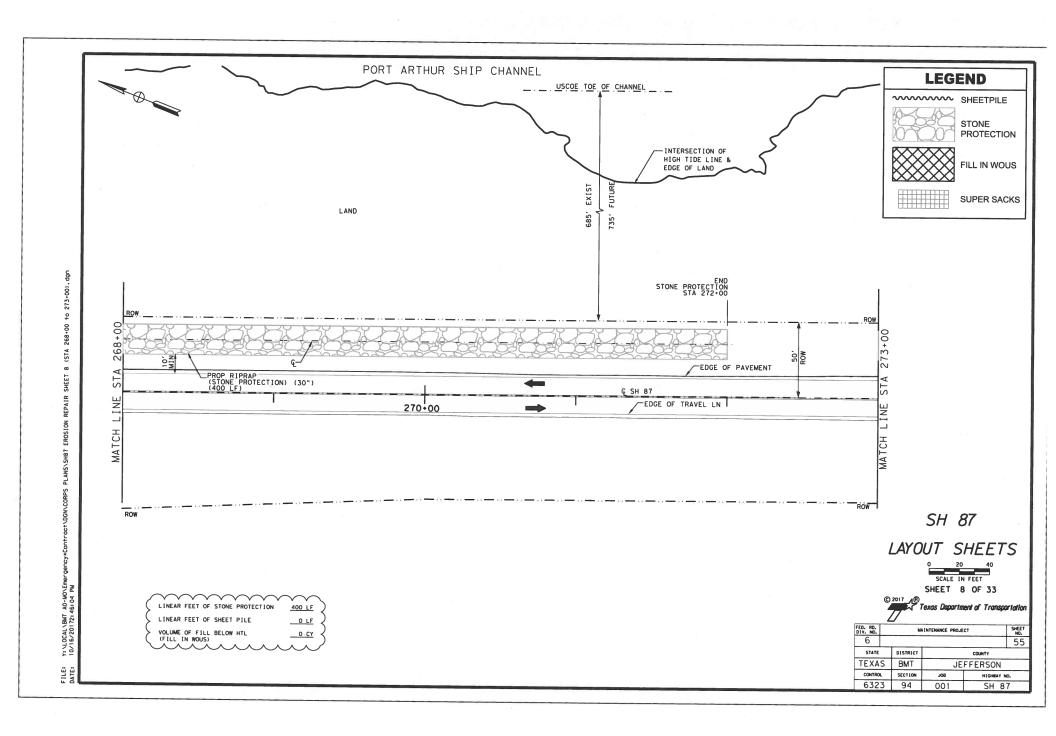

## SH 87 JEFFERSON COUNTY

NET LENGTH OF PROJECT = 16,400' = 3.1067 MI

LIMITS: VARIOUS LOCATIONS ALONG SH 87

FOR THE CONSTRUCTION OF AN EMERGENCY MAINTENANCE PROJECT CONSISTING OF EMBANKMENT, SHEET PILING, AND STONE PROTECTION

BEGIN PROJECT EMC 6323-94-001 STA 234-00 29.813691\*
-93.960261\*

END PROJECT CSJ 6323-94-001 STA 398-00 29.772876\*
-93.939400\*

SPECIFICATIONS ADOPTED BY THE TEXAS DEPARTMENT OF TRANSPORTATION, NOVEMBER 1, 2014 AND SPECIFICATION ITEMS LISTED AND DATED AS FOLLOWS, SHALL GOVERN ON THIS PROJECTI REQUIRED CONTRACT PROVISIONS FOR ALL FEDERAL-AID CONSTRUCTION CONTRACTS (FORM FHWA 1273, MAY 2012)