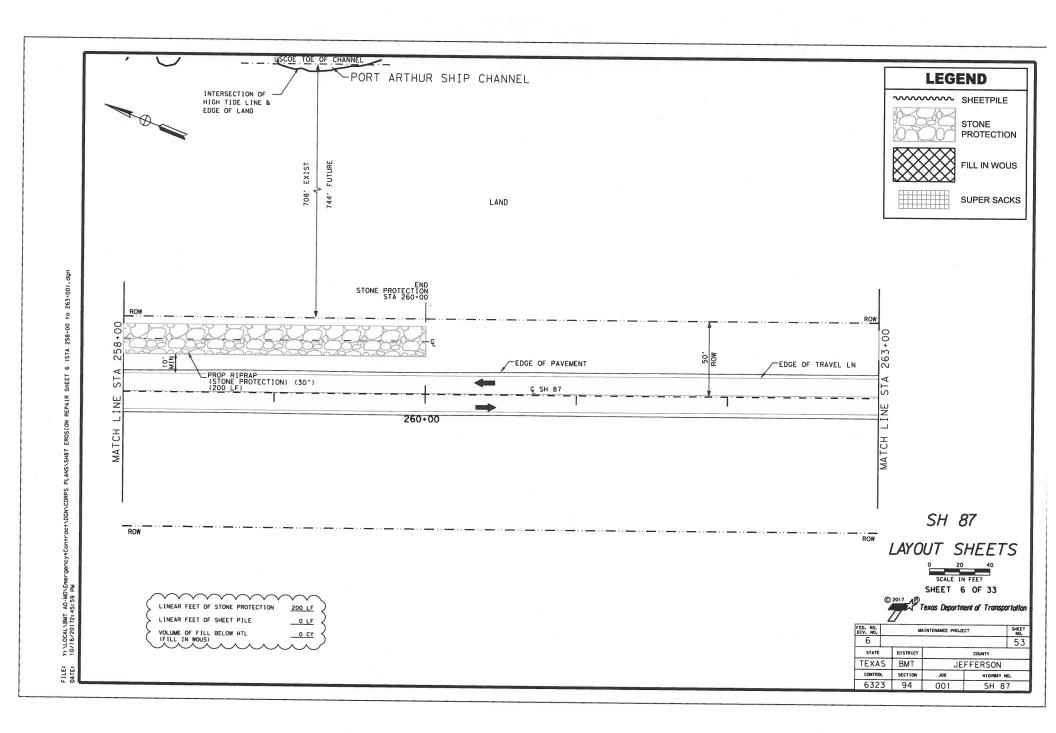

## SH 87 JEFFERSON COUNTY

NET LENGTH OF PROJECT = 16,400' = 3.1067 MI

LIMITS: VARIOUS LOCATIONS ALONG SH 87

FOR THE CONSTRUCTION OF AN EMERGENCY MAINTENANCE PROJECT CONSISTING OF EMBANKMENT, SHEET PILING, AND STONE PROTECTION

EQUATIONS: NONE RAILROAD CROSSINGS: NONE

> SH 87 REGULATORY PERMIT #SWG-2012-00680

| FIRST | FORMAL ALD PROJECT NO. | STORY NO. | TEACH |

MGR. NO. - 51 A.D.T.(2015)=2,639 A.D.T.(2035)=5,280

FINAL PLANS

DATE LET !