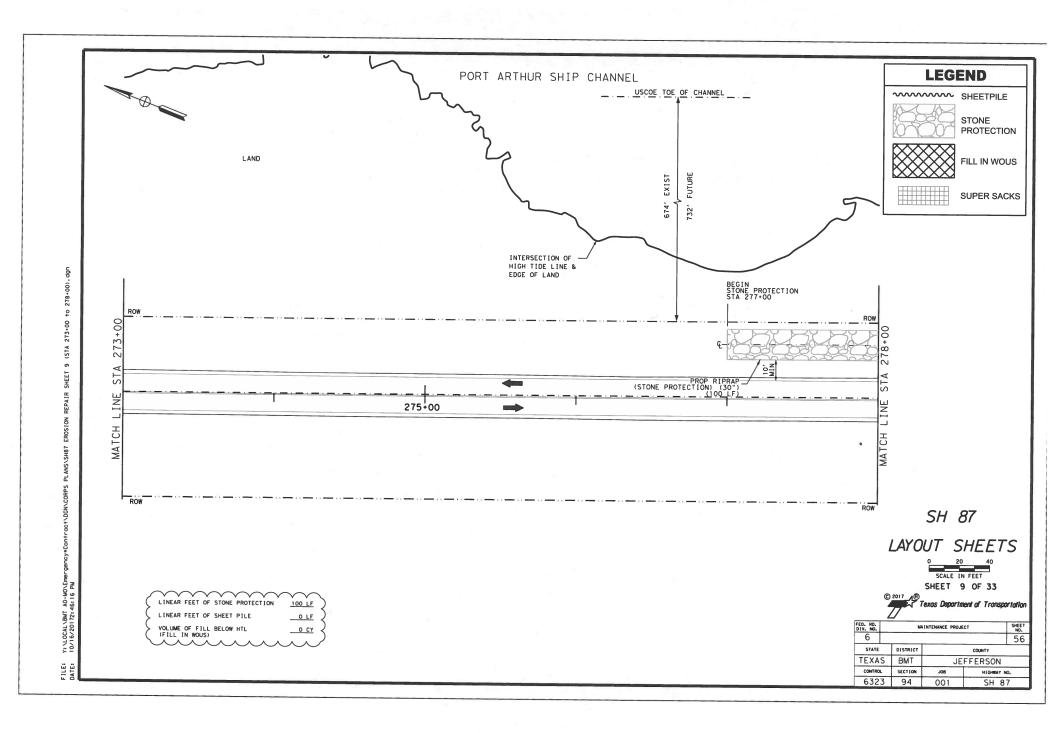

## SH 87 JEFFERSON COUNTY

NET LENGTH OF PROJECT = 16,400' = 3.1067 MI

LIMITS: VARIOUS LOCATIONS ALONG SH 87

FOR THE CONSTRUCTION OF AN EMERGENCY MAINTENANCE PROJECT CONSISTING OF EMBANKMENT, SHEET PILING, AND STONE PROTECTION

BEGIN PROJECT EMC 6323-94-001 STA 234-00 29.813691\*
-93.960261\*

END PROJECT CSJ 6323-94-001 STA 398-00 29.772876\*
-93.939400\*

SPECIFICATIONS ADOPTED BY THE TEXAS DEPARTMENT OF TRANSPORTATION, NOVEMBER 1, 2014 AND SPECIFICATION ITEMS LISTED AND DATED AS FOLLOWS, SHALL GOVERN ON THIS PROJECTI REQUIRED CONTRACT PROVISIONS FOR ALL FEDERAL-AID CONSTRUCTION CONTRACTS (FORM FHWA 1273, MAY 2012)