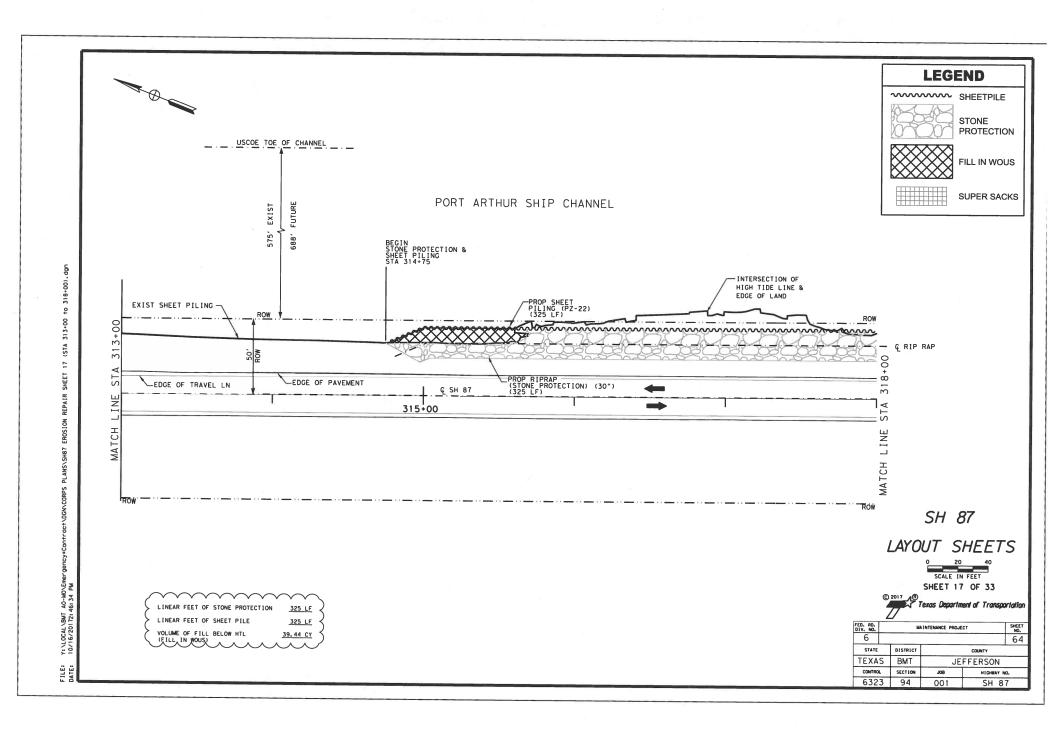

## SH 87 JEFFERSON COUNTY

NET LENGTH OF PROJECT = 16,400' = 3.1067 MI

LIMITS: VARIOUS LOCATIONS ALONG SH 87

FOR THE CONSTRUCTION OF AN EMERGENCY MAINTENANCE PROJECT CONSISTING OF EMBANKMENT, SHEET PILING, AND STONE PROTECTION

EQUATIONS: NONE RAILROAD CROSSINGS: NONE

> SH 87 REGULATORY PERMIT #SWG-2012-00680

| FIRST | FORMAL ALD PROJECT NO. | STORY NO. | TEACH |

MGR. NO. - 51 A.D.T.(2015)=2,639 A.D.T.(2035)=5,280

FINAL PLANS

DATE LET !