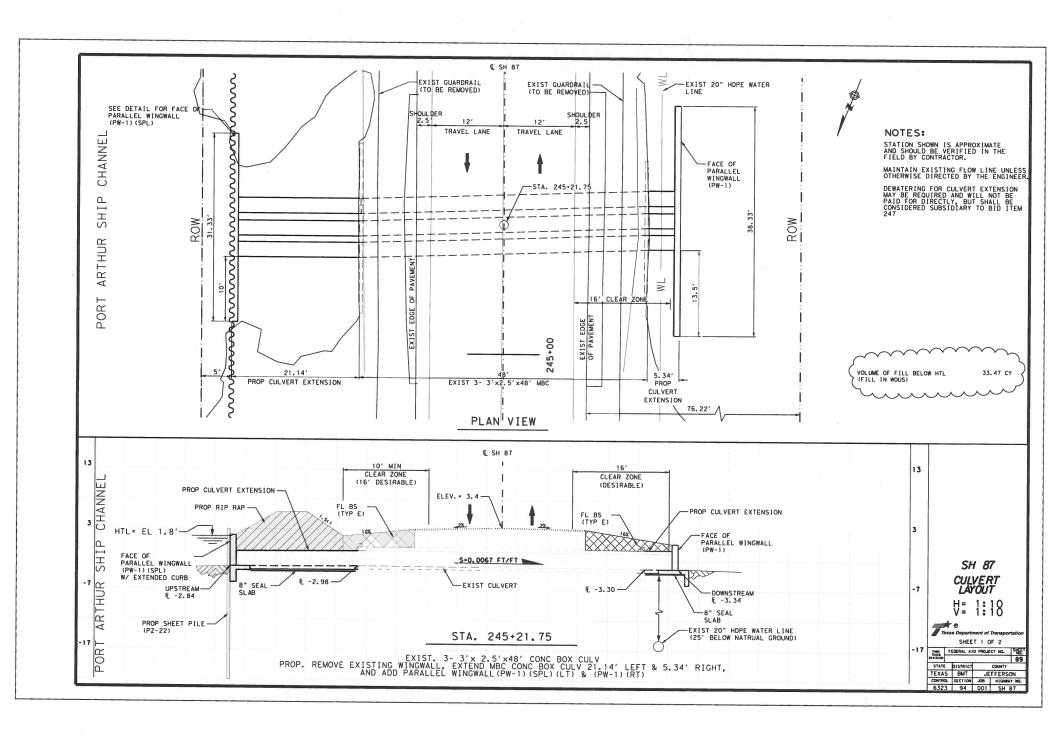

18ft NAVD88

© 2017
BY TEXAS DEPARTMENT OF TRANSPORTATION
ALL RIGHTS RESERVED.

EQUATIONS: NONE RAILROAD CROSSINGS: NONE

> SH 87 REGULATORY PERMIT #SWG-2012-00680

| FIRST | FORMAL ALD PROJECT NO. | STORY NO. | TEACH |

MGR. NO. - 51 A.D.T.(2015)=2,639 A.D.T.(2035)=5,280

FINAL PLANS

DATE LET !

DATE WORK BEGAN

DATE WORK COMPLETED!

CONTRACTOR!

USED \_\_\_\_\_ OF \_\_\_\_ DAYS ALLOTTED

PROJECT CONSTRUCTED AND FINAL

PLANS PREPARED BY:

DATE

REQUIRED SIGNS SHALL BE IN ACCORDANCE WITH BC (I)-14 THRU BC (I2)-14 AND THE "TEXAS MANUAL ON UNIFORM TRAFFIC CONTROL DEVICES".



SUBMITTED FOR LETTING:

PROJECT ENGINEER

RECOMMENDED FOR LETTING:

DISTRICT DIRECTOR OF MAINTENANCE

APPROVED FOR LETTINGS

DISTRICT ENGINEER