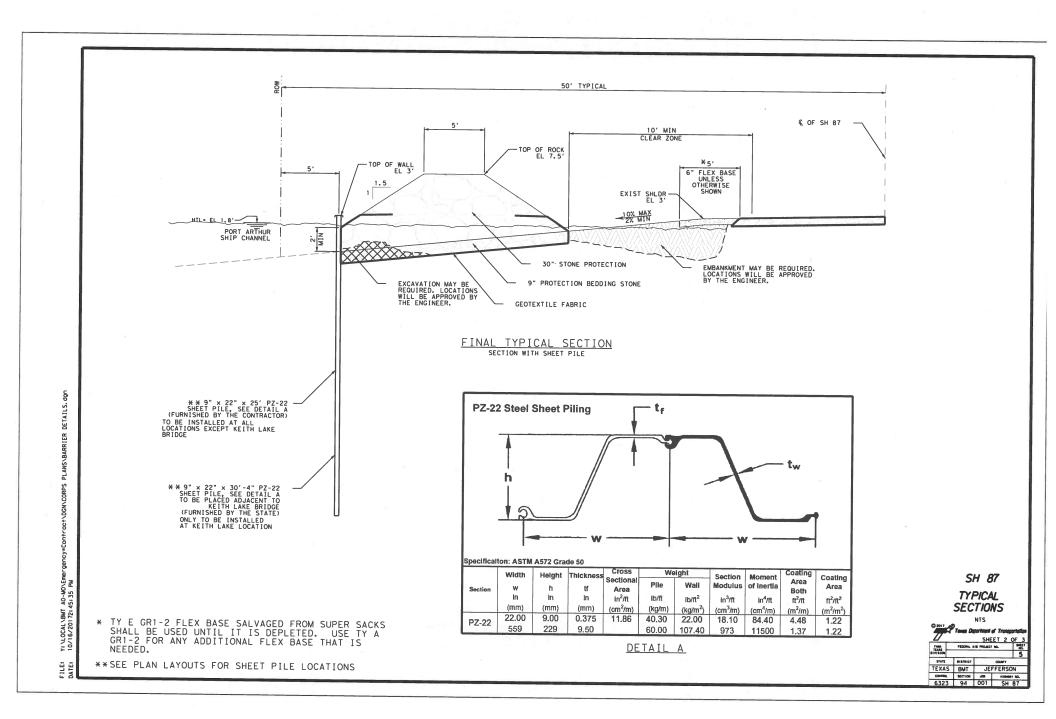

## SH 87 JEFFERSON COUNTY

NET LENGTH OF PROJECT = 16,400' = 3.1067 MI

LIMITS: VARIOUS LOCATIONS ALONG SH 87

FOR THE CONSTRUCTION OF AN EMERGENCY MAINTENANCE PROJECT CONSISTING OF EMBANKMENT, SHEET PILING, AND STONE PROTECTION