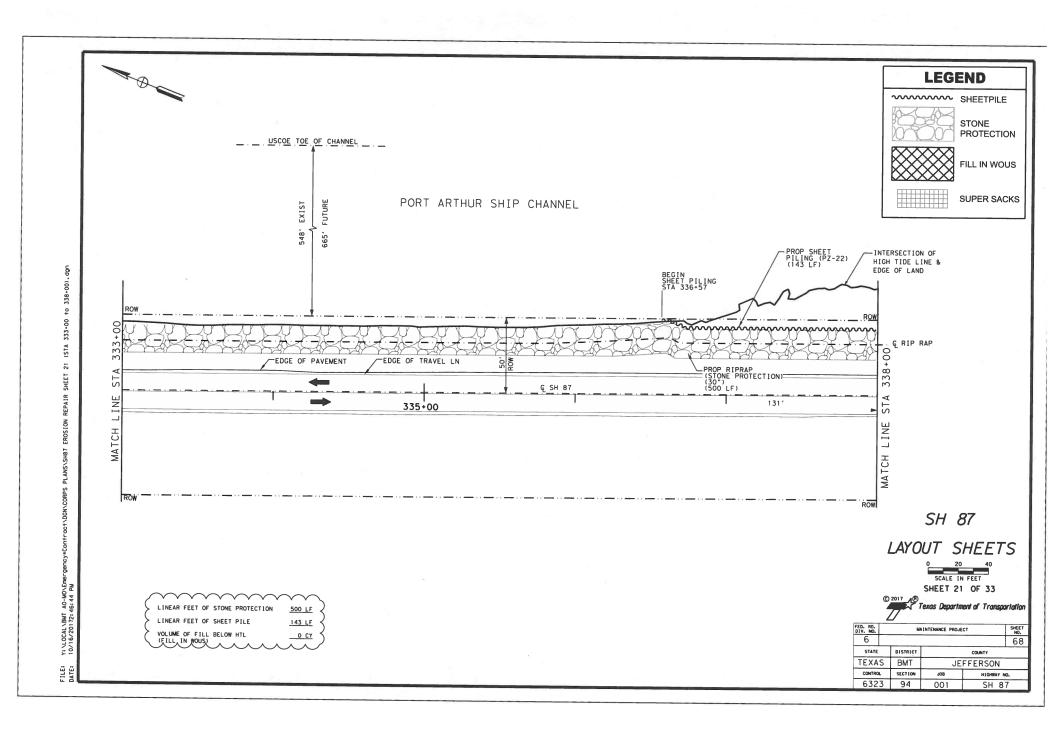

## SH 87 JEFFERSON COUNTY

NET LENGTH OF PROJECT = 16,400' = 3.1067 MI

LIMITS: VARIOUS LOCATIONS ALONG SH 87

FOR THE CONSTRUCTION OF AN EMERGENCY MAINTENANCE PROJECT CONSISTING OF EMBANKMENT, SHEET PILING, AND STONE PROTECTION

EQUATIONS: NONE RAILROAD CROSSINGS: NONE

> SH 87 REGULATORY PERMIT #SWG-2012-00680

| FIRST | FORMAL ALD PROJECT NO. | STORY NO. | TEACH |

MGR. NO. - 51 A.D.T.(2015)=2,639 A.D.T.(2035)=5,280

FINAL PLANS

DATE LET !