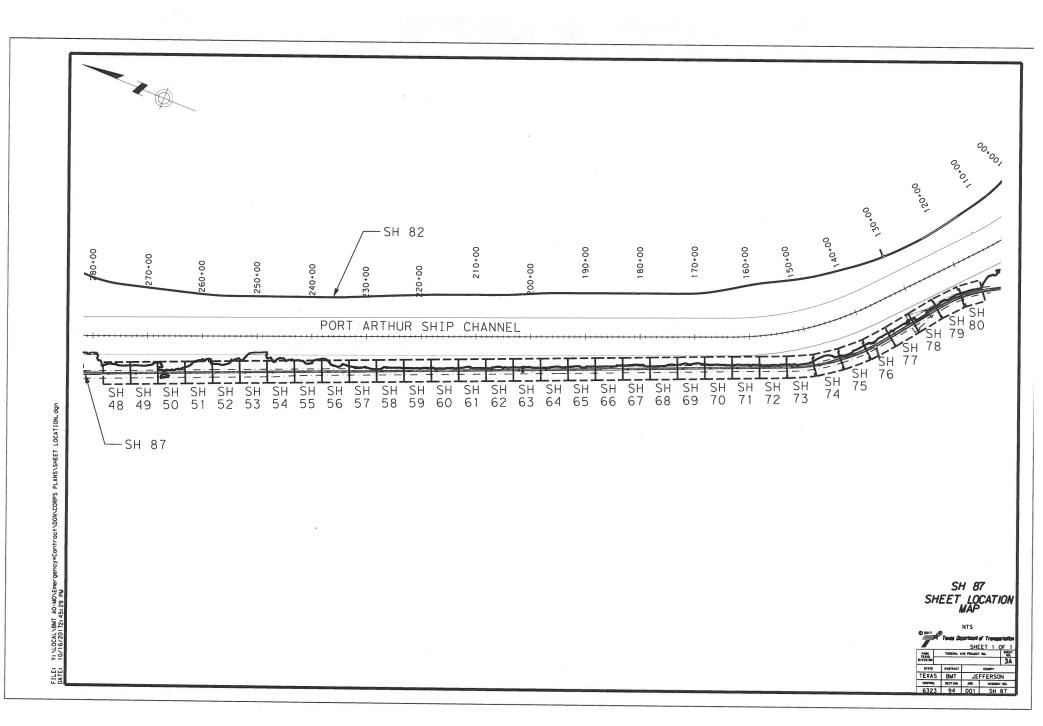

## SH 87 JEFFERSON COUNTY

NET LENGTH OF PROJECT = 16,400' = 3.1067 MI

LIMITS: VARIOUS LOCATIONS ALONG SH 87

FOR THE CONSTRUCTION OF AN EMERGENCY MAINTENANCE PROJECT CONSISTING OF EMBANKMENT, SHEET PILING, AND STONE PROTECTION

BEGIN PROJECT EMC 6323-94-001 STA 234-00 29.813691\*
-93.960261\*

END PROJECT CSJ 6323-94-001 STA 398-00 29.772876\*
-93.939400\*

SPECIFICATIONS ADOPTED BY THE TEXAS DEPARTMENT OF TRANSPORTATION, NOVEMBER 1, 2014 AND SPECIFICATION ITEMS LISTED AND DATED AS FOLLOWS, SHALL GOVERN ON THIS PROJECTI REQUIRED CONTRACT PROVISIONS FOR ALL FEDERAL-AID CONSTRUCTION CONTRACTS (FORM FHWA 1273, MAY 2012)