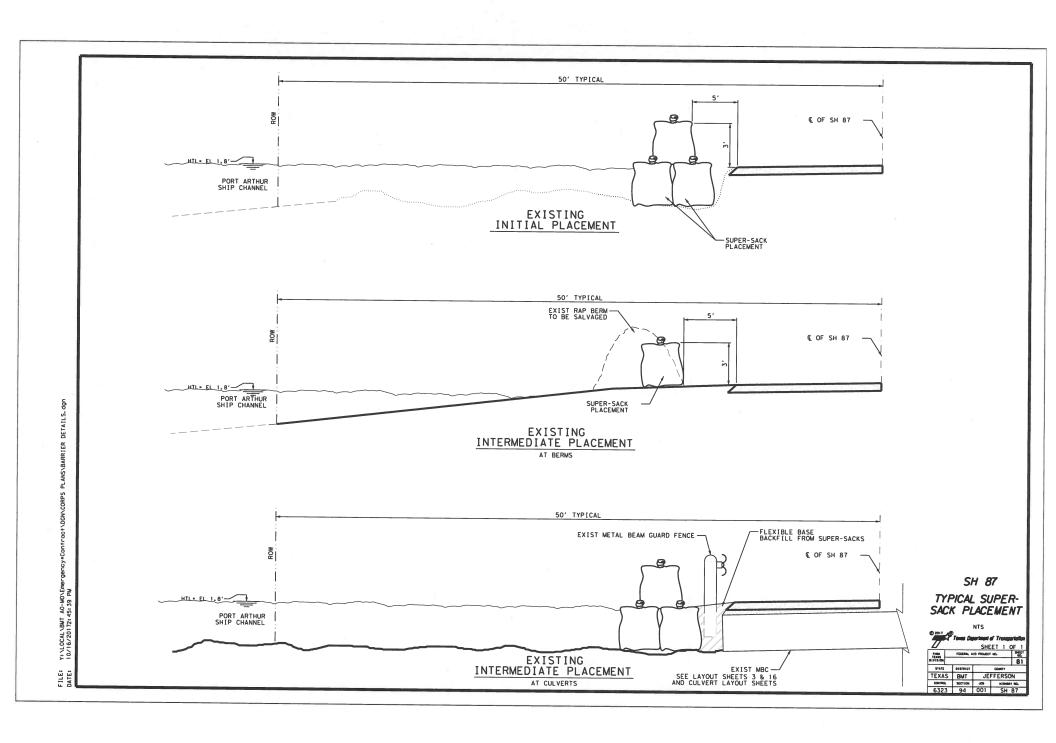

1.18ft NAVD88

© 2017
BY TEXAS DEPARTMENT OF TRANSPORTATION
ALL RIGHTS RESERVED.

EQUATIONS: NONE RAILROAD CROSSINGS: NONE

> SH 87 REGULATORY PERMIT #SWG-2012-00680

| FIRST | FORMAL ALD PROJECT NO. | STORY NO. | TEACH |

MGR. NO. - 51 A.D.T.(2015)=2,639 A.D.T.(2035)=5,280

FINAL PLANS

DATE LET !

DATE WORK BEGAN

DATE WORK COMPLETED!

CONTRACTOR!

USED \_\_\_\_\_ OF \_\_\_\_ DAYS ALLOTTED

PROJECT CONSTRUCTED AND FINAL

PLANS PREPARED BY:

DATE

REQUIRED SIGNS SHALL BE IN ACCORDANCE WITH BC (I)-14 THRU BC (I2)-14 AND THE "TEXAS MANUAL ON UNIFORM TRAFFIC CONTROL DEVICES".



SUBMITTED FOR LETTING:

PROJECT ENGINEER

RECOMMENDED FOR LETTING:

DISTRICT DIRECTOR OF MAINTENANCE

APPROVED FOR LETTINGS

DISTRICT ENGINEER