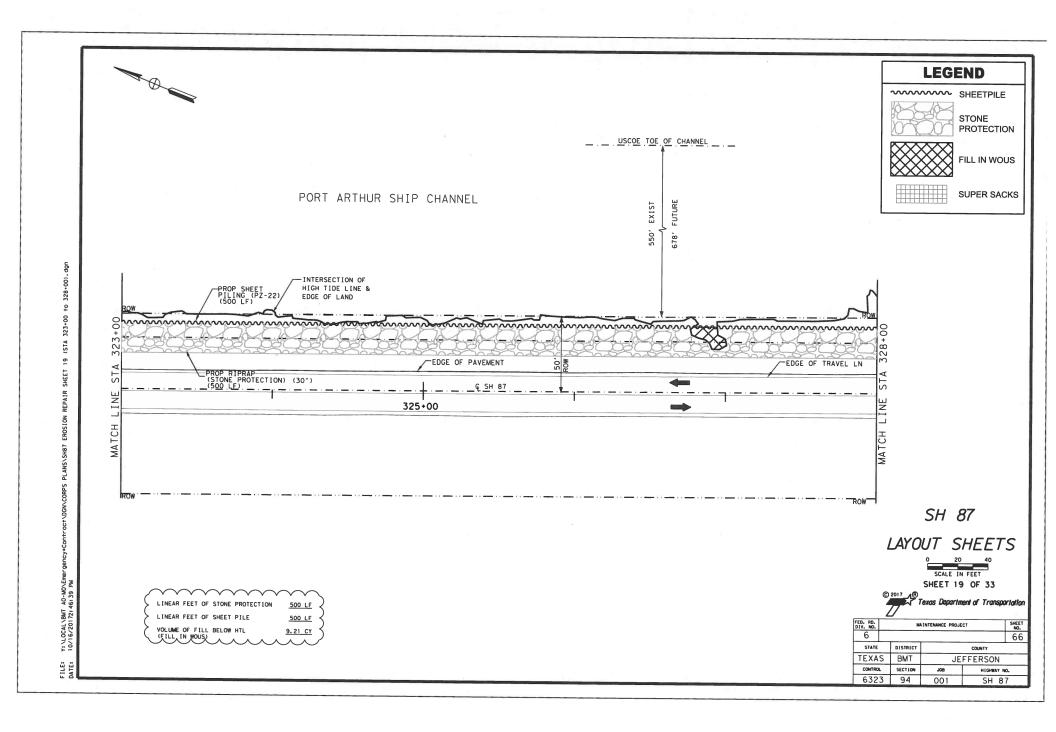

## SH 87 JEFFERSON COUNTY

NET LENGTH OF PROJECT = 16,400' = 3.1067 MI

LIMITS: VARIOUS LOCATIONS ALONG SH 87

FOR THE CONSTRUCTION OF AN EMERGENCY MAINTENANCE PROJECT CONSISTING OF EMBANKMENT, SHEET PILING, AND STONE PROTECTION

EQUATIONS: NONE RAILROAD CROSSINGS: NONE

> SH 87 REGULATORY PERMIT #SWG-2012-00680

| FIRST | FORMAL ALD PROJECT NO. | STORY NO. | TEACH |

MGR. NO. - 51 A.D.T.(2015)=2,639 A.D.T.(2035)=5,280

FINAL PLANS

DATE LET !