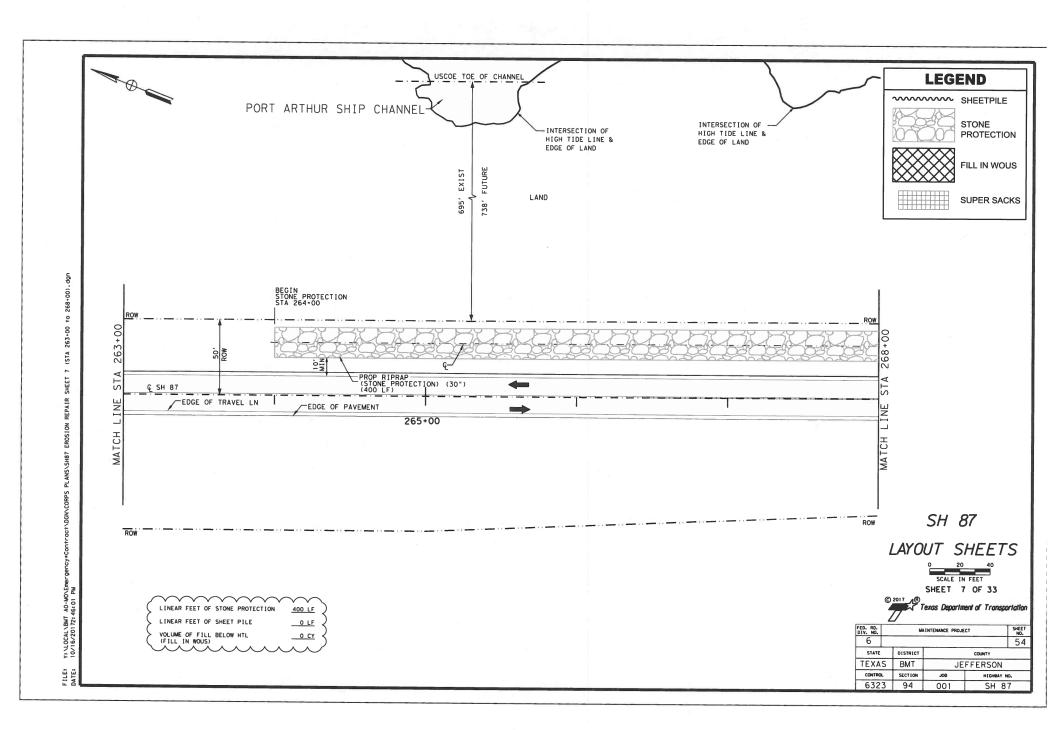

## SH 87 JEFFERSON COUNTY

NET LENGTH OF PROJECT = 16,400' = 3.1067 MI

LIMITS: VARIOUS LOCATIONS ALONG SH 87

FOR THE CONSTRUCTION OF AN EMERGENCY MAINTENANCE PROJECT CONSISTING OF EMBANKMENT, SHEET PILING, AND STONE PROTECTION

EQUATIONS: NONE RAILROAD CROSSINGS: NONE

> SH 87 REGULATORY PERMIT #SWG-2012-00680

| FIRST | FORMAL ALD PROJECT NO. | STORY NO. | TEACH |

MGR. NO. - 51 A.D.T.(2015)=2,639 A.D.T.(2035)=5,280

FINAL PLANS

DATE LET !