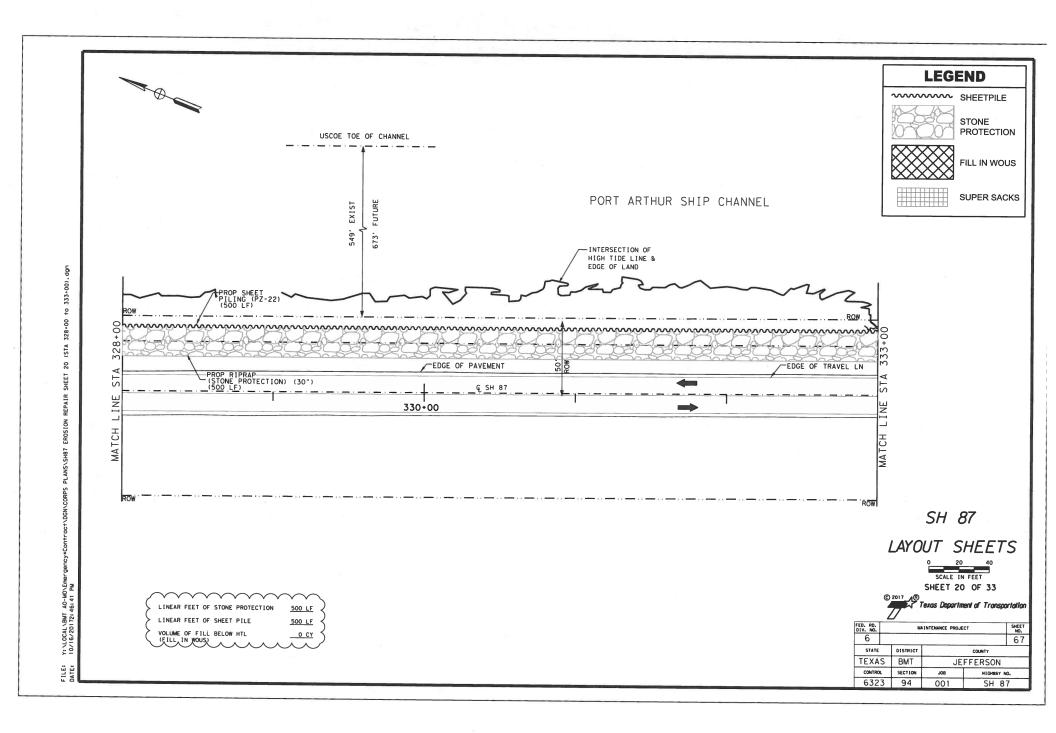

## SH 87 JEFFERSON COUNTY

NET LENGTH OF PROJECT = 16,400' = 3.1067 MI

LIMITS: VARIOUS LOCATIONS ALONG SH 87

FOR THE CONSTRUCTION OF AN EMERGENCY MAINTENANCE PROJECT CONSISTING OF EMBANKMENT, SHEET PILING, AND STONE PROTECTION

EQUATIONS: NONE RAILROAD CROSSINGS: NONE

> SH 87 REGULATORY PERMIT #SWG-2012-00680

| FIRST | FORMAL ALD PROJECT NO. | STORY NO. | TEACH |

MGR. NO. - 51 A.D.T.(2015)=2,639 A.D.T.(2035)=5,280

FINAL PLANS

DATE LET !