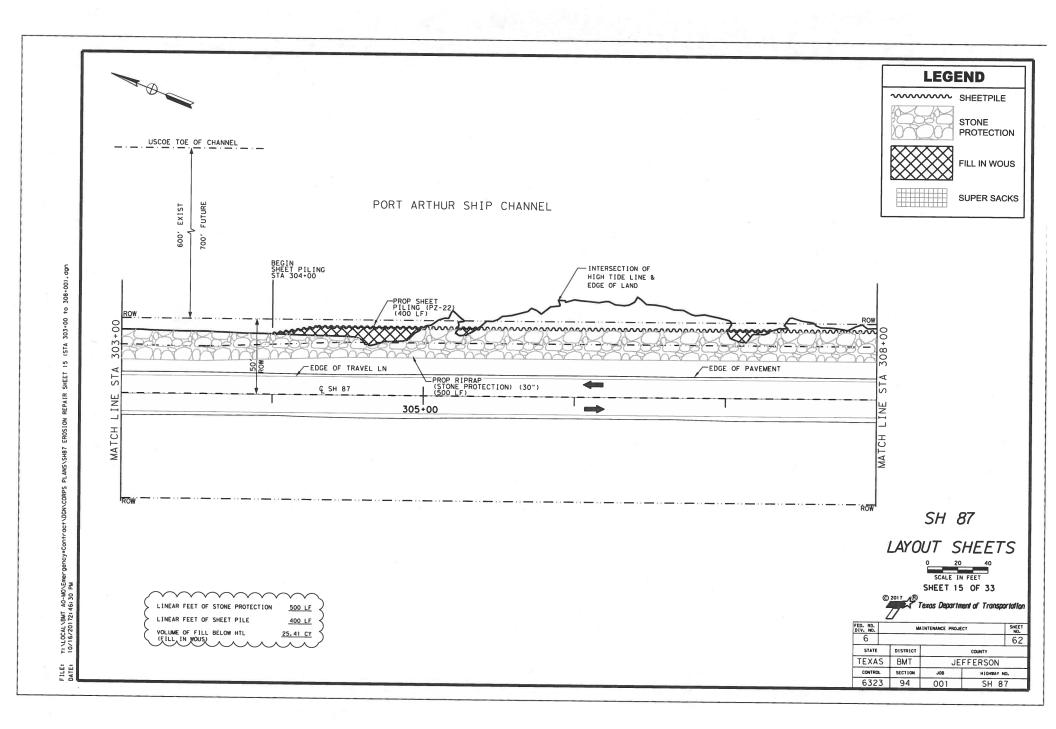

1983-2001 MHW (MEAN HIGH WATER) = 1.18ft NAVD88

© 2017
BY TEXAS DEPARTMENT OF TRANSPORTATION
ALL RIGHTS RESERVED.

EQUATIONS: NONE RAILROAD CROSSINGS: NONE

> SH 87 REGULATORY PERMIT #SWG-2012-00680

| FIRST | FORMAL ALD PROJECT NO. | STORY NO. | TEACH |

MGR. NO. - 51 A.D.T.(2015)=2,639 A.D.T.(2035)=5,280

FINAL PLANS

DATE LET !

DATE WORK BEGAN

DATE WORK COMPLETED!

CONTRACTOR!

USED \_\_\_\_\_ OF \_\_\_\_ DAYS ALLOTTED

PROJECT CONSTRUCTED AND FINAL

PLANS PREPARED BY:

DATE

REQUIRED SIGNS SHALL BE IN ACCORDANCE WITH BC (I)-14 THRU BC (I2)-14 AND THE "TEXAS MANUAL ON UNIFORM TRAFFIC CONTROL DEVICES".



SUBMITTED FOR LETTING:

PROJECT ENGINEER

RECOMMENDED FOR LETTING:

DISTRICT DIRECTOR OF MAINTENANCE

APPROVED FOR LETTINGS

DISTRICT ENGINEER