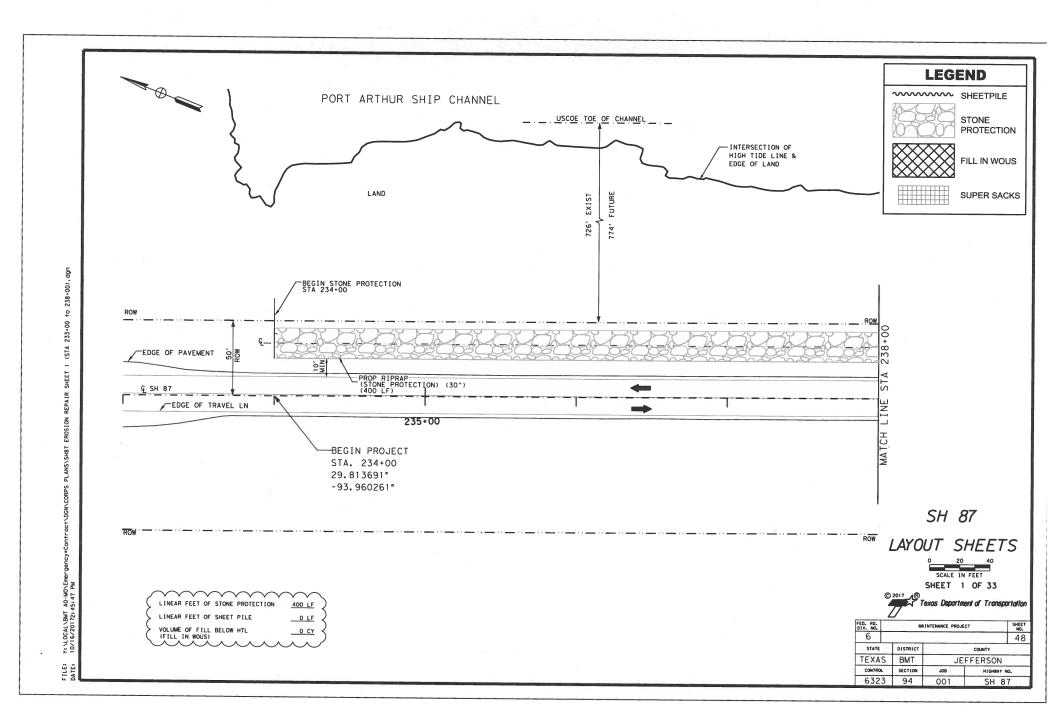

BEGIN PROJECT EMC 6323-94-001 STA 234-00 29.813691\*
-93.960261\*

END PROJECT CSJ 6323-94-001 STA 398-00 29.772876\*
-93.939400\*

SPECIFICATIONS ADOPTED BY THE TEXAS DEPARTMENT OF TRANSPORTATION, NOVEMBER 1, 2014 AND SPECIFICATION ITEMS LISTED AND DATED AS FOLLOWS, SHALL GOVERN ON THIS PROJECTI REQUIRED CONTRACT PROVISIONS FOR ALL FEDERAL-AID CONSTRUCTION CONTRACTS (FORM FHWA 1273, MAY 2012)