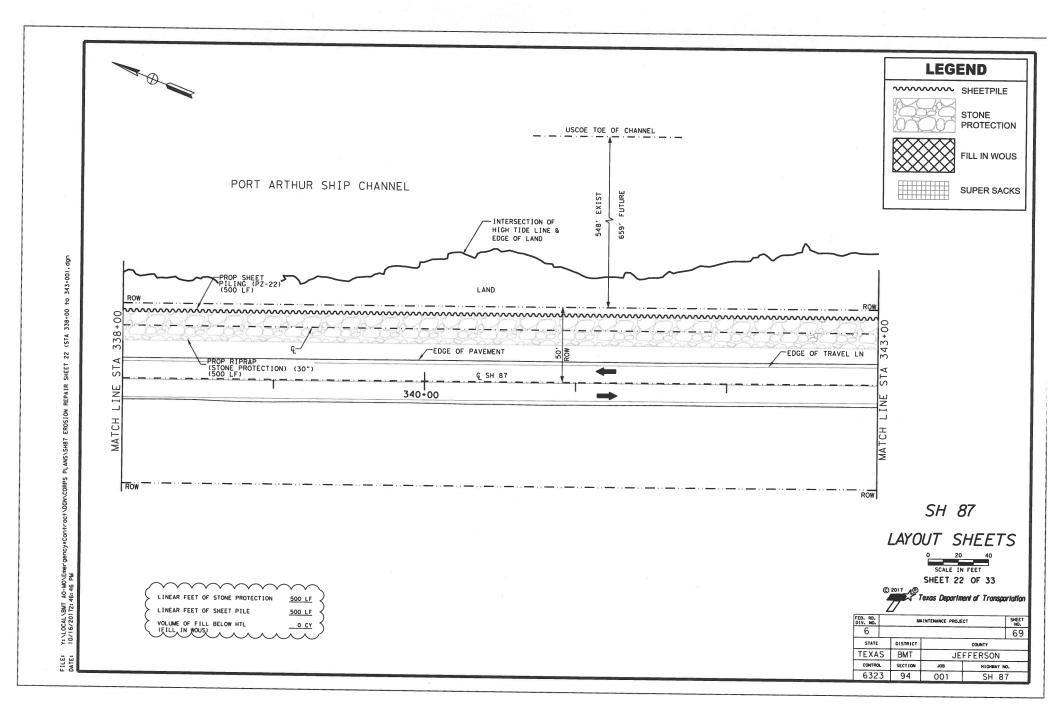

## SH 87 JEFFERSON COUNTY

NET LENGTH OF PROJECT = 16,400' = 3.1067 MI

LIMITS: VARIOUS LOCATIONS ALONG SH 87

FOR THE CONSTRUCTION OF AN EMERGENCY MAINTENANCE PROJECT CONSISTING OF EMBANKMENT, SHEET PILING, AND STONE PROTECTION

EQUATIONS: NONE RAILROAD CROSSINGS: NONE

> SH 87 REGULATORY PERMIT #SWG-2012-00680

| FIRST | FORMAL ALD PROJECT NO. | STORY NO. | TEACH |

MGR. NO. - 51 A.D.T.(2015)=2,639 A.D.T.(2035)=5,280

FINAL PLANS

DATE LET !