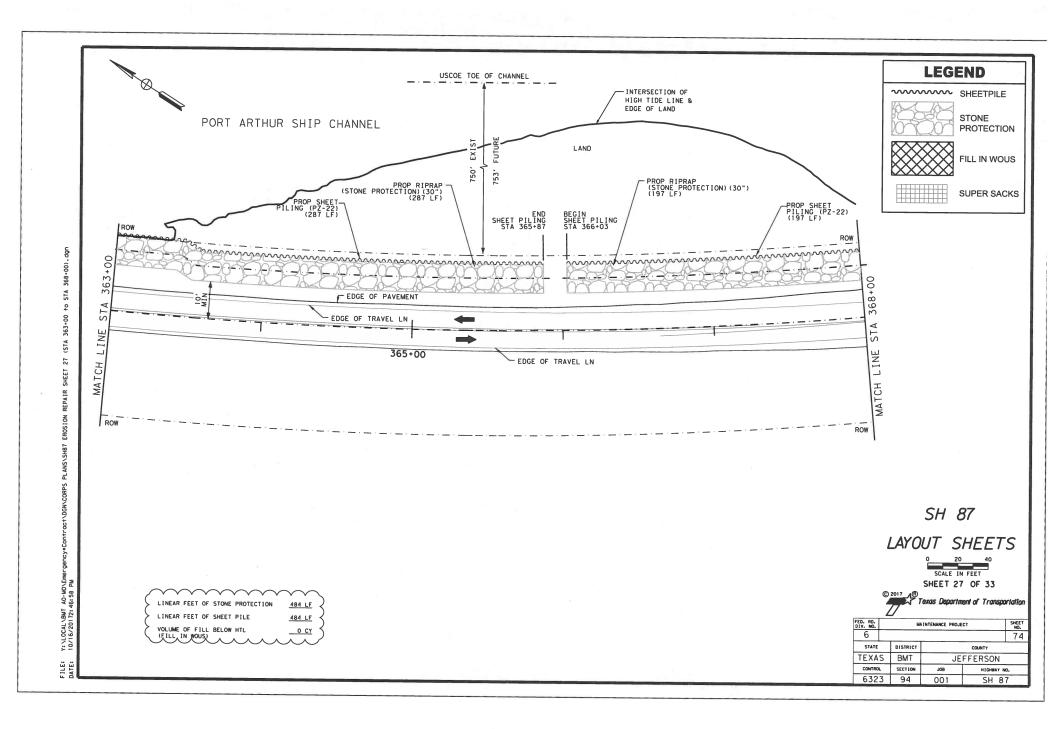

HIGH WATER) = 1.18ft NAVD88

© 2017
BY TEXAS DEPARTMENT OF TRANSPORTATION
ALL RIGHTS RESERVED.

EQUATIONS: NONE RAILROAD CROSSINGS: NONE

> SH 87 REGULATORY PERMIT #SWG-2012-00680

| FIRST | FORMAL ALD PROJECT NO. | STORY NO. | TEACH |

MGR. NO. - 51 A.D.T.(2015)=2,639 A.D.T.(2035)=5,280

FINAL PLANS

DATE LET !

DATE WORK BEGAN

DATE WORK COMPLETED!

CONTRACTOR!

USED \_\_\_\_\_ OF \_\_\_\_ DAYS ALLOTTED

PROJECT CONSTRUCTED AND FINAL

PLANS PREPARED BY:

DATE

REQUIRED SIGNS SHALL BE IN ACCORDANCE WITH BC (I)-14 THRU BC (I2)-14 AND THE "TEXAS MANUAL ON UNIFORM TRAFFIC CONTROL DEVICES".



SUBMITTED FOR LETTING:

PROJECT ENGINEER

RECOMMENDED FOR LETTING:

DISTRICT DIRECTOR OF MAINTENANCE

APPROVED FOR LETTINGS

DISTRICT ENGINEER