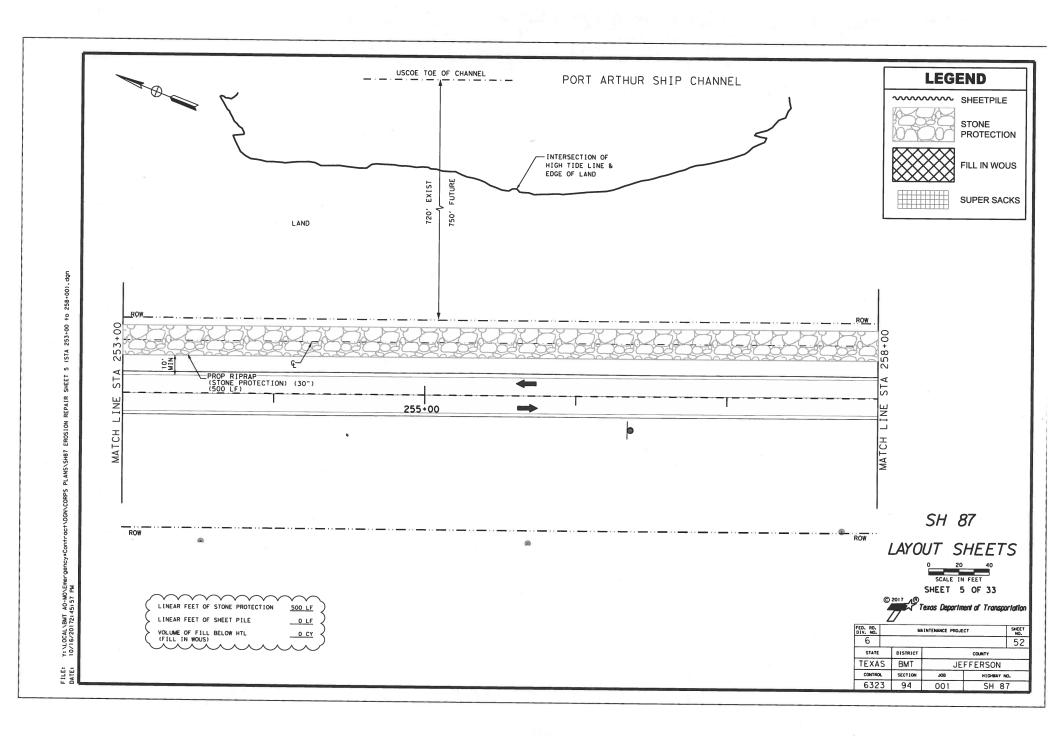

## SH 87 JEFFERSON COUNTY

NET LENGTH OF PROJECT = 16,400' = 3.1067 MI

LIMITS: VARIOUS LOCATIONS ALONG SH 87

FOR THE CONSTRUCTION OF AN EMERGENCY MAINTENANCE PROJECT CONSISTING OF EMBANKMENT, SHEET PILING, AND STONE PROTECTION

EQUATIONS: NONE RAILROAD CROSSINGS: NONE

> SH 87 REGULATORY PERMIT #SWG-2012-00680

| FIRST | FORMAL ALD PROJECT NO. | STORY NO. | TEACH |

MGR. NO. - 51 A.D.T.(2015)=2,639 A.D.T.(2035)=5,280

FINAL PLANS

DATE LET !