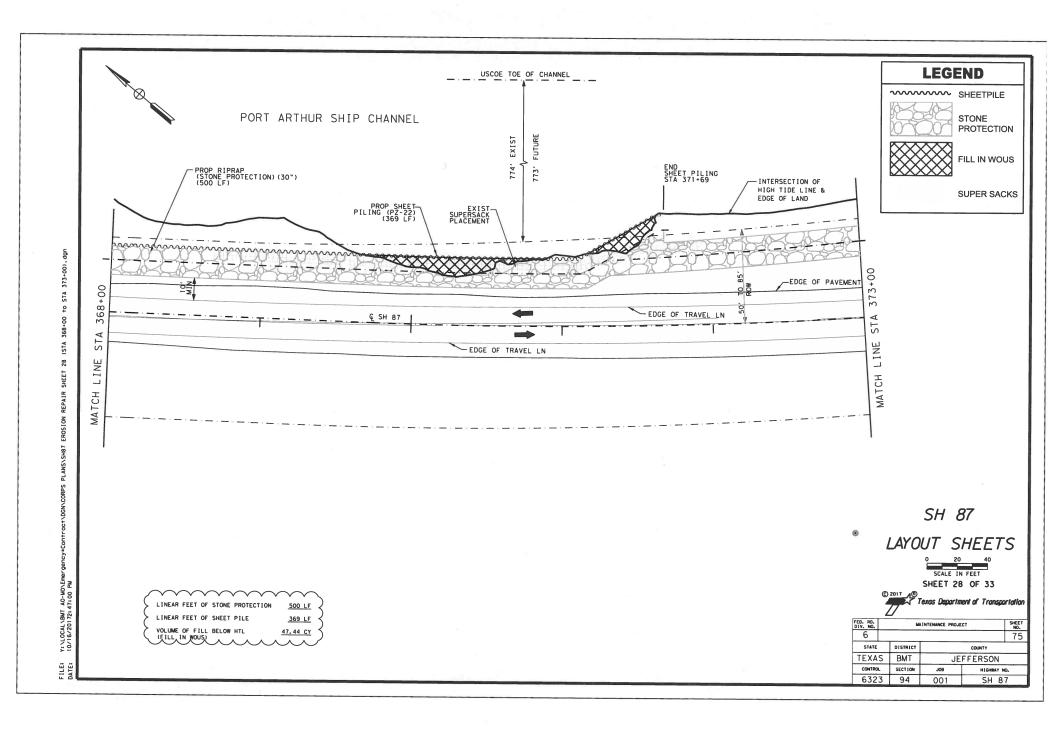

GH WATER) = 1.18ft NAVD88

© 2017
BY TEXAS DEPARTMENT OF TRANSPORTATION
ALL RIGHTS RESERVED.

EQUATIONS: NONE RAILROAD CROSSINGS: NONE

> SH 87 REGULATORY PERMIT #SWG-2012-00680

| FIRST | FORMAL ALD PROJECT NO. | STORY NO. | TEACH |

MGR. NO. - 51 A.D.T.(2015)=2,639 A.D.T.(2035)=5,280

FINAL PLANS

DATE LET !

DATE WORK BEGAN

DATE WORK COMPLETED!

CONTRACTOR!

USED \_\_\_\_\_ OF \_\_\_\_ DAYS ALLOTTED

PROJECT CONSTRUCTED AND FINAL

PLANS PREPARED BY:

DATE

REQUIRED SIGNS SHALL BE IN ACCORDANCE WITH BC (I)-14 THRU BC (I2)-14 AND THE "TEXAS MANUAL ON UNIFORM TRAFFIC CONTROL DEVICES".



SUBMITTED FOR LETTING:

PROJECT ENGINEER

RECOMMENDED FOR LETTING:

DISTRICT DIRECTOR OF MAINTENANCE

APPROVED FOR LETTINGS

DISTRICT ENGINEER