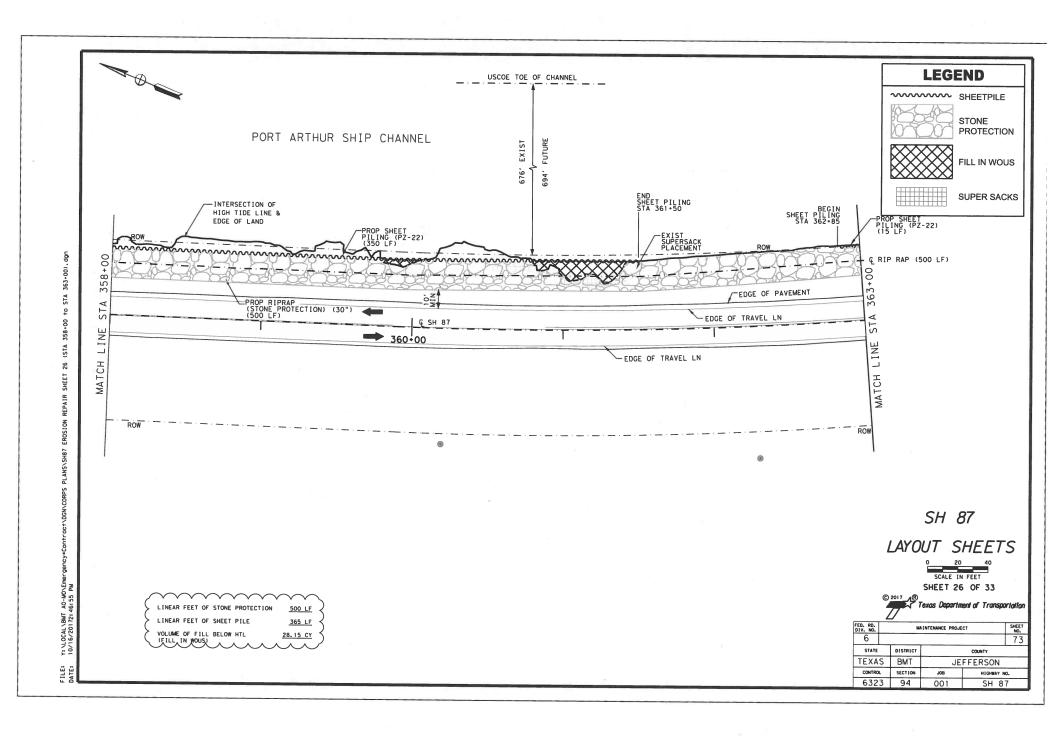

N HIGH WATER) = 1.18ft NAVD88

© 2017
BY TEXAS DEPARTMENT OF TRANSPORTATION
ALL RIGHTS RESERVED.

EQUATIONS: NONE RAILROAD CROSSINGS: NONE

> SH 87 REGULATORY PERMIT #SWG-2012-00680

| FIRST | FORMAL ALD PROJECT NO. | STORY NO. | TEACH |

MGR. NO. - 51 A.D.T.(2015)=2,639 A.D.T.(2035)=5,280

FINAL PLANS

DATE LET !

DATE WORK BEGAN

DATE WORK COMPLETED!

CONTRACTOR!

USED \_\_\_\_\_ OF \_\_\_\_ DAYS ALLOTTED

PROJECT CONSTRUCTED AND FINAL

PLANS PREPARED BY:

DATE

REQUIRED SIGNS SHALL BE IN ACCORDANCE WITH BC (I)-14 THRU BC (I2)-14 AND THE "TEXAS MANUAL ON UNIFORM TRAFFIC CONTROL DEVICES".



SUBMITTED FOR LETTING:

PROJECT ENGINEER

RECOMMENDED FOR LETTING:

DISTRICT DIRECTOR OF MAINTENANCE

APPROVED FOR LETTINGS

DISTRICT ENGINEER