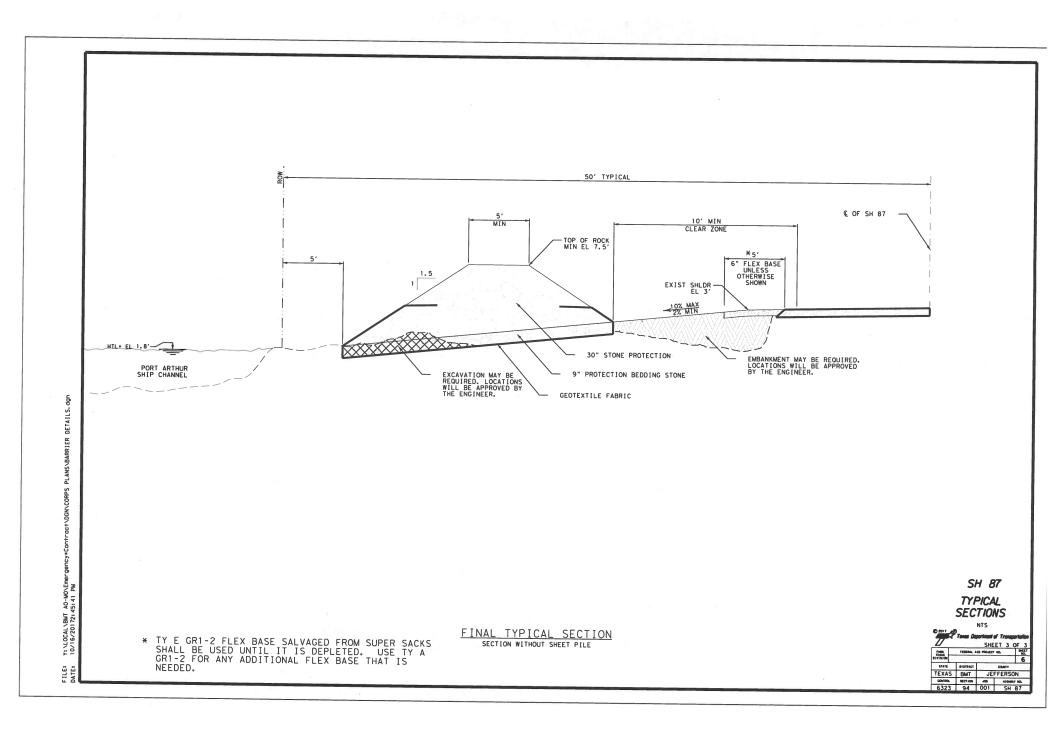

## SH 87 JEFFERSON COUNTY

NET LENGTH OF PROJECT = 16,400' = 3.1067 MI

LIMITS: VARIOUS LOCATIONS ALONG SH 87

FOR THE CONSTRUCTION OF AN EMERGENCY MAINTENANCE PROJECT CONSISTING OF EMBANKMENT, SHEET PILING, AND STONE PROTECTION