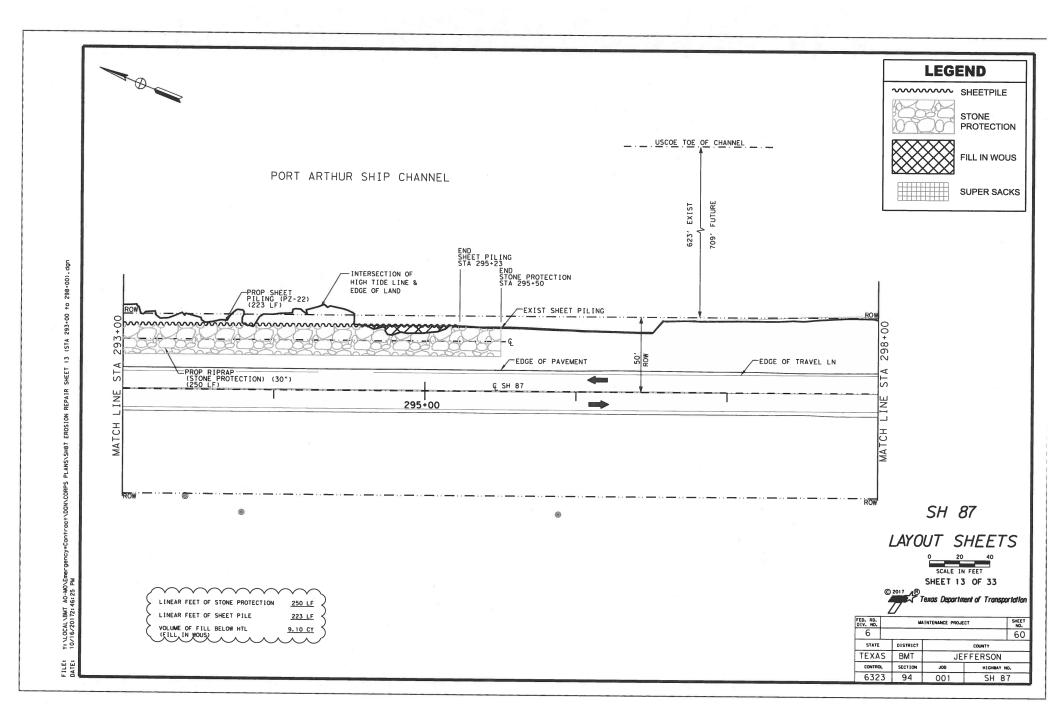

DE) 1983-2001 MHW (MEAN HIGH WATER) = 1.18ft NAVD88

© 2017
BY TEXAS DEPARTMENT OF TRANSPORTATION
ALL RIGHTS RESERVED.

EQUATIONS: NONE RAILROAD CROSSINGS: NONE

> SH 87 REGULATORY PERMIT #SWG-2012-00680

| FIRST | FORMAL ALD PROJECT NO. | STORY NO. | TEACH |

MGR. NO. - 51 A.D.T.(2015)=2,639 A.D.T.(2035)=5,280

FINAL PLANS

DATE LET !

DATE WORK BEGAN

DATE WORK COMPLETED!

CONTRACTOR!

USED \_\_\_\_\_ OF \_\_\_\_ DAYS ALLOTTED

PROJECT CONSTRUCTED AND FINAL

PLANS PREPARED BY:

DATE

REQUIRED SIGNS SHALL BE IN ACCORDANCE WITH BC (I)-14 THRU BC (I2)-14 AND THE "TEXAS MANUAL ON UNIFORM TRAFFIC CONTROL DEVICES".



SUBMITTED FOR LETTING:

PROJECT ENGINEER

RECOMMENDED FOR LETTING:

DISTRICT DIRECTOR OF MAINTENANCE

APPROVED FOR LETTINGS

DISTRICT ENGINEER