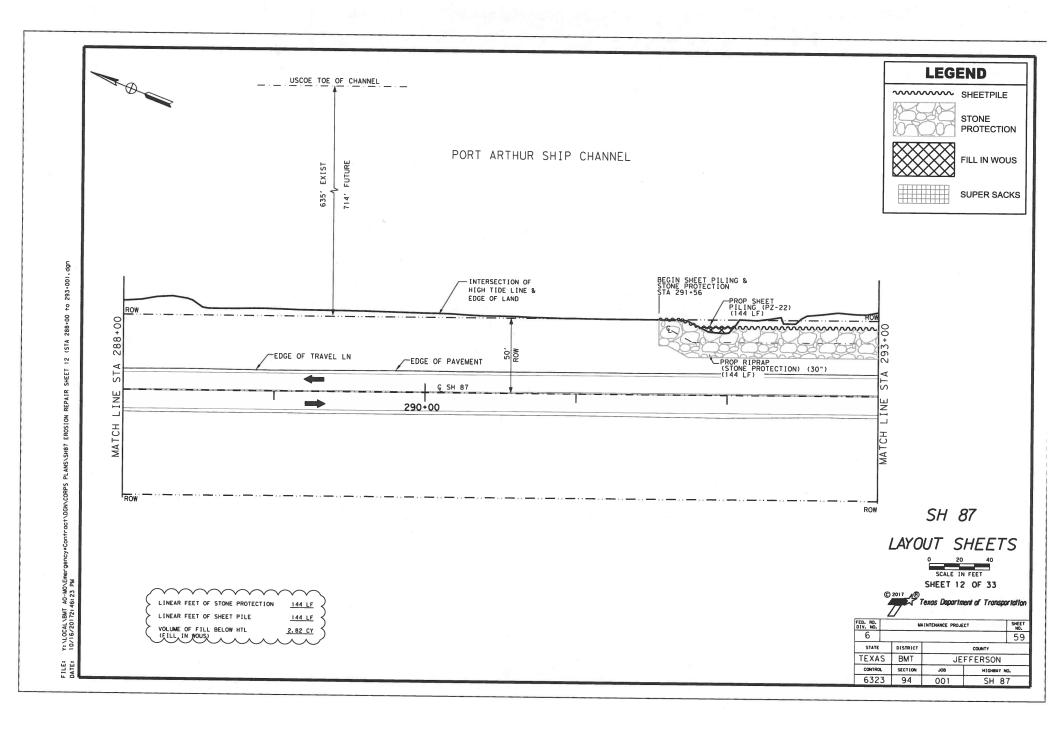

NTDE) 1983-2001 MHW (MEAN HIGH WATER) = 1.18ft NAVD88

© 2017
BY TEXAS DEPARTMENT OF TRANSPORTATION
ALL RIGHTS RESERVED.

EQUATIONS: NONE RAILROAD CROSSINGS: NONE

> SH 87 REGULATORY PERMIT #SWG-2012-00680

| FIRST | FORMAL ALD PROJECT NO. | STORY NO. | TEACH |

MGR. NO. - 51 A.D.T.(2015)=2,639 A.D.T.(2035)=5,280

FINAL PLANS

DATE LET !

DATE WORK BEGAN

DATE WORK COMPLETED!

CONTRACTOR!

USED \_\_\_\_\_ OF \_\_\_\_ DAYS ALLOTTED

PROJECT CONSTRUCTED AND FINAL

PLANS PREPARED BY:

DATE

REQUIRED SIGNS SHALL BE IN ACCORDANCE WITH BC (I)-14 THRU BC (I2)-14 AND THE "TEXAS MANUAL ON UNIFORM TRAFFIC CONTROL DEVICES".



SUBMITTED FOR LETTING:

PROJECT ENGINEER

RECOMMENDED FOR LETTING:

DISTRICT DIRECTOR OF MAINTENANCE

APPROVED FOR LETTINGS

DISTRICT ENGINEER