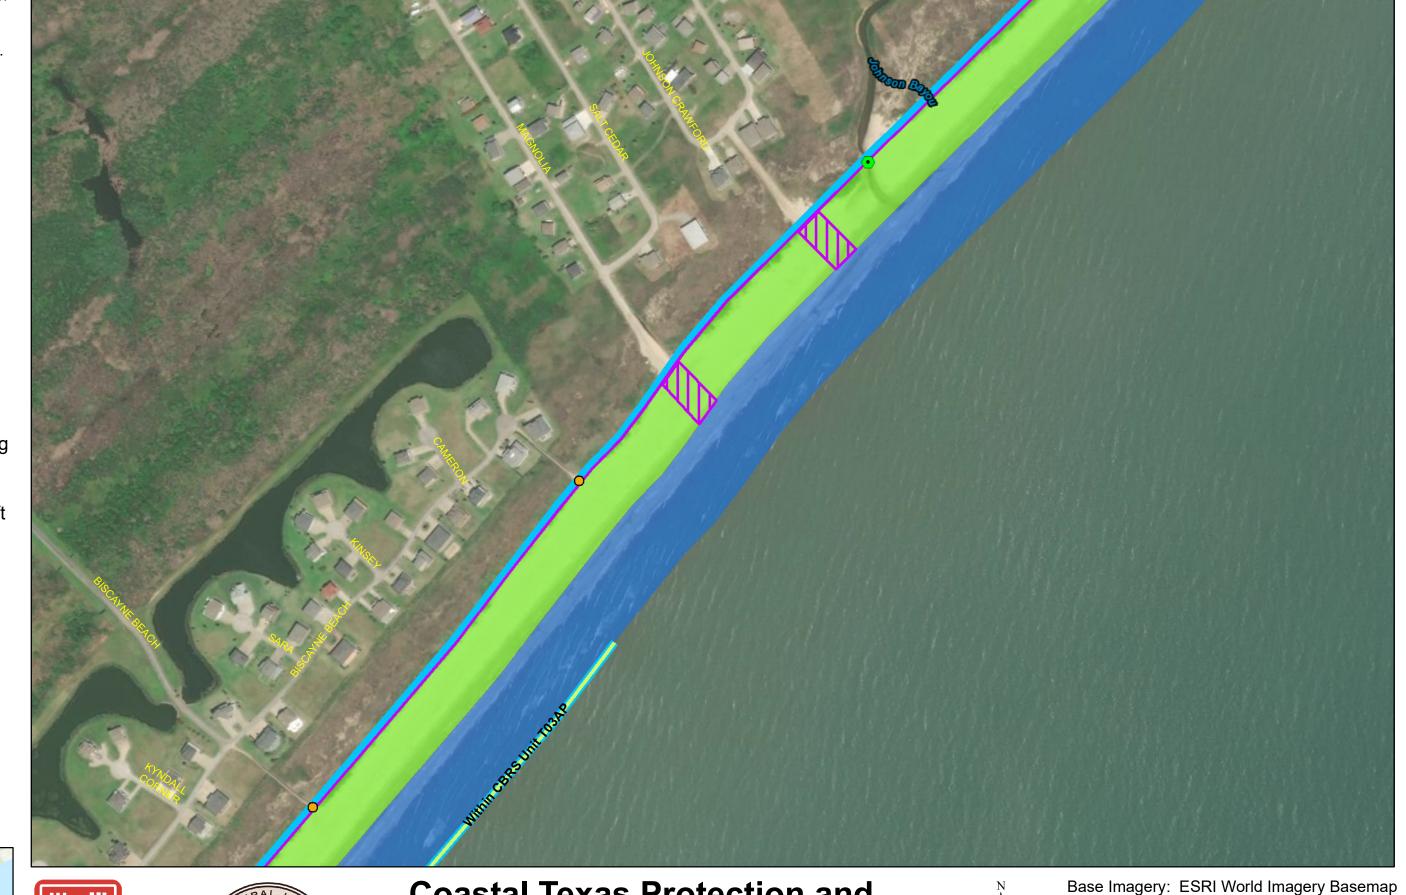

### **Coastal Texas Protection and** Restoration Feasibility Study Beach and Dune System **Bolivar Peninsula**

PROJECTION: STATE PLANE

ZONE: TX-SC 4204

1,000

Draft Date: 10Jan2020

- **Private Access**
- **Proposed Outfalls**
- **Navigation Gate** Tie-In
- **CBRS Unit Area**
- Vehicle Access
- **Temporary Staging** Area
- New Beach 250ft
- Dune Field 185ft
- Temporary Work Easement - 20ft
- Permanent Easement - 10ft