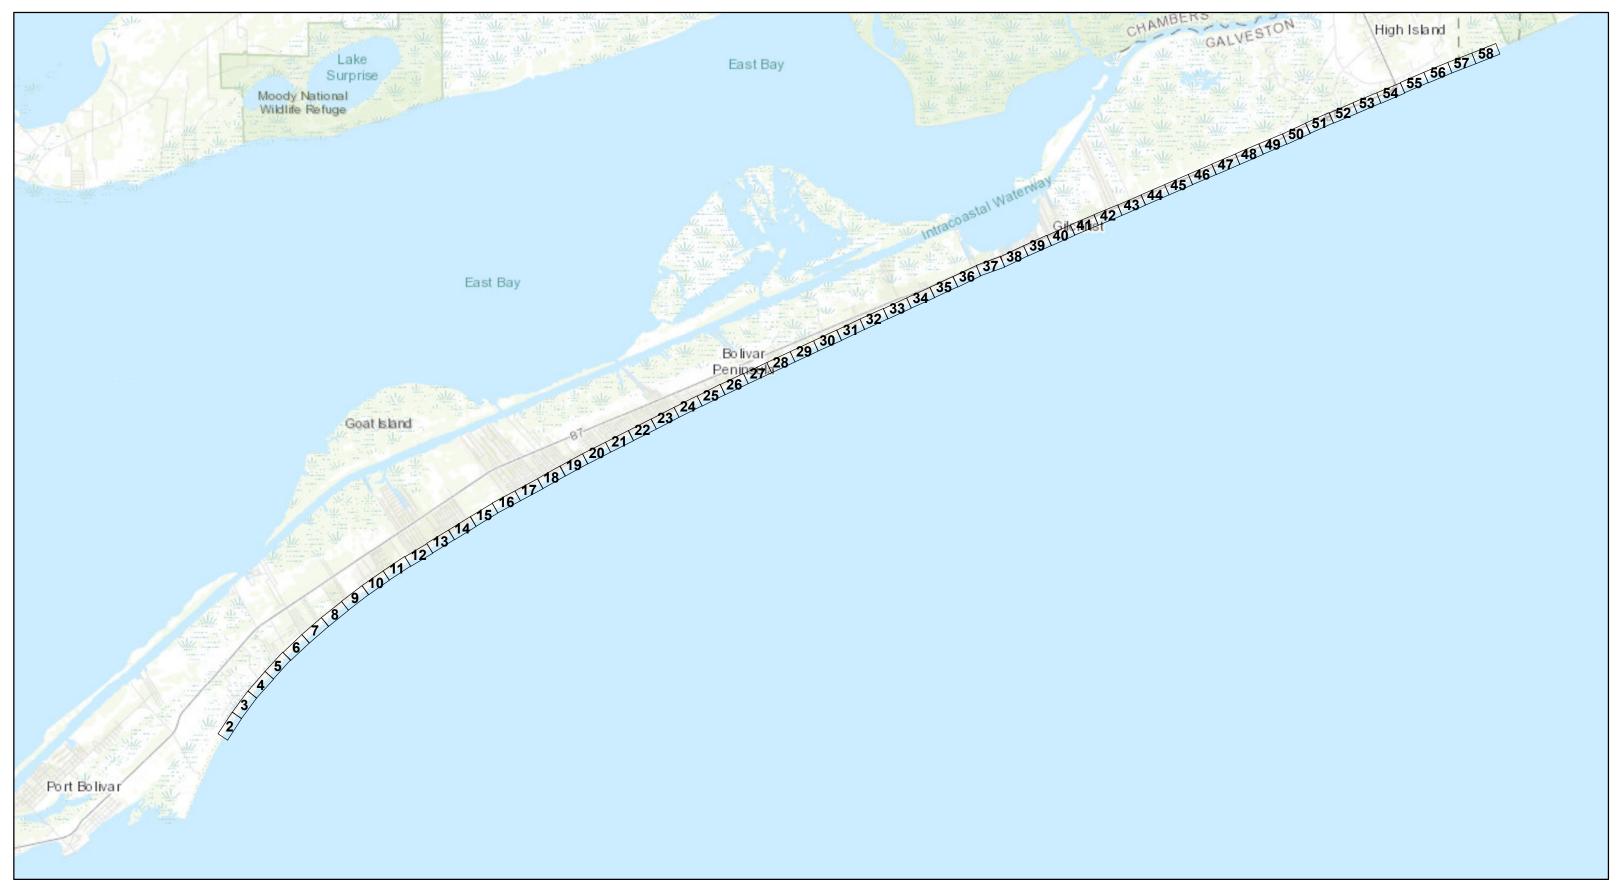

### **Appendix D – Annex 11:**

Map Book - Bolivar Dune Alignment

(This page left intentionally blank.)

Coastal Texas Protection and Restoration Feasibility Study Beach and Dune System Bolivar Peninsula

- **Private Access**
- **Proposed Outfalls**
- **Navigation Gate** Tie-In
- **CBRS Unit Area**
- Vehicle Access
- **Temporary Staging** Area
- New Beach 250ft
- Dune Field 185ft
- Temporary Work Easement - 20ft
- Permanent Easement - 10ft