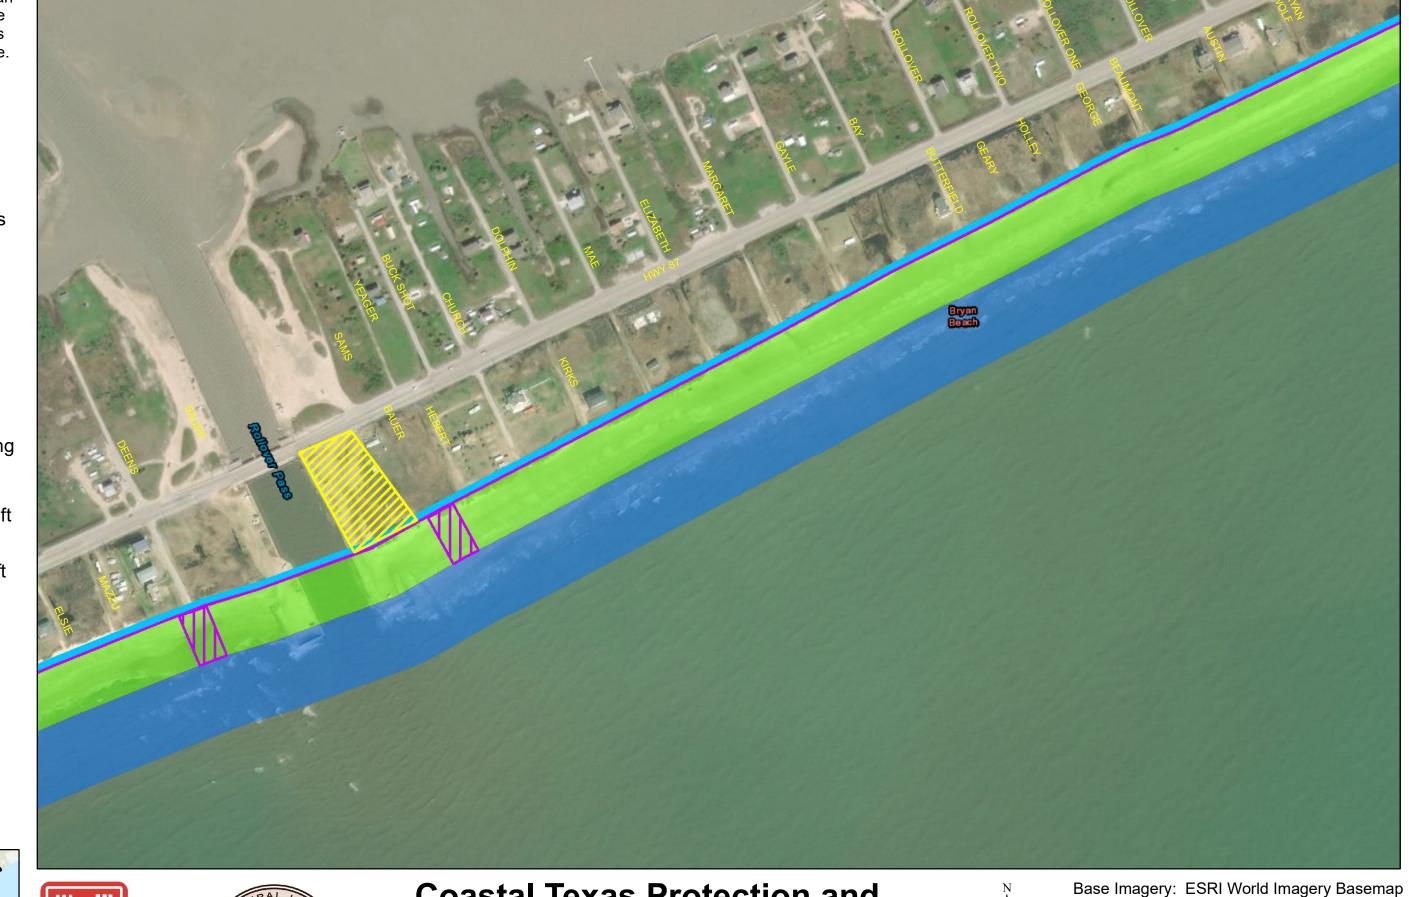

**Coastal Texas Protection and** Restoration Feasibility Study Beach and Dune System **Bolivar Peninsula** 

PROJECTION: STATE PLANE

ZONE: TX-SC 4204

Draft Date: 10Jan2020

- **Private Access**
- **Proposed Outfalls**
- **Navigation Gate** Tie-In
- **CBRS** Unit Area
- Vehicle Access
- **Temporary Staging** Area
- New Beach 250ft
- Dune Field 185ft
- Temporary Work Easement - 20ft
- Permanent Easement - 10ft

**Coastal Texas Protection and** Restoration Feasibility Study Beach and Dune System **Bolivar Peninsula** 

DATUM: NAD 1983

PROJECTION: STATE PLANE

ZONE: TX-SC 4204

Draft Date: 10Jan2020

- Private Access
- Proposed Outfalls
- Navigation Gate
  Tie-In
- CBRS Unit Area
- Vehicle Access
- Temporary Staging
  Area
- New Beach 250ft
- Dune Field 185ft
- Temporary Work Easement - 20ft
- Permanent Easement - 10ft