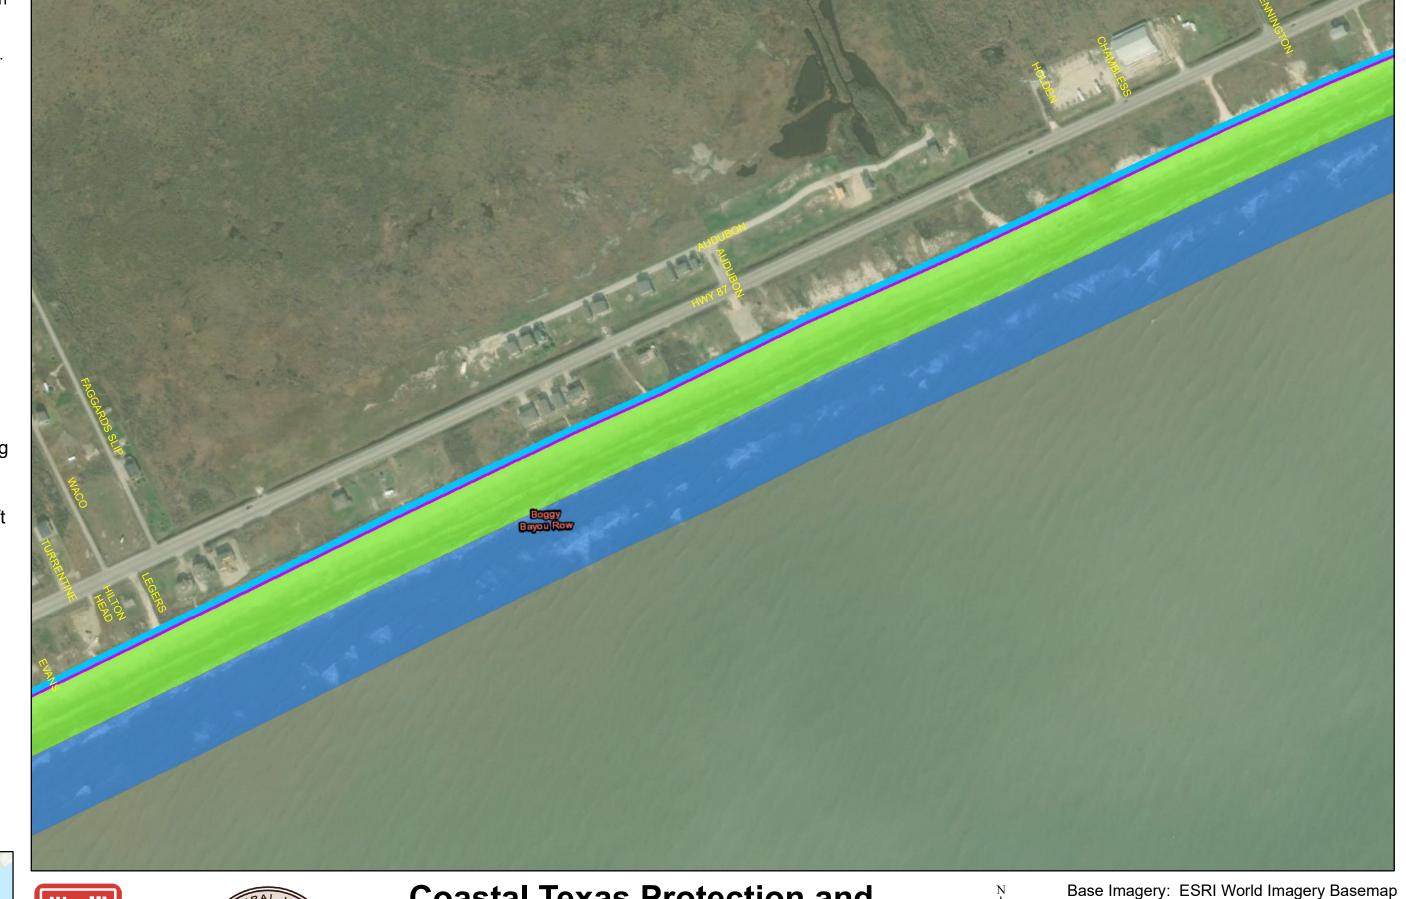

**Coastal Texas Protection and** Restoration Feasibility Study Beach and Dune System **Bolivar Peninsula** 

DATUM: NAD 1983

PROJECTION: STATE PLANE

ZONE: TX-SC 4204

Draft Date: 10Jan2020

- **Private Access**
- **Proposed Outfalls**
- **Navigation Gate** Tie-In
- **CBRS** Unit Area
- Vehicle Access
- **Temporary Staging** Area
- New Beach 250ft
- Dune Field 185ft
- Temporary Work Easement - 20ft
- Permanent Easement - 10ft

### **Coastal Texas Protection and** Restoration Feasibility Study Beach and Dune System **Bolivar Peninsula**

PROJECTION: STATE PLANE

ZONE: TX-SC 4204

Draft Date: 10Jan2020

- Private Access
- Proposed Outfalls
- Navigation Gate
  Tie-In
- CBRS Unit Area
- Vehicle Access
- Temporary Staging
  Area
- New Beach 250ft
- Dune Field 185ft
- Temporary Work Easement - 20ft
- Permanent Easement - 10ft