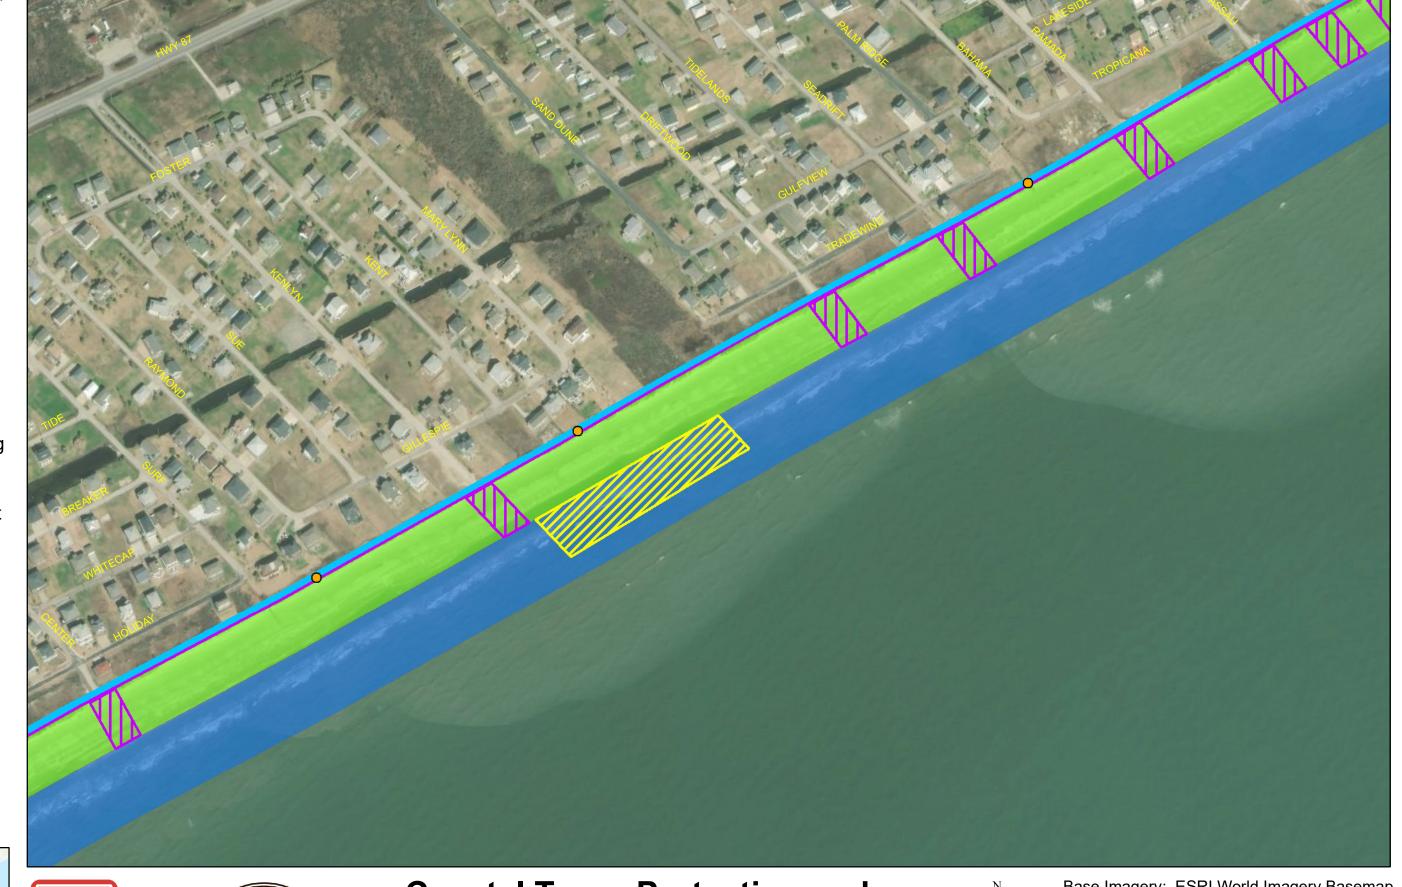

**Coastal Texas Protection and** Restoration Feasibility Study Beach and Dune System **Bolivar Peninsula** 

DATUM: NAD 1983

PROJECTION: STATE PLANE

ZONE: TX-SC 4204

Draft Date: 10Jan2020

- **Private Access**
- **Proposed Outfalls**
- **Navigation Gate** Tie-In
- **CBRS** Unit Area
- Vehicle Access
- **Temporary Staging** Area
- New Beach 250ft
- Dune Field 185ft
- Temporary Work Easement - 20ft
- Permanent Easement - 10ft