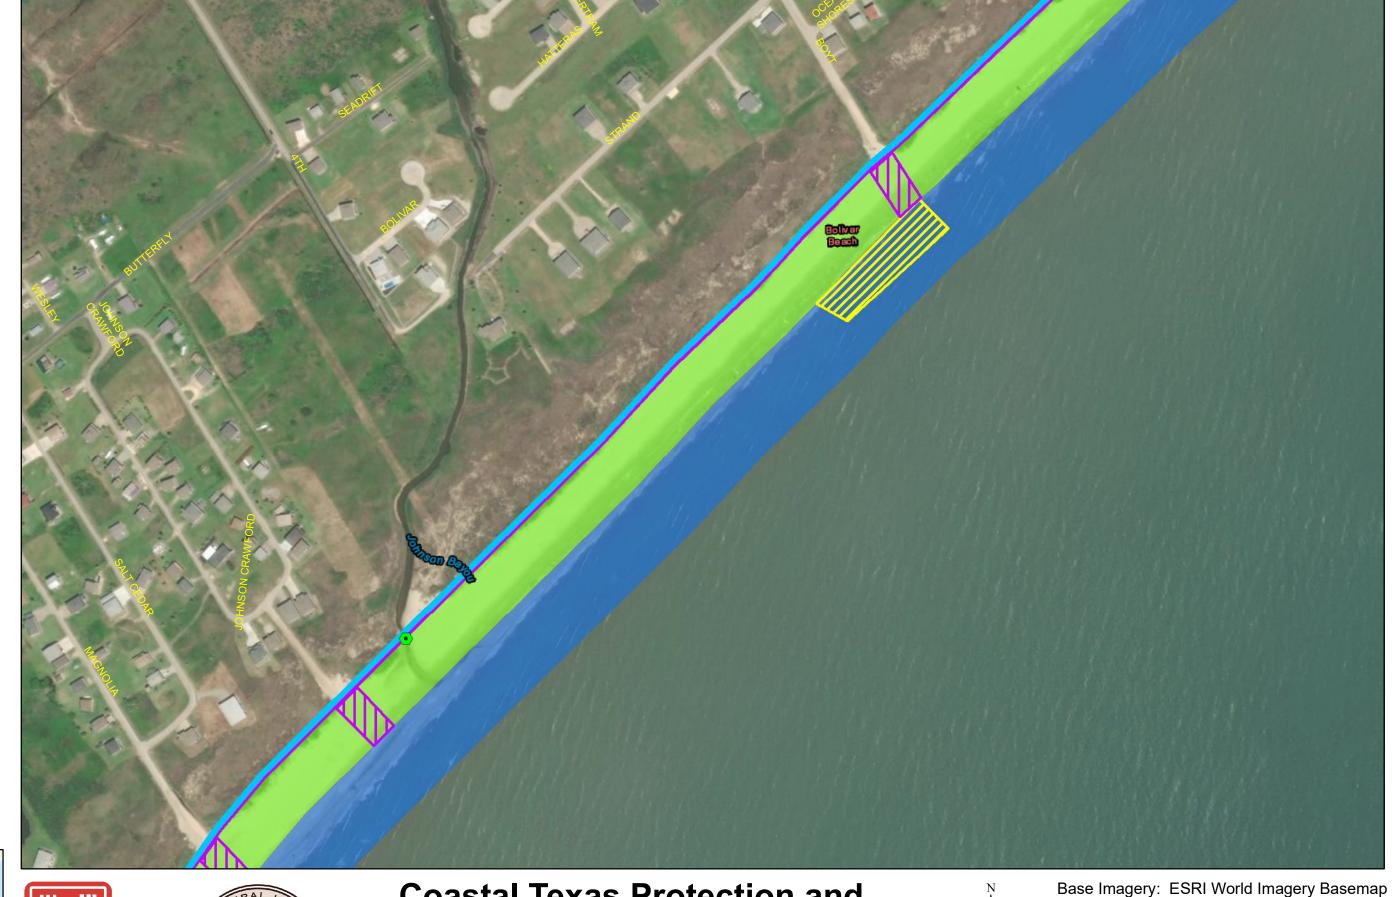

### **Coastal Texas Protection and** Restoration Feasibility Study Beach and Dune System **Bolivar Peninsula**

Bollvar Beach

Base Imagery: ESRI World Imagery Basemap

Draft Date: 10Jan2020

DATUM: NAD 1983 PROJECTION: STATE PLANE ZONE: TX-SC 4204