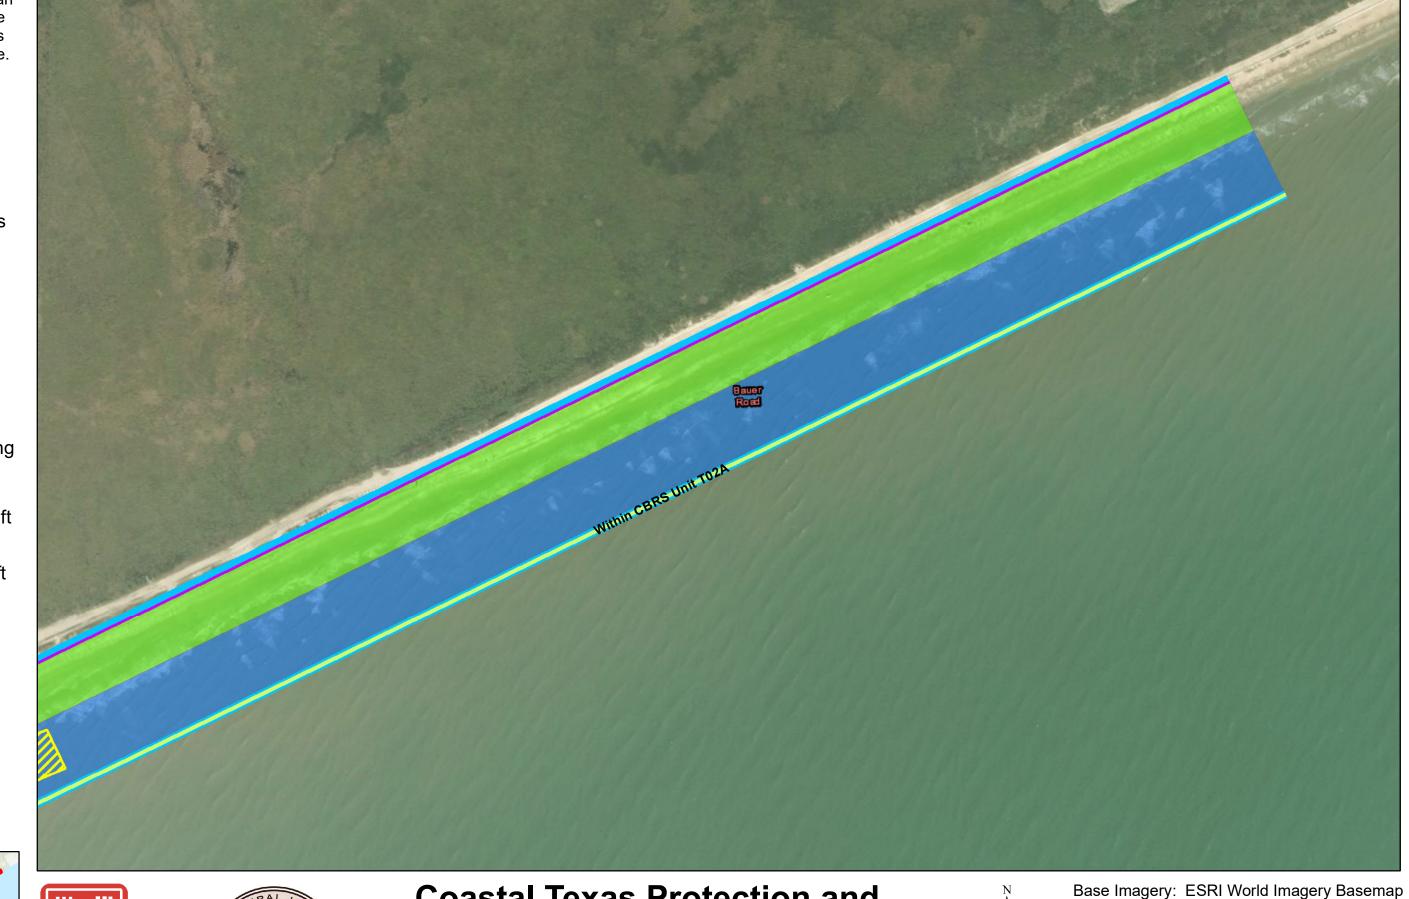

### **Coastal Texas Protection and** Restoration Feasibility Study Beach and Dune System **Bolivar Peninsula**

Bollvar Beach

Base Imagery: ESRI World Imagery Basemap

Draft Date: 10Jan2020

DATUM: NAD 1983 PROJECTION: STATE PLANE ZONE: TX-SC 4204

- **Private Access**
- **Proposed Outfalls**
- **Navigation Gate** Tie-In
- **CBRS** Unit Area
- Vehicle Access
- **Temporary Staging** Area
- New Beach 250ft
- Dune Field 185ft
- Temporary Work Easement - 20ft
- Permanent Easement - 10ft