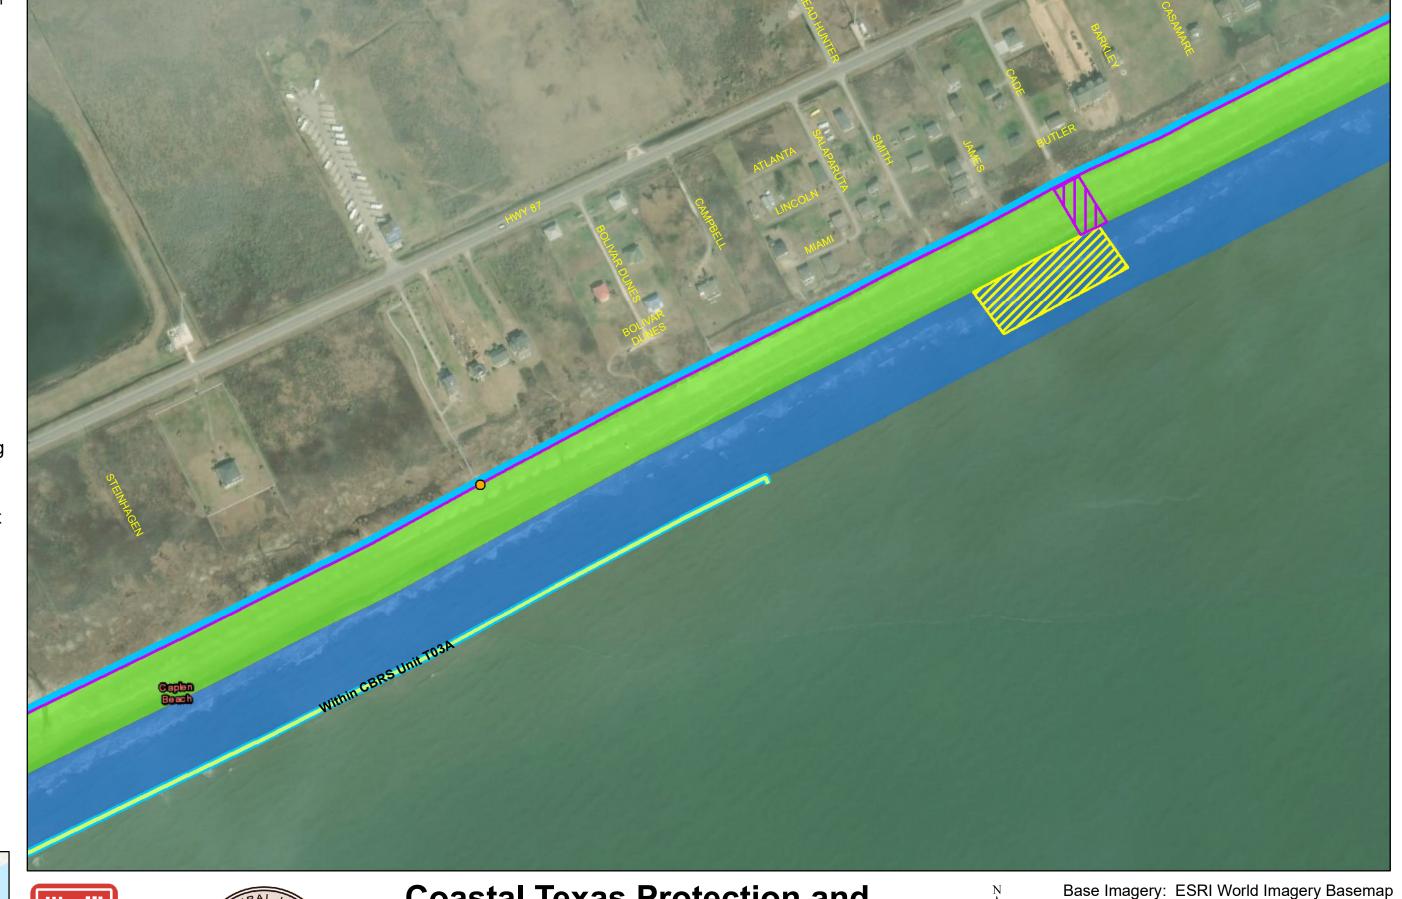

Coastal Texas Protection and Restoration Feasibility Study
Beach and Dune System
Bolivar Peninsula

PROJECTION: STATE PLANE

ZONE: TX-SC 4204

Base Imagery: ESRI World Imagery Basemap

0 125 250 500

Draft Date: 10Jan2020

- **Private Access**
- **Proposed Outfalls**
- **Navigation Gate** Tie-In
- **CBRS** Unit Area
- Vehicle Access
- **Temporary Staging** Area
- New Beach 250ft
- Dune Field 185ft
- Temporary Work Easement - 20ft
- Permanent Easement - 10ft