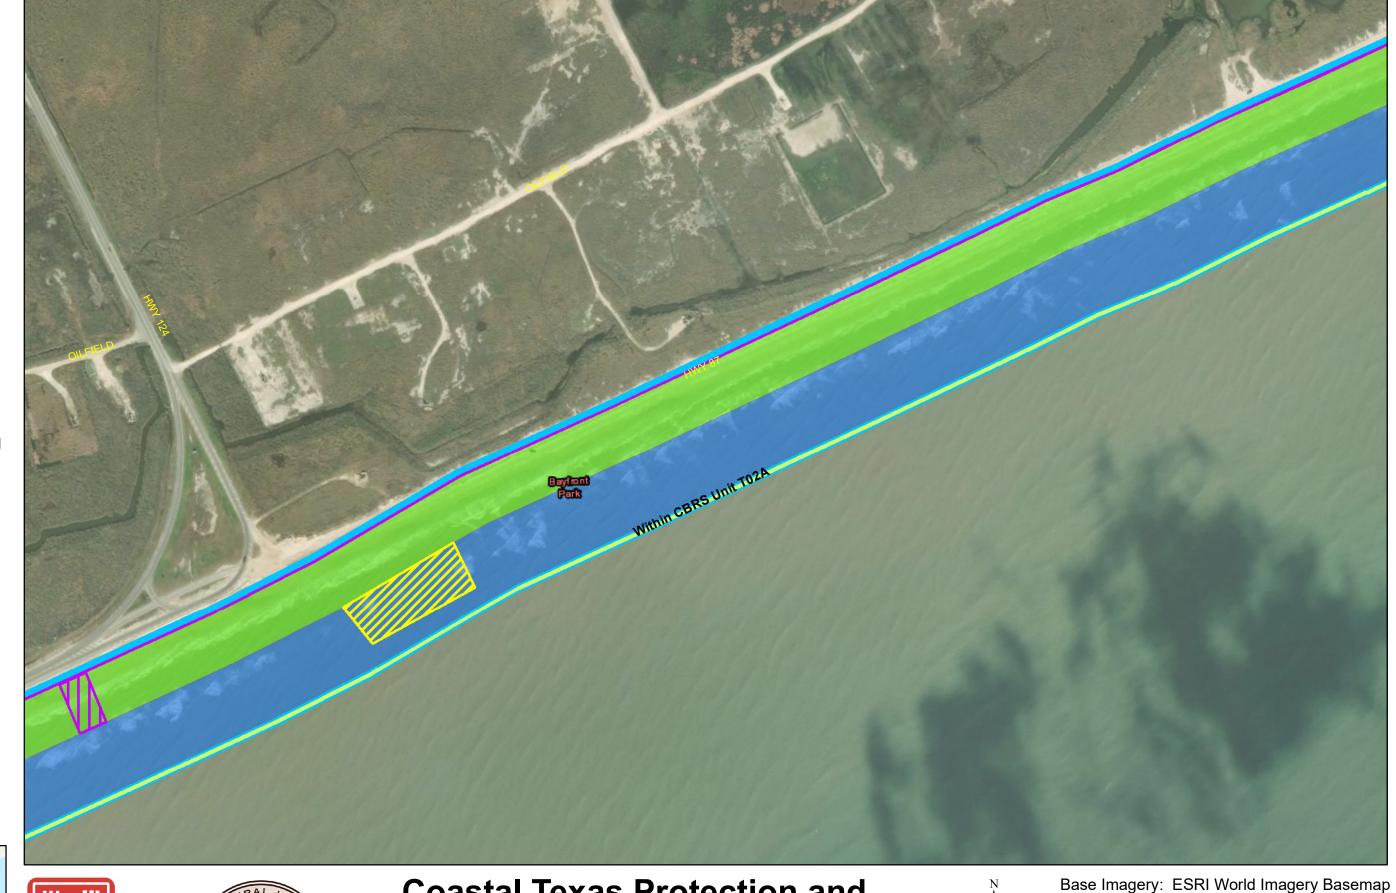

**Coastal Texas Protection and** Restoration Feasibility Study Beach and Dune System **Bolivar Peninsula** 

PROJECTION: STATE PLANE

ZONE: TX-SC 4204

Draft Date: 10Jan2020

- **Private Access**
- **Proposed Outfalls**
- **Navigation Gate** Tie-In
- **CBRS** Unit Area
- Vehicle Access
- **Temporary Staging** Area
- New Beach 250ft
- Dune Field 185ft
- Temporary Work Easement - 20ft
- Permanent Easement - 10ft

**Coastal Texas Protection and** Restoration Feasibility Study Beach and Dune System **Bolivar Peninsula** 

DATUM: NAD 1983

PROJECTION: STATE PLANE

ZONE: TX-SC 4204

Draft Date: 10Jan2020

- Private Access
- Proposed Outfalls
- Navigation Gate
  Tie-In
- CBRS Unit Area
- Vehicle Access
- Temporary Staging
  Area
- New Beach 250ft
- Dune Field 185ft
- Temporary Work Easement - 20ft
- Permanent Easement - 10ft