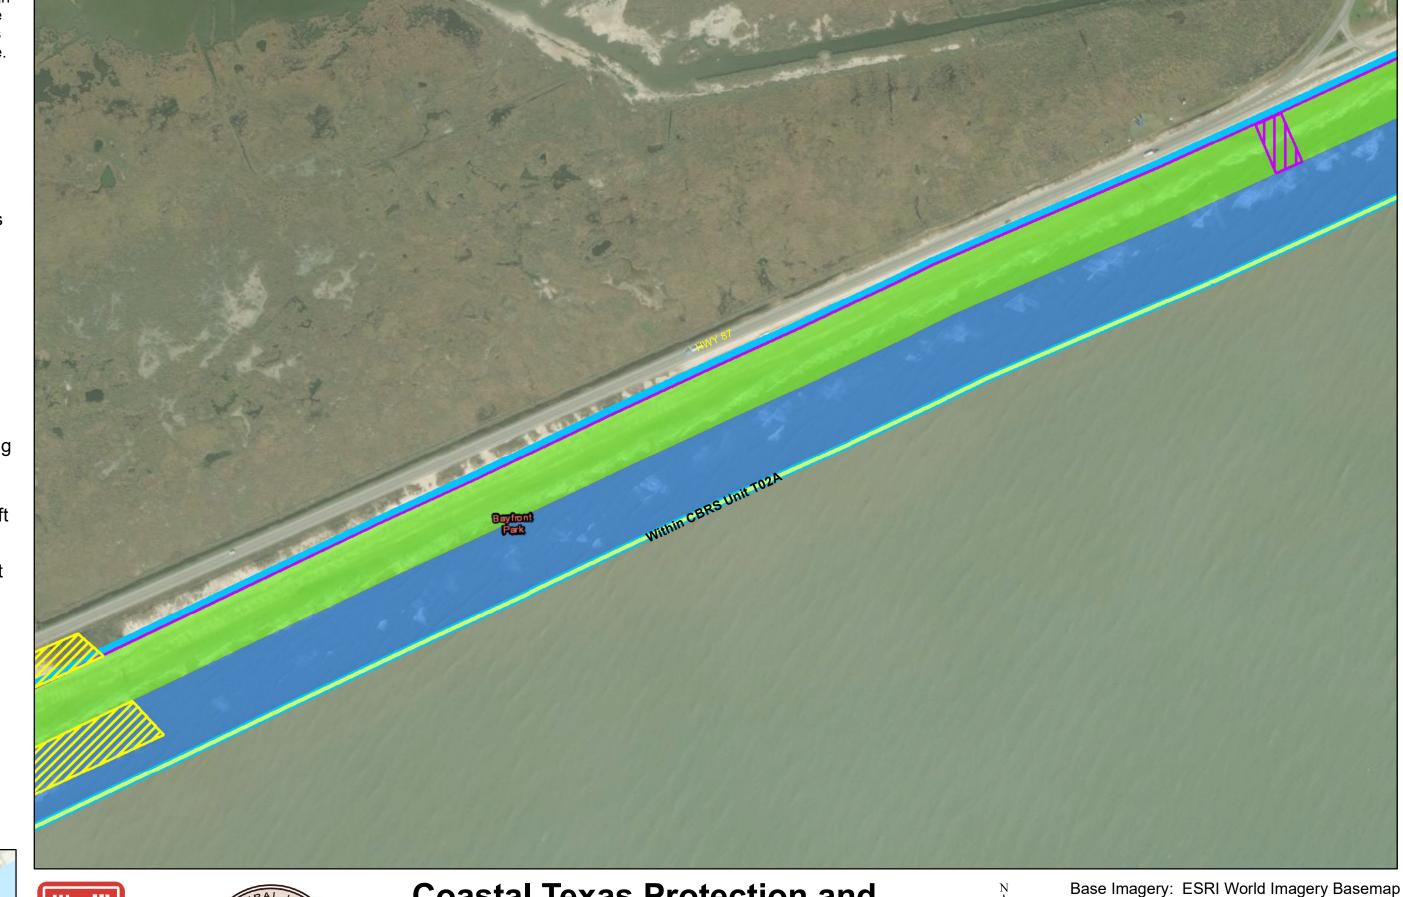

**Coastal Texas Protection and** Restoration Feasibility Study Beach and Dune System **Bolivar Peninsula** 

PROJECTION: STATE PLANE

ZONE: TX-SC 4204

Draft Date: 10Jan2020

- **Private Access**
- **Proposed Outfalls**
- **Navigation Gate** Tie-In
- **CBRS** Unit Area
- Vehicle Access
- **Temporary Staging** Area
- New Beach 250ft
- Dune Field 185ft
- Temporary Work Easement - 20ft
- Permanent Easement - 10ft

**Coastal Texas Protection and** Restoration Feasibility Study Beach and Dune System **Bolivar Peninsula** 

DATUM: NAD 1983

PROJECTION: STATE PLANE

ZONE: TX-SC 4204

Draft Date: 10Jan2020

- Private Access
- Proposed Outfalls
- Navigation Gate
  Tie-In
- CBRS Unit Area
- Vehicle Access
- Temporary Staging
  Area
- New Beach 250ft
- Dune Field 185ft
- Temporary Work Easement - 20ft
- Permanent Easement - 10ft