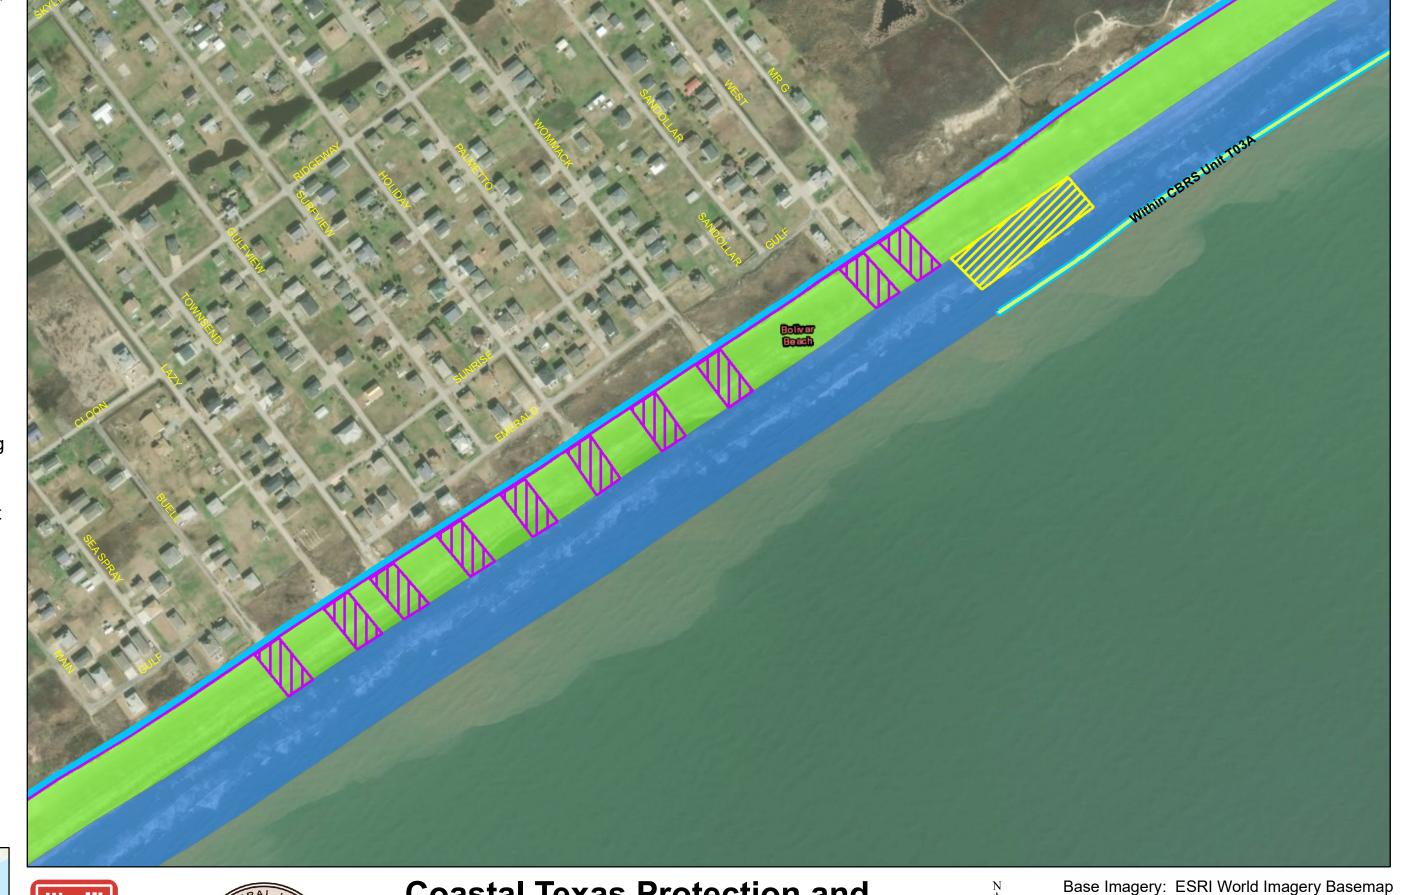

### **Coastal Texas Protection and** Restoration Feasibility Study Beach and Dune System **Bolivar Peninsula**

Bollvar Beach

Base Imagery: ESRI World Imagery Basemap

Draft Date: 10Jan2020

DATUM: NAD 1983 PROJECTION: STATE PLANE ZONE: TX-SC 4204