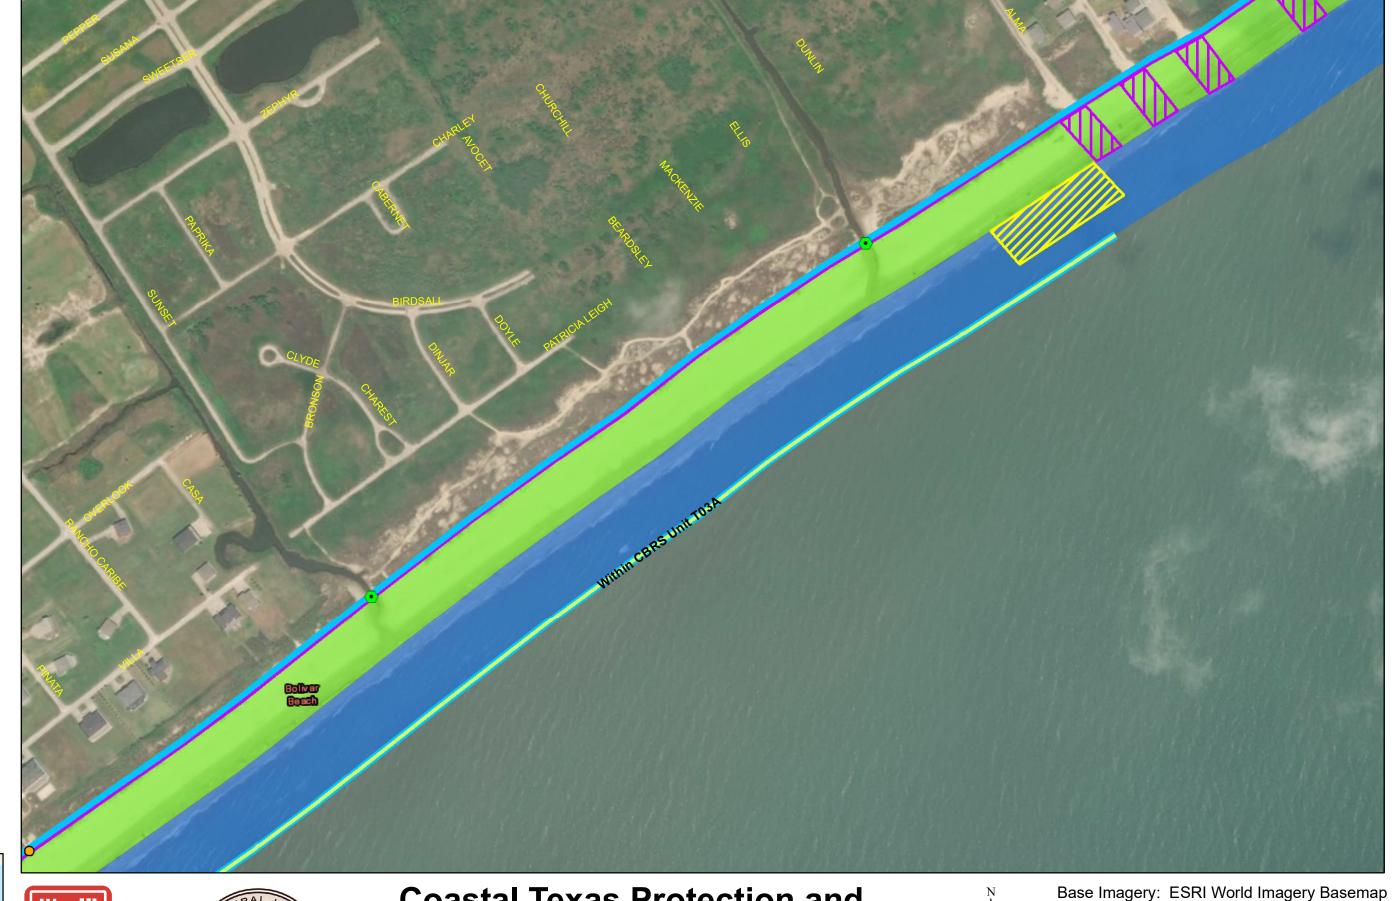

- **Private Access**
- **Proposed Outfalls**
- **Navigation Gate** Tie-In
- **CBRS** Unit Area
- Vehicle Access
- **Temporary Staging** Area
- New Beach 250ft
- Dune Field 185ft
- Temporary Work Easement - 20ft
- Permanent Easement - 10ft

**Coastal Texas Protection and** Restoration Feasibility Study Beach and Dune System **Bolivar Peninsula** 

PROJECTION: STATE PLANE

ZONE: TX-SC 4204

Draft Date: 10Jan2020

- **Private Access**
- **Proposed Outfalls**
- **Navigation Gate** Tie-In
- **CBRS** Unit Area
- Vehicle Access
- **Temporary Staging** Area
- New Beach 250ft
- Dune Field 185ft
- Temporary Work Easement - 20ft
- Permanent Easement - 10ft