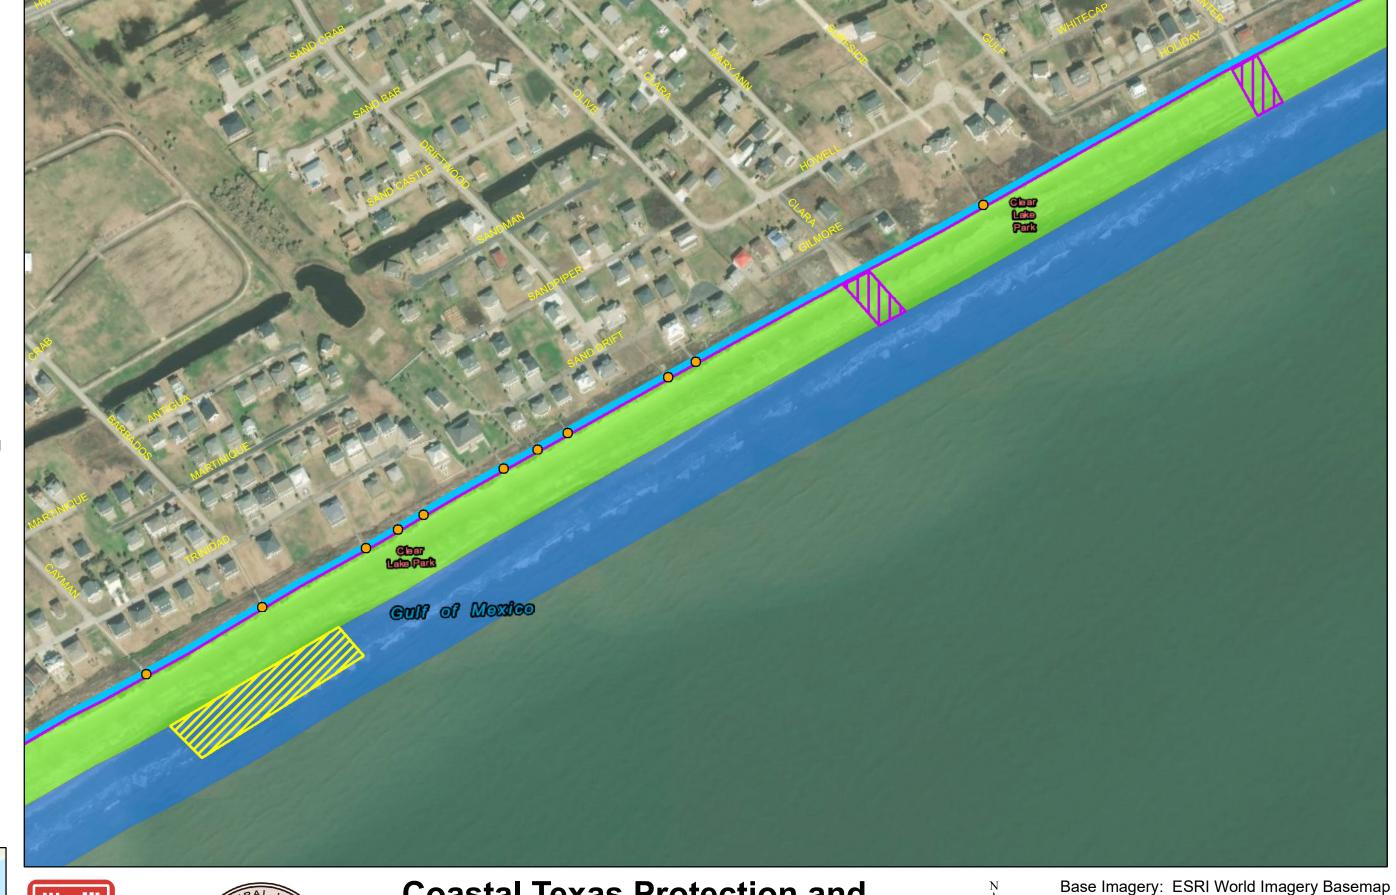

### **Coastal Texas Protection and** Restoration Feasibility Study Beach and Dune System **Bolivar Peninsula**

PROJECTION: STATE PLANE

ZONE: TX-SC 4204

1,000

Draft Date: 10Jan2020

- **Private Access**
- **Proposed Outfalls**
- **Navigation Gate** Tie-In
- **CBRS Unit Area**
- Vehicle Access
- **Temporary Staging** Area
- New Beach 250ft
- Dune Field 185ft
- Temporary Work Easement - 20ft
- Permanent Easement - 10ft

### **Coastal Texas Protection and** Restoration Feasibility Study Beach and Dune System **Bolivar Peninsula**

Bollvar Beach

Base Imagery: ESRI World Imagery Basemap

Draft Date: 10Jan2020

DATUM: NAD 1983 PROJECTION: STATE PLANE ZONE: TX-SC 4204