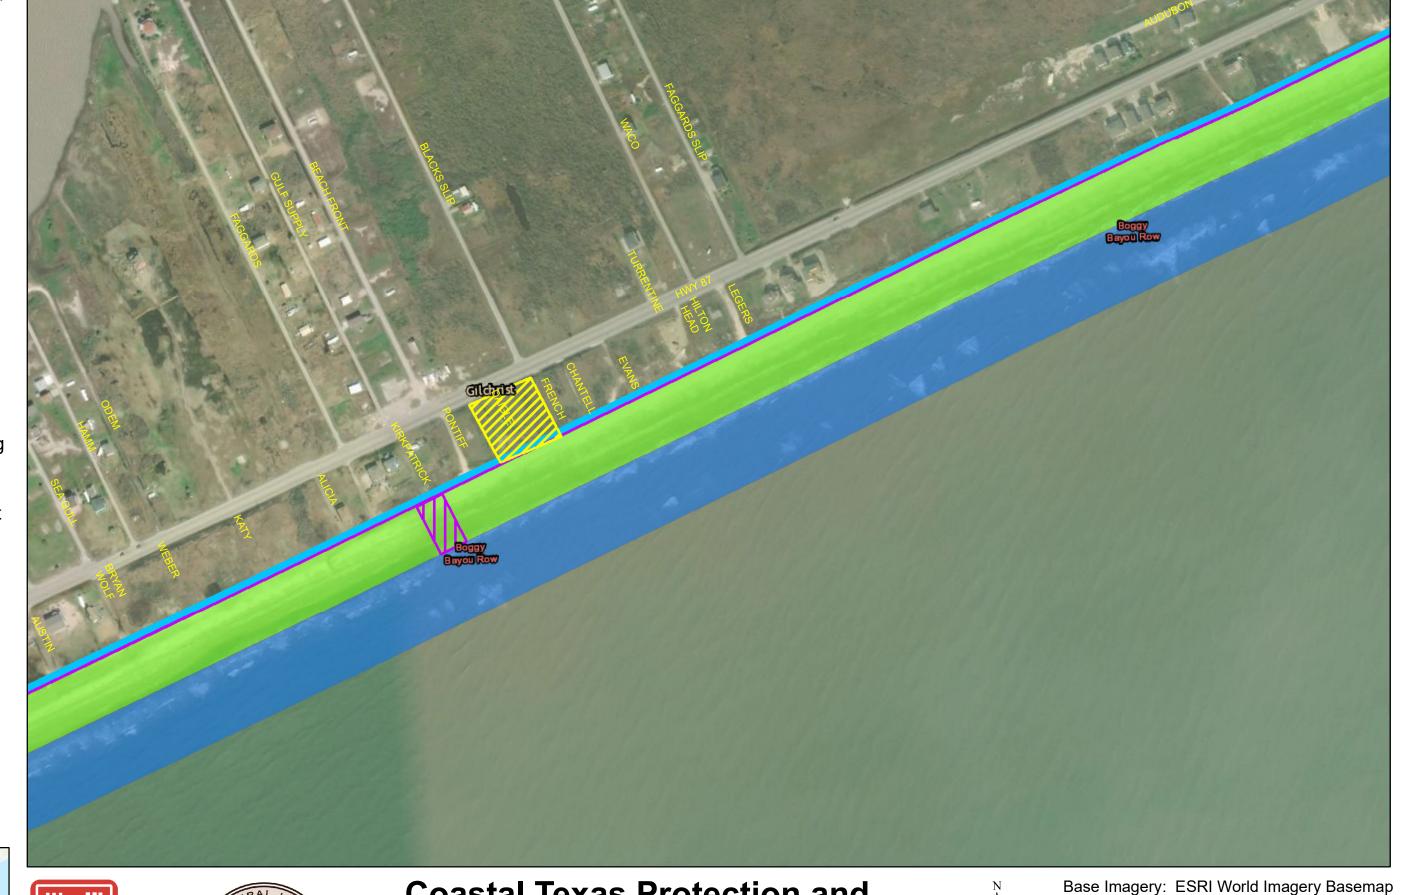

**Coastal Texas Protection and** Restoration Feasibility Study Beach and Dune System **Bolivar Peninsula** 

PROJECTION: STATE PLANE

ZONE: TX-SC 4204

Draft Date: 10Jan2020

- **Private Access**
- **Proposed Outfalls**
- **Navigation Gate** Tie-In
- **CBRS** Unit Area
- Vehicle Access
- **Temporary Staging** Area
- New Beach 250ft
- Dune Field 185ft
- Temporary Work Easement - 20ft
- Permanent Easement - 10ft

**Coastal Texas Protection and** Restoration Feasibility Study Beach and Dune System **Bolivar Peninsula** 

DATUM: NAD 1983

PROJECTION: STATE PLANE

ZONE: TX-SC 4204

Draft Date: 10Jan2020

- Private Access
- Proposed Outfalls
- Navigation Gate
  Tie-In
- CBRS Unit Area
- Vehicle Access
- Temporary Staging
  Area
- New Beach 250ft
- Dune Field 185ft
- Temporary Work Easement - 20ft
- Permanent Easement - 10ft