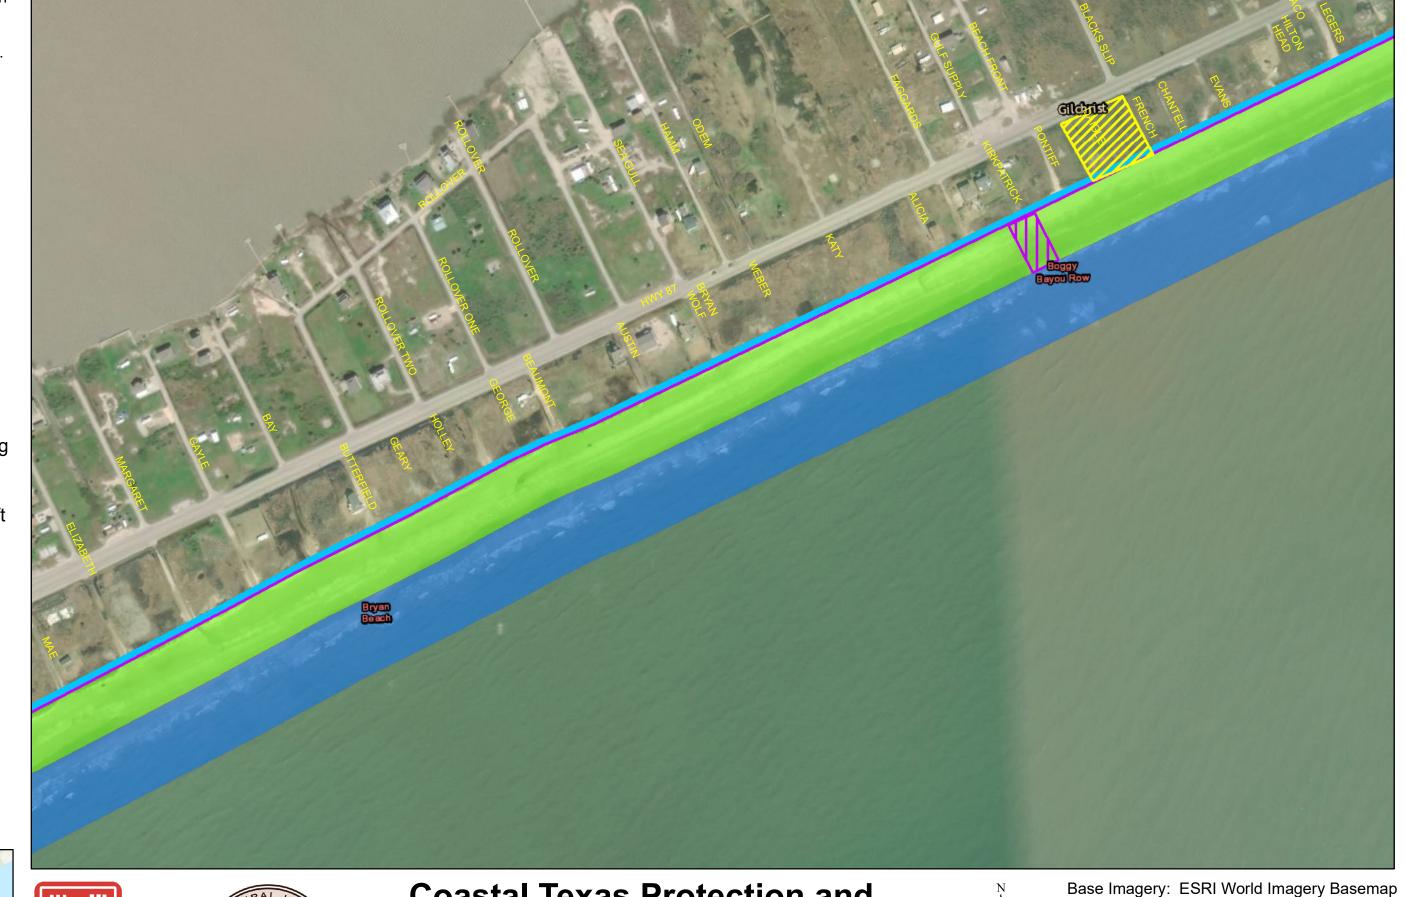

### **Coastal Texas Protection and** Restoration Feasibility Study Beach and Dune System **Bolivar Peninsula**

PROJECTION: STATE PLANE

ZONE: TX-SC 4204

1,000

Draft Date: 10Jan2020

- **Private Access**
- **Proposed Outfalls**
- **Navigation Gate** Tie-In
- **CBRS Unit Area**
- Vehicle Access
- **Temporary Staging** Area
- New Beach 250ft
- Dune Field 185ft
- Temporary Work Easement - 20ft
- Permanent Easement - 10ft

### **Coastal Texas Protection and** Restoration Feasibility Study Beach and Dune System **Bolivar Peninsula**

Bollvar Beach

Base Imagery: ESRI World Imagery Basemap

Draft Date: 10Jan2020

DATUM: NAD 1983 PROJECTION: STATE PLANE ZONE: TX-SC 4204