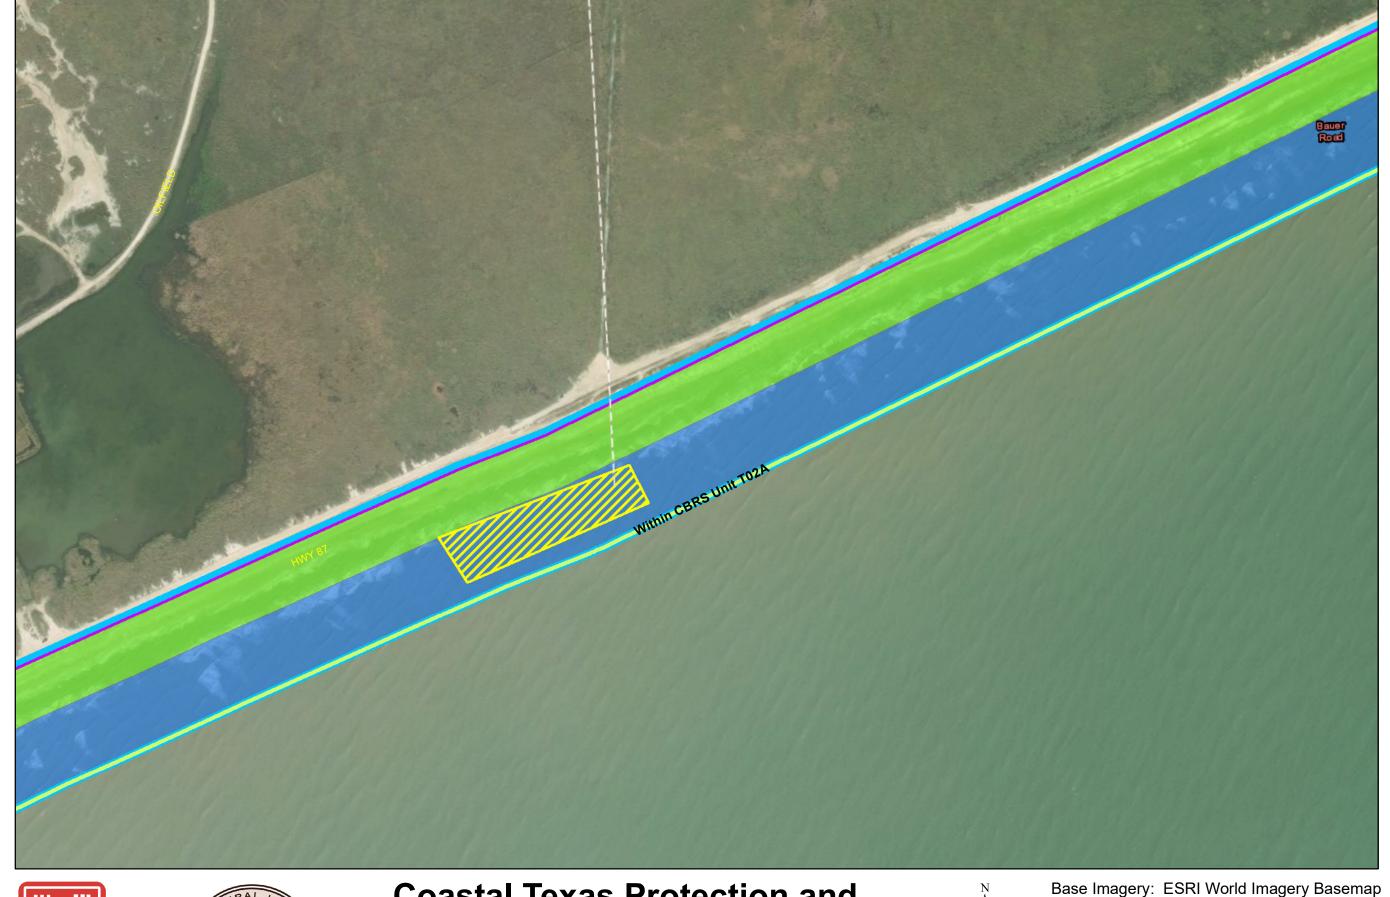

**Coastal Texas Protection and** Restoration Feasibility Study Beach and Dune System **Bolivar Peninsula** 

DATUM: NAD 1983

PROJECTION: STATE PLANE

ZONE: TX-SC 4204

Draft Date: 10Jan2020

- **Private Access**
- **Proposed Outfalls**
- **Navigation Gate** Tie-In
- **CBRS** Unit Area
- Vehicle Access
- **Temporary Staging** Area
- New Beach 250ft
- Dune Field 185ft
- Temporary Work Easement - 20ft
- Permanent Easement - 10ft

**Coastal Texas Protection and** Restoration Feasibility Study Beach and Dune System **Bolivar Peninsula** 

DATUM: NAD 1983

PROJECTION: STATE PLANE

ZONE: TX-SC 4204

Draft Date: 10Jan2020

- Private Access
- Proposed Outfalls
- Navigation Gate
  Tie-In
- CBRS Unit Area
- Vehicle Access
- Temporary Staging
  Area
- New Beach 250ft
- Dune Field 185ft
- Temporary Work Easement - 20ft
- Permanent Easement - 10ft