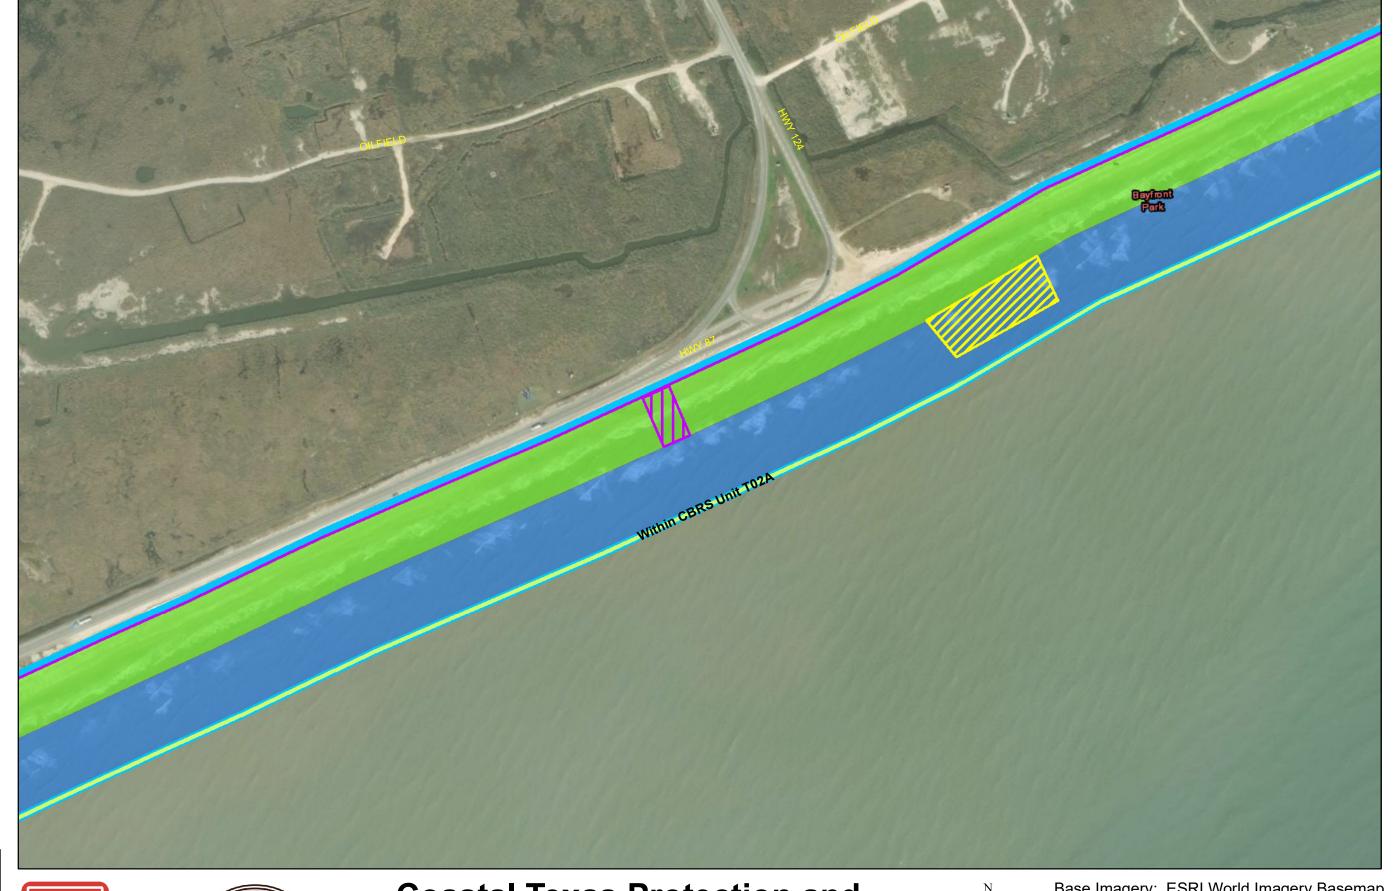

### **Coastal Texas Protection and** Restoration Feasibility Study Beach and Dune System **Bolivar Peninsula**

PROJECTION: STATE PLANE

ZONE: TX-SC 4204

1,000

Draft Date: 10Jan2020

- **Private Access**
- **Proposed Outfalls**
- **Navigation Gate** Tie-In
- **CBRS Unit Area**
- Vehicle Access
- **Temporary Staging** Area
- New Beach 250ft
- Dune Field 185ft
- Temporary Work Easement - 20ft
- Permanent Easement - 10ft

### **Coastal Texas Protection and** Restoration Feasibility Study Beach and Dune System **Bolivar Peninsula**

Bollvar Beach

Base Imagery: ESRI World Imagery Basemap

Draft Date: 10Jan2020

DATUM: NAD 1983 PROJECTION: STATE PLANE ZONE: TX-SC 4204