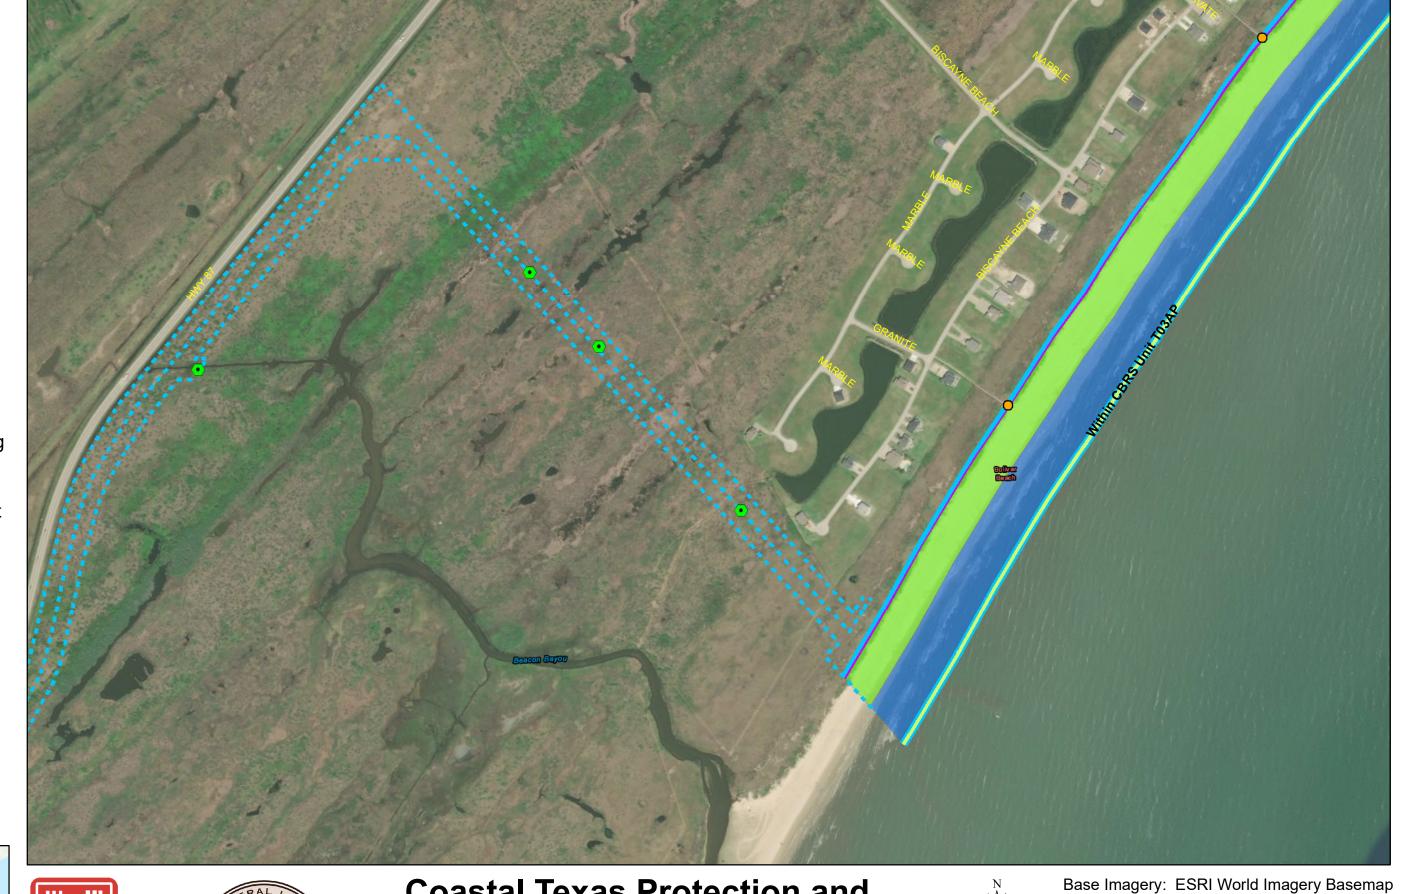

### **Appendix D – Annex 11:**

Map Book - Bolivar Dune Alignment

(This page left intentionally blank.)

Coastal Texas Protection and Restoration Feasibility Study Beach and Dune System Bolivar Peninsula

- **Private Access**
- **Proposed Outfalls**
- **Navigation Gate** Tie-In
- **CBRS Unit Area**
- Vehicle Access
- **Temporary Staging** Area
- New Beach 250ft
- Dune Field 185ft
- Temporary Work Easement - 20ft
- Permanent Easement - 10ft