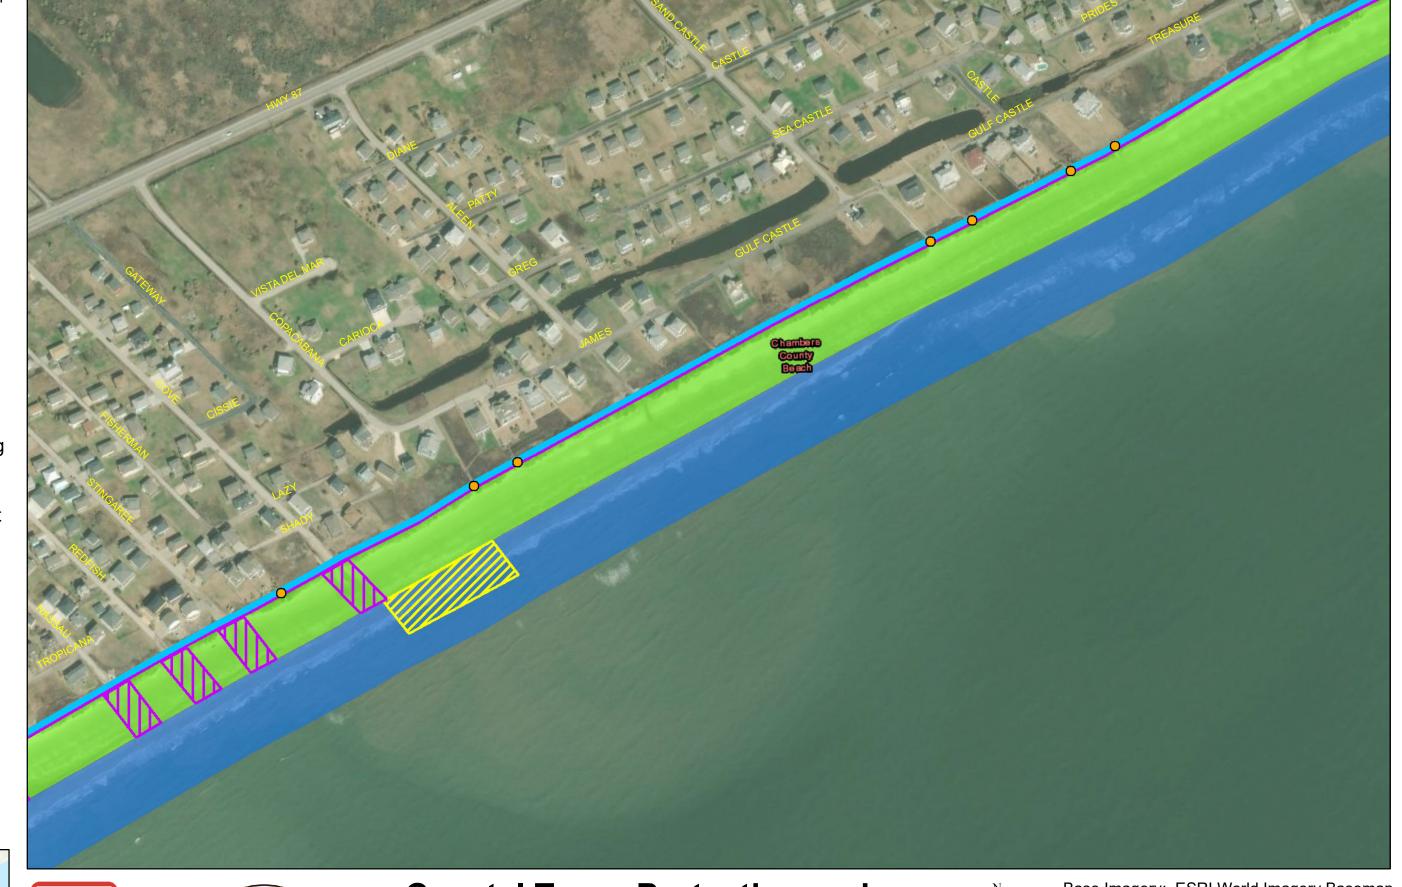

### **Coastal Texas Protection and** Restoration Feasibility Study Beach and Dune System **Bolivar Peninsula**

Bollvar Beach

Base Imagery: ESRI World Imagery Basemap

Draft Date: 10Jan2020

DATUM: NAD 1983 PROJECTION: STATE PLANE ZONE: TX-SC 4204