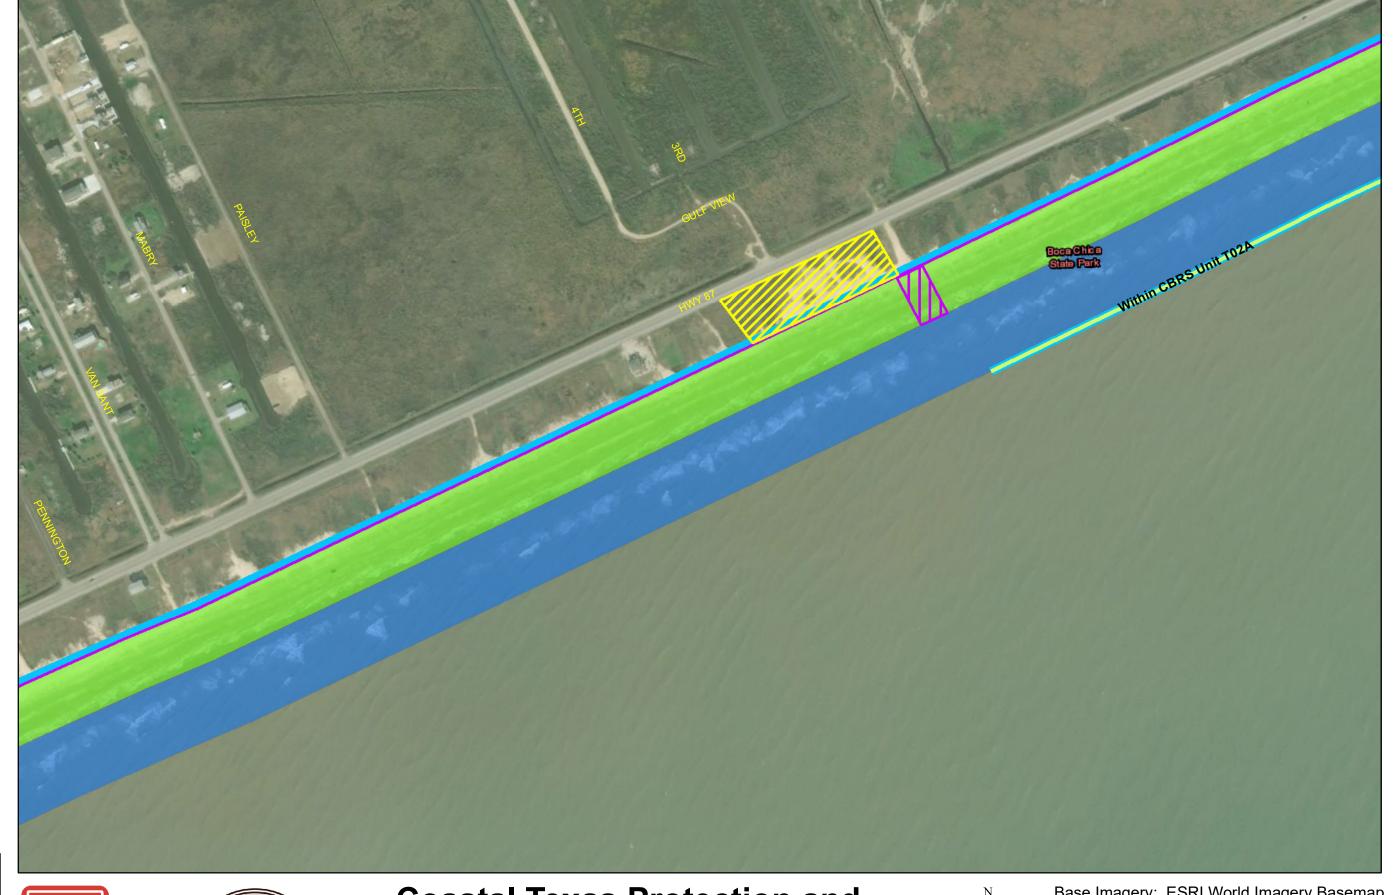

**Coastal Texas Protection and** Restoration Feasibility Study Beach and Dune System **Bolivar Peninsula** 

PROJECTION: STATE PLANE

ZONE: TX-SC 4204

Draft Date: 10Jan2020

- **Private Access**
- **Proposed Outfalls**
- **Navigation Gate** Tie-In
- **CBRS** Unit Area
- Vehicle Access
- **Temporary Staging** Area
- New Beach 250ft
- Dune Field 185ft
- Temporary Work Easement - 20ft
- Permanent Easement - 10ft

**Coastal Texas Protection and** Restoration Feasibility Study Beach and Dune System **Bolivar Peninsula** 

DATUM: NAD 1983

PROJECTION: STATE PLANE

ZONE: TX-SC 4204

Draft Date: 10Jan2020

- Private Access
- Proposed Outfalls
- Navigation Gate
  Tie-In
- CBRS Unit Area
- Vehicle Access
- Temporary Staging
  Area
- New Beach 250ft
- Dune Field 185ft
- Temporary Work Easement - 20ft
- Permanent Easement - 10ft