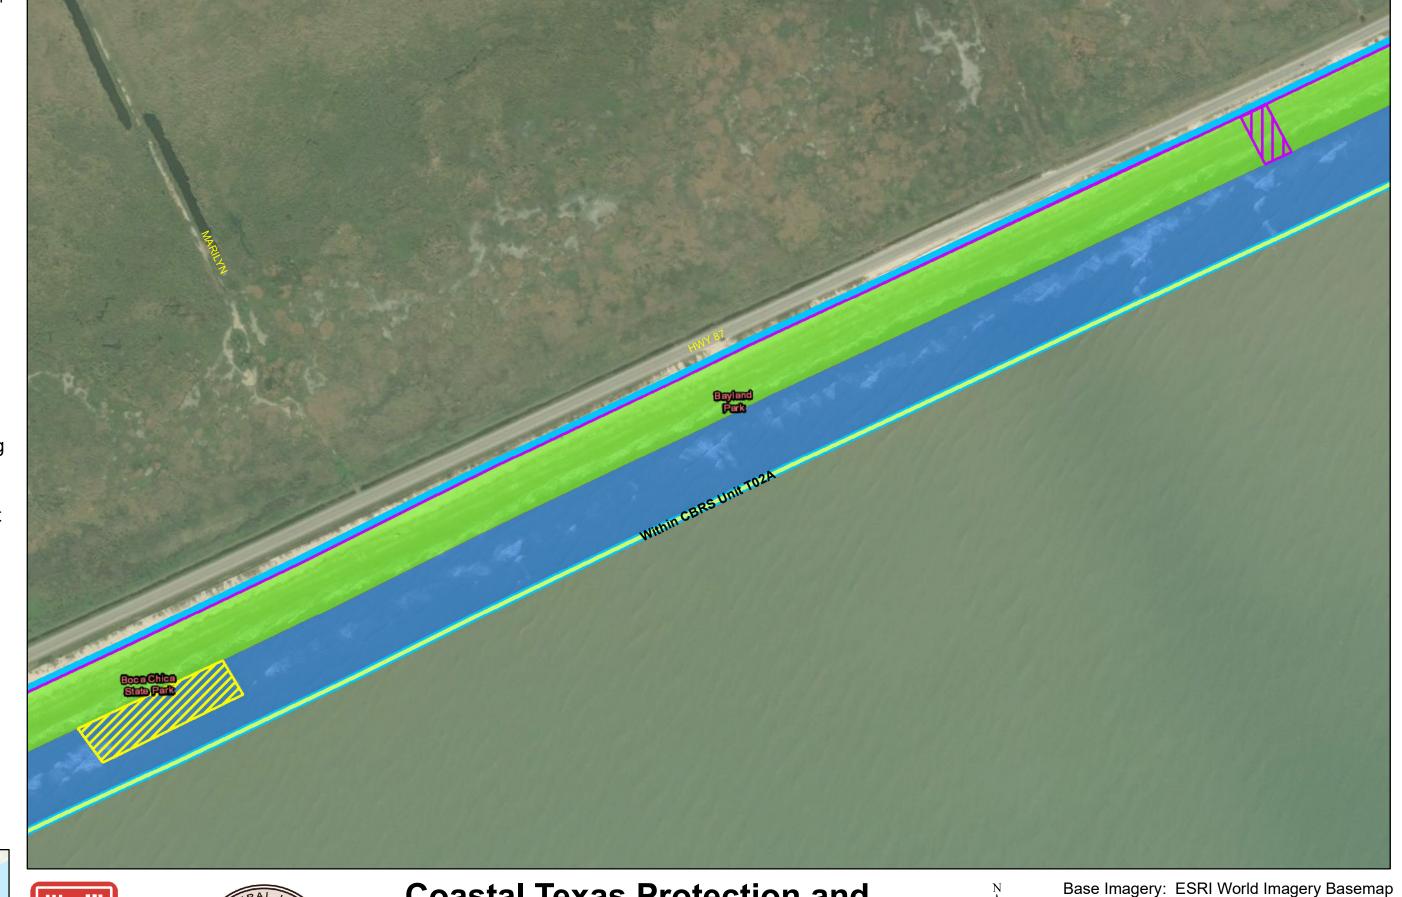

### **Coastal Texas Protection and** Restoration Feasibility Study Beach and Dune System **Bolivar Peninsula**

Bollvar Beach

Base Imagery: ESRI World Imagery Basemap

Draft Date: 10Jan2020

DATUM: NAD 1983 PROJECTION: STATE PLANE ZONE: TX-SC 4204