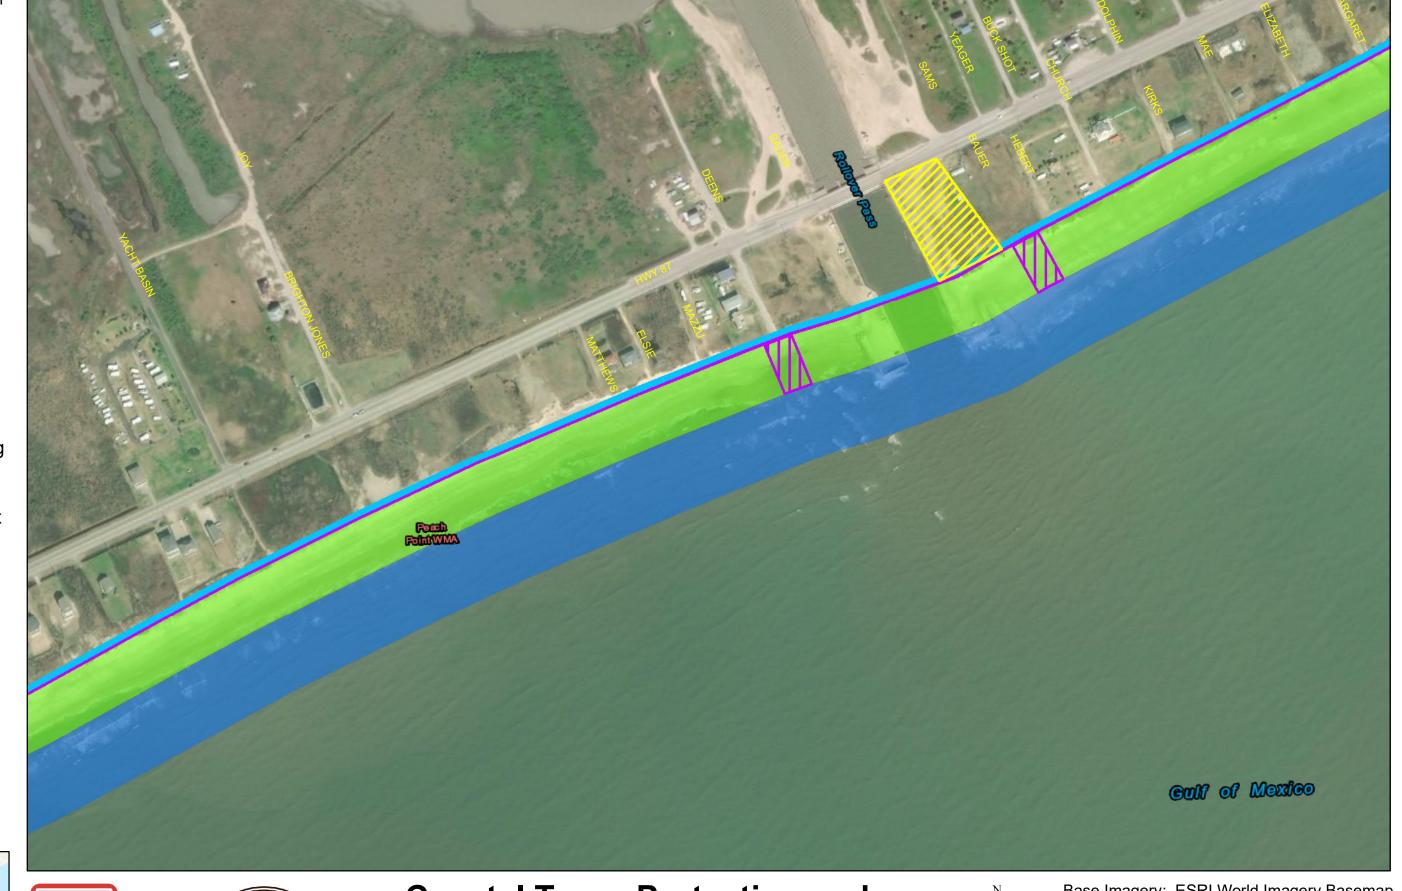

### **Coastal Texas Protection and** Restoration Feasibility Study Beach and Dune System **Bolivar Peninsula**

PROJECTION: STATE PLANE

ZONE: TX-SC 4204

1,000

Draft Date: 10Jan2020

- **Private Access**
- **Proposed Outfalls**
- **Navigation Gate** Tie-In
- **CBRS Unit Area**
- Vehicle Access
- **Temporary Staging** Area
- New Beach 250ft
- Dune Field 185ft
- Temporary Work Easement - 20ft
- Permanent Easement - 10ft

### **Coastal Texas Protection and** Restoration Feasibility Study Beach and Dune System **Bolivar Peninsula**

Bollvar Beach

Base Imagery: ESRI World Imagery Basemap

Draft Date: 10Jan2020

DATUM: NAD 1983 PROJECTION: STATE PLANE ZONE: TX-SC 4204

- **Private Access**
- **Proposed Outfalls**
- **Navigation Gate** Tie-In
- **CBRS** Unit Area
- Vehicle Access
- **Temporary Staging** Area
- New Beach 250ft
- Dune Field 185ft
- Temporary Work Easement - 20ft
- Permanent Easement - 10ft