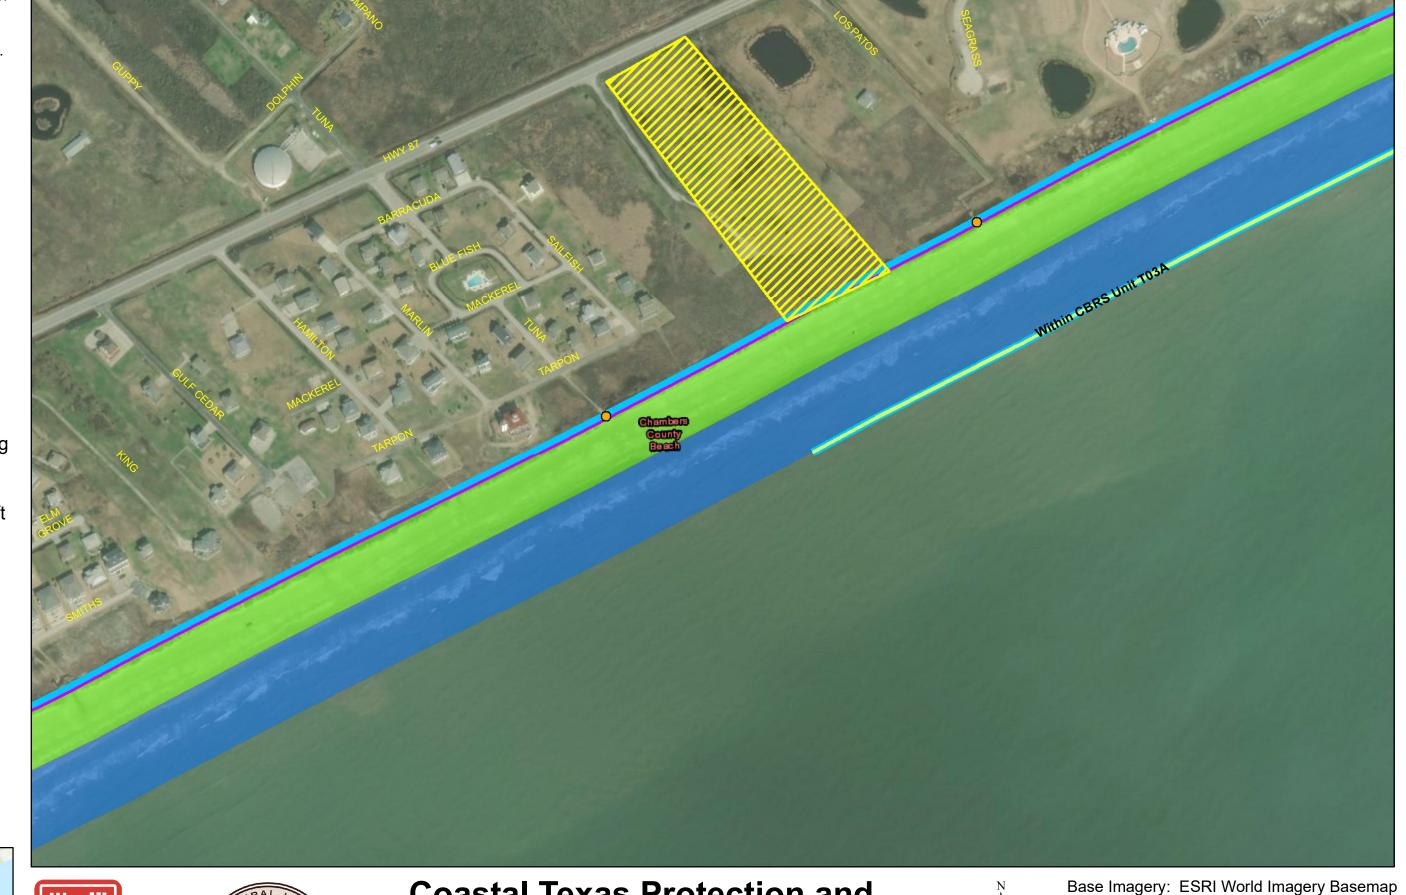

### **Appendix D – Annex 11:**

Map Book - Bolivar Dune Alignment

(This page left intentionally blank.)

Coastal Texas Protection and Restoration Feasibility Study Beach and Dune System Bolivar Peninsula

- **Private Access**
- **Proposed Outfalls**
- **Navigation Gate** Tie-In
- **CBRS Unit Area**
- Vehicle Access
- **Temporary Staging** Area
- New Beach 250ft
- Dune Field 185ft
- Temporary Work Easement - 20ft
- Permanent Easement - 10ft

### **Coastal Texas Protection and** Restoration Feasibility Study Beach and Dune System **Bolivar Peninsula**

PROJECTION: STATE PLANE

ZONE: TX-SC 4204

1,000

Draft Date: 10Jan2020

- **Private Access**
- **Proposed Outfalls**
- **Navigation Gate** Tie-In
- **CBRS Unit Area**
- Vehicle Access
- **Temporary Staging** Area
- New Beach 250ft
- Dune Field 185ft
- Temporary Work Easement - 20ft
- Permanent Easement - 10ft