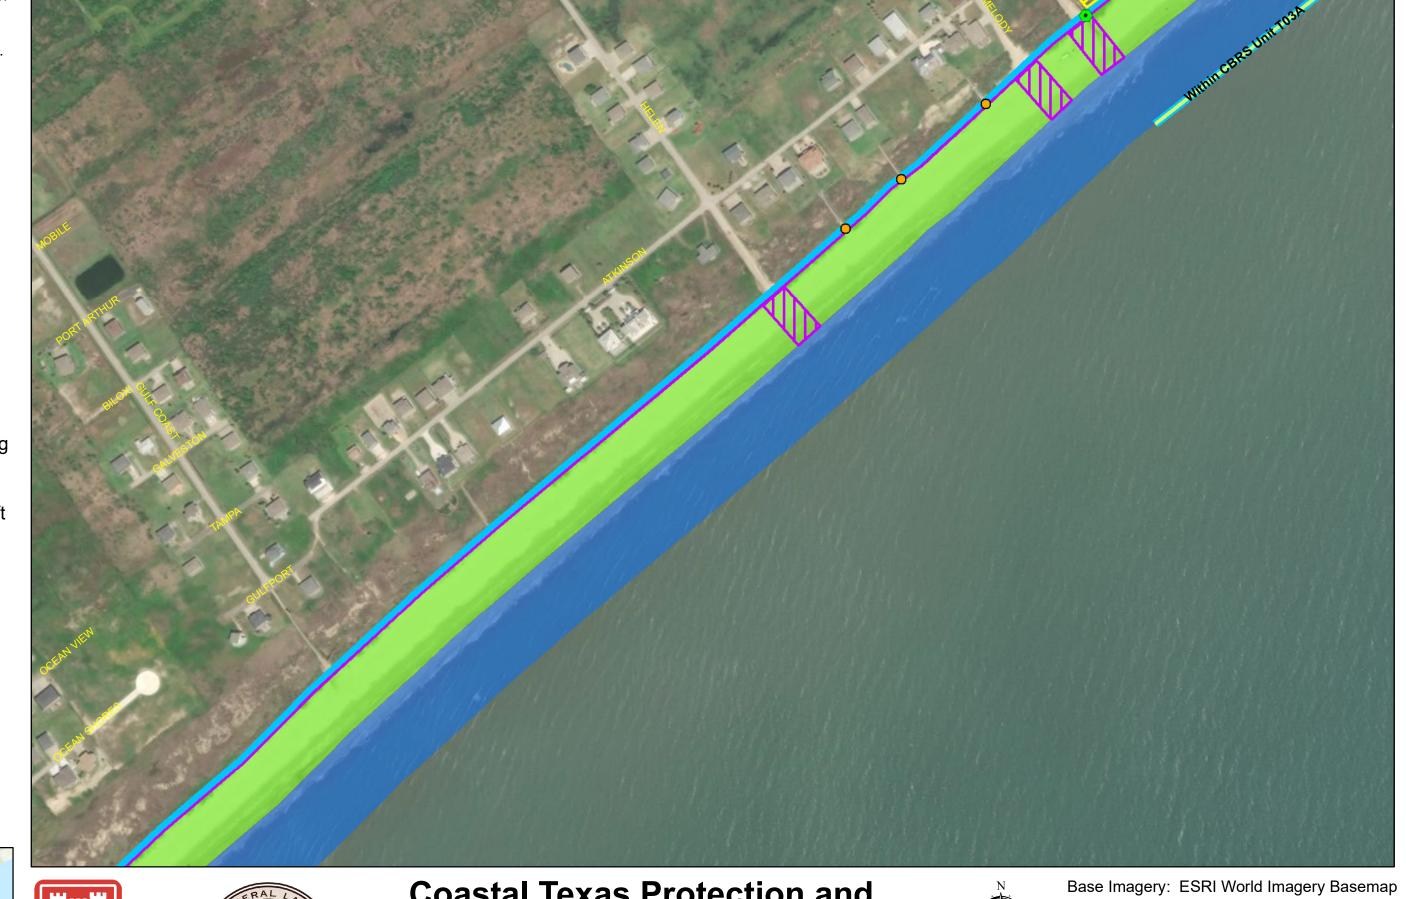

### **Coastal Texas Protection and** Restoration Feasibility Study Beach and Dune System **Bolivar Peninsula**

PROJECTION: STATE PLANE

ZONE: TX-SC 4204

1,000

Draft Date: 10Jan2020

- **Private Access**
- **Proposed Outfalls**
- **Navigation Gate** Tie-In
- **CBRS Unit Area**
- Vehicle Access
- **Temporary Staging** Area
- New Beach 250ft
- Dune Field 185ft
- Temporary Work Easement - 20ft
- Permanent Easement - 10ft