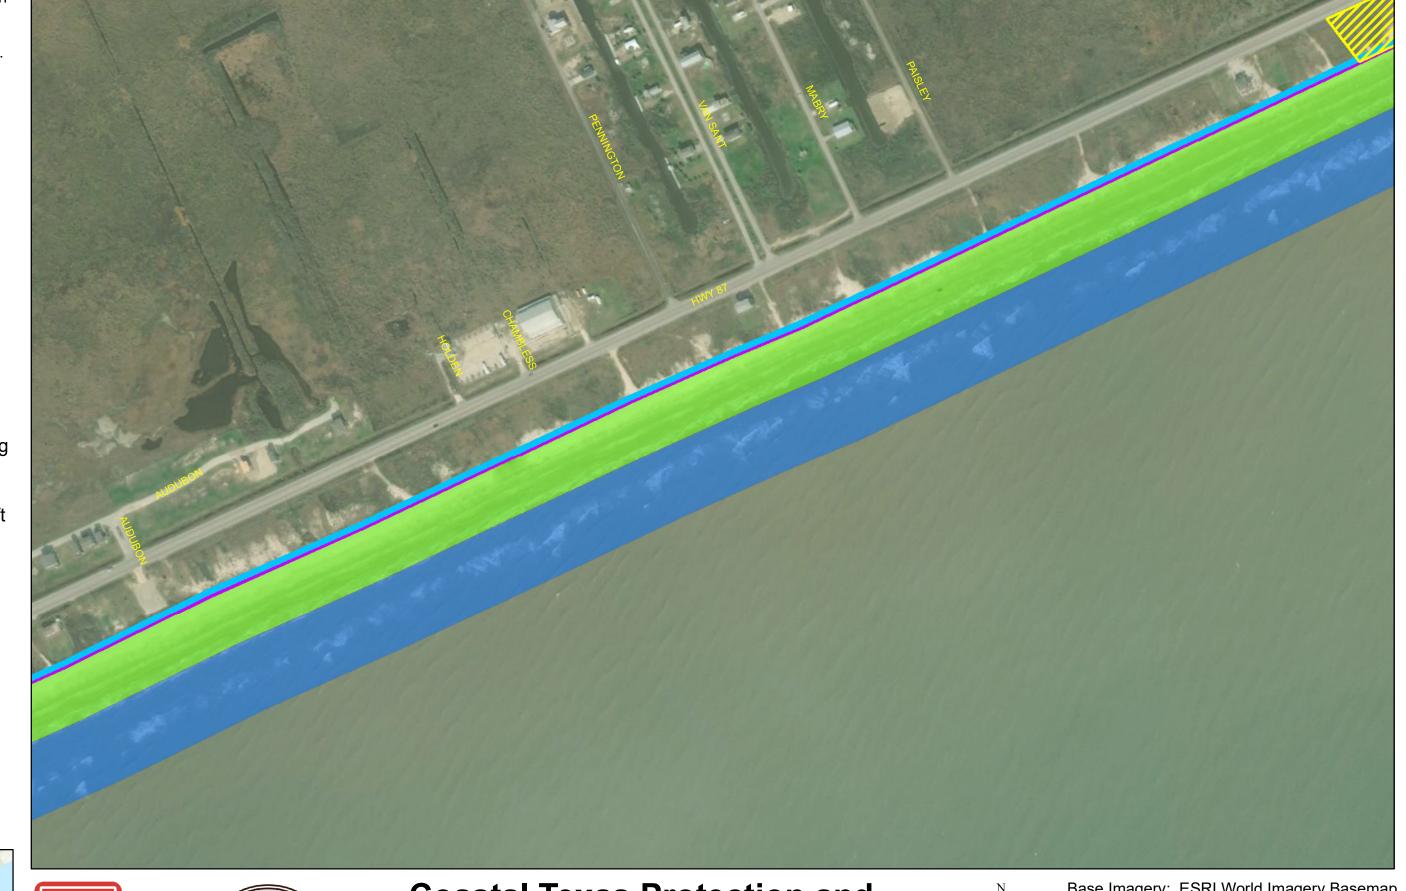

### **Coastal Texas Protection and** Restoration Feasibility Study Beach and Dune System **Bolivar Peninsula**

PROJECTION: STATE PLANE

ZONE: TX-SC 4204

1,000

Draft Date: 10Jan2020

- **Private Access**
- **Proposed Outfalls**
- **Navigation Gate** Tie-In
- **CBRS Unit Area**
- Vehicle Access
- **Temporary Staging** Area
- New Beach 250ft
- Dune Field 185ft
- Temporary Work Easement - 20ft
- Permanent Easement - 10ft

### **Coastal Texas Protection and** Restoration Feasibility Study Beach and Dune System **Bolivar Peninsula**

Bollvar Beach

Base Imagery: ESRI World Imagery Basemap

Draft Date: 10Jan2020

DATUM: NAD 1983 PROJECTION: STATE PLANE ZONE: TX-SC 4204