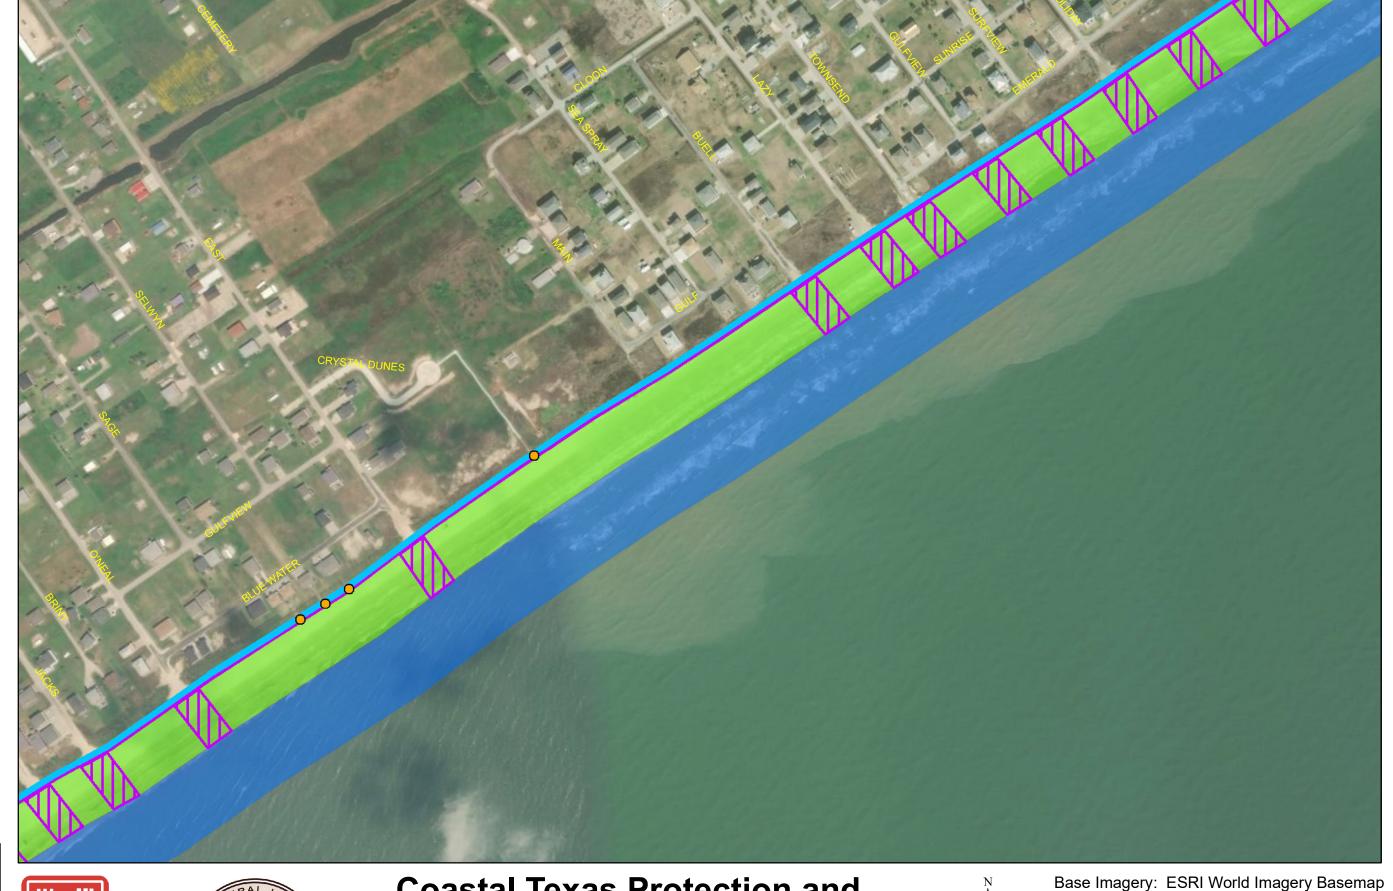

**Coastal Texas Protection and** Restoration Feasibility Study Beach and Dune System **Bolivar Peninsula** 

DATUM: NAD 1983

PROJECTION: STATE PLANE

ZONE: TX-SC 4204

Draft Date: 10Jan2020

- **Private Access**
- **Proposed Outfalls**
- **Navigation Gate** Tie-In
- **CBRS** Unit Area
- Vehicle Access
- **Temporary Staging** Area
- New Beach 250ft
- Dune Field 185ft
- Temporary Work Easement - 20ft
- Permanent Easement - 10ft

### **Coastal Texas Protection and** Restoration Feasibility Study Beach and Dune System **Bolivar Peninsula**

PROJECTION: STATE PLANE

ZONE: TX-SC 4204

Draft Date: 10Jan2020

- Private Access
- Proposed Outfalls
- Navigation Gate
  Tie-In
- CBRS Unit Area
- Vehicle Access
- Temporary Staging
  Area
- New Beach 250ft
- Dune Field 185ft
- Temporary Work Easement - 20ft
- Permanent Easement - 10ft