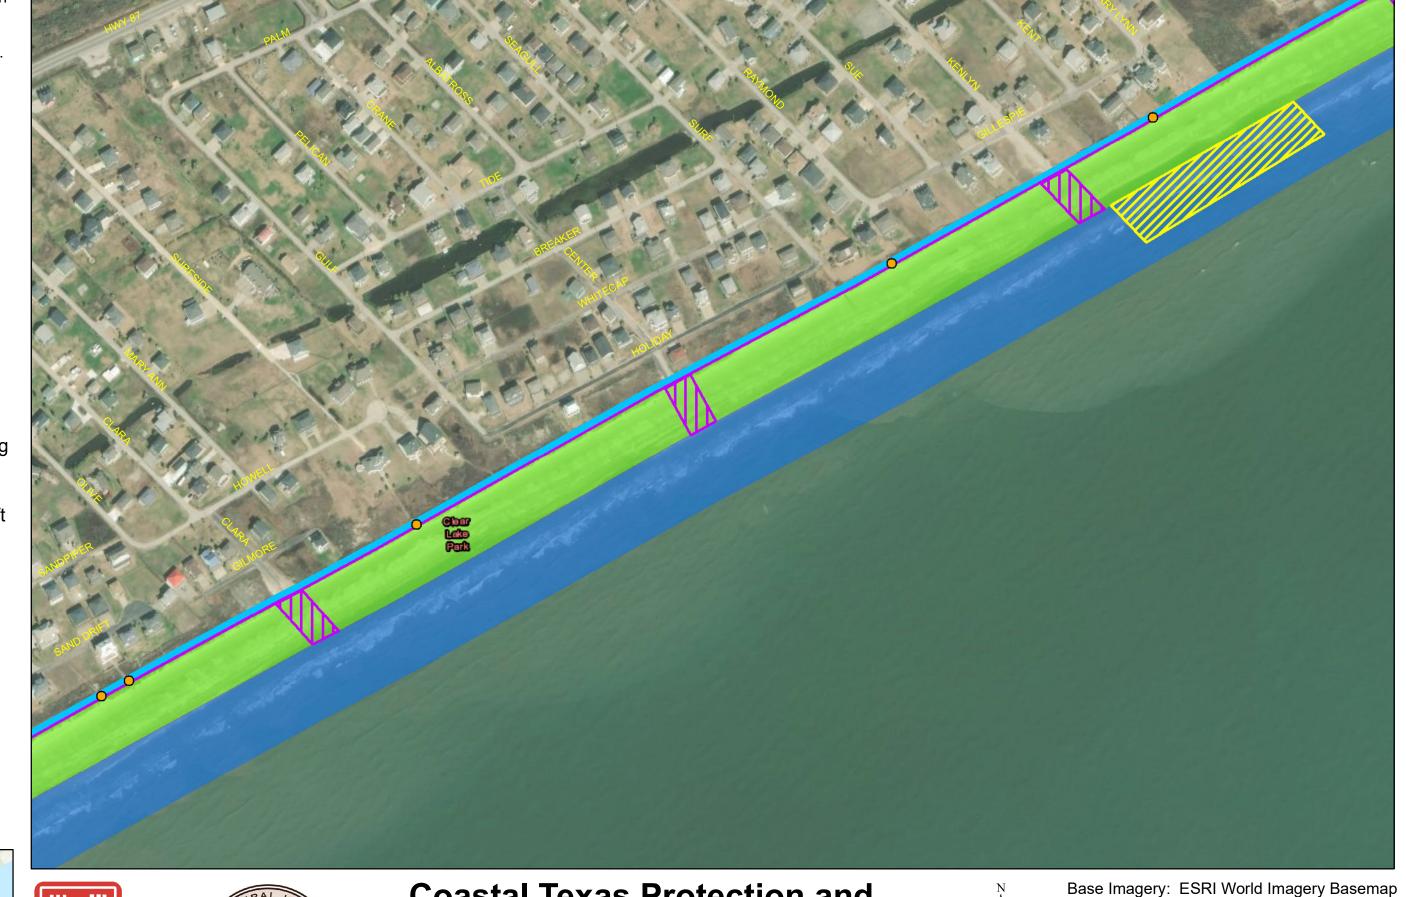

**Coastal Texas Protection and** Restoration Feasibility Study Beach and Dune System **Bolivar Peninsula** 

PROJECTION: STATE PLANE

ZONE: TX-SC 4204

Draft Date: 10Jan2020

- **Private Access**
- **Proposed Outfalls**
- **Navigation Gate** Tie-In
- **CBRS** Unit Area
- Vehicle Access
- **Temporary Staging** Area
- New Beach 250ft
- Dune Field 185ft
- Temporary Work Easement - 20ft
- Permanent Easement - 10ft

**Coastal Texas Protection and** Restoration Feasibility Study Beach and Dune System **Bolivar Peninsula** 

DATUM: NAD 1983

PROJECTION: STATE PLANE

ZONE: TX-SC 4204

Draft Date: 10Jan2020

- Private Access
- Proposed Outfalls
- Navigation Gate
  Tie-In
- CBRS Unit Area
- Vehicle Access
- Temporary Staging
  Area
- New Beach 250ft
- Dune Field 185ft
- Temporary Work Easement - 20ft
- Permanent Easement - 10ft