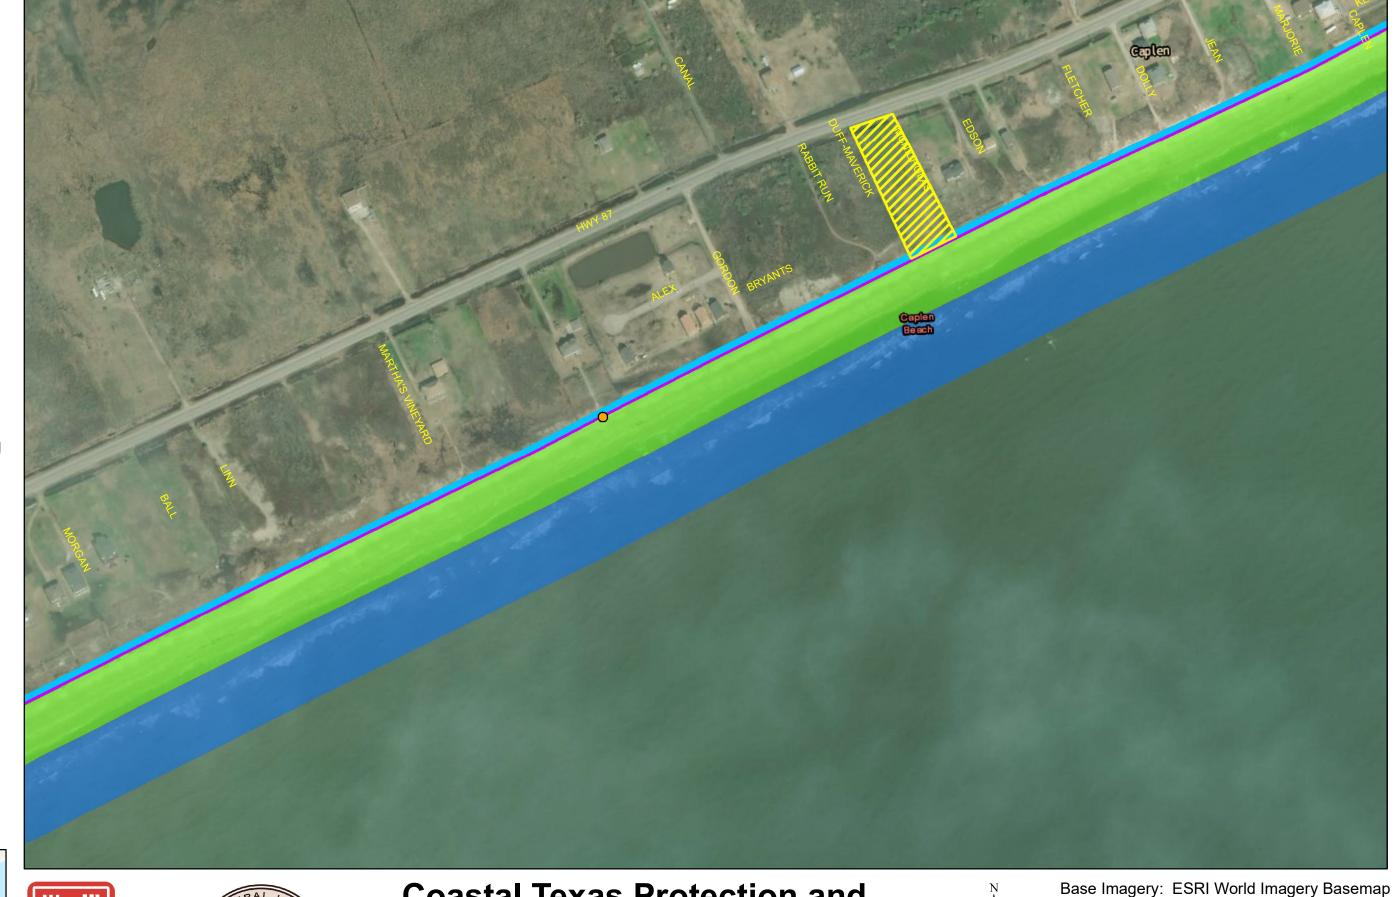

### **Coastal Texas Protection and** Restoration Feasibility Study Beach and Dune System **Bolivar Peninsula**

Bollvar Beach

Base Imagery: ESRI World Imagery Basemap

Draft Date: 10Jan2020

DATUM: NAD 1983 PROJECTION: STATE PLANE ZONE: TX-SC 4204