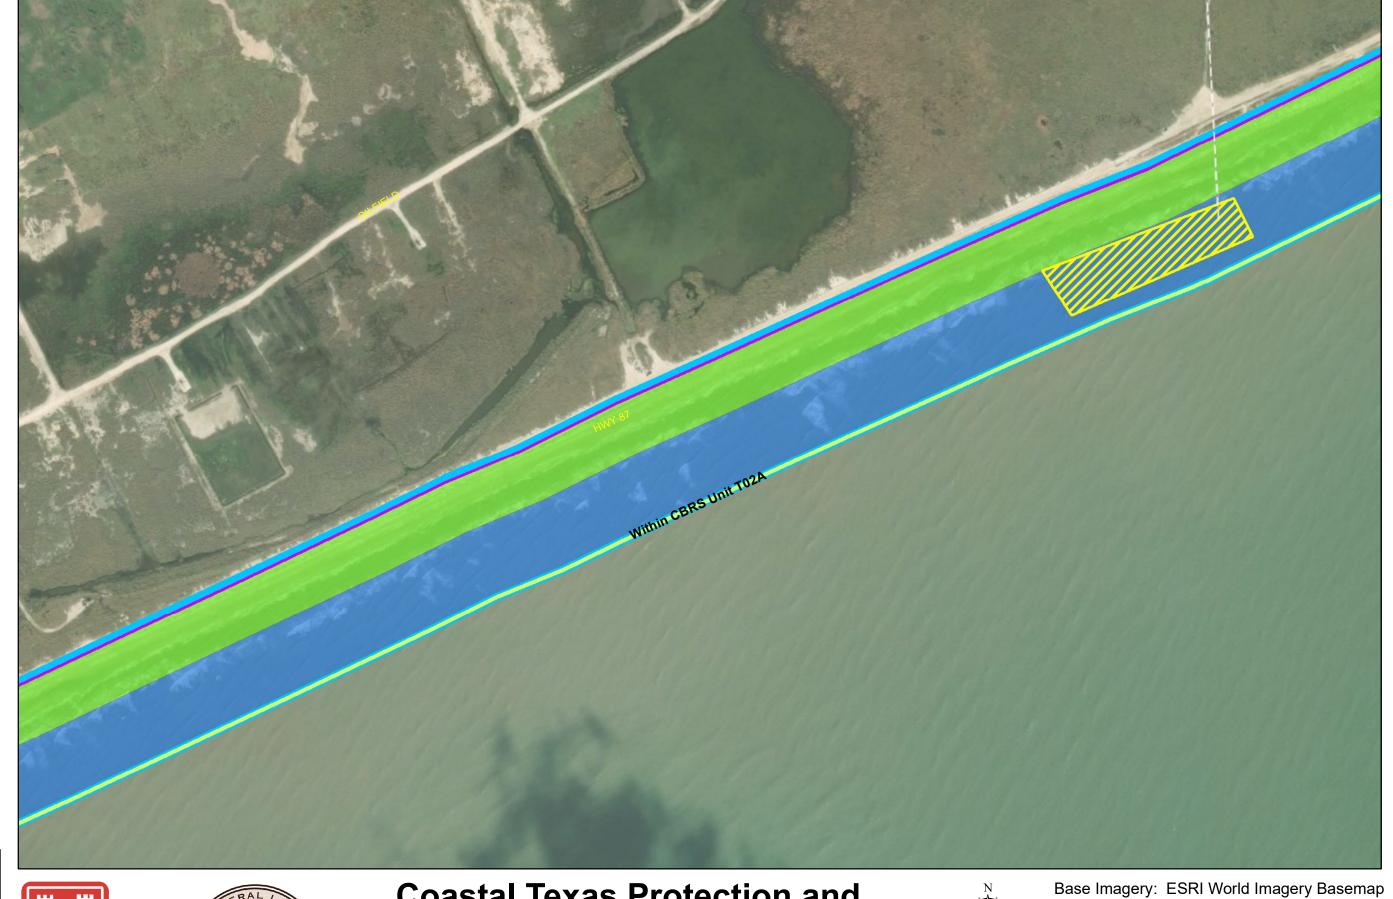

**Coastal Texas Protection and** Restoration Feasibility Study Beach and Dune System **Bolivar Peninsula** 

DATUM: NAD 1983

PROJECTION: STATE PLANE

ZONE: TX-SC 4204

Draft Date: 10Jan2020

- **Private Access**
- **Proposed Outfalls**
- **Navigation Gate** Tie-In
- **CBRS** Unit Area
- Vehicle Access
- **Temporary Staging** Area
- New Beach 250ft
- Dune Field 185ft
- Temporary Work Easement - 20ft
- Permanent Easement - 10ft

### **Coastal Texas Protection and** Restoration Feasibility Study Beach and Dune System **Bolivar Peninsula**

PROJECTION: STATE PLANE

ZONE: TX-SC 4204

Draft Date: 10Jan2020

- Private Access
- Proposed Outfalls
- Navigation Gate
  Tie-In
- CBRS Unit Area
- Vehicle Access
- Temporary Staging
  Area
- New Beach 250ft
- Dune Field 185ft
- Temporary Work Easement - 20ft
- Permanent Easement - 10ft