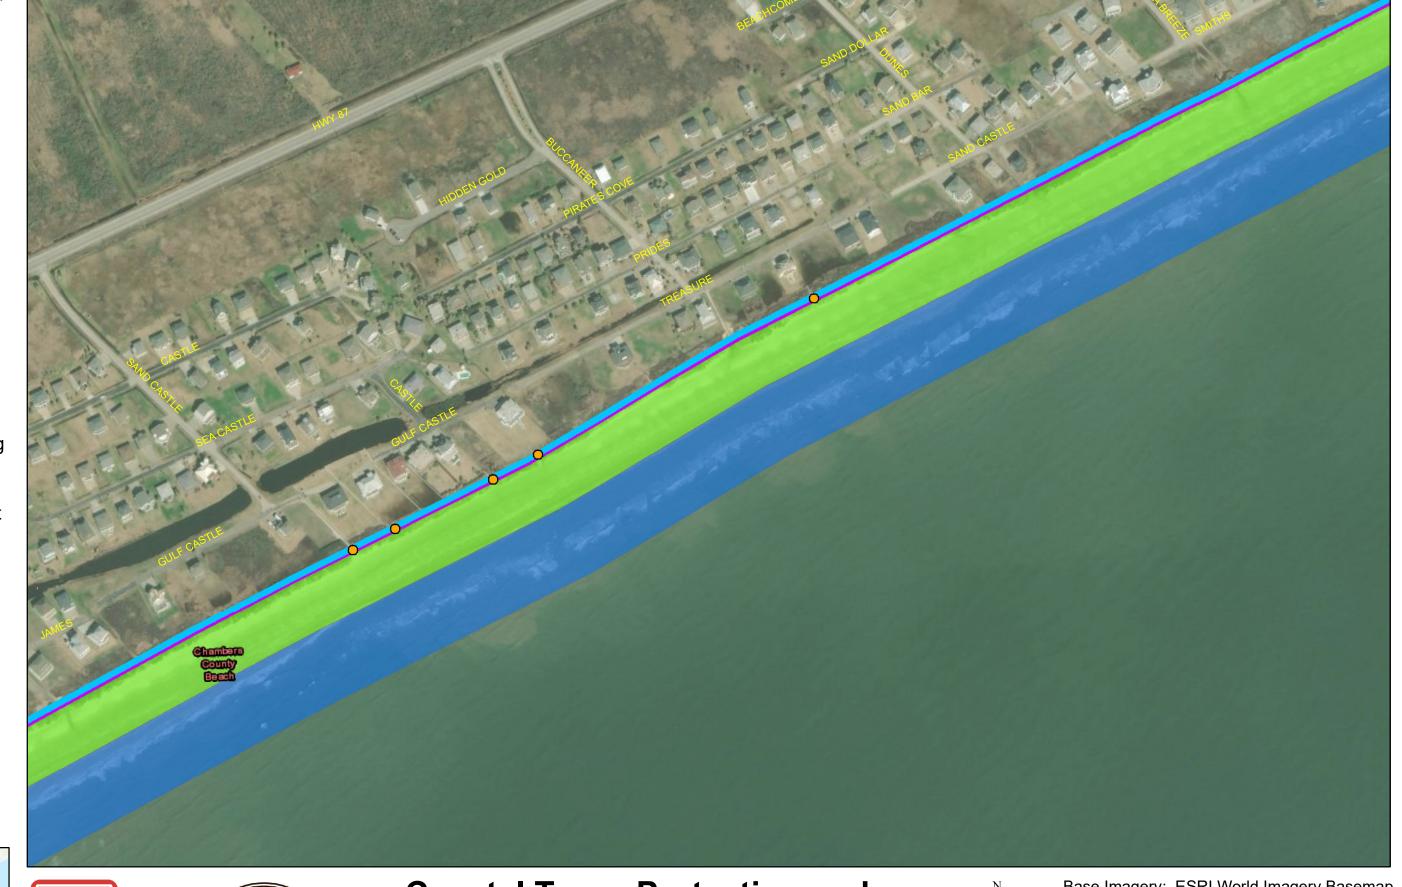

### **Coastal Texas Protection and** Restoration Feasibility Study Beach and Dune System **Bolivar Peninsula**

Bollvar Beach

Base Imagery: ESRI World Imagery Basemap

Draft Date: 10Jan2020

DATUM: NAD 1983 PROJECTION: STATE PLANE ZONE: TX-SC 4204