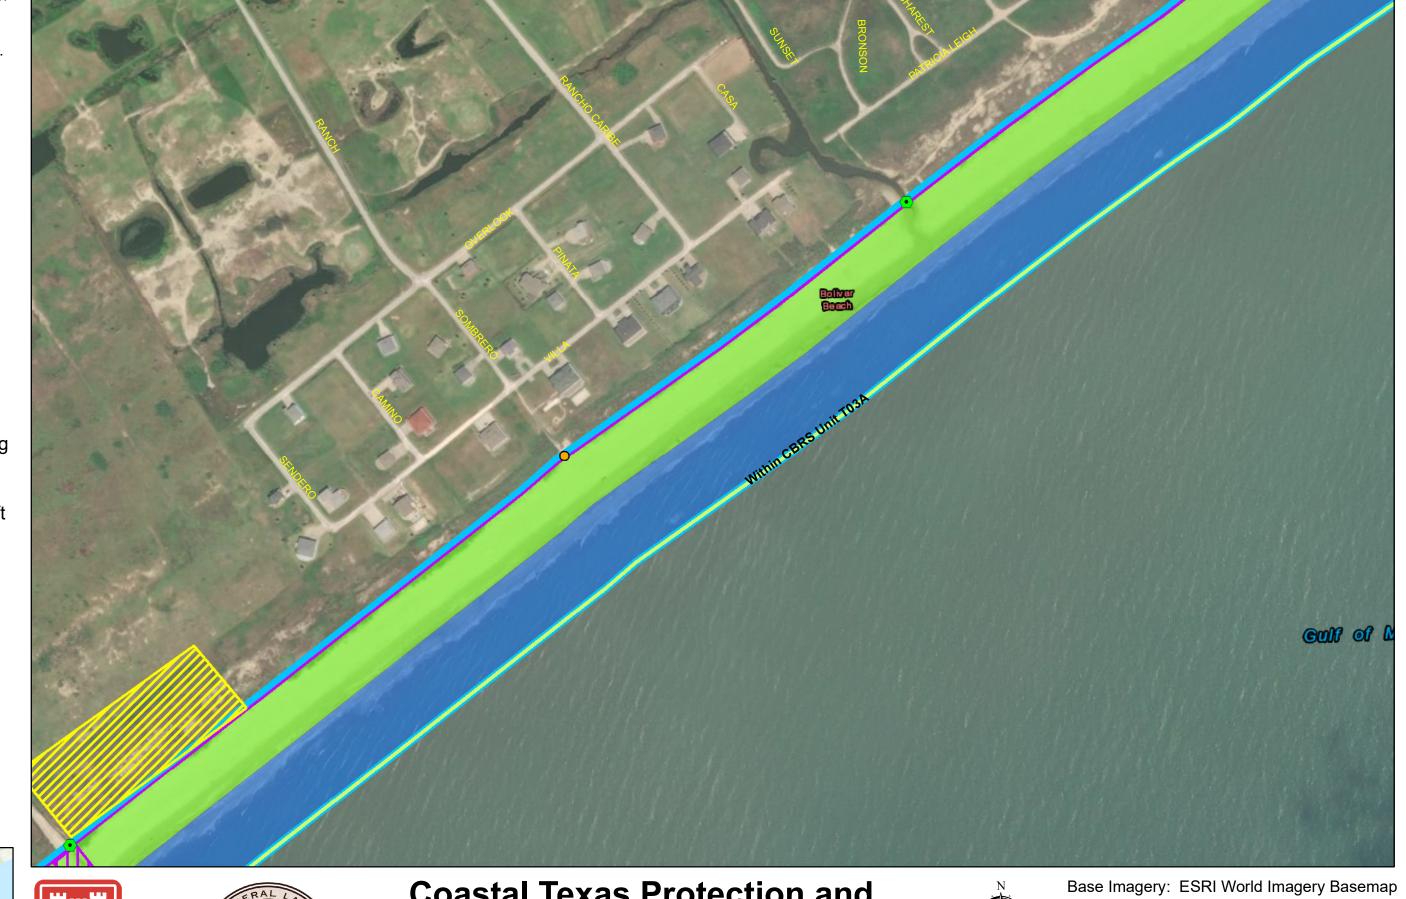

### **Coastal Texas Protection and** Restoration Feasibility Study Beach and Dune System **Bolivar Peninsula**

PROJECTION: STATE PLANE

ZONE: TX-SC 4204

1,000

Draft Date: 10Jan2020

- **Private Access**
- **Proposed Outfalls**
- **Navigation Gate** Tie-In
- **CBRS Unit Area**
- Vehicle Access
- **Temporary Staging** Area
- New Beach 250ft
- Dune Field 185ft
- Temporary Work Easement - 20ft
- Permanent Easement - 10ft

### **Coastal Texas Protection and** Restoration Feasibility Study Beach and Dune System **Bolivar Peninsula**

Bollvar Beach

Base Imagery: ESRI World Imagery Basemap

Draft Date: 10Jan2020

DATUM: NAD 1983 PROJECTION: STATE PLANE ZONE: TX-SC 4204