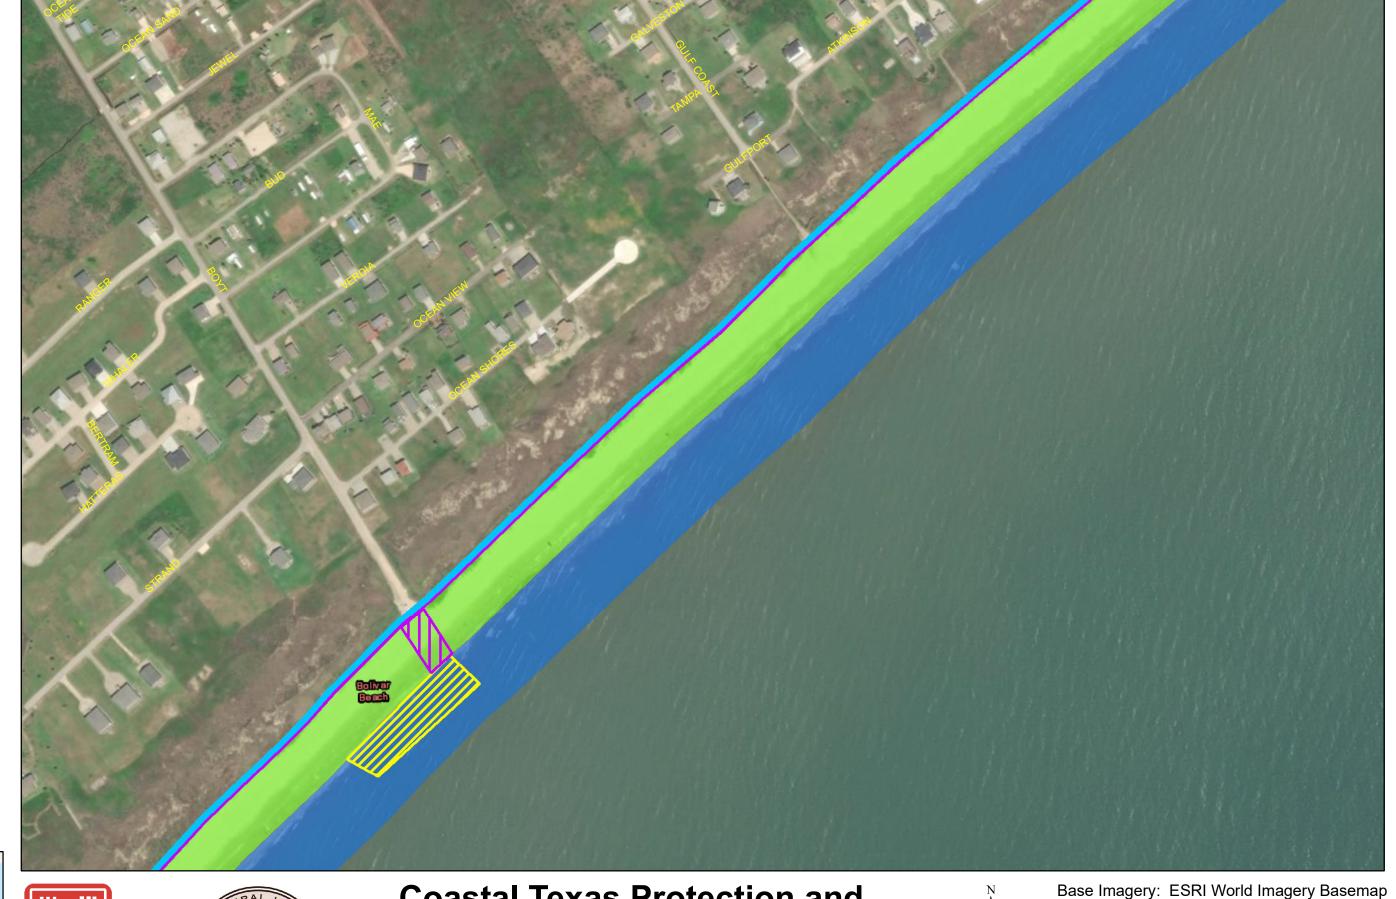

### **Coastal Texas Protection and** Restoration Feasibility Study Beach and Dune System **Bolivar Peninsula**

Bollvar Beach

Base Imagery: ESRI World Imagery Basemap

Draft Date: 10Jan2020

DATUM: NAD 1983 PROJECTION: STATE PLANE ZONE: TX-SC 4204