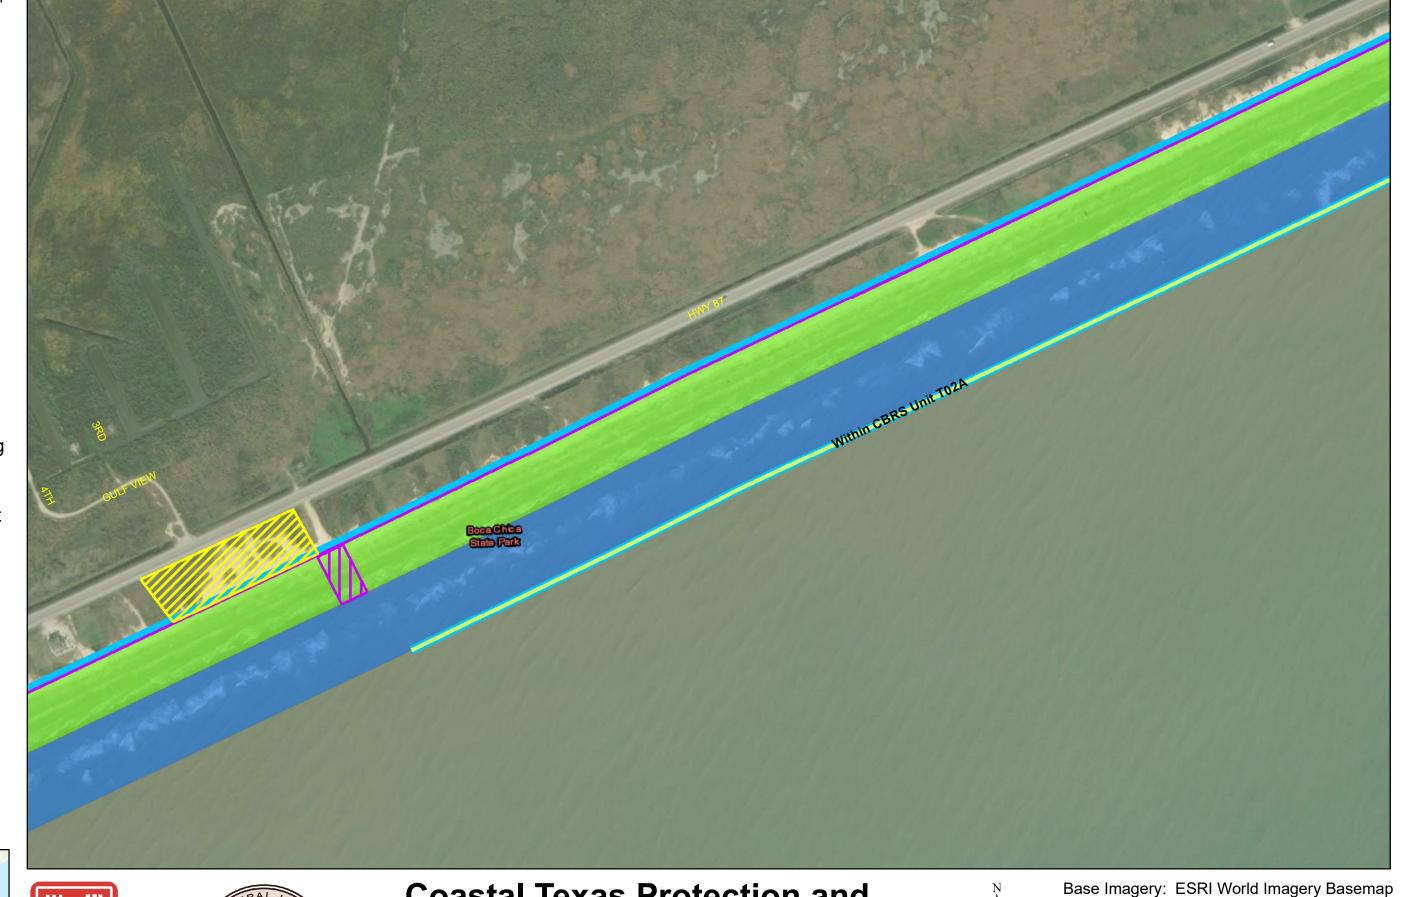

# Coastal Texas Protection and Restoration Feasibility Study Beach and Dune System Bolivar Peninsula

PROJECTION: STATE PLANE

ZONE: TX-SC 4204

0 125 250 500

0 125 250 500 Fe

Draft Date: 10Jan2020

- **Private Access**
- **Proposed Outfalls**
- **Navigation Gate** Tie-In
- **CBRS Unit Area**
- Vehicle Access
- **Temporary Staging** Area
- New Beach 250ft
- Dune Field 185ft
- Temporary Work Easement - 20ft
- Permanent Easement - 10ft

**Coastal Texas Protection and** Restoration Feasibility Study Beach and Dune System **Bolivar Peninsula** 

DATUM: NAD 1983

PROJECTION: STATE PLANE

ZONE: TX-SC 4204

Draft Date: 10Jan2020

- **Private Access**
- **Proposed Outfalls**
- **Navigation Gate** Tie-In
- **CBRS** Unit Area
- Vehicle Access
- **Temporary Staging** Area
- New Beach 250ft
- Dune Field 185ft
- Temporary Work Easement - 20ft
- Permanent Easement - 10ft