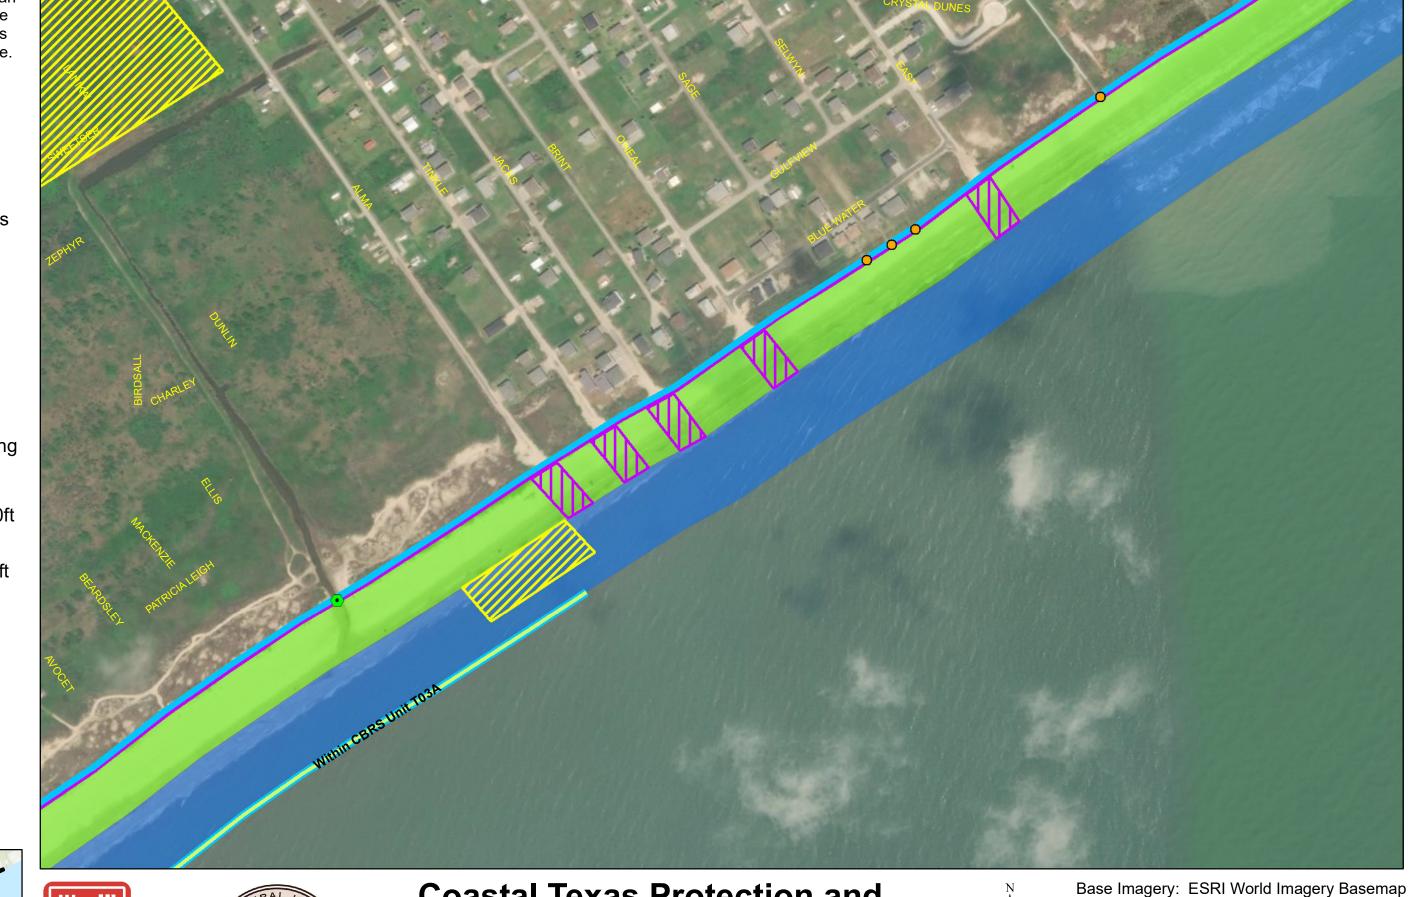

**Coastal Texas Protection and** Restoration Feasibility Study Beach and Dune System **Bolivar Peninsula** 

DATUM: NAD 1983

PROJECTION: STATE PLANE

ZONE: TX-SC 4204

Draft Date: 10Jan2020

- Private Access
- Proposed Outfalls
- Navigation Gate
  Tie-In
- CBRS Unit Area
- Vehicle Access
- Temporary Staging
  Area
- New Beach 250ft
- Dune Field 185ft
- Temporary Work Easement - 20ft
- Permanent Easement - 10ft

# Coastal Texas Protection and Restoration Feasibility Study Beach and Dune System Bolivar Peninsula

PROJECTION: STATE PLANE

ZONE: TX-SC 4204

0 125 250 500

0 125 250 500 Fe

Draft Date: 10Jan2020

- **Private Access**
- **Proposed Outfalls**
- **Navigation Gate** Tie-In
- **CBRS Unit Area**
- Vehicle Access
- **Temporary Staging** Area
- New Beach 250ft
- Dune Field 185ft
- Temporary Work Easement - 20ft
- Permanent Easement - 10ft