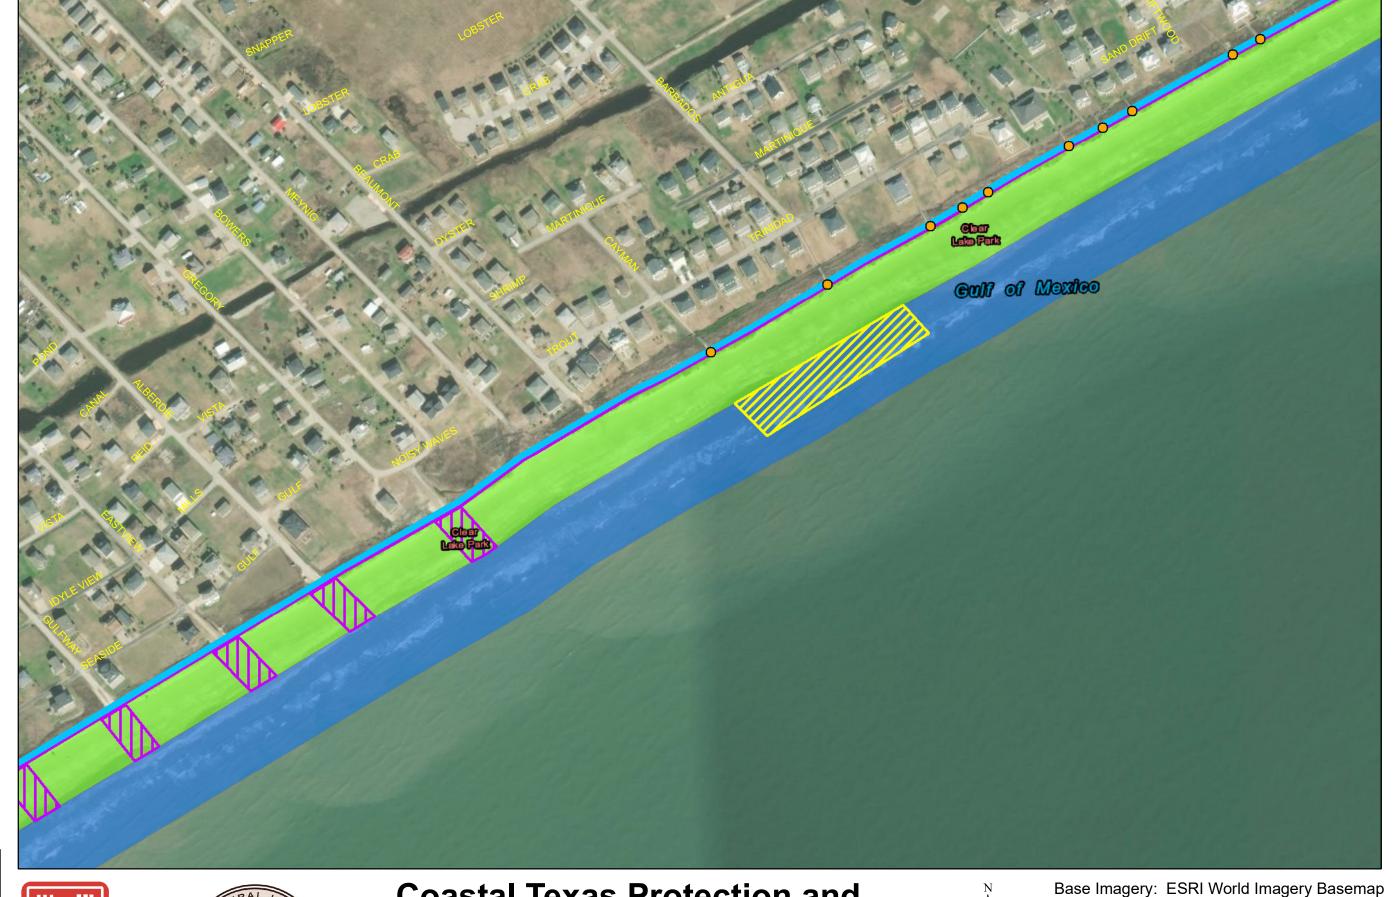

Coastal Texas Protection and Restoration Feasibility Study
Beach and Dune System
Bolivar Peninsula

DATUM: NAD 1983

PROJECTION: STATE PLANE

ZONE: TX-SC 4204

Base Imagery: ESRI World Imagery Basemap

0 125 250 500 F