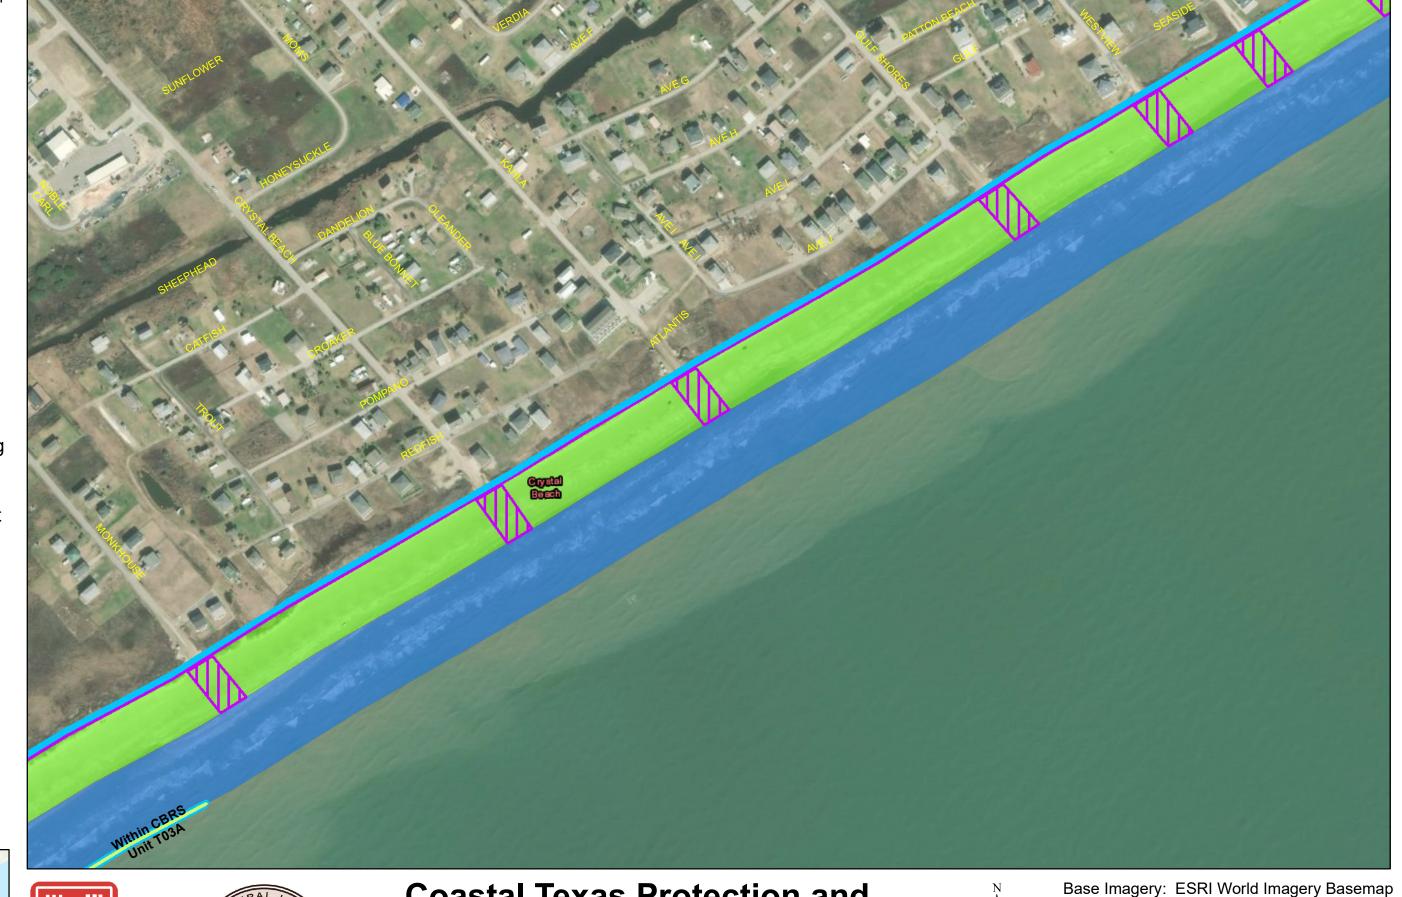

### **Coastal Texas Protection and** Restoration Feasibility Study Beach and Dune System **Bolivar Peninsula**

Bollvar Beach

Base Imagery: ESRI World Imagery Basemap

Draft Date: 10Jan2020

DATUM: NAD 1983 PROJECTION: STATE PLANE ZONE: TX-SC 4204