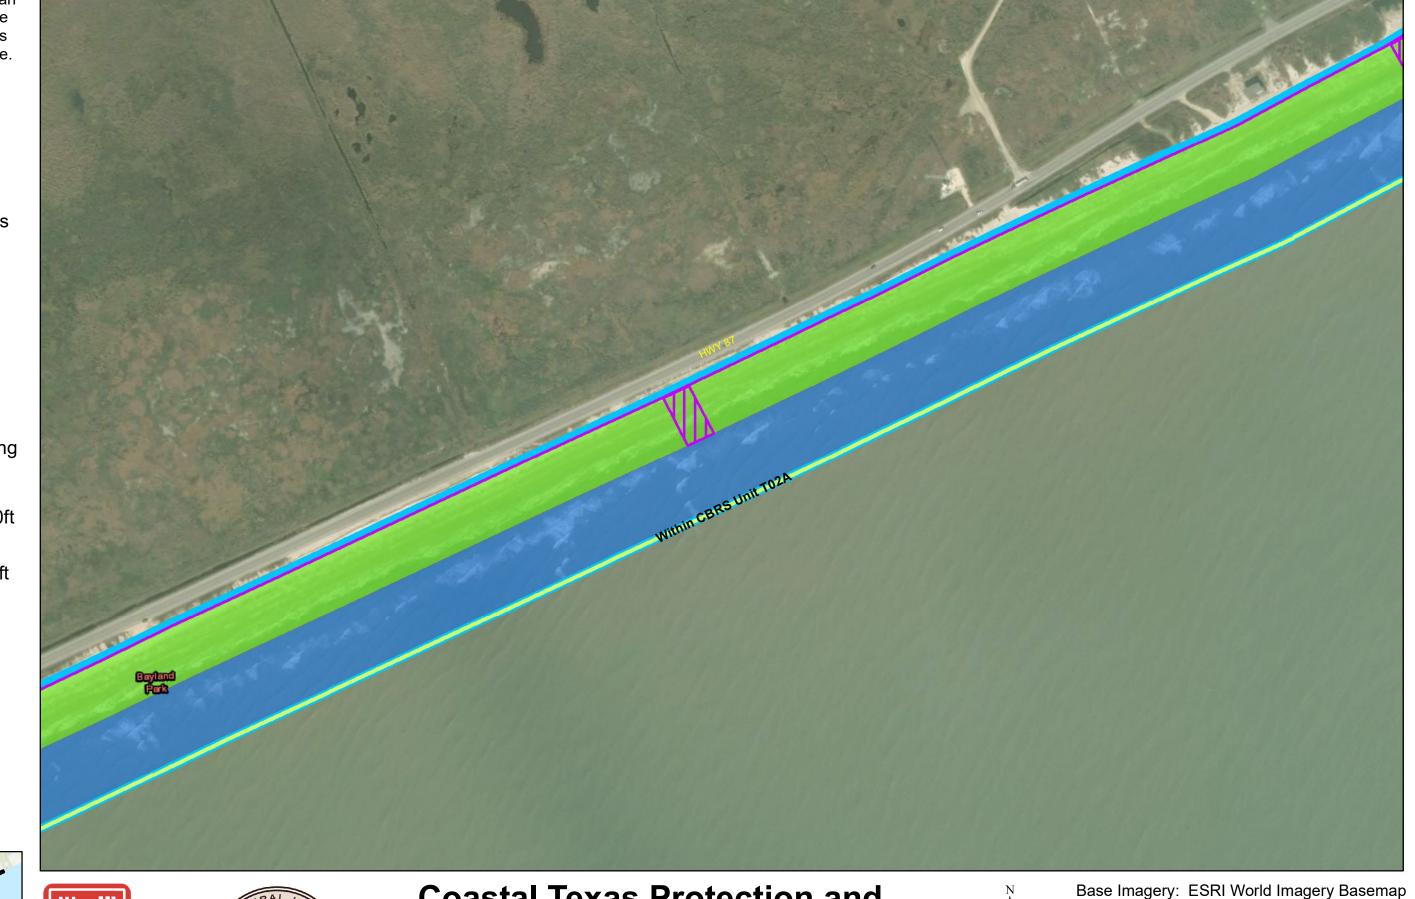

### **Coastal Texas Protection and** Restoration Feasibility Study Beach and Dune System **Bolivar Peninsula**

Bollvar Beach

Base Imagery: ESRI World Imagery Basemap

Draft Date: 10Jan2020

DATUM: NAD 1983 PROJECTION: STATE PLANE ZONE: TX-SC 4204