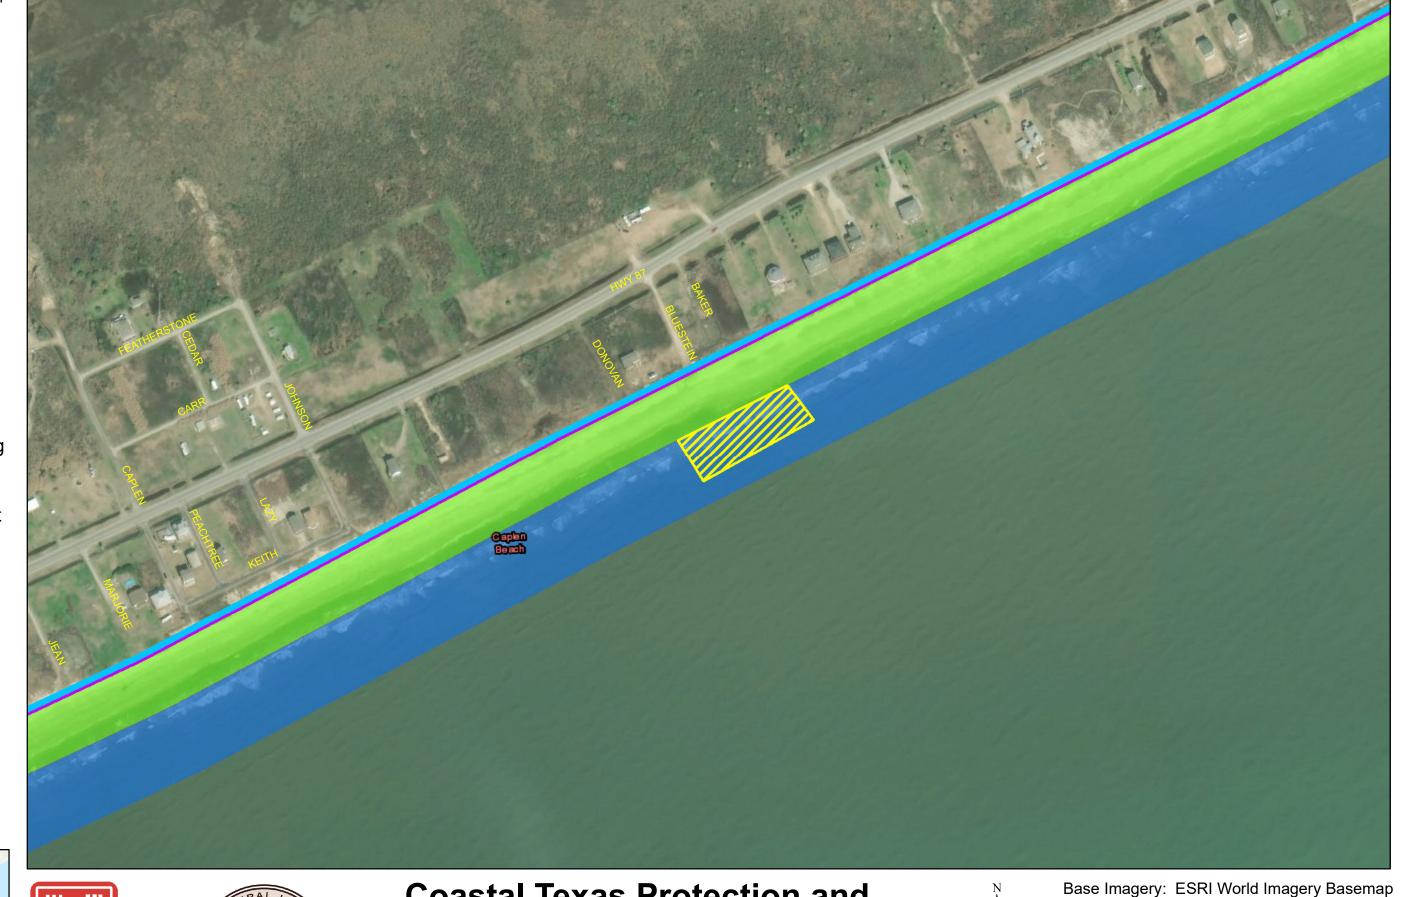

### **Coastal Texas Protection and** Restoration Feasibility Study Beach and Dune System **Bolivar Peninsula**

Bollvar Beach

Base Imagery: ESRI World Imagery Basemap

Draft Date: 10Jan2020

DATUM: NAD 1983 PROJECTION: STATE PLANE ZONE: TX-SC 4204

- **Private Access**
- **Proposed Outfalls**
- **Navigation Gate** Tie-In
- **CBRS** Unit Area
- Vehicle Access
- **Temporary Staging** Area
- New Beach 250ft
- Dune Field 185ft
- Temporary Work Easement - 20ft
- Permanent Easement - 10ft