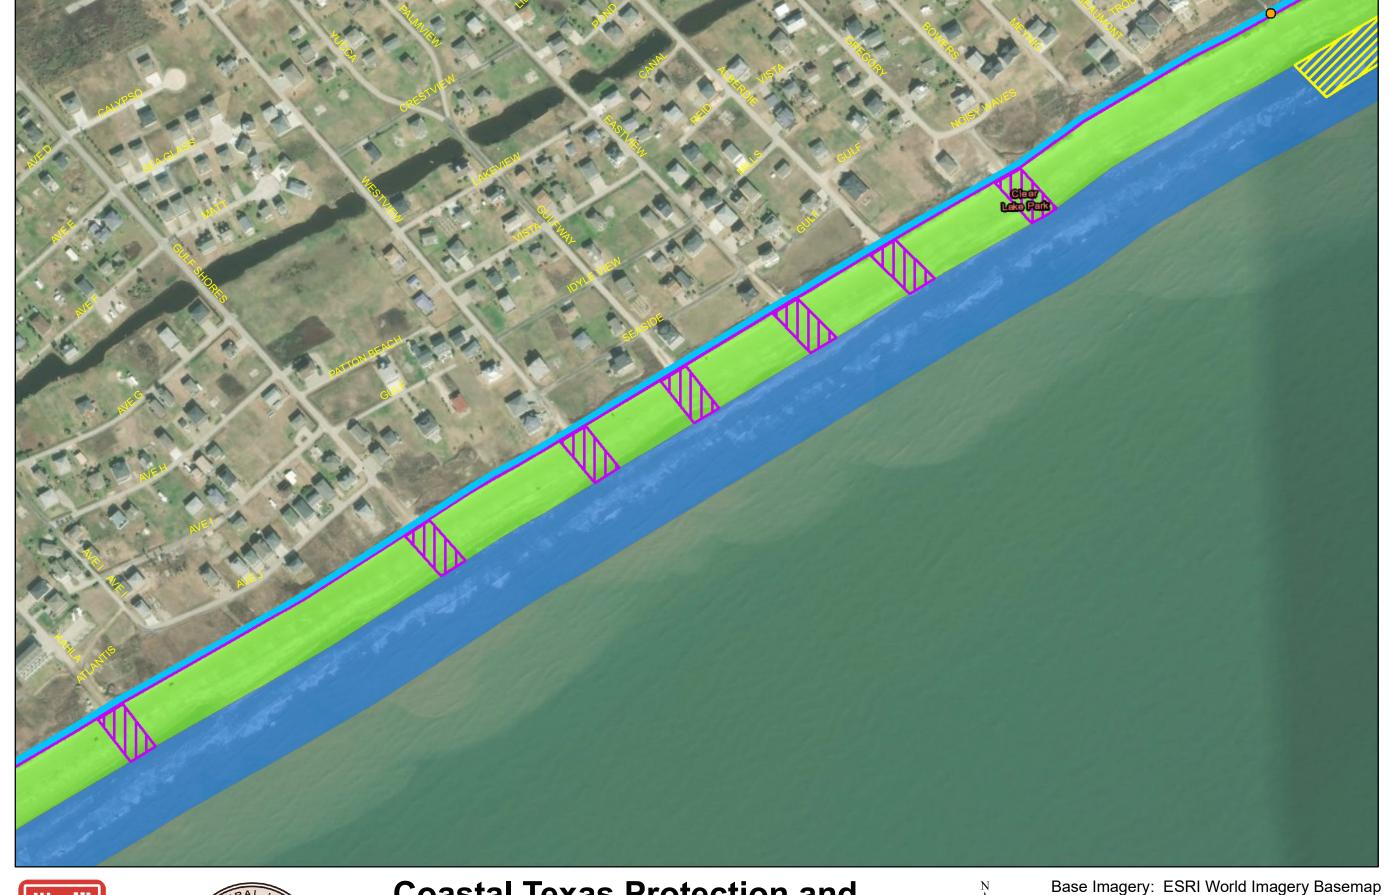

## Coastal Texas Protection and Restoration Feasibility Study Beach and Dune System Bolivar Peninsula

PROJECTION: STATE PLANE

ZONE: TX-SC 4204

Dase illiagery. LON World illiagery Dasellia

0 125 250 50

Draft Date: 10Jan2020