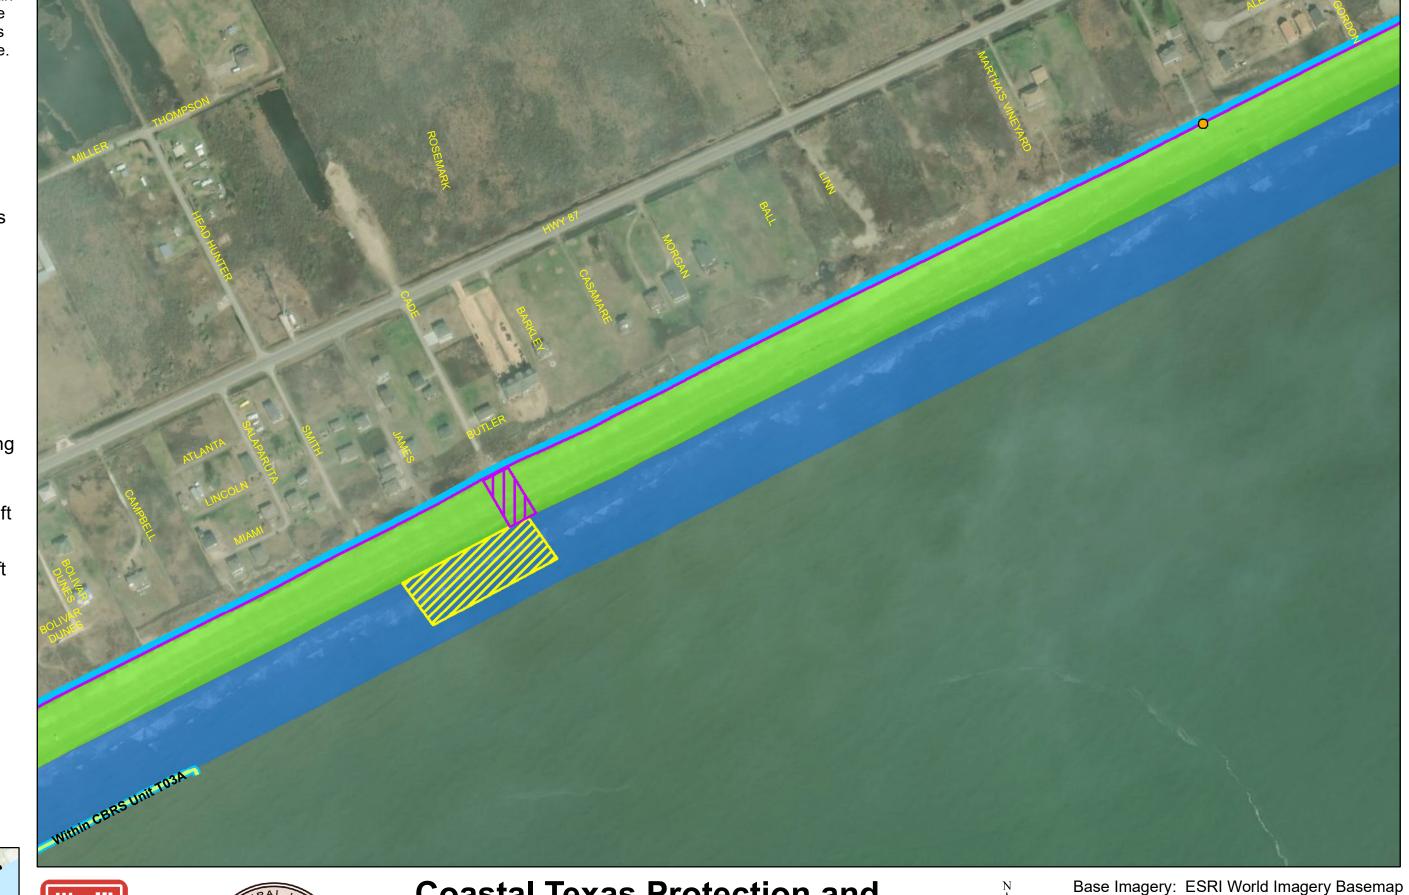

### **Coastal Texas Protection and** Restoration Feasibility Study Beach and Dune System **Bolivar Peninsula**

PROJECTION: STATE PLANE

ZONE: TX-SC 4204

1,000

Draft Date: 10Jan2020

- **Private Access**
- **Proposed Outfalls**
- **Navigation Gate** Tie-In
- **CBRS Unit Area**
- Vehicle Access
- **Temporary Staging** Area
- New Beach 250ft
- Dune Field 185ft
- Temporary Work Easement - 20ft
- Permanent Easement - 10ft