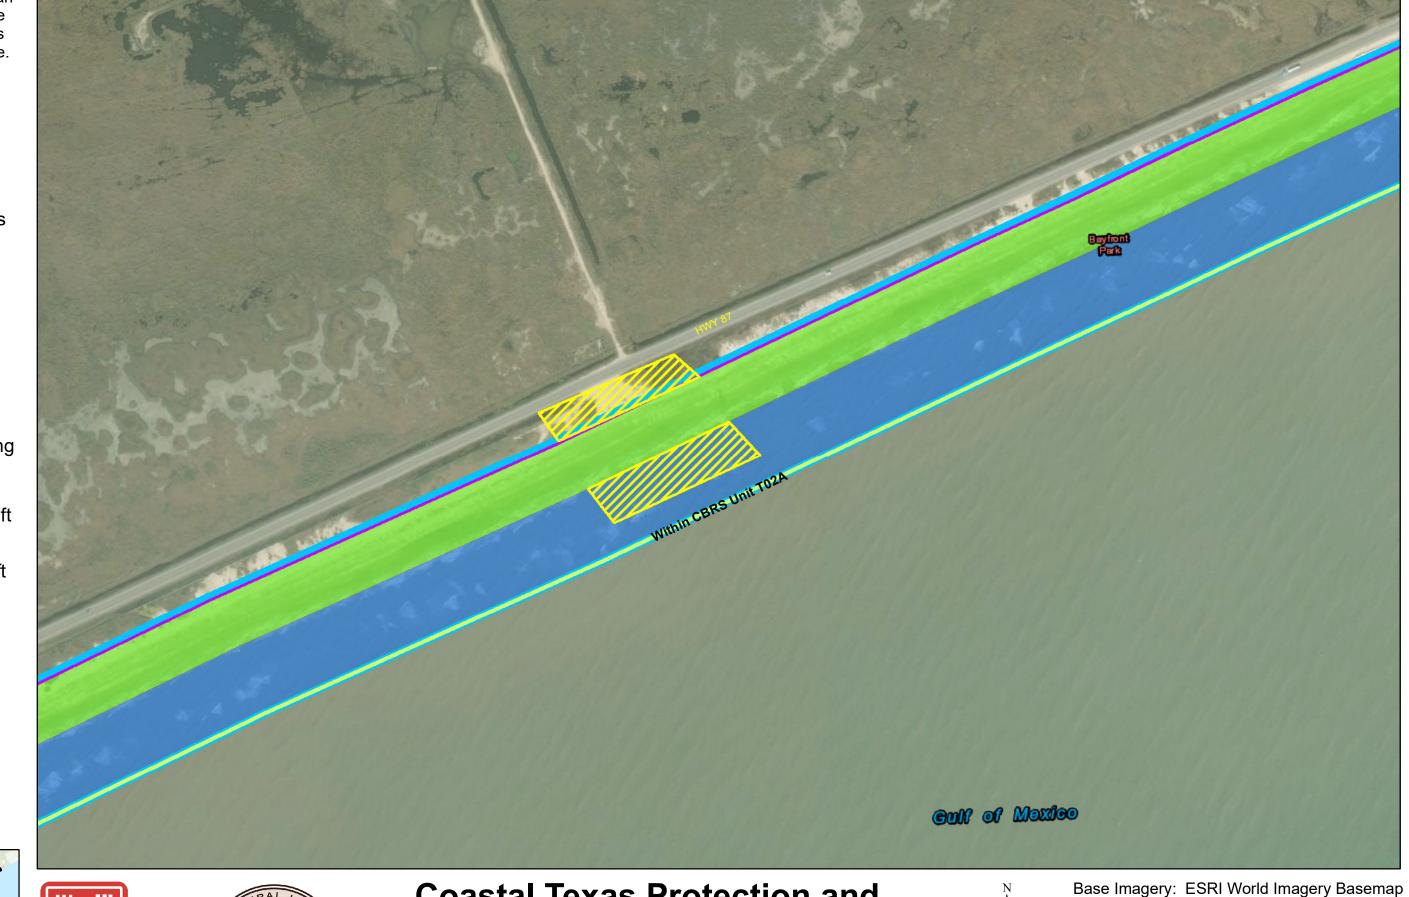

### **Coastal Texas Protection and** Restoration Feasibility Study Beach and Dune System **Bolivar Peninsula**

Bollvar Beach

Base Imagery: ESRI World Imagery Basemap

Draft Date: 10Jan2020

DATUM: NAD 1983 PROJECTION: STATE PLANE ZONE: TX-SC 4204

- **Private Access**
- **Proposed Outfalls**
- **Navigation Gate** Tie-In
- **CBRS** Unit Area
- Vehicle Access
- **Temporary Staging** Area
- New Beach 250ft
- Dune Field 185ft
- Temporary Work Easement - 20ft
- Permanent Easement - 10ft