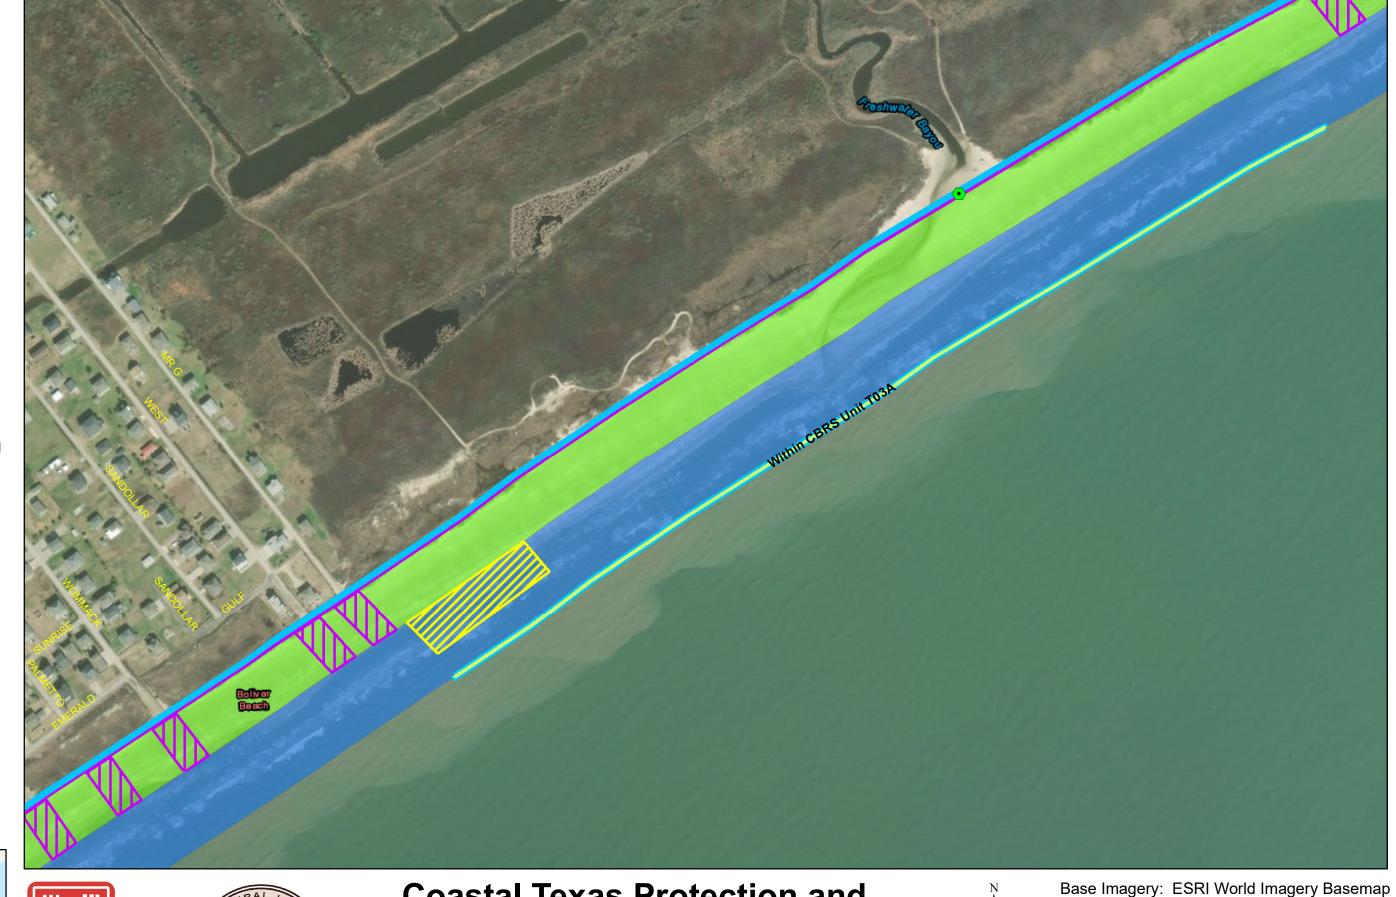

Coastal Texas Protection and Restoration Feasibility Study
Beach and Dune System
Bolivar Peninsula

DATUM: NAD 1983

PROJECTION: STATE PLANE

ZONE: TX-SC 4204

Base Imagery: ESRI World Imagery Basemap

0 125 250 500 F

Draft Date: 10Jan2020

- Private Access
- **Proposed Outfalls**
- **Navigation Gate** Tie-In
- **CBRS** Unit Area
- Vehicle Access
- Temporary Staging Area
- New Beach 250ft
- Dune Field 185ft
- Temporary Work Easement - 20ft
- Permanent Easement - 10ft