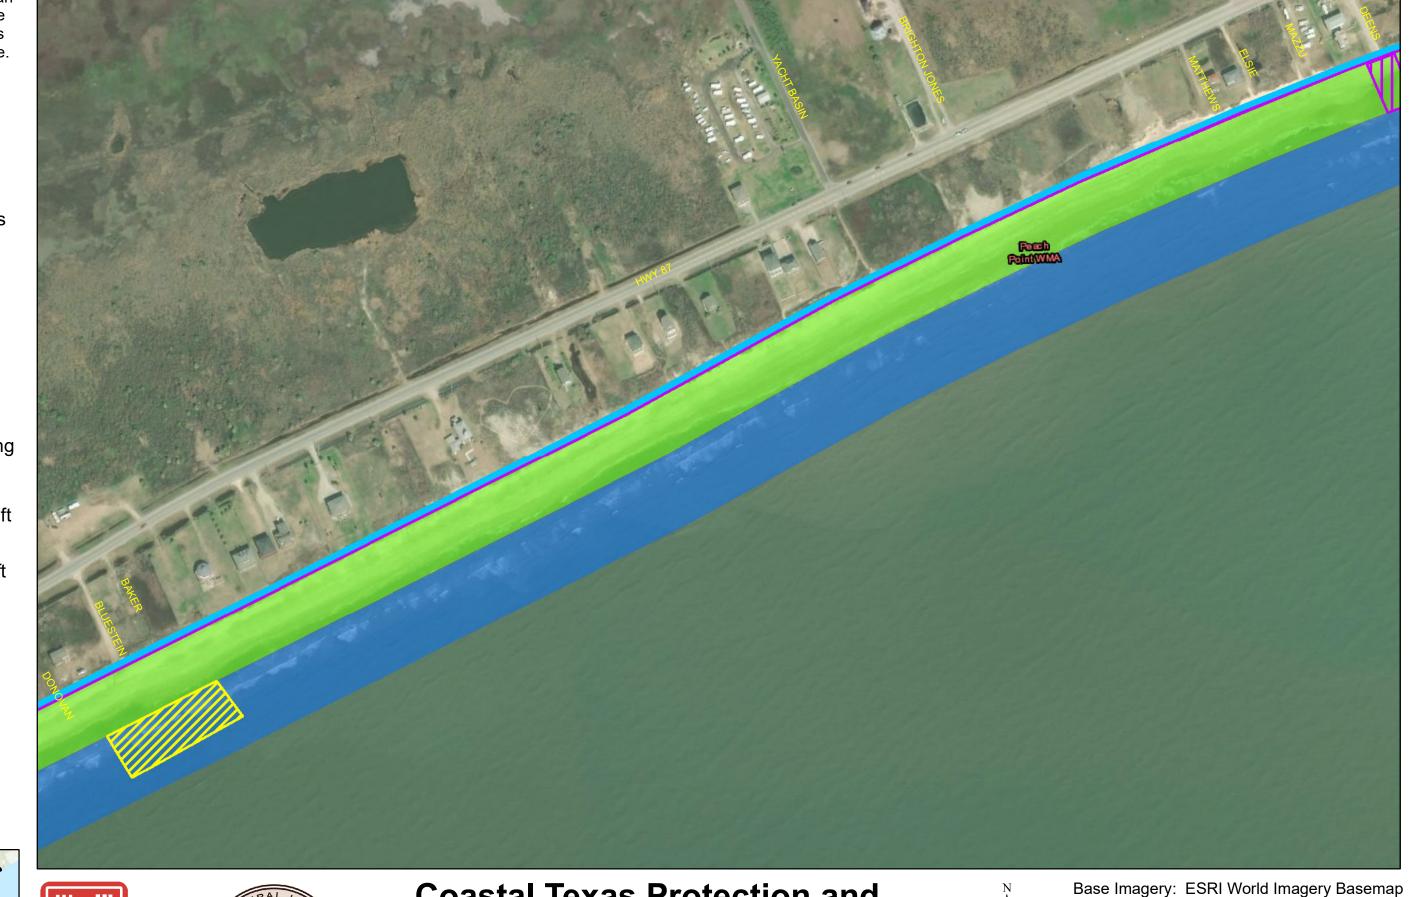

# Coastal Texas Protection and Restoration Feasibility Study Beach and Dune System Bolivar Peninsula

PROJECTION: STATE PLANE

ZONE: TX-SC 4204

0 125 250 500

0 125 250 500 Fe

Draft Date: 10Jan2020

- **Private Access**
- **Proposed Outfalls**
- **Navigation Gate** Tie-In
- **CBRS Unit Area**
- Vehicle Access
- **Temporary Staging** Area
- New Beach 250ft
- Dune Field 185ft
- Temporary Work Easement - 20ft
- Permanent Easement - 10ft