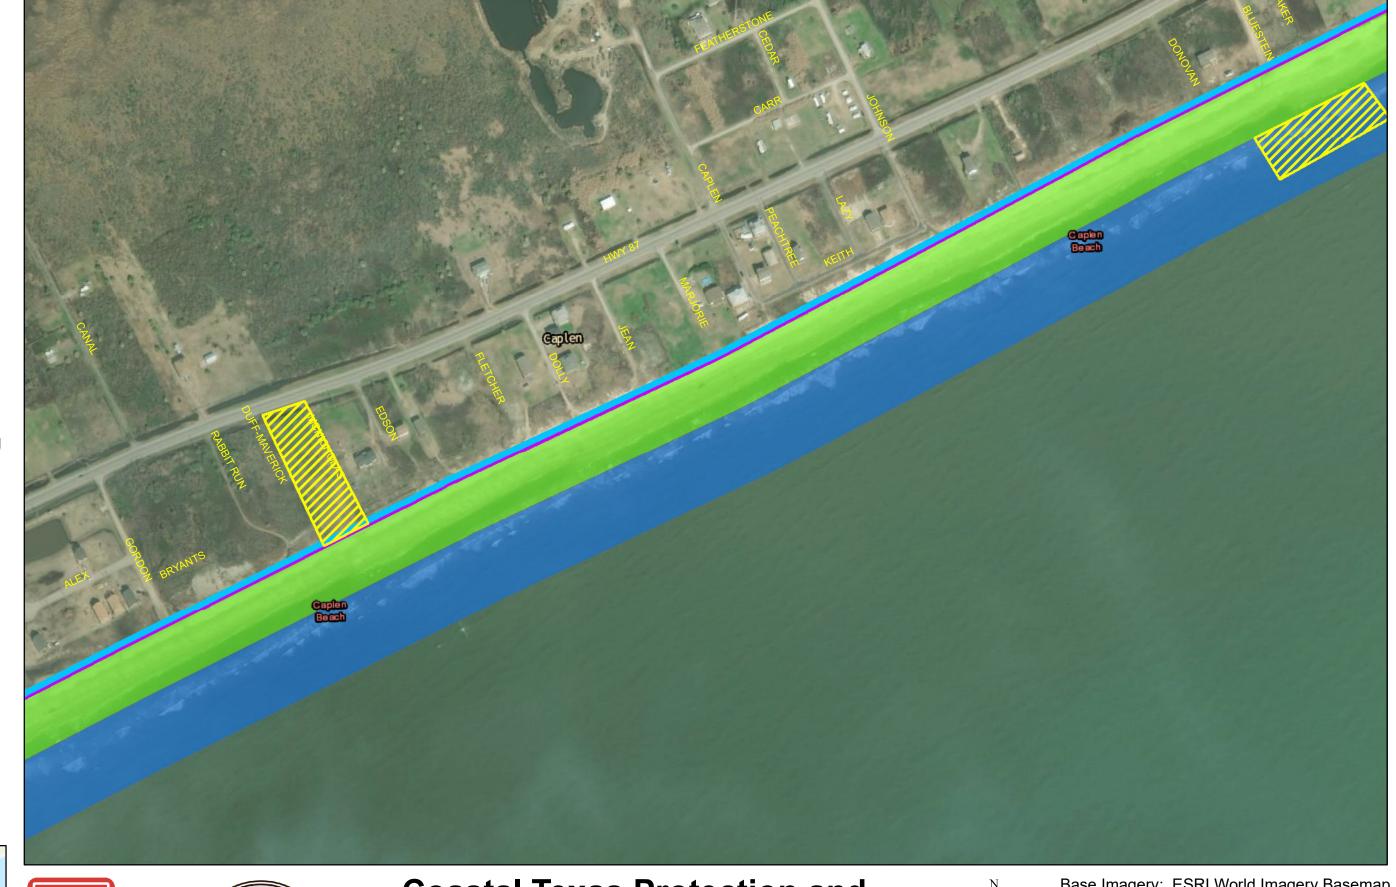

### **Appendix D – Annex 11:**

Map Book - Bolivar Dune Alignment

(This page left intentionally blank.)

Coastal Texas Protection and Restoration Feasibility Study Beach and Dune System Bolivar Peninsula

- **Private Access**
- **Proposed Outfalls**
- **Navigation Gate** Tie-In
- **CBRS Unit Area**
- Vehicle Access
- **Temporary Staging** Area
- New Beach 250ft
- Dune Field 185ft
- Temporary Work Easement - 20ft
- Permanent Easement - 10ft

### **Coastal Texas Protection and** Restoration Feasibility Study Beach and Dune System **Bolivar Peninsula**

PROJECTION: STATE PLANE

ZONE: TX-SC 4204

1,000

Draft Date: 10Jan2020

- **Private Access**
- **Proposed Outfalls**
- **Navigation Gate** Tie-In
- **CBRS Unit Area**
- Vehicle Access
- **Temporary Staging** Area
- New Beach 250ft
- Dune Field 185ft
- Temporary Work Easement - 20ft
- Permanent Easement - 10ft