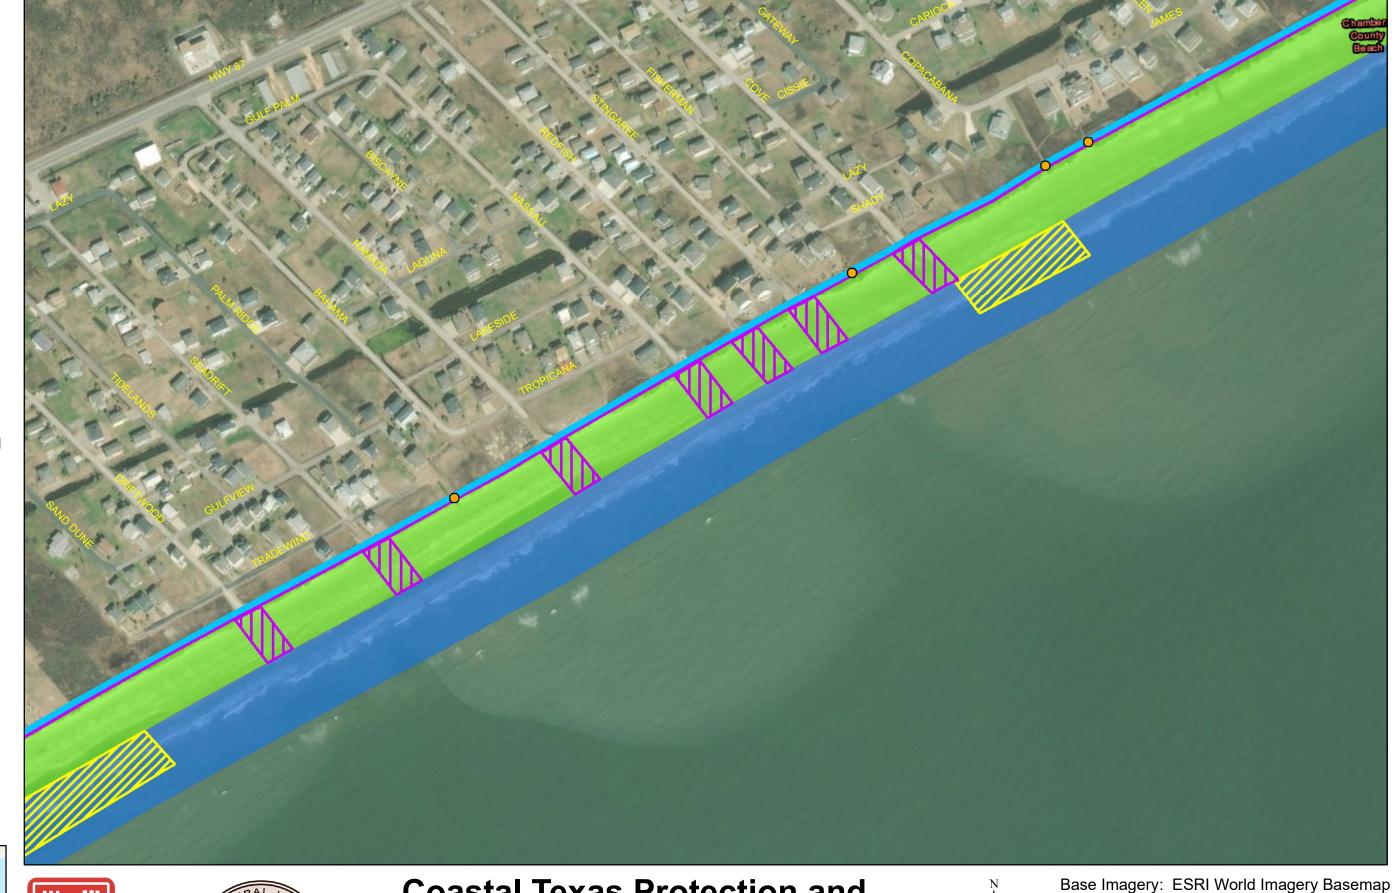

### **Coastal Texas Protection and** Restoration Feasibility Study Beach and Dune System **Bolivar Peninsula**

Bollvar Beach

Base Imagery: ESRI World Imagery Basemap

Draft Date: 10Jan2020

DATUM: NAD 1983 PROJECTION: STATE PLANE ZONE: TX-SC 4204