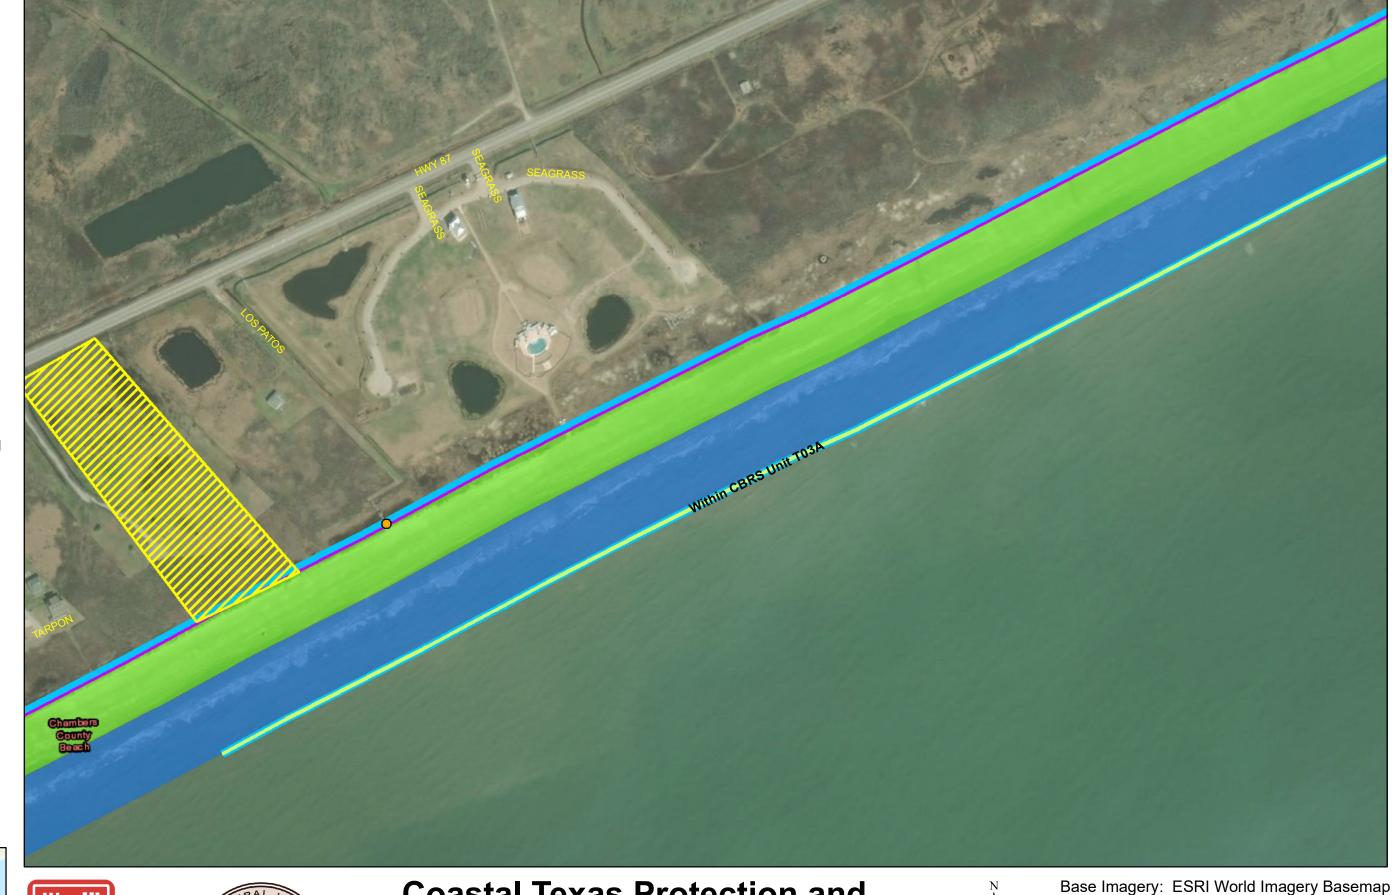

### **Coastal Texas Protection and** Restoration Feasibility Study Beach and Dune System **Bolivar Peninsula**

Bollvar Beach

Base Imagery: ESRI World Imagery Basemap

Draft Date: 10Jan2020

DATUM: NAD 1983 PROJECTION: STATE PLANE ZONE: TX-SC 4204

- **Private Access**
- **Proposed Outfalls**
- **Navigation Gate** Tie-In
- **CBRS** Unit Area
- Vehicle Access
- **Temporary Staging** Area
- New Beach 250ft
- Dune Field 185ft
- Temporary Work Easement - 20ft
- Permanent Easement - 10ft