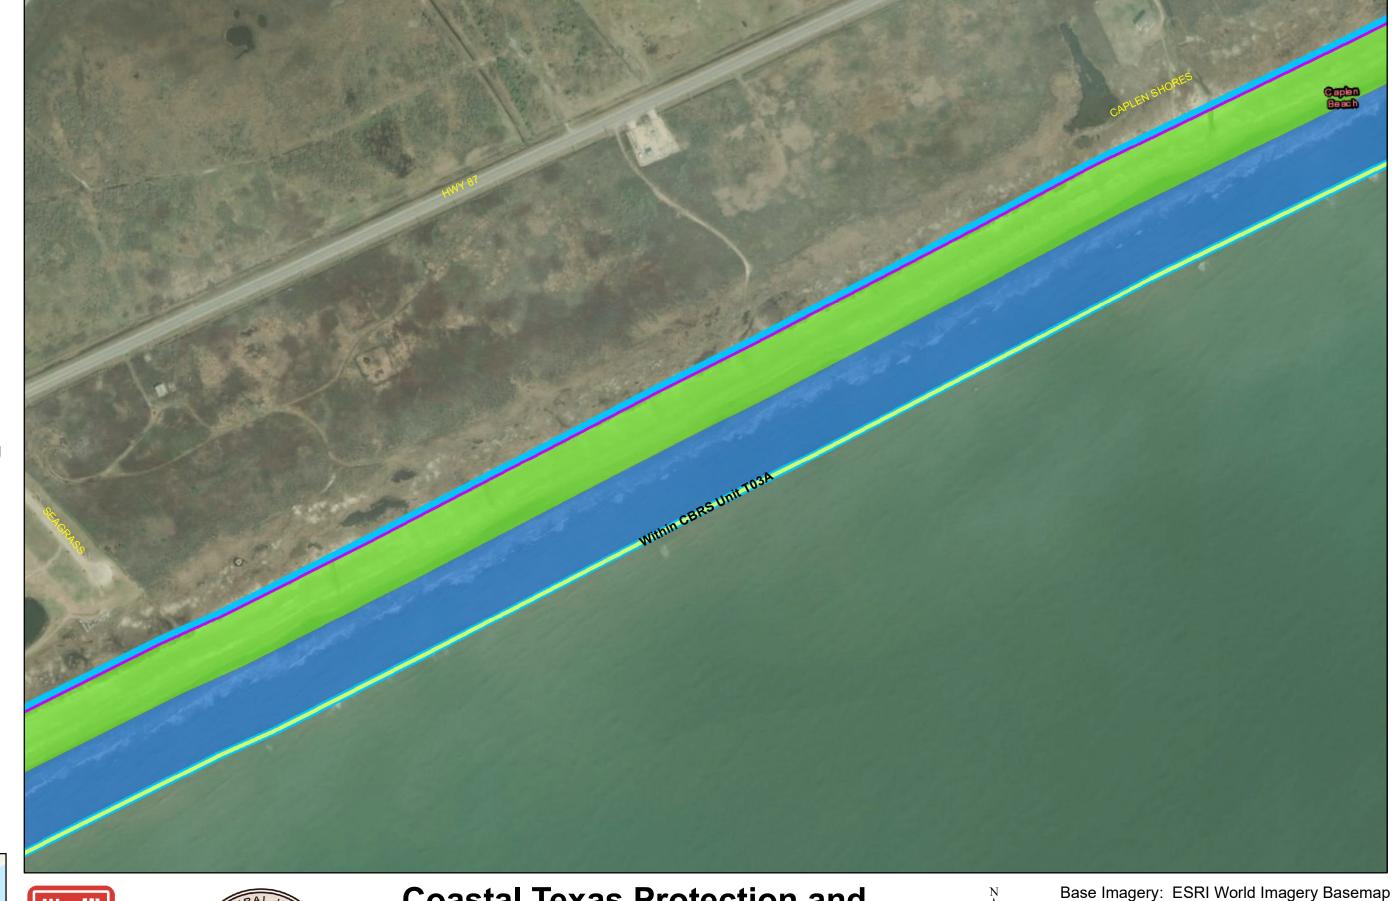

**Coastal Texas Protection and** Restoration Feasibility Study Beach and Dune System **Bolivar Peninsula** 

PROJECTION: STATE PLANE

ZONE: TX-SC 4204

Draft Date: 10Jan2020

- **Private Access**
- **Proposed Outfalls**
- **Navigation Gate** Tie-In
- **CBRS** Unit Area
- Vehicle Access
- **Temporary Staging** Area
- New Beach 250ft
- Dune Field 185ft
- Temporary Work Easement - 20ft
- Permanent Easement - 10ft

**Coastal Texas Protection and** Restoration Feasibility Study Beach and Dune System **Bolivar Peninsula** 

DATUM: NAD 1983

PROJECTION: STATE PLANE

ZONE: TX-SC 4204

Draft Date: 10Jan2020

- Private Access
- Proposed Outfalls
- Navigation Gate
  Tie-In
- CBRS Unit Area
- Vehicle Access
- Temporary Staging
  Area
- New Beach 250ft
- Dune Field 185ft
- Temporary Work Easement - 20ft
- Permanent Easement - 10ft