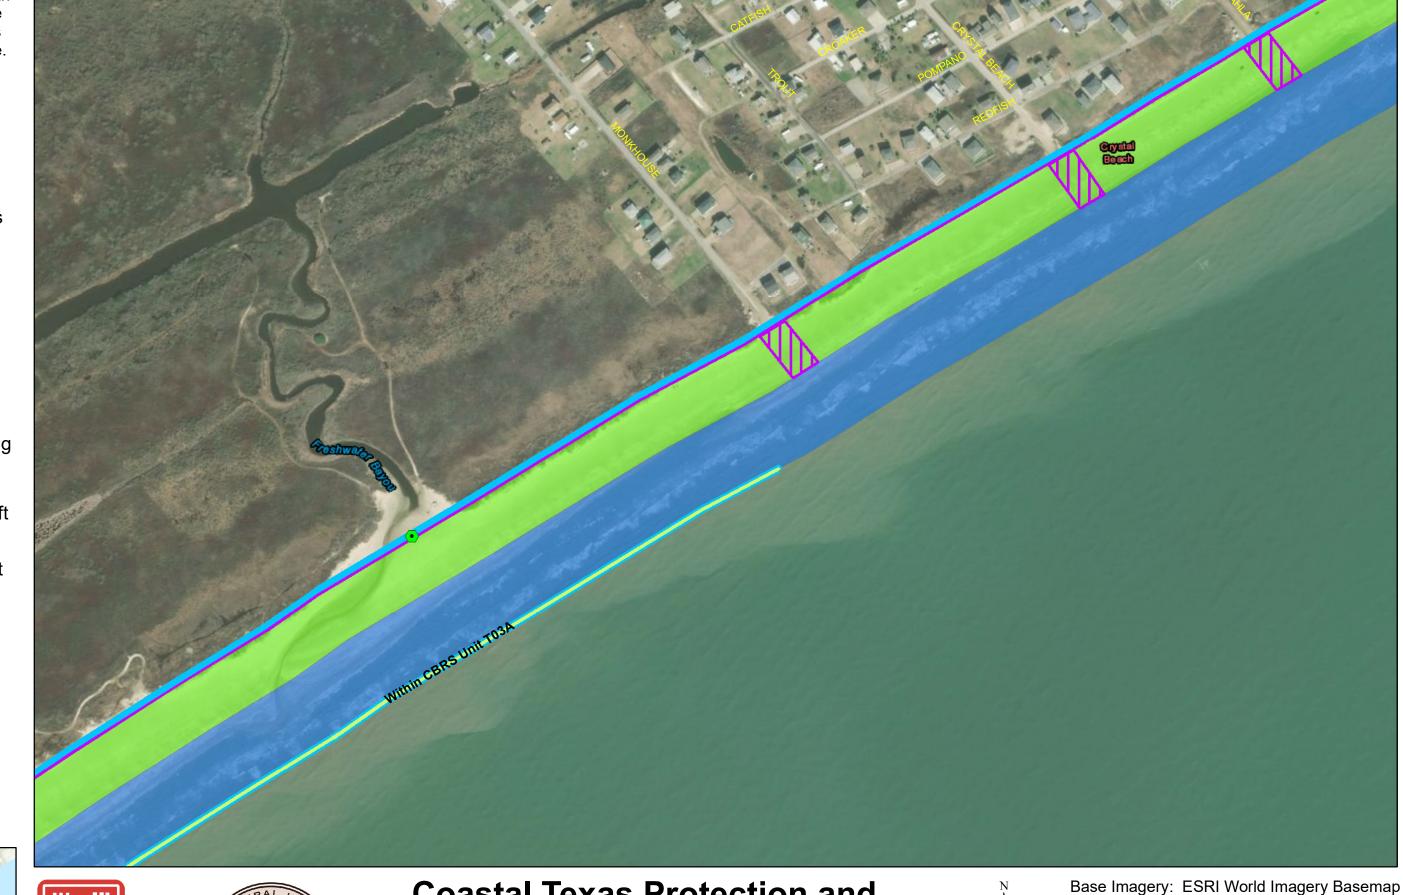

Coastal Texas Protection and Restoration Feasibility Study
Beach and Dune System
Bolivar Peninsula

DATUM: NAD 1983

PROJECTION: STATE PLANE

ZONE: TX-SC 4204

Base Imagery: ESRI World Imagery Basemap

0 125 250 500 F

Draft Date: 10Jan2020

- Private Access
- Proposed Outfalls
- Navigation Gate
  Tie-In
- CBRS Unit Area
- Vehicle Access
- Temporary Staging
  Area
- New Beach 250ft
- Dune Field 185ft
- Temporary Work Easement - 20ft
- Permanent Easement - 10ft