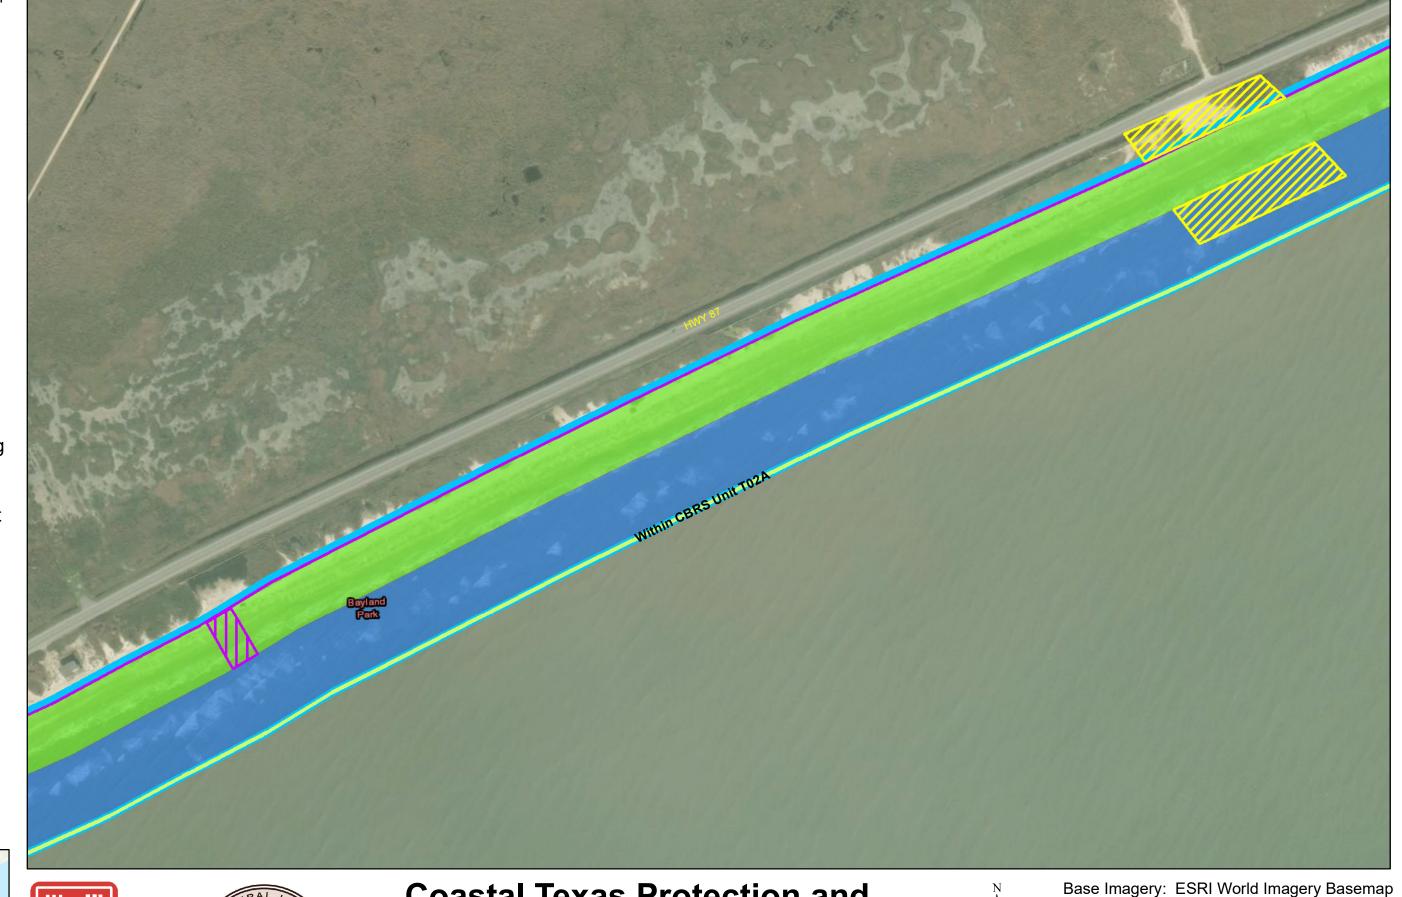

### **Coastal Texas Protection and** Restoration Feasibility Study Beach and Dune System **Bolivar Peninsula**

Bollvar Beach

Base Imagery: ESRI World Imagery Basemap

Draft Date: 10Jan2020

DATUM: NAD 1983 PROJECTION: STATE PLANE ZONE: TX-SC 4204

- **Private Access**
- **Proposed Outfalls**
- **Navigation Gate** Tie-In
- **CBRS** Unit Area
- Vehicle Access
- **Temporary Staging** Area
- New Beach 250ft
- Dune Field 185ft
- Temporary Work Easement - 20ft
- Permanent Easement - 10ft