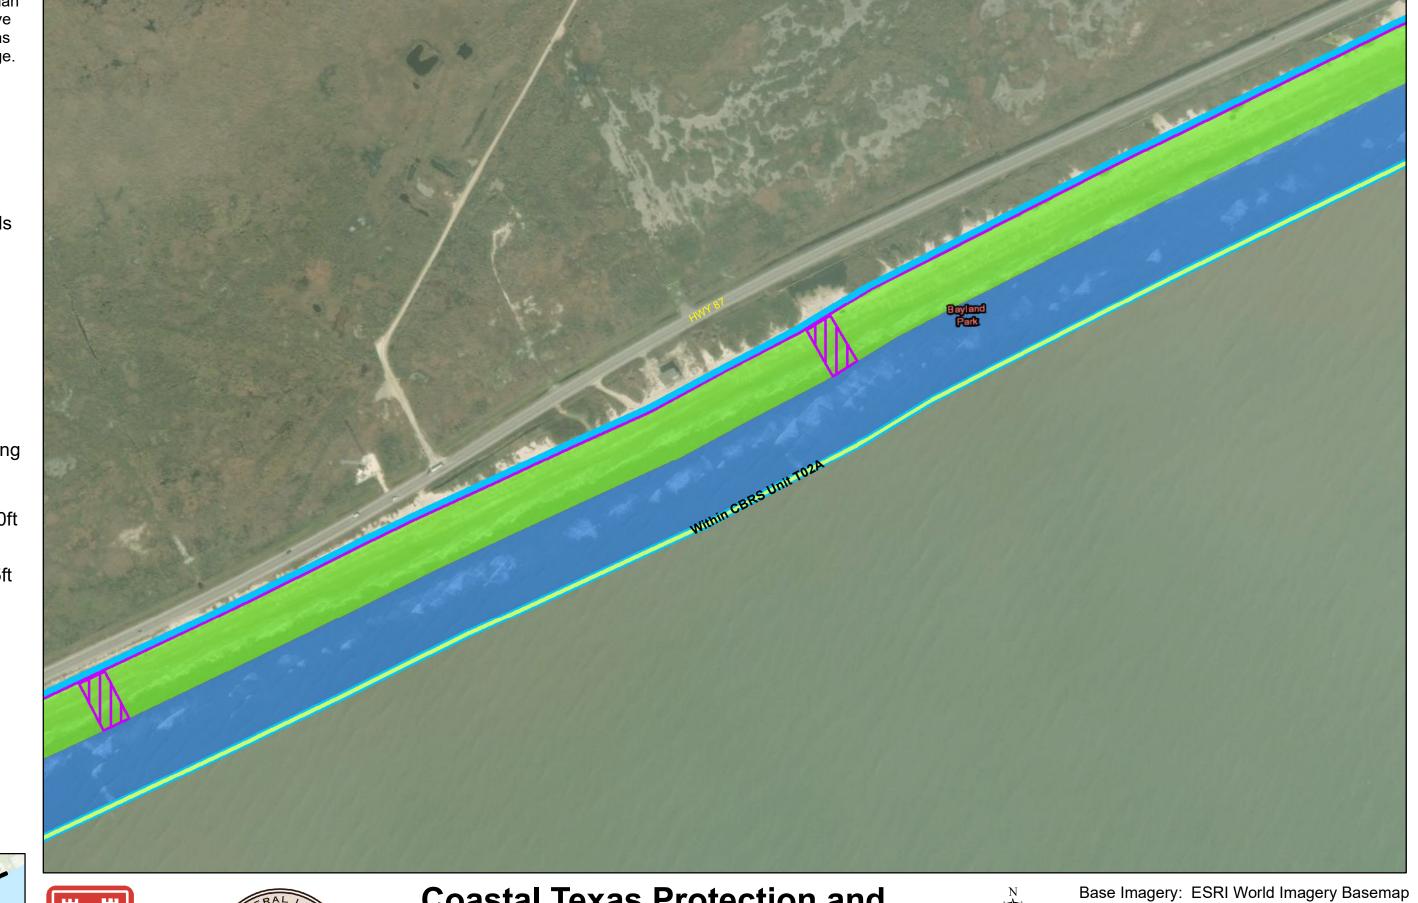

### **Coastal Texas Protection and** Restoration Feasibility Study Beach and Dune System **Bolivar Peninsula**

PROJECTION: STATE PLANE

ZONE: TX-SC 4204

1,000

Draft Date: 10Jan2020

- **Private Access**
- **Proposed Outfalls**
- **Navigation Gate** Tie-In
- **CBRS Unit Area**
- Vehicle Access
- **Temporary Staging** Area
- New Beach 250ft
- Dune Field 185ft
- Temporary Work Easement - 20ft
- Permanent Easement - 10ft