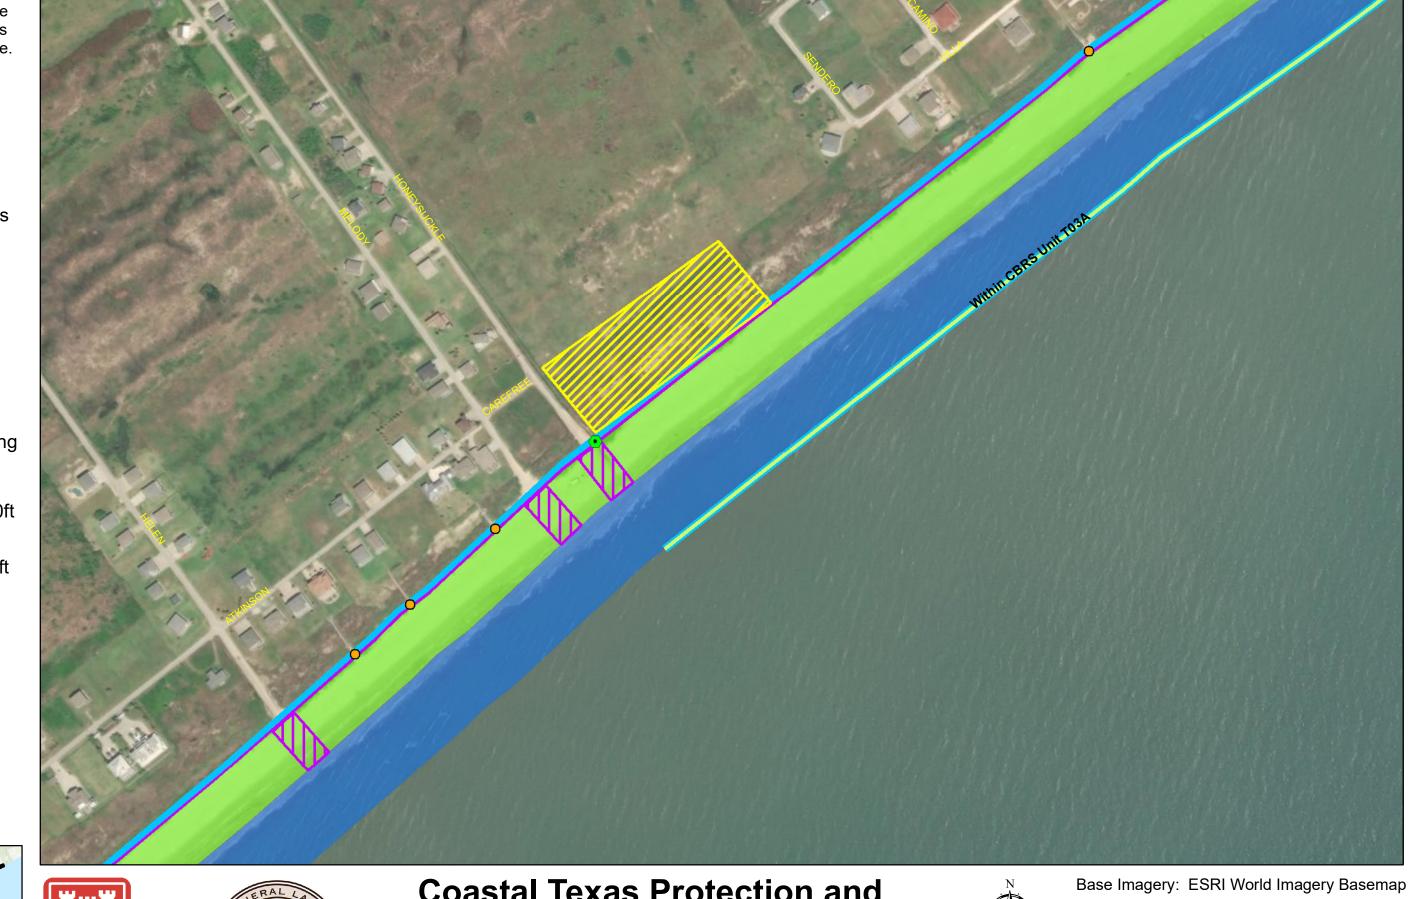

**Coastal Texas Protection and** Restoration Feasibility Study Beach and Dune System **Bolivar Peninsula** 

PROJECTION: STATE PLANE

ZONE: TX-SC 4204

Draft Date: 10Jan2020

- **Private Access**
- **Proposed Outfalls**
- **Navigation Gate** Tie-In
- **CBRS** Unit Area
- Vehicle Access
- **Temporary Staging** Area
- New Beach 250ft
- Dune Field 185ft
- Temporary Work Easement - 20ft
- Permanent Easement - 10ft