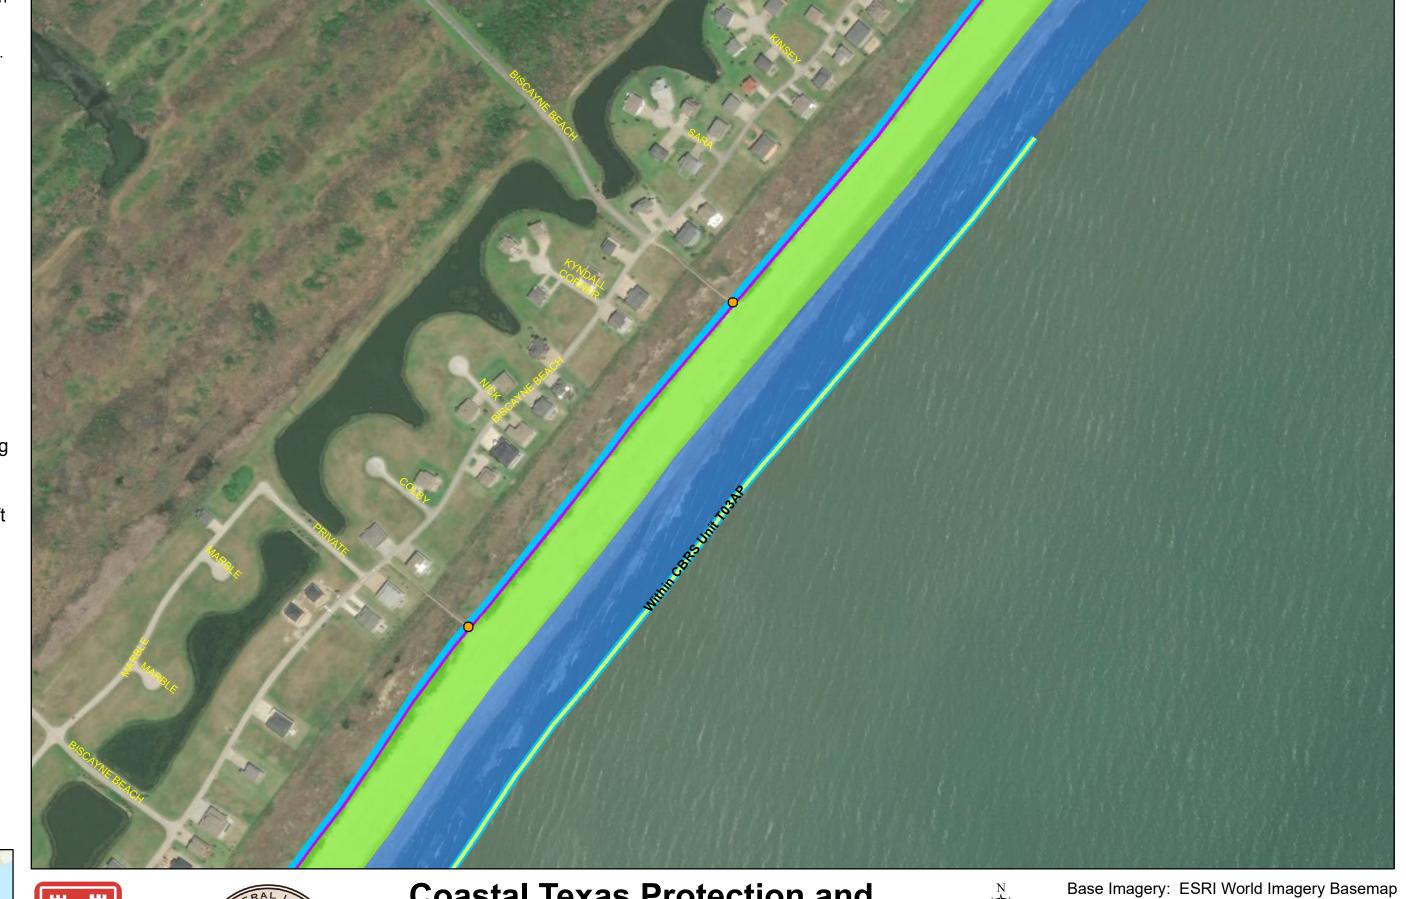

### **Appendix D – Annex 11:**

Map Book - Bolivar Dune Alignment

(This page left intentionally blank.)

Coastal Texas Protection and Restoration Feasibility Study Beach and Dune System Bolivar Peninsula

- **Private Access**
- **Proposed Outfalls**
- **Navigation Gate** Tie-In
- **CBRS Unit Area**
- Vehicle Access
- **Temporary Staging** Area
- New Beach 250ft
- Dune Field 185ft
- Temporary Work Easement - 20ft
- Permanent Easement - 10ft

### **Coastal Texas Protection and** Restoration Feasibility Study Beach and Dune System **Bolivar Peninsula**

PROJECTION: STATE PLANE

ZONE: TX-SC 4204

1,000

Draft Date: 10Jan2020

- **Private Access**
- **Proposed Outfalls**
- **Navigation Gate** Tie-In
- **CBRS Unit Area**
- Vehicle Access
- **Temporary Staging** Area
- New Beach 250ft
- Dune Field 185ft
- Temporary Work Easement - 20ft
- Permanent Easement - 10ft