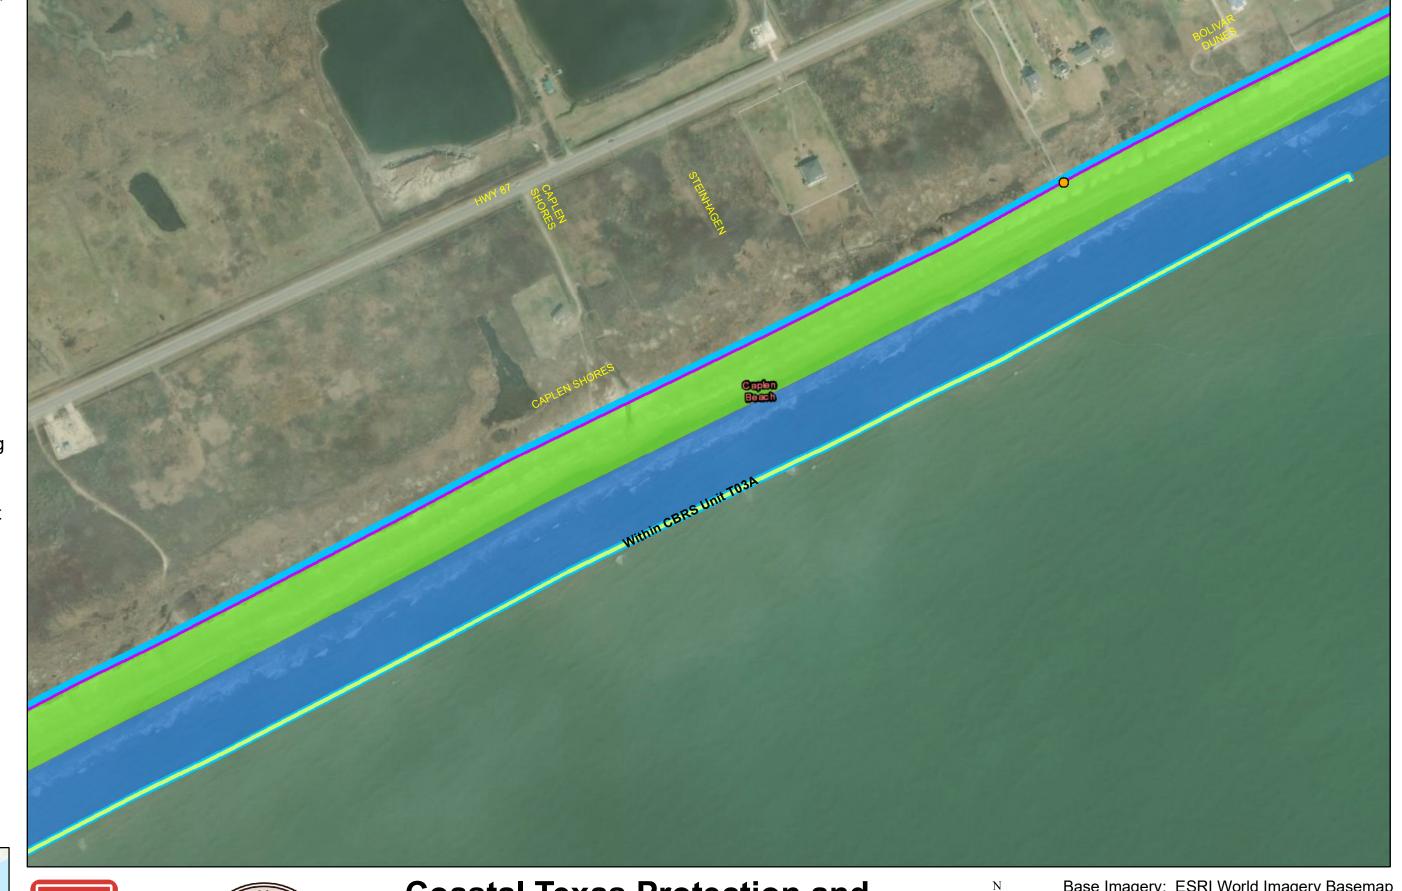

### **Coastal Texas Protection and** Restoration Feasibility Study Beach and Dune System **Bolivar Peninsula**

Bollvar Beach

Base Imagery: ESRI World Imagery Basemap

Draft Date: 10Jan2020

DATUM: NAD 1983 PROJECTION: STATE PLANE ZONE: TX-SC 4204