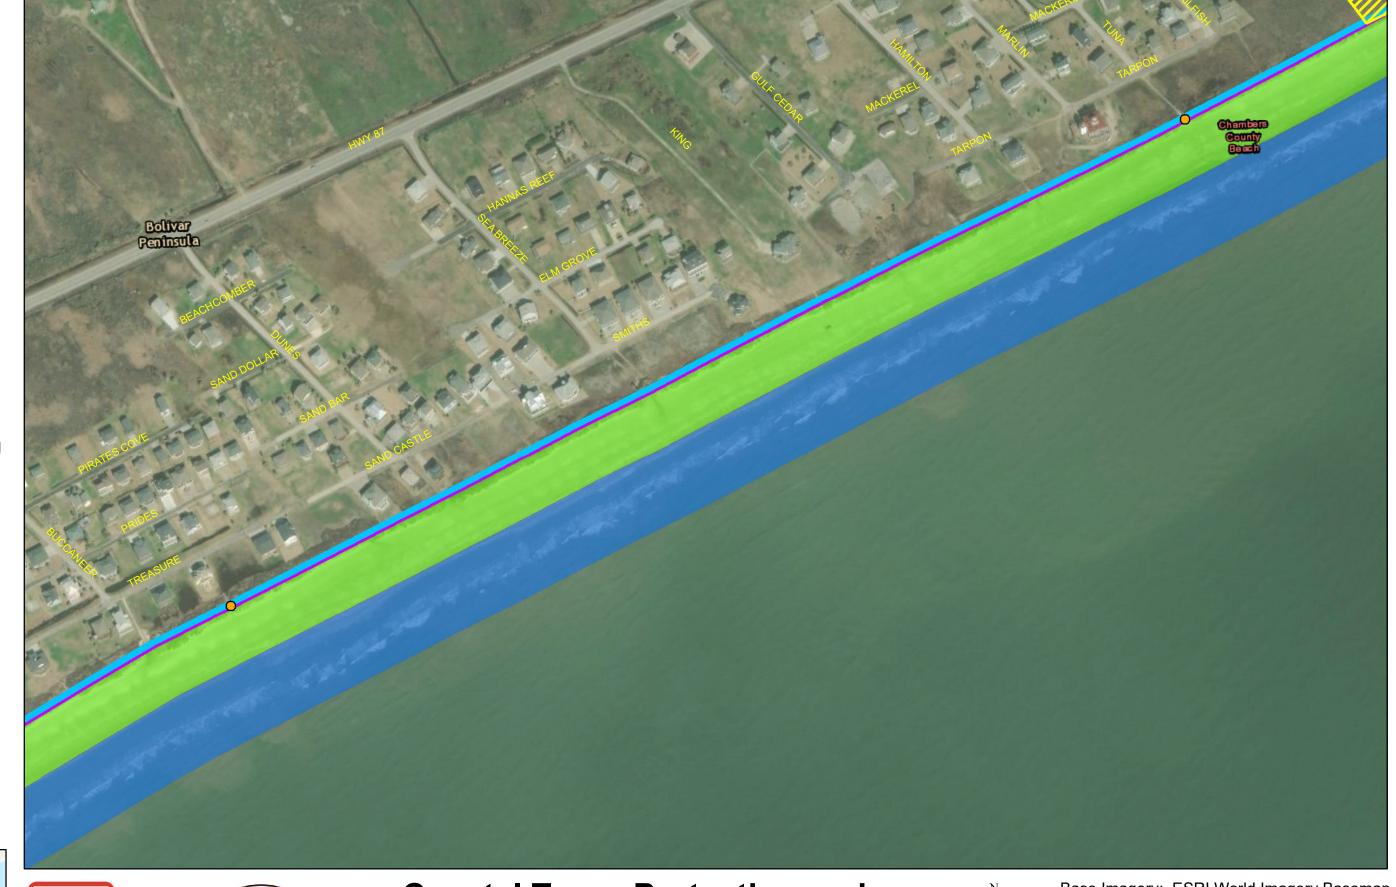

### **Coastal Texas Protection and** Restoration Feasibility Study Beach and Dune System **Bolivar Peninsula**

Bollvar Beach

Base Imagery: ESRI World Imagery Basemap

Draft Date: 10Jan2020

DATUM: NAD 1983 PROJECTION: STATE PLANE ZONE: TX-SC 4204