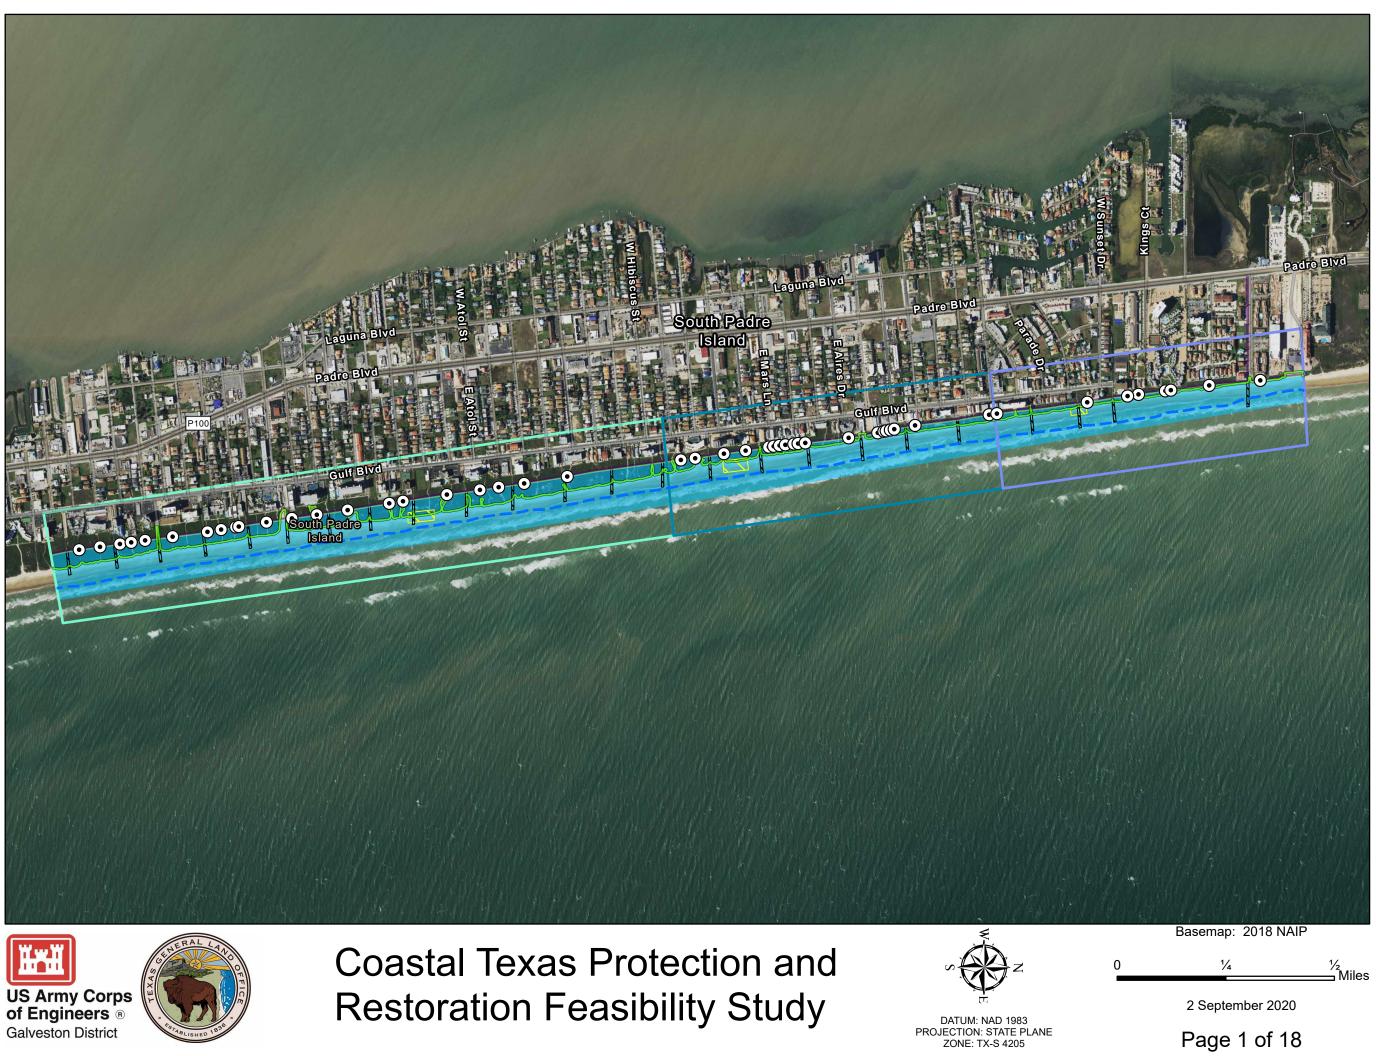

# Appendix D – Annex 21:

Map Book - South Padre Island

August 2021

(This page left intentionally blank.)

Private Beach  $\odot$ Access Approximate - Mean Low Tide Line Approximate Ling of Vegetation Beach Nourishment Public Beach Access Temporary Staging Area Permanent Easement Temporary Work Area Easement Reach 3 Reach 4 Reach 5

**Coastal Texas Protection and** 

Private Beach  $\odot$ Access Approximate - Mean Low Tide Line Approximate Ling of Vegetation Beach Nourishment Public Beach Access Temporary Staging Area Permanent Easement Temporary Work Area Easement Reach 3 Reach 4 Reach 5