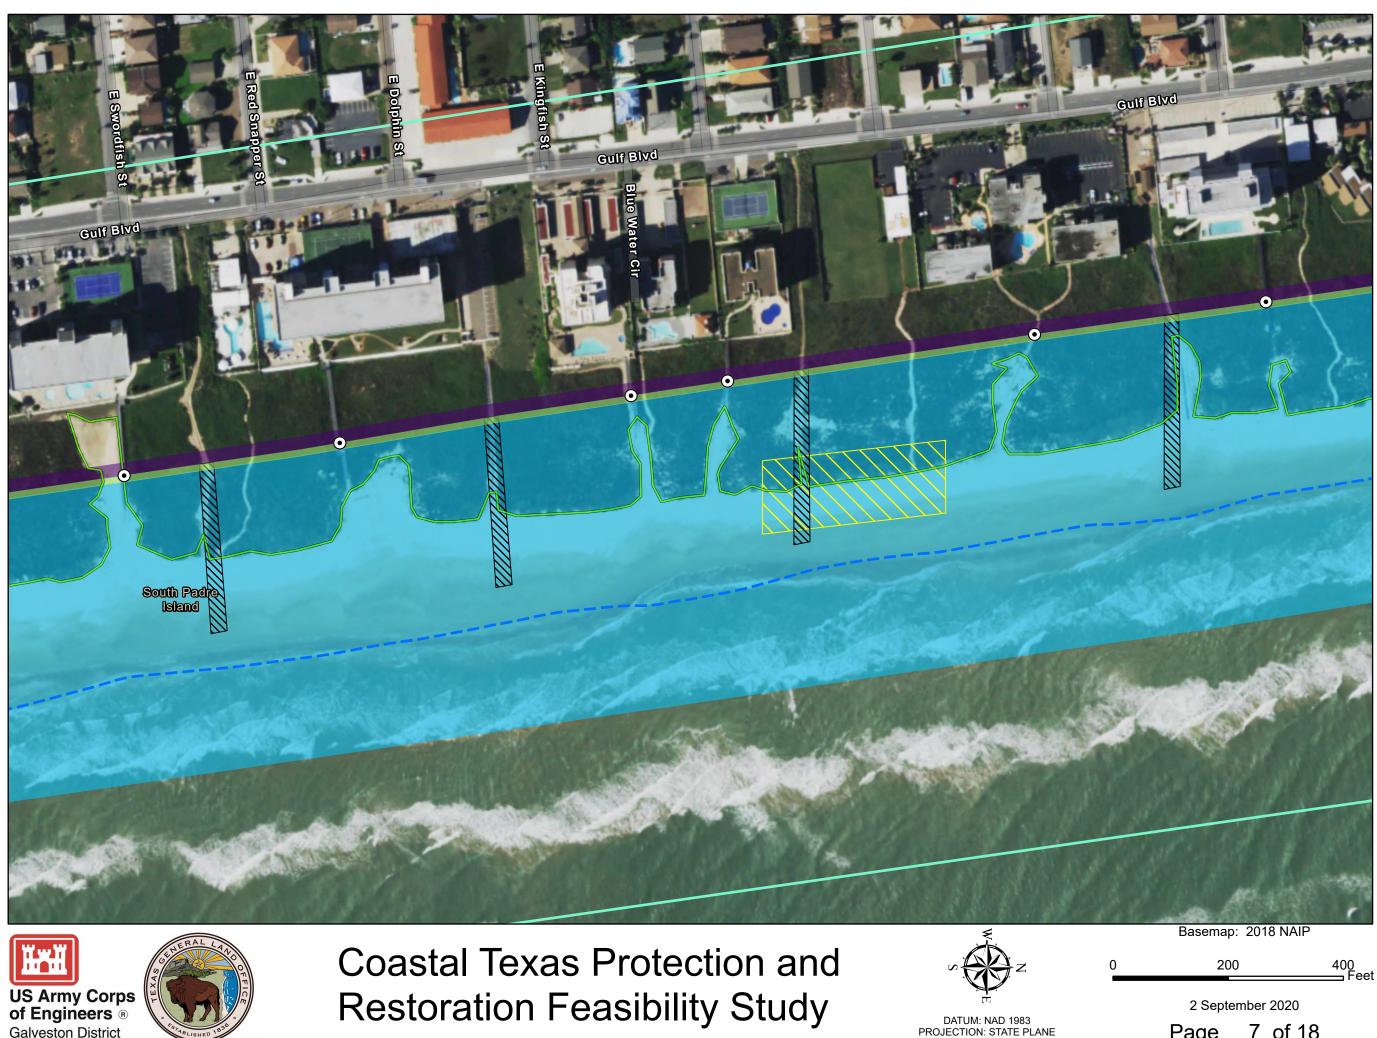

2 September 2020

5 of 18 Page

 $\bigcirc$ 

ZONE: TX-S 4205

Page 7 of 18

Private Beach  $\odot$ Access Approximate - Mean Low Tide Line Approximate Ling of Vegetation Beach Nourishment Public Beach Access Temporary Staging Area Permanent Easement Temporary Work Area Easement Reach 3 Reach 4 Reach 5