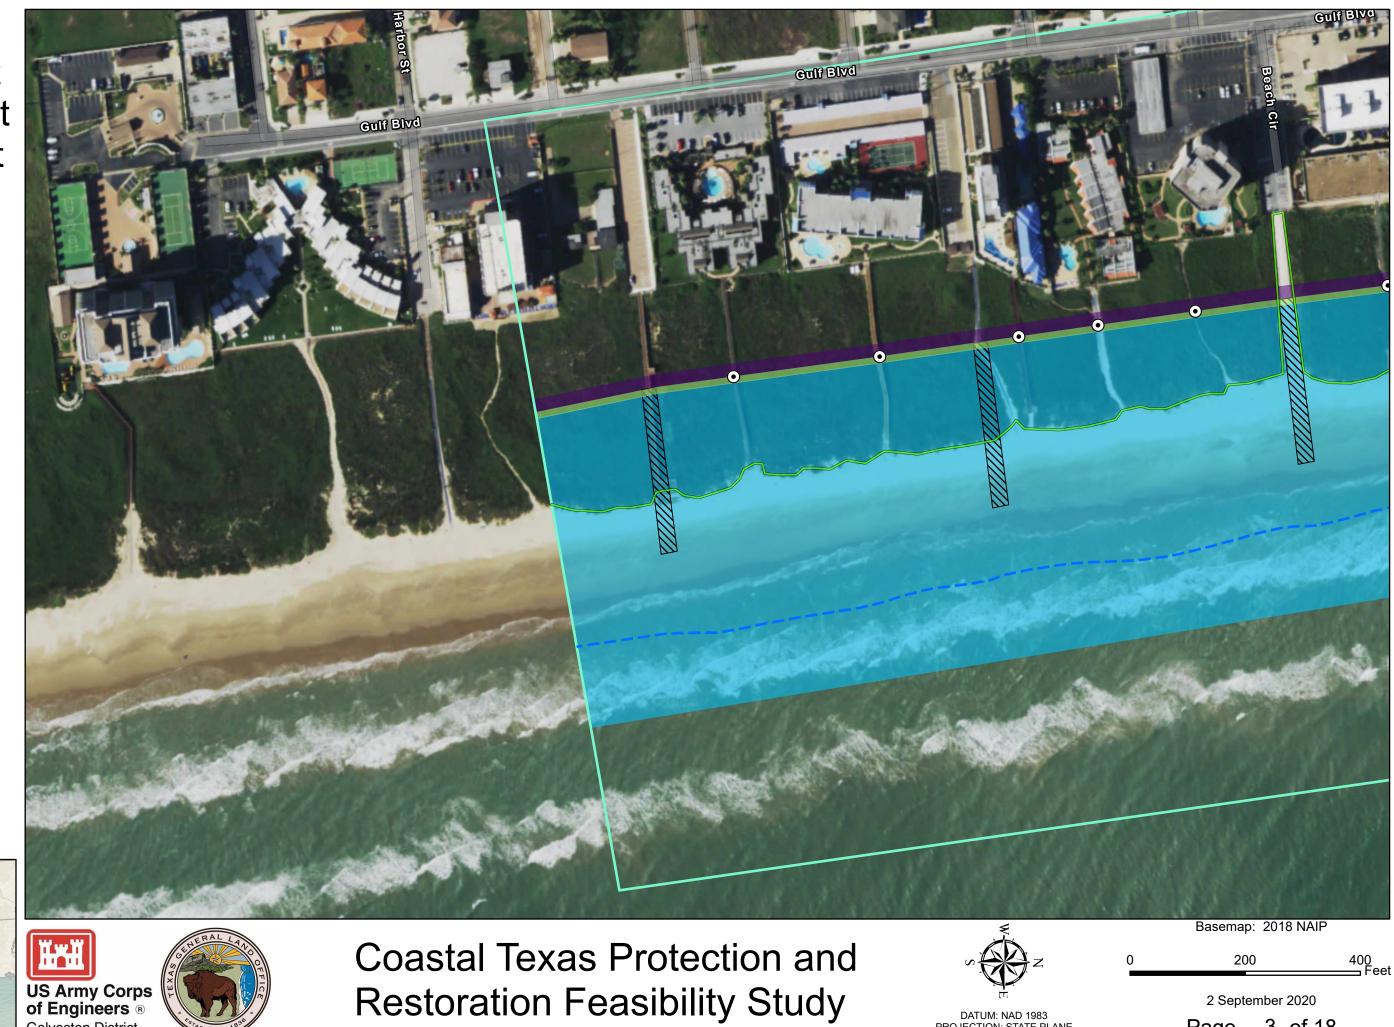

**Coastal Texas Protection and Restoration Feasibility Study** 

DATUM: NAD 1983 PROJECTION: STATE PLANE ZONE: TX-S 4205

Page 4 of 18

**Restoration Feasibility Study** 

DATUM: NAD 1983 PROJECTION: STATE PLANE ZONE: TX-S 4205