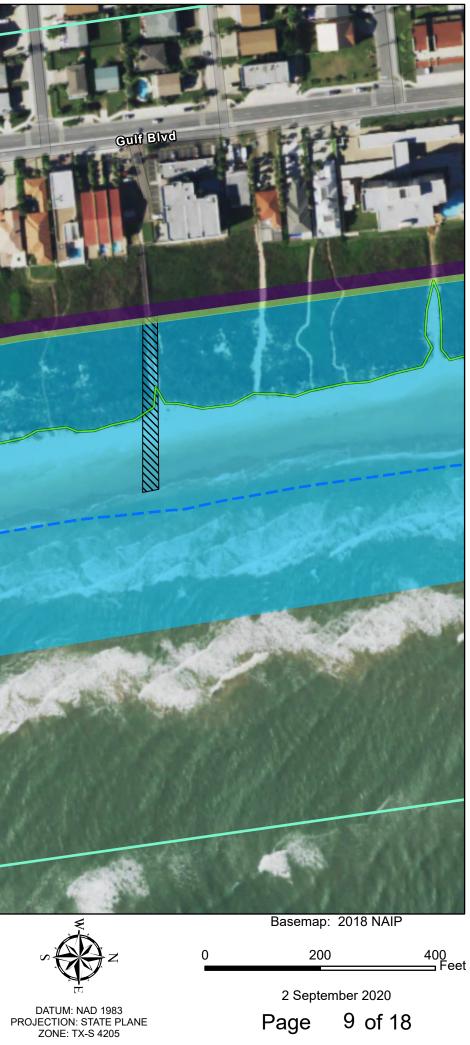

Reach 4 Reach 5

Coastal Texas Protection and Restoration Feasibility Study

DATUM: NAD 1983 PROJECTION: STATE PLANE ZONE: TX-S 4205 200

400 — Feet

2 September 2020

Page 10 of 18

Private Beach  $\odot$ Access Approximate - Mean Low Tide Line Approximate Ling of Vegetation Beach Nourishment Public Beach Access Temporary Staging Area Permanent Easement Temporary Work Area Easement Reach 3 Reach 4 Reach 5