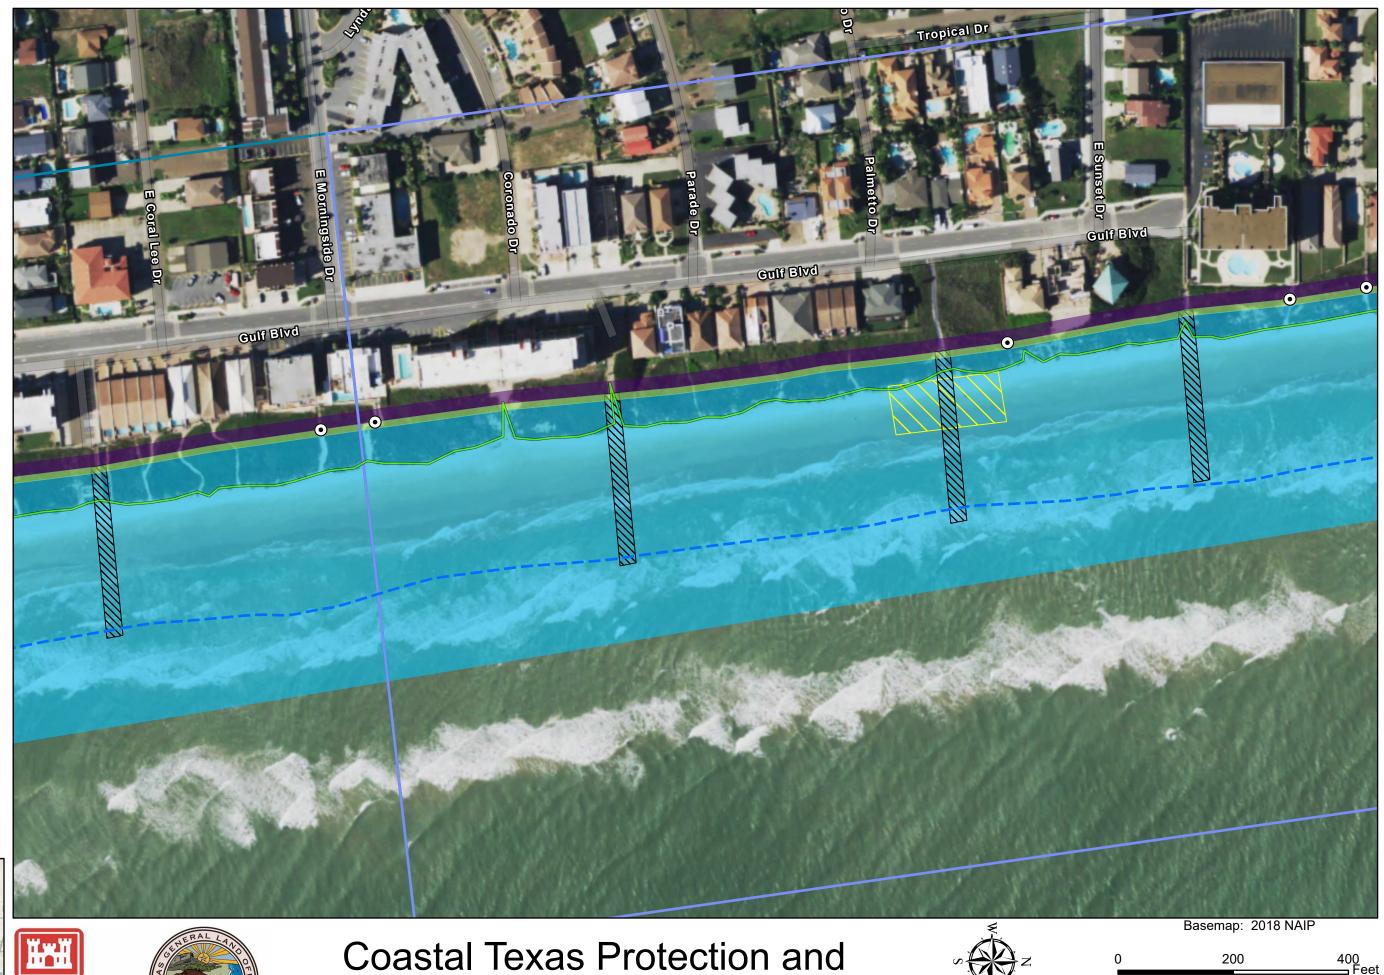

2 September 2020

5 of 18 Page

 $\bigcirc$ 

ZONE: TX-S 4205

Page 7 of 18

Private Beach  $\odot$ Access Approximate - Mean Low Tide Line Approximate Ling of Vegetation Beach Nourishment Public Beach Access Temporary Staging Area Permanent Easement Temporary Work Area Easement Reach 3 Reach 4 Reach 5

**Coastal Texas Protection and** 

Private Beach  $\odot$ Access Approximate - Mean Low Tide Line Approximate Ling of Vegetation Beach Nourishment Public Beach Access Temporary Staging Area Permanent Easement Temporary Work Area Easement Reach 3

Reach 4 Reach 5

Coastal Texas Protection and Restoration Feasibility Study

DATUM: NAD 1983 PROJECTION: STATE PLANE ZONE: TX-S 4205 200

400 — Feet

2 September 2020

Page 10 of 18

Private Beach  $\odot$ Access Approximate - Mean Low Tide Line Approximate Ling of Vegetation Beach Nourishment Public Beach Access Temporary Staging Area Permanent Easement Temporary Work Area Easement Reach 3 Reach 4 Reach 5