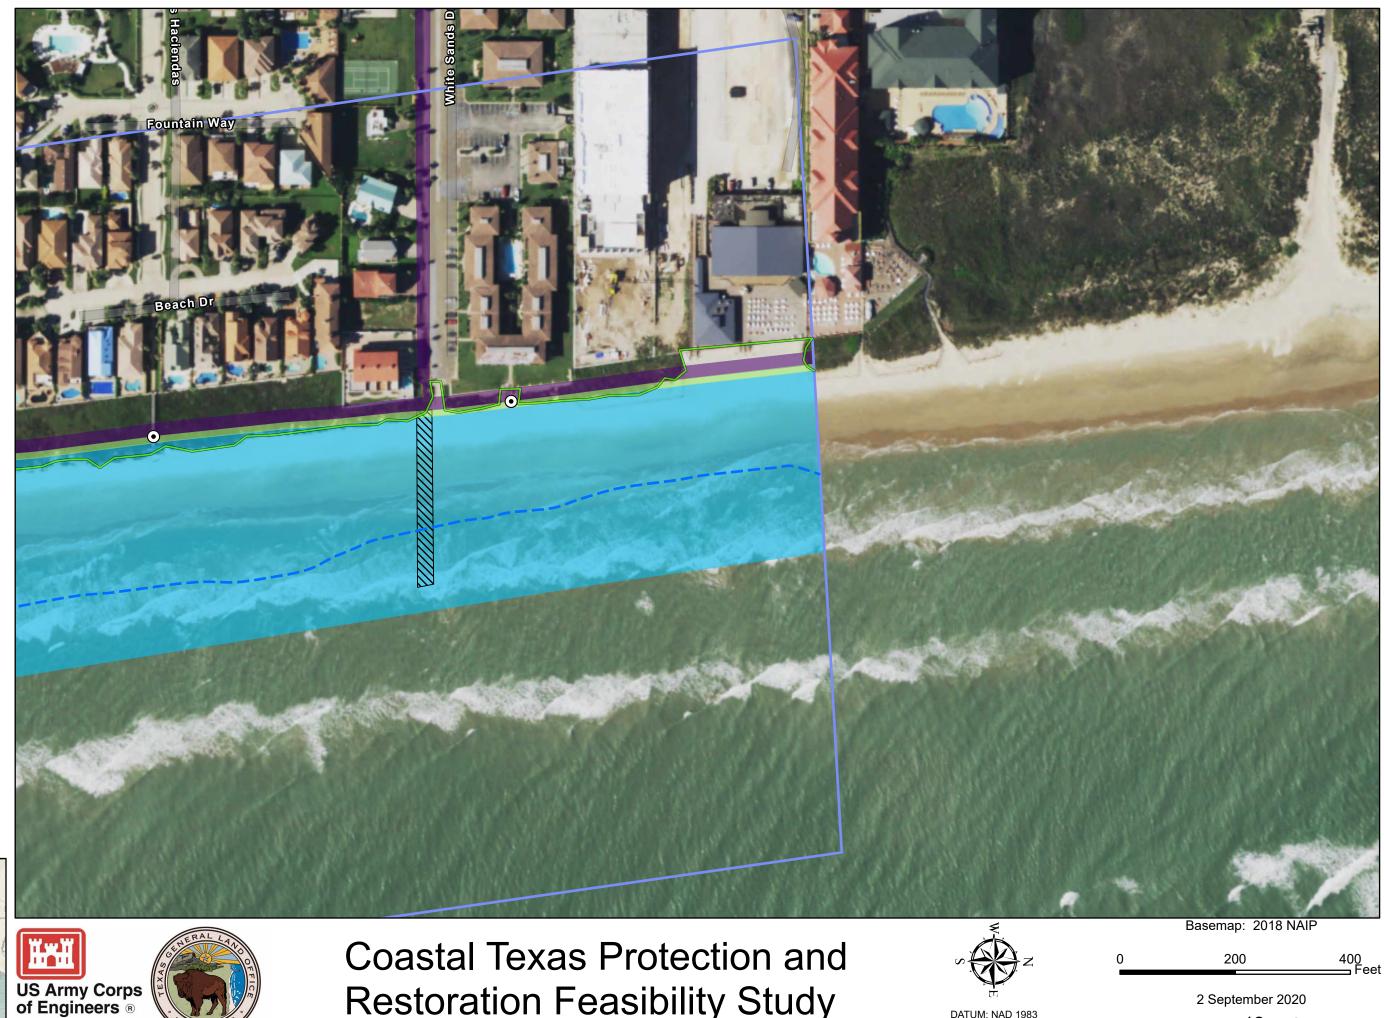

# Appendix D – Annex 21:

Map Book - South Padre Island

August 2021

(This page left intentionally blank.)

Private Beach  $\odot$ Access Approximate - Mean Low Tide Line Approximate Ling of Vegetation Beach Nourishment Public Beach Access Temporary Staging Area Permanent Easement Temporary Work Area Easement Reach 3 Reach 4 Reach 5

**Coastal Texas Protection and** 

Private Beach  $\odot$ Access Approximate - Mean Low Tide Line Approximate Ling of Vegetation Beach Nourishment Public Beach Access Temporary Staging Area Permanent Easement Temporary Work Area Easement Reach 3 Reach 4 Reach 5

**Coastal Texas Protection and** 

Private Beach  $\odot$ Access Approximate - Mean Low Tide Line Approximate Ling of Vegetation Beach Nourishment Public Beach Access Temporary Staging Area Permanent Easement Temporary Work Area Easement