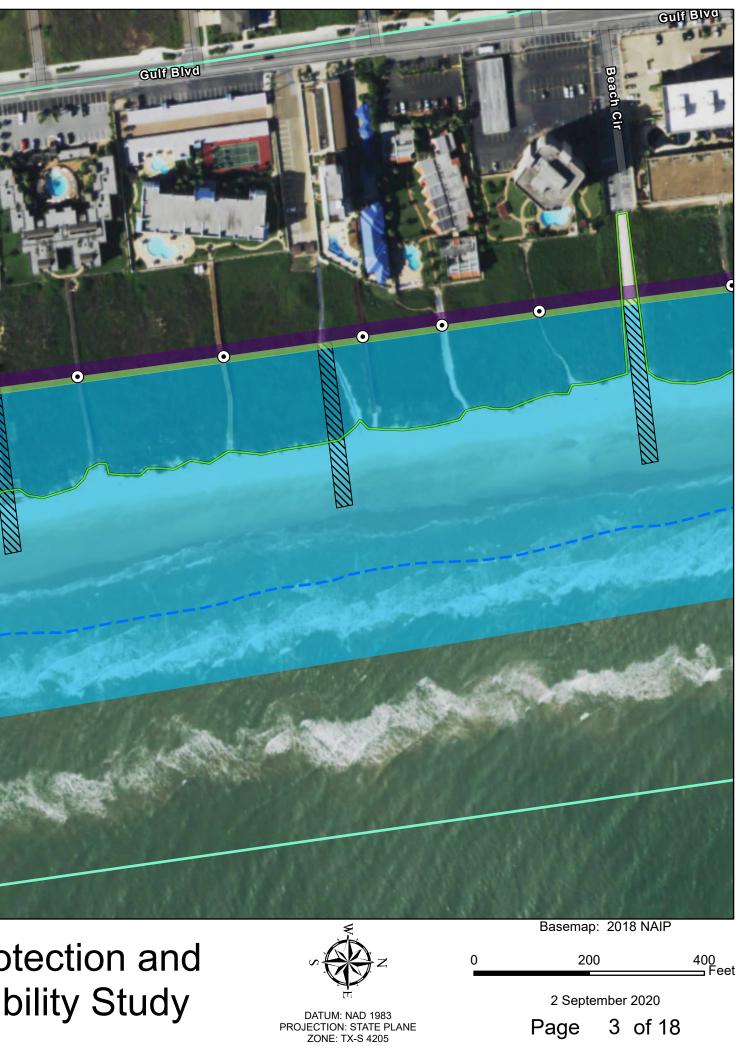

# Appendix D – Annex 21:

Map Book - South Padre Island

August 2021

(This page left intentionally blank.)

Private Beach  $\odot$ Access Approximate - Mean Low Tide Line Approximate Ling of Vegetation Beach Nourishment Public Beach Access Temporary Staging Area Permanent Easement Temporary Work Area Easement Reach 3 Reach 4 Reach 5