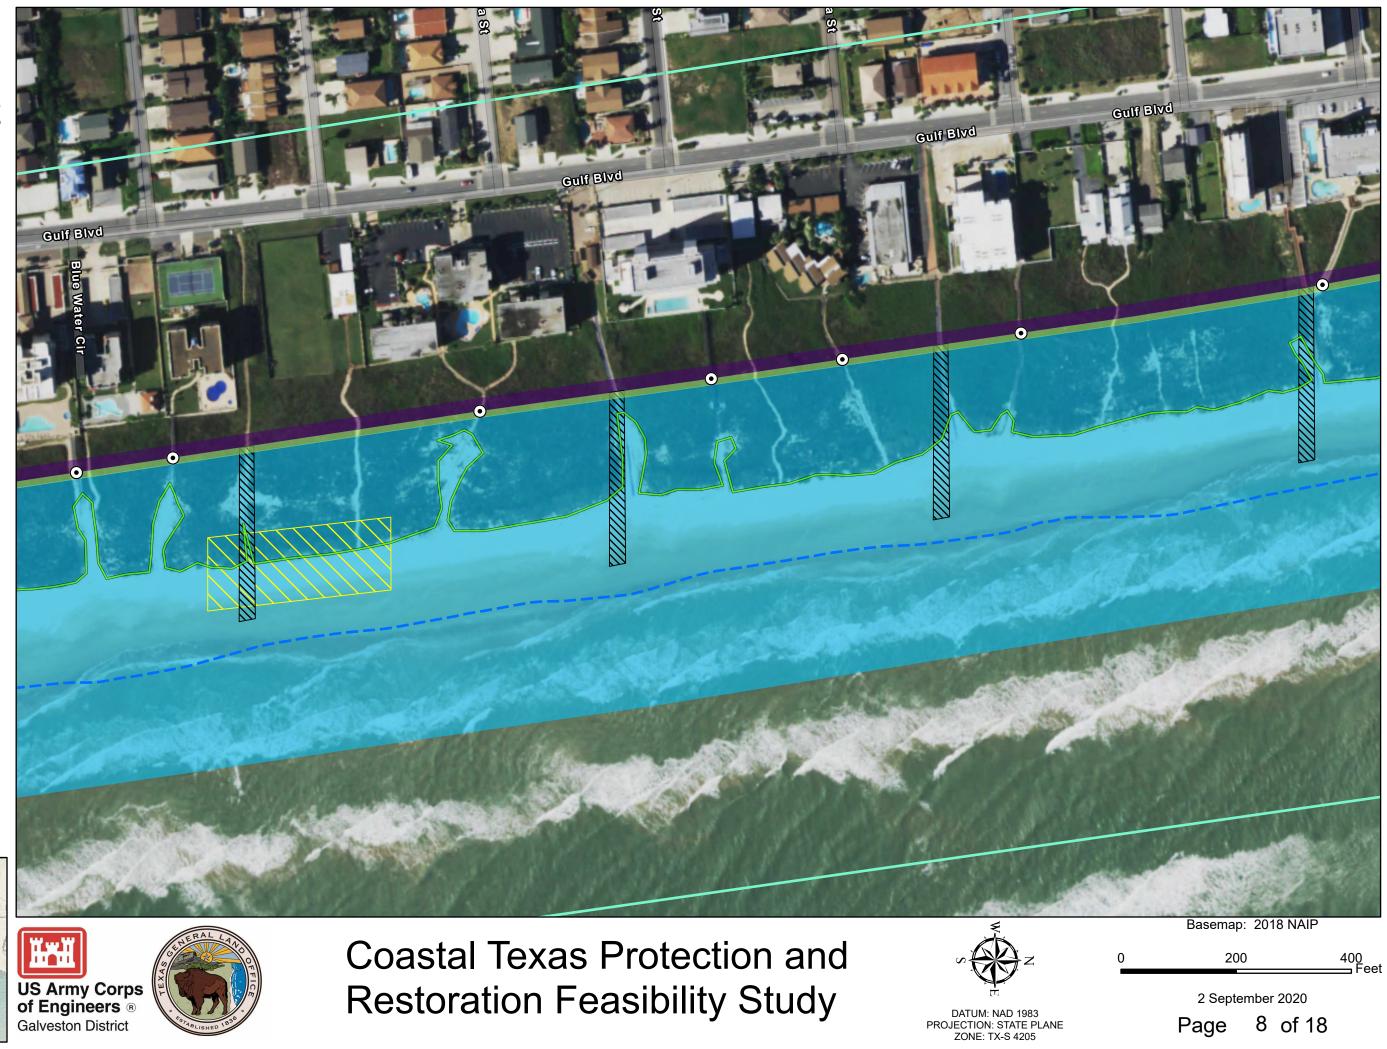

Ĭ. . I

**Coastal Texas Protection and Restoration Feasibility Study** 

DATUM: NAD 1983 PROJECTION: STATE PLANE ZONE: TX-S 4205

2 September 2020

Page 11 of 18

**Coastal Texas Protection and Restoration Feasibility Study** 