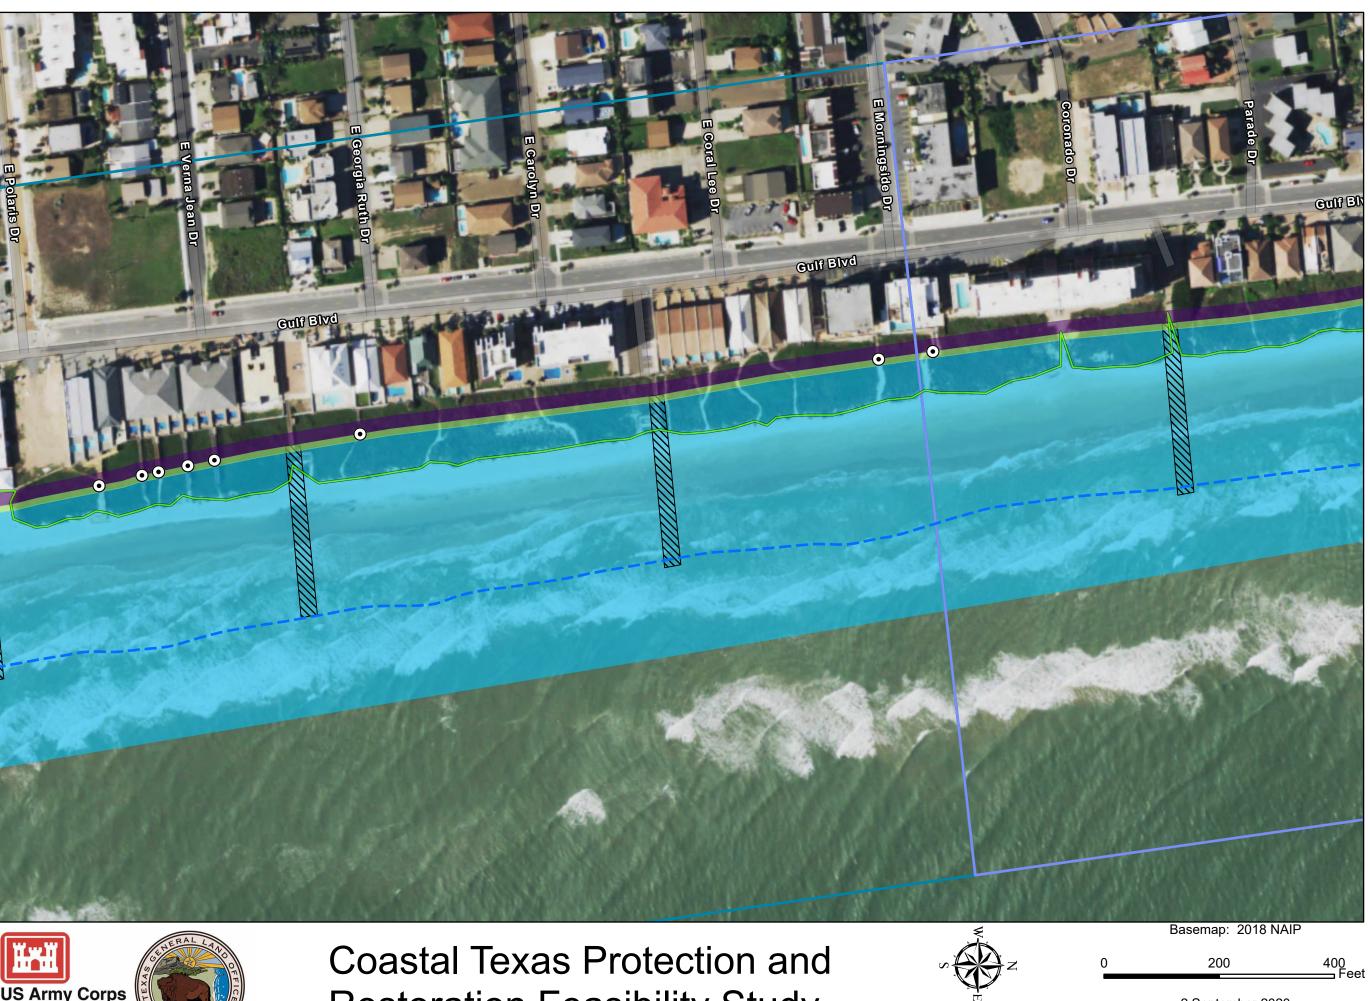

# Appendix D – Annex 21:

Map Book - South Padre Island

August 2021

(This page left intentionally blank.)

Private Beach  $\odot$ Access Approximate - Mean Low Tide Line Approximate Ling of Vegetation Beach Nourishment Public Beach Access Temporary Staging Area Permanent Easement Temporary Work Area Easement Reach 3 Reach 4 Reach 5

**Coastal Texas Protection and** 

Private Beach  $\odot$ Access Approximate - Mean Low Tide Line Approximate Ling of Vegetation Beach Nourishment Public Beach Access Temporary Staging Area Permanent Easement Temporary Work Area Easement Reach 3 Reach 4 Reach 5

**Coastal Texas Protection and** 

Private Beach  $\odot$ Access Approximate - Mean Low Tide Line Approximate Ling of Vegetation Beach Nourishment Public Beach Access Temporary Staging Area Permanent Easement Temporary Work Area Easement