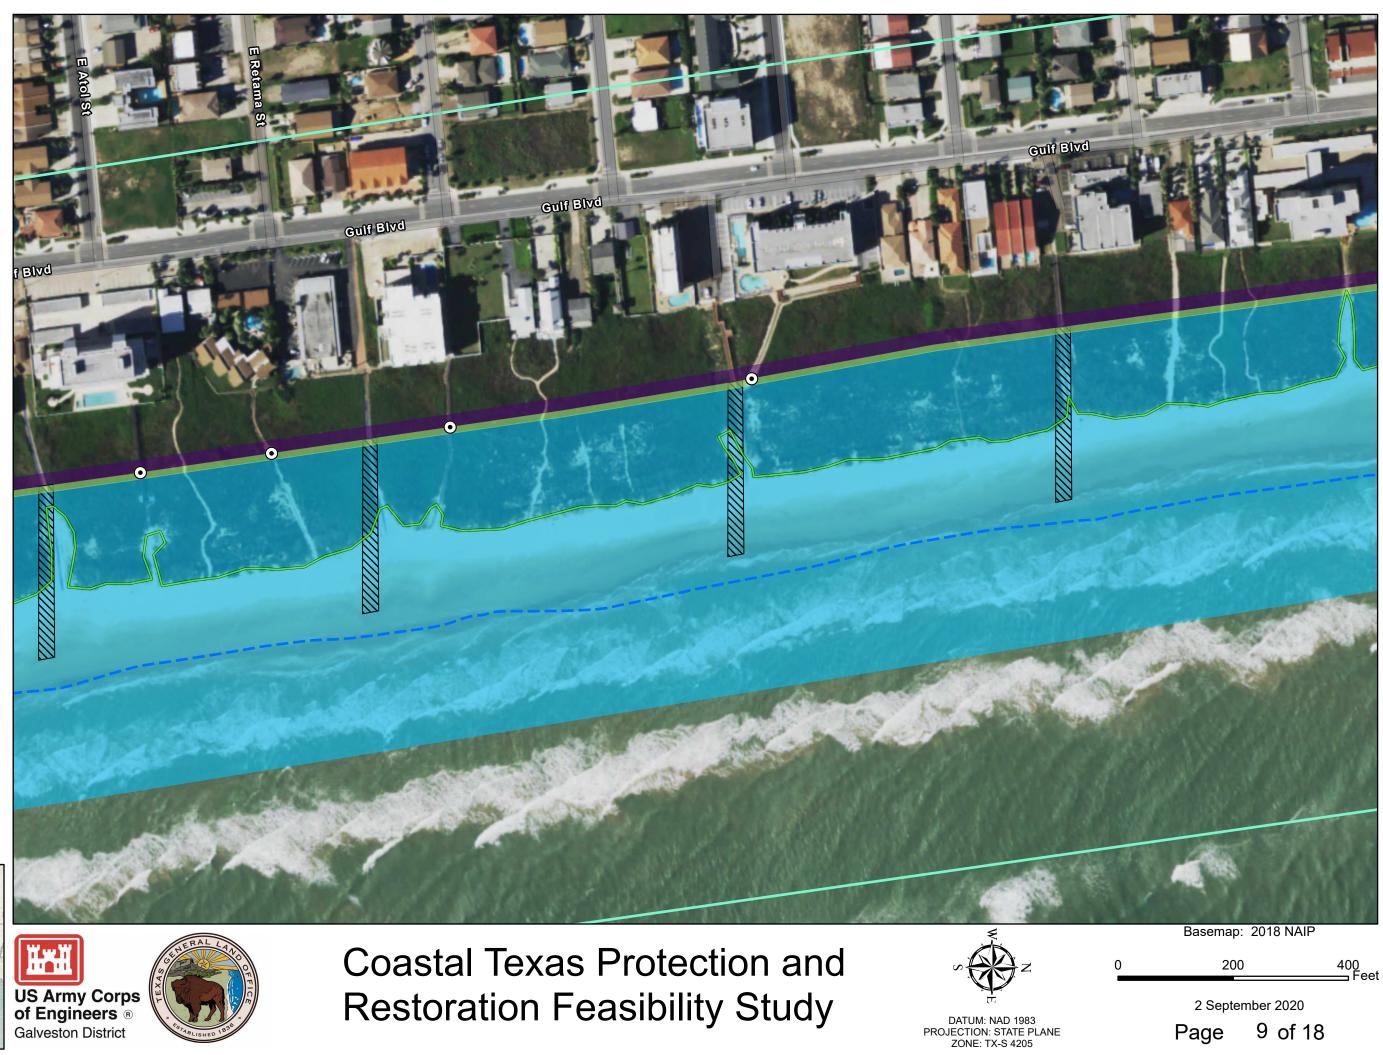

Reach 4 Reach 5

Coastal Texas Protection and Restoration Feasibility Study

DATUM: NAD 1983 PROJECTION: STATE PLANE ZONE: TX-S 4205 200

400 — Feet

2 September 2020

Page 10 of 18

Private Beach  $\odot$ Access Approximate - Mean Low Tide Line Approximate Ling of Vegetation Beach Nourishment Public Beach Access Temporary Staging Area Permanent Easement Temporary Work Area Easement Reach 3 Reach 4 Reach 5