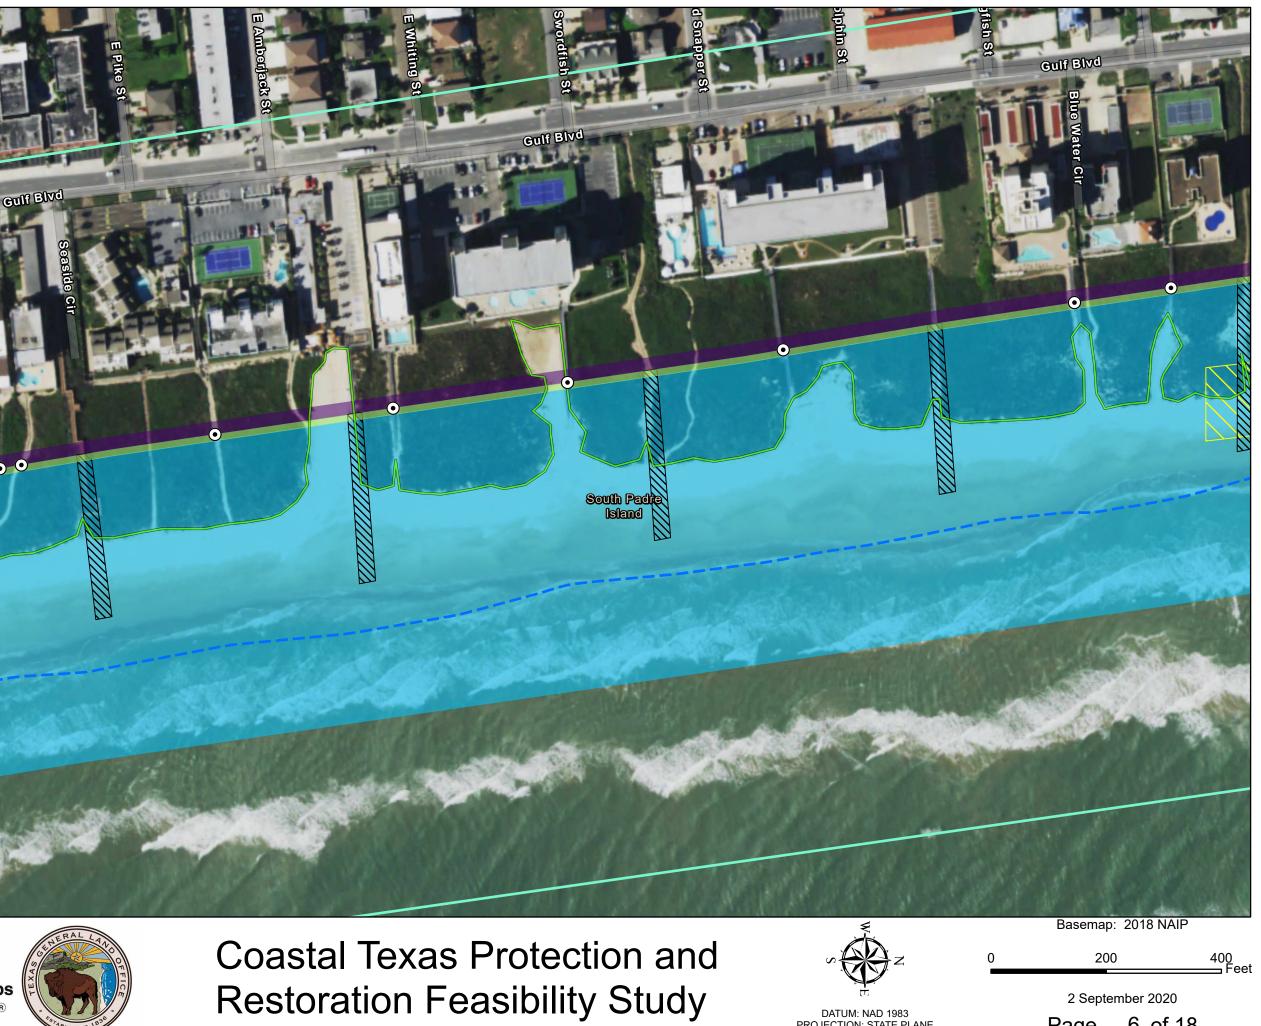

**Coastal Texas Protection and Restoration Feasibility Study** 

DATUM: NAD 1983 PROJECTION: STATE PLANE ZONE: TX-S 4205

Page 4 of 18

**Restoration Feasibility Study** 

DATUM: NAD 1983 PROJECTION: STATE PLANE ZONE: TX-S 4205

2 September 2020

5 of 18 Page

 $\bigcirc$ 

ZONE: TX-S 4205

Page 7 of 18

Private Beach  $\odot$ Access Approximate - Mean Low Tide Line Approximate Ling of Vegetation Beach Nourishment Public Beach Access Temporary Staging Area Permanent Easement Temporary Work Area Easement Reach 3 Reach 4 Reach 5