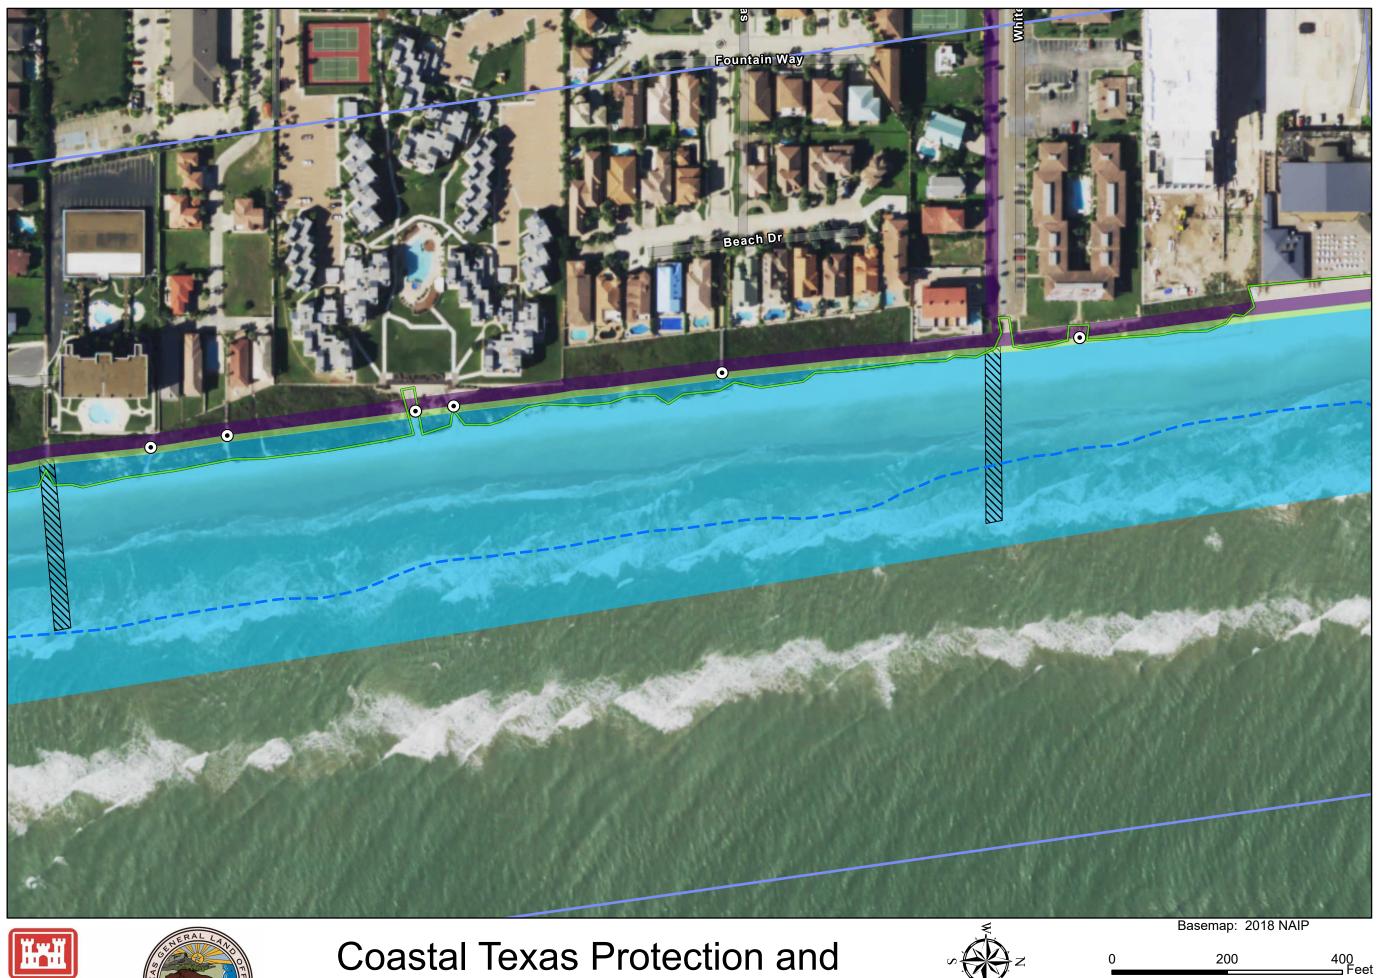

**Coastal Texas Protection and** 

Private Beach  $\odot$ Access Approximate - Mean Low Tide Line Approximate Ling of Vegetation Beach Nourishment Public Beach Access Temporary Staging Area Permanent Easement Temporary Work Area Easement Reach 3

Reach 4 Reach 5

Coastal Texas Protection and Restoration Feasibility Study

DATUM: NAD 1983 PROJECTION: STATE PLANE ZONE: TX-S 4205 200

400 — Feet

2 September 2020

Page 10 of 18

Private Beach  $\odot$ Access Approximate - Mean Low Tide Line Approximate Ling of Vegetation Beach Nourishment Public Beach Access Temporary Staging Area Permanent Easement Temporary Work Area Easement Reach 3 Reach 4 Reach 5