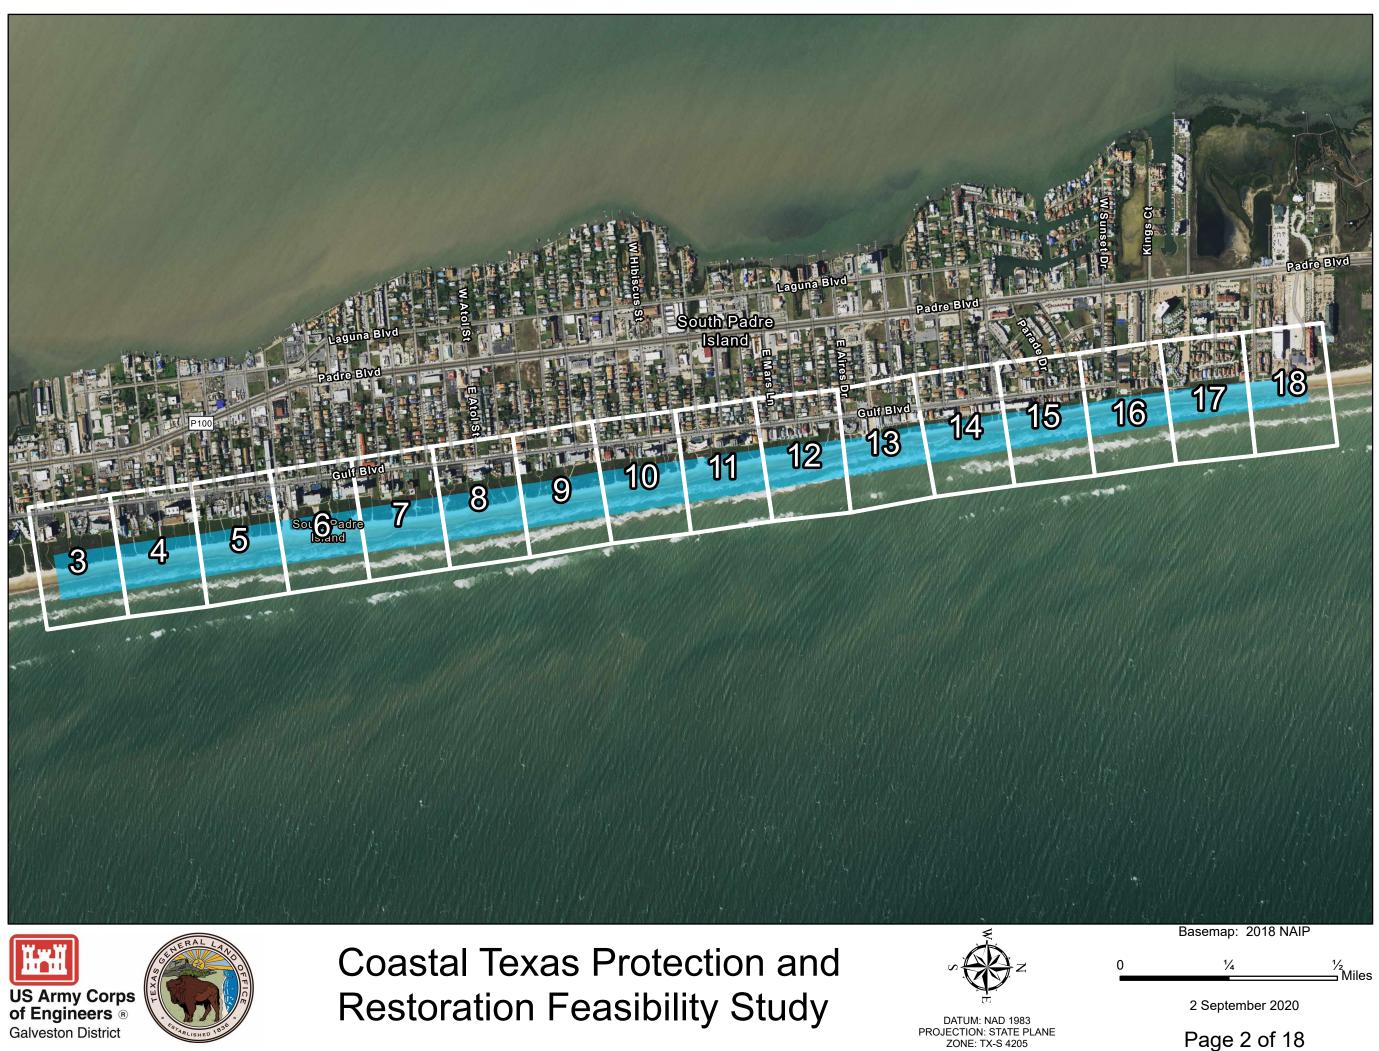

# Appendix D – Annex 21:

Map Book - South Padre Island

August 2021

(This page left intentionally blank.)

Private Beach  $\odot$ Access Approximate - Mean Low Tide Line Approximate Ling of Vegetation Beach Nourishment Public Beach Access Temporary Staging Area Permanent Easement Temporary Work Area Easement Reach 3 Reach 4 Reach 5