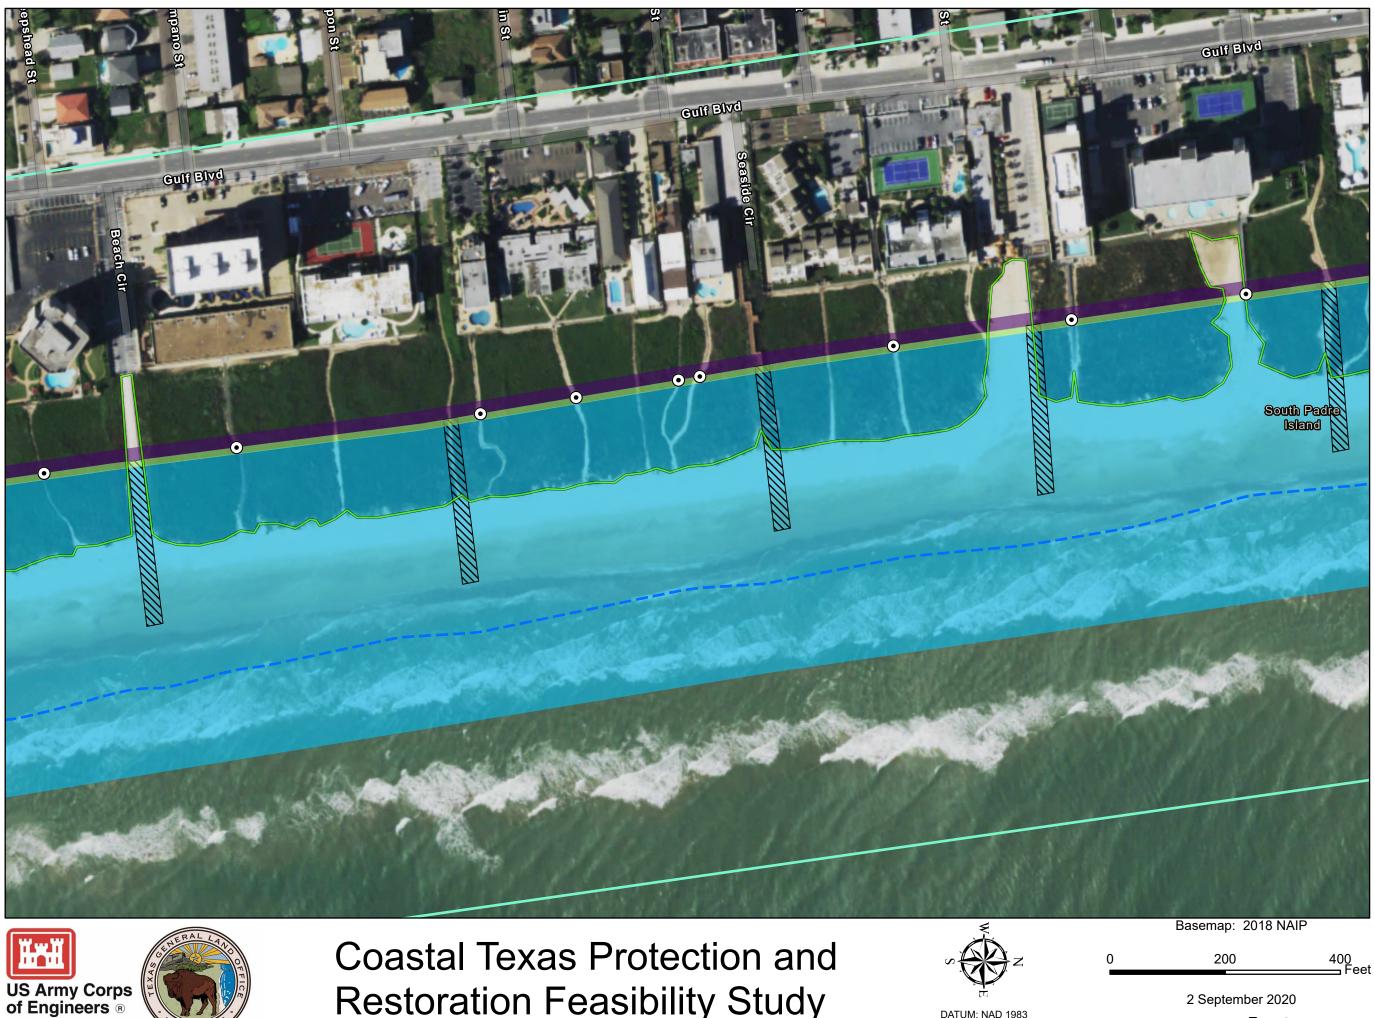

**Coastal Texas Protection and Restoration Feasibility Study** 

DATUM: NAD 1983 PROJECTION: STATE PLANE ZONE: TX-S 4205

Page 4 of 18

**Restoration Feasibility Study** 

DATUM: NAD 1983 PROJECTION: STATE PLANE ZONE: TX-S 4205