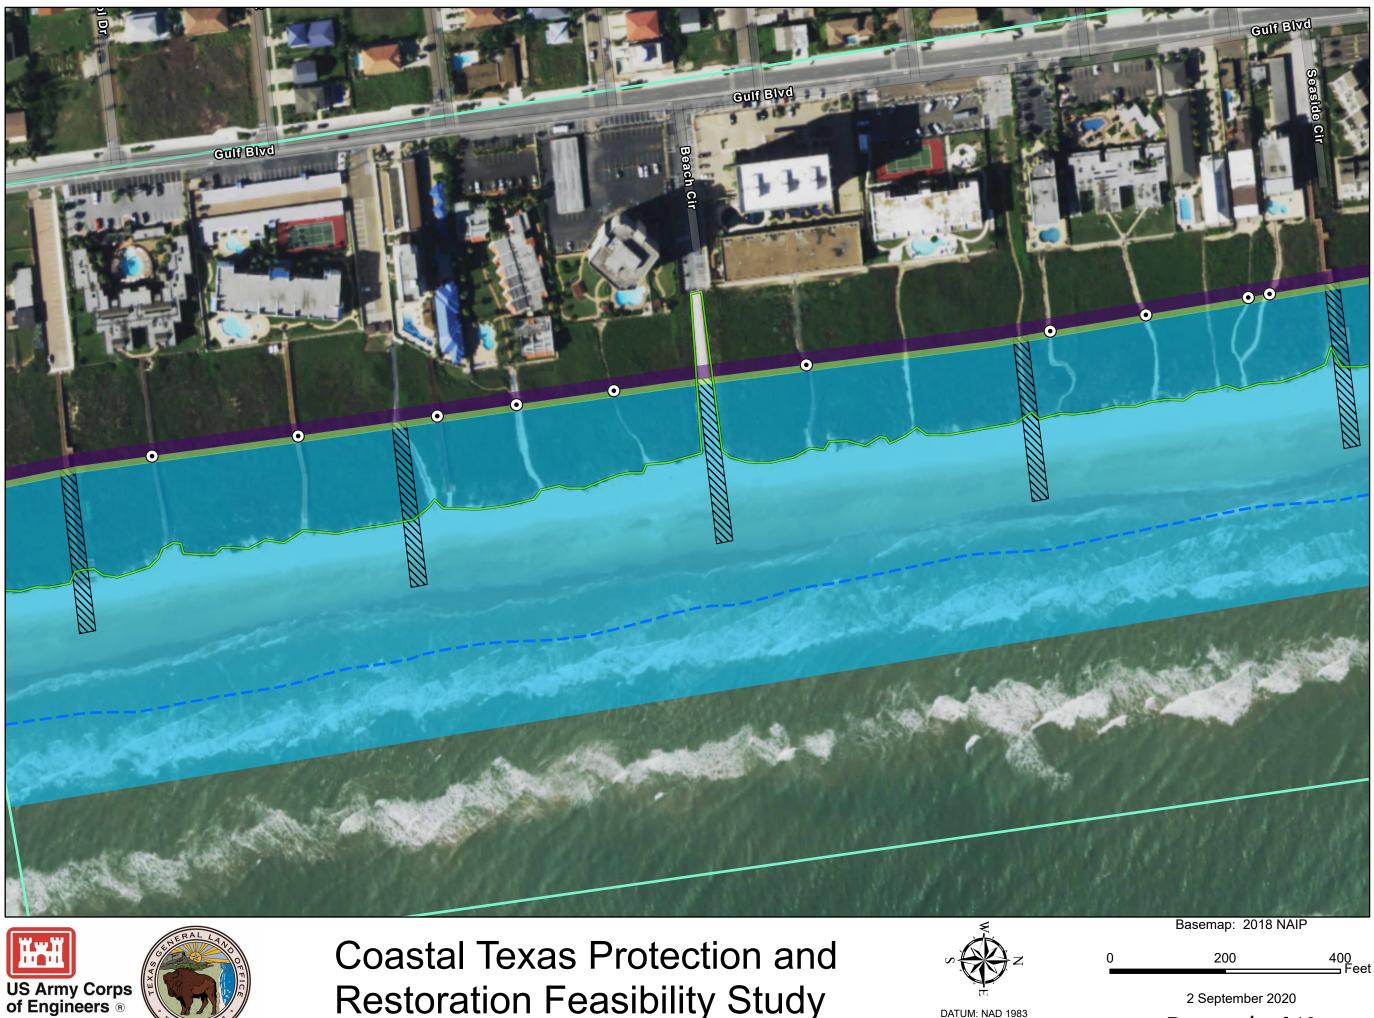

2 September 2020

5 of 18 Page

 $\bigcirc$ 

ZONE: TX-S 4205

Page 7 of 18

Private Beach  $\odot$ Access Approximate - Mean Low Tide Line Approximate Ling of Vegetation Beach Nourishment Public Beach Access Temporary Staging Area Permanent Easement Temporary Work Area Easement Reach 3 Reach 4 Reach 5