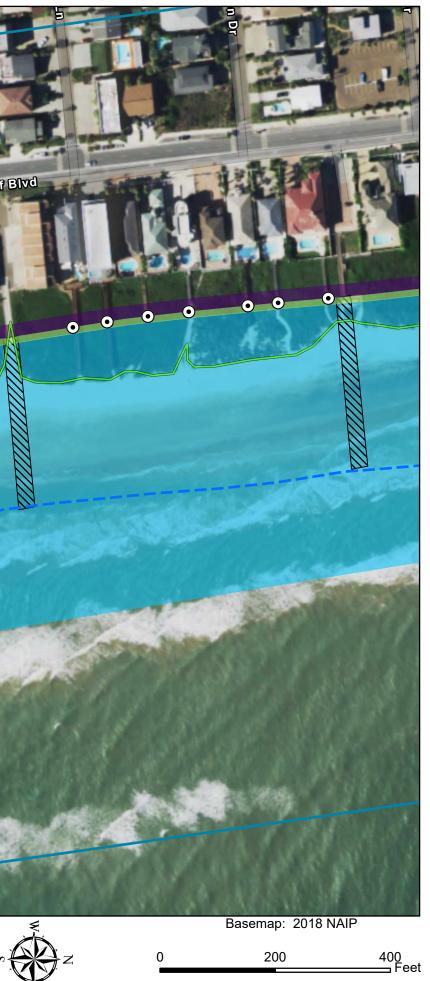

**Coastal Texas Protection and Restoration Feasibility Study** 

DATUM: NAD 1983 PROJECTION: STATE PLANE ZONE: TX-S 4205

Page 4 of 18

**Restoration Feasibility Study** 

DATUM: NAD 1983 PROJECTION: STATE PLANE ZONE: TX-S 4205

2 September 2020

5 of 18 Page

 $\bigcirc$ 

ZONE: TX-S 4205

Page 7 of 18

Private Beach  $\odot$ Access Approximate - Mean Low Tide Line Approximate Ling of Vegetation Beach Nourishment Public Beach Access Temporary Staging Area Permanent Easement Temporary Work Area Easement Reach 3 Reach 4 Reach 5