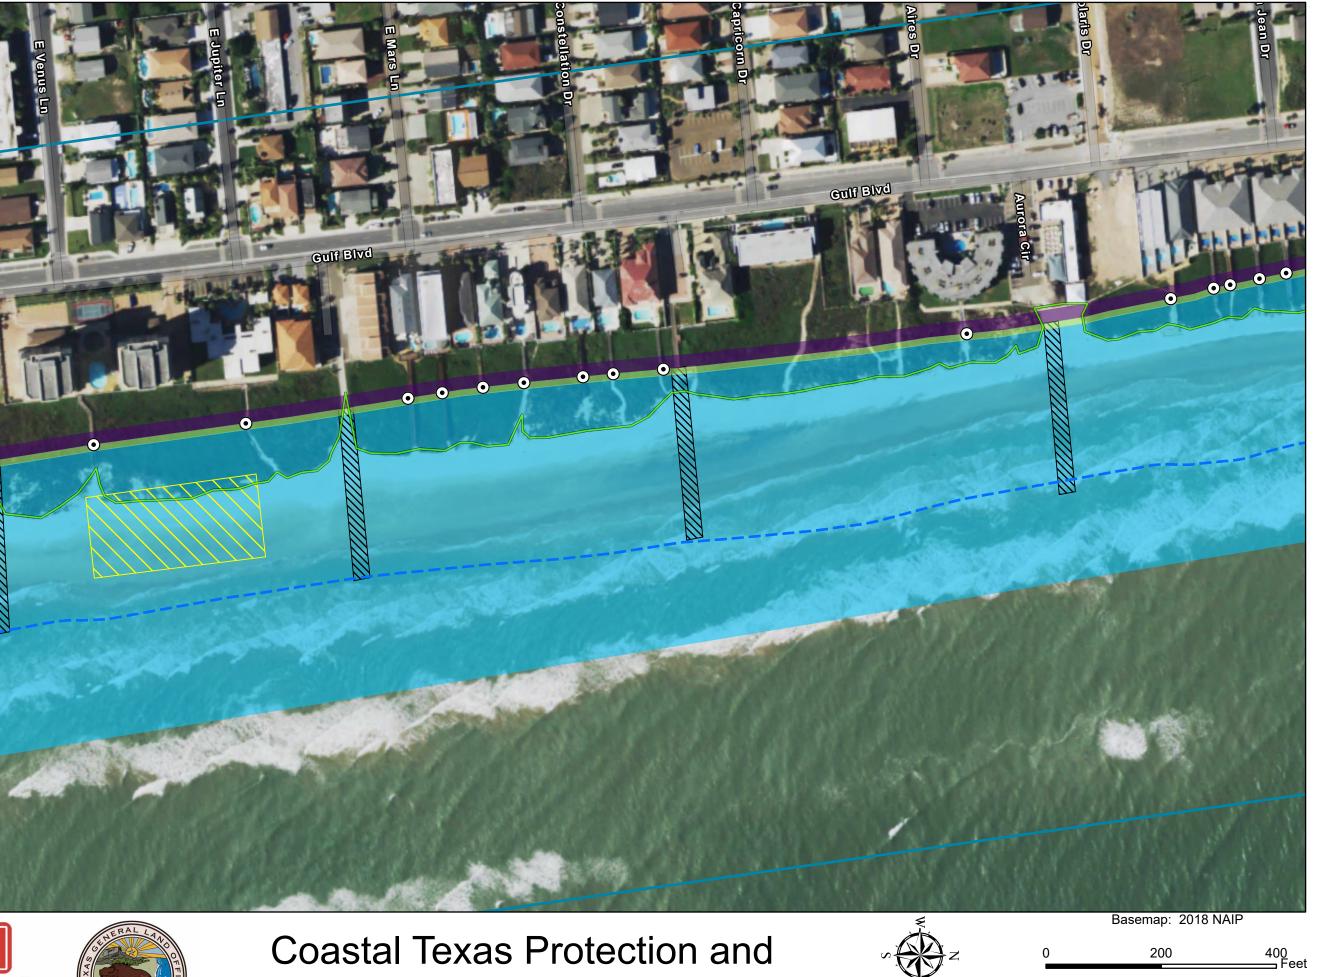

**Coastal Texas Protection and Restoration Feasibility Study** 

DATUM: NAD 1983 PROJECTION: STATE PLANE ZONE: TX-S 4205

Page 4 of 18

**Restoration Feasibility Study** 

DATUM: NAD 1983 PROJECTION: STATE PLANE ZONE: TX-S 4205