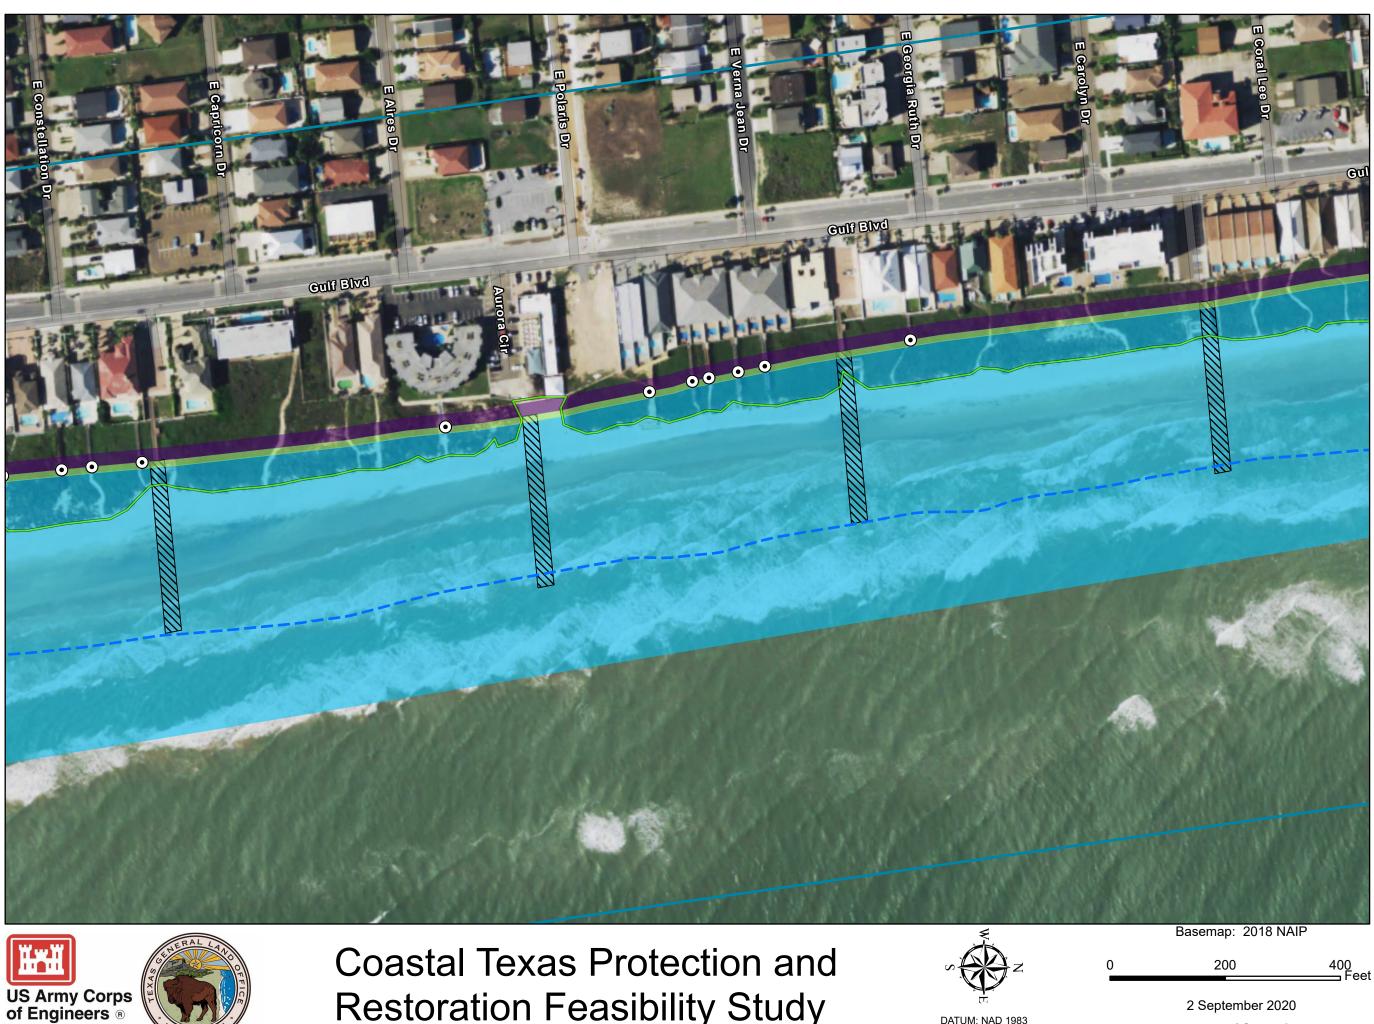

**Coastal Texas Protection and Restoration Feasibility Study** 

DATUM: NAD 1983 PROJECTION: STATE PLANE ZONE: TX-S 4205

Page 4 of 18

**Restoration Feasibility Study** 

DATUM: NAD 1983 PROJECTION: STATE PLANE ZONE: TX-S 4205