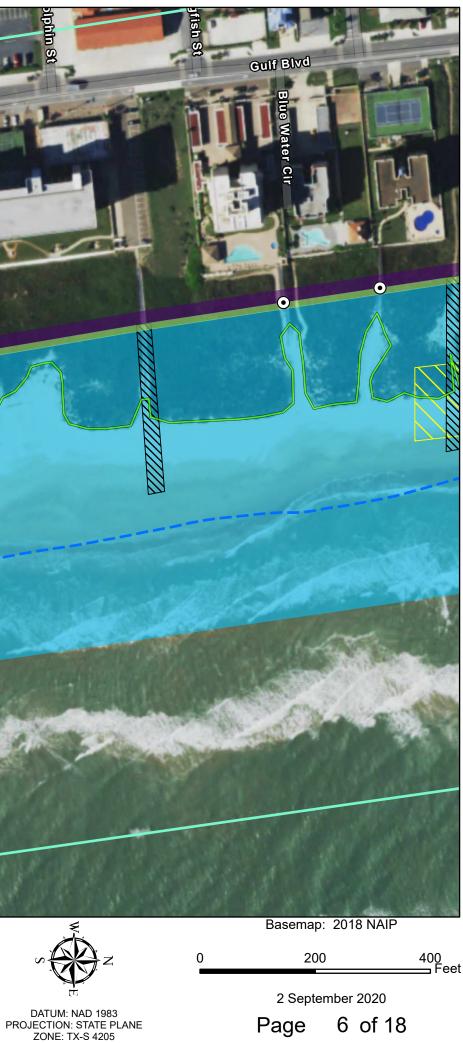

**Coastal Texas Protection and Restoration Feasibility Study** 

DATUM: NAD 1983 PROJECTION: STATE PLANE ZONE: TX-S 4205

Page 4 of 18

**Restoration Feasibility Study** 

DATUM: NAD 1983 PROJECTION: STATE PLANE ZONE: TX-S 4205

2 September 2020

5 of 18 Page

 $\bigcirc$ 

ZONE: TX-S 4205

Page 7 of 18

Private Beach  $\odot$ Access Approximate - Mean Low Tide Line Approximate Ling of Vegetation Beach Nourishment Public Beach Access Temporary Staging Area Permanent Easement Temporary Work Area Easement Reach 3 Reach 4 Reach 5