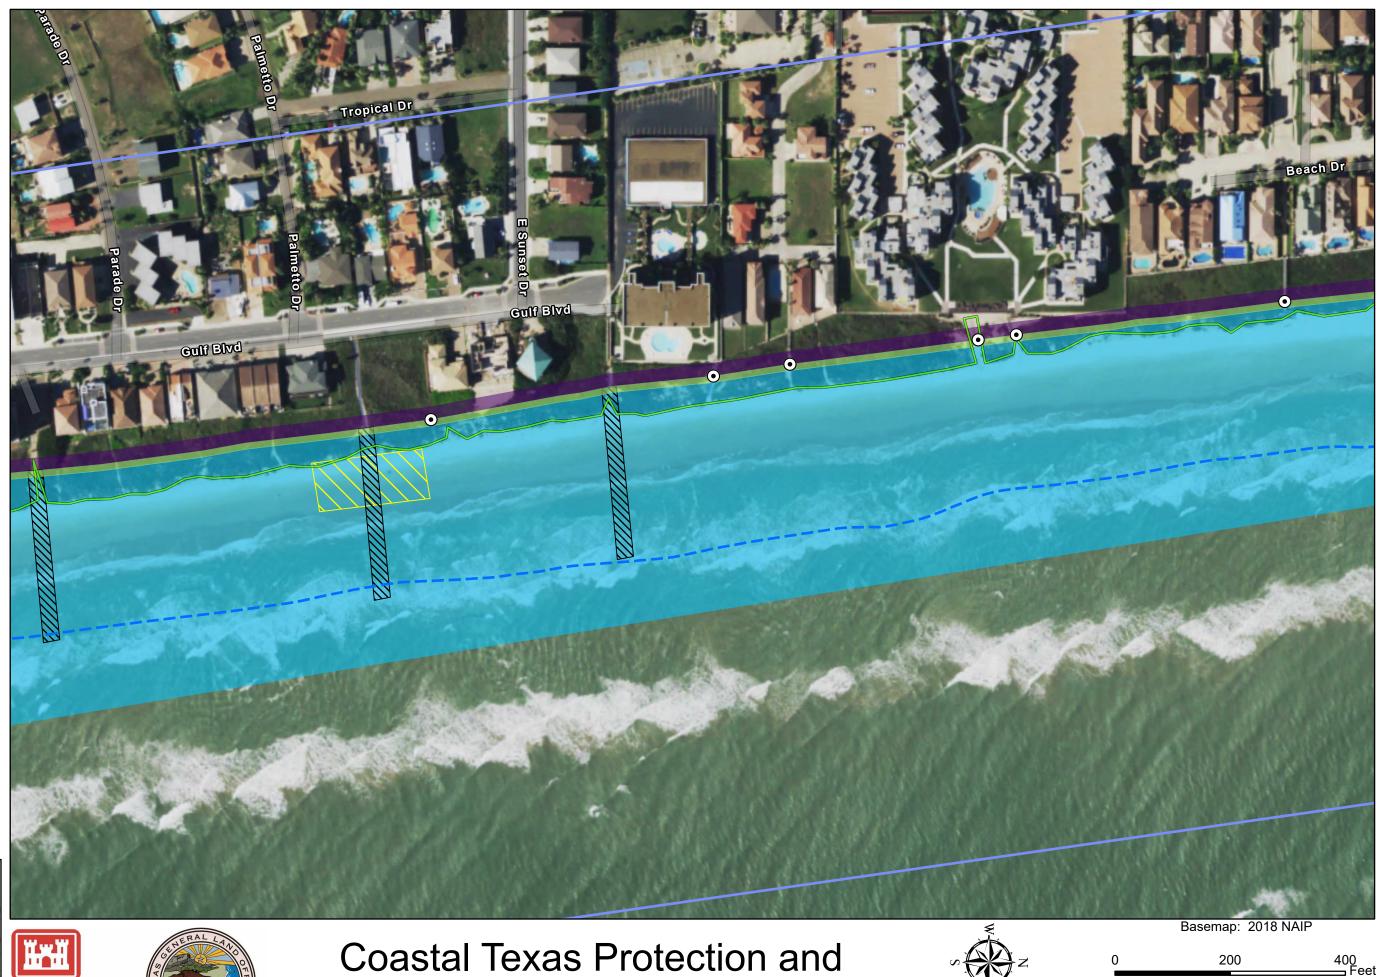

**Coastal Texas Protection and** 

Private Beach  $\odot$ Access Approximate - Mean Low Tide Line Approximate Ling of Vegetation Beach Nourishment Public Beach Access Temporary Staging Area Permanent Easement Temporary Work Area Easement Reach 3 Reach 4 Reach 5

**Coastal Texas Protection and Restoration Feasibility Study** 

DATUM: NAD 1983 PROJECTION: STATE PLANE ZONE: TX-S 4205

Page 4 of 18

**Restoration Feasibility Study** 

DATUM: NAD 1983 PROJECTION: STATE PLANE ZONE: TX-S 4205