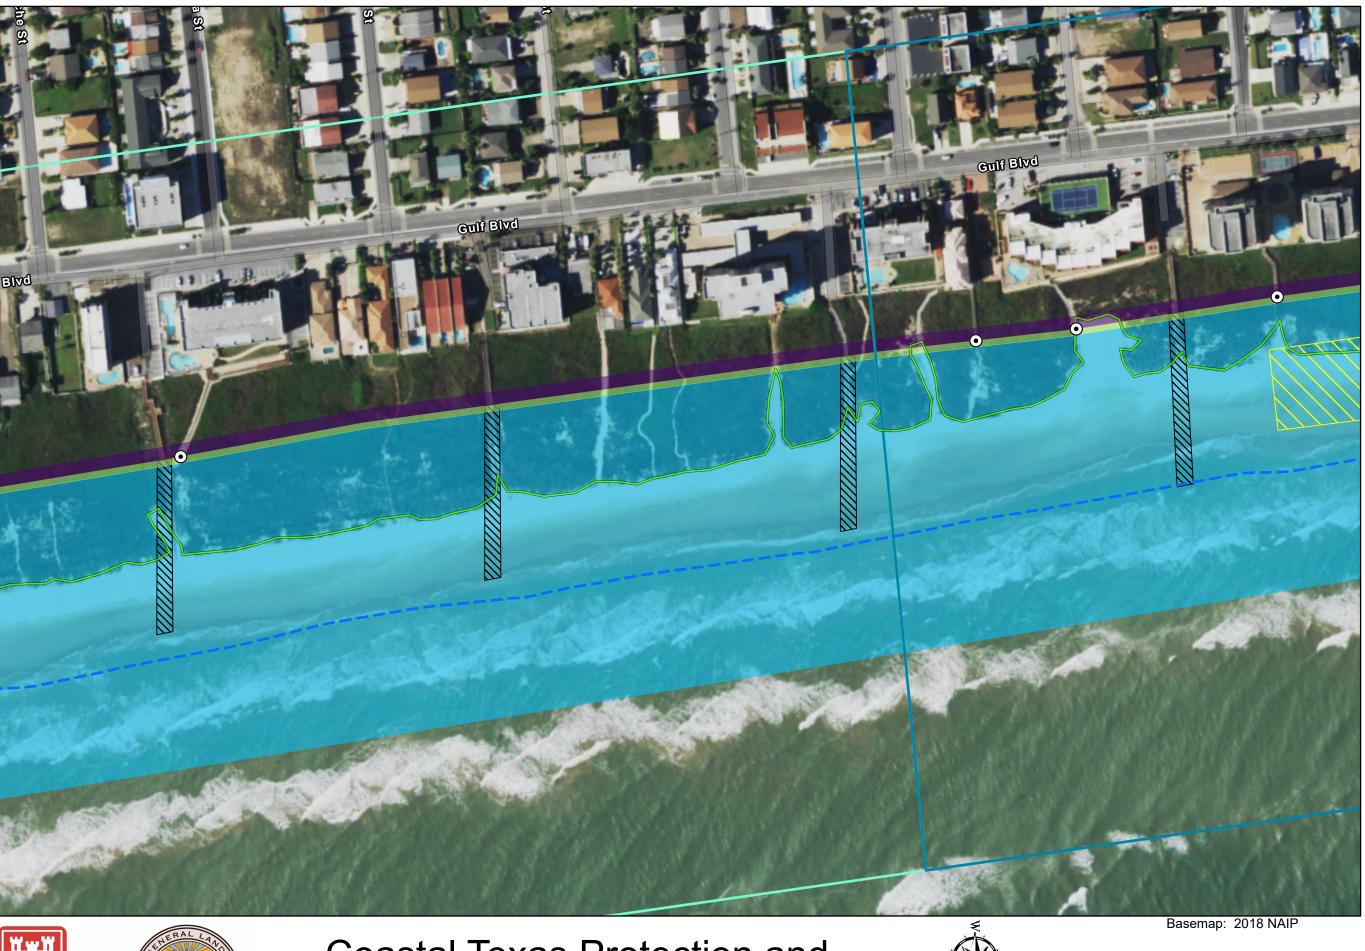

**Coastal Texas Protection and** 

Private Beach  $\odot$ Access Approximate - Mean Low Tide Line Approximate Ling of Vegetation Beach Nourishment Public Beach Access Temporary Staging Area Permanent Easement Temporary Work Area Easement Reach 3 Reach 4 Reach 5

**Coastal Texas Protection and** 

Private Beach  $\odot$ Access Approximate - Mean Low Tide Line Approximate Ling of Vegetation Beach Nourishment Public Beach Access Temporary Staging Area Permanent Easement Temporary Work Area Easement

**Coastal Texas Protection and Restoration Feasibility Study** 

DATUM: NAD 1983 PROJECTION: STATE PLANE ZONE: TX-S 4205

Page 4 of 18

**Restoration Feasibility Study** 

DATUM: NAD 1983 PROJECTION: STATE PLANE ZONE: TX-S 4205