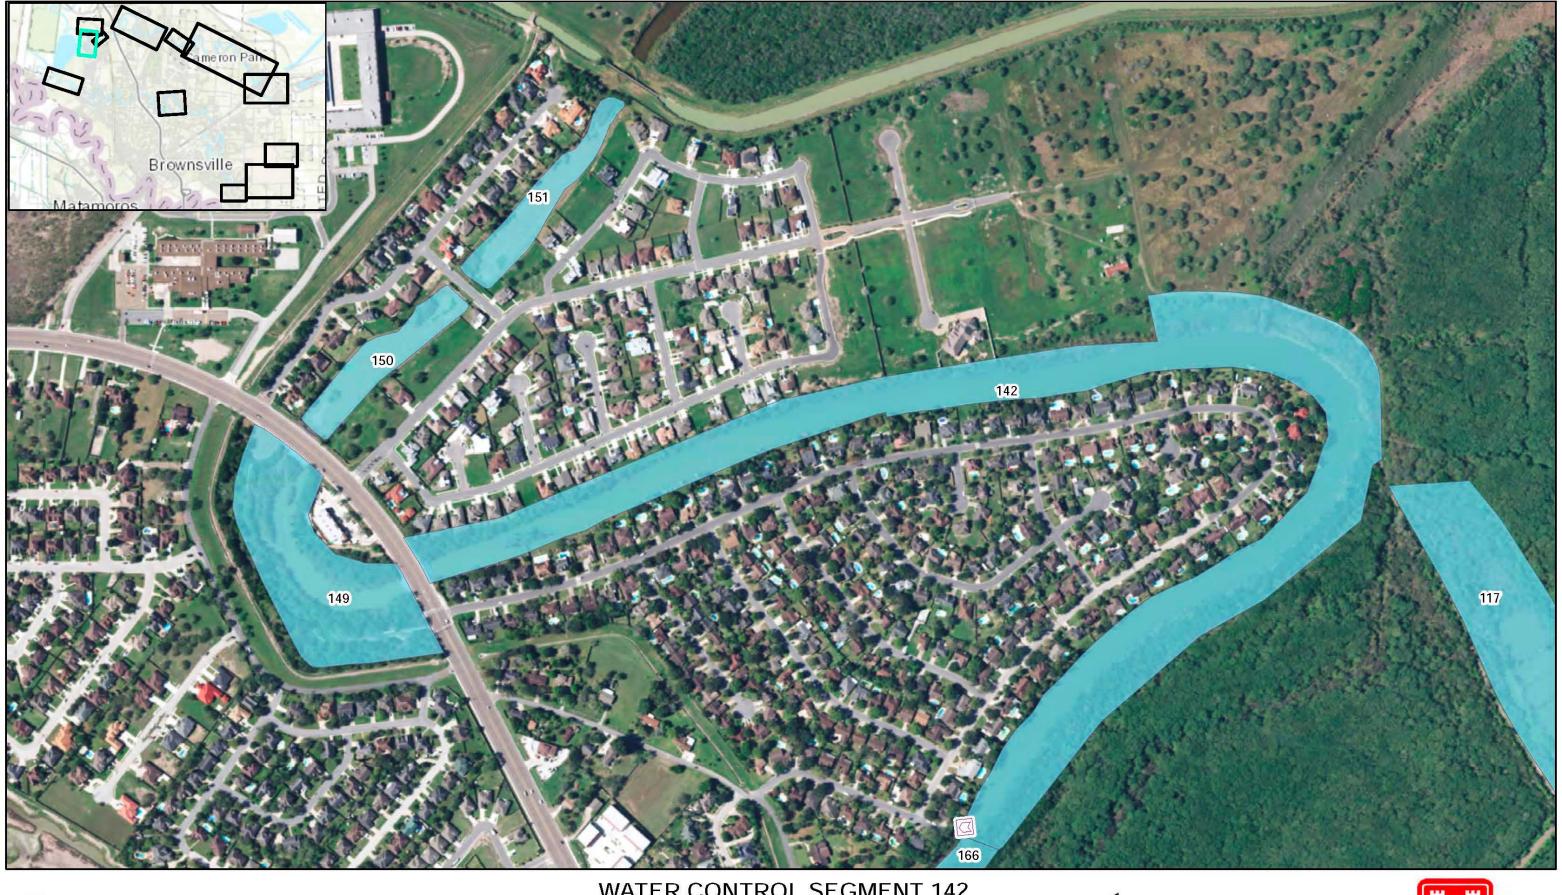

Page 9 of 12

**PUMP** 

SLUICE GATE

WEIR

---PIPE

ALT. 5 MEASURES
99 SEGMENT NO.

WATER CONTROL SEGMENT 166
RESACAS AT BROWNSVILLE, TEXAS
ECOSYSTEM RESTORATION AND
FEASIBILITY STUDY

DATUM: NORTH AMERICAN 1983 PROJECTION: STATE PLANE ZONE: 4205 TEXAS SOUTH

Page 10 of 12

SLUICE GATE

₩EIR

ALT. 5 MEASURES
99 SEGMENT NO.

WATER CONTROL SEGMENT 142
RESACAS AT BROWNSVILLE, TEXAS
ECOSYSTEM RESTORATION AND
FEASIBILITY STUDY

0 425 850

DATUM: NORTH AMERICAN 1983 PROJECTION: STATE PLANE ZONE: 4205 TEXAS SOUTH