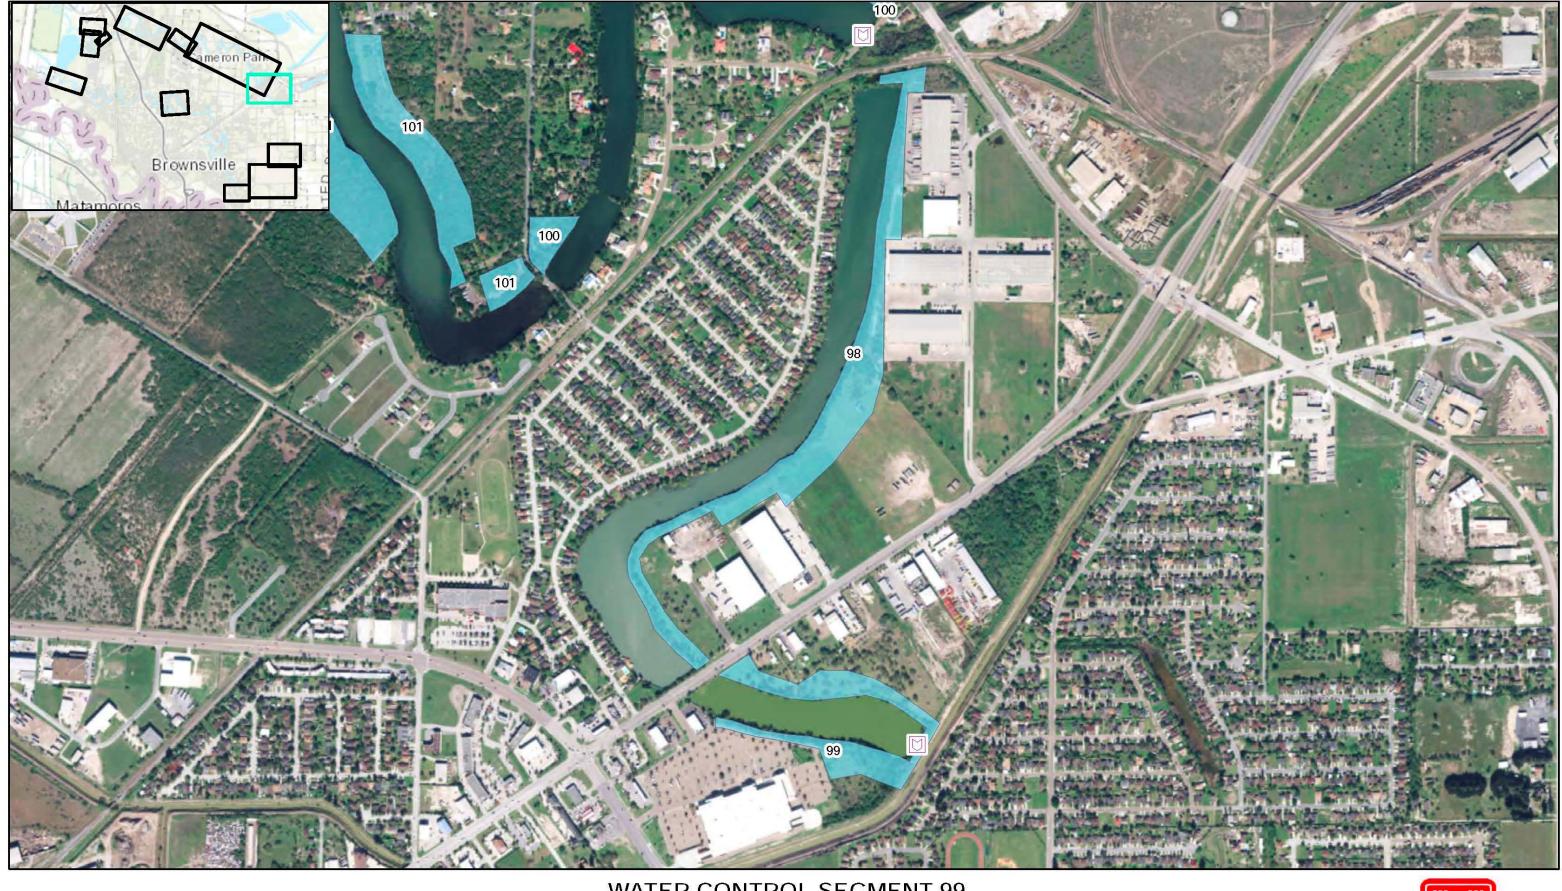

Page 5 of 12

SLUICE GATE

Ŭ WEIR

**—**PIPE

ALT. 5 MEASURES
99 SEGMENT NO.

WATER CONTROL SEGMENT 99
RESACAS AT BROWNSVILLE, TEXAS
ECOSYSTEM RESTORATION AND
FEASIBILITY STUDY

DATUM: NORTH AMERICAN 1983 PROJECTION: STATE PLANE ZONE: 4205 TEXAS SOUTH