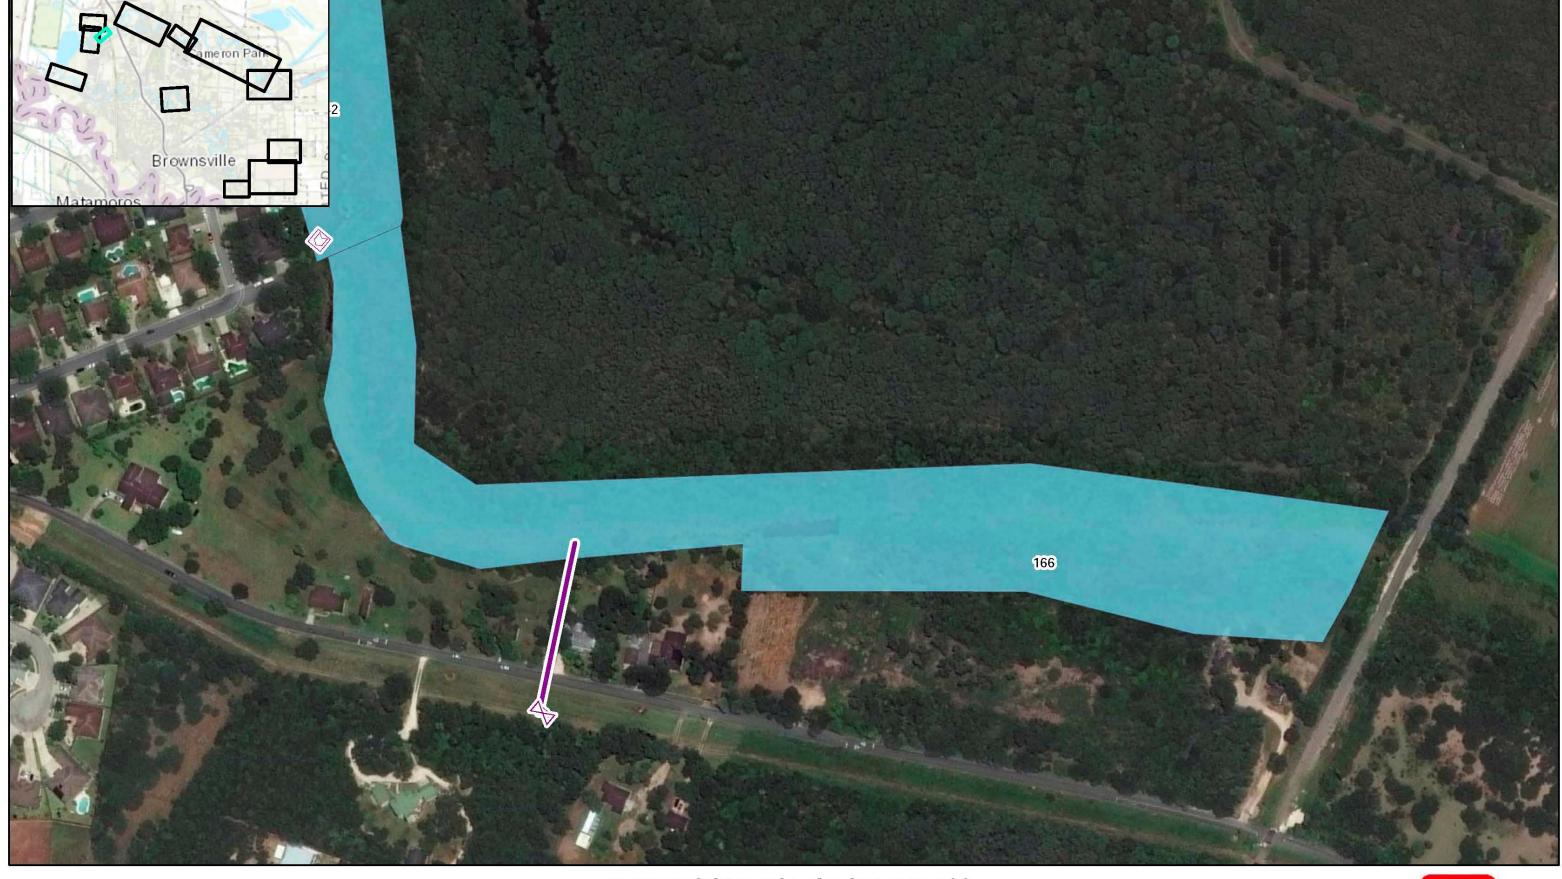

Page 9 of 12

**PUMP** 

SLUICE GATE

WEIR

---PIPE

ALT. 5 MEASURES
99 SEGMENT NO.

WATER CONTROL SEGMENT 166
RESACAS AT BROWNSVILLE, TEXAS
ECOSYSTEM RESTORATION AND
FEASIBILITY STUDY

DATUM: NORTH AMERICAN 1983 PROJECTION: STATE PLANE ZONE: 4205 TEXAS SOUTH