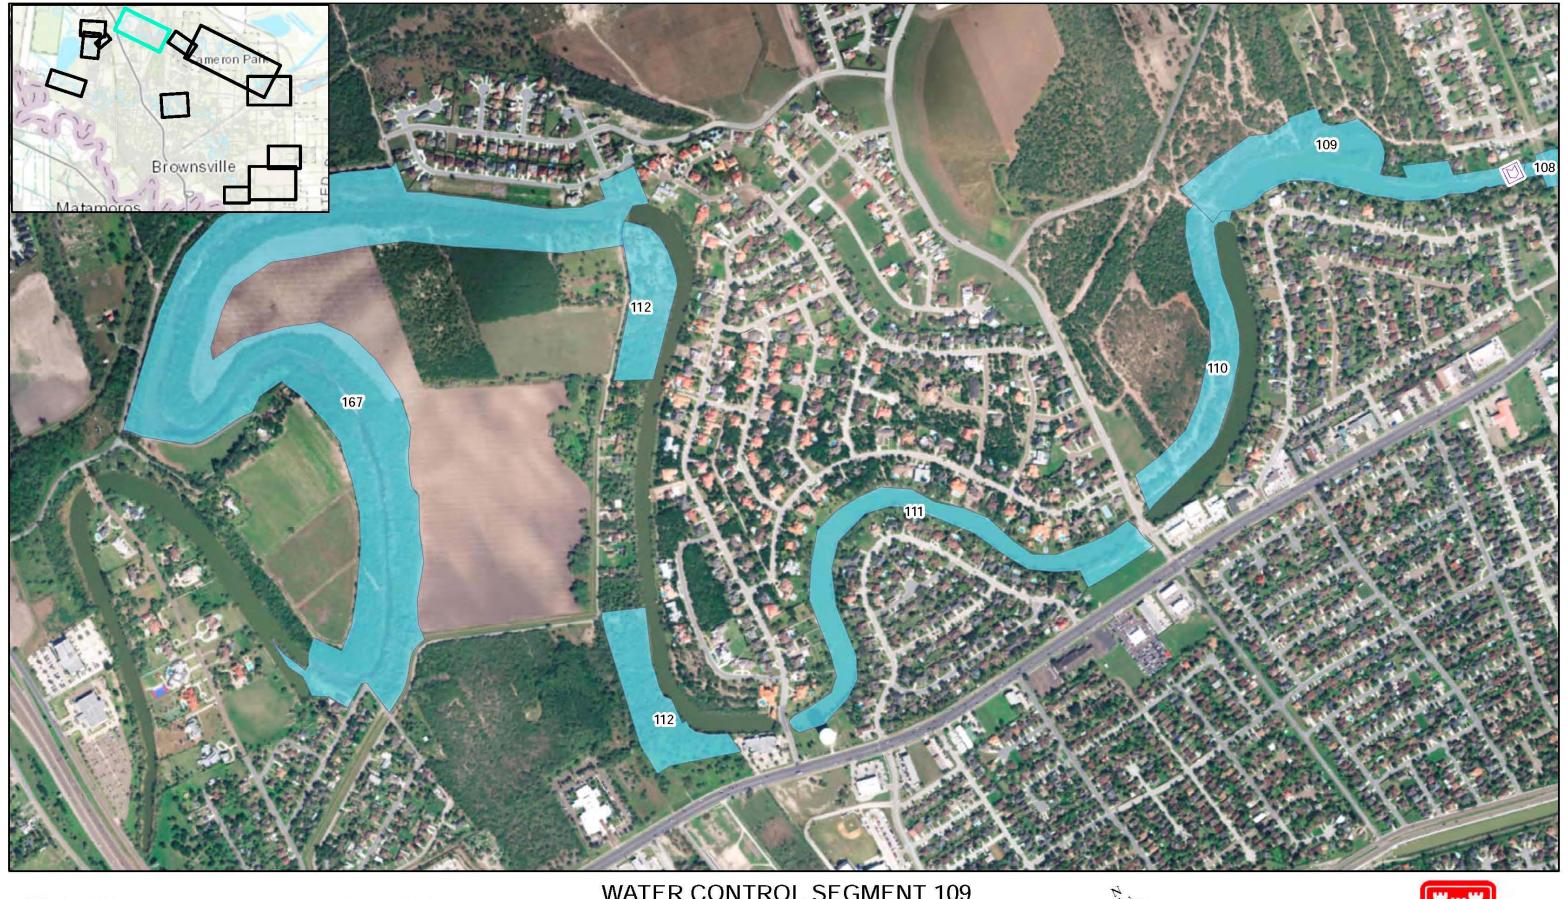

WATER CONTROL SEGMENT 109
RESACAS AT BROWNSVILLE, TEXAS
ECOSYSTEM RESTORATION AND
FEASIBILITY STUDY

0 700 1,400

DATUM: NORTH AMERICAN 1983 PROJECTION: STATE PLANE ZONE: 4205 TEXAS SOUTH US Army Corps of Engineers® Memphis District