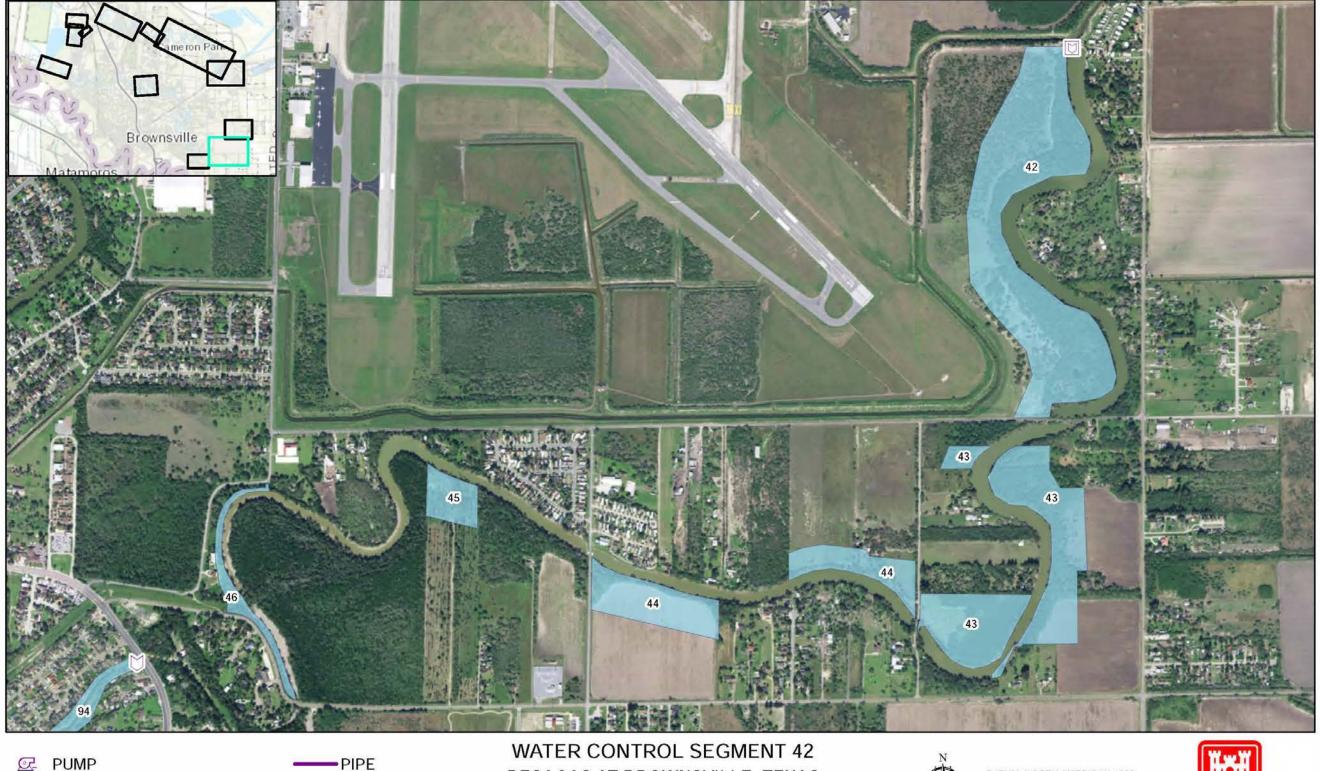

## ALT. 5 MEASURES 99 SEGMENT NO.

WATER CONTROL SEGMENT 42 RESACAS AT BROWNSVILLE, TEXAS ECOSYSTEM RESTORATION AND FEASIBILITY STUDY

DATUM: NORTH AMERICAN 1983 PROJECTION: STATE PLANE ZONE: 4205 TEXAS SOUTH

Sheet 2 of 12

☑ WEIR IN EXISTING STRUCTURE

FEASIBILITY STUDY

Sheet 3 of 12

**PUMP** 

✓ SLUICE GATE

Ŭ WEIR

**—**PIPE