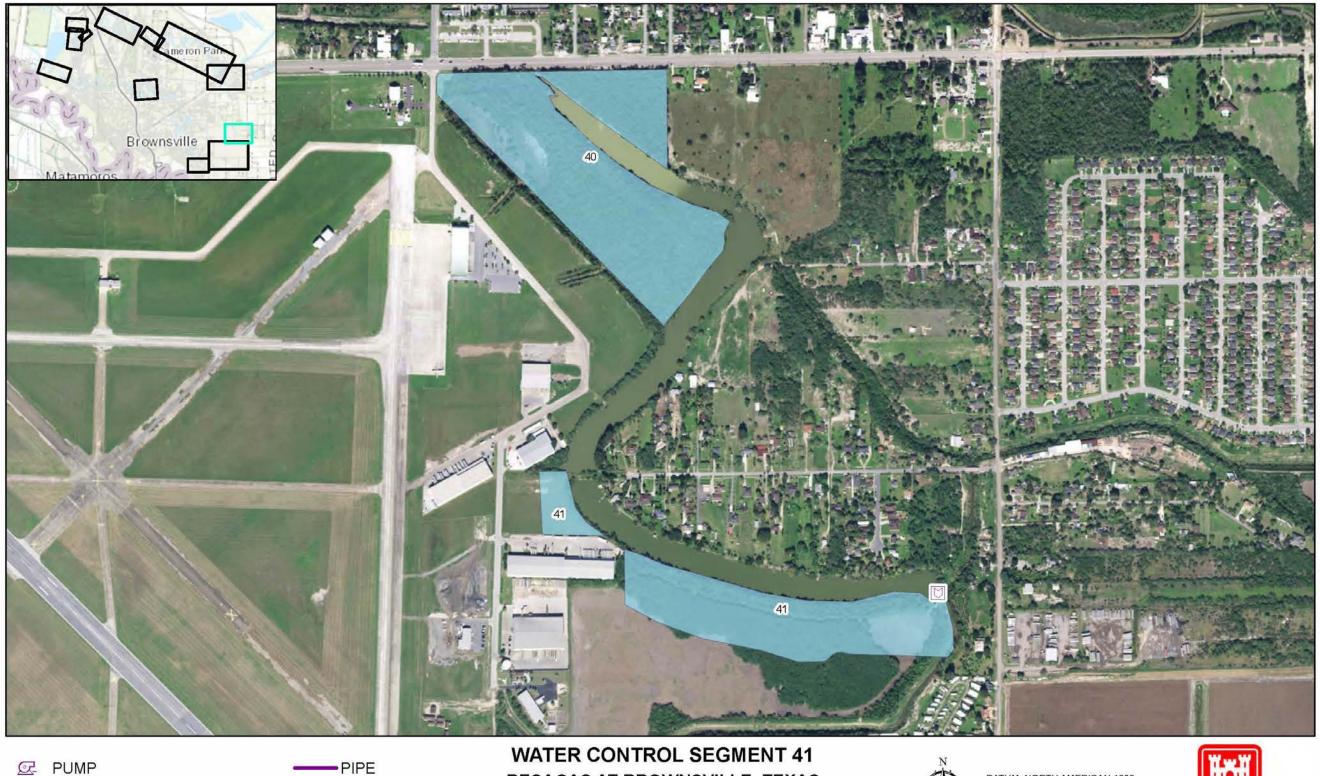

## Design Drawings of Water Control Structures (12 drawings)

ALT. 5 MEASURES

99 SEGMENT NO.

M SLUICE GATE

WATER CONTROL SEGMENT 41
RESACAS AT BROWNSVILLE, TEXAS
ECOSYSTEM RESTORATION AND
FEASIBILITY STUDY

DATUM: NORTH AMERICAN 1983 PROJECTION: STATE PLANE ZONE: 4205 TEXAS SOUTH

Sheet 1 of 12

SLUICE GATE

WEIR

☑ WEIR IN EXISTING STRUCTURE