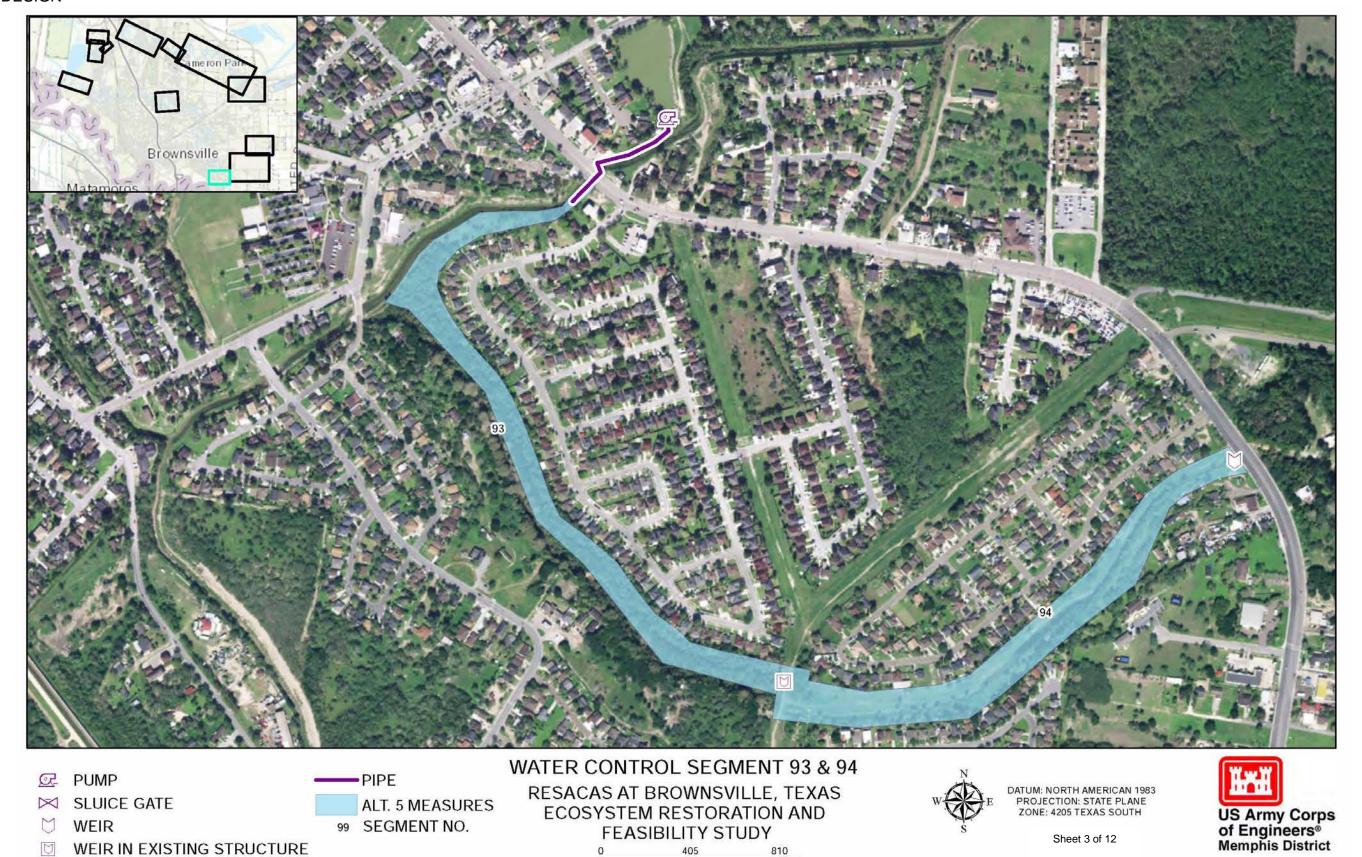

Sheet 2 of 12

☑ WEIR IN EXISTING STRUCTURE

FEASIBILITY STUDY

Sheet 3 of 12

**PUMP** 

✓ SLUICE GATE

Ŭ WEIR

**—**PIPE