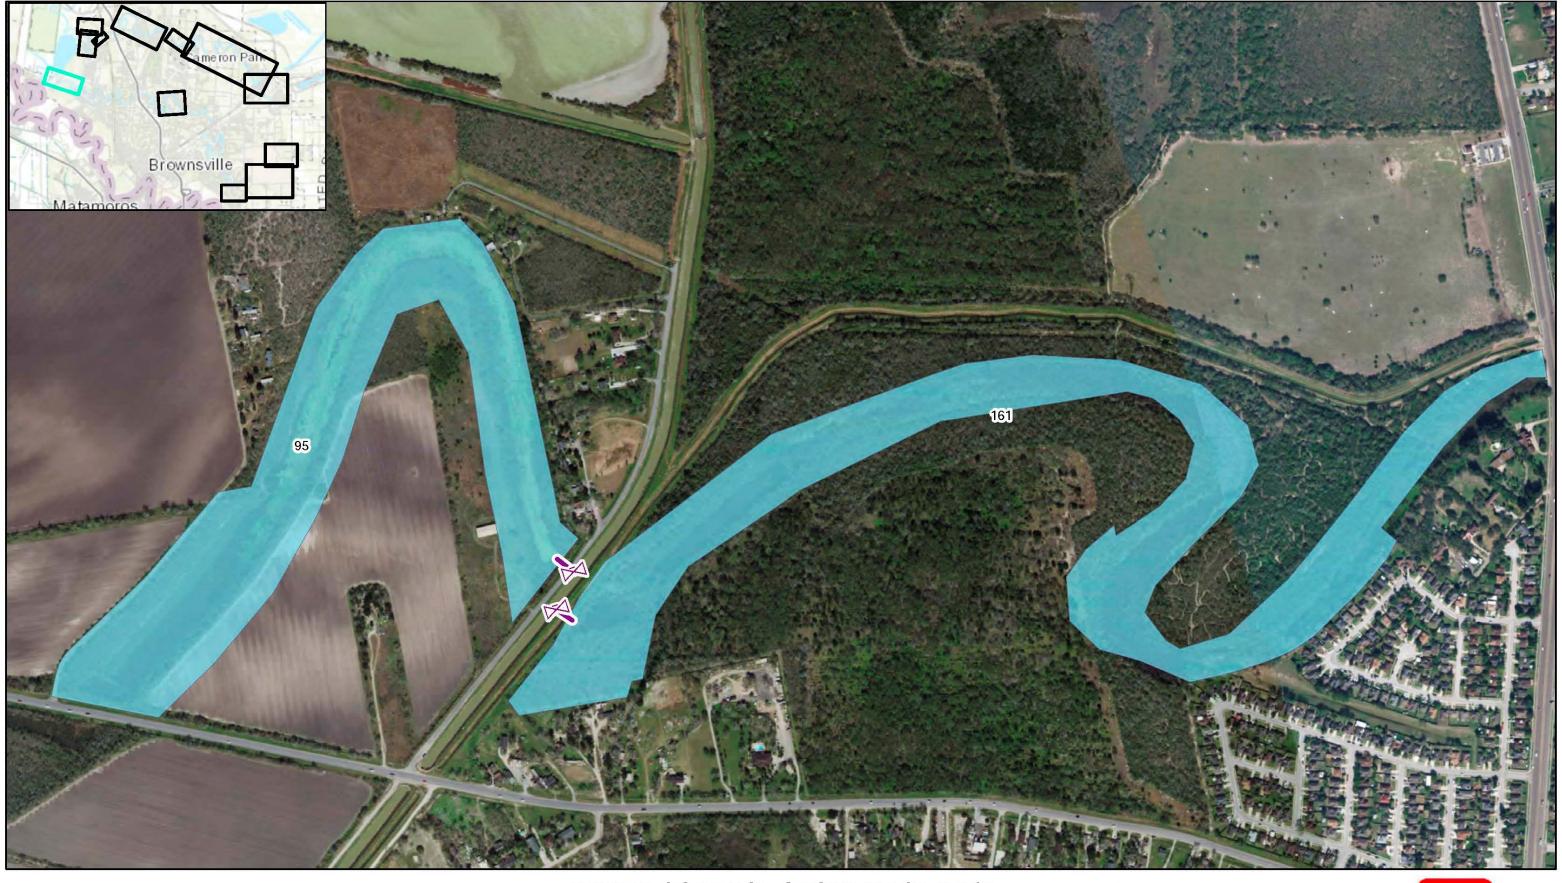

Page 4 of 12

SLUICE GATE

₩EIR

---PIPE

ALT. 5 MEASURES
99 SEGMENT NO.

WATER CONTROL SEGMENT 95 & 161
RESACAS AT BROWNSVILLE, TEXAS
ECOSYSTEM RESTORATION AND
FEASIBILITY STUDY

DATUM: NORTH AMERICAN 1983 PROJECTION: STATE PLANE ZONE: 4205 TEXAS SOUTH