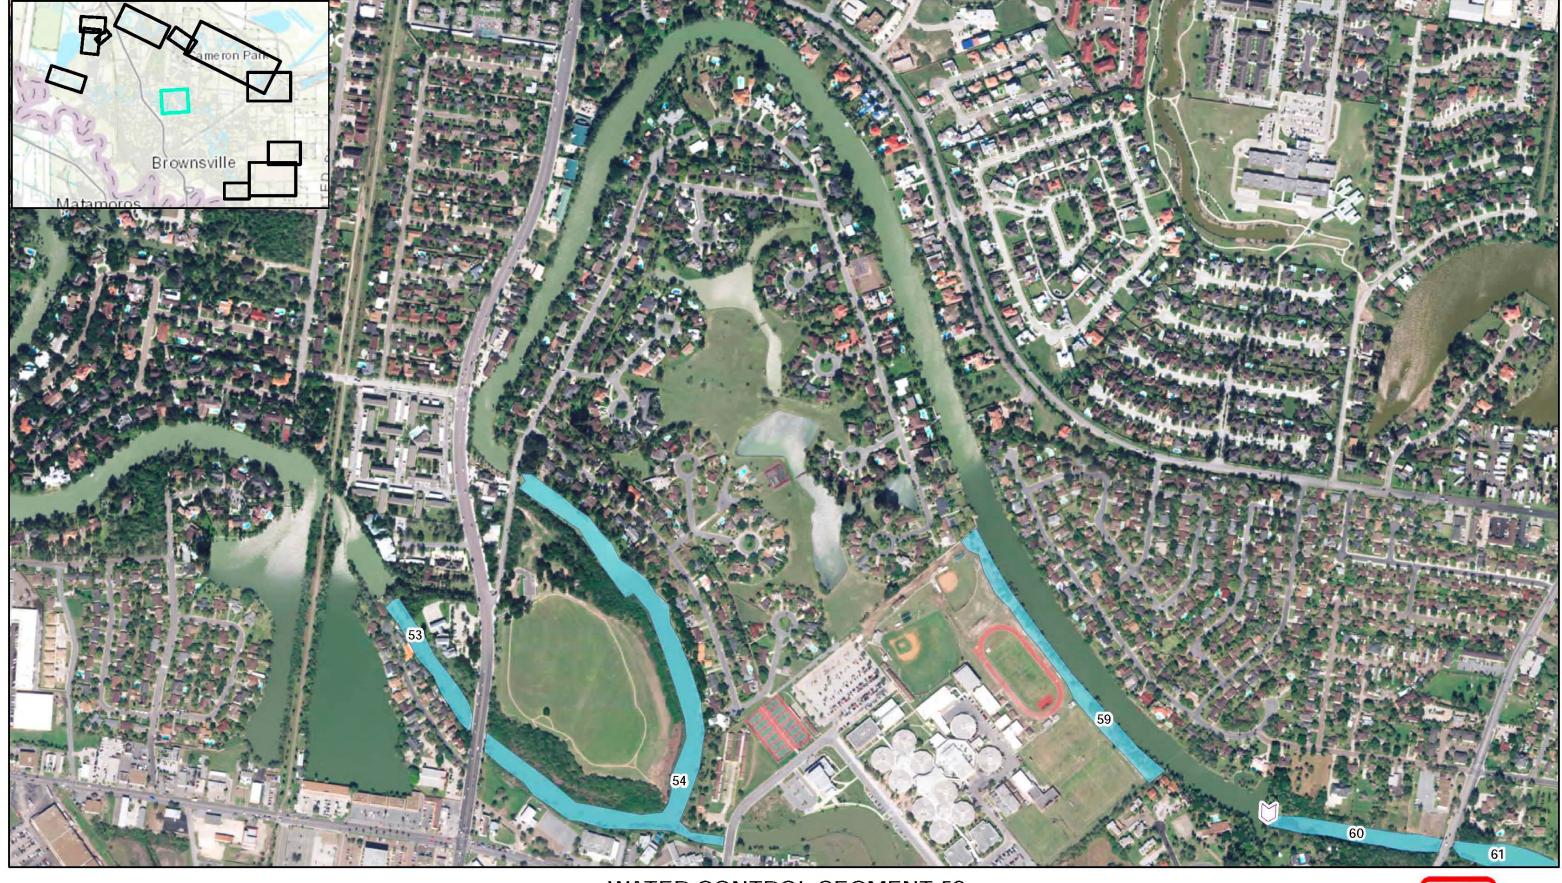

ALT. 5 MEASURES
99 SEGMENT NO.

WATER CONTROL SEGMENT 59
RESACAS AT BROWNSVILLE, TEXAS
ECOSYSTEM RESTORATION AND
FEASIBILITY STUDY

DATUM: NORTH AMERICAN 1983 PROJECTION: STATE PLANE ZONE: 4205 TEXAS SOUTH