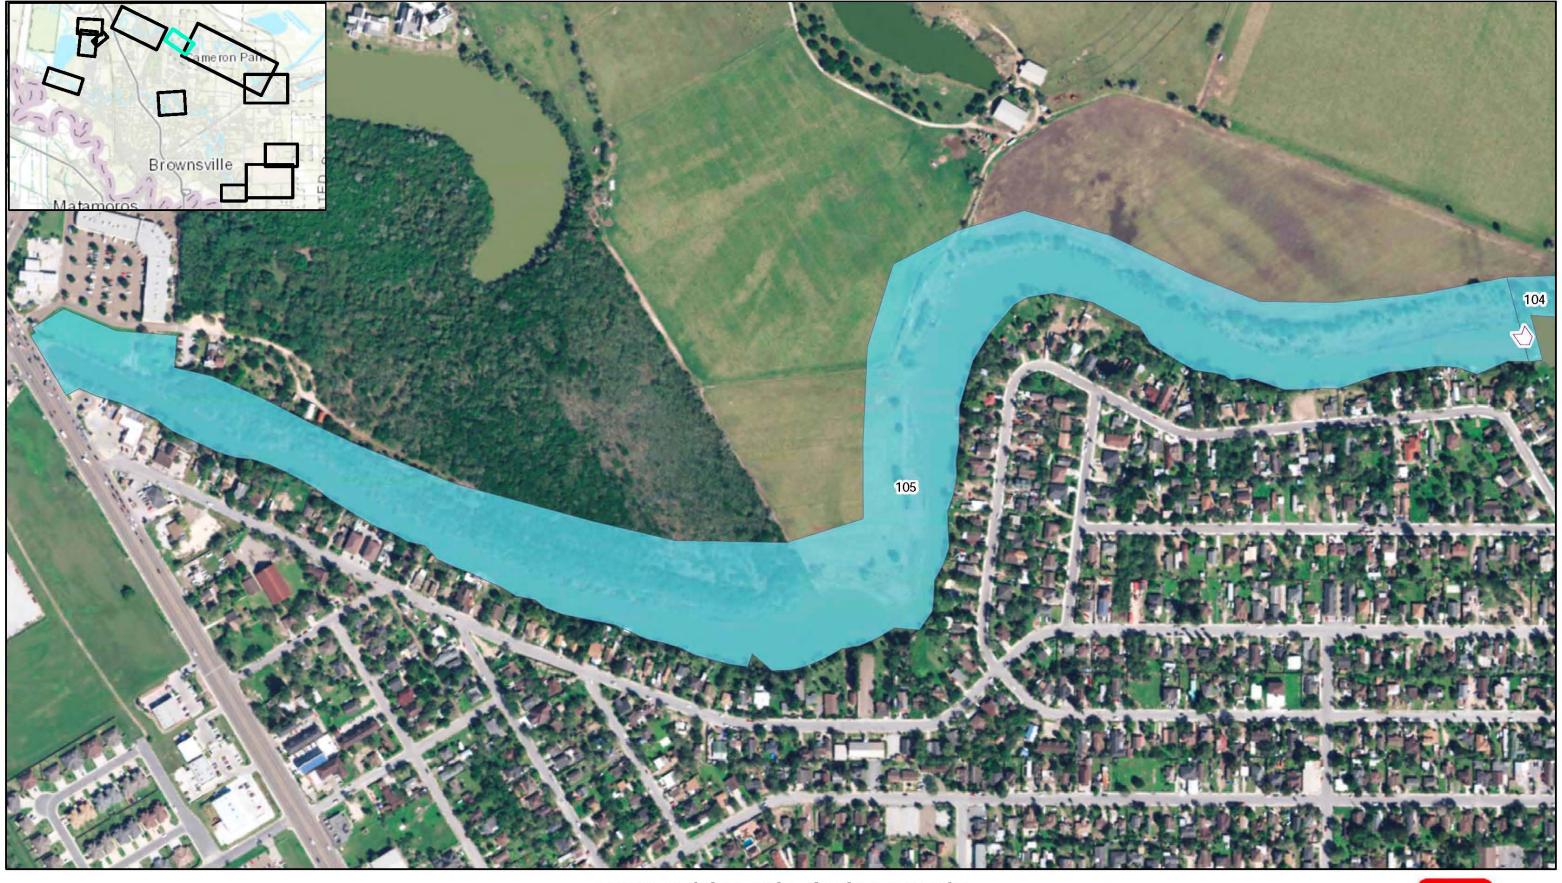

Page 7 of 12

US Army Corps of Engineers® Memphis District

SLUICE GATE

₩EIR

---PIPE

ALT. 5 MEASURES
99 SEGMENT NO.

WATER CONTROL SEGMENT 105
RESACAS AT BROWNSVILLE, TEXAS
ECOSYSTEM RESTORATION AND
FEASIBILITY STUDY

0 362.5 725 F

DATUM: NORTH AMERICAN 1983 PROJECTION: STATE PLANE ZONE: 4205 TEXAS SOUTH

Page 8 of 12

US Army Corps of Engineers® Memphis District

SLUICE GATE

₩EIR

**—**PIPE

ALT. 5 MEASURES
99 SEGMENT NO.