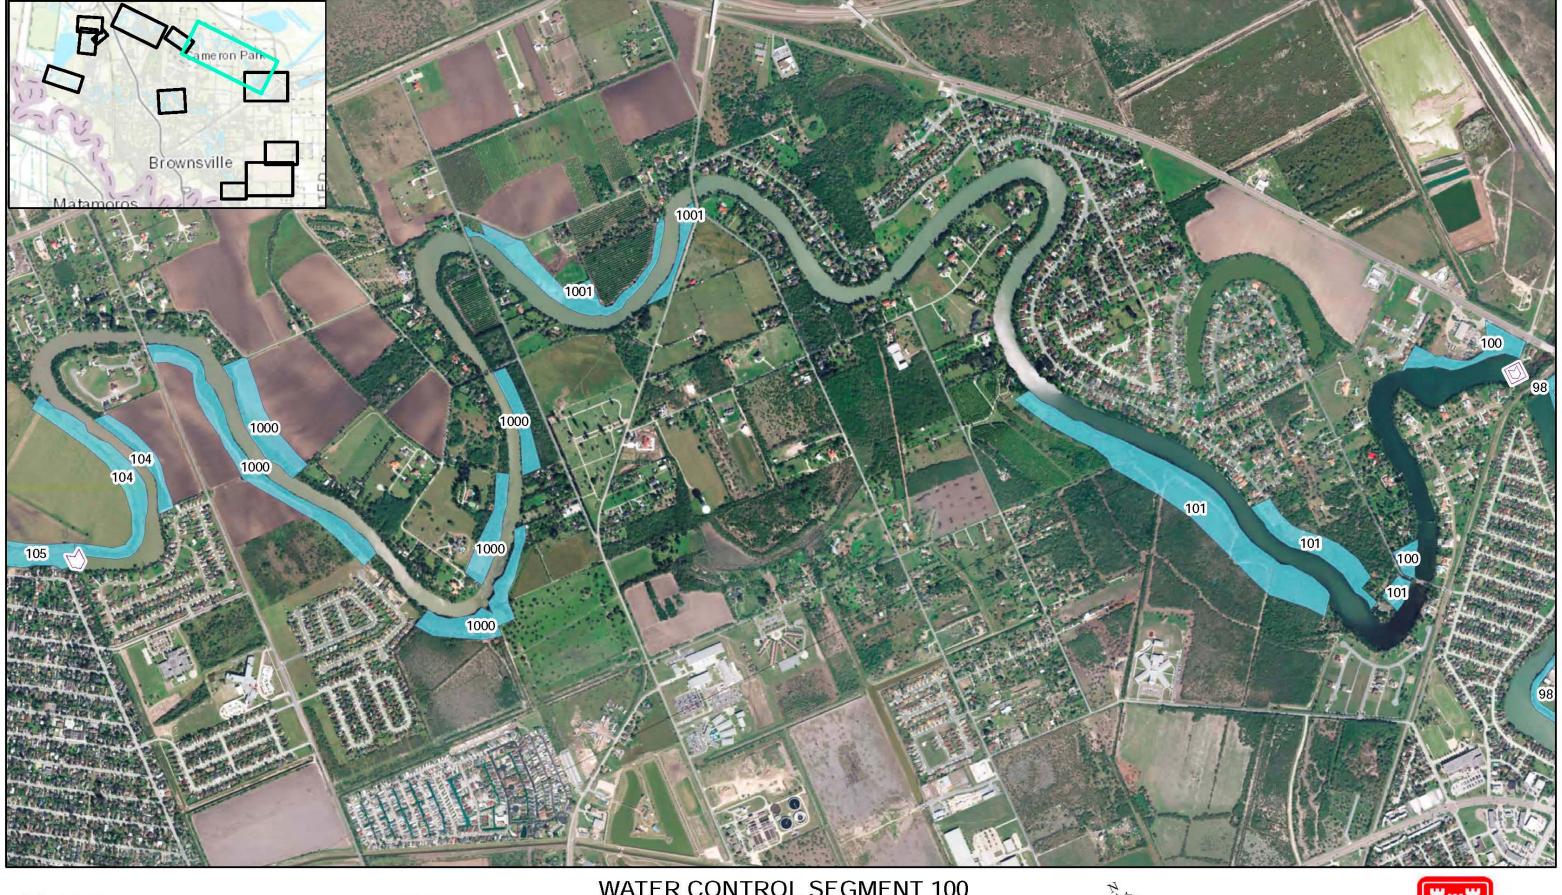

Page 6 of 12

SLUICE GATE

₩EIR

PIPE

ALT. 5 MEASURES
99 SEGMENT NO.

WATER CONTROL SEGMENT 100
RESACAS AT BROWNSVILLE, TEXAS
ECOSYSTEM RESTORATION AND
FEASIBILITY STUDY

0 1,250 2,500

DATUM: NORTH AMERICAN 1983 PROJECTION: STATE PLANE ZONE: 4205 TEXAS SOUTH