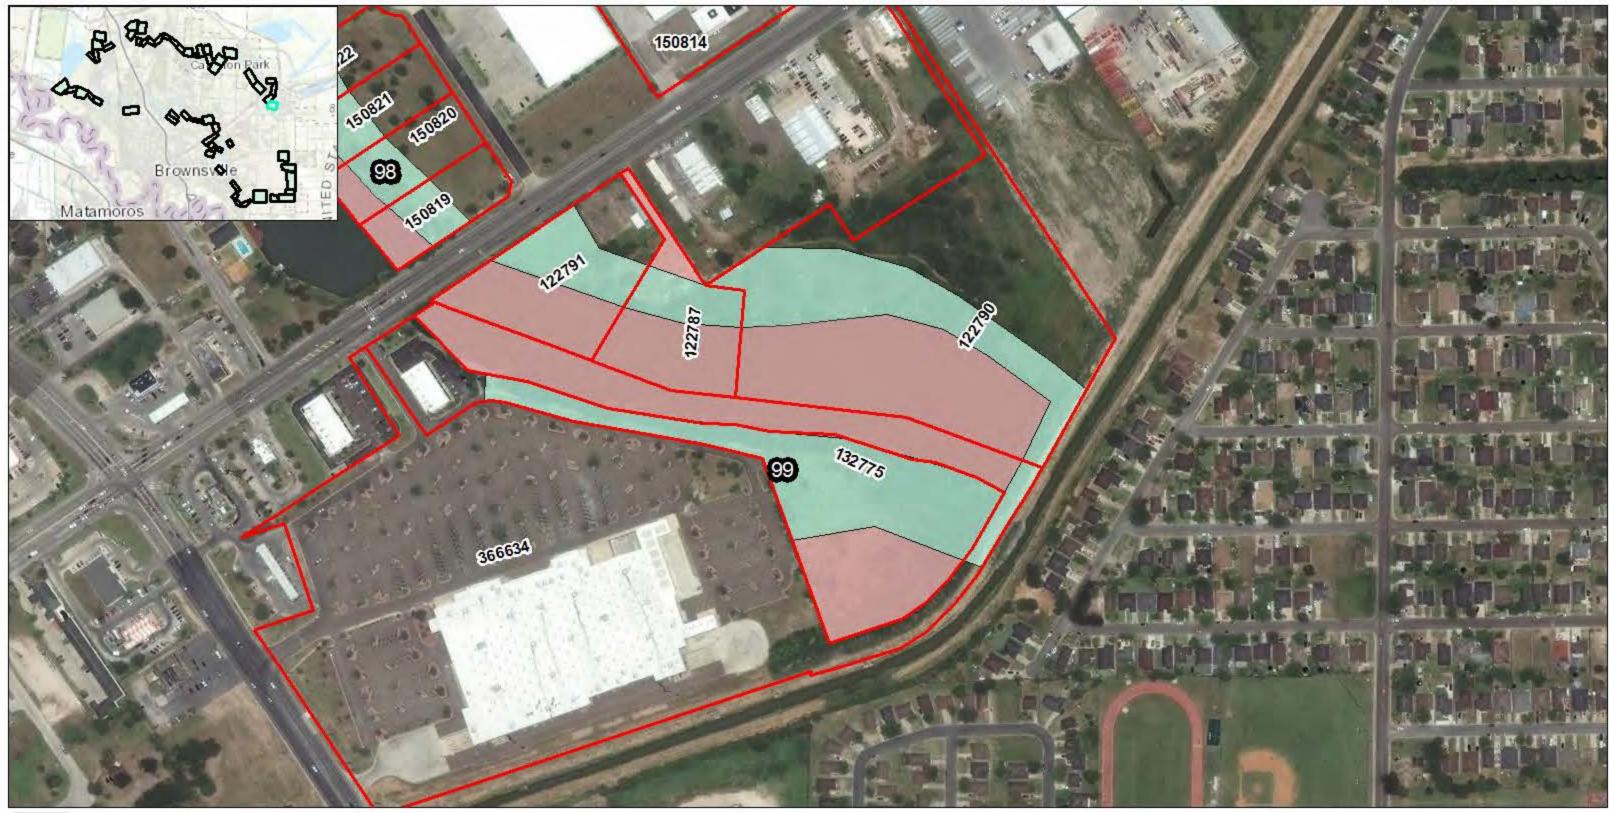

Texas State Fish and Wildlife

Cameron County Parcels

**Resacas Study Measures** 

Remainder

**Resacas Number** 

99

DATUM: NORTH AMERICAN 1983 PROJECTION: STATE PLANE ZONE: 4205 TEXAS SOUTH Page 3 of 58 RESACAS AT BROWNSVILLE, TEXAS ECOSYSTEM RESTORATION AND FEASIBILITY STUDY

⊐Feet

Texas State Fish and Wildlife

Cameron County Parcels

**Resacas Study Measures** 

Remainder

99

**Resacas Number** 

150819 Parcel ID Number

DATUM: NORTH AMERICAN 1983 PROJECTION: STATE PLANE ZONE: 4205 TEXAS SOUTH Page 4 of 58 RESACAS AT BROWNSVILLE, TEXAS ECOSYSTEM RESTORATION AND FEASIBILITY STUDY

Texas State Fish and Wildlife

U.S. Fish and Wildlife