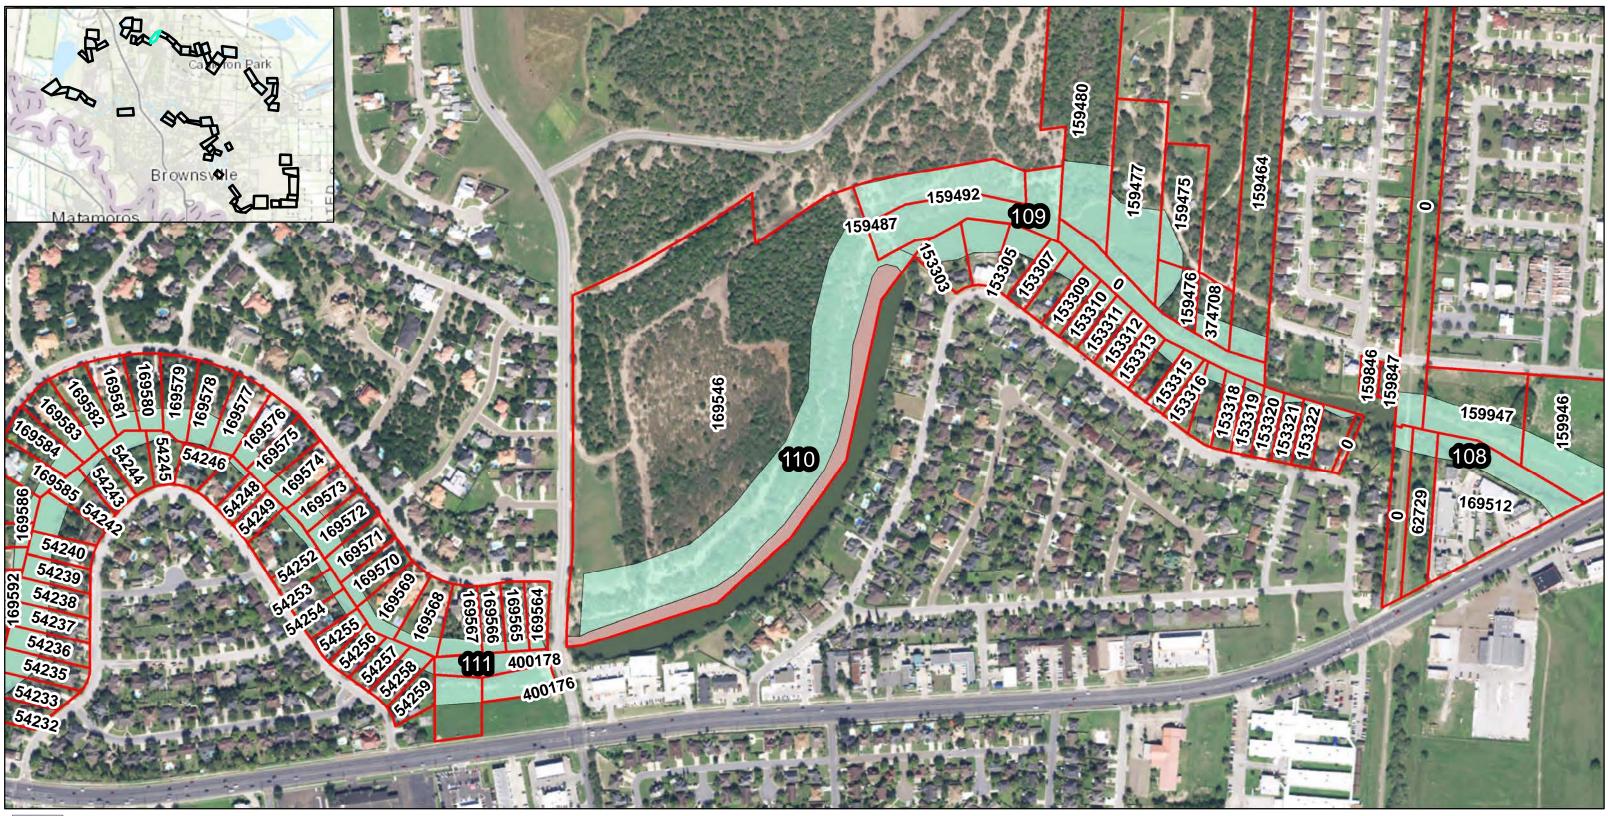

Cameron County Parcels

Resacas Study Measures

Remainder

**Resacas Number** 

DATUM: NORTH AMERICAN 1983 PROJECTION: STATE PLANE ZONE: 4205 TEXAS SOUTH Page 1 of 58

**RESACAS AT BROWNSVILLE, TEXAS ECOSYSTEM RESTORATION AND** FEASIBILITY STUDY 560 Feet 280

99

Cameron County Parcels

**Resacas Study Measures** 

Remainder

Resacas Number

DATUM: NORTH AMERICAN 1983 PROJECTION: STATE PLANE ZONE: 4205 TEXAS SOUTH Page 2 of 58 RESACAS AT BROWNSVILLE, TEXAS ECOSYSTEM RESTORATION AND FEASIBILITY STUDY