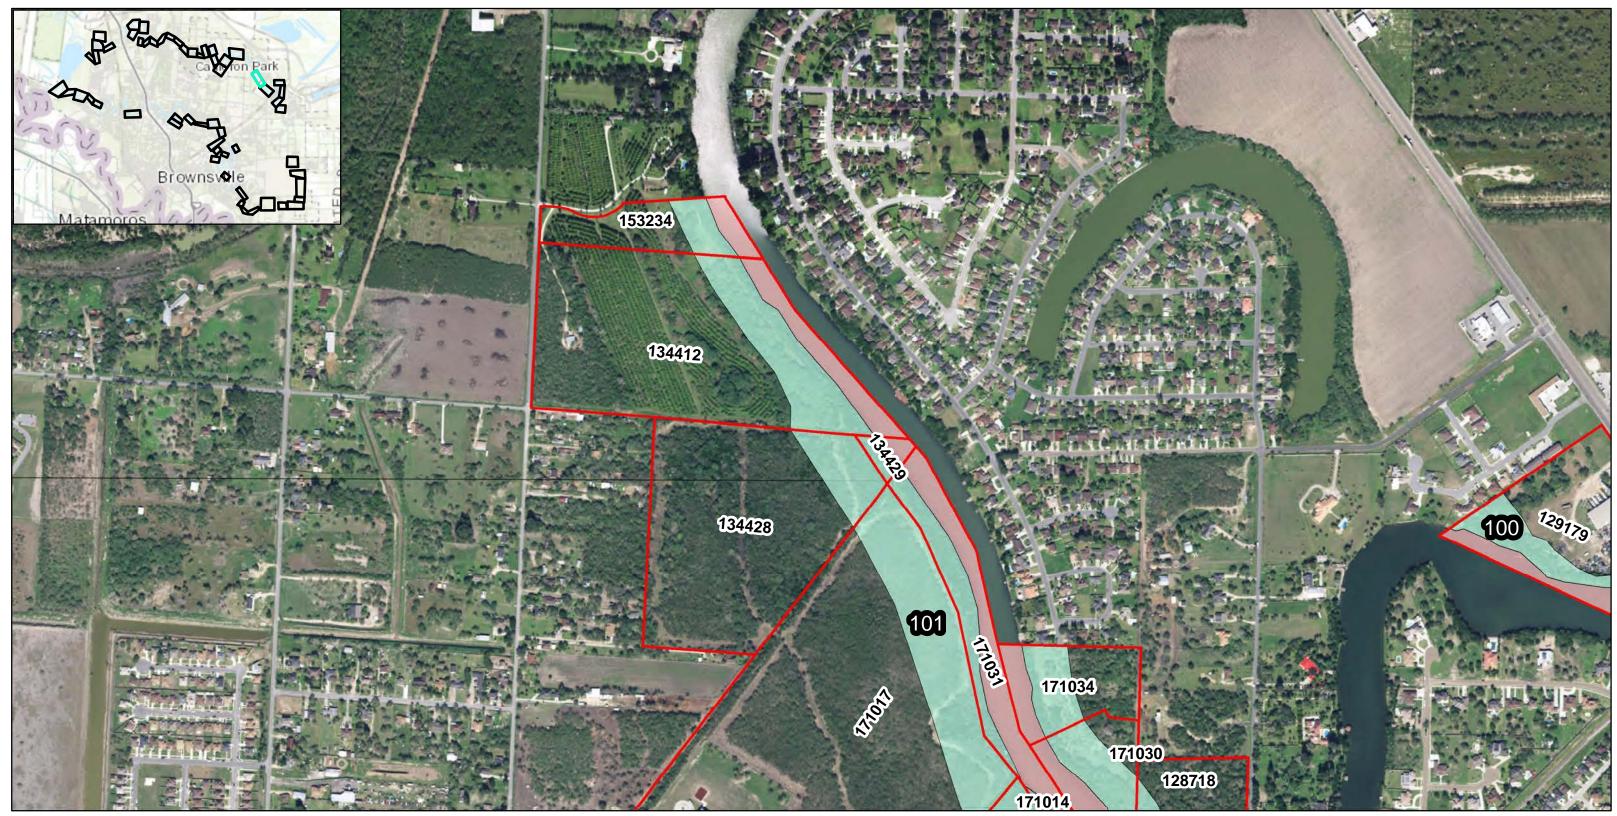

Real Estate Plan Drawings (Index and 58 drawings)

Part 1

PAGE INTENTIONALLY LEFT BLANK

[\_\_\_\_\_] [\_\_\_\_\_] [99]

Cameron County Parcels

**Resacas Study Measures** 

Remainder

Resacas Number

150819 Parcel ID Number

DATUM: NORTH AMERICAN 1983 PROJECTION: STATE PLANE ZONE: 4205 TEXAS SOUTH Page of RESACAS AT BROWNSVILLE, TEXAS ECOSYSTEM RESTORATION AND FEASIBILITY STUDY

⊐ Feei

U.S. Fish and Wildlife

Cameron County Parcels

Resacas Study Measures

Remainder

**Resacas Number** 

DATUM: NORTH AMERICAN 1983 PROJECTION: STATE PLANE ZONE: 4205 TEXAS SOUTH Page 1 of 58

**RESACAS AT BROWNSVILLE, TEXAS ECOSYSTEM RESTORATION AND** FEASIBILITY STUDY 560 Feet 280