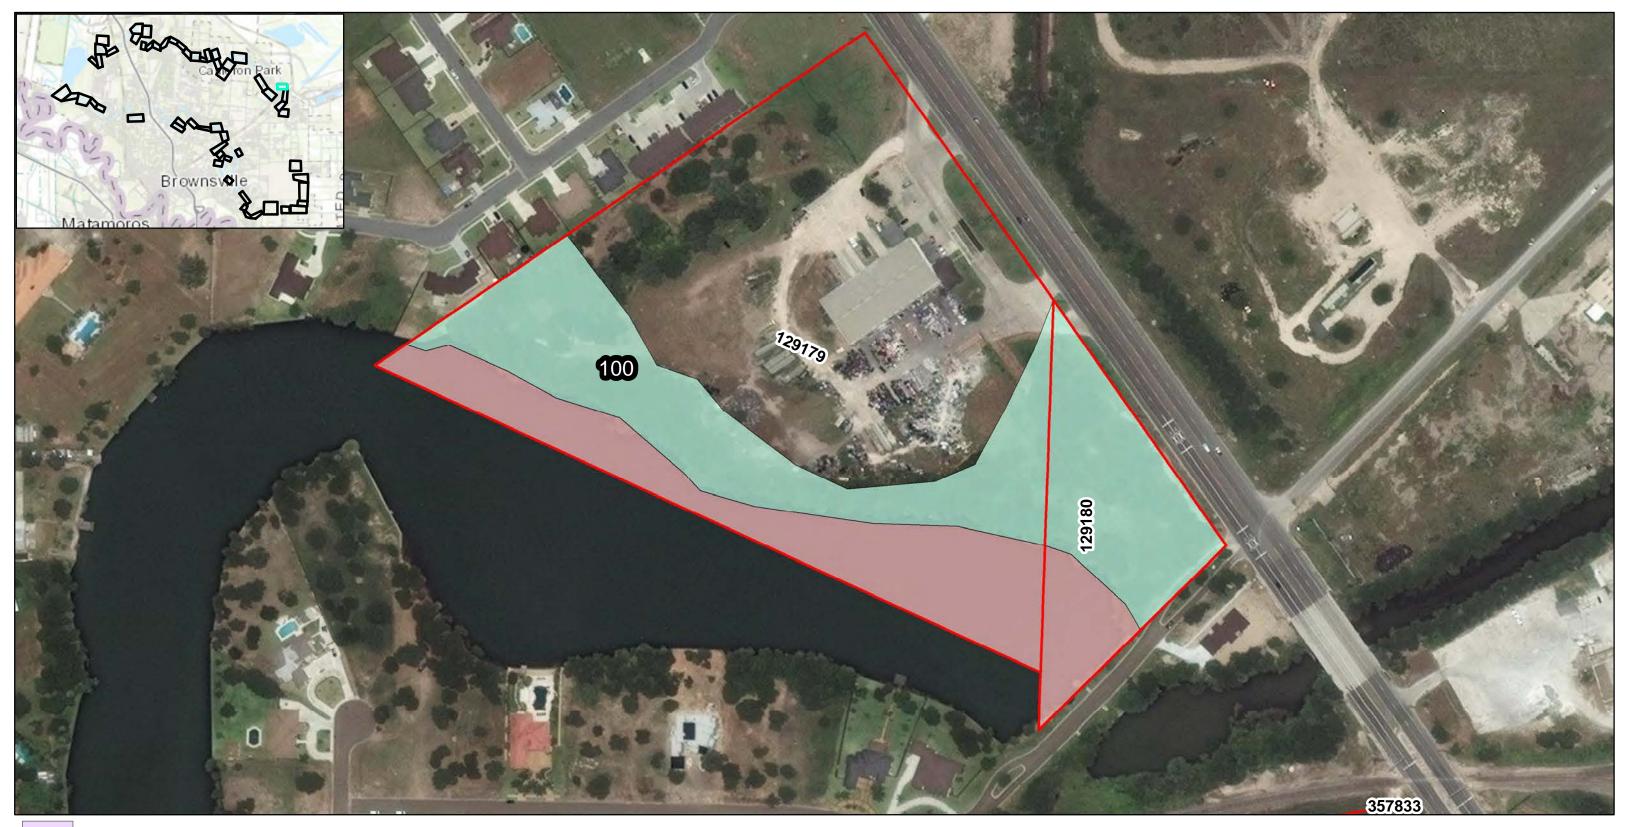

Texas State Fish and Wildlife

Cameron County Parcels

**Resacas Study Measures** 

Remainder

**Resacas Number** 

99

DATUM: NORTH AMERICAN 1983 PROJECTION: STATE PLANE ZONE: 4205 TEXAS SOUTH Page 3 of 58 RESACAS AT BROWNSVILLE, TEXAS ECOSYSTEM RESTORATION AND FEASIBILITY STUDY

⊐Feet

Texas State Fish and Wildlife

Cameron County Parcels

**Resacas Study Measures** 

Remainder

99

**Resacas Number** 

150819 Parcel ID Number

DATUM: NORTH AMERICAN 1983 PROJECTION: STATE PLANE ZONE: 4205 TEXAS SOUTH Page 4 of 58 RESACAS AT BROWNSVILLE, TEXAS ECOSYSTEM RESTORATION AND FEASIBILITY STUDY

Texas State Fish and Wildlife

U.S. Fish and Wildlife