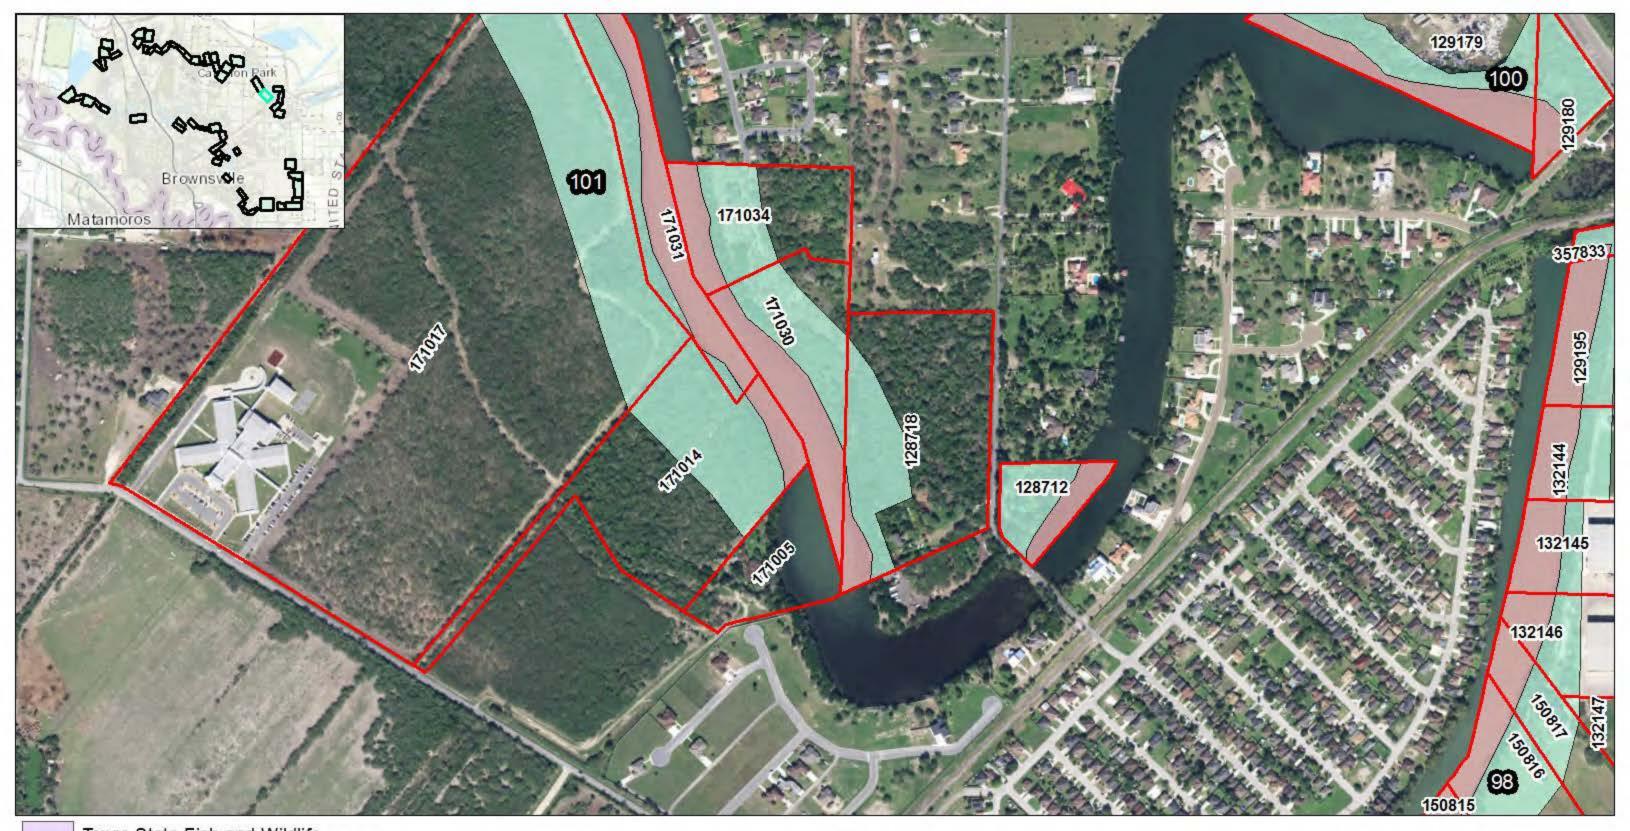

Cameron County Parcels

Resacas Study Measures

Remainder

**Resacas Number** 99

150819 Parcel ID Number

DATUM: NORTH AMERICAN 1983 PROJECTION: STATE PLANE ZONE: 4205 TEXAS SOUTH Page 5 of 58

**RESACAS AT BROWNSVILLE, TEXAS** ECOSYSTEM RESTORATION AND FEASIBILITY STUDY 920

Feet

Texas State Fish and Wildlife

Cameron County Parcels

**Resacas Study Measures** 

Remainder

**Resacas Number** 

150819 Parcel ID Number

DATUM: NORTH AMERICAN 1983 PROJECTION: STATE PLANE ZONE: 4205 TEXAS SOUTH Page 6 of 58 RESACAS AT BROWNSVILLE, TEXAS ECOSYSTEM RESTORATION AND FEASIBILITY STUDY

Feet

99

Cameron County Parcels

**Resacas Study Measures** 

Remainder

**Resacas Number** 

DATUM: NORTH AMERICAN 1983 PROJECTION: STATE PLANE ZONE: 4205 TEXAS SOUTH Page 7 of 58 RESACAS AT BROWNSVILLE, TEXAS ECOSYSTEM RESTORATION AND FEASIBILITY STUDY