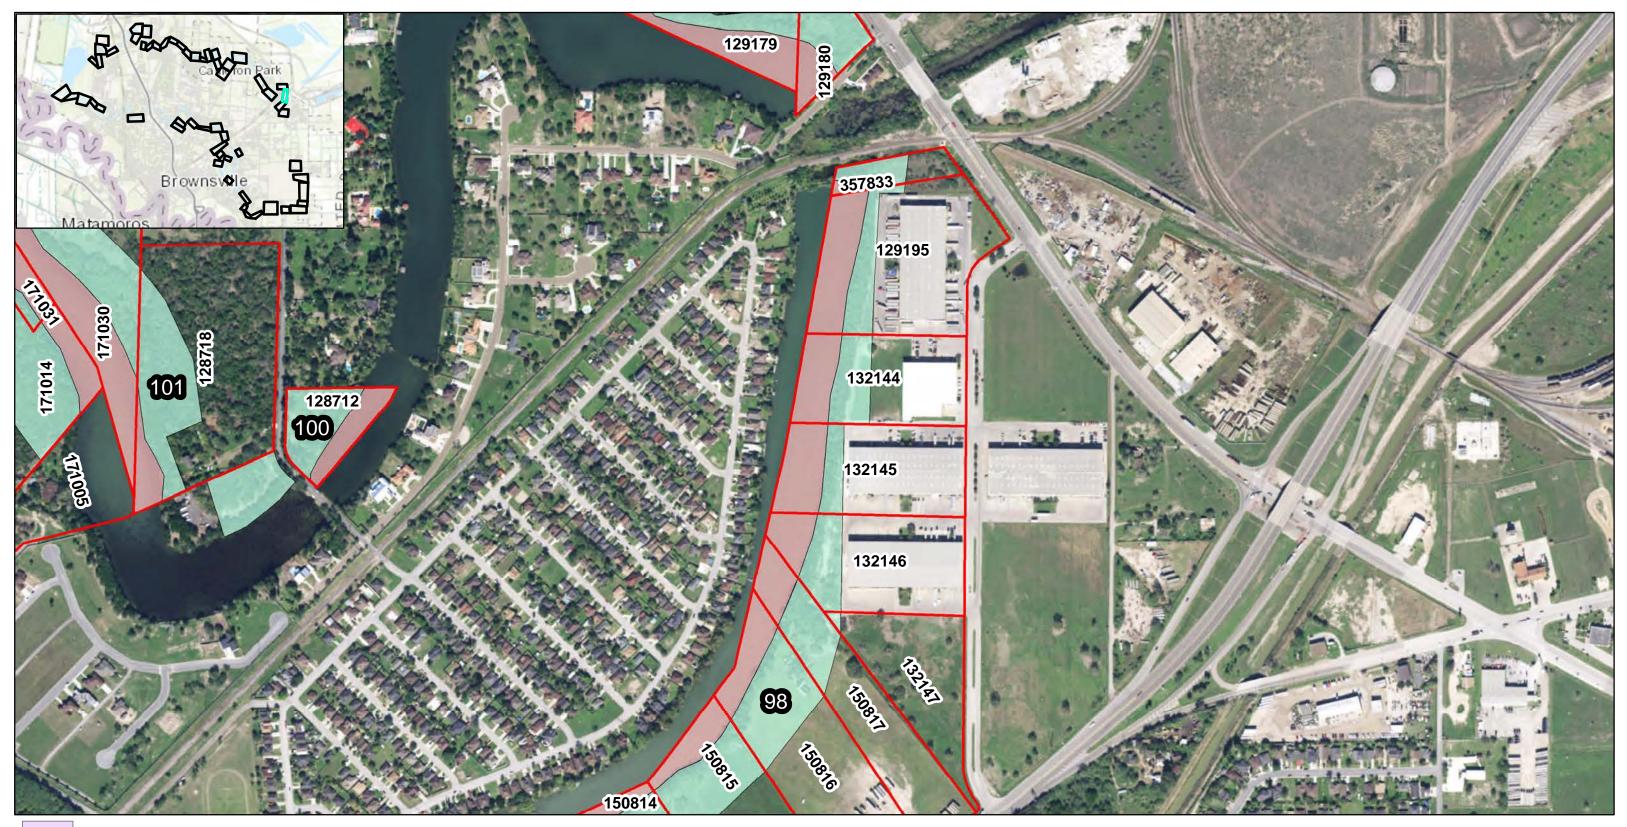

Real Estate Plan Drawings (Index and 58 drawings)

Part 1

PAGE INTENTIONALLY LEFT BLANK

[\_\_\_\_\_] [\_\_\_\_\_] [99]

Cameron County Parcels

**Resacas Study Measures** 

Remainder

Resacas Number

150819 Parcel ID Number

DATUM: NORTH AMERICAN 1983 PROJECTION: STATE PLANE ZONE: 4205 TEXAS SOUTH Page of RESACAS AT BROWNSVILLE, TEXAS ECOSYSTEM RESTORATION AND FEASIBILITY STUDY

⊐ Feei

U.S. Fish and Wildlife

Cameron County Parcels

Resacas Study Measures

Remainder

**Resacas Number** 

DATUM: NORTH AMERICAN 1983 PROJECTION: STATE PLANE ZONE: 4205 TEXAS SOUTH Page 1 of 58

**RESACAS AT BROWNSVILLE, TEXAS ECOSYSTEM RESTORATION AND** FEASIBILITY STUDY 560 Feet 280

99

Cameron County Parcels

**Resacas Study Measures** 

Remainder

Resacas Number

DATUM: NORTH AMERICAN 1983 PROJECTION: STATE PLANE ZONE: 4205 TEXAS SOUTH Page 2 of 58 RESACAS AT BROWNSVILLE, TEXAS ECOSYSTEM RESTORATION AND FEASIBILITY STUDY