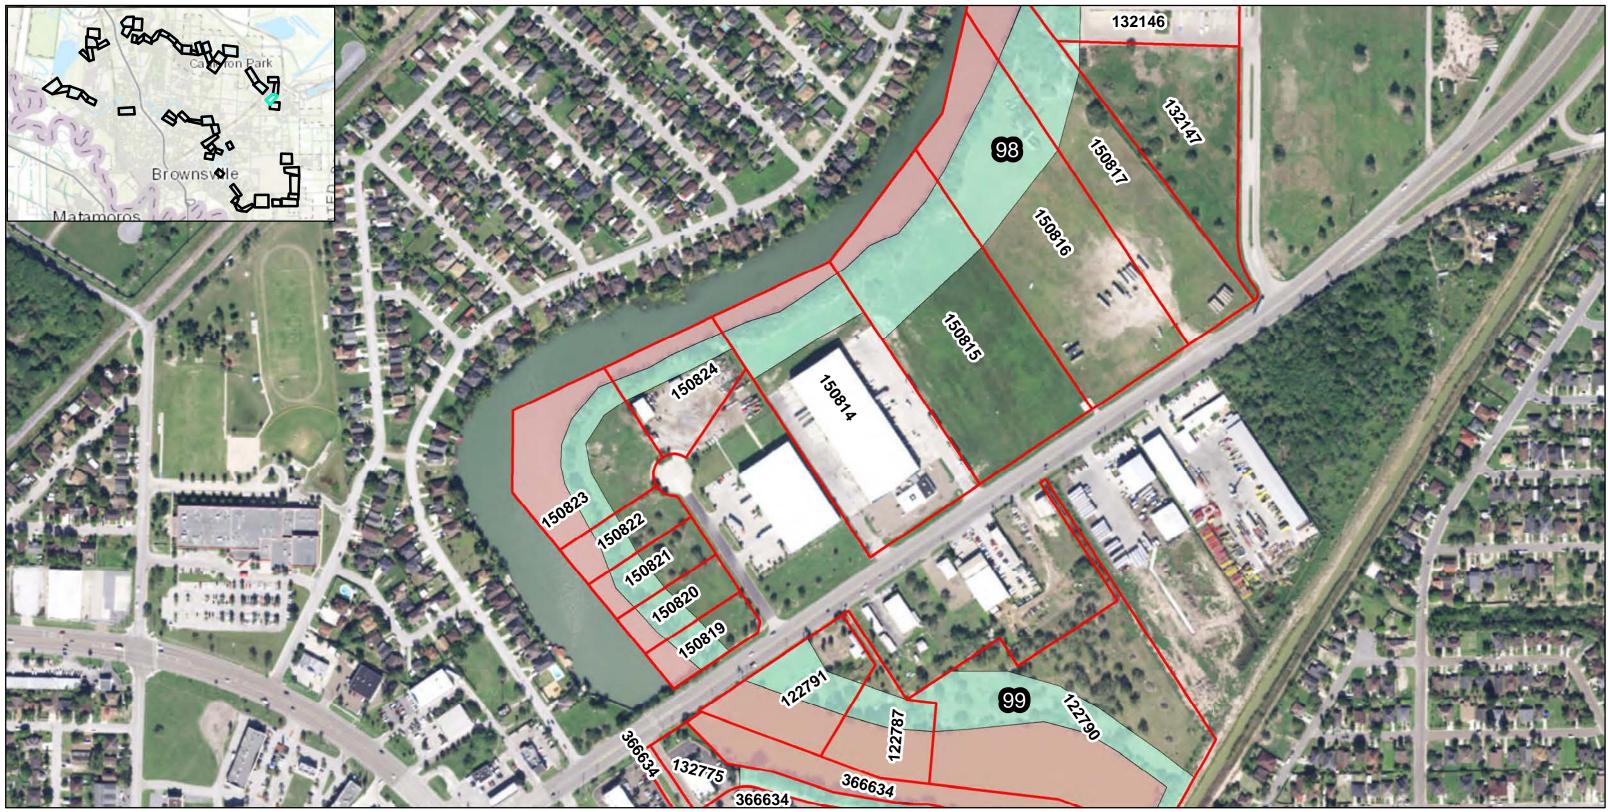

Cameron County Parcels

Resacas Study Measures

Remainder

**Resacas Number** 99

150819 Parcel ID Number

DATUM: NORTH AMERICAN 1983 PROJECTION: STATE PLANE ZONE: 4205 TEXAS SOUTH Page 5 of 58

**RESACAS AT BROWNSVILLE, TEXAS** ECOSYSTEM RESTORATION AND FEASIBILITY STUDY 920

Feet

Texas State Fish and Wildlife

Cameron County Parcels

**Resacas Study Measures** 

Remainder

**Resacas Number** 

150819 Parcel ID Number

DATUM: NORTH AMERICAN 1983 PROJECTION: STATE PLANE ZONE: 4205 TEXAS SOUTH Page 6 of 58 RESACAS AT BROWNSVILLE, TEXAS ECOSYSTEM RESTORATION AND FEASIBILITY STUDY