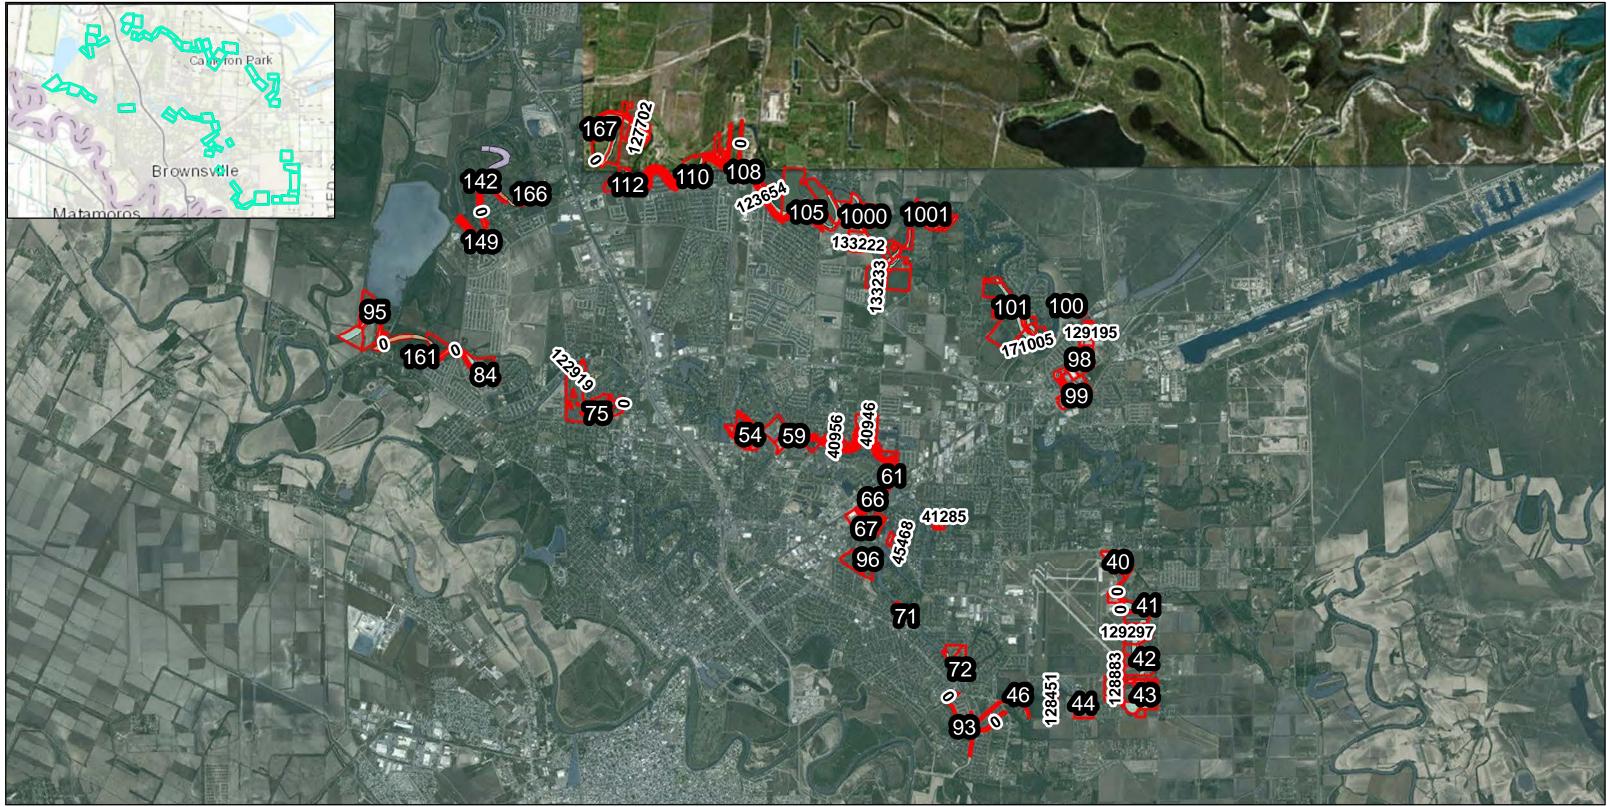

Real Estate Plan Drawings (Index and 58 drawings)

Part 1

PAGE INTENTIONALLY LEFT BLANK

[\_\_\_\_\_] [\_\_\_\_\_] [99]

Cameron County Parcels

**Resacas Study Measures** 

Remainder

Resacas Number

150819 Parcel ID Number

DATUM: NORTH AMERICAN 1983 PROJECTION: STATE PLANE ZONE: 4205 TEXAS SOUTH Page of RESACAS AT BROWNSVILLE, TEXAS ECOSYSTEM RESTORATION AND FEASIBILITY STUDY

⊐ Feei

U.S. Fish and Wildlife