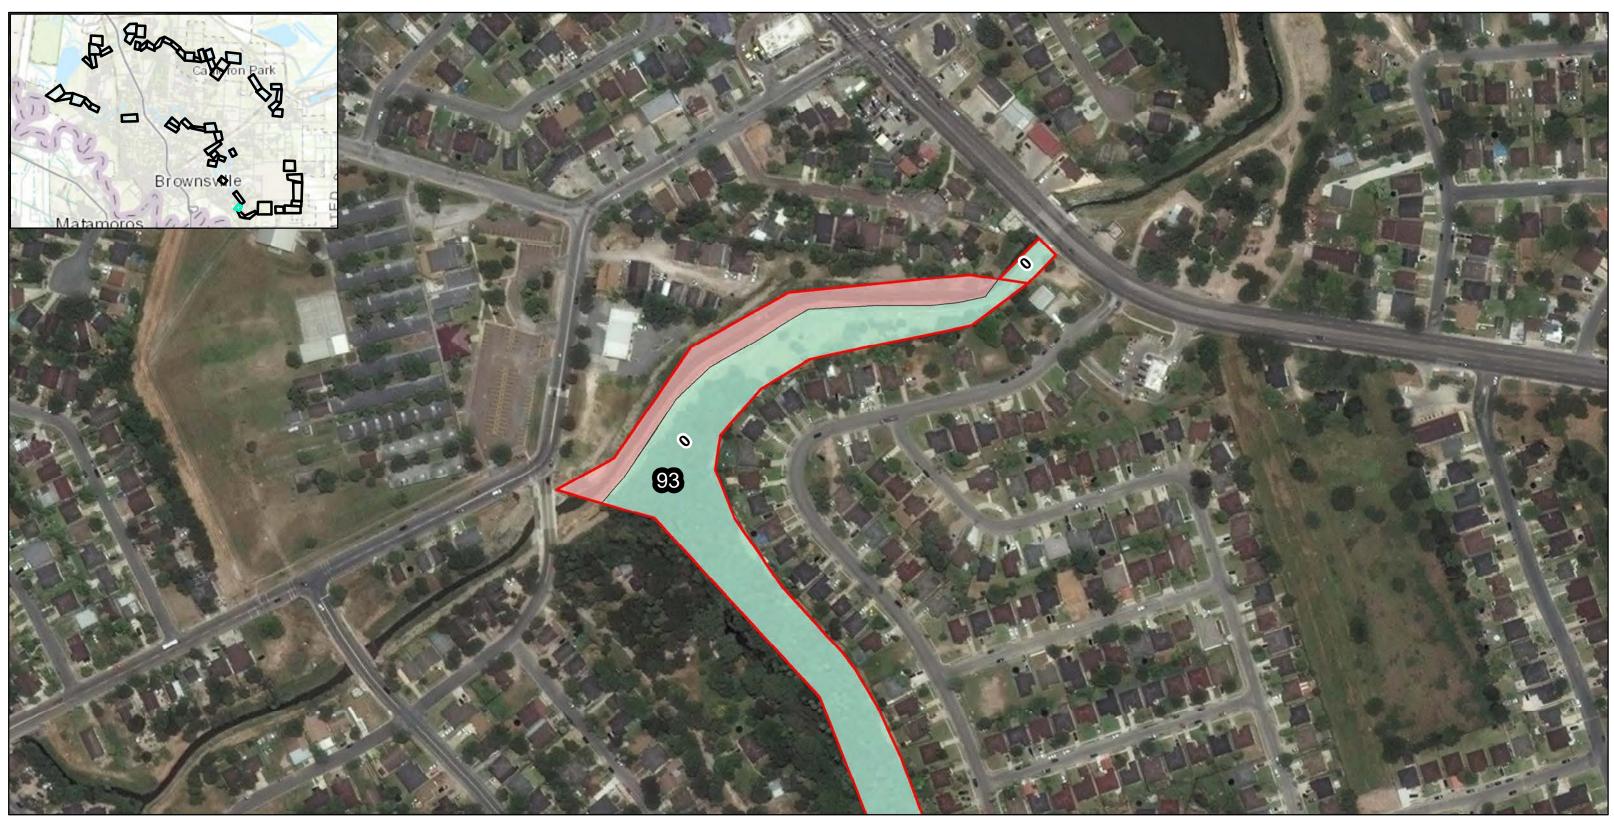

Texas State Fish and Wildlife

U.S. Fish and Wildlife

Cameron County Parcels

**Resacas Study Measures** 

Remainder

99

**Resacas Number** 

150819 Parcel ID Number