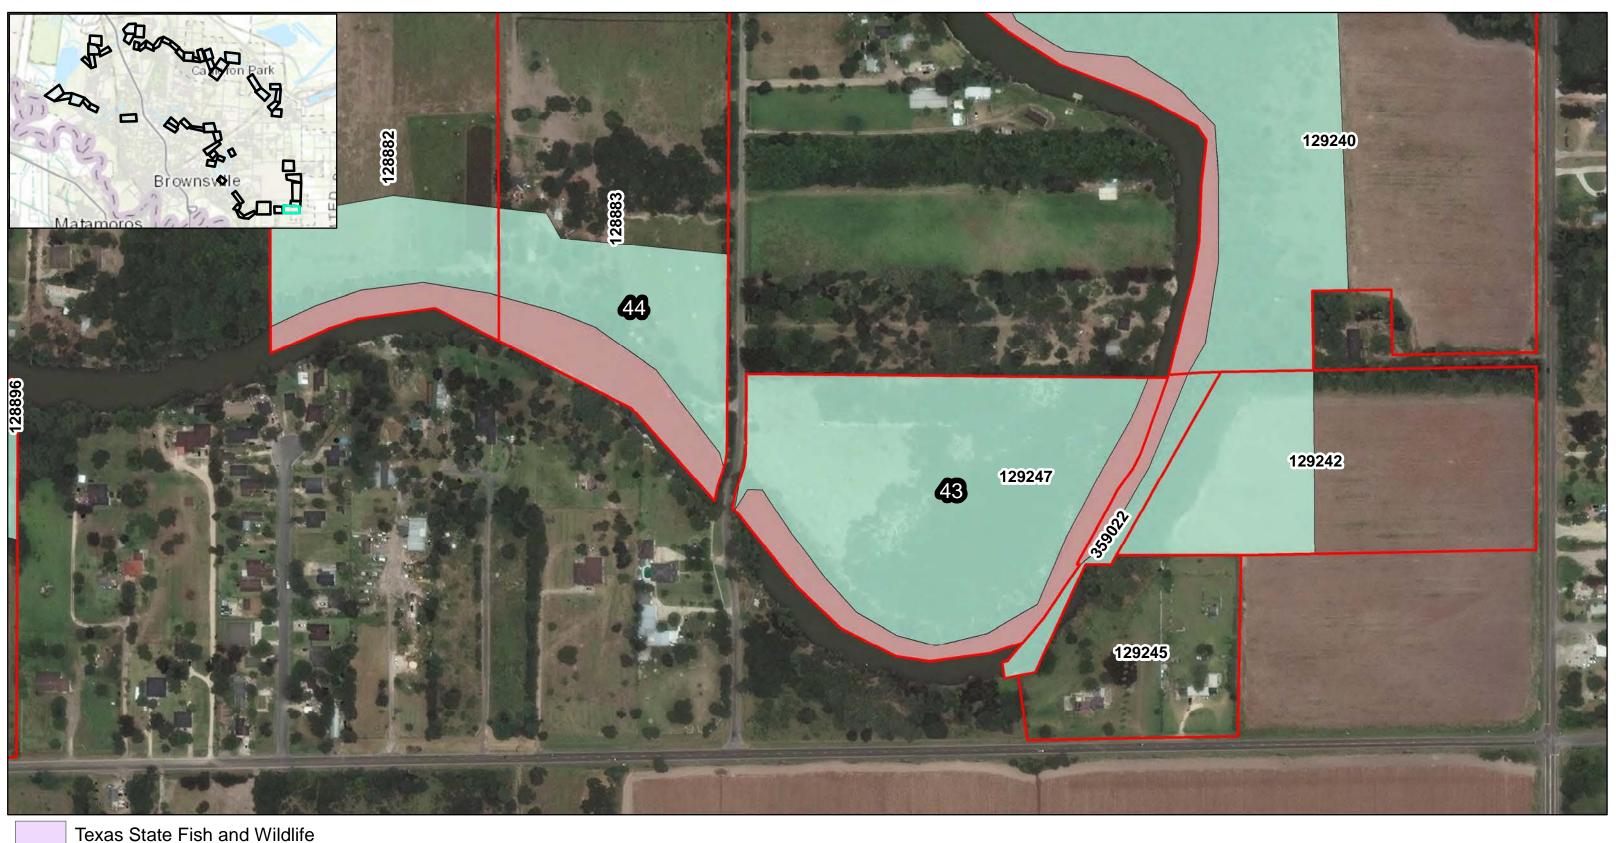

Texas State Fish and Wildlife

U.S. Fish and Wildlife

Cameron County Parcels

**Resacas Study Measures** 

Remainder

99

**Resacas Number** 

150819 Parcel ID Number

U.S. Fish and Wildlife

Remainder

**Resacas Number** 

Cameron County Parcels

DATUM: NORTH AMERICAN 1983 PROJECTION: STATE PLANE ZONE: 4205 TEXAS SOUTH Page 23 of 58

**RESACAS AT BROWNSVILLE, TEXAS ECOSYSTEM RESTORATION AND FEASIBILITY STUDY** 730 — Feet 365