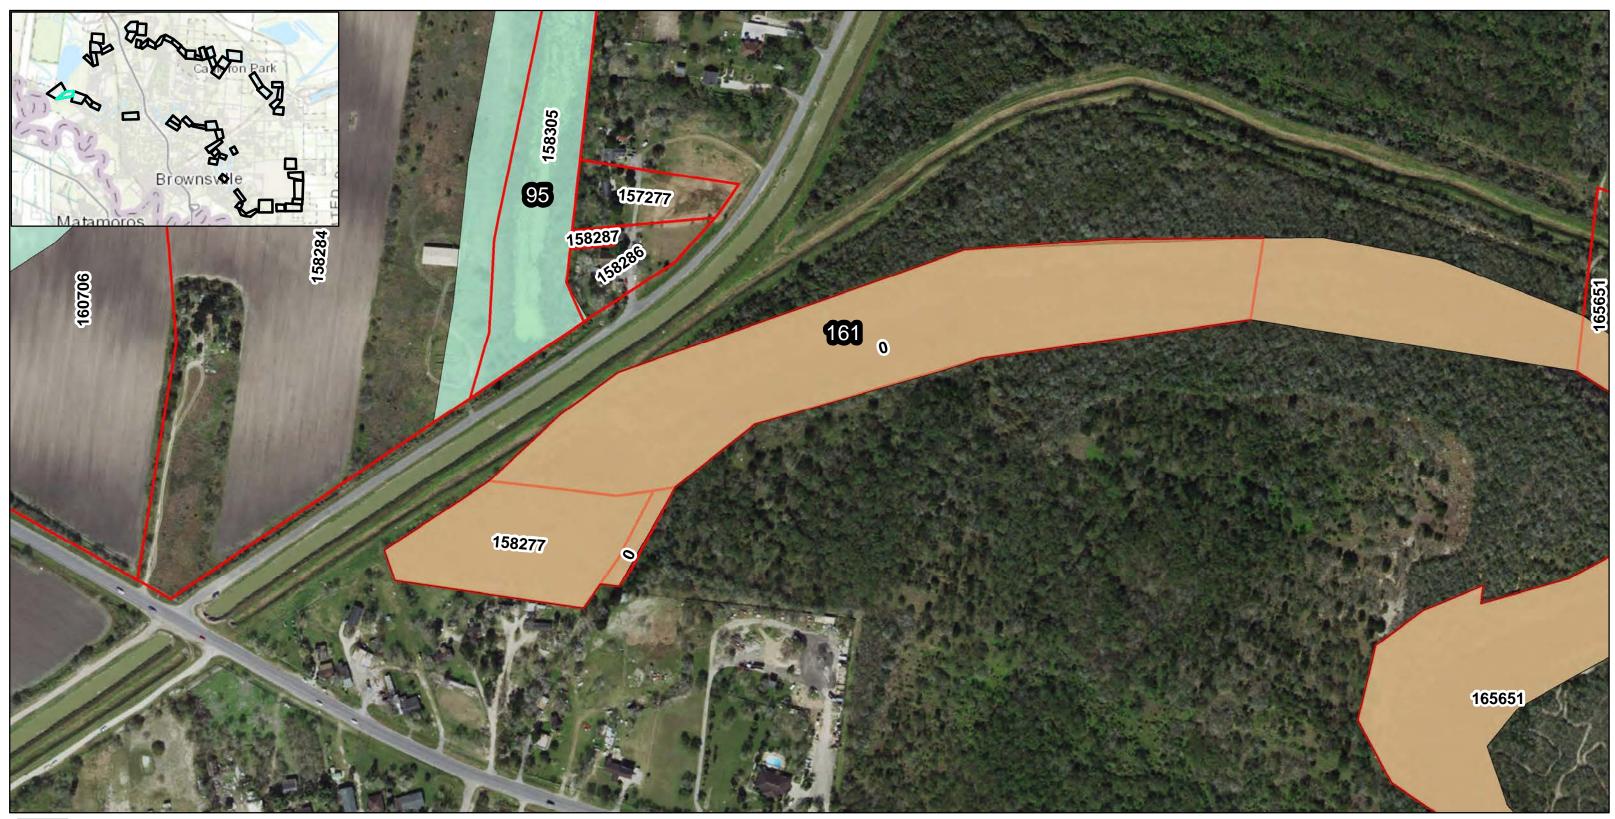

U.S. Fish and Wildlife

Remainder

**Resacas Number** 

Cameron County Parcels

DATUM: NORTH AMERICAN 1983 PROJECTION: STATE PLANE ZONE: 4205 TEXAS SOUTH Page 23 of 58

**RESACAS AT BROWNSVILLE, TEXAS ECOSYSTEM RESTORATION AND FEASIBILITY STUDY** 730 — Feet 365

99

Cameron County Parcels

**Resacas Study Measures** 

Remainder

**Resacas Number** 

DATUM: NORTH AMERICAN 1983 PROJECTION: STATE PLANE ZONE: 4205 TEXAS SOUTH Page 24 of 58 RESACAS AT BROWNSVILLE, TEXAS ECOSYSTEM RESTORATION AND FEASIBILITY STUDY