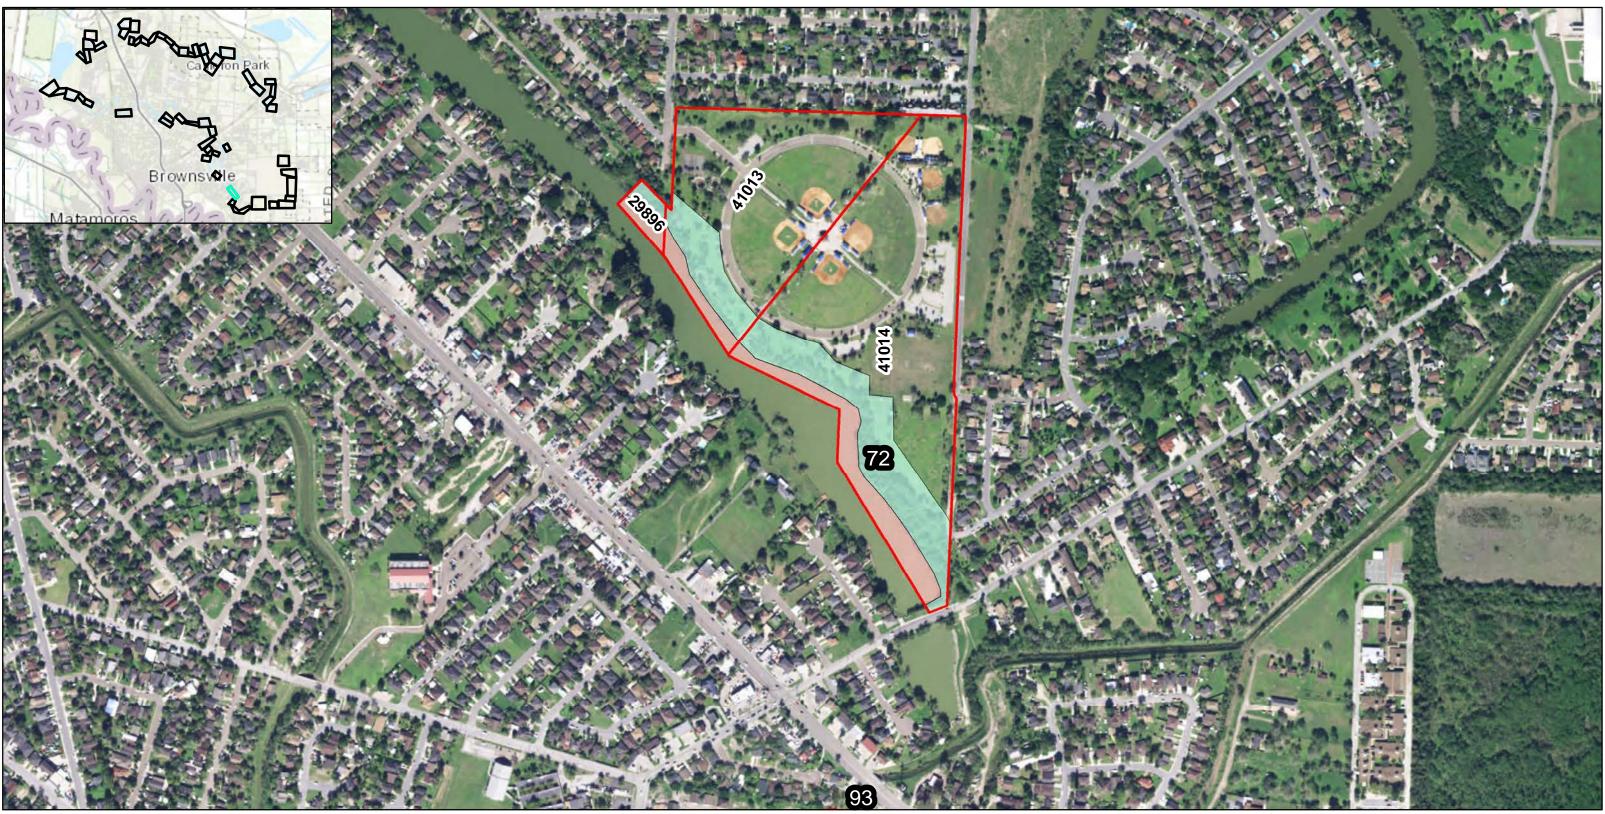

Texas State Fish and Wildlife

Cameron County Parcels

**Resacas Study Measures** 

Remainder

**Resacas Number** 

150819 Parcel ID Number

99

DATUM: NORTH AMERICAN 1983 PROJECTION: STATE PLANE ZONE: 4205 TEXAS SOUTH Page 21 of 58 RESACAS AT BROWNSVILLE, TEXAS ECOSYSTEM RESTORATION AND FEASIBILITY STUDY