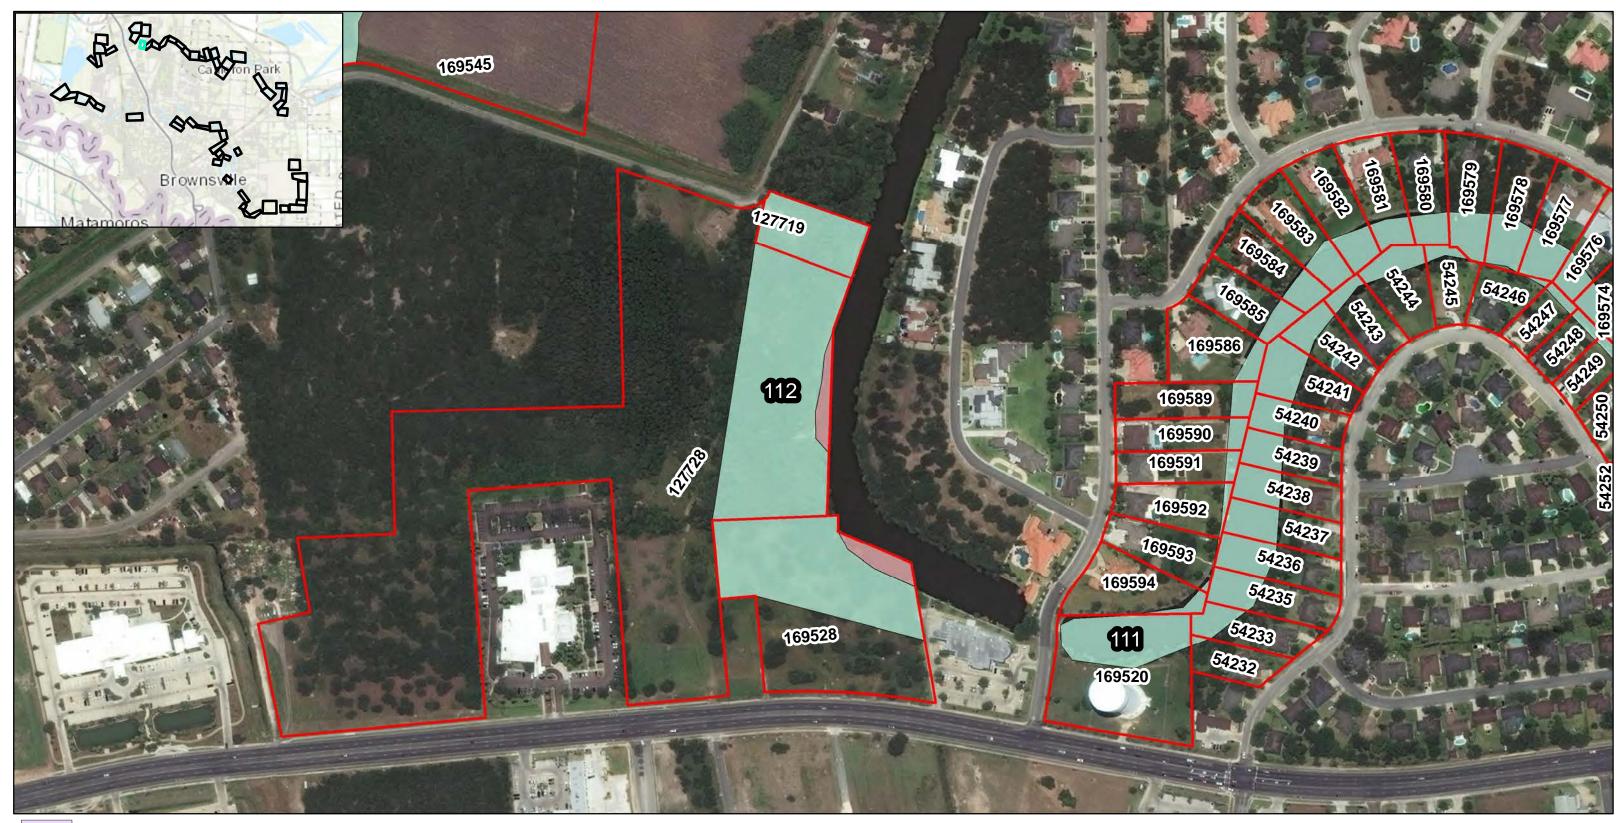

Texas State Fish and Wildlife

Cameron County Parcels

**Resacas Study Measures** 

Remainder

**Resacas Number** 

150819 Parcel ID Number

99

DATUM: NORTH AMERICAN 1983 PROJECTION: STATE PLANE ZONE: 4205 TEXAS SOUTH Page 21 of 58 RESACAS AT BROWNSVILLE, TEXAS ECOSYSTEM RESTORATION AND FEASIBILITY STUDY

Texas State Fish and Wildlife

U.S. Fish and Wildlife

Cameron County Parcels

**Resacas Study Measures** 

Remainder

99

**Resacas Number** 

150819 Parcel ID Number