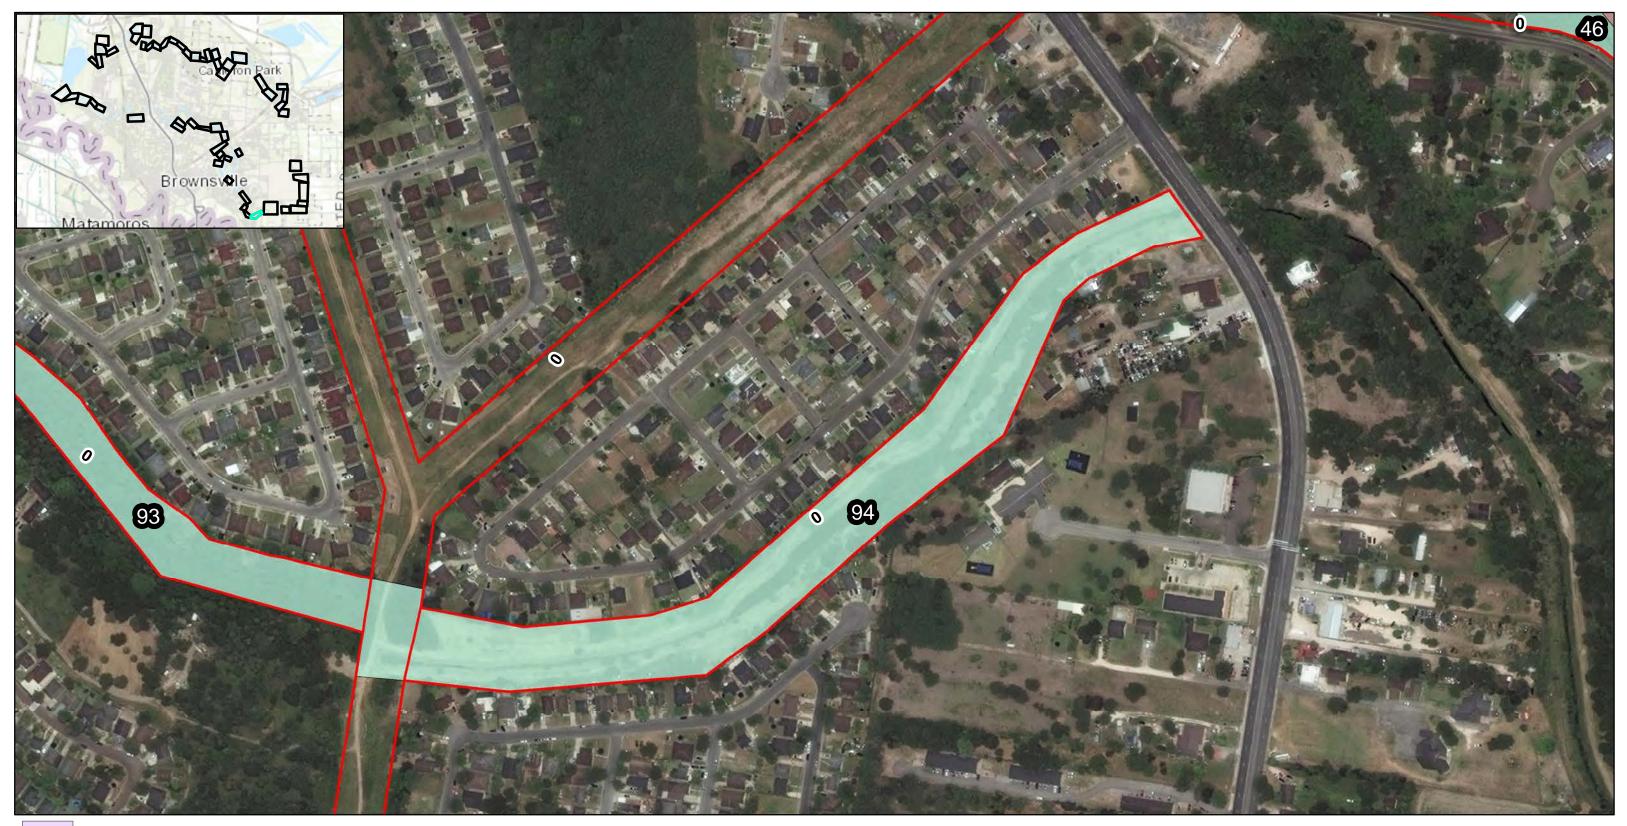

Cameron County Parcels

**Resacas Study Measures** 

Remainder

99

**Resacas Number** 

150819 Parcel ID Number

DATUM: NORTH AMERICAN 1983 PROJECTION: STATE PLANE ZONE: 4205 TEXAS SOUTH Page 20 of 58 RESACAS AT BROWNSVILLE, TEXAS ECOSYSTEM RESTORATION AND FEASIBILITY STUDY

Texas State Fish and Wildlife

Cameron County Parcels

**Resacas Study Measures** 

Remainder

**Resacas Number** 

150819 Parcel ID Number

99

DATUM: NORTH AMERICAN 1983 PROJECTION: STATE PLANE ZONE: 4205 TEXAS SOUTH Page 21 of 58 RESACAS AT BROWNSVILLE, TEXAS ECOSYSTEM RESTORATION AND FEASIBILITY STUDY