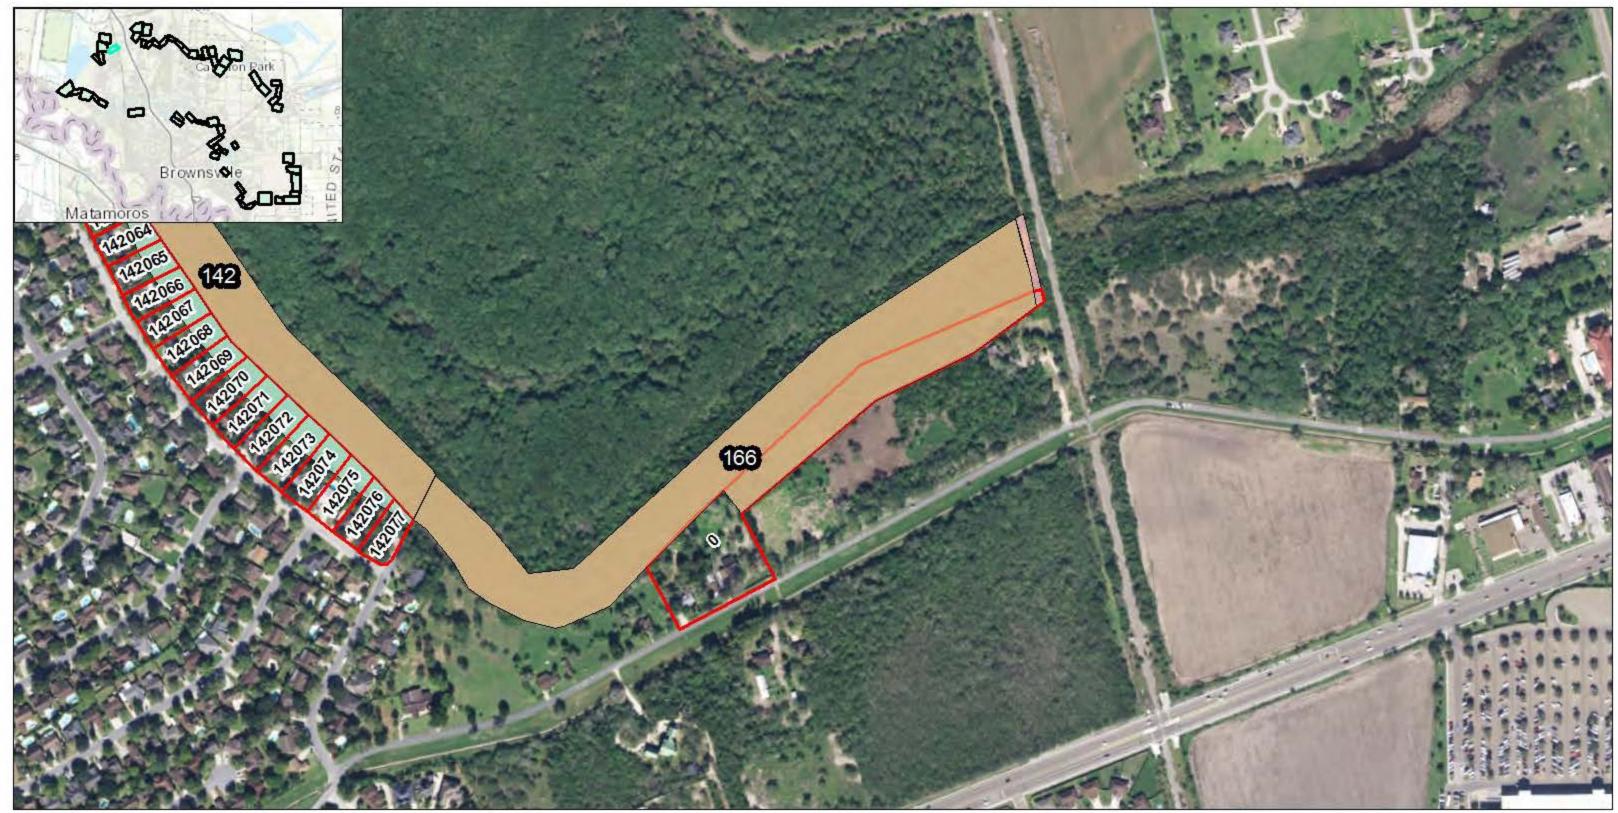

150819 Parcel ID Number

99

DATUM: NORTH AMERICAN 1983 PROJECTION: STATE PLANE ZONE: 4205 TEXAS SOUTH Page 19 of 58 RESACAS AT BROWNSVILLE, TEXAS ECOSYSTEM RESTORATION AND FEASIBILITY STUDY

Texas State Fish and Wildlife

Cameron County Parcels

**Resacas Study Measures** 

Remainder

99

**Resacas Number** 

150819 Parcel ID Number

DATUM: NORTH AMERICAN 1983 PROJECTION: STATE PLANE ZONE: 4205 TEXAS SOUTH Page 20 of 58 RESACAS AT BROWNSVILLE, TEXAS ECOSYSTEM RESTORATION AND FEASIBILITY STUDY