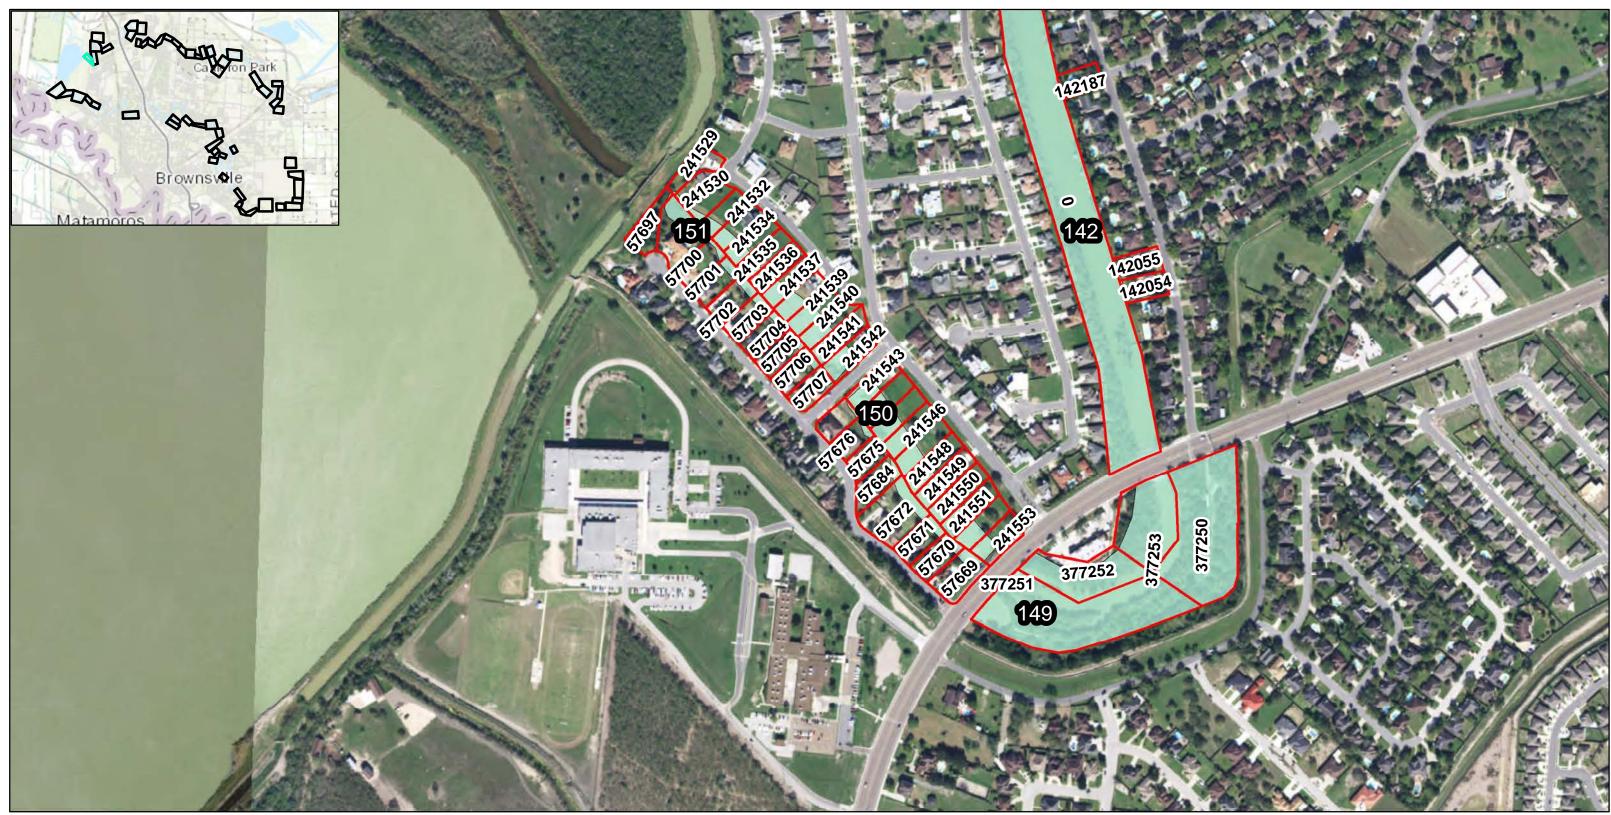

Real Estate Plan Drawings (Index and 58 drawings)

Part 2

PAGE INTENTIONALLY LEFT BLANK

Texas State Fish and Wildlife

Cameron County Parcels

**Resacas Study Measures** 

Remainder

Resacas Number

150819 Parcel ID Number

99

DATUM: NORTH AMERICAN 1983 PROJECTION: STATE PLANE ZONE: 4205 TEXAS SOUTH Page 19 of 58 RESACAS AT BROWNSVILLE, TEXAS ECOSYSTEM RESTORATION AND FEASIBILITY STUDY

Texas State Fish and Wildlife

Cameron County Parcels

**Resacas Study Measures** 

Remainder

99

**Resacas Number** 

150819 Parcel ID Number

DATUM: NORTH AMERICAN 1983 PROJECTION: STATE PLANE ZONE: 4205 TEXAS SOUTH Page 20 of 58 RESACAS AT BROWNSVILLE, TEXAS ECOSYSTEM RESTORATION AND FEASIBILITY STUDY