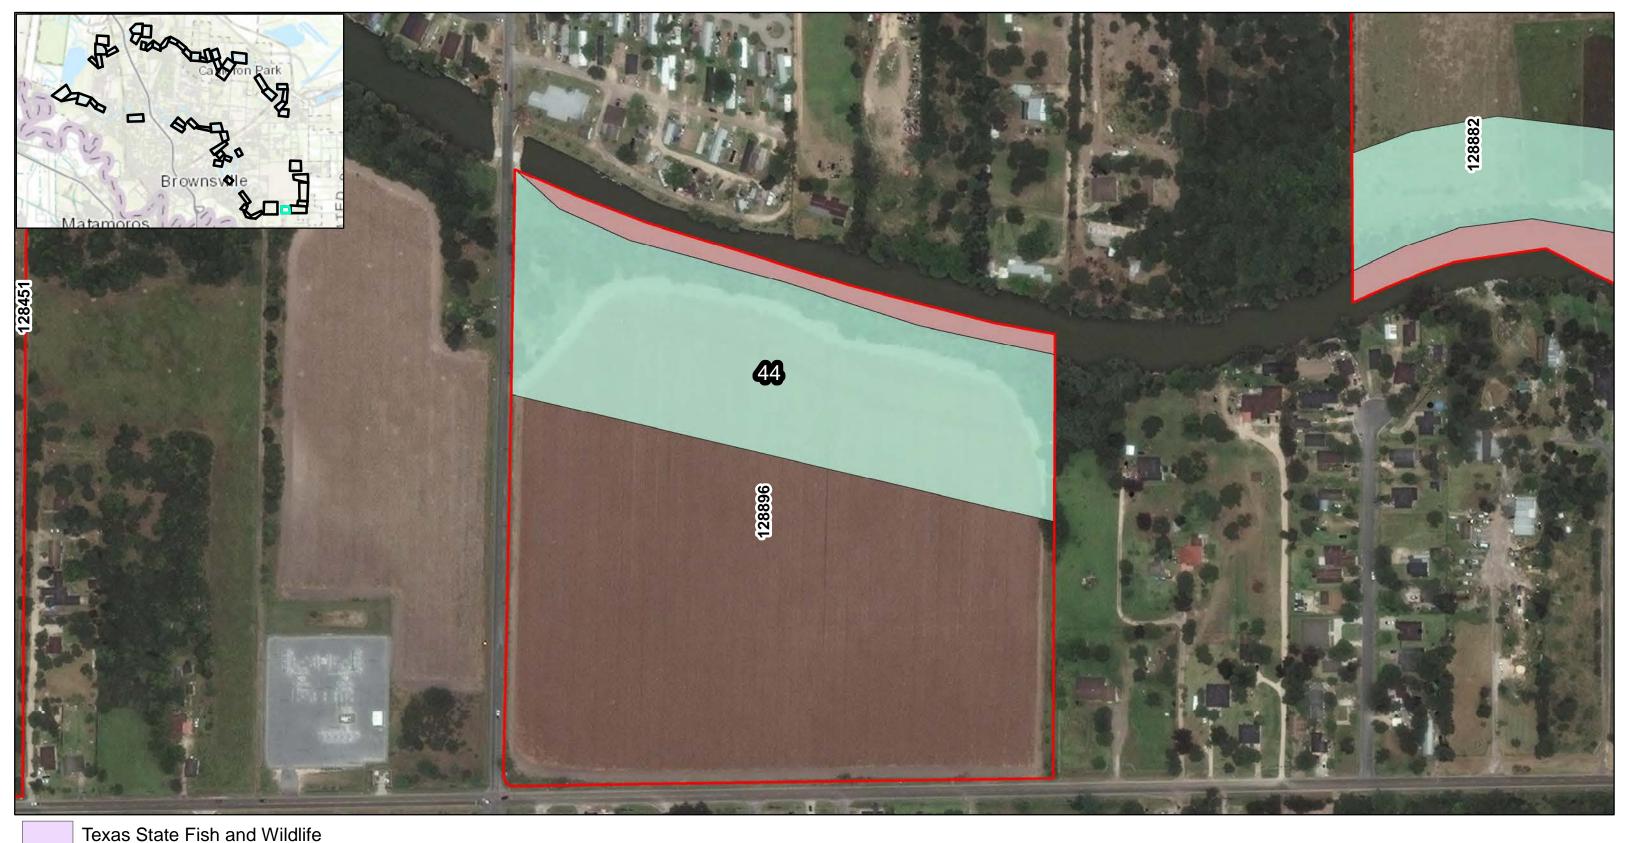

U.S. Fish and Wildlife

Remainder

**Resacas Number** 

Cameron County Parcels

DATUM: NORTH AMERICAN 1983 PROJECTION: STATE PLANE ZONE: 4205 TEXAS SOUTH Page 23 of 58

**RESACAS AT BROWNSVILLE, TEXAS ECOSYSTEM RESTORATION AND FEASIBILITY STUDY** 730 — Feet 365

99

Cameron County Parcels

**Resacas Study Measures** 

Remainder

**Resacas Number** 

DATUM: NORTH AMERICAN 1983 PROJECTION: STATE PLANE ZONE: 4205 TEXAS SOUTH Page 24 of 58 RESACAS AT BROWNSVILLE, TEXAS ECOSYSTEM RESTORATION AND FEASIBILITY STUDY