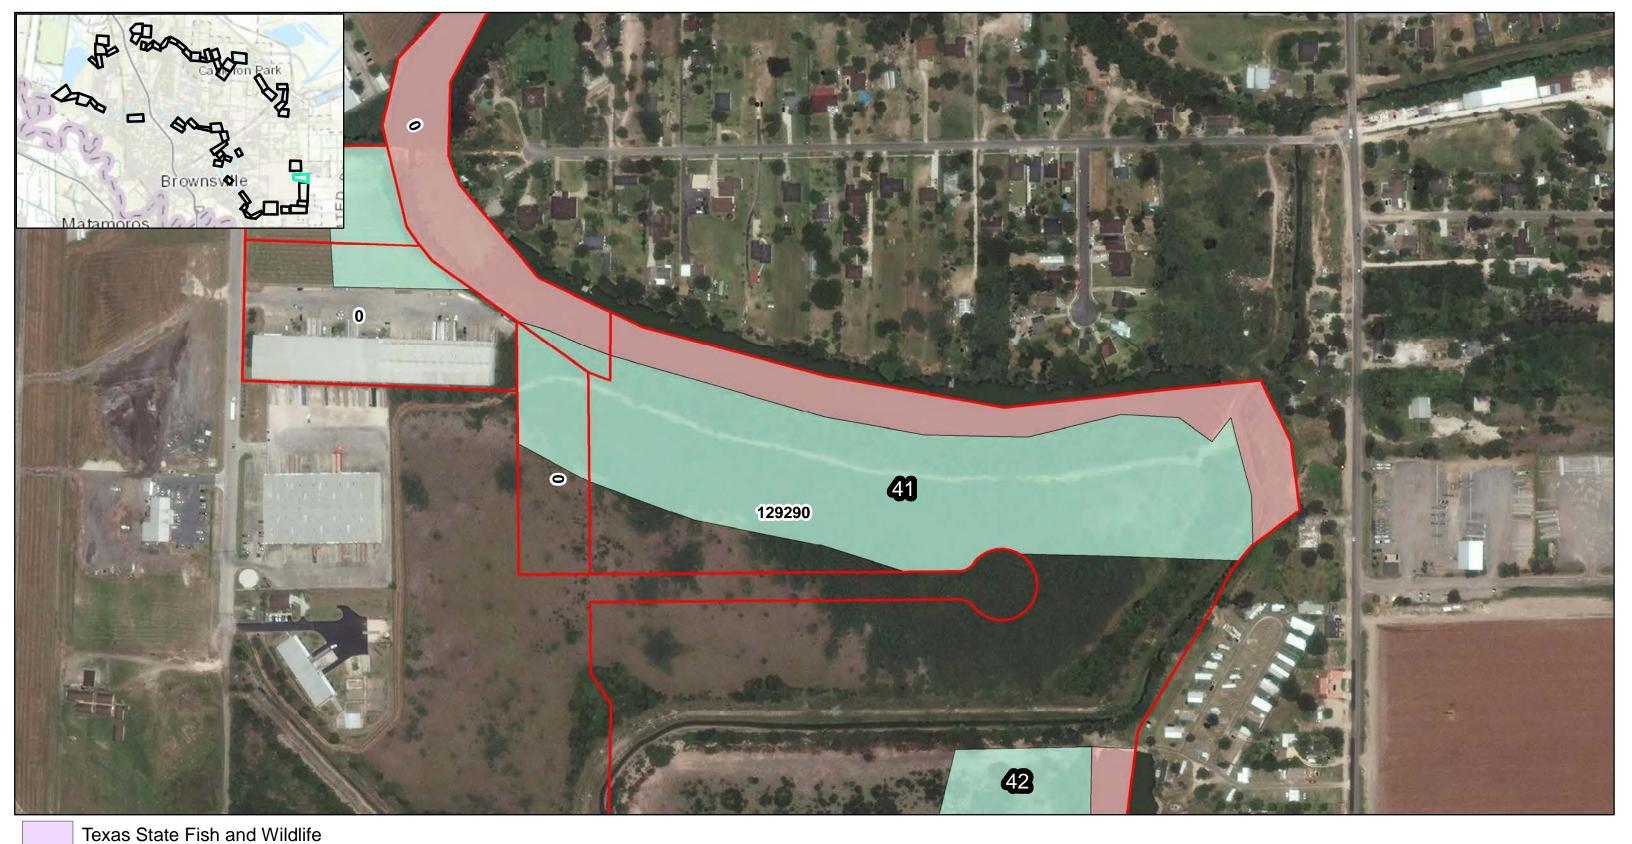

Real Estate Plan Drawings (Index and 58 drawings)

Part 2

PAGE INTENTIONALLY LEFT BLANK

Texas State Fish and Wildlife

Cameron County Parcels

**Resacas Study Measures** 

Remainder

Resacas Number

150819 Parcel ID Number

99

DATUM: NORTH AMERICAN 1983 PROJECTION: STATE PLANE ZONE: 4205 TEXAS SOUTH Page 19 of 58 RESACAS AT BROWNSVILLE, TEXAS ECOSYSTEM RESTORATION AND FEASIBILITY STUDY

Texas State Fish and Wildlife