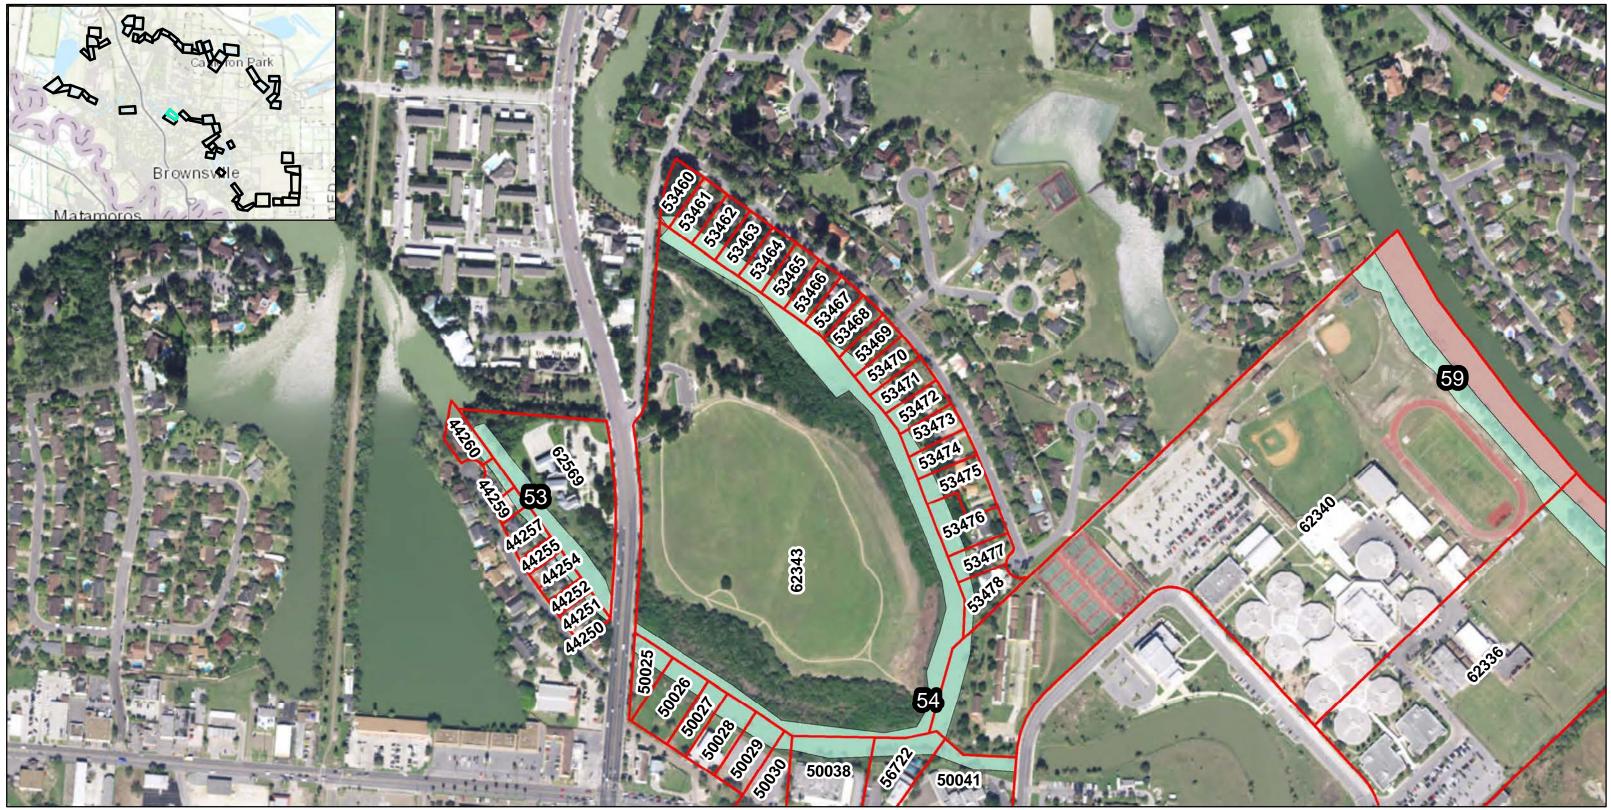

Texas State Fish and Wildlife

**Cameron County Parcels** 

**Resacas Study Measures** 

Remainder

**Resacas Number** 

150819 Parcel ID Number

99

DATUM: NORTH AMERICAN 1983 PROJECTION: STATE PLANE ZONE: 4205 TEXAS SOUTH Page 36 of 58 RESACAS AT BROWNSVILLE, TEXAS ECOSYSTEM RESTORATION AND FEASIBILITY STUDY

[ [ [ [ [ []]]

Cameron County Parcels

**Resacas Study Measures** 

Remainder

**Resacas Number** 

150819 Parcel ID Number

DATUM: NORTH AMERICAN 1983 PROJECTION: STATE PLANE ZONE: 4205 TEXAS SOUTH Page 37 of 58 RESACAS AT BROWNSVILLE, TEXAS ECOSYSTEM RESTORATION AND FEASIBILITY STUDY