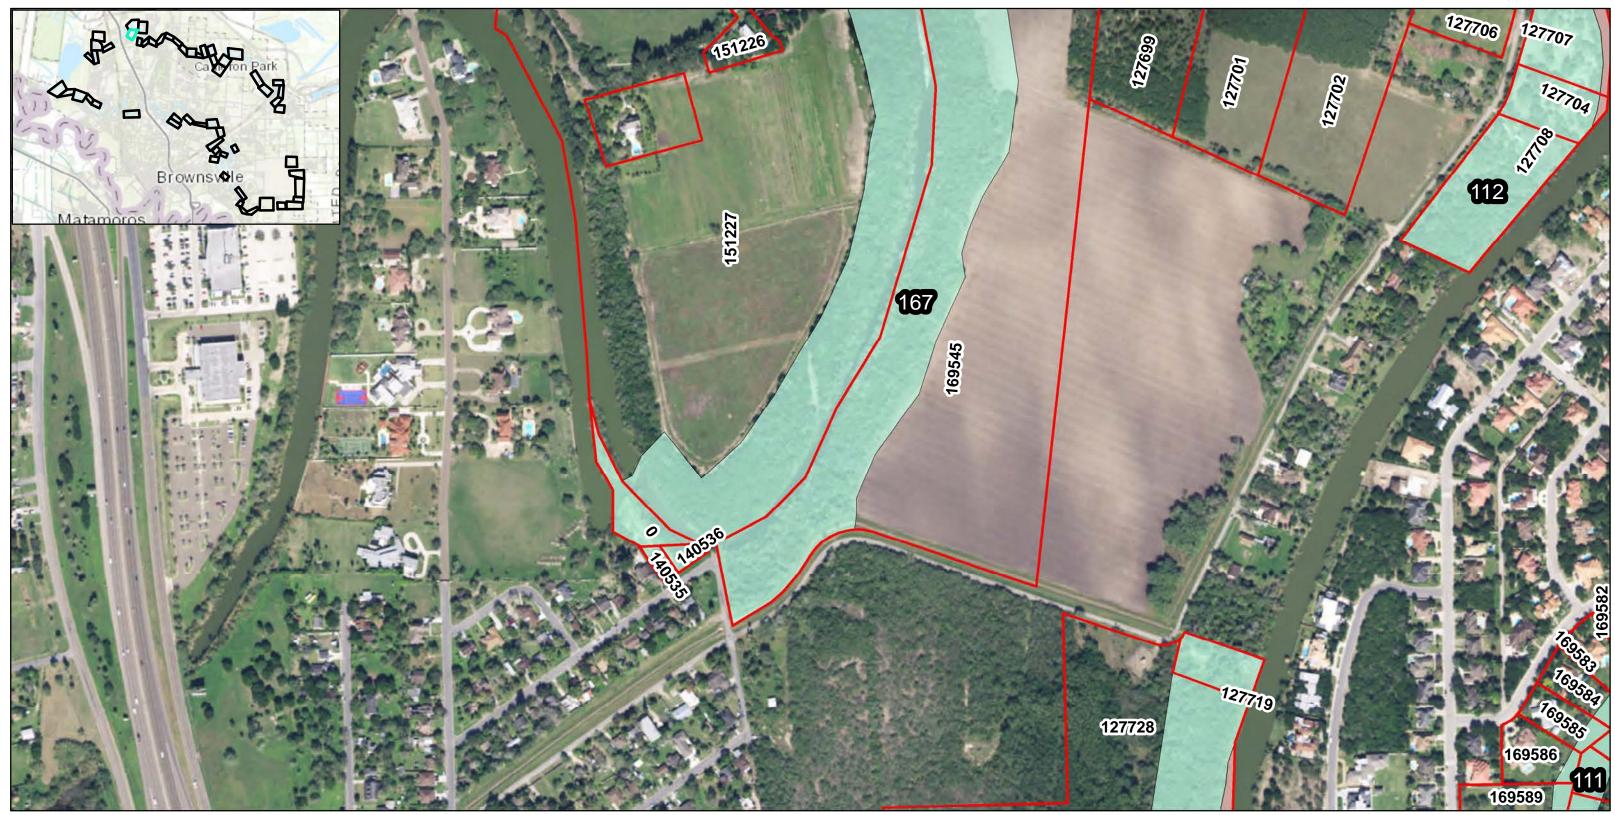

Real Estate Plan Drawings (Index and 58 drawings)

Part 2

PAGE INTENTIONALLY LEFT BLANK

Texas State Fish and Wildlife

Cameron County Parcels

**Resacas Study Measures** 

Remainder

Resacas Number