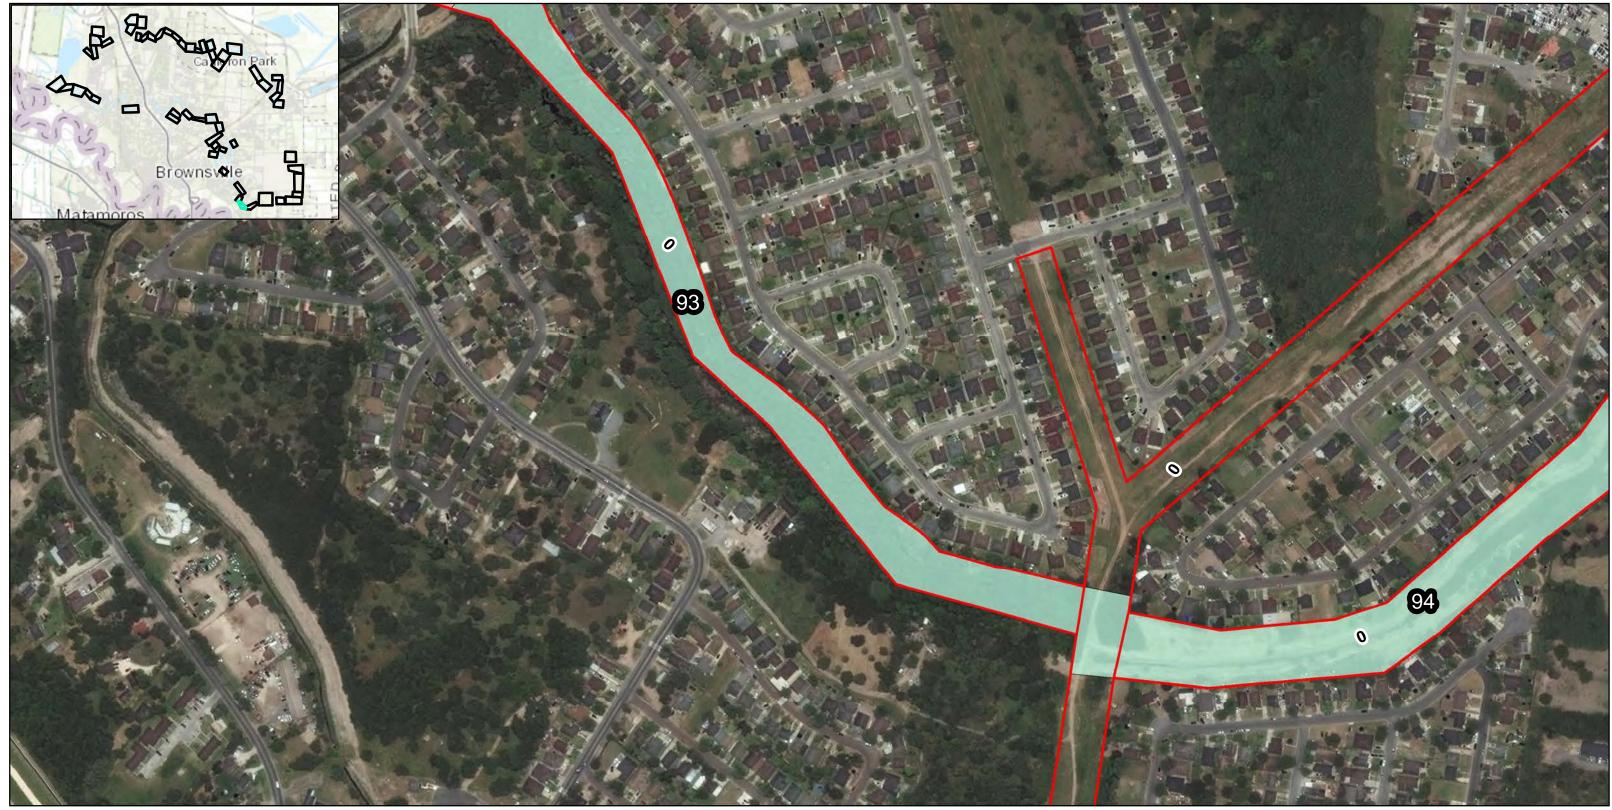

Real Estate Plan Drawings (Index and 58 drawings)

Part 2

PAGE INTENTIONALLY LEFT BLANK

Texas State Fish and Wildlife

Cameron County Parcels

**Resacas Study Measures** 

Remainder

Resacas Number

150819 Parcel ID Number

99

DATUM: NORTH AMERICAN 1983 PROJECTION: STATE PLANE ZONE: 4205 TEXAS SOUTH Page 19 of 58 RESACAS AT BROWNSVILLE, TEXAS ECOSYSTEM RESTORATION AND FEASIBILITY STUDY

Texas State Fish and Wildlife