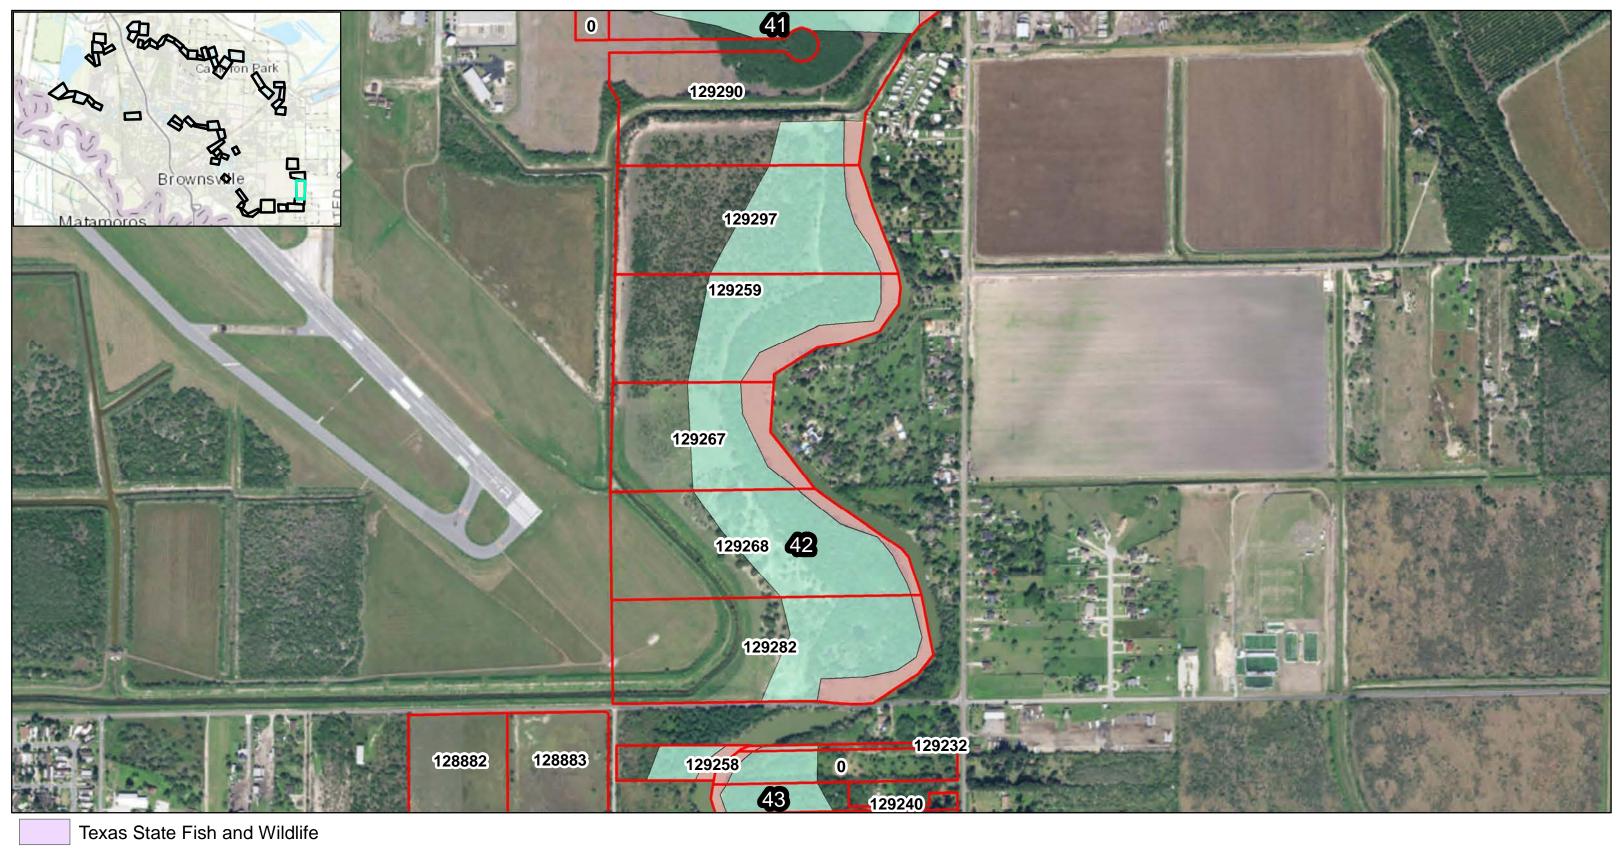

Real Estate Plan Drawings (Index and 58 drawings)

Part 2

PAGE INTENTIONALLY LEFT BLANK

Texas State Fish and Wildlife

Cameron County Parcels

**Resacas Study Measures** 

Remainder

Resacas Number

150819 Parcel ID Number

99

DATUM: NORTH AMERICAN 1983 PROJECTION: STATE PLANE ZONE: 4205 TEXAS SOUTH Page 19 of 58 RESACAS AT BROWNSVILLE, TEXAS ECOSYSTEM RESTORATION AND FEASIBILITY STUDY

Texas State Fish and Wildlife