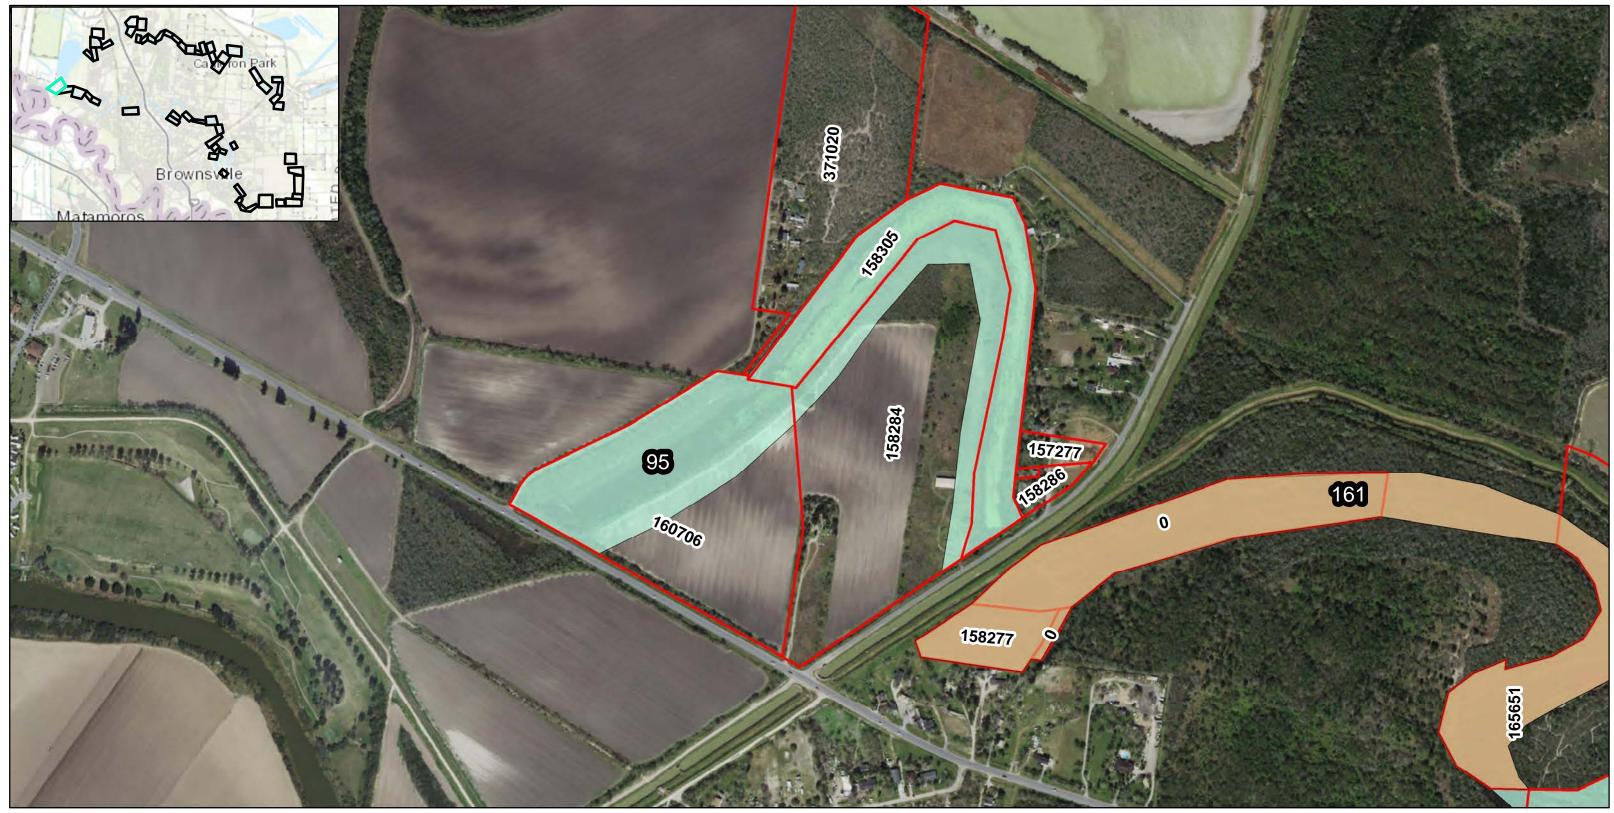

Texas State Fish and Wildlife

Cameron County Parcels

**Resacas Study Measures** 

Remainder

**Resacas Number** 

150819 Parcel ID Number

99

DATUM: NORTH AMERICAN 1983 PROJECTION: STATE PLANE ZONE: 4205 TEXAS SOUTH Page 21 of 58 RESACAS AT BROWNSVILLE, TEXAS ECOSYSTEM RESTORATION AND FEASIBILITY STUDY

Texas State Fish and Wildlife

U.S. Fish and Wildlife

Cameron County Parcels

**Resacas Study Measures** 

Remainder

99

**Resacas Number** 

150819 Parcel ID Number

DATUM: NORTH AMERICAN 1983 PROJECTION: STATE PLANE ZONE: 4205 TEXAS SOUTH Page 22 of 58 RESACAS AT BROWNSVILLE, TEXAS ECOSYSTEM RESTORATION AND FEASIBILITY STUDY

99 150819 Parcel ID Number

Texas State Fish and Wildlife