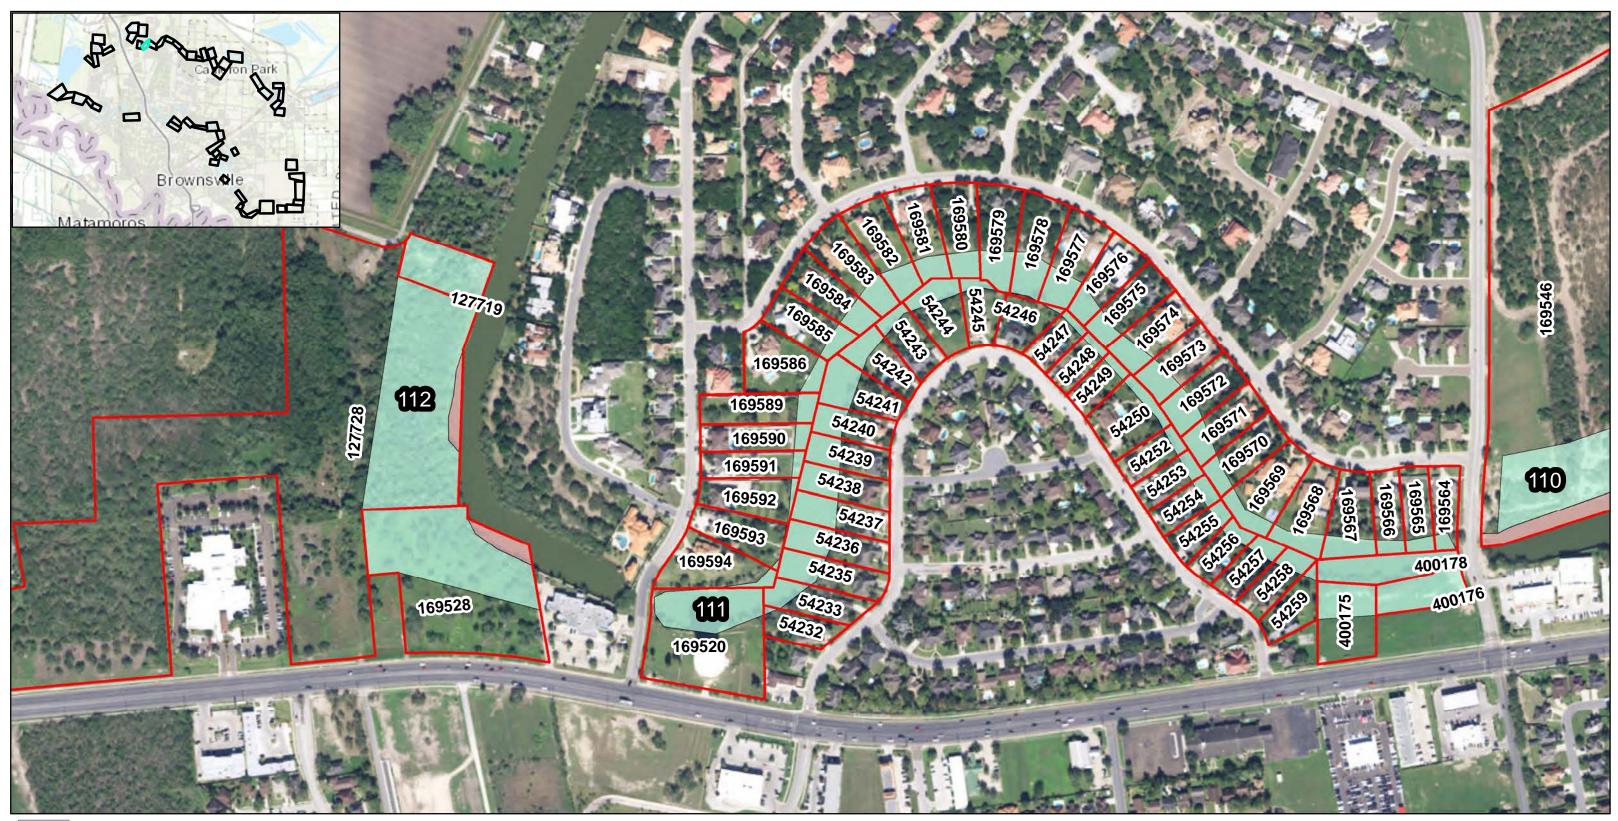

Cameron County Parcels

**Resacas Study Measures** 

Remainder

99

**Resacas Number** 

150819 Parcel ID Number

DATUM: NORTH AMERICAN 1983 PROJECTION: STATE PLANE ZONE: 4205 TEXAS SOUTH Page 20 of 58 RESACAS AT BROWNSVILLE, TEXAS ECOSYSTEM RESTORATION AND FEASIBILITY STUDY

Texas State Fish and Wildlife

Cameron County Parcels

**Resacas Study Measures** 

Remainder

**Resacas Number** 

150819 Parcel ID Number

99

DATUM: NORTH AMERICAN 1983 PROJECTION: STATE PLANE ZONE: 4205 TEXAS SOUTH Page 21 of 58 RESACAS AT BROWNSVILLE, TEXAS ECOSYSTEM RESTORATION AND FEASIBILITY STUDY