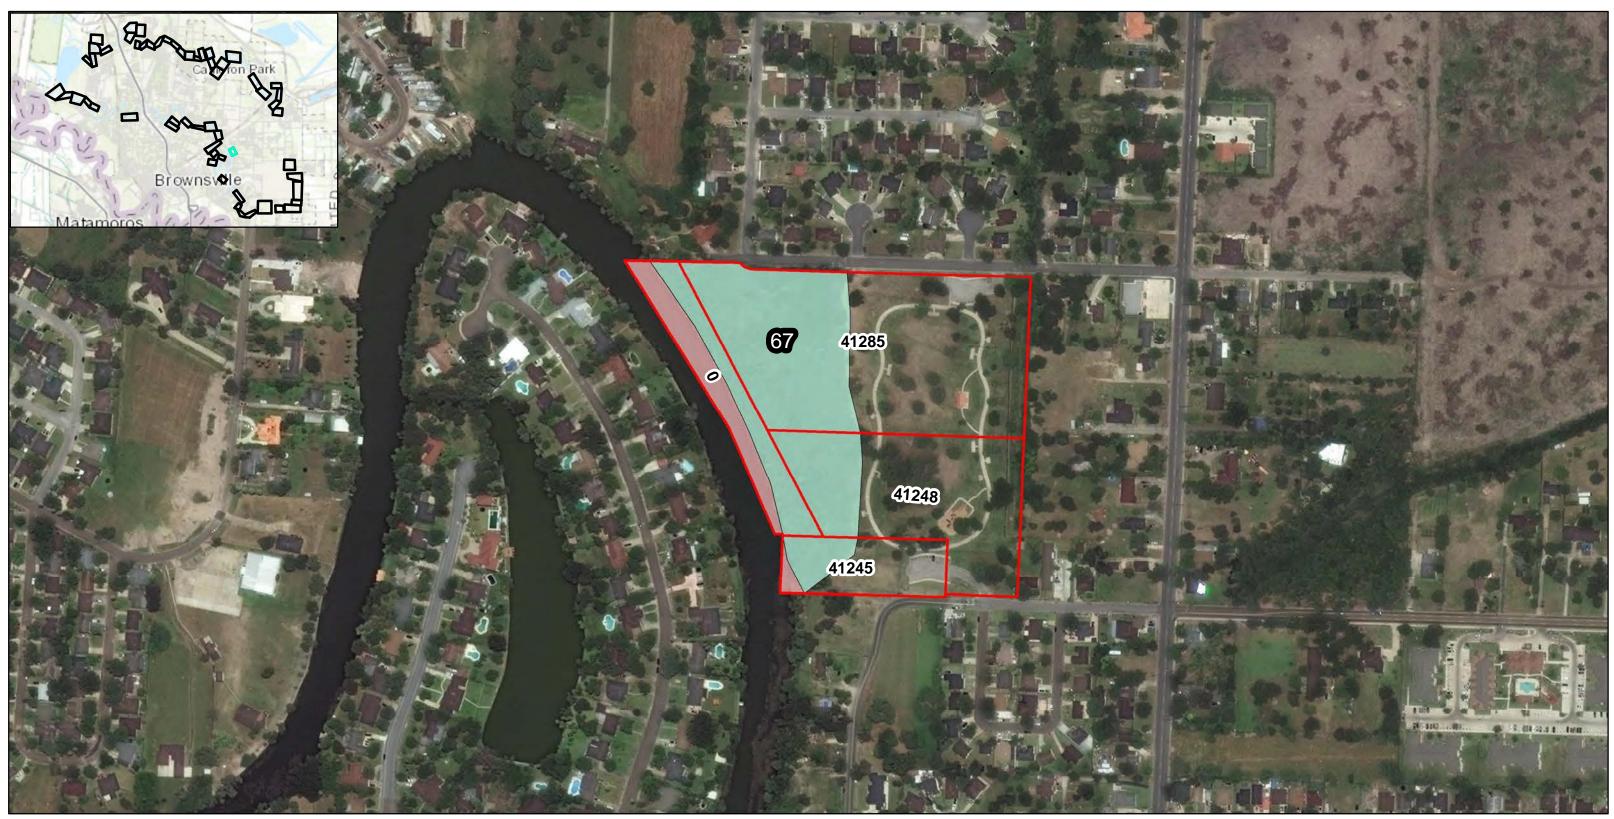

Cameron County Parcels

**Resacas Study Measures** 

Remainder

99

**Resacas Number** 

150819 Parcel ID Number

DATUM: NORTH AMERICAN 1983 PROJECTION: STATE PLANE ZONE: 4205 TEXAS SOUTH Page 20 of 58 RESACAS AT BROWNSVILLE, TEXAS ECOSYSTEM RESTORATION AND FEASIBILITY STUDY

Texas State Fish and Wildlife

Cameron County Parcels

**Resacas Study Measures** 

Remainder

**Resacas Number** 

150819 Parcel ID Number

99

DATUM: NORTH AMERICAN 1983 PROJECTION: STATE PLANE ZONE: 4205 TEXAS SOUTH Page 21 of 58 RESACAS AT BROWNSVILLE, TEXAS ECOSYSTEM RESTORATION AND FEASIBILITY STUDY