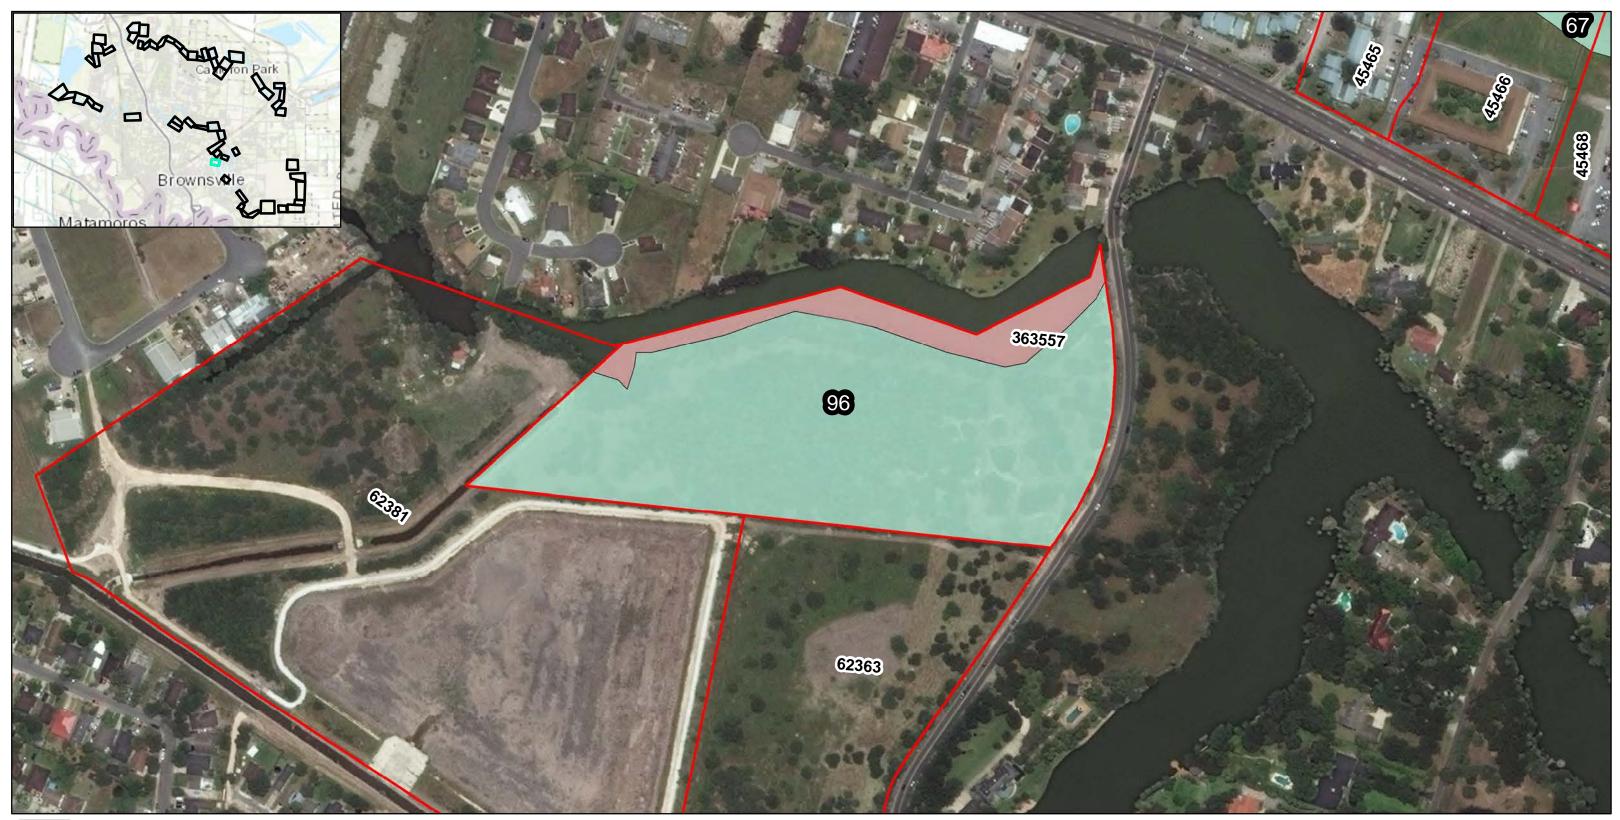

Real Estate Plan Drawings (Index and 58 drawings)

Part 2

PAGE INTENTIONALLY LEFT BLANK

Texas State Fish and Wildlife

Cameron County Parcels

**Resacas Study Measures** 

Remainder

Resacas Number

150819 Parcel ID Number

99

DATUM: NORTH AMERICAN 1983 PROJECTION: STATE PLANE ZONE: 4205 TEXAS SOUTH Page 19 of 58 RESACAS AT BROWNSVILLE, TEXAS ECOSYSTEM RESTORATION AND FEASIBILITY STUDY

Texas State Fish and Wildlife