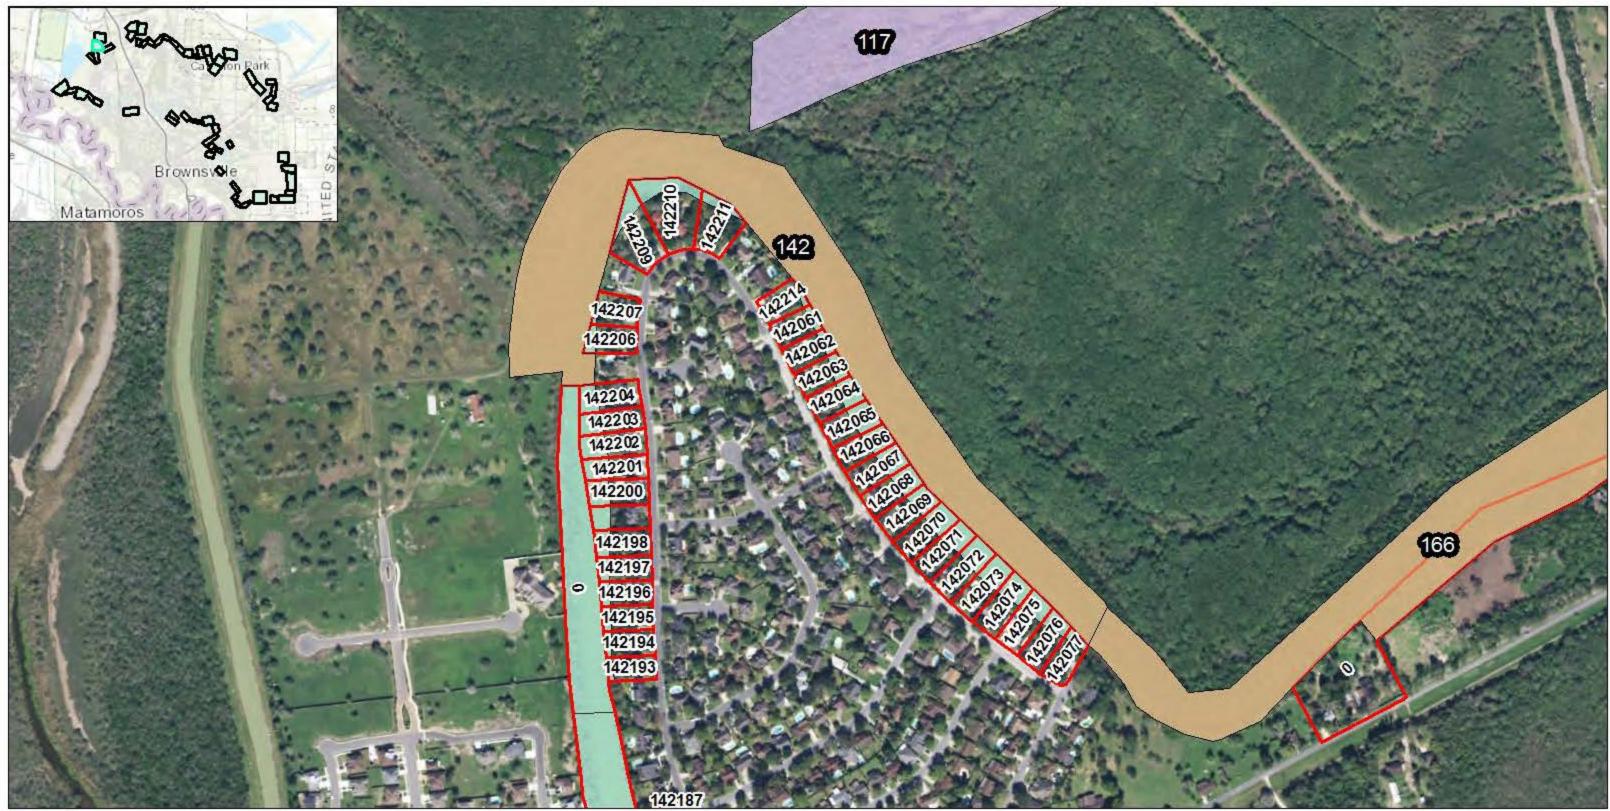

Cameron County Parcels

**Resacas Study Measures** 

Remainder

99

**Resacas Number** 

150819 Parcel ID Number

DATUM: NORTH AMERICAN 1983 PROJECTION: STATE PLANE ZONE: 4205 TEXAS SOUTH Page 20 of 58 RESACAS AT BROWNSVILLE, TEXAS ECOSYSTEM RESTORATION AND FEASIBILITY STUDY

Texas State Fish and Wildlife

Cameron County Parcels

**Resacas Study Measures** 

Remainder

**Resacas Number** 

150819 Parcel ID Number

99

DATUM: NORTH AMERICAN 1983 PROJECTION: STATE PLANE ZONE: 4205 TEXAS SOUTH Page 21 of 58 RESACAS AT BROWNSVILLE, TEXAS ECOSYSTEM RESTORATION AND FEASIBILITY STUDY