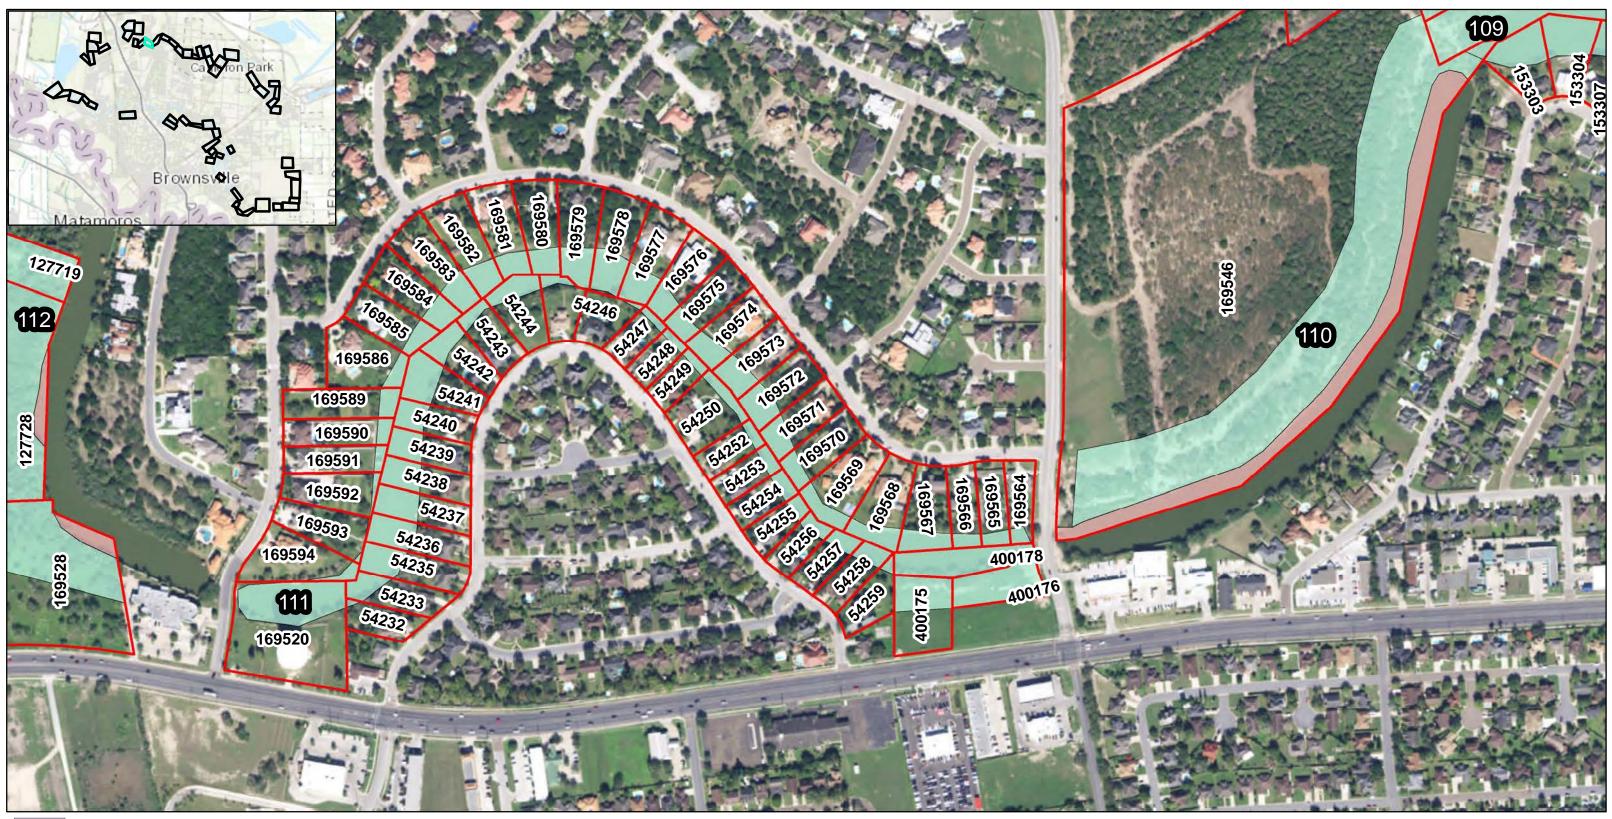

Real Estate Plan Drawings (Index and 58 drawings)

Part 2

PAGE INTENTIONALLY LEFT BLANK

Texas State Fish and Wildlife

Cameron County Parcels

**Resacas Study Measures** 

Remainder

Resacas Number

150819 Parcel ID Number

99

DATUM: NORTH AMERICAN 1983 PROJECTION: STATE PLANE ZONE: 4205 TEXAS SOUTH Page 19 of 58 RESACAS AT BROWNSVILLE, TEXAS ECOSYSTEM RESTORATION AND FEASIBILITY STUDY

Texas State Fish and Wildlife

Cameron County Parcels

**Resacas Study Measures** 

Remainder

99

**Resacas Number** 

150819 Parcel ID Number

DATUM: NORTH AMERICAN 1983 PROJECTION: STATE PLANE ZONE: 4205 TEXAS SOUTH Page 20 of 58 RESACAS AT BROWNSVILLE, TEXAS ECOSYSTEM RESTORATION AND FEASIBILITY STUDY