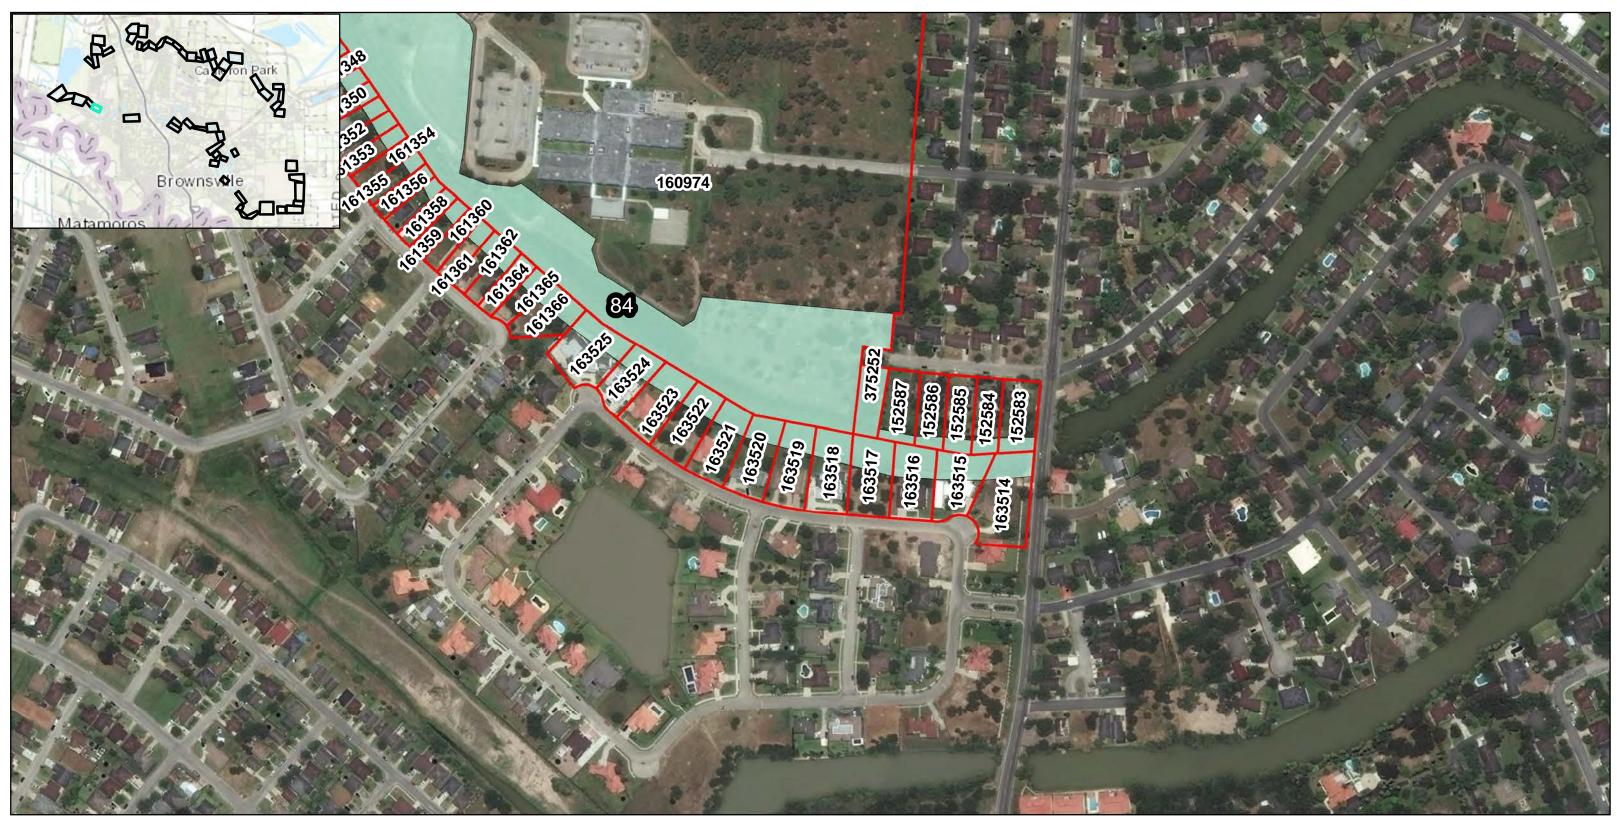

Texas State Fish and Wildlife

U.S. Fish and Wildlife

Cameron County Parcels

**Resacas Study Measures** 

Remainder

99

**Resacas Number** 

150819 Parcel ID Number

DATUM: NORTH AMERICAN 1983 PROJECTION: STATE PLANE ZONE: 4205 TEXAS SOUTH Page 22 of 58 RESACAS AT BROWNSVILLE, TEXAS ECOSYSTEM RESTORATION AND FEASIBILITY STUDY

99 150819 Parcel ID Number

Texas State Fish and Wildlife