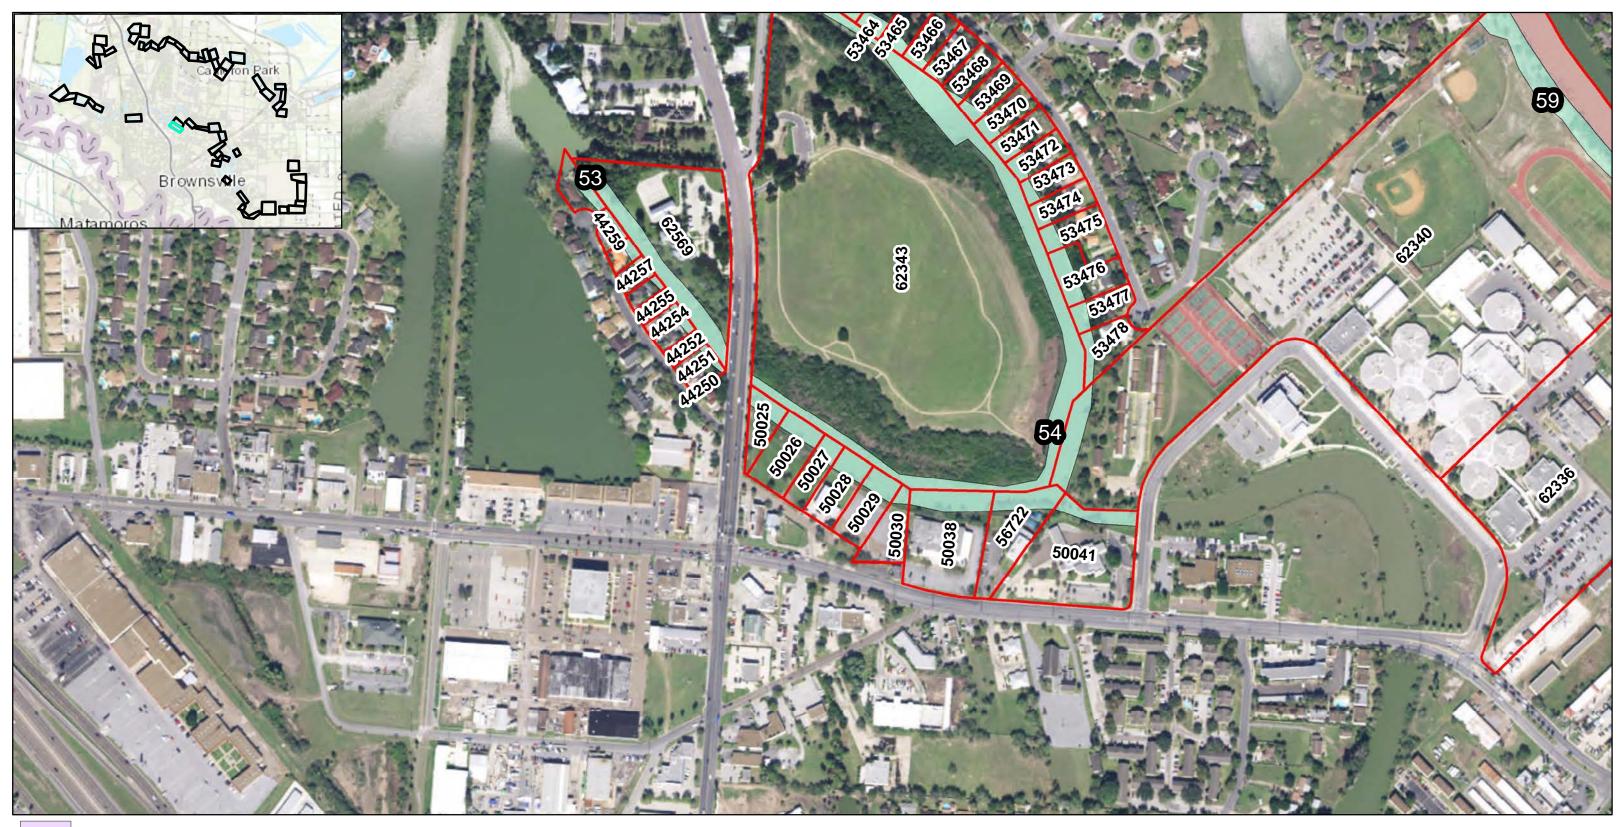

Texas State Fish and Wildlife

Cameron County Parcels

**Resacas Study Measures** 

Remainder

99

Resacas Number

150819 Parcel ID Number

DATUM: NORTH AMERICAN 1983 PROJECTION: STATE PLANE ZONE: 4205 TEXAS SOUTH Page 35 of 58 RESACAS AT BROWNSVILLE, TEXAS ECOSYSTEM RESTORATION AND FEASIBILITY STUDY

Texas State Fish and Wildlife

**Cameron County Parcels** 

**Resacas Study Measures** 

Remainder

**Resacas Number** 

150819 Parcel ID Number

99

DATUM: NORTH AMERICAN 1983 PROJECTION: STATE PLANE ZONE: 4205 TEXAS SOUTH Page 36 of 58 RESACAS AT BROWNSVILLE, TEXAS ECOSYSTEM RESTORATION AND FEASIBILITY STUDY