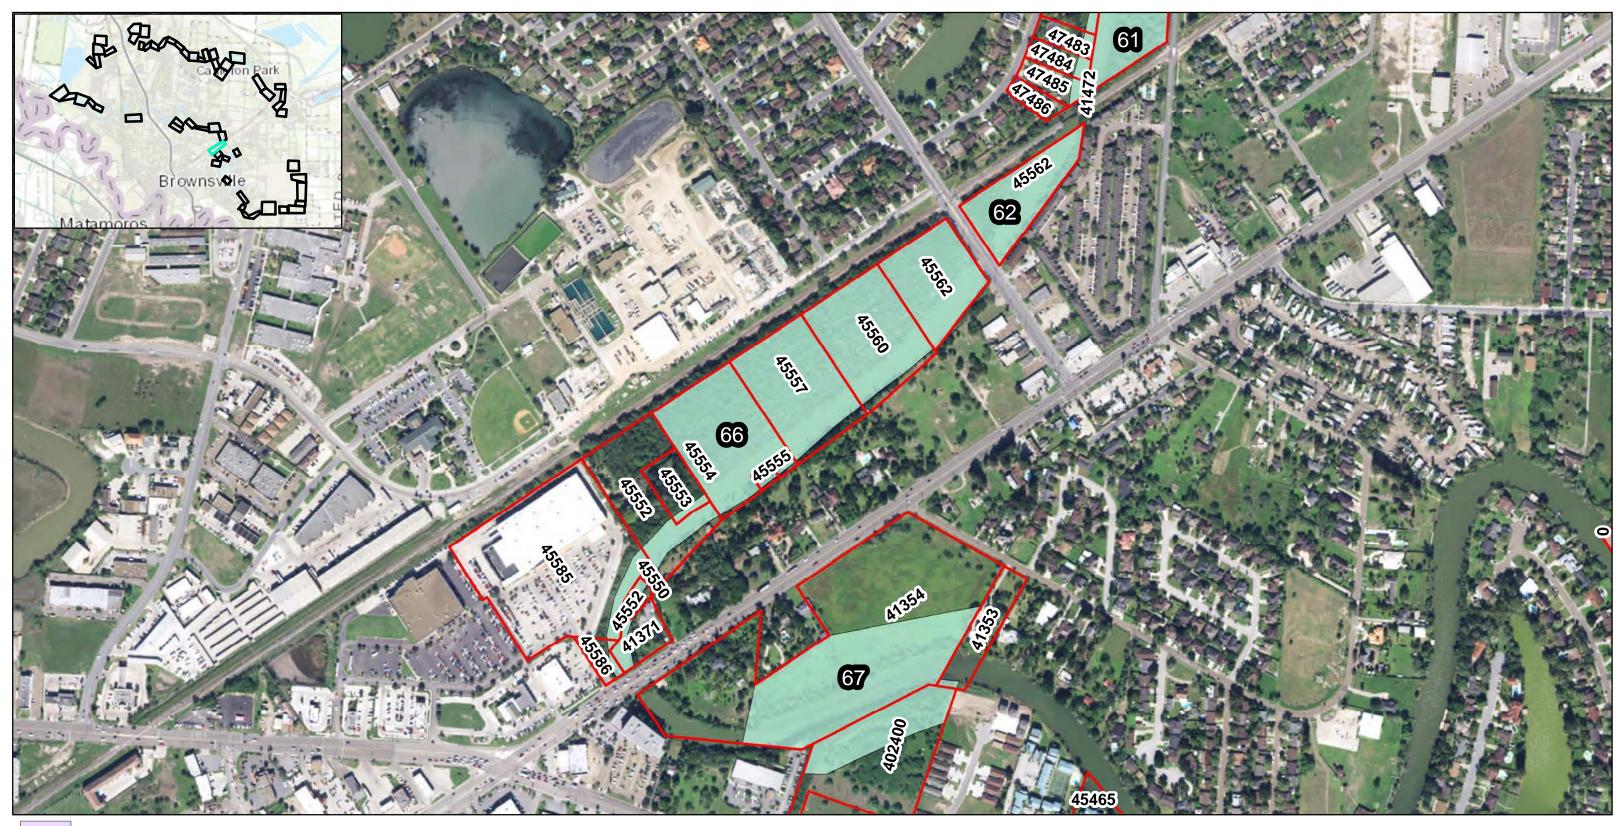

Texas State Fish and Wildlife

Cameron County Parcels

**Resacas Study Measures** 

Remainder

**Resacas Number** 

150819 Parcel ID Number

99

DATUM: NORTH AMERICAN 1983 PROJECTION: STATE PLANE ZONE: 4205 TEXAS SOUTH Page 21 of 58 RESACAS AT BROWNSVILLE, TEXAS ECOSYSTEM RESTORATION AND FEASIBILITY STUDY

Texas State Fish and Wildlife

U.S. Fish and Wildlife

Cameron County Parcels

**Resacas Study Measures** 

Remainder

99

**Resacas Number** 

150819 Parcel ID Number