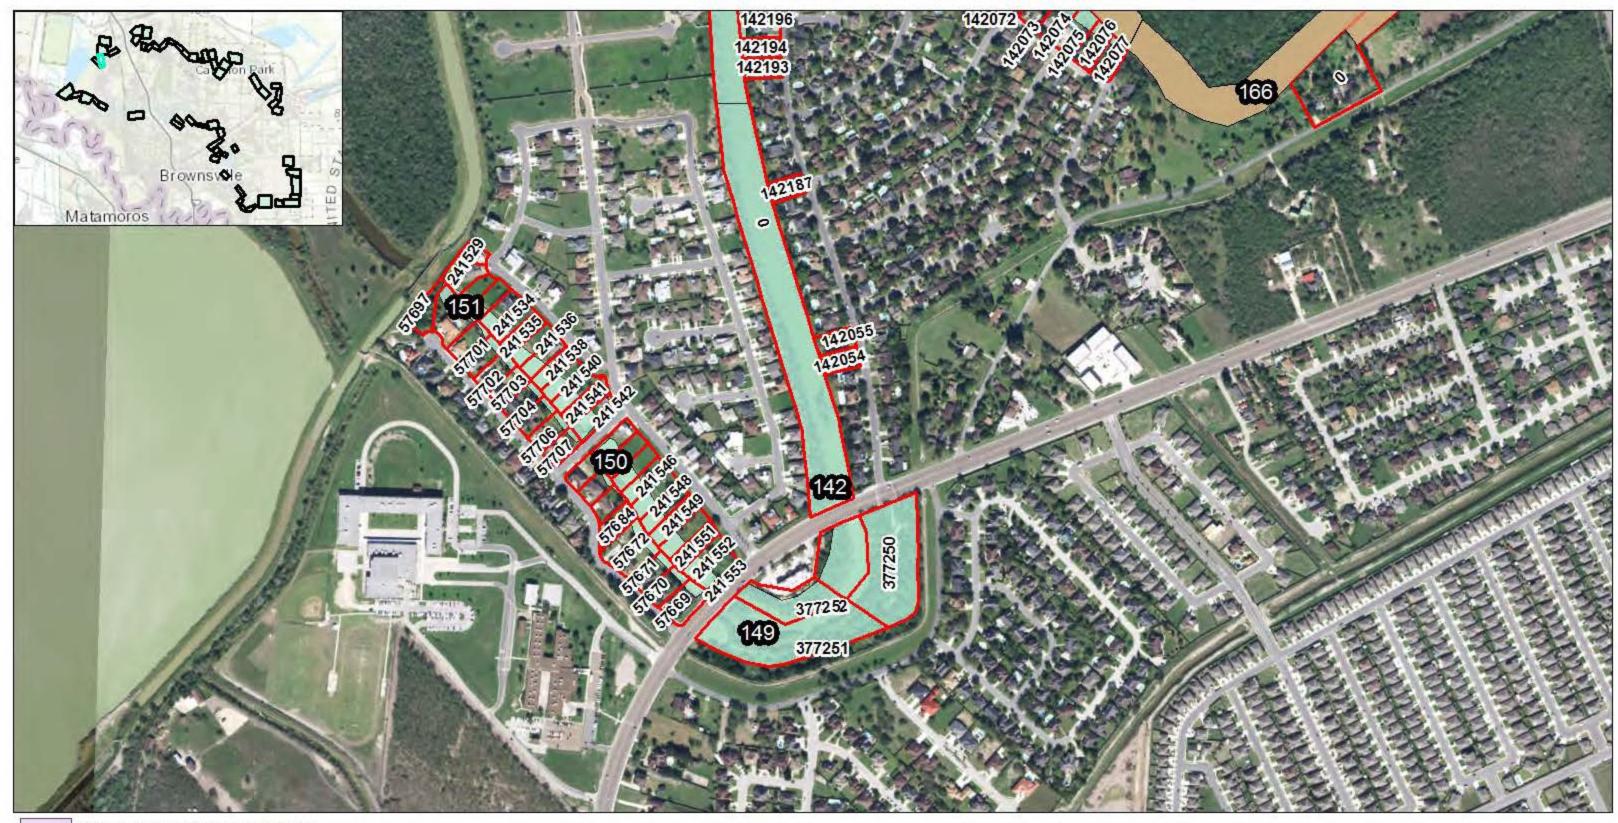

Texas State Fish and Wildlife

U.S. Fish and Wildlife

Cameron County Parcels

**Resacas Study Measures** 

Remainder

99

**Resacas Number** 

150819 Parcel ID Number

DATUM: NORTH AMERICAN 1983 PROJECTION: STATE PLANE ZONE: 4205 TEXAS SOUTH Page 22 of 58 RESACAS AT BROWNSVILLE, TEXAS ECOSYSTEM RESTORATION AND FEASIBILITY STUDY

99 150819 Parcel ID Number

Texas State Fish and Wildlife