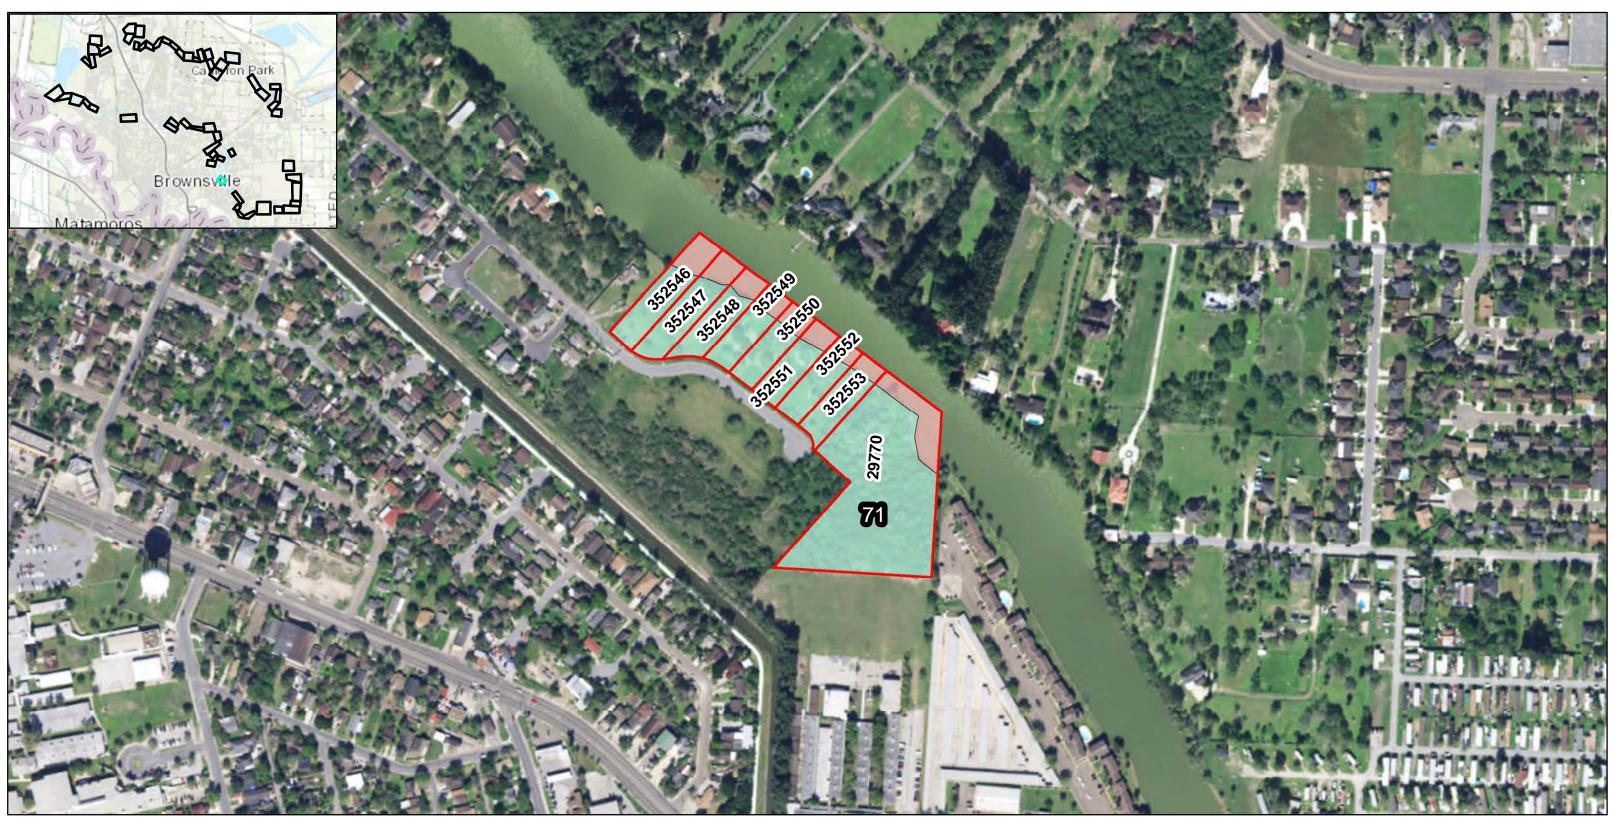

Real Estate Plan Drawings (Index and 58 drawings)

Part 2

PAGE INTENTIONALLY LEFT BLANK

Texas State Fish and Wildlife

Cameron County Parcels

**Resacas Study Measures** 

Remainder

Resacas Number

150819 Parcel ID Number

99

DATUM: NORTH AMERICAN 1983 PROJECTION: STATE PLANE ZONE: 4205 TEXAS SOUTH Page 19 of 58 RESACAS AT BROWNSVILLE, TEXAS ECOSYSTEM RESTORATION AND FEASIBILITY STUDY

Texas State Fish and Wildlife