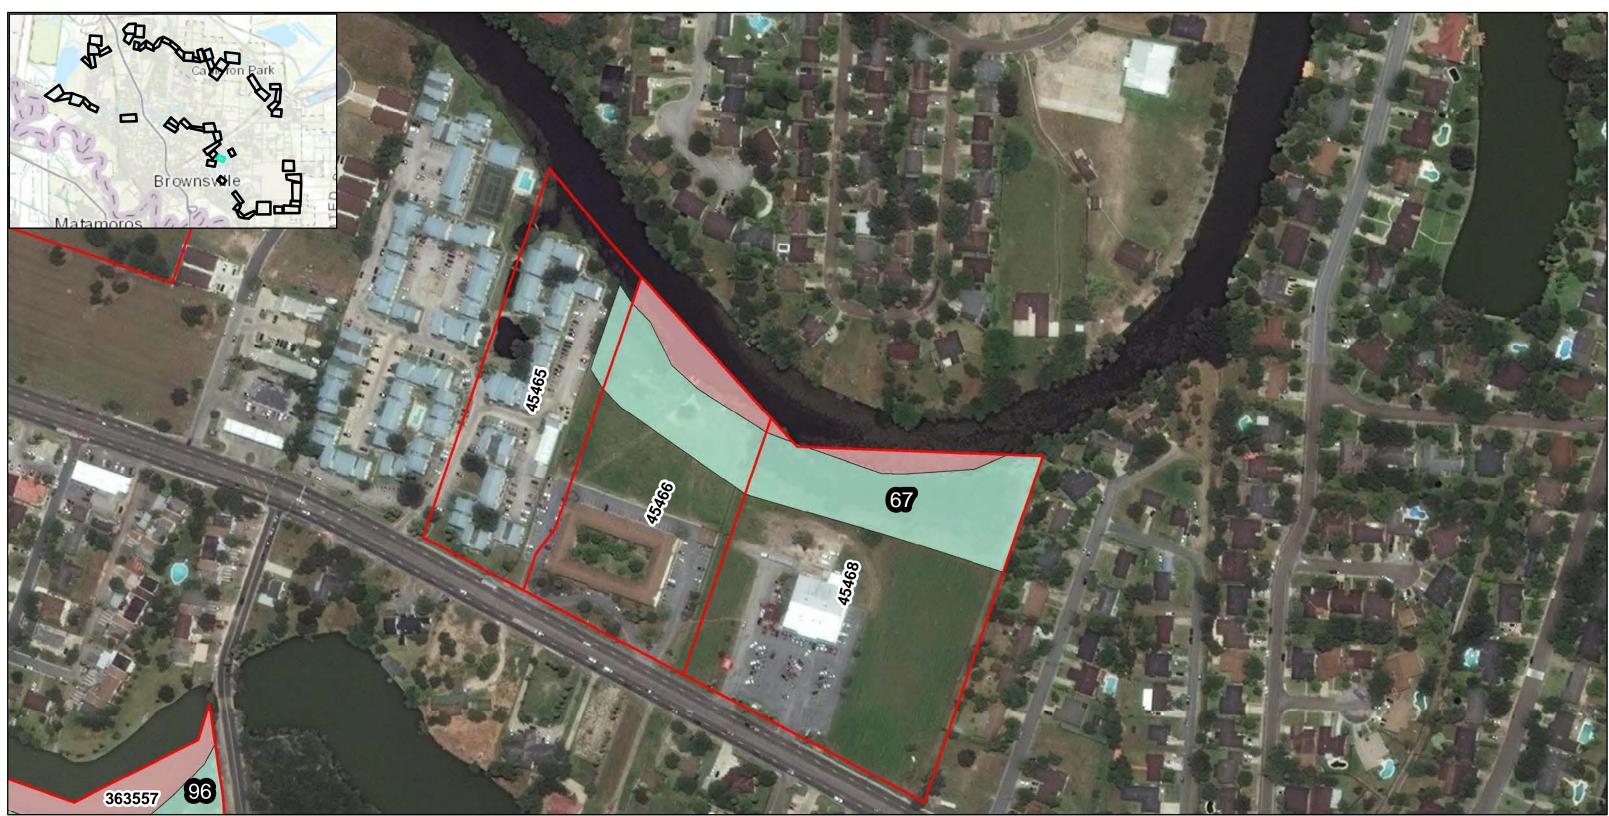

150819 Parcel ID Number

99

DATUM: NORTH AMERICAN 1983 PROJECTION: STATE PLANE ZONE: 4205 TEXAS SOUTH Page 19 of 58 RESACAS AT BROWNSVILLE, TEXAS ECOSYSTEM RESTORATION AND FEASIBILITY STUDY

Texas State Fish and Wildlife

Cameron County Parcels

**Resacas Study Measures** 

Remainder

99

**Resacas Number** 

150819 Parcel ID Number

DATUM: NORTH AMERICAN 1983 PROJECTION: STATE PLANE ZONE: 4205 TEXAS SOUTH Page 20 of 58 RESACAS AT BROWNSVILLE, TEXAS ECOSYSTEM RESTORATION AND FEASIBILITY STUDY