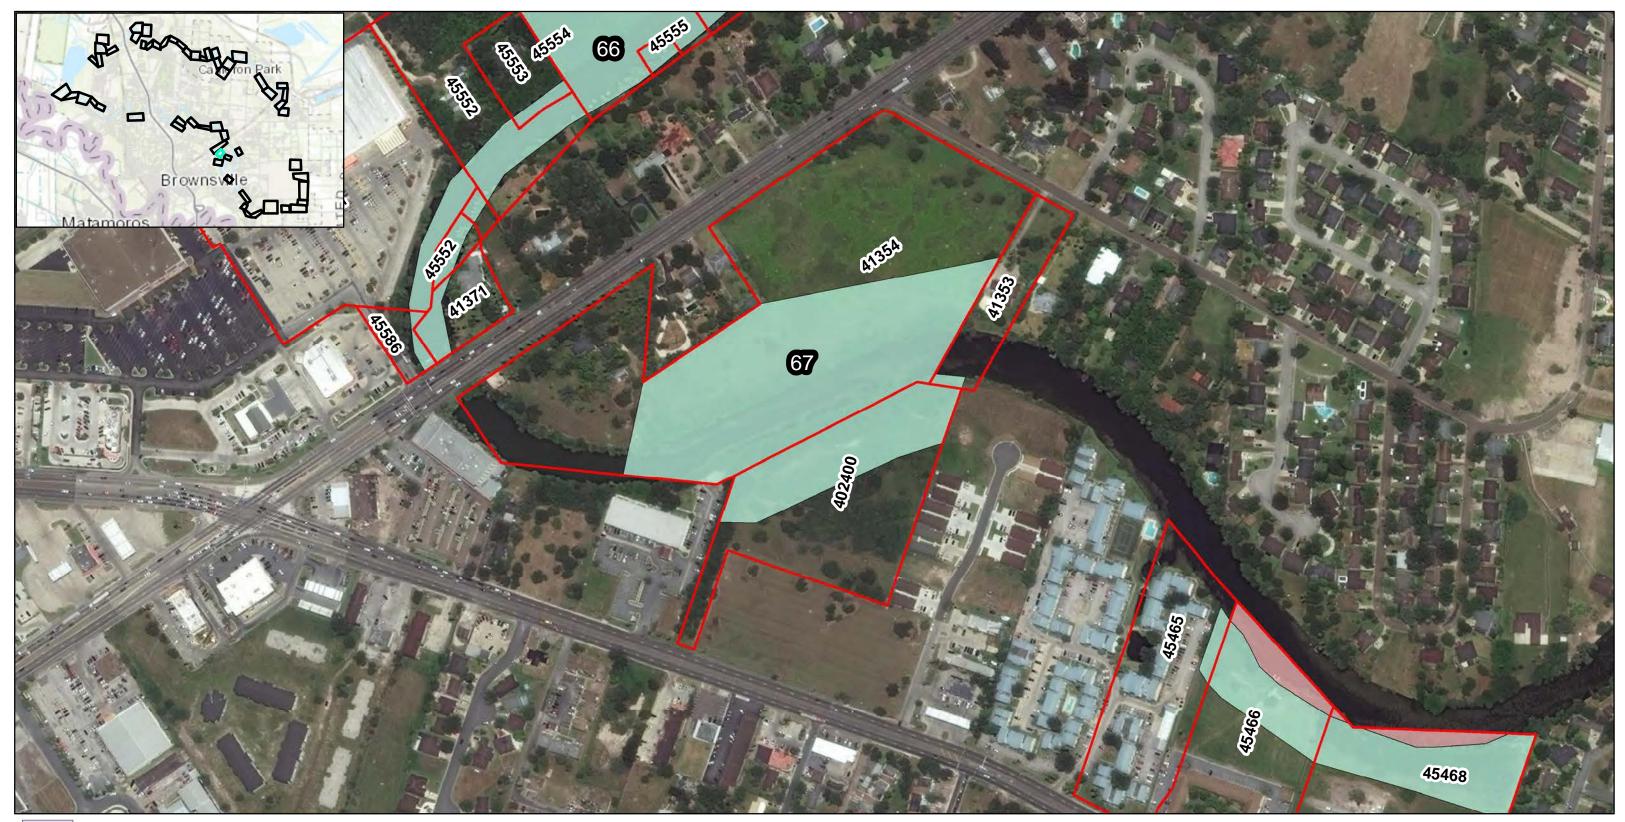

Texas State Fish and Wildlife

U.S. Fish and Wildlife

Cameron County Parcels

**Resacas Study Measures** 

Remainder

99

**Resacas Number** 

150819 Parcel ID Number

DATUM: NORTH AMERICAN 1983 PROJECTION: STATE PLANE ZONE: 4205 TEXAS SOUTH Page 22 of 58 RESACAS AT BROWNSVILLE, TEXAS ECOSYSTEM RESTORATION AND FEASIBILITY STUDY

99 150819 Parcel ID Number

Texas State Fish and Wildlife