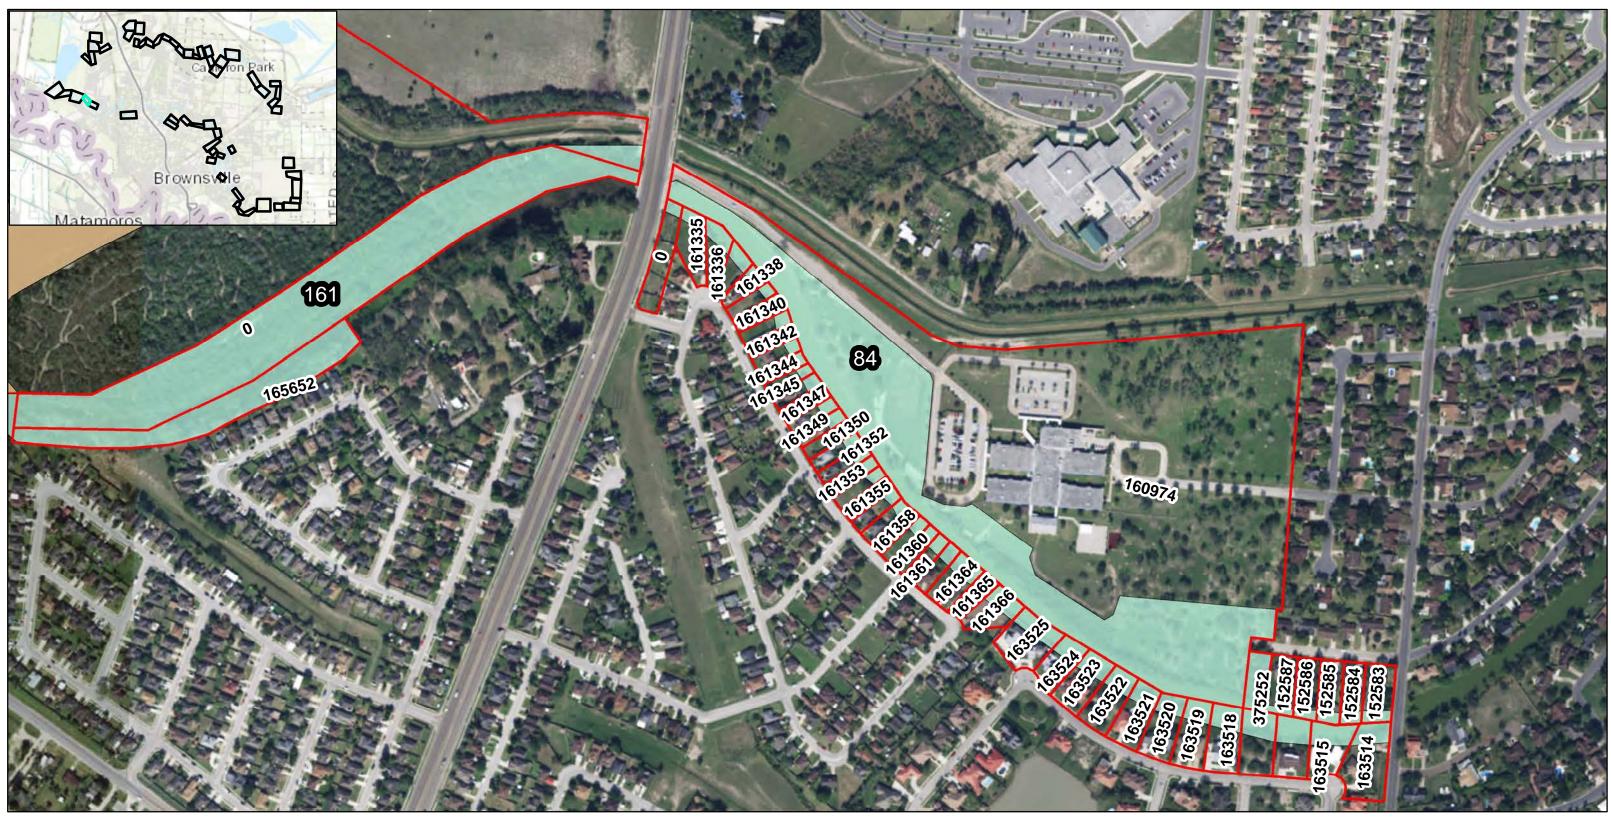

Real Estate Plan Drawings (Index and 58 drawings)

Part 2

PAGE INTENTIONALLY LEFT BLANK

Texas State Fish and Wildlife

Cameron County Parcels

**Resacas Study Measures** 

Remainder

Resacas Number

150819 Parcel ID Number

99

DATUM: NORTH AMERICAN 1983 PROJECTION: STATE PLANE ZONE: 4205 TEXAS SOUTH Page 19 of 58 RESACAS AT BROWNSVILLE, TEXAS ECOSYSTEM RESTORATION AND FEASIBILITY STUDY

Texas State Fish and Wildlife