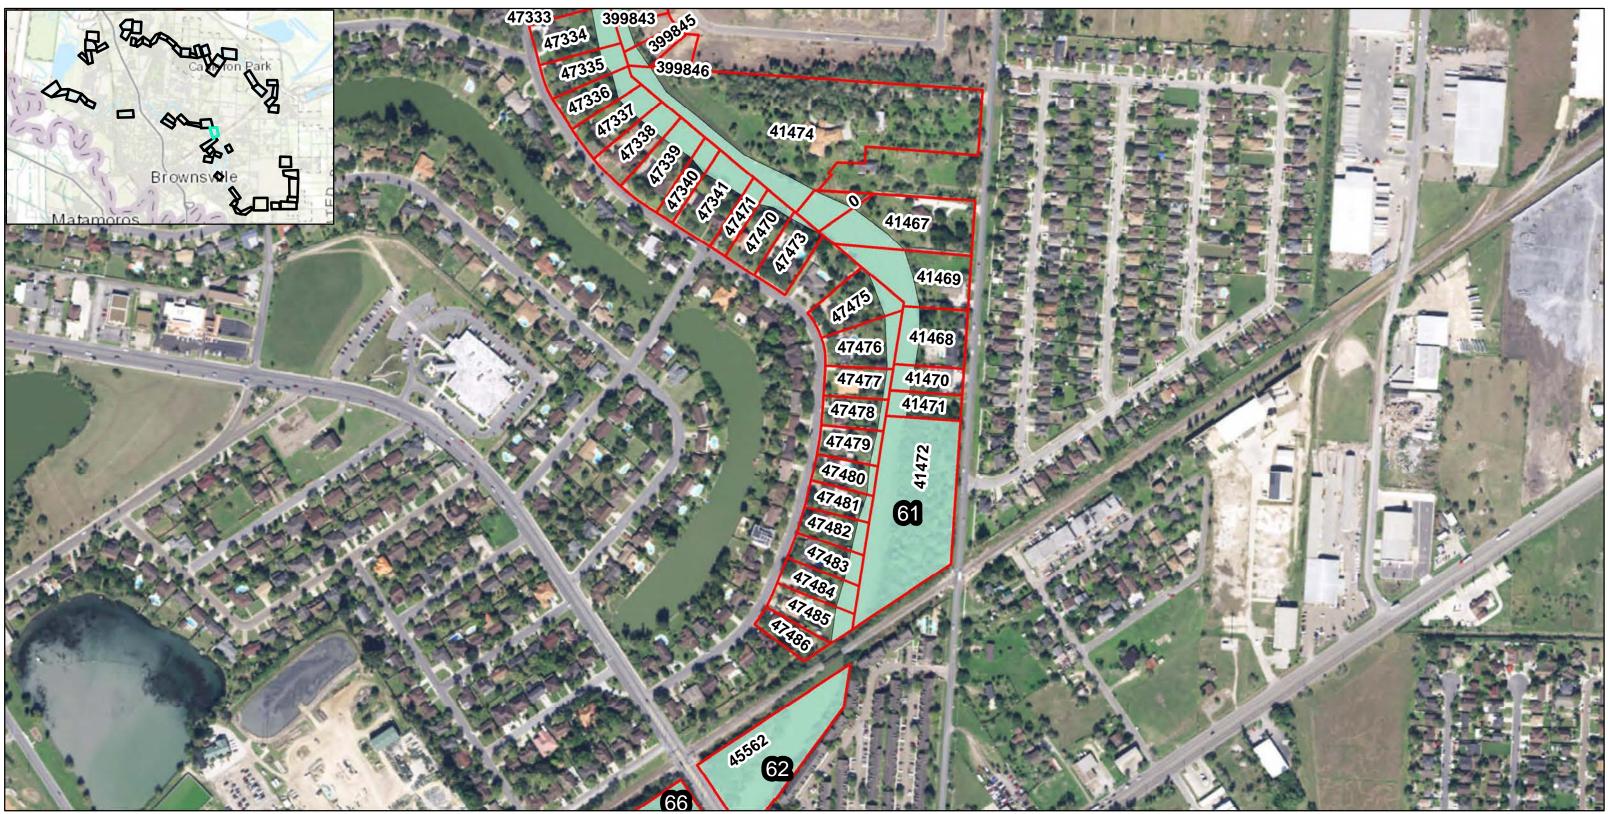

Cameron County Parcels

**Resacas Study Measures** 

Remainder

99

**Resacas Number** 

150819 Parcel ID Number

DATUM: NORTH AMERICAN 1983 PROJECTION: STATE PLANE ZONE: 4205 TEXAS SOUTH Page 20 of 58 RESACAS AT BROWNSVILLE, TEXAS ECOSYSTEM RESTORATION AND FEASIBILITY STUDY

Texas State Fish and Wildlife

Cameron County Parcels

**Resacas Study Measures** 

Remainder

**Resacas Number** 

150819 Parcel ID Number

99

DATUM: NORTH AMERICAN 1983 PROJECTION: STATE PLANE ZONE: 4205 TEXAS SOUTH Page 21 of 58 RESACAS AT BROWNSVILLE, TEXAS ECOSYSTEM RESTORATION AND FEASIBILITY STUDY