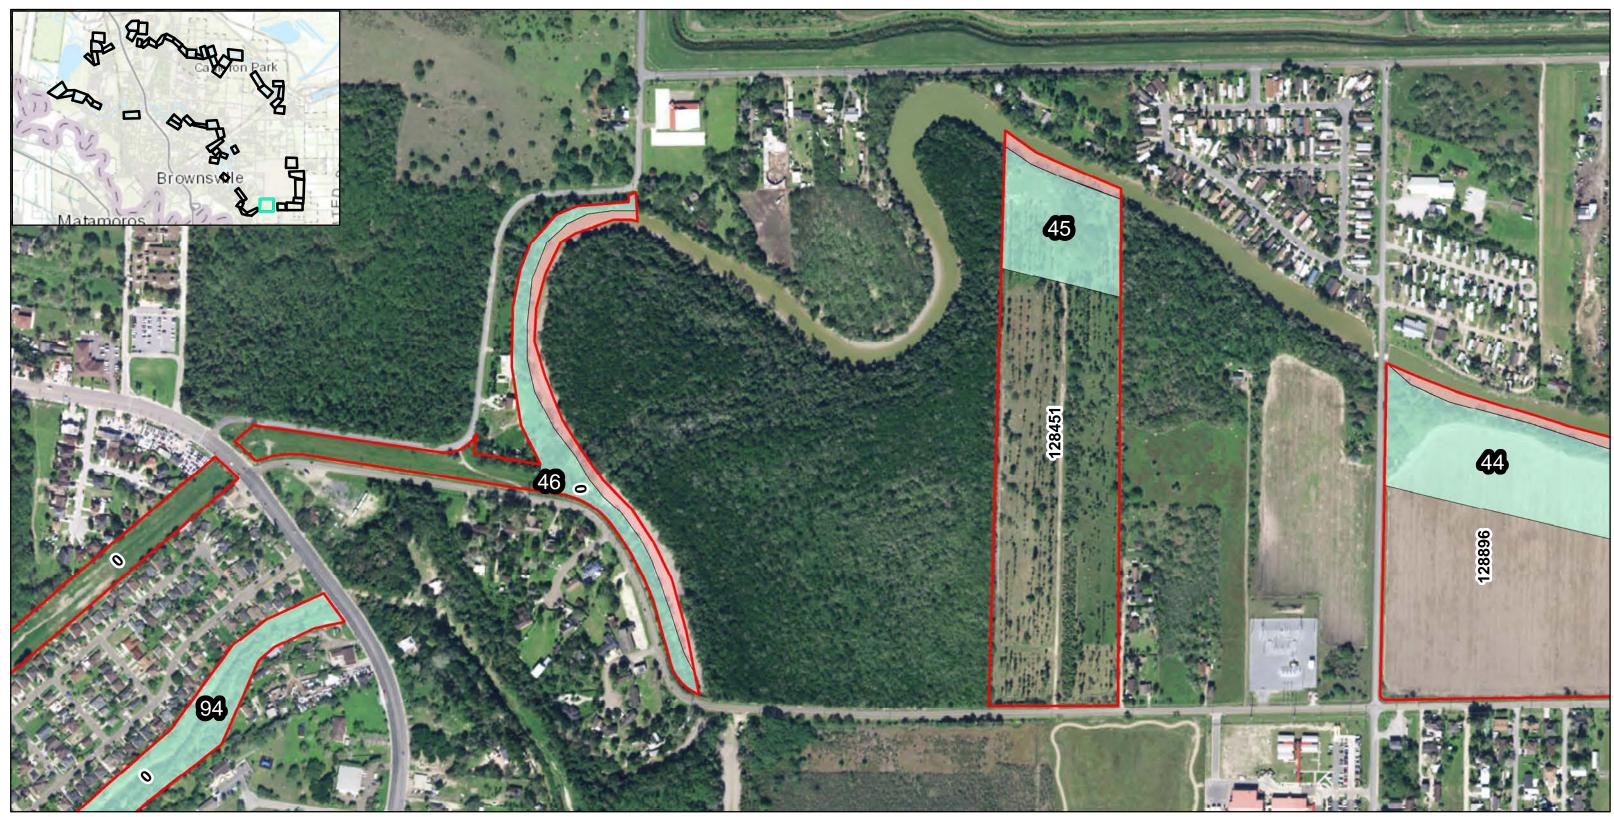

Texas State Fish and Wildlife

U.S. Fish and Wildlife

Cameron County Parcels

**Resacas Study Measures** 

Remainder

99

**Resacas Number** 

150819 Parcel ID Number

DATUM: NORTH AMERICAN 1983 PROJECTION: STATE PLANE ZONE: 4205 TEXAS SOUTH Page 22 of 58 RESACAS AT BROWNSVILLE, TEXAS ECOSYSTEM RESTORATION AND FEASIBILITY STUDY

99 150819 Parcel ID Number

Texas State Fish and Wildlife