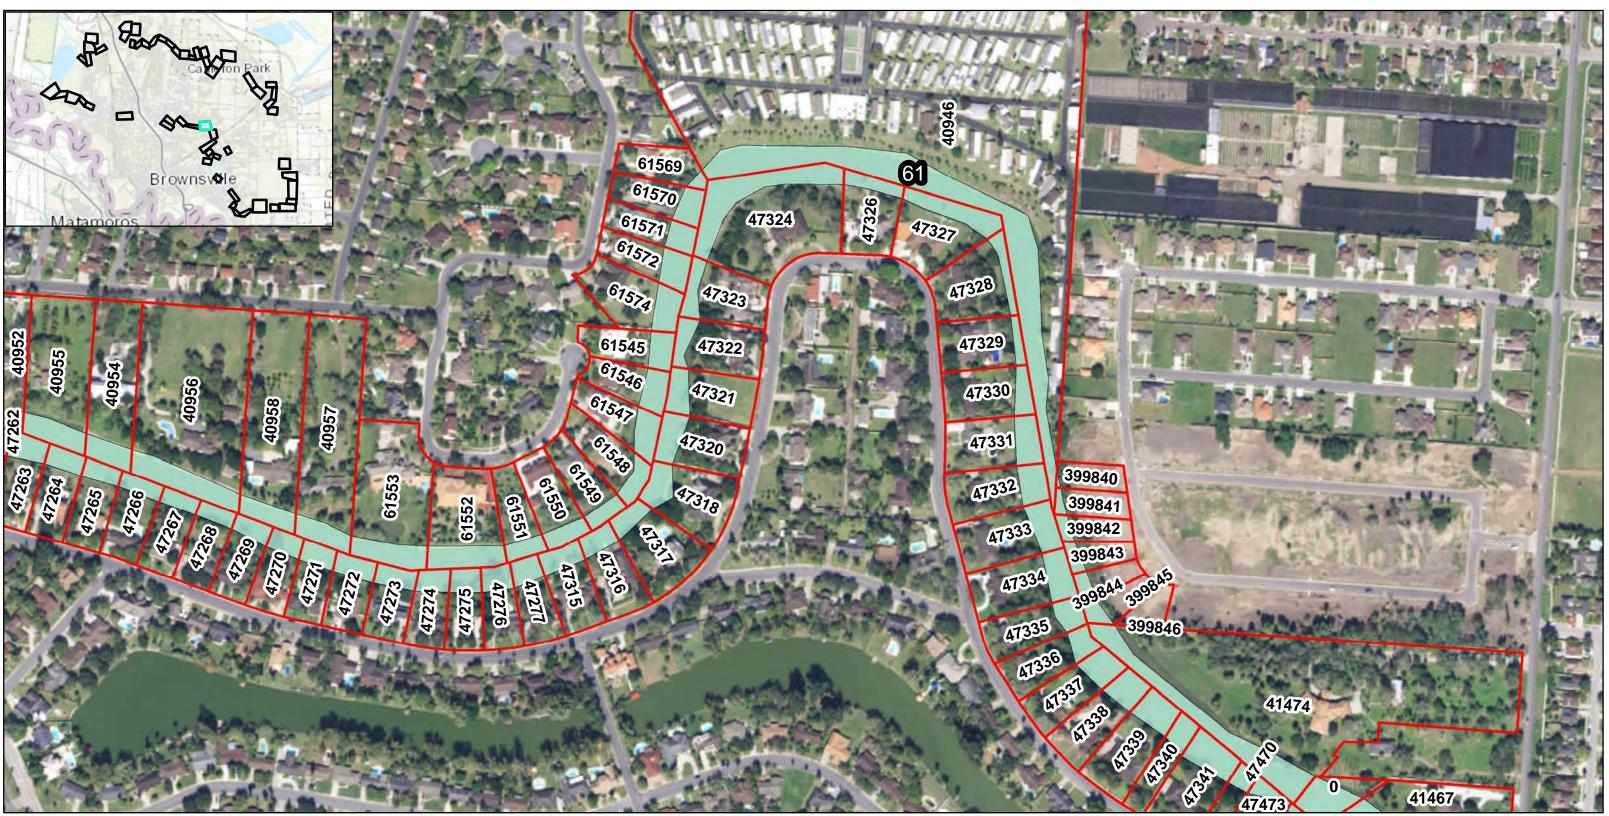

Real Estate Plan Drawings (Index and 58 drawings)

Part 2

PAGE INTENTIONALLY LEFT BLANK

Texas State Fish and Wildlife

Cameron County Parcels

**Resacas Study Measures** 

Remainder

Resacas Number

150819 Parcel ID Number

99

DATUM: NORTH AMERICAN 1983 PROJECTION: STATE PLANE ZONE: 4205 TEXAS SOUTH Page 19 of 58 RESACAS AT BROWNSVILLE, TEXAS ECOSYSTEM RESTORATION AND FEASIBILITY STUDY

Texas State Fish and Wildlife

Cameron County Parcels

**Resacas Study Measures** 

Remainder

99

**Resacas Number** 

150819 Parcel ID Number

DATUM: NORTH AMERICAN 1983 PROJECTION: STATE PLANE ZONE: 4205 TEXAS SOUTH Page 20 of 58 RESACAS AT BROWNSVILLE, TEXAS ECOSYSTEM RESTORATION AND FEASIBILITY STUDY