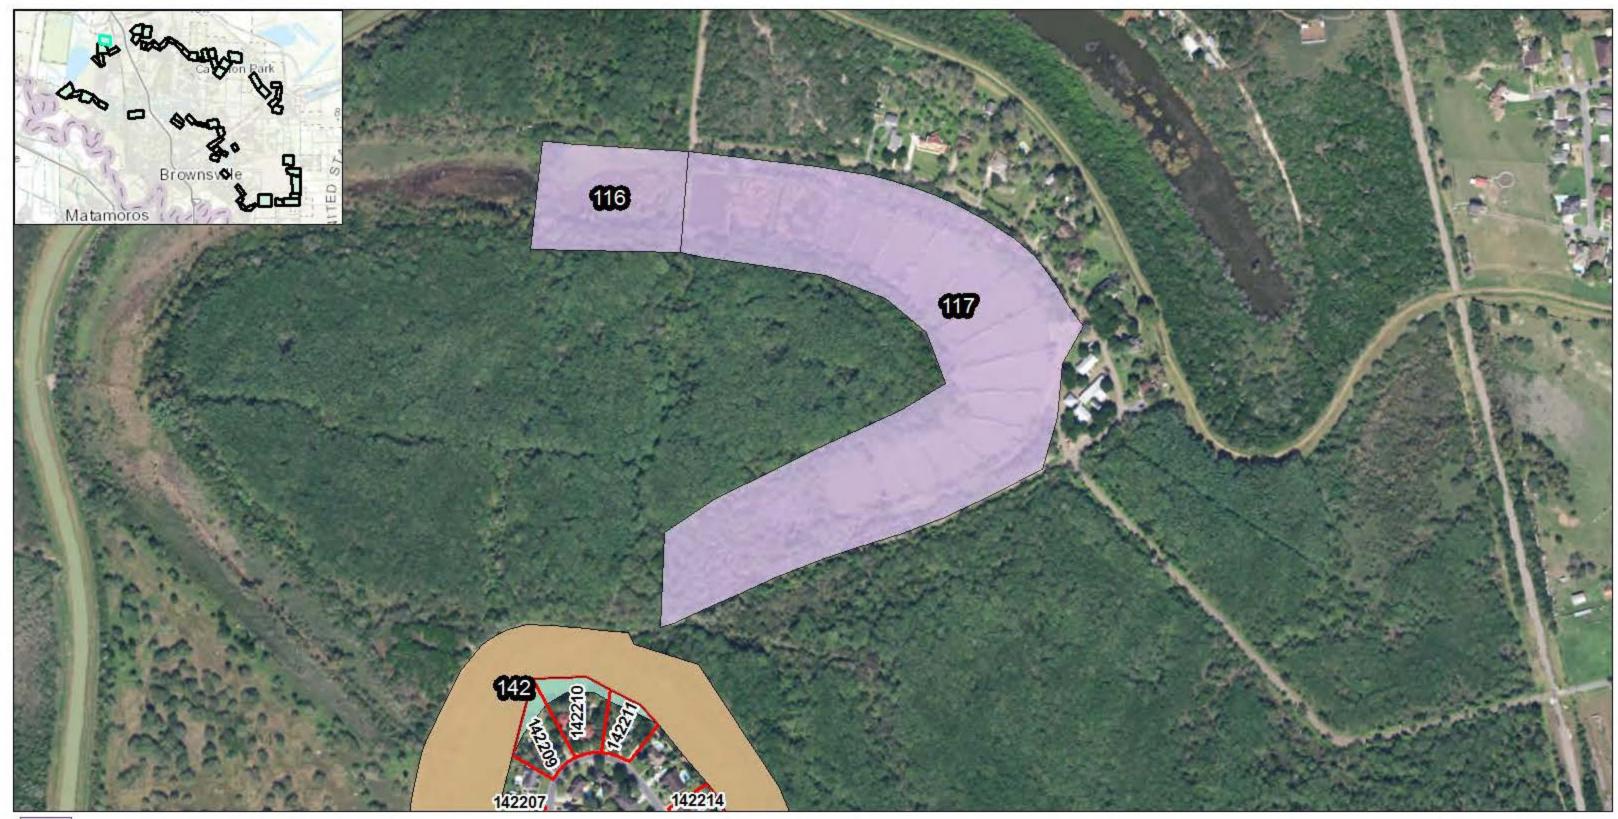

Cameron County Parcels

**Resacas Study Measures** 

Remainder

99

**Resacas Number** 

150819 Parcel ID Number

DATUM: NORTH AMERICAN 1983 PROJECTION: STATE PLANE ZONE: 4205 TEXAS SOUTH Page 20 of 58 RESACAS AT BROWNSVILLE, TEXAS ECOSYSTEM RESTORATION AND FEASIBILITY STUDY

Texas State Fish and Wildlife

Cameron County Parcels

**Resacas Study Measures** 

Remainder

**Resacas Number** 

150819 Parcel ID Number

99

DATUM: NORTH AMERICAN 1983 PROJECTION: STATE PLANE ZONE: 4205 TEXAS SOUTH Page 21 of 58 RESACAS AT BROWNSVILLE, TEXAS ECOSYSTEM RESTORATION AND FEASIBILITY STUDY