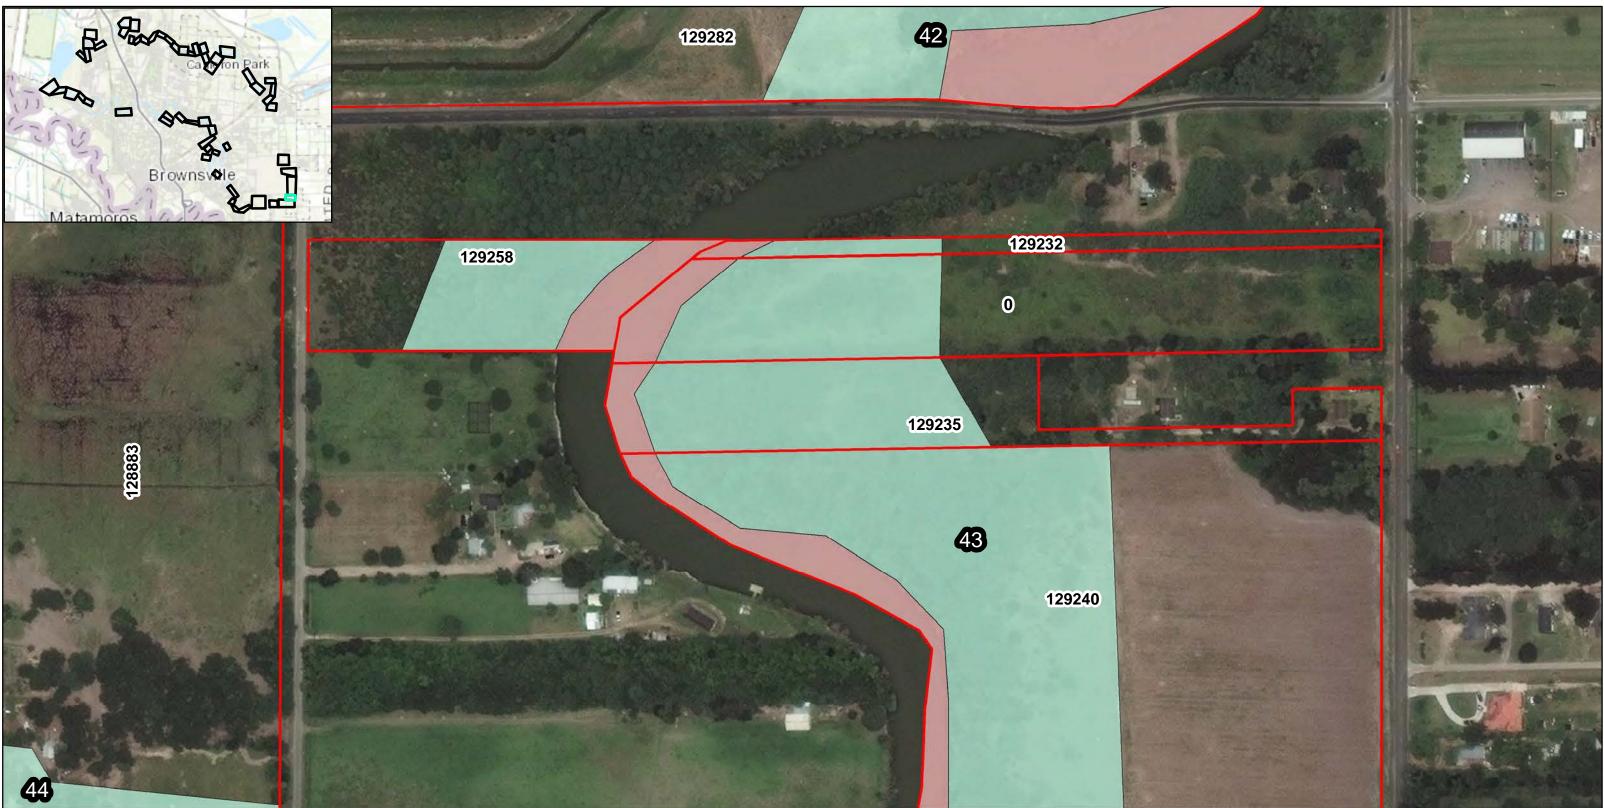

Texas State Fish and Wildlife

U.S. Fish and Wildlife

Cameron County Parcels

**Resacas Study Measures** 

Remainder

99

**Resacas Number** 

150819 Parcel ID Number

U.S. Fish and Wildlife

Remainder

**Resacas Number** 

Cameron County Parcels

DATUM: NORTH AMERICAN 1983 PROJECTION: STATE PLANE ZONE: 4205 TEXAS SOUTH Page 23 of 58

**RESACAS AT BROWNSVILLE, TEXAS ECOSYSTEM RESTORATION AND FEASIBILITY STUDY** 730 — Feet 365