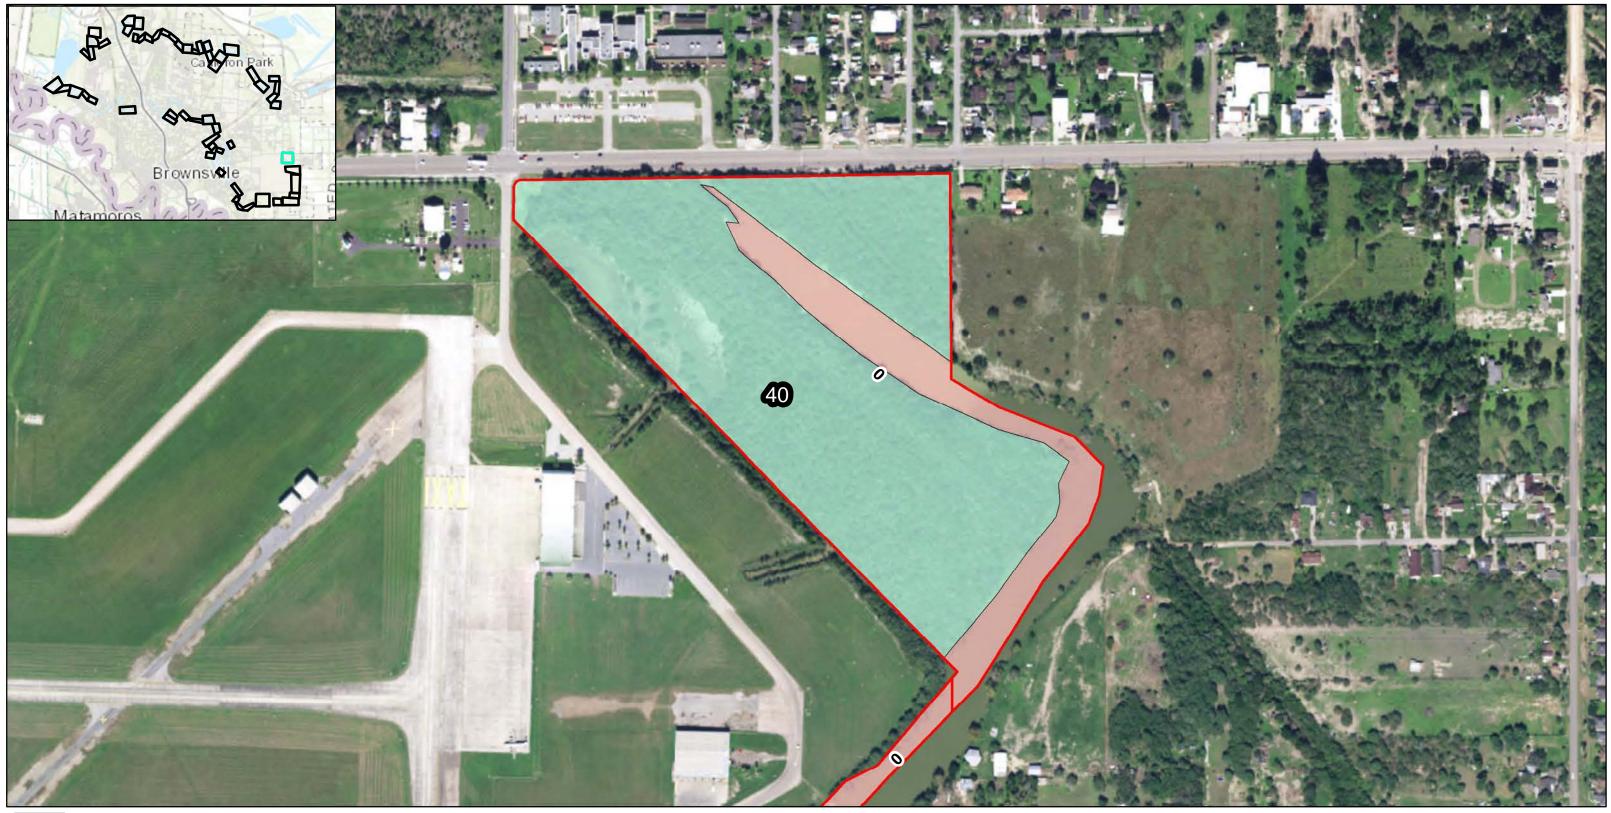

Real Estate Plan Drawings (Index and 58 drawings)

Part 2

PAGE INTENTIONALLY LEFT BLANK

Texas State Fish and Wildlife

Cameron County Parcels

**Resacas Study Measures** 

Remainder

Resacas Number

150819 Parcel ID Number

99

DATUM: NORTH AMERICAN 1983 PROJECTION: STATE PLANE ZONE: 4205 TEXAS SOUTH Page 19 of 58 RESACAS AT BROWNSVILLE, TEXAS ECOSYSTEM RESTORATION AND FEASIBILITY STUDY

Texas State Fish and Wildlife