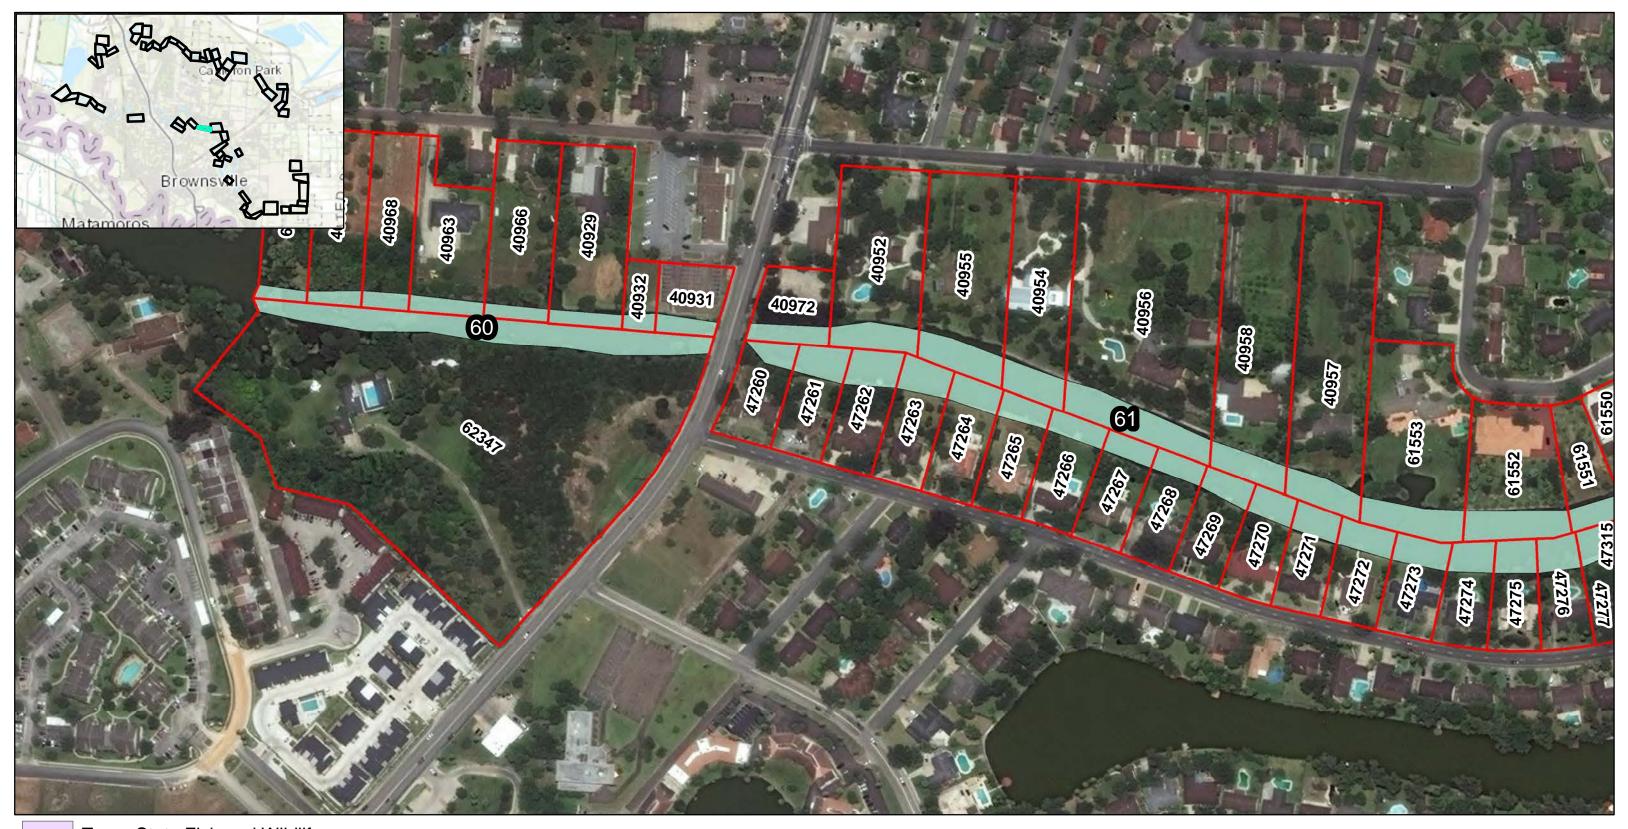

99

U.S. Fish and Wildlife

Cameron County Parcels

**Resacas Study Measures** 

Remainder

**Resacas Number** 

150819 Parcel ID Number

DATUM: NORTH AMERICAN 1983 PROJECTION: STATE PLANE ZONE: 4205 TEXAS SOUTH Page 38 of 58 RESACAS AT BROWNSVILLE, TEXAS ECOSYSTEM RESTORATION AND FEASIBILITY STUDY

Texas State Fish and Wildlife

Cameron County Parcels

**Resacas Study Measures** 

Remainder

99

**Resacas Number** 

150819 Parcel ID Number

DATUM: NORTH AMERICAN 1983 PROJECTION: STATE PLANE ZONE: 4205 TEXAS SOUTH Page 39 of 58