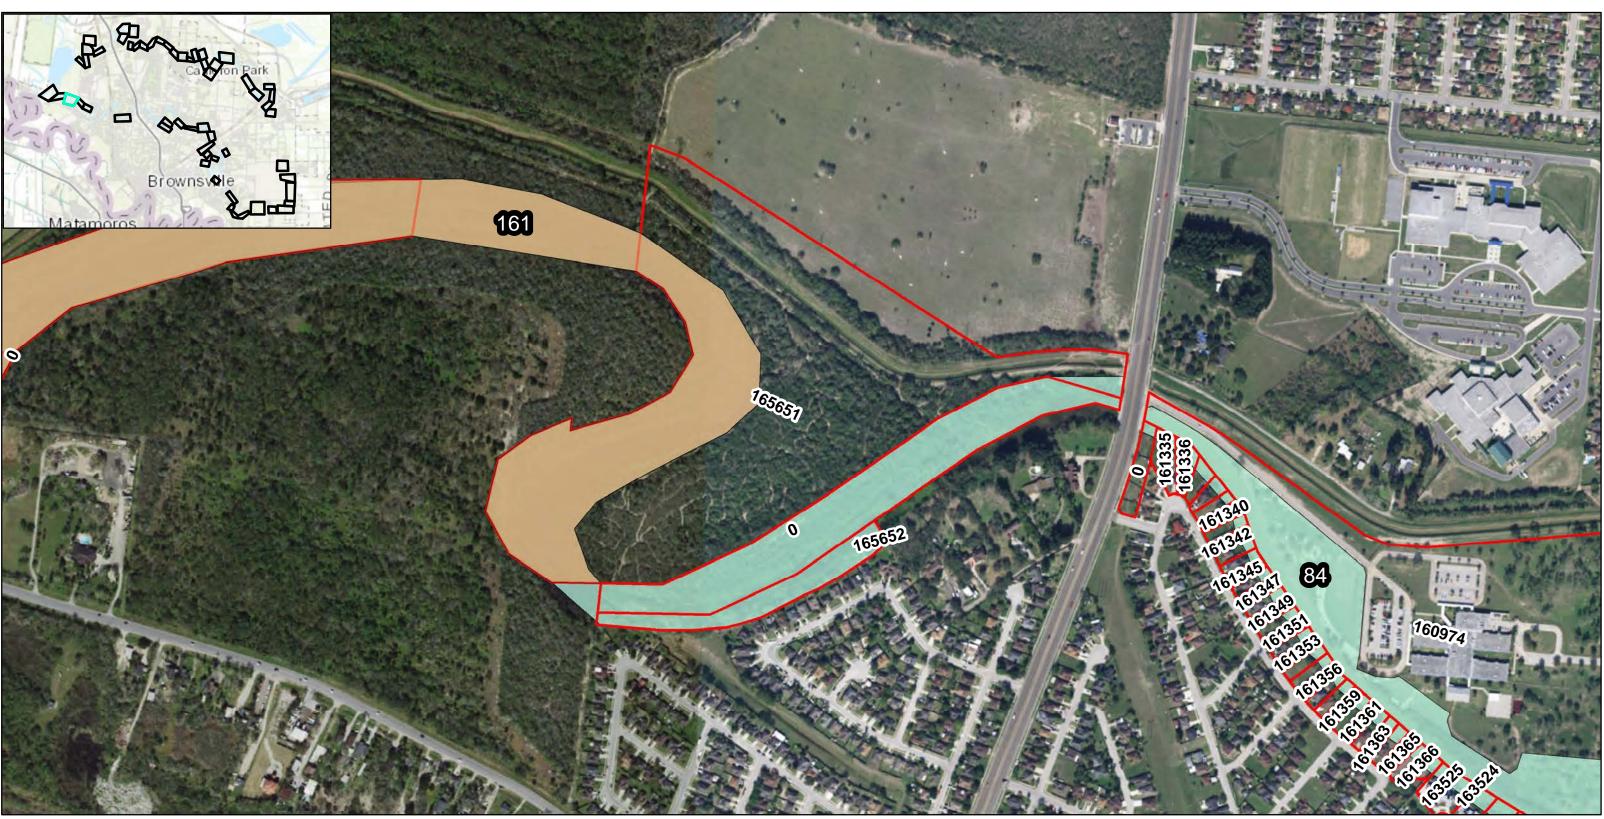

\_\_\_\_\_

Cameron County Parcels

**Resacas Study Measures** 

Remainder

Resacas Number

150819 Parcel ID Number

DATUM: NORTH AMERICAN 1983 PROJECTION: STATE PLANE ZONE: 4205 TEXAS SOUTH Page 25 of 58 RESACAS AT BROWNSVILLE, TEXAS ECOSYSTEM RESTORATION AND FEASIBILITY STUDY

Feet

Texas State Fish and Wildlife

Cameron County Parcels

**Resacas Study Measures** 

Remainder

Resacas Number

99

DATUM: NORTH AMERICAN 1983 PROJECTION: STATE PLANE ZONE: 4205 TEXAS SOUTH Page 26 of 58