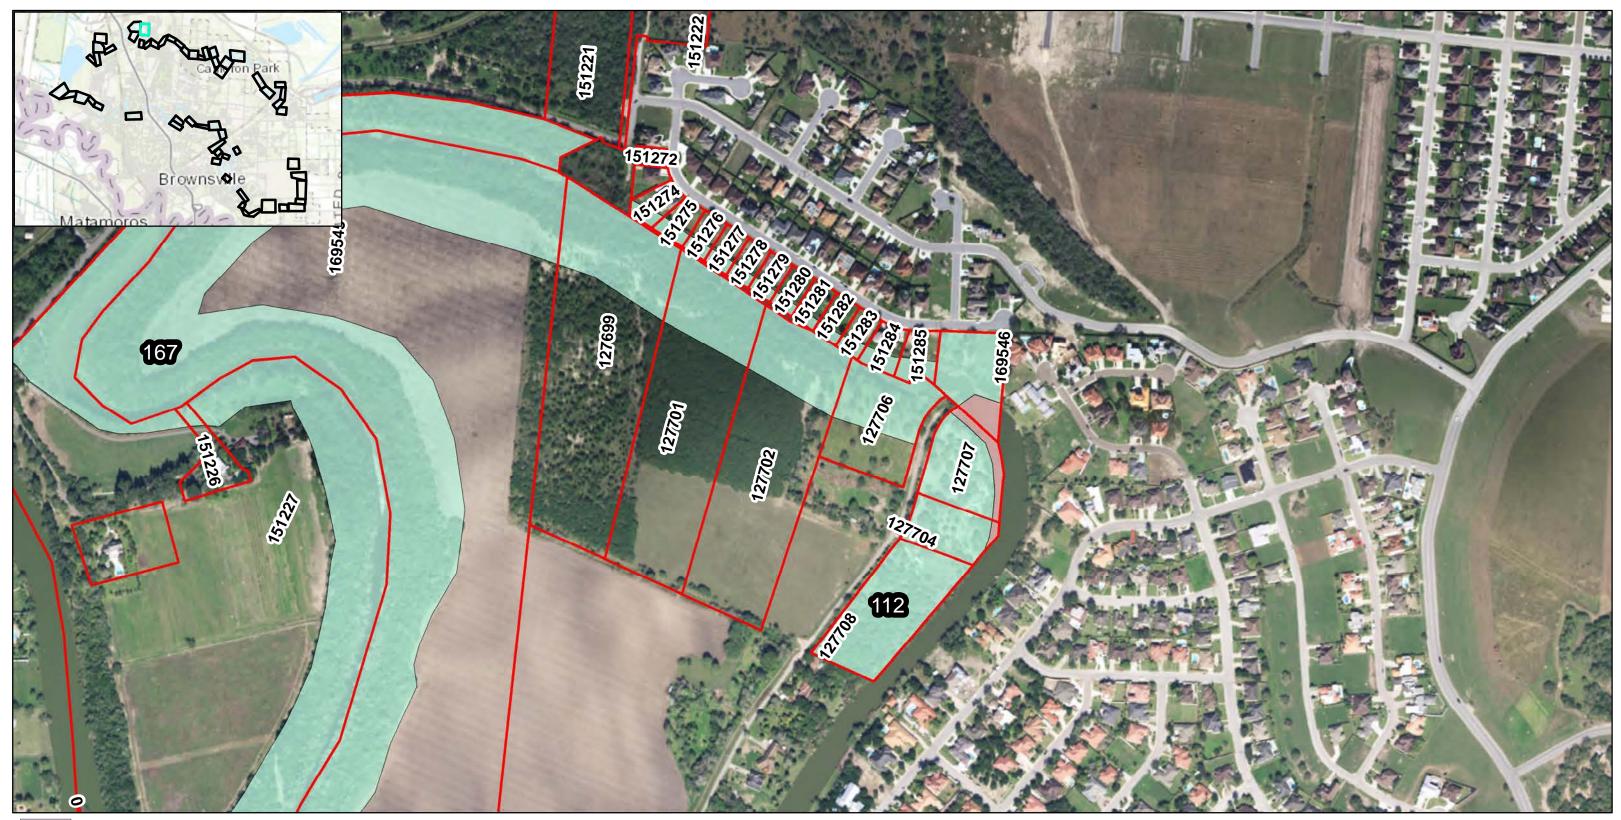

Texas State Fish and Wildlife

U.S. Fish and Wildlife

Cameron County Parcels

**Resacas Study Measures** 

Remainder

99

**Resacas Number** 

150819 Parcel ID Number

DATUM: NORTH AMERICAN 1983 PROJECTION: STATE PLANE ZONE: 4205 TEXAS SOUTH Page 22 of 58 RESACAS AT BROWNSVILLE, TEXAS ECOSYSTEM RESTORATION AND FEASIBILITY STUDY

99 150819 Parcel ID Number

Texas State Fish and Wildlife