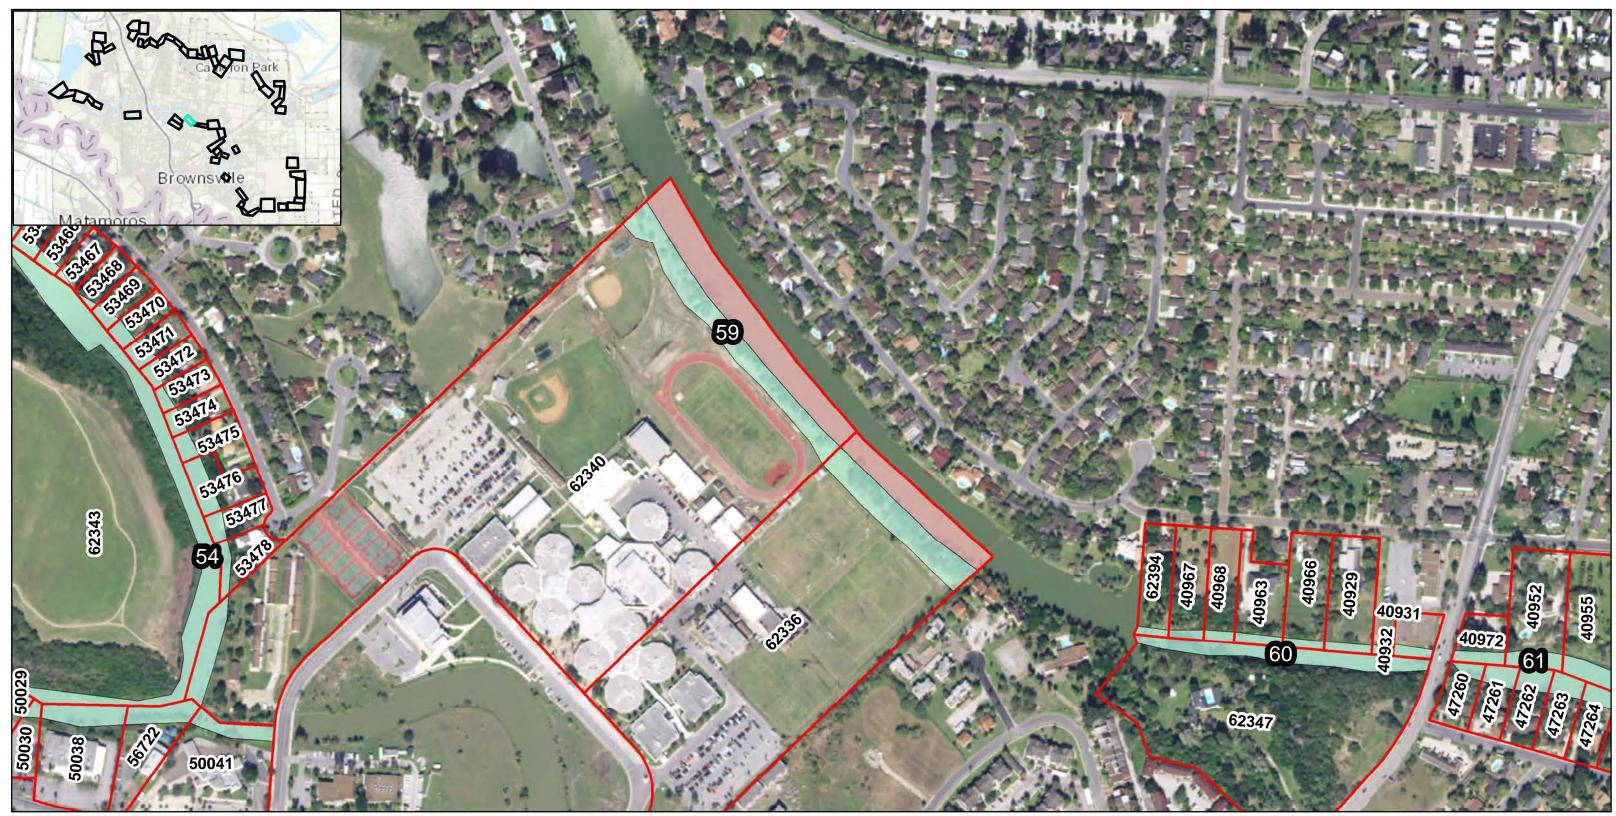

[ [ [ [ [ []]]

Cameron County Parcels

**Resacas Study Measures** 

Remainder

**Resacas Number** 

150819 Parcel ID Number

DATUM: NORTH AMERICAN 1983 PROJECTION: STATE PLANE ZONE: 4205 TEXAS SOUTH Page 37 of 58 RESACAS AT BROWNSVILLE, TEXAS ECOSYSTEM RESTORATION AND FEASIBILITY STUDY

99

U.S. Fish and Wildlife

Cameron County Parcels

**Resacas Study Measures** 

Remainder

**Resacas Number** 

150819 Parcel ID Number

DATUM: NORTH AMERICAN 1983 PROJECTION: STATE PLANE ZONE: 4205 TEXAS SOUTH Page 38 of 58 RESACAS AT BROWNSVILLE, TEXAS ECOSYSTEM RESTORATION AND FEASIBILITY STUDY