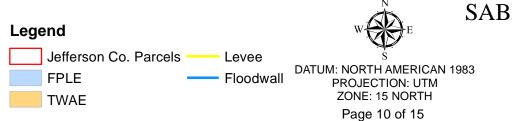

| 750 | 1,500 |
|-----|-------|
|     | Feet  |

0

Document Path: W:\eGIS\S2G\GIS\_Data\KRISTIN\Port Arthur\Real Estate Maps\Real Estate Maps.mxd

| 0 | 750 | 1,500 |
|---|-----|-------|
|   |     | Feet  |