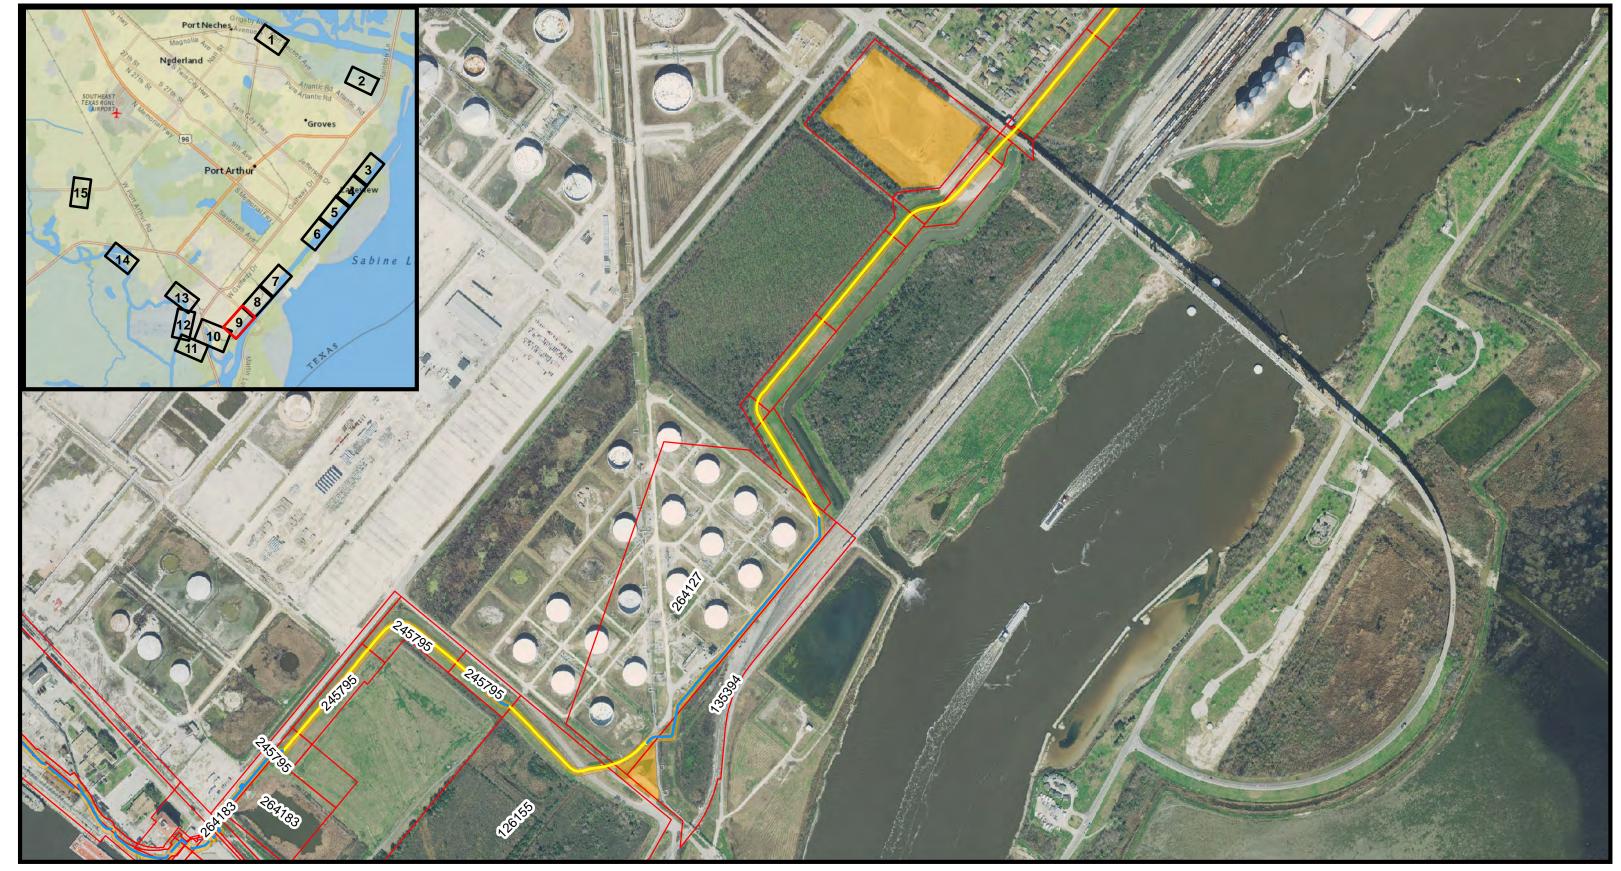

| 0 | 750 | 1,500 |
|---|-----|-------|
|   |     |       |

Document Path: W:\eGIS\S2G\GIS\_Data\KRISTIN\Port Arthur\Real Estate Maps\Real Estate Maps.mxd

| Legend                                            |                                                                      |
|---------------------------------------------------|----------------------------------------------------------------------|
| Jefferson Co. Parcels – Levee<br>FPLE – Floodwall | S<br>DATUM: NORTH AMERICAN 1983<br>PROJECTION: UTM<br>ZONE: 15 NORTH |
|                                                   | Page 8 of 15                                                         |

| 750 | 1,500 |
|-----|-------|
|     | Feet  |

0

Document Path: W:\eGIS\S2G\GIS\_Data\KRISTIN\Port Arthur\Real Estate Maps\Real Estate Maps.mxd

| 0 | 750 | 1,500 |
|---|-----|-------|
|   |     | Feet  |