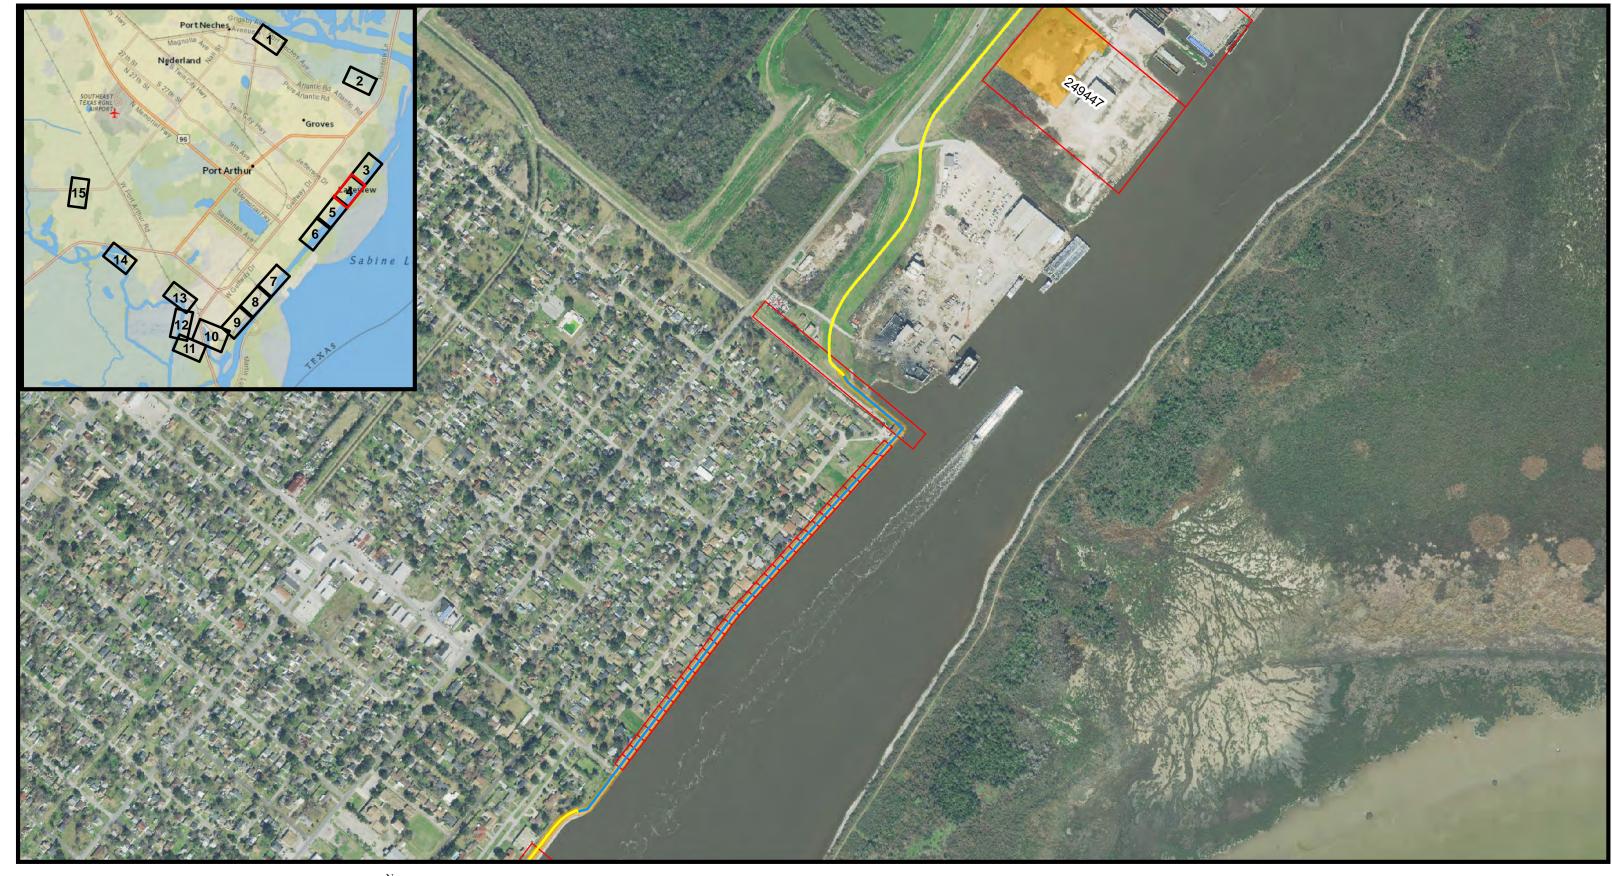

Document Path: W:\eGIS\S2G\GIS\_Data\KRISTIN\Port Arthur\Real Estate Maps\Real Estate Maps.mxd

| Legend                                        | W E S                           | SABINE PASS TO GALVESTON BAY FEASIBILITY STUDY<br>PORT ARTHUR, TEXAS |
|-----------------------------------------------|---------------------------------|----------------------------------------------------------------------|
| Jefferson Co. Parcels Levee<br>FPLE Floodwall | S<br>DATUM: NORTH AMERICAN 1983 |                                                                      |
| TWAE                                          | ZONE: 15 NORTH<br>Page 3 of 15  | 0 750 1,500                                                          |

Document Path: W:\eGIS\S2G\GIS\_Data\KRISTIN\Port Arthur\Real Estate Maps\Real Estate Maps.mxd

| Legend                  |           | W E S                                         |
|-------------------------|-----------|-----------------------------------------------|
| Jefferson Co. Parcels - | Levee     | S                                             |
| FPLE •                  | Floodwall | DATUM: NORTH AMERICAN 1983<br>PROJECTION: UTM |
| TWAE                    |           | ZONE: 15 NORTH<br>Page 4 of 15                |