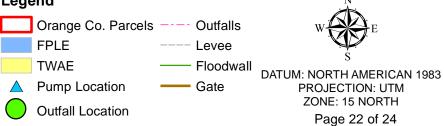

Document Path: W:\eGIS\S2G\GIS\_Data\KRISTIN\Orange County\Real Estate Maps\Real Estate Maps.mxd





SABINE PASS TO GALVESTON BAY FEASIBILITY STUDY ORANGE COUNTY, TEXAS REAL ESTATE MAPS 2016 0 2,000 4,000 Feet



Document Path: W:\eGIS\S2G\GIS\_Data\KRISTIN\Orange County\Real Estate Maps\Real Estate Maps.mxd



| - 3        |                    |               |                                 |
|------------|--------------------|---------------|---------------------------------|
|            | Orange Co. Parcels | <br>Outfalls  | WE                              |
|            | FPLE               | <br>Levee     |                                 |
|            | TWAE               | <br>Floodwall | S<br>DATUM: NORTH AMERICAN 1983 |
|            | Pump Location      | <br>Gate      | PROJECTION: UTM                 |
|            | Outfall Location   |               | ZONE: 15 NORTH