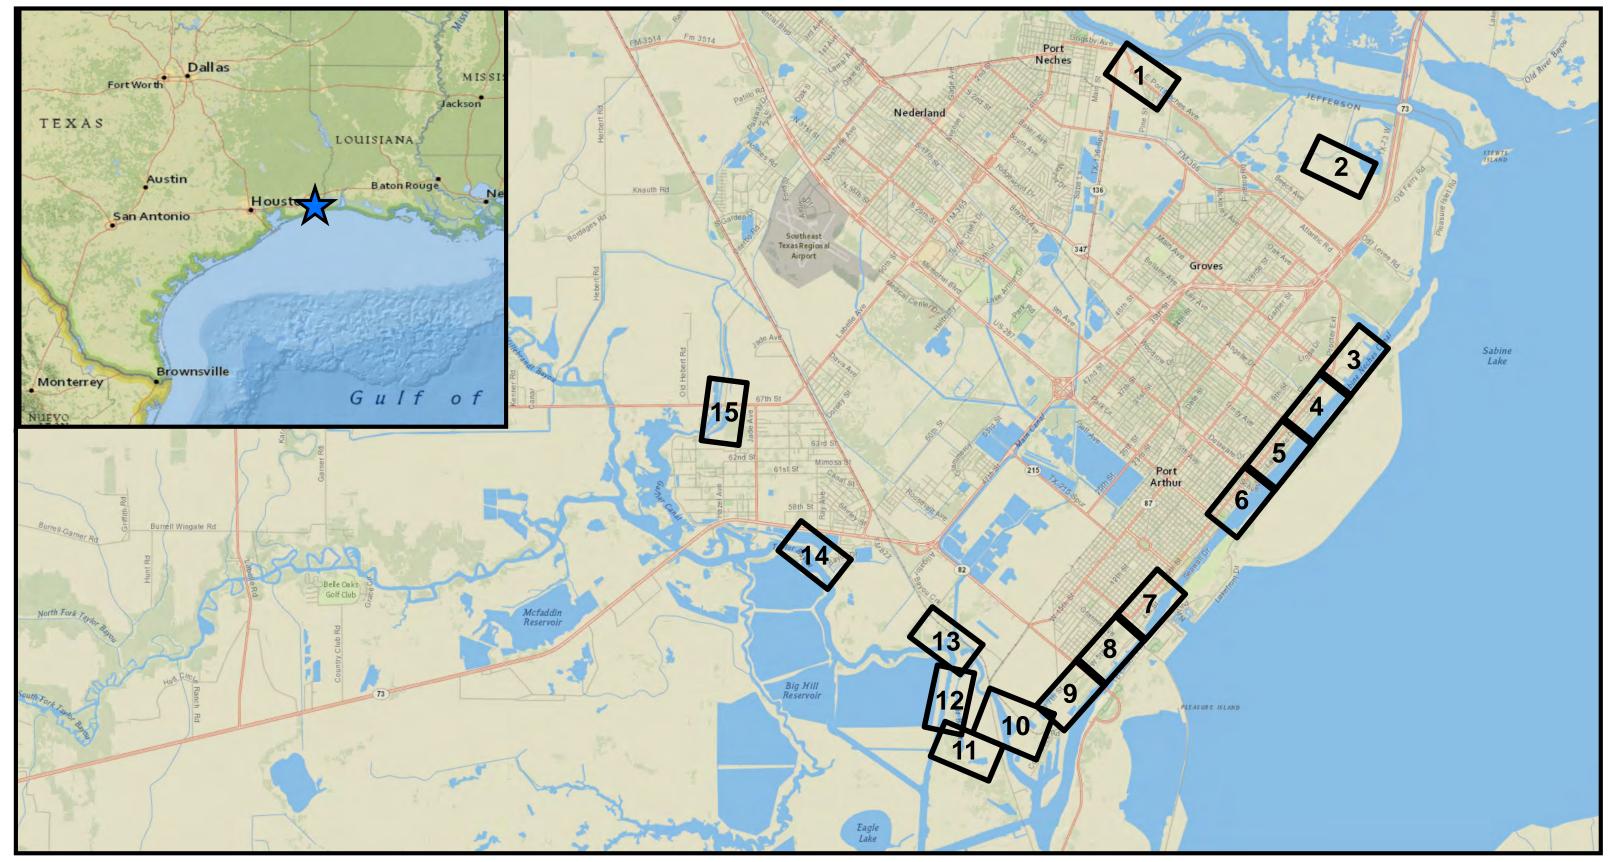

# ORANGE COUNTY, TEXAS **REAL ESTATE MAPS 2016** 2,000

4,000

Document Path: W:\eGIS\S2G\GIS\_Data\KRISTIN\Orange County\Real Estate Maps\Real Estate Maps.mxd

ZONE: 15 NORTH

Page 24 of 24

Document Path: W:\eGIS\S2G\GIS\_Data\KRISTIN\Port Arthur\Real Estate Maps\Real Estate Maps.mxd