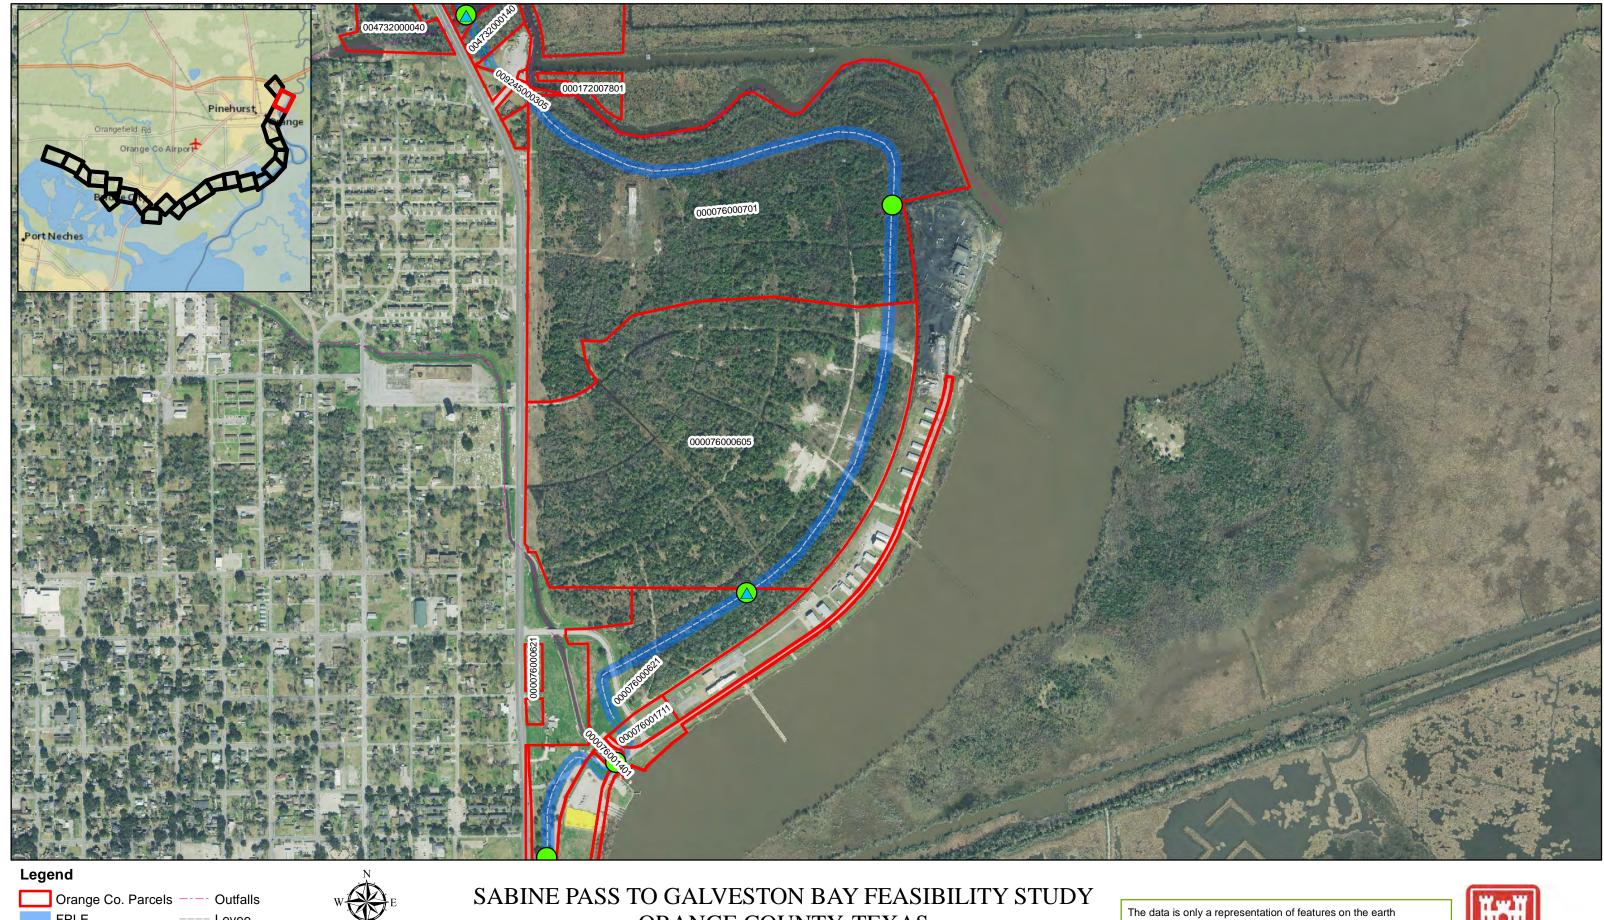

# ORANGE COUNTY, TEXAS **REAL ESTATE MAPS 2016** 2,000

4,000

Document Path: W:\eGIS\S2G\GIS\_Data\KRISTIN\Orange County\Real Estate Maps\Real Estate Maps.mxd

ZONE: 15 NORTH

Page 24 of 24

Document Path: W:\eGIS\S2G\GIS\_Data\KRISTIN\Port Arthur\Real Estate Maps\Real Estate Maps.mxd

DATUM: NORTH AMERICAN 1983 PROJECTION: UTM ZONE: 15 NORTH