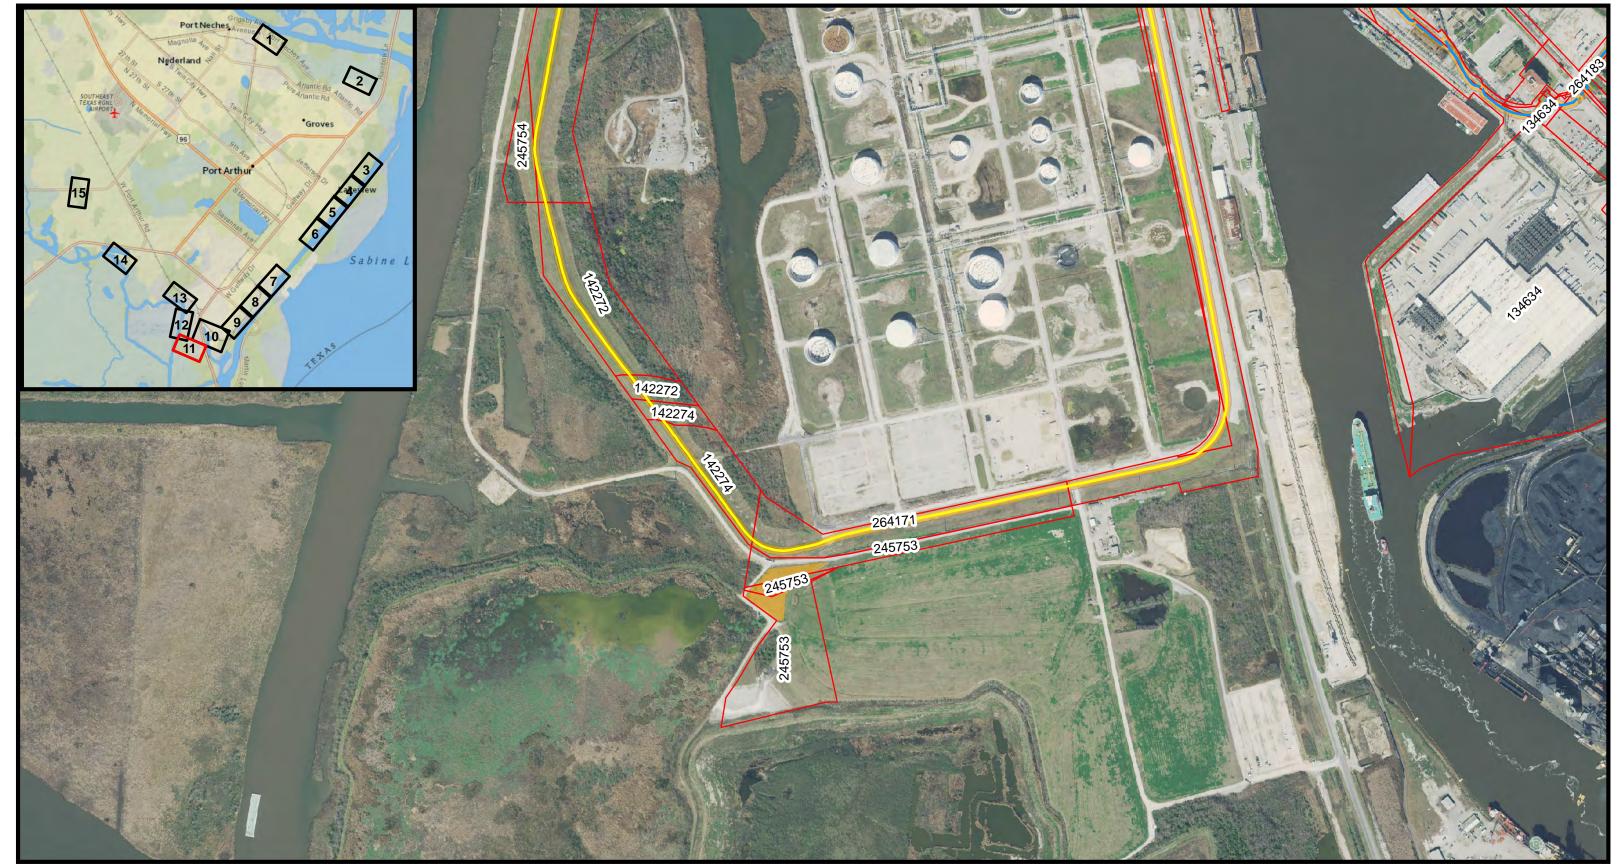

Legend

|                       |           | N                                            | SABINE PASS T  | O GALVE       | STON RA | VEEASIRII | ITV STUDV |                       |
|-----------------------|-----------|----------------------------------------------|----------------|---------------|---------|-----------|-----------|-----------------------|
| end                   |           | WEE                                          | SADINE I ASS I | • • • • • • • | RTHUR,  |           | 11151001  | The data compiled     |
| Jefferson Co. Parcels | Levee     |                                              | 0              |               | TATE MA |           |           | different<br>upon any |
| FPLE                  | Floodwall | DATUM: NORTH AMERICAN 198<br>PROJECTION: UTM | 3              | NEAL LO       |         | 1 5 2010  |           | otherwise<br>as a sub |
| TWAE                  |           | ZONE: 15 NORTH<br>Page 11 of 15              | 0              | )             | 750     | 1,500     |           | other use             |
|                       |           | rage IT 0115                                 |                |               |         | Feet      |           |                       |