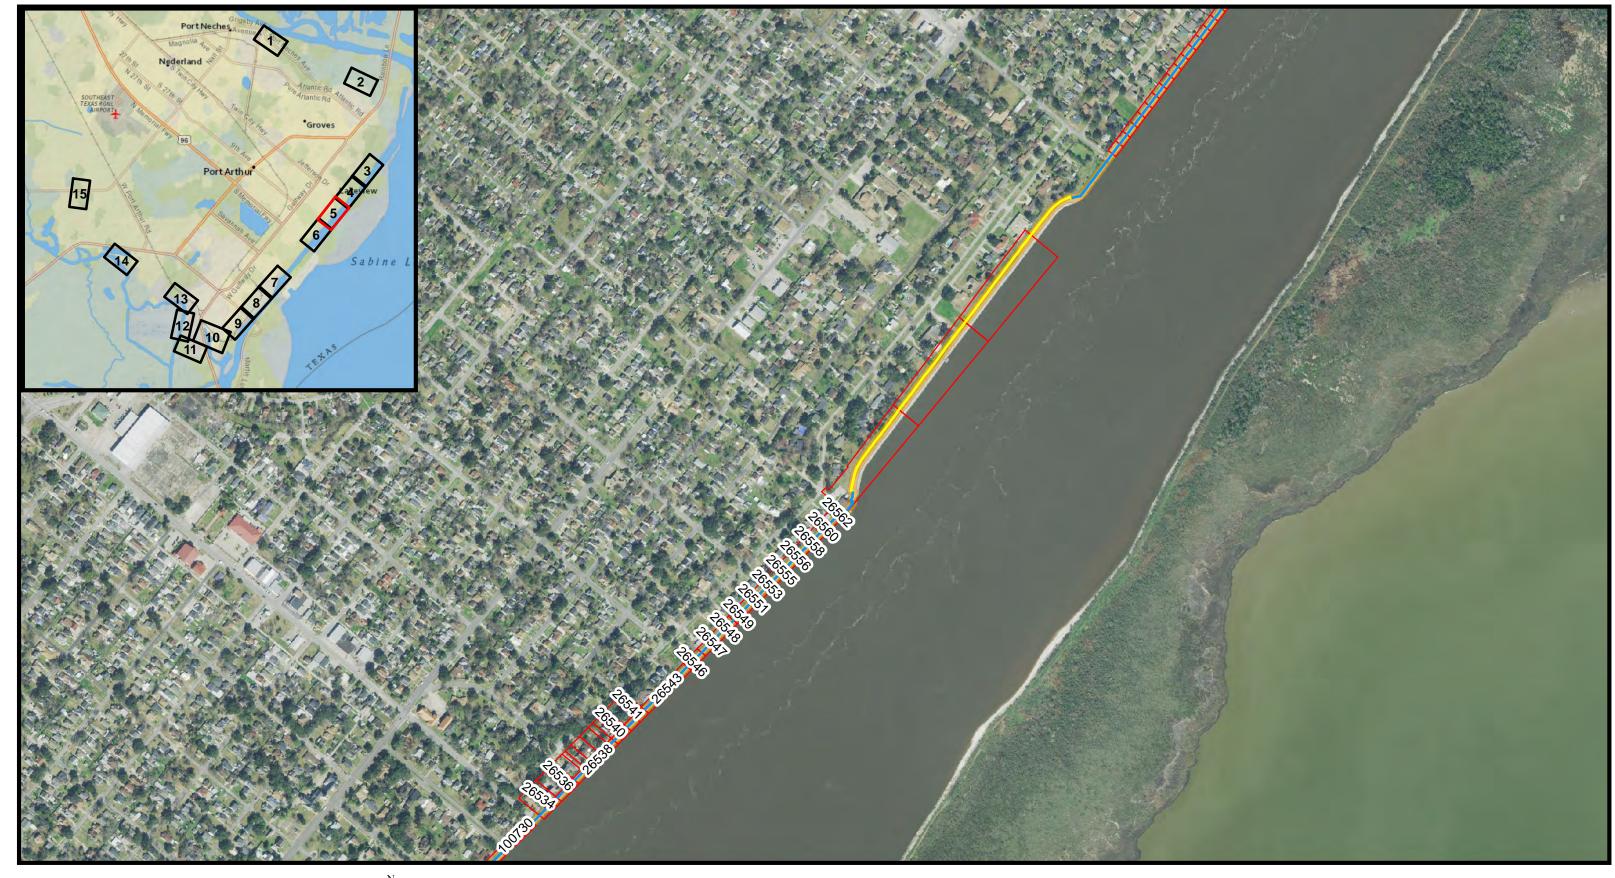

Document Path: W:\eGIS\S2G\GIS\_Data\KRISTIN\Port Arthur\Real Estate Maps\Real Estate Maps.mxd

| Legend                  |           | W E S                                         |
|-------------------------|-----------|-----------------------------------------------|
| Jefferson Co. Parcels - | Levee     | S                                             |
| FPLE •                  | Floodwall | DATUM: NORTH AMERICAN 1983<br>PROJECTION: UTM |
| TWAE                    |           | ZONE: 15 NORTH<br>Page 4 of 15                |

| 0 | 750 | 1,500 |
|---|-----|-------|
|   |     |       |

Document Path: W:\eGIS\S2G\GIS\_Data\KRISTIN\Port Arthur\Real Estate Maps\Real Estate Maps.mxd

| Legend                |           | W E                                           |
|-----------------------|-----------|-----------------------------------------------|
| Jefferson Co. Parcels | Levee     | S                                             |
| FPLE                  | Floodwall | DATUM: NORTH AMERICAN 1983<br>PROJECTION: UTM |
| TWAE                  |           | ZONE: 15 NORTH                                |
|                       |           | Page 5 of 15                                  |