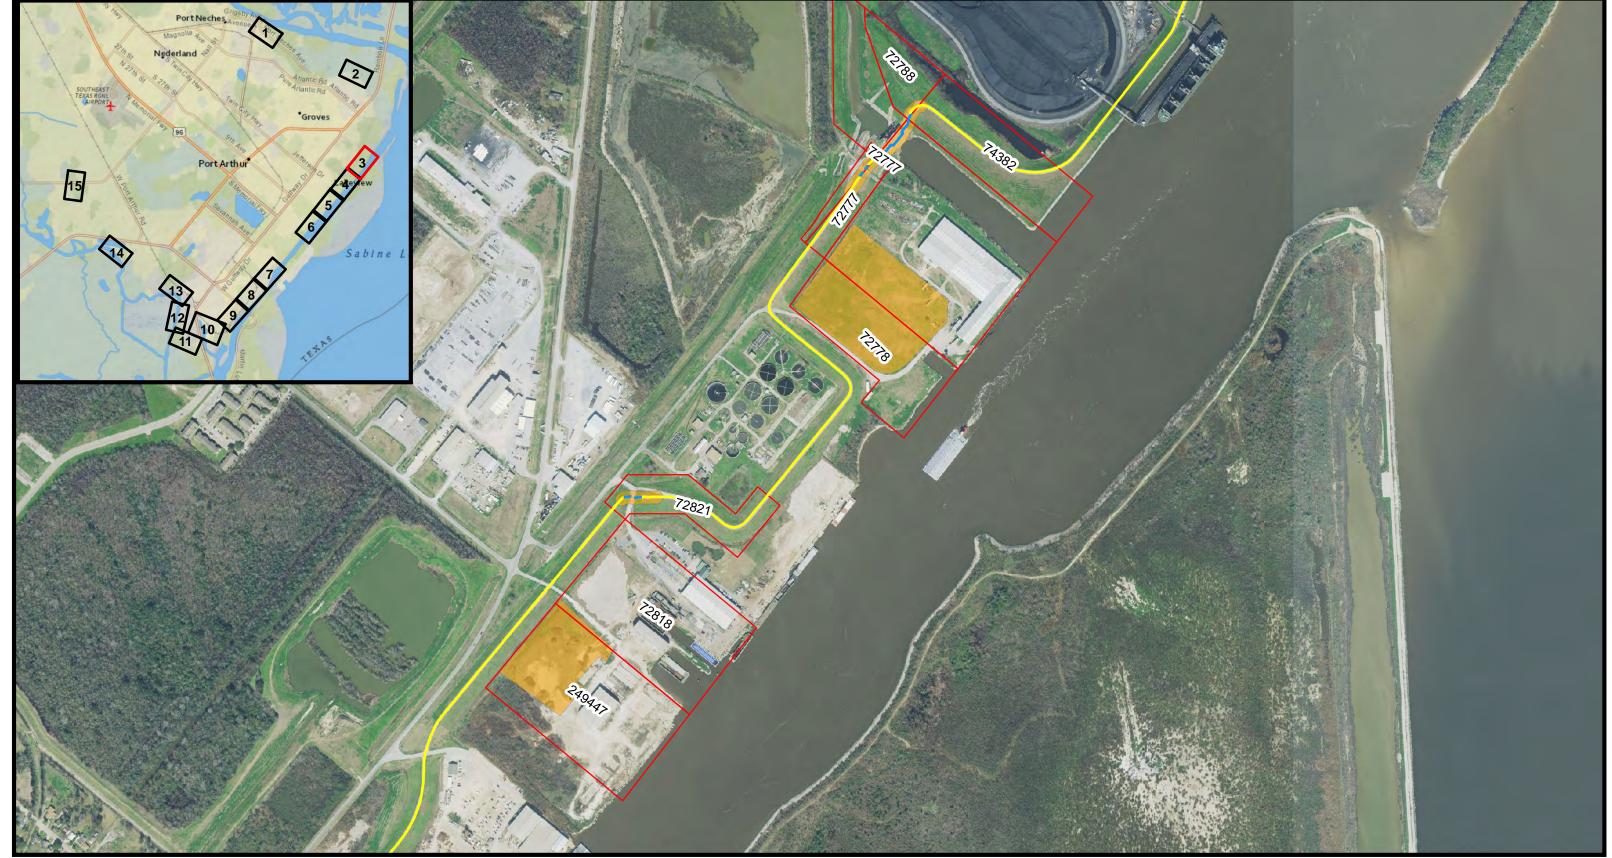

Document Path: W:\eGIS\S2G\GIS\_Data\KRISTIN\Port Arthur\Real Estate Maps\Real Estate Maps.mxd

|                       | N S                                                                | SABINE PASS TO GALVESTON BAY FEASIBILITY STUDY |
|-----------------------|--------------------------------------------------------------------|------------------------------------------------|
| Legend                | W E                                                                | PORT ARTHUR, TEXAS                             |
| Jefferson Co. Parcels | Levee s<br>DATUM: NORTH AMERICAN 1983<br>Floodwall PROJECTION: UTM | REAL ESTATE MAPS 2016                          |
| TWAE                  | ZONE: 15 NORTH<br>Page 2 of 15                                     | 0 750 1,500                                    |

Document Path: W:\eGIS\S2G\GIS\_Data\KRISTIN\Port Arthur\Real Estate Maps\Real Estate Maps.mxd

| Legend                                        | W E S                           | SABINE PASS TO GALVESTON BAY FEASIBILITY STUDY<br>PORT ARTHUR, TEXAS |
|-----------------------------------------------|---------------------------------|----------------------------------------------------------------------|
| Jefferson Co. Parcels Levee<br>FPLE Floodwall | S<br>DATUM: NORTH AMERICAN 1983 |                                                                      |
| TWAE                                          | ZONE: 15 NORTH<br>Page 3 of 15  | 0 750 1,500                                                          |