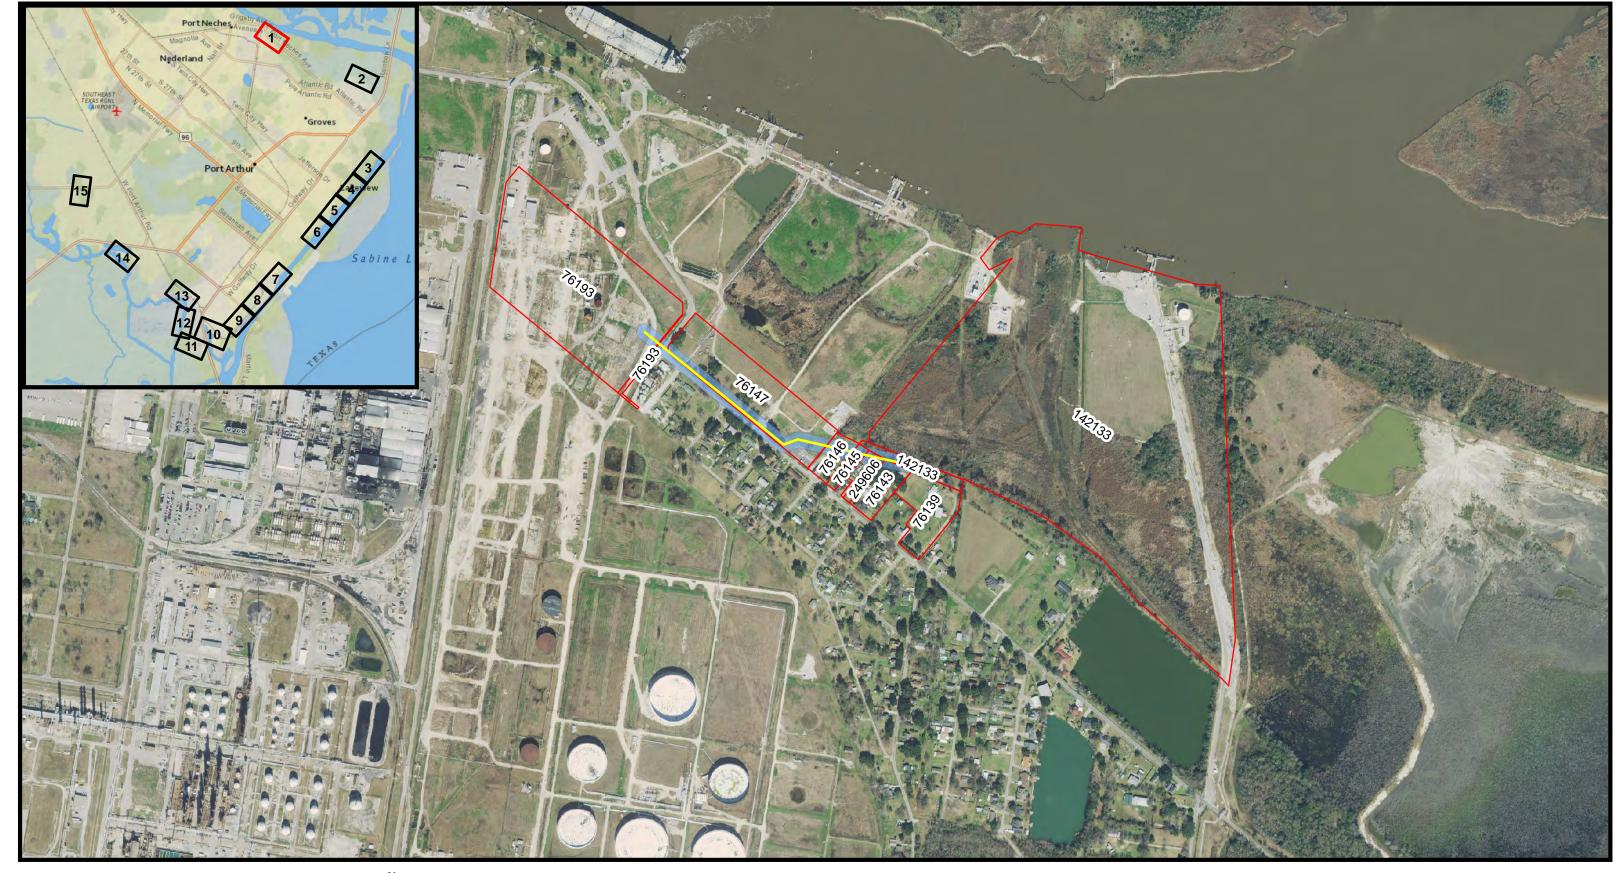

# ORANGE COUNTY, TEXAS **REAL ESTATE MAPS 2016** 2,000

4,000

Document Path: W:\eGIS\S2G\GIS\_Data\KRISTIN\Orange County\Real Estate Maps\Real Estate Maps.mxd

ZONE: 15 NORTH

Page 24 of 24

Document Path: W:\eGIS\S2G\GIS\_Data\KRISTIN\Port Arthur\Real Estate Maps\Real Estate Maps.mxd