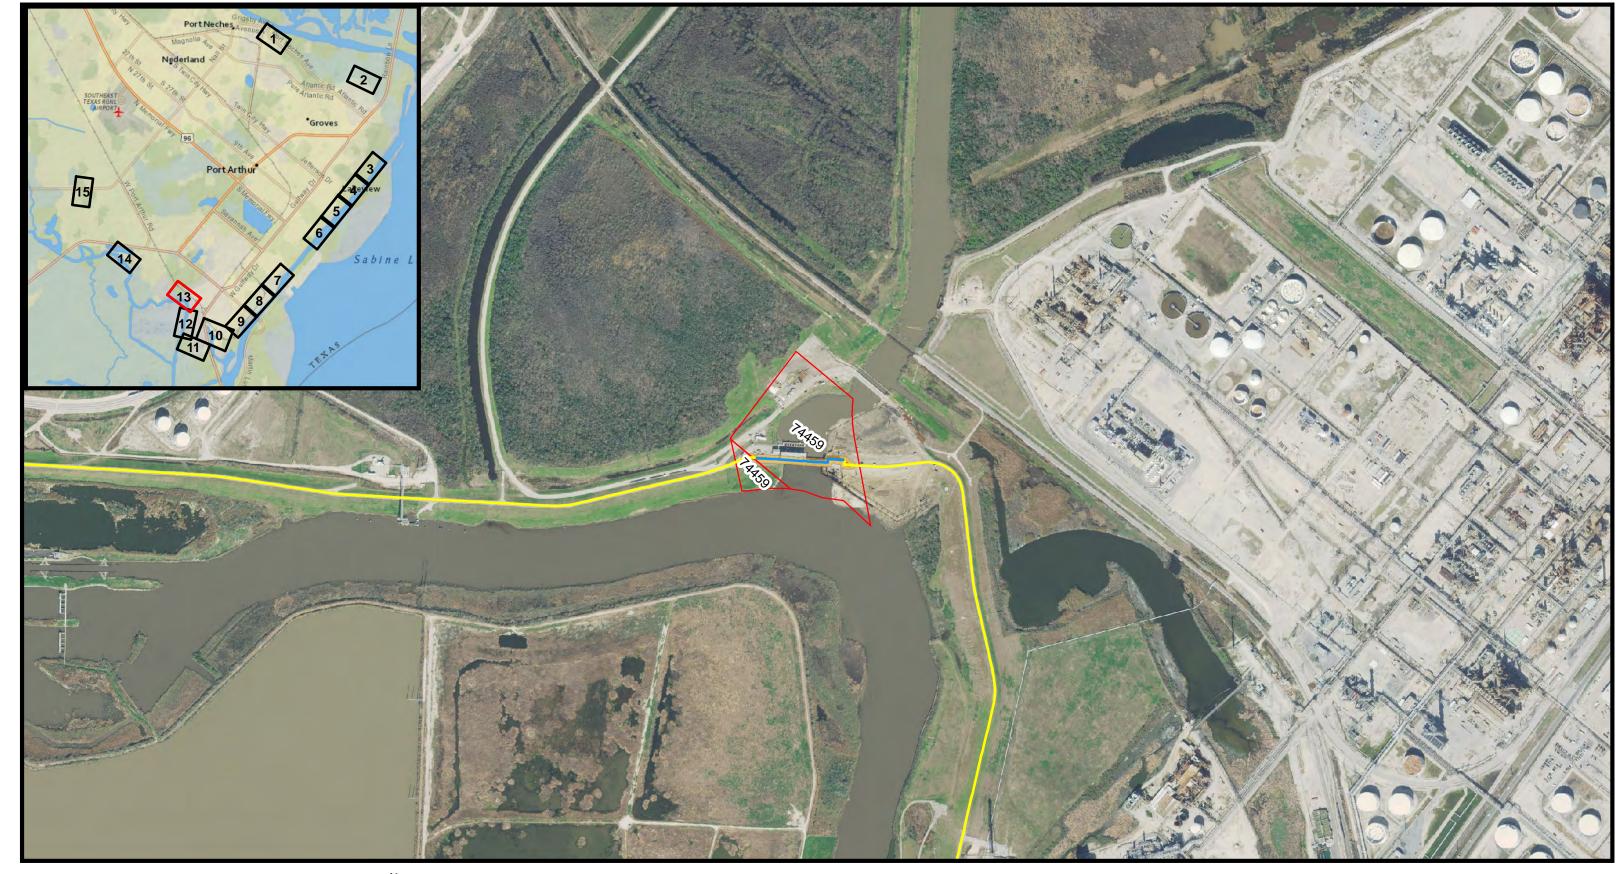

Legend

|                       |           | N                                            | SABINE PASS T  | O GALVE       | STON RA | VEEASIRII | ITV STUDV |                       |
|-----------------------|-----------|----------------------------------------------|----------------|---------------|---------|-----------|-----------|-----------------------|
| end                   |           | WEE                                          | SADINE I ASS I | • • • • • • • | RTHUR,  |           | 11151001  | The data compiled     |
| Jefferson Co. Parcels | Levee     |                                              | 0              |               | TATE MA |           |           | different<br>upon any |
| FPLE                  | Floodwall | DATUM: NORTH AMERICAN 198<br>PROJECTION: UTM | 3              | NEAL LO       |         | 1 5 2010  |           | otherwise<br>as a sub |
| TWAE                  |           | ZONE: 15 NORTH<br>Page 11 of 15              | 0              | )             | 750     | 1,500     |           | other use             |
|                       |           | rage IT 0115                                 |                |               |         | Feet      |           |                       |

Document Path: W:\eGIS\S2G\GIS\_Data\KRISTIN\Port Arthur\Real Estate Maps\Real Estate Maps.mxd

| Legend                                        | W                                                                 | SABINE P |
|-----------------------------------------------|-------------------------------------------------------------------|----------|
| Jefferson Co. Parcels Levee<br>FPLE Floodwall | S<br>DATUM: NORTH AMERICAN 1<br>PROJECTION: UTM<br>ZONE: 15 NORTH | 983      |
|                                               | Page 12 of 15                                                     |          |