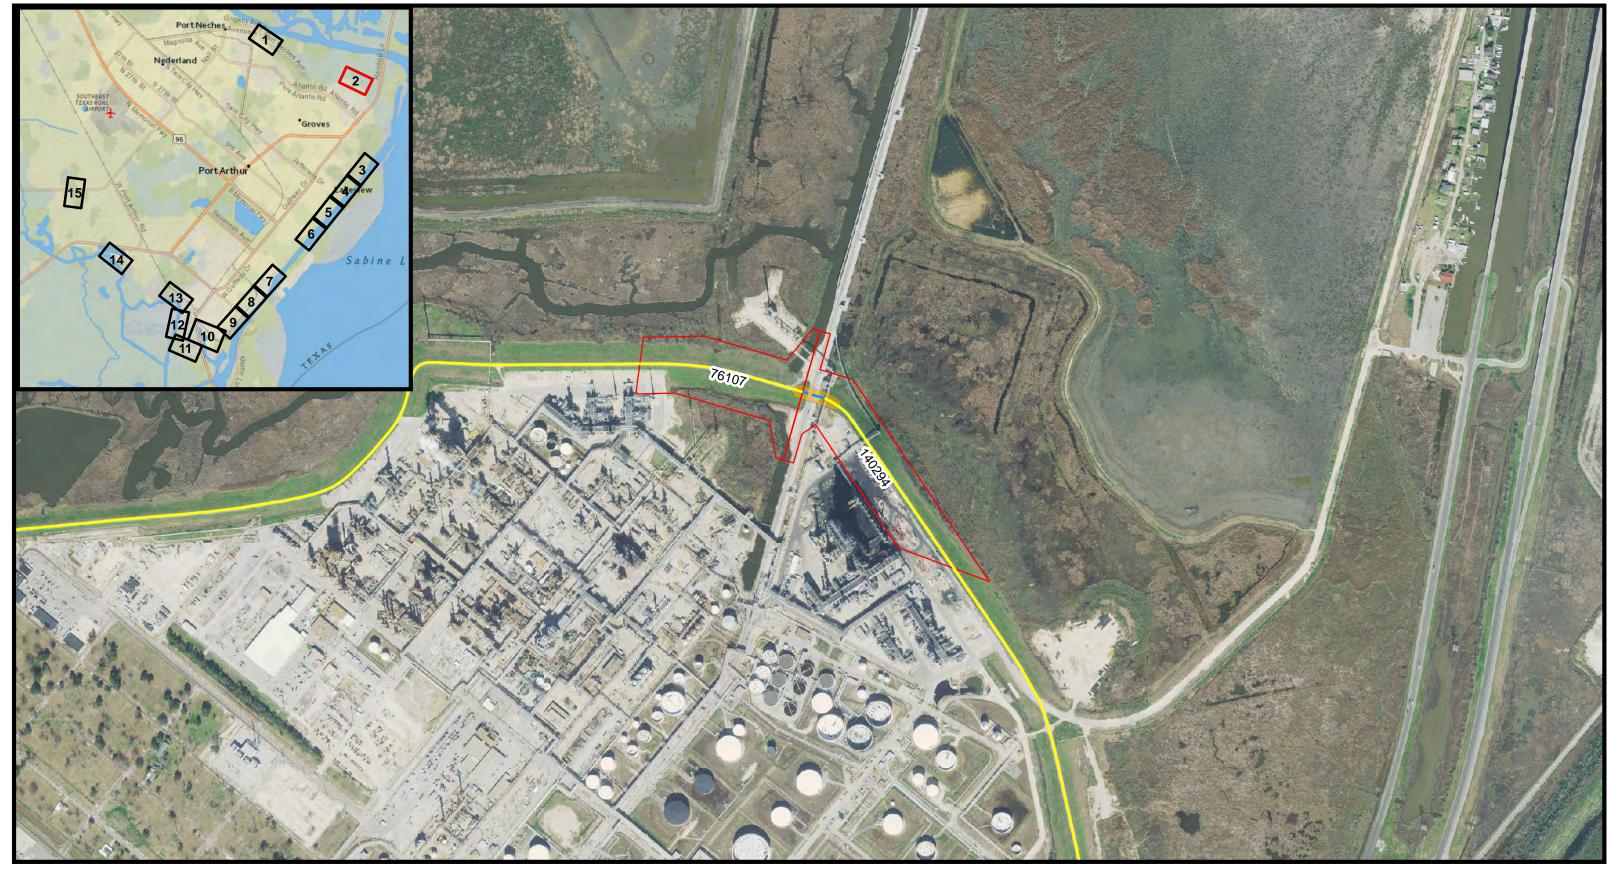

#### SABINE PASS TO GALVESTON BAY FEASIBILITY STUDY PORT ARTHUR, TEXAS REAL ESTATE MAPS 2016

| 0 | 1,000 | 2,000 |
|---|-------|-------|
|   |       | Feet  |

Document Path: W:\eGIS\S2G\GIS\_Data\KRISTIN\Port Arthur\Real Estate Maps\Real Estate Maps.mxd

| Legend                                                    |                                                                      | E |
|-----------------------------------------------------------|----------------------------------------------------------------------|---|
| Jefferson Co. Parcels — Levee<br>FPLE — Floodwall<br>TWAE | S<br>DATUM: NORTH AMERICAN 1983<br>PROJECTION: UTM<br>ZONE: 15 NORTH |   |
|                                                           | Page 1 of 15                                                         |   |