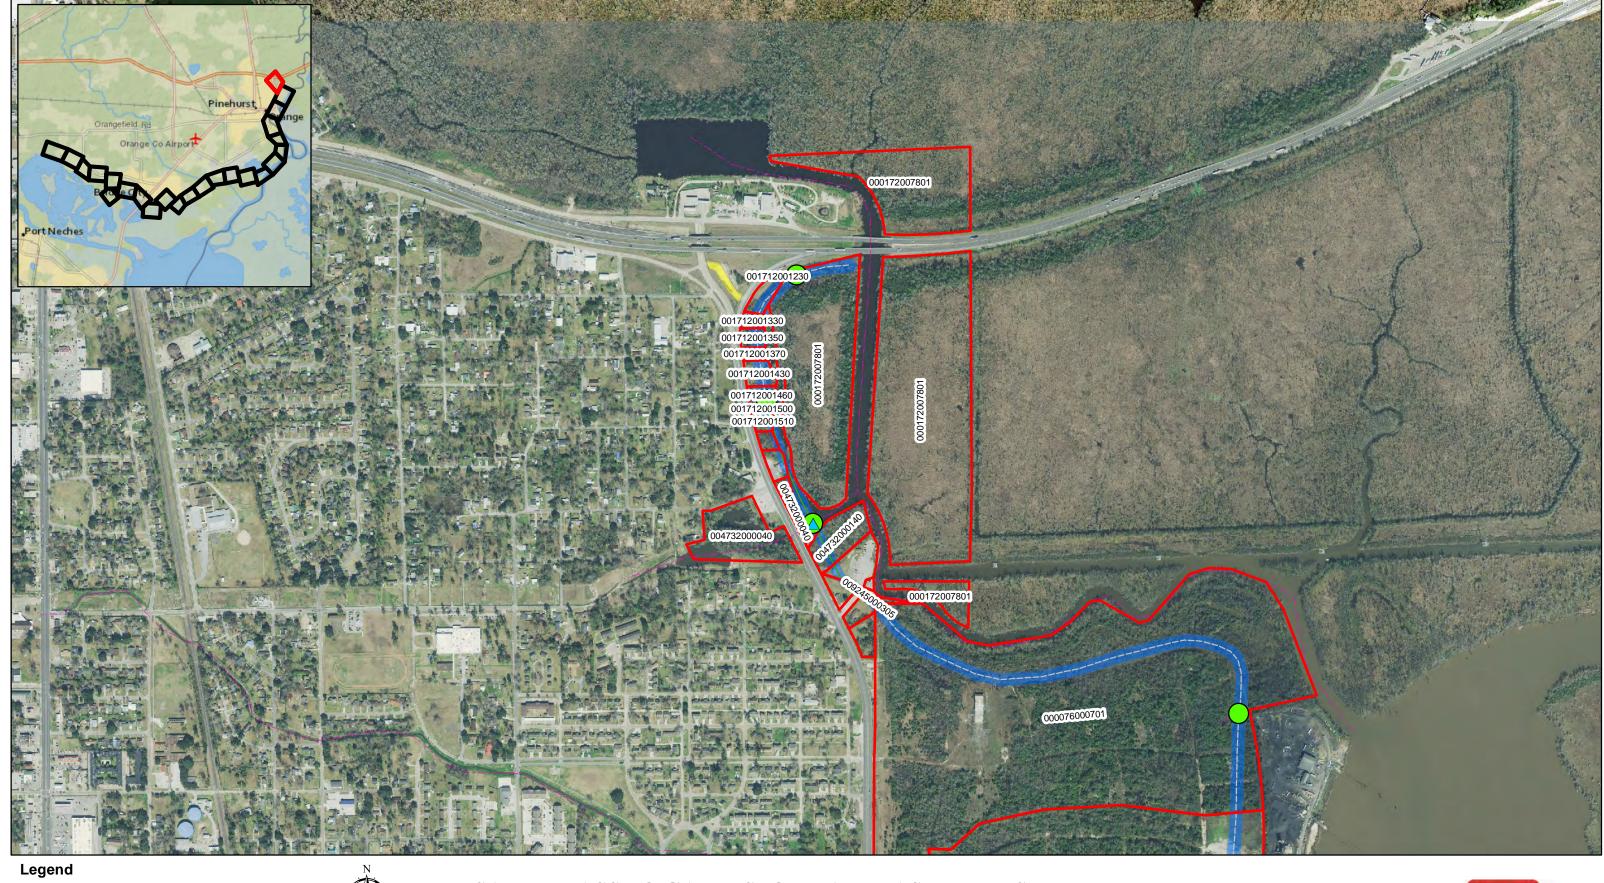

# ORANGE COUNTY, TEXAS **REAL ESTATE MAPS 2016** 2,000

4,000

Document Path: W:\eGIS\S2G\GIS\_Data\KRISTIN\Orange County\Real Estate Maps\Real Estate Maps.mxd

ZONE: 15 NORTH

Page 24 of 24

Document Path: W:\eGIS\S2G\GIS\_Data\KRISTIN\Port Arthur\Real Estate Maps\Real Estate Maps.mxd

DATUM: NORTH AMERICAN 1983 PROJECTION: UTM ZONE: 15 NORTH