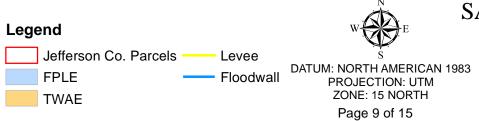

| 750 | 1,500 |
|-----|-------|
|     | Feet  |

0

Document Path: W:\eGIS\S2G\GIS\_Data\KRISTIN\Port Arthur\Real Estate Maps\Real Estate Maps.mxd

| Legend                        |                                               |
|-------------------------------|-----------------------------------------------|
| Jefferson Co. Parcels — Levee | S                                             |
| FPLE Floodwa                  | DATUM: NORTH AMERICAN 1983<br>PROJECTION: UTM |
| TWAE                          | ZONE: 15 NORTH                                |
|                               | Page 7 of 15                                  |