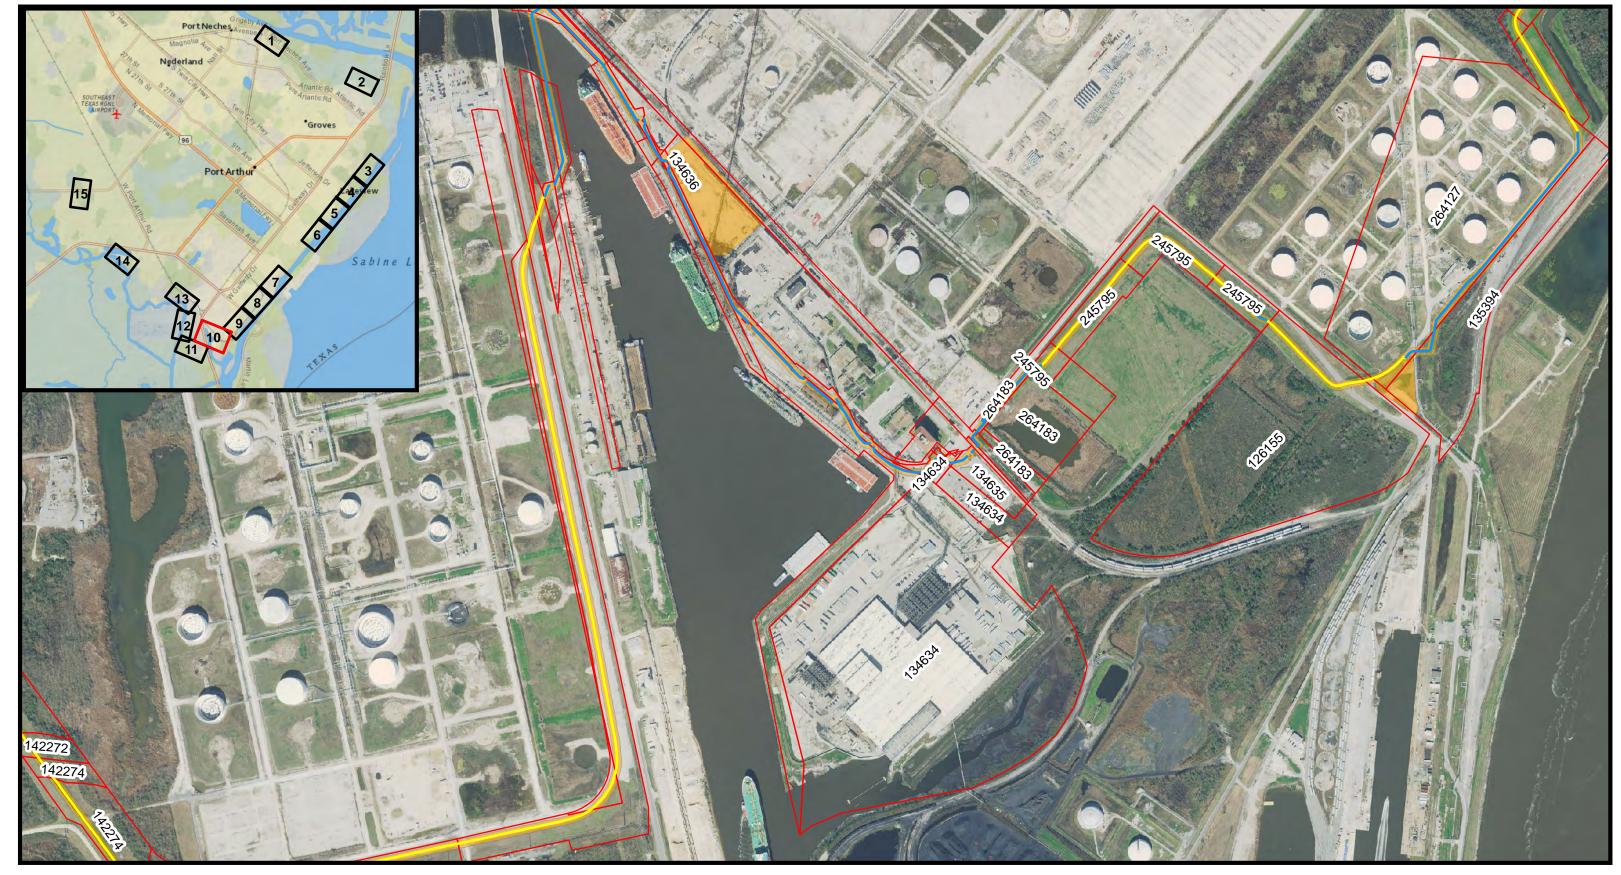

| 0 | 750 | 1,500 |
|---|-----|-------|
|   |     |       |

Document Path: W:\eGIS\S2G\GIS\_Data\KRISTIN\Port Arthur\Real Estate Maps\Real Estate Maps.mxd

| Legend                                            |                                                                      |
|---------------------------------------------------|----------------------------------------------------------------------|
| Jefferson Co. Parcels – Levee<br>FPLE – Floodwall | S<br>DATUM: NORTH AMERICAN 1983<br>PROJECTION: UTM<br>ZONE: 15 NORTH |
|                                                   | Page 8 of 15                                                         |