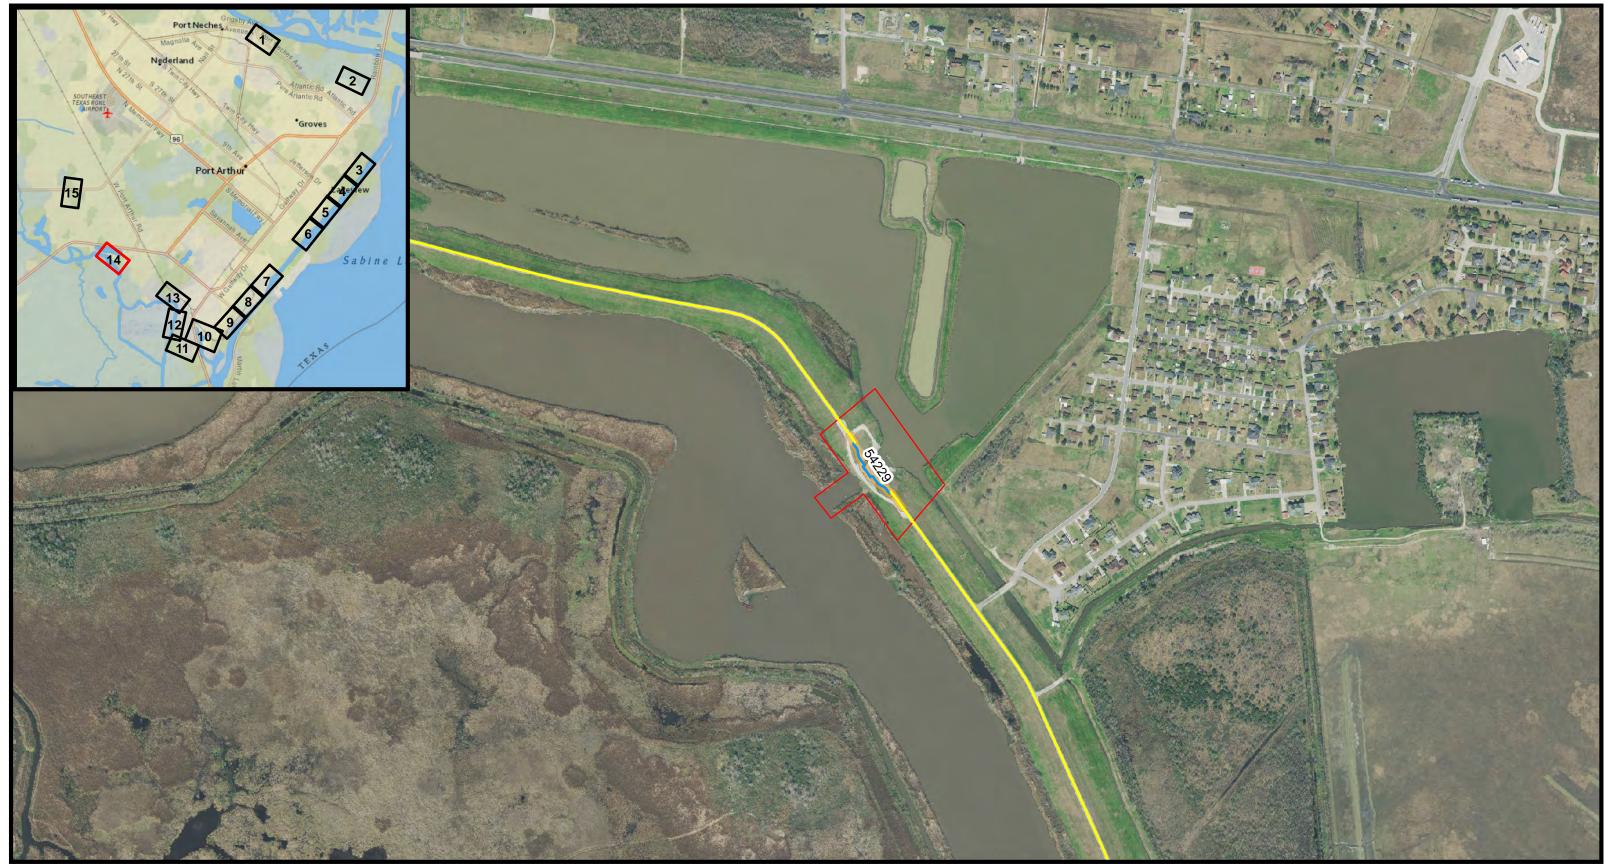

0

Document Path: W:\eGIS\S2G\GIS\_Data\KRISTIN\Port Arthur\Real Estate Maps\Real Estate Maps.mxd

| Legend                |             | W E                                      | S    |
|-----------------------|-------------|------------------------------------------|------|
| Jefferson Co. Parcels | Levee       | S                                        |      |
| FPLE -                | - Floodwall | DATUM: NORTH AMERICAN<br>PROJECTION: UTM | 1983 |
| TWAE                  |             | ZONE: 15 NORTH                           |      |
|                       |             | Page 14 of 15                            |      |

| 0 | 750 | 1,500 |
|---|-----|-------|
|   |     | ⊢eet  |

Document Path: W:\eGIS\S2G\GIS\_Data\KRISTIN\Port Arthur\Real Estate Maps\Real Estate Maps.mxd

|                                               | N S                                                | SABINE PASS TO GALVESTON BAY FEASIBILITY STUDY |
|-----------------------------------------------|----------------------------------------------------|------------------------------------------------|
| Legend                                        | W E                                                | PORT ARTHUR, TEXAS                             |
| Jefferson Co. Parcels Levee<br>FPLE Floodwall | S<br>DATUM: NORTH AMERICAN 1983<br>PROJECTION: UTM | REAL ESTATE MAPS 2016                          |
| TWAE                                          | ZONE: 15 NORTH<br>Page 15 of 15                    | 0 750 1,500                                    |