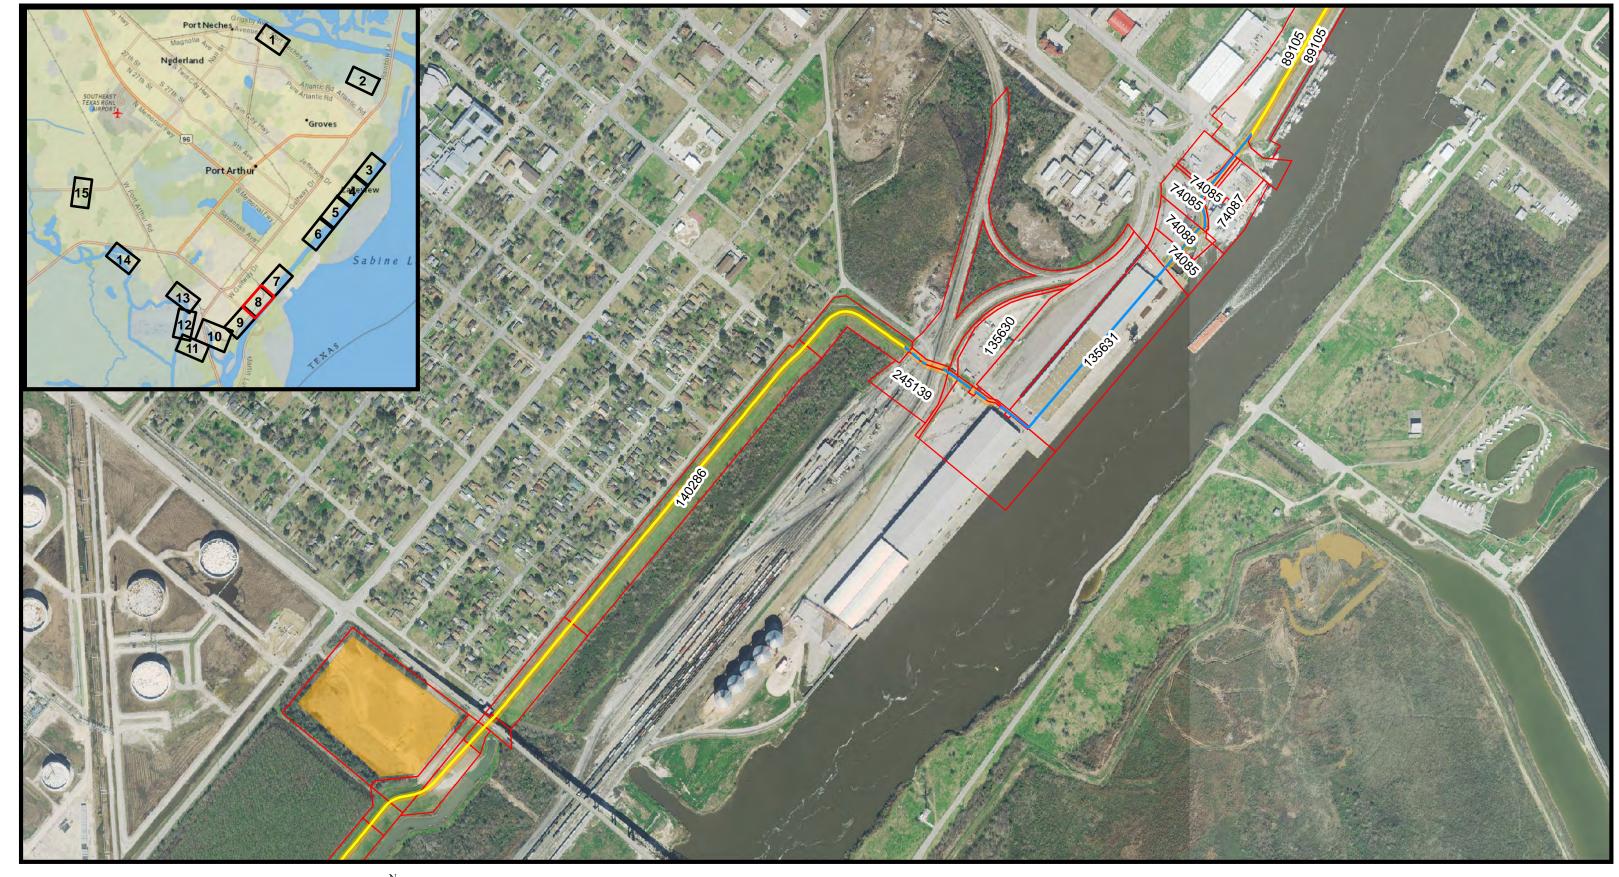

| 750 | 1,500 |
|-----|-------|
|     | Feet  |

0

Document Path: W:\eGIS\S2G\GIS\_Data\KRISTIN\Port Arthur\Real Estate Maps\Real Estate Maps.mxd

| Legend                        |                                               |
|-------------------------------|-----------------------------------------------|
| Jefferson Co. Parcels — Levee | S                                             |
| FPLE Floodwa                  | DATUM: NORTH AMERICAN 1983<br>PROJECTION: UTM |
| TWAE                          | ZONE: 15 NORTH                                |
|                               | Page 7 of 15                                  |

| 0 | 750 | 1,500 |
|---|-----|-------|
|   |     |       |

Document Path: W:\eGIS\S2G\GIS\_Data\KRISTIN\Port Arthur\Real Estate Maps\Real Estate Maps.mxd

| Legend                                            |                                                                      |
|---------------------------------------------------|----------------------------------------------------------------------|
| Jefferson Co. Parcels – Levee<br>FPLE – Floodwall | S<br>DATUM: NORTH AMERICAN 1983<br>PROJECTION: UTM<br>ZONE: 15 NORTH |
|                                                   | Page 8 of 15                                                         |