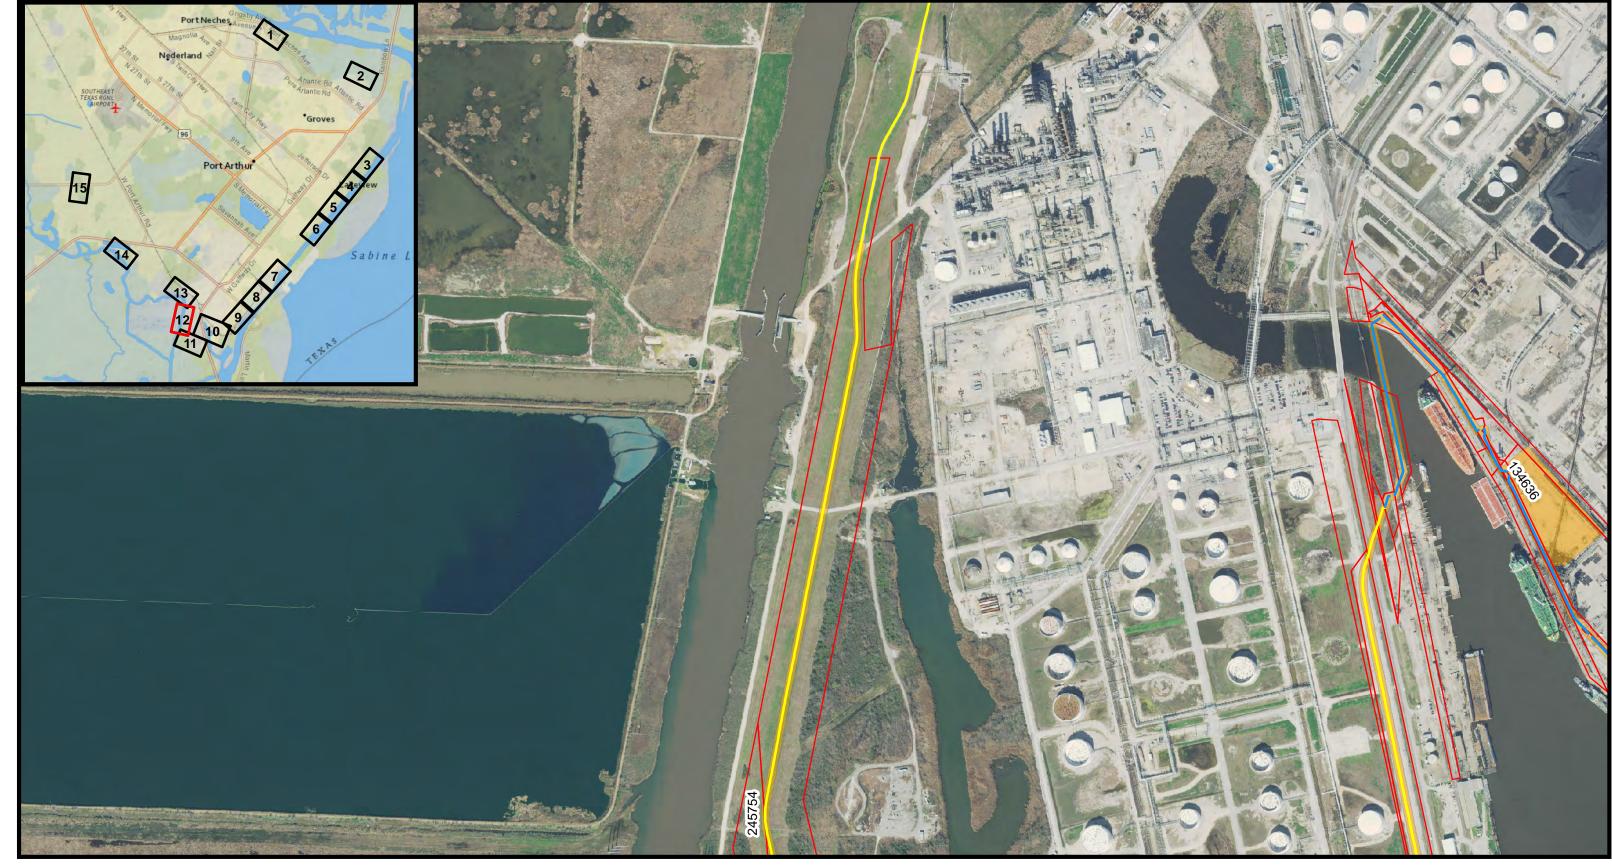

| 0 | 750 | 1,500 |
|---|-----|-------|
|   |     | Feet  |

Document Path: W:\eGIS\S2G\GIS\_Data\KRISTIN\Port Arthur\Real Estate Maps\Real Estate Maps.mxd

| Lemend                        | SABI                                          |
|-------------------------------|-----------------------------------------------|
| Legend                        | W W E                                         |
| Jefferson Co. Parcels — Levee | S                                             |
| FPLE Floodwall                | DATUM: NORTH AMERICAN 1983<br>PROJECTION: UTM |
| TWAE                          | ZONE: 15 NORTH                                |
|                               | Page 6 of 15                                  |

| 750 | 1,500 |
|-----|-------|
|     | Feet  |

0

Document Path: W:\eGIS\S2G\GIS\_Data\KRISTIN\Port Arthur\Real Estate Maps\Real Estate Maps.mxd

| Legend                        |                                               |
|-------------------------------|-----------------------------------------------|
| Jefferson Co. Parcels — Levee | S                                             |
| FPLE Floodwa                  | DATUM: NORTH AMERICAN 1983<br>PROJECTION: UTM |
| TWAE                          | ZONE: 15 NORTH                                |
|                               | Page 7 of 15                                  |