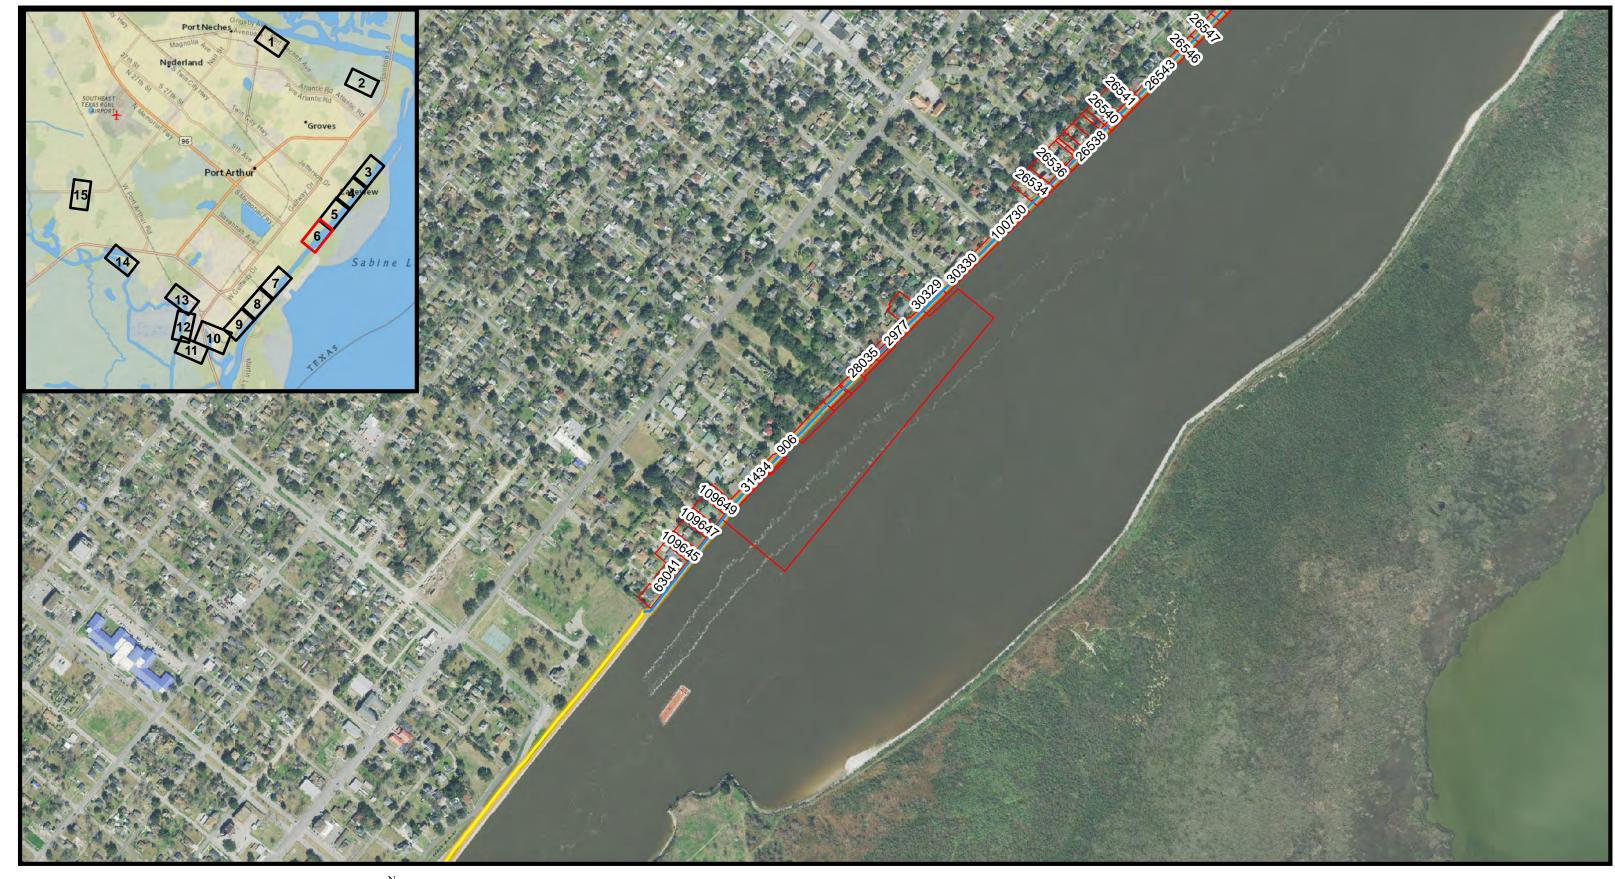

Document Path: W:\eGIS\S2G\GIS\_Data\KRISTIN\Port Arthur\Real Estate Maps\Real Estate Maps.mxd

|                       | N S                                                                | SABINE PASS TO GALVESTON BAY FEASIBILITY STUDY |
|-----------------------|--------------------------------------------------------------------|------------------------------------------------|
| Legend                | W E                                                                | PORT ARTHUR, TEXAS                             |
| Jefferson Co. Parcels | Levee s<br>DATUM: NORTH AMERICAN 1983<br>Floodwall PROJECTION: UTM | REAL ESTATE MAPS 2016                          |
| TWAE                  | ZONE: 15 NORTH<br>Page 2 of 15                                     | 0 750 1,500                                    |

Document Path: W:\eGIS\S2G\GIS\_Data\KRISTIN\Port Arthur\Real Estate Maps\Real Estate Maps.mxd

| Legend                                        | W E S                           | SABINE PASS TO GALVESTON BAY FEASIBILITY STUDY<br>PORT ARTHUR, TEXAS |
|-----------------------------------------------|---------------------------------|----------------------------------------------------------------------|
| Jefferson Co. Parcels Levee<br>FPLE Floodwall | S<br>DATUM: NORTH AMERICAN 1983 |                                                                      |
| TWAE                                          | ZONE: 15 NORTH<br>Page 3 of 15  | 0 750 1,500                                                          |