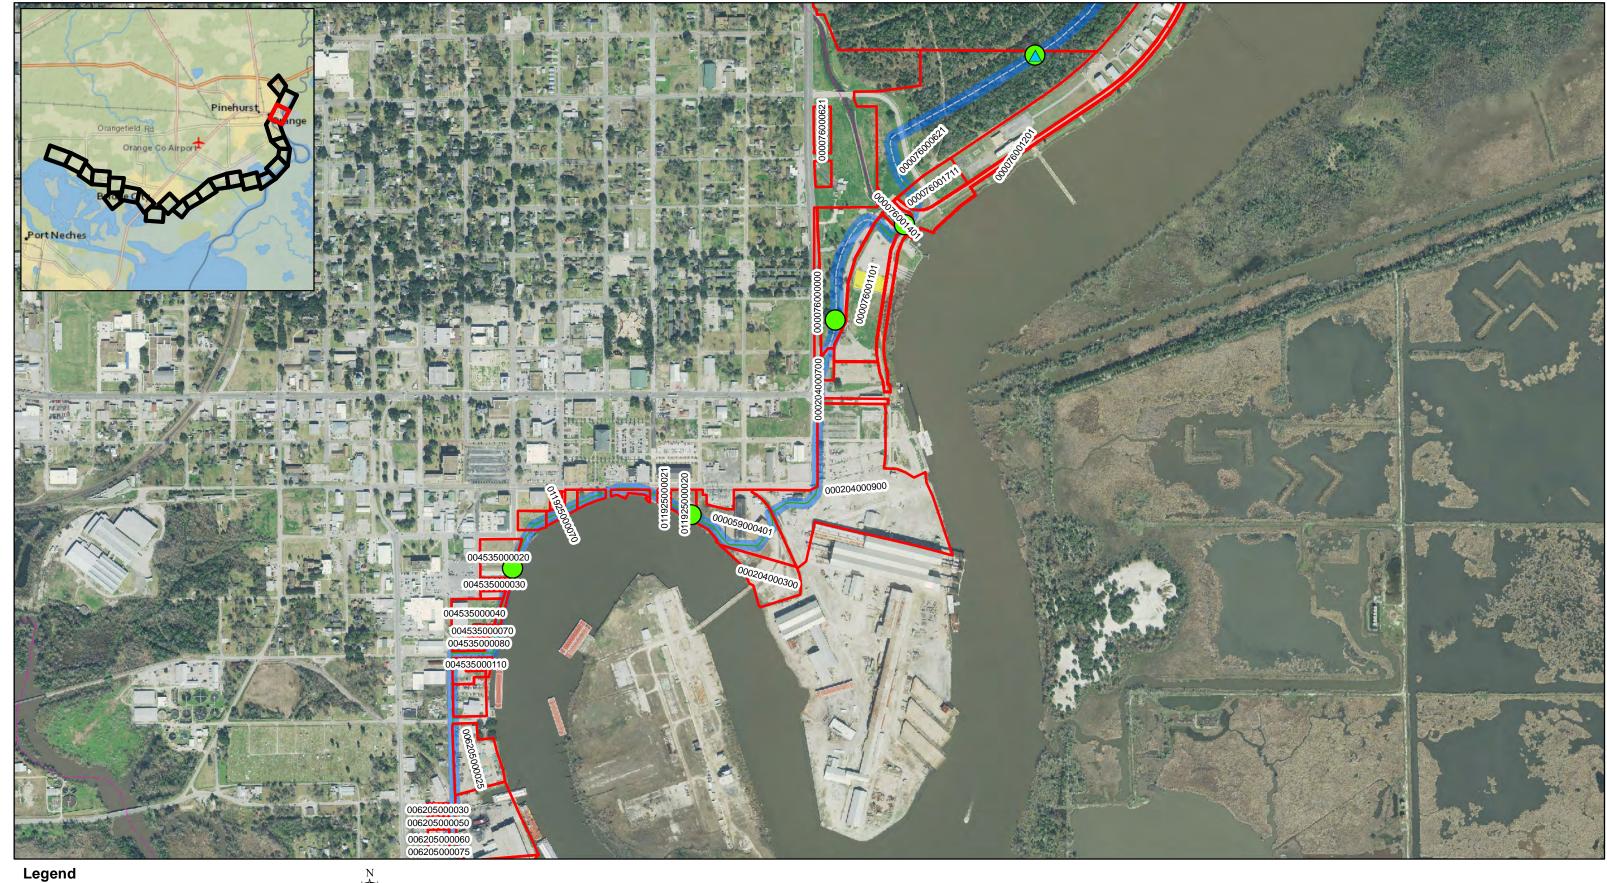

Document Path: W:\eGIS\S2G\GIS\_Data\KRISTIN\Orange County\Real Estate Maps\Real Estate Maps.mxd

| - 3        |                    |               |                                 |
|------------|--------------------|---------------|---------------------------------|
|            | Orange Co. Parcels | <br>Outfalls  | WE                              |
|            | FPLE               | <br>Levee     |                                 |
|            | TWAE               | <br>Floodwall | S<br>DATUM: NORTH AMERICAN 1983 |
|            | Pump Location      | <br>Gate      | PROJECTION: UTM                 |
|            | Outfall Location   |               | ZONE: 15 NORTH                  |
| $\bigcirc$ |                    |               | Page 23 of 24                   |