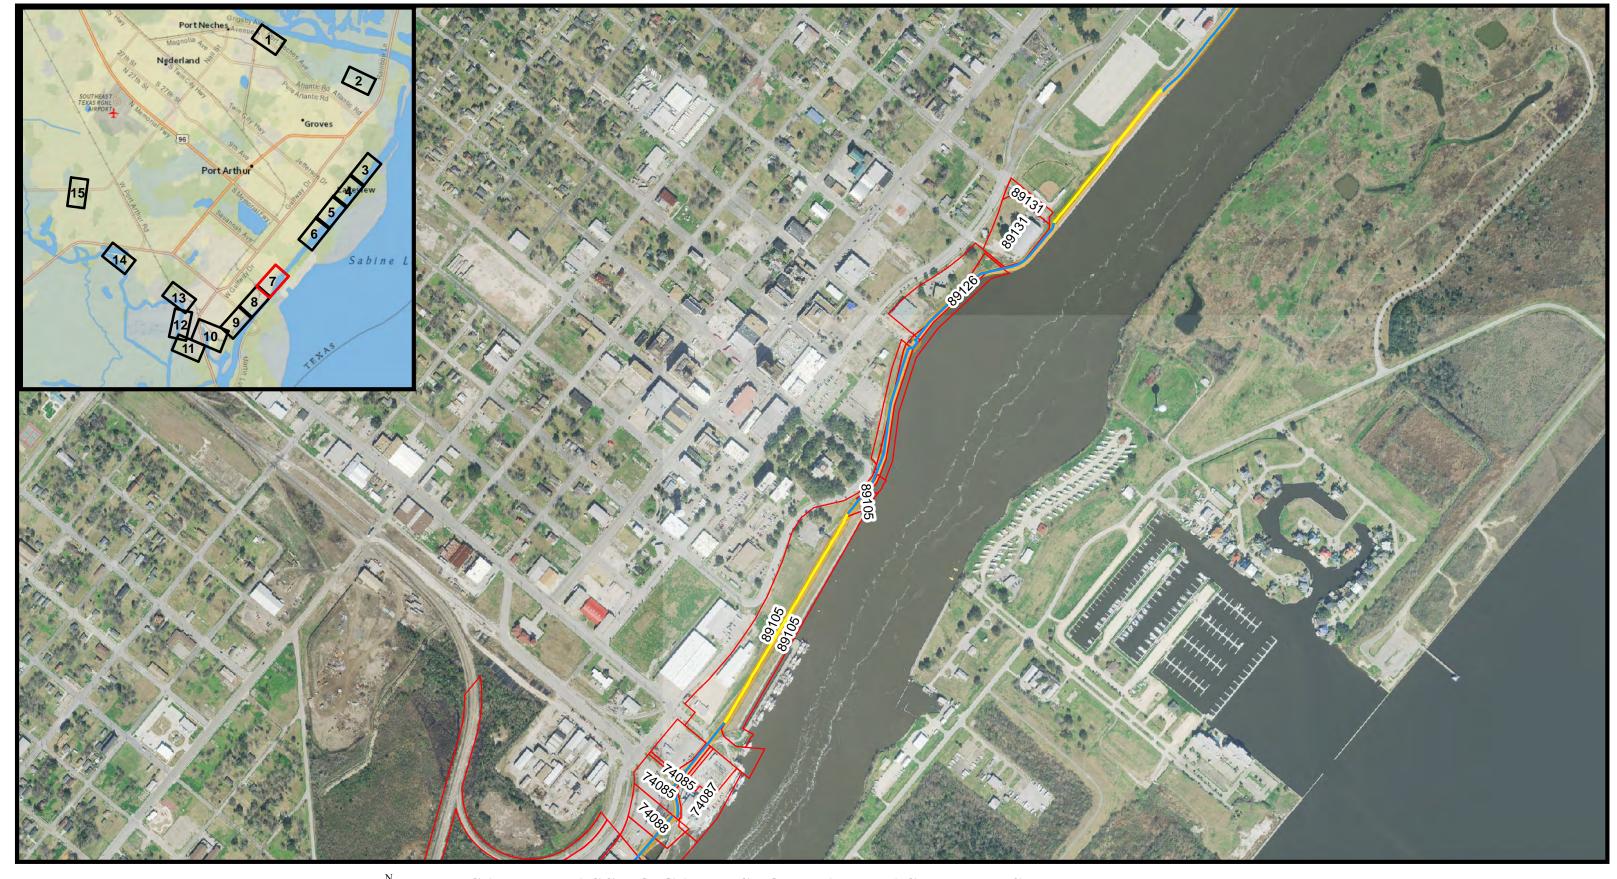

| 0 | 750 | 1,500 |
|---|-----|-------|
|   |     | Feet  |

Document Path: W:\eGIS\S2G\GIS\_Data\KRISTIN\Port Arthur\Real Estate Maps\Real Estate Maps.mxd

| Lemend                        | SABI                                          |
|-------------------------------|-----------------------------------------------|
| Legend                        | W W E                                         |
| Jefferson Co. Parcels — Levee | S                                             |
| FPLE Floodwall                | DATUM: NORTH AMERICAN 1983<br>PROJECTION: UTM |
| TWAE                          | ZONE: 15 NORTH                                |
|                               | Page 6 of 15                                  |

| 750 | 1,500 |
|-----|-------|
|     | Feet  |

0

Document Path: W:\eGIS\S2G\GIS\_Data\KRISTIN\Port Arthur\Real Estate Maps\Real Estate Maps.mxd

| Legend                        |                                               |
|-------------------------------|-----------------------------------------------|
| Jefferson Co. Parcels — Levee | S                                             |
| FPLE Floodwa                  | DATUM: NORTH AMERICAN 1983<br>PROJECTION: UTM |
| TWAE                          | ZONE: 15 NORTH                                |
|                               | Page 7 of 15                                  |