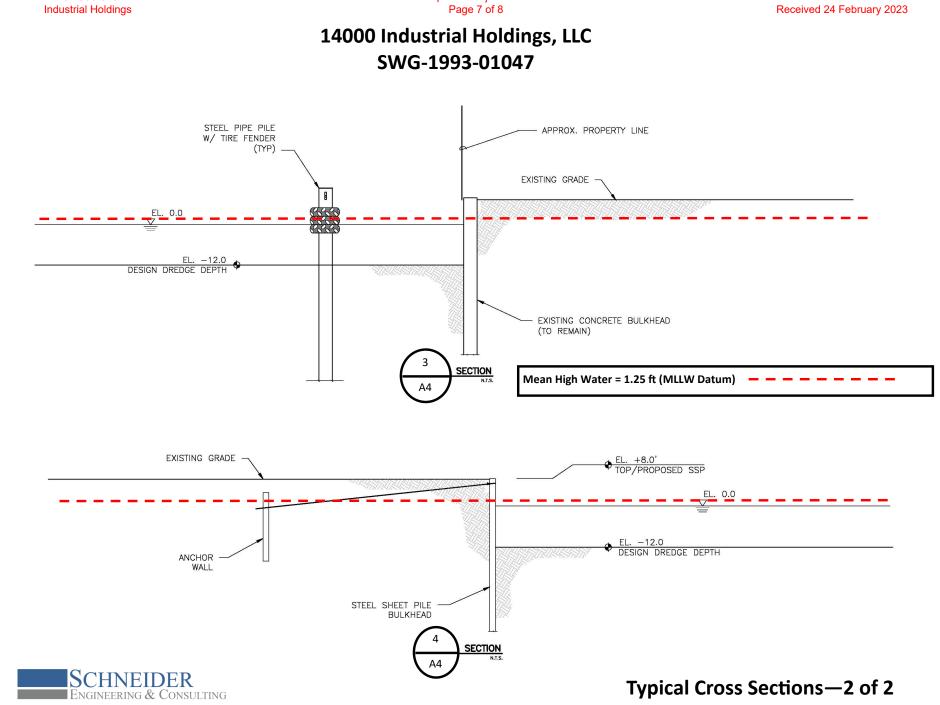

#### 14000 Industrial Holdings, LLC SWG-1993-01047

**Existing Site Plan** 

#### 14000 Industrial Holdings, LLC SWG-1993-01047

Barge Layout Site Plan

Proposed Project Plans Page 4 of 8

**Dredge Site Plan** 

#### 14000 Industrial Holdings, LLC SWG-1993-01047

**A3** 