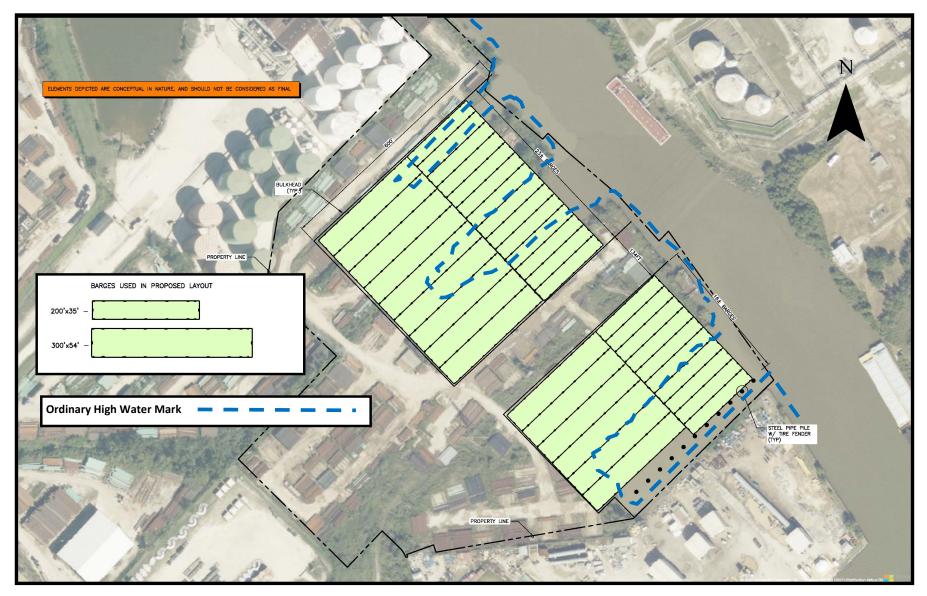

#### 14000 Industrial Holdings, LLC SWG-1993-01047

Barge Layout Site Plan

Proposed Project Plans Page 4 of 8

**Dredge Site Plan** 