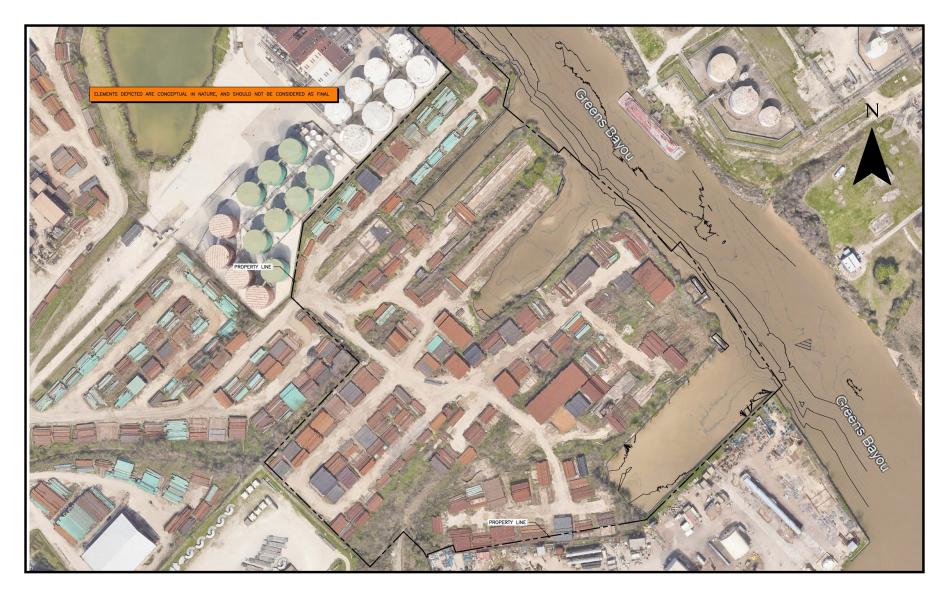

# Permit Modification of Barge Fleeting Area Adjacent to Greens Bayou

## 14000 Industrial Holdings, LLC SWG-1993-01047



PRINT DATE: Thursday, October 13, 2022 2:57pm



SWG-1993-01047 Industrial Holdings

#### 14000 Industrial Holdings, LLC SWG-1993-01047





**Existing Site Plan** 

#### 14000 Industrial Holdings, LLC SWG-1993-01047





Barge Layout Site Plan

Proposed Project Plans Page 4 of 8

**Dredge Site Plan** 

#### 14000 Industrial Holdings, LLC SWG-1993-01047



**A3** 

### 14000 Industrial Holdings, LLC SWG-1993-01047





**Bulkhead Site Plan** 



A5



**Proposed Project Plans** 

SWG-1993-01047



#### Proposed Project Plans Page 8 of 8



| Exhibit C                          | SWG-1993-01047         |  |
|------------------------------------|------------------------|--|
| Vicinity Map and<br>DMPA Locations |                        |  |
|                                    | Date: December 2, 2022 |  |