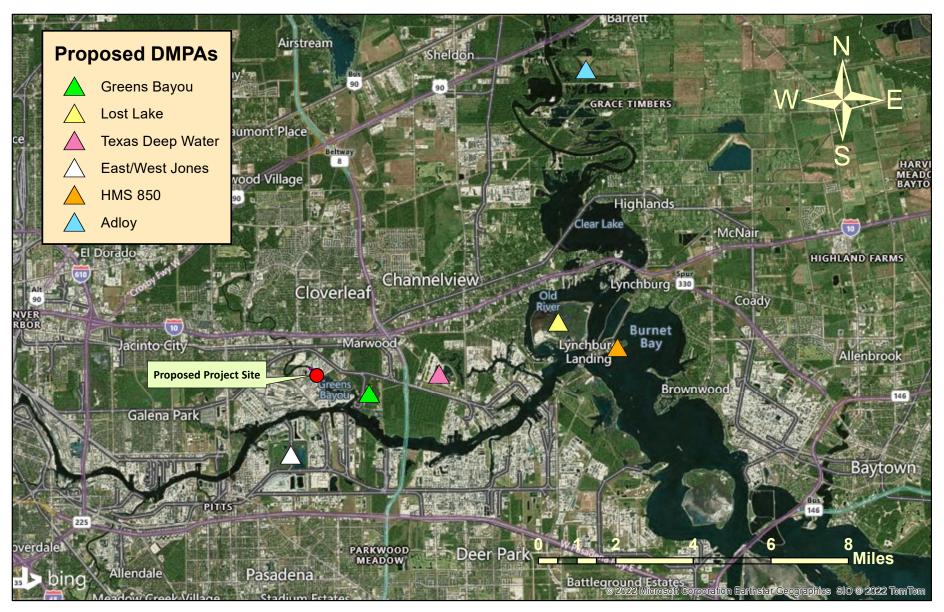

#### Proposed Project Plans Page 8 of 8

| Exhibit C                          | SWG-1993-01047         |  |
|------------------------------------|------------------------|--|
| Vicinity Map and<br>DMPA Locations |                        |  |
|                                    | Date: December 2, 2022 |  |