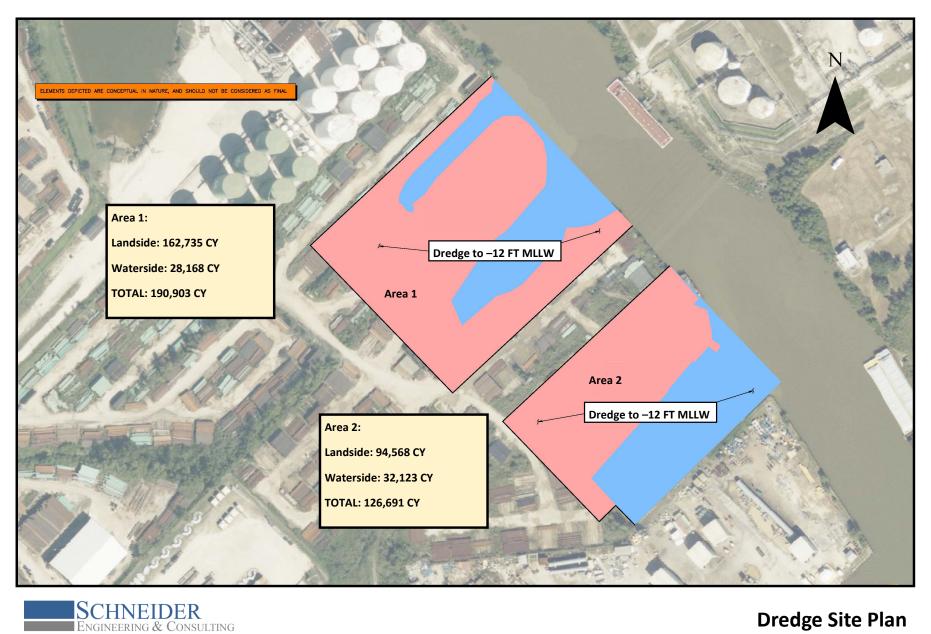

#### 14000 Industrial Holdings, LLC SWG-1993-01047

Barge Layout Site Plan

Proposed Project Plans Page 4 of 8

**Dredge Site Plan** 

#### 14000 Industrial Holdings, LLC SWG-1993-01047

**A3** 