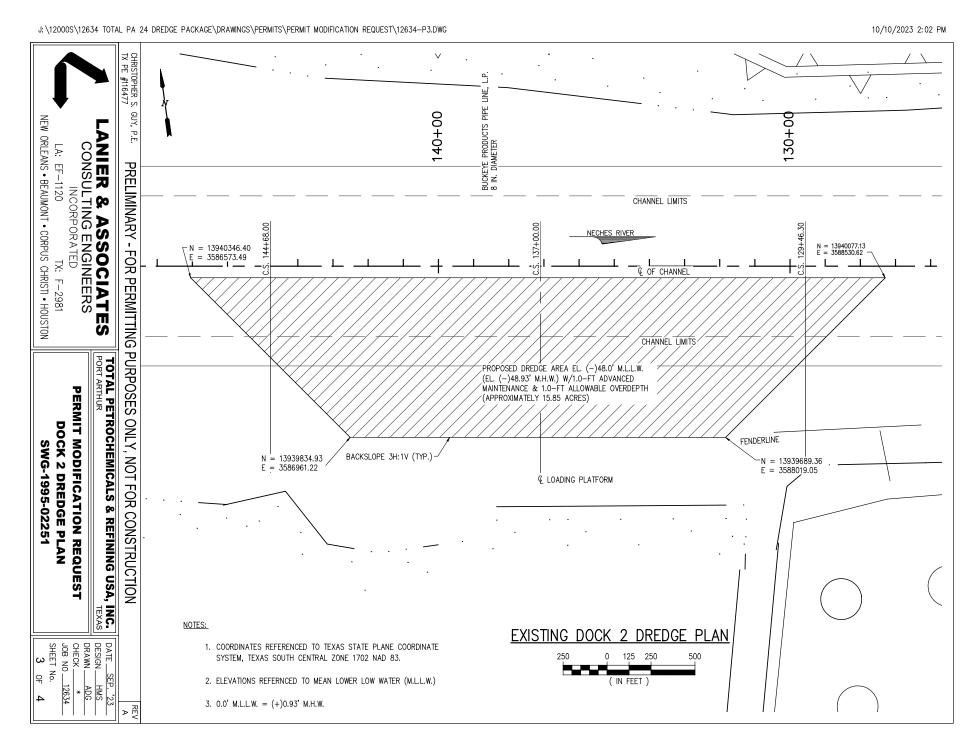

## TOTAL PETROCHEMICALS & REFINING USA, INC. PORT ARTHUR TEXAS

PERMIT MODIFICATION REQUEST **LOCATION MAP** SWG-1995-02251

| I | DATE SEP. '23       |
|---|---------------------|
| l | DESIGN HMS          |
| 1 | DRAWNADG            |
| l | CHECK*              |
| l | JOB NO <u>12634</u> |
|   | SHEET No.           |
| l | 2 OF 4              |