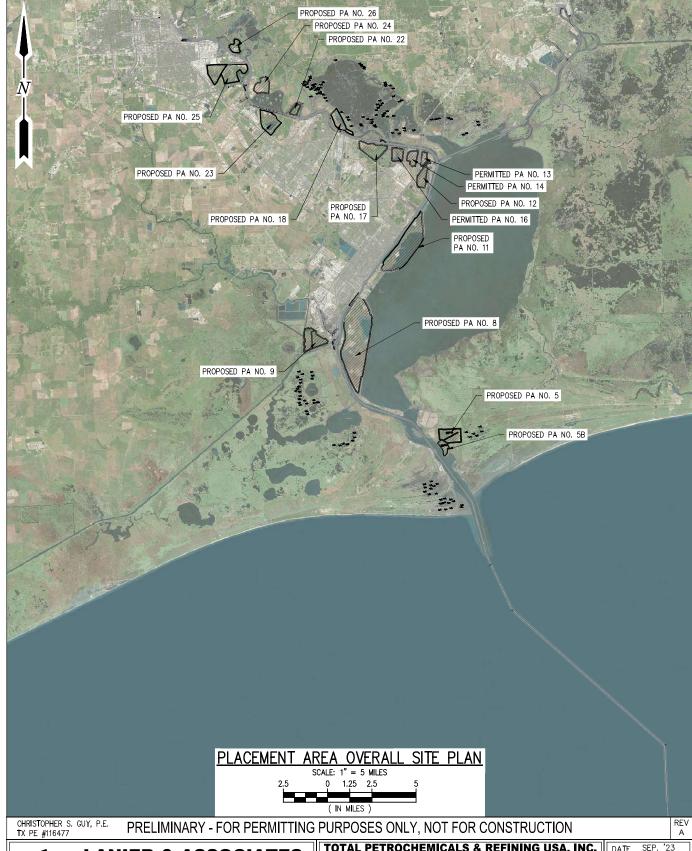

**LANIER & ASSOCIATES** 

**CONSULTING ENGINEERS** INCORPORATED

LA: EF-1120 TX: F-2981 NEW ORLEANS • BEAUMONT • CORPUS CHRISTI • HOUSTON TOTAL PETROCHEMICALS & REFINING USA, INC. PORT ARTHUR

PERMIT MODIFICATION REQUEST **PROPOSED PLACEMENT AREAS** SWG-1995-02251

| DATE SELL ZO |
|--------------|
| DESIGN HMS   |
| DRAWNADG     |
| CHECK*       |
| JOB NO 12634 |
| SHEET No.    |
| 4 of 4       |

U: \12000S\12634 TOTAL PA 24 DREDGE PACKAGE\DRAWINGS\PERMITS\PERMIT MODIFICATION REQUEST\12634-P4.DWG