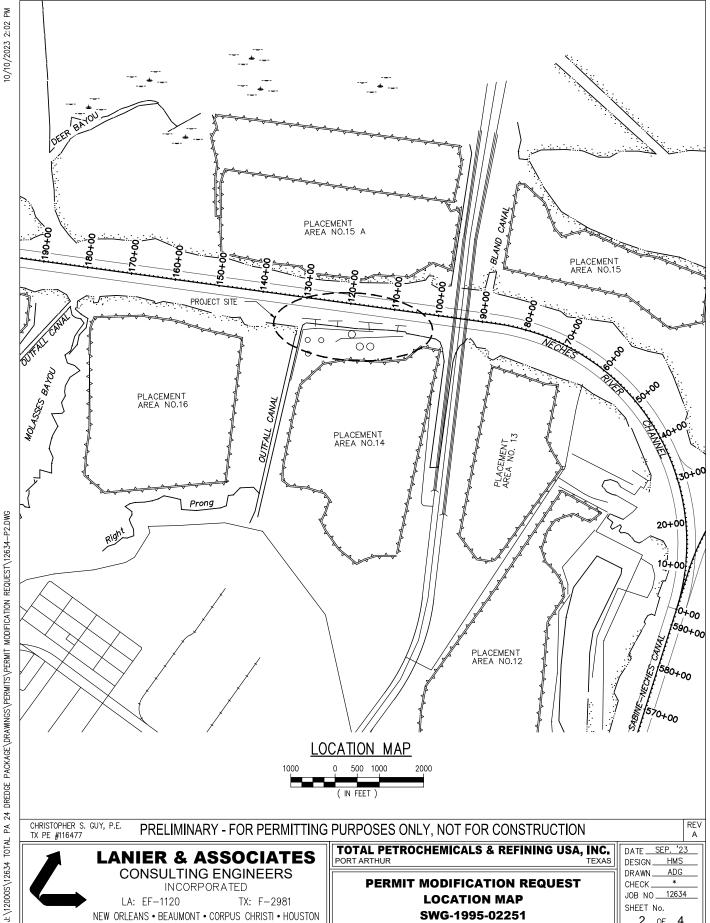

## TOTAL PETROCHEMICALS & REFINING USA, INC. PORT ARTHUR TEXAS

PERMIT MODIFICATION REQUEST **LOCATION MAP** SWG-1995-02251

| I | DATE SEP. '23       |
|---|---------------------|
| l | DESIGN HMS          |
| 1 | DRAWNADG            |
| l | CHECK*              |
| l | JOB NO <u>12634</u> |
|   | SHEET No.           |
| l | 2 OF 4              |