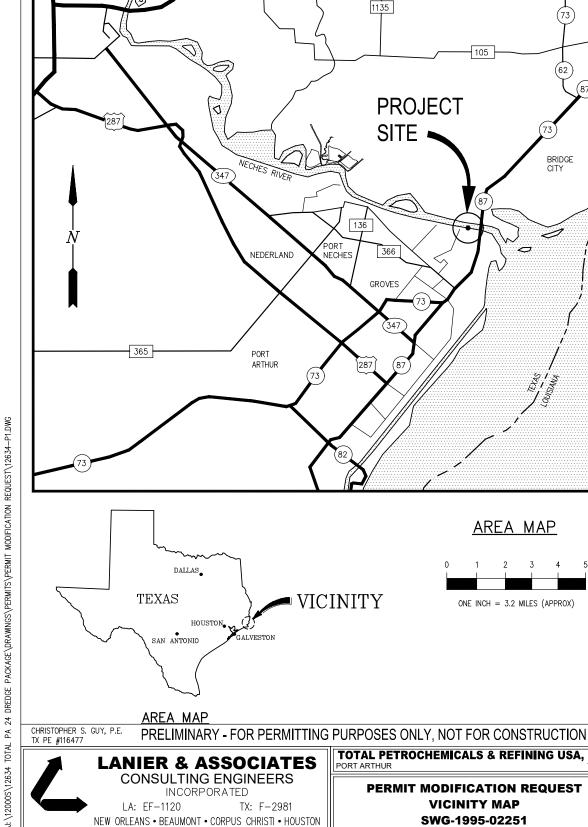

ROSE CITY

10 VIDOR 90

(62)

BRIDGE CITY

ORANGE

SABINE LAKE

90

PINEHURST

1006

WEST ORANGE

AREA MAP ONE INCH = 3.2 MILES (APPROX) REV A TOTAL PETROCHEMICALS & REFINING USA, INC. PORT ARTHUR DATE SEP. '23 HMS

DESIGN. DRAWN\_ ADG CHECK\_ 12634 JOB NO\_ SHEET No. **1** OF

Ā

10/10/2023 2:02

BEAUMONT

Received: 12 March 2024

## LANIER & ASSOCIATES

**CONSULTING ENGINEERS** INCORPORATED

LA: EF-1120 TX: F-2981 NEW ORLEANS • BEAUMONT • CORPUS CHRISTI • HOUSTON