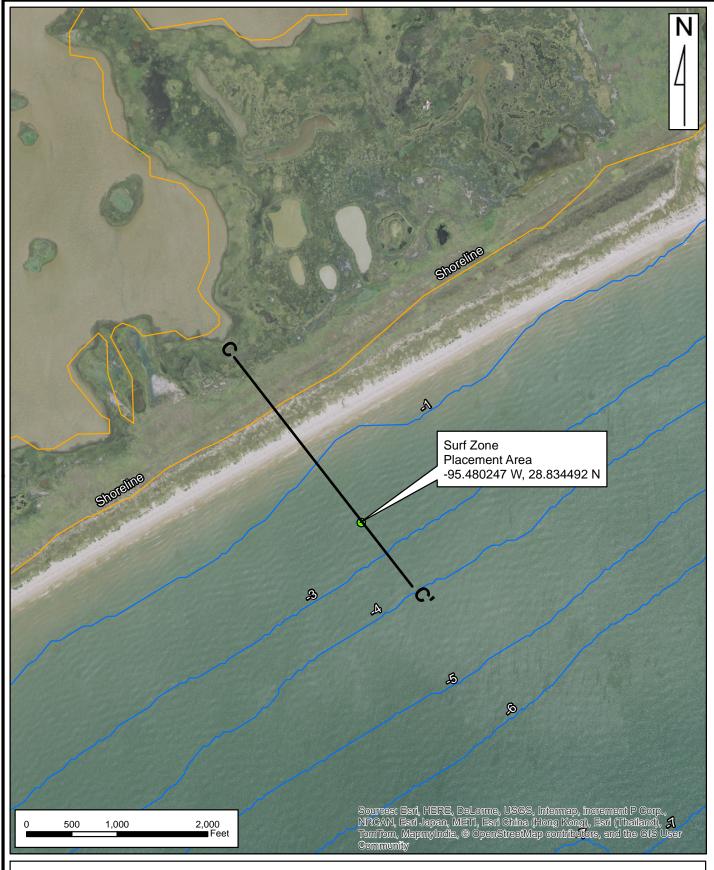

### SURF ZONE PLACEMENT AREA

Project #: 9335N-IP
For: Brazoria County Engineering Department
Location: San Bernard River and GICWW
Brazoria County, Texas