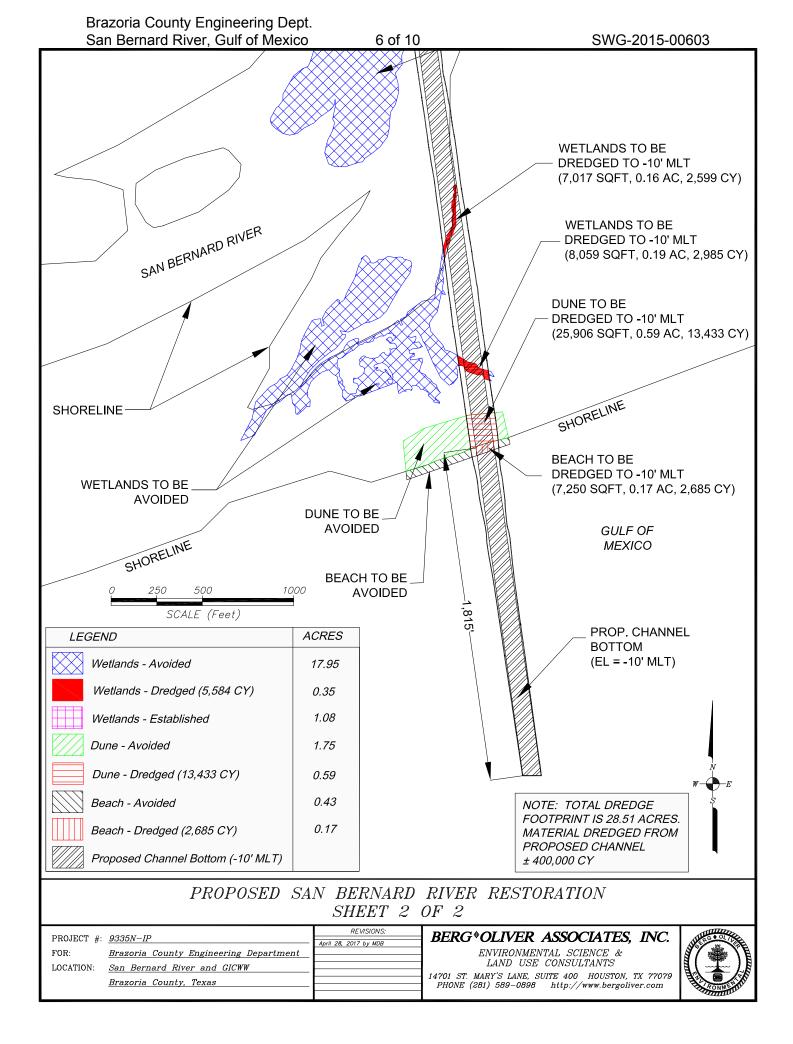

## PROPOSED SAN BERNARD RIVER RESTORATION OVERVIEW

| DD0 ID0m # | access to                              | REVISIONS:            | BF         |
|------------|----------------------------------------|-----------------------|------------|
| PROJECT #: | 9335N-IP                               | April 28, 2017 by MDB | DL         |
| FOR:       | Brazoria County Engineering Department |                       |            |
| LOCATION:  | San Bernard River and GICWW            |                       |            |
|            | Brazoria County, Texas                 |                       | 1470<br>PE |