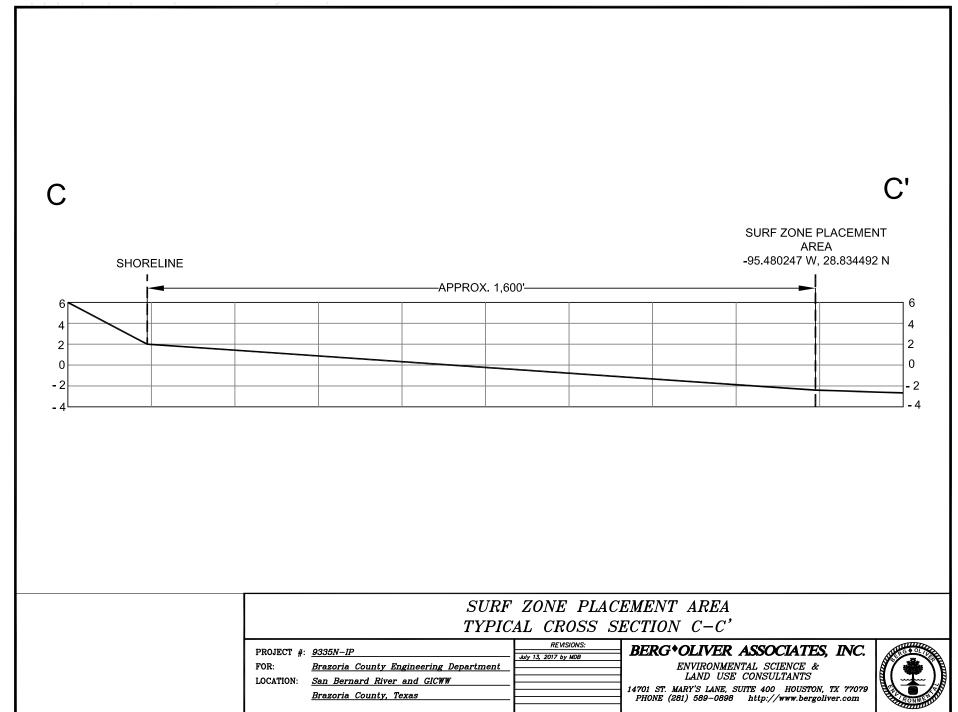

### SURF ZONE PLACEMENT AREA

Project #: 9335N-IP
For: Brazoria County Engineering Department
Location: San Bernard River and GICWW
Brazoria County, Texas