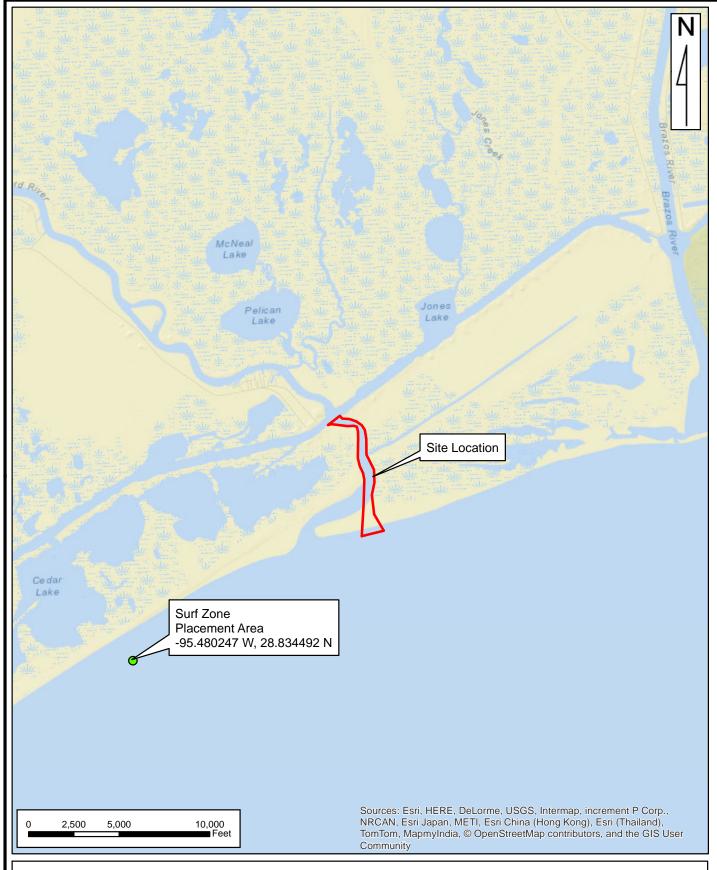

### SURF ZONE PLACEMENT AREA

Project #: 9335N-IP
For: Brazoria County Engineering Department
Location: San Bernard River and GICWW
Brazoria County, Texas

### BERG+OLIVER ASSOCIATES, INC.

ENVIRONMENTAL SCIENCE & LAND USE CONSULTANTS
14701 ST. MARY'S LANE, SUITE 400
HOUSTON, TEXAS 77079 PHONE (281)589-0898 http://www.bergoliver.com