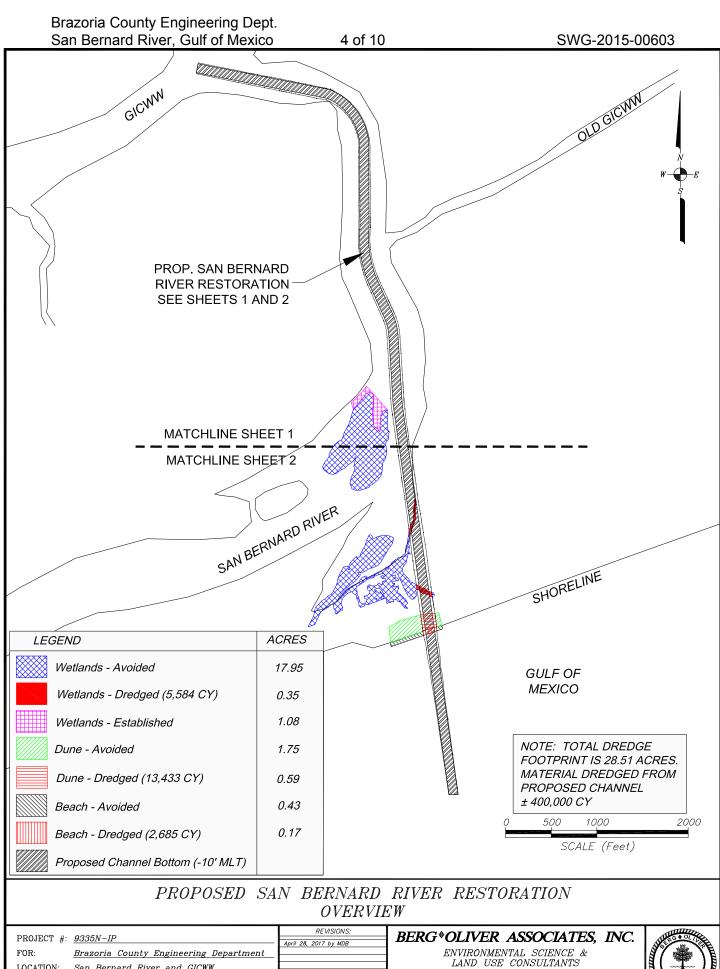

## PROPOSED SAN BERNARD RIVER RESTORATION OVERVIEW

| DD0 ID0m # | access to                              | REVISIONS:            | BF         |
|------------|----------------------------------------|-----------------------|------------|
| PROJECT #: | 9335N-IP                               | April 28, 2017 by MDB | DL         |
| FOR:       | Brazoria County Engineering Department |                       |            |
| LOCATION:  | San Bernard River and GICWW            |                       |            |
|            | Brazoria County, Texas                 |                       | 1470<br>PE |