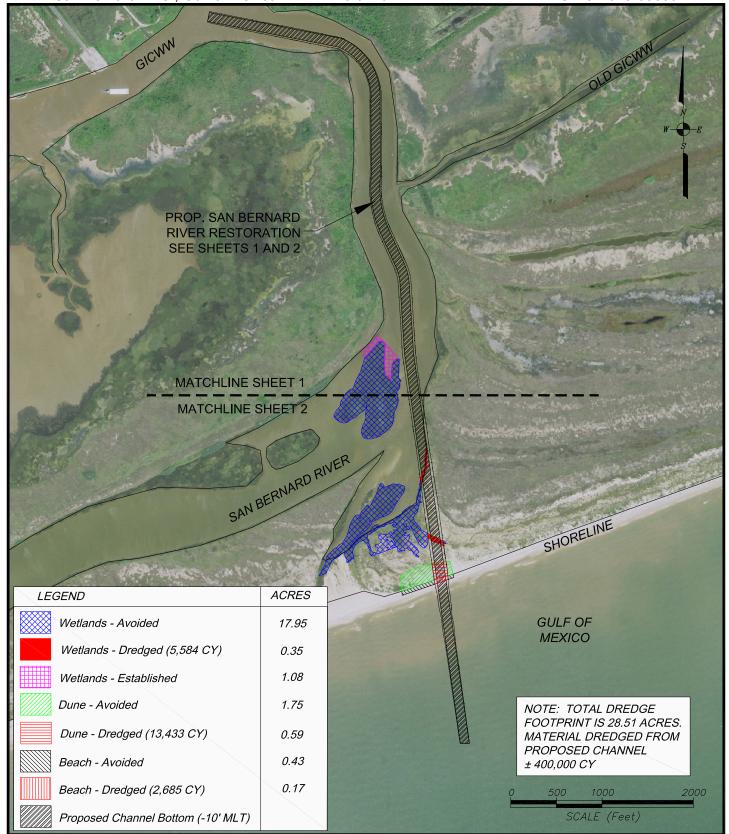

## PROPOSED SAN BERNARD RIVER RESTORATION OVERVIEW

| DD0 ID0m # | access to                              | REVISIONS:            | BF         |
|------------|----------------------------------------|-----------------------|------------|
| PROJECT #: | 9335N-IP                               | April 28, 2017 by MDB | DL         |
| FOR:       | Brazoria County Engineering Department |                       |            |
| LOCATION:  | San Bernard River and GICWW            |                       |            |
|            | Brazoria County, Texas                 |                       | 1470<br>PE |