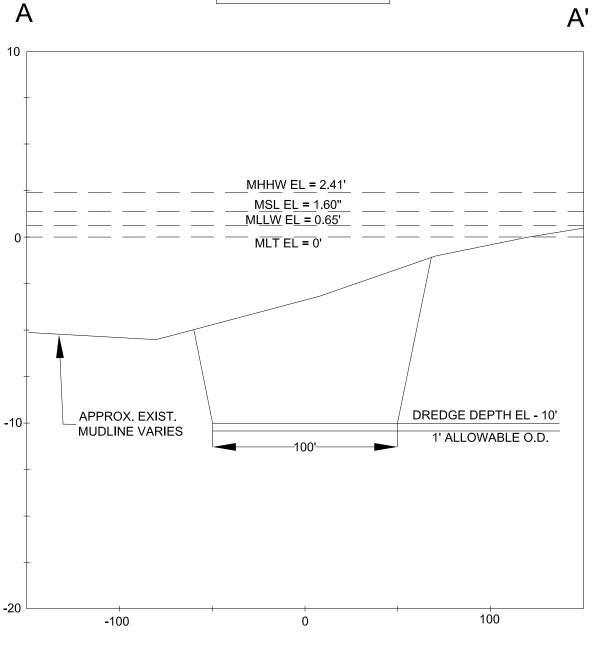

### TYPICAL DREDGE CROSS SECTION A-A'

REVISIONS:

April 28, 2017 by MDB

PROJECT #: 9335N-IP

FOR: Brazoria County Engineering Department

LOCATION: San Bernard River and GICWW

Brazoria County, Texas