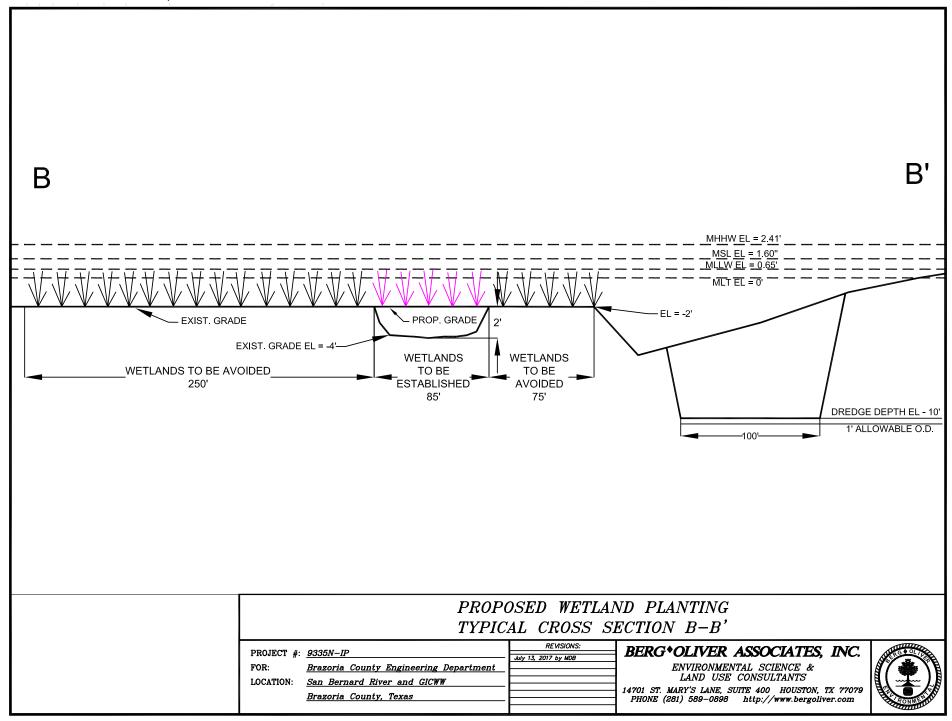

### TYPICAL DREDGE CROSS SECTION A-A'

REVISIONS:

April 28, 2017 by MDB

PROJECT #: 9335N-IP

FOR: Brazoria County Engineering Department

LOCATION: San Bernard River and GICWW

Brazoria County, Texas