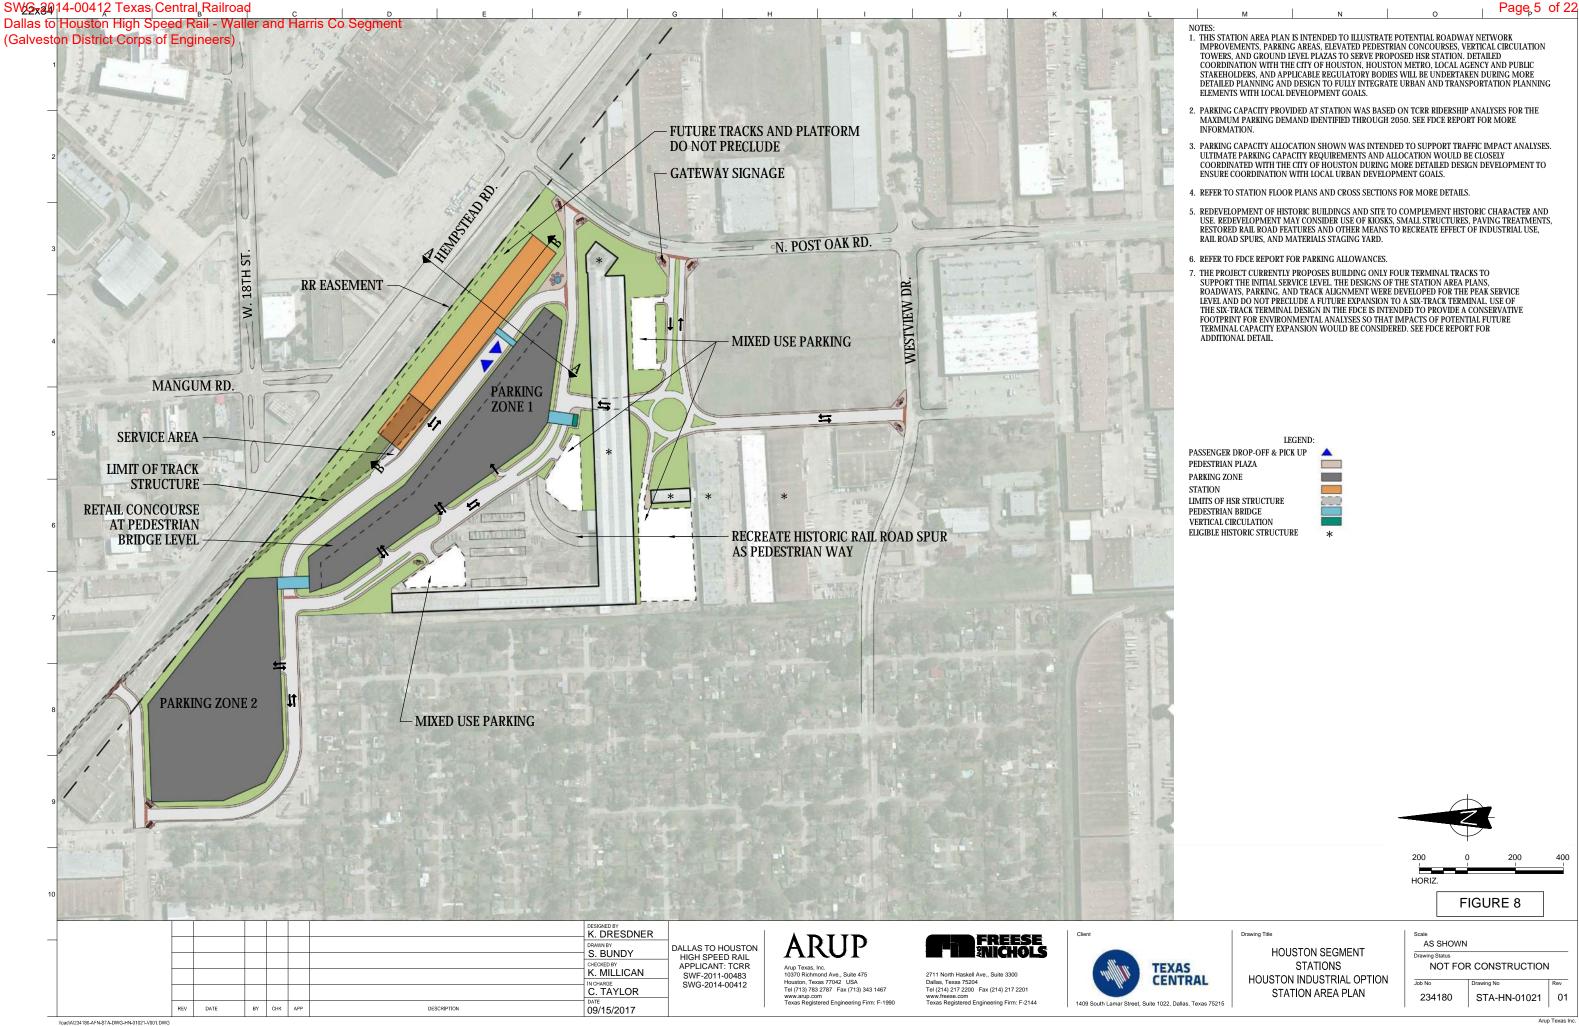

Drawling Title

- 1. DETAILS ARE PROVIDED FOR VISUALIZATION PURPOSES ONLY AND ARE NOT MEANT FOR CONSTRUCTION.
  2. ALL STREAMS WILL BE PROPERLY CULVERTED TO MAINTAIN DOWNSTREAM FLOWS.
  3. NON-VIADUCT CONSISTS OF EMBANKMENT, CUT, RETAINED FILL AND RETAINED CUT.

DALLAS TO HOUSTON HIGH-SPEED RAIL APPLICANT: TCRR SWG-2014-00412

R. ZARATE E. FERGERSON R. ALDREDGE IN CHARGE R. ZARATE

DETAIL 1 **RAIL NON-VIADUCT CULVERTED** STREAM CROSSING

NOT TO SCALE Drawing Status NOT FOR CONSTRUCTION Drawing No 234180 FIGURE 17 03 PLOT TIME: Sep. 29, 2衛IIMB\$:41:35 PM