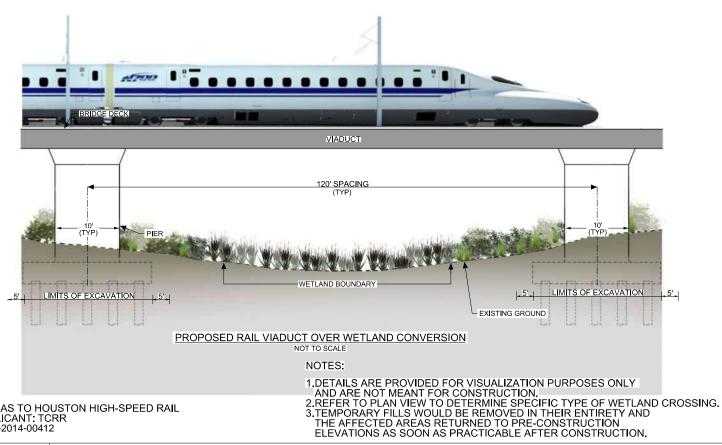

DALLAS TO HOUSTON HIGH-SPEED RAIL APPLICANT: TCRR SWG-2014-00412

R. ZARATE E. FERGERSON R. ALDREDGE R ZARATE

SEP 2017

DETAIL 7 RAIL VIADUCT WETLAND CONVERSION

Drawing Title

NOT TO SCALE Drawing Status NOT FOR CONSTRUCTION Job No Drawing No 234180 FIGURE 23 03 PLOT TIME: Sep. 29, 200171MB15:45:48 PM