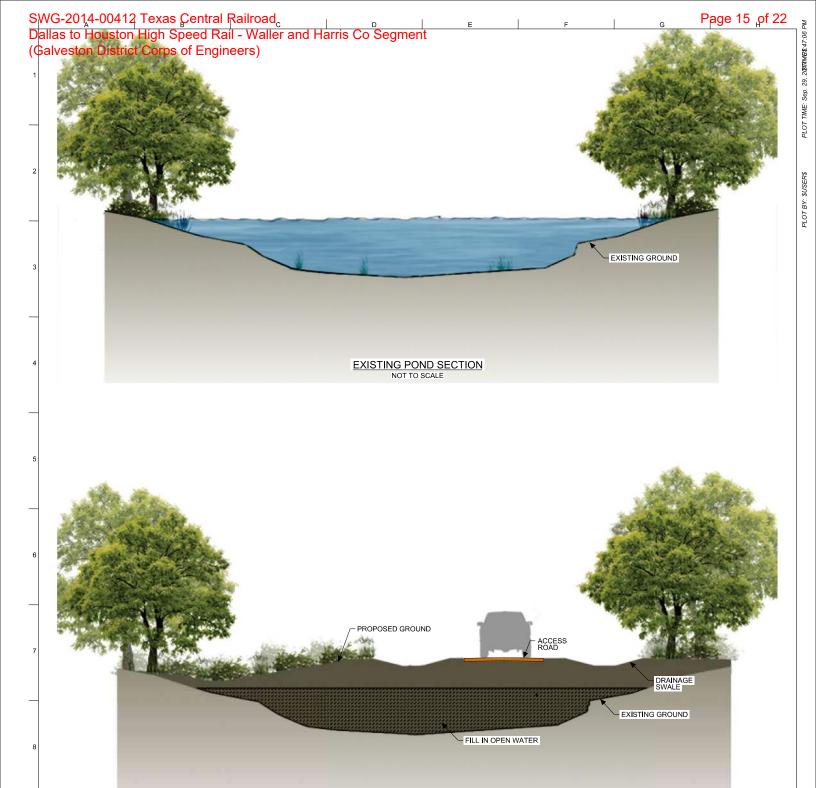

R. ALDREDGE

IN CHARGE R. ZARATE

SEP 2017

**EXISTING POND SECTION** 

NOTES:

1.DETAILS ARE PROVIDED FOR VISUALIZATION PURPOSES ONLY AND ARE NOT MEANT FOR CONSTRUCTION.
2.NON-VIADUCT CONSISTS OF EMBANKMENT, CUT, RETAINED FILL AND RETAINED CUT.

DALLAS TO HOUSTON HIGH-SPEED RAIL APPLICANT: TCRR SWG-2014-00412

R. ZARATE E. FERGERSON R. ALDREDGE R. ZARATE

Drawling Title

**DETAIL 3** RAIL NON-VIADUCT POND CROSSING

| Scale                |              |     |  |  |  |
|----------------------|--------------|-----|--|--|--|
| NOT TO SCA           | NOT TO SCALE |     |  |  |  |
| Drawing Status       |              |     |  |  |  |
| NOT FOR CONSTRUCTION |              |     |  |  |  |
| Job No               | Drawing No   | Rev |  |  |  |

FIGURE 19

234180

03

PLOT TIME: Sep. 29, 2衛加州日本43:33 PM

Drawing Title

DETAILS ARE PROVIDED FOR VISUALIZATION PURPOSES ONLY AND ARE NOT MEANT FOR CONSTRUCTION.
 TEMPORARY FILLS WOULD BE REMOVED IN THEIR ENTIRETY AND THE AFFECTED AREAS RETURNED TO PRE-CONSTRUCTION ELEVATIONS AS SOON AS PRACTICABLE AFTER CONSTRUCTION.