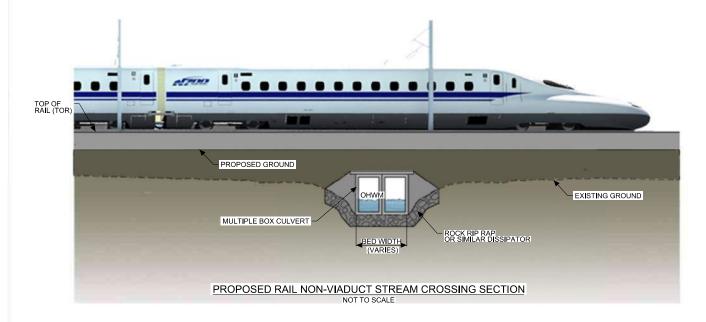

Drawling Title

- 1. DETAILS ARE PROVIDED FOR VISUALIZATION PURPOSES ONLY AND ARE NOT MEANT FOR CONSTRUCTION.
  2. ALL STREAMS WILL BE PROPERLY CULVERTED TO MAINTAIN DOWNSTREAM FLOWS.
  3. NON-VIADUCT CONSISTS OF EMBANKMENT, CUT, RETAINED FILL AND RETAINED CUT.

DALLAS TO HOUSTON HIGH-SPEED RAIL APPLICANT: TCRR SWG-2014-00412

R. ZARATE E. FERGERSON R. ALDREDGE IN CHARGE R. ZARATE

DETAIL 1 **RAIL NON-VIADUCT CULVERTED** STREAM CROSSING

NOT TO SCALE Drawing Status NOT FOR CONSTRUCTION Drawing No 234180 FIGURE 17 03 PLOT TIME: Sep. 29, 2衛IIMB\$:41:35 PM