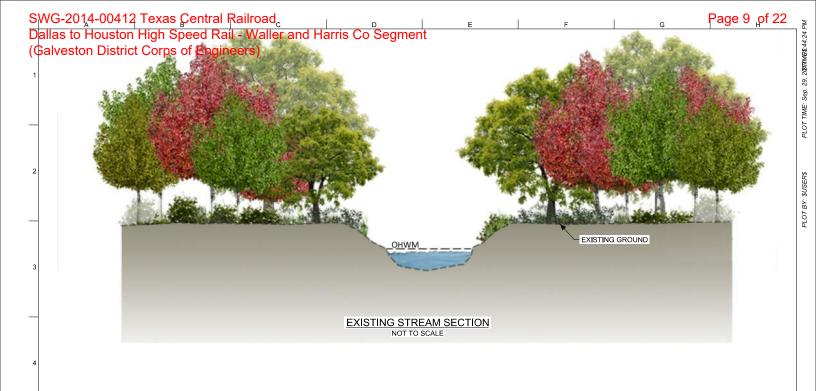

Drawling Title

- 1. DETAILS ARE PROVIDED FOR VISUALIZATION PURPOSES ONLY AND ARE NOT MEANT FOR CONSTRUCTION.
  2. ALL STREAMS WILL BE PROPERLY CULVERTED TO MAINTAIN DOWNSTREAM FLOWS.
  3. NON-VIADUCT CONSISTS OF EMBANKMENT, CUT, RETAINED FILL AND RETAINED CUT.

DALLAS TO HOUSTON HIGH-SPEED RAIL APPLICANT: TCRR SWG-2014-00412

R. ZARATE E. FERGERSON R. ALDREDGE IN CHARGE R. ZARATE

DETAIL 1 **RAIL NON-VIADUCT CULVERTED** STREAM CROSSING

NOT TO SCALE Drawing Status NOT FOR CONSTRUCTION Drawing No 234180 FIGURE 17 03 PLOT TIME: Sep. 29, 2衛IIMB\$:41:35 PM