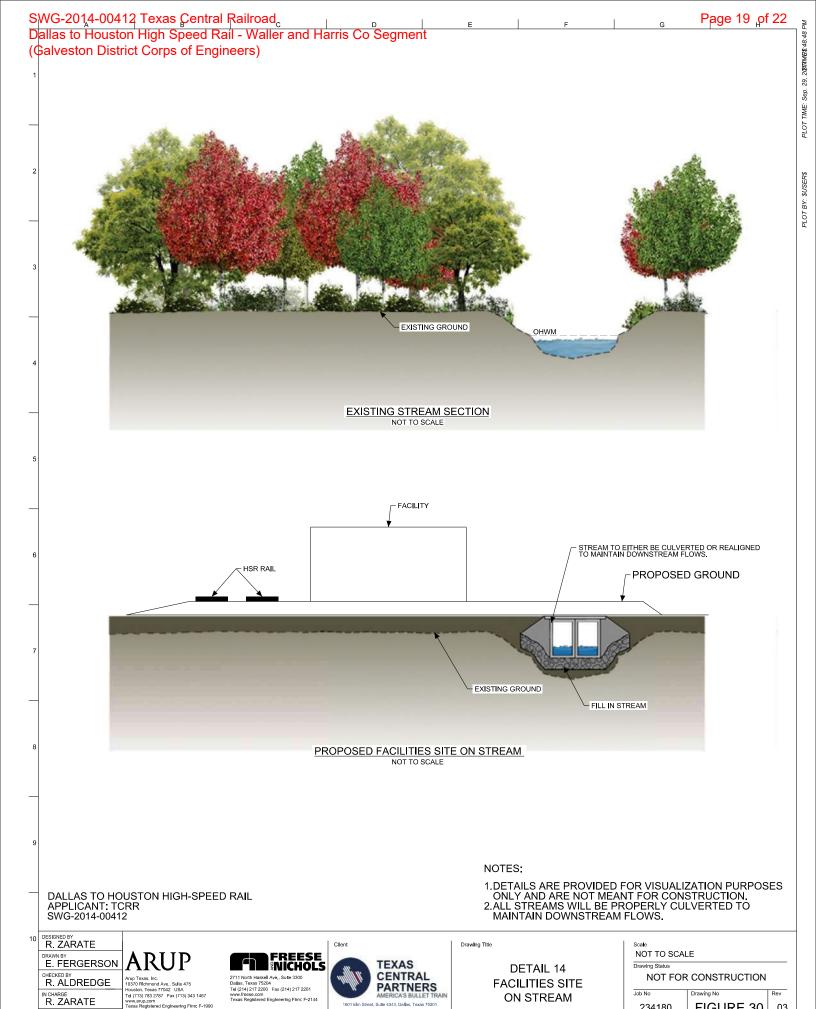

Drawling Title

- 1. DETAILS ARE PROVIDED FOR VISUALIZATION PURPOSES ONLY AND ARE NOT MEANT FOR CONSTRUCTION.
  2. ALL STREAMS WILL BE PROPERLY CULVERTED TO MAINTAIN DOWNSTREAM FLOWS.
  3. NON-VIADUCT CONSISTS OF EMBANKMENT, CUT, RETAINED FILL AND RETAINED CUT.

# NOTES:

1.DETAILS ARE PROVIDED FOR VISUALIZATION PURPOSES ONLY AND ARE NOT MEANT FOR CONSTRUCTION.
2.REFER TO PLAN VIEW TO DETERMINE SPECIFIC TYPE OF WETLAND CROSSING.

R. ZARATE E. FERGERSON R. ALDREDGE R. ZARATE

**DETAIL 15 FACILITIES SITE** ON WETLAND

Drawing Title

NOT TO SCALE Drawing Status NOT FOR CONSTRUCTION Drawing No 234180 FIGURE 31 03