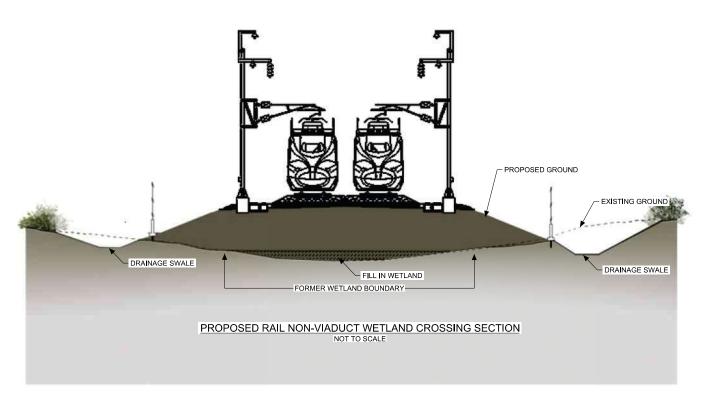

Drawling Title

- 1.DETAILS ARE PROVIDED FOR VISUALIZATION PURPOSES ONLY AND ARE NOT MEANT FOR CONSTRUCTION.
  2.NON-VIADUCT CONSISTS OF EMBANKMENT, CUT, RETAINED
- FILL AND RETAINED CUT.

  3.REFER TO PLAN VIEW TO DETERMINE SPECIFIC TYPE OF
- WETLAND CROSSING.

DALLAS TO HOUSTON HIGH-SPEED RAIL APPLICANT: TCRR SWG-2014-00412 R. ZARATE

E. FERGERSON

**DETAIL 2** RAIL NON-VIADUCT WETLAND CROSSING

NOT TO SCALE Drawing Status NOT FOR CONSTRUCTION Drawing No 234180 FIGURE 18 03