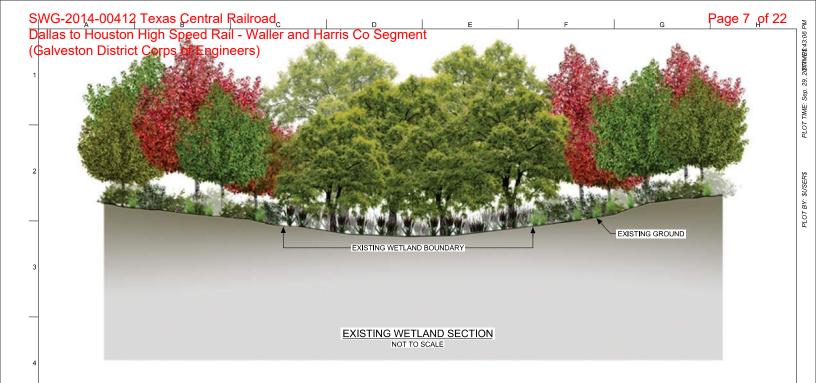

Drawling Title

- 1.DETAILS ARE PROVIDED FOR VISUALIZATION PURPOSES ONLY AND ARE NOT MEANT FOR CONSTRUCTION.
  2.NON-VIADUCT CONSISTS OF EMBANKMENT, CUT, RETAINED
- FILL AND RETAINED CUT.

  3.REFER TO PLAN VIEW TO DETERMINE SPECIFIC TYPE OF
- WETLAND CROSSING.

DALLAS TO HOUSTON HIGH-SPEED RAIL APPLICANT: TCRR SWG-2014-00412 R. ZARATE

E. FERGERSON

**DETAIL 2** RAIL NON-VIADUCT WETLAND CROSSING

NOT TO SCALE Drawing Status NOT FOR CONSTRUCTION Drawing No 234180 FIGURE 18 03