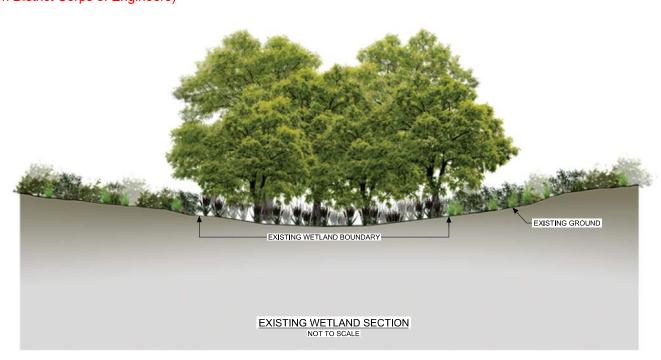

Drawling Title

- 1.DETAILS ARE PROVIDED FOR VISUALIZATION PURPOSES ONLY AND ARE NOT MEANT FOR CONSTRUCTION.
  2.NON-VIADUCT CONSISTS OF EMBANKMENT, CUT, RETAINED
- FILL AND RETAINED CUT.

  3.REFER TO PLAN VIEW TO DETERMINE SPECIFIC TYPE OF
- WETLAND CROSSING.

DALLAS TO HOUSTON HIGH-SPEED RAIL APPLICANT: TCRR SWG-2014-00412 R. ZARATE

E. FERGERSON

**DETAIL 2** RAIL NON-VIADUCT WETLAND CROSSING

NOT TO SCALE Drawing Status NOT FOR CONSTRUCTION Drawing No 234180 FIGURE 18 03