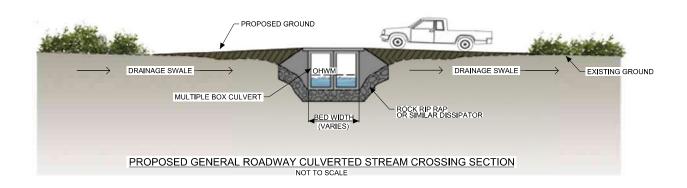

# NOTES:

Drawling Title

- 1.DETAILS ARE PROVIDED FOR VISUALIZATION PURPOSES ONLY AND ARE NOT MEANT FOR CONSTRUCTION.
  2.ALL STREAMS WILL BE PROPERLY CULVERTED TO MAINTAIN DOWNSTREAM FLOWS.

R. ZARATE E. FERGERSON R. ALDREDGE IN CHARGE R. ZARATE

**DETAIL 8** GENERAL ROADWAY CULVERTED STREAM CROSSING

NOT TO SCALE Drawing Status NOT FOR CONSTRUCTION Drawing No 234180 FIGURE 24 03 (¢alveston District Corps of Engineers)