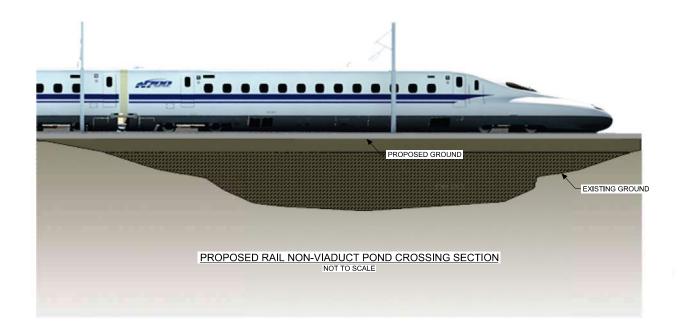

R. ALDREDGE

IN CHARGE R. ZARATE

SEP 2017

**EXISTING POND SECTION** 

NOTES:

1.DETAILS ARE PROVIDED FOR VISUALIZATION PURPOSES ONLY AND ARE NOT MEANT FOR CONSTRUCTION.
2.NON-VIADUCT CONSISTS OF EMBANKMENT, CUT, RETAINED FILL AND RETAINED CUT.

DALLAS TO HOUSTON HIGH-SPEED RAIL APPLICANT: TCRR SWG-2014-00412

R. ZARATE E. FERGERSON R. ALDREDGE R. ZARATE

Drawling Title

**DETAIL 3** RAIL NON-VIADUCT POND CROSSING

| Scale                |              |     |  |  |  |
|----------------------|--------------|-----|--|--|--|
| NOT TO SCA           | NOT TO SCALE |     |  |  |  |
| Drawing Status       |              |     |  |  |  |
| NOT FOR CONSTRUCTION |              |     |  |  |  |
| Job No               | Drawing No   | Rev |  |  |  |