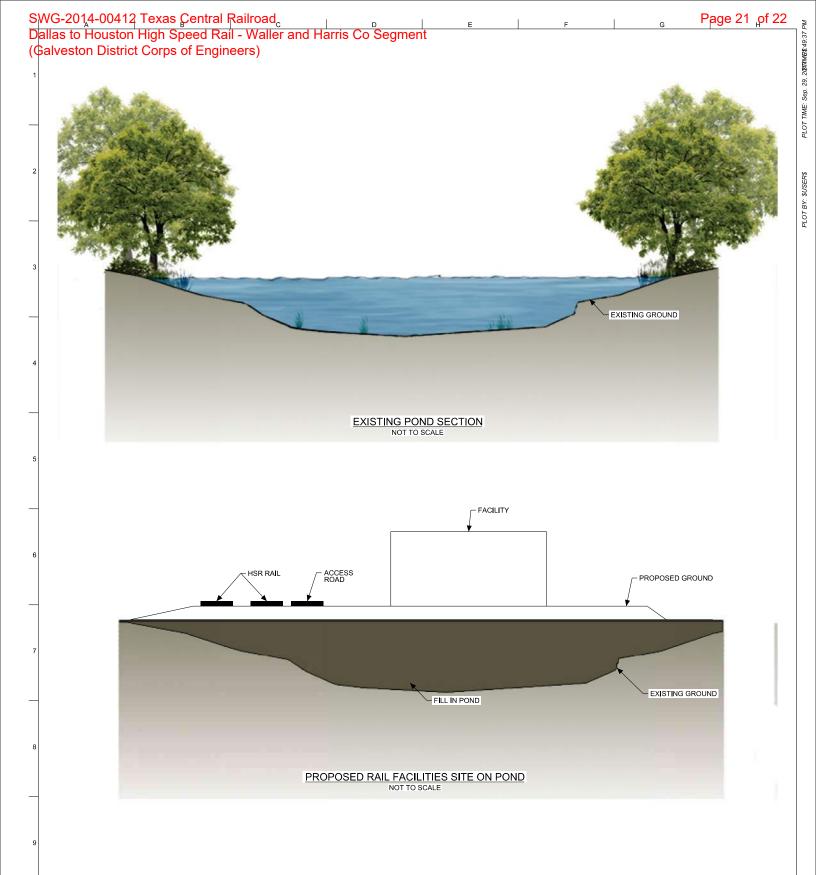

R. ALDREDGE

IN CHARGE R. ZARATE

SEP 2017

**EXISTING POND SECTION** 

NOTES:

1.DETAILS ARE PROVIDED FOR VISUALIZATION PURPOSES ONLY AND ARE NOT MEANT FOR CONSTRUCTION.
2.NON-VIADUCT CONSISTS OF EMBANKMENT, CUT, RETAINED FILL AND RETAINED CUT.

DALLAS TO HOUSTON HIGH-SPEED RAIL APPLICANT: TCRR SWG-2014-00412

R. ZARATE E. FERGERSON R. ALDREDGE R. ZARATE

Drawling Title

**DETAIL 3** RAIL NON-VIADUCT POND CROSSING

| Scale                |              |     |  |  |  |
|----------------------|--------------|-----|--|--|--|
| NOT TO SCA           | NOT TO SCALE |     |  |  |  |
| Drawing Status       |              |     |  |  |  |
| NOT FOR CONSTRUCTION |              |     |  |  |  |
| Job No               | Drawing No   | Rev |  |  |  |

FIGURE 19

234180

03

PLOT TIME: Sep. 29, 2衛加州日本43:33 PM

Drawing Title

DETAILS ARE PROVIDED FOR VISUALIZATION PURPOSES ONLY AND ARE NOT MEANT FOR CONSTRUCTION.
 TEMPORARY FILLS WOULD BE REMOVED IN THEIR ENTIRETY AND THE AFFECTED AREAS RETURNED TO PRE-CONSTRUCTION ELEVATIONS AS SOON AS PRACTICABLE AFTER CONSTRUCTION.