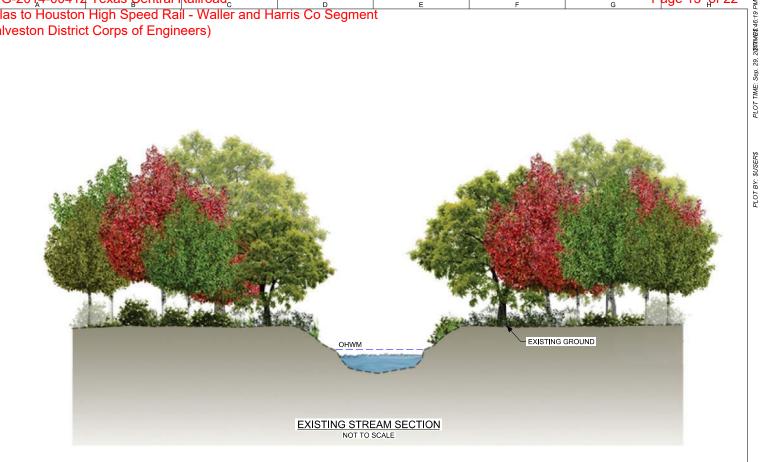

DALLAS TO HOUSTON HIGH-SPEED RAIL APPLICANT: TCRR SWG-2014-00412 R. ZARATE

E. FERGERSON

FREESE NICHOLS Dallas, Texas 75204 Fel (214) 217 2200 Fax (214) 217 2201 www.freese.com

**DETAIL 4** RAIL VIADUCT STREAM CROSSING