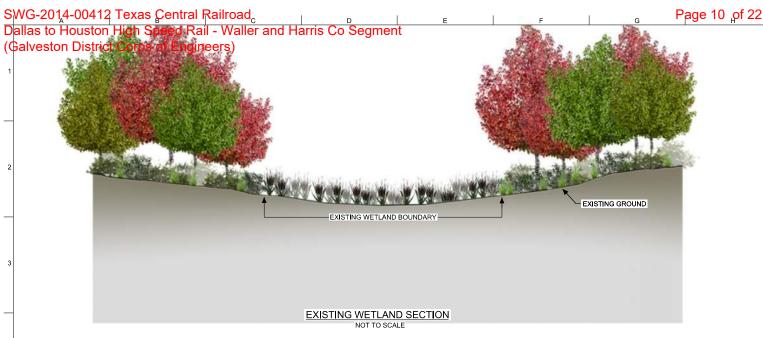

Drawling Title

- 1.DETAILS ARE PROVIDED FOR VISUALIZATION PURPOSES ONLY AND ARE NOT MEANT FOR CONSTRUCTION.
  2.NON-VIADUCT CONSISTS OF EMBANKMENT, CUT, RETAINED
- FILL AND RETAINED CUT.

  3.REFER TO PLAN VIEW TO DETERMINE SPECIFIC TYPE OF
- WETLAND CROSSING.

DALLAS TO HOUSTON HIGH-SPEED RAIL APPLICANT: TCRR SWG-2014-00412 R. ZARATE

E. FERGERSON

**DETAIL 2** RAIL NON-VIADUCT WETLAND CROSSING

NOT TO SCALE Drawing Status NOT FOR CONSTRUCTION Drawing No 234180 FIGURE 18 03