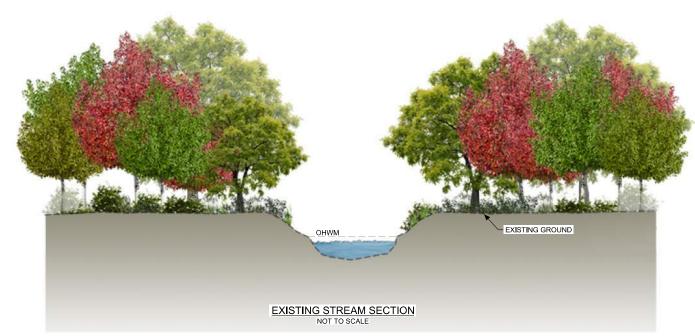

|--|--|--|
| Drawing Status  NOT FOR CONSTRUCTION |                   |    |  |  |  |
| Job No                               | lo Drawing No Rev |    |  |  |  |
| 234180                               | FIGURE 25         | 03 |  |  |  |

R. ALDREDGE

IN CHARGE R. ZARATE

PLOT TIME: Sep. 29, 2衛加州B\$:46:41 PM



#### NOTES:

Drawing Title

1.DETAILS ARE PROVIDED FOR VISUALIZATION PURPOSES ONLY AND ARE NOT MEANT FOR CONSTRUCTION.

SEP 2017

ARUP
Arup Texas, Inc.
10370 Richmond Ave., Sulte 475
Houston, Texas 77042 USA
Tel (173) 783 2787 Fax (713) 343 1467

FREESE SUICHOLS
2711 North Haskell Ave, Suite 3300
Dallas, Texas 75204
Tel (214) 217 2200 Fax (214) 217 2201
www.froses.com
Texas Registered Engineering Firm: F-2144



PROPOSED ACCESS ROAD POND FILL SECTION

DETAIL 10 ACCESS ROAD POND FILL





#### NOTES:

Drawing Title

1.DETAILS ARE PROVIDED FOR VISUALIZATION PURPOSES ONLY AND ARE NOT MEANT FOR CONSTRUCTION.

R. ZARATE E. FERGERSON R. ALDREDGE IN CHARGE R. ZARATE

SEP 2017



DETAIL 11 **DETENTION BASIN** ON STREAM

NOT TO SCALE Drawing Status NOT FOR CONSTRUCTION Drawing No 234180

FIGURE 27

N:\LA\234180-AFN-404-DWG-00-04001-D003 (SWG).dgn

03

PLOT TIME: Sep. 29, 20\$ITIME\$:47:31 PM

PLOT TIME: Sep. 29, 2衛加州日本47:59 PM

PLOT BY: \$USER\$

(¢alveston District Corps of Engineers)





## NOTES:

DALLAS TO HOUSTON HIGH-SPEED RAIL APPLICANT: TCRR SWG-2014-00412

1.DETAILS ARE PROVIDED FOR VISUALIZATION PURPOSES ONLY AND ARE NOT MEANT FOR CONSTRUCTION.
2.REFER TO PLAN VIEW TO DETERMINE SPECIFIC TYPE OF WETLAND CROSSING.

R. ZARATE E. FERGERSON R. ALDREDGE R. ZARATE





**DE