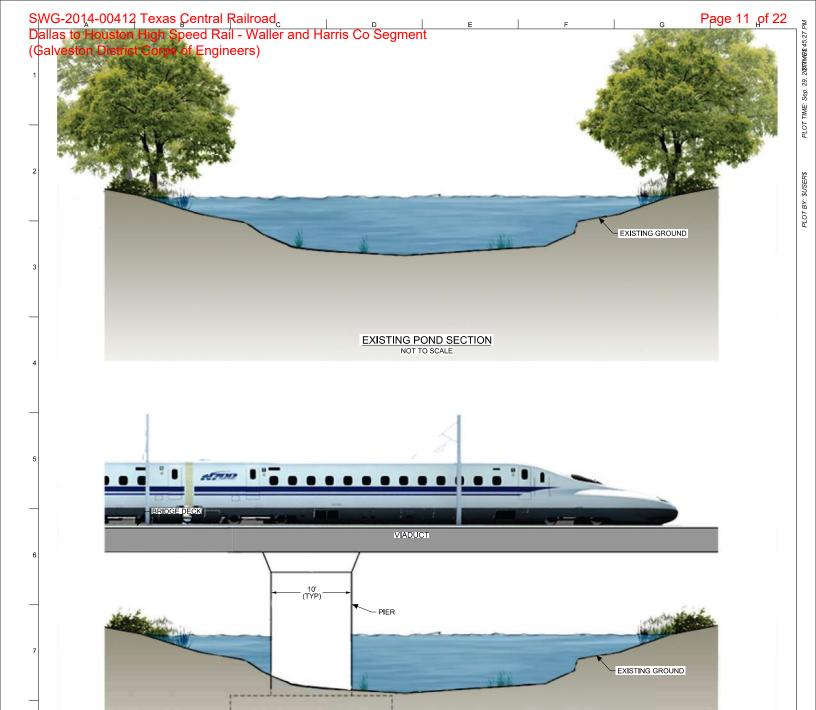

R. ALDREDGE

IN CHARGE R. ZARATE

SEP 2017

**EXISTING POND SECTION** 

NOTES:

1.DETAILS ARE PROVIDED FOR VISUALIZATION PURPOSES ONLY AND ARE NOT MEANT FOR CONSTRUCTION.
2.NON-VIADUCT CONSISTS OF EMBANKMENT, CUT, RETAINED FILL AND RETAINED CUT.

DALLAS TO HOUSTON HIGH-SPEED RAIL APPLICANT: TCRR SWG-2014-00412

R. ZARATE E. FERGERSON R. ALDREDGE R. ZARATE

Drawling Title

**DETAIL 3** RAIL NON-VIADUCT POND CROSSING

| Scale                |              |     |  |  |  |
|----------------------|--------------|-----|--|--|--|
| NOT TO SCA           | NOT TO SCALE |     |  |  |  |
| Drawing Status       |              |     |  |  |  |
| NOT FOR CONSTRUCTION |              |     |  |  |  |
| Job No               | Drawing No   | Rev |  |  |  |

DALLAS TO HOUSTON HIGH-SPEED RAIL APPLICANT: TCRR SWG-2014-00412 R. ZARATE

E. FERGERSON

FREESE NICHOLS Dallas, Texas 75204 Fel (214) 217 2200 Fax (214) 217 2201 www.freese.com

**DETAIL 4** RAIL VIADUCT STREAM CROSSING

NOT TO SCALE Drawing Status NOT FOR CONSTRUCTION Drawing No 234180 FIGURE 20 03

R. ALDREDGE

IN CHARGE R. ZARATE

SEP 2017

1.DETAILS ARE PROVIDED FOR VISUALIZATION PURPOSES
ONLY AND ARE NOT MEANT FOR CONSTRUCTION.
2.REFER TO PLAN VIEW TO DETERMINE SPECIFIC TYPE OF WETLAND CROSSING.
3.TEMPORARY FILLS WOULD BE REMOVED IN THEIR ENTIRETY AND
THE AFFECTED AREAS RETURNED TO PRE-CONSTRUCTION
ELEVATIONS AS SOON AS PRACTICABLE AFTER CONSTRUCTION.