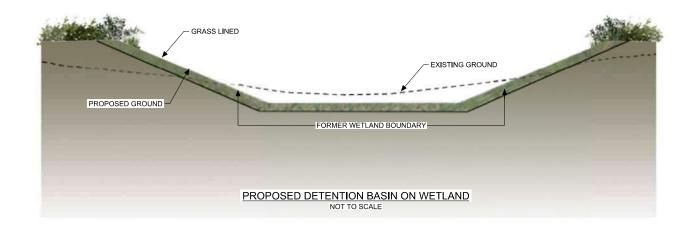

## NOTES:

DALLAS TO HOUSTON HIGH-SPEED RAIL APPLICANT: TCRR SWG-2014-00412

1.DETAILS ARE PROVIDED FOR VISUALIZATION PURPOSES ONLY AND ARE NOT MEANT FOR CONSTRUCTION.
2.REFER TO PLAN VIEW TO DETERMINE SPECIFIC TYPE OF WETLAND CROSSING.

R. ZARATE E. FERGERSON R. ALDREDGE R. ZARATE

**DETAIL 12 DETENTION BASIN** ON WETLAND

Drawing Title

NOT TO SCALE Drawing Status NOT FOR CONSTRUCTION Drawing No 234180 FIGURE 28 03