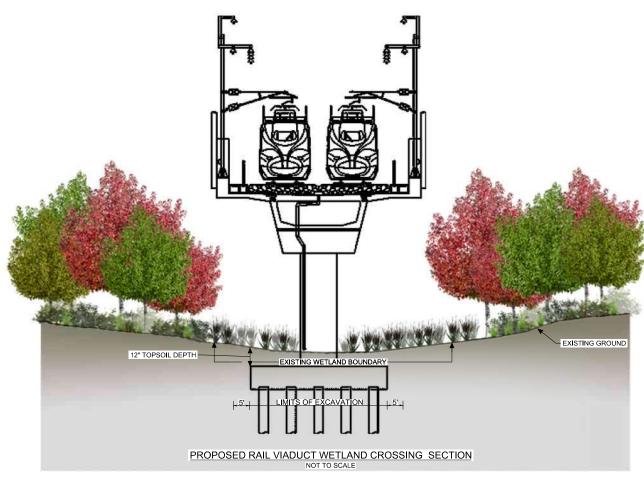

NOT TO SCALE Drawing Status NOT FOR CONSTRUCTION Drawing No 234180 FIGURE 20 03

R. ALDREDGE

IN CHARGE R. ZARATE

SEP 2017

1.DETAILS ARE PROVIDED FOR VISUALIZATION PURPOSES
ONLY AND ARE NOT MEANT FOR CONSTRUCTION.
2.REFER TO PLAN VIEW TO DETERMINE SPECIFIC TYPE OF WETLAND CROSSING.
3.TEMPORARY FILLS WOULD BE REMOVED IN THEIR ENTIRETY AND
THE AFFECTED AREAS RETURNED TO PRE-CONSTRUCTION
ELEVATIONS AS SOON AS PRACTICABLE AFTER CONSTRUCTION.

DALLAS TO HOUSTON HIGH-SPEED RAIL APPLICANT: TCRR SWG-2014-00412

R. ZARATE E. FERGERSON R. ALDREDGE R ZARATE

ARUP

FREESE NICHOLS

**DETAIL 5** RAIL VIADUCT WETLAND CROSSING

Drawling Title

NOT TO SCALE Drawing Status NOT FOR CONSTRUCTION Job No Drawing No 234180 FIGURE 21 03 PLOT TIME: Sep. 29, 203171ME45:45:02 PM