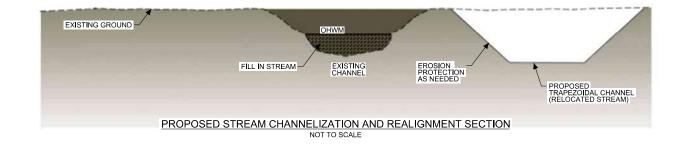

# NOTES:

Drawling Title

1.DETAILS ARE PROVIDED FOR VISUALIZATION PURPOSES ONLY AND ARE NOT MEANT FOR CONSTRUCTION.

DESIGNED BY
R. ZARATE
DRAWN BY
E. FERGERSON
CMECKED BY
R. ALDREDGE
IN CHARGE
R. ZARATE

ARUP Avas, Inc.

Arup Toxas, Inc.

10370 Richmond Ave., Sulte 475

Houston, Toxas 77042 USA

10 (173) 783.2787 Fax (713) 343 1467

welve anapus Equineering Firm F-1990

DETAIL 17 STREAM CHANNELIZATION AND REALIGNMENT

| Scale NOT TO SCALE                   |            |     |  |  |
|--------------------------------------|------------|-----|--|--|
| Drawing Status  NOT FOR CONSTRUCTION |            |     |  |  |
| Job No                               | Drawing No | Rev |  |  |
| 234180                               | FIGURE 33  | 03  |  |  |