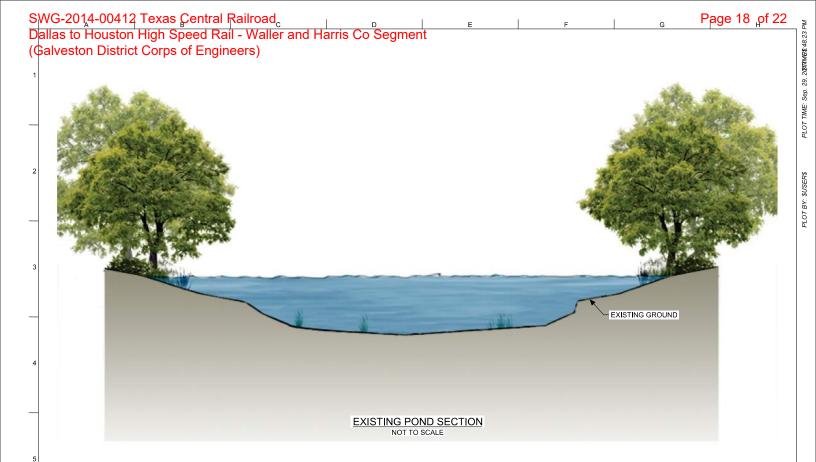

R. ALDREDGE

IN CHARGE R. ZARATE

SEP 2017

**EXISTING POND SECTION** 

NOTES:

1.DETAILS ARE PROVIDED FOR VISUALIZATION PURPOSES ONLY AND ARE NOT MEANT FOR CONSTRUCTION.
2.NON-VIADUCT CONSISTS OF EMBANKMENT, CUT, RETAINED FILL AND RETAINED CUT.

DALLAS TO HOUSTON HIGH-SPEED RAIL APPLICANT: TCRR SWG-2014-00412

R. ZARATE E. FERGERSON R. ALDREDGE R. ZARATE

Drawling Title

**DETAIL 3** RAIL NON-VIADUCT POND CROSSING

| Scale                |              |     |  |  |  |
|----------------------|--------------|-----|--|--|--|
| NOT TO SCA           | NOT TO SCALE |     |  |  |  |
| Drawing Status       |              |     |  |  |  |
| NOT FOR CONSTRUCTION |              |     |  |  |  |
| Job No               | Drawing No   | Rev |  |  |  |

FIGURE 19

234180

03

PLOT TIME: Sep. 29, 2衛加州日本43:33 PM

Drawing Title

DETAILS ARE PROVIDED FOR VISUALIZATION PURPOSES ONLY AND ARE NOT MEANT FOR CONSTRUCTION.
 TEMPORARY FILLS WOULD BE REMOVED IN THEIR ENTIRETY AND THE AFFECTED AREAS RETURNED TO PRE-CONSTRUCTION ELEVATIONS AS SOON AS PRACTICABLE AFTER CONSTRUCTION.