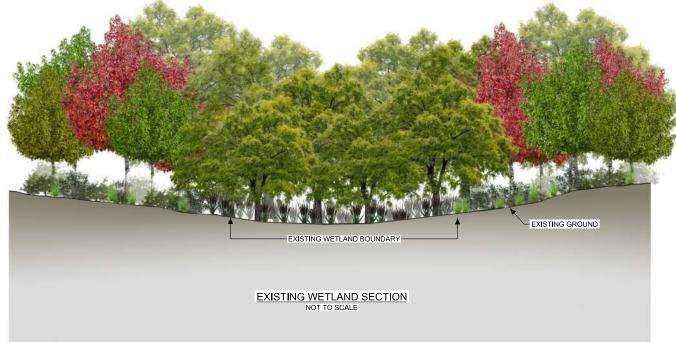

Drawling Title

- 1.DETAILS ARE PROVIDED FOR VISUALIZATION PURPOSES ONLY AND ARE NOT MEANT FOR CONSTRUCTION.
  2.NON-VIADUCT CONSISTS OF EMBANKMENT, CUT, RETAINED
- FILL AND RETAINED CUT.

  3.REFER TO PLAN VIEW TO DETERMINE SPECIFIC TYPE OF
- WETLAND CROSSING.

DALLAS TO HOUSTON HIGH-SPEED RAIL APPLICANT: TCRR SWG-2014-00412 R. ZARATE

E. FERGERSON

**DETAIL 2** RAIL NON-VIADUCT WETLAND CROSSING

NOT TO SCALE Drawing Status NOT FOR CONSTRUCTION Drawing No 234180 FIGURE 18 03