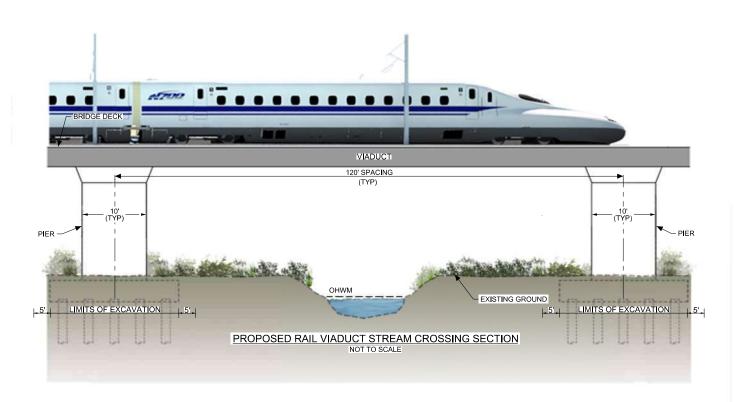

DALLAS TO HOUSTON HIGH-SPEED RAIL APPLICANT: TCRR SWG-2014-00412 R. ZARATE

E. FERGERSON

FREESE NICHOLS Dallas, Texas 75204 Fel (214) 217 2200 Fax (214) 217 2201 www.freese.com

**DETAIL 4** RAIL VIADUCT STREAM CROSSING

NOT TO SCALE Drawing Status NOT FOR CONSTRUCTION Drawing No 234180 FIGURE 20 03

R. ALDREDGE

IN CHARGE R. ZARATE

SEP 2017

1.DETAILS ARE PROVIDED FOR VISUALIZATION PURPOSES
ONLY AND ARE NOT MEANT FOR CONSTRUCTION.
2.REFER TO PLAN VIEW TO DETERMINE SPECIFIC TYPE OF WETLAND CROSSING.
3.TEMPORARY FILLS WOULD BE REMOVED IN THEIR ENTIRETY AND
THE AFFECTED AREAS RETURNED TO PRE-CONSTRUCTION
ELEVATIONS AS SOON AS PRACTICABLE AFTER CONSTRUCTION.