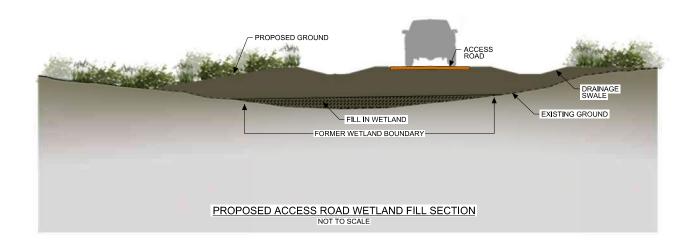

# NOTES:

1.DETAILS ARE PROVIDED FOR VISUALIZATION PURPOSES ONLY AND ARE NOT MEANT FOR CONSTRUCTION.
2.REFER TO PLAN VIEW TO DETERMINE SPECIFIC TYPE OF WETLAND CROSSING.

Drawling Title

DALLAS TO HOUSTON HIGH-SPEED RAIL APPLICANT: TCRR SWG-2014-00412 R. ZARATE

E. FERGERSON

**DETAIL 9** ACCESS ROAD WETLAND FILL

| Scale<br>NOT TO SCALE                |                   |    |  |  |  |
|--------------------------------------|-------------------|----|--|--|--|
| Drawing Status  NOT FOR CONSTRUCTION |                   |    |  |  |  |
| Job No                               | lo Drawing No Rev |    |  |  |  |
| 234180                               | FIGURE 25         | 03 |  |  |  |