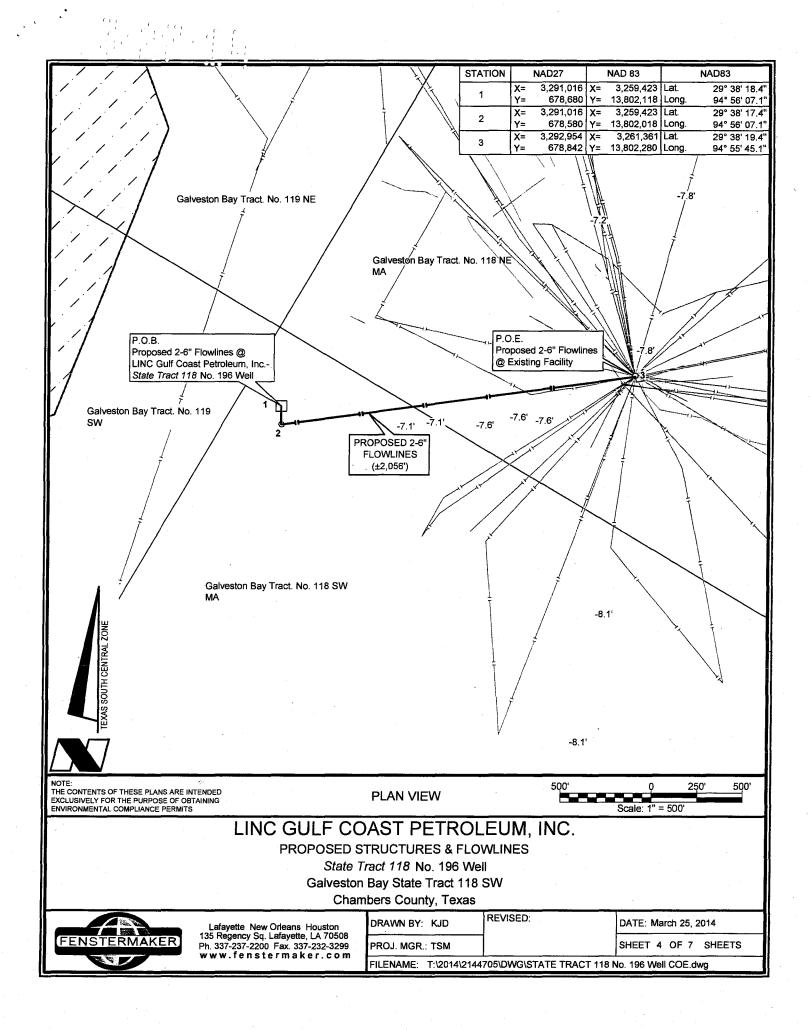

DOA Permit No. SWG-2014-00108 (General Permit No. SWG-2006-00517) documents the proposed installation, operation, and maintenance of a drilling barge, production platform and/or caisson well protector, associated flow lines and appurtenant structures and equipment necessary to conduct drilling and production operations on the State Tract 126, No. A9 Well to be located on State Lease M-74324 covering 360 acres in State Tract 126, Galveston Bay, Chambers County, Texas. PLEASE NOTE: This permit is issued in conjunction with and under the recommendation of the Texas General Land Office, which issued General Permit 24152/GLO-248 on January 10, 2014. Well No. A9 and two 410-foot-long, 6-inch-diameter flowlines site is located in Galveston Bay, approximately 3.55 miles southeasterly of La Porte, Texas in Chambers County.