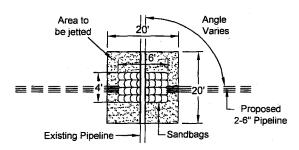

DOA Permit No. SWG-2014-00108 (General Permit No. SWG-2006-00517) documents the proposed installation, operation, and maintenance of a drilling barge, production platform and/or caisson well protector, associated flow lines and appurtenant structures and equipment necessary to conduct drilling and production operations on the State Tract 126, No. A9 Well to be located on State Lease M-74324 covering 360 acres in State Tract 126, Galveston Bay, Chambers County, Texas. PLEASE NOTE: This permit is issued in conjunction with and under the recommendation of the Texas General Land Office, which issued General Permit 24152/GLO-248 on January 10, 2014. Well No. A9 and two 410-foot-long, 6-inch-diameter flowlines site is located in Galveston Bay, approximately 3.55 miles southeasterly of La Porte, Texas in Chambers County.