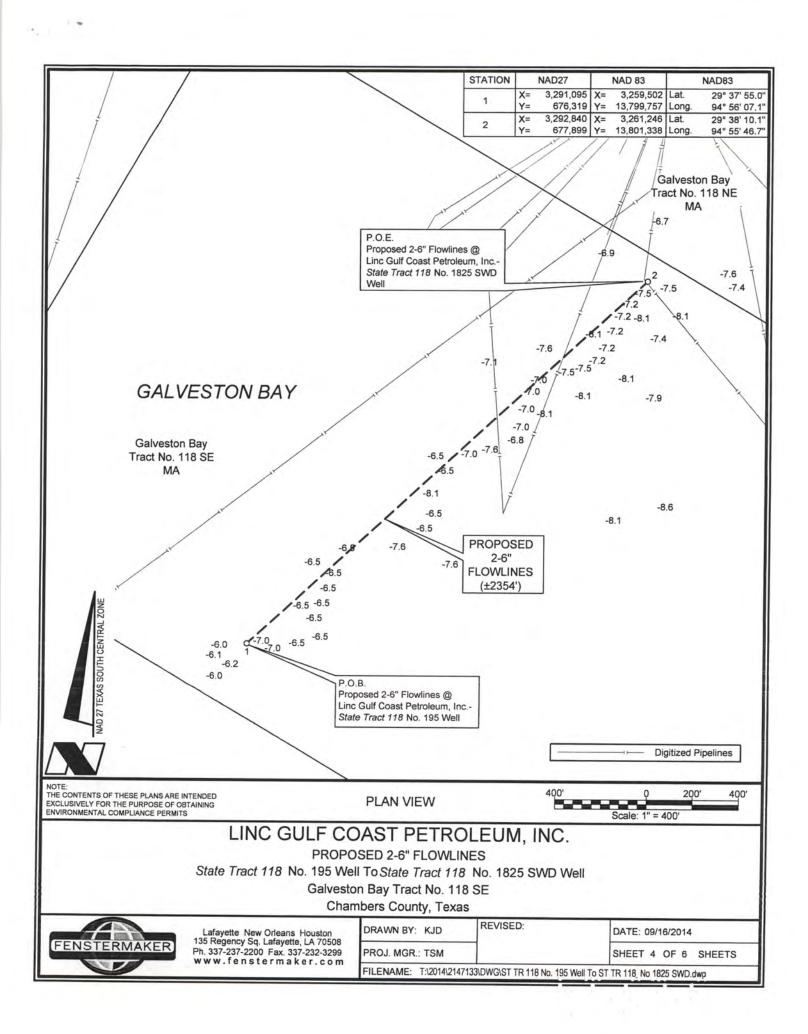

DOA Permit No. SWG-2014-00108 (General Permit No. SWG-2006-00517) documents the proposed installation, operation, and maintenance of a drilling barge, production platform and/or caisson well protector, associated flow lines and appurtenant structures and equipment necessary to conduct drilling and production operations on the State Tract 126, No. A9 Well to be located on State Lease M-74324 covering 360 acres in State Tract 126, Galveston Bay, Chambers County, Texas. PLEASE NOTE: This permit is issued in conjunction with and under the recommendation of the Texas General Land Office, which issued General Permit 24152/GLO-248 on January 10, 2014. Well No. A9 and two 410-foot-long, 6-inch-diameter flowlines site is located in Galveston Bay, approximately 3.55 miles southeasterly of La Porte, Texas in Chambers County.