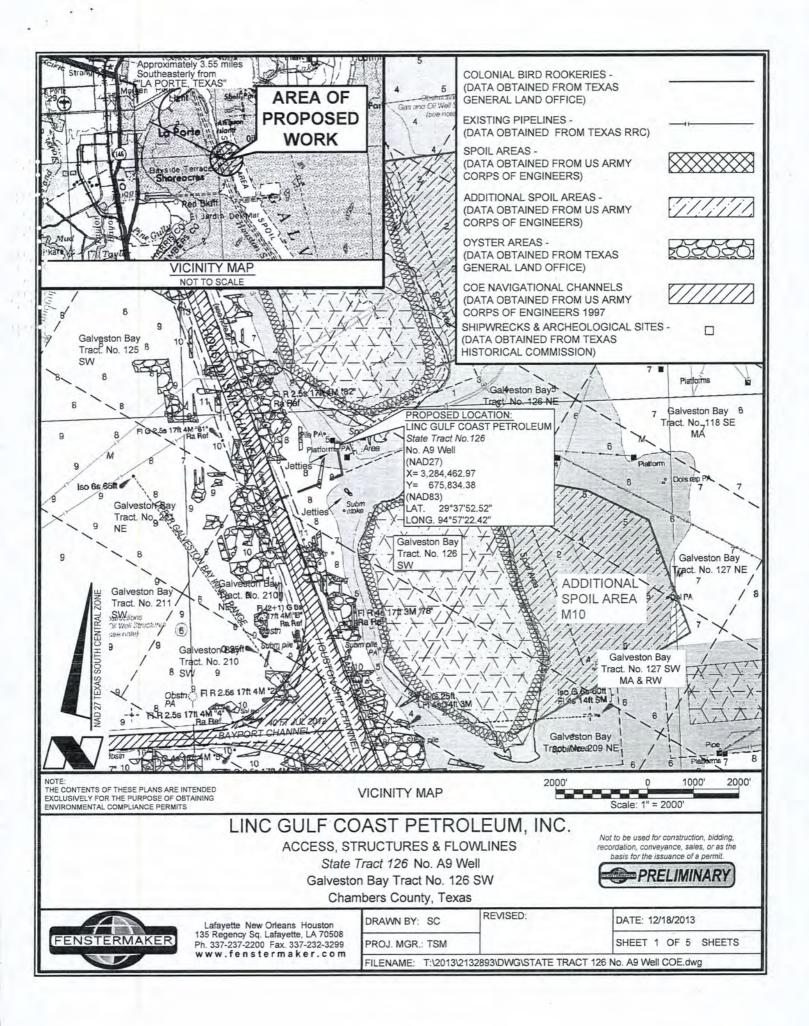

DOA Permit No. SWG-2014-00108 (General Permit No. SWG-2006-00517) documents the proposed installation, operation, and maintenance of a drilling barge, production platform and/or caisson well protector, associated flow lines and appurtenant structures and equipment necessary to conduct drilling and production operations on the State Tract 126, No. A9 Well to be located on State Lease M-74324 covering 360 acres in State Tract 126, Galveston Bay, Chambers County, Texas. PLEASE NOTE: This permit is issued in conjunction with and under the recommendation of the Texas General Land Office, which issued General Permit 24152/GLO-248 on January 10, 2014. Well No. A9 and two 410-foot-long, 6-inch-diameter flowlines site is located in Galveston Bay, approximately 3.55 miles southeasterly of La Porte, Texas in Chambers County.