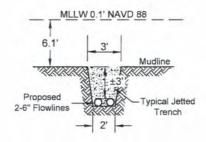

DOA Permit No. SWG-2014-00108 (General Permit No. SWG-2006-00517) documents the proposed installation, operation, and maintenance of a drilling barge, production platform and/or caisson well protector, associated flow lines and appurtenant structures and equipment necessary to conduct drilling and production operations on the State Tract 126, No. A9 Well to be located on State Lease M-74324 covering 360 acres in State Tract 126, Galveston Bay, Chambers County, Texas. PLEASE NOTE: This permit is issued in conjunction with and under the recommendation of the Texas General Land Office, which issued General Permit 24152/GLO-248 on January 10, 2014. Well No. A9 and two 410-foot-long, 6-inch-diameter flowlines site is located in Galveston Bay, approximately 3.55 miles southeasterly of La Porte, Texas in Chambers County.