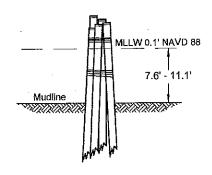

DOA Permit No. SWG-2014-00108 (General Permit No. SWG-2006-00517) documents the proposed installation, operation, and maintenance of a drilling barge, production platform and/or caisson well protector, associated flow lines and appurtenant structures and equipment necessary to conduct drilling and production operations on the State Tract 126, No. A9 Well to be located on State Lease M-74324 covering 360 acres in State Tract 126, Galveston Bay, Chambers County, Texas. PLEASE NOTE: This permit is issued in conjunction with and under the recommendation of the Texas General Land Office, which issued General Permit 24152/GLO-248 on January 10, 2014. Well No. A9 and two 410-foot-long, 6-inch-diameter flowlines site is located in Galveston Bay, approximately 3.55 miles southeasterly of La Porte, Texas in Chambers County.