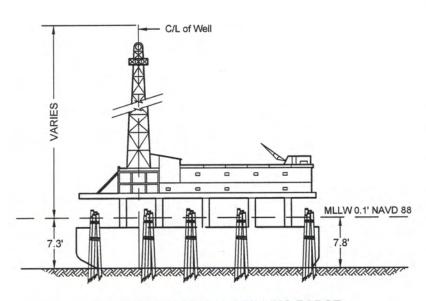

DOA Permit No. SWG-2014-00108 (General Permit No. SWG-2006-00517) documents the proposed installation, operation, and maintenance of a drilling barge, production platform and/or caisson well protector, associated flow lines and appurtenant structures and equipment necessary to conduct drilling and production operations on the State Tract 126, No. A9 Well to be located on State Lease M-74324 covering 360 acres in State Tract 126, Galveston Bay, Chambers County, Texas. PLEASE NOTE: This permit is issued in conjunction with and under the recommendation of the Texas General Land Office, which issued General Permit 24152/GLO-248 on January 10, 2014. Well No. A9 and two 410-foot-long, 6-inch-diameter flowlines site is located in Galveston Bay, approximately 3.55 miles southeasterly of La Porte, Texas in Chambers County.