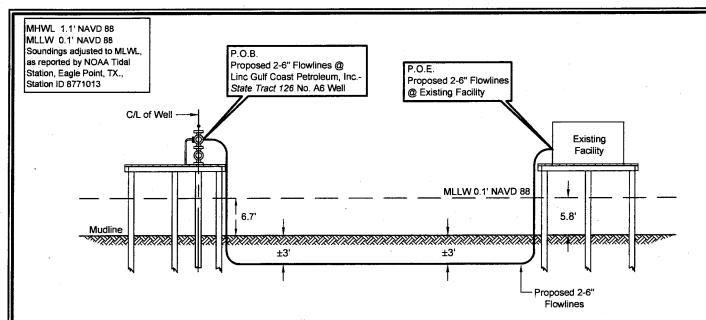

DOA Permit No. SWG-2014-00108 (General Permit No. SWG-2006-00517) documents the proposed installation, operation, and maintenance of a drilling barge, production platform and/or caisson well protector, associated flow lines and appurtenant structures and equipment necessary to conduct drilling and production operations on the State Tract 126, No. A9 Well to be located on State Lease M-74324 covering 360 acres in State Tract 126, Galveston Bay, Chambers County, Texas. PLEASE NOTE: This permit is issued in conjunction with and under the recommendation of the Texas General Land Office, which issued General Permit 24152/GLO-248 on January 10, 2014. Well No. A9 and two 410-foot-long, 6-inch-diameter flowlines site is located in Galveston Bay, approximately 3.55 miles southeasterly of La Porte, Texas in Chambers County.