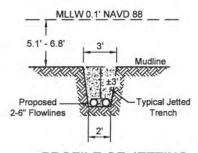

DOA Permit No. SWG-2014-00108 (General Permit No. SWG-2006-00517) documents the proposed installation, operation, and maintenance of a drilling barge, production platform and/or caisson well protector, associated flow lines and appurtenant structures and equipment necessary to conduct drilling and production operations on the State Tract 126, No. A9 Well to be located on State Lease M-74324 covering 360 acres in State Tract 126, Galveston Bay, Chambers County, Texas. PLEASE NOTE: This permit is issued in conjunction with and under the recommendation of the Texas General Land Office, which issued General Permit 24152/GLO-248 on January 10, 2014. Well No. A9 and two 410-foot-long, 6-inch-diameter flowlines site is located in Galveston Bay, approximately 3.55 miles southeasterly of La Porte, Texas in Chambers County.