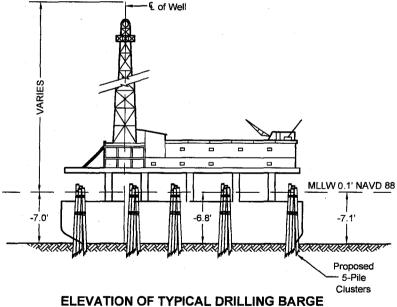

DOA Permit No. SWG-2014-00108 (General Permit No. SWG-2006-00517) documents the proposed installation, operation, and maintenance of a drilling barge, production platform and/or caisson well protector, associated flow lines and appurtenant structures and equipment necessary to conduct drilling and production operations on the State Tract 126, No. A9 Well to be located on State Lease M-74324 covering 360 acres in State Tract 126, Galveston Bay, Chambers County, Texas. PLEASE NOTE: This permit is issued in conjunction with and under the recommendation of the Texas General Land Office, which issued General Permit 24152/GLO-248 on January 10, 2014. Well No. A9 and two 410-foot-long, 6-inch-diameter flowlines site is located in Galveston Bay, approximately 3.55 miles southeasterly of La Porte, Texas in Chambers County.