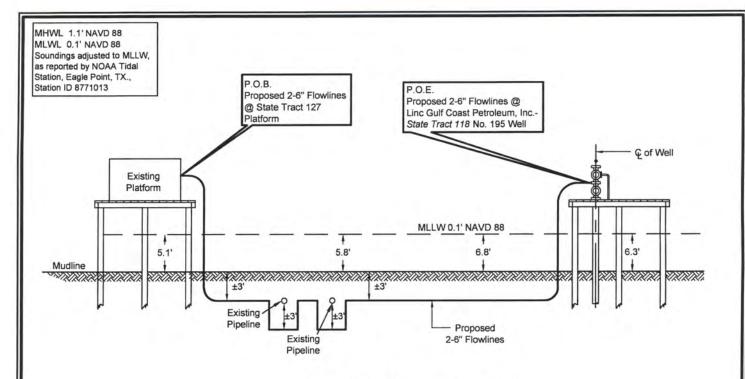

DOA Permit No. SWG-2014-00108 (General Permit No. SWG-2006-00517) documents the proposed installation, operation, and maintenance of a drilling barge, production platform and/or caisson well protector, associated flow lines and appurtenant structures and equipment necessary to conduct drilling and production operations on the State Tract 126, No. A9 Well to be located on State Lease M-74324 covering 360 acres in State Tract 126, Galveston Bay, Chambers County, Texas. PLEASE NOTE: This permit is issued in conjunction with and under the recommendation of the Texas General Land Office, which issued General Permit 24152/GLO-248 on January 10, 2014. Well No. A9 and two 410-foot-long, 6-inch-diameter flowlines site is located in Galveston Bay, approximately 3.55 miles southeasterly of La Porte, Texas in Chambers County.