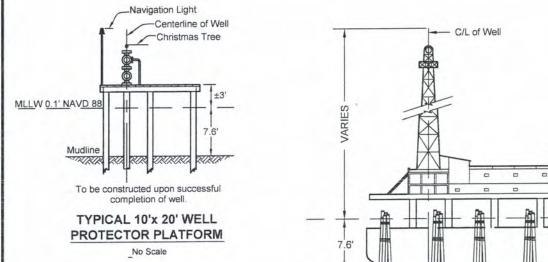

DOA Permit No. SWG-2014-00108 (General Permit No. SWG-2006-00517) documents the proposed installation, operation, and maintenance of a drilling barge, production platform and/or caisson well protector, associated flow lines and appurtenant structures and equipment necessary to conduct drilling and production operations on the State Tract 126, No. A9 Well to be located on State Lease M-74324 covering 360 acres in State Tract 126, Galveston Bay, Chambers County, Texas. PLEASE NOTE: This permit is issued in conjunction with and under the recommendation of the Texas General Land Office, which issued General Permit 24152/GLO-248 on January 10, 2014. Well No. A9 and two 410-foot-long, 6-inch-diameter flowlines site is located in Galveston Bay, approximately 3.55 miles southeasterly of La Porte, Texas in Chambers County.