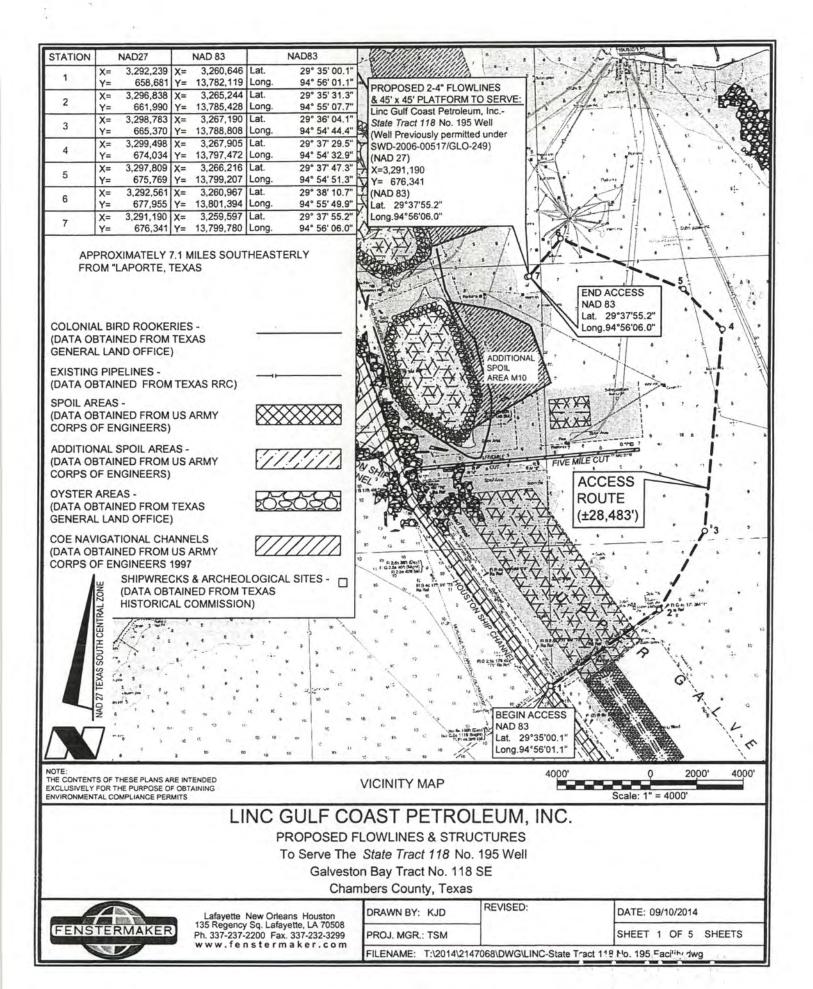

DOA Permit No. SWG-2014-00108 (General Permit No. SWG-2006-00517) documents the proposed installation, operation, and maintenance of a drilling barge, production platform and/or caisson well protector, associated flow lines and appurtenant structures and equipment necessary to conduct drilling and production operations on the State Tract 126, No. A9 Well to be located on State Lease M-74324 covering 360 acres in State Tract 126, Galveston Bay, Chambers County, Texas. PLEASE NOTE: This permit is issued in conjunction with and under the recommendation of the Texas General Land Office, which issued General Permit 24152/GLO-248 on January 10, 2014. Well No. A9 and two 410-foot-long, 6-inch-diameter flowlines site is located in Galveston Bay, approximately 3.55 miles southeasterly of La Porte, Texas in Chambers County.