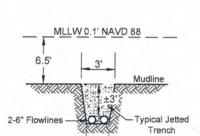

DOA Permit No. SWG-2014-00108 (General Permit No. SWG-2006-00517) documents the proposed installation, operation, and maintenance of a drilling barge, production platform and/or caisson well protector, associated flow lines and appurtenant structures and equipment necessary to conduct drilling and production operations on the State Tract 126, No. A9 Well to be located on State Lease M-74324 covering 360 acres in State Tract 126, Galveston Bay, Chambers County, Texas. PLEASE NOTE: This permit is issued in conjunction with and under the recommendation of the Texas General Land Office, which issued General Permit 24152/GLO-248 on January 10, 2014. Well No. A9 and two 410-foot-long, 6-inch-diameter flowlines site is located in Galveston Bay, approximately 3.55 miles southeasterly of La Porte, Texas in Chambers County.