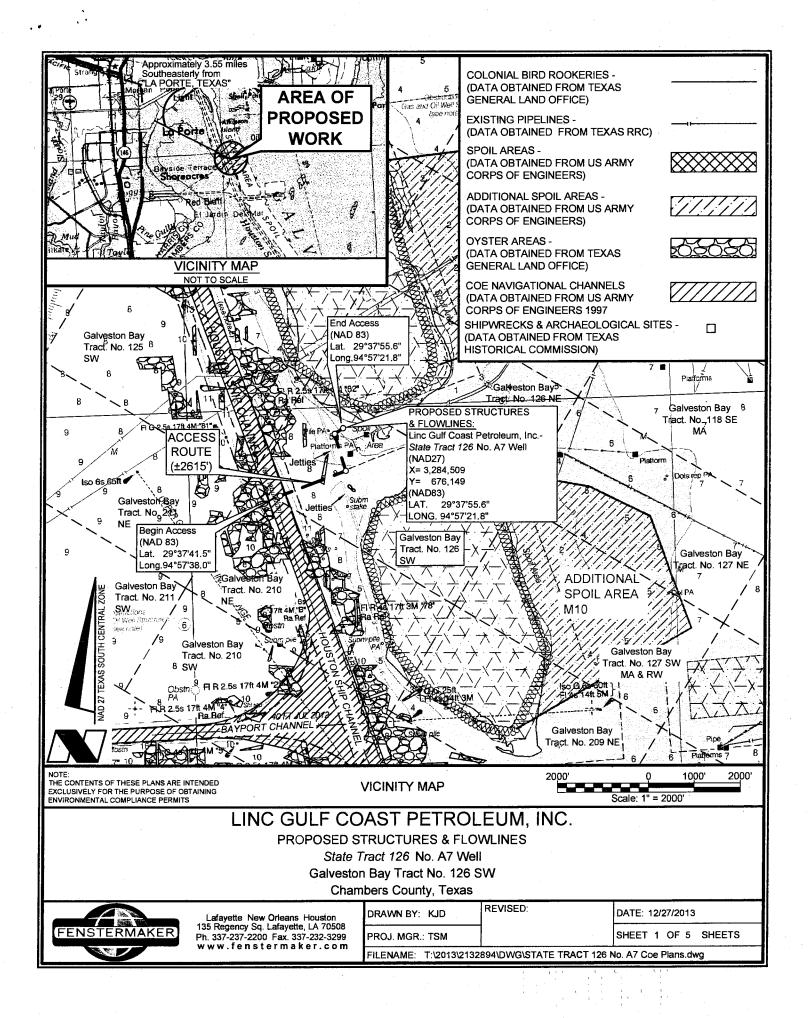

DOA Permit No. SWG-2014-00108 (General Permit No. SWG-2006-00517) documents the proposed installation, operation, and maintenance of a drilling barge, production platform and/or caisson well protector, associated flow lines and appurtenant structures and equipment necessary to conduct drilling and production operations on the State Tract 126, No. A9 Well to be located on State Lease M-74324 covering 360 acres in State Tract 126, Galveston Bay, Chambers County, Texas. PLEASE NOTE: This permit is issued in conjunction with and under the recommendation of the Texas General Land Office, which issued General Permit 24152/GLO-248 on January 10, 2014. Well No. A9 and two 410-foot-long, 6-inch-diameter flowlines site is located in Galveston Bay, approximately 3.55 miles southeasterly of La Porte, Texas in Chambers County.