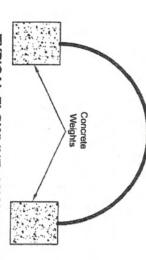

DOA Permit No. SWG-2014-00108 (General Permit No. SWG-2006-00517) documents the proposed installation, operation, and maintenance of a drilling barge, production platform and/or caisson well protector, associated flow lines and appurtenant structures and equipment necessary to conduct drilling and production operations on the State Tract 126, No. A9 Well to be located on State Lease M-74324 covering 360 acres in State Tract 126, Galveston Bay, Chambers County, Texas. PLEASE NOTE: This permit is issued in conjunction with and under the recommendation of the Texas General Land Office, which issued General Permit 24152/GLO-248 on January 10, 2014. Well No. A9 and two 410-foot-long, 6-inch-diameter flowlines site is located in Galveston Bay, approximately 3.55 miles southeasterly of La Porte, Texas in Chambers County.