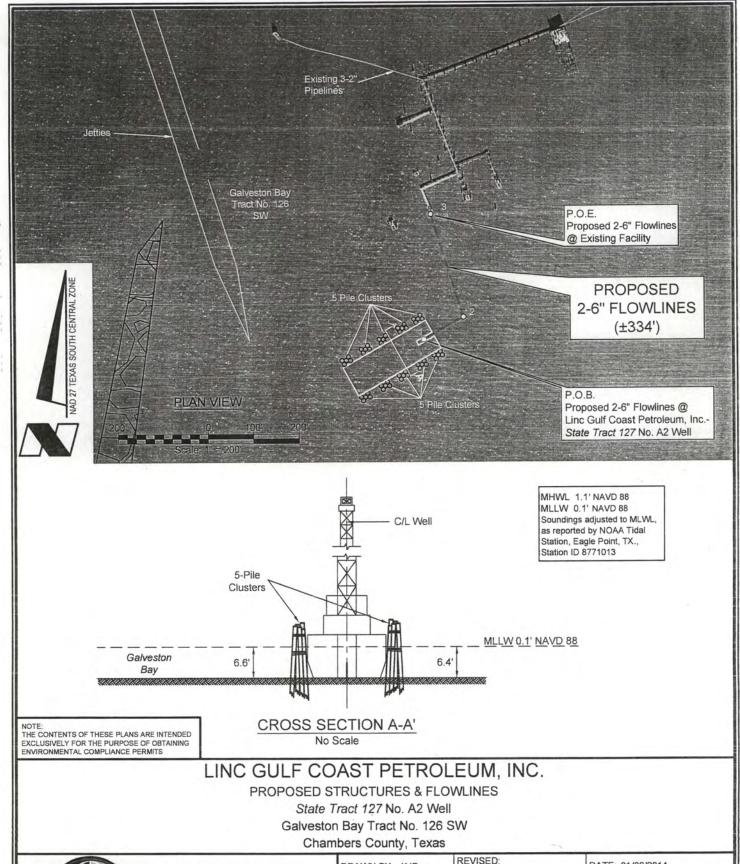

DOA Permit No. SWG-2014-00108 (General Permit No. SWG-2006-00517) documents the proposed installation, operation, and maintenance of a drilling barge, production platform and/or caisson well protector, associated flow lines and appurtenant structures and equipment necessary to conduct drilling and production operations on the State Tract 126, No. A9 Well to be located on State Lease M-74324 covering 360 acres in State Tract 126, Galveston Bay, Chambers County, Texas. PLEASE NOTE: This permit is issued in conjunction with and under the recommendation of the Texas General Land Office, which issued General Permit 24152/GLO-248 on January 10, 2014. Well No. A9 and two 410-foot-long, 6-inch-diameter flowlines site is located in Galveston Bay, approximately 3.55 miles southeasterly of La Porte, Texas in Chambers County.