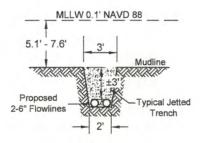

DOA Permit No. SWG-2014-00108 (General Permit No. SWG-2006-00517) documents the proposed installation, operation, and maintenance of a drilling barge, production platform and/or caisson well protector, associated flow lines and appurtenant structures and equipment necessary to conduct drilling and production operations on the State Tract 126, No. A9 Well to be located on State Lease M-74324 covering 360 acres in State Tract 126, Galveston Bay, Chambers County, Texas. PLEASE NOTE: This permit is issued in conjunction with and under the recommendation of the Texas General Land Office, which issued General Permit 24152/GLO-248 on January 10, 2014. Well No. A9 and two 410-foot-long, 6-inch-diameter flowlines site is located in Galveston Bay, approximately 3.55 miles southeasterly of La Porte, Texas in Chambers County.