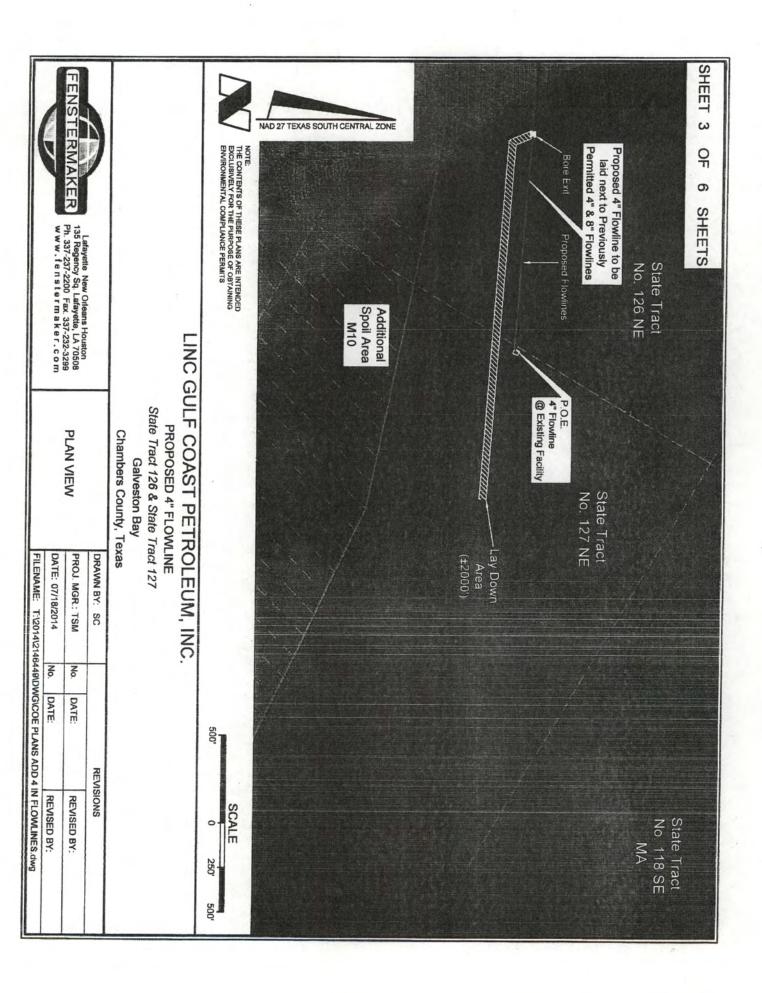

DOA Permit No. SWG-2014-00108 (General Permit No. SWG-2006-00517) documents the proposed installation, operation, and maintenance of a drilling barge, production platform and/or caisson well protector, associated flow lines and appurtenant structures and equipment necessary to conduct drilling and production operations on the State Tract 126, No. A9 Well to be located on State Lease M-74324 covering 360 acres in State Tract 126, Galveston Bay, Chambers County, Texas. PLEASE NOTE: This permit is issued in conjunction with and under the recommendation of the Texas General Land Office, which issued General Permit 24152/GLO-248 on January 10, 2014. Well No. A9 and two 410-foot-long, 6-inch-diameter flowlines site is located in Galveston Bay, approximately 3.55 miles southeasterly of La Porte, Texas in Chambers County.