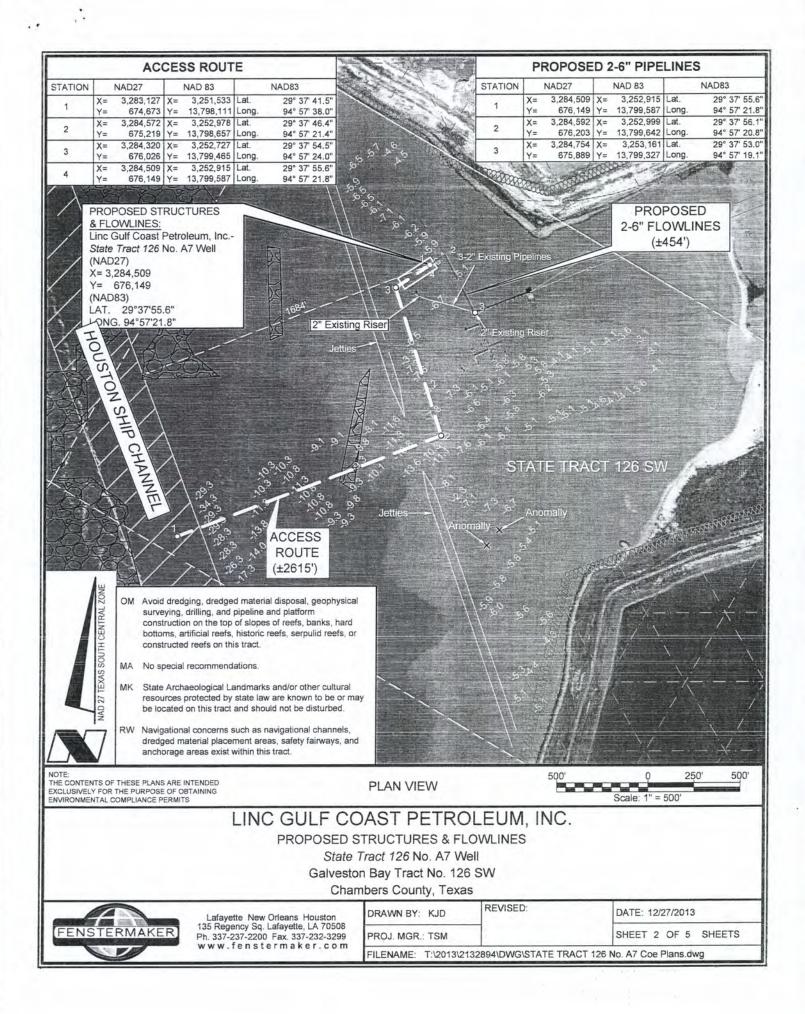

DOA Permit No. SWG-2014-00108 (General Permit No. SWG-2006-00517) documents the proposed installation, operation, and maintenance of a drilling barge, production platform and/or caisson well protector, associated flow lines and appurtenant structures and equipment necessary to conduct drilling and production operations on the State Tract 126, No. A9 Well to be located on State Lease M-74324 covering 360 acres in State Tract 126, Galveston Bay, Chambers County, Texas. PLEASE NOTE: This permit is issued in conjunction with and under the recommendation of the Texas General Land Office, which issued General Permit 24152/GLO-248 on January 10, 2014. Well No. A9 and two 410-foot-long, 6-inch-diameter flowlines site is located in Galveston Bay, approximately 3.55 miles southeasterly of La Porte, Texas in Chambers County.