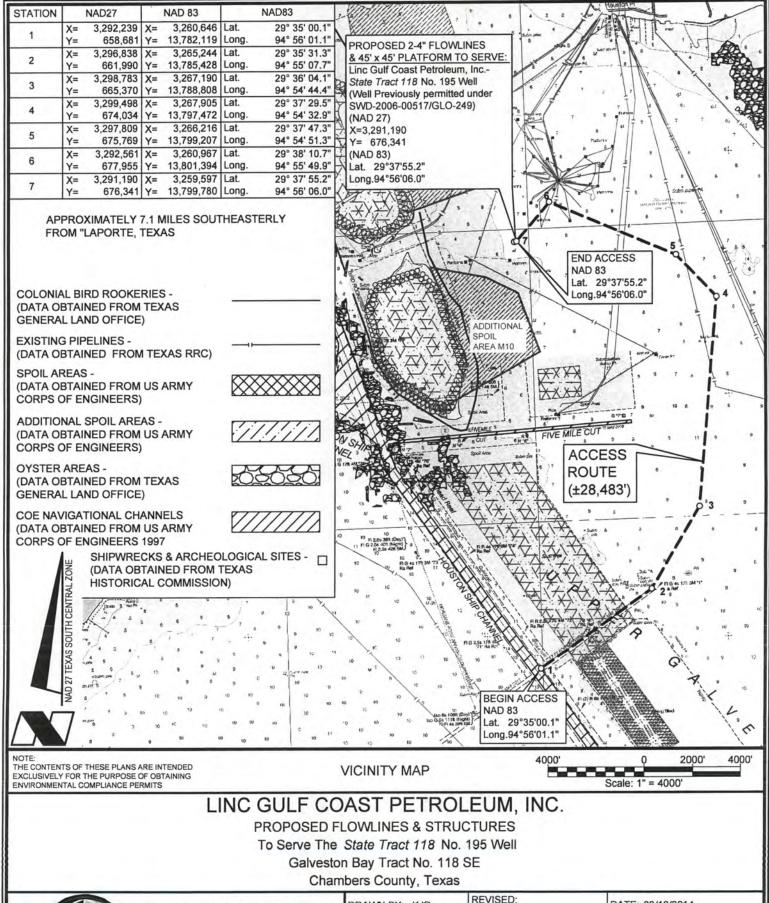

DOA Permit No. SWG-2014-00108 (General Permit No. SWG-2006-00517) documents the proposed installation, operation, and maintenance of a drilling barge, production platform and/or caisson well protector, associated flow lines and appurtenant structures and equipment necessary to conduct drilling and production operations on the State Tract 126, No. A9 Well to be located on State Lease M-74324 covering 360 acres in State Tract 126, Galveston Bay, Chambers County, Texas. PLEASE NOTE: This permit is issued in conjunction with and under the recommendation of the Texas General Land Office, which issued General Permit 24152/GLO-248 on January 10, 2014. Well No. A9 and two 410-foot-long, 6-inch-diameter flowlines site is located in Galveston Bay, approximately 3.55 miles southeasterly of La Porte, Texas in Chambers County.