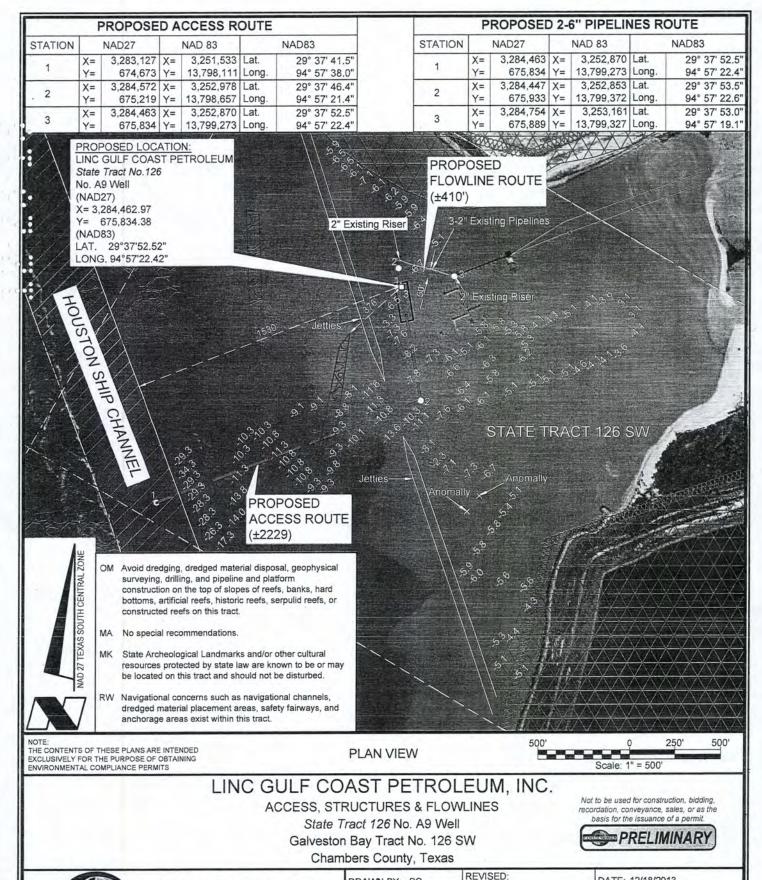

DOA Permit No. SWG-2014-00108 (General Permit No. SWG-2006-00517) documents the proposed installation, operation, and maintenance of a drilling barge, production platform and/or caisson well protector, associated flow lines and appurtenant structures and equipment necessary to conduct drilling and production operations on the State Tract 126, No. A9 Well to be located on State Lease M-74324 covering 360 acres in State Tract 126, Galveston Bay, Chambers County, Texas. PLEASE NOTE: This permit is issued in conjunction with and under the recommendation of the Texas General Land Office, which issued General Permit 24152/GLO-248 on January 10, 2014. Well No. A9 and two 410-foot-long, 6-inch-diameter flowlines site is located in Galveston Bay, approximately 3.55 miles southeasterly of La Porte, Texas in Chambers County.