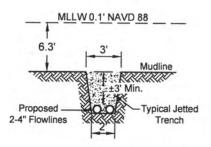

DOA Permit No. SWG-2014-00108 (General Permit No. SWG-2006-00517) documents the proposed installation, operation, and maintenance of a drilling barge, production platform and/or caisson well protector, associated flow lines and appurtenant structures and equipment necessary to conduct drilling and production operations on the State Tract 126, No. A9 Well to be located on State Lease M-74324 covering 360 acres in State Tract 126, Galveston Bay, Chambers County, Texas. PLEASE NOTE: This permit is issued in conjunction with and under the recommendation of the Texas General Land Office, which issued General Permit 24152/GLO-248 on January 10, 2014. Well No. A9 and two 410-foot-long, 6-inch-diameter flowlines site is located in Galveston Bay, approximately 3.55 miles southeasterly of La Porte, Texas in Chambers County.