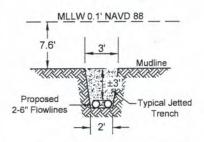

DOA Permit No. SWG-2014-00108 (General Permit No. SWG-2006-00517) documents the proposed installation, operation, and maintenance of a drilling barge, production platform and/or caisson well protector, associated flow lines and appurtenant structures and equipment necessary to conduct drilling and production operations on the State Tract 126, No. A9 Well to be located on State Lease M-74324 covering 360 acres in State Tract 126, Galveston Bay, Chambers County, Texas. PLEASE NOTE: This permit is issued in conjunction with and under the recommendation of the Texas General Land Office, which issued General Permit 24152/GLO-248 on January 10, 2014. Well No. A9 and two 410-foot-long, 6-inch-diameter flowlines site is located in Galveston Bay, approximately 3.55 miles southeasterly of La Porte, Texas in Chambers County.