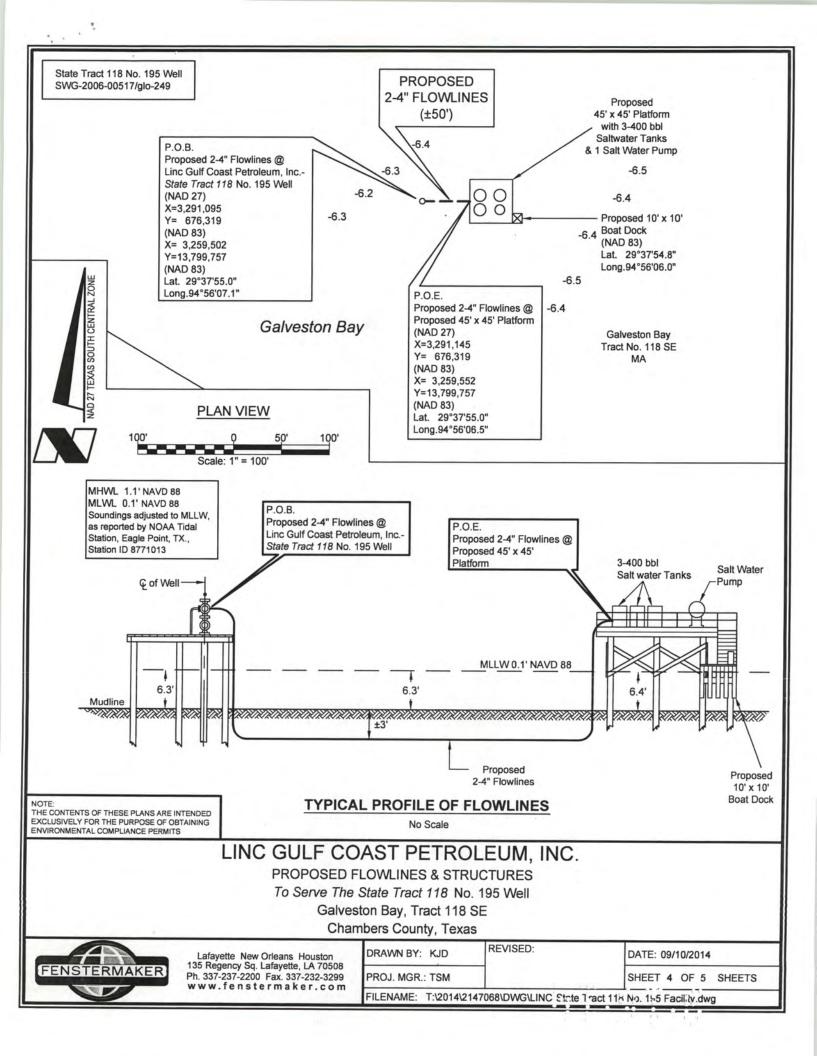

DOA Permit No. SWG-2014-00108 (General Permit No. SWG-2006-00517) documents the proposed installation, operation, and maintenance of a drilling barge, production platform and/or caisson well protector, associated flow lines and appurtenant structures and equipment necessary to conduct drilling and production operations on the State Tract 126, No. A9 Well to be located on State Lease M-74324 covering 360 acres in State Tract 126, Galveston Bay, Chambers County, Texas. PLEASE NOTE: This permit is issued in conjunction with and under the recommendation of the Texas General Land Office, which issued General Permit 24152/GLO-248 on January 10, 2014. Well No. A9 and two 410-foot-long, 6-inch-diameter flowlines site is located in Galveston Bay, approximately 3.55 miles southeasterly of La Porte, Texas in Chambers County.