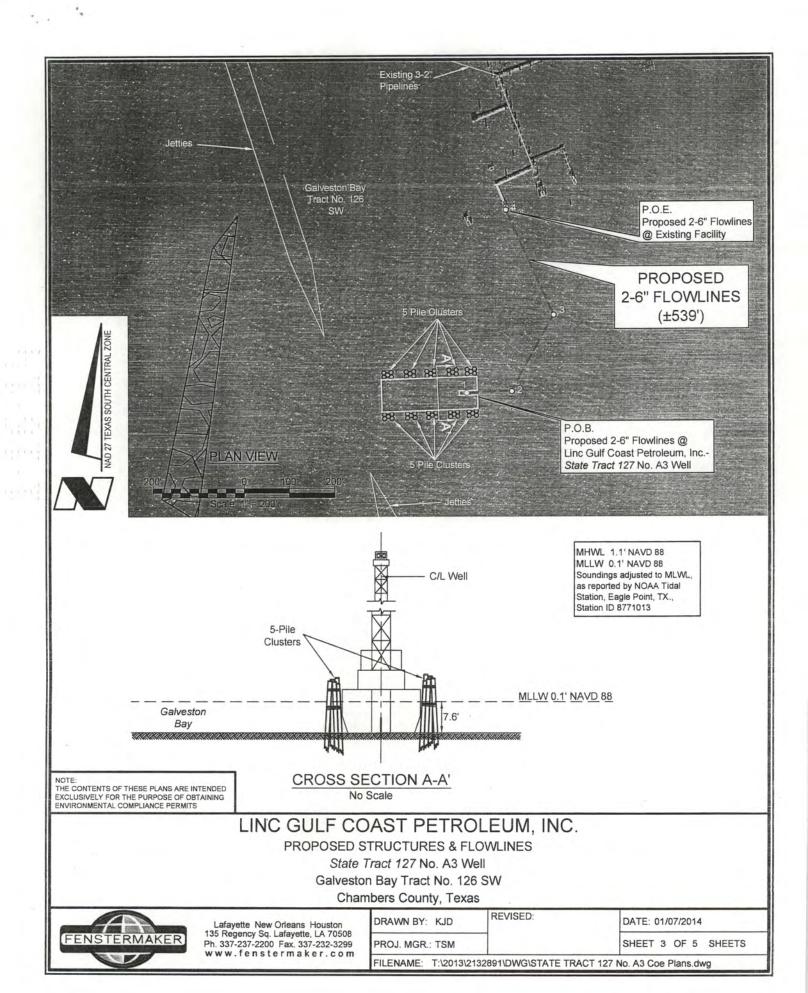

DOA Permit No. SWG-2014-00108 (General Permit No. SWG-2006-00517) documents the proposed installation, operation, and maintenance of a drilling barge, production platform and/or caisson well protector, associated flow lines and appurtenant structures and equipment necessary to conduct drilling and production operations on the State Tract 126, No. A9 Well to be located on State Lease M-74324 covering 360 acres in State Tract 126, Galveston Bay, Chambers County, Texas. PLEASE NOTE: This permit is issued in conjunction with and under the recommendation of the Texas General Land Office, which issued General Permit 24152/GLO-248 on January 10, 2014. Well No. A9 and two 410-foot-long, 6-inch-diameter flowlines site is located in Galveston Bay, approximately 3.55 miles southeasterly of La Porte, Texas in Chambers County.