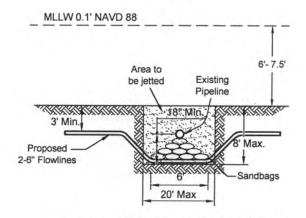

DOA Permit No. SWG-2014-00108 (General Permit No. SWG-2006-00517) documents the proposed installation, operation, and maintenance of a drilling barge, production platform and/or caisson well protector, associated flow lines and appurtenant structures and equipment necessary to conduct drilling and production operations on the State Tract 126, No. A9 Well to be located on State Lease M-74324 covering 360 acres in State Tract 126, Galveston Bay, Chambers County, Texas. PLEASE NOTE: This permit is issued in conjunction with and under the recommendation of the Texas General Land Office, which issued General Permit 24152/GLO-248 on January 10, 2014. Well No. A9 and two 410-foot-long, 6-inch-diameter flowlines site is located in Galveston Bay, approximately 3.55 miles southeasterly of La Porte, Texas in Chambers County.