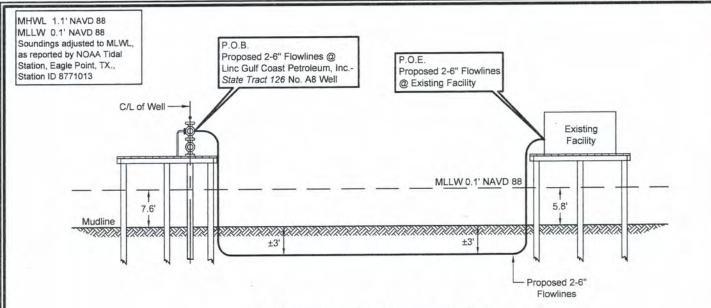

DOA Permit No. SWG-2014-00108 (General Permit No. SWG-2006-00517) documents the proposed installation, operation, and maintenance of a drilling barge, production platform and/or caisson well protector, associated flow lines and appurtenant structures and equipment necessary to conduct drilling and production operations on the State Tract 126, No. A9 Well to be located on State Lease M-74324 covering 360 acres in State Tract 126, Galveston Bay, Chambers County, Texas. PLEASE NOTE: This permit is issued in conjunction with and under the recommendation of the Texas General Land Office, which issued General Permit 24152/GLO-248 on January 10, 2014. Well No. A9 and two 410-foot-long, 6-inch-diameter flowlines site is located in Galveston Bay, approximately 3.55 miles southeasterly of La Porte, Texas in Chambers County.