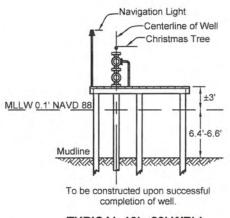

DOA Permit No. SWG-2014-00108 (General Permit No. SWG-2006-00517) documents the proposed installation, operation, and maintenance of a drilling barge, production platform and/or caisson well protector, associated flow lines and appurtenant structures and equipment necessary to conduct drilling and production operations on the State Tract 126, No. A9 Well to be located on State Lease M-74324 covering 360 acres in State Tract 126, Galveston Bay, Chambers County, Texas. PLEASE NOTE: This permit is issued in conjunction with and under the recommendation of the Texas General Land Office, which issued General Permit 24152/GLO-248 on January 10, 2014. Well No. A9 and two 410-foot-long, 6-inch-diameter flowlines site is located in Galveston Bay, approximately 3.55 miles southeasterly of La Porte, Texas in Chambers County.