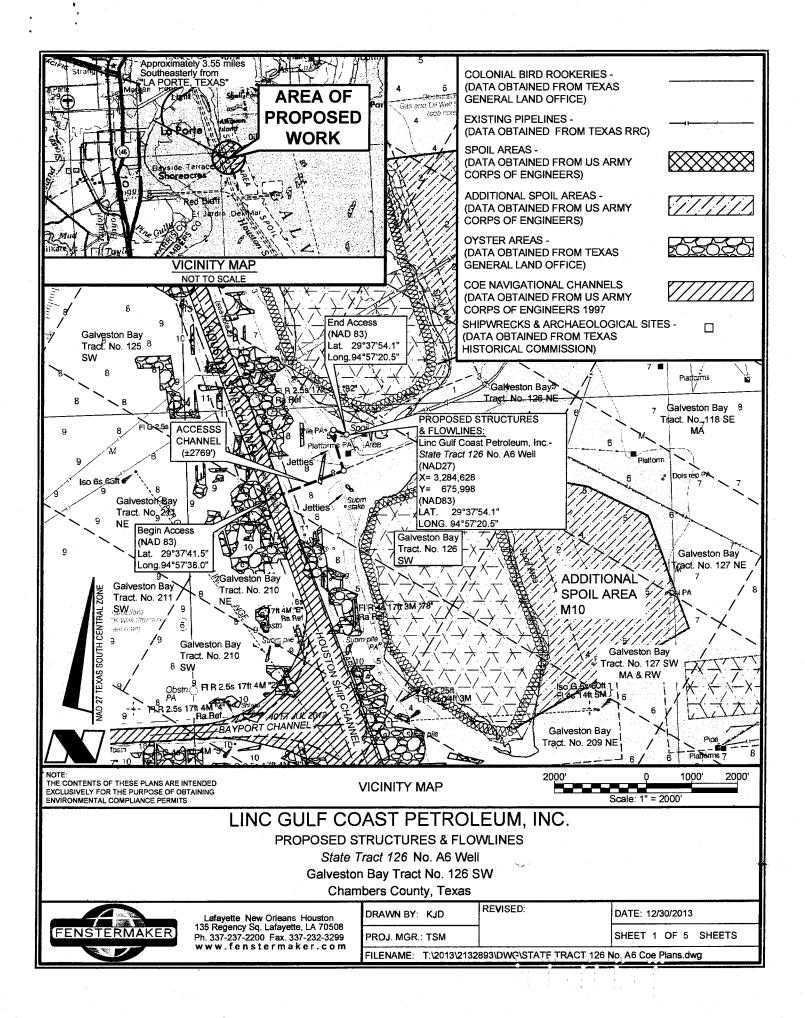

DOA Permit No. SWG-2014-00108 (General Permit No. SWG-2006-00517) documents the proposed installation, operation, and maintenance of a drilling barge, production platform and/or caisson well protector, associated flow lines and appurtenant structures and equipment necessary to conduct drilling and production operations on the State Tract 126, No. A9 Well to be located on State Lease M-74324 covering 360 acres in State Tract 126, Galveston Bay, Chambers County, Texas. PLEASE NOTE: This permit is issued in conjunction with and under the recommendation of the Texas General Land Office, which issued General Permit 24152/GLO-248 on January 10, 2014. Well No. A9 and two 410-foot-long, 6-inch-diameter flowlines site is located in Galveston Bay, approximately 3.55 miles southeasterly of La Porte, Texas in Chambers County.

#### PROJECT LOCATION INFORMATION:

State:

Texas

County:

Galveston/Chambers

Center coordinates of site (latitude/longitude):

29.63125556; -94.95622778 - NAD 83

Approximate size of area (parcel) reviewed, including uplands: 0.5 acres.