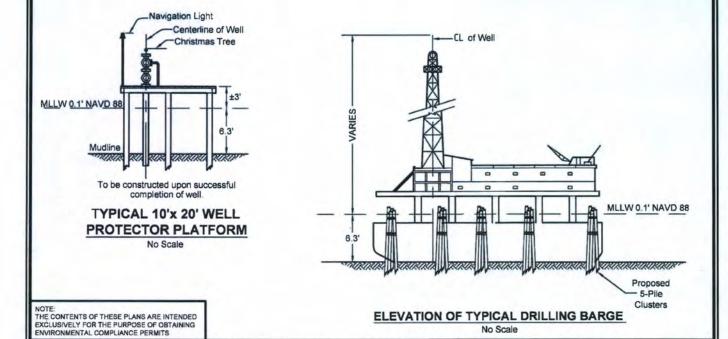

DOA Permit No. SWG-2014-00108 (General Permit No. SWG-2006-00517) documents the proposed installation, operation, and maintenance of a drilling barge, production platform and/or caisson well protector, associated flow lines and appurtenant structures and equipment necessary to conduct drilling and production operations on the State Tract 126, No. A9 Well to be located on State Lease M-74324 covering 360 acres in State Tract 126, Galveston Bay, Chambers County, Texas. PLEASE NOTE: This permit is issued in conjunction with and under the recommendation of the Texas General Land Office, which issued General Permit 24152/GLO-248 on January 10, 2014. Well No. A9 and two 410-foot-long, 6-inch-diameter flowlines site is located in Galveston Bay, approximately 3.55 miles southeasterly of La Porte, Texas in Chambers County.