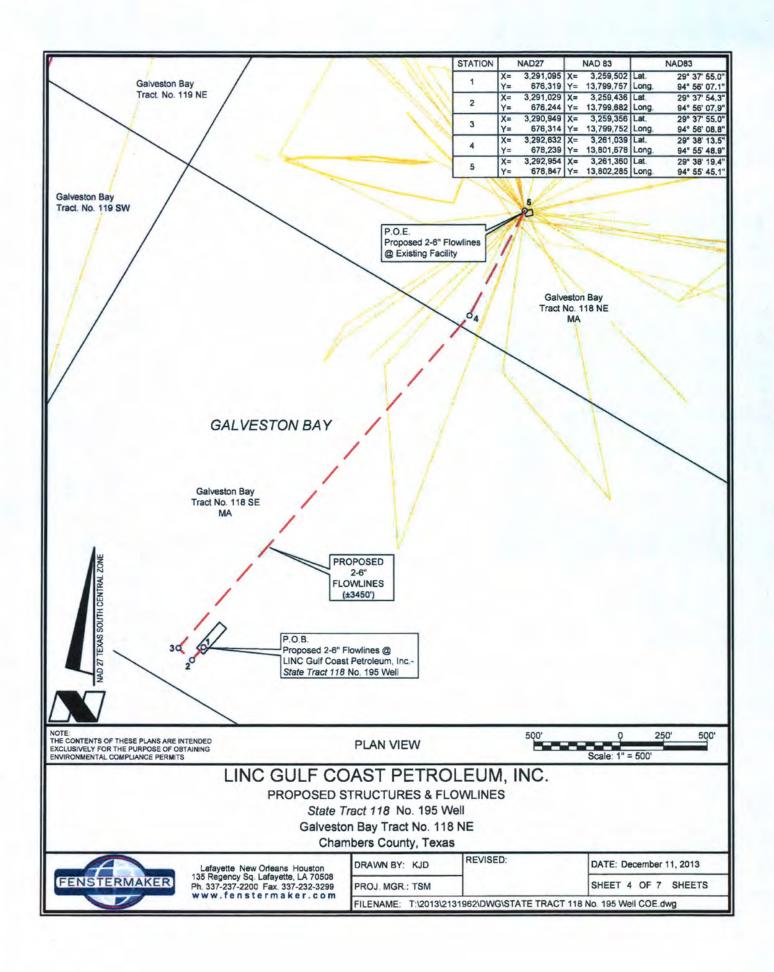

DOA Permit No. SWG-2014-00108 (General Permit No. SWG-2006-00517) documents the proposed installation, operation, and maintenance of a drilling barge, production platform and/or caisson well protector, associated flow lines and appurtenant structures and equipment necessary to conduct drilling and production operations on the State Tract 126, No. A9 Well to be located on State Lease M-74324 covering 360 acres in State Tract 126, Galveston Bay, Chambers County, Texas. PLEASE NOTE: This permit is issued in conjunction with and under the recommendation of the Texas General Land Office, which issued General Permit 24152/GLO-248 on January 10, 2014. Well No. A9 and two 410-foot-long, 6-inch-diameter flowlines site is located in Galveston Bay, approximately 3.55 miles southeasterly of La Porte, Texas in Chambers County.