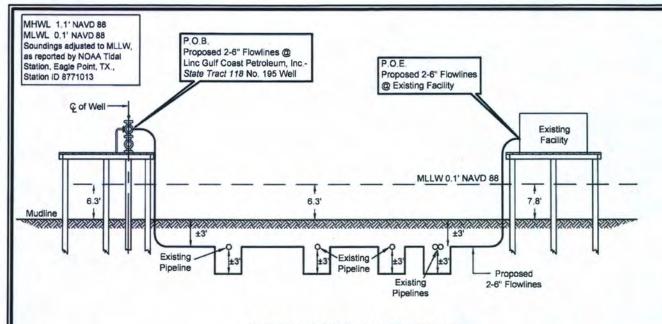

DOA Permit No. SWG-2014-00108 (General Permit No. SWG-2006-00517) documents the proposed installation, operation, and maintenance of a drilling barge, production platform and/or caisson well protector, associated flow lines and appurtenant structures and equipment necessary to conduct drilling and production operations on the State Tract 126, No. A9 Well to be located on State Lease M-74324 covering 360 acres in State Tract 126, Galveston Bay, Chambers County, Texas. PLEASE NOTE: This permit is issued in conjunction with and under the recommendation of the Texas General Land Office, which issued General Permit 24152/GLO-248 on January 10, 2014. Well No. A9 and two 410-foot-long, 6-inch-diameter flowlines site is located in Galveston Bay, approximately 3.55 miles southeasterly of La Porte, Texas in Chambers County.