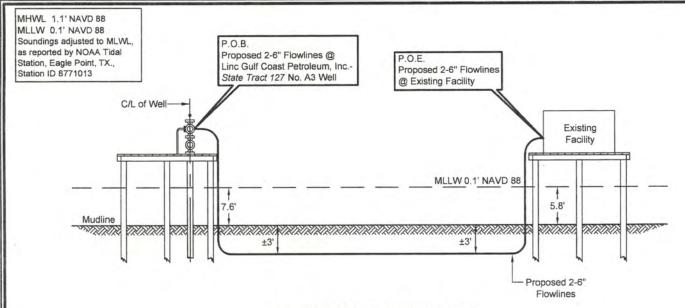

DOA Permit No. SWG-2014-00108 (General Permit No. SWG-2006-00517) documents the proposed installation, operation, and maintenance of a drilling barge, production platform and/or caisson well protector, associated flow lines and appurtenant structures and equipment necessary to conduct drilling and production operations on the State Tract 126, No. A9 Well to be located on State Lease M-74324 covering 360 acres in State Tract 126, Galveston Bay, Chambers County, Texas. PLEASE NOTE: This permit is issued in conjunction with and under the recommendation of the Texas General Land Office, which issued General Permit 24152/GLO-248 on January 10, 2014. Well No. A9 and two 410-foot-long, 6-inch-diameter flowlines site is located in Galveston Bay, approximately 3.55 miles southeasterly of La Porte, Texas in Chambers County.