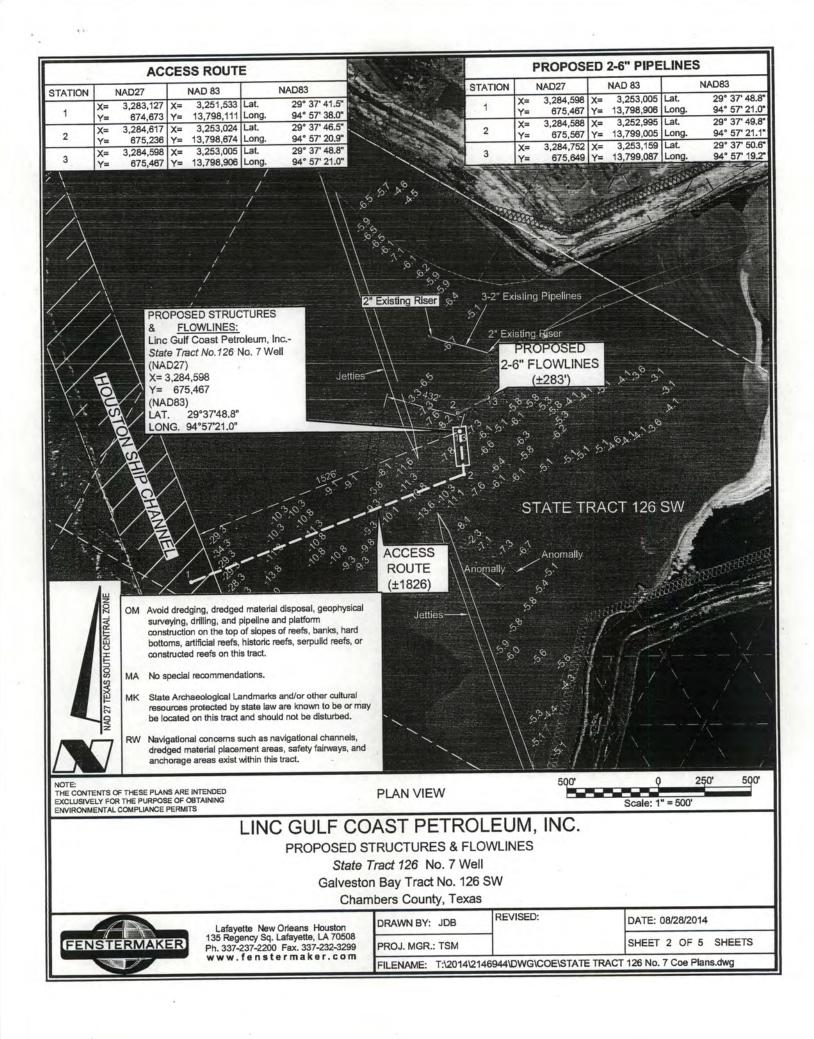

DOA Permit No. SWG-2014-00108 (General Permit No. SWG-2006-00517) documents the proposed installation, operation, and maintenance of a drilling barge, production platform and/or caisson well protector, associated flow lines and appurtenant structures and equipment necessary to conduct drilling and production operations on the State Tract 126, No. A9 Well to be located on State Lease M-74324 covering 360 acres in State Tract 126, Galveston Bay, Chambers County, Texas. PLEASE NOTE: This permit is issued in conjunction with and under the recommendation of the Texas General Land Office, which issued General Permit 24152/GLO-248 on January 10, 2014. Well No. A9 and two 410-foot-long, 6-inch-diameter flowlines site is located in Galveston Bay, approximately 3.55 miles southeasterly of La Porte, Texas in Chambers County.