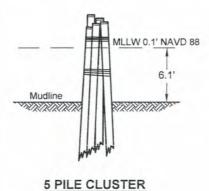

DOA Permit No. SWG-2014-00108 (General Permit No. SWG-2006-00517) documents the proposed installation, operation, and maintenance of a drilling barge, production platform and/or caisson well protector, associated flow lines and appurtenant structures and equipment necessary to conduct drilling and production operations on the State Tract 126, No. A9 Well to be located on State Lease M-74324 covering 360 acres in State Tract 126, Galveston Bay, Chambers County, Texas. PLEASE NOTE: This permit is issued in conjunction with and under the recommendation of the Texas General Land Office, which issued General Permit 24152/GLO-248 on January 10, 2014. Well No. A9 and two 410-foot-long, 6-inch-diameter flowlines site is located in Galveston Bay, approximately 3.55 miles southeasterly of La Porte, Texas in Chambers County.