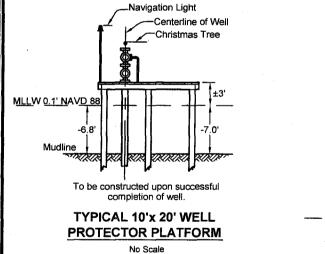

DOA Permit No. SWG-2014-00108 (General Permit No. SWG-2006-00517) documents the proposed installation, operation, and maintenance of a drilling barge, production platform and/or caisson well protector, associated flow lines and appurtenant structures and equipment necessary to conduct drilling and production operations on the State Tract 126, No. A9 Well to be located on State Lease M-74324 covering 360 acres in State Tract 126, Galveston Bay, Chambers County, Texas. PLEASE NOTE: This permit is issued in conjunction with and under the recommendation of the Texas General Land Office, which issued General Permit 24152/GLO-248 on January 10, 2014. Well No. A9 and two 410-foot-long, 6-inch-diameter flowlines site is located in Galveston Bay, approximately 3.55 miles southeasterly of La Porte, Texas in Chambers County.