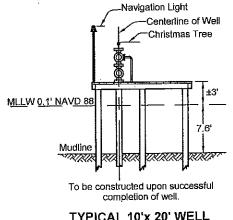

DOA Permit No. SWG-2014-00108 (General Permit No. SWG-2006-00517) documents the proposed installation, operation, and maintenance of a drilling barge, production platform and/or caisson well protector, associated flow lines and appurtenant structures and equipment necessary to conduct drilling and production operations on the State Tract 126, No. A9 Well to be located on State Lease M-74324 covering 360 acres in State Tract 126, Galveston Bay, Chambers County, Texas. PLEASE NOTE: This permit is issued in conjunction with and under the recommendation of the Texas General Land Office, which issued General Permit 24152/GLO-248 on January 10, 2014. Well No. A9 and two 410-foot-long, 6-inch-diameter flowlines site is located in Galveston Bay, approximately 3.55 miles southeasterly of La Porte, Texas in Chambers County.