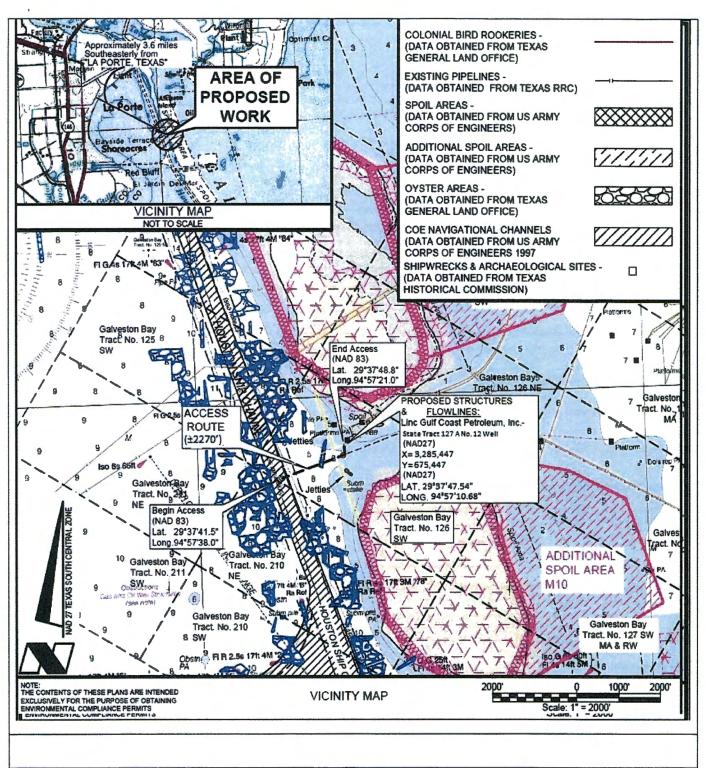

DOA Permit No. SWG-2014-00108 (General Permit No. SWG-2006-00517) documents the proposed installation, operation, and maintenance of a drilling barge, production platform and/or caisson well protector, associated flow lines and appurtenant structures and equipment necessary to conduct drilling and production operations on the State Tract 126, No. A9 Well to be located on State Lease M-74324 covering 360 acres in State Tract 126, Galveston Bay, Chambers County, Texas. PLEASE NOTE: This permit is issued in conjunction with and under the recommendation of the Texas General Land Office, which issued General Permit 24152/GLO-248 on January 10, 2014. Well No. A9 and two 410-foot-long, 6-inch-diameter flowlines site is located in Galveston Bay, approximately 3.55 miles southeasterly of La Porte, Texas in Chambers County.

#### PROJECT LOCATION INFORMATION:

State:

Texas

County:

Galveston/Chambers

Center coordinates of site (latitude/longitude):

29.63125556; -94.95622778 - NAD 83

Approximate size of area (parcel) reviewed, including uplands: 0.5 acres.

Name of nearest waterway: Galveston Bay North Galveston Bay Name of watershed: