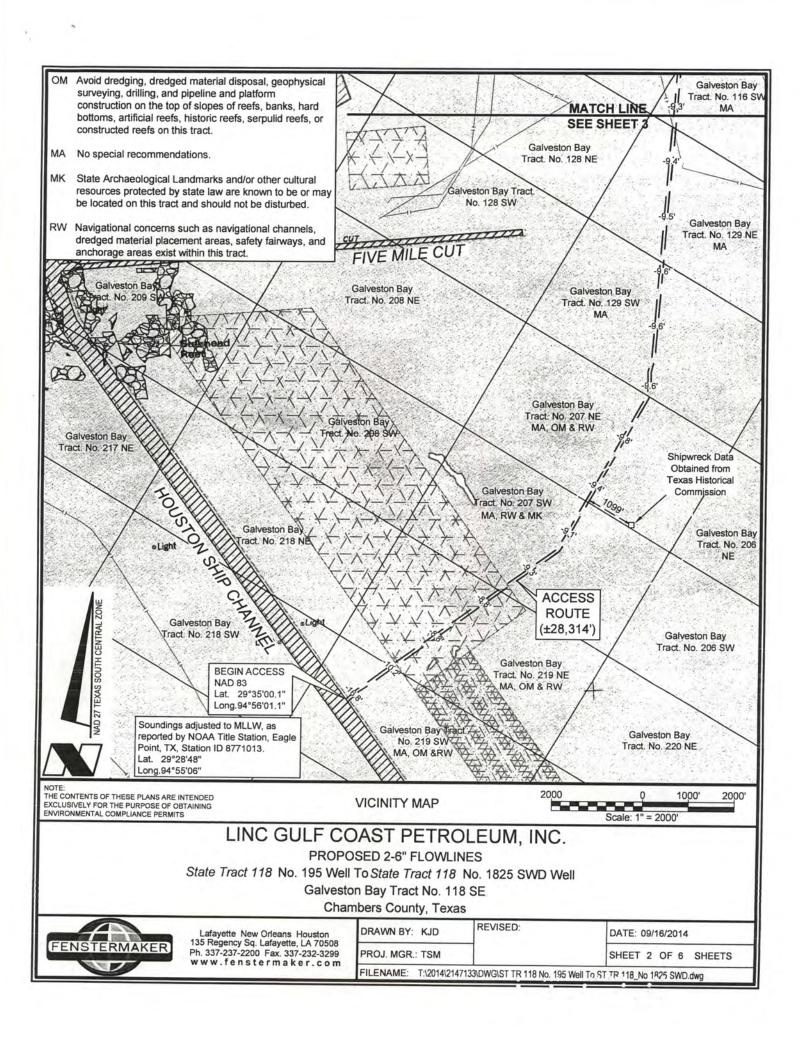

DOA Permit No. SWG-2014-00108 (General Permit No. SWG-2006-00517) documents the proposed installation, operation, and maintenance of a drilling barge, production platform and/or caisson well protector, associated flow lines and appurtenant structures and equipment necessary to conduct drilling and production operations on the State Tract 126, No. A9 Well to be located on State Lease M-74324 covering 360 acres in State Tract 126, Galveston Bay, Chambers County, Texas. PLEASE NOTE: This permit is issued in conjunction with and under the recommendation of the Texas General Land Office, which issued General Permit 24152/GLO-248 on January 10, 2014. Well No. A9 and two 410-foot-long, 6-inch-diameter flowlines site is located in Galveston Bay, approximately 3.55 miles southeasterly of La Porte, Texas in Chambers County.