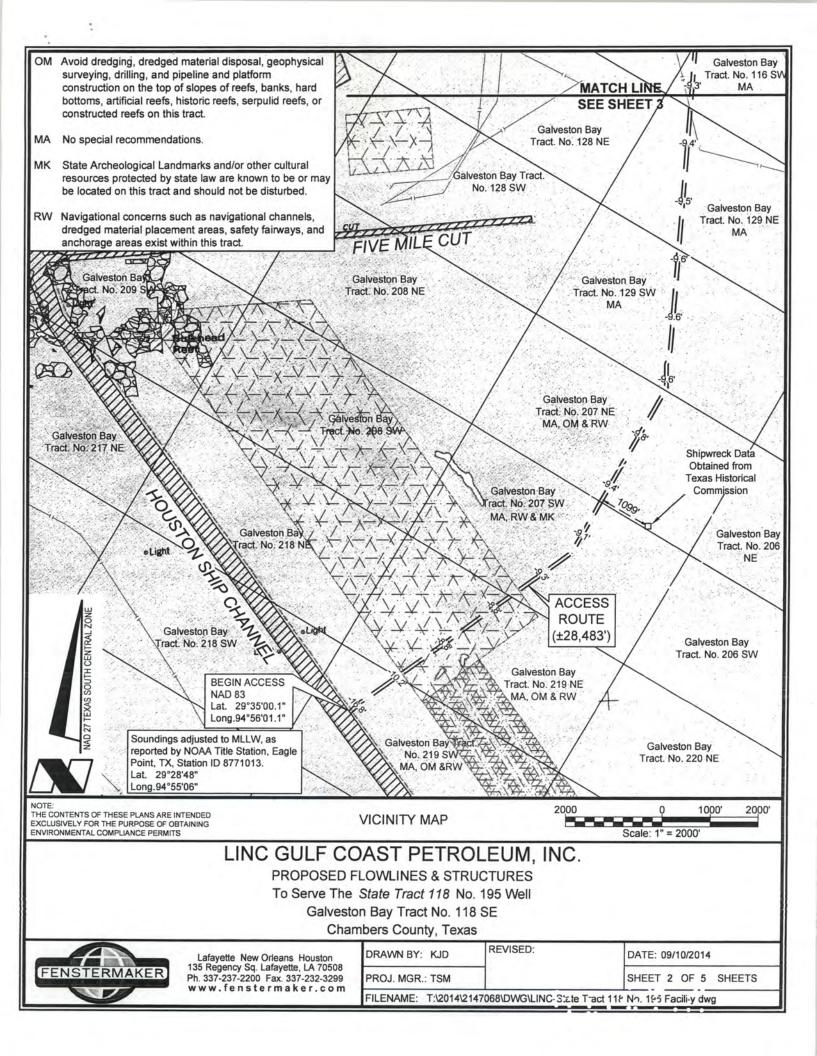

DOA Permit No. SWG-2014-00108 (General Permit No. SWG-2006-00517) documents the proposed installation, operation, and maintenance of a drilling barge, production platform and/or caisson well protector, associated flow lines and appurtenant structures and equipment necessary to conduct drilling and production operations on the State Tract 126, No. A9 Well to be located on State Lease M-74324 covering 360 acres in State Tract 126, Galveston Bay, Chambers County, Texas. PLEASE NOTE: This permit is issued in conjunction with and under the recommendation of the Texas General Land Office, which issued General Permit 24152/GLO-248 on January 10, 2014. Well No. A9 and two 410-foot-long, 6-inch-diameter flowlines site is located in Galveston Bay, approximately 3.55 miles southeasterly of La Porte, Texas in Chambers County.