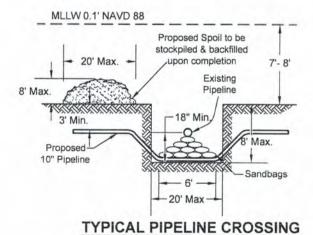

DOA Permit No. SWG-2014-00108 (General Permit No. SWG-2006-00517) documents the proposed installation, operation, and maintenance of a drilling barge, production platform and/or caisson well protector, associated flow lines and appurtenant structures and equipment necessary to conduct drilling and production operations on the State Tract 126, No. A9 Well to be located on State Lease M-74324 covering 360 acres in State Tract 126, Galveston Bay, Chambers County, Texas. PLEASE NOTE: This permit is issued in conjunction with and under the recommendation of the Texas General Land Office, which issued General Permit 24152/GLO-248 on January 10, 2014. Well No. A9 and two 410-foot-long, 6-inch-diameter flowlines site is located in Galveston Bay, approximately 3.55 miles southeasterly of La Porte, Texas in Chambers County.