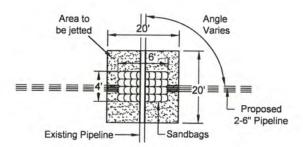

DOA Permit No. SWG-2014-00108 (General Permit No. SWG-2006-00517) documents the proposed installation, operation, and maintenance of a drilling barge, production platform and/or caisson well protector, associated flow lines and appurtenant structures and equipment necessary to conduct drilling and production operations on the State Tract 126, No. A9 Well to be located on State Lease M-74324 covering 360 acres in State Tract 126, Galveston Bay, Chambers County, Texas. PLEASE NOTE: This permit is issued in conjunction with and under the recommendation of the Texas General Land Office, which issued General Permit 24152/GLO-248 on January 10, 2014. Well No. A9 and two 410-foot-long, 6-inch-diameter flowlines site is located in Galveston Bay, approximately 3.55 miles southeasterly of La Porte, Texas in Chambers County.