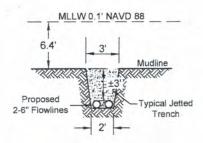

DOA Permit No. SWG-2014-00108 (General Permit No. SWG-2006-00517) documents the proposed installation, operation, and maintenance of a drilling barge, production platform and/or caisson well protector, associated flow lines and appurtenant structures and equipment necessary to conduct drilling and production operations on the State Tract 126, No. A9 Well to be located on State Lease M-74324 covering 360 acres in State Tract 126, Galveston Bay, Chambers County, Texas. PLEASE NOTE: This permit is issued in conjunction with and under the recommendation of the Texas General Land Office, which issued General Permit 24152/GLO-248 on January 10, 2014. Well No. A9 and two 410-foot-long, 6-inch-diameter flowlines site is located in Galveston Bay, approximately 3.55 miles southeasterly of La Porte, Texas in Chambers County.