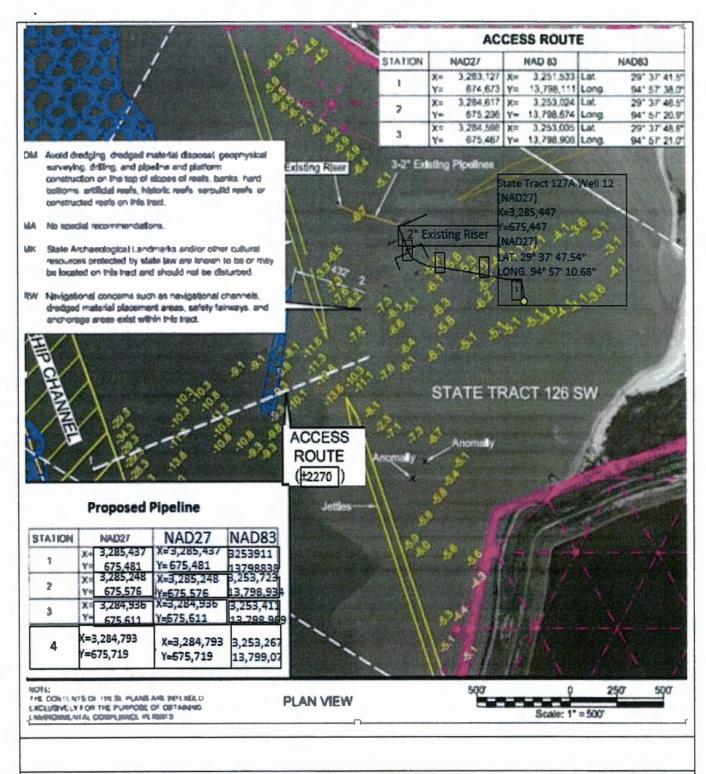

DOA Permit No. SWG-2014-00108 (General Permit No. SWG-2006-00517) documents the proposed installation, operation, and maintenance of a drilling barge, production platform and/or caisson well protector, associated flow lines and appurtenant structures and equipment necessary to conduct drilling and production operations on the State Tract 126, No. A9 Well to be located on State Lease M-74324 covering 360 acres in State Tract 126, Galveston Bay, Chambers County, Texas. PLEASE NOTE: This permit is issued in conjunction with and under the recommendation of the Texas General Land Office, which issued General Permit 24152/GLO-248 on January 10, 2014. Well No. A9 and two 410-foot-long, 6-inch-diameter flowlines site is located in Galveston Bay, approximately 3.55 miles southeasterly of La Porte, Texas in Chambers County.