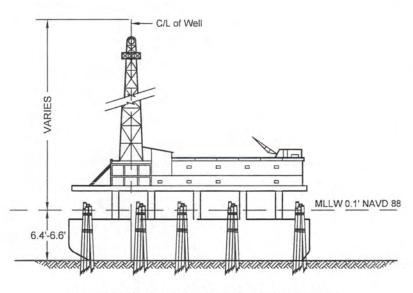

DOA Permit No. SWG-2014-00108 (General Permit No. SWG-2006-00517) documents the proposed installation, operation, and maintenance of a drilling barge, production platform and/or caisson well protector, associated flow lines and appurtenant structures and equipment necessary to conduct drilling and production operations on the State Tract 126, No. A9 Well to be located on State Lease M-74324 covering 360 acres in State Tract 126, Galveston Bay, Chambers County, Texas. PLEASE NOTE: This permit is issued in conjunction with and under the recommendation of the Texas General Land Office, which issued General Permit 24152/GLO-248 on January 10, 2014. Well No. A9 and two 410-foot-long, 6-inch-diameter flowlines site is located in Galveston Bay, approximately 3.55 miles southeasterly of La Porte, Texas in Chambers County.