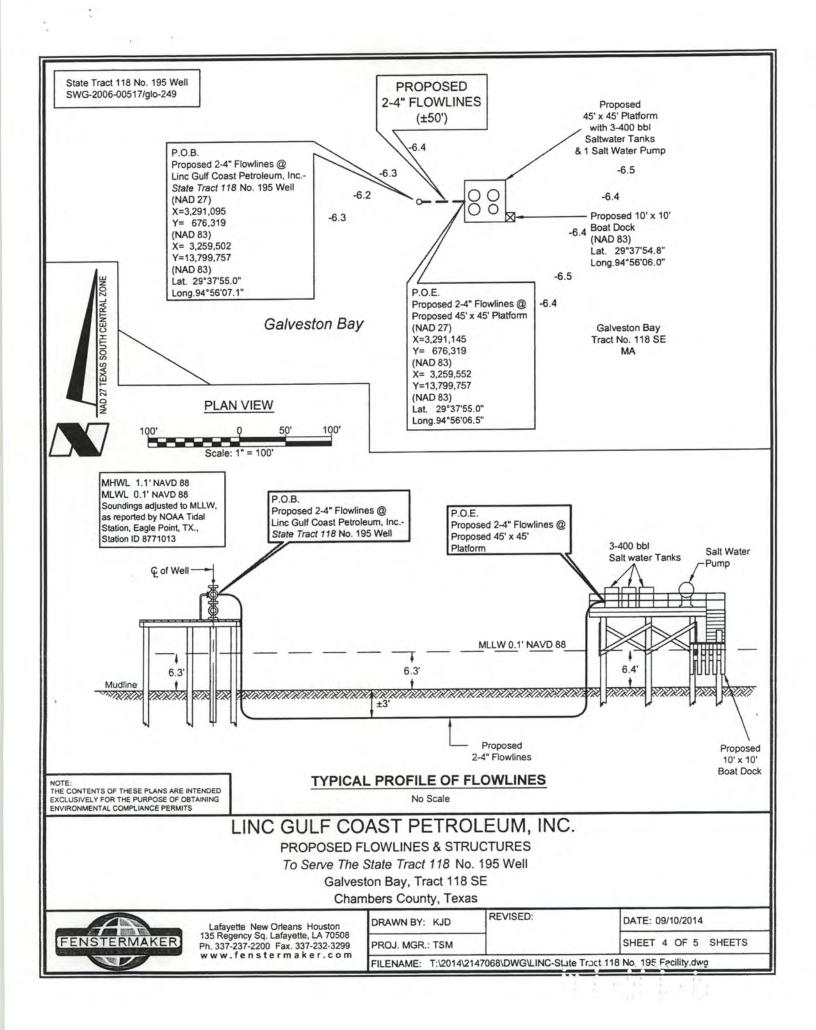

DOA Permit No. SWG-2014-00108 (General Permit No. SWG-2006-00517) documents the proposed installation, operation, and maintenance of a drilling barge, production platform and/or caisson well protector, associated flow lines and appurtenant structures and equipment necessary to conduct drilling and production operations on the State Tract 126, No. A9 Well to be located on State Lease M-74324 covering 360 acres in State Tract 126, Galveston Bay, Chambers County, Texas. PLEASE NOTE: This permit is issued in conjunction with and under the recommendation of the Texas General Land Office, which issued General Permit 24152/GLO-248 on January 10, 2014. Well No. A9 and two 410-foot-long, 6-inch-diameter flowlines site is located in Galveston Bay, approximately 3.55 miles southeasterly of La Porte, Texas in Chambers County.