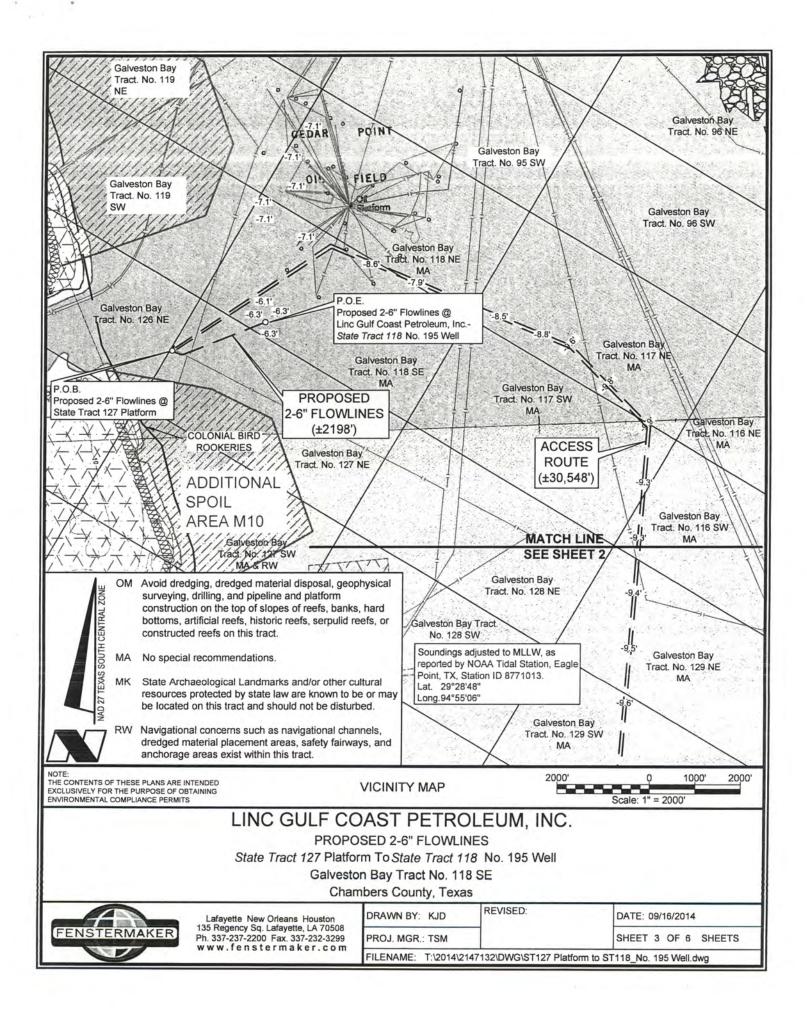

DOA Permit No. SWG-2014-00108 (General Permit No. SWG-2006-00517) documents the proposed installation, operation, and maintenance of a drilling barge, production platform and/or caisson well protector, associated flow lines and appurtenant structures and equipment necessary to conduct drilling and production operations on the State Tract 126, No. A9 Well to be located on State Lease M-74324 covering 360 acres in State Tract 126, Galveston Bay, Chambers County, Texas. PLEASE NOTE: This permit is issued in conjunction with and under the recommendation of the Texas General Land Office, which issued General Permit 24152/GLO-248 on January 10, 2014. Well No. A9 and two 410-foot-long, 6-inch-diameter flowlines site is located in Galveston Bay, approximately 3.55 miles southeasterly of La Porte, Texas in Chambers County.