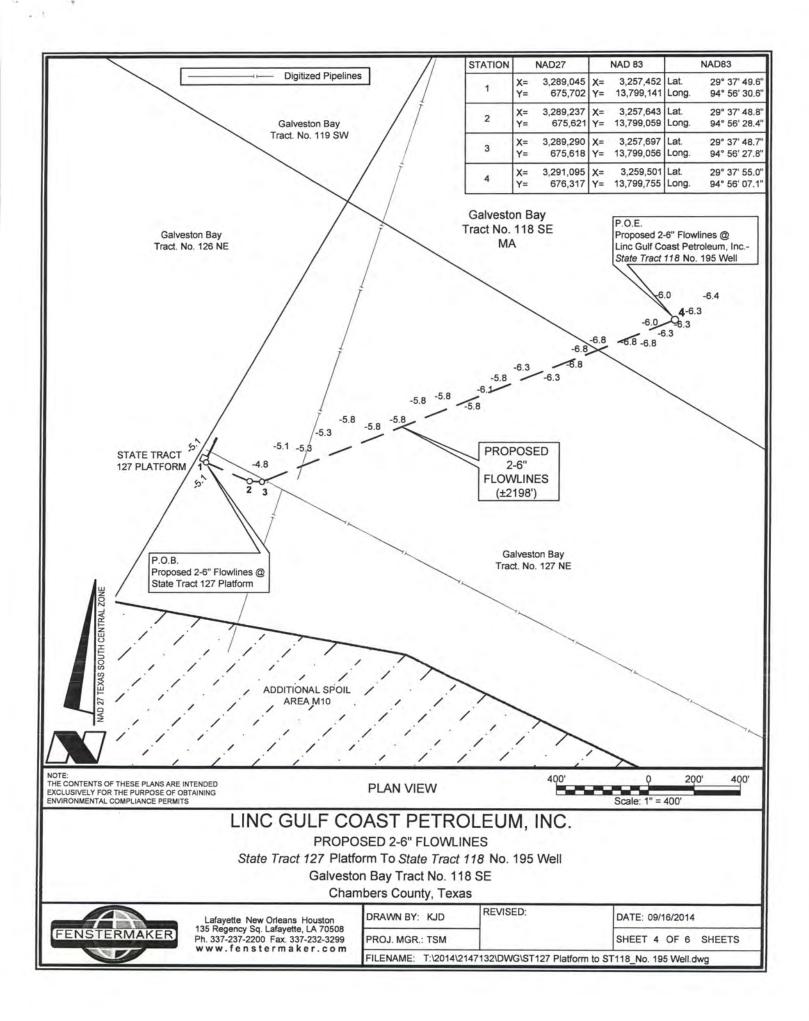

DOA Permit No. SWG-2014-00108 (General Permit No. SWG-2006-00517) documents the proposed installation, operation, and maintenance of a drilling barge, production platform and/or caisson well protector, associated flow lines and appurtenant structures and equipment necessary to conduct drilling and production operations on the State Tract 126, No. A9 Well to be located on State Lease M-74324 covering 360 acres in State Tract 126, Galveston Bay, Chambers County, Texas. PLEASE NOTE: This permit is issued in conjunction with and under the recommendation of the Texas General Land Office, which issued General Permit 24152/GLO-248 on January 10, 2014. Well No. A9 and two 410-foot-long, 6-inch-diameter flowlines site is located in Galveston Bay, approximately 3.55 miles southeasterly of La Porte, Texas in Chambers County.