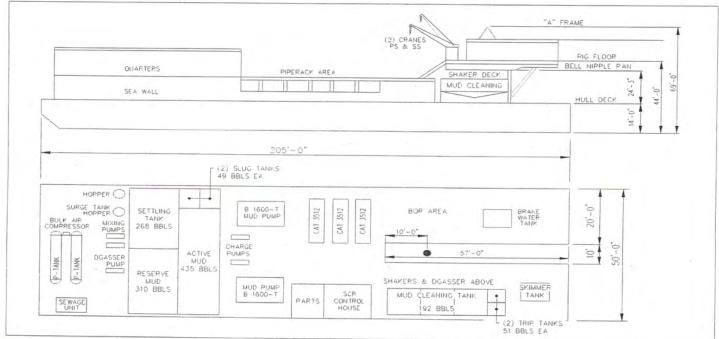

DOA Permit No. SWG-2014-00108 (General Permit No. SWG-2006-00517) documents the proposed installation, operation, and maintenance of a drilling barge, production platform and/or caisson well protector, associated flow lines and appurtenant structures and equipment necessary to conduct drilling and production operations on the State Tract 126, No. A9 Well to be located on State Lease M-74324 covering 360 acres in State Tract 126, Galveston Bay, Chambers County, Texas. PLEASE NOTE: This permit is issued in conjunction with and under the recommendation of the Texas General Land Office, which issued General Permit 24152/GLO-248 on January 10, 2014. Well No. A9 and two 410-foot-long, 6-inch-diameter flowlines site is located in Galveston Bay, approximately 3.55 miles southeasterly of La Porte, Texas in Chambers County.