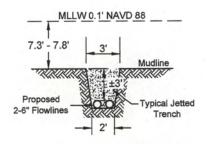

DOA Permit No. SWG-2014-00108 (General Permit No. SWG-2006-00517) documents the proposed installation, operation, and maintenance of a drilling barge, production platform and/or caisson well protector, associated flow lines and appurtenant structures and equipment necessary to conduct drilling and production operations on the State Tract 126, No. A9 Well to be located on State Lease M-74324 covering 360 acres in State Tract 126, Galveston Bay, Chambers County, Texas. PLEASE NOTE: This permit is issued in conjunction with and under the recommendation of the Texas General Land Office, which issued General Permit 24152/GLO-248 on January 10, 2014. Well No. A9 and two 410-foot-long, 6-inch-diameter flowlines site is located in Galveston Bay, approximately 3.55 miles southeasterly of La Porte, Texas in Chambers County.