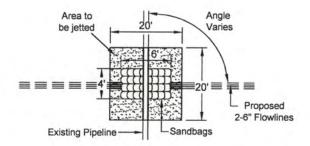

DOA Permit No. SWG-2014-00108 (General Permit No. SWG-2006-00517) documents the proposed installation, operation, and maintenance of a drilling barge, production platform and/or caisson well protector, associated flow lines and appurtenant structures and equipment necessary to conduct drilling and production operations on the State Tract 126, No. A9 Well to be located on State Lease M-74324 covering 360 acres in State Tract 126, Galveston Bay, Chambers County, Texas. PLEASE NOTE: This permit is issued in conjunction with and under the recommendation of the Texas General Land Office, which issued General Permit 24152/GLO-248 on January 10, 2014. Well No. A9 and two 410-foot-long, 6-inch-diameter flowlines site is located in Galveston Bay, approximately 3.55 miles southeasterly of La Porte, Texas in Chambers County.