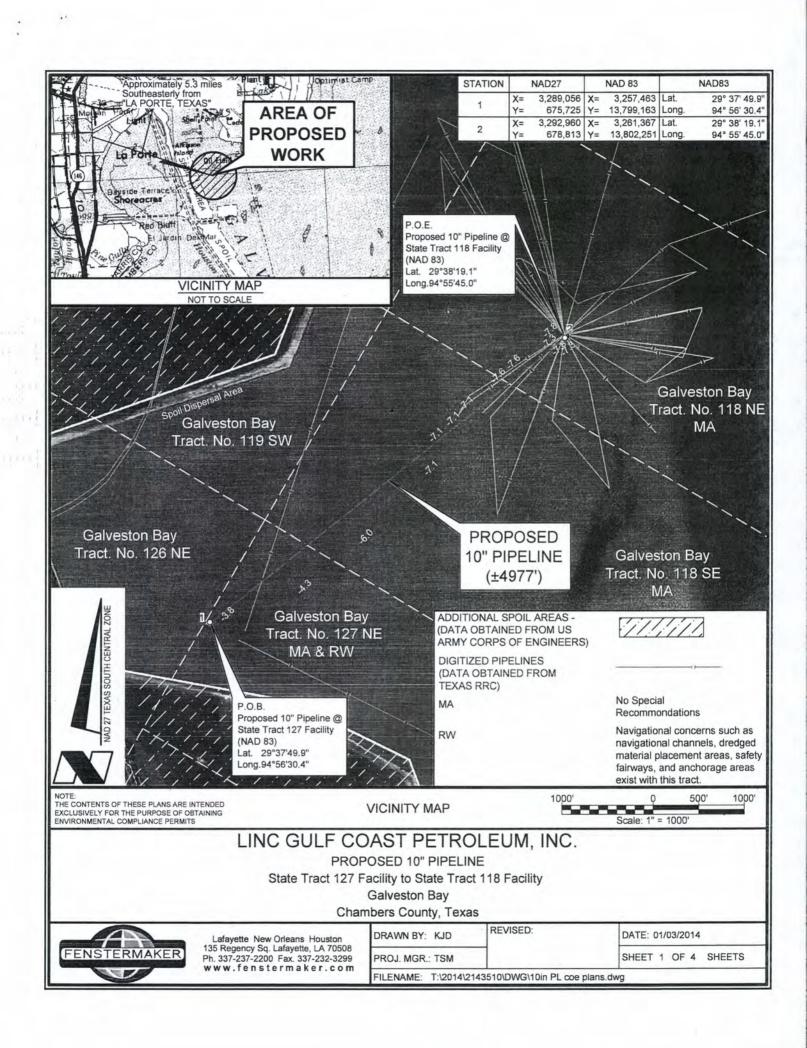

DOA Permit No. SWG-2014-00108 (General Permit No. SWG-2006-00517) documents the proposed installation, operation, and maintenance of a drilling barge, production platform and/or caisson well protector, associated flow lines and appurtenant structures and equipment necessary to conduct drilling and production operations on the State Tract 126, No. A9 Well to be located on State Lease M-74324 covering 360 acres in State Tract 126, Galveston Bay, Chambers County, Texas. PLEASE NOTE: This permit is issued in conjunction with and under the recommendation of the Texas General Land Office, which issued General Permit 24152/GLO-248 on January 10, 2014. Well No. A9 and two 410-foot-long, 6-inch-diameter flowlines site is located in Galveston Bay, approximately 3.55 miles southeasterly of La Porte, Texas in Chambers County.