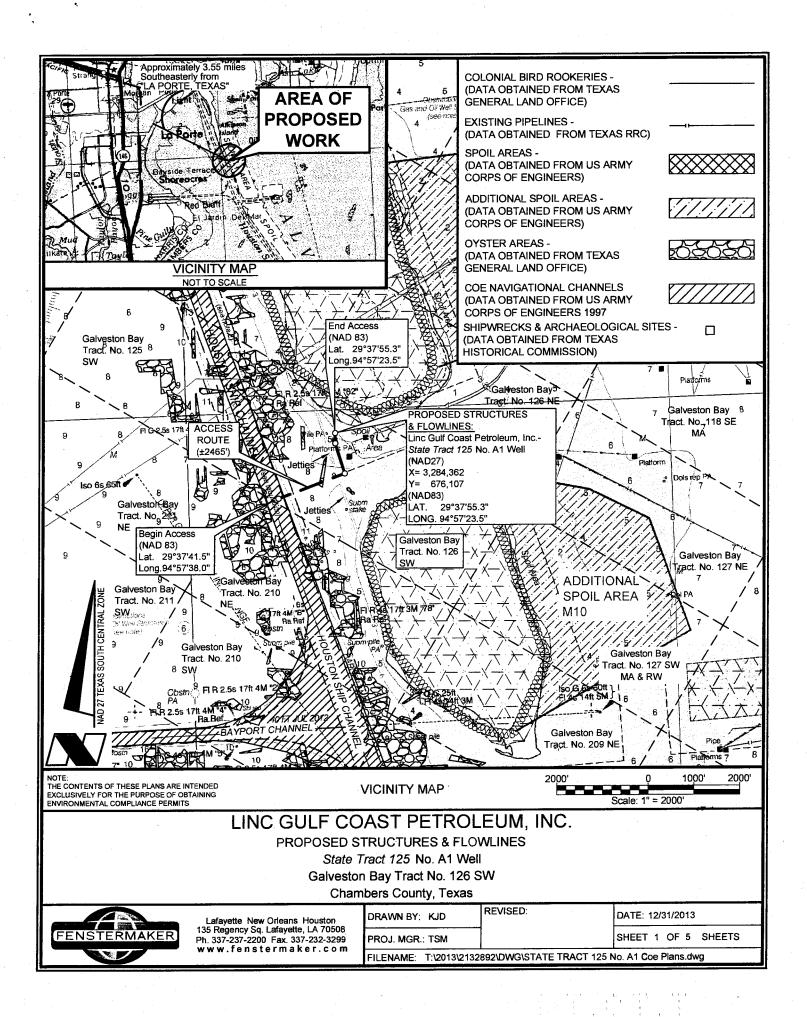

DOA Permit No. SWG-2014-00108 (General Permit No. SWG-2006-00517) documents the proposed installation, operation, and maintenance of a drilling barge, production platform and/or caisson well protector, associated flow lines and appurtenant structures and equipment necessary to conduct drilling and production operations on the State Tract 126, No. A9 Well to be located on State Lease M-74324 covering 360 acres in State Tract 126, Galveston Bay, Chambers County, Texas. PLEASE NOTE: This permit is issued in conjunction with and under the recommendation of the Texas General Land Office, which issued General Permit 24152/GLO-248 on January 10, 2014. Well No. A9 and two 410-foot-long, 6-inch-diameter flowlines site is located in Galveston Bay, approximately 3.55 miles southeasterly of La Porte, Texas in Chambers County.