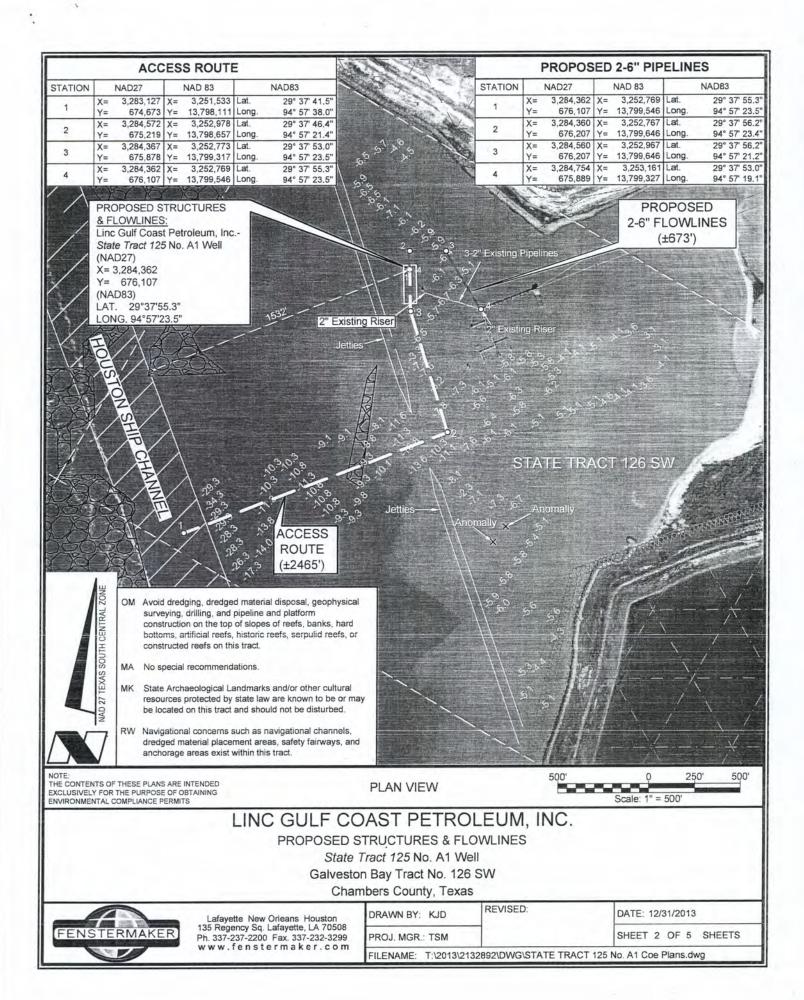

DOA Permit No. SWG-2014-00108 (General Permit No. SWG-2006-00517) documents the proposed installation, operation, and maintenance of a drilling barge, production platform and/or caisson well protector, associated flow lines and appurtenant structures and equipment necessary to conduct drilling and production operations on the State Tract 126, No. A9 Well to be located on State Lease M-74324 covering 360 acres in State Tract 126, Galveston Bay, Chambers County, Texas. PLEASE NOTE: This permit is issued in conjunction with and under the recommendation of the Texas General Land Office, which issued General Permit 24152/GLO-248 on January 10, 2014. Well No. A9 and two 410-foot-long, 6-inch-diameter flowlines site is located in Galveston Bay, approximately 3.55 miles southeasterly of La Porte, Texas in Chambers County.