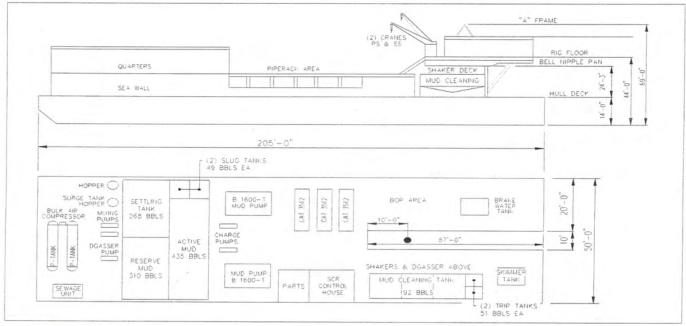

DOA Permit No. SWG-2014-00108 (General Permit No. SWG-2006-00517) documents the proposed installation, operation, and maintenance of a drilling barge, production platform and/or caisson well protector, associated flow lines and appurtenant structures and equipment necessary to conduct drilling and production operations on the State Tract 126, No. A9 Well to be located on State Lease M-74324 covering 360 acres in State Tract 126, Galveston Bay, Chambers County, Texas. PLEASE NOTE: This permit is issued in conjunction with and under the recommendation of the Texas General Land Office, which issued General Permit 24152/GLO-248 on January 10, 2014. Well No. A9 and two 410-foot-long, 6-inch-diameter flowlines site is located in Galveston Bay, approximately 3.55 miles southeasterly of La Porte, Texas in Chambers County.