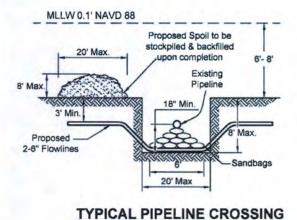

DOA Permit No. SWG-2014-00108 (General Permit No. SWG-2006-00517) documents the proposed installation, operation, and maintenance of a drilling barge, production platform and/or caisson well protector, associated flow lines and appurtenant structures and equipment necessary to conduct drilling and production operations on the State Tract 126, No. A9 Well to be located on State Lease M-74324 covering 360 acres in State Tract 126, Galveston Bay, Chambers County, Texas. PLEASE NOTE: This permit is issued in conjunction with and under the recommendation of the Texas General Land Office, which issued General Permit 24152/GLO-248 on January 10, 2014. Well No. A9 and two 410-foot-long, 6-inch-diameter flowlines site is located in Galveston Bay, approximately 3.55 miles southeasterly of La Porte, Texas in Chambers County.