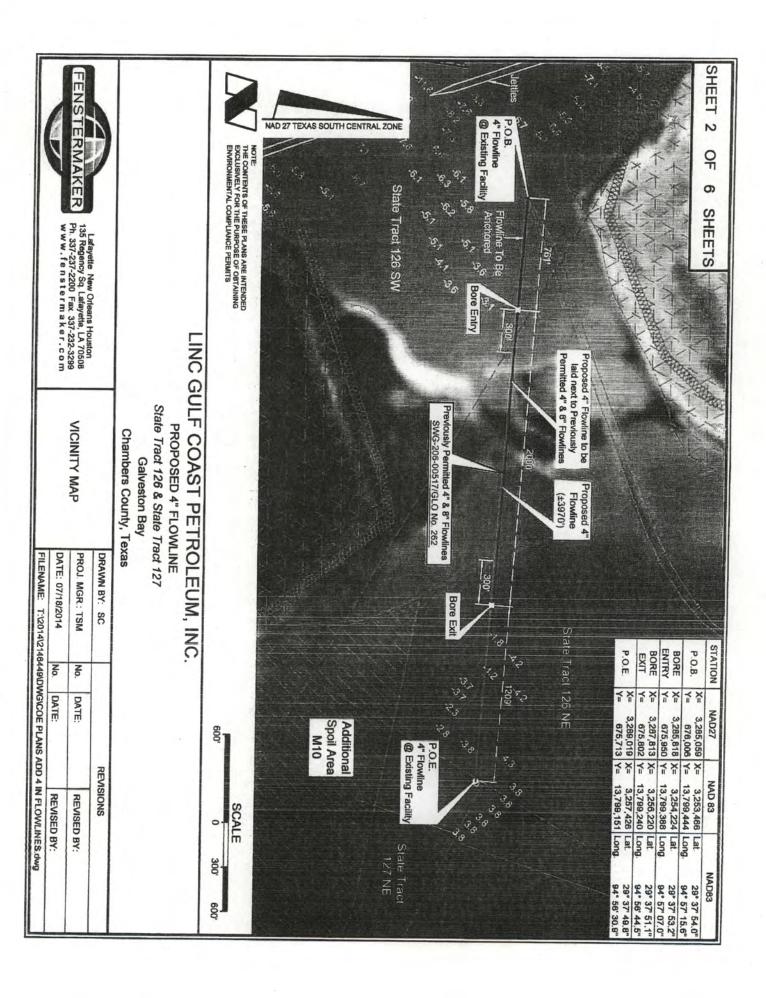

DOA Permit No. SWG-2014-00108 (General Permit No. SWG-2006-00517) documents the proposed installation, operation, and maintenance of a drilling barge, production platform and/or caisson well protector, associated flow lines and appurtenant structures and equipment necessary to conduct drilling and production operations on the State Tract 126, No. A9 Well to be located on State Lease M-74324 covering 360 acres in State Tract 126, Galveston Bay, Chambers County, Texas. PLEASE NOTE: This permit is issued in conjunction with and under the recommendation of the Texas General Land Office, which issued General Permit 24152/GLO-248 on January 10, 2014. Well No. A9 and two 410-foot-long, 6-inch-diameter flowlines site is located in Galveston Bay, approximately 3.55 miles southeasterly of La Porte, Texas in Chambers County.