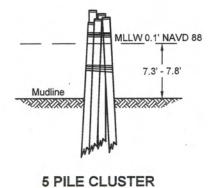

DOA Permit No. SWG-2014-00108 (General Permit No. SWG-2006-00517) documents the proposed installation, operation, and maintenance of a drilling barge, production platform and/or caisson well protector, associated flow lines and appurtenant structures and equipment necessary to conduct drilling and production operations on the State Tract 126, No. A9 Well to be located on State Lease M-74324 covering 360 acres in State Tract 126, Galveston Bay, Chambers County, Texas. PLEASE NOTE: This permit is issued in conjunction with and under the recommendation of the Texas General Land Office, which issued General Permit 24152/GLO-248 on January 10, 2014. Well No. A9 and two 410-foot-long, 6-inch-diameter flowlines site is located in Galveston Bay, approximately 3.55 miles southeasterly of La Porte, Texas in Chambers County.