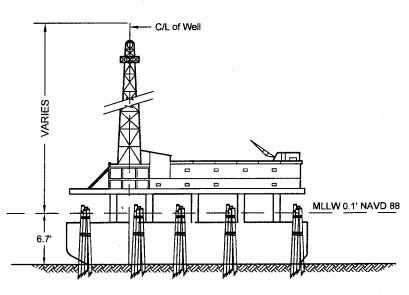

DOA Permit No. SWG-2014-00108 (General Permit No. SWG-2006-00517) documents the proposed installation, operation, and maintenance of a drilling barge, production platform and/or caisson well protector, associated flow lines and appurtenant structures and equipment necessary to conduct drilling and production operations on the State Tract 126, No. A9 Well to be located on State Lease M-74324 covering 360 acres in State Tract 126, Galveston Bay, Chambers County, Texas. PLEASE NOTE: This permit is issued in conjunction with and under the recommendation of the Texas General Land Office, which issued General Permit 24152/GLO-248 on January 10, 2014. Well No. A9 and two 410-foot-long, 6-inch-diameter flowlines site is located in Galveston Bay, approximately 3.55 miles southeasterly of La Porte, Texas in Chambers County.