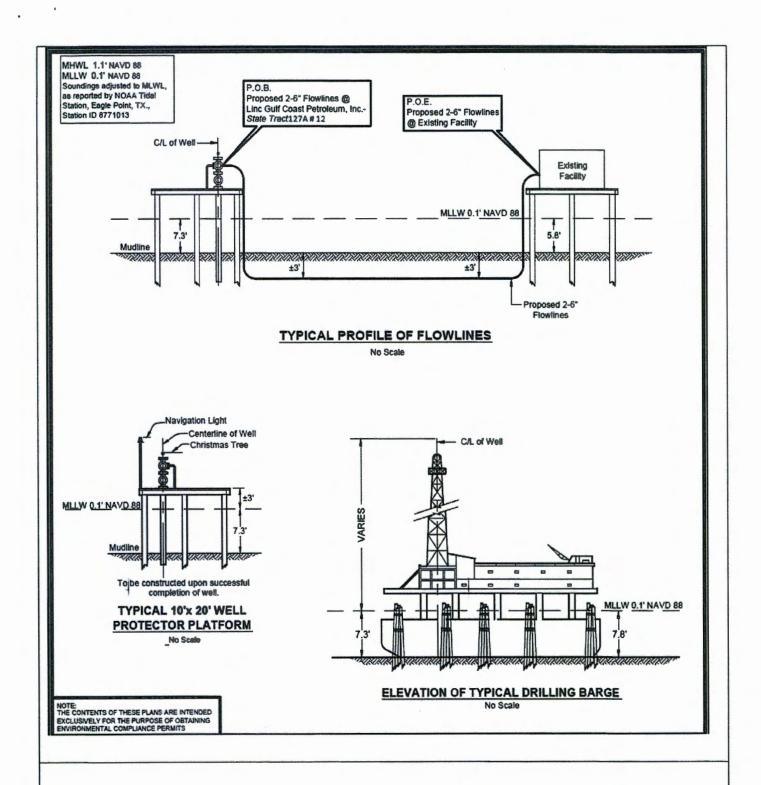

DOA Permit No. SWG-2014-00108 (General Permit No. SWG-2006-00517) documents the proposed installation, operation, and maintenance of a drilling barge, production platform and/or caisson well protector, associated flow lines and appurtenant structures and equipment necessary to conduct drilling and production operations on the State Tract 126, No. A9 Well to be located on State Lease M-74324 covering 360 acres in State Tract 126, Galveston Bay, Chambers County, Texas. PLEASE NOTE: This permit is issued in conjunction with and under the recommendation of the Texas General Land Office, which issued General Permit 24152/GLO-248 on January 10, 2014. Well No. A9 and two 410-foot-long, 6-inch-diameter flowlines site is located in Galveston Bay, approximately 3.55 miles southeasterly of La Porte, Texas in Chambers County.