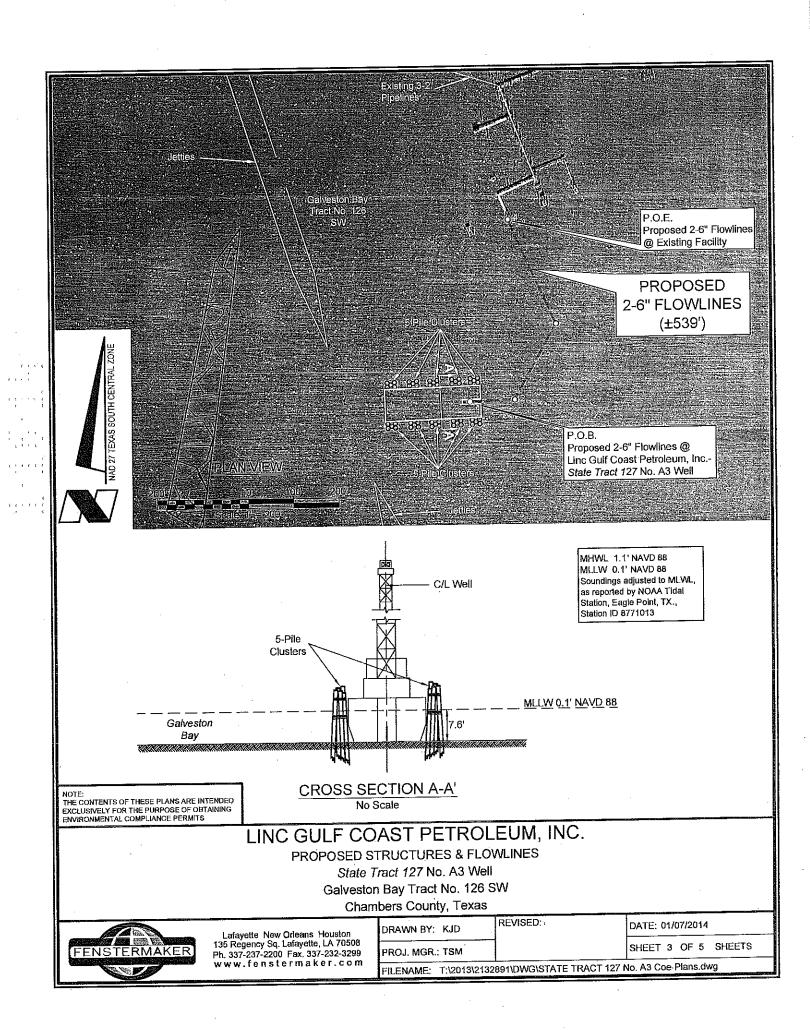

DOA Permit No. SWG-2014-00108 (General Permit No. SWG-2006-00517) documents the proposed installation, operation, and maintenance of a drilling barge, production platform and/or caisson well protector, associated flow lines and appurtenant structures and equipment necessary to conduct drilling and production operations on the State Tract 126, No. A9 Well to be located on State Lease M-74324 covering 360 acres in State Tract 126, Galveston Bay, Chambers County, Texas. PLEASE NOTE: This permit is issued in conjunction with and under the recommendation of the Texas General Land Office, which issued General Permit 24152/GLO-248 on January 10, 2014. Well No. A9 and two 410-foot-long, 6-inch-diameter flowlines site is located in Galveston Bay, approximately 3.55 miles southeasterly of La Porte, Texas in Chambers County.