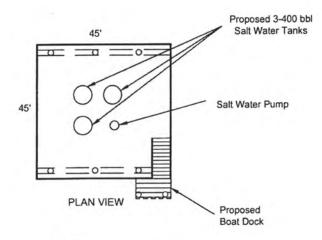

DOA Permit No. SWG-2014-00108 (General Permit No. SWG-2006-00517) documents the proposed installation, operation, and maintenance of a drilling barge, production platform and/or caisson well protector, associated flow lines and appurtenant structures and equipment necessary to conduct drilling and production operations on the State Tract 126, No. A9 Well to be located on State Lease M-74324 covering 360 acres in State Tract 126, Galveston Bay, Chambers County, Texas. PLEASE NOTE: This permit is issued in conjunction with and under the recommendation of the Texas General Land Office, which issued General Permit 24152/GLO-248 on January 10, 2014. Well No. A9 and two 410-foot-long, 6-inch-diameter flowlines site is located in Galveston Bay, approximately 3.55 miles southeasterly of La Porte, Texas in Chambers County.