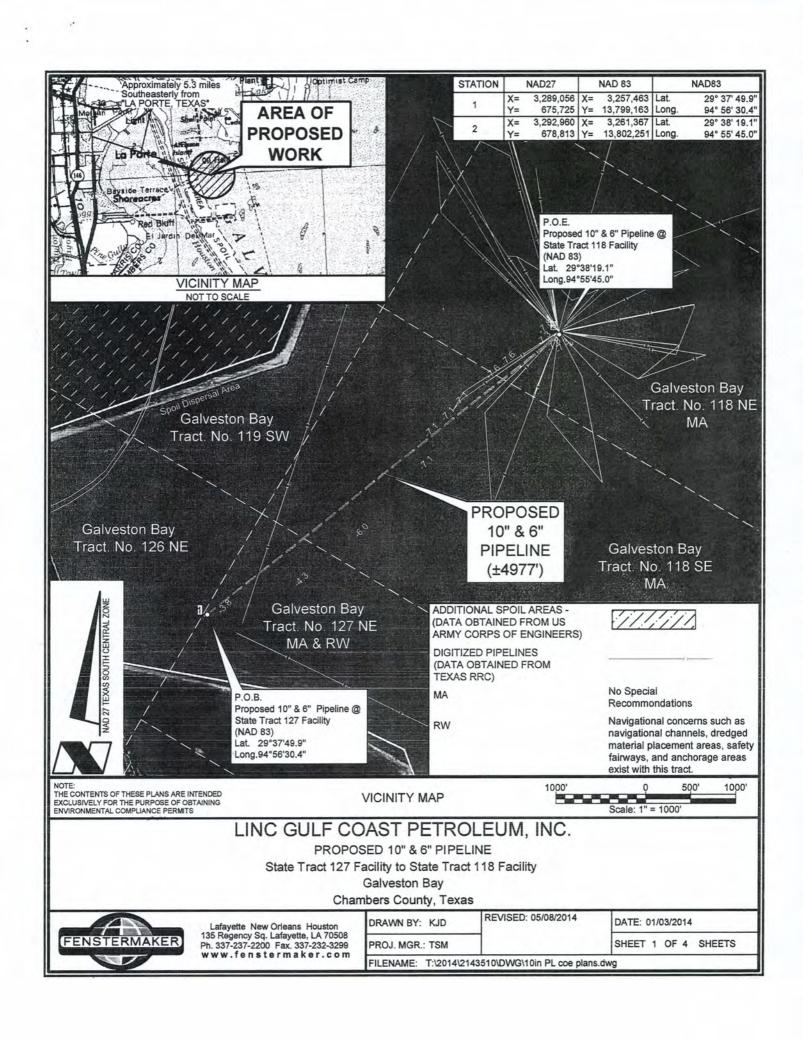

DOA Permit No. SWG-2014-00108 (General Permit No. SWG-2006-00517) documents the proposed installation, operation, and maintenance of a drilling barge, production platform and/or caisson well protector, associated flow lines and appurtenant structures and equipment necessary to conduct drilling and production operations on the State Tract 126, No. A9 Well to be located on State Lease M-74324 covering 360 acres in State Tract 126, Galveston Bay, Chambers County, Texas. PLEASE NOTE: This permit is issued in conjunction with and under the recommendation of the Texas General Land Office, which issued General Permit 24152/GLO-248 on January 10, 2014. Well No. A9 and two 410-foot-long, 6-inch-diameter flowlines site is located in Galveston Bay, approximately 3.55 miles southeasterly of La Porte, Texas in Chambers County.