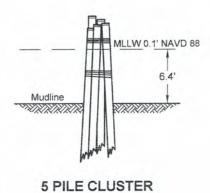

DOA Permit No. SWG-2014-00108 (General Permit No. SWG-2006-00517) documents the proposed installation, operation, and maintenance of a drilling barge, production platform and/or caisson well protector, associated flow lines and appurtenant structures and equipment necessary to conduct drilling and production operations on the State Tract 126, No. A9 Well to be located on State Lease M-74324 covering 360 acres in State Tract 126, Galveston Bay, Chambers County, Texas. PLEASE NOTE: This permit is issued in conjunction with and under the recommendation of the Texas General Land Office, which issued General Permit 24152/GLO-248 on January 10, 2014. Well No. A9 and two 410-foot-long, 6-inch-diameter flowlines site is located in Galveston Bay, approximately 3.55 miles southeasterly of La Porte, Texas in Chambers County.