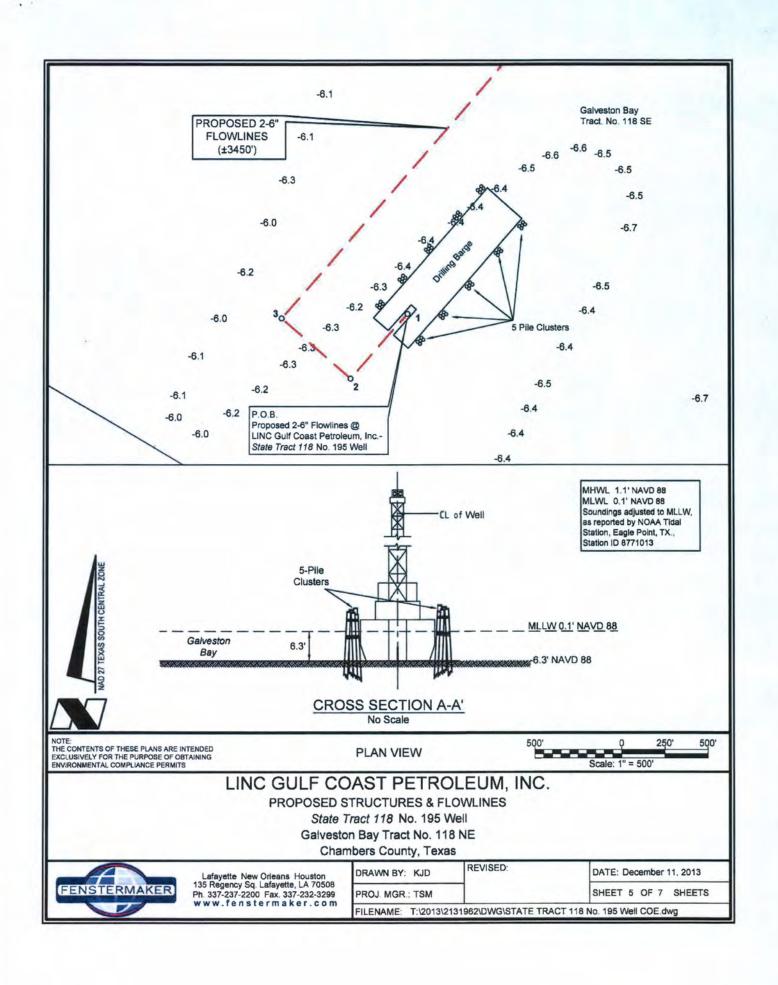

DOA Permit No. SWG-2014-00108 (General Permit No. SWG-2006-00517) documents the proposed installation, operation, and maintenance of a drilling barge, production platform and/or caisson well protector, associated flow lines and appurtenant structures and equipment necessary to conduct drilling and production operations on the State Tract 126, No. A9 Well to be located on State Lease M-74324 covering 360 acres in State Tract 126, Galveston Bay, Chambers County, Texas. PLEASE NOTE: This permit is issued in conjunction with and under the recommendation of the Texas General Land Office, which issued General Permit 24152/GLO-248 on January 10, 2014. Well No. A9 and two 410-foot-long, 6-inch-diameter flowlines site is located in Galveston Bay, approximately 3.55 miles southeasterly of La Porte, Texas in Chambers County.