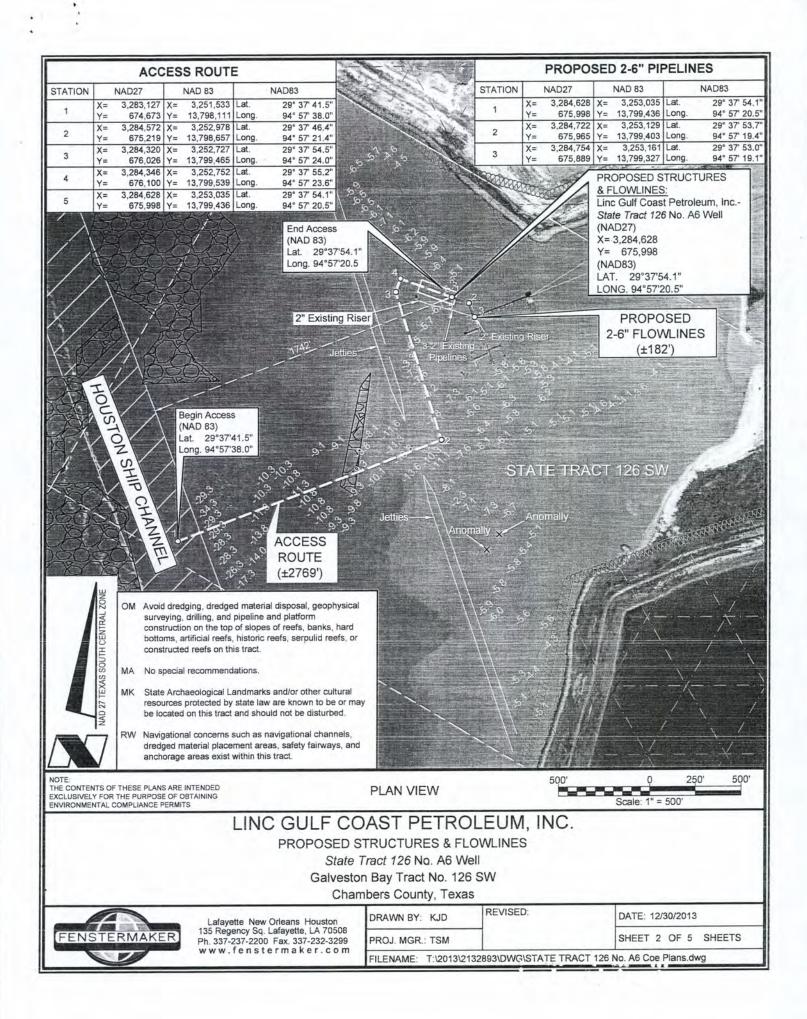

DOA Permit No. SWG-2014-00108 (General Permit No. SWG-2006-00517) documents the proposed installation, operation, and maintenance of a drilling barge, production platform and/or caisson well protector, associated flow lines and appurtenant structures and equipment necessary to conduct drilling and production operations on the State Tract 126, No. A9 Well to be located on State Lease M-74324 covering 360 acres in State Tract 126, Galveston Bay, Chambers County, Texas. PLEASE NOTE: This permit is issued in conjunction with and under the recommendation of the Texas General Land Office, which issued General Permit 24152/GLO-248 on January 10, 2014. Well No. A9 and two 410-foot-long, 6-inch-diameter flowlines site is located in Galveston Bay, approximately 3.55 miles southeasterly of La Porte, Texas in Chambers County.