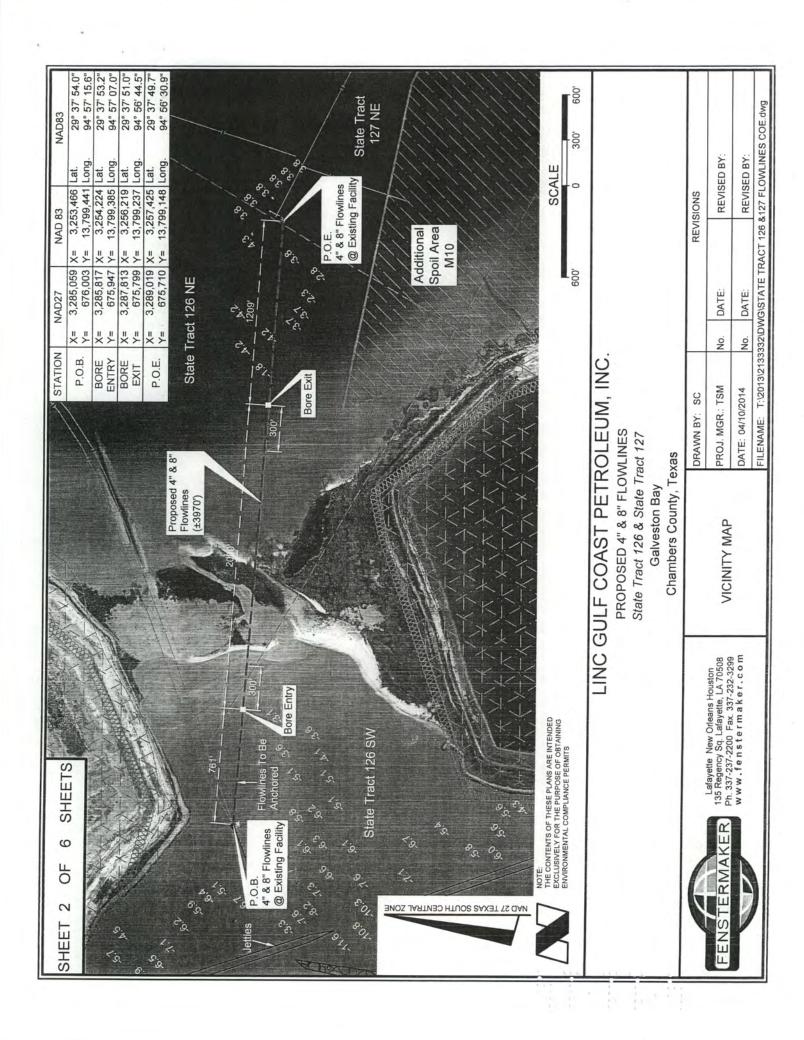

DOA Permit No. SWG-2014-00108 (General Permit No. SWG-2006-00517) documents the proposed installation, operation, and maintenance of a drilling barge, production platform and/or caisson well protector, associated flow lines and appurtenant structures and equipment necessary to conduct drilling and production operations on the State Tract 126, No. A9 Well to be located on State Lease M-74324 covering 360 acres in State Tract 126, Galveston Bay, Chambers County, Texas. PLEASE NOTE: This permit is issued in conjunction with and under the recommendation of the Texas General Land Office, which issued General Permit 24152/GLO-248 on January 10, 2014. Well No. A9 and two 410-foot-long, 6-inch-diameter flowlines site is located in Galveston Bay, approximately 3.55 miles southeasterly of La Porte, Texas in Chambers County.