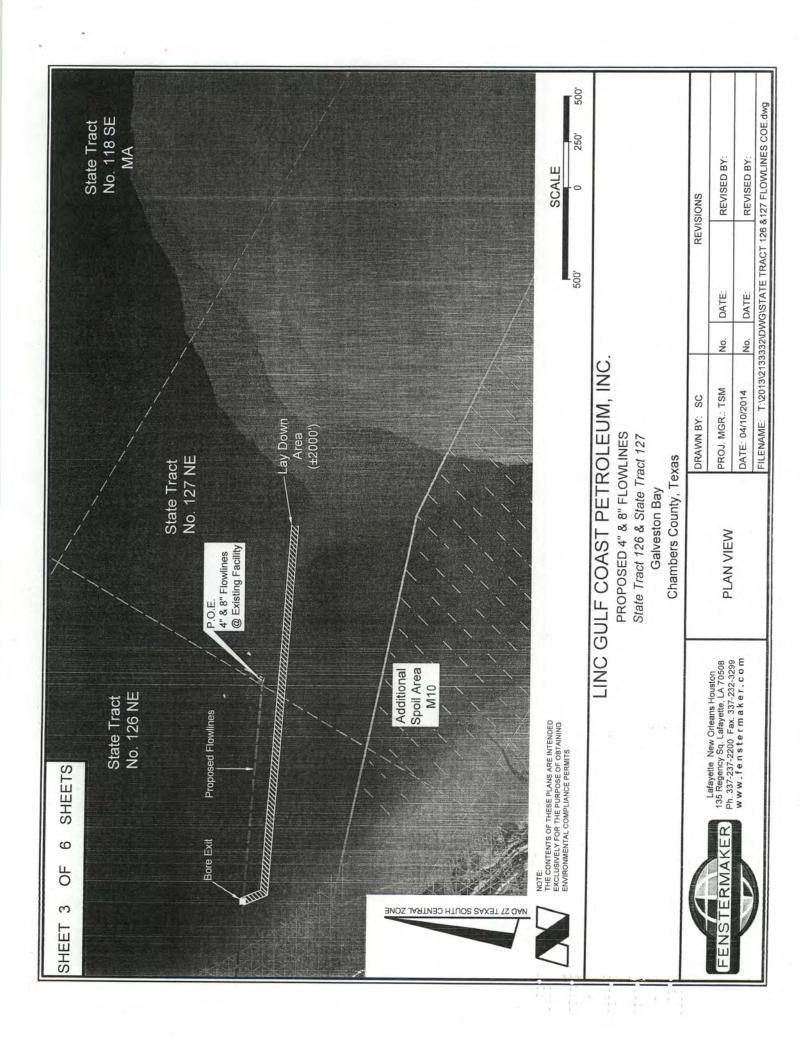

DOA Permit No. SWG-2014-00108 (General Permit No. SWG-2006-00517) documents the proposed installation, operation, and maintenance of a drilling barge, production platform and/or caisson well protector, associated flow lines and appurtenant structures and equipment necessary to conduct drilling and production operations on the State Tract 126, No. A9 Well to be located on State Lease M-74324 covering 360 acres in State Tract 126, Galveston Bay, Chambers County, Texas. PLEASE NOTE: This permit is issued in conjunction with and under the recommendation of the Texas General Land Office, which issued General Permit 24152/GLO-248 on January 10, 2014. Well No. A9 and two 410-foot-long, 6-inch-diameter flowlines site is located in Galveston Bay, approximately 3.55 miles southeasterly of La Porte, Texas in Chambers County.