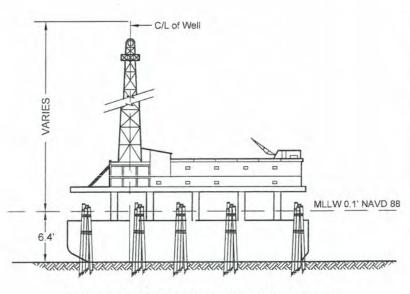

DOA Permit No. SWG-2014-00108 (General Permit No. SWG-2006-00517) documents the proposed installation, operation, and maintenance of a drilling barge, production platform and/or caisson well protector, associated flow lines and appurtenant structures and equipment necessary to conduct drilling and production operations on the State Tract 126, No. A9 Well to be located on State Lease M-74324 covering 360 acres in State Tract 126, Galveston Bay, Chambers County, Texas. PLEASE NOTE: This permit is issued in conjunction with and under the recommendation of the Texas General Land Office, which issued General Permit 24152/GLO-248 on January 10, 2014. Well No. A9 and two 410-foot-long, 6-inch-diameter flowlines site is located in Galveston Bay, approximately 3.55 miles southeasterly of La Porte, Texas in Chambers County.