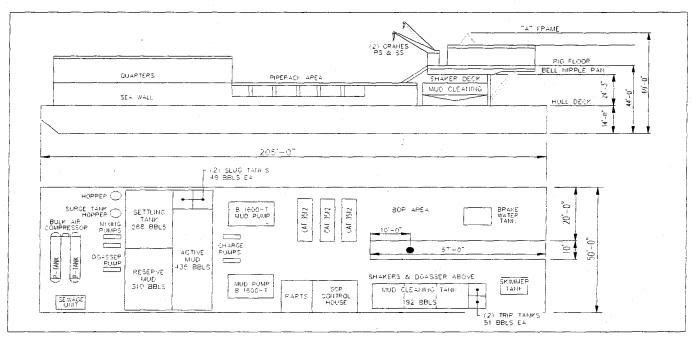

DOA Permit No. SWG-2014-00108 (General Permit No. SWG-2006-00517) documents the proposed installation, operation, and maintenance of a drilling barge, production platform and/or caisson well protector, associated flow lines and appurtenant structures and equipment necessary to conduct drilling and production operations on the State Tract 126, No. A9 Well to be located on State Lease M-74324 covering 360 acres in State Tract 126, Galveston Bay, Chambers County, Texas. PLEASE NOTE: This permit is issued in conjunction with and under the recommendation of the Texas General Land Office, which issued General Permit 24152/GLO-248 on January 10, 2014. Well No. A9 and two 410-foot-long, 6-inch-diameter flowlines site is located in Galveston Bay, approximately 3.55 miles southeasterly of La Porte, Texas in Chambers County.