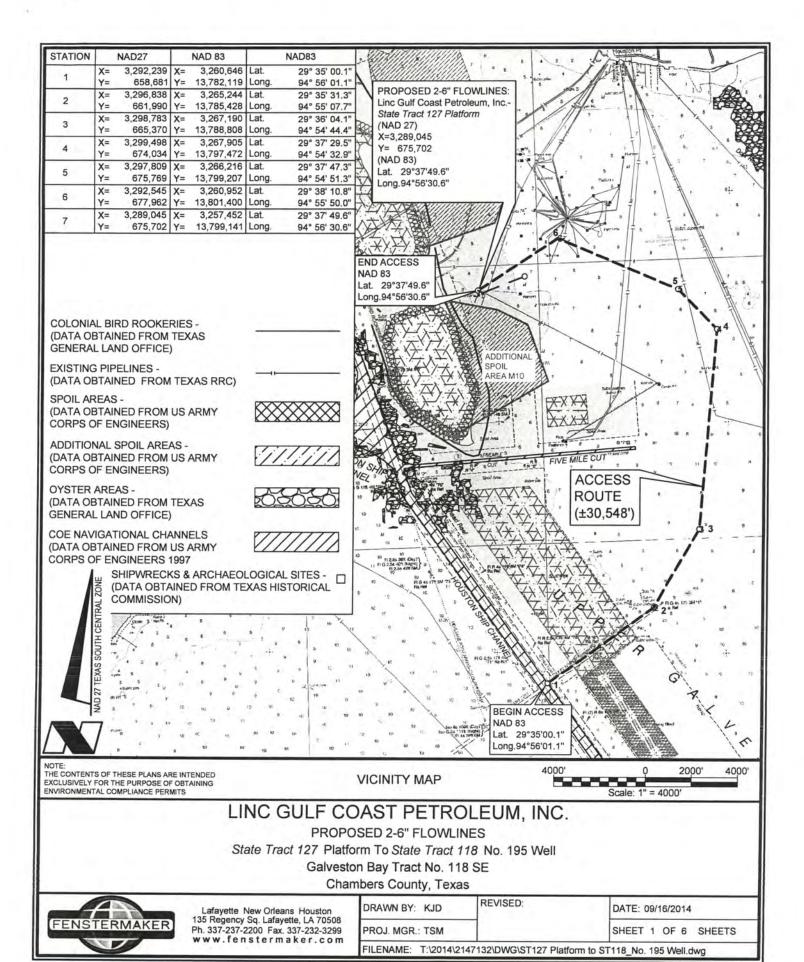

DOA Permit No. SWG-2014-00108 (General Permit No. SWG-2006-00517) documents the proposed installation, operation, and maintenance of a drilling barge, production platform and/or caisson well protector, associated flow lines and appurtenant structures and equipment necessary to conduct drilling and production operations on the State Tract 126, No. A9 Well to be located on State Lease M-74324 covering 360 acres in State Tract 126, Galveston Bay, Chambers County, Texas. PLEASE NOTE: This permit is issued in conjunction with and under the recommendation of the Texas General Land Office, which issued General Permit 24152/GLO-248 on January 10, 2014. Well No. A9 and two 410-foot-long, 6-inch-diameter flowlines site is located in Galveston Bay, approximately 3.55 miles southeasterly of La Porte, Texas in Chambers County.

#### PROJECT LOCATION INFORMATION:

State:

Texas

County:

Galveston/Chambers

Center coordinates of site (latitude/longitude):

29.63125556; -94.95622778 - NAD 83

Approximate size of area (parcel) reviewed, including uplands: 0.5 acres.