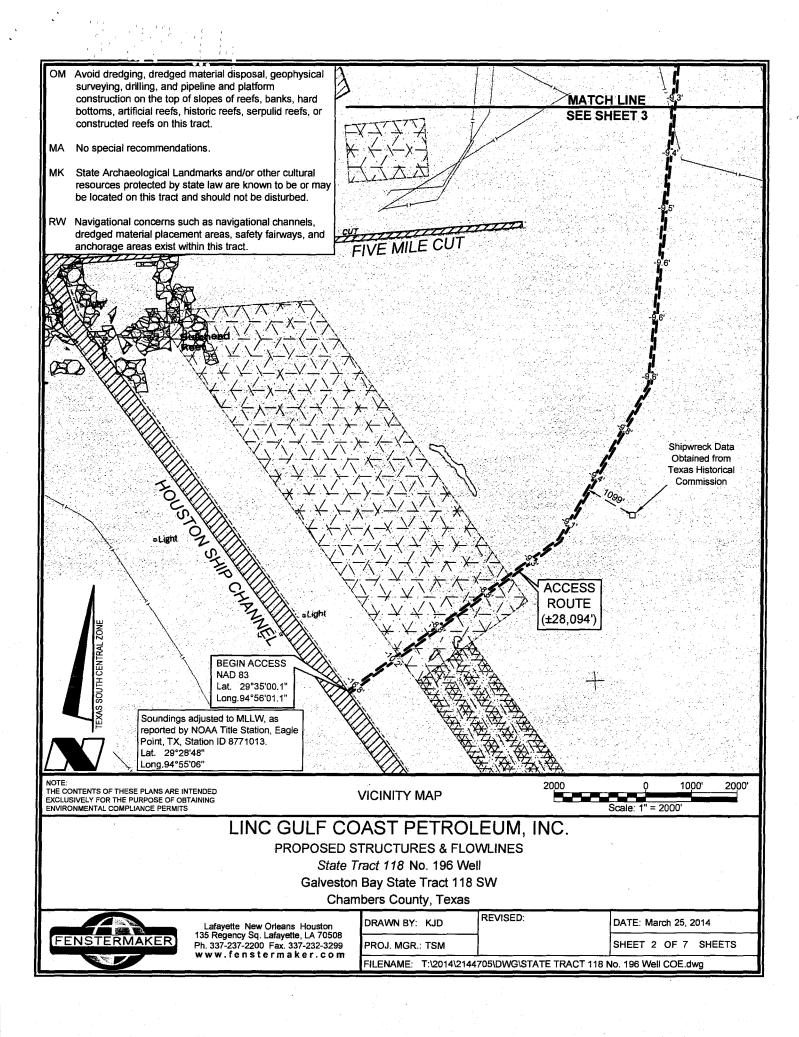

DOA Permit No. SWG-2014-00108 (General Permit No. SWG-2006-00517) documents the proposed installation, operation, and maintenance of a drilling barge, production platform and/or caisson well protector, associated flow lines and appurtenant structures and equipment necessary to conduct drilling and production operations on the State Tract 126, No. A9 Well to be located on State Lease M-74324 covering 360 acres in State Tract 126, Galveston Bay, Chambers County, Texas. PLEASE NOTE: This permit is issued in conjunction with and under the recommendation of the Texas General Land Office, which issued General Permit 24152/GLO-248 on January 10, 2014. Well No. A9 and two 410-foot-long, 6-inch-diameter flowlines site is located in Galveston Bay, approximately 3.55 miles southeasterly of La Porte, Texas in Chambers County.