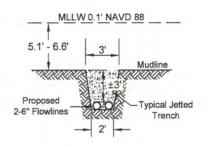

DOA Permit No. SWG-2014-00108 (General Permit No. SWG-2006-00517) documents the proposed installation, operation, and maintenance of a drilling barge, production platform and/or caisson well protector, associated flow lines and appurtenant structures and equipment necessary to conduct drilling and production operations on the State Tract 126, No. A9 Well to be located on State Lease M-74324 covering 360 acres in State Tract 126, Galveston Bay, Chambers County, Texas. PLEASE NOTE: This permit is issued in conjunction with and under the recommendation of the Texas General Land Office, which issued General Permit 24152/GLO-248 on January 10, 2014. Well No. A9 and two 410-foot-long, 6-inch-diameter flowlines site is located in Galveston Bay, approximately 3.55 miles southeasterly of La Porte, Texas in Chambers County.