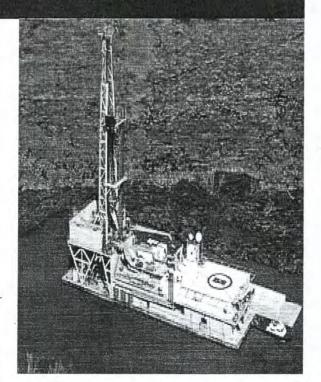

DOA Permit No. SWG-2014-00108 (General Permit No. SWG-2006-00517) documents the proposed installation, operation, and maintenance of a drilling barge, production platform and/or caisson well protector, associated flow lines and appurtenant structures and equipment necessary to conduct drilling and production operations on the State Tract 126, No. A9 Well to be located on State Lease M-74324 covering 360 acres in State Tract 126, Galveston Bay, Chambers County, Texas. PLEASE NOTE: This permit is issued in conjunction with and under the recommendation of the Texas General Land Office, which issued General Permit 24152/GLO-248 on January 10, 2014. Well No. A9 and two 410-foot-long, 6-inch-diameter flowlines site is located in Galveston Bay, approximately 3.55 miles southeasterly of La Porte, Texas in Chambers County.