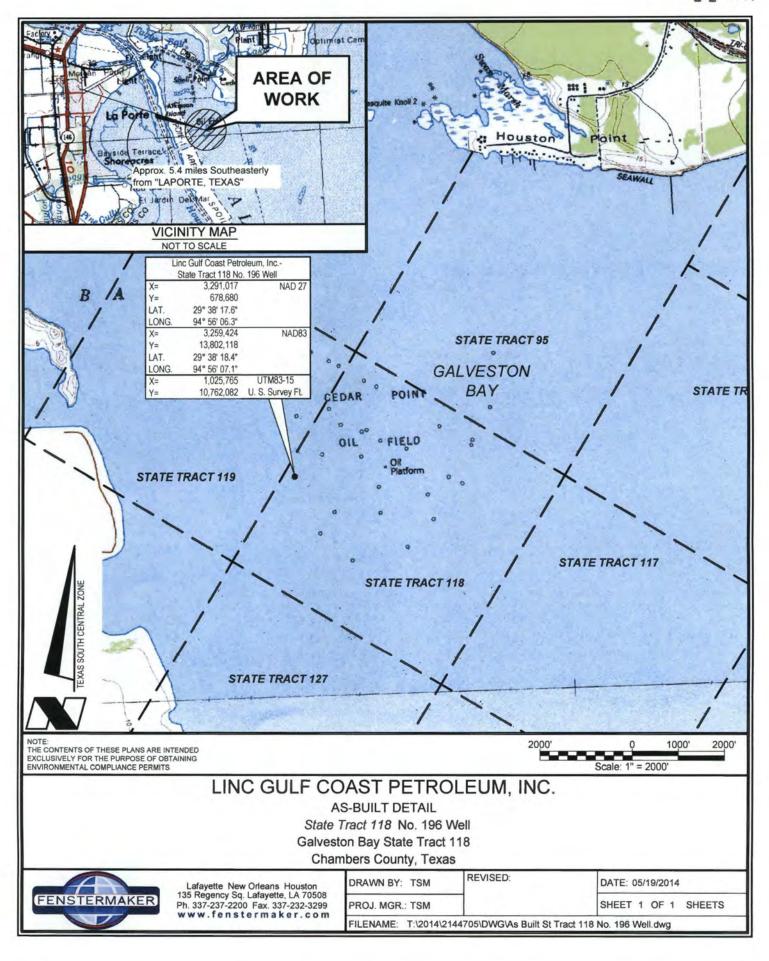

DOA Permit No. SWG-2014-00108 (General Permit No. SWG-2006-00517) documents the proposed installation, operation, and maintenance of a drilling barge, production platform and/or caisson well protector, associated flow lines and appurtenant structures and equipment necessary to conduct drilling and production operations on the State Tract 126, No. A9 Well to be located on State Lease M-74324 covering 360 acres in State Tract 126, Galveston Bay, Chambers County, Texas. PLEASE NOTE: This permit is issued in conjunction with and under the recommendation of the Texas General Land Office, which issued General Permit 24152/GLO-248 on January 10, 2014. Well No. A9 and two 410-foot-long, 6-inch-diameter flowlines site is located in Galveston Bay, approximately 3.55 miles southeasterly of La Porte, Texas in Chambers County.