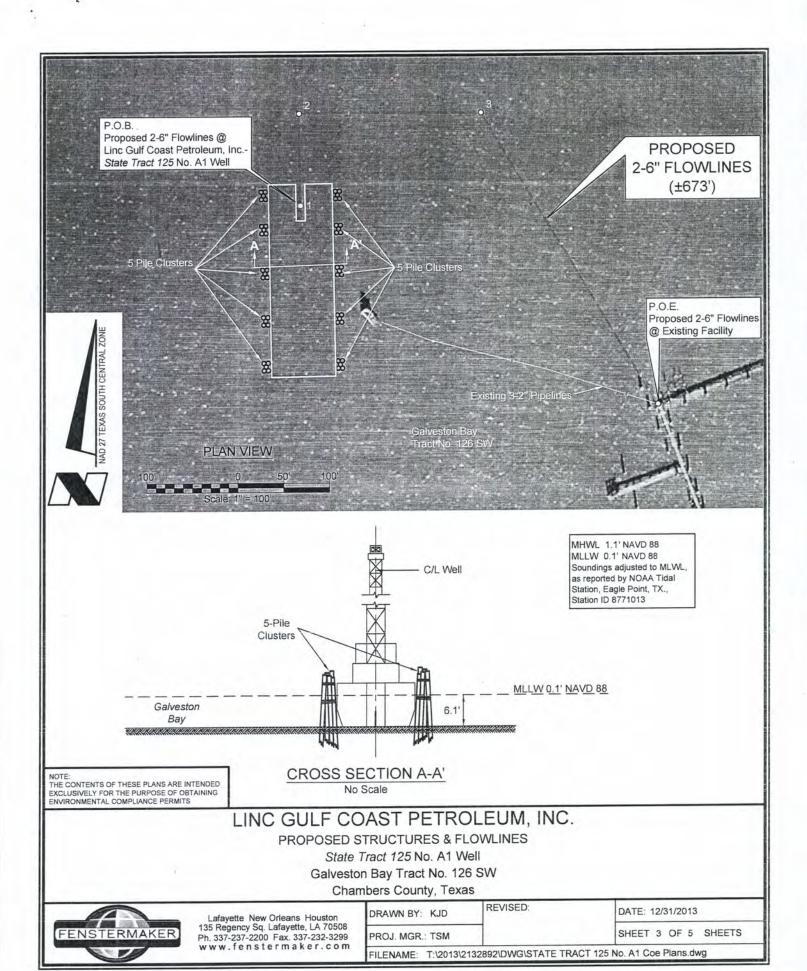

DOA Permit No. SWG-2014-00108 (General Permit No. SWG-2006-00517) documents the proposed installation, operation, and maintenance of a drilling barge, production platform and/or caisson well protector, associated flow lines and appurtenant structures and equipment necessary to conduct drilling and production operations on the State Tract 126, No. A9 Well to be located on State Lease M-74324 covering 360 acres in State Tract 126, Galveston Bay, Chambers County, Texas. PLEASE NOTE: This permit is issued in conjunction with and under the recommendation of the Texas General Land Office, which issued General Permit 24152/GLO-248 on January 10, 2014. Well No. A9 and two 410-foot-long, 6-inch-diameter flowlines site is located in Galveston Bay, approximately 3.55 miles southeasterly of La Porte, Texas in Chambers County.