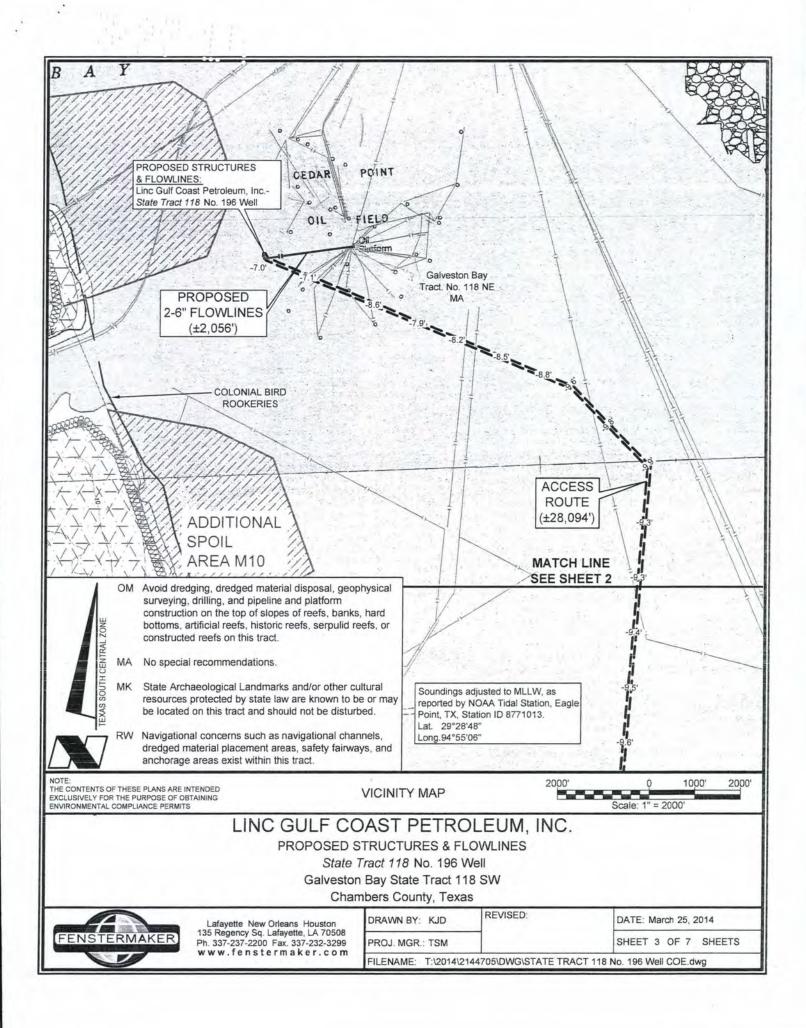

DOA Permit No. SWG-2014-00108 (General Permit No. SWG-2006-00517) documents the proposed installation, operation, and maintenance of a drilling barge, production platform and/or caisson well protector, associated flow lines and appurtenant structures and equipment necessary to conduct drilling and production operations on the State Tract 126, No. A9 Well to be located on State Lease M-74324 covering 360 acres in State Tract 126, Galveston Bay, Chambers County, Texas. PLEASE NOTE: This permit is issued in conjunction with and under the recommendation of the Texas General Land Office, which issued General Permit 24152/GLO-248 on January 10, 2014. Well No. A9 and two 410-foot-long, 6-inch-diameter flowlines site is located in Galveston Bay, approximately 3.55 miles southeasterly of La Porte, Texas in Chambers County.