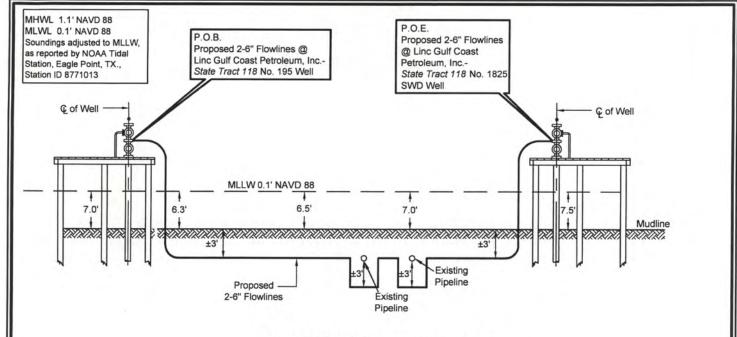

DOA Permit No. SWG-2014-00108 (General Permit No. SWG-2006-00517) documents the proposed installation, operation, and maintenance of a drilling barge, production platform and/or caisson well protector, associated flow lines and appurtenant structures and equipment necessary to conduct drilling and production operations on the State Tract 126, No. A9 Well to be located on State Lease M-74324 covering 360 acres in State Tract 126, Galveston Bay, Chambers County, Texas. PLEASE NOTE: This permit is issued in conjunction with and under the recommendation of the Texas General Land Office, which issued General Permit 24152/GLO-248 on January 10, 2014. Well No. A9 and two 410-foot-long, 6-inch-diameter flowlines site is located in Galveston Bay, approximately 3.55 miles southeasterly of La Porte, Texas in Chambers County.