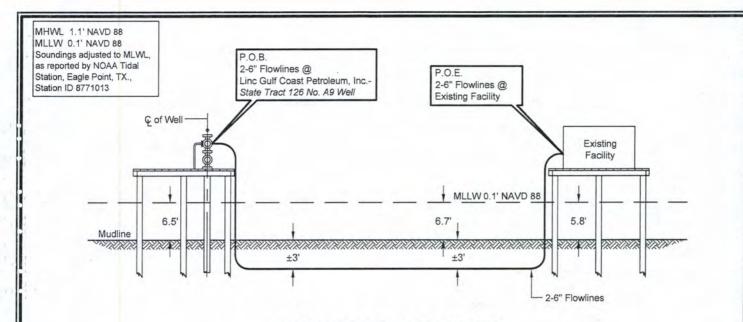

DOA Permit No. SWG-2014-00108 (General Permit No. SWG-2006-00517) documents the proposed installation, operation, and maintenance of a drilling barge, production platform and/or caisson well protector, associated flow lines and appurtenant structures and equipment necessary to conduct drilling and production operations on the State Tract 126, No. A9 Well to be located on State Lease M-74324 covering 360 acres in State Tract 126, Galveston Bay, Chambers County, Texas. PLEASE NOTE: This permit is issued in conjunction with and under the recommendation of the Texas General Land Office, which issued General Permit 24152/GLO-248 on January 10, 2014. Well No. A9 and two 410-foot-long, 6-inch-diameter flowlines site is located in Galveston Bay, approximately 3.55 miles southeasterly of La Porte, Texas in Chambers County.