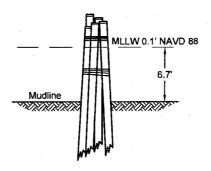

DOA Permit No. SWG-2014-00108 (General Permit No. SWG-2006-00517) documents the proposed installation, operation, and maintenance of a drilling barge, production platform and/or caisson well protector, associated flow lines and appurtenant structures and equipment necessary to conduct drilling and production operations on the State Tract 126, No. A9 Well to be located on State Lease M-74324 covering 360 acres in State Tract 126, Galveston Bay, Chambers County, Texas. PLEASE NOTE: This permit is issued in conjunction with and under the recommendation of the Texas General Land Office, which issued General Permit 24152/GLO-248 on January 10, 2014. Well No. A9 and two 410-foot-long, 6-inch-diameter flowlines site is located in Galveston Bay, approximately 3.55 miles southeasterly of La Porte, Texas in Chambers County.