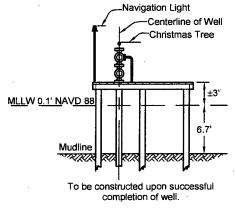

DOA Permit No. SWG-2014-00108 (General Permit No. SWG-2006-00517) documents the proposed installation, operation, and maintenance of a drilling barge, production platform and/or caisson well protector, associated flow lines and appurtenant structures and equipment necessary to conduct drilling and production operations on the State Tract 126, No. A9 Well to be located on State Lease M-74324 covering 360 acres in State Tract 126, Galveston Bay, Chambers County, Texas. PLEASE NOTE: This permit is issued in conjunction with and under the recommendation of the Texas General Land Office, which issued General Permit 24152/GLO-248 on January 10, 2014. Well No. A9 and two 410-foot-long, 6-inch-diameter flowlines site is located in Galveston Bay, approximately 3.55 miles southeasterly of La Porte, Texas in Chambers County.