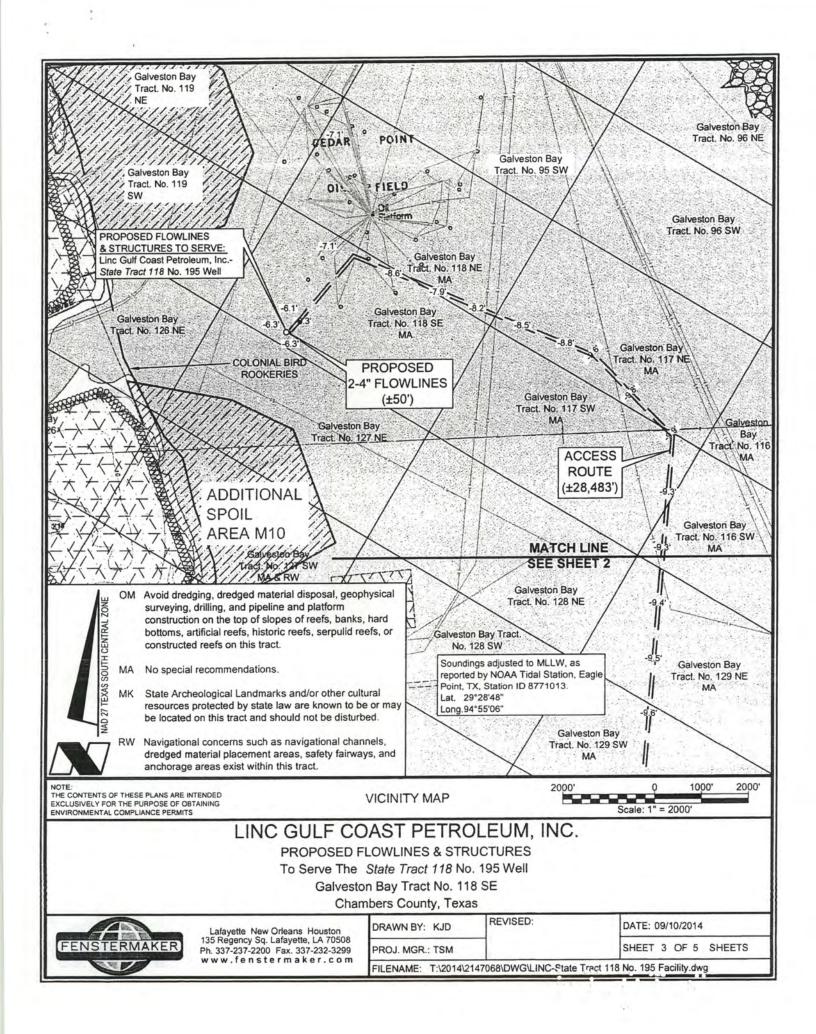

DOA Permit No. SWG-2014-00108 (General Permit No. SWG-2006-00517) documents the proposed installation, operation, and maintenance of a drilling barge, production platform and/or caisson well protector, associated flow lines and appurtenant structures and equipment necessary to conduct drilling and production operations on the State Tract 126, No. A9 Well to be located on State Lease M-74324 covering 360 acres in State Tract 126, Galveston Bay, Chambers County, Texas. PLEASE NOTE: This permit is issued in conjunction with and under the recommendation of the Texas General Land Office, which issued General Permit 24152/GLO-248 on January 10, 2014. Well No. A9 and two 410-foot-long, 6-inch-diameter flowlines site is located in Galveston Bay, approximately 3.55 miles southeasterly of La Porte, Texas in Chambers County.