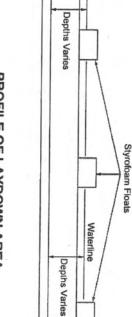

DOA Permit No. SWG-2014-00108 (General Permit No. SWG-2006-00517) documents the proposed installation, operation, and maintenance of a drilling barge, production platform and/or caisson well protector, associated flow lines and appurtenant structures and equipment necessary to conduct drilling and production operations on the State Tract 126, No. A9 Well to be located on State Lease M-74324 covering 360 acres in State Tract 126, Galveston Bay, Chambers County, Texas. PLEASE NOTE: This permit is issued in conjunction with and under the recommendation of the Texas General Land Office, which issued General Permit 24152/GLO-248 on January 10, 2014. Well No. A9 and two 410-foot-long, 6-inch-diameter flowlines site is located in Galveston Bay, approximately 3.55 miles southeasterly of La Porte, Texas in Chambers County.