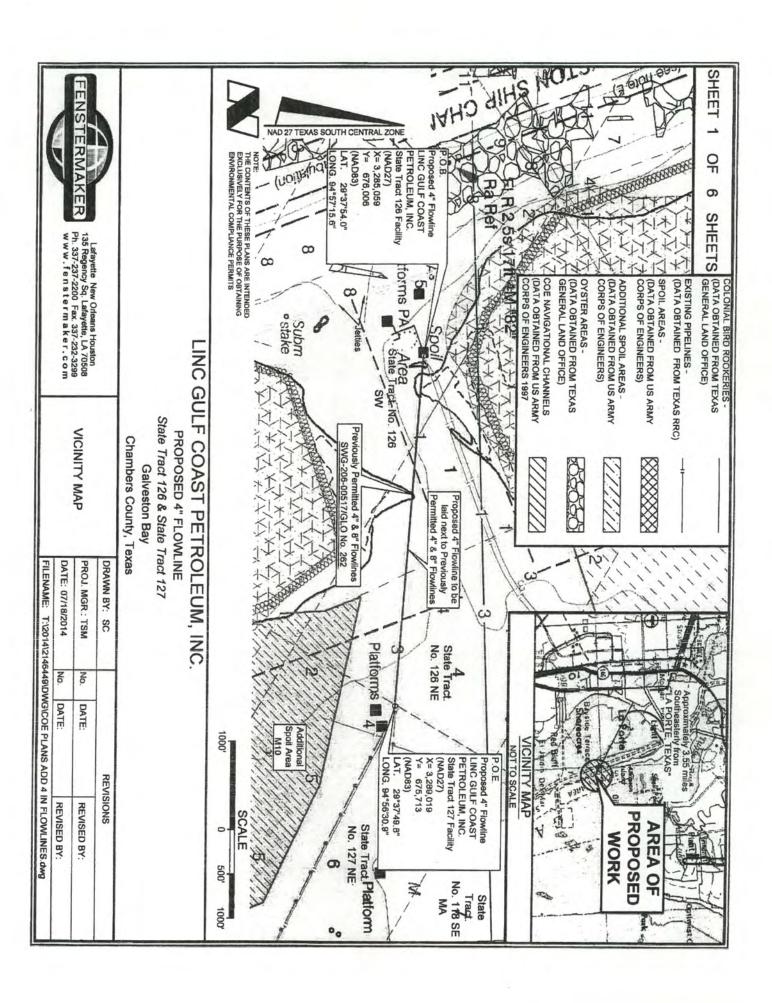

DOA Permit No. SWG-2014-00108 (General Permit No. SWG-2006-00517) documents the proposed installation, operation, and maintenance of a drilling barge, production platform and/or caisson well protector, associated flow lines and appurtenant structures and equipment necessary to conduct drilling and production operations on the State Tract 126, No. A9 Well to be located on State Lease M-74324 covering 360 acres in State Tract 126, Galveston Bay, Chambers County, Texas. PLEASE NOTE: This permit is issued in conjunction with and under the recommendation of the Texas General Land Office, which issued General Permit 24152/GLO-248 on January 10, 2014. Well No. A9 and two 410-foot-long, 6-inch-diameter flowlines site is located in Galveston Bay, approximately 3.55 miles southeasterly of La Porte, Texas in Chambers County.

#### PROJECT LOCATION INFORMATION:

State:

Texas

County:

Galveston/Chambers

Center coordinates of site (latitude/longitude):

29.63125556; -94.95622778 - NAD 83

Approximate size of area (parcel) reviewed, including uplands: 0.5 acres.

Name of nearest waterway: Galveston Bay North Galveston Bay Name of watershed: