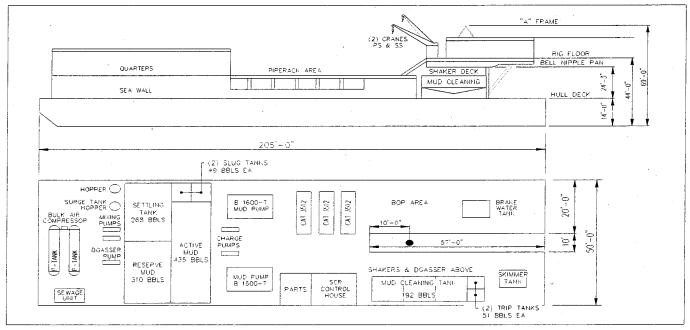

DOA Permit No. SWG-2014-00108 (General Permit No. SWG-2006-00517) documents the proposed installation, operation, and maintenance of a drilling barge, production platform and/or caisson well protector, associated flow lines and appurtenant structures and equipment necessary to conduct drilling and production operations on the State Tract 126, No. A9 Well to be located on State Lease M-74324 covering 360 acres in State Tract 126, Galveston Bay, Chambers County, Texas. PLEASE NOTE: This permit is issued in conjunction with and under the recommendation of the Texas General Land Office, which issued General Permit 24152/GLO-248 on January 10, 2014. Well No. A9 and two 410-foot-long, 6-inch-diameter flowlines site is located in Galveston Bay, approximately 3.55 miles southeasterly of La Porte, Texas in Chambers County.