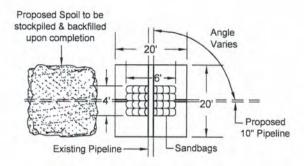

DOA Permit No. SWG-2014-00108 (General Permit No. SWG-2006-00517) documents the proposed installation, operation, and maintenance of a drilling barge, production platform and/or caisson well protector, associated flow lines and appurtenant structures and equipment necessary to conduct drilling and production operations on the State Tract 126, No. A9 Well to be located on State Lease M-74324 covering 360 acres in State Tract 126, Galveston Bay, Chambers County, Texas. PLEASE NOTE: This permit is issued in conjunction with and under the recommendation of the Texas General Land Office, which issued General Permit 24152/GLO-248 on January 10, 2014. Well No. A9 and two 410-foot-long, 6-inch-diameter flowlines site is located in Galveston Bay, approximately 3.55 miles southeasterly of La Porte, Texas in Chambers County.