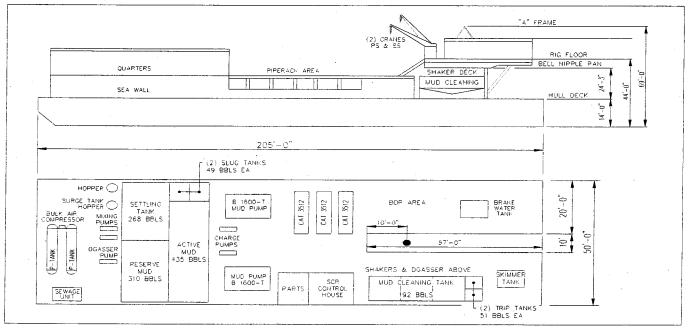

DOA Permit No. SWG-2014-00108 (General Permit No. SWG-2006-00517) documents the proposed installation, operation, and maintenance of a drilling barge, production platform and/or caisson well protector, associated flow lines and appurtenant structures and equipment necessary to conduct drilling and production operations on the State Tract 126, No. A9 Well to be located on State Lease M-74324 covering 360 acres in State Tract 126, Galveston Bay, Chambers County, Texas. PLEASE NOTE: This permit is issued in conjunction with and under the recommendation of the Texas General Land Office, which issued General Permit 24152/GLO-248 on January 10, 2014. Well No. A9 and two 410-foot-long, 6-inch-diameter flowlines site is located in Galveston Bay, approximately 3.55 miles southeasterly of La Porte, Texas in Chambers County.