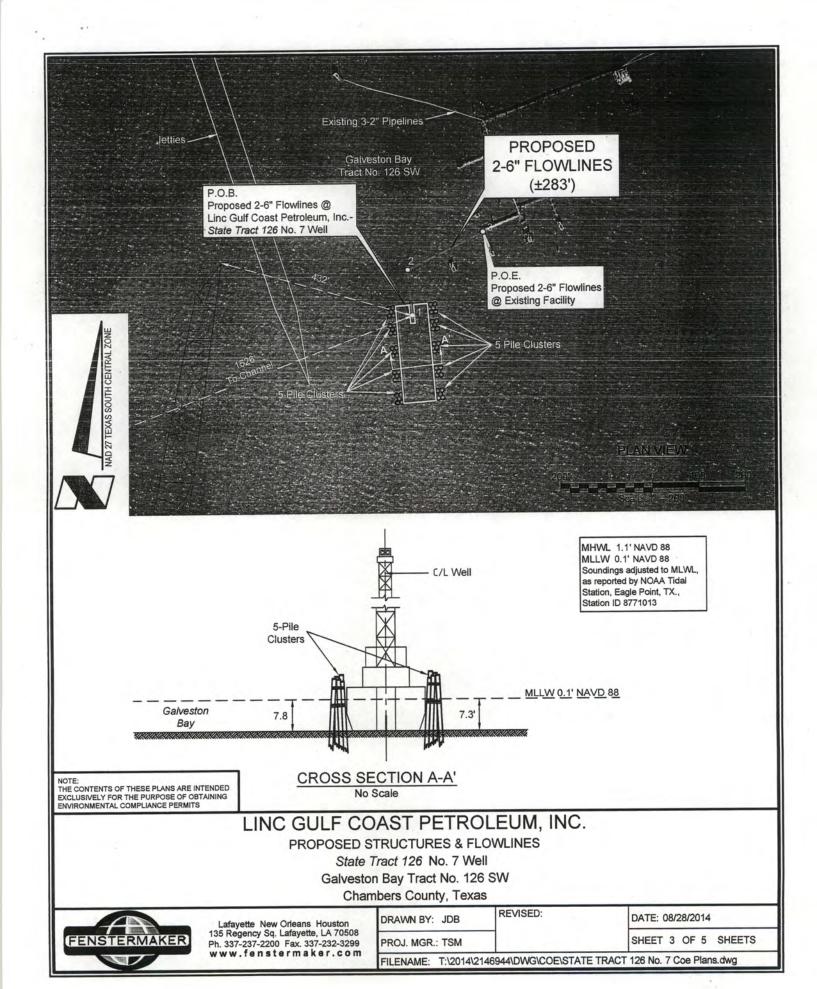

DOA Permit No. SWG-2014-00108 (General Permit No. SWG-2006-00517) documents the proposed installation, operation, and maintenance of a drilling barge, production platform and/or caisson well protector, associated flow lines and appurtenant structures and equipment necessary to conduct drilling and production operations on the State Tract 126, No. A9 Well to be located on State Lease M-74324 covering 360 acres in State Tract 126, Galveston Bay, Chambers County, Texas. PLEASE NOTE: This permit is issued in conjunction with and under the recommendation of the Texas General Land Office, which issued General Permit 24152/GLO-248 on January 10, 2014. Well No. A9 and two 410-foot-long, 6-inch-diameter flowlines site is located in Galveston Bay, approximately 3.55 miles southeasterly of La Porte, Texas in Chambers County.