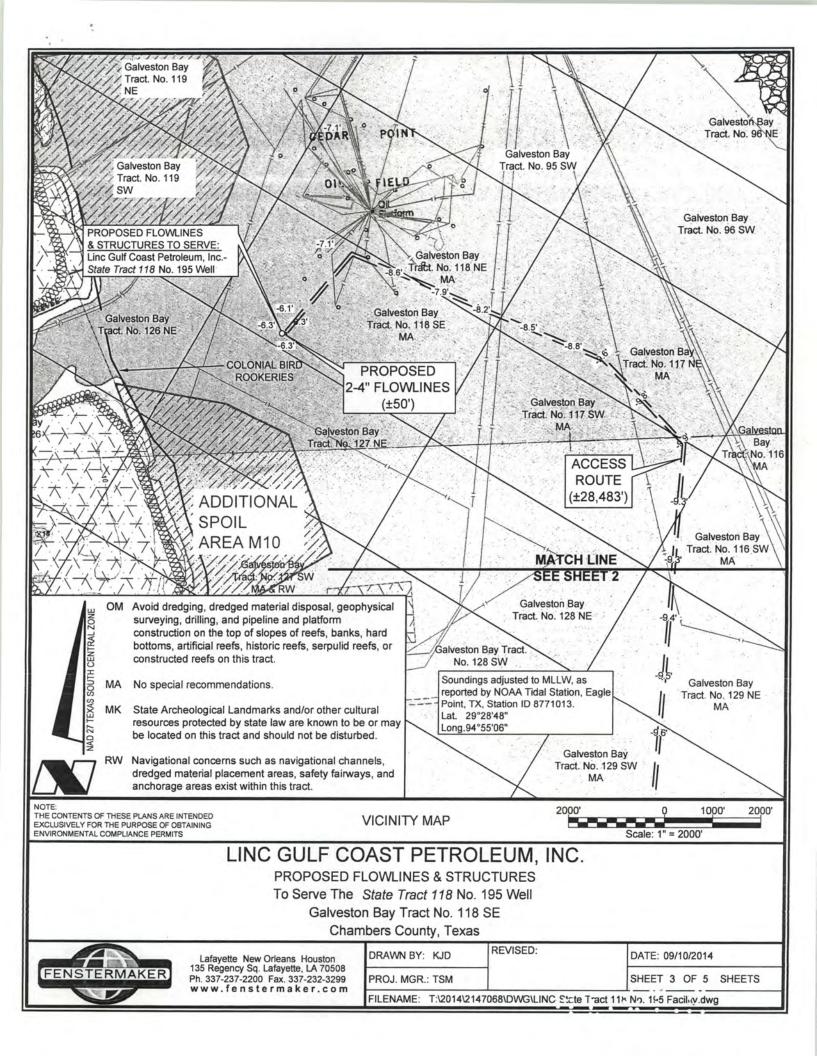

DOA Permit No. SWG-2014-00108 (General Permit No. SWG-2006-00517) documents the proposed installation, operation, and maintenance of a drilling barge, production platform and/or caisson well protector, associated flow lines and appurtenant structures and equipment necessary to conduct drilling and production operations on the State Tract 126, No. A9 Well to be located on State Lease M-74324 covering 360 acres in State Tract 126, Galveston Bay, Chambers County, Texas. PLEASE NOTE: This permit is issued in conjunction with and under the recommendation of the Texas General Land Office, which issued General Permit 24152/GLO-248 on January 10, 2014. Well No. A9 and two 410-foot-long, 6-inch-diameter flowlines site is located in Galveston Bay, approximately 3.55 miles southeasterly of La Porte, Texas in Chambers County.