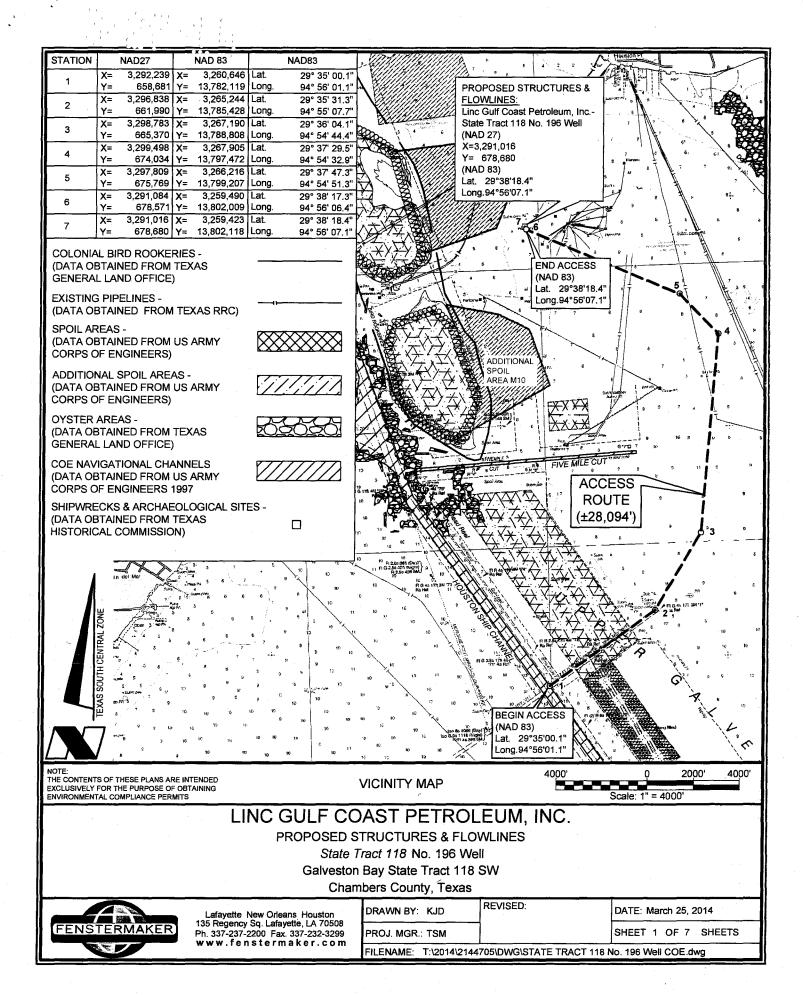

DOA Permit No. SWG-2014-00108 (General Permit No. SWG-2006-00517) documents the proposed installation, operation, and maintenance of a drilling barge, production platform and/or caisson well protector, associated flow lines and appurtenant structures and equipment necessary to conduct drilling and production operations on the State Tract 126, No. A9 Well to be located on State Lease M-74324 covering 360 acres in State Tract 126, Galveston Bay, Chambers County, Texas. PLEASE NOTE: This permit is issued in conjunction with and under the recommendation of the Texas General Land Office, which issued General Permit 24152/GLO-248 on January 10, 2014. Well No. A9 and two 410-foot-long, 6-inch-diameter flowlines site is located in Galveston Bay, approximately 3.55 miles southeasterly of La Porte, Texas in Chambers County.