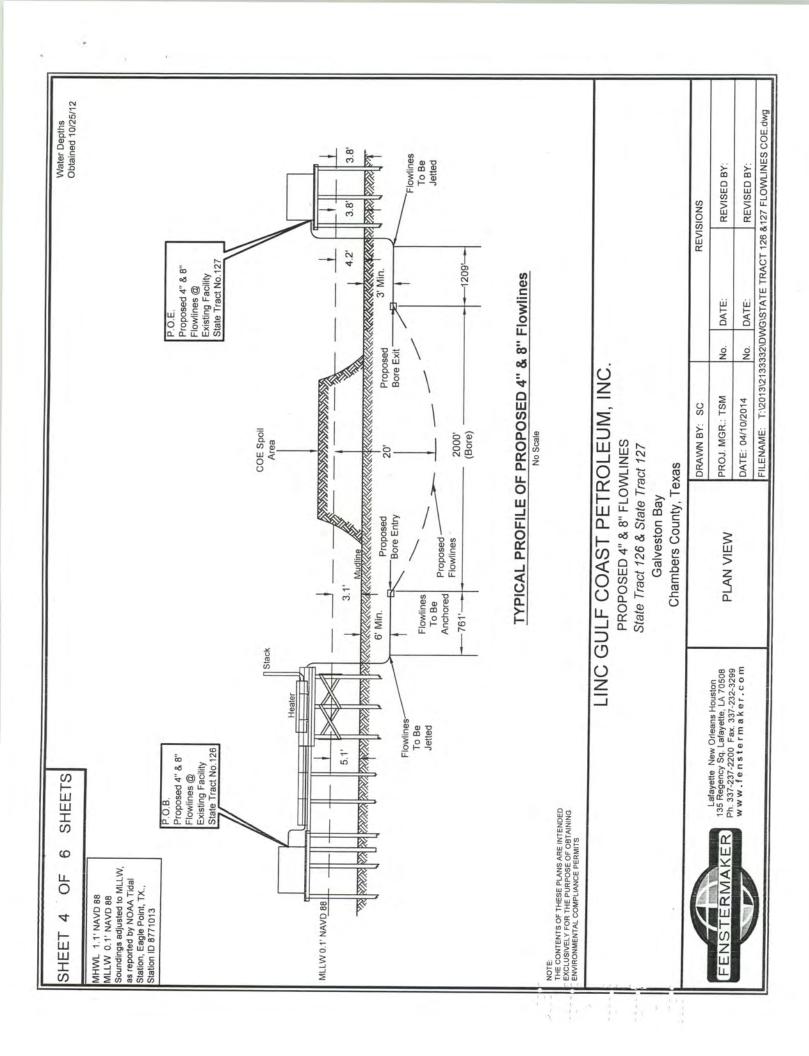

DOA Permit No. SWG-2014-00108 (General Permit No. SWG-2006-00517) documents the proposed installation, operation, and maintenance of a drilling barge, production platform and/or caisson well protector, associated flow lines and appurtenant structures and equipment necessary to conduct drilling and production operations on the State Tract 126, No. A9 Well to be located on State Lease M-74324 covering 360 acres in State Tract 126, Galveston Bay, Chambers County, Texas. PLEASE NOTE: This permit is issued in conjunction with and under the recommendation of the Texas General Land Office, which issued General Permit 24152/GLO-248 on January 10, 2014. Well No. A9 and two 410-foot-long, 6-inch-diameter flowlines site is located in Galveston Bay, approximately 3.55 miles southeasterly of La Porte, Texas in Chambers County.