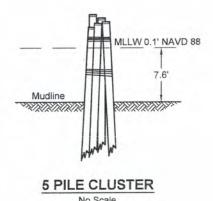

DOA Permit No. SWG-2014-00108 (General Permit No. SWG-2006-00517) documents the proposed installation, operation, and maintenance of a drilling barge, production platform and/or caisson well protector, associated flow lines and appurtenant structures and equipment necessary to conduct drilling and production operations on the State Tract 126, No. A9 Well to be located on State Lease M-74324 covering 360 acres in State Tract 126, Galveston Bay, Chambers County, Texas. PLEASE NOTE: This permit is issued in conjunction with and under the recommendation of the Texas General Land Office, which issued General Permit 24152/GLO-248 on January 10, 2014. Well No. A9 and two 410-foot-long, 6-inch-diameter flowlines site is located in Galveston Bay, approximately 3.55 miles southeasterly of La Porte, Texas in Chambers County.