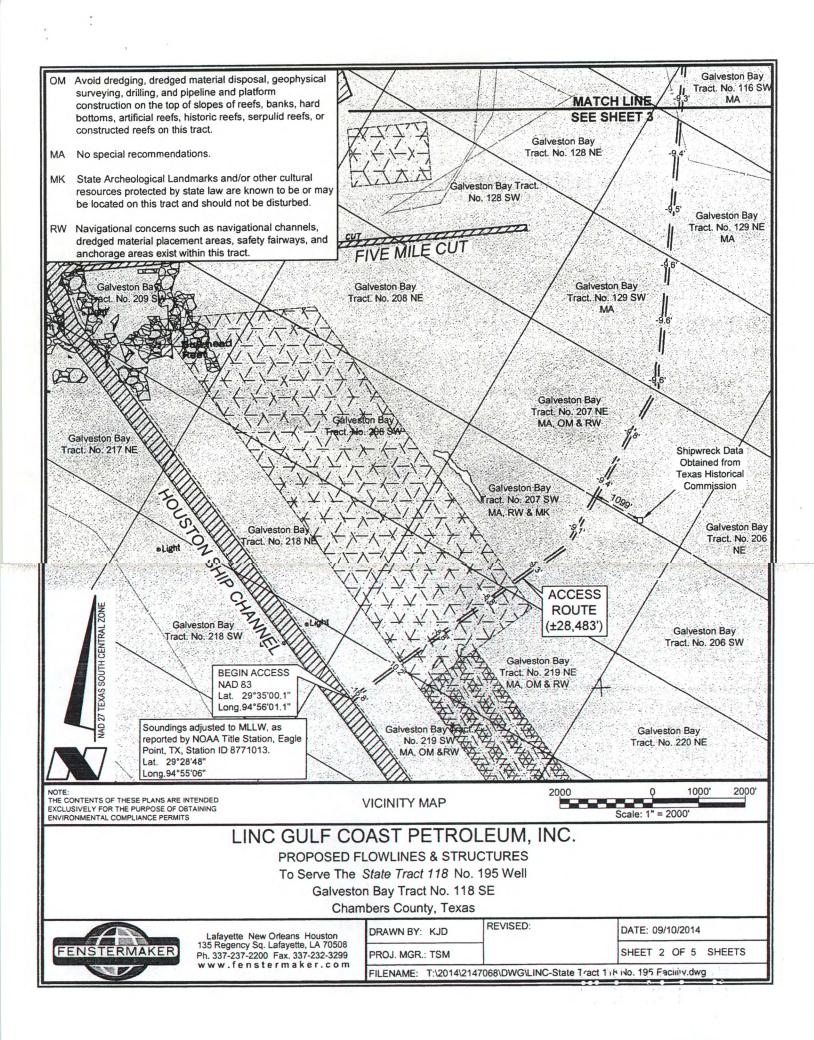

DOA Permit No. SWG-2014-00108 (General Permit No. SWG-2006-00517) documents the proposed installation, operation, and maintenance of a drilling barge, production platform and/or caisson well protector, associated flow lines and appurtenant structures and equipment necessary to conduct drilling and production operations on the State Tract 126, No. A9 Well to be located on State Lease M-74324 covering 360 acres in State Tract 126, Galveston Bay, Chambers County, Texas. PLEASE NOTE: This permit is issued in conjunction with and under the recommendation of the Texas General Land Office, which issued General Permit 24152/GLO-248 on January 10, 2014. Well No. A9 and two 410-foot-long, 6-inch-diameter flowlines site is located in Galveston Bay, approximately 3.55 miles southeasterly of La Porte, Texas in Chambers County.