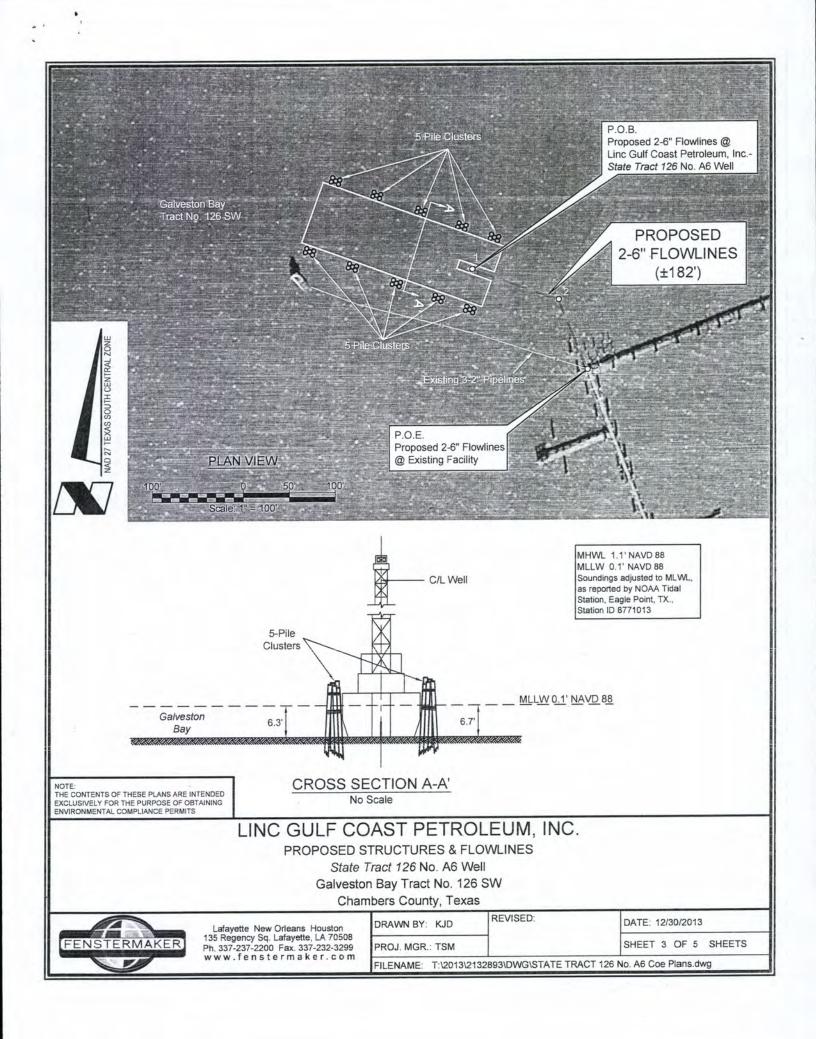

DOA Permit No. SWG-2014-00108 (General Permit No. SWG-2006-00517) documents the proposed installation, operation, and maintenance of a drilling barge, production platform and/or caisson well protector, associated flow lines and appurtenant structures and equipment necessary to conduct drilling and production operations on the State Tract 126, No. A9 Well to be located on State Lease M-74324 covering 360 acres in State Tract 126, Galveston Bay, Chambers County, Texas. PLEASE NOTE: This permit is issued in conjunction with and under the recommendation of the Texas General Land Office, which issued General Permit 24152/GLO-248 on January 10, 2014. Well No. A9 and two 410-foot-long, 6-inch-diameter flowlines site is located in Galveston Bay, approximately 3.55 miles southeasterly of La Porte, Texas in Chambers County.