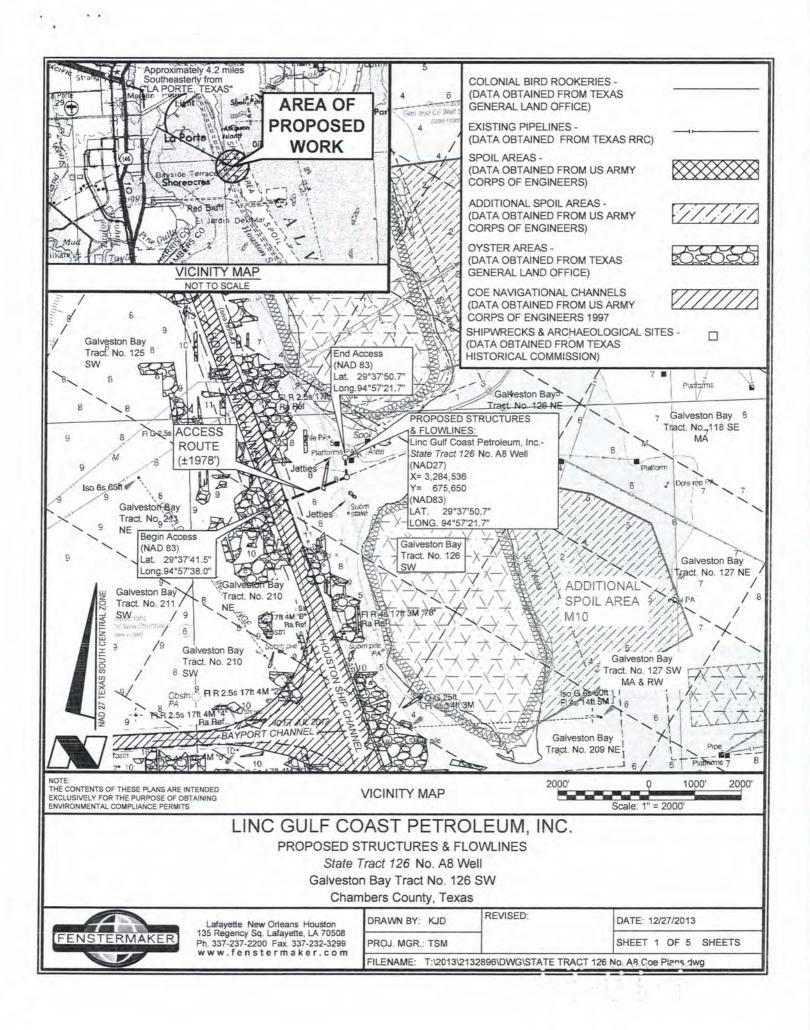

DOA Permit No. SWG-2014-00108 (General Permit No. SWG-2006-00517) documents the proposed installation, operation, and maintenance of a drilling barge, production platform and/or caisson well protector, associated flow lines and appurtenant structures and equipment necessary to conduct drilling and production operations on the State Tract 126, No. A9 Well to be located on State Lease M-74324 covering 360 acres in State Tract 126, Galveston Bay, Chambers County, Texas. PLEASE NOTE: This permit is issued in conjunction with and under the recommendation of the Texas General Land Office, which issued General Permit 24152/GLO-248 on January 10, 2014. Well No. A9 and two 410-foot-long, 6-inch-diameter flowlines site is located in Galveston Bay, approximately 3.55 miles southeasterly of La Porte, Texas in Chambers County.