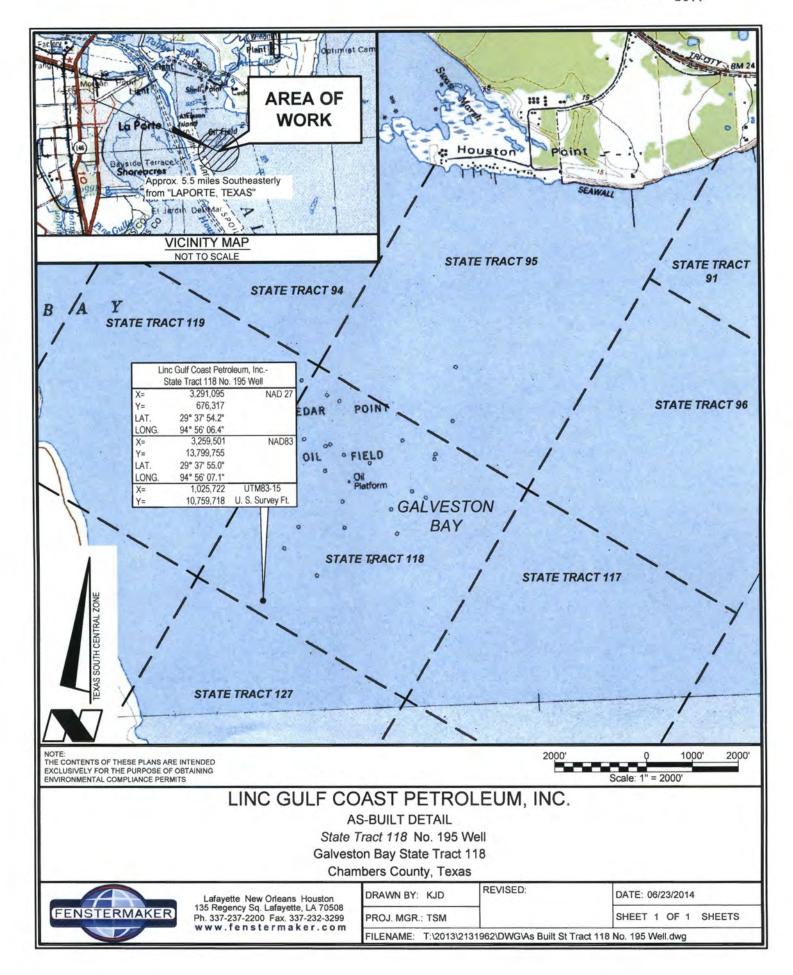

DOA Permit No. SWG-2014-00108 (General Permit No. SWG-2006-00517) documents the proposed installation, operation, and maintenance of a drilling barge, production platform and/or caisson well protector, associated flow lines and appurtenant structures and equipment necessary to conduct drilling and production operations on the State Tract 126, No. A9 Well to be located on State Lease M-74324 covering 360 acres in State Tract 126, Galveston Bay, Chambers County, Texas. PLEASE NOTE: This permit is issued in conjunction with and under the recommendation of the Texas General Land Office, which issued General Permit 24152/GLO-248 on January 10, 2014. Well No. A9 and two 410-foot-long, 6-inch-diameter flowlines site is located in Galveston Bay, approximately 3.55 miles southeasterly of La Porte, Texas in Chambers County.

#### PROJECT LOCATION INFORMATION:

State:

Texas

County:

Galveston/Chambers

Center coordinates of site (latitude/longitude):

29.63125556; -94.95622778 - NAD 83

Approximate size of area (parcel) reviewed, including uplands: 0.5 acres.

Name of nearest waterway: Galveston Bay North Galveston Bay Name of watershed: