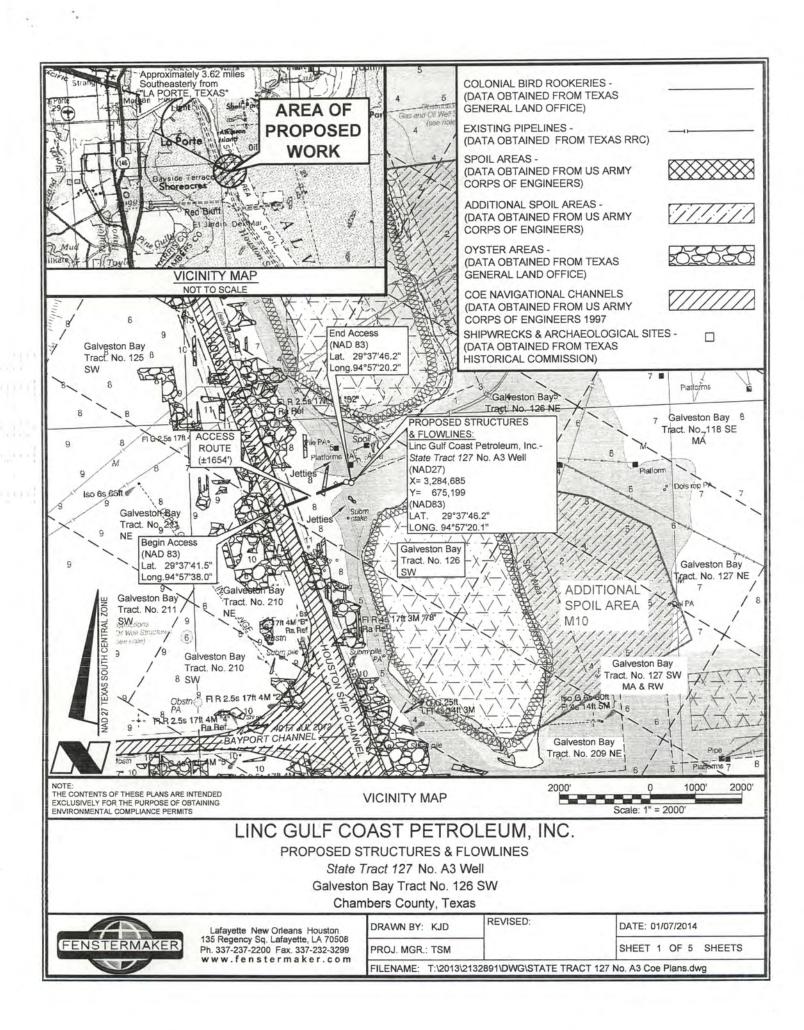

DOA Permit No. SWG-2014-00108 (General Permit No. SWG-2006-00517) documents the proposed installation, operation, and maintenance of a drilling barge, production platform and/or caisson well protector, associated flow lines and appurtenant structures and equipment necessary to conduct drilling and production operations on the State Tract 126, No. A9 Well to be located on State Lease M-74324 covering 360 acres in State Tract 126, Galveston Bay, Chambers County, Texas. PLEASE NOTE: This permit is issued in conjunction with and under the recommendation of the Texas General Land Office, which issued General Permit 24152/GLO-248 on January 10, 2014. Well No. A9 and two 410-foot-long, 6-inch-diameter flowlines site is located in Galveston Bay, approximately 3.55 miles southeasterly of La Porte, Texas in Chambers County.