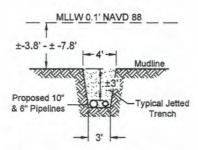

DOA Permit No. SWG-2014-00108 (General Permit No. SWG-2006-00517) documents the proposed installation, operation, and maintenance of a drilling barge, production platform and/or caisson well protector, associated flow lines and appurtenant structures and equipment necessary to conduct drilling and production operations on the State Tract 126, No. A9 Well to be located on State Lease M-74324 covering 360 acres in State Tract 126, Galveston Bay, Chambers County, Texas. PLEASE NOTE: This permit is issued in conjunction with and under the recommendation of the Texas General Land Office, which issued General Permit 24152/GLO-248 on January 10, 2014. Well No. A9 and two 410-foot-long, 6-inch-diameter flowlines site is located in Galveston Bay, approximately 3.55 miles southeasterly of La Porte, Texas in Chambers County.