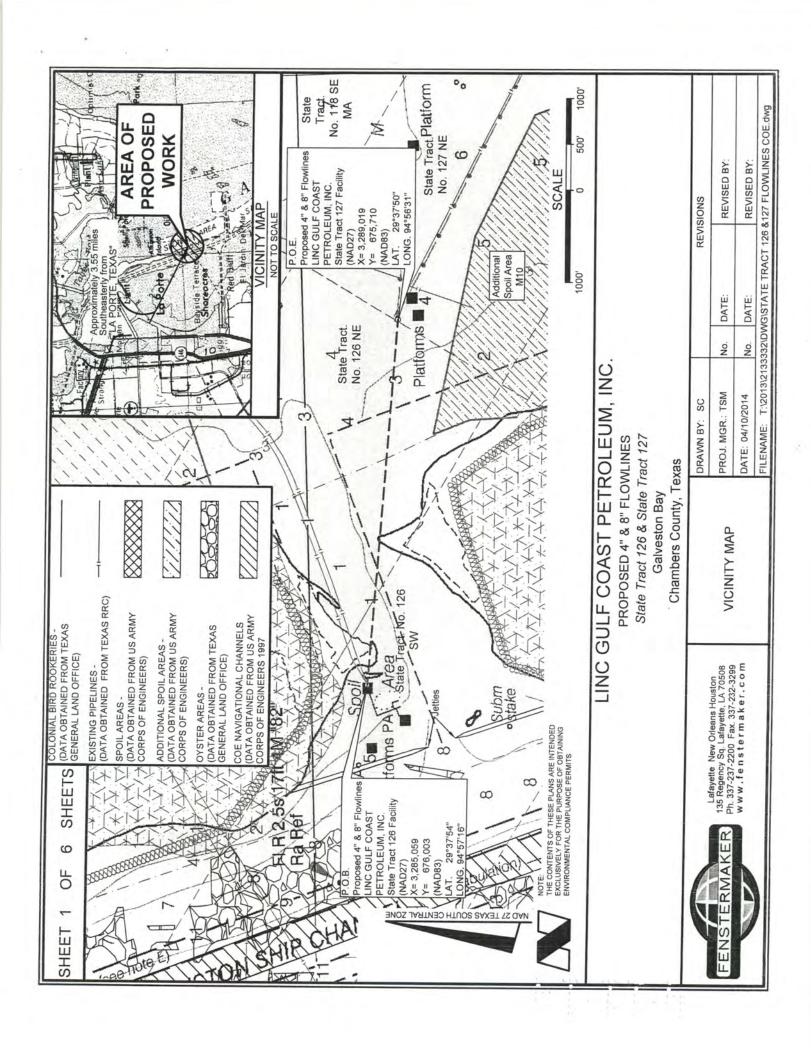

DOA Permit No. SWG-2014-00108 (General Permit No. SWG-2006-00517) documents the proposed installation, operation, and maintenance of a drilling barge, production platform and/or caisson well protector, associated flow lines and appurtenant structures and equipment necessary to conduct drilling and production operations on the State Tract 126, No. A9 Well to be located on State Lease M-74324 covering 360 acres in State Tract 126, Galveston Bay, Chambers County, Texas. PLEASE NOTE: This permit is issued in conjunction with and under the recommendation of the Texas General Land Office, which issued General Permit 24152/GLO-248 on January 10, 2014. Well No. A9 and two 410-foot-long, 6-inch-diameter flowlines site is located in Galveston Bay, approximately 3.55 miles southeasterly of La Porte, Texas in Chambers County.