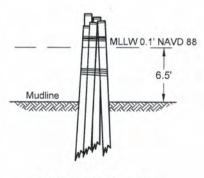

DOA Permit No. SWG-2014-00108 (General Permit No. SWG-2006-00517) documents the proposed installation, operation, and maintenance of a drilling barge, production platform and/or caisson well protector, associated flow lines and appurtenant structures and equipment necessary to conduct drilling and production operations on the State Tract 126, No. A9 Well to be located on State Lease M-74324 covering 360 acres in State Tract 126, Galveston Bay, Chambers County, Texas. PLEASE NOTE: This permit is issued in conjunction with and under the recommendation of the Texas General Land Office, which issued General Permit 24152/GLO-248 on January 10, 2014. Well No. A9 and two 410-foot-long, 6-inch-diameter flowlines site is located in Galveston Bay, approximately 3.55 miles southeasterly of La Porte, Texas in Chambers County.