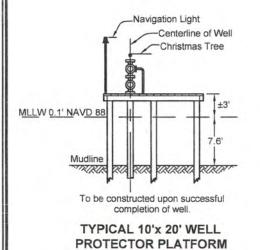

DOA Permit No. SWG-2014-00108 (General Permit No. SWG-2006-00517) documents the proposed installation, operation, and maintenance of a drilling barge, production platform and/or caisson well protector, associated flow lines and appurtenant structures and equipment necessary to conduct drilling and production operations on the State Tract 126, No. A9 Well to be located on State Lease M-74324 covering 360 acres in State Tract 126, Galveston Bay, Chambers County, Texas. PLEASE NOTE: This permit is issued in conjunction with and under the recommendation of the Texas General Land Office, which issued General Permit 24152/GLO-248 on January 10, 2014. Well No. A9 and two 410-foot-long, 6-inch-diameter flowlines site is located in Galveston Bay, approximately 3.55 miles southeasterly of La Porte, Texas in Chambers County.