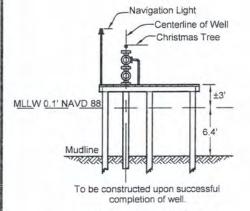

DOA Permit No. SWG-2014-00108 (General Permit No. SWG-2006-00517) documents the proposed installation, operation, and maintenance of a drilling barge, production platform and/or caisson well protector, associated flow lines and appurtenant structures and equipment necessary to conduct drilling and production operations on the State Tract 126, No. A9 Well to be located on State Lease M-74324 covering 360 acres in State Tract 126, Galveston Bay, Chambers County, Texas. PLEASE NOTE: This permit is issued in conjunction with and under the recommendation of the Texas General Land Office, which issued General Permit 24152/GLO-248 on January 10, 2014. Well No. A9 and two 410-foot-long, 6-inch-diameter flowlines site is located in Galveston Bay, approximately 3.55 miles southeasterly of La Porte, Texas in Chambers County.