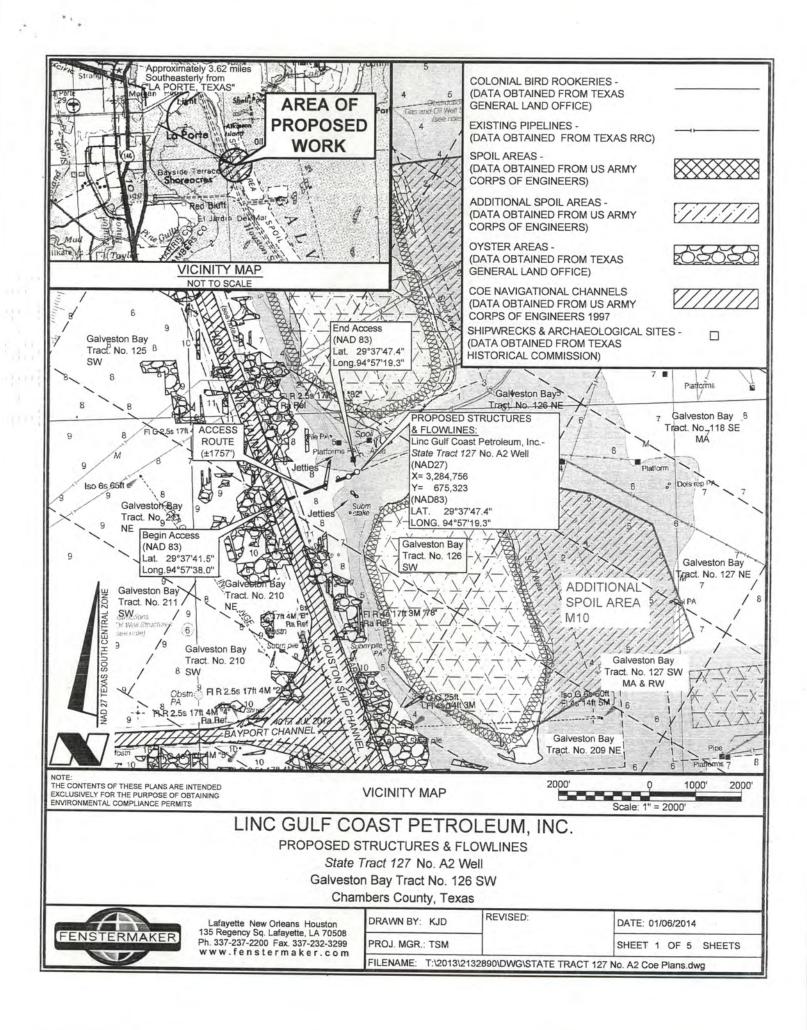

DOA Permit No. SWG-2014-00108 (General Permit No. SWG-2006-00517) documents the proposed installation, operation, and maintenance of a drilling barge, production platform and/or caisson well protector, associated flow lines and appurtenant structures and equipment necessary to conduct drilling and production operations on the State Tract 126, No. A9 Well to be located on State Lease M-74324 covering 360 acres in State Tract 126, Galveston Bay, Chambers County, Texas. PLEASE NOTE: This permit is issued in conjunction with and under the recommendation of the Texas General Land Office, which issued General Permit 24152/GLO-248 on January 10, 2014. Well No. A9 and two 410-foot-long, 6-inch-diameter flowlines site is located in Galveston Bay, approximately 3.55 miles southeasterly of La Porte, Texas in Chambers County.

#### PROJECT LOCATION INFORMATION:

State:

Texas

County:

Galveston/Chambers

Center coordinates of site (latitude/longitude):

29.63125556; -94.95622778 - NAD 83

Approximate size of area (parcel) reviewed, including uplands: 0.5 acres.