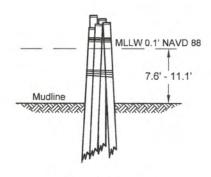

DOA Permit No. SWG-2014-00108 (General Permit No. SWG-2006-00517) documents the proposed installation, operation, and maintenance of a drilling barge, production platform and/or caisson well protector, associated flow lines and appurtenant structures and equipment necessary to conduct drilling and production operations on the State Tract 126, No. A9 Well to be located on State Lease M-74324 covering 360 acres in State Tract 126, Galveston Bay, Chambers County, Texas. PLEASE NOTE: This permit is issued in conjunction with and under the recommendation of the Texas General Land Office, which issued General Permit 24152/GLO-248 on January 10, 2014. Well No. A9 and two 410-foot-long, 6-inch-diameter flowlines site is located in Galveston Bay, approximately 3.55 miles southeasterly of La Porte, Texas in Chambers County.