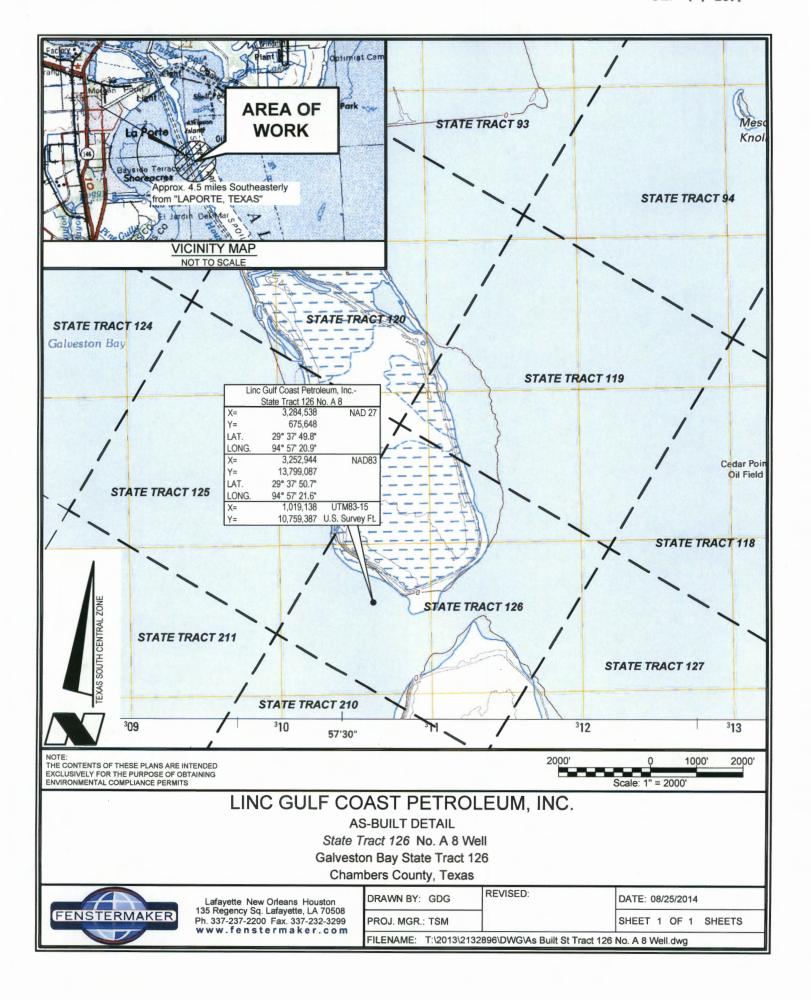

DOA Permit No. SWG-2014-00108 (General Permit No. SWG-2006-00517) documents the proposed installation, operation, and maintenance of a drilling barge, production platform and/or caisson well protector, associated flow lines and appurtenant structures and equipment necessary to conduct drilling and production operations on the State Tract 126, No. A9 Well to be located on State Lease M-74324 covering 360 acres in State Tract 126, Galveston Bay, Chambers County, Texas. PLEASE NOTE: This permit is issued in conjunction with and under the recommendation of the Texas General Land Office, which issued General Permit 24152/GLO-248 on January 10, 2014. Well No. A9 and two 410-foot-long, 6-inch-diameter flowlines site is located in Galveston Bay, approximately 3.55 miles southeasterly of La Porte, Texas in Chambers County.