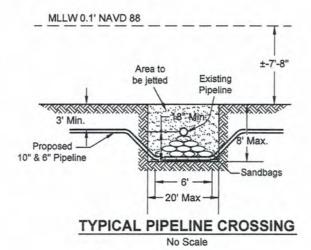

DOA Permit No. SWG-2014-00108 (General Permit No. SWG-2006-00517) documents the proposed installation, operation, and maintenance of a drilling barge, production platform and/or caisson well protector, associated flow lines and appurtenant structures and equipment necessary to conduct drilling and production operations on the State Tract 126, No. A9 Well to be located on State Lease M-74324 covering 360 acres in State Tract 126, Galveston Bay, Chambers County, Texas. PLEASE NOTE: This permit is issued in conjunction with and under the recommendation of the Texas General Land Office, which issued General Permit 24152/GLO-248 on January 10, 2014. Well No. A9 and two 410-foot-long, 6-inch-diameter flowlines site is located in Galveston Bay, approximately 3.55 miles southeasterly of La Porte, Texas in Chambers County.