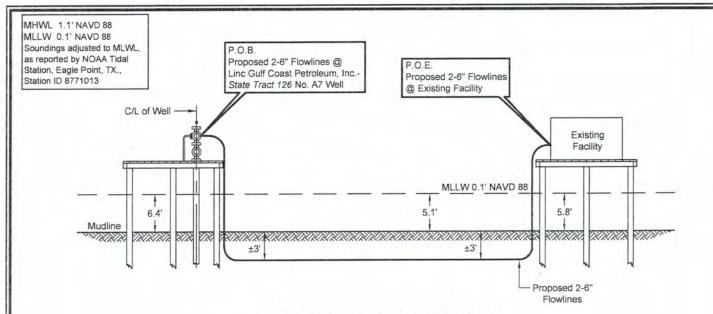

DOA Permit No. SWG-2014-00108 (General Permit No. SWG-2006-00517) documents the proposed installation, operation, and maintenance of a drilling barge, production platform and/or caisson well protector, associated flow lines and appurtenant structures and equipment necessary to conduct drilling and production operations on the State Tract 126, No. A9 Well to be located on State Lease M-74324 covering 360 acres in State Tract 126, Galveston Bay, Chambers County, Texas. PLEASE NOTE: This permit is issued in conjunction with and under the recommendation of the Texas General Land Office, which issued General Permit 24152/GLO-248 on January 10, 2014. Well No. A9 and two 410-foot-long, 6-inch-diameter flowlines site is located in Galveston Bay, approximately 3.55 miles southeasterly of La Porte, Texas in Chambers County.