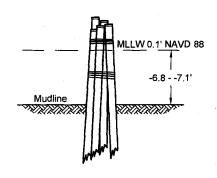

DOA Permit No. SWG-2014-00108 (General Permit No. SWG-2006-00517) documents the proposed installation, operation, and maintenance of a drilling barge, production platform and/or caisson well protector, associated flow lines and appurtenant structures and equipment necessary to conduct drilling and production operations on the State Tract 126, No. A9 Well to be located on State Lease M-74324 covering 360 acres in State Tract 126, Galveston Bay, Chambers County, Texas. PLEASE NOTE: This permit is issued in conjunction with and under the recommendation of the Texas General Land Office, which issued General Permit 24152/GLO-248 on January 10, 2014. Well No. A9 and two 410-foot-long, 6-inch-diameter flowlines site is located in Galveston Bay, approximately 3.55 miles southeasterly of La Porte, Texas in Chambers County.