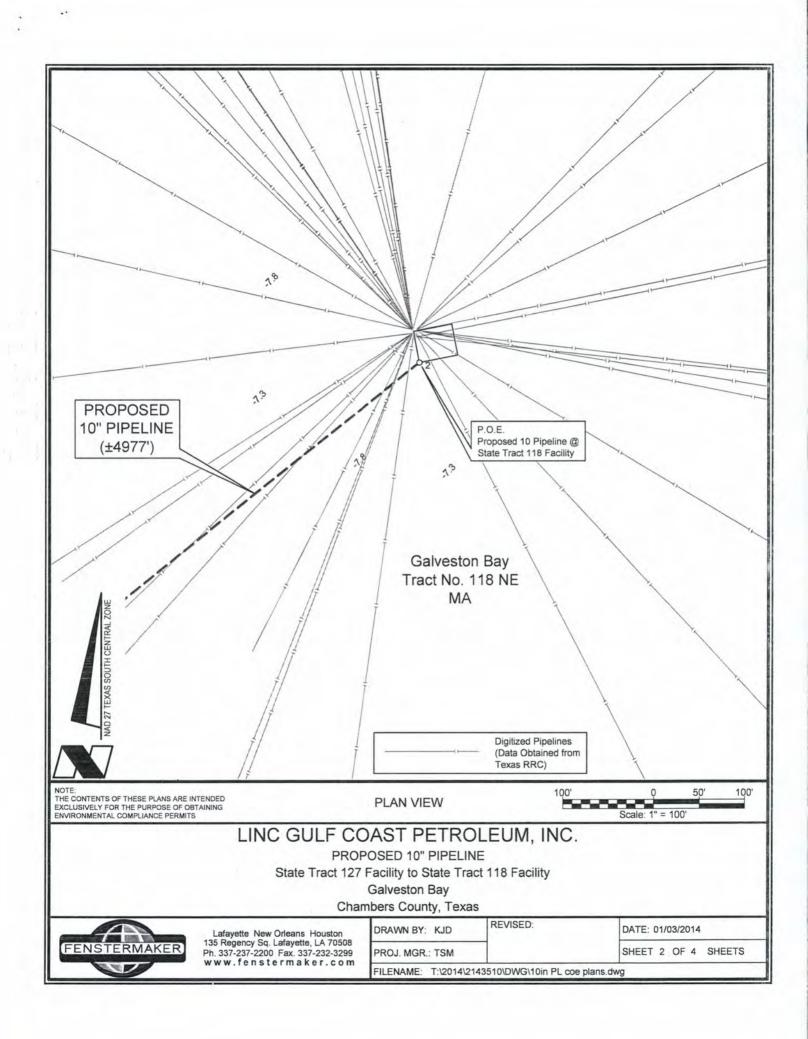

DOA Permit No. SWG-2014-00108 (General Permit No. SWG-2006-00517) documents the proposed installation, operation, and maintenance of a drilling barge, production platform and/or caisson well protector, associated flow lines and appurtenant structures and equipment necessary to conduct drilling and production operations on the State Tract 126, No. A9 Well to be located on State Lease M-74324 covering 360 acres in State Tract 126, Galveston Bay, Chambers County, Texas. PLEASE NOTE: This permit is issued in conjunction with and under the recommendation of the Texas General Land Office, which issued General Permit 24152/GLO-248 on January 10, 2014. Well No. A9 and two 410-foot-long, 6-inch-diameter flowlines site is located in Galveston Bay, approximately 3.55 miles southeasterly of La Porte, Texas in Chambers County.