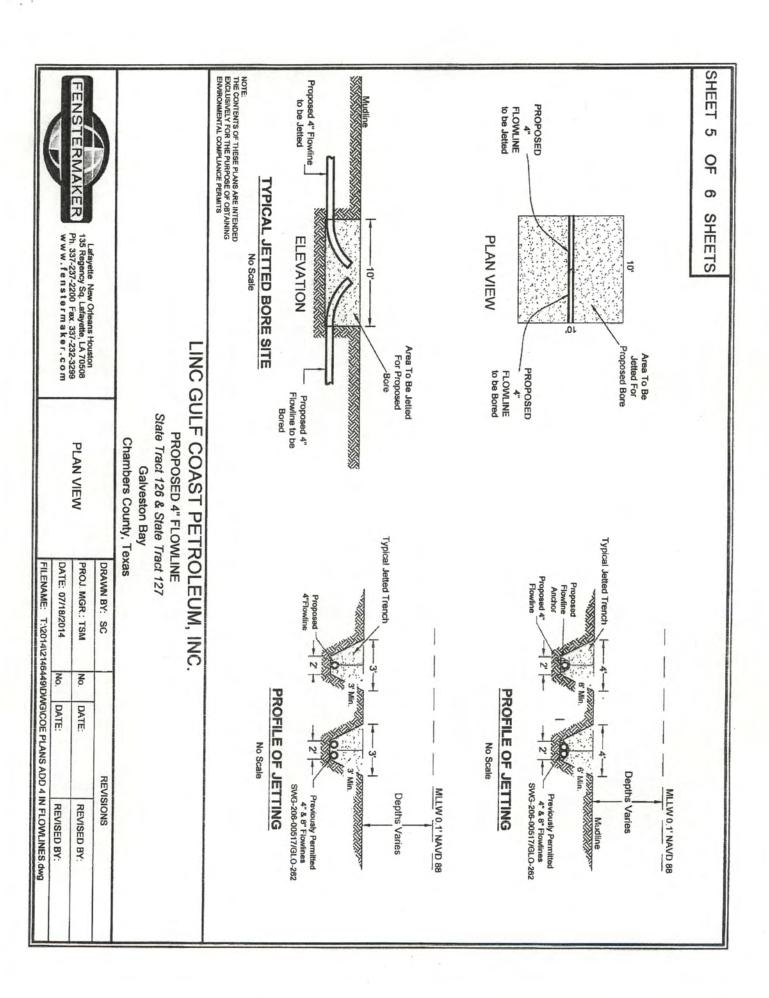

DOA Permit No. SWG-2014-00108 (General Permit No. SWG-2006-00517) documents the proposed installation, operation, and maintenance of a drilling barge, production platform and/or caisson well protector, associated flow lines and appurtenant structures and equipment necessary to conduct drilling and production operations on the State Tract 126, No. A9 Well to be located on State Lease M-74324 covering 360 acres in State Tract 126, Galveston Bay, Chambers County, Texas. PLEASE NOTE: This permit is issued in conjunction with and under the recommendation of the Texas General Land Office, which issued General Permit 24152/GLO-248 on January 10, 2014. Well No. A9 and two 410-foot-long, 6-inch-diameter flowlines site is located in Galveston Bay, approximately 3.55 miles southeasterly of La Porte, Texas in Chambers County.