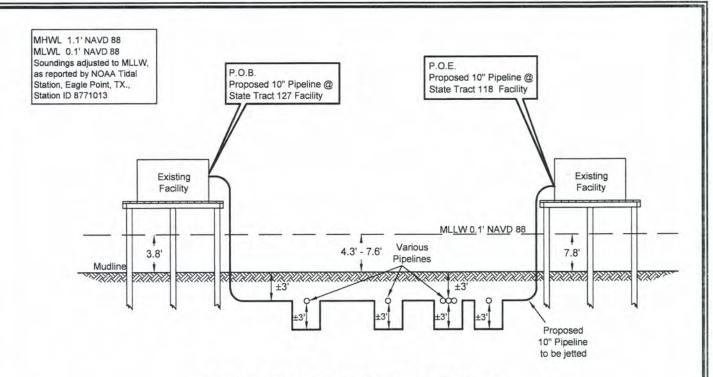

DOA Permit No. SWG-2014-00108 (General Permit No. SWG-2006-00517) documents the proposed installation, operation, and maintenance of a drilling barge, production platform and/or caisson well protector, associated flow lines and appurtenant structures and equipment necessary to conduct drilling and production operations on the State Tract 126, No. A9 Well to be located on State Lease M-74324 covering 360 acres in State Tract 126, Galveston Bay, Chambers County, Texas. PLEASE NOTE: This permit is issued in conjunction with and under the recommendation of the Texas General Land Office, which issued General Permit 24152/GLO-248 on January 10, 2014. Well No. A9 and two 410-foot-long, 6-inch-diameter flowlines site is located in Galveston Bay, approximately 3.55 miles southeasterly of La Porte, Texas in Chambers County.