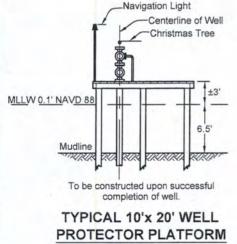

DOA Permit No. SWG-2014-00108 (General Permit No. SWG-2006-00517) documents the proposed installation, operation, and maintenance of a drilling barge, production platform and/or caisson well protector, associated flow lines and appurtenant structures and equipment necessary to conduct drilling and production operations on the State Tract 126, No. A9 Well to be located on State Lease M-74324 covering 360 acres in State Tract 126, Galveston Bay, Chambers County, Texas. PLEASE NOTE: This permit is issued in conjunction with and under the recommendation of the Texas General Land Office, which issued General Permit 24152/GLO-248 on January 10, 2014. Well No. A9 and two 410-foot-long, 6-inch-diameter flowlines site is located in Galveston Bay, approximately 3.55 miles southeasterly of La Porte, Texas in Chambers County.