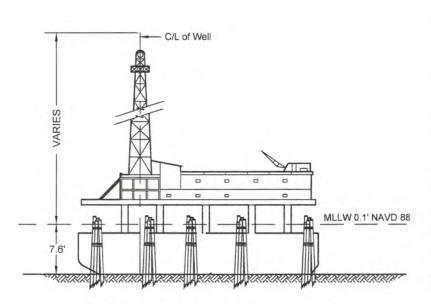

DOA Permit No. SWG-2014-00108 (General Permit No. SWG-2006-00517) documents the proposed installation, operation, and maintenance of a drilling barge, production platform and/or caisson well protector, associated flow lines and appurtenant structures and equipment necessary to conduct drilling and production operations on the State Tract 126, No. A9 Well to be located on State Lease M-74324 covering 360 acres in State Tract 126, Galveston Bay, Chambers County, Texas. PLEASE NOTE: This permit is issued in conjunction with and under the recommendation of the Texas General Land Office, which issued General Permit 24152/GLO-248 on January 10, 2014. Well No. A9 and two 410-foot-long, 6-inch-diameter flowlines site is located in Galveston Bay, approximately 3.55 miles southeasterly of La Porte, Texas in Chambers County.