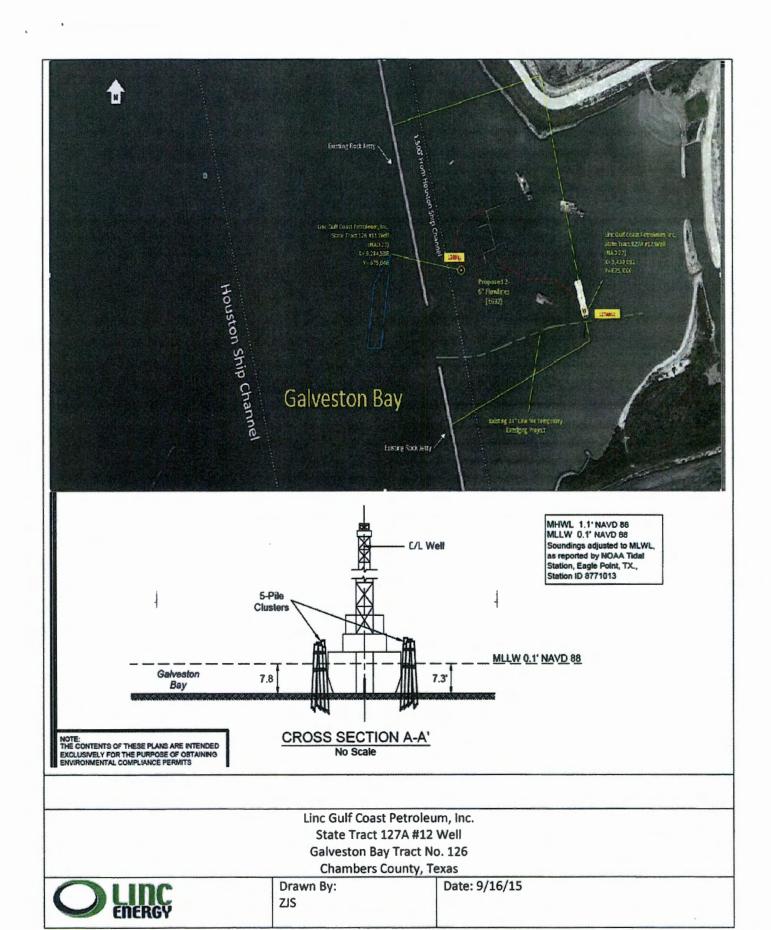

DOA Permit No. SWG-2014-00108 (General Permit No. SWG-2006-00517) documents the proposed installation, operation, and maintenance of a drilling barge, production platform and/or caisson well protector, associated flow lines and appurtenant structures and equipment necessary to conduct drilling and production operations on the State Tract 126, No. A9 Well to be located on State Lease M-74324 covering 360 acres in State Tract 126, Galveston Bay, Chambers County, Texas. PLEASE NOTE: This permit is issued in conjunction with and under the recommendation of the Texas General Land Office, which issued General Permit 24152/GLO-248 on January 10, 2014. Well No. A9 and two 410-foot-long, 6-inch-diameter flowlines site is located in Galveston Bay, approximately 3.55 miles southeasterly of La Porte, Texas in Chambers County.