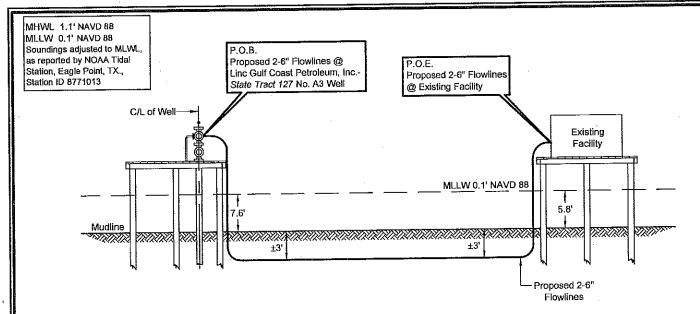

DOA Permit No. SWG-2014-00108 (General Permit No. SWG-2006-00517) documents the proposed installation, operation, and maintenance of a drilling barge, production platform and/or caisson well protector, associated flow lines and appurtenant structures and equipment necessary to conduct drilling and production operations on the State Tract 126, No. A9 Well to be located on State Lease M-74324 covering 360 acres in State Tract 126, Galveston Bay, Chambers County, Texas. PLEASE NOTE: This permit is issued in conjunction with and under the recommendation of the Texas General Land Office, which issued General Permit 24152/GLO-248 on January 10, 2014. Well No. A9 and two 410-foot-long, 6-inch-diameter flowlines site is located in Galveston Bay, approximately 3.55 miles southeasterly of La Porte, Texas in Chambers County.