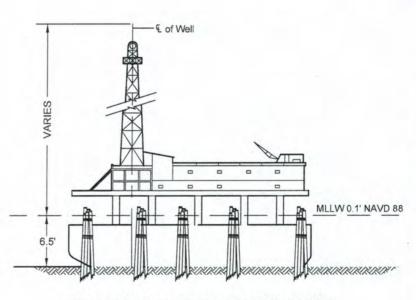

DOA Permit No. SWG-2014-00108 (General Permit No. SWG-2006-00517) documents the proposed installation, operation, and maintenance of a drilling barge, production platform and/or caisson well protector, associated flow lines and appurtenant structures and equipment necessary to conduct drilling and production operations on the State Tract 126, No. A9 Well to be located on State Lease M-74324 covering 360 acres in State Tract 126, Galveston Bay, Chambers County, Texas. PLEASE NOTE: This permit is issued in conjunction with and under the recommendation of the Texas General Land Office, which issued General Permit 24152/GLO-248 on January 10, 2014. Well No. A9 and two 410-foot-long, 6-inch-diameter flowlines site is located in Galveston Bay, approximately 3.55 miles southeasterly of La Porte, Texas in Chambers County.