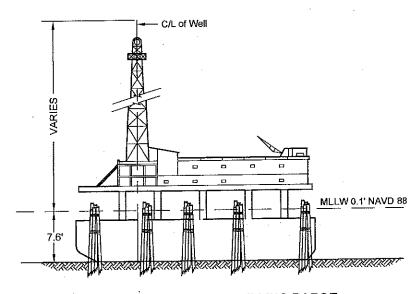

DOA Permit No. SWG-2014-00108 (General Permit No. SWG-2006-00517) documents the proposed installation, operation, and maintenance of a drilling barge, production platform and/or caisson well protector, associated flow lines and appurtenant structures and equipment necessary to conduct drilling and production operations on the State Tract 126, No. A9 Well to be located on State Lease M-74324 covering 360 acres in State Tract 126, Galveston Bay, Chambers County, Texas. PLEASE NOTE: This permit is issued in conjunction with and under the recommendation of the Texas General Land Office, which issued General Permit 24152/GLO-248 on January 10, 2014. Well No. A9 and two 410-foot-long, 6-inch-diameter flowlines site is located in Galveston Bay, approximately 3.55 miles southeasterly of La Porte, Texas in Chambers County.