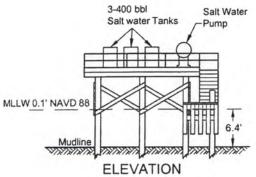

DOA Permit No. SWG-2014-00108 (General Permit No. SWG-2006-00517) documents the proposed installation, operation, and maintenance of a drilling barge, production platform and/or caisson well protector, associated flow lines and appurtenant structures and equipment necessary to conduct drilling and production operations on the State Tract 126, No. A9 Well to be located on State Lease M-74324 covering 360 acres in State Tract 126, Galveston Bay, Chambers County, Texas. PLEASE NOTE: This permit is issued in conjunction with and under the recommendation of the Texas General Land Office, which issued General Permit 24152/GLO-248 on January 10, 2014. Well No. A9 and two 410-foot-long, 6-inch-diameter flowlines site is located in Galveston Bay, approximately 3.55 miles southeasterly of La Porte, Texas in Chambers County.