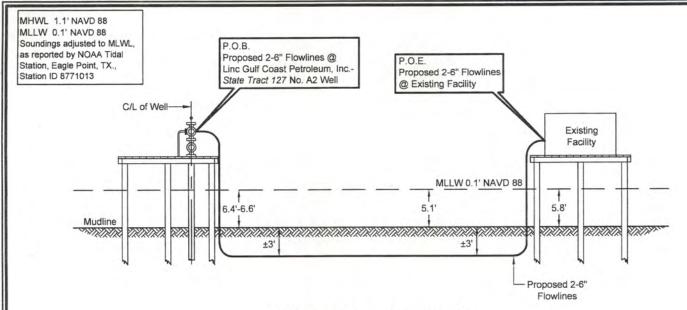

DOA Permit No. SWG-2014-00108 (General Permit No. SWG-2006-00517) documents the proposed installation, operation, and maintenance of a drilling barge, production platform and/or caisson well protector, associated flow lines and appurtenant structures and equipment necessary to conduct drilling and production operations on the State Tract 126, No. A9 Well to be located on State Lease M-74324 covering 360 acres in State Tract 126, Galveston Bay, Chambers County, Texas. PLEASE NOTE: This permit is issued in conjunction with and under the recommendation of the Texas General Land Office, which issued General Permit 24152/GLO-248 on January 10, 2014. Well No. A9 and two 410-foot-long, 6-inch-diameter flowlines site is located in Galveston Bay, approximately 3.55 miles southeasterly of La Porte, Texas in Chambers County.