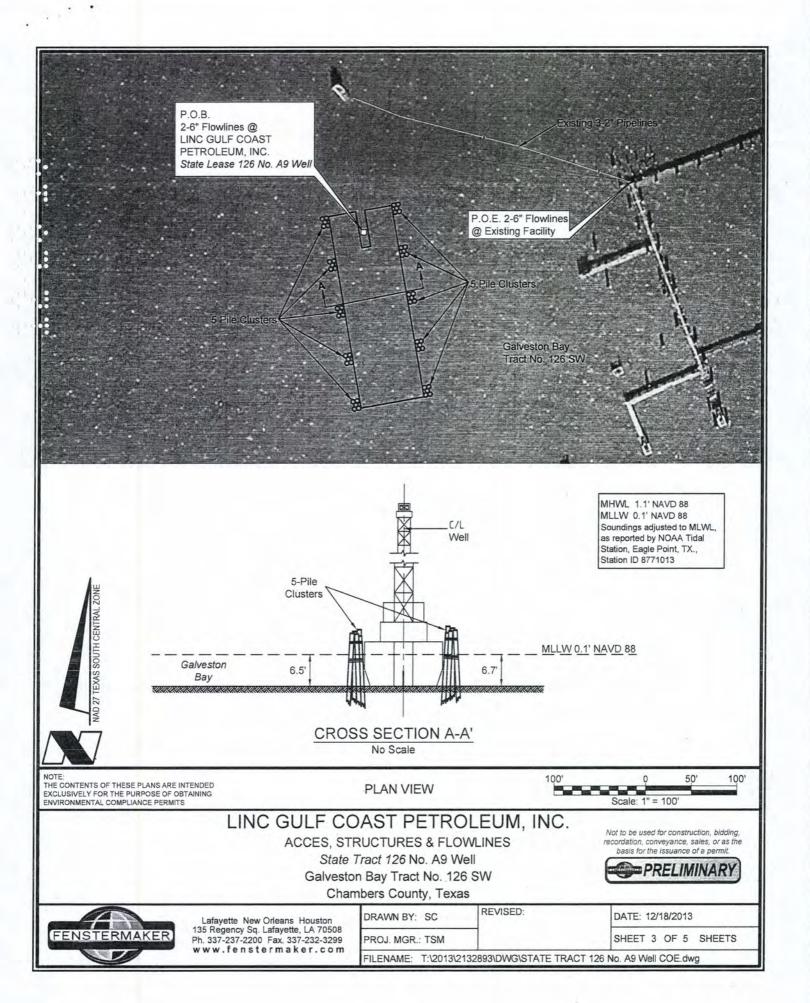

DOA Permit No. SWG-2014-00108 (General Permit No. SWG-2006-00517) documents the proposed installation, operation, and maintenance of a drilling barge, production platform and/or caisson well protector, associated flow lines and appurtenant structures and equipment necessary to conduct drilling and production operations on the State Tract 126, No. A9 Well to be located on State Lease M-74324 covering 360 acres in State Tract 126, Galveston Bay, Chambers County, Texas. PLEASE NOTE: This permit is issued in conjunction with and under the recommendation of the Texas General Land Office, which issued General Permit 24152/GLO-248 on January 10, 2014. Well No. A9 and two 410-foot-long, 6-inch-diameter flowlines site is located in Galveston Bay, approximately 3.55 miles southeasterly of La Porte, Texas in Chambers County.