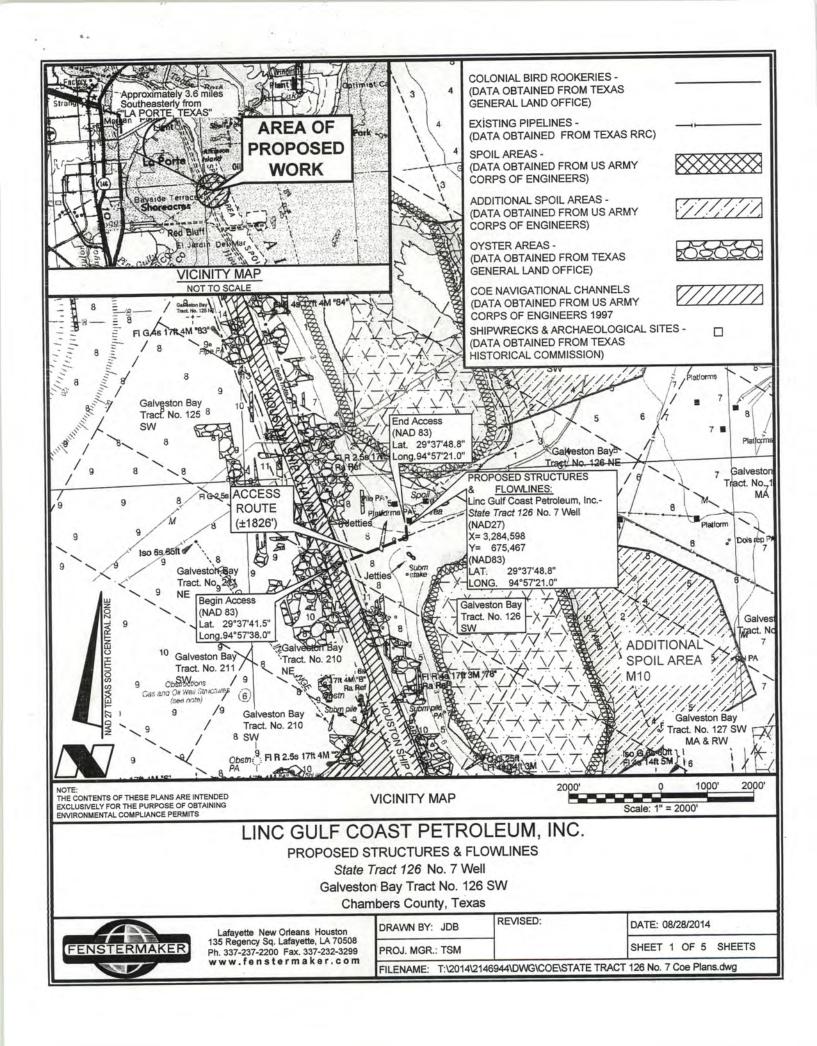

DOA Permit No. SWG-2014-00108 (General Permit No. SWG-2006-00517) documents the proposed installation, operation, and maintenance of a drilling barge, production platform and/or caisson well protector, associated flow lines and appurtenant structures and equipment necessary to conduct drilling and production operations on the State Tract 126, No. A9 Well to be located on State Lease M-74324 covering 360 acres in State Tract 126, Galveston Bay, Chambers County, Texas. PLEASE NOTE: This permit is issued in conjunction with and under the recommendation of the Texas General Land Office, which issued General Permit 24152/GLO-248 on January 10, 2014. Well No. A9 and two 410-foot-long, 6-inch-diameter flowlines site is located in Galveston Bay, approximately 3.55 miles southeasterly of La Porte, Texas in Chambers County.

#### PROJECT LOCATION INFORMATION:

State:

Texas

County:

Galveston/Chambers

Center coordinates of site (latitude/longitude):

29.63125556; -94.95622778 - NAD 83

Approximate size of area (parcel) reviewed, including uplands: 0.5 acres.