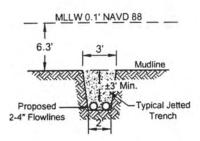

DOA Permit No. SWG-2014-00108 (General Permit No. SWG-2006-00517) documents the proposed installation, operation, and maintenance of a drilling barge, production platform and/or caisson well protector, associated flow lines and appurtenant structures and equipment necessary to conduct drilling and production operations on the State Tract 126, No. A9 Well to be located on State Lease M-74324 covering 360 acres in State Tract 126, Galveston Bay, Chambers County, Texas. PLEASE NOTE: This permit is issued in conjunction with and under the recommendation of the Texas General Land Office, which issued General Permit 24152/GLO-248 on January 10, 2014. Well No. A9 and two 410-foot-long, 6-inch-diameter flowlines site is located in Galveston Bay, approximately 3.55 miles southeasterly of La Porte, Texas in Chambers County.