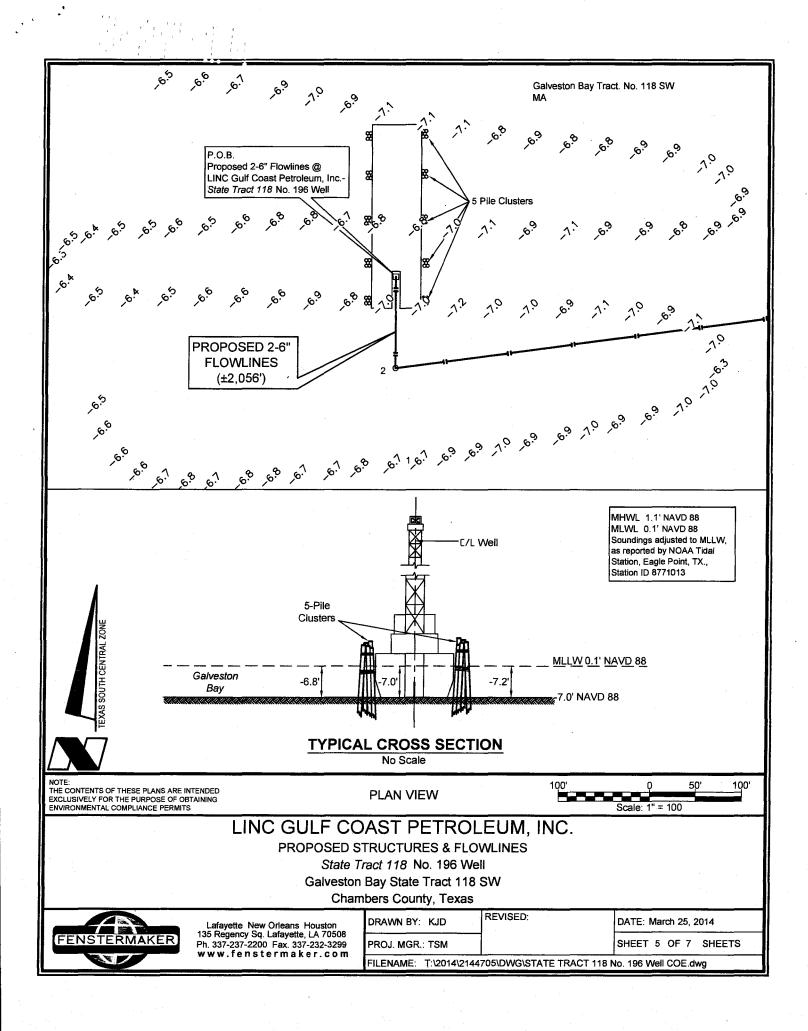

DOA Permit No. SWG-2014-00108 (General Permit No. SWG-2006-00517) documents the proposed installation, operation, and maintenance of a drilling barge, production platform and/or caisson well protector, associated flow lines and appurtenant structures and equipment necessary to conduct drilling and production operations on the State Tract 126, No. A9 Well to be located on State Lease M-74324 covering 360 acres in State Tract 126, Galveston Bay, Chambers County, Texas. PLEASE NOTE: This permit is issued in conjunction with and under the recommendation of the Texas General Land Office, which issued General Permit 24152/GLO-248 on January 10, 2014. Well No. A9 and two 410-foot-long, 6-inch-diameter flowlines site is located in Galveston Bay, approximately 3.55 miles southeasterly of La Porte, Texas in Chambers County.