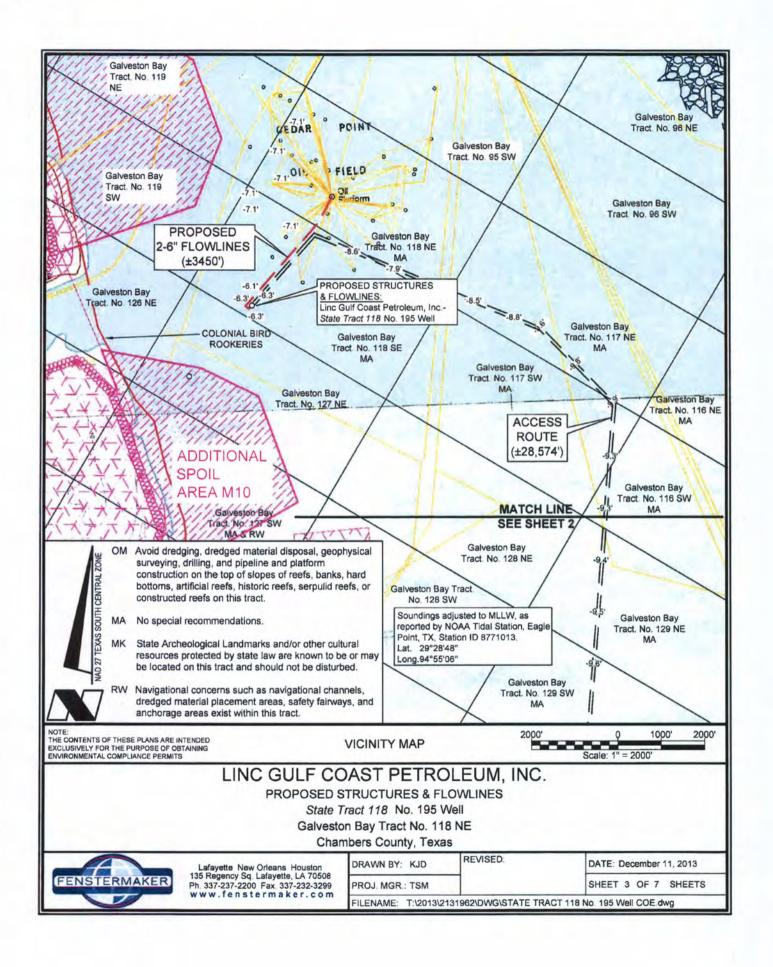

DOA Permit No. SWG-2014-00108 (General Permit No. SWG-2006-00517) documents the proposed installation, operation, and maintenance of a drilling barge, production platform and/or caisson well protector, associated flow lines and appurtenant structures and equipment necessary to conduct drilling and production operations on the State Tract 126, No. A9 Well to be located on State Lease M-74324 covering 360 acres in State Tract 126, Galveston Bay, Chambers County, Texas. PLEASE NOTE: This permit is issued in conjunction with and under the recommendation of the Texas General Land Office, which issued General Permit 24152/GLO-248 on January 10, 2014. Well No. A9 and two 410-foot-long, 6-inch-diameter flowlines site is located in Galveston Bay, approximately 3.55 miles southeasterly of La Porte, Texas in Chambers County.