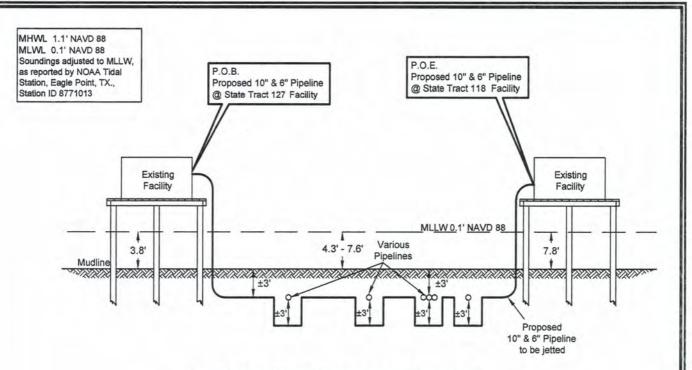

DOA Permit No. SWG-2014-00108 (General Permit No. SWG-2006-00517) documents the proposed installation, operation, and maintenance of a drilling barge, production platform and/or caisson well protector, associated flow lines and appurtenant structures and equipment necessary to conduct drilling and production operations on the State Tract 126, No. A9 Well to be located on State Lease M-74324 covering 360 acres in State Tract 126, Galveston Bay, Chambers County, Texas. PLEASE NOTE: This permit is issued in conjunction with and under the recommendation of the Texas General Land Office, which issued General Permit 24152/GLO-248 on January 10, 2014. Well No. A9 and two 410-foot-long, 6-inch-diameter flowlines site is located in Galveston Bay, approximately 3.55 miles southeasterly of La Porte, Texas in Chambers County.