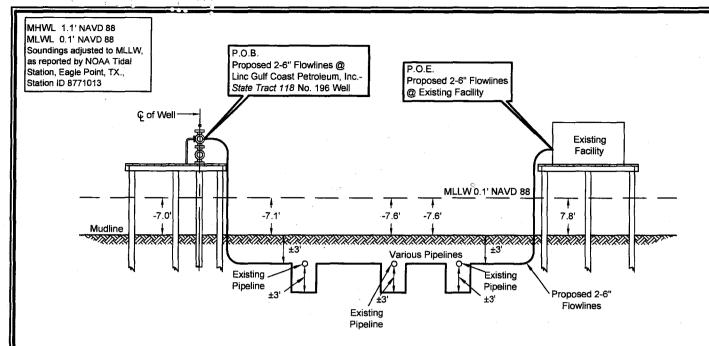

DOA Permit No. SWG-2014-00108 (General Permit No. SWG-2006-00517) documents the proposed installation, operation, and maintenance of a drilling barge, production platform and/or caisson well protector, associated flow lines and appurtenant structures and equipment necessary to conduct drilling and production operations on the State Tract 126, No. A9 Well to be located on State Lease M-74324 covering 360 acres in State Tract 126, Galveston Bay, Chambers County, Texas. PLEASE NOTE: This permit is issued in conjunction with and under the recommendation of the Texas General Land Office, which issued General Permit 24152/GLO-248 on January 10, 2014. Well No. A9 and two 410-foot-long, 6-inch-diameter flowlines site is located in Galveston Bay, approximately 3.55 miles southeasterly of La Porte, Texas in Chambers County.