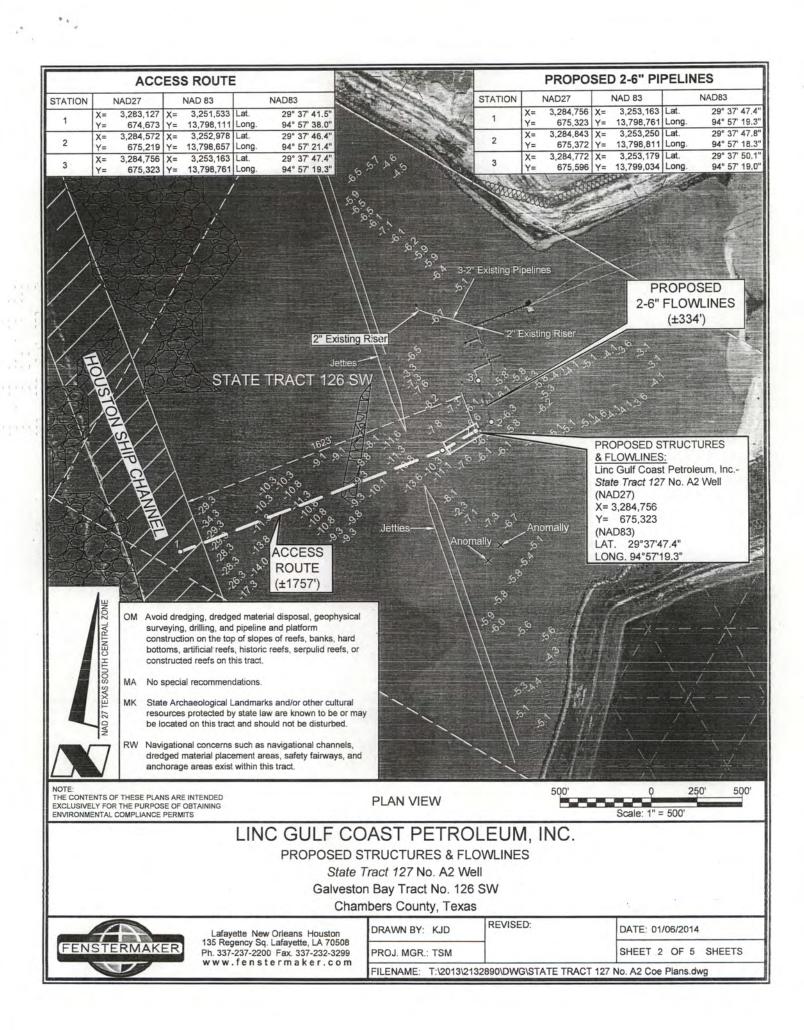

DOA Permit No. SWG-2014-00108 (General Permit No. SWG-2006-00517) documents the proposed installation, operation, and maintenance of a drilling barge, production platform and/or caisson well protector, associated flow lines and appurtenant structures and equipment necessary to conduct drilling and production operations on the State Tract 126, No. A9 Well to be located on State Lease M-74324 covering 360 acres in State Tract 126, Galveston Bay, Chambers County, Texas. PLEASE NOTE: This permit is issued in conjunction with and under the recommendation of the Texas General Land Office, which issued General Permit 24152/GLO-248 on January 10, 2014. Well No. A9 and two 410-foot-long, 6-inch-diameter flowlines site is located in Galveston Bay, approximately 3.55 miles southeasterly of La Porte, Texas in Chambers County.

#### PROJECT LOCATION INFORMATION:

State:

Texas

County:

Galveston/Chambers

Center coordinates of site (latitude/longitude):

29.63125556; -94.95622778 - NAD 83

Approximate size of area (parcel) reviewed, including uplands: 0.5 acres.