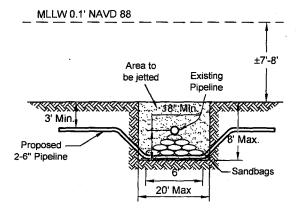

DOA Permit No. SWG-2014-00108 (General Permit No. SWG-2006-00517) documents the proposed installation, operation, and maintenance of a drilling barge, production platform and/or caisson well protector, associated flow lines and appurtenant structures and equipment necessary to conduct drilling and production operations on the State Tract 126, No. A9 Well to be located on State Lease M-74324 covering 360 acres in State Tract 126, Galveston Bay, Chambers County, Texas. PLEASE NOTE: This permit is issued in conjunction with and under the recommendation of the Texas General Land Office, which issued General Permit 24152/GLO-248 on January 10, 2014. Well No. A9 and two 410-foot-long, 6-inch-diameter flowlines site is located in Galveston Bay, approximately 3.55 miles southeasterly of La Porte, Texas in Chambers County.