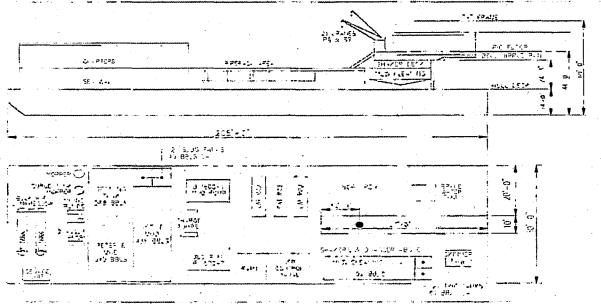

DOA Permit No. SWG-2014-00108 (General Permit No. SWG-2006-00517) documents the proposed installation, operation, and maintenance of a drilling barge, production platform and/or caisson well protector, associated flow lines and appurtenant structures and equipment necessary to conduct drilling and production operations on the State Tract 126, No. A9 Well to be located on State Lease M-74324 covering 360 acres in State Tract 126, Galveston Bay, Chambers County, Texas. PLEASE NOTE: This permit is issued in conjunction with and under the recommendation of the Texas General Land Office, which issued General Permit 24152/GLO-248 on January 10, 2014. Well No. A9 and two 410-foot-long, 6-inch-diameter flowlines site is located in Galveston Bay, approximately 3.55 miles southeasterly of La Porte, Texas in Chambers County.