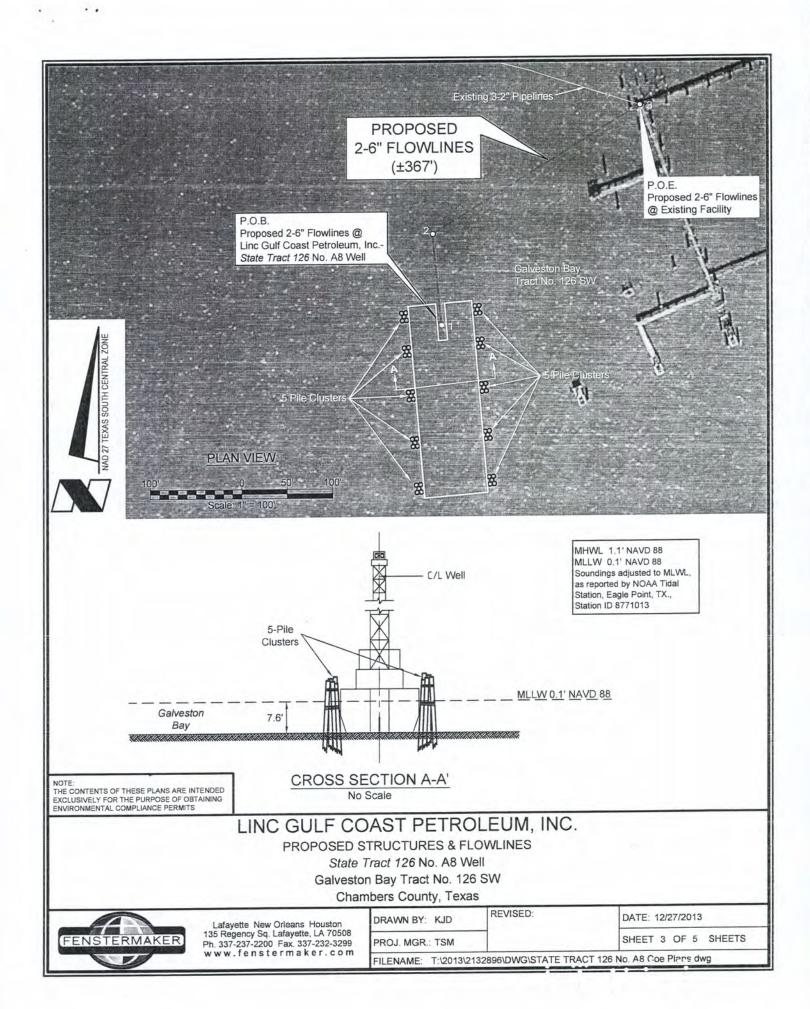

DOA Permit No. SWG-2014-00108 (General Permit No. SWG-2006-00517) documents the proposed installation, operation, and maintenance of a drilling barge, production platform and/or caisson well protector, associated flow lines and appurtenant structures and equipment necessary to conduct drilling and production operations on the State Tract 126, No. A9 Well to be located on State Lease M-74324 covering 360 acres in State Tract 126, Galveston Bay, Chambers County, Texas. PLEASE NOTE: This permit is issued in conjunction with and under the recommendation of the Texas General Land Office, which issued General Permit 24152/GLO-248 on January 10, 2014. Well No. A9 and two 410-foot-long, 6-inch-diameter flowlines site is located in Galveston Bay, approximately 3.55 miles southeasterly of La Porte, Texas in Chambers County.