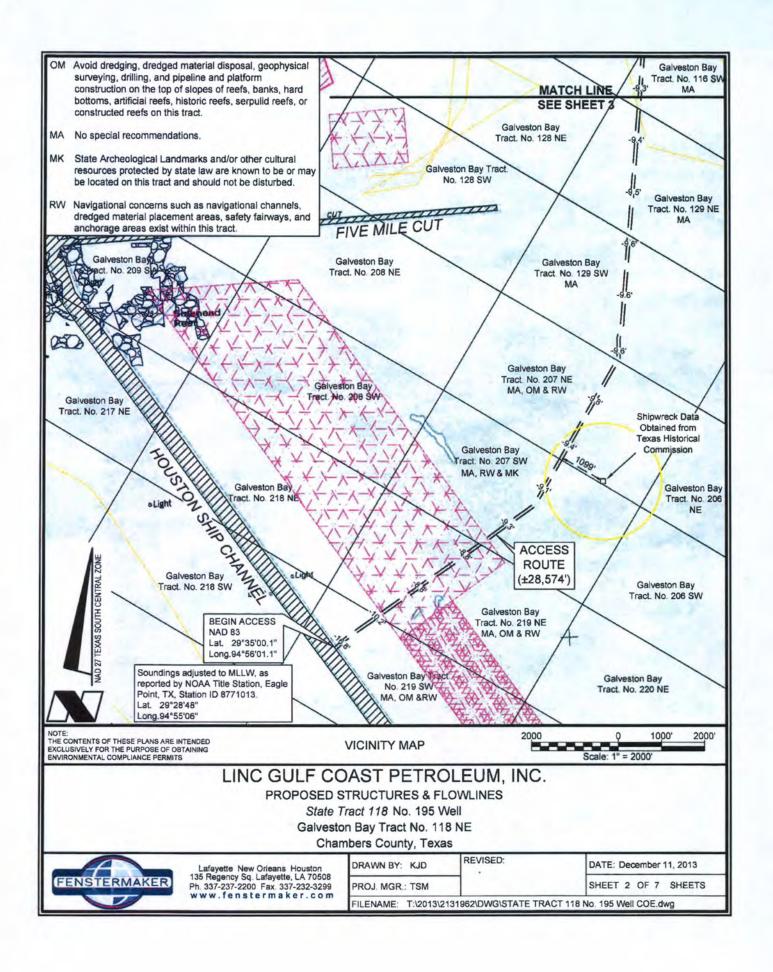

DOA Permit No. SWG-2014-00108 (General Permit No. SWG-2006-00517) documents the proposed installation, operation, and maintenance of a drilling barge, production platform and/or caisson well protector, associated flow lines and appurtenant structures and equipment necessary to conduct drilling and production operations on the State Tract 126, No. A9 Well to be located on State Lease M-74324 covering 360 acres in State Tract 126, Galveston Bay, Chambers County, Texas. PLEASE NOTE: This permit is issued in conjunction with and under the recommendation of the Texas General Land Office, which issued General Permit 24152/GLO-248 on January 10, 2014. Well No. A9 and two 410-foot-long, 6-inch-diameter flowlines site is located in Galveston Bay, approximately 3.55 miles southeasterly of La Porte, Texas in Chambers County.