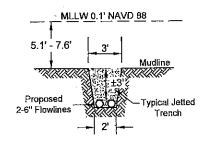

DOA Permit No. SWG-2014-00108 (General Permit No. SWG-2006-00517) documents the proposed installation, operation, and maintenance of a drilling barge, production platform and/or caisson well protector, associated flow lines and appurtenant structures and equipment necessary to conduct drilling and production operations on the State Tract 126, No. A9 Well to be located on State Lease M-74324 covering 360 acres in State Tract 126, Galveston Bay, Chambers County, Texas. PLEASE NOTE: This permit is issued in conjunction with and under the recommendation of the Texas General Land Office, which issued General Permit 24152/GLO-248 on January 10, 2014. Well No. A9 and two 410-foot-long, 6-inch-diameter flowlines site is located in Galveston Bay, approximately 3.55 miles southeasterly of La Porte, Texas in Chambers County.