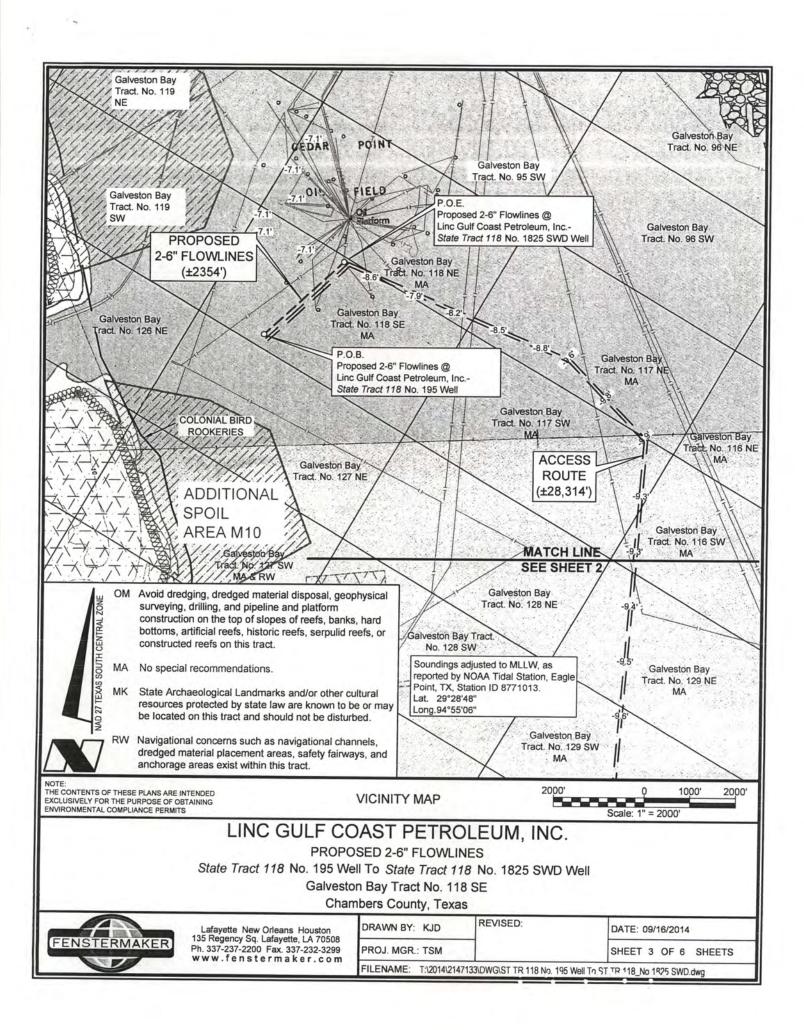

DOA Permit No. SWG-2014-00108 (General Permit No. SWG-2006-00517) documents the proposed installation, operation, and maintenance of a drilling barge, production platform and/or caisson well protector, associated flow lines and appurtenant structures and equipment necessary to conduct drilling and production operations on the State Tract 126, No. A9 Well to be located on State Lease M-74324 covering 360 acres in State Tract 126, Galveston Bay, Chambers County, Texas. PLEASE NOTE: This permit is issued in conjunction with and under the recommendation of the Texas General Land Office, which issued General Permit 24152/GLO-248 on January 10, 2014. Well No. A9 and two 410-foot-long, 6-inch-diameter flowlines site is located in Galveston Bay, approximately 3.55 miles southeasterly of La Porte, Texas in Chambers County.