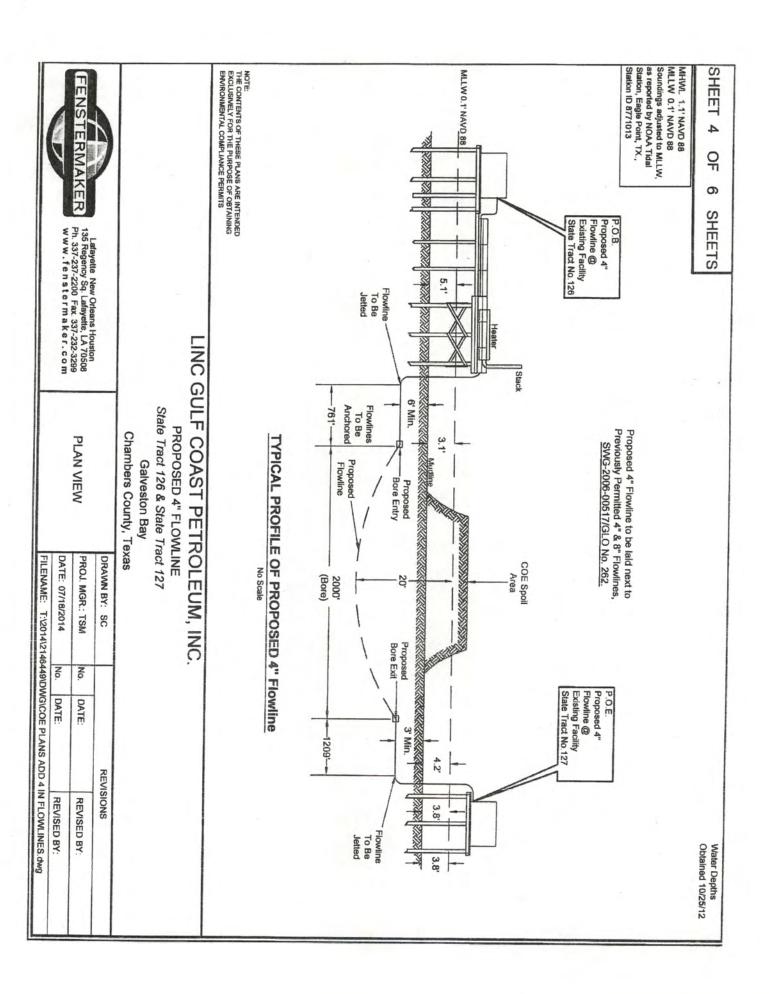

DOA Permit No. SWG-2014-00108 (General Permit No. SWG-2006-00517) documents the proposed installation, operation, and maintenance of a drilling barge, production platform and/or caisson well protector, associated flow lines and appurtenant structures and equipment necessary to conduct drilling and production operations on the State Tract 126, No. A9 Well to be located on State Lease M-74324 covering 360 acres in State Tract 126, Galveston Bay, Chambers County, Texas. PLEASE NOTE: This permit is issued in conjunction with and under the recommendation of the Texas General Land Office, which issued General Permit 24152/GLO-248 on January 10, 2014. Well No. A9 and two 410-foot-long, 6-inch-diameter flowlines site is located in Galveston Bay, approximately 3.55 miles southeasterly of La Porte, Texas in Chambers County.