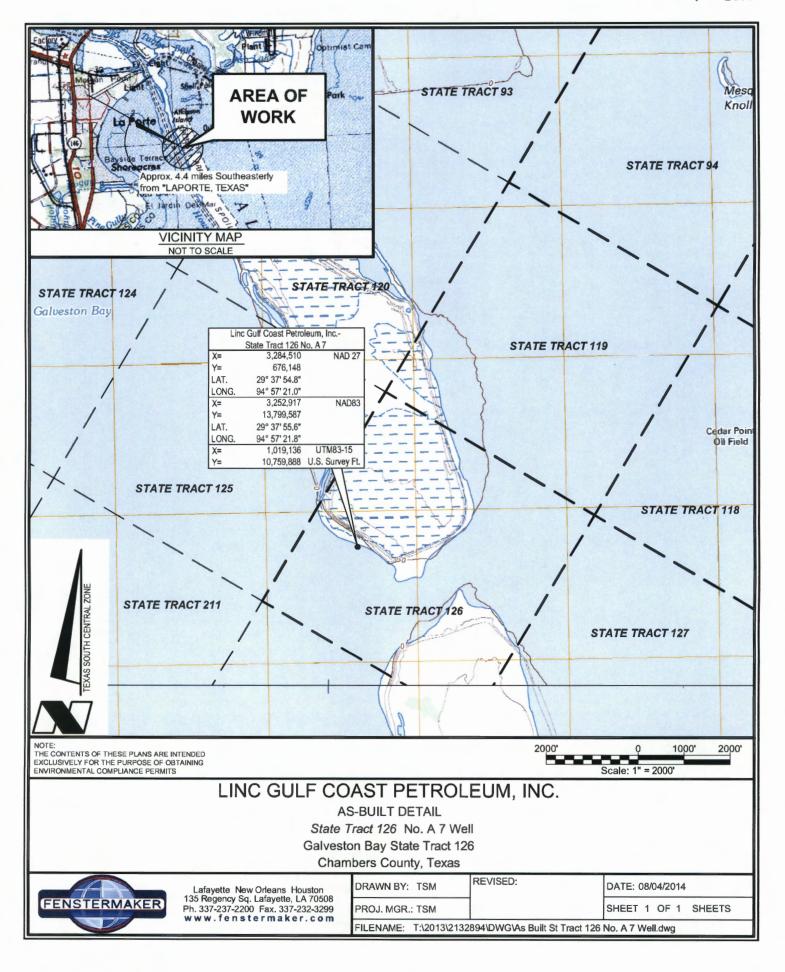

DOA Permit No. SWG-2014-00108 (General Permit No. SWG-2006-00517) documents the proposed installation, operation, and maintenance of a drilling barge, production platform and/or caisson well protector, associated flow lines and appurtenant structures and equipment necessary to conduct drilling and production operations on the State Tract 126, No. A9 Well to be located on State Lease M-74324 covering 360 acres in State Tract 126, Galveston Bay, Chambers County, Texas. PLEASE NOTE: This permit is issued in conjunction with and under the recommendation of the Texas General Land Office, which issued General Permit 24152/GLO-248 on January 10, 2014. Well No. A9 and two 410-foot-long, 6-inch-diameter flowlines site is located in Galveston Bay, approximately 3.55 miles southeasterly of La Porte, Texas in Chambers County.