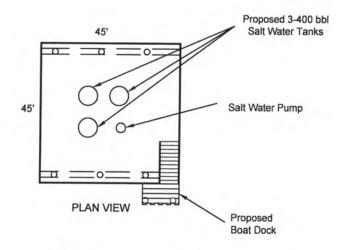

DOA Permit No. SWG-2014-00108 (General Permit No. SWG-2006-00517) documents the proposed installation, operation, and maintenance of a drilling barge, production platform and/or caisson well protector, associated flow lines and appurtenant structures and equipment necessary to conduct drilling and production operations on the State Tract 126, No. A9 Well to be located on State Lease M-74324 covering 360 acres in State Tract 126, Galveston Bay, Chambers County, Texas. PLEASE NOTE: This permit is issued in conjunction with and under the recommendation of the Texas General Land Office, which issued General Permit 24152/GLO-248 on January 10, 2014. Well No. A9 and two 410-foot-long, 6-inch-diameter flowlines site is located in Galveston Bay, approximately 3.55 miles southeasterly of La Porte, Texas in Chambers County.