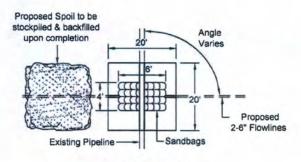

DOA Permit No. SWG-2014-00108 (General Permit No. SWG-2006-00517) documents the proposed installation, operation, and maintenance of a drilling barge, production platform and/or caisson well protector, associated flow lines and appurtenant structures and equipment necessary to conduct drilling and production operations on the State Tract 126, No. A9 Well to be located on State Lease M-74324 covering 360 acres in State Tract 126, Galveston Bay, Chambers County, Texas. PLEASE NOTE: This permit is issued in conjunction with and under the recommendation of the Texas General Land Office, which issued General Permit 24152/GLO-248 on January 10, 2014. Well No. A9 and two 410-foot-long, 6-inch-diameter flowlines site is located in Galveston Bay, approximately 3.55 miles southeasterly of La Porte, Texas in Chambers County.