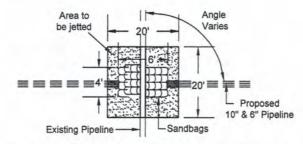

DOA Permit No. SWG-2014-00108 (General Permit No. SWG-2006-00517) documents the proposed installation, operation, and maintenance of a drilling barge, production platform and/or caisson well protector, associated flow lines and appurtenant structures and equipment necessary to conduct drilling and production operations on the State Tract 126, No. A9 Well to be located on State Lease M-74324 covering 360 acres in State Tract 126, Galveston Bay, Chambers County, Texas. PLEASE NOTE: This permit is issued in conjunction with and under the recommendation of the Texas General Land Office, which issued General Permit 24152/GLO-248 on January 10, 2014. Well No. A9 and two 410-foot-long, 6-inch-diameter flowlines site is located in Galveston Bay, approximately 3.55 miles southeasterly of La Porte, Texas in Chambers County.