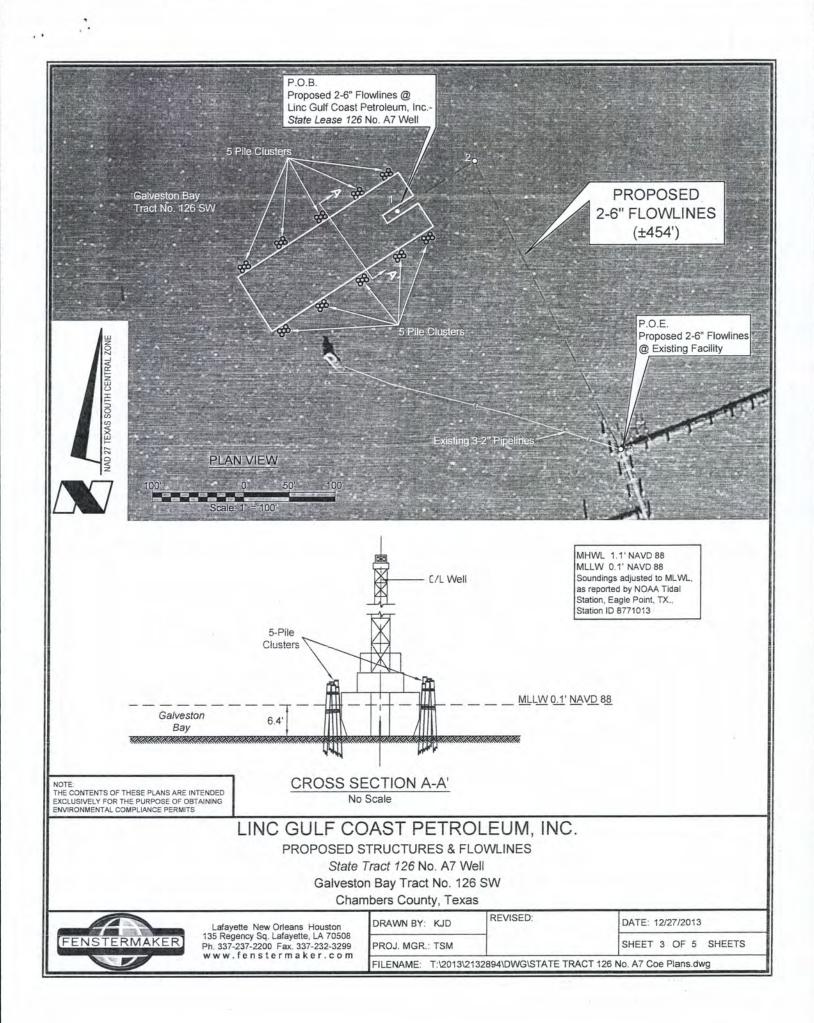

DOA Permit No. SWG-2014-00108 (General Permit No. SWG-2006-00517) documents the proposed installation, operation, and maintenance of a drilling barge, production platform and/or caisson well protector, associated flow lines and appurtenant structures and equipment necessary to conduct drilling and production operations on the State Tract 126, No. A9 Well to be located on State Lease M-74324 covering 360 acres in State Tract 126, Galveston Bay, Chambers County, Texas. PLEASE NOTE: This permit is issued in conjunction with and under the recommendation of the Texas General Land Office, which issued General Permit 24152/GLO-248 on January 10, 2014. Well No. A9 and two 410-foot-long, 6-inch-diameter flowlines site is located in Galveston Bay, approximately 3.55 miles southeasterly of La Porte, Texas in Chambers County.