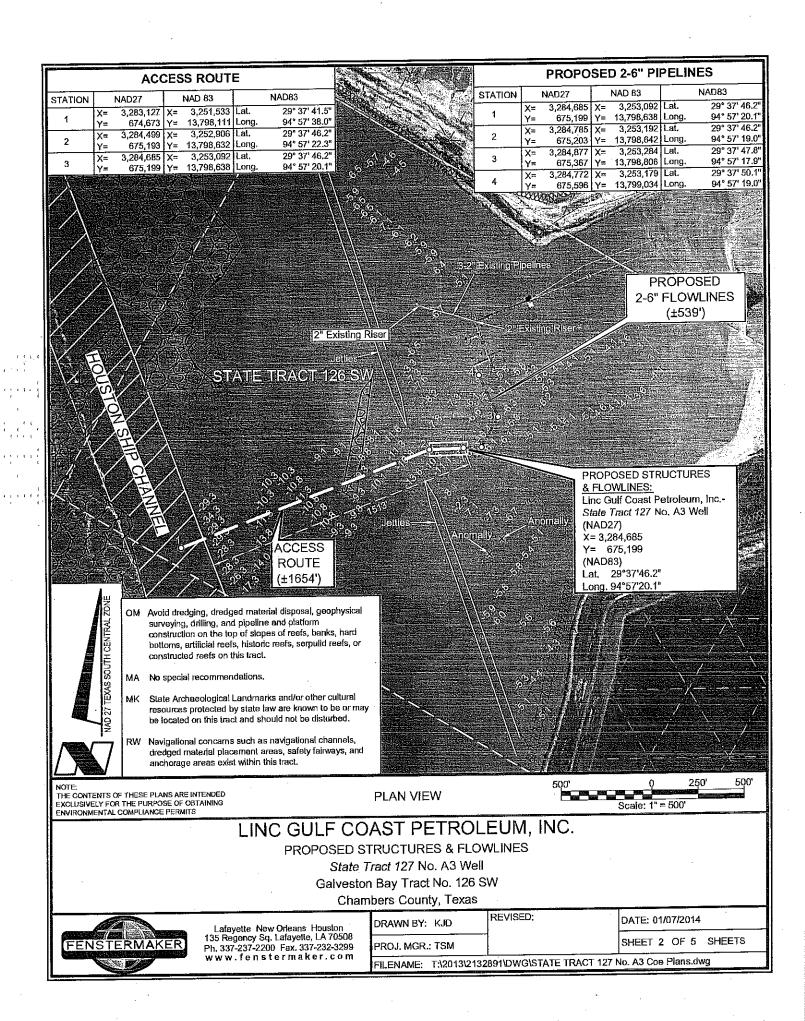

DOA Permit No. SWG-2014-00108 (General Permit No. SWG-2006-00517) documents the proposed installation, operation, and maintenance of a drilling barge, production platform and/or caisson well protector, associated flow lines and appurtenant structures and equipment necessary to conduct drilling and production operations on the State Tract 126, No. A9 Well to be located on State Lease M-74324 covering 360 acres in State Tract 126, Galveston Bay, Chambers County, Texas. PLEASE NOTE: This permit is issued in conjunction with and under the recommendation of the Texas General Land Office, which issued General Permit 24152/GLO-248 on January 10, 2014. Well No. A9 and two 410-foot-long, 6-inch-diameter flowlines site is located in Galveston Bay, approximately 3.55 miles southeasterly of La Porte, Texas in Chambers County.