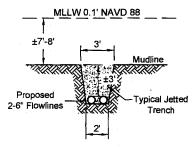

DOA Permit No. SWG-2014-00108 (General Permit No. SWG-2006-00517) documents the proposed installation, operation, and maintenance of a drilling barge, production platform and/or caisson well protector, associated flow lines and appurtenant structures and equipment necessary to conduct drilling and production operations on the State Tract 126, No. A9 Well to be located on State Lease M-74324 covering 360 acres in State Tract 126, Galveston Bay, Chambers County, Texas. PLEASE NOTE: This permit is issued in conjunction with and under the recommendation of the Texas General Land Office, which issued General Permit 24152/GLO-248 on January 10, 2014. Well No. A9 and two 410-foot-long, 6-inch-diameter flowlines site is located in Galveston Bay, approximately 3.55 miles southeasterly of La Porte, Texas in Chambers County.