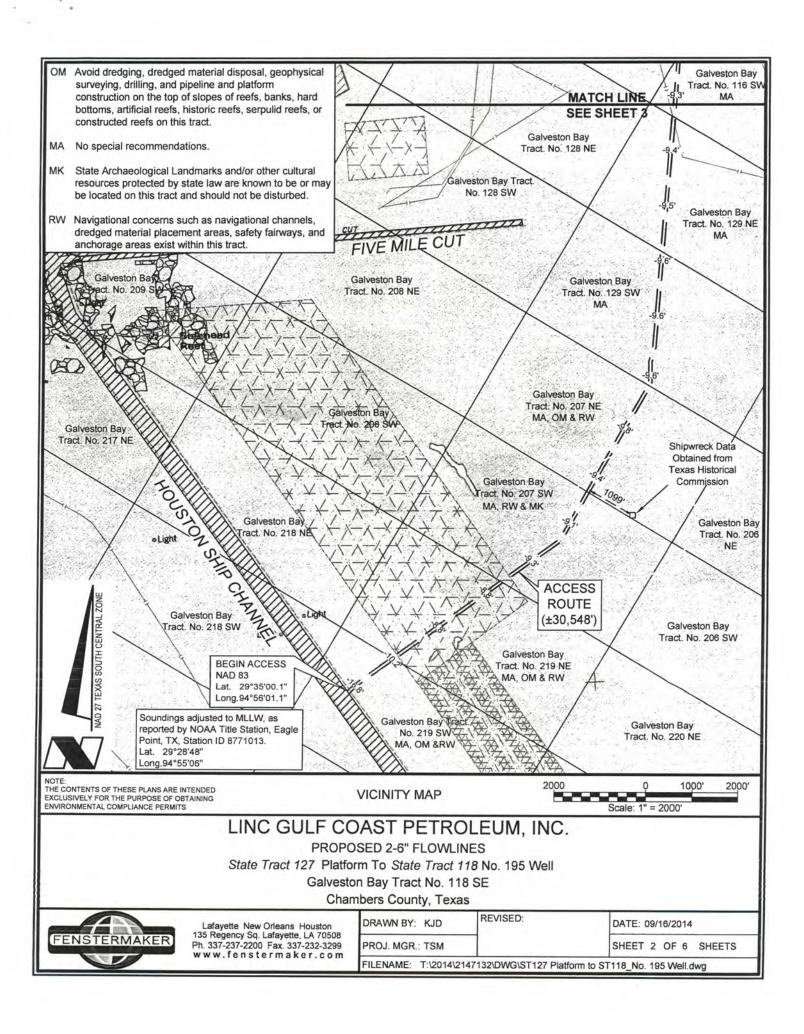

DOA Permit No. SWG-2014-00108 (General Permit No. SWG-2006-00517) documents the proposed installation, operation, and maintenance of a drilling barge, production platform and/or caisson well protector, associated flow lines and appurtenant structures and equipment necessary to conduct drilling and production operations on the State Tract 126, No. A9 Well to be located on State Lease M-74324 covering 360 acres in State Tract 126, Galveston Bay, Chambers County, Texas. PLEASE NOTE: This permit is issued in conjunction with and under the recommendation of the Texas General Land Office, which issued General Permit 24152/GLO-248 on January 10, 2014. Well No. A9 and two 410-foot-long, 6-inch-diameter flowlines site is located in Galveston Bay, approximately 3.55 miles southeasterly of La Porte, Texas in Chambers County.