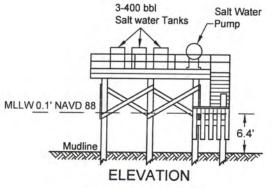

DOA Permit No. SWG-2014-00108 (General Permit No. SWG-2006-00517) documents the proposed installation, operation, and maintenance of a drilling barge, production platform and/or caisson well protector, associated flow lines and appurtenant structures and equipment necessary to conduct drilling and production operations on the State Tract 126, No. A9 Well to be located on State Lease M-74324 covering 360 acres in State Tract 126, Galveston Bay, Chambers County, Texas. PLEASE NOTE: This permit is issued in conjunction with and under the recommendation of the Texas General Land Office, which issued General Permit 24152/GLO-248 on January 10, 2014. Well No. A9 and two 410-foot-long, 6-inch-diameter flowlines site is located in Galveston Bay, approximately 3.55 miles southeasterly of La Porte, Texas in Chambers County.