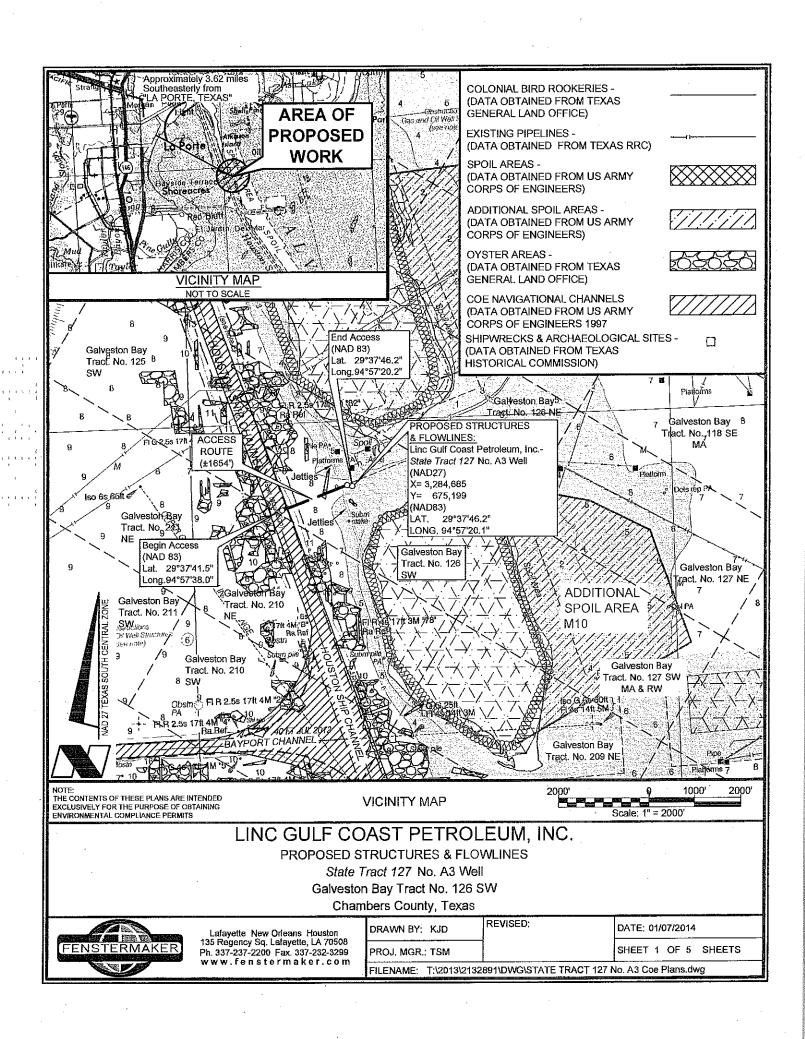

DOA Permit No. SWG-2014-00108 (General Permit No. SWG-2006-00517) documents the proposed installation, operation, and maintenance of a drilling barge, production platform and/or caisson well protector, associated flow lines and appurtenant structures and equipment necessary to conduct drilling and production operations on the State Tract 126, No. A9 Well to be located on State Lease M-74324 covering 360 acres in State Tract 126, Galveston Bay, Chambers County, Texas. PLEASE NOTE: This permit is issued in conjunction with and under the recommendation of the Texas General Land Office, which issued General Permit 24152/GLO-248 on January 10, 2014. Well No. A9 and two 410-foot-long, 6-inch-diameter flowlines site is located in Galveston Bay, approximately 3.55 miles southeasterly of La Porte, Texas in Chambers County.