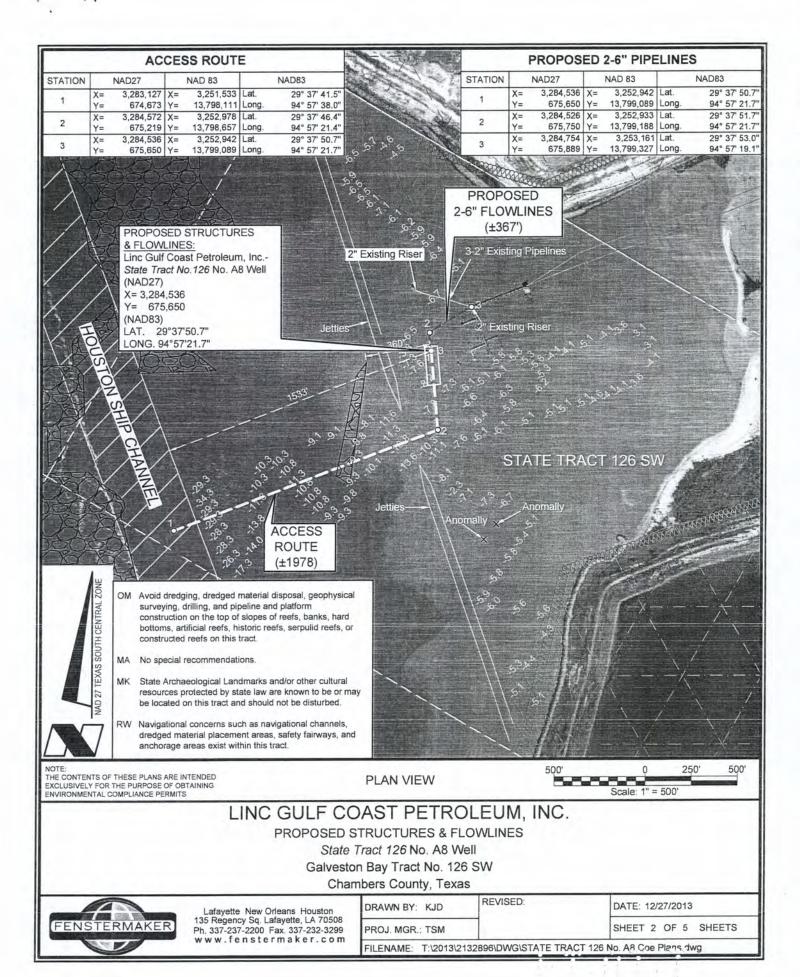

DOA Permit No. SWG-2014-00108 (General Permit No. SWG-2006-00517) documents the proposed installation, operation, and maintenance of a drilling barge, production platform and/or caisson well protector, associated flow lines and appurtenant structures and equipment necessary to conduct drilling and production operations on the State Tract 126, No. A9 Well to be located on State Lease M-74324 covering 360 acres in State Tract 126, Galveston Bay, Chambers County, Texas. PLEASE NOTE: This permit is issued in conjunction with and under the recommendation of the Texas General Land Office, which issued General Permit 24152/GLO-248 on January 10, 2014. Well No. A9 and two 410-foot-long, 6-inch-diameter flowlines site is located in Galveston Bay, approximately 3.55 miles southeasterly of La Porte, Texas in Chambers County.