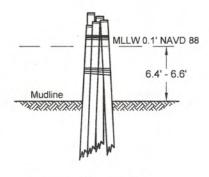

DOA Permit No. SWG-2014-00108 (General Permit No. SWG-2006-00517) documents the proposed installation, operation, and maintenance of a drilling barge, production platform and/or caisson well protector, associated flow lines and appurtenant structures and equipment necessary to conduct drilling and production operations on the State Tract 126, No. A9 Well to be located on State Lease M-74324 covering 360 acres in State Tract 126, Galveston Bay, Chambers County, Texas. PLEASE NOTE: This permit is issued in conjunction with and under the recommendation of the Texas General Land Office, which issued General Permit 24152/GLO-248 on January 10, 2014. Well No. A9 and two 410-foot-long, 6-inch-diameter flowlines site is located in Galveston Bay, approximately 3.55 miles southeasterly of La Porte, Texas in Chambers County.