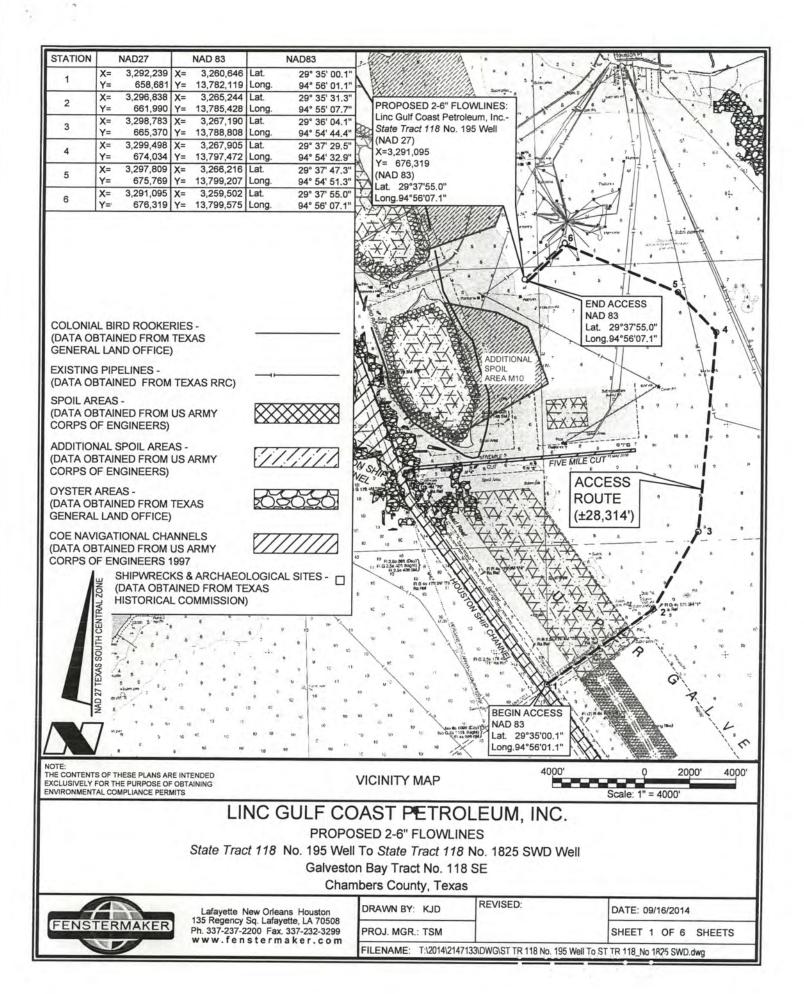

DOA Permit No. SWG-2014-00108 (General Permit No. SWG-2006-00517) documents the proposed installation, operation, and maintenance of a drilling barge, production platform and/or caisson well protector, associated flow lines and appurtenant structures and equipment necessary to conduct drilling and production operations on the State Tract 126, No. A9 Well to be located on State Lease M-74324 covering 360 acres in State Tract 126, Galveston Bay, Chambers County, Texas. PLEASE NOTE: This permit is issued in conjunction with and under the recommendation of the Texas General Land Office, which issued General Permit 24152/GLO-248 on January 10, 2014. Well No. A9 and two 410-foot-long, 6-inch-diameter flowlines site is located in Galveston Bay, approximately 3.55 miles southeasterly of La Porte, Texas in Chambers County.

#### PROJECT LOCATION INFORMATION:

State:

Texas

County:

Galveston/Chambers

Center coordinates of site (latitude/longitude):

29.63125556; -94.95622778 - NAD 83

Approximate size of area (parcel) reviewed, including uplands: 0.5 acres.