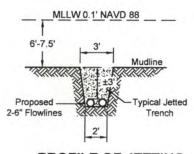

DOA Permit No. SWG-2014-00108 (General Permit No. SWG-2006-00517) documents the proposed installation, operation, and maintenance of a drilling barge, production platform and/or caisson well protector, associated flow lines and appurtenant structures and equipment necessary to conduct drilling and production operations on the State Tract 126, No. A9 Well to be located on State Lease M-74324 covering 360 acres in State Tract 126, Galveston Bay, Chambers County, Texas. PLEASE NOTE: This permit is issued in conjunction with and under the recommendation of the Texas General Land Office, which issued General Permit 24152/GLO-248 on January 10, 2014. Well No. A9 and two 410-foot-long, 6-inch-diameter flowlines site is located in Galveston Bay, approximately 3.55 miles southeasterly of La Porte, Texas in Chambers County.