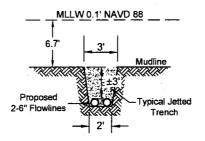

DOA Permit No. SWG-2014-00108 (General Permit No. SWG-2006-00517) documents the proposed installation, operation, and maintenance of a drilling barge, production platform and/or caisson well protector, associated flow lines and appurtenant structures and equipment necessary to conduct drilling and production operations on the State Tract 126, No. A9 Well to be located on State Lease M-74324 covering 360 acres in State Tract 126, Galveston Bay, Chambers County, Texas. PLEASE NOTE: This permit is issued in conjunction with and under the recommendation of the Texas General Land Office, which issued General Permit 24152/GLO-248 on January 10, 2014. Well No. A9 and two 410-foot-long, 6-inch-diameter flowlines site is located in Galveston Bay, approximately 3.55 miles southeasterly of La Porte, Texas in Chambers County.