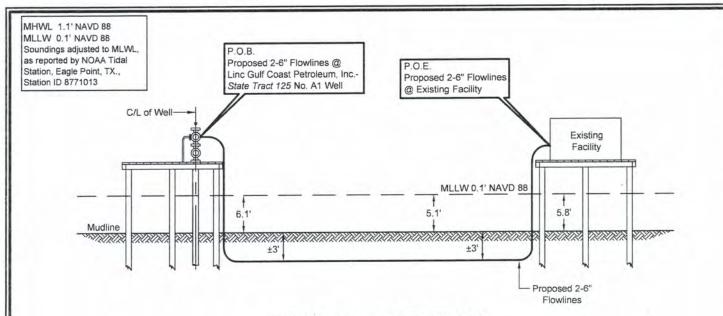

DOA Permit No. SWG-2014-00108 (General Permit No. SWG-2006-00517) documents the proposed installation, operation, and maintenance of a drilling barge, production platform and/or caisson well protector, associated flow lines and appurtenant structures and equipment necessary to conduct drilling and production operations on the State Tract 126, No. A9 Well to be located on State Lease M-74324 covering 360 acres in State Tract 126, Galveston Bay, Chambers County, Texas. PLEASE NOTE: This permit is issued in conjunction with and under the recommendation of the Texas General Land Office, which issued General Permit 24152/GLO-248 on January 10, 2014. Well No. A9 and two 410-foot-long, 6-inch-diameter flowlines site is located in Galveston Bay, approximately 3.55 miles southeasterly of La Porte, Texas in Chambers County.