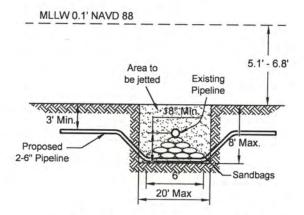

DOA Permit No. SWG-2014-00108 (General Permit No. SWG-2006-00517) documents the proposed installation, operation, and maintenance of a drilling barge, production platform and/or caisson well protector, associated flow lines and appurtenant structures and equipment necessary to conduct drilling and production operations on the State Tract 126, No. A9 Well to be located on State Lease M-74324 covering 360 acres in State Tract 126, Galveston Bay, Chambers County, Texas. PLEASE NOTE: This permit is issued in conjunction with and under the recommendation of the Texas General Land Office, which issued General Permit 24152/GLO-248 on January 10, 2014. Well No. A9 and two 410-foot-long, 6-inch-diameter flowlines site is located in Galveston Bay, approximately 3.55 miles southeasterly of La Porte, Texas in Chambers County.