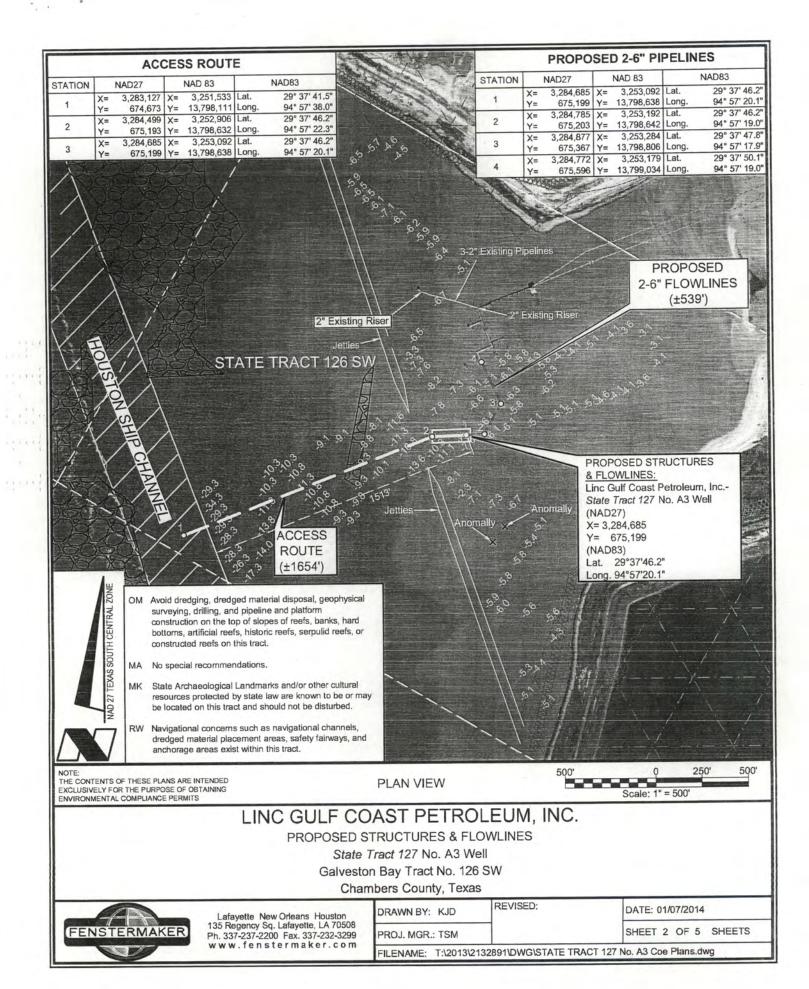

DOA Permit No. SWG-2014-00108 (General Permit No. SWG-2006-00517) documents the proposed installation, operation, and maintenance of a drilling barge, production platform and/or caisson well protector, associated flow lines and appurtenant structures and equipment necessary to conduct drilling and production operations on the State Tract 126, No. A9 Well to be located on State Lease M-74324 covering 360 acres in State Tract 126, Galveston Bay, Chambers County, Texas. PLEASE NOTE: This permit is issued in conjunction with and under the recommendation of the Texas General Land Office, which issued General Permit 24152/GLO-248 on January 10, 2014. Well No. A9 and two 410-foot-long, 6-inch-diameter flowlines site is located in Galveston Bay, approximately 3.55 miles southeasterly of La Porte, Texas in Chambers County.