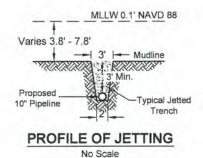

DOA Permit No. SWG-2014-00108 (General Permit No. SWG-2006-00517) documents the proposed installation, operation, and maintenance of a drilling barge, production platform and/or caisson well protector, associated flow lines and appurtenant structures and equipment necessary to conduct drilling and production operations on the State Tract 126, No. A9 Well to be located on State Lease M-74324 covering 360 acres in State Tract 126, Galveston Bay, Chambers County, Texas. PLEASE NOTE: This permit is issued in conjunction with and under the recommendation of the Texas General Land Office, which issued General Permit 24152/GLO-248 on January 10, 2014. Well No. A9 and two 410-foot-long, 6-inch-diameter flowlines site is located in Galveston Bay, approximately 3.55 miles southeasterly of La Porte, Texas in Chambers County.