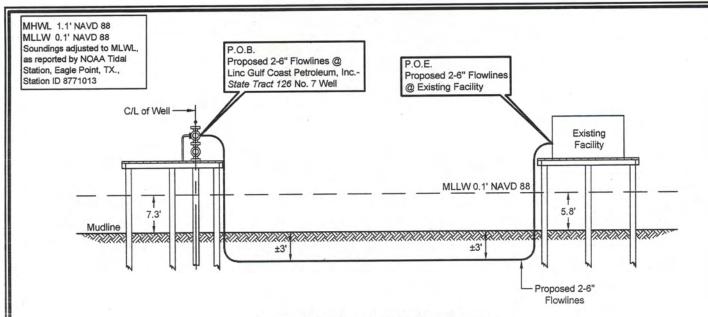

DOA Permit No. SWG-2014-00108 (General Permit No. SWG-2006-00517) documents the proposed installation, operation, and maintenance of a drilling barge, production platform and/or caisson well protector, associated flow lines and appurtenant structures and equipment necessary to conduct drilling and production operations on the State Tract 126, No. A9 Well to be located on State Lease M-74324 covering 360 acres in State Tract 126, Galveston Bay, Chambers County, Texas. PLEASE NOTE: This permit is issued in conjunction with and under the recommendation of the Texas General Land Office, which issued General Permit 24152/GLO-248 on January 10, 2014. Well No. A9 and two 410-foot-long, 6-inch-diameter flowlines site is located in Galveston Bay, approximately 3.55 miles southeasterly of La Porte, Texas in Chambers County.