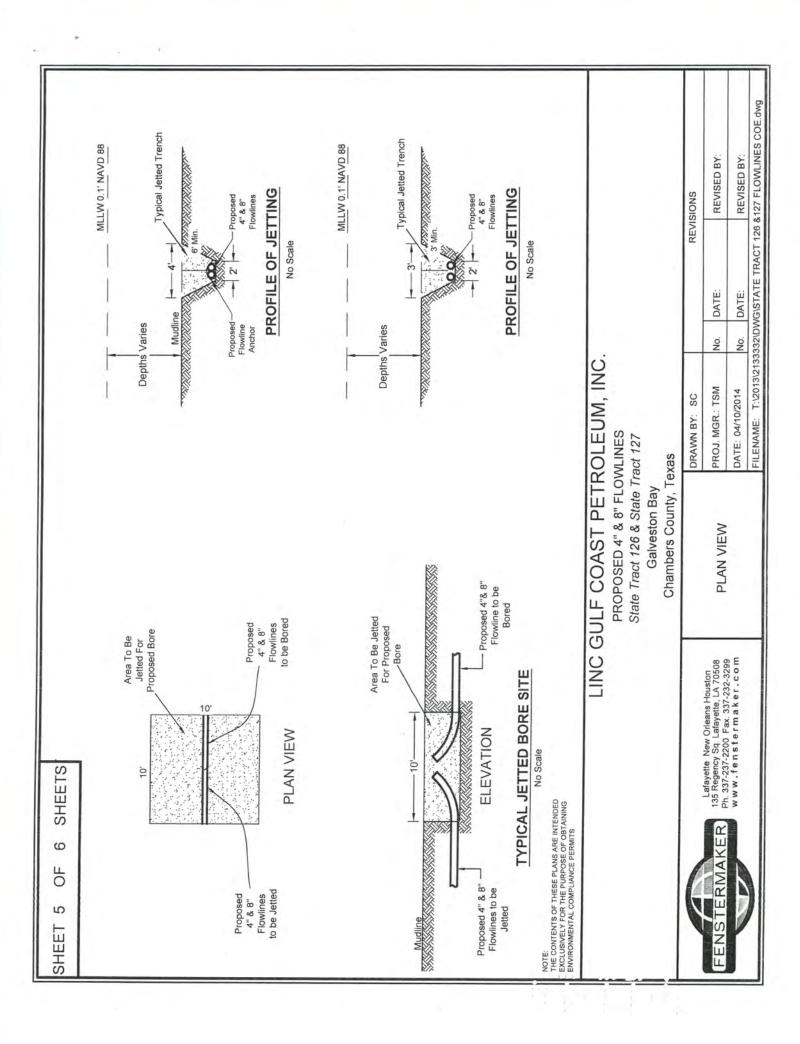

DOA Permit No. SWG-2014-00108 (General Permit No. SWG-2006-00517) documents the proposed installation, operation, and maintenance of a drilling barge, production platform and/or caisson well protector, associated flow lines and appurtenant structures and equipment necessary to conduct drilling and production operations on the State Tract 126, No. A9 Well to be located on State Lease M-74324 covering 360 acres in State Tract 126, Galveston Bay, Chambers County, Texas. PLEASE NOTE: This permit is issued in conjunction with and under the recommendation of the Texas General Land Office, which issued General Permit 24152/GLO-248 on January 10, 2014. Well No. A9 and two 410-foot-long, 6-inch-diameter flowlines site is located in Galveston Bay, approximately 3.55 miles southeasterly of La Porte, Texas in Chambers County.