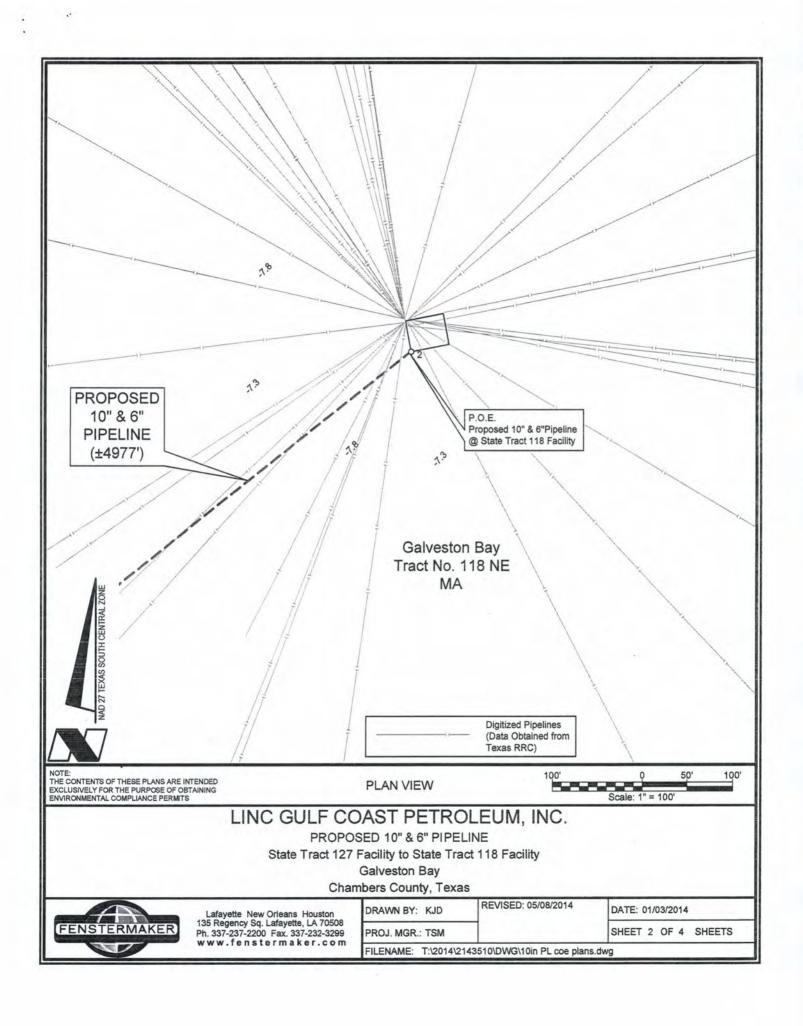

DOA Permit No. SWG-2014-00108 (General Permit No. SWG-2006-00517) documents the proposed installation, operation, and maintenance of a drilling barge, production platform and/or caisson well protector, associated flow lines and appurtenant structures and equipment necessary to conduct drilling and production operations on the State Tract 126, No. A9 Well to be located on State Lease M-74324 covering 360 acres in State Tract 126, Galveston Bay, Chambers County, Texas. PLEASE NOTE: This permit is issued in conjunction with and under the recommendation of the Texas General Land Office, which issued General Permit 24152/GLO-248 on January 10, 2014. Well No. A9 and two 410-foot-long, 6-inch-diameter flowlines site is located in Galveston Bay, approximately 3.55 miles southeasterly of La Porte, Texas in Chambers County.