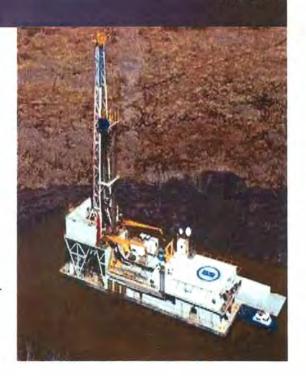

DOA Permit No. SWG-2014-00108 (General Permit No. SWG-2006-00517) documents the proposed installation, operation, and maintenance of a drilling barge, production platform and/or caisson well protector, associated flow lines and appurtenant structures and equipment necessary to conduct drilling and production operations on the State Tract 126, No. A9 Well to be located on State Lease M-74324 covering 360 acres in State Tract 126, Galveston Bay, Chambers County, Texas. PLEASE NOTE: This permit is issued in conjunction with and under the recommendation of the Texas General Land Office, which issued General Permit 24152/GLO-248 on January 10, 2014. Well No. A9 and two 410-foot-long, 6-inch-diameter flowlines site is located in Galveston Bay, approximately 3.55 miles southeasterly of La Porte, Texas in Chambers County.