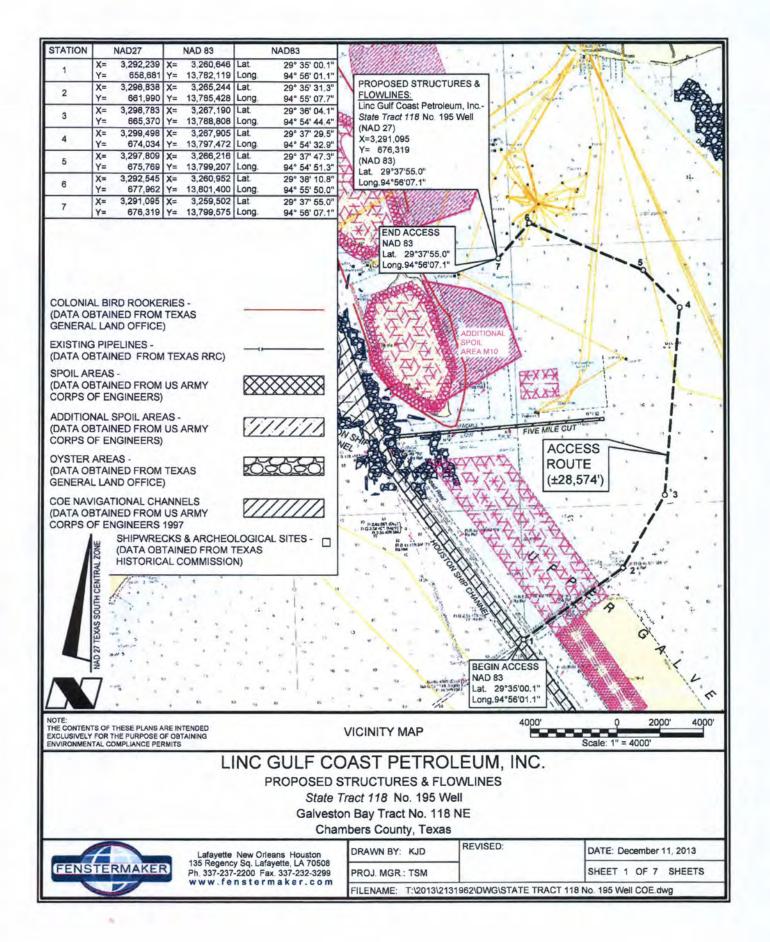

DOA Permit No. SWG-2014-00108 (General Permit No. SWG-2006-00517) documents the proposed installation, operation, and maintenance of a drilling barge, production platform and/or caisson well protector, associated flow lines and appurtenant structures and equipment necessary to conduct drilling and production operations on the State Tract 126, No. A9 Well to be located on State Lease M-74324 covering 360 acres in State Tract 126, Galveston Bay, Chambers County, Texas. PLEASE NOTE: This permit is issued in conjunction with and under the recommendation of the Texas General Land Office, which issued General Permit 24152/GLO-248 on January 10, 2014. Well No. A9 and two 410-foot-long, 6-inch-diameter flowlines site is located in Galveston Bay, approximately 3.55 miles southeasterly of La Porte, Texas in Chambers County.