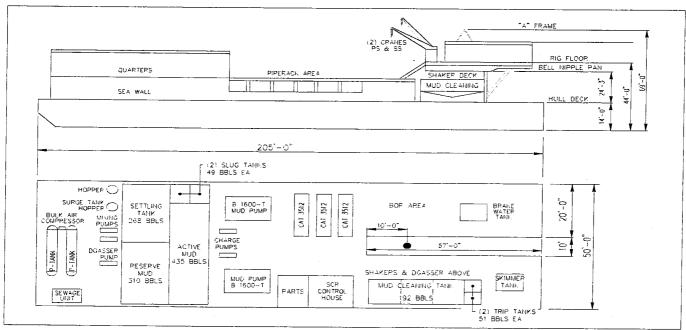

DOA Permit No. SWG-2014-00108 (General Permit No. SWG-2006-00517) documents the proposed installation, operation, and maintenance of a drilling barge, production platform and/or caisson well protector, associated flow lines and appurtenant structures and equipment necessary to conduct drilling and production operations on the State Tract 126, No. A9 Well to be located on State Lease M-74324 covering 360 acres in State Tract 126, Galveston Bay, Chambers County, Texas. PLEASE NOTE: This permit is issued in conjunction with and under the recommendation of the Texas General Land Office, which issued General Permit 24152/GLO-248 on January 10, 2014. Well No. A9 and two 410-foot-long, 6-inch-diameter flowlines site is located in Galveston Bay, approximately 3.55 miles southeasterly of La Porte, Texas in Chambers County.