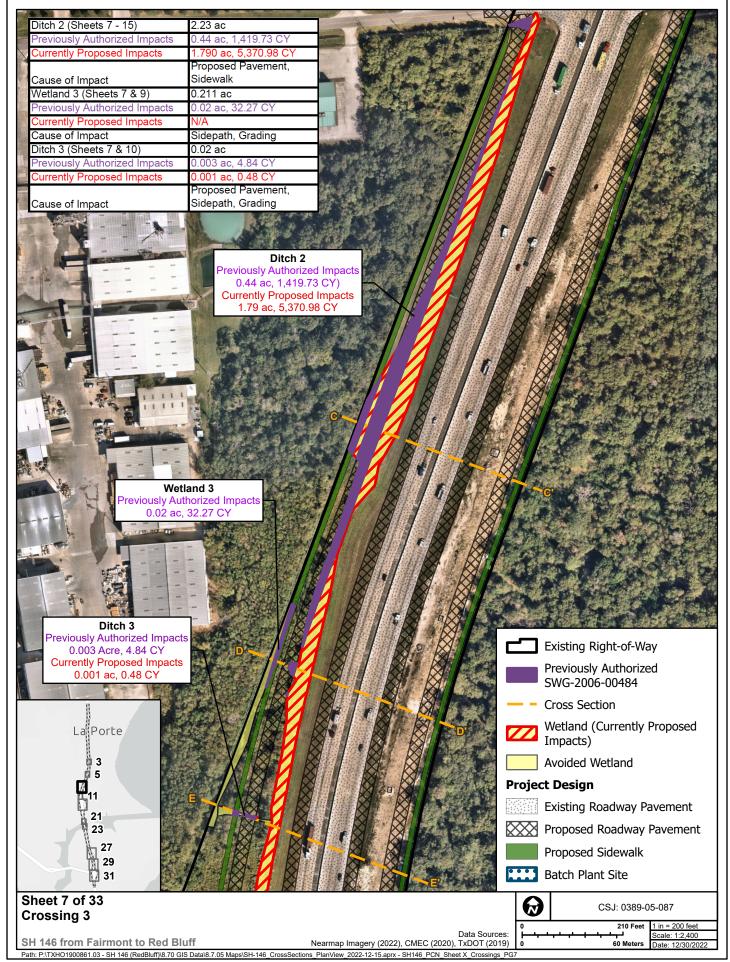

## Sheet 13 of 33 Ditch 2 and Ditch 4

SH 146 from Fairmont to Red Bluff

Data Sources: CMEC (2020), TxDOT (2019)

Cause of Impact

Ditch 4 (Sheets 11, 13, & 15)

Previously Authorized Impacts

**Currently Proposed Impacts** 

CSJ: 0389-05-087

0.01 ac, 32.27 CY

0.02 ac, 29.11 CY

Sidepath, Grading

0.17 ac

Project Plans Page 17 of 34

Project Plans Page 22 of 34

Project Plans Page 24 of 34