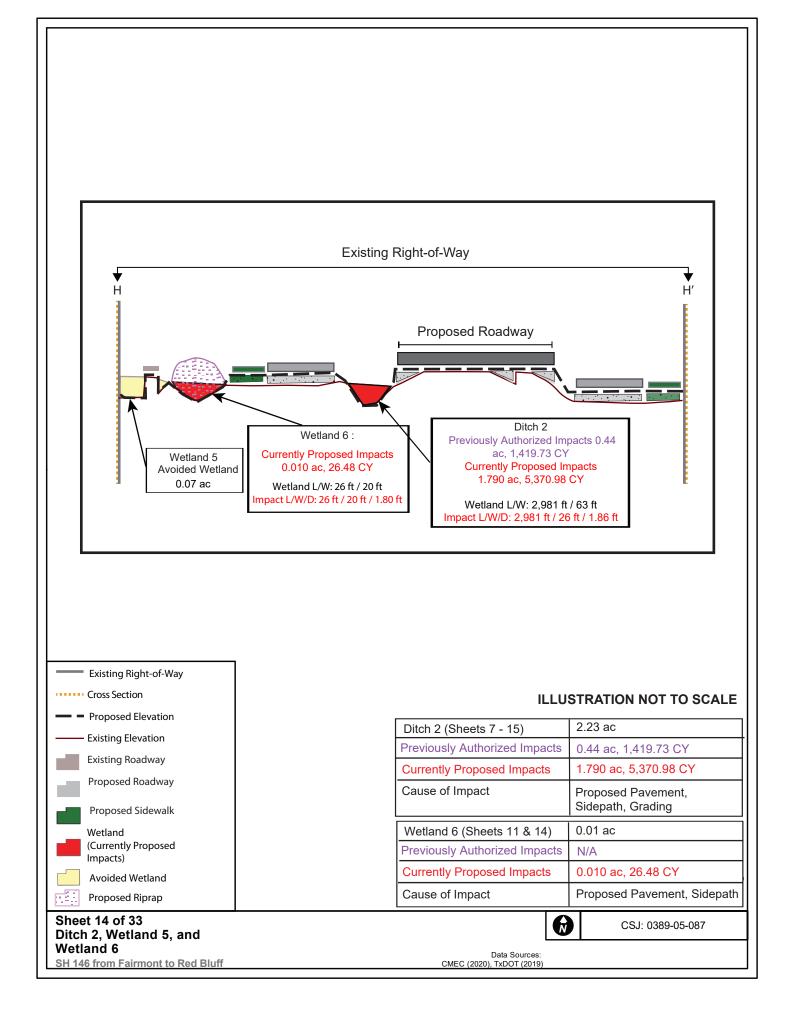

Project Plans Page 2 of 34

Received: 12 October 2022



SWG-2006-00484 Texas Department of Transportation Houston District

Project Plans Page 3 of 34

Received: 12 October 2022



Project Plans Page 4 of 34





Project Plans Page 6 of 34





**Project Plans** 

Page 7 of 34

Project Plans Page 8 of 34













Project Plans Page 12 of 34







**Project Plans** 

Wetland (Currently Proposed Impacts)

## **Previously Authorized** SWG-2006-00484

Proposed Sidewalk

## Sheet 13 of 33 Ditch 2 and Ditch 4

SH 146 from Fairmont to Red Bluff

Data Sources: CMEC (2020), TxDOT (2019)

Cause of Impact

Ditch 4 (Sheets 11, 13, & 15)

Previously Authorized Impacts

**Currently Proposed Impacts** 

CSJ: 0389-05-087

0.01 ac, 32.27 CY

0.02 ac, 29.11 CY

Sidepath, Grading

0.17 ac





Project Plans Page 17 of 34













Project Plans Page 22 of 34







Project Plans Page 24 of 34











Project Plans Page 28 of 34







Cause of Impact

Cause of Impact

Wetland

Abutment

Pavement

Pavement

Sheet 29 of 33

 $\mathbb{K}$ 

**Project Design** 

Bent

**Project Plans** Page 30 of 34

Received: 12 October 2022



SH 146 from Fairmont to Red Bluff

Path: P.\TXHO1900861.03 - SH 146 (RedBluff)\8.70 GIS Data\8.7.05 Maps\SH-146\_CrossSections\_PlanView\_2022-12-15.aprx - SH146\_PCN\_She



Project Plans

Page 31 of 34

Project Plans Page 32 of 34

Received: 12 October 2022