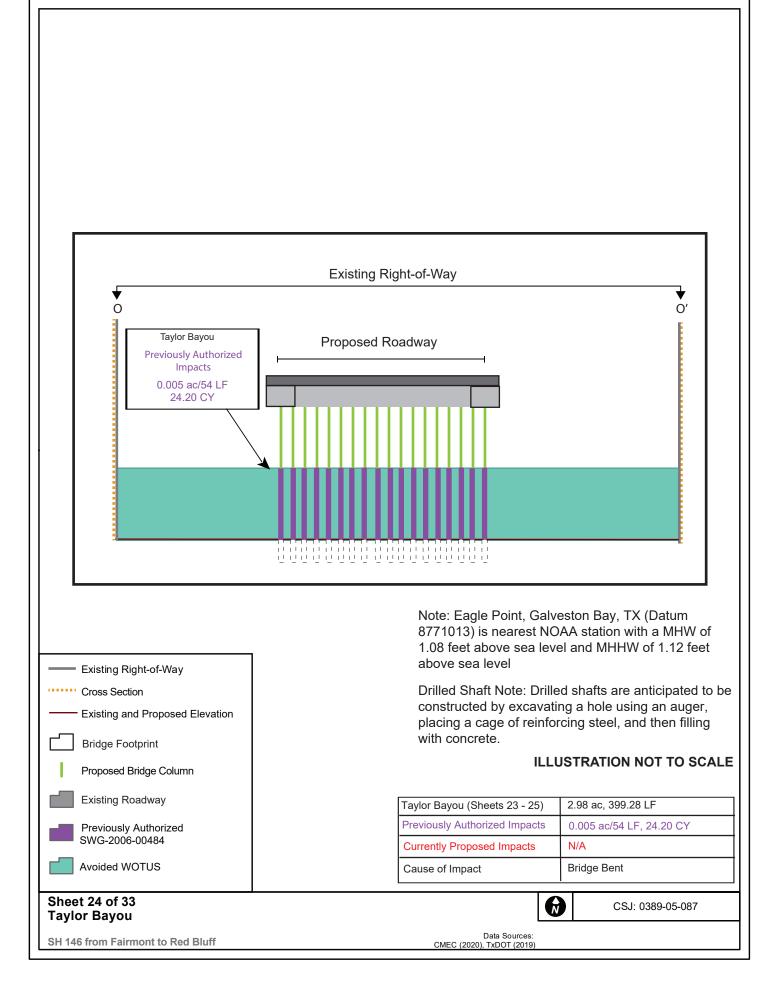

rtation Houston District

Project Plans Page 3 of 34

Received: 12 October 2022



Project Plans Page 4 of 34





Project Plans Page 6 of 34





**Project Plans** 

Page 7 of 34

Project Plans Page 8 of 34













Project Plans Page 12 of 34







**Project Plans** 

Wetland (Currently Proposed Impacts)

## **Previously Authorized** SWG-2006-00484

Proposed Sidewalk

## Sheet 13 of 33 Ditch 2 and Ditch 4

SH 146 from Fairmont to Red Bluff

Data Sources: CMEC (2020), TxDOT (2019)

Cause of Impact

Ditch 4 (Sheets 11, 13, & 15)

Previously Authorized Impacts

**Currently Proposed Impacts** 

CSJ: 0389-05-087

0.01 ac, 32.27 CY

0.02 ac, 29.11 CY

Sidepath, Grading

0.17 ac





Project Plans Page 17 of 34













Project Plans Page 22 of 34







Project Plans Page 24 of 34











Project Plans Page 28 of 34







Cause of Impact

Cause of Impact

Wetland

Abutment

Pavement

Pavement

Sheet 29 of 33

 $\mathbb{K}$ 

**Project Design** 

Bent

**Project Plans** Page 30 of 34

Received: 12 October 2022



SH 146 from Fairmont to Red Bluff

Path: P.\TXHO1900861.03 - SH 146 (RedBluff)\8.70 GIS Data\8.7.05 Maps\SH-146\_CrossSections\_PlanView\_2022-12-15.aprx - SH146\_PCN\_She



Project Plans

Page 31 of 34

Project Plans Page 32 of 34

Received: 12 October 2022