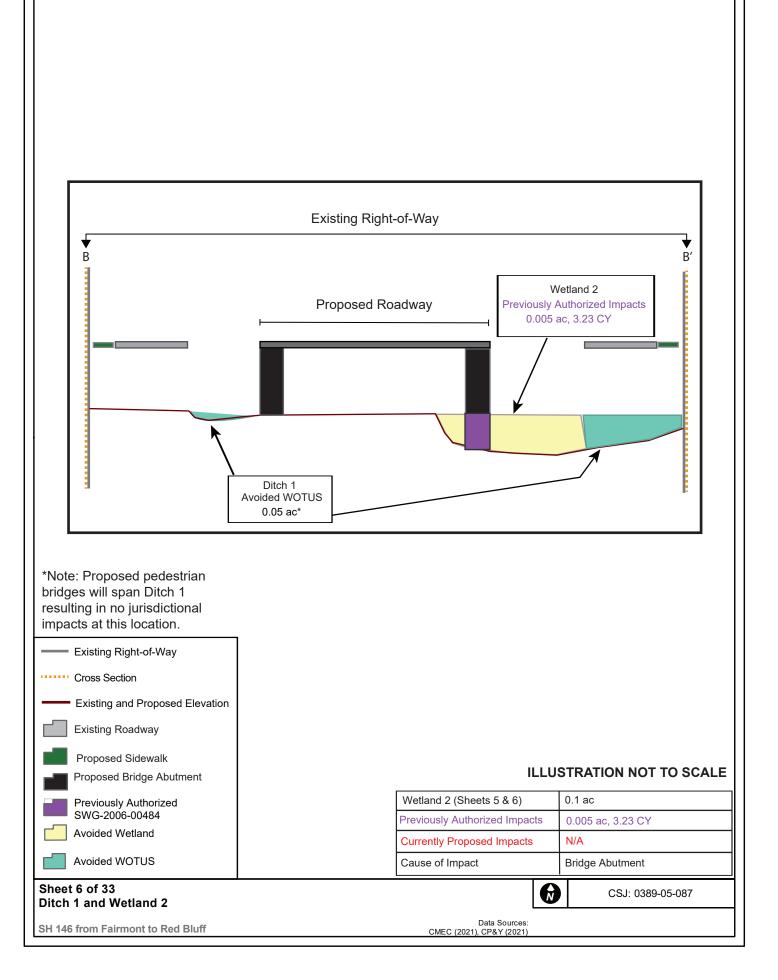

Project Plans Page 2 of 34

Received: 12 October 2022



SWG-2006-00484 Texas Department of Transportation Houston District

Project Plans Page 3 of 34

Received: 12 October 2022



Project Plans Page 4 of 34





Project Plans Page 6 of 34





**Project Plans** 

Page 7 of 34

Project Plans Page 8 of 34













Project Plans Page 12 of 34







**Project Plans** 

Wetland (Currently Proposed Impacts)

## **Previously Authorized** SWG-2006-00484

Proposed Sidewalk

## Sheet 13 of 33 Ditch 2 and Ditch 4

SH 146 from Fairmont to Red Bluff

Data Sources: CMEC (2020), TxDOT (2019)

Cause of Impact

Ditch 4 (Sheets 11, 13, & 15)

Previously Authorized Impacts

**Currently Proposed Impacts** 

CSJ: 0389-05-087

0.01 ac, 32.27 CY

0.02 ac, 29.11 CY

Sidepath, Grading

0.17 ac





Project Plans Page 17 of 34













Project Plans Page 22 of 34







Project Plans Page 24 of 34











Project Plans Page 28 of 34







Cause of Impact

Cause of Impact

Wetland

Abutment

Pavement

Pavement

Sheet 29 of 33

 $\mathbb{K}$