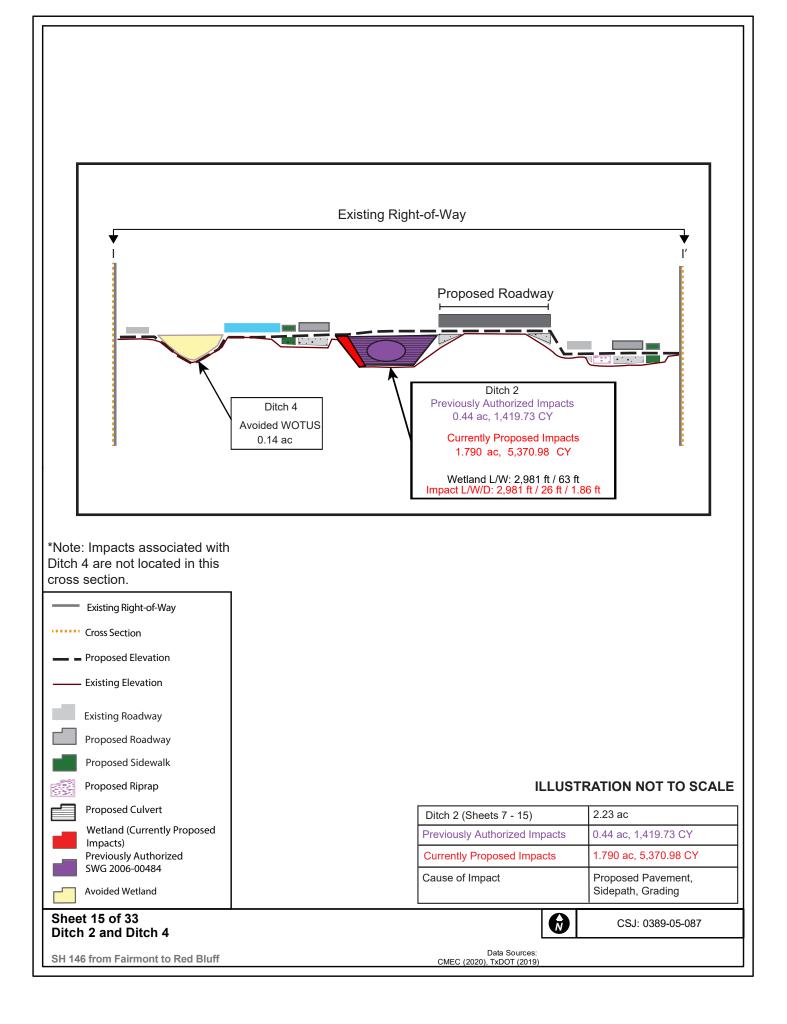

## Sheet 13 of 33 Ditch 2 and Ditch 4

SH 146 from Fairmont to Red Bluff

Data Sources: CMEC (2020), TxDOT (2019)

Cause of Impact

Ditch 4 (Sheets 11, 13, & 15)

Previously Authorized Impacts

**Currently Proposed Impacts** 

CSJ: 0389-05-087

0.01 ac, 32.27 CY

0.02 ac, 29.11 CY

Sidepath, Grading

0.17 ac

Project Plans Page 17 of 34

Project Plans Page 22 of 34

Project Plans Page 24 of 34