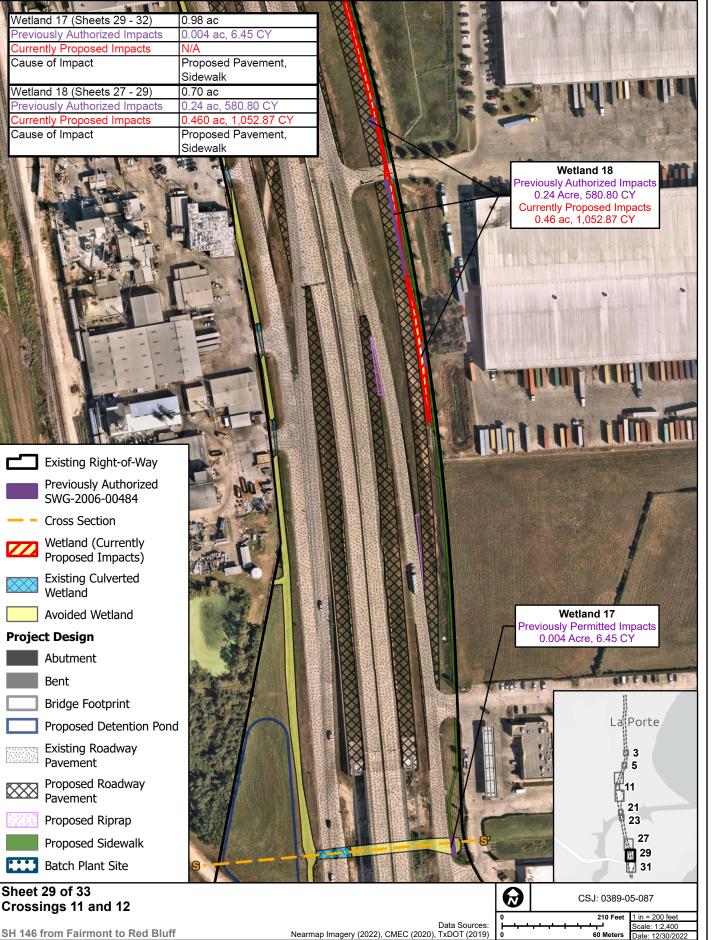

Project Plans Page 28 of 34

Cause of Impact

Cause of Impact

Wetland

Abutment

Pavement

Pavement

Sheet 29 of 33

 $\mathbb{K}$ 

**Project Design** 

Bent

**Project Plans** Page 30 of 34

Received: 12 October 2022

SH 146 from Fairmont to Red Bluff

Path: P.\TXHO1900861.03 - SH 146 (RedBluff)\8.70 GIS Data\8.7.05 Maps\SH-146\_CrossSections\_PlanView\_2022-12-15.aprx - SH146\_PCN\_She