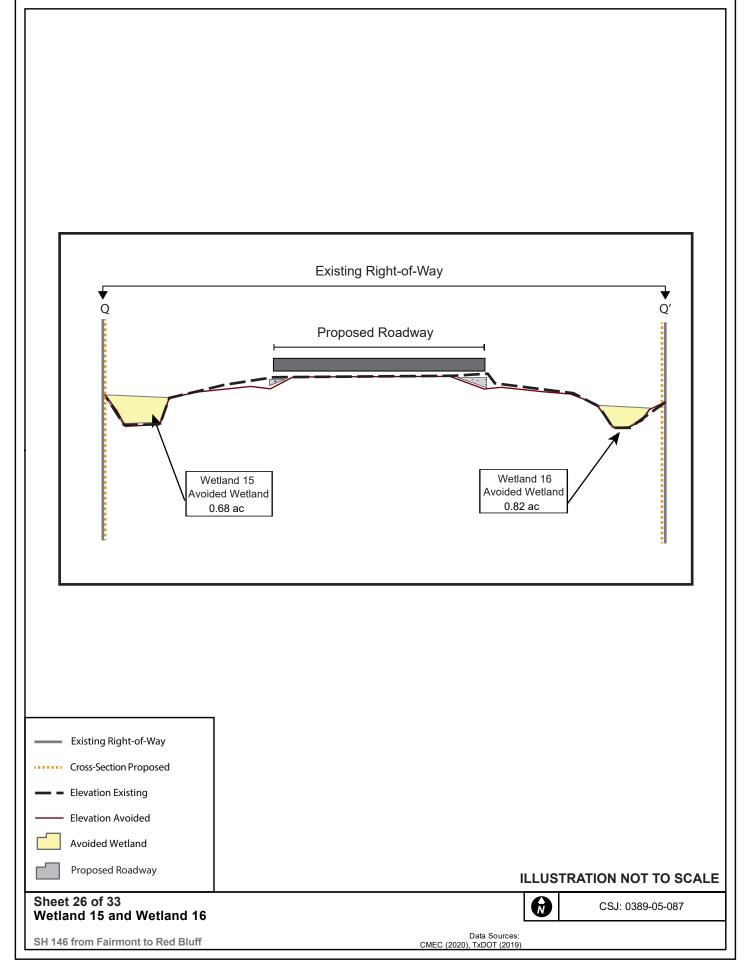

n Houston District

Project Plans Page 3 of 34

Received: 12 October 2022



Project Plans Page 4 of 34





Project Plans Page 6 of 34





**Project Plans** 

Page 7 of 34

Project Plans Page 8 of 34













Project Plans Page 12 of 34







**Project Plans** 

Wetland (Currently Proposed Impacts)

## **Previously Authorized** SWG-2006-00484

Proposed Sidewalk

## Sheet 13 of 33 Ditch 2 and Ditch 4

SH 146 from Fairmont to Red Bluff

Data Sources: CMEC (2020), TxDOT (2019)

Cause of Impact

Ditch 4 (Sheets 11, 13, & 15)

Previously Authorized Impacts

**Currently Proposed Impacts** 

CSJ: 0389-05-087

0.01 ac, 32.27 CY

0.02 ac, 29.11 CY

Sidepath, Grading

0.17 ac





Project Plans Page 17 of 34













Project Plans Page 22 of 34







Project Plans Page 24 of 34











Project Plans Page 28 of 34







Cause of Impact

Cause of Impact

Wetland

Abutment

Pavement

Pavement

Sheet 29 of 33

 $\mathbb{K}$ 

**Project Design** 

Bent

**Project Plans** Page 30 of 34

Received: 12 October 2022



SH 146 from Fairmont to Red Bluff

Path: P.\TXHO1900861.03 - SH 146 (RedBluff)\8.70 GIS Data\8.7.05 Maps\SH-146\_CrossSections\_PlanView\_2022-12-15.aprx - SH146\_PCN\_She



Project Plans

Page 31 of 34

Project Plans Page 32 of 34

Received: 12 October 2022