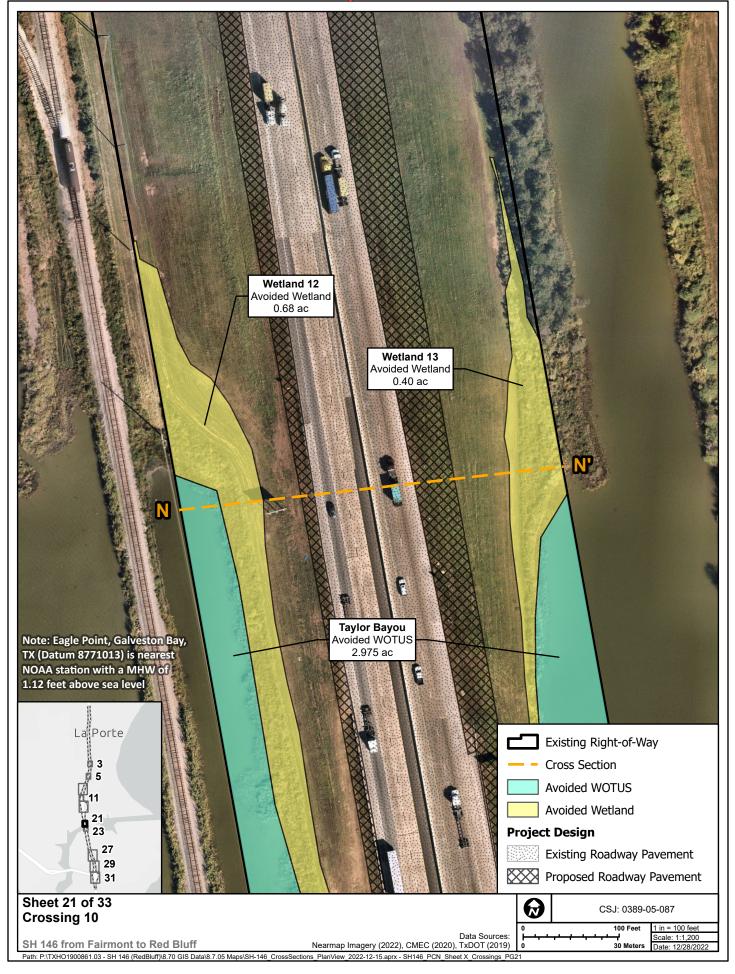

006-00484 Texas Department of Transportation Houston District

Project Plans Page 3 of 34

Received: 12 October 2022



Project Plans Page 4 of 34





Project Plans Page 6 of 34





**Project Plans** 

Page 7 of 34

Project Plans Page 8 of 34













Project Plans Page 12 of 34







**Project Plans** 

Wetland (Currently Proposed Impacts)

## **Previously Authorized** SWG-2006-00484

Proposed Sidewalk

## Sheet 13 of 33 Ditch 2 and Ditch 4

SH 146 from Fairmont to Red Bluff

Data Sources: CMEC (2020), TxDOT (2019)

Cause of Impact

Ditch 4 (Sheets 11, 13, & 15)

Previously Authorized Impacts

**Currently Proposed Impacts** 

CSJ: 0389-05-087

0.01 ac, 32.27 CY

0.02 ac, 29.11 CY

Sidepath, Grading

0.17 ac





Project Plans Page 17 of 34













Project Plans Page 22 of 34







Project Plans Page 24 of 34











Project Plans Page 28 of 34







Cause of Impact

Cause of Impact

Wetland

Abutment

Pavement

Pavement

Sheet 29 of 33

 $\mathbb{K}$ 

**Project Design** 

Bent

**Project Plans** Page 30 of 34

Received: 12 October 2022



SH 146 from Fairmont to Red Bluff

Path: P.\TXHO1900861.03 - SH 146 (RedBluff)\8.70 GIS Data\8.7.05 Maps\SH-146\_CrossSections\_PlanView\_2022-12-15.aprx - SH146\_PCN\_She



Project Plans

Page 31 of 34

Project Plans Page 32 of 34

Received: 12 October 2022