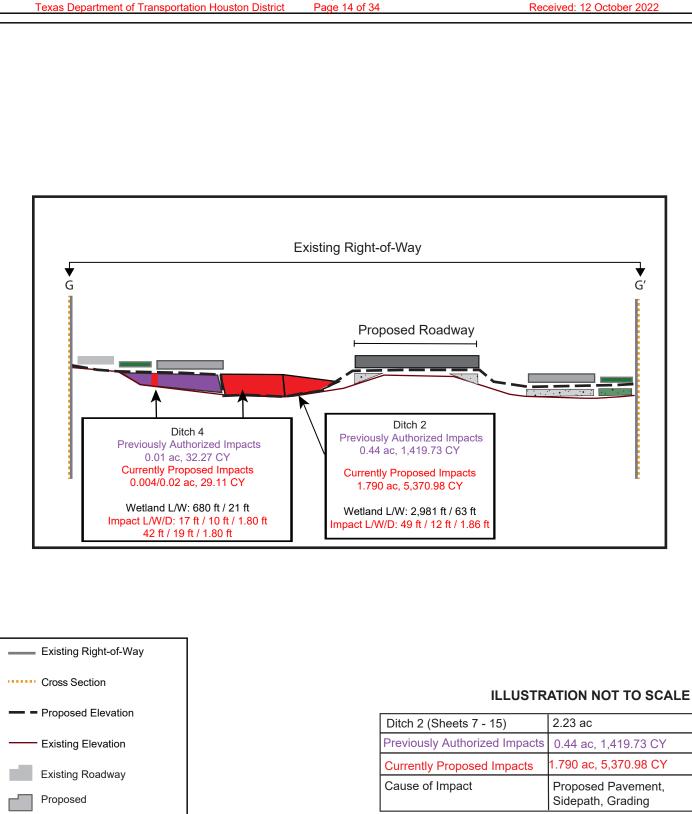

## Sheet 13 of 33 Ditch 2 and Ditch 4

SH 146 from Fairmont to Red Bluff

Data Sources: CMEC (2020), TxDOT (2019)

Cause of Impact

Ditch 4 (Sheets 11, 13, & 15)

Previously Authorized Impacts

**Currently Proposed Impacts** 

CSJ: 0389-05-087

0.01 ac, 32.27 CY

0.02 ac, 29.11 CY

Sidepath, Grading

0.17 ac

Project Plans Page 17 of 34

Project Plans Page 22 of 34

Project Plans Page 24 of 34