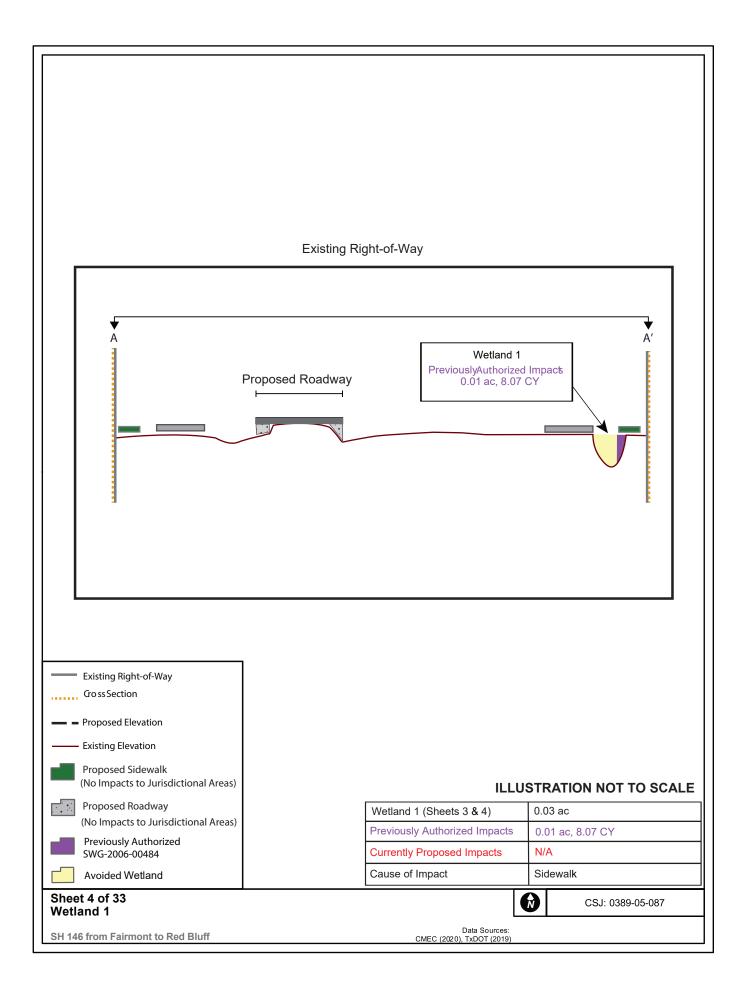

Project Plans Page 2 of 34

Received: 12 October 2022



SWG-2006-00484 Texas Department of Transportation Houston District

Project Plans Page 3 of 34

Received: 12 October 2022



Project Plans Page 4 of 34





Project Plans Page 6 of 34





**Project Plans** 

Page 7 of 34

Project Plans Page 8 of 34













Project Plans Page 12 of 34







**Project Plans** 

Wetland (Currently Proposed Impacts)

## **Previously Authorized** SWG-2006-00484

Proposed Sidewalk

## Sheet 13 of 33 Ditch 2 and Ditch 4

SH 146 from Fairmont to Red Bluff

Data Sources: CMEC (2020), TxDOT (2019)

Cause of Impact

Ditch 4 (Sheets 11, 13, & 15)

Previously Authorized Impacts

**Currently Proposed Impacts** 

CSJ: 0389-05-087

0.01 ac, 32.27 CY

0.02 ac, 29.11 CY

Sidepath, Grading

0.17 ac





Project Plans Page 17 of 34













Project Plans Page 22 of 34







Project Plans Page 24 of 34











Project Plans Page 28 of 34







Cause of Impact

Cause of Impact

Wetland

Abutment

Pavement

Pavemen