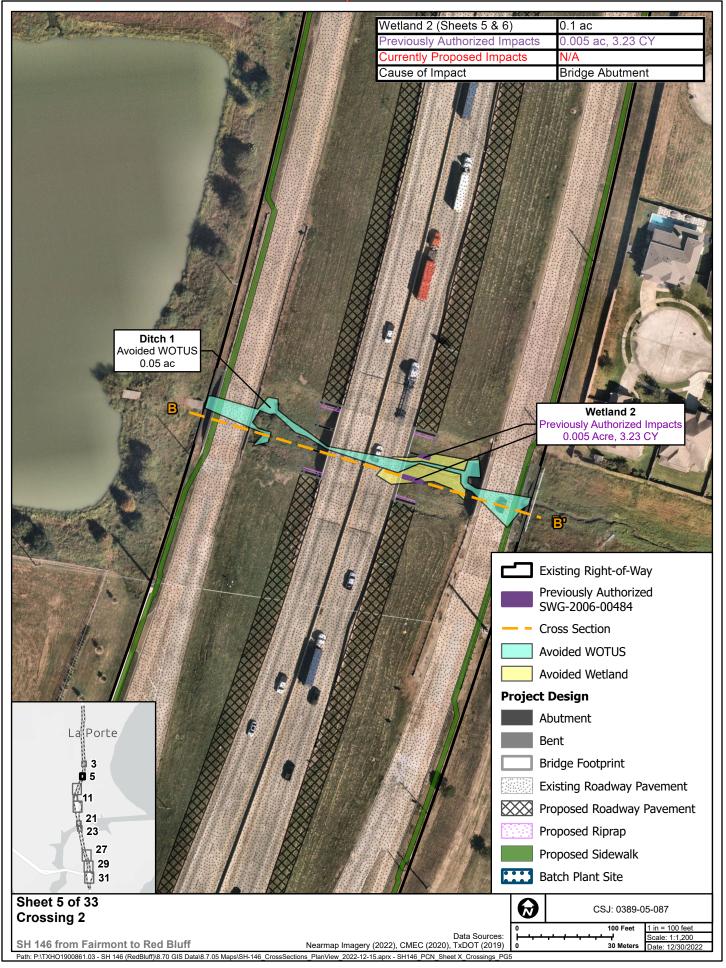

Project Plans Page 2 of 34

Received: 12 October 2022



SWG-2006-00484 Texas Department of Transportation Houston District

Project Plans Page 3 of 34

Received: 12 October 2022



Project Plans Page 4 of 34





Project Plans Page 6 of 34





**Project Plans** 

Page 7 of 34

Project Plans Page 8 of 34













Project Plans Page 12 of 34







**Project Plans** 

Wetland (Currently Proposed Impacts)

## **Previously Authorized** SWG-2006-00484

Proposed Sidewalk

## Sheet 13 of 33 Ditch 2 and Ditch 4

SH 146 from Fairmont to Red Bluff

Data Sources: CMEC (2020), TxDOT (2019)

Cause of Impact

Ditch 4 (Sheets 11, 13, & 15)

Previously Authorized Impacts

**Currently Proposed Impacts** 

CSJ: 0389-05-087

0.01 ac, 32.27 CY

0.02 ac, 29.11 CY

Sidepath, Grading

0.17 ac





Project Plans Page 17 of 34













Project Plans Page 22 of 34







Project Plans Page 24 of 34











Project Plans Page 28 of 34







Cause of Impact

Cause of Impact

Wetland

Abutment

Pavement

Pavement

Sheet 29 of 33

 $\mathbb{K