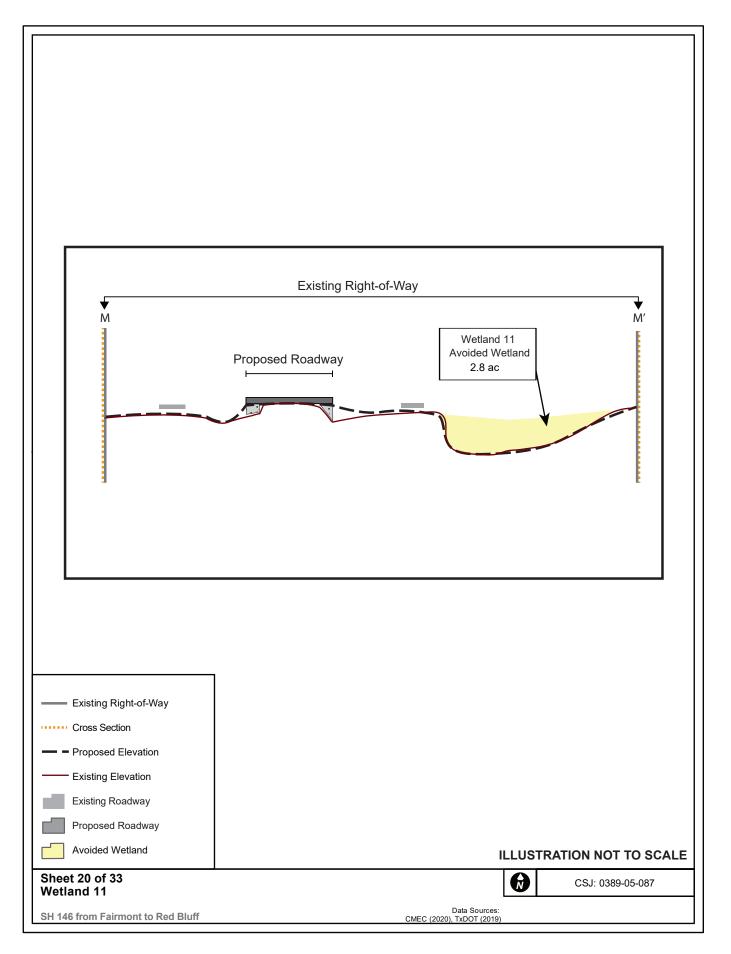

## Sheet 13 of 33 Ditch 2 and Ditch 4

SH 146 from Fairmont to Red Bluff

Data Sources: CMEC (2020), TxDOT (2019)

Cause of Impact

Ditch 4 (Sheets 11, 13, & 15)

Previously Authorized Impacts

**Currently Proposed Impacts** 