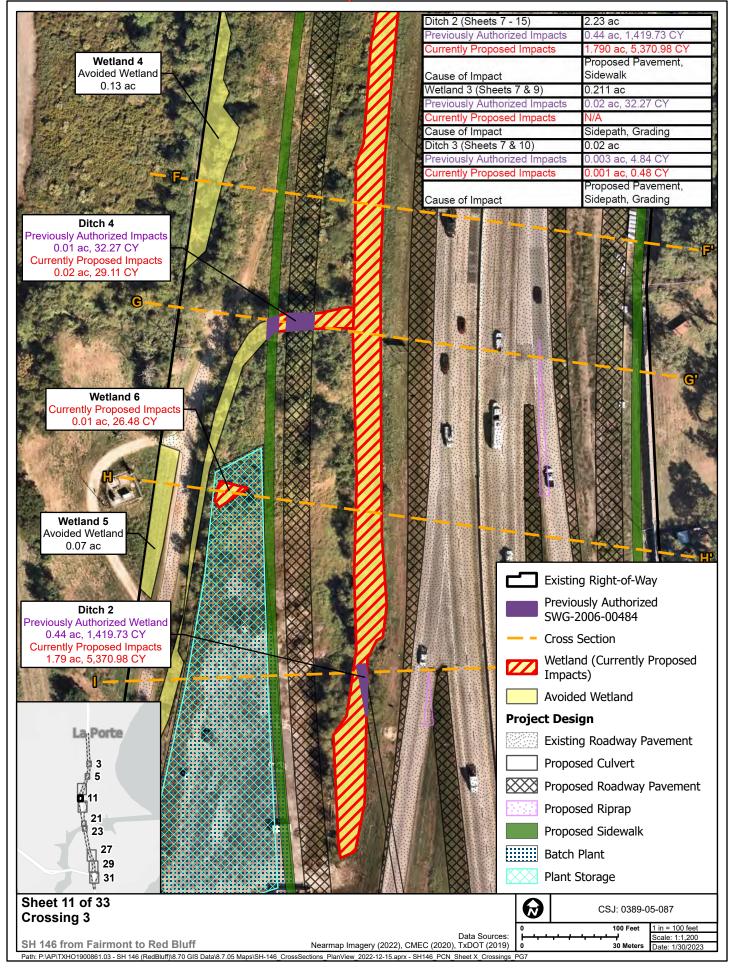

## Sheet 13 of 33 Ditch 2 and Ditch 4

SH 146 from Fairmont to Red Bluff

Data Sources: CMEC (2020), TxDOT (2019)

Cause of Impact

Ditch 4 (Sheets 11, 13, & 15)

Previously Authorized Impacts

**Currently Proposed Impacts** 

CSJ: 0389-05-087

0.01 ac, 32.27 CY

0.02 ac, 29.11 CY

Sidepath, Grading

0.17 ac

Project Plans Page 17 of 34

Project Plans Page 22 of 34

Project Plans Page 24 of 34