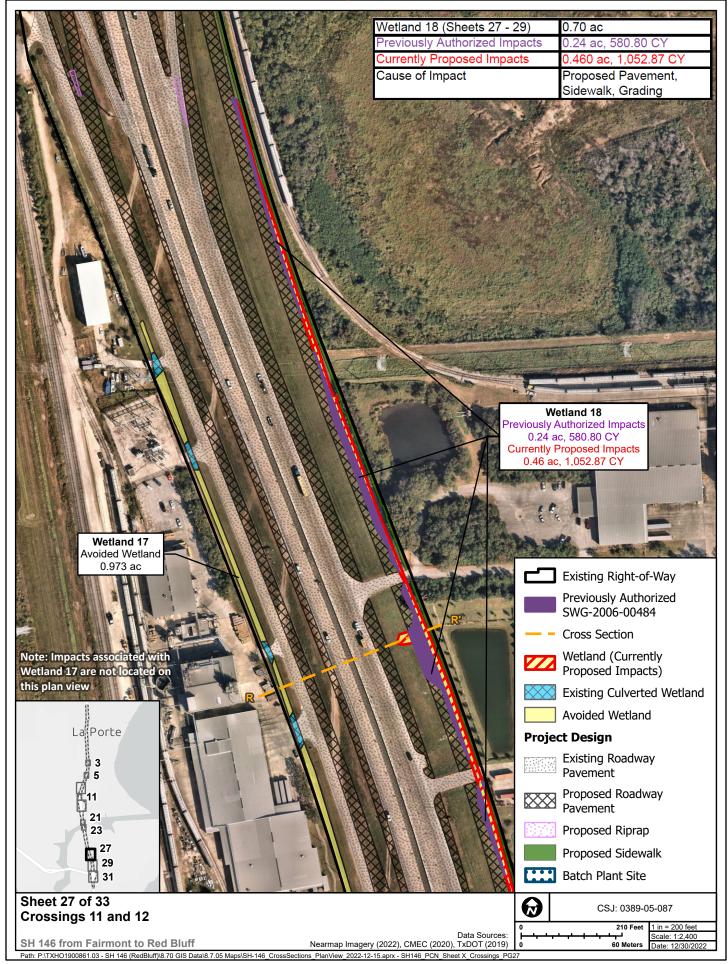

## **Previously Authorized** SWG-2006-00484

Proposed Sidewalk

## Sheet 13 of 33 Ditch 2 and Ditch 4

SH 146 from Fairmont to Red Bluff

Data Sources: CMEC (2020), TxDOT (2019)

Cause of Impact

Ditch 4 (Sheets 11, 13, & 15)

Previously Authorized Impacts

**Currently Proposed Impacts** 

CSJ: 0389-05-087

0.01 ac, 32.27 CY

0.02 ac, 29.11 CY

Sidepath, Grading

0.17 ac

Project Plans Page 17 of 34

Project Plans Page 22 of 34

Project Plans Page 24 of 34