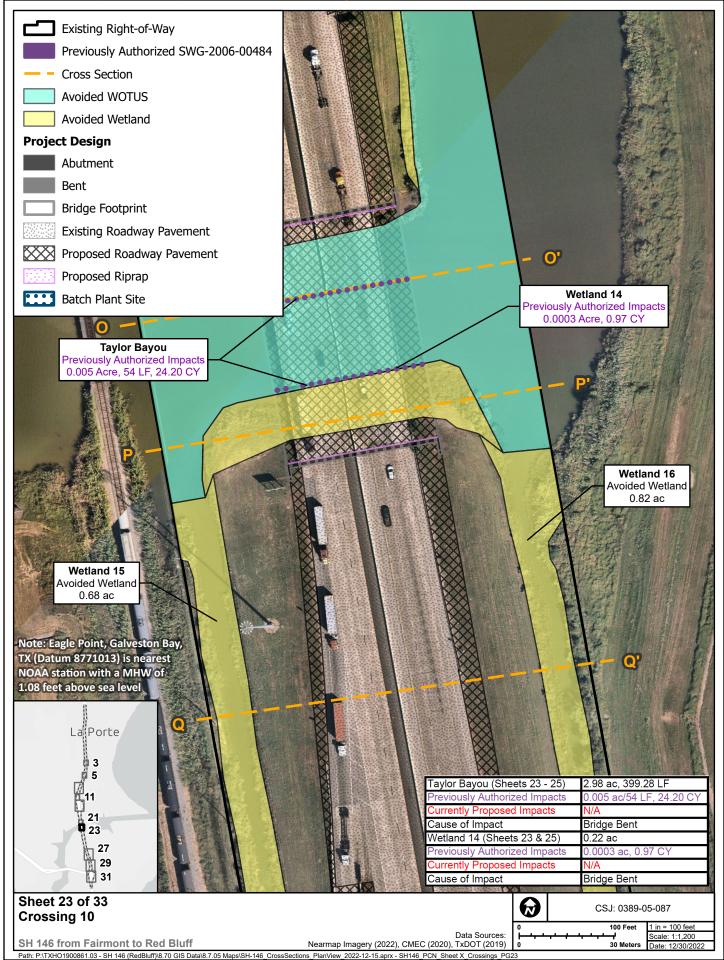

portation Houston District

Project Plans Page 3 of 34

Received: 12 October 2022



Project Plans Page 4 of 34





Project Plans Page 6 of 34





**Project Plans** 

Page 7 of 34

Project Plans Page 8 of 34













Project Plans Page 12 of 34







**Project Plans** 

Wetland (Currently Proposed Impacts)

## **Previously Authorized** SWG-2006-00484

Proposed Sidewalk

## Sheet 13 of 33 Ditch 2 and Ditch 4

SH 146 from Fairmont to Red Bluff

Data Sources: CMEC (2020), TxDOT (2019)

Cause of Impact

Ditch 4 (Sheets 11, 13, & 15)

Previously Authorized Impacts

**Currently Proposed Impacts** 

CSJ: 0389-05-087

0.01 ac, 32.27 CY

0.02 ac, 29.11 CY

Sidepath, Grading

0.17 ac





Project Plans Page 17 of 34













Project Plans Page 22 of 34







Project Plans Page 24 of 34











Project Plans Page 28 of 34







Cause of Impact

Cause of Impact

Wetland

Abutment

Pavement

Pavement

Sheet 29 of 33

 $\mathbb{K}$ 

**Project Design** 

Bent

**Project Plans** Page 30 of 34

Received: 12 October 2022



SH 146 from Fairmont to Red Bluff

Path: P.\TXHO1900861.03 - SH 146 (RedBluff)\8.70 GIS Data\8.7.05 Maps\SH-146\_CrossSections\_PlanView\_2022-12-15.aprx - SH146\_PCN\_She



Project Plans

Page 31 of 34

Project Plans Page 32 of 34

Received: 12 October 2022