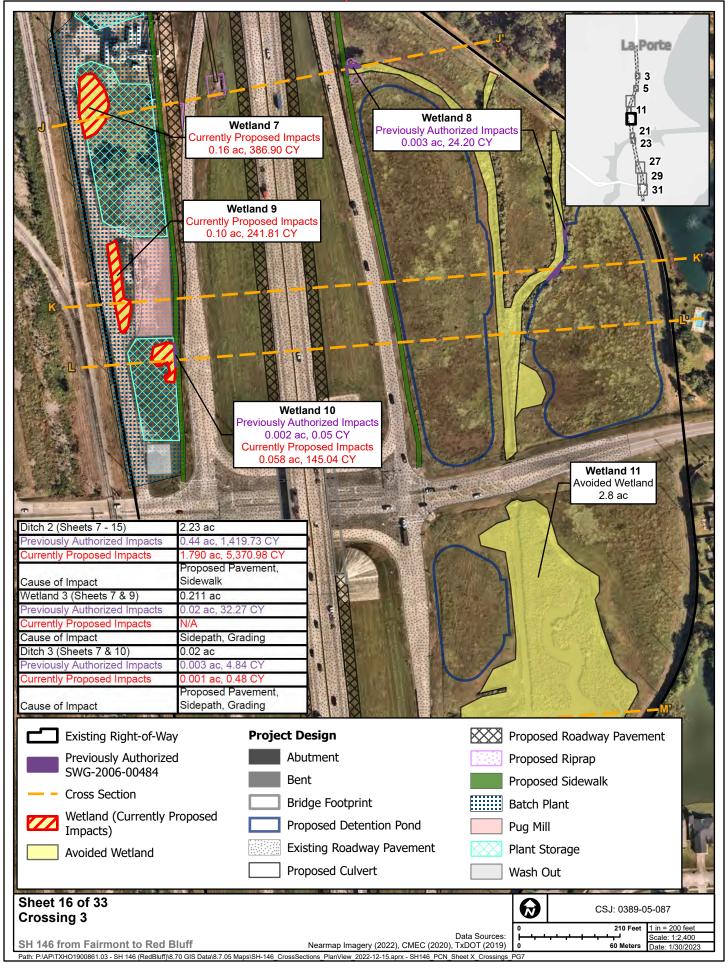

## **Previously Authorized** SWG-2006-00484

Proposed Sidewalk

## Sheet 13 of 33 Ditch 2 and Ditch 4

SH 146 from Fairmont to Red Bluff

Data Sources: CMEC (2020), TxDOT (2019)

Cause of Impact

Ditch 4 (Sheets 11, 13, & 15)

Previously Authorized Impacts

**Currently Proposed Impacts** 

CSJ: 0389-05-087

0.01 ac, 32.27 CY

0.02 ac, 29.11 CY

Sidepath, Grading

0.17 ac

Project Plans Page 17 of 34

Project Plans Page 22 of 34

Project Plans Page 24 of 34