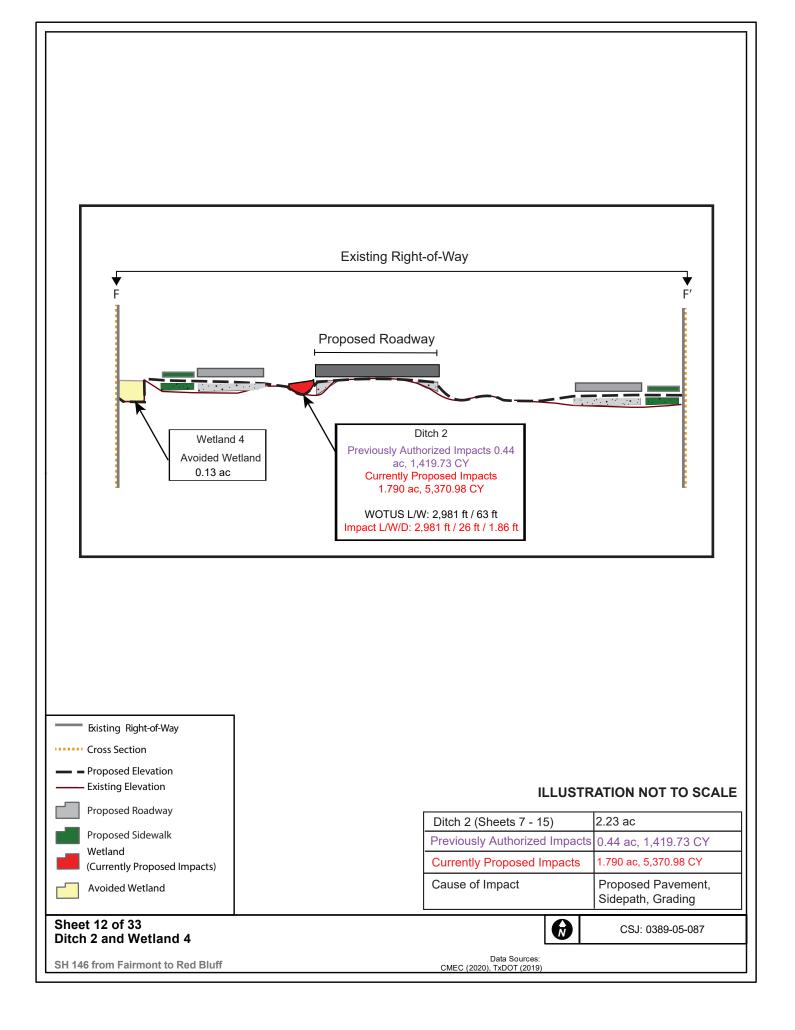

## Sheet 13 of 33 Ditch 2 and Ditch 4

SH 146 from Fairmont to Red Bluff

Data Sources: CMEC (2020), TxDOT (2019)

Cause of Impact

Ditch 4 (Sheets 11, 13, & 15)

Previously Authorized Impacts

**Currently Proposed Impacts** 

CSJ: 0389-05-087

0.01 ac, 32.27 CY

0.02 ac, 29.11 CY

Sidepath, Grading

0.17 ac

Project Plans Page 17 of 34

Project Plans Page 22 of 34

Project Plans Page 24 of 34