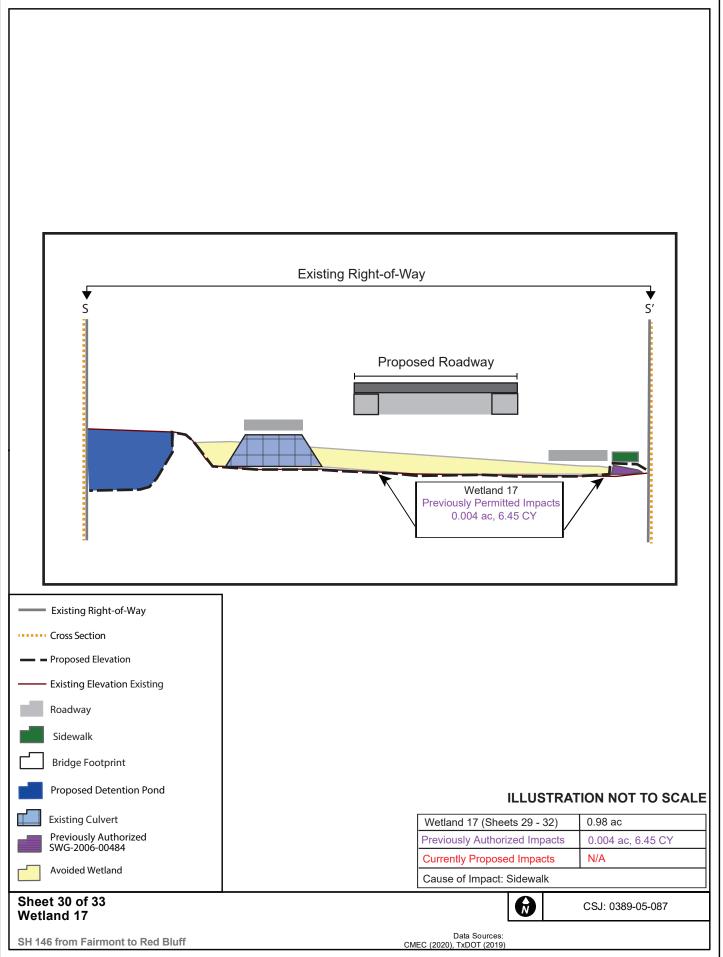

 $\mathbb{K}$ 

**Project Design** 

Bent

**Project Plans** Page 30 of 34

Received: 12 October 2022

SH 146 from Fairmont to Red Bluff

Path: P.\TXHO1900861.03 - SH 146 (RedBluff)\8.70 GIS Data\8.7.05 Maps\SH-146\_CrossSections\_PlanView\_2022-12-15.aprx - SH146\_PCN\_She