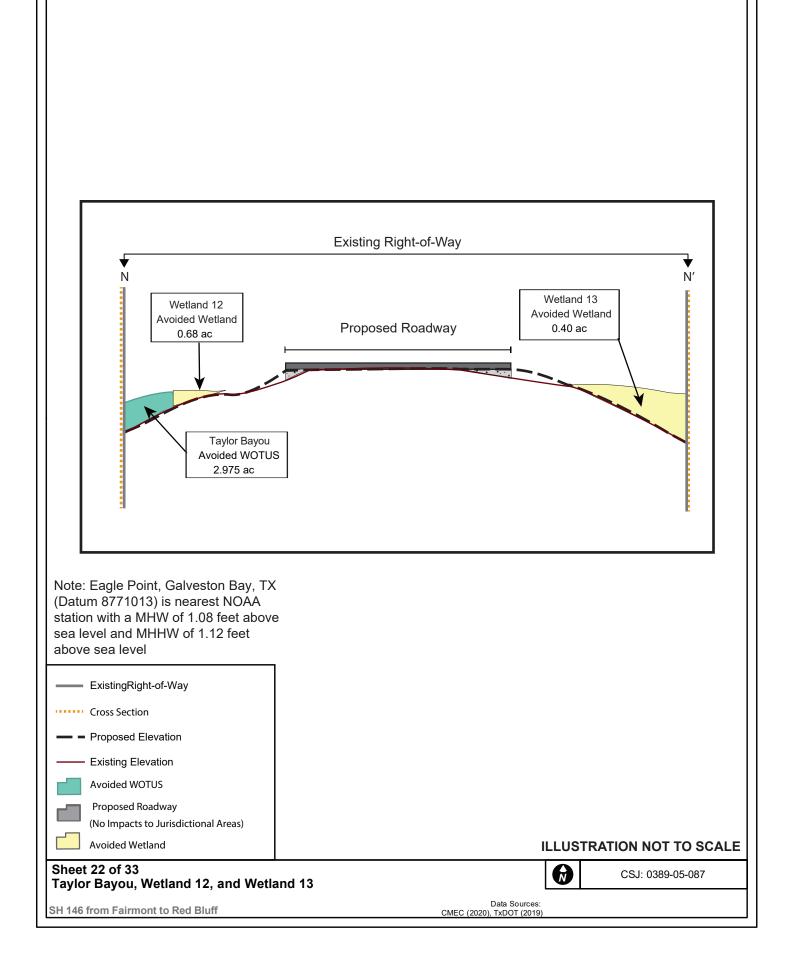

00484 Texas Department of Transportation Houston District

Project Plans Page 3 of 34

Received: 12 October 2022



Project Plans Page 4 of 34





Project Plans Page 6 of 34





**Project Plans** 

Page 7 of 34

Project Plans Page 8 of 34













Project Plans Page 12 of 34







**Project Plans** 

Wetland (Currently Proposed Impacts)

## **Previously Authorized** SWG-2006-00484

Proposed Sidewalk

## Sheet 13 of 33 Ditch 2 and Ditch 4

SH 146 from Fairmont to Red Bluff

Data Sources: CMEC (2020), TxDOT (2019)

Cause of Impact

Ditch 4 (Sheets 11, 13, & 15)

Previously Authorized Impacts

**Currently Proposed Impacts** 

CSJ: 0389-05-087

0.01 ac, 32.27 CY

0.02 ac, 29.11 CY

Sidepath, Grading

0.17 ac





Project Plans Page 17 of 34













Project Plans Page 22 of 34







Project Plans Page 24 of 34











Project Plans Page 28 of 34







Cause of Impact

Cause of Impact

Wetland

Abutment

Pavement

Pavement

Sheet 29 of 33

 $\mathbb{K}$ 

**Project Design** 

Bent

**Project Plans** Page 30 of 34

Received: 12 October 2022



SH 146 from Fairmont to Red Bluff

Path: P.\TXHO1900861.03 - SH 146 (RedBluff)\8.70 GIS Data\8.7.05 Maps\SH-146\_CrossSections\_PlanView\_2022-12-15.aprx - SH146\_PCN\_She



Project Plans

Page 31 of 34

Project Plans Page 32 of 34

Received: 12 October 2022