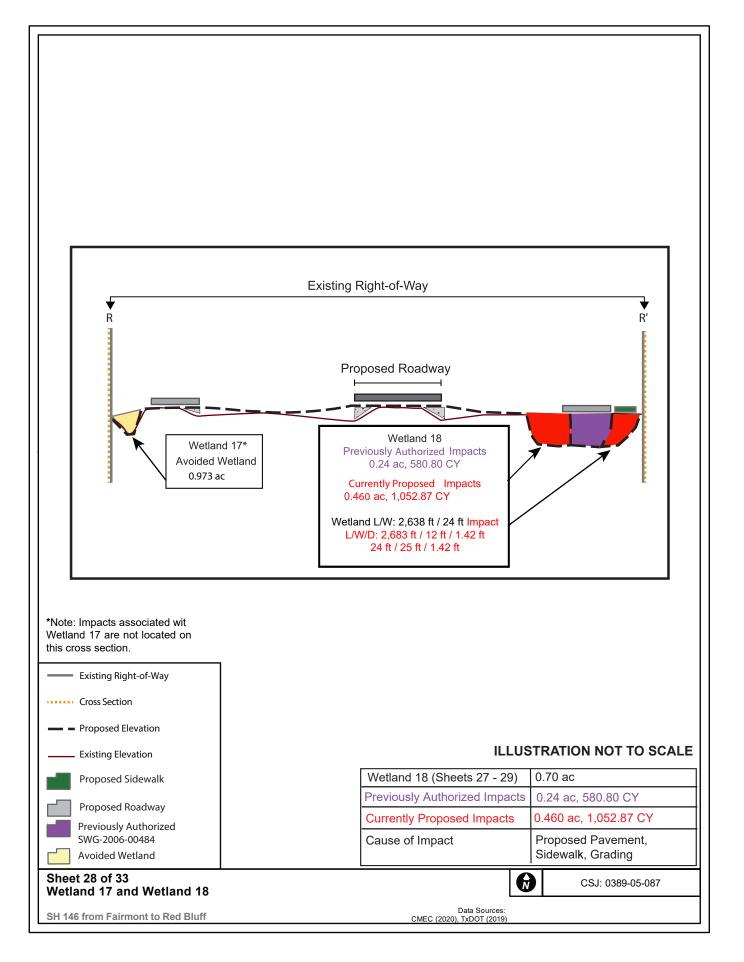

age 3 of 34

Received: 12 October 2022



Project Plans Page 4 of 34





Project Plans Page 6 of 34





**Project Plans** 

Page 7 of 34

Project Plans Page 8 of 34













Project Plans Page 12 of 34







**Project Plans** 

Wetland (Currently Proposed Impacts)

## **Previously Authorized** SWG-2006-00484

Proposed Sidewalk

## Sheet 13 of 33 Ditch 2 and Ditch 4

SH 146 from Fairmont to Red Bluff

Data Sources: CMEC (2020), TxDOT (2019)

Cause of Impact

Ditch 4 (Sheets 11, 13, & 15)

Previously Authorized Impacts

**Currently Proposed Impacts** 

CSJ: 0389-05-087

0.01 ac, 32.27 CY

0.02 ac, 29.11 CY

Sidepath, Grading

0.17 ac





Project Plans Page 17 of 34













Project Plans Page 22 of 34







Project Plans Page 24 of 34











Project Plans Page 28 of 34







Cause of Impact

Cause of Impact

Wetland

Abutment

Pavement

Pavement

Sheet 29 of 33

 $\mathbb{K}$ 

**Project Design** 

Bent

**Project Plans** Page 30 of 34

Received: 12 October 2022



SH 146 from Fairmont to Red Bluff

Path: P.\TXHO1900861.03 - SH 146 (RedBluff)\8.70 GIS Data\8.7.05 Maps\SH-146\_CrossSections\_PlanView\_2022-12-15.aprx - SH146\_PCN\_She



Project Plans

Page 31 of 34

Project Plans Page 32 of 34

Received: 12 October 2022