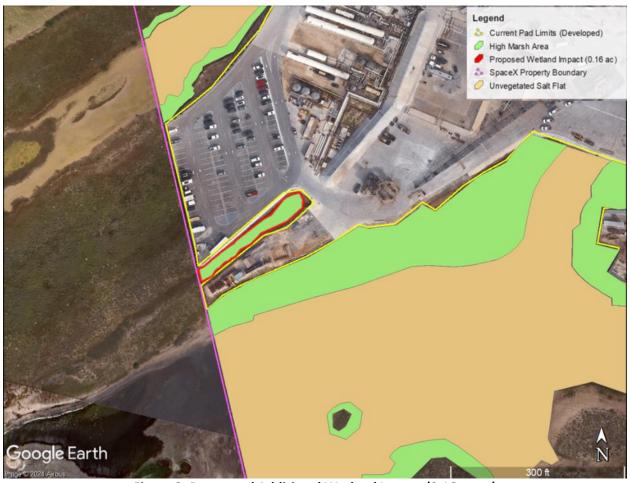

Figure 1: Wetland Subject to this Request

Figure 2: Requested Additional Wetland Impact (0.16 acres)

Figure 3: Photograph of Requested 0.16 Acre Wetland Area