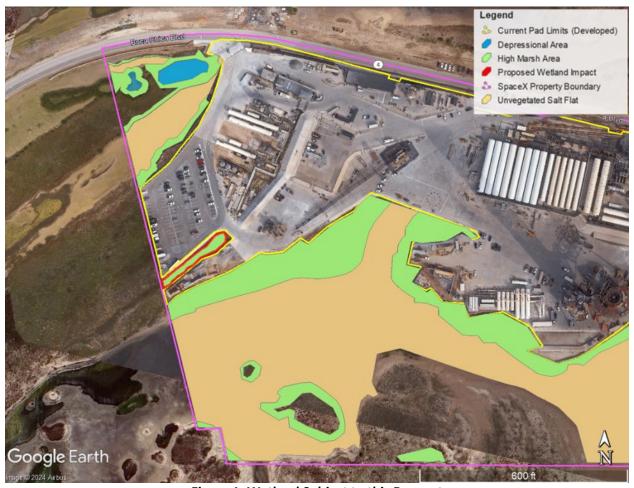

Figure 1: Wetland Subject to this Request

Figure 2: Requested Additional Wetland Impact (0.16 acres)

Figure 3: Photograph of Requested 0.16 Acre Wetland Area