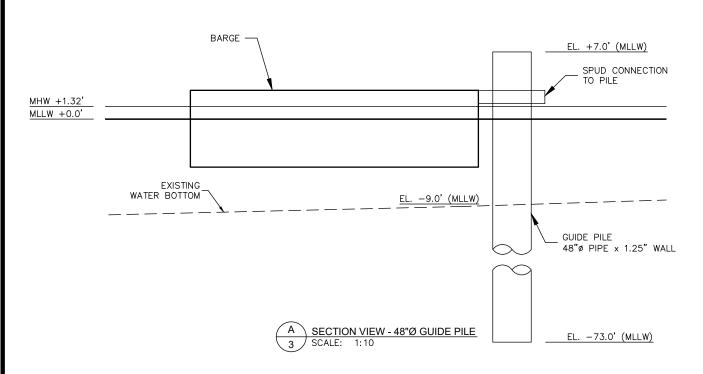

| DESIGN | BY: | CF         |
|--------|-----|------------|
| DRAWN  | BY: | RC         |
| SCALE: |     | 1"=10'     |
| DATE:  |     | 01/31/2022 |
| SHEET  | No: | _          |
|        |     | /          |