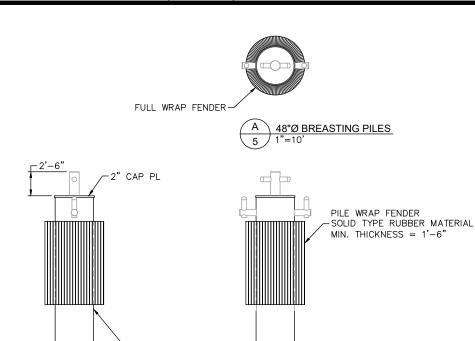

48"Ø BREASTING PILES SCALE: 1:10

PIPE PILE -48"ø x 1.25" WALL x 100' LONG

36"Ø BREASTING PILES

ELEVATION SCALE: 1:10

| GALVESTON FACILITY (6800) IMPROVEMENT PROJECT | OWNER:             | CALLAN MARINE, LTD.                                                    |
|-----------------------------------------------|--------------------|------------------------------------------------------------------------|
|                                               | APPLIED BY:        | LLOYD ENGINEERING, INC.                                                |
|                                               | APPLIC. No:        | SWG-2022-00023                                                         |
| 0.11.1/50.70.11. TV                           | COUNTY:            | GALVESTON COUNTY                                                       |
| GALVESTON, TX                                 | WATER BODY:        | GALVESTON BAY                                                          |
|                                               | DATUM:             | MLLW                                                                   |
|                                               | (6800) IMPROVEMENT | (6800) IMPROVEMENT APPLIED BY: PROJECT APPLIC. No: COUNTY: WATER BODY: |