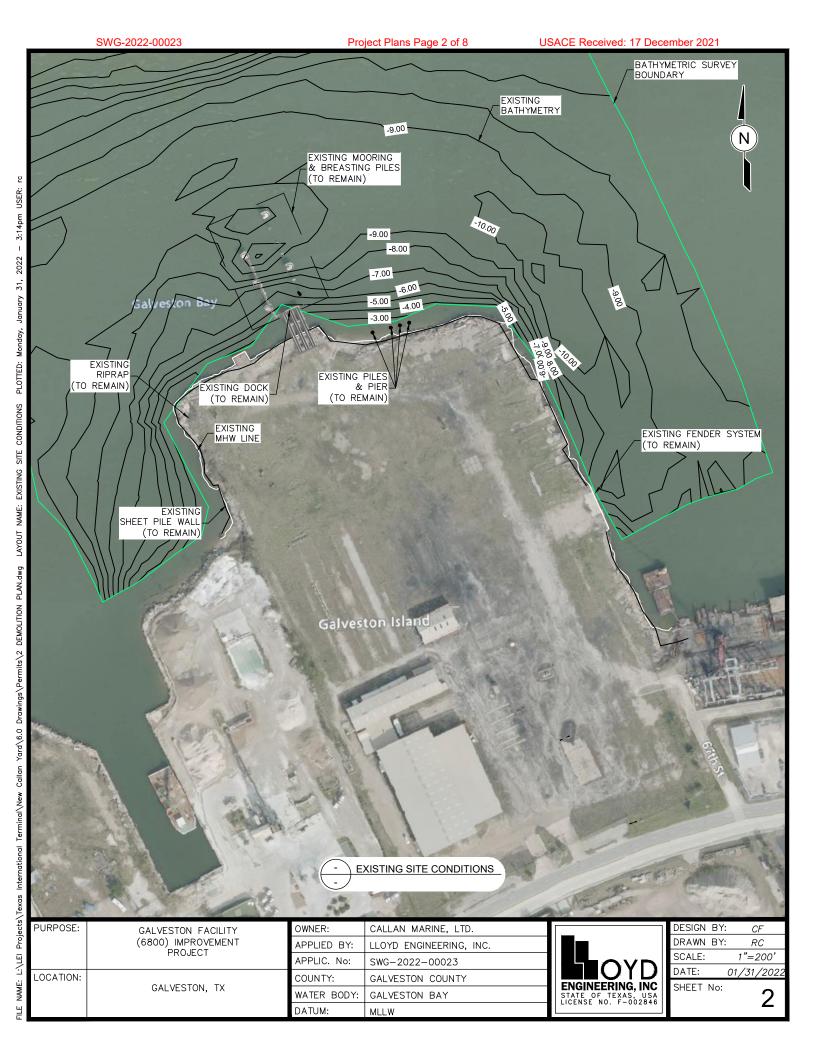

| PURPOSE:  | GALVESTON FACILITY            | OWNER:      | CALLAN MARINE, LTD.     | Г |
|-----------|-------------------------------|-------------|-------------------------|---|
|           | (6800) IMPROVEMENT<br>PROJECT | APPLIED BY: | LLOYD ENGINEERING, INC. |   |
|           | FROSECT                       | APPLIC. No: | SWG-2022-00023          |   |
| LOCATION: | OALVECTON TV                  | COUNTY:     | GALVESTON COUNTY        |   |
|           | GALVESTON, TX                 | WATER BODY: | GALVESTON BAY           |   |
|           |                               | DATUM:      | MLLW                    | L |