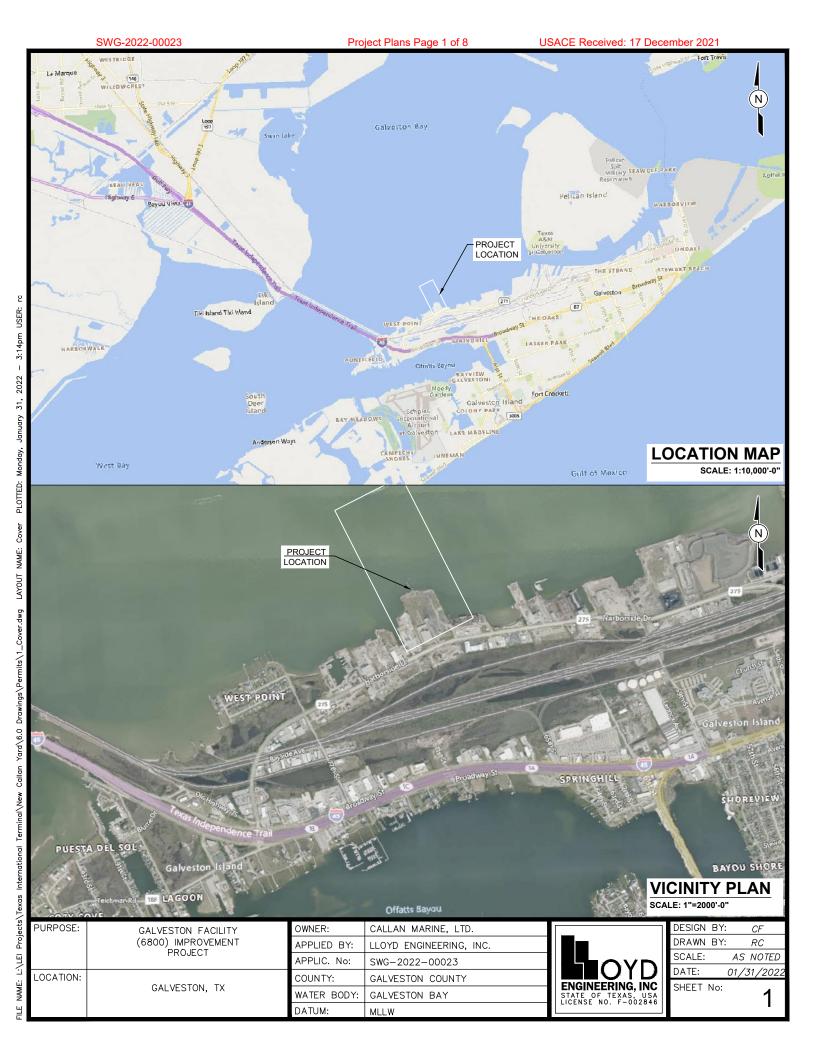

LOCATION:

**ENGINEERING, INC** STATE OF TEXAS, USA LICENSE NO. F-002846

1"=200' SCALE: DATE: 01/31/202 SHEET No:

| PURPOSE:  | GALVESTON FACILITY<br>(6800) IMPROVEMENT<br>PROJECT |
|-----------|-----------------------------------------------------|
| LOCATION: | GALVESTON, TX                                       |

| OWNER:      | CALLAN MARINE, LTD.     |  |  |  |
|-------------|-------------------------|--|--|--|
| APPLIED BY: | LLOYD ENGINEERING, INC. |  |  |  |
| APPLIC. No: | SWG-2022-00023          |  |  |  |
| COUNTY:     | GALVESTON COUNTY        |  |  |  |
| WATER BODY: | GALVESTON BAY           |  |  |  |
| DATUM:      | MLLW                    |  |  |  |