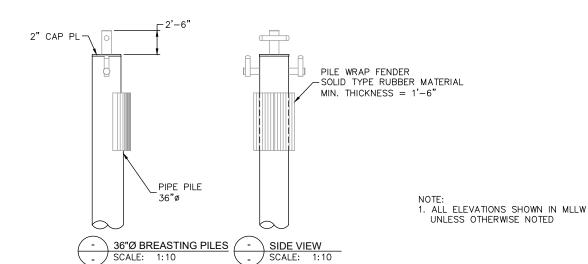

| DESIGN | BY: | CF         |
|--------|-----|------------|
| DRAWN  | BY: | RC         |
| SCALE: |     | 1"=100'    |
| DATE:  |     | 01/31/2022 |
|        |     |            |

SHEET No:

NOTE: 1. ALL ELEVATIONS SHOWN IN MLLW UNLESS OTHERWISE NOTED