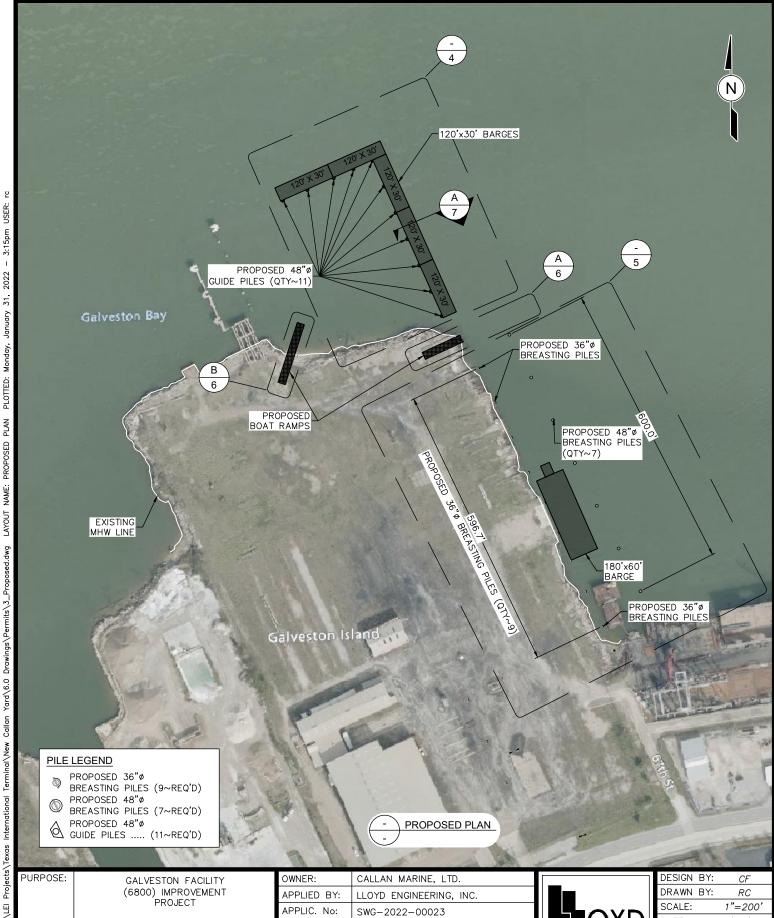

| DESIGN | BY: | CF         |
|--------|-----|------------|
| DRAWN  | BY: | RC         |
| SCALE: |     | 1"=100'    |
| DATE:  |     | 01/31/2022 |
|        |     |            |

SHEET No:

NOTE: 1. ALL ELEVATIONS SHOWN IN MLLW UNLESS OTHERWISE NOTED