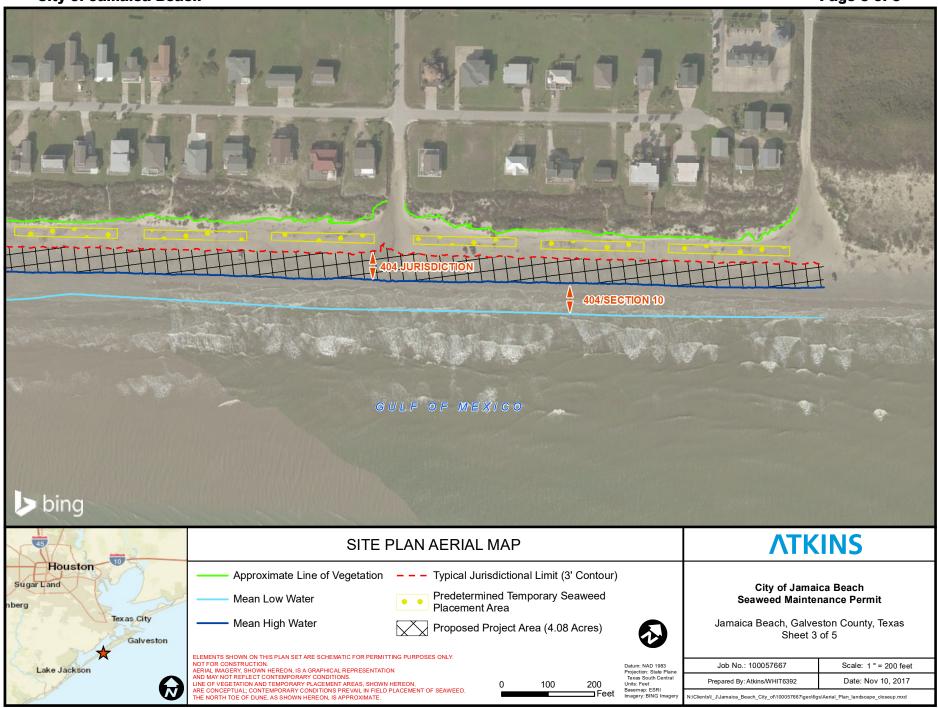

## SWG-2017-00784 City of Jamaica Beach

Microsoft Corporation, Earthstar Geographics LLC, GeoEye, Harris Corporation, NASA, and DigitalGlobe. Bing Maps Aerial. 2013. 1:2,400; generated by Atkins; using ArcMap. < http://www.bing.com/maps> (10 November 2017)