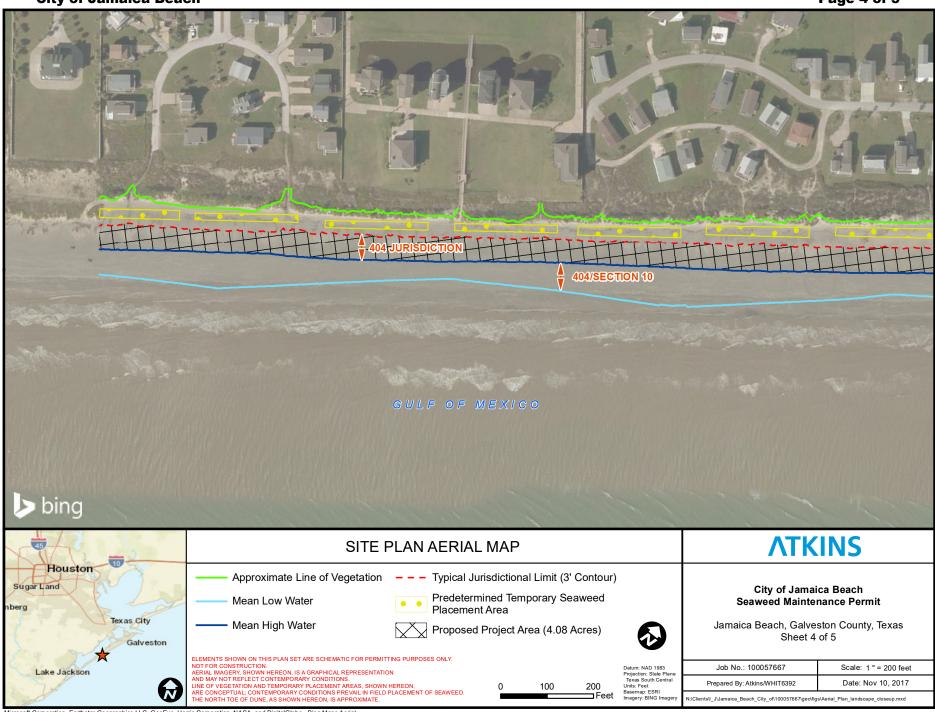

Microsoft Corporation, Earthstar Geographics LLC, GeoEye, Harris Corporation, NASA, and DigitalGlobe. Bing Maps Aerial. 2013. 1:2,400; generated by Atkins; using ArcMap. < http://www.bing.com/maps> (10 November 2017)