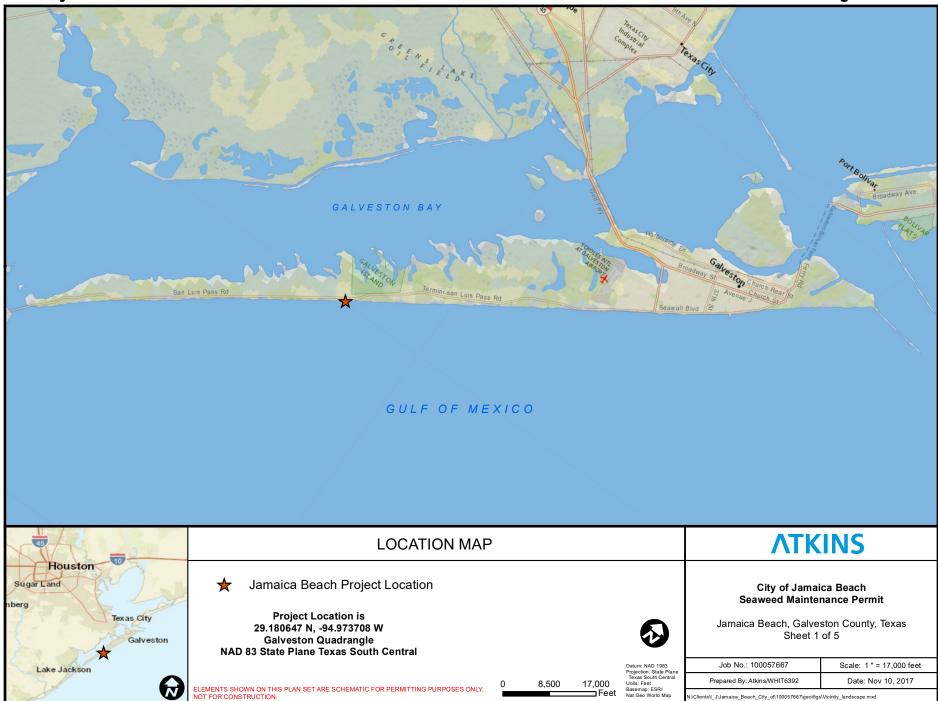

## SWG-2017-00784 City of Jamaica Beach

- National Geographic, ESRI, DeLorme, HERE, UNEP-WCMC, USGS, NASA, ESA, METI, NRCAN, GEBCO, NOAA, increment P Corp. Nat Geo. March 2015. 1:204,000; generated by Atkins; using ArcMap. <a href="https://services.arcgisonline.com/ArcGIS/res/services/NatGeo\_World\_Map/MapServer">https://services.arcgisonline.com/ArcGIS/res/services/NatGeo\_World\_Map/MapServer> (10 November 2017)</a>