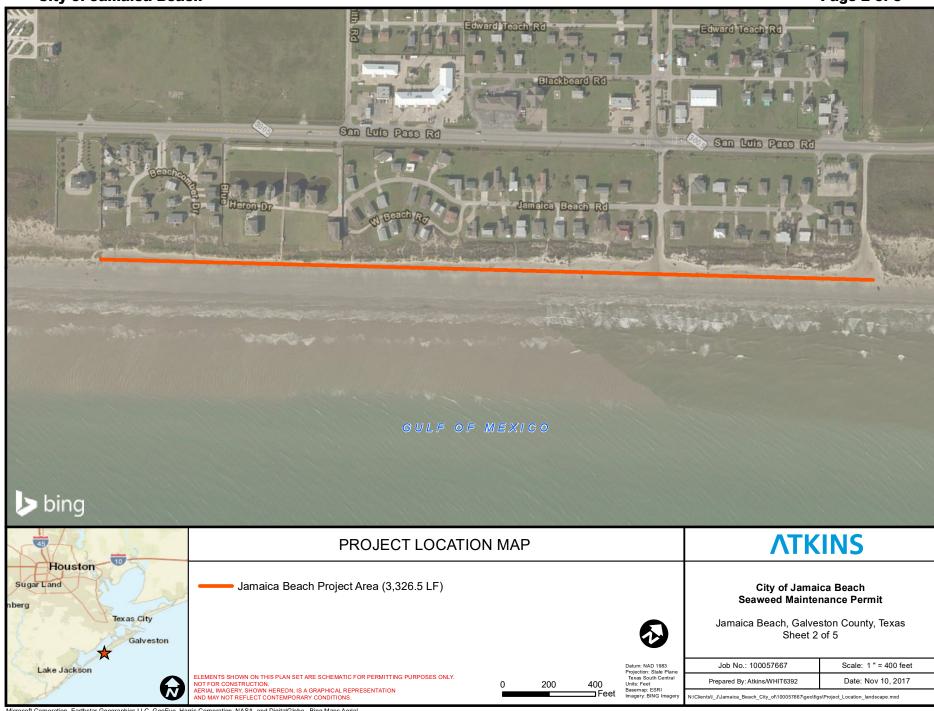

## SWG-2017-00784 City of Jamaica Beach

Microsoft Corporation, Earthstar Geographics LLC, GeoEye, Harris Corporation, NASA, and DigitalGlobe. Bing Maps Aerial. 2013. 1:3,600; generated by Atkins; using ArcMap. < http://www.bing.com/maps> (10 November 2017)