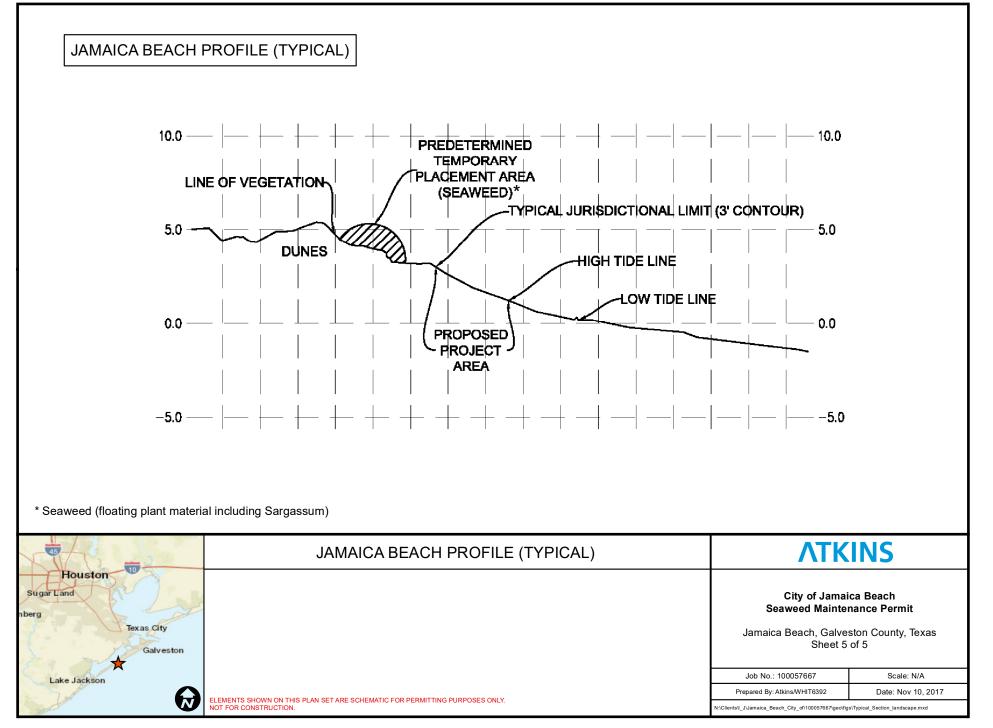

ces/NatGeo\_World\_Map/MapServer> (10 November 2017)</a>

## SWG-2017-00784 City of Jamaica Beach



Microsoft Corporation, Earthstar Geographics LLC, GeoEye, Harris Corporation, NASA, and DigitalGlobe. Bing Maps Aerial. 2013. 1:3,600; generated by Atkins; using ArcMap. < http://www.bing.com/maps> (10 November 2017)

## SWG-2017-00784 City of Jamaica Beach



Microsoft Corporation, Earthstar Geographics LLC, GeoEye, Harris Corporation, NASA, and DigitalGlobe. Bing Maps Aerial. 2013. 1:2,400; generated by Atkins; using ArcMap. < http://www.bing.com/maps> (10 November 2017)



Microsoft Corporation, Earthstar Geographics LLC, GeoEye, Harris Corporation, NASA, and DigitalGlobe. Bing Maps Aerial. 2013. 1:2,400; generated by Atkins; using ArcMap. < http://www.bing.com/maps> (10 November 2017)