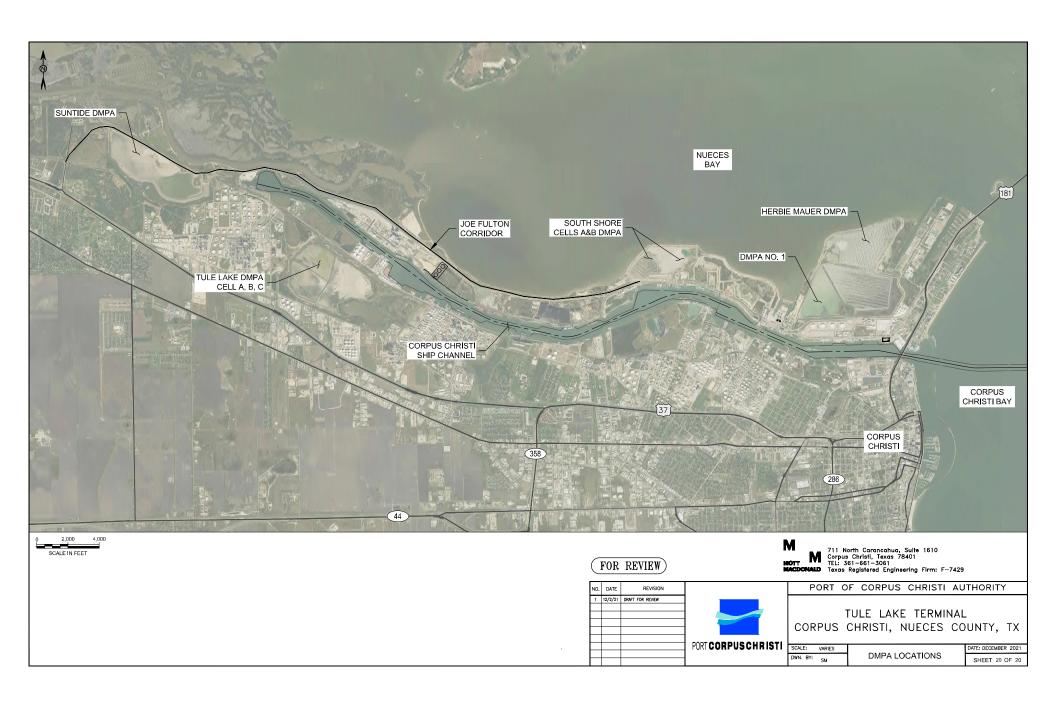

M 711 North Carancahua, Suite 1610 Corpus Christi, Texas 78401 IEL: 361-661-3061 Texas Registered Engineering Firm: F-7429

PORT OF CORPUS CHRISTI AUTHORITY

DMPA LOCATIONS

TULE LAKE TERMINAL CORPUS CHRISTI, NUECES COUNTY, TX