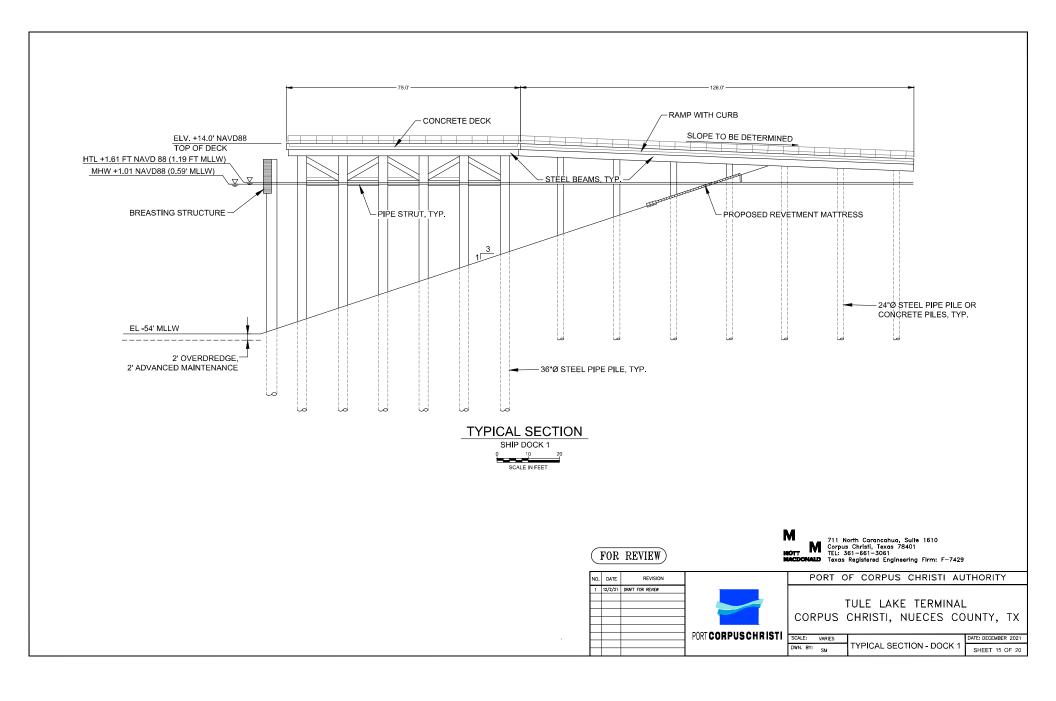

## DRAWING INDEX

| SHEET NO. | TITLE                                       |
|-----------|---------------------------------------------|
| 1         | COVER SHEET                                 |
| 2         | SITE LOCATION MAP                           |
| 3         | AERIAL MAP                                  |
| 4         | WETLAND DELINEATION EXISTING CONDITIONS MAP |
| 5         | WETLAND DELINEATION EXISTING CONDITIONS MAP |
| 6         | OVERALL CONCEPTUAL SITE PLAN                |
| 7         | SITE PLAN AND WETLAND DELINEATION -1        |
| 8         | SITE PLAN AND WETLAND DELINEATION -2        |
| 9         | DREDGING SITE PLAN                          |
| 10        | MATTRESS DETAIL                             |
| 11        | SECTION - SHIP DOCK 1                       |
| 12        | SECTION - SHIP DOCK 2                       |
| 13        | SECTION - SHIP DOCK 3                       |
| 14        | SECTION - BARGE DOCK                        |
| 15        | TYPICAL SECTION - DOCK 1                    |
| 16        | TYPICAL SECTION - DOCK 2                    |
| 17        | TYPICAL SECTION - DOCK 3                    |
| 18        | TYPICAL SECTION - BARGE DOCK                |
| 19        | TYP SECTION - DOLPHIN                       |