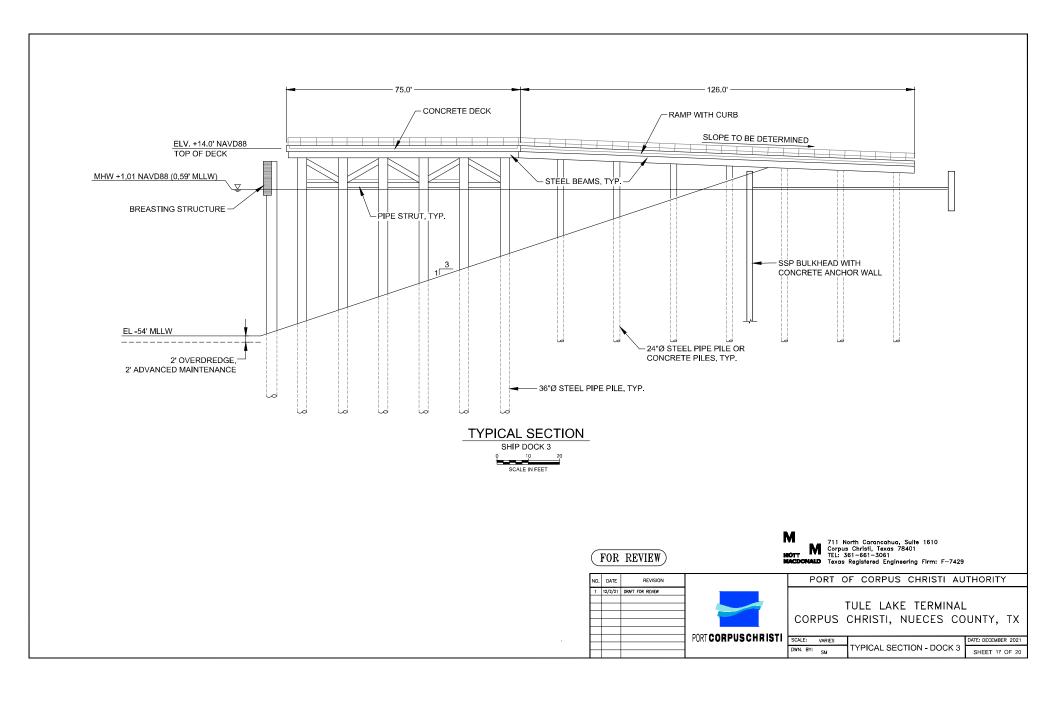

## DRAWING INDEX

| SHEET NO. | TITLE                                       |
|-----------|---------------------------------------------|
| 1         | COVER SHEET                                 |
| 2         | SITE LOCATION MAP                           |
| 3         | AERIAL MAP                                  |
| 4         | WETLAND DELINEATION EXISTING CONDITIONS MAP |
| 5         | WETLAND DELINEATION EXISTING CONDITIONS MAP |
| 6         | OVERALL CONCEPTUAL SITE PLAN                |
| 7         | SITE PLAN AND WETLAND DELINEATION -1        |
| 8         | SITE PLAN AND WETLAND DELINEATION -2        |
| 9         | DREDGING SITE PLAN                          |
| 10        | MATTRESS DETAIL                             |
| 11        | SECTION - SHIP DOCK 1                       |
| 12        | SECTION - SHIP DOCK 2                       |
| 13        | SECTION - SHIP DOCK 3                       |
| 14        | SECTION - BARGE DOCK                        |
| 15        | TYPICAL SECTION - DOCK 1                    |
| 16        | TYPICAL SECTION - DOCK 2                    |
| 17        | TYPICAL SECTION - DOCK 3                    |
| 18        | TYPICAL SECTION - BARGE DOCK                |
| 19        | TYP SECTION - DOLPHIN                       |