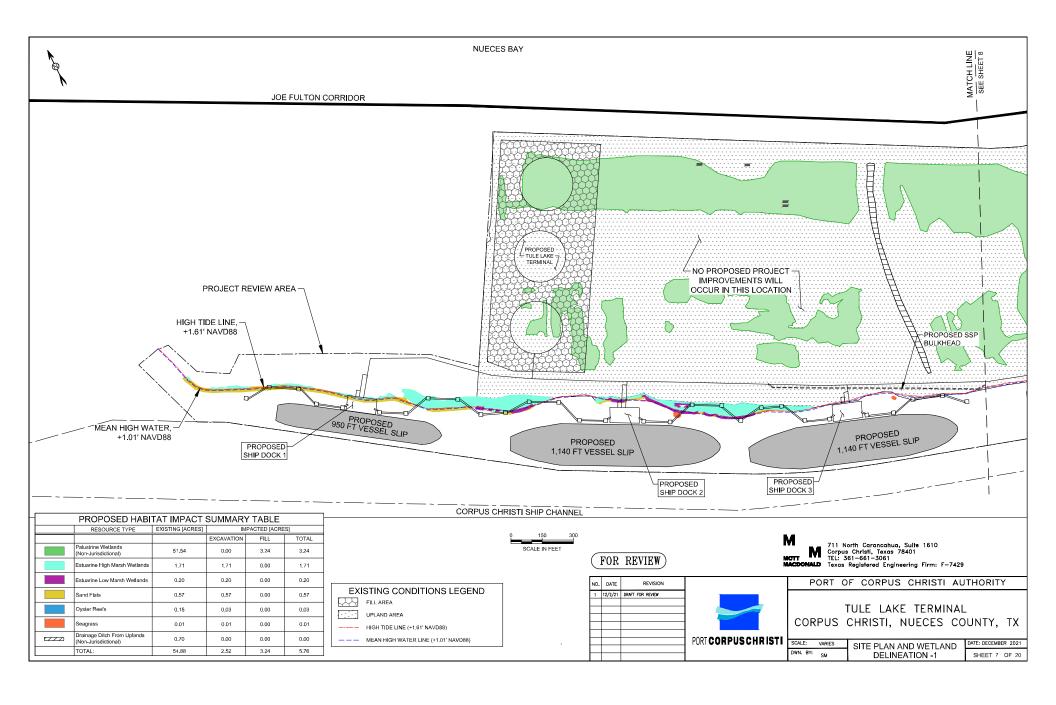

## DRAWING INDEX

| SHEET NO. | TITLE                                       |
|-----------|---------------------------------------------|
| 1         | COVER SHEET                                 |
| 2         | SITE LOCATION MAP                           |
| 3         | AERIAL MAP                                  |
| 4         | WETLAND DELINEATION EXISTING CONDITIONS MAP |
| 5         | WETLAND DELINEATION EXISTING CONDITIONS MAP |
| 6         | OVERALL CONCEPTUAL SITE PLAN                |
| 7         | SITE PLAN AND WETLAND DELINEATION -1        |
| 8         | SITE PLAN AND WETLAND DELINEATION -2        |
| 9         | DREDGING SITE PLAN                          |
| 10        | MATTRESS DETAIL                             |
| 11        | SECTION - SHIP DOCK 1                       |
| 12        | SECTION - SHIP DOCK 2                       |
| 13        | SECTION - SHIP DOCK 3                       |
| 14        | SECTION - BARGE DOCK                        |
| 15        | TYPICAL SECTION - DOCK 1                    |
| 16        | TYPICAL SECTION - DOCK 2                    |
| 17        | TYPICAL SECTION - DOCK 3                    |
| 18        | TYPICAL SECTION - BARGE DOCK                |
| 19        | TYP SECTION - DOLPHIN                       |