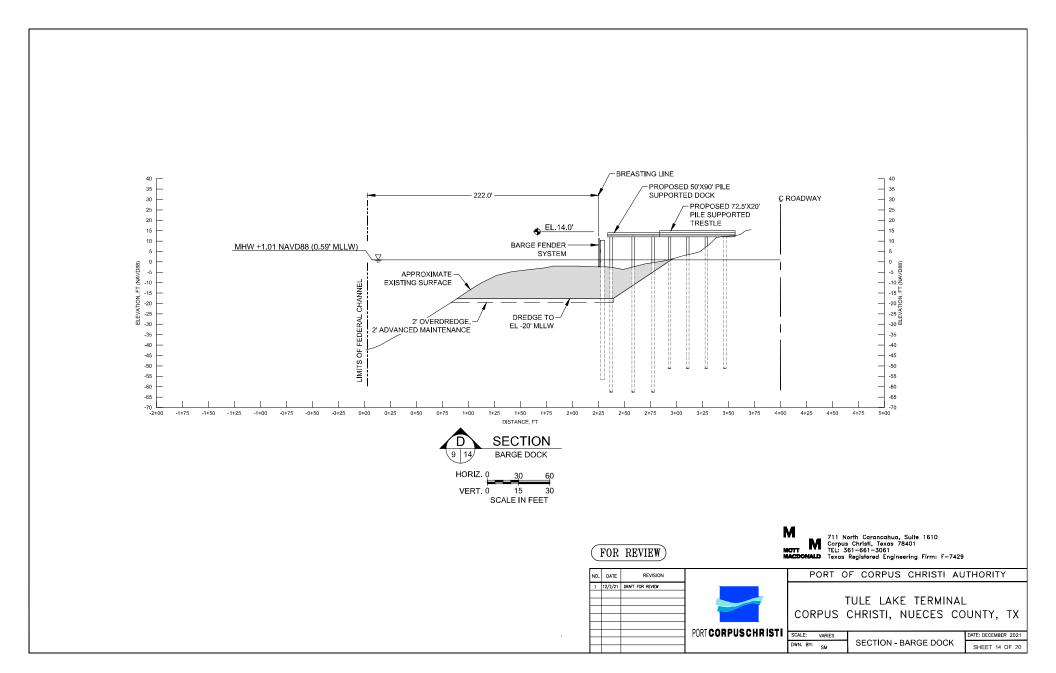

## DRAWING INDEX

| SHEET NO. | TITLE                                       |
|-----------|---------------------------------------------|
| 1         | COVER SHEET                                 |
| 2         | SITE LOCATION MAP                           |
| 3         | AERIAL MAP                                  |
| 4         | WETLAND DELINEATION EXISTING CONDITIONS MAP |
| 5         | WETLAND DELINEATION EXISTING CONDITIONS MAP |
| 6         | OVERALL CONCEPTUAL SITE PLAN                |
| 7         | SITE PLAN AND WETLAND DELINEATION -1        |
| 8         | SITE PLAN AND WETLAND DELINEATION -2        |
| 9         | DREDGING SITE PLAN                          |
| 10        | MATTRESS DETAIL                             |
| 11        | SECTION - SHIP DOCK 1                       |
| 12        | SECTION - SHIP DOCK 2                       |
| 13        | SECTION - SHIP DOCK 3                       |
| 14        | SECTION - BARGE DOCK                        |
| 15        | TYPICAL SECTION - DOCK 1                    |
| 16        | TYPICAL SECTION - DOCK 2                    |
| 17        | TYPICAL SECTION - DOCK 3                    |
| 18        | TYPICAL SECTION - BARGE DOCK                |
| 19        | TYP SECTION - DOLPHIN                       |