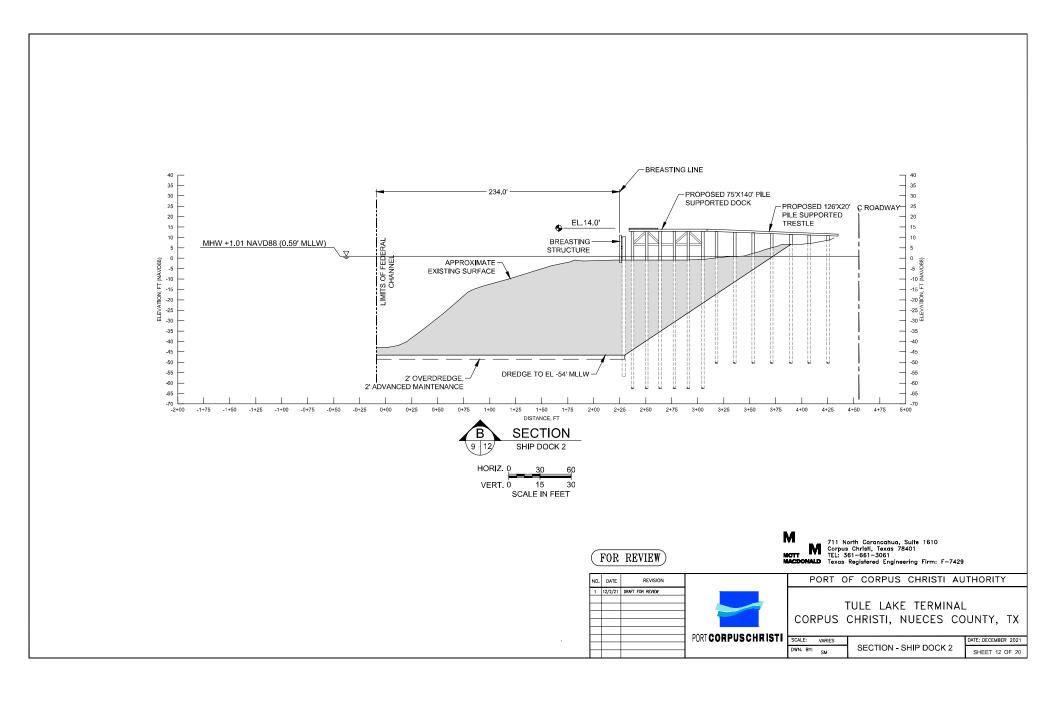

## DRAWING INDEX

| SHEET NO. | TITLE                                       |
|-----------|---------------------------------------------|
| 1         | COVER SHEET                                 |
| 2         | SITE LOCATION MAP                           |
| 3         | AERIAL MAP                                  |
| 4         | WETLAND DELINEATION EXISTING CONDITIONS MAP |
| 5         | WETLAND DELINEATION EXISTING CONDITIONS MAP |
| 6         | OVERALL CONCEPTUAL SITE PLAN                |
| 7         | SITE PLAN AND WETLAND DELINEATION -1        |
| 8         | SITE PLAN AND WETLAND DELINEATION -2        |
| 9         | DREDGING SITE PLAN                          |
| 10        | MATTRESS DETAIL                             |
| 11        | SECTION - SHIP DOCK 1                       |
| 12        | SECTION - SHIP DOCK 2                       |
| 13        | SECTION - SHIP DOCK 3                       |
| 14        | SECTION - BARGE DOCK                        |
| 15        | TYPICAL SECTION - DOCK 1                    |
| 16        | TYPICAL SECTION - DOCK 2                    |
| 17        | TYPICAL SECTION - DOCK 3                    |
| 18        | TYPICAL SECTION - BARGE DOCK                |
| 19        | TYP SECTION - DOLPHIN                       |