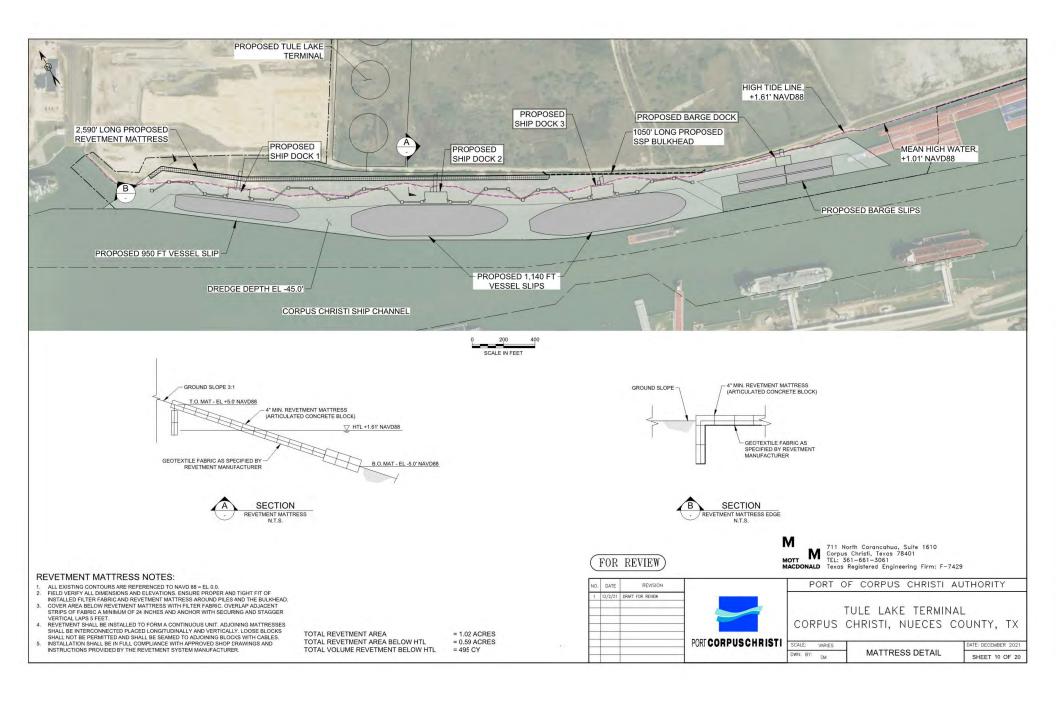

## DRAWING INDEX

| SHEET NO. | TITLE                                       |
|-----------|---------------------------------------------|
| 1         | COVER SHEET                                 |
| 2         | SITE LOCATION MAP                           |
| 3         | AERIAL MAP                                  |
| 4         | WETLAND DELINEATION EXISTING CONDITIONS MAP |
| 5         | WETLAND DELINEATION EXISTING CONDITIONS MAP |
| 6         | OVERALL CONCEPTUAL SITE PLAN                |
| 7         | SITE PLAN AND WETLAND DELINEATION -1        |
| 8         | SITE PLAN AND WETLAND DELINEATION -2        |
| 9         | DREDGING SITE PLAN                          |
| 10        | MATTRESS DETAIL                             |
| 11        | SECTION - SHIP DOCK 1                       |
| 12        | SECTION - SHIP DOCK 2                       |
| 13        | SECTION - SHIP DOCK 3                       |
| 14        | SECTION - BARGE DOCK                        |
| 15        | TYPICAL SECTION - DOCK 1                    |
| 16        | TYPICAL SECTION - DOCK 2                    |
| 17        | TYPICAL SECTION - DOCK 3                    |
| 18        | TYPICAL SECTION - BARGE DOCK                |
| 19        | TYP SECTION - DOLPHIN                       |