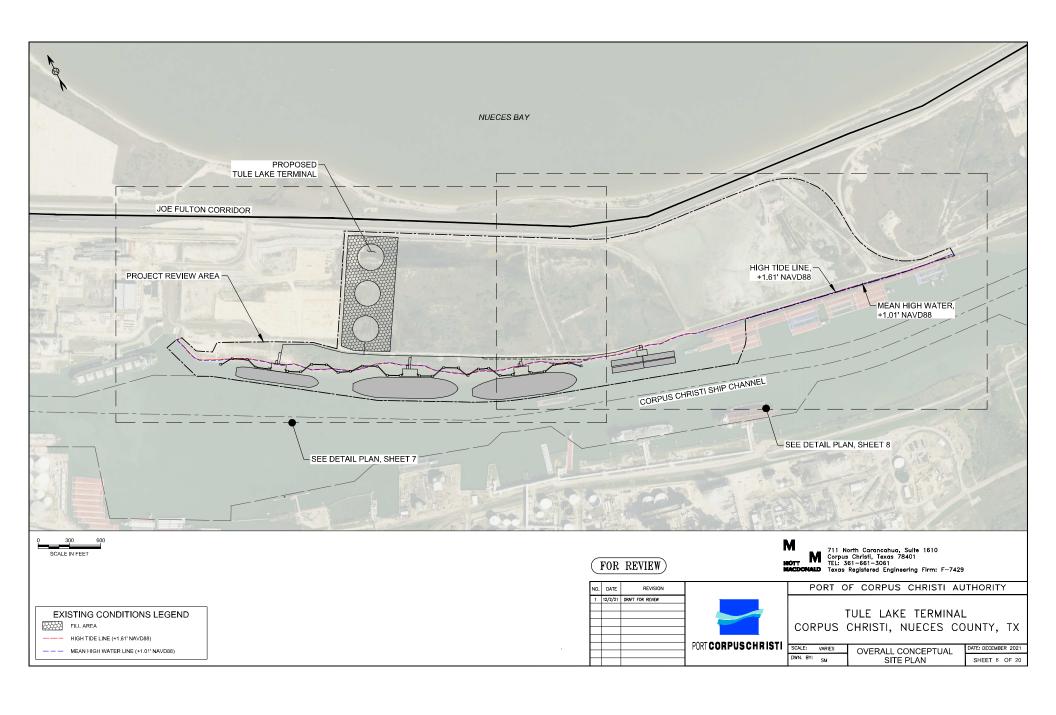

## DRAWING INDEX

| SHEET NO. | TITLE                                       |
|-----------|---------------------------------------------|
| 1         | COVER SHEET                                 |
| 2         | SITE LOCATION MAP                           |
| 3         | AERIAL MAP                                  |
| 4         | WETLAND DELINEATION EXISTING CONDITIONS MAP |
| 5         | WETLAND DELINEATION EXISTING CONDITIONS MAP |
| 6         | OVERALL CONCEPTUAL SITE PLAN                |
| 7         | SITE PLAN AND WETLAND DELINEATION -1        |
| 8         | SITE PLAN AND WETLAND DELINEATION -2        |
| 9         | DREDGING SITE PLAN                          |
| 10        | MATTRESS DETAIL                             |
| 11        | SECTION - SHIP DOCK 1                       |
| 12        | SECTION - SHIP DOCK 2                       |
| 13        | SECTION - SHIP DOCK 3                       |
| 14        | SECTION - BARGE DOCK                        |
| 15        | TYPICAL SECTION - DOCK 1                    |
| 16        | TYPICAL SECTION - DOCK 2                    |
| 17        | TYPICAL SECTION - DOCK 3                    |
| 18        | TYPICAL SECTION - BARGE DOCK                |
| 19        | TYP SECTION - DOLPHIN                       |