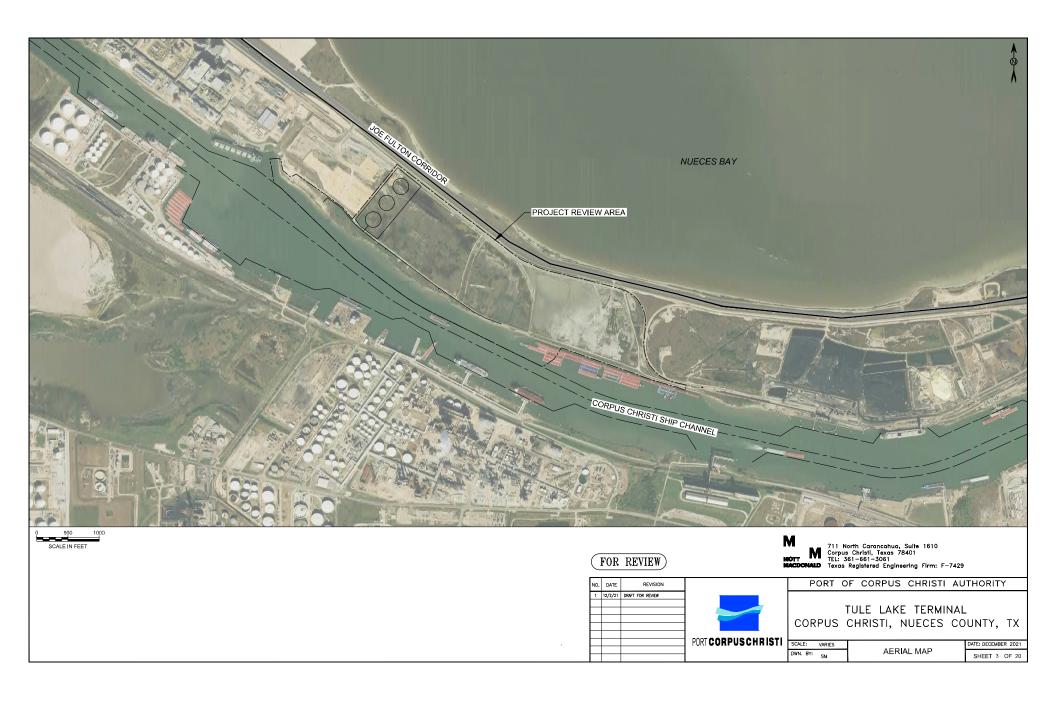

## DRAWING INDEX

| SHEET NO. | TITLE                                       |
|-----------|---------------------------------------------|
| 1         | COVER SHEET                                 |
| 2         | SITE LOCATION MAP                           |
| 3         | AERIAL MAP                                  |
| 4         | WETLAND DELINEATION EXISTING CONDITIONS MAP |
| 5         | WETLAND DELINEATION EXISTING CONDITIONS MAP |
| 6         | OVERALL CONCEPTUAL SITE PLAN                |
| 7         | SITE PLAN AND WETLAND DELINEATION -1        |
| 8         | SITE PLAN AND WETLAND DELINEATION -2        |
| 9         | DREDGING SITE PLAN                          |
| 10        | MATTRESS DETAIL                             |
| 11        | SECTION - SHIP DOCK 1                       |
| 12        | SECTION - SHIP DOCK 2                       |
| 13        | SECTION - SHIP DOCK 3                       |
| 14        | SECTION - BARGE DOCK                        |
| 15        | TYPICAL SECTION - DOCK 1                    |
| 16        | TYPICAL SECTION - DOCK 2                    |
| 17        | TYPICAL SECTION - DOCK 3                    |
| 18        | TYPICAL SECTION - BARGE DOCK                |
| 19        | TYP SECTION - DOLPHIN                       |