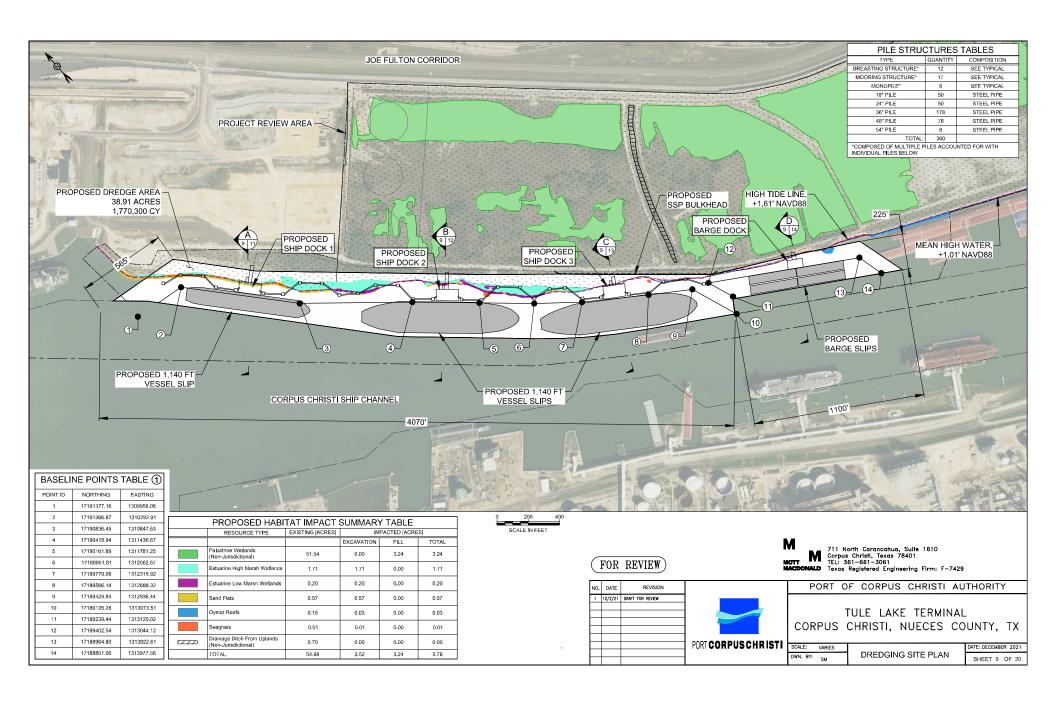

## DRAWING INDEX

| SHEET NO. | TITLE                                       |
|-----------|---------------------------------------------|
| 1         | COVER SHEET                                 |
| 2         | SITE LOCATION MAP                           |
| 3         | AERIAL MAP                                  |
| 4         | WETLAND DELINEATION EXISTING CONDITIONS MAP |
| 5         | WETLAND DELINEATION EXISTING CONDITIONS MAP |
| 6         | OVERALL CONCEPTUAL SITE PLAN                |
| 7         | SITE PLAN AND WETLAND DELINEATION -1        |
| 8         | SITE PLAN AND WETLAND DELINEATION -2        |
| 9         | DREDGING SITE PLAN                          |
| 10        | MATTRESS DETAIL                             |
| 11        | SECTION - SHIP DOCK 1                       |
| 12        | SECTION - SHIP DOCK 2                       |
| 13        | SECTION - SHIP DOCK 3                       |
| 14        | SECTION - BARGE DOCK                        |
| 15        | TYPICAL SECTION - DOCK 1                    |
| 16        | TYPICAL SECTION - DOCK 2                    |
| 17        | TYPICAL SECTION - DOCK 3                    |
| 18        | TYPICAL SECTION - BARGE DOCK                |
| 19        | TYP SECTION - DOLPHIN                       |