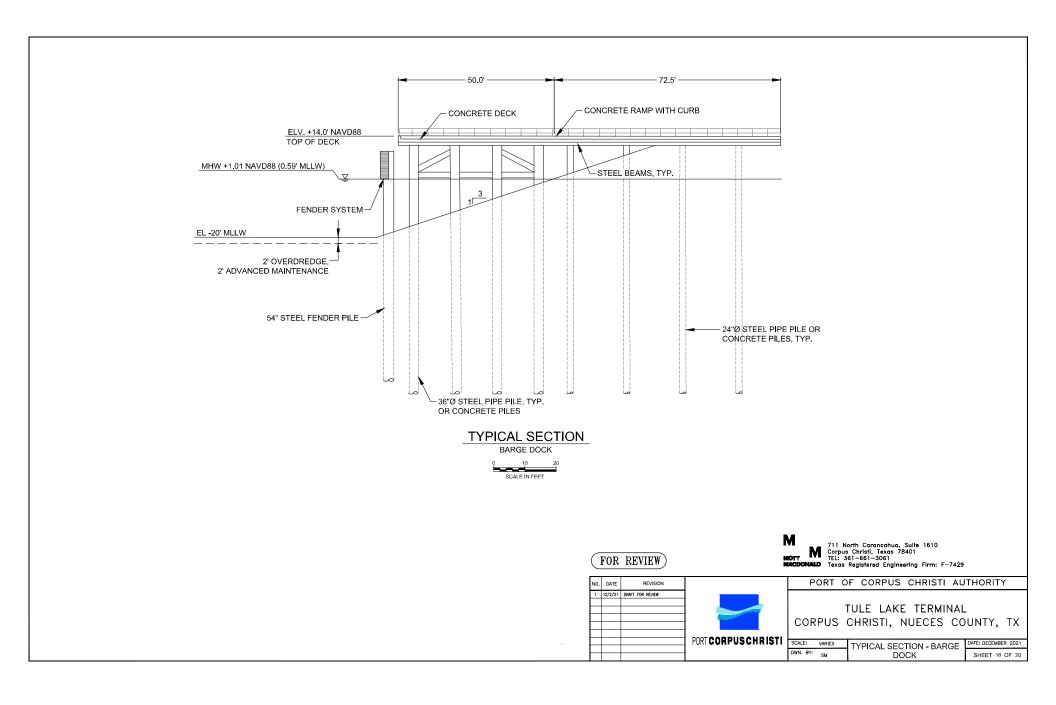

## DRAWING INDEX

| SHEET NO. | TITLE                                       |
|-----------|---------------------------------------------|
| 1         | COVER SHEET                                 |
| 2         | SITE LOCATION MAP                           |
| 3         | AERIAL MAP                                  |
| 4         | WETLAND DELINEATION EXISTING CONDITIONS MAP |
| 5         | WETLAND DELINEATION EXISTING CONDITIONS MAP |
| 6         | OVERALL CONCEPTUAL SITE PLAN                |
| 7         | SITE PLAN AND WETLAND DELINEATION -1        |
| 8         | SITE PLAN AND WETLAND DELINEATION -2        |
| 9         | DREDGING SITE PLAN                          |
| 10        | MATTRESS DETAIL                             |
| 11        | SECTION - SHIP DOCK 1                       |
| 12        | SECTION - SHIP DOCK 2                       |
| 13        | SECTION - SHIP DOCK 3                       |
| 14        | SECTION - BARGE DOCK                        |
| 15        | TYPICAL SECTION - DOCK 1                    |
| 16        | TYPICAL SECTION - DOCK 2                    |
| 17        | TYPICAL SECTION - DOCK 3                    |
| 18        | TYPICAL SECTION - BARGE DOCK                |
| 19        | TYP SECTION - DOLPHIN                       |