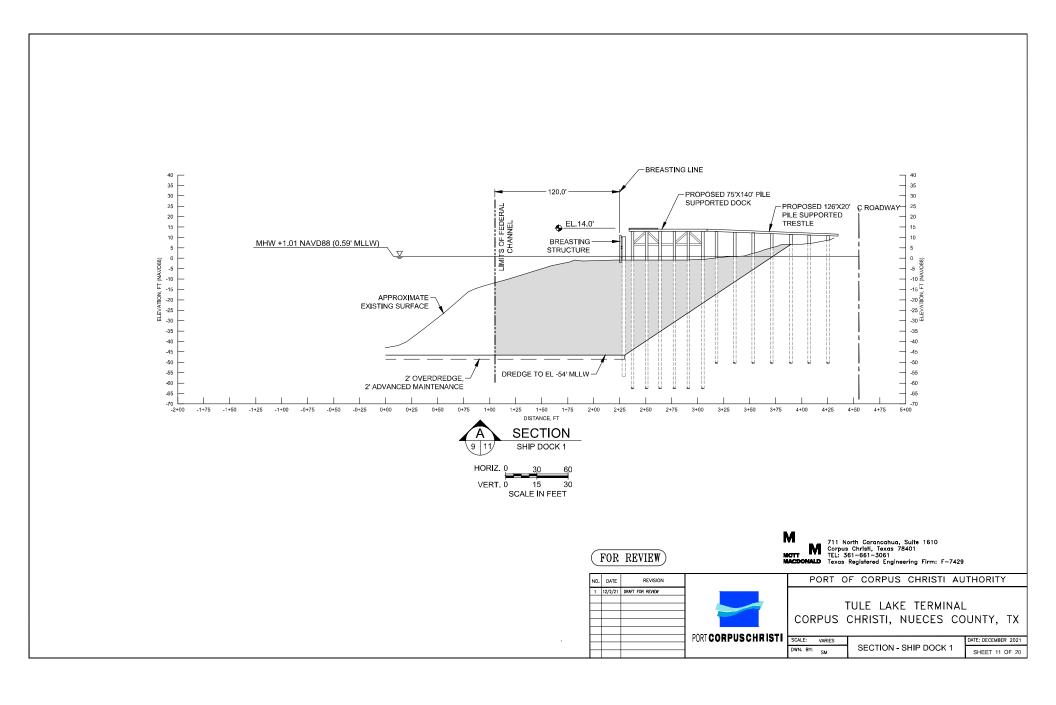

## DRAWING INDEX

| SHEET NO. | TITLE                                       |
|-----------|---------------------------------------------|
| 1         | COVER SHEET                                 |
| 2         | SITE LOCATION MAP                           |
| 3         | AERIAL MAP                                  |
| 4         | WETLAND DELINEATION EXISTING CONDITIONS MAP |
| 5         | WETLAND DELINEATION EXISTING CONDITIONS MAP |
| 6         | OVERALL CONCEPTUAL SITE PLAN                |
| 7         | SITE PLAN AND WETLAND DELINEATION -1        |
| 8         | SITE PLAN AND WETLAND DELINEATION -2        |
| 9         | DREDGING SITE PLAN                          |
| 10        | MATTRESS DETAIL                             |
| 11        | SECTION - SHIP DOCK 1                       |
| 12        | SECTION - SHIP DOCK 2                       |
| 13        | SECTION - SHIP DOCK 3                       |
| 14        | SECTION - BARGE DOCK                        |
| 15        | TYPICAL SECTION - DOCK 1                    |
| 16        | TYPICAL SECTION - DOCK 2                    |
| 17        | TYPICAL SECTION - DOCK 3                    |
| 18        | TYPICAL SECTION - BARGE DOCK                |
| 19        | TYP SECTION - DOLPHIN                       |