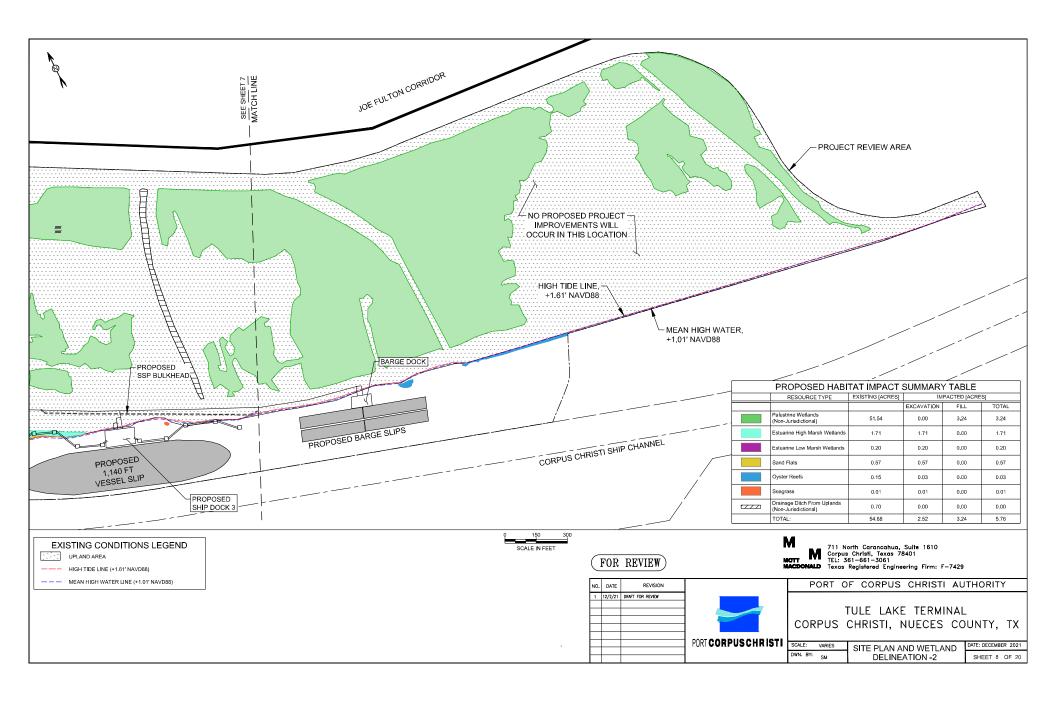

## DRAWING INDEX

| SHEET NO. | TITLE                                       |
|-----------|---------------------------------------------|
| 1         | COVER SHEET                                 |
| 2         | SITE LOCATION MAP                           |
| 3         | AERIAL MAP                                  |
| 4         | WETLAND DELINEATION EXISTING CONDITIONS MAP |
| 5         | WETLAND DELINEATION EXISTING CONDITIONS MAP |
| 6         | OVERALL CONCEPTUAL SITE PLAN                |
| 7         | SITE PLAN AND WETLAND DELINEATION -1        |
| 8         | SITE PLAN AND WETLAND DELINEATION -2        |
| 9         | DREDGING SITE PLAN                          |
| 10        | MATTRESS DETAIL                             |
| 11        | SECTION - SHIP DOCK 1                       |
| 12        | SECTION - SHIP DOCK 2                       |
| 13        | SECTION - SHIP DOCK 3                       |
| 14        | SECTION - BARGE DOCK                        |
| 15        | TYPICAL SECTION - DOCK 1                    |
| 16        | TYPICAL SECTION - DOCK 2                    |
| 17        | TYPICAL SECTION - DOCK 3                    |
| 18        | TYPICAL SECTION - BARGE DOCK                |
| 19        | TYP SECTION - DOLPHIN                       |