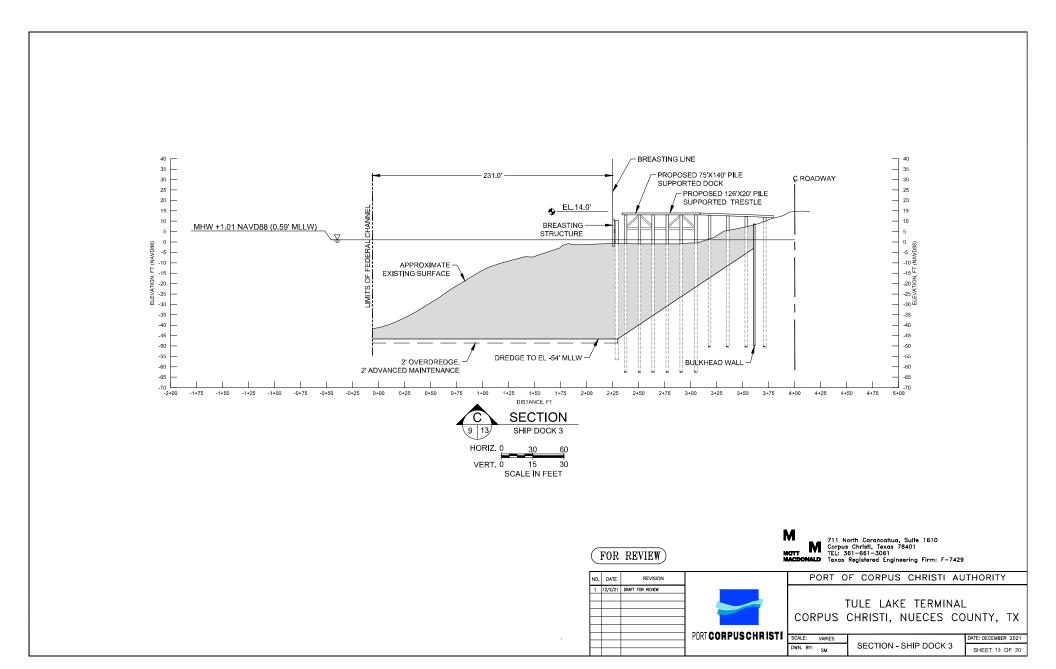

## DRAWING INDEX

| SHEET NO. | TITLE                                       |
|-----------|---------------------------------------------|
| 1         | COVER SHEET                                 |
| 2         | SITE LOCATION MAP                           |
| 3         | AERIAL MAP                                  |
| 4         | WETLAND DELINEATION EXISTING CONDITIONS MAP |
| 5         | WETLAND DELINEATION EXISTING CONDITIONS MAP |
| 6         | OVERALL CONCEPTUAL SITE PLAN                |
| 7         | SITE PLAN AND WETLAND DELINEATION -1        |
| 8         | SITE PLAN AND WETLAND DELINEATION -2        |
| 9         | DREDGING SITE PLAN                          |
| 10        | MATTRESS DETAIL                             |
| 11        | SECTION - SHIP DOCK 1                       |
| 12        | SECTION - SHIP DOCK 2                       |
| 13        | SECTION - SHIP DOCK 3                       |
| 14        | SECTION - BARGE DOCK                        |
| 15        | TYPICAL SECTION - DOCK 1                    |
| 16        | TYPICAL SECTION - DOCK 2                    |
| 17        | TYPICAL SECTION - DOCK 3                    |
| 18        | TYPICAL SECTION - BARGE DOCK                |
| 19        | TYP SECTION - DOLPHIN                       |