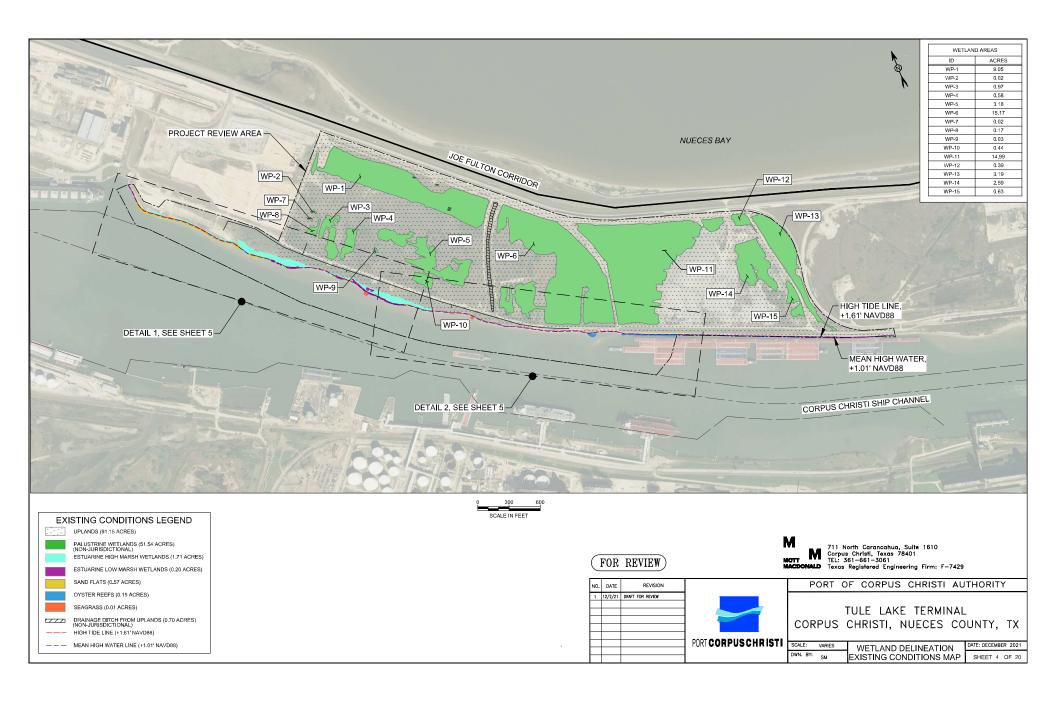

## DRAWING INDEX

| SHEET NO. | TITLE                                       |
|-----------|---------------------------------------------|
| 1         | COVER SHEET                                 |
| 2         | SITE LOCATION MAP                           |
| 3         | AERIAL MAP                                  |
| 4         | WETLAND DELINEATION EXISTING CONDITIONS MAP |
| 5         | WETLAND DELINEATION EXISTING CONDITIONS MAP |
| 6         | OVERALL CONCEPTUAL SITE PLAN                |
| 7         | SITE PLAN AND WETLAND DELINEATION -1        |
| 8         | SITE PLAN AND WETLAND DELINEATION -2        |
| 9         | DREDGING SITE PLAN                          |
| 10        | MATTRESS DETAIL                             |
| 11        | SECTION - SHIP DOCK 1                       |
| 12        | SECTION - SHIP DOCK 2                       |
| 13        | SECTION - SHIP DOCK 3                       |
| 14        | SECTION - BARGE DOCK                        |
| 15        | TYPICAL SECTION - DOCK 1                    |
| 16        | TYPICAL SECTION - DOCK 2                    |
| 17        | TYPICAL SECTION - DOCK 3                    |
| 18        | TYPICAL SECTION - BARGE DOCK                |
| 19        | TYP SECTION - DOLPHIN                       |