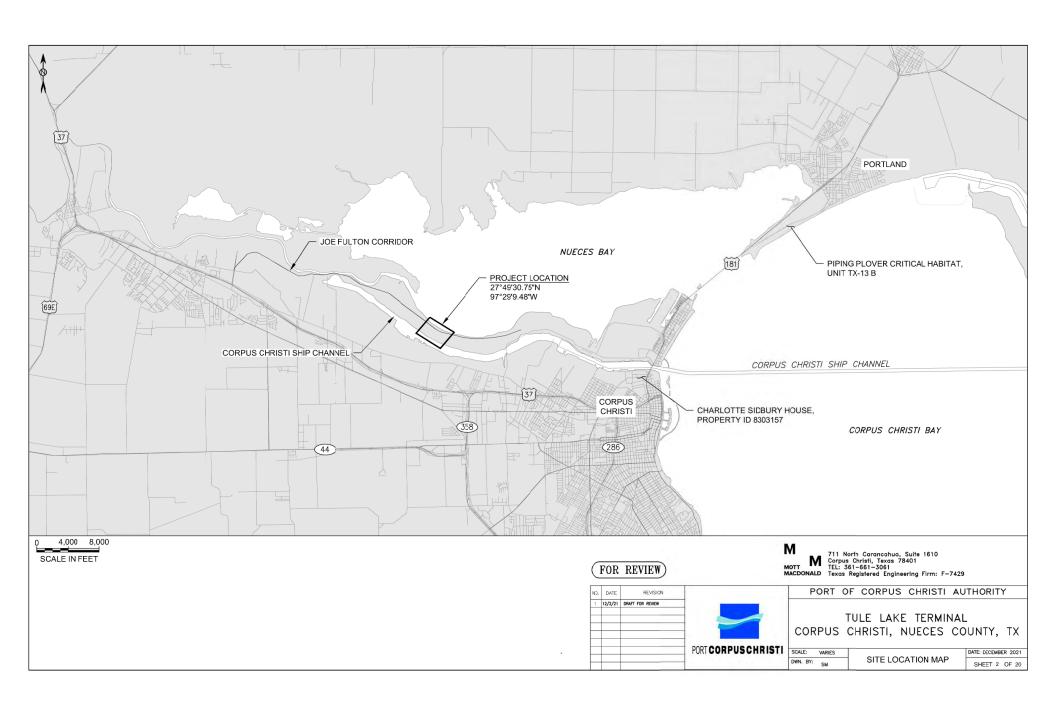

## DRAWING INDEX

| SHEET NO. | TITLE                                       |
|-----------|---------------------------------------------|
| 1         | COVER SHEET                                 |
| 2         | SITE LOCATION MAP                           |
| 3         | AERIAL MAP                                  |
| 4         | WETLAND DELINEATION EXISTING CONDITIONS MAP |
| 5         | WETLAND DELINEATION EXISTING CONDITIONS MAP |
| 6         | OVERALL CONCEPTUAL SITE PLAN                |
| 7         | SITE PLAN AND WETLAND DELINEATION -1        |
| 8         | SITE PLAN AND WETLAND DELINEATION -2        |
| 9         | DREDGING SITE PLAN                          |
| 10        | MATTRESS DETAIL                             |
| 11        | SECTION - SHIP DOCK 1                       |
| 12        | SECTION - SHIP DOCK 2                       |
| 13        | SECTION - SHIP DOCK 3                       |
| 14        | SECTION - BARGE DOCK                        |
| 15        | TYPICAL SECTION - DOCK 1                    |
| 16        | TYPICAL SECTION - DOCK 2                    |
| 17        | TYPICAL SECTION - DOCK 3                    |
| 18        | TYPICAL SECTION - BARGE DOCK                |
| 19        | TYP SECTION - DOLPHIN                       |

M 711 North Carancahua, Suite 1610 Corpus Christi, Texas 78401 IEL: 361-661-3061 Texas Registered Engineering Firm: F-7429

PORT OF CORPUS CHRISTI AUTHORITY

DMPA LOCATIONS

TULE LAKE TERMINAL CORPUS CHRISTI, NUECES COUNTY, TX

| ALE:   | VARIES |  |
|--------|--------|--|
| N. BY: | SM     |  |

COVER SHEET

DATE: DECEMBER 2021 SHEET 1 OF 20