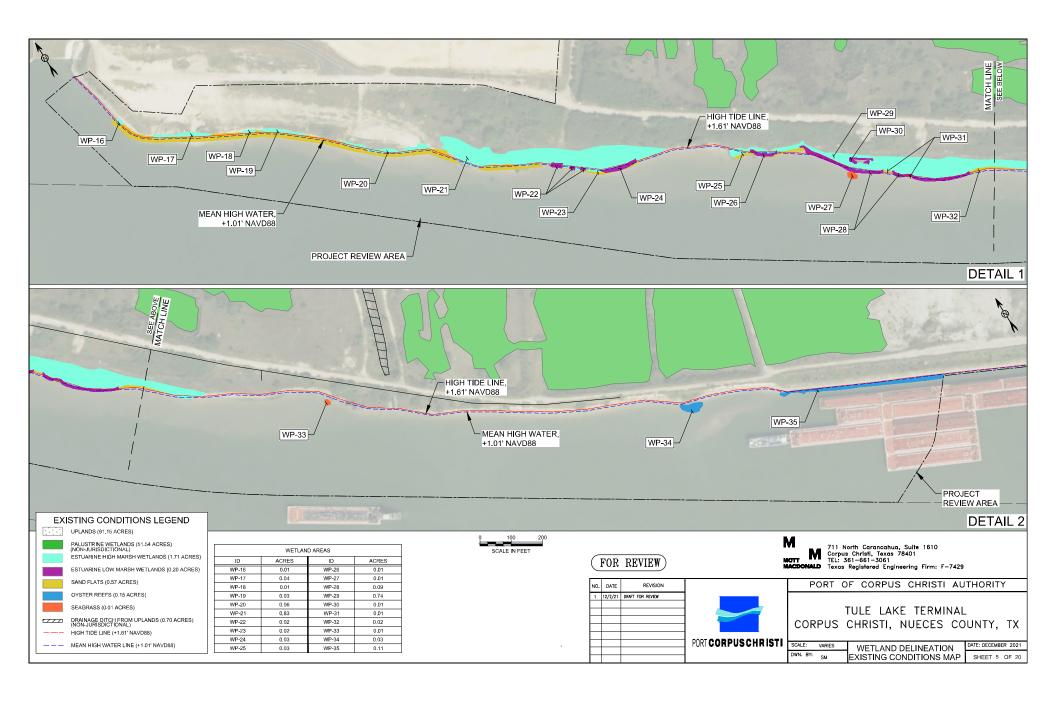

## DRAWING INDEX

| SHEET NO. | TITLE                                       |
|-----------|---------------------------------------------|
| 1         | COVER SHEET                                 |
| 2         | SITE LOCATION MAP                           |
| 3         | AERIAL MAP                                  |
| 4         | WETLAND DELINEATION EXISTING CONDITIONS MAP |
| 5         | WETLAND DELINEATION EXISTING CONDITIONS MAP |
| 6         | OVERALL CONCEPTUAL SITE PLAN                |
| 7         | SITE PLAN AND WETLAND DELINEATION -1        |
| 8         | SITE PLAN AND WETLAND DELINEATION -2        |
| 9         | DREDGING SITE PLAN                          |
| 10        | MATTRESS DETAIL                             |
| 11        | SECTION - SHIP DOCK 1                       |
| 12        | SECTION - SHIP DOCK 2                       |
| 13        | SECTION - SHIP DOCK 3                       |
| 14        | SECTION - BARGE DOCK                        |
| 15        | TYPICAL SECTION - DOCK 1                    |
| 16        | TYPICAL SECTION - DOCK 2                    |
| 17        | TYPICAL SECTION - DOCK 3                    |
| 18        | TYPICAL SECTION - BARGE DOCK                |
| 19        | TYP SECTION - DOLPHIN                       |