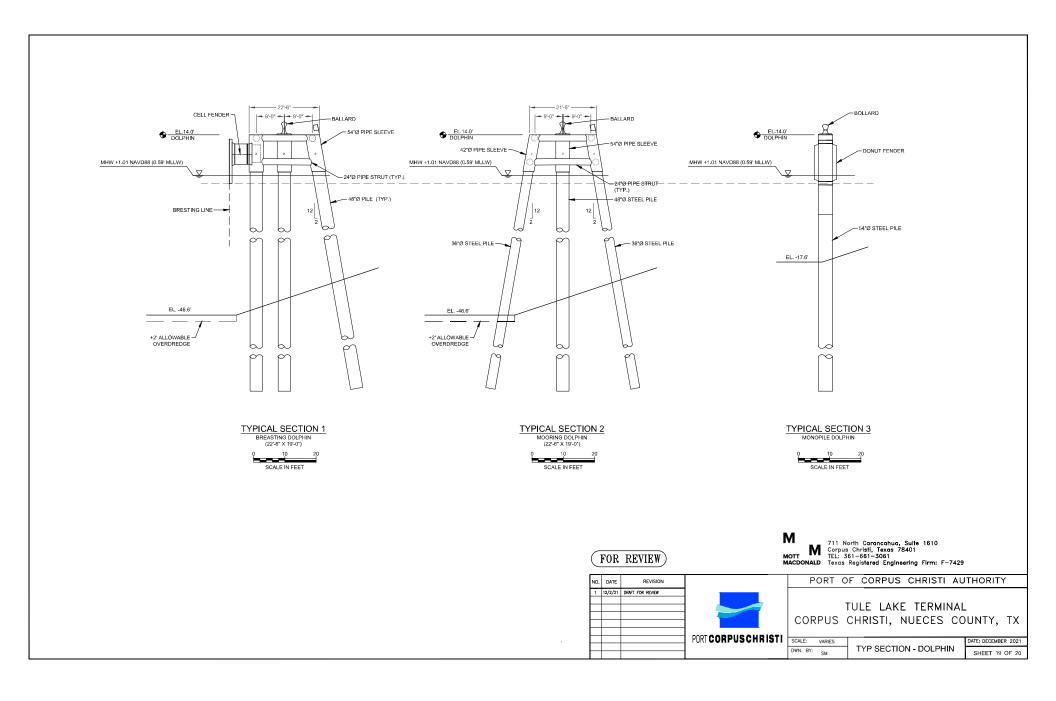

## DRAWING INDEX

| SHEET NO. | TITLE                                       |
|-----------|---------------------------------------------|
| 1         | COVER SHEET                                 |
| 2         | SITE LOCATION MAP                           |
| 3         | AERIAL MAP                                  |
| 4         | WETLAND DELINEATION EXISTING CONDITIONS MAP |
| 5         | WETLAND DELINEATION EXISTING CONDITIONS MAP |
| 6         | OVERALL CONCEPTUAL SITE PLAN                |
| 7         | SITE PLAN AND WETLAND DELINEATION -1        |
| 8         | SITE PLAN AND WETLAND DELINEATION -2        |
| 9         | DREDGING SITE PLAN                          |
| 10        | MATTRESS DETAIL                             |
| 11        | SECTION - SHIP DOCK 1                       |
| 12        | SECTION - SHIP DOCK 2                       |
| 13        | SECTION - SHIP DOCK 3                       |
| 14        | SECTION - BARGE DOCK                        |
| 15        | TYPICAL SECTION - DOCK 1                    |
| 16        | TYPICAL SECTION - DOCK 2                    |
| 17        | TYPICAL SECTION - DOCK 3                    |
| 18        | TYPICAL SECTION - BARGE DOCK                |
| 19        | TYP SECTION - DOLPHIN                       |