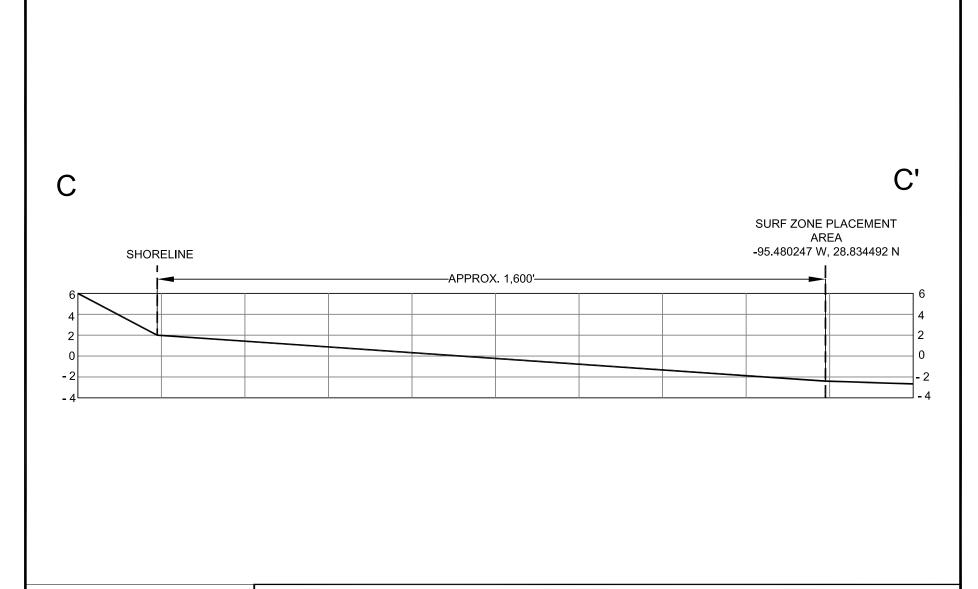

# SURF ZONE PLACEMENT AREA TYPICAL CROSS SECTION C-C'

REVISIONS:

July 13, 2017 by MDB

Dec. 4, 2017 by MDB

 PROJECT #:
 9335N-IP

 FOR:
 Brazoria County Engineering Department

 LOCATION:
 San Bernard River and GICWW

 Brazoria County, Texas