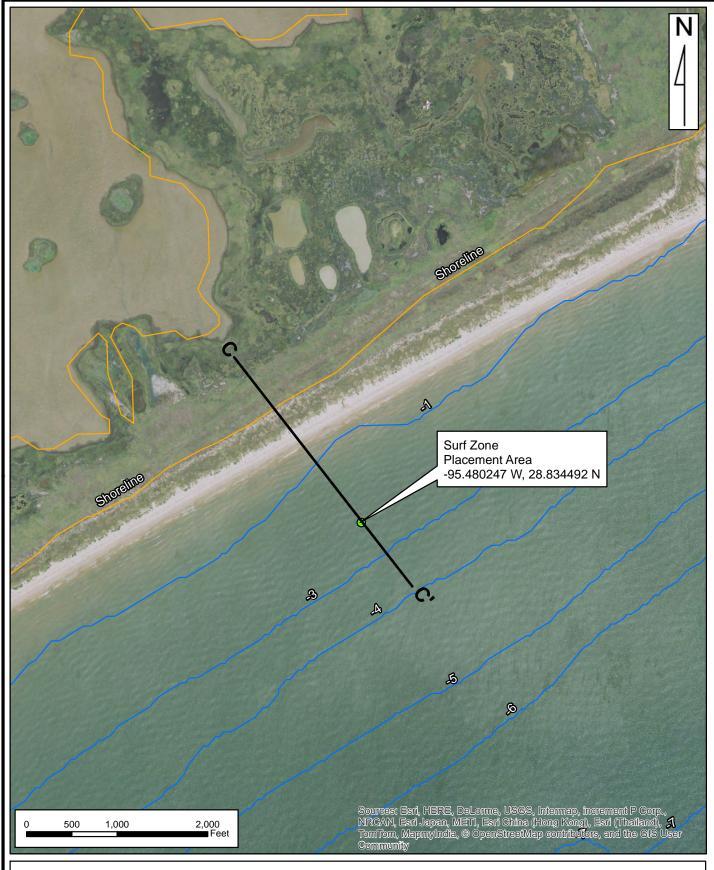

### SURF ZONE PLACEMENT AREA

Project #: 9335N-IP
For: Brazoria County Engineering Department
Location: San Bernard River and GICWW
Brazoria County, Texas

### BERG+OLIVER ASSOCIATES, INC.

ENVIRONMENTAL SCIENCE & LAND USE CONSULTANTS
14701 ST. MARY'S LANE, SUITE 400
HOUSTON, TEXAS 77079 PHONE (281)589-0898 http://www.bergoliver.com