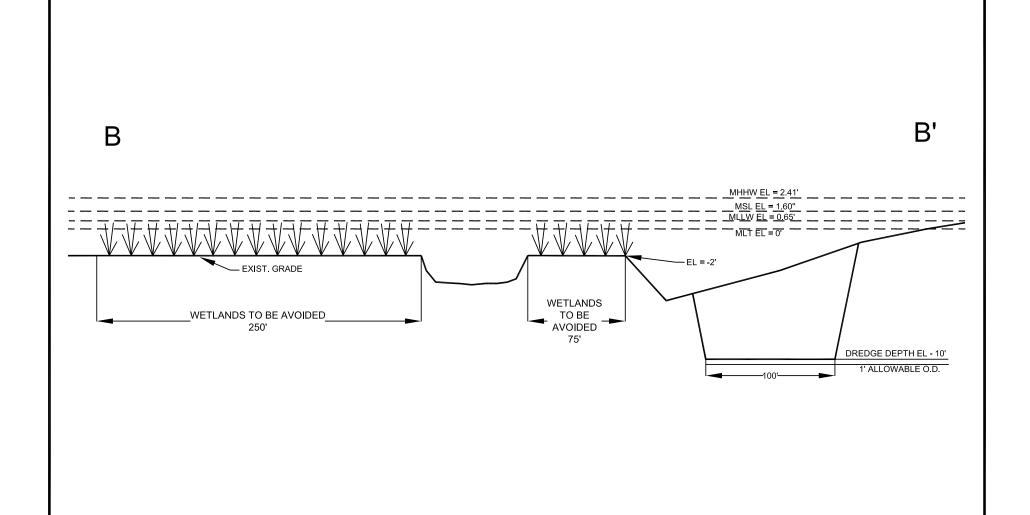

## TYPICAL DREDGE - WETLANDS TO BE AVOIDED CROSS SECTION B-B'

REVISIONS:

July 13, 2017 by MDB

Dec. 4, 2017 by MDB

 PROJECT #:
 9335N-IP

 FOR:
 Brazoria County Engineering Department

 LOCATION:
 San Bernard River and GICWW

 Brazoria County, Texas