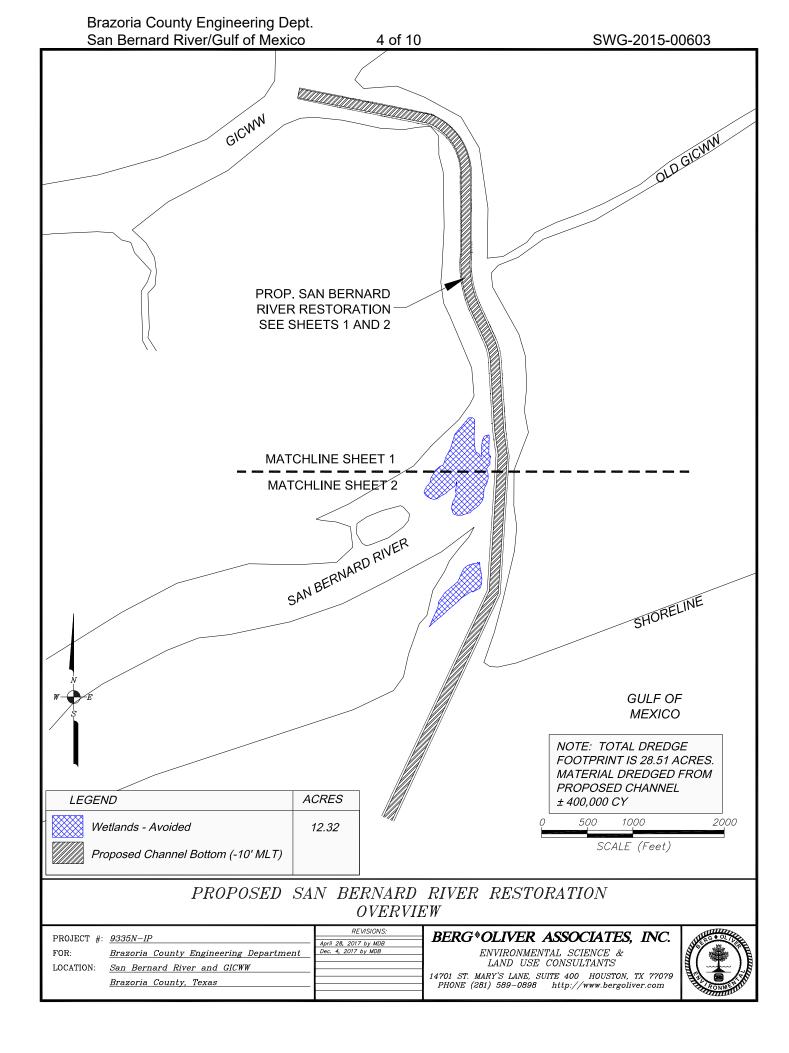

### PROPOSED SAN BERNARD RIVER RESTORATION **OVERVIEW**

REVISIONS:

|                  |                                        | REVISIONS:                                   |
|------------------|----------------------------------------|----------------------------------------------|
| PROJECT #:       | 9335N-IP                               | April 28, 2017 by MDB                        |
| FOR:             | Brazoria County Engineering Department | April 28, 2017 by MDB<br>Dec. 4, 2017 by MDB |
| T 0 0 1 11 10 11 |                                        |                                              |
| LOCATION:        | San Bernard River and GICWW            |                                              |
|                  | Brazoria County, Texas                 |                                              |
|                  |                                        |                                              |