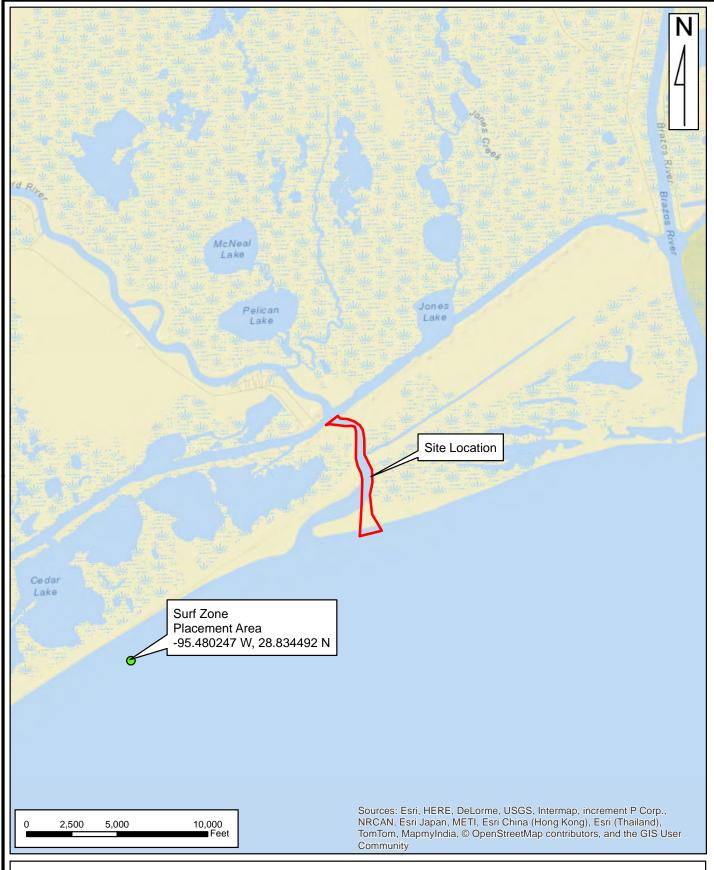

### PROPOSED SAN BERNARD RIVER RESTORATION **OVERVIEW**

REVISIONS:

|                  |                                        | REVISIONS:                                   |
|------------------|----------------------------------------|----------------------------------------------|
| PROJECT #:       | 9335N-IP                               | April 28, 2017 by MDB                        |
| FOR:             | Brazoria County Engineering Department | April 28, 2017 by MDB<br>Dec. 4, 2017 by MDB |
| T 0 0 1 11 10 11 |                                        |                                              |
| LOCATION:        | San Bernard River and GICWW            |                                              |
|                  | Brazoria County, Texas                 |                                              |
|                  |                                        |                                              |

### BERG\*OLIVER ASSOCIATES, INC.

ENVIRONMENTAL SCIENCE & LAND USE CONSULTANTS

PROJECT #: <u>9335N-IP</u>

FOR: <u>Brazoria County Engineering Department</u>

LOCATION: <u>San Bernard River and GICWW</u>

<u>Brazoria County, Texas</u>

## April 28, 2017 by MDB Dec. 4, 2017 by MDB

ENVIRONMENTAL SCIENCE & LAND USE CONSULTANTS