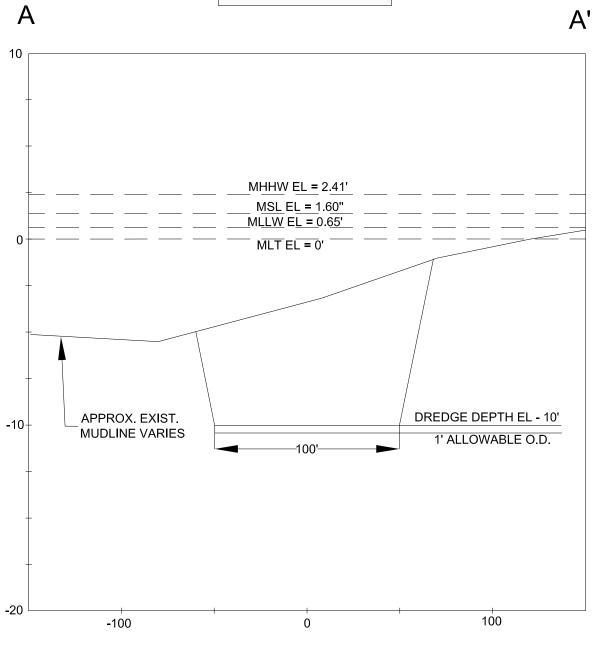

### TYPICAL DREDGE CROSS SECTION A-A'

REVISIONS:

April 28, 2017 by MDB Dec. 4, 2017 by MDB

PROJECT #: 9335N-IP

FOR: Brazoria County Engineering Department

LOCATION: San Bernard River and GICWW

Brazoria County, Texas