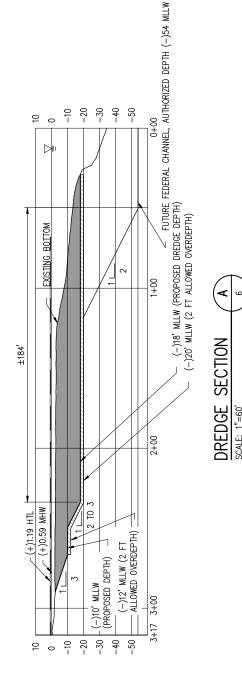

### PRELIMINARY - FOR PERMIT PURPOSES ONLY

DATE 1/17/2022 DLK

REV

LANIER & ASSOCIATES **CONSULTING ENGINEERS** INCORPORATED

LA: EF-1120 TX: F-2981 NEW ORLEANS • BEAUMONT • CORPUS CHRISTI • HOUSTON

FIRE BOAT DOCK FLOATING DOCK FACILITY PROPOSED DREDGE PLAN

PORT OF CORPUS CHRISTI AUTHORITY CORPUS CHRISTI NUECES COUNTY, TEXAS

DESIGN. DRAWN WPA RRM CHECK 12002 JOB NO\_ SHEET No.

> **6** OF 11

## PRELIMINARY - FOR PERMIT PURPOSES ONLY

NOTES:

1. DATUM INFORMATION OBTAINED FROM NOAA STATION 8775296, USS LEXINGTON, CORPUS CHRISTI BAY, TX

2. VERTICAL DATUM: MLLW

3. HIGH TIDE LINE = (+)0.93; MEAN HIGH WATER = (+)0.59'