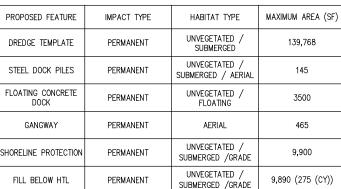

RT OF CORPUS CHRISTI AUTHORITY NUECES COUNTY, TEXAS

FIRE BOAT DOCK
FLOATING DOCK FACILITY
COVER SHEET, VICINITY MAP & SHEET INDEX

DESIGN DLK
DRAWN WPA
CHECK RRM
JOB NO 12002

1 OF 11

SHEET No.

PORT OF CORPUS CHRISTI AUTHORITY
CORPUS CHRISTI
NUECES COUNTY, TEXAS

FIRE BOAT DOCK

FLOATING DOCK FACILITY

EXISTING SITE PLAN

DATE 1/17/2022

DESIGN.

DRAWN

CHECK

JOB NO\_

SHEET No.

2 of 11

DLK

WPA

RRM

12002

# J:\12000S\12002 POCCA FIRE BOAT DOCK\DRAWNGS\PERMIT\P-DWGS\12002 P2.DWG

LANIER & ASSOCIATES

**CONSULTING ENGINEERS** 

INCORPORATED

NEW ORLEANS • BEAUMONT • CORPUS CHRISTI • HOUSTON

TX: F-2981

LA: EF-1120

EXISTING PIPELINE CROSSINGS

BASELINE OF FUTURE FEDERAL CHANNEL (CCSC)

(UNDER CONSTRUCTION)

DOCK\DRAWINGS\PERMIT\P-DWGS\12002 P3.DWG BOAT FIRE J: \12000S\12002 POCCA



2/28/2022

SOUTH TOE OF EXISTING FEDERAL CHANNEL

8

APPROXIMATE LIMITS

SHORELINE PROTECTION

OF PROPOSED

EXISTING ROCK RIPRAP SHORE PROTECTION

PORT OF CORPUS CHRISTI AUTHORITY
PROPUS CHRISTI
NUECES COUNTY, TEXAS

FIRE BOAT DOCK FLOATING DOCK FACILITY PROPOSED SITE PLAN

DATE 1/17/2022 DLK DESIGN. DRAWN WPA RRM CHECK 12002 JOB NO\_ SHEET No.

11 **3** OF

SWG-2008-00486

LANIER & ASSOCIATES **CONSULTING ENGINEERS** INCORPORATED

LA: EF-1120 TX: F-2981 NEW ORLEANS • BEAUMONT • CORPUS CHRISTI • HOUSTON



J:\12000S\12002 POCCA FIRE BOAT DOCK\DRAWINGS\PERMIT\P-DWGS\12002 P4.DWG

LA: EF-1120

NEW ORLEANS • BEAUMONT • CORPUS CHRISTI • HOUSTON

TX: F-2981

SHEET No.

**4** of 11

FLOATING DOCK PLAN AND ELEVATION



LAT: N27.817425 LONG: W97.453589 NOTES:

1. DATUM INFORMATION OBTAINED FROM