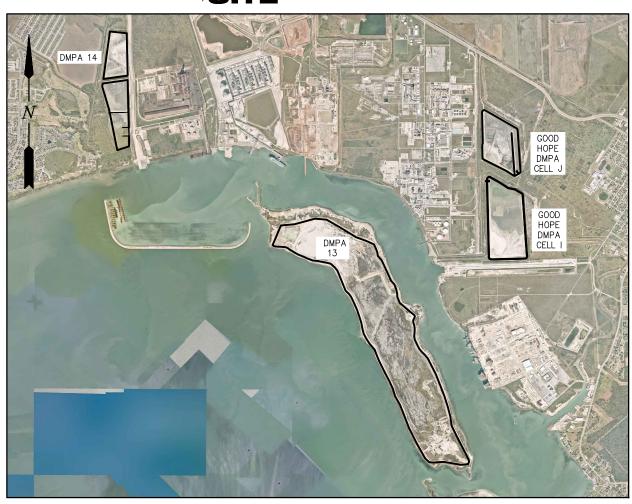

### PRELIMINARY - FOR PERMIT PURPOSES ONLY

PORT OF CORPUS CHRISTI AUTHORITY
ORPUS CHRISTI
NUECES COUNTY, TEXAS

FIRE BOAT DOCK FLOATING DOCK FACILITY PERMITTED DMPA LOCATIONS 2 OF 3 DATE 1/17/2022 DLK DESIGN. DRAWN WPA CHECK 12002 JOB NO\_ SHEET No.

10 of 11

J:\12000S\12002 POCCA FIRE BOAT DOCK\DRAWINGS\PERMIT\P-DWGS\12002 P10.DWG

# LANIER & ASSOCIATES CONSULTING ENGINEERS INCORPORATED

LA: EF-1120 TX: F-2981

NEW ORLEANS • BEAUMONT • CORPUS CHRISTI • HOUSTON

2/28/2022 SWG-2008-00486

DETAIL DMPA LOCATION MAP SCALE: NTS