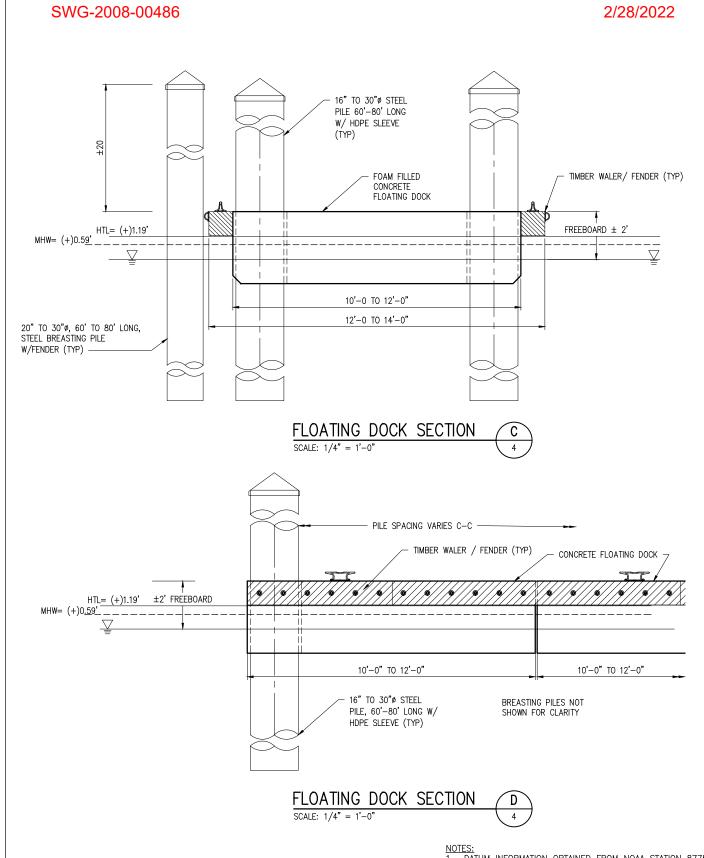

LA: EF-1120

NEW ORLEANS • BEAUMONT • CORPUS CHRISTI • HOUSTON

TX: F-2981

SHEET No.

**4** of 11

FLOATING DOCK PLAN AND ELEVATION

LAT: N27.817425 LONG: W97.453589 NOTES:

1. DATUM INFORMATION OBTAINED FROM NOAA STATION 8775296, USS LEXINGTON, CORPUS CHRISTI BAY, TX

FIRE BOAT DOCK
FLOATING DOCK FACILITY
DOCK SECTIONS

DESIGN DLK
DRAWN WPA
CHECK RRM
JOB NO 12002
SHEET No.
5 OF 11

DATE 1/17/2022

REV

CHANNEL MAP PROVIDED BY USACE AND BASE MAP PROVIDED BY PORT OF CORPUS CHRISTI AUTHORITY (PCCA).

## PRELIMINARY - FOR PERMIT PURPOSES ONLY

NOTES:

1. DATUM INFORMATION OBTAINED FROM NOAA STATION 8775296, USS LEXINGTON, CORPUS CHRISTI BAY, TX

2. VERTICAL DATUM: MLLW

3. HIGH TIDE LINE = (+)0.93; MEAN HIGH WATER = (+)0.59'