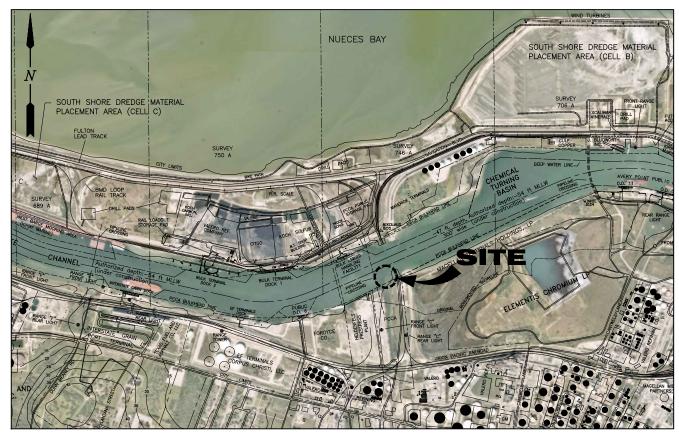

# VICINITY MAP

AREA MAP

NOTES:
ADJACENT TO:CORPUS CHRISTI SHIP CHANNEL, INNER HARBOR VERTICAL DATUM: MLLW

HORIZONTAL DATUM: TXSPS NAD83 (NSRS2011)
ADJACENT PROPERTY OWNERS: PORT OF CORPUS CHRISTI,
MAGELLAN TERMINALS HOLDINGS LP AND THE FORDYCE
COMPANY.

LAT: N27.817425 LONG: W97.453589

LAT: N27.817425 LONG: W97.453589

ADJACENT TO:CORPUS CHRISTI SHIP CHANNEL, INNER HARBOR

2/28/2022

- VERTICAL DATUM: MLLW
- HORIZONTAL DATUM: TXSPS NAD83 (NSRS2011)