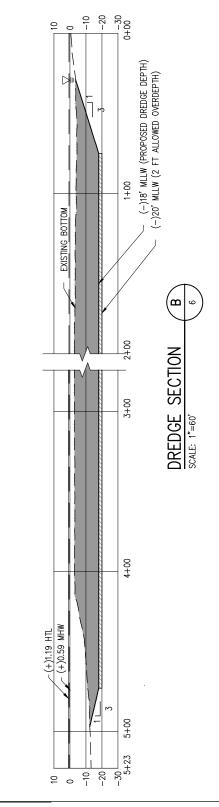

J:\12000S\12002 POCCA FIRE BOAT DOCK\DRAWINGS\PERMIT\P-DWGS\12002 P7.DWG

LANIER & ASSOCIATES CONSULTING ENGINEERS INCORPORATED

LA: EF-1120

TX: F-2981 NEW ORLEANS • BEAUMONT • CORPUS CHRISTI • HOUSTON

FIRE BOAT DOCK FLOATING DOCK FACILITY PROPOSED DREDGE SECTIONS

PORT OF CORPUS CHRISTI AUTHORITY
ORPUS CHRISTI
NUECES COUNTY, TEXAS

DATE 1/17/2022 DESIGN. DLK WPA DRAWN CHECK 12002 JOB NO\_

SHEET No. **7** of 11

WPA

12002

11

DRAWN

CHECK

## PRELIMINARY - FOR PERMIT PURPOSES ONLY

NOTES:

1. DATUM INFORMATION OBTAINED FROM NOAA STATION 8775296, USS LEXINGTON, CORPUS CHRISTI BAY, TX

2. VERTICAL DATUM: MLLW

3. HIGH TIDE LINE = (+)0.93; MEAN HIGH WATER = (+)0.59'