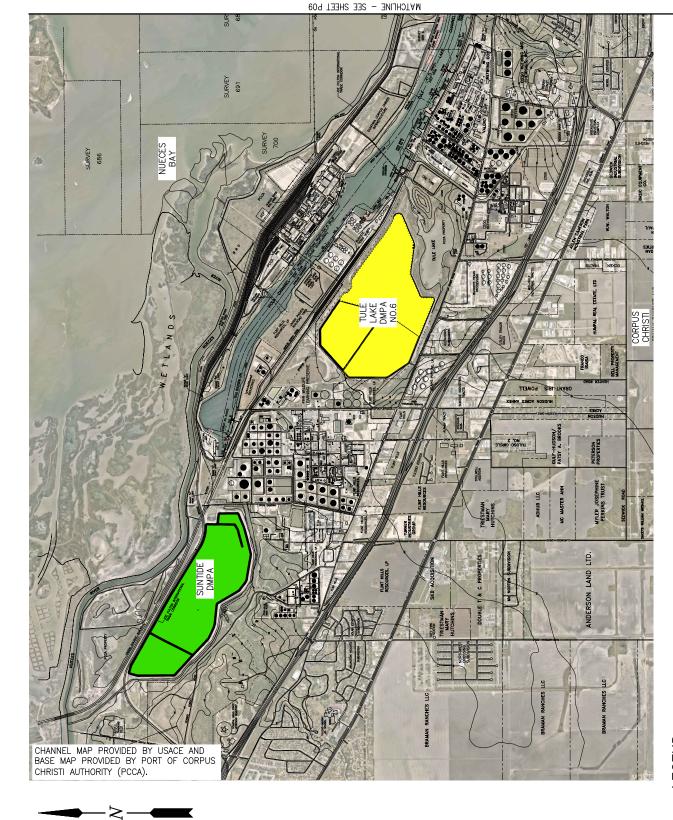

NEW ORLEANS • BEAUMONT • CORPUS CHRISTI • HOUSTON

TX: F-2981

LA: EF-1120

SOUTH SHORE DMPA (CELL A) SOUTH SHORE DMPA (CELL B) HERBIE A. MAURER DMPA DMPA NO. 1 RINCON B WEST

MATCHLINE - SEE SHEET P10

DMPA NO.1

CHRISTI AUTHORITY (PCCA).

CHANNEL MAP PROVIDED BY USACE AND BASE MAP PROVIDED BY PORT OF CORPUS

NOTES:
1. VERTICAL DATUM: MLLW
2. HORIZONTAL DATUM: TXSPS NAD83 (NSRS2011)

### PRELIMINARY - FOR PERMIT PURPOSES ONLY

LANIER & ASSOCIATES CONSULTING ENGINEERS INCORPORATED

LA: EF-1120

TX: F-2981

RINCON B WEST

MAURER DMPA

SOUTH SHORE DMPA (CELL A)

SOUTH SHORE DMPA (CELL B)

NEW ORLEANS • BEAUMONT • CORPUS CHRISTI • HOUSTON

PORT OF CORPUS CHRISTI AUTHORITY
DRPUS CHRISTI
NUECES COUNTY, TEXAS

FIRE BOAT DOCK FLOATING DOCK FACILITY PERMITTED DMPA LOCATIONS 1 OF 3 DATE 1/17/2022 DLK DESIGN. DRAWN WPA CHECK. 12002 JOB NO\_