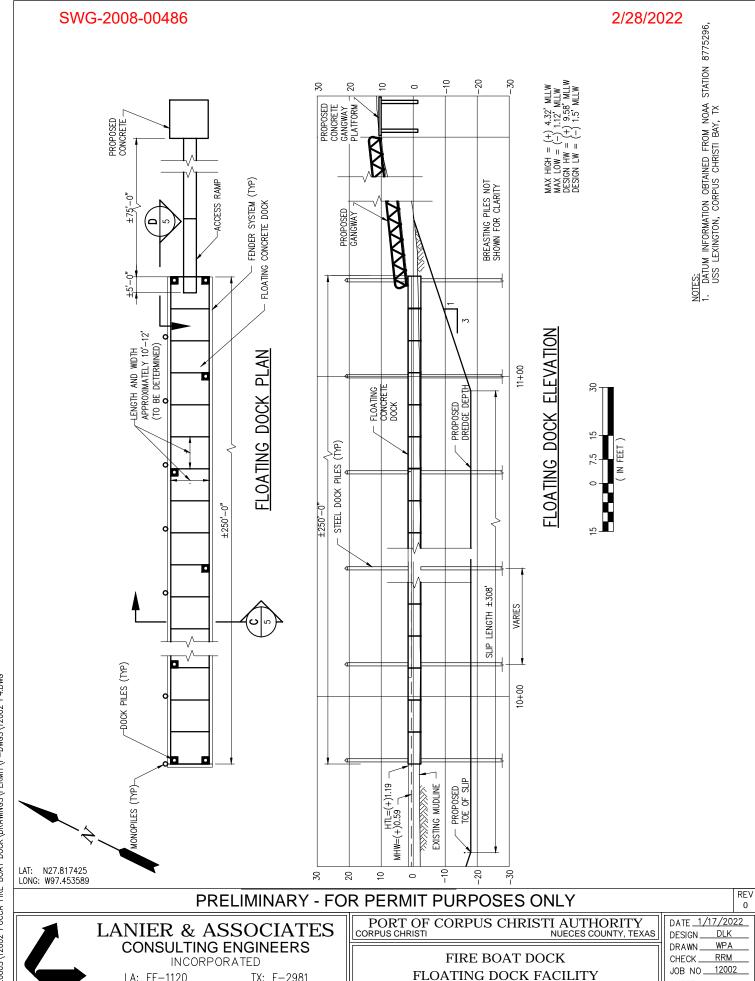

LA: EF-1120

NEW ORLEANS • BEAUMONT • CORPUS CHRISTI • HOUSTON

TX: F-2981

SHEET No.

**4** of 11

FLOATING DOCK PLAN AND ELEVATION

LAT: N27.817425 LONG: W97.453589 NOTES:

1. DATUM INFORMATION OBTAINED FROM NOAA STATION 8775296, USS LEXINGTON, CORPUS CHRISTI BAY, TX

LAT: N27.817425 LONG: W97.453589