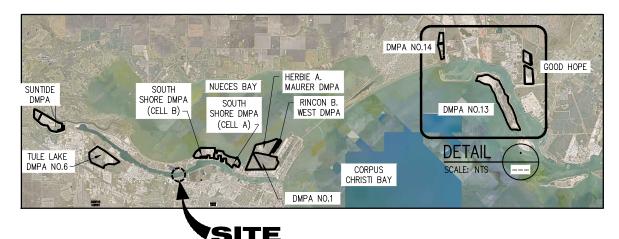

NEW ORLEANS • BEAUMONT • CORPUS CHRISTI • HOUSTON

TX: F-2981

LA: EF-1120

SOUTH SHORE DMPA (CELL A) SOUTH SHORE DMPA (CELL B) HERBIE A. MAURER DMPA DMPA NO. 1 RINCON B WEST

MATCHLINE - SEE SHEET P10

DMPA NO.1

### PRELIMINARY - FOR PERMIT PURPOSES ONLY

LANIER & ASSOCIATES CONSULTING ENGINEERS INCORPORATED

LA: EF-1120

TX: F-2981

RINCON B WEST

MAURER DMPA

SOUTH SHORE DMPA (CELL A)

SOUTH SHORE DMPA (CELL B)

NEW ORLEANS • BEAUMONT • CORPUS CHRISTI • HOUSTON

PORT OF CORPUS CHRISTI AUTHORITY
DRPUS CHRISTI
NUECES COUNTY, TEXAS

FIRE BOAT DOCK FLOATING DOCK FACILITY PERMITTED DMPA LOCATIONS 1 OF 3 DATE 1/17/2022 DLK DESIGN. DRAWN WPA CHECK. 12002 JOB NO\_

# LANIER & ASSOCIATES CONSULTING ENGINEERS INCORPORATED

LA: EF-1120 TX: F-2981

NEW ORLEANS • BEAUMONT • CORPUS CHRISTI • HOUSTON

2/28/2022 SWG-2008-00486

DETAIL DMPA LOCATION MAP SCALE: NTS