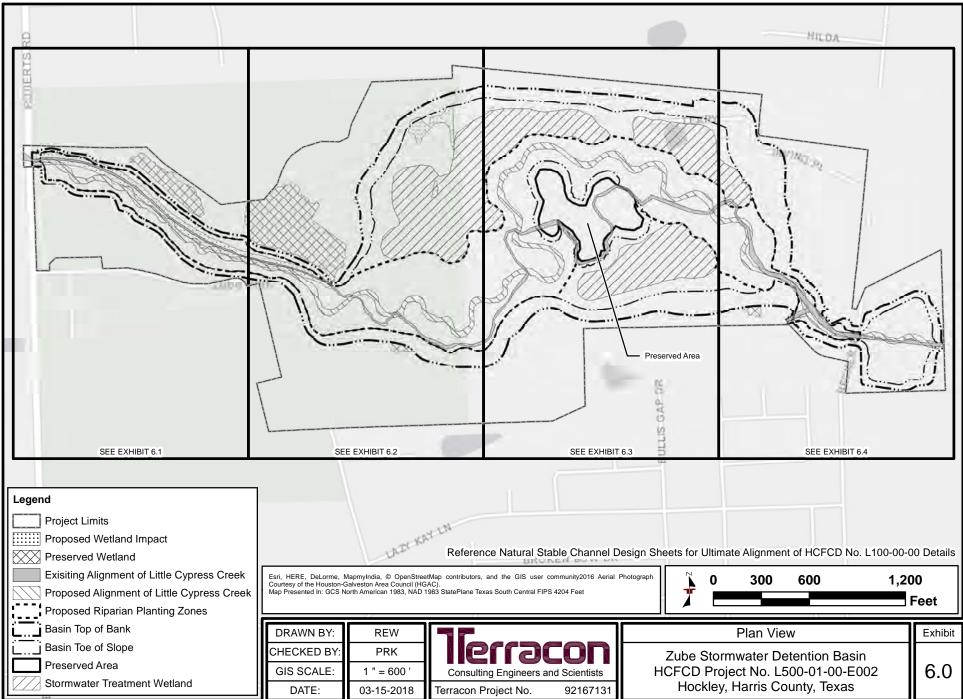

N:\GIS\_Data\Natural Resources\Projects\2016\92167131\Project Mxds\2018-01 Sec 404 Ind Permit\92167131 Exhibit 6.0 Plan View\_REV\_20180398.mxd, Revised: 03-15-2018, 8:36:04 AM

DATE:

03-15-2018

Terracon Project No.