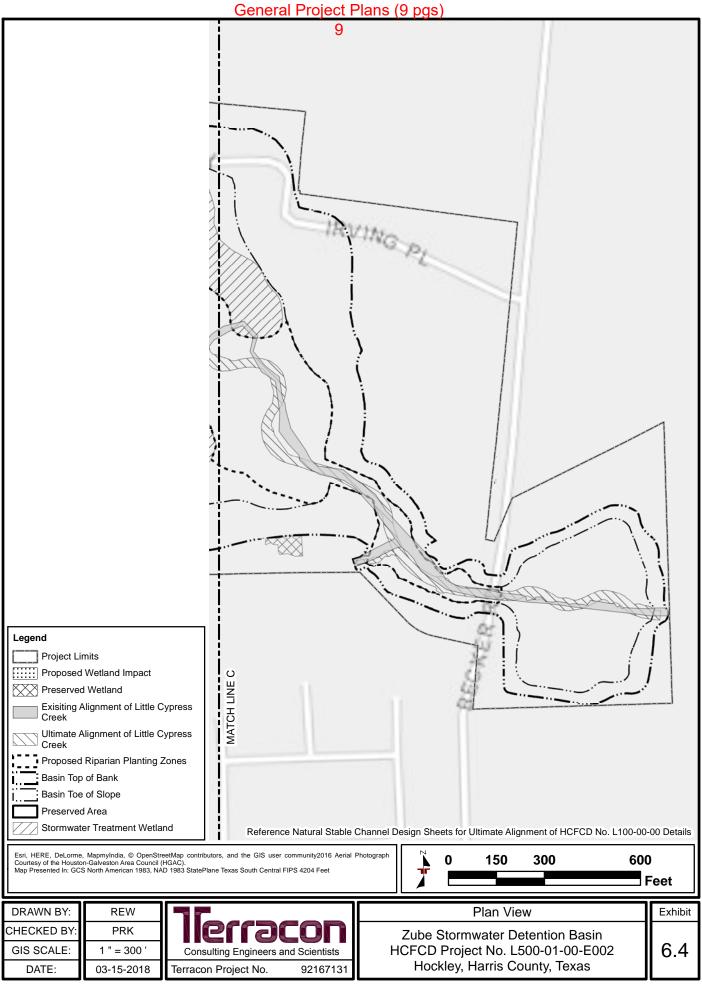

N:\GIS\_Data\Natural Resources\Projects\2016\92167131\Project Mxds\2018-01 Sec 404 Ind Permit\92167131 Exhibit 6.0 Plan View\_REV\_20180398.mxd, Revised: 03-15-2018, 8:36:04 AM

DATE:

03-15-2018

Terracon Project No.