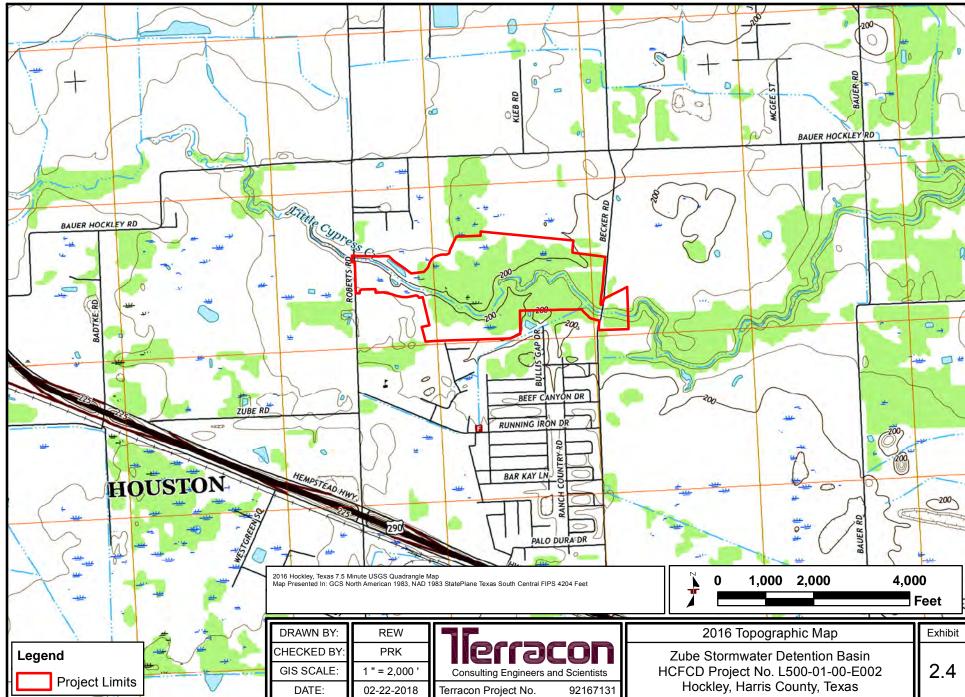

N:\GIS\_Data\Natural Resources\Projects\2016\92167131\Project Mxds\2018-01 Sec 404 Ind Permit\92167131 Exhibit 1.0 Vic Map.mxd, Revised: 01-12-2018, 11:09:16 AM

N:\GIS\_Data\Natural Resources\Projects\2016/92167131\Project Mxds\2018-01 Sec 404 Ind Permit\92167131 Exhibit 2.4 2016 Topo.mxd, Revised 22-22-2018, 5:05:06 PM