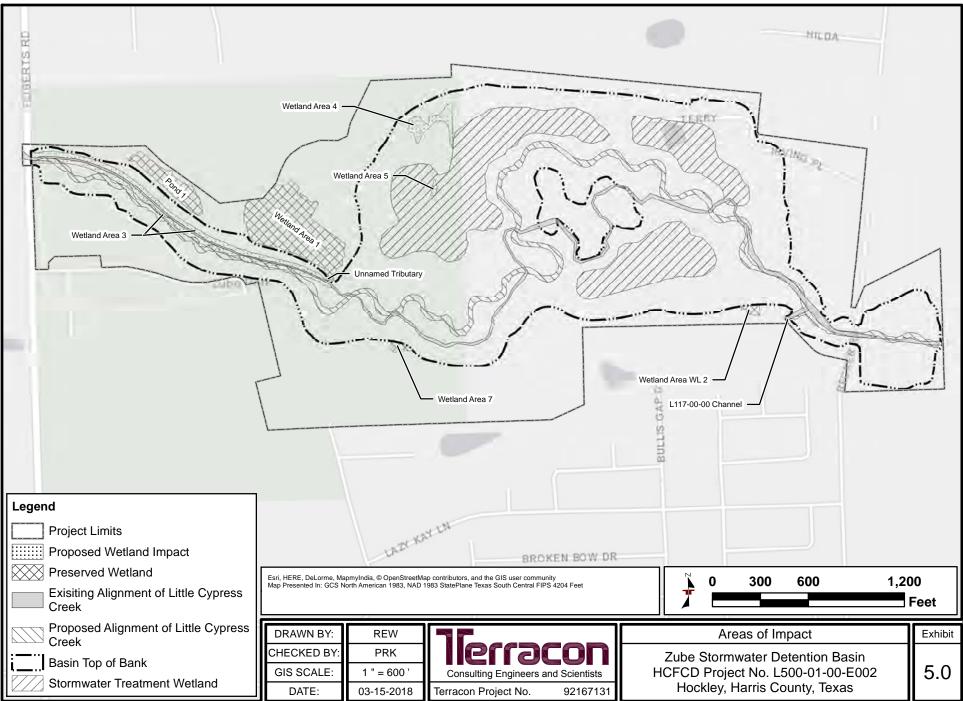

N:\GIS\_Data\Natural Resources\Projects\2016\92167131\Project Mxds\2018-01 Sec 404 Ind Permit\92167131 Exhibit 6.0 Plan View\_REV\_20180398.mxd, Revised: 03-15-2018, 8:36:04 AM

DATE:

03-15-2018

Terracon Project No.