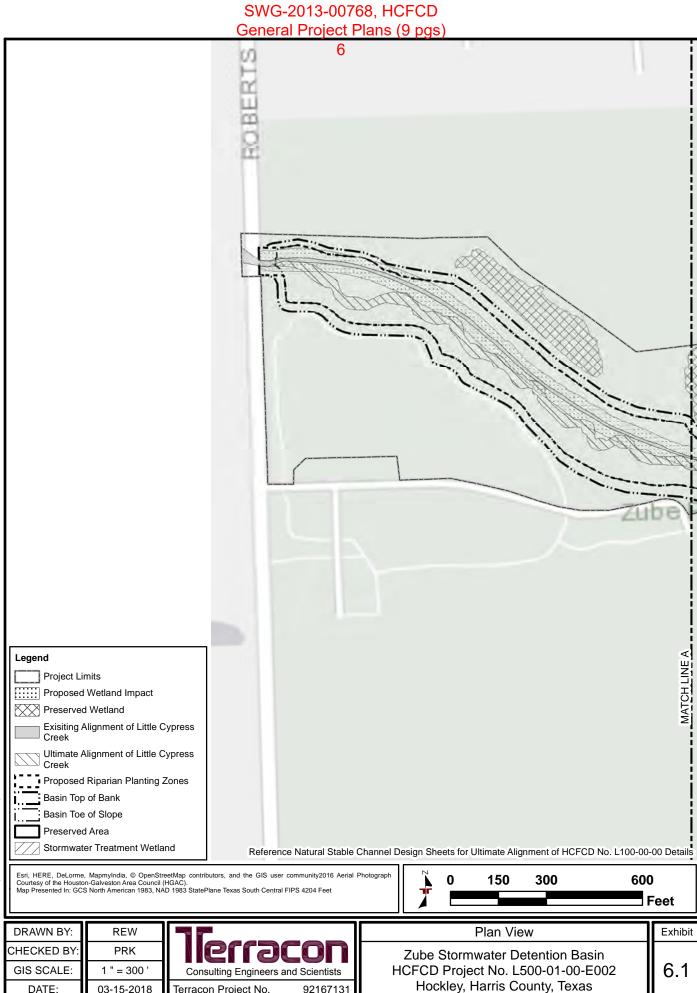

N:\GIS\_Data\Natural Resources\Projects\2016\92167131\Project Mxds\2018-01 Sec 404 Ind Permit\92167131 Exhibit 6.0 Plan View\_REV\_20180398.mxd, Revised: 03-15-2018, 8:36:04 AM

DATE:

03-15-2018

Terracon Project No.