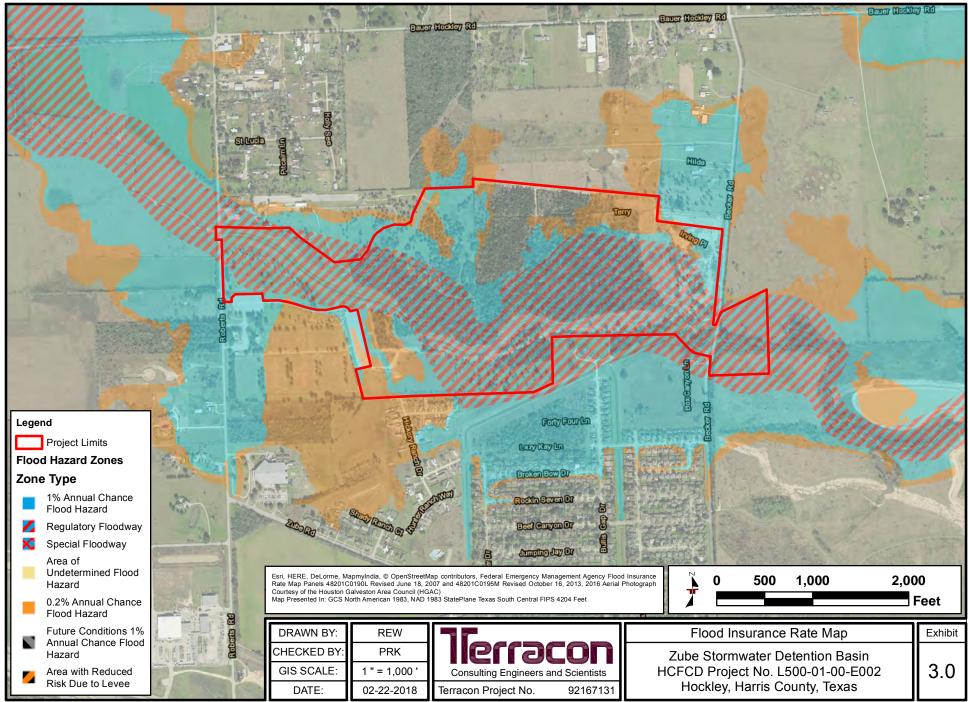

N:\GIS\_Data\Natural Resources\Projects\2016\92167131\Project Mxds\2018-01 Sec 404 Ind Permit\92167131 Exhibit 5.0 FIRMs.mxd, Revised: 022-2018, 5:12:54 PM

N:\GIS\_Data\Natural Resources\Projects\2016\92167131\Project Mxds\2018-01 Sec 404 Ind Permit\92167131 Exhibit 5.0 Impacted\_REV\_20180308.mxd, Revised: 03-15-2018, 8:35:53 AM