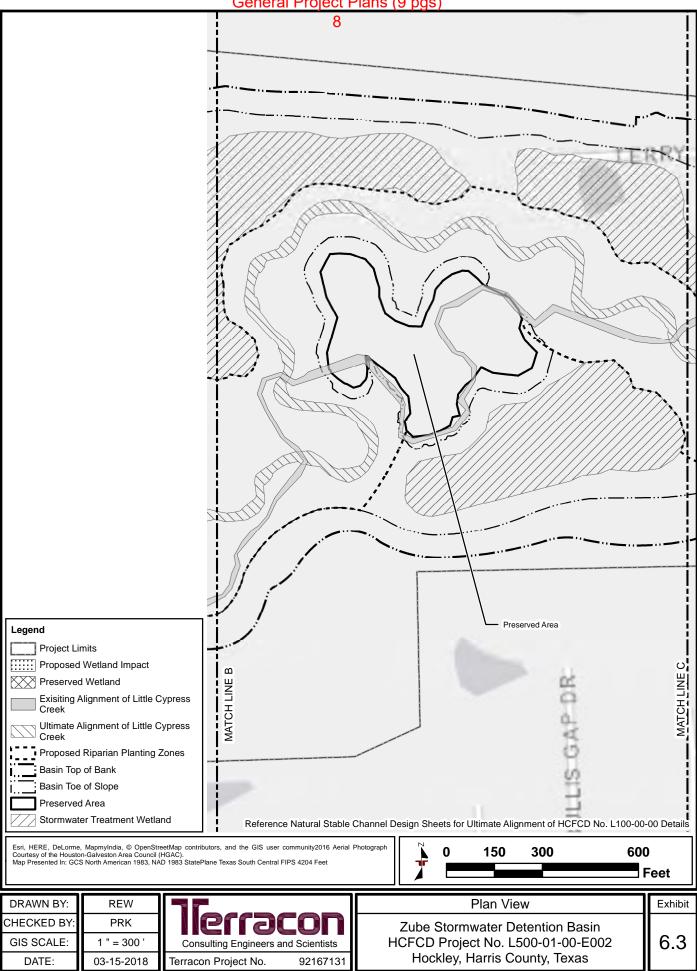

N:\GIS\_Data\Natural Resources\Projects\2016\92167131\Project Mxds\2018-01 Sec 404 Ind Permit\92167131 Exhibit 6.0 Plan View\_REV\_20180398.mxd, Revised: 03-15-2018, 8:36:04 AM

DATE:

03-15-2018

Terracon Project No.