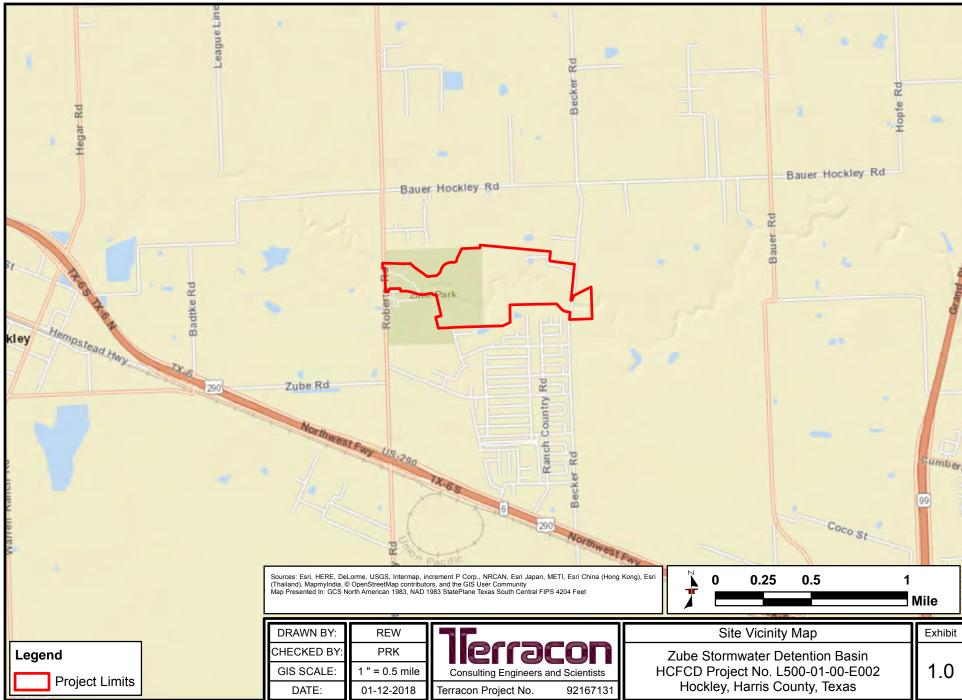

N:\GIS\_Data\Natural Resources\Projects\2016\92167131\Project Mxds\2018-01 Sec 404 Ind Permit\92167131 Exhibit 1.0 Vic Map.mxd, Revised: 01-12-2018, 11:09:16 AM

N:\GIS\_Data\Natural Resources\Projects\2016/92167131\Project Mxds\2018-01 Sec 404 Ind Permit\92167131 Exhibit 2.4 2016 Topo.mxd, Revised 22-22-2018, 5:05:06 PM