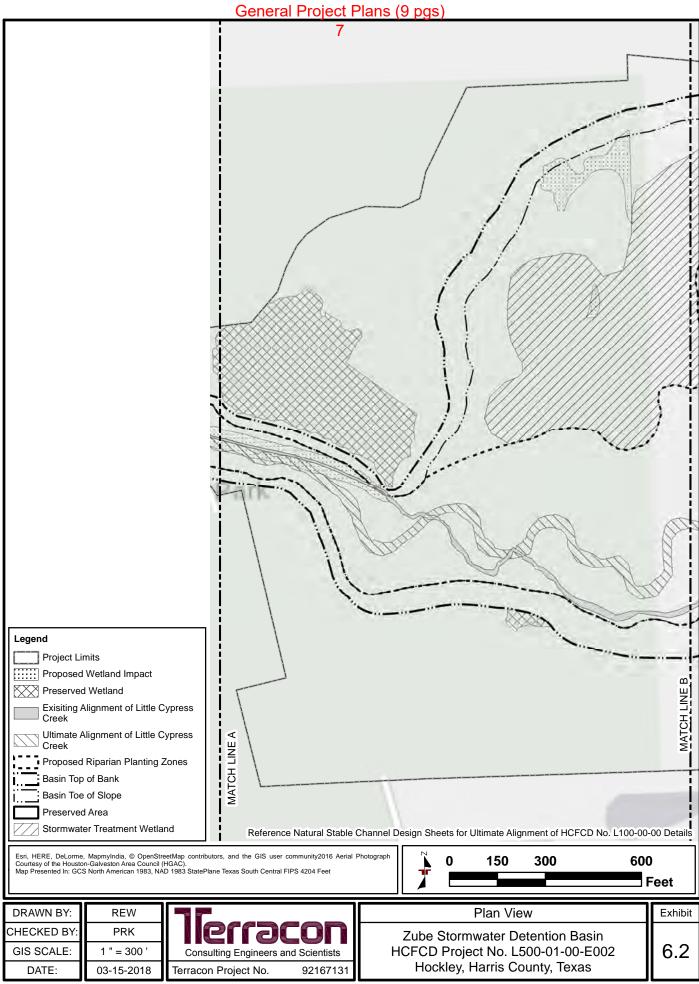

N:\GIS\_Data\Natural Resources\Projects\2016\92167131\Project Mxds\2018-01 Sec 404 Ind Permit\92167131 Exhibit 6.0 Plan View\_REV\_20180398.mxd, Revised: 03-15-2018, 8:36:04 AM

DATE:

03-15-2018

Terracon Project No.