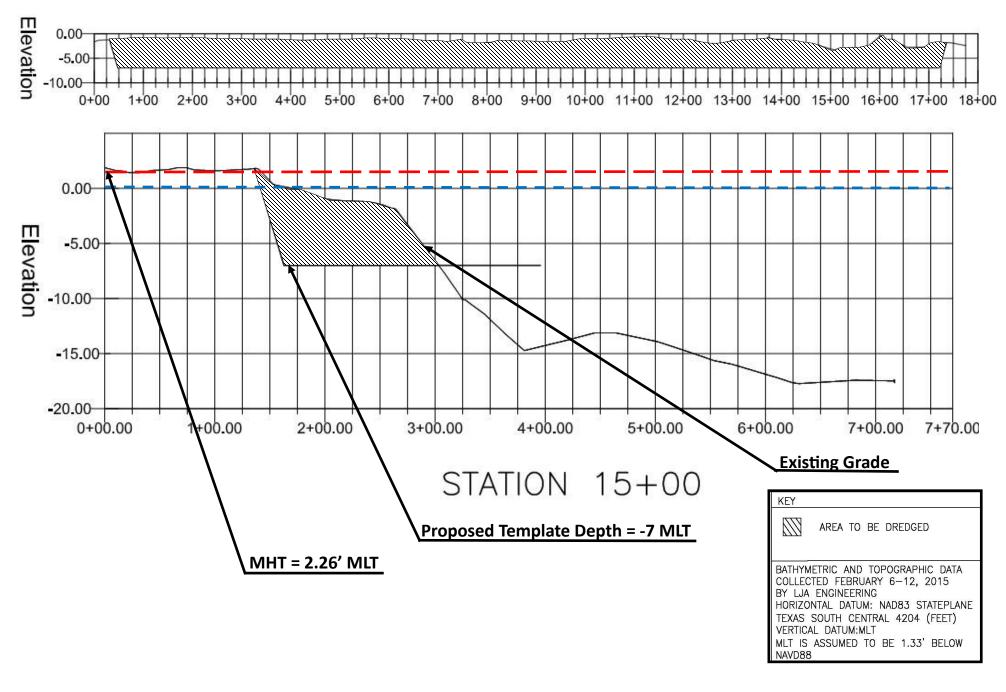

Exhibit D-2

Dredge Profiles of

Proposed Project Area

SWG-2001-00874

Port Bolivar Marine Service
Galveston County, Texas

Exhibit D-3

Dredge Profiles of

Proposed Project Area