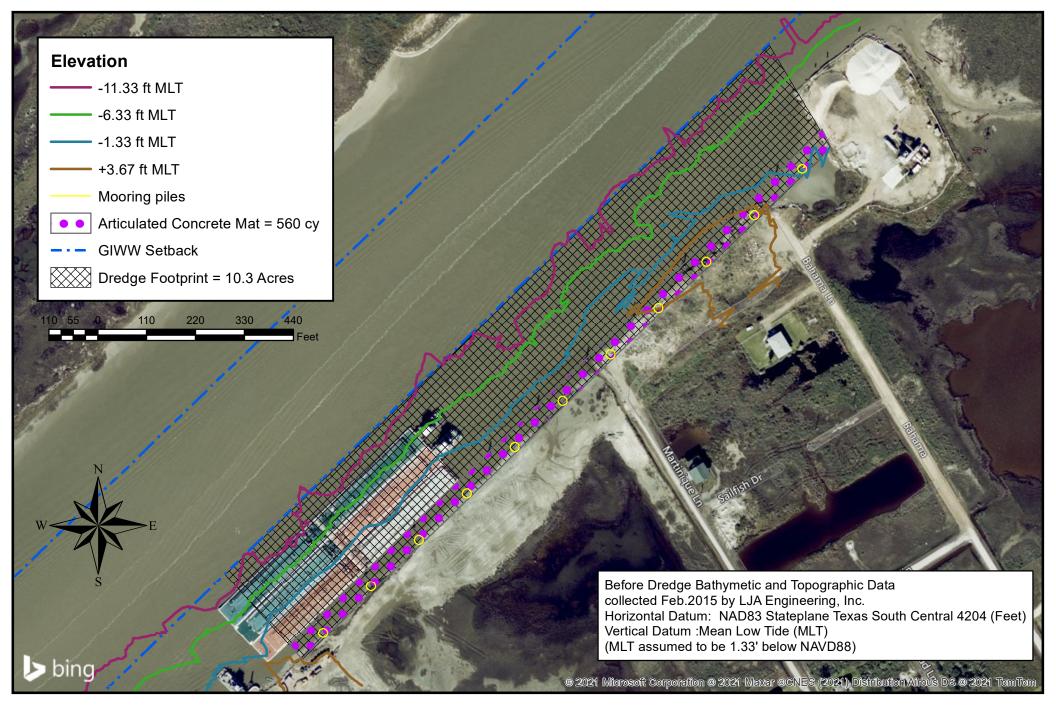

**EXHIBIT A**Vicinity Map

Port Bolivar Marine Service SWG-2001-00874

OCtober 1, 2021

**EXHIBIT C**Plan View of
Project Site

Port Bolivar Marine Service SWG-2001-00874

October 1, 2021

**EXHIBIT D**PreDredge Bathymetry

Port Bolivar Marine Service SWG-2001-00874

October 1, 2021

SWG-2001-00874

Port Bolivar Marine Service
Galveston County, Texas

Exhibit D-1

Dredge Profiles of

Proposed Project Area

SWG-2001-00874
Port Bolivar Marine Service
Galveston County, Texas