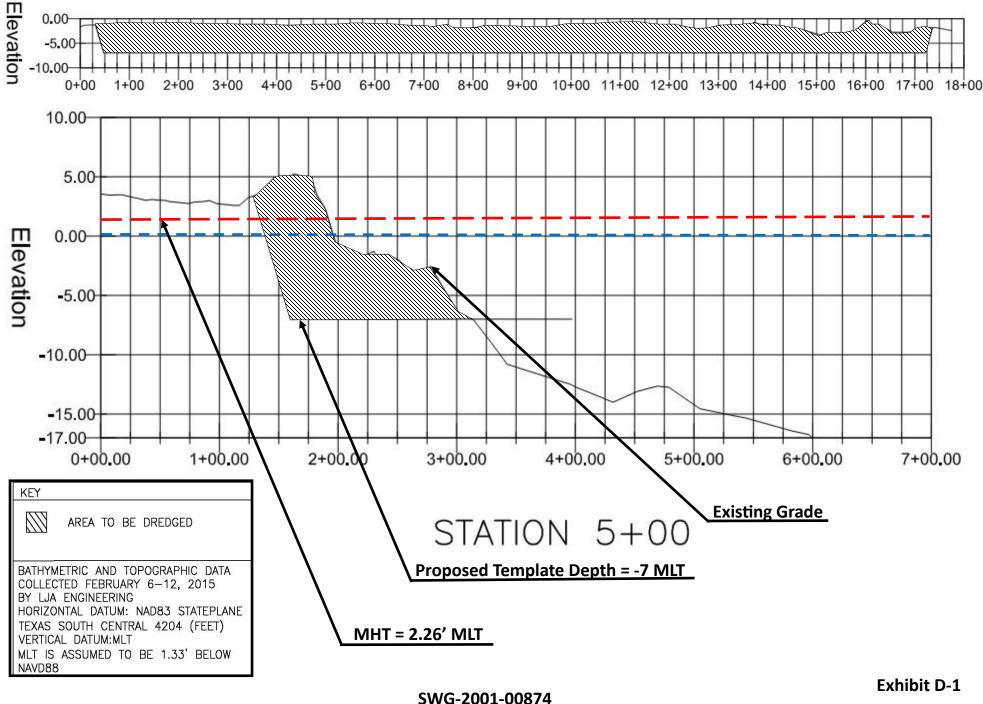

Port Bolivar Marine Service SWG-2001-00874

October 1, 2021

SWG-2001-00874

Port Bolivar Marine Service
Galveston County, Texas

Exhibit D-1

Dredge Profiles of

Proposed Project Area

SWG-2001-00874
Port Bolivar Marine Service
Galveston County, Texas

Exhibit D-2

Dredge Profiles of

Proposed Project Area

SWG-2001-00874

Port Bolivar Marine Service
Galveston County, Texas

Exhibit D-3

Dredge Profiles of

Proposed Project Area