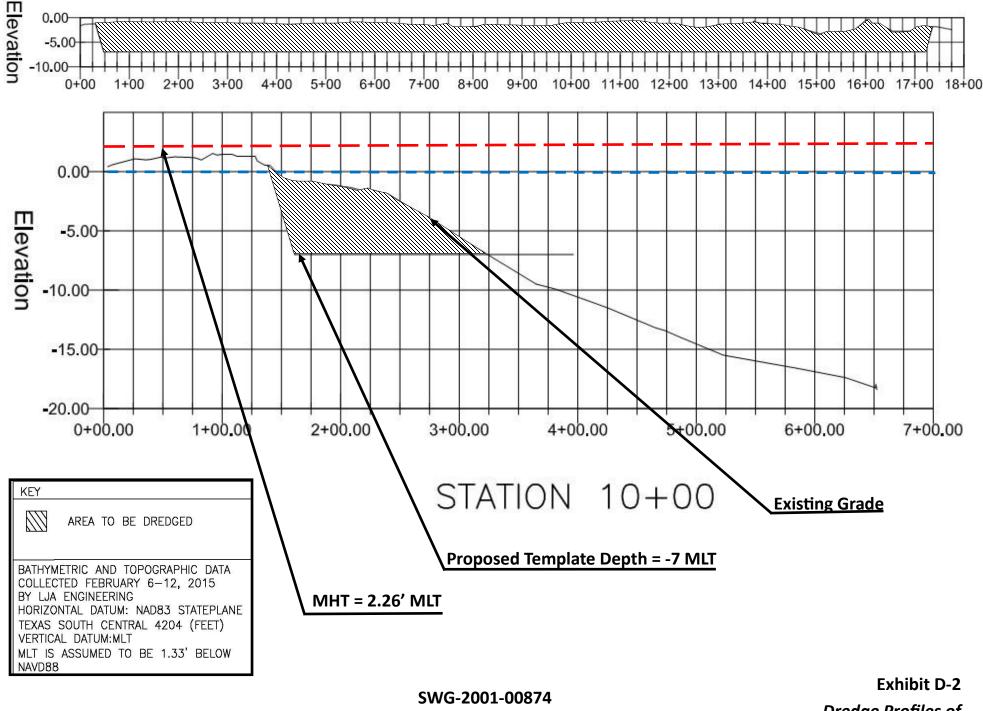

Exhibit D-2

Dredge Profiles of

Proposed Project Area

SWG-2001-00874

Port Bolivar Marine Service
Galveston County, Texas

Exhibit D-3

Dredge Profiles of

Proposed Project Area