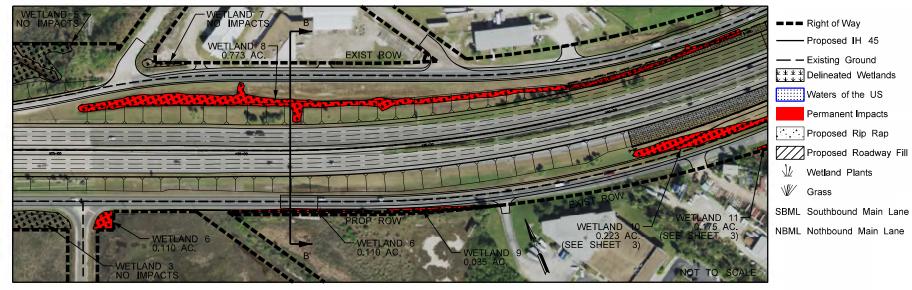

## Project Plans Page 4 of 6

| AREA LABEL | JURISDICTIONAL | NORTHING | EASTING  | TEMP.       | REASON FOR  | PERM.       | AMOUNT OF | REASON FOR PERM |
|------------|----------------|----------|----------|-------------|-------------|-------------|-----------|-----------------|
|            | AREA (AC.)     | Nonthing | LASTING  | IMPACT (AC) | TEMP IMPACT | IMPACT (AC) | FILL (CY) | IMPACT          |
| WETLAND 3  | 0.600          | 29.2873  | -94.8707 | 0.000       | N/A         | 0.000       | 0         | N/A             |
| WETLAND 5  | 0.144          | 29.2881  | -94.8693 | 0.000       | N/A         | 0.000       | 0         | N/A             |
| WETLAND 6  | 0.160          | 29.2865  | -94.8689 | 0.000       | N/A         | 0.110       | 171       | ROADWAY FILL    |
| WETLAND 7  | 0.037          | 29.2876  | -94.8685 | 0.000       | N/A         | 0.000       | 0         | N/A             |
| WETLAND 8  | 0.773          | 29.2868  | -94.8673 | 0.000       | N/A         | 0.773       | 1247      | ROADWAY FILL    |
| WETLAND 9  | 0.035          | 29.2857  | -94.8671 | 0.000       | N/A         | 0.035       | 56        | ROADWAY FILL    |
| WETLAND 10 | 0.223          | 29.2852  | -94.8649 | 0.000       | N/A         | 0.223       | 360       | ROADWAY FILL    |
| WETLAND 11 | 0.175          | 29.2847  | -94.8637 | 0.000       | N/A         | 0.175       | 282       | ROADWAY FILL    |