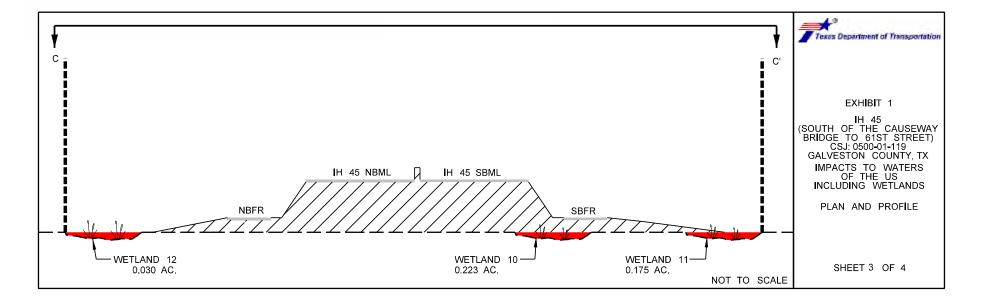

## Project Plans Page 5 of 6

|            | JURISDICTIONAL | NORTHING | EASTING  | TEMP.       | REASON FOR  | PERM.       | AMOUNT OF | REASON FOR PERM |
|------------|----------------|----------|----------|-------------|-------------|-------------|-----------|-----------------|
| AREA LABEL | AREA (AC.)     |          |          | IMPACT (AC) | TEMP IMPACT | IMPACT (AC) | FILL (CY) | IMPACT          |
| WETLAND 8  | 0.773          | 29.2868  | -94.8673 | 0.000       | N/A         | 0.773       | 1247      | ROADWAY FILL    |
| WETLAND 10 | 0.223          | 29.2852  | -94.8649 | 0.000       | N/A         | 0.223       | 360       | ROADWAY FILL    |
| WETLAND 11 | 0.175          | 29.2847  | -94.8637 | 0.000       | N/A         | 0.175       | 282       | ROADWAY FILL    |
| WETLAND 12 | 0.030          | 29.2859  | -94.8636 | 0.000       | N/A         | 0.030       | 55        | ROADWAY FILL    |