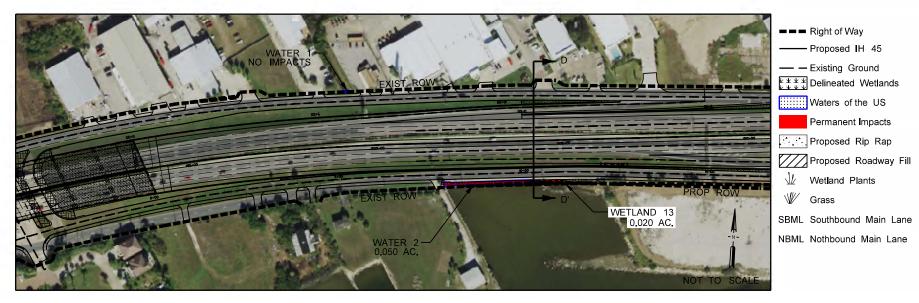

## Project Plans Page 6 of 6

|  | AREA LABEL | JURISDICTIONAL | NORTHING | EASTING  | TEMP.       | REASON FOR  | PERM.       | AMOUNT OF | REASON FOR PERM  |
|--|------------|----------------|----------|----------|-------------|-------------|-------------|-----------|------------------|
|  |            | AREA (AC.)     |          |          | IMPACT (AC) | TEMP IMPACT | IMPACT (AC) | FILL (CY) | IMPACT           |
|  | WATER 1    | 0.003          | 29.2892  | -94.8475 | 0.000       | N/A         | 0.000       | 0         | N/A              |
|  | WATER 2    | 0.050          | 29.2884  | -94.8748 | 0.000       | N/A         | 0.050       | 81        | CONCRETE RIP RAP |
|  | WETLAND 13 | 0.020          | 29.2884  | -94.8456 | 0.000       | N/A         | 0.020       | 26        | CONCRETE RIP RAP |