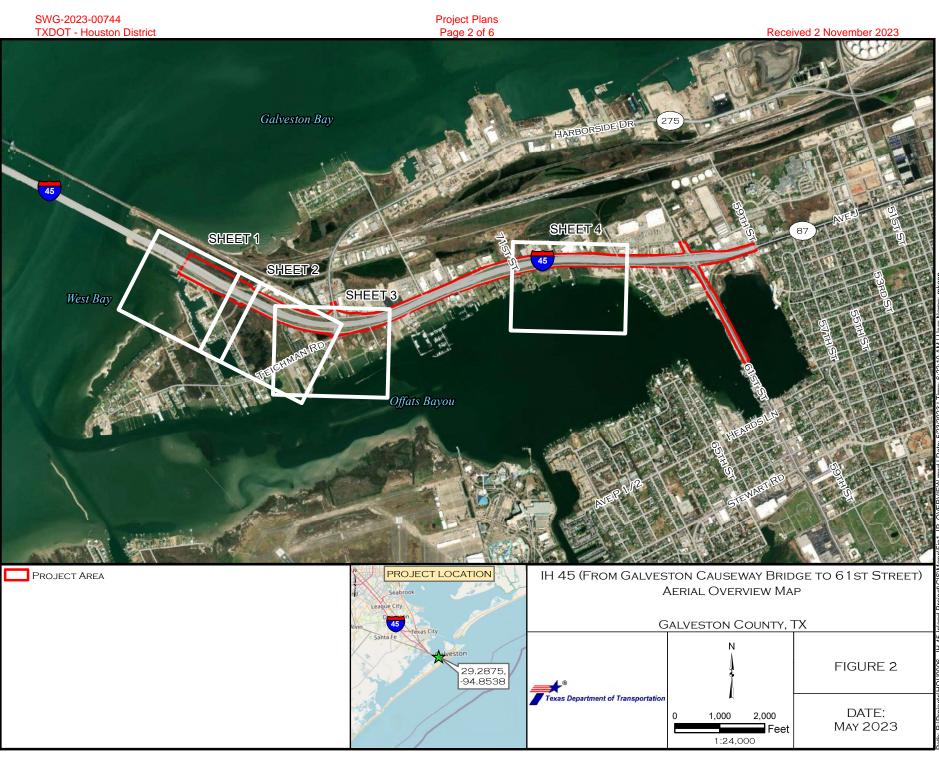

| Γ | AREA LABEL | JURISDICTIONAL | NORTHING | EASTING  | TEMP.       | REASON FOR  | PERM.       | AMOUNT OF | REASON FOR PERM |
|---|------------|----------------|----------|----------|-------------|-------------|-------------|-----------|-----------------|
|   |            | AREA (AC.)     |          |          | IMPACT (AC) | TEMP IMPACT | IMPACT (AC) | FILL (CY) | IMPACT          |
|   | WETLAND 1  | 0.092          | 29.2883  | -94.8727 | 0.000       | N/A         | 0.000       | 0         | N/A             |
|   | WETLAND 2  | 5.331          | 29.2889  | -94.8712 | 0.000       | N/A         | 0.031       | 51        | ROADWAY FILL    |
|   | WETLAND 3  | 0.600          | 29.2873  | -94.8707 | 0.000       | N/A         | 0.000       | 0         | N/A             |
|   | WETLAND 4