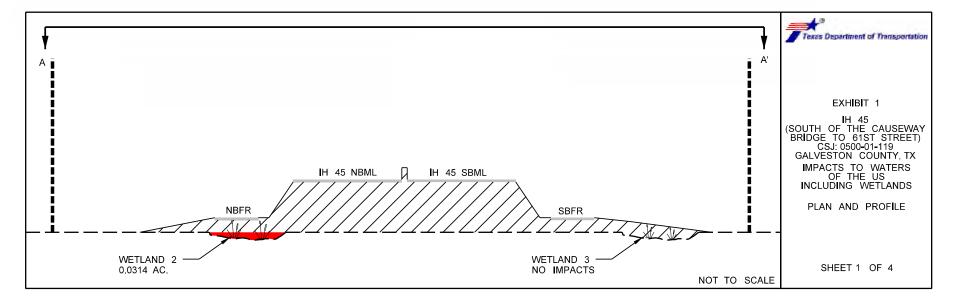

| Γ | AREA LABEL | JURISDICTIONAL | NORTHING | EASTING  | TEMP.       | REASON FOR  | PERM.       | AMOUNT OF | REASON FOR PERM |
|---|------------|----------------|----------|----------|-------------|-------------|-------------|-----------|-----------------|
|   |            | AREA (AC.)     |          |          | IMPACT (AC) | TEMP IMPACT | IMPACT (AC) | FILL (CY) | IMPACT          |
|   | WETLAND 1  | 0.092          | 29.2883  | -94.8727 | 0.000       | N/A         | 0.000       | 0         | N/A             |
|   | WETLAND 2  | 5.331          | 29.2889  | -94.8712 | 0.000       | N/A         | 0.031       | 51        | ROADWAY FILL    |
|   | WETLAND 3  | 0.600          | 29.2873  | -94.8707 | 0.000       | N/A         | 0.000       | 0         | N/A             |
|   | WETLAND 4  | 0.089          | 29.2881  | -94.8696 | 0.000       | N/A         | 0.0002      | 1         | ROADWAY FILL    |
|   | WATER 3    | 1.073          | 29.2894  | -94.8748 | 0.000       | N/A         | 0.000       | 0         | N/A             |
|   | WATER 4    | 0.029          | 29.2882  | 94.8726  | 0.000       | N/A         | 0.0002      | 1         | ROADWAY FILL    |