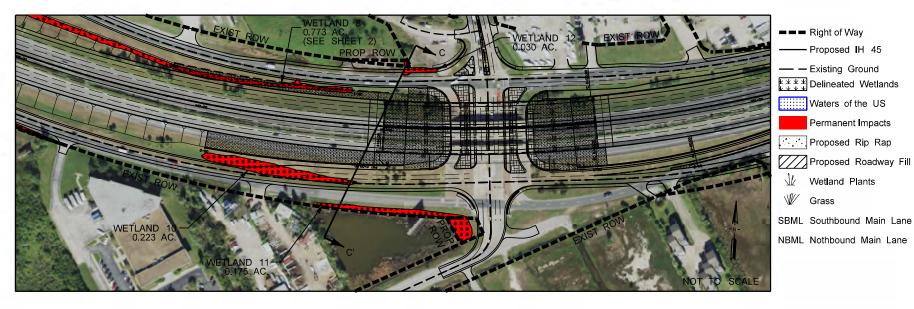

## Project Plans Page 5 of 6

|            | JURISDICTIONAL | NORTHING | EASTING  | TEMP.       | REASON FOR  | PERM.       | AMOUNT OF | REASON FOR PERM |
|------------|----------------|----------|----------|-------------|-------------|-------------|-----------|-----------------|
| AREA LABEL | AREA (AC.)     |          |          | IMPACT (AC) | TEMP IMPACT | IMPACT (AC) | FILL (CY) | IMPACT          |
| WETLAND 8  | 0.773          | 29.2868  | -94.8673 | 0.000       | N/A         | 0.773       | 1247      | ROADWAY FILL    |
| WETLAND 10 | 0.223          | 29.2852  | -94.8649 | 0.000       | N/A         | 0.223       | 360       | ROADWAY FILL    |
| WETLAND 11 | 0.175          | 29.2847  | -94.8637 | 0.000       | N/A         | 0.175       | 282       | ROADWAY FILL    |
| WETLAND 12 | 0.030          | 29.2859  | -94.8636 | 0.000       | N/A         | 0.030       | 55        | ROADWAY FILL    |