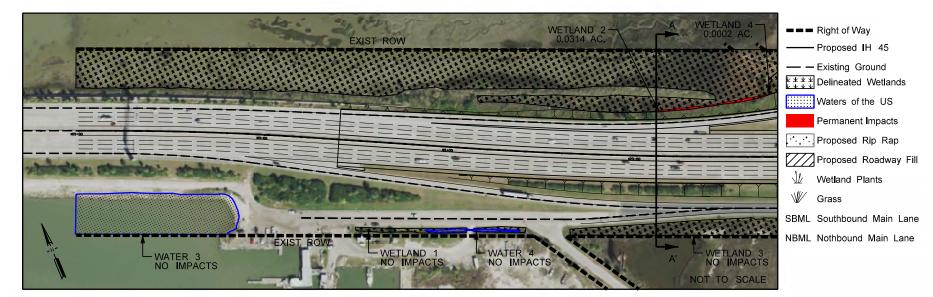

| Γ | AREA LABEL | JURISDICTIONAL | NORTHING | EASTING  | TEMP.       | REASON FOR  | PERM.       | AMOUNT OF | REASON FOR PERM |
|---|------------|----------------|----------|----------|-------------|-------------|-------------|-----------|-----------------|
|   |            | AREA (AC.)     |          |          | IMPACT (AC) | TEMP IMPACT | IMPACT (AC) | FILL (CY) | IMPACT          |
|   | WETLAND 1  | 0.092          | 29.2883  | -94.8727 | 0.000       | N/A         | 0.000       | 0         | N/A             |
|   | WETLAND 2  | 5.331          | 29.2889  | -94.8712 | 0.000       | N/A         | 0.031       | 51        | ROADWAY FILL    |
|   | WETLAND 3  | 0.600          | 29.2873  | -94.8707 | 0.000       | N/A         | 0.000       | 0         | N/A             |
|   | WETLAND 4  | 0.089          | 29.2881  | -94.8696 | 0.000       | N/A         | 0.0002      | 1         | ROADWAY FILL    |
|   | WATER 3    | 1.073          | 29.2894  | -94.8748 | 0.000       | N/A         | 0.000       | 0         | N/A             |
|   | WATER 4    | 0.029          | 29.2882  | 94.8726  | 0.000       | N/A         | 0.0002      | 1         | ROADWAY FILL    |