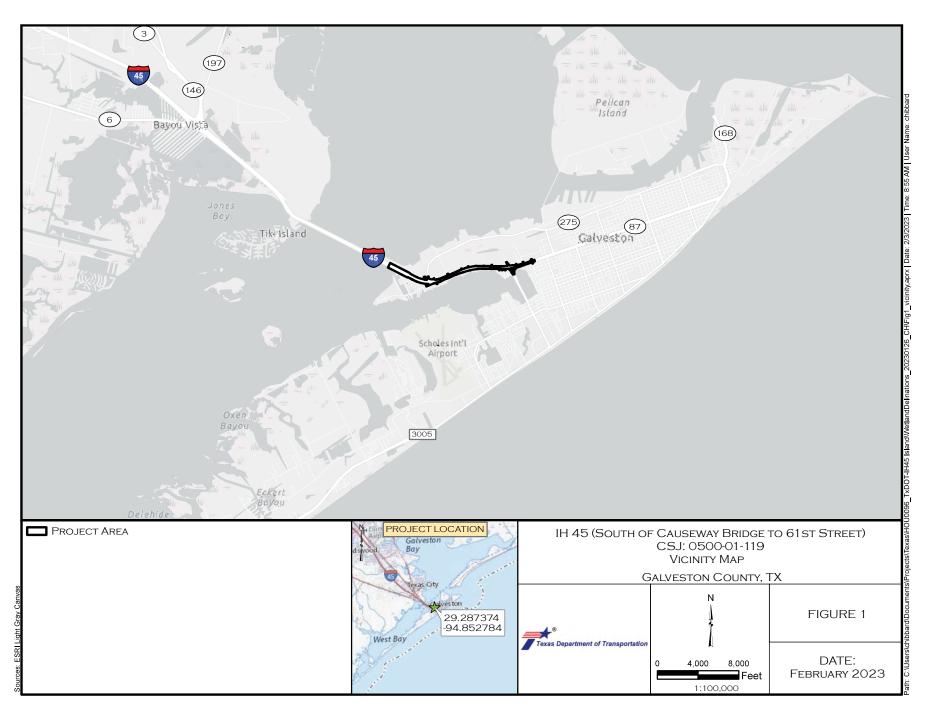

| Γ | AREA LABEL | JURISDICTIONAL | NORTHING | EASTING  | TEMP.       | REASON FOR  | PERM.       | AMOUNT OF | REASON FOR PERM |
|---|------------|----------------|----------|----------|-------------|-------------|-------------|-----------|-----------------|
|   |            | AREA (AC.)     |          |          | IMPACT (AC) | TEMP IMPACT | IMPACT (AC) | FILL (CY) | IMPACT          |
|   | WETLAND 1  | 0.092          | 29.2883  | -94.8727 | 0.000       | N/A         | 0.000       | 0         | N/A             |
|   | WETLAND 2  | 5.331          | 29.2889  | -94.8712 | 0.000       | N/A         | 0.031       | 51        | ROADWAY FILL    |
|   | WETLAND 3  | 0.600          | 29.2873  | -94.8707 | 0.000       | N/A         | 0.000       | 0         | N/A             |
|   | WETLAND