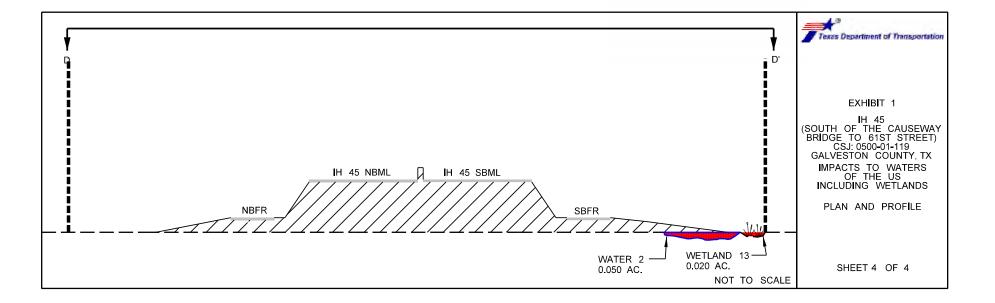

## Project Plans Page 6 of 6

|  | AREA LABEL | JURISDICTIONAL | NORTHING | EASTING  | TEMP.       | REASON FOR  | PERM.       | AMOUNT OF | REASON FOR PERM  |
|--|------------|----------------|----------|----------|-------------|-------------|-------------|-----------|------------------|
|  |            | AREA (AC.)     |          |          | IMPACT (AC) | TEMP IMPACT | IMPACT (AC) | FILL (CY) | IMPACT           |
|  | WATER 1    | 0.003          | 29.2892  | -94.8475 | 0.000       | N/A         | 0.000       | 0         | N/A              |
|  | WATER 2    | 0.050          | 29.2884  | -94.8748 | 0.000       | N/A         | 0.050       | 81        | CONCRETE RIP RAP |
|  | WETLAND 13 | 0.020          | 29.2884  | -94.8456 | 0.000       | N/A         | 0.020       | 26        | CONCRETE RIP RAP |