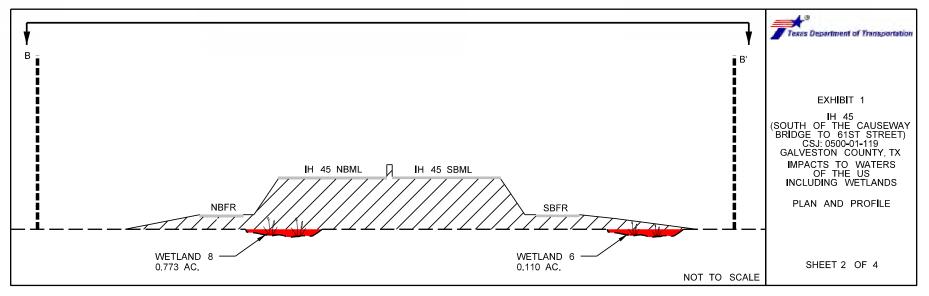

## Project Plans Page 4 of 6

| AREA LABEL | JURISDICTIONAL | NORTHING | EASTING  | TEMP.       | REASON FOR  | PERM.       | AMOUNT OF | REASON FOR PERM |
|------------|----------------|----------|----------|-------------|-------------|-------------|-----------|-----------------|
|            | AREA (AC.)     | Nonthing | LASTING  | IMPACT (AC) | TEMP IMPACT | IMPACT (AC) | FILL (CY) | IMPACT          |
| WETLAND 3  | 0.600          | 29.2873  | -94.8707 | 0.000       | N/A         | 0.000       | 0         | N/A             |
| WETLAND 5  | 0.144          | 29.2881  | -94.8693 | 0.000       | N/A         | 0.000       | 0         | N/A             |
| WETLAND 6  | 0.160          | 29.2865  | -94.8689 | 0.000       | N/A         | 0.110       | 171       | ROADWAY FILL    |
| WETLAND 7  | 0.037          | 29.2876  | -94.8685 | 0.000       | N/A         | 0.000       | 0         | N/A             |
| WETLAND 8  | 0.773          | 29.2868  | -94.8673 | 0.000       | N/A         | 0.773       | 1247      | ROADWAY FILL    |
| WETLAND 9  | 0.035          | 29.2857  | -94.8671 | 0.000       | N/A         | 0.035       | 56        | ROADWAY FILL    |
| WETLAND 10 | 0.223          | 29.2852  | -94.8649 | 0.000       | N/A         | 0.223       | 360       | ROADWAY FILL    |
| WETLAND 11 | 0.175          | 29.2847  | -94.8637 | 0.000       | N/A         | 0.175       | 282       | ROADWAY FILL    |