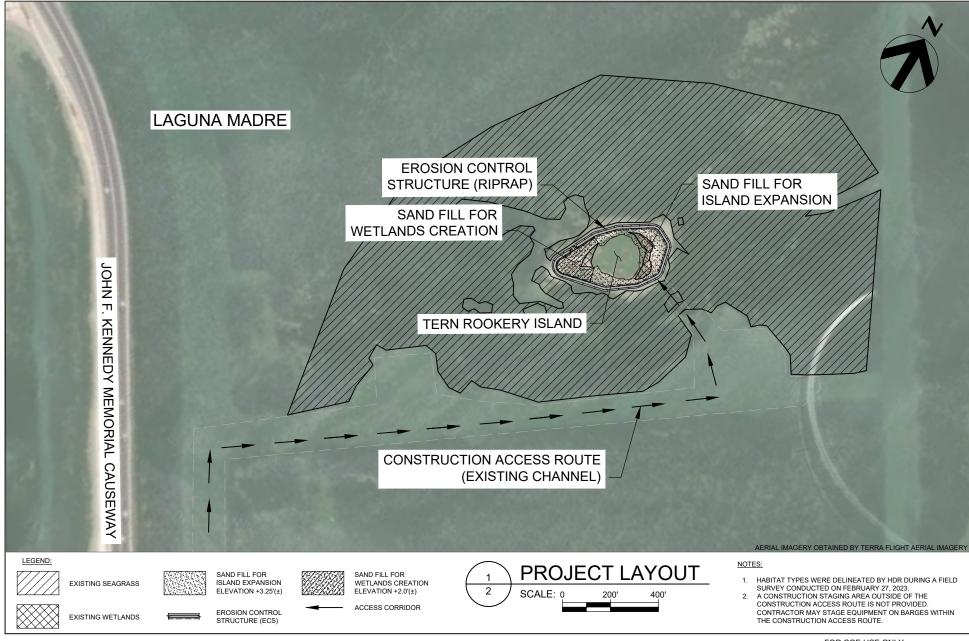

**VICINITY MAP** 

**LOCATION MAP** 

APPLICANT: COASTAL BEND BAYS & ESTUARIES PROGRAM, INC.

DATE: OCTOBER 2023

HDR PROJECT NO: 10365350

DATUM: NAVD 88

REV. DATE:

SHEET 1 OF 7

| FOR COE USE ONLY        |
|-------------------------|
| PERMIT APPLICATION NO.: |
| APPLICANT NAME:         |
| NAME:                   |

ACTIVITY: TERN ROOKERY ISLAND PROTECTION AND

RESTORATION

APPLICANT: COASTAL BEND BAYS & ESTUARIES PROGRAM, INC.