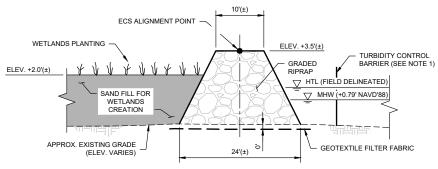

APPLICANT
NAME:

SHEET
OF

**SECTION - GRR ECS AND** SAND FILL FOR ISLAND EXPANSION

NOT TO SCALE

**SECTION - GRR ECS GAP** NOT TO SCALE

**SECTION - GRR ECS AND** SAND FILL FOR WETLANDS CREATION

NOT TO SCALE

## NOTES:

- DURING CONSTRUCTION, TEMPORARY TURBIDITY CONTROL BARRIER (E.G. SILT FENCE OR TURBIDITY CURTAIN) WILL BE PLACED BETWEEN ECS AND EXISTING SEAGRASS.
- 2. ALL ELEVATIONS REFERENCE NAVD'88