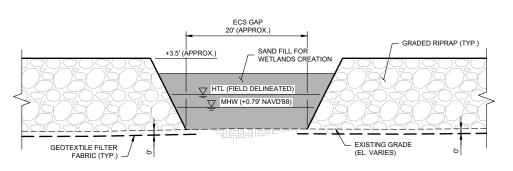

APPLICANT
NAME:

SHEET
OF

**SECTION - GRR ECS AND** SAND FILL FOR ISLAND EXPANSION

NOT TO SCALE

**SECTION - GRR ECS GAP** NOT TO SCALE

**SECTION - GRR ECS AND** SAND FILL FOR WETLANDS CREATION

NOT TO SCALE

## NOTES:

- DURING CONSTRUCTION, TEMPORARY TURBIDITY CONTROL BARRIER (E.G. SILT FENCE OR TURBIDITY CURTAIN) WILL BE PLACED BETWEEN ECS AND EXISTING SEAGRASS.
- 2. ALL ELEVATIONS REFERENCE NAVD'88