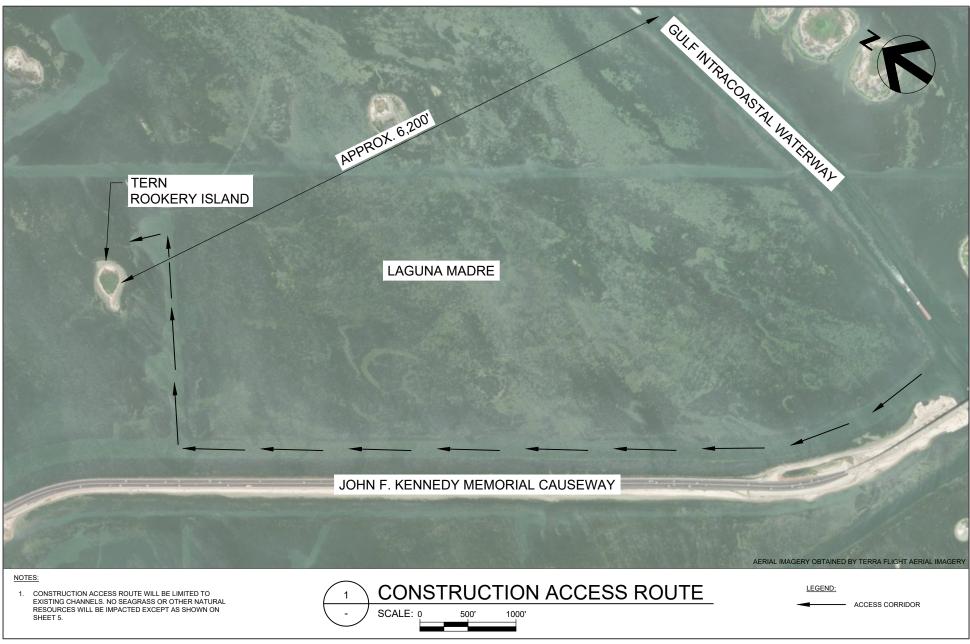

FOR COE USE ONLY PERMIT APPLICATION NO.: APPLICANT NAME: SHEET OF

APPLICANT: COASTAL BEND BAYS & ESTUARIES PROGRAM, INC.

DATE: OCTOBER 2023

HDR PROJECT NO: 10365350

DATUM: NAVD 88

**REV. DATE:** 

SHEET 5 OF 7

PERMIT APPLICATION NO.: \_\_\_\_\_\_APPLICANT
NAME: \_\_\_\_\_\_SHEET \_\_\_\_OF\_\_\_

APPLICANT: COASTAL BEND BAYS & ESTUARIES PROGRAM, INC.

UPLANDS ON THE ISLAND WEREN'T SURVEYED TO AVOID DISTURBING NESTING BIRDS