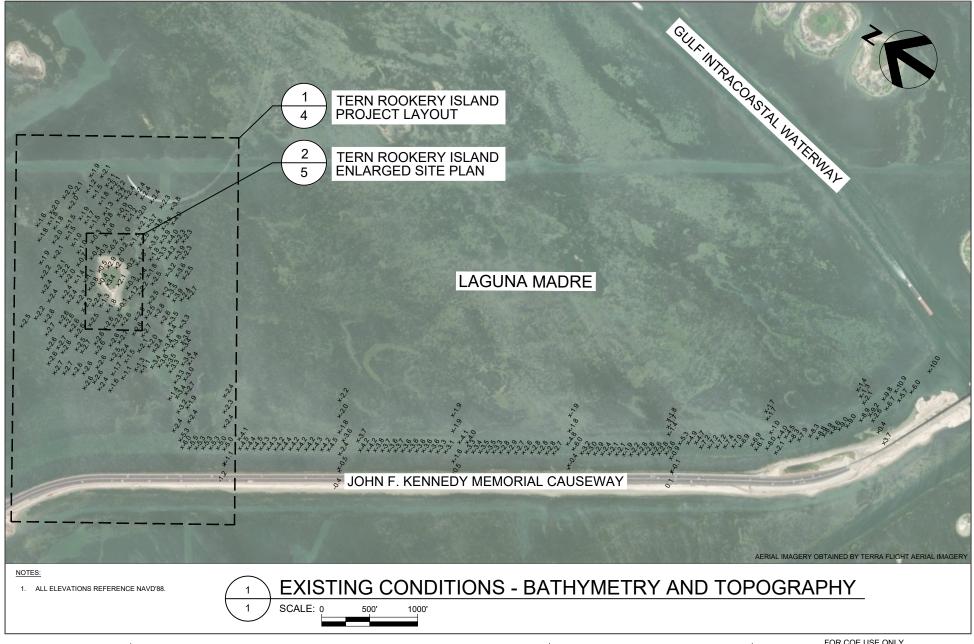

ACTIVITY: TERN ROOKERY ISLAND PROTECTION AND

RESTORATION

APPLICANT: COASTAL BEND BAYS & ESTUARIES PROGRAM, INC.

DATE: OCTOBER 2023

HDR PROJECT NO: 10365350

DATUM: NAVD 88

REV. DATE:

SHEET 4 OF 7

FOR COE USE ONLY PERMIT APPLICATION NO.: APPLICANT NAME: SHEET OF

APPLICANT: COASTAL BEND BAYS & ESTUARIES PROGRAM, INC.

DATE: OCTOBER 2023

HDR PROJECT NO: 10365350

DATUM: NAVD 88

**REV. DATE:** 

SHEET 5 OF 7