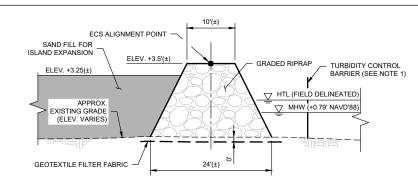

APPLICANT
NAME:

SHEET
OF

**SECTION - GRR ECS AND** SAND FILL FOR ISLAND EXPANSION

NOT TO SCALE

**SECTION - GRR ECS GAP** NOT TO SCALE

**SECTION - GRR ECS AND** SAND FILL FOR WETLANDS CREATION

NOT TO SCALE

## NOTES:

- DURING CONSTRUCTION, TEMPORARY TURBIDITY CONTROL BARRIER (E.G. SILT FENCE OR TURBIDITY CURTAIN) WILL BE PLACED BETWEEN ECS AND EXISTING SEAGRASS.
- 2. ALL ELEVATIONS REFERENCE NAVD'88

## ABBREVIATIONS

EROSION CONTROL STRUCTURE MEAN LOWER LOW WATER

**DETAIL - DAYBEACON** NOT TO SCALE

ACTIVITY: TERN ROOKERY ISLAND PROTECTION AND RESTORATION

APPLICANT: COASTAL BEND BAYS & ESTUARIES PROGRAM, INC.