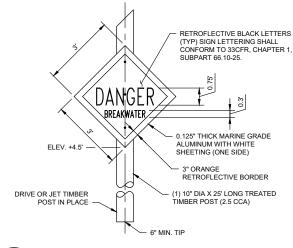

## ABBREVIATIONS

EROSION CONTROL STRUCTURE MEAN LOWER LOW WATER

**DETAIL - DAYBEACON** NOT TO SCALE

ACTIVITY: TERN ROOKERY ISLAND PROTECTION AND RESTORATION

APPLICANT: COASTAL BEND BAYS & ESTUARIES PROGRAM, INC.