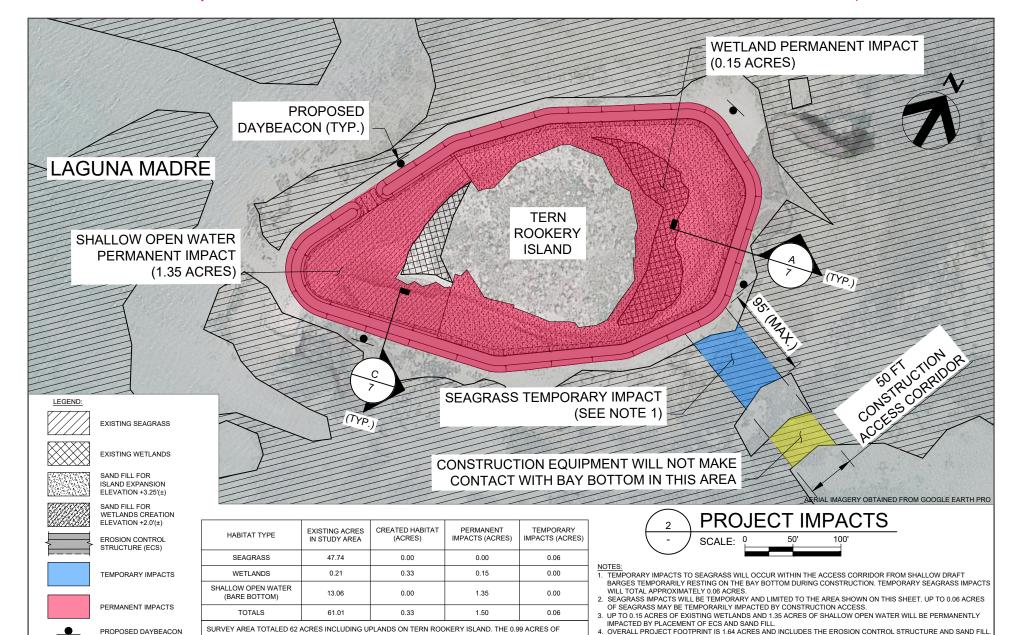

APPLICANT: COASTAL BEND BAYS & ESTUARIES PROGRAM, INC.

DATE: OCTOBER 2023

HDR PROJECT NO: 10365350

DATUM: NAVD 88

**REV. DATE:** 

SHEET 3 OF 7

\_\_FOR COE USE ONLY\_
PERMIT APPLICATION NO.: \_\_\_\_\_\_
APPLICANT
NAME: \_\_\_\_\_\_
SHEET \_\_\_\_\_OF \_\_\_\_
THIS DOCUMENT IS RELEASED ONLY FOR THE

ACTIVITY: TERN ROOKERY ISLAND PROTECTION AND

RESTORATION

APPLICANT: COASTAL BEND BAYS & ESTUARIES PROGRAM, INC.

DATE: OCTOBER 2023

HDR PROJECT NO: 10365350

DATUM: NAVD 88

REV. DATE:

SHEET 4 OF 7