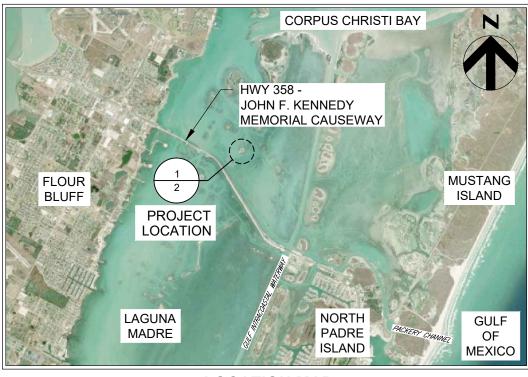

| FOR COE USE ONLY        |
|-------------------------|
| PERMIT APPLICATION NO.: |
| APPLICANT NAME:         |
| NAME:                   |

ACTIVITY: TERN ROOKERY ISLAND PROTECTION AND

RESTORATION

APPLICANT: COASTAL BEND BAYS & ESTUARIES PROGRAM, INC.

DATE: OCTOBER 2023

HDR PROJECT NO: 10365350

DATUM: NAVD 88

REV. DATE:

SHEET 2 OF 7

FOR COE USE ONLY

PERMIT APPLICATION NO.:

APPLICANT