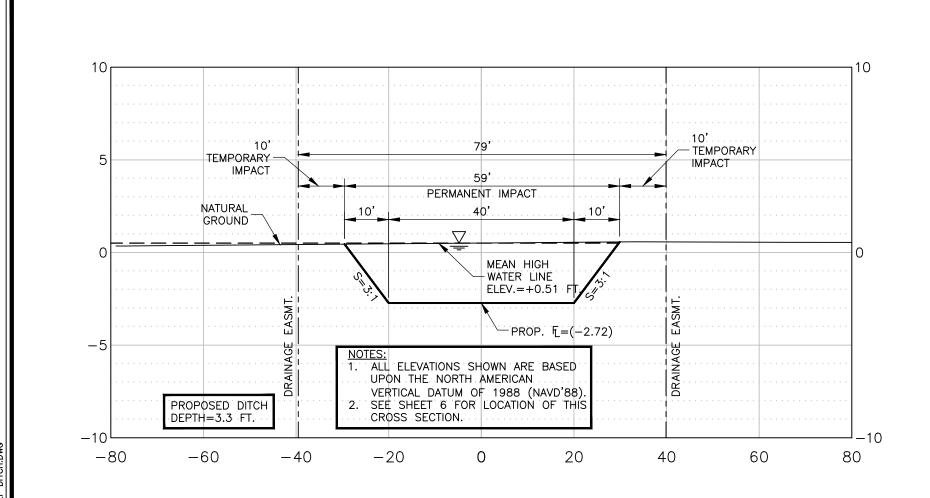

SECTION "8B" LAT: N30.04409817° LONG: W93.89818620°

| Action       | Name          | Date        |
|--------------|---------------|-------------|
| Design       | DMP           | 10/31/21    |
| Drawn        | BDS           | 09/06/22    |
| Approved     | DMP           | 09/07/22    |
| Last Revised | -             | _           |
| Scale        | HOR.: 1"=20', | VERT. 1"=5" |
| Sheet        | 19 Of         | 21          |