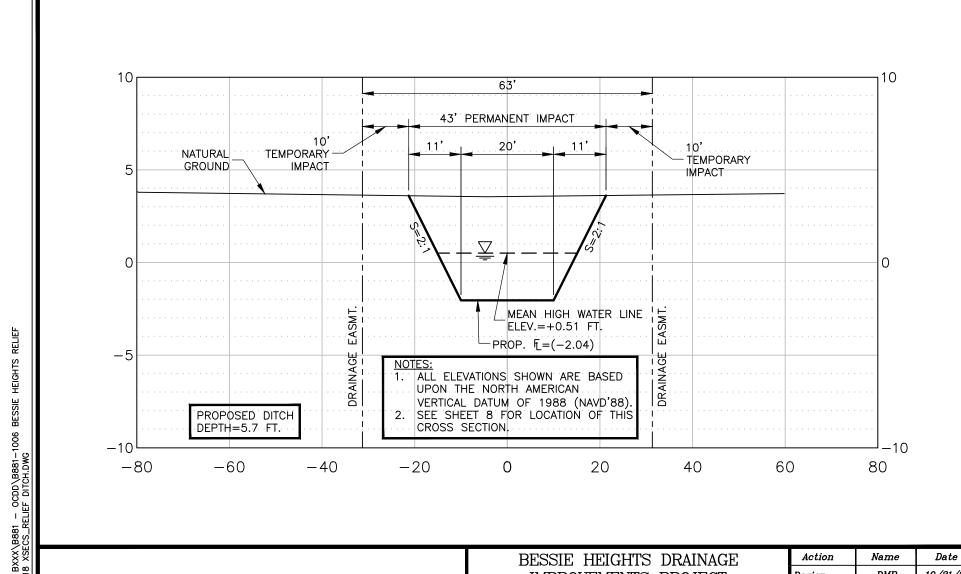

BRIDGE CITY, ORANGE COUNTY, TEXAS

SECTION "6B"

| Action       | Name          | Date        |
|--------------|---------------|-------------|
| Design       | DMP           | 10/31/21    |
| Drawn        | BDS           | 09/06/22    |
| Approved     | DMP           | 09/07/22    |
| Last Revised | -             | =           |
| Scale        | HOR.: 1"=20', | VERT. 1"=5' |
| Sheet        | 11Of          | 21          |