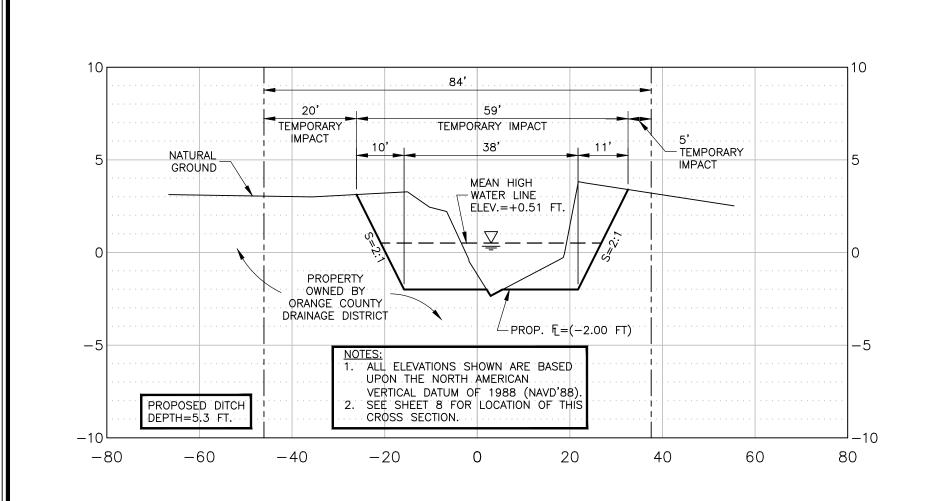

> SECTION "8A" LAT: N30.04357118° LONG: W93.89913534°

| Action       | Name          | Date        |
|--------------|---------------|-------------|
| Design       | DMP           | 10/31/21    |
| Dra wn       | BDS           | 09/06/22    |
| Approved     | DMP           | 09/07/22    |
| Last Revised | -             | _           |
| Scale        | HOR.: 1"=20', | VERT. 1"=5" |
| Sheet        | 18Of          | 21          |