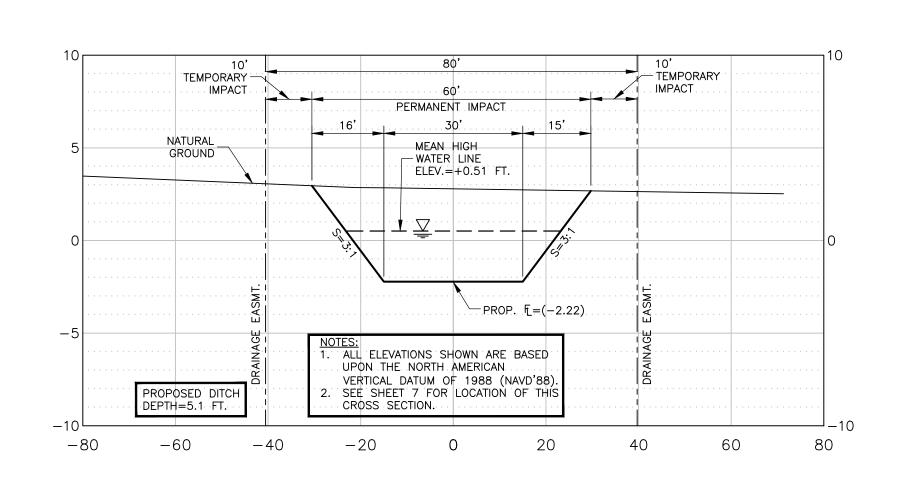

Phone 409.833.3363

2615 Calder Avenue, Suite 500 Beaumont, Texas 77702

Phone 409.833.3363 Fax 409.833.0317 FRN - F-1386

Plot Date: 9/26/2022

BESSIE HEIGHTS DRAINAGE IMPROVEMENTS PROJECT FEMA, HMGP DR-4466-TS IMELDA BRIDGE CITY, ORANGE COUNTY, TEXAS SECTION "7D"

> LAT: N30.04355080° LONG: W93.90221696°

| Action       | Name          | Date        |
|--------------|---------------|-------------|
| Design       | DMP           | 10/31/21    |
| Dra wn       | BDS           | 09/06/22    |
| Approved     | DMP           | 09/07/22    |
| Last Revised | -             | -           |
| Scale        | HOR.: 1"=20', | VERT. 1"=5' |
| Sheet        | 17 Of         | 21          |