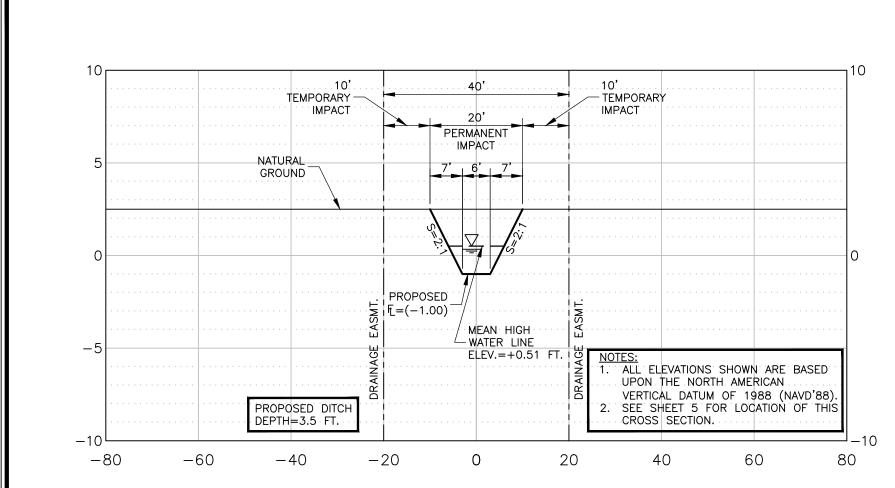

Plot Date: 9/26/2022

BESSIE HEIGHTS DRAINAGE IMPROVEMENTS PROJECT FEMA, HMGP DR-4466-TS IMELDA BRIDGE CITY, ORANGE COUNTY, TEXAS

> LAT: N30.04298097° LONG: W93.90817643°

SECTION "6A"

| Action       | Name          | Date        |
|--------------|---------------|-------------|
| Design       | DMP           | 10/31/21    |
| Drawn        | BDS           | 09/06/22    |
| Approved     | DMP           | 09/07/22    |
| Last Revised | -             | _           |
| Scale        | HOR.: 1"=20', | VERT. 1"=5' |
| Sheet        | 0f            | 21          |