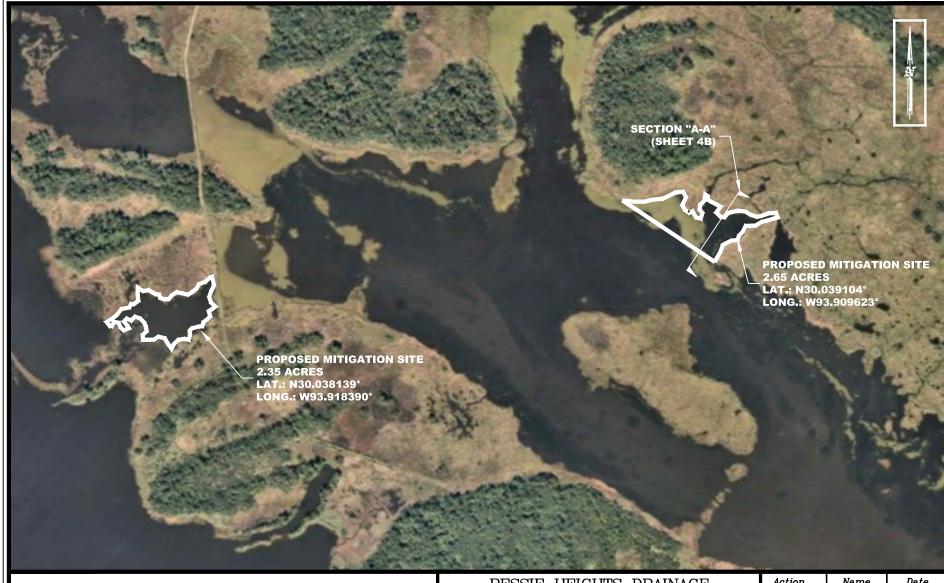

1" = 1,000'Scale Sheet

Date

2615 Calder Avenue, Suite 500 Beaumont, Texas 77702 409.833.3363

Phone 409.833.3363 Fax 409.833.0317 FRN - F-1386

Plot Date: 9/26/2022

BESSIE HEIGHTS DRAINAGE
IMPROVEMENTS PROJECT
FEMA, HMGP DR-4466-TS IMELDA
BRIDGE CITY, ORANGE COUNTY, TEXAS
MITIGATION SITE & BENEFICIAL
USE PLACEMMENT ENLARGED
LOCATION DETAIL

| Action       | Name | Date     |
|--------------|------|----------|
| Design       | DMP  | 10/31/21 |
| Dra wn       | BDS  | 09/06/22 |
| Approved     | DMP  | 09/07/22 |
| Last Revised | -    | _        |
| Scale        | 1" = | 500'     |
| Sheet        | 4Of  | 21       |