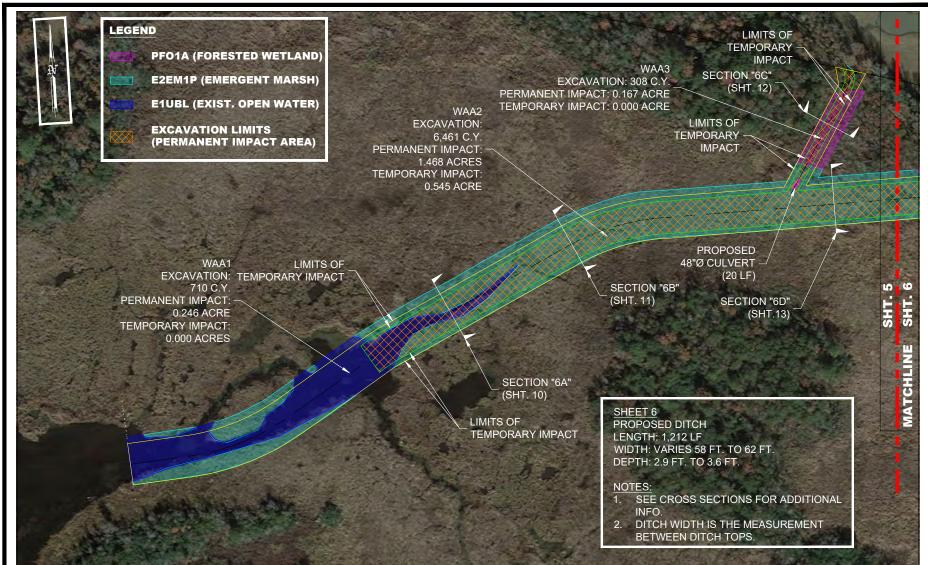

PLAN SHEET

|   | Action       | Name           | Date     |  |  |
|---|--------------|----------------|----------|--|--|
|   | Design       | DMP            | 09/18/21 |  |  |
|   | Dra wn       | J\$            | 04/18/21 |  |  |
| 3 | Approved     | DMP            | 04/20/22 |  |  |
|   | Last Revised | 09/06/22 (BDS) |          |  |  |
|   | Scale        | 1" = 200'      |          |  |  |
|   | Sheet        | 6 Of           | 21       |  |  |

2615 Calder Avenue, Suite 500 Beaumont, Texas 77702

Phone 409.833.3363 Fax 409.833.0317 FRN - F-1386 BESSIE HEIGHTS DRAINAGE IMPROVEMENTS PROJECT FEMA, HMGP DR-4466-TS IMELDA BRIDGE CITY, ORANGE COUNTY, TEXAS