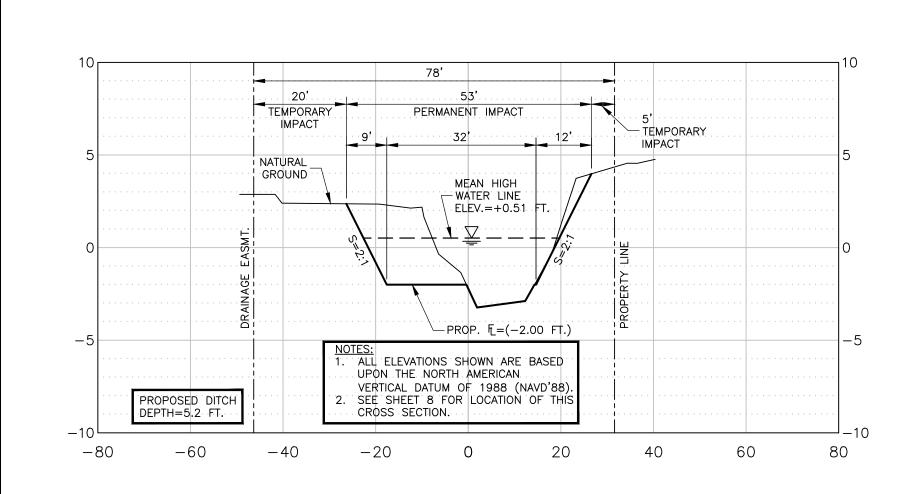

SECTION "8B" LAT: N30.04409817° LONG: W93.89818620°

| Action       | Name          | Date        |
|--------------|---------------|-------------|
| Design       | DMP           | 10/31/21    |
| Drawn        | BDS           | 09/06/22    |
| Approved     | DMP           | 09/07/22    |
| Last Revised | -             | _           |
| Scale        | HOR.: 1"=20', | VERT. 1"=5" |
| Sheet        | 19 Of         | 21          |