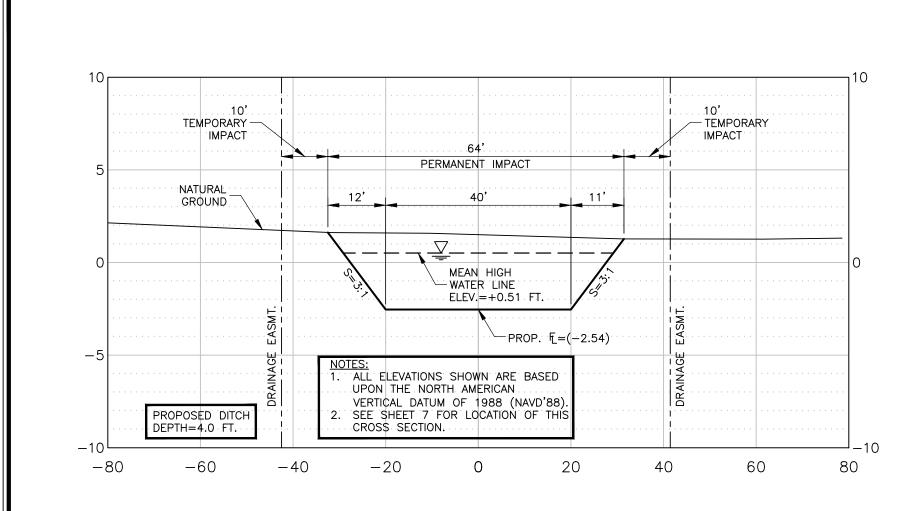

Phone 409.833.3363

2615 Calder Avenue, Suite 500 Beaumont, Texas 77702

Phone 409.833.3363 Fax 409.833.0317 FRN - F-1386

Plot Date: 9/26/2022

BESSIE HEIGHTS DRAINAGE IMPROVEMENTS PROJECT FEMA, HMGP DR-4466-TS IMELDA BRIDGE CITY, ORANGE COUNTY, TEXAS SECTION "7B"

> LAT: N30.04354776° LONG: W93.90419062°

| Action       | Name          | Date        |
|--------------|---------------|-------------|
| Design       | DMP           | 10/31/21    |
| Drawn        | BDS           | 09/06/22    |
| Approved     | DMP           | 09/07/22    |
| Last Revised | -             | =           |
| Scale        | HOR.: 1"=20', | VERT. 1"=5' |
| Sheet        | 15 Of         | 21          |