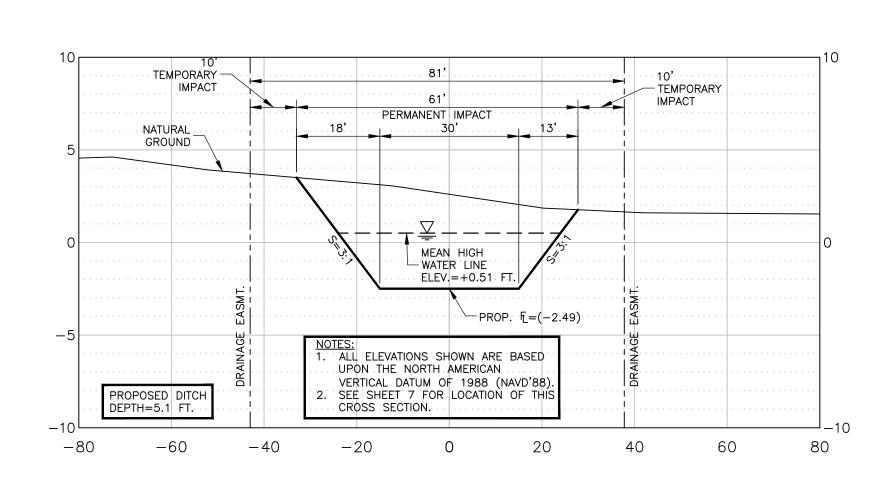

Phone 409.833.3363

2615 Calder Avenue, Suite 500 Beaumont, Texas 77702

Phone 409.833.3363 Fax 409.833.0317 FRN - F-1386

Plot Date: 9/26/2022

BESSIE HEIGHTS DRAINAGE IMPROVEMENTS PROJECT FEMA, HMGP DR-4466-TS IMELDA BRIDGE CITY, ORANGE COUNTY, TEXAS

> LAT: N30.04357993° LONG: W93.90292771°

SECTION "7C"

| Action       | Name          | Date        |
|--------------|---------------|-------------|
| Design       | DMP           | 10/31/21    |
| Drawn        | BDS           | 09/06/22    |
| Approved     | DMP           | 09/07/22    |
| Last Revised | -             | =           |
| Scale        | HOR.: 1"=20', | VERT. 1"=5' |
| Sheet        | 16Of          | 21          |