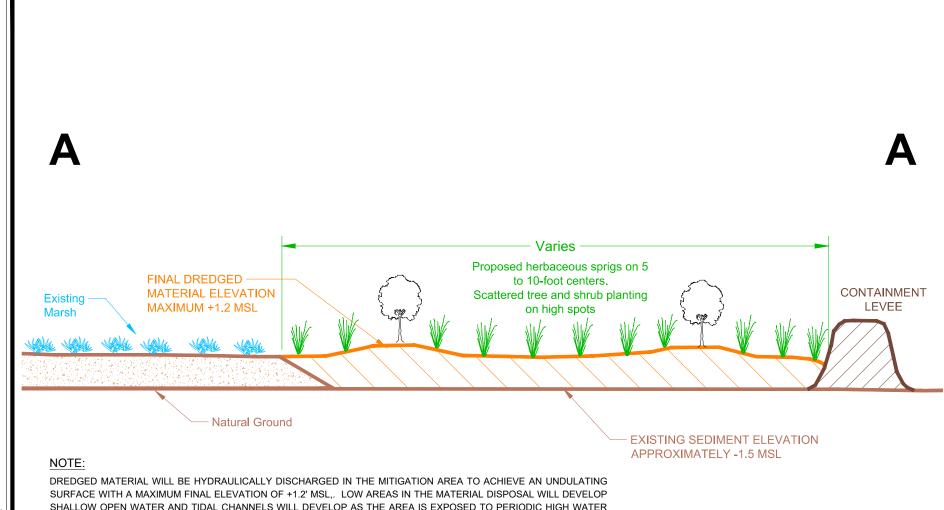

SHALLOW OPEN WATER AND TIDAL CHANNELS WILL DEVELOP AS THE AREA IS EXPOSED TO PERIODIC HIGH WATER CONDITIONS.

## LJA Engineering, Inc.

2615 Calder Avenue, Suite 500 Beaumont, Texas 77702

Phone 409.833.3363 Fax 409.833.0317 FRN - F-1386

BESSIE HEIGHTS DRAINAGE IMPROVEMENTS PROJECT FEMA, HMGP DR-4466-TS IMELDA BRIDGE CITY, ORANGE COUNTY, TEXAS TYPICAL PLANTING MITIGATION AREA SECTION "A-A"

| Action       | Name   | Date     |
|--------------|--------|----------|
| Design       | DMP    | 10/31/21 |
| Dra wn       | BD,S'  | 08/26/22 |
| Approved     | DMP    | 08/27/22 |
| Last Revised | -      | _        |
| Scale        | N. :   | T. S.    |
| Sheet        | 04A Of | 21       |