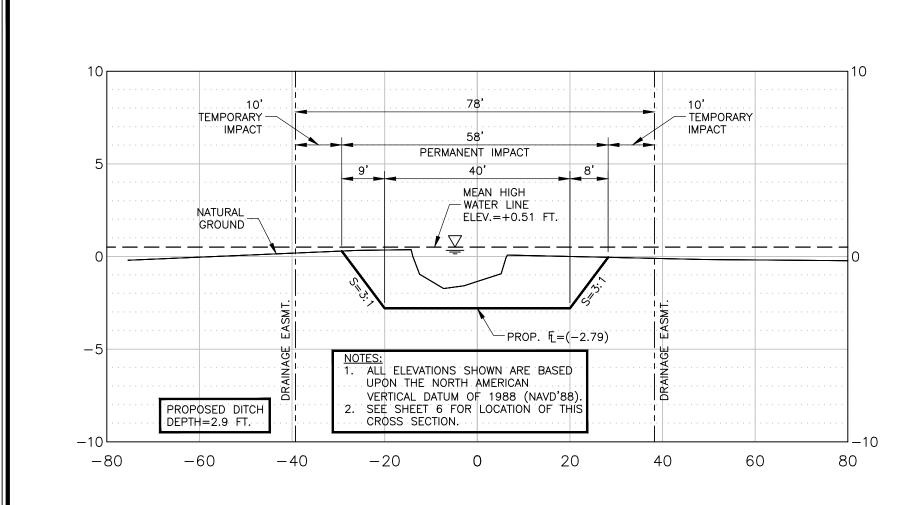

> SECTION "8A" LAT: N30.04357118° LONG: W93.89913534°

| Action       | Name          | Date        |
|--------------|---------------|-------------|
| Design       | DMP           | 10/31/21    |
| Dra wn       | BDS           | 09/06/22    |
| Approved     | DMP           | 09/07/22    |
| Last Revised | -             | _           |
| Scale        | HOR.: 1"=20', | VERT. 1"=5" |
| Sheet        | 18Of          | 21          |