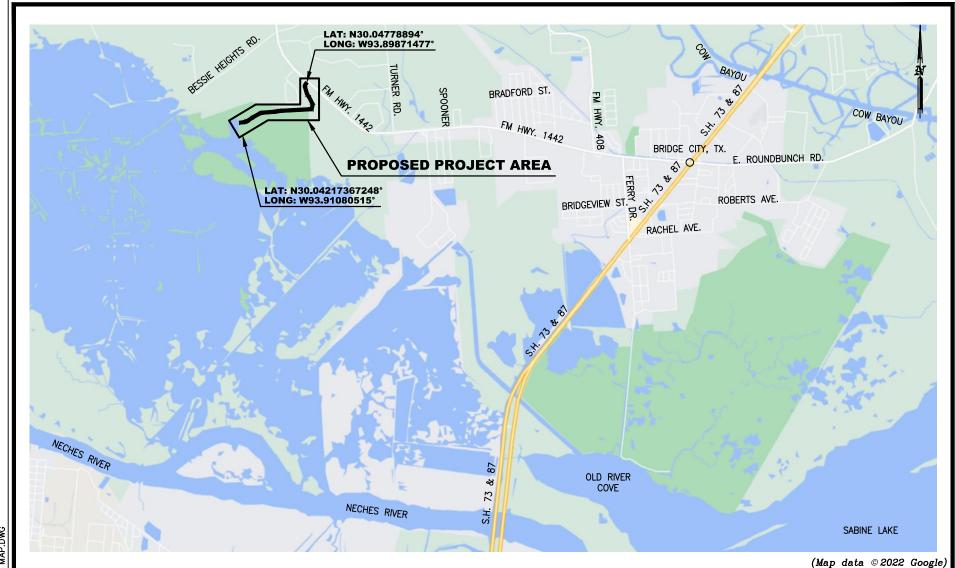

2615 Calder Avenue, Suite 500 Beaumont, Texas 77702

Plot Date: 9/26/2022

Phone 409.833.3363 Fax 409.833.0317 FRN - F-1386

BESSIE HEIGHTS DRAINAGE IMPROVEMENTS PROJECT FEMA, HMGP DR-4466-TS IMELDA BRIDGE CITY, ORANGE COUNTY, TEXAS

VICINITY MAP

|   | Action       | Name        | Date     |  |  |
|---|--------------|-------------|----------|--|--|
|   | Design       | DMP         | 10/31/21 |  |  |
|   | Drawn        | BDS         | 09/06/22 |  |  |
| 3 | Approved     | DMP         | 09/07/22 |  |  |
|   | Last Revised | -           |          |  |  |
|   | Scale        | 1" = 2,600' |          |  |  |
|   | Sheet        | 2 Of 21     |          |  |  |

BXXX\B881 - OCDD\B881-1006 BESSIE HEIGHTS RELIEF MCINITY MAP.DWG

2615 Calder Avenue, Suite 500 Beaumont, Texas 77702

Phone 409.833.3363 Fax 409.833.0317 FRN - F-1386

PROJECT KEY MAP

BESSIE HEIGHTS DRAINAGE