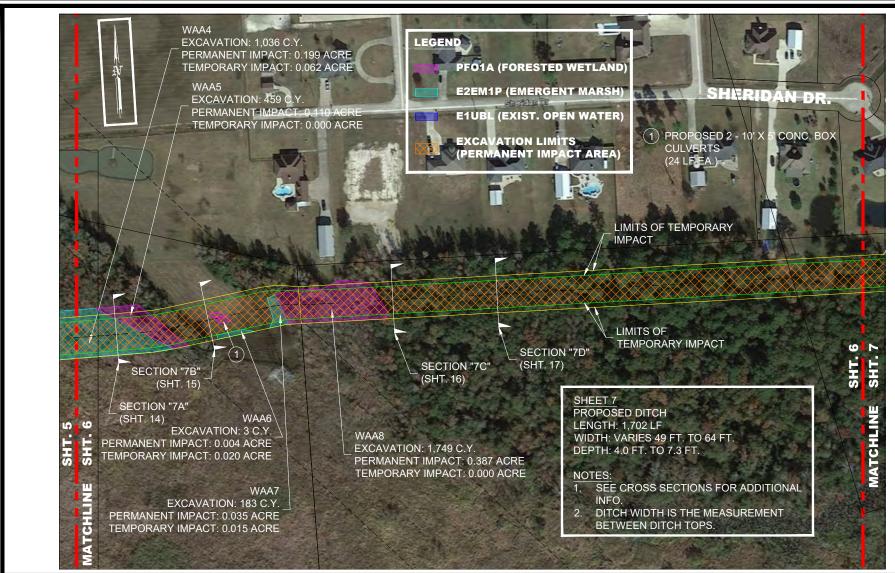

PLAN SHEET

|   | Action       | Name           | Date     |  |
|---|--------------|----------------|----------|--|
|   | Design       | DMP            | 09/18/21 |  |
|   | Drawn        | J\$            | 04/18/21 |  |
| 7 | Approved     | DMP            | 04/20/22 |  |
|   | Last Revised | 09/06/22 (BDS) |          |  |
|   | Scale        | 1" = 200'      |          |  |
|   | Sheet        | 7 Of           | 21       |  |

2615 Calder Avenue, Suite 500 Beaumont, Texas 77702

Phone 409.833.3363 Fax 409.833.0317 FRN - F-1386 BESSIE HEIGHTS DRAINAGE IMPROVEMENTS PROJECT FEMA, HMGP DR-4466-TS IMELDA BRIDGE CITY, ORANGE COUNTY, TEXAS