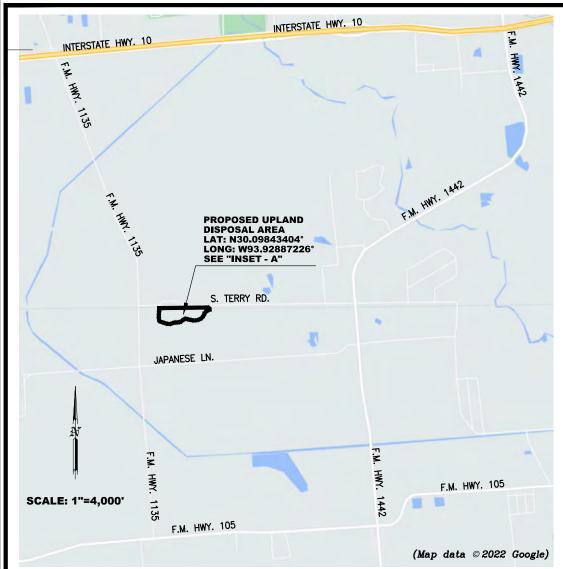

OCDD\B881-1006 BESSIE HEIGHTS RELIEF. DWG

2615 Calder Avenue, Suite 500 Beaumont, Texas 77702

Plot Date: 9/26/2022

Phone 409.833.3363 Fax 409.833.0317 FRN - F-1386 BESSIE HEIGHTS DRAINAGE IMPROVEMENTS PROJECT FEMA, HMGP DR-4466-TS IMELDA BRIDGE CITY, ORANGE COUNTY, TEXAS

UPLAND DISPOSAL AREA MAP

| Action       | Name  | Date     |  |
|--------------|-------|----------|--|
| Design       | DMP   | 10/31/21 |  |
| Drawn        | BDS   | 09/06/22 |  |
| Approved     | DMP   | 09/07/22 |  |
| Last Revised | _     |          |  |
| Scale        | AS S  | HO WN    |  |
| Sheet        | 4B Of | 21       |  |

O:\PROJECTS LJA B000 - BXXX\B881 - OCDD\B881-1006 BESSIE HEIGHTS RELIEF DITCH\ACAD\EXHIBITS\04B UPLAND DISPOSAL.DWG

| WATERS_NAME | SHEET NO. | COWADIN_CODE | HGM_CODE   | AREA (ACRES) | LINEAR (FT) | WATERS TYPES | LATITUDE(DD NAD83) | LONGITUDE DD (NAD83) | LOCAL_WATERWAY |
|-------------|-----------|--------------|------------|--------------|-------------|--------------|--------------------|----------------------|----------------|
| WAA1        | 6         | E1UBL        | ESTUARINEF | 0.246        |             | TNW          | 30.04280           | -93.90860            | NECHES RIVER   |
| WAA2        | 6         | E2EM1P       | ESTUARINEF | 1.468        |             | TNWW         | 30.04348           | -93.90659            | NECHES RIVER   |
| WAA3        | 6         | PFO1A        | ESTUARINEF | 0.167        |             | TNWW         | 30.04399           | -93.90549            | NECHES RIVER   |
| WAA4        | 7         | E2EM1P       | ESTUARINEF | 0.199        |             | TNWW         | 30.04351           | -93.90494            | NECHES RIVER   |
| WAA5        | 7         | PFO1A        | ESTUARINEF | 0.110        |             | TNWW         | 30.04353           | -93.90456            | NECHES RIVER   |
| WAA6        | 7         | E2EM1P       | ESTUARINEF | 0.004        |             | TNWW         | 30.04347           | -93.90403            | NECHES RIVER   |
| WAA7        | 7         | E2EM1P       | ESTUARINEF | 0.035        |             | TNWW         | 30.04358           | -93.90371            | NECHES RIVER   |
| WAA8        | 7         | PFO1A        | ESTUARINEF | 0.387        |             | TNWW         | 30.04358           | -93.90336            | NECHES RIVER   |
| WAA9        | 8         | PFO1A        | ESTUARINEF | 1.175        |             | TNWW         | 30.04528           | -93.89875            | NECHES RIVER   |
| WAA10       | 8         | E1UBL        | ESTUARINEF | 1.163        |             | TNW          | 30.04540           | -93.89868            | NECHES RIVER   |