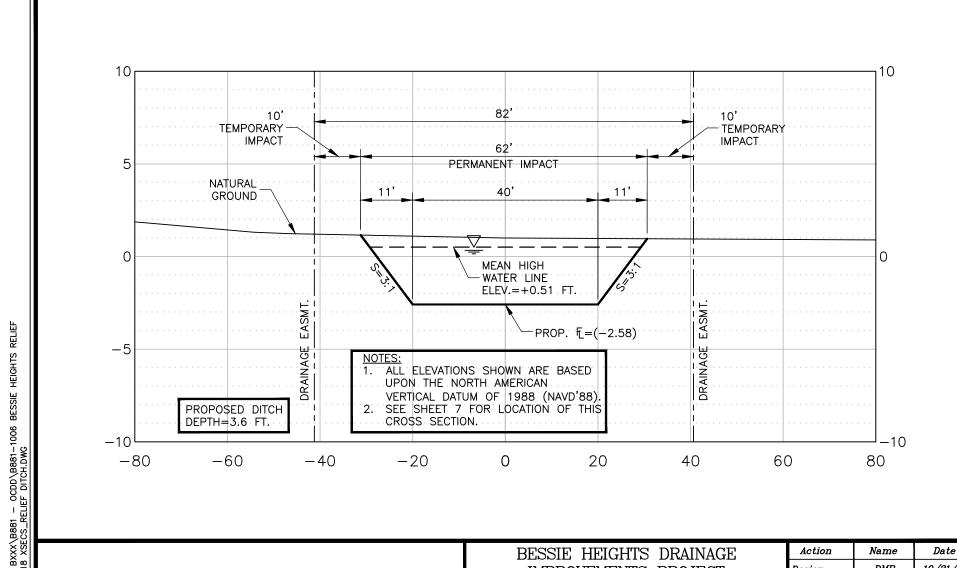

2615 Calder Avenue, Suite 500 Beaumont, Texas 77702

Phone 409.833.3363 Fax 409.833.0317 FRN - F-1386

Plot Date: 9/26/2022

BESSIE HEIGHTS DRAINAGE IMPROVEMENTS PROJECT FEMA, HMGP DR-4466-TS IMELDA BRIDGE CITY, ORANGE COUNTY, TEXAS

> SECTION "7A" LAT: N30.04351192° LONG: W93.90482077°

| Action       | Name          | Date        |
|--------------|---------------|-------------|
| Design       | DMP           | 10/31/21    |
| Dra wn       | BDS           | 09/06/22    |
| Approved     | DMP           | 09/07/22    |
| Last Revised | -             | =           |
| Scale        | HOR.: 1"=20', | VERT. 1"=5' |
| Sheet        | 14Of          | 21          |