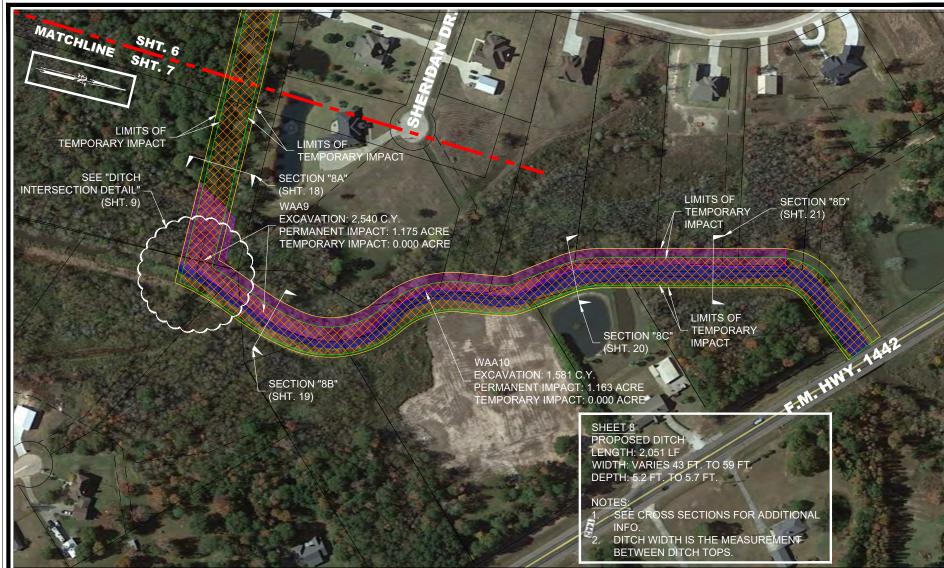

PLAN SHEET

|   | Action       | Name           | Date     |  |
|---|--------------|----------------|----------|--|
|   | Design       | DMP            | 09/18/21 |  |
|   | Dra wn       | J\$            | 04/18/21 |  |
| 3 | Approved     | DMP            | 04/20/22 |  |
|   | Last Revised | 09/06/22 (BDS) |          |  |
|   | Scale        | 1" = 200'      |          |  |
|   | Sheet        | 8 Of           | 21       |  |