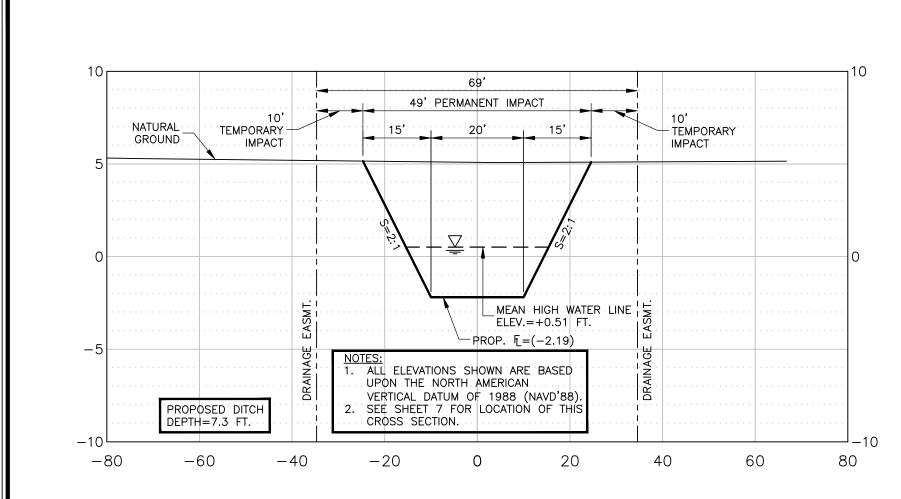

Plot Date: 9/26/2022

BESSIE HEIGHTS DRAINAGE IMPROVEMENTS PROJECT FEMA, HMGP DR-4466-TS IMELDA BRIDGE CITY, ORANGE COUNTY, TEXAS

> LAT: N30.04298097° LONG: W93.90817643°

SECTION "6A"

| Action       | Name          | Date        |
|--------------|---------------|-------------|
| Design       | DMP           | 10/31/21    |
| Drawn        | BDS           | 09/06/22    |
| Approved     | DMP           | 09/07/22    |
| Last Revised | -             | _           |
| Scale        | HOR.: 1"=20', | VERT. 1"=5' |
| Sheet        | 0f            | 21          |