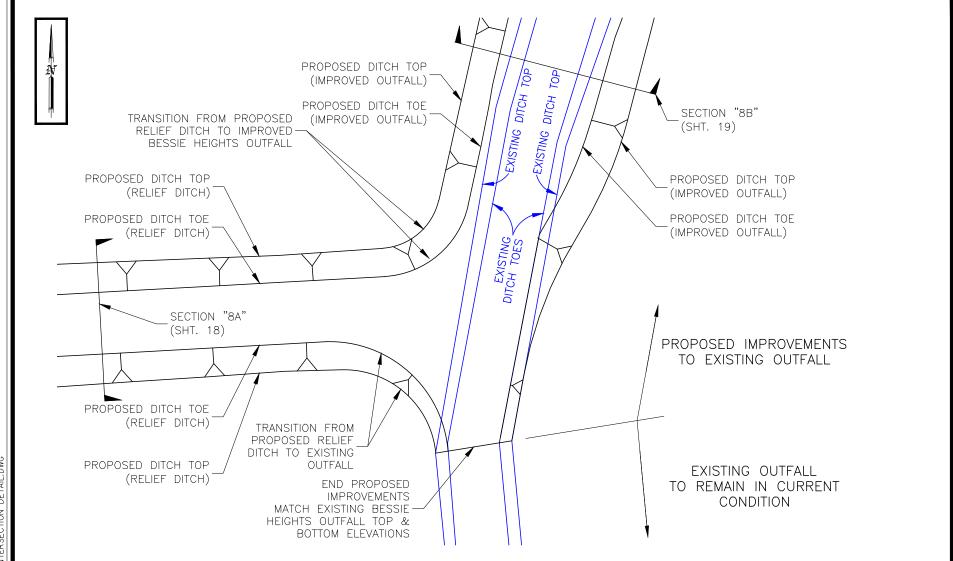

2615 Calder Avenue. Suite 500 Beaumont, Texas 77702

Plot Date: 9/26/2022

Phone 409.833.3363

Fax 409.833.0317 FRN - F-1386

DITCH INTERSECTION DETAIL

BESSIE HEIGHTS DRAINAGE IMPROVEMENTS PROJECT FEMA, HMGP DR-4466-TS IMELDA

BRIDGE CITY, ORANGE COUNTY, TEXAS

| Action       | Name     | Date     |  |  |
|--------------|----------|----------|--|--|
| Design       | DMP      | 10/31/21 |  |  |
| Dra wn       | BDS      | 09/06/22 |  |  |
| Approved     | DMP      | 09/07/22 |  |  |
| Last Revised | _        |          |  |  |
| Scale        | 1" = 30' |          |  |  |
| Sheet        | 9 Of21   |          |  |  |

OCDD\B881-1006 TION DETAIL.DWG BXXX\B881 - ODITCH INTERSECT \PROJECTS |

BESSIE HEIGHTS RELIEF

Phone 409.833.3363

2615 Calder Avenue, Suite 500 Beaumont, Texas 77702

Phone 409.833.3363 Fax 409.833.0317 FRN - F-1386