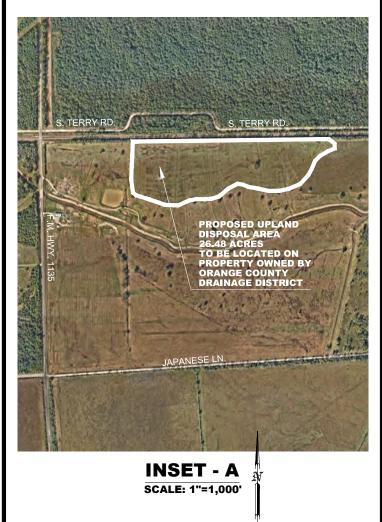

OCDD\B881-1006 BESSIE HEIGHTS RELIEF. DWG

2615 Calder Avenue, Suite 500 Beaumont, Texas 77702

Plot Date: 9/26/2022

Phone 409.833.3363 Fax 409.833.0317 FRN - F-1386 BESSIE HEIGHTS DRAINAGE IMPROVEMENTS PROJECT FEMA, HMGP DR-4466-TS IMELDA BRIDGE CITY, ORANGE COUNTY, TEXAS

UPLAND DISPOSAL AREA MAP

| Action       | Name  | Date     |  |
|--------------|-------|----------|--|
| Design       | DMP   | 10/31/21 |  |
| Drawn        | BDS   | 09/06/22 |  |
| Approved     | DMP   | 09/07/22 |  |
| Last Revised | _     |          |  |
| Scale        | AS S  | HO WN    |  |
| Sheet        | 4B Of | 21       |  |

O:\PROJECTS LJA B000 - BXXX\B881 - OCDD\B881-1006 BESSIE HEIGHTS RELIEF DITCH\ACAD\EXHIBITS\04B UPLAND DISPOSAL.DWG

| WATERS_NAME | SHEET NO. | COWADIN_CODE | HGM_CODE   | AREA (ACRES) | LINEAR (FT) | WATERS TYPES | LATITUDE(DD NAD83) | LONGITUDE DD (NAD83) | LOCAL_WATERWAY |
|-------------|-----------|--------------|------------|--------------|-------------|--------------|--------------------|----------------------|----------------|
| WAA1        | 6         | E1UBL        | ESTUARINEF | 0.246        |             | TNW          | 30.04280           | -93.90860            | NECHES RIVER   |
| WAA2        | 6         | E2EM1P       | ESTUARINEF | 1.468        |             | TNWW         | 30.04348           | -93.90659            | NECHES RIVER   |
| WAA3        | 6         | PFO1A        | ESTUARINEF | 0.167        |             | TNWW         | 30.04399           | -93.90549            | NECHES RIVER   |
| WAA4        | 7         | E2EM1P       | ESTUARINEF | 0.199        |             | TNWW         | 30.04351           | -93.90494            | NECHES RIVER   |
| WAA5        | 7         | PFO1A        | ESTUARINEF | 0.110        |             | TNWW         | 30.04353           | -93.90456            | NECHES RIVER   |
| WAA6        | 7         | E2EM1P       | ESTUARINEF | 0.004        |             | TNWW         | 30.04347           | -93.90403            | NECHES RIVER   |
| WAA7        | 7         | E2EM1P       | ESTUARINEF | 0.035        |             | TNWW         | 30.04358           | -93.90371            | NECHES RIVER   |
| WAA8        | 7         | PFO1A        | ESTUARINEF | 0.387        |             | TNWW         | 30.04358           | -93.90336            | NECHES RIVER   |
| WAA9        | 8         | PFO1A        | ESTUARINEF | 1.175        |             | TNWW         | 30.04528           | -93.89875            | NECHES RIVER   |
| WAA10       | 8         | E1UBL        | ESTUARINEF | 1.163        |             | TNW          | 30.04540           | -93.89868            | NECHES RIVER   |