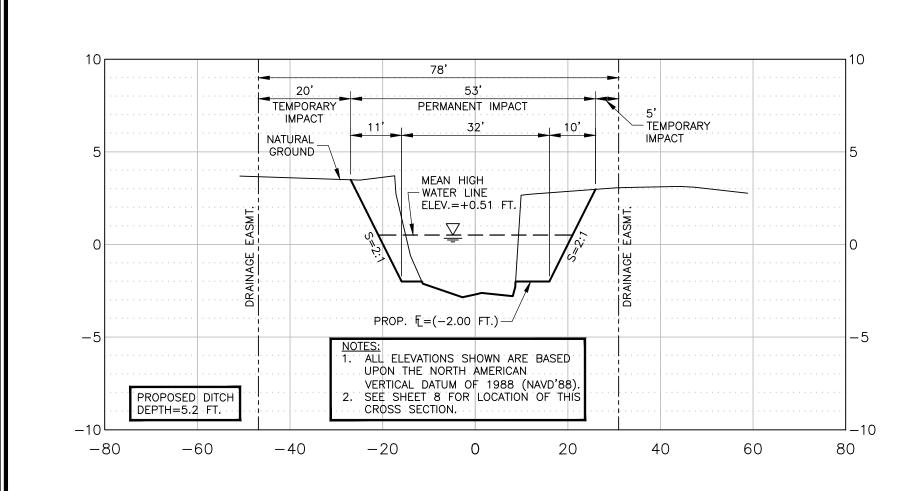

Plot Date: 9/26/2022

BESSIE HEIGHTS DRAINAGE IMPROVEMENTS PROJECT FEMA, HMGP DR-4466-TS IMELDA BRIDGE CITY, ORANGE COUNTY, TEXAS

> LAT: N30.04298097° LONG: W93.90817643°

SECTION "6A"

| Action       | Name          | Date        |
|--------------|---------------|-------------|
| Design       | DMP           | 10/31/21    |
| Drawn        | BDS           | 09/06/22    |
| Approved     | DMP           | 09/07/22    |
| Last Revised | -             | _           |
| Scale        | HOR.: 1"=20', | VERT. 1"=5' |
| Sheet        | 0f            | 21          |