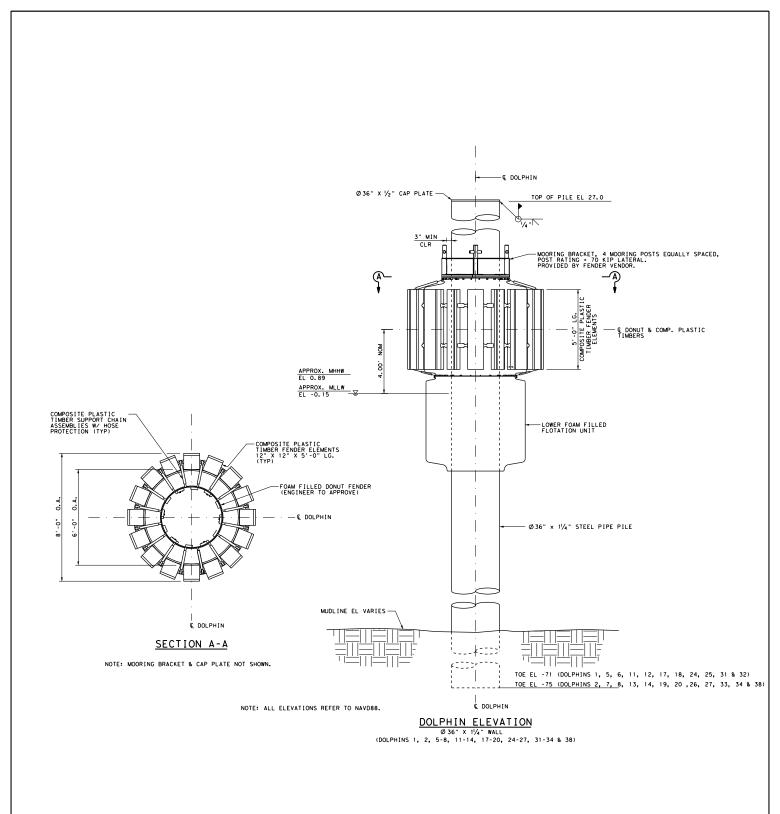

LJA Engineering, Inc.

LJA PROJECT NUMBER: 8007-2002

Transportation 3600 W Sam Houston Pkwy S, Suite 600 Houston, Texas 77042

Ferry Facility Upgrade Project TxDOT SH 361 Nueces County

DOLPHIN DETAILS

(14 OF 20)

#### LJA Engineering, Inc.

LJA PROJECT NUMBER: 8007-2002

Transportation 3600 W Sam Houston Pkwy S, Suite 600 Houston, Texas 77042

Ferry Facility Upgrade Project TxDOT SH 361 Nueces County

> DOLPHIN DETAILS (15 OF 20)