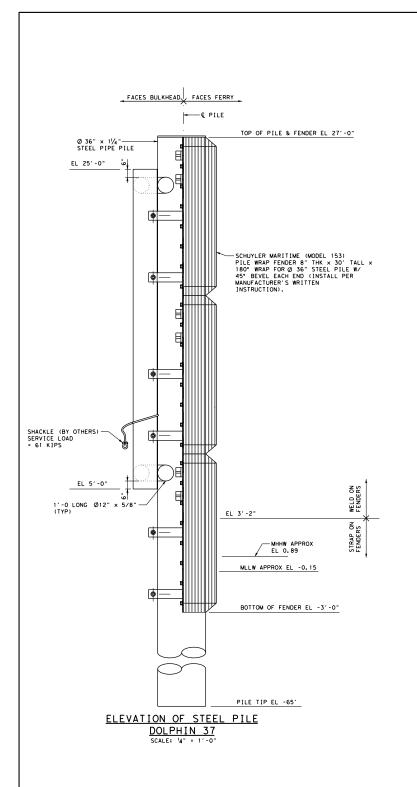

#### LJA Engineering, Inc.

LJA PROJECT NUMBER: 8007-2002

Transportation 3600 W Sam Houston Pkwy S, Suite 600 Houston, Texas 77042

CAP PLATE DETAIL

SCALE: NTS

PLAN AT DOLPHIN 37 (WELD/STRAP ON FENDERS) SCALE: 14" = 1'-0"

Ferry Facility Upgrade Project TxDOT SH 361 Nueces County

DOLPHIN DETAILS
(17 OF 20)

LJA Engineering, Inc.

Transportation
3600 W Sam Houston Pkwy S, Suite 600
Houston, Texas 77042
LJA PROJECT NUMBER: 8007-2002