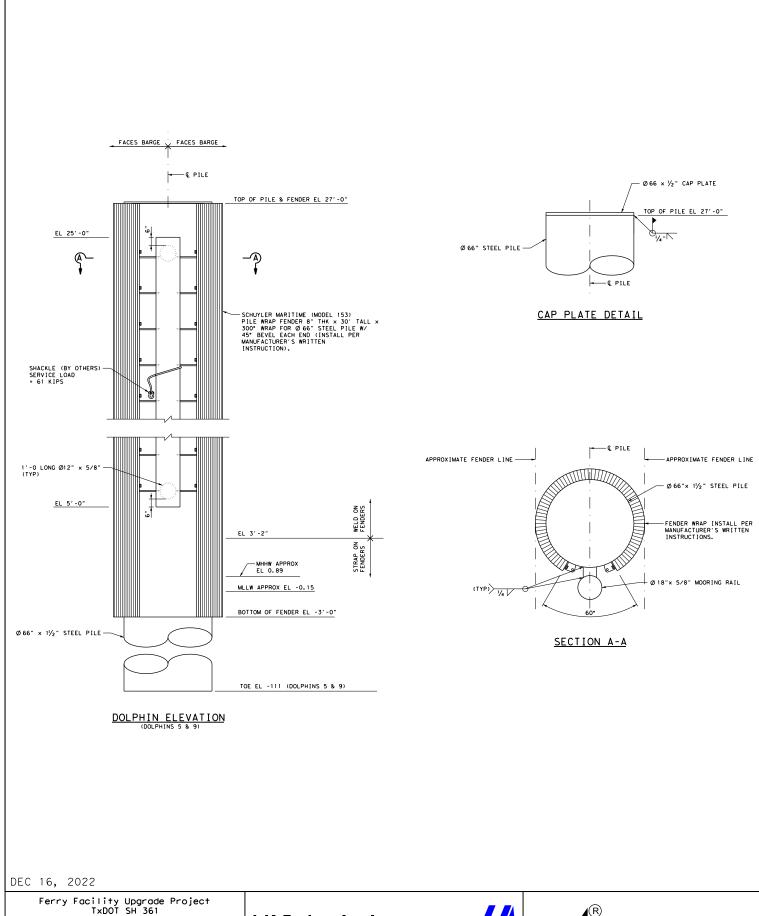

#### LJA Engineering, Inc.

LJA PROJECT NUMBER: 8007-2002

Transportation 3600 W Sam Houston Pkwy S, Suite 600 Houston, Texas 77042

CAP PLATE DETAIL

SCALE: NTS

PLAN AT DOLPHIN 37 (WELD/STRAP ON FENDERS) SCALE: 14" = 1'-0"

Ferry Facility Upgrade Project TxDOT SH 361 Nueces County

DOLPHIN DETAILS
(17 OF 20)

LJA Engineering, Inc.

Transportation
3600 W Sam Houston Pkwy S, Suite 600
Houston, Texas 77042
LJA PROJECT NUMBER: 8007-2002