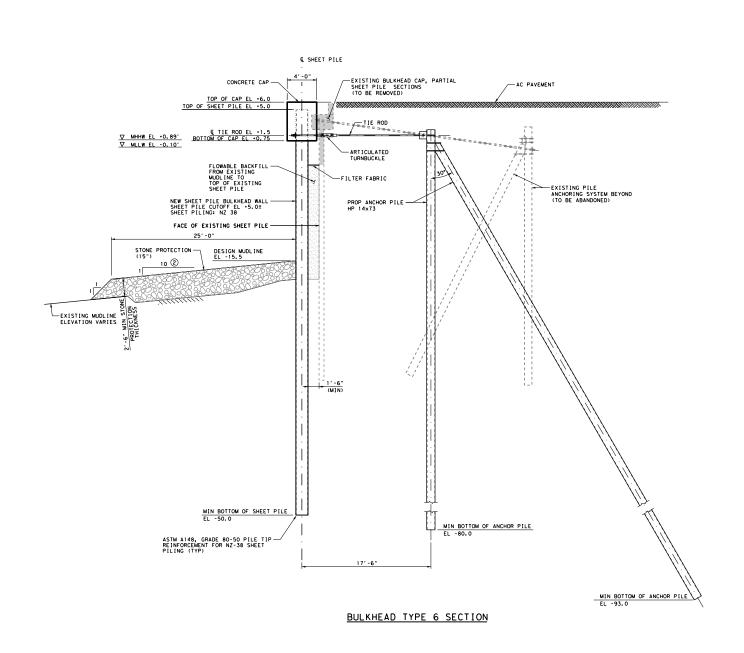

Ferry Facility Upgrade Project TxDOT SH 361 Nueces County

BULKHEAD DETAILS

(11 OF 20)

LJA Engineering, Inc.

LJA PROJECT NUMBER: 8007-2002

Transportation Factor Pkwy S, Suite 600 Houston, Texas 77042

Phone 713.953.5200 Fax 713.953.5026 FRN - F-1386