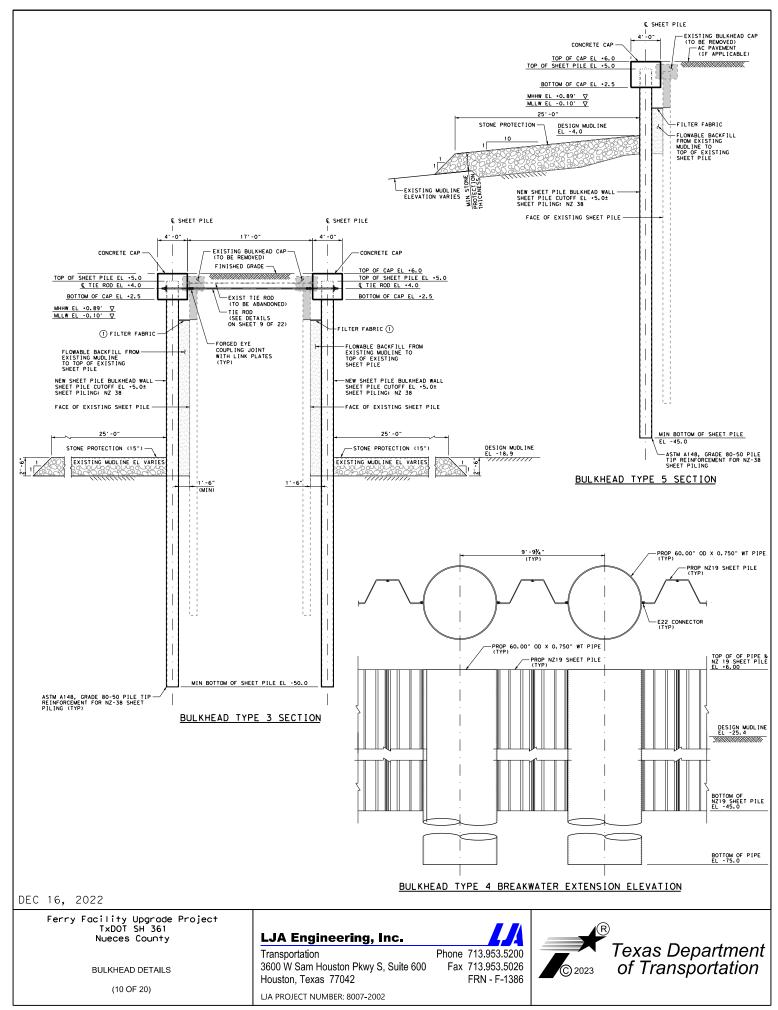

Fax 713.953.5026

FRN - F-1386

DEC 16, 2022

Ferry Facility Upgrade Project TxDOT SH 361 Nueces County

**BULKHEAD DETAILS** 

(8 OF 20)

#### LJA Engineering, Inc.

Transportation 3600 W Sam Houston Pkwy S, Suite 600 Houston, Texas 77042

LJA PROJECT NUMBER: 8007-2002

BULKHEAD TYPE 2 SECTION

Phone 713.953.5200

Fax 713.953.5026

FRN - F-1386

DEC 16, 2022

Ferry Facility Upgrade Project TxDOT SH 361 Nueces County

**BULKHEAD DETAILS** 

(9 OF 20)

LJA Engineering, Inc.

Transportation 3600 W Sam Houston Pkwy S, Suite 600 Houston, Texas 77042

LJA PROJECT NUMBER: 8007-2002