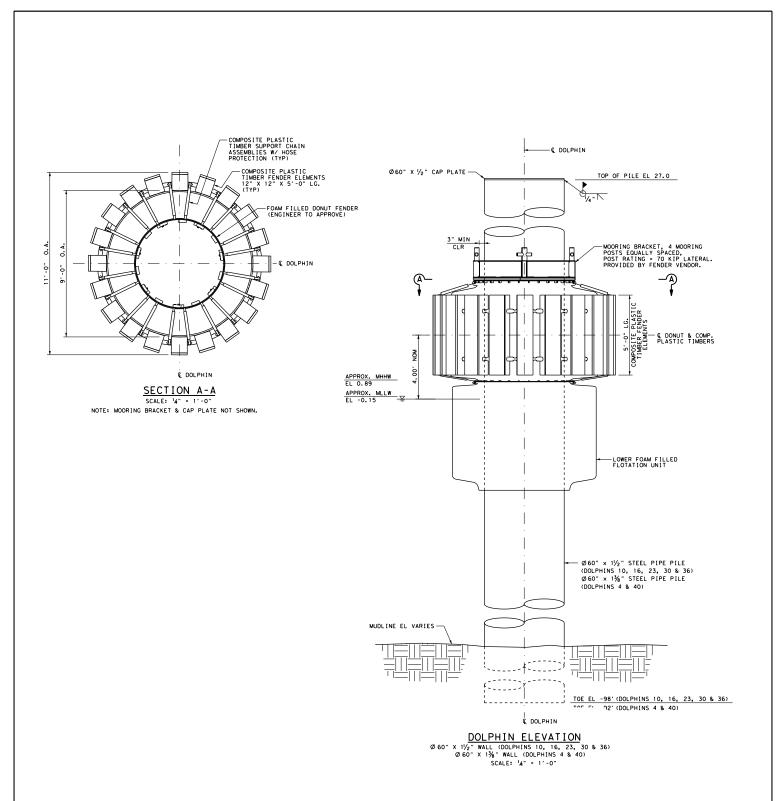

## LJA Engineering, Inc.

LJA PROJECT NUMBER: 8007-2002

Transportation 3600 W Sam Houston Pkwy S, Suite 600 Houston, Texas 77042

Ferry Facility Upgrade Project TxDOT SH 361 Nueces County

DOLPHIN DETAILS

(16 OF 20)

Ferry Facility Upgrade Project TxDOT SH 361 Nueces County

DOLPHIN DETAILS
(17 OF 20)

LJA Engineering, Inc.

Transportation
3600 W Sam Houston Pkwy S, Suite 600
Houston, Texas 77042
LJA PROJECT NUMBER: 8007-2002