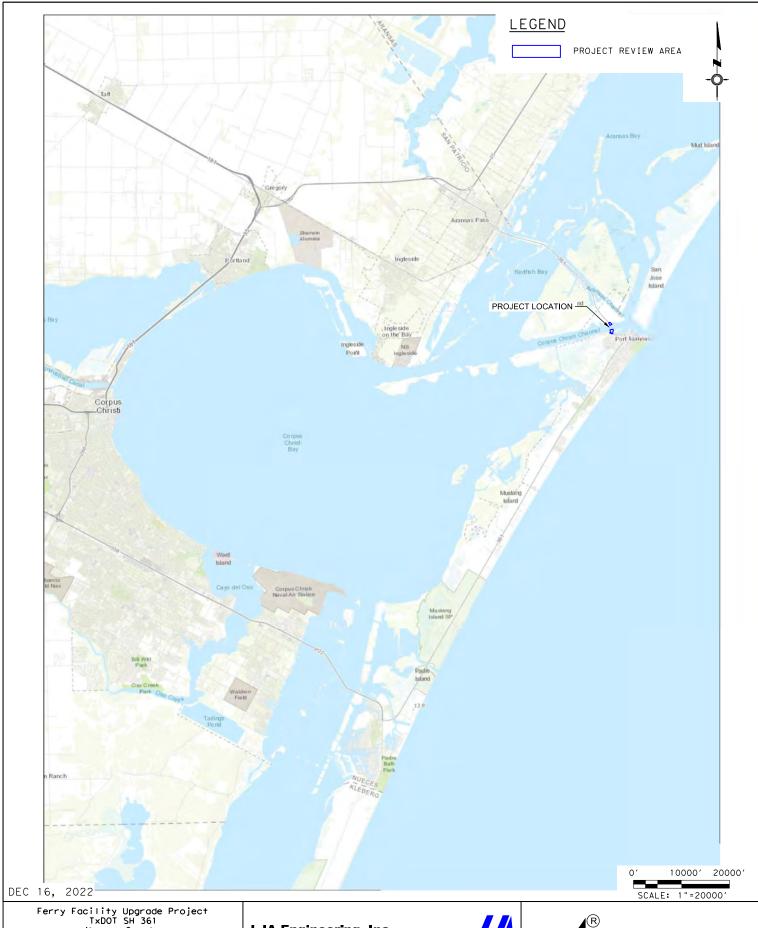

VICINITY MAP

(1 OF 20)

LJA Engineering, Inc.

Transportation 3600 W Sam Houston Pkwy S, Suite 600 Houston, Texas 77042

Phone 713.953.5200 Fax 713.953.5026 FRN - F-1386 LJA PROJECT NUMBER: 8007-2002

LOCATION MAP

(2 OF 20)