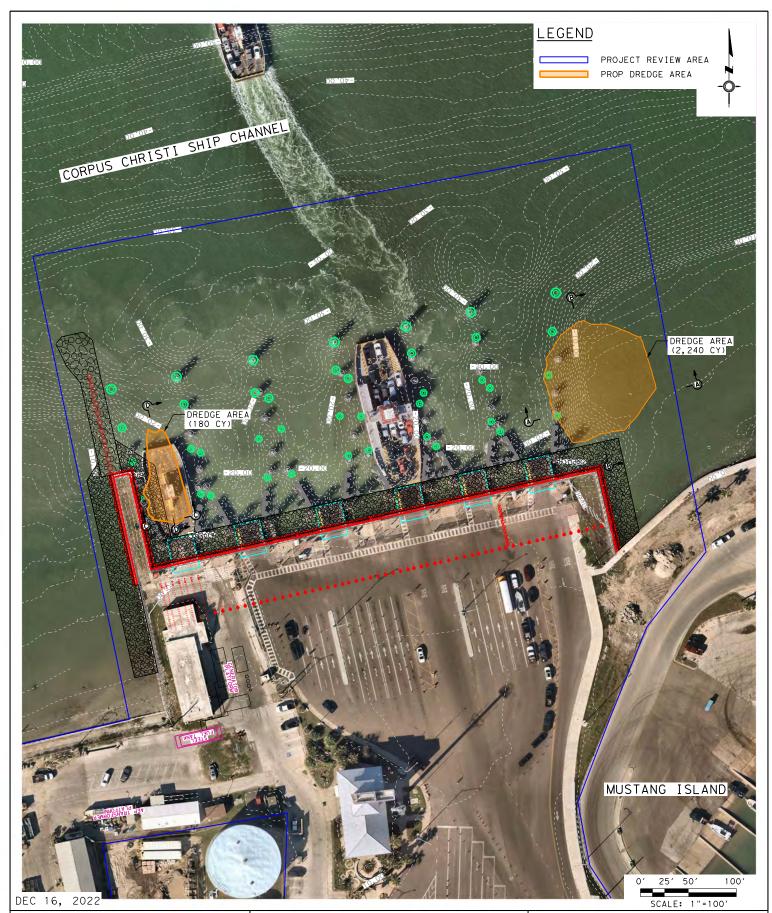

#### LJA Engineering, Inc.

LJA PROJECT NUMBER: 8007-2002

Transportation 3600 W Sam Houston Pkwy S, Suite 600 Houston, Texas 77042

Phone 713.953.5200 Fax 713.953.5026 FRN - F-1386

DREDGE AREA LAYOUT

(5 OF 20)