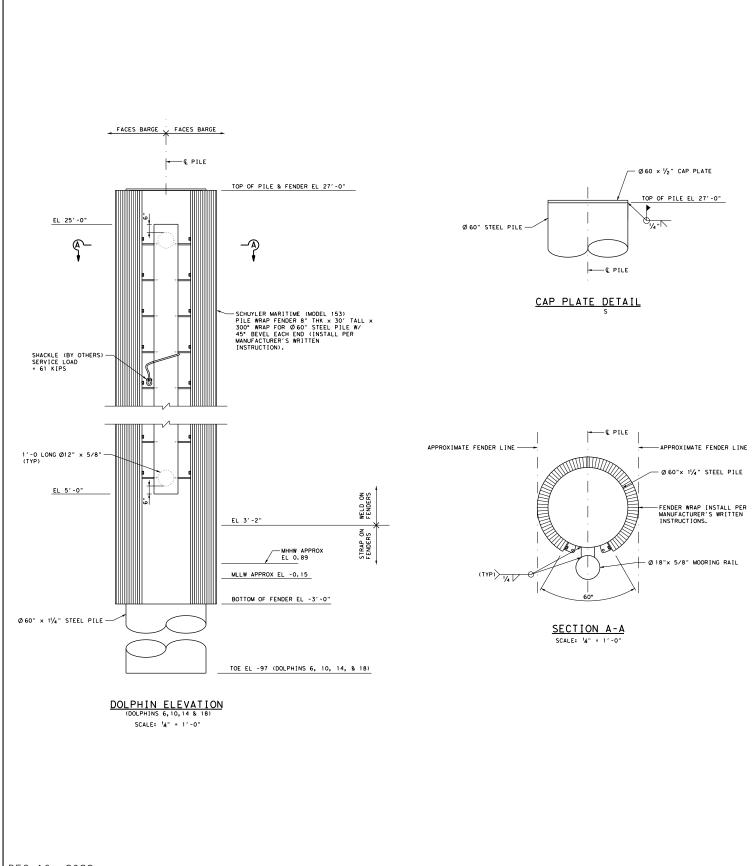

Ferry Facility Upgrade Project TxDOT SH 361 Nueces County

DOLPHIN DETAILS

(18 OF 20)

#### LJA Engineering, Inc.

LJA PROJECT NUMBER: 8007-2002

Transportation 3600 W Sam Houston Pkwy S, Suite 600 Houston, Texas 77042

TxDOT SH 361 Nueces County

DOLPHIN DETAILS
(19 OF 20)