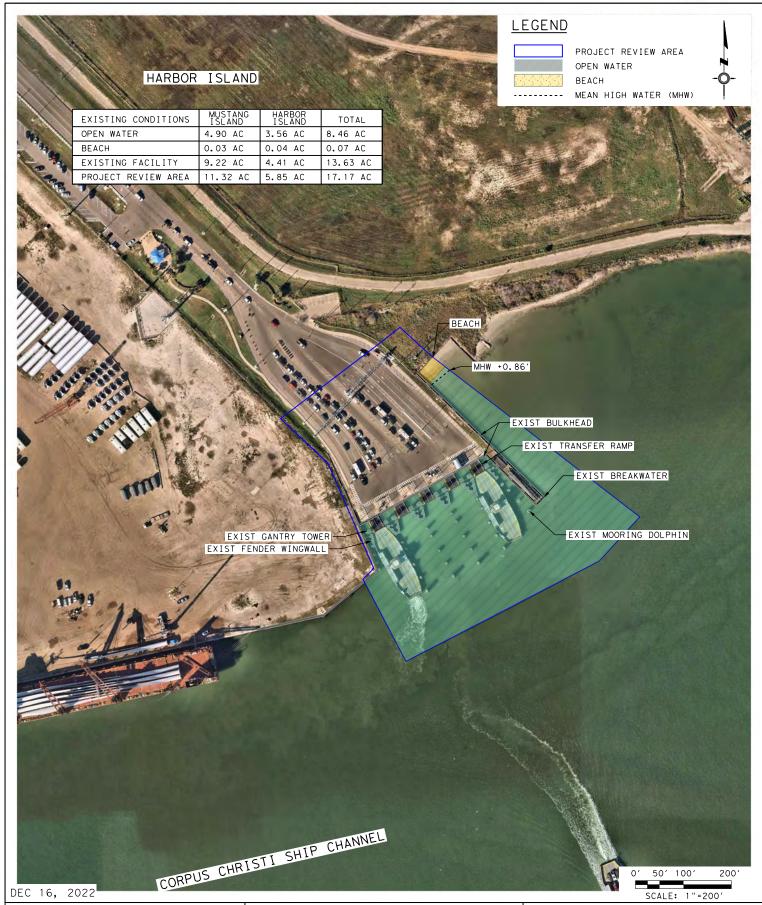

# LJA Engineering, Inc.

LJA PROJECT NUMBER: 8007-2002

Transportation 3600 W Sam Houston Pkwy S, Suite 600 Houston, Texas 77042

Phone 713.953.5200 Fax 713.953.5026 FRN - F-1386

EXISTING CONDITIONS HARBOR ISLAND (6 OF 20)