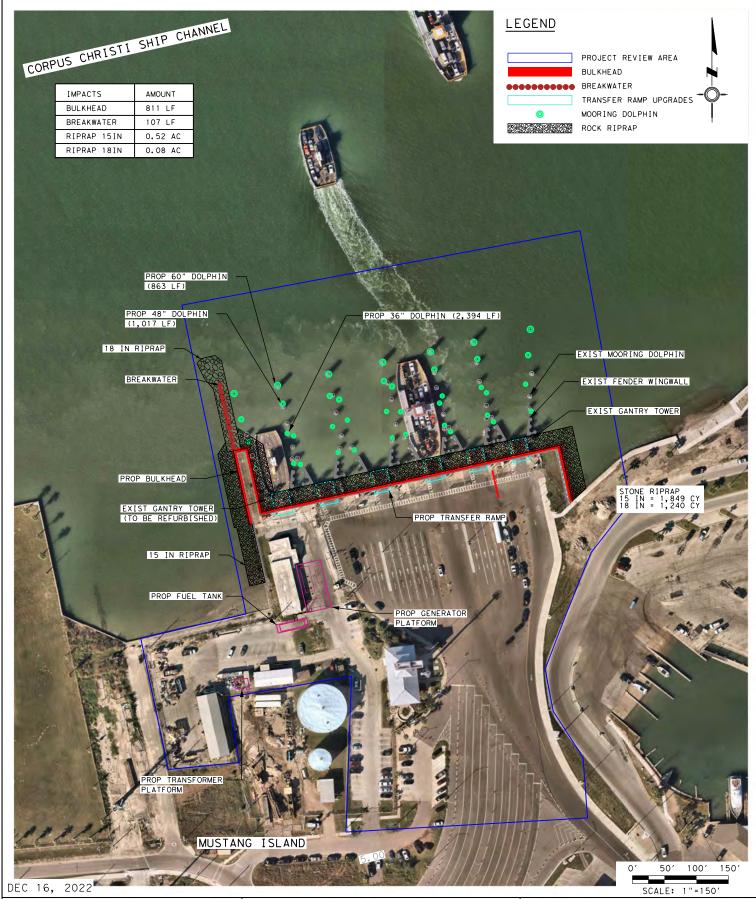

#### LJA Engineering, Inc.

LJA PROJECT NUMBER: 8007-2002

Transportation 3600 W Sam Houston Pkwy S, Suite 600 Houston, Texas 77042

Phone 713.953.5200 Fax 713.953.5026 FRN - F-1386

PROPOSED SITE LAYOUT

(4 OF 20)

#### LJA Engineering, Inc.

LJA PROJECT NUMBER: 8007-2002

Transportation 3600 W Sam Houston Pkwy S, Suite 600 Houston, Texas 77042

Phone 713.953.5200 Fax 713.953.5026 FRN - F-1386

PROPOSED SITE LAYOUT

(7 OF 20)