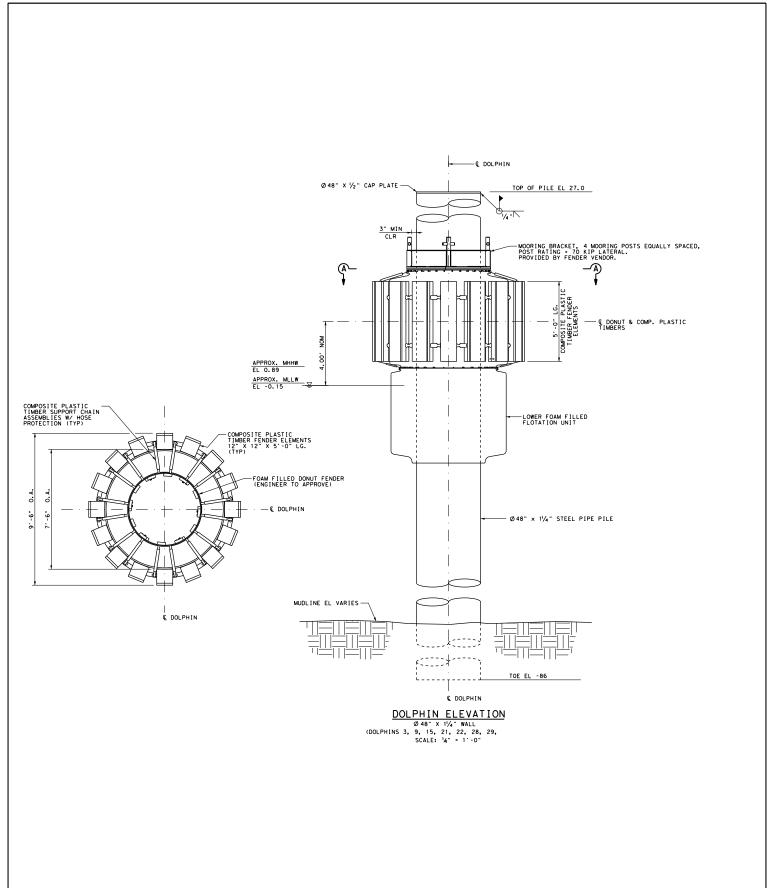

#### LJA Engineering, Inc.

LJA PROJECT NUMBER: 8007-2002

Transportation 3600 W Sam Houston Pkwy S, Suite 600 Houston, Texas 77042

Ferry Facility Upgrade Project TxDOT SH 361 Nueces County

> DOLPHIN DETAILS (15 OF 20)

## LJA Engineering, Inc.

LJA PROJECT NUMBER: 8007-2002

Transportation 3600 W Sam Houston Pkwy S, Suite 600 Houston, Texas 77042

Ferry Facility Upgrade Project TxDOT SH 361 Nueces County

DOLPHIN DETAILS

(16 OF 20)