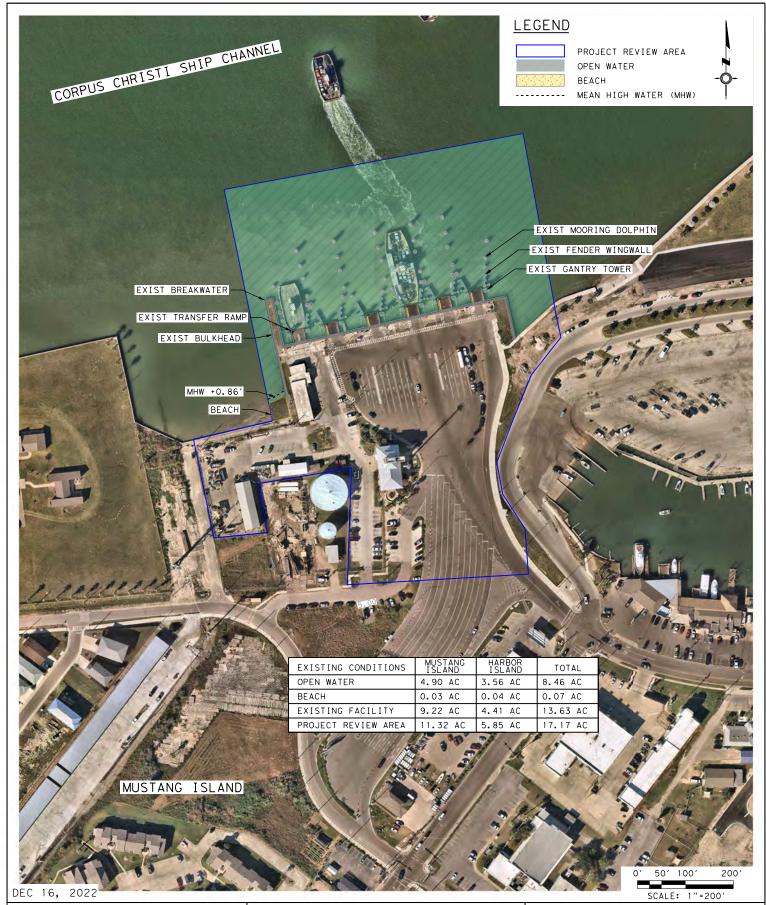

## LJA Engineering, Inc.

LJA PROJECT NUMBER: 8007-2002

Transportation 3600 W Sam Houston Pkwy S, Suite 600 Houston, Texas 77042

Phone 713.953.5200 Fax 713.953.5026 FRN - F-1386

EXISTING CONDITIONS MUSTANG ISLAND (3 OF 20)

# LJA Engineering, Inc.

LJA PROJECT NUMBER: 8007-2002

Transportation 3600 W Sam Houston Pkwy S, Suite 600 Houston, Texas 77042

Phone 713.953.5200 Fax 713.953.5026 FRN - F-1386

EXISTING CONDITIONS HARBOR ISLAND (6 OF 20)