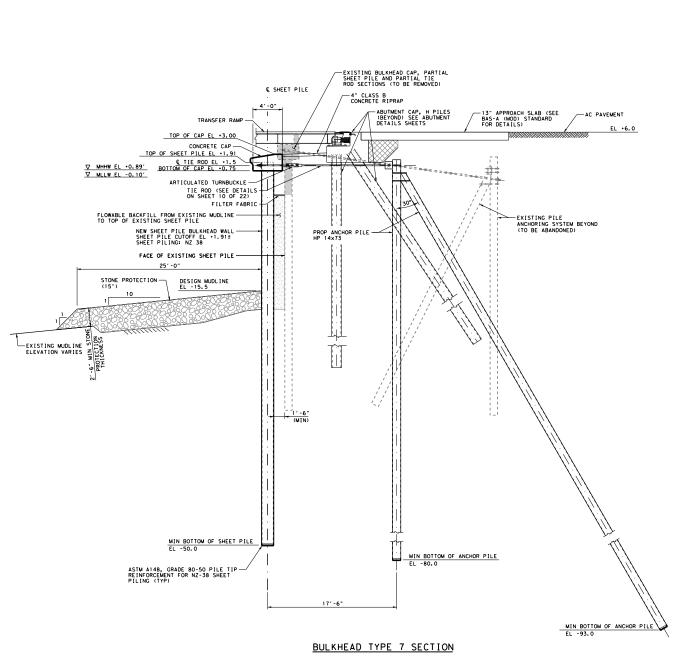

Ferry Facility Upgrade Project TxDOT SH 361 Nueces County

BULKHEAD DETAILS

(11 OF 20)

LJA Engineering, Inc.

LJA PROJECT NUMBER: 8007-2002

Transportation Factor Pkwy S, Suite 600 Houston, Texas 77042

Phone 713.953.5200 Fax 713.953.5026 FRN - F-1386