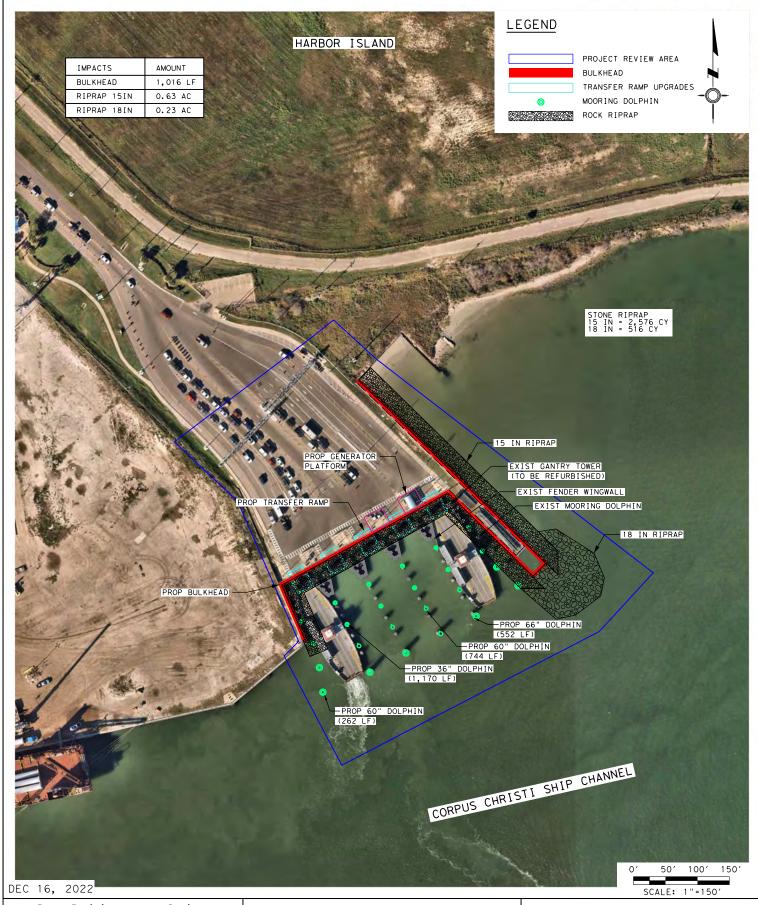

#### LJA Engineering, Inc.

LJA PROJECT NUMBER: 8007-2002

Transportation 3600 W Sam Houston Pkwy S, Suite 600 Houston, Texas 77042

Phone 713.953.5200 Fax 713.953.5026 FRN - F-1386

PROPOSED SITE LAYOUT

(7 OF 20)