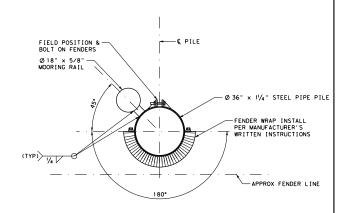

#### LJA Engineering, Inc.

LJA PROJECT NUMBER: 8007-2002

Transportation 3600 W Sam Houston Pkwy S, Suite 600 Houston, Texas 77042

CAP PLATE DETAIL

SCALE: NTS

PLAN AT DOLPHIN 37 (WELD/STRAP ON FENDERS) SCALE: 14" = 1'-0"