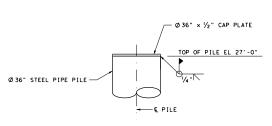

#### LJA Engineering, Inc.

LJA PROJECT NUMBER: 8007-2002

Transportation 3600 W Sam Houston Pkwy S, Suite 600 Houston, Texas 77042

CAP PLATE DETAIL

SCALE: NTS

PLAN AT DOLPHIN 37 (WELD/STRAP ON FENDERS) SCALE: 14" = 1'-0"