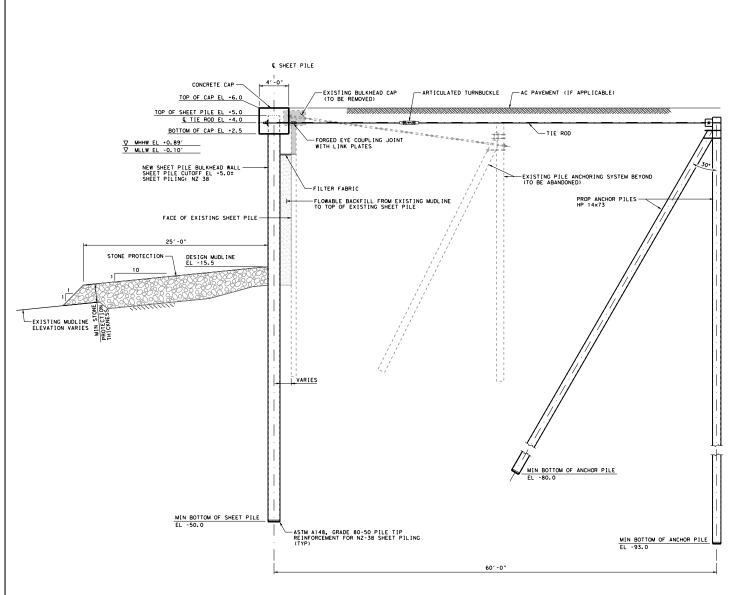

#### LJA Engineering, Inc.

LJA PROJECT NUMBER: 8007-2002

Transportation 3600 W Sam Houston Pkwy S, Suite 600 Houston, Texas 77042 Phone 713.953.5200 Fax 713.953.5026 FRN - F-1386

BULKHEAD TYPE 1 SECTION

Phone 713.953.5200

Fax 713.953.5026

FRN - F-1386

DEC 16, 2022

Ferry Facility Upgrade Project TxDOT SH 361 Nueces County

**BULKHEAD DETAILS** 

(8 OF 20)