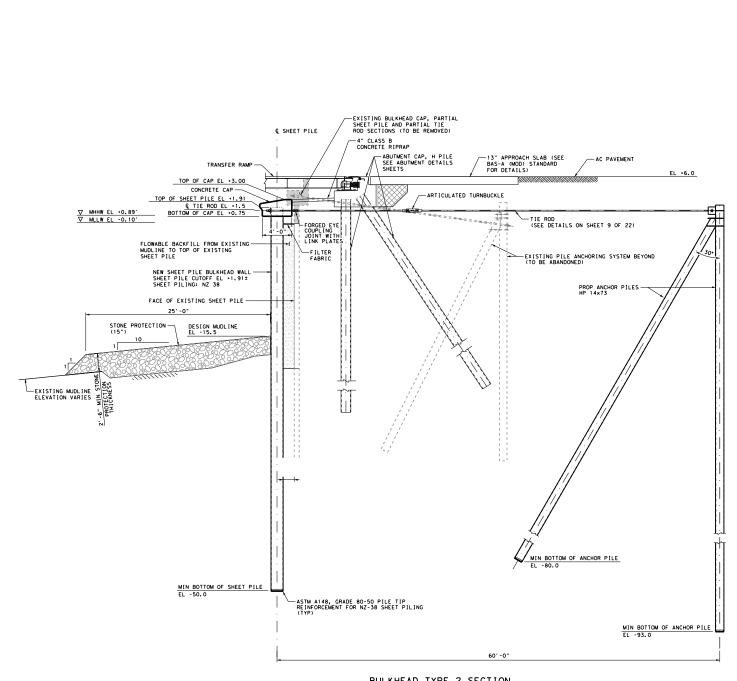

Ferry Facility Upgrade Project TxDOT SH 361 Nueces County

**BULKHEAD DETAILS** 

(9 OF 20)

LJA Engineering, Inc.

Transportation 3600 W Sam Houston Pkwy S, Suite 600 Houston, Texas 77042

LJA PROJECT NUMBER: 8007-2002

Ferry Facility Upgrade Project TxDOT SH 361 Nueces County

BULKHEAD DETAILS

(11 OF 20)

LJA Engineering, Inc.

LJA PROJECT NUMBER: 8007-2002

Transportation Factor Pkwy S, Suite 600 Houston, Texas 77042

Phone 713.953.5200 Fax 713.953.5026 FRN - F-1386