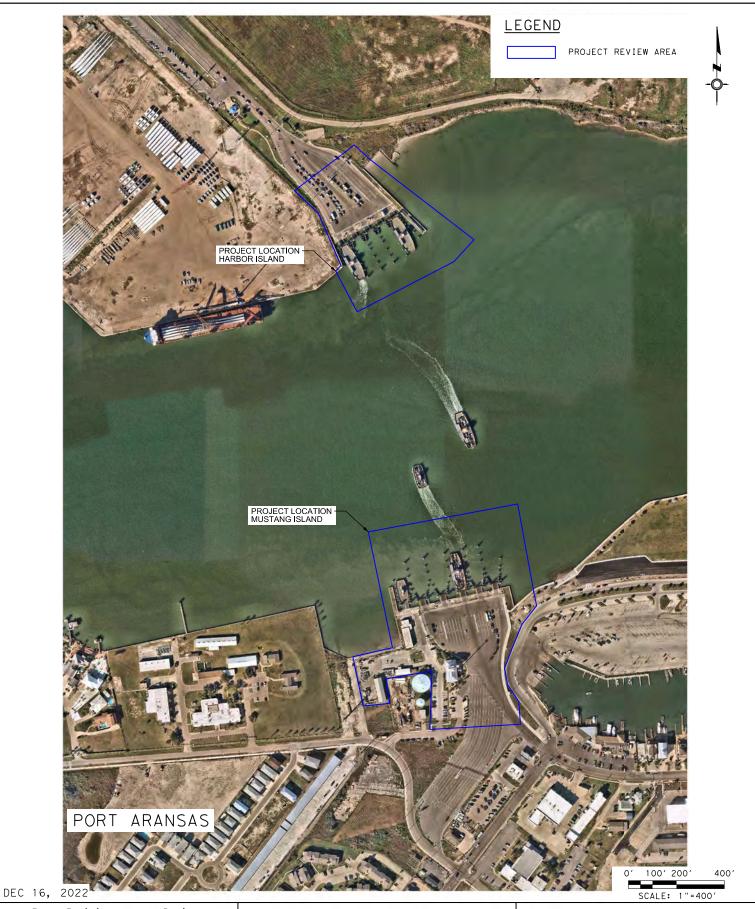

## LJA Engineering, Inc.

LJA PROJECT NUMBER: 8007-2002

Transportation 3600 W Sam Houston Pkwy S, Suite 600 Houston, Texas 77042

Phone 713.953.5200 Fax 713.953.5026 FRN - F-1386

EXISTING CONDITIONS MUSTANG ISLAND (3 OF 20)

# LJA Engineering, Inc.

LJA PROJECT NUMBER: 8007-2002

Transportation 3600 W Sam Houston Pkwy S, Suite 600 Houston, Texas 77042

Phone 713.953.5200 Fax 713.953.5026 FRN - F-1386

EXISTING CONDITIONS HARBOR ISLAND (6 OF 20)