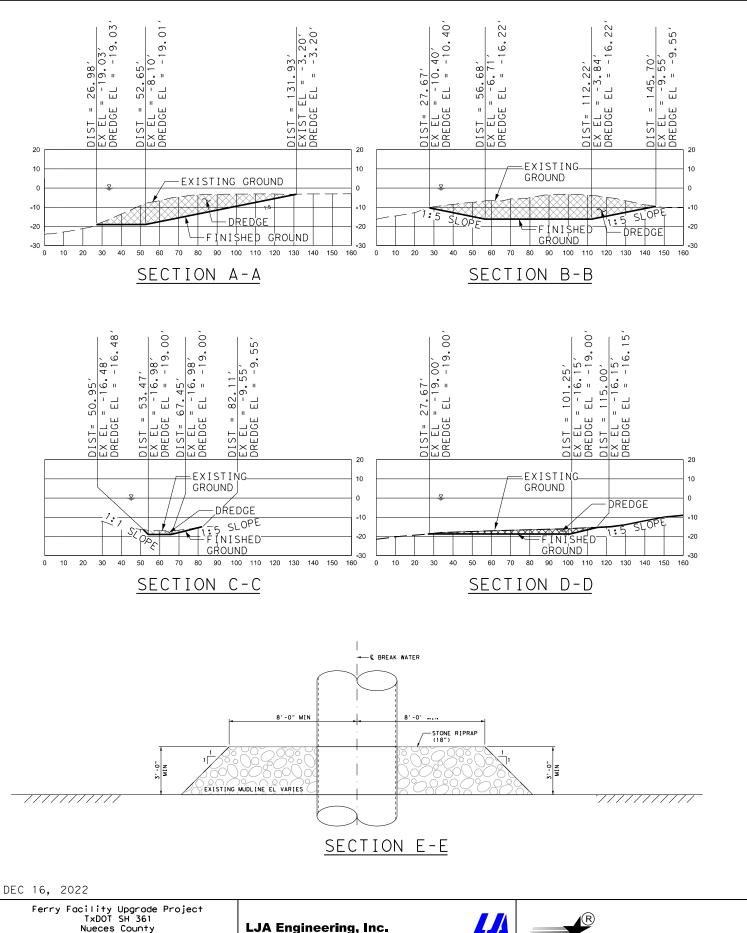

### LJA Engineering, Inc.

LJA PROJECT NUMBER: 8007-2002

Transportation 3600 W Sam Houston Pkwy S, Suite 600 Houston, Texas 77042

DREDGE AND SCOUR PROTECTION DETAILS (20 OF 20)