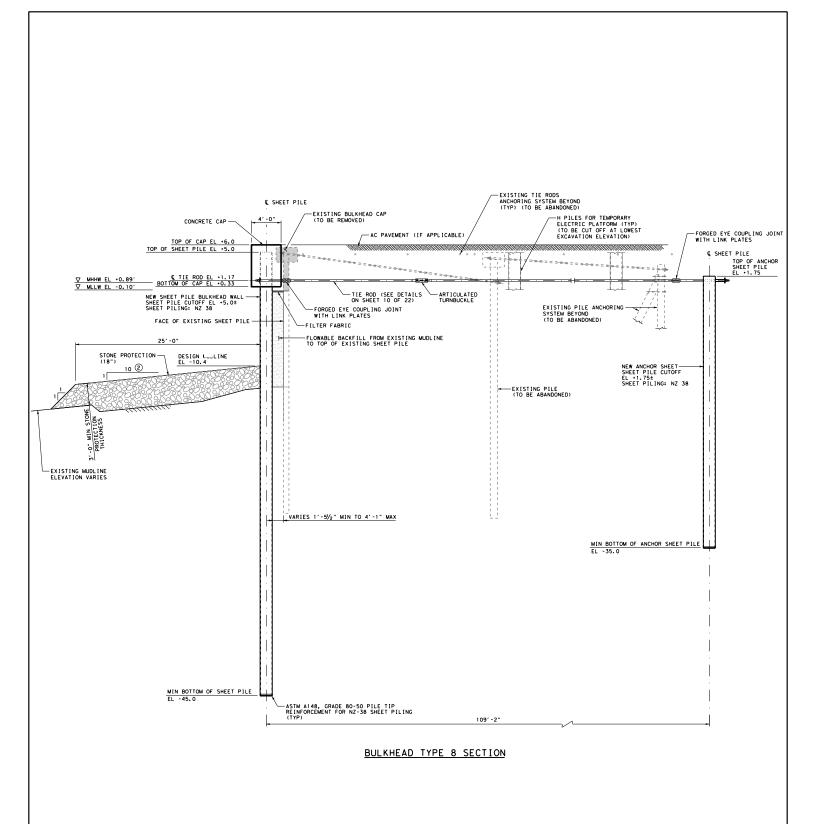

Ferry Facility Upgrade Project TxDOT SH 361 Nueces County

BULKHEAD DETAILS

(11 OF 20)

LJA Engineering, Inc.

LJA PROJECT NUMBER: 8007-2002

Transportation Factor Pkwy S, Suite 600 Houston, Texas 77042

Phone 713.953.5200 Fax 713.953.5026 FRN - F-1386

50′ 100′

SCALE: 1"=150'

150′

Ferry Facility Upgrade Project TxDOT SH 361 Nueces County

> **BULKHEAD DETAILS** (12 OF 20)

LJA Engineering, Inc.

Phone 713.953.5200 Transportation 3600 W Sam Houston Pkwy S, Suite 600 Fax 713.953.5026 Houston, Texas 77042 LJA PROJECT NUMBER: 8007-2002