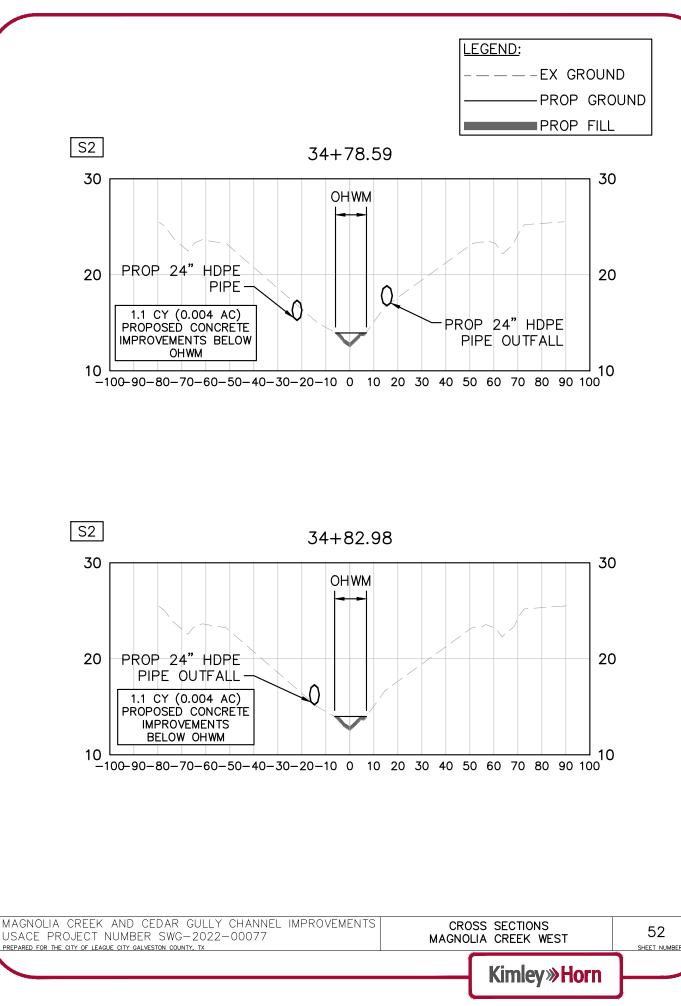

3 3:22pm :\HOU\_Civil\067779121 League City Magnolia Creek\07\_CADD\USACE\_Subm\ProductionDWG\C-Cross Sections-MCW.dwg Survey\_South - OHWM-USCAE PURPOSES xSite\_South USACE-border-ANSI-A zGIS File: K: \ Xrefs: S





6/14/2023 3:22pm :\HOU\_Civil\067779121 League City Magnolia Creek\07\_CADD\USACE\_Subm\ProductionDWG\C-Cross Sections-MCW.dwg Survey\_South - 0HWM-USCAE PURPOSES xSite\_South USACE-border-ANSI-A zGIS File: K: \ Xrefs: S



# Project Plans Page 53 of 67





# Project Plans Page 54 of 67



6/14/2023 3:22pm :\HOU\_Civil\067779121 League City Magnolia Creek\07\_CADD\USACE\_Subm\ProductionDWG\C-Cross Sections-MCW.dwg Survey\_South - 0HWM-USCAE PURPOSES xSite\_South USACE-border-ANSI-A zGIS File: K: \ Xrefs: S



# Project Plans Page 55 of 67





# Project Plans Page 56 of 67









# Project Plans Page 58 of 67





#### Project Plans Page 59 of 67





# Project Plans Page 60 of 67





# Project Plans Page 61 of 67







3: 22pm







#### Project Plans Page 64 of 67

3: 23pm

6/14/2023

:\HOU\_Civii\067779121 League City Magnolia Creek\07\_CADD\USACE\_Subm\ProductionDWG\C-Cross Sections-CG.dwg Survey\_South - OHMM-USCAE PURPOSES xSite\_South USACE-border-ANSI-A

File: K: \ Xrefs: S





# Project Plans Page 65 of 67





### Project Plans Page 66 of 67





# Project Plans Page 67 of 67



| MAGNOLIA CREEK AND CEDAR GULLY CHANNEL IMPROVEMENTS<br>USACE PROJECT NUMBER SWG-2022-00077<br>prepared for the city of league city galveston county, tx | CROSS SECTIONS<br>CEDAR GULLY | 63<br>SHEET NUMBER |
|-----------------------------------------------------------