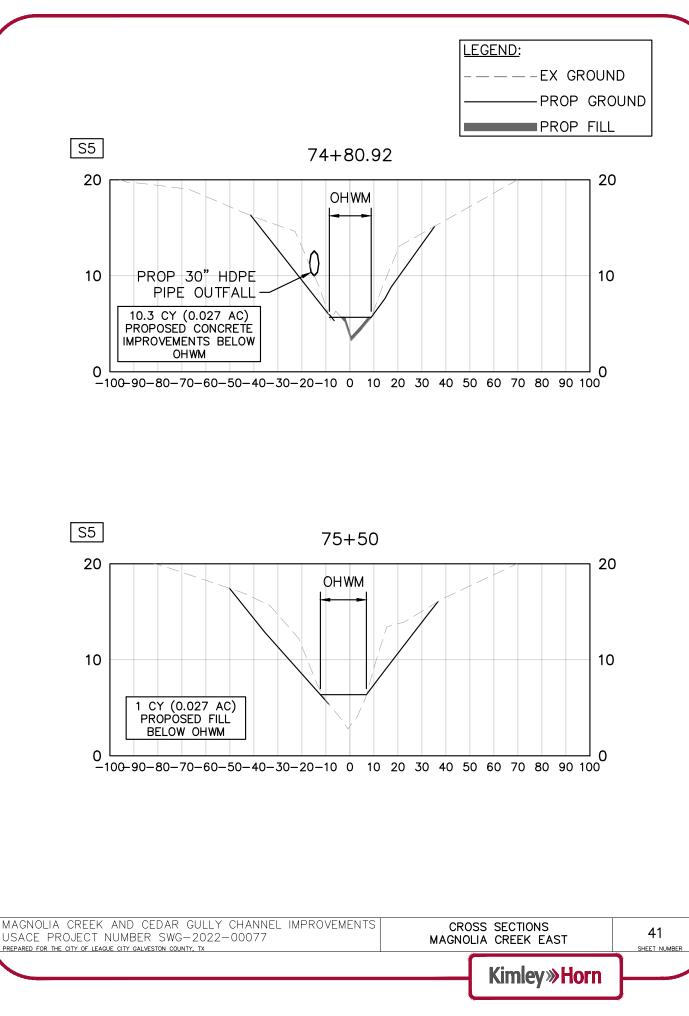

of 67





## Project Plans Page 29 of 67





## Project Plans Page 30 of 67





## Project Plans Page 31 of 67





# Project Plans Page 32 of 67





## Project Plans Page 33 of 67





## **Project Plans** Page 34 of 67

#### Received 15 June 2023





+00 June 14, 2023 03:21:18pm oductionDWG\CedarGully\C-CEDAR GULLY ALIGN (1).dwg Plotted By: Johnson, Katie Sheet Set: Kha Layout: Sht32\_STA 58+50 K: \HOU\_Civii\067779121 League City Magnolia Creek\07\_CADD\USACE



## Project Plans Page 36 of 67







# Project Plans Page 38 of 67





#### Project Plans Page 39 of 67





# Project Plans Page 40 of 67





#### Project Plans Page 41 of 67





# Project Plans Page 42 of 67





#### Project Plans Page 43 of 67





## Project Plans Page 44 of 67





# Project Plans Page 45 of 67





# Project Plans Page 46 of 67





# Project Plans Page 47 of 67





#### Project Plans Page 48 of 67





# Project Plans Page 49 of 67





# Project Plans Page 50 of 67



| MAGNOLIA CREEK AND CEDAR GULLY CHANNEL IMPROVEMENTS<br>USACE PROJECT NUMBER SWG-2022-00077<br>PREPARED FOR THE CITY OF LEAGUE CITY GALVESTON COUNTY, TX |   | SECTIONS<br>CREEK EAST | 46<br>SHEET NUMBER |
|---------------------------------------------------------------------------------------------------------------------------------------------------------|---|------------------------|--------------------|
|                                                                                                                                                         | K | (imley»Horn            |                    |