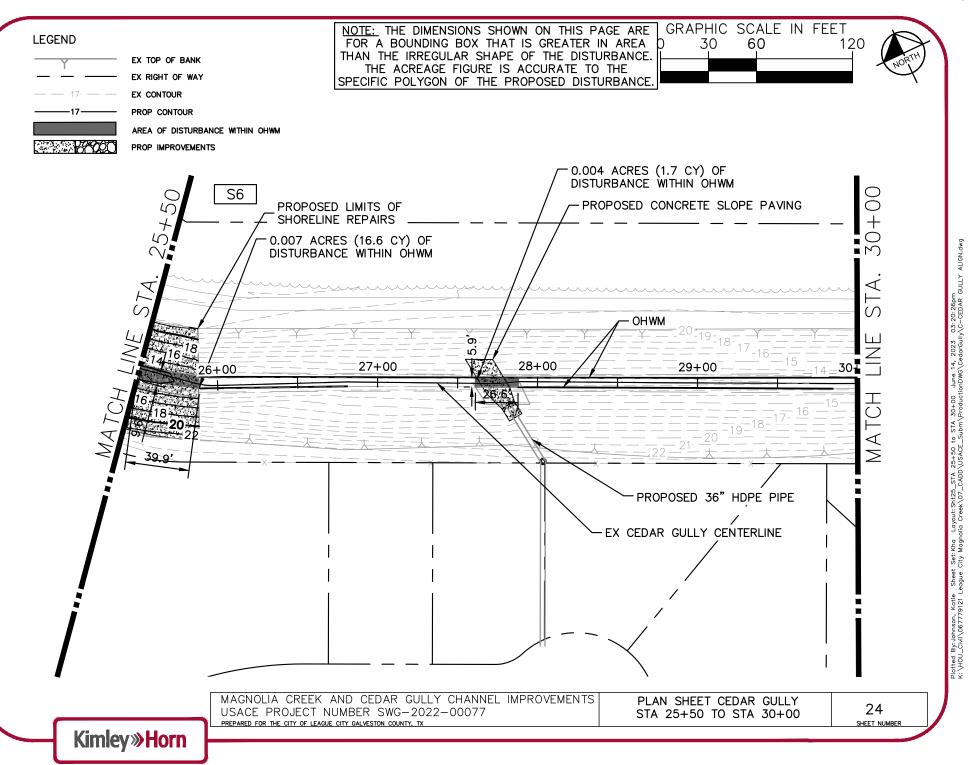

#### **Project Plans** Page 25 of 67

**Kimley**»Horn

MAGNOLIA CREEK AND CEDAR GULLY CHANNEL IMPROVEMENTS PLAN SHEET MAGNOLIA CREEK WEST STA 47+00 TO END 22 USACE PROJECT NUMBER SWG-2022-00077 PREPARED FOR THE CITY OF LEAGUE CITY GALVESTON COUNTY, TX SHEET NUMBER