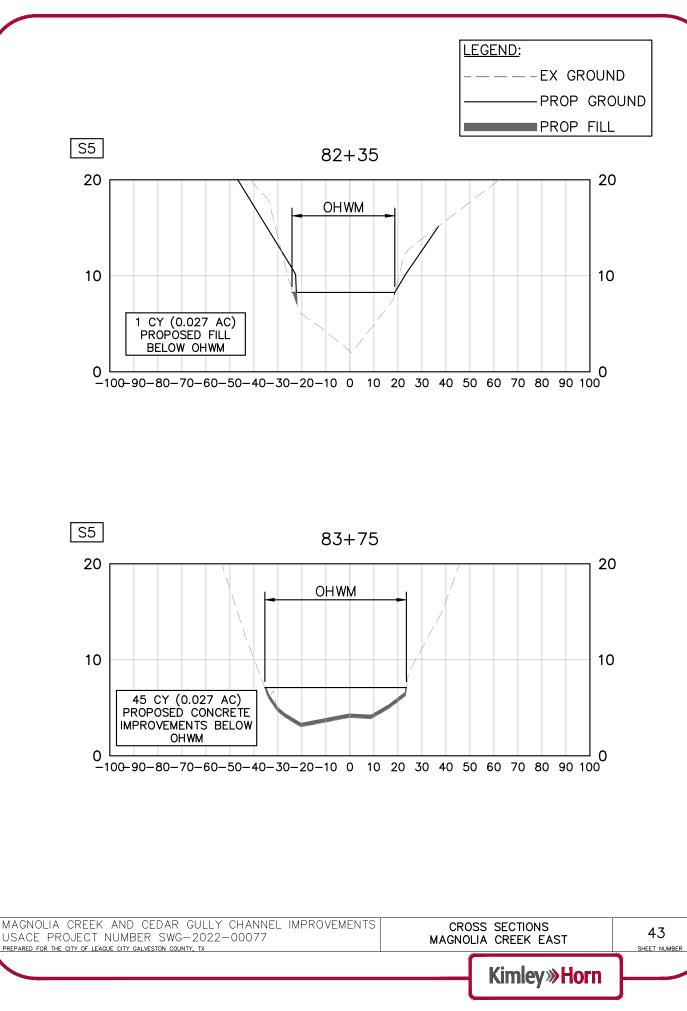

30 of 67





## Project Plans Page 31 of 67





# Project Plans Page 32 of 67





## Project Plans Page 33 of 67





## **Project Plans** Page 34 of 67

#### Received 15 June 2023





+00 June 14, 2023 03:21:18pm oductionDWG\CedarGully\C-CEDAR GULLY ALIGN (1).dwg Plotted By: Johnson, Katie Sheet Set: Kha Layout: Sht32\_STA 58+50 K: \HOU\_Civii\067779121 League City Magnolia Creek\07\_CADD\USACE



## Project Plans Page 36 of 67







# Project Plans Page 38 of 67





#### Project Plans Page 39 of 67





# Project Plans Page 40 of 67





#### Project Plans Page 41 of 67





# Project Plans Page 42 of 67





#### Project Plans Page 43 of 67





## Project Plans Page 44 of 67





# Project Plans Page 45 of 67





# Project Plans Page 46 of 67





# Project Plans Page 47 of 67





#### Project Plans Page 48 of 67





# Project Plans Page 49 of 67





# Project Plans Page 50 of 67



| MAGNOLIA CREEK AND CEDAR GULLY CHANNEL IMPROVEMENTS<br>USACE PROJECT NUMBER SWG-2022-00077<br>PREPARED FOR THE CITY OF LEAGUE CITY GALVESTON COUNTY, TX |   | SECTIONS<br>CREEK EAST | 46<br>SHEET NUMBER |
|---------------------------------------------------------------------------------------------------------------------------------------------------------|---|------------------------|--------------------|
|                                                                                                                                                         | K | (imley»Horn            |                    |



#### Project Plans Page 51 of 67



6/14/2023 3:22pm :\HOU\_Civil\067