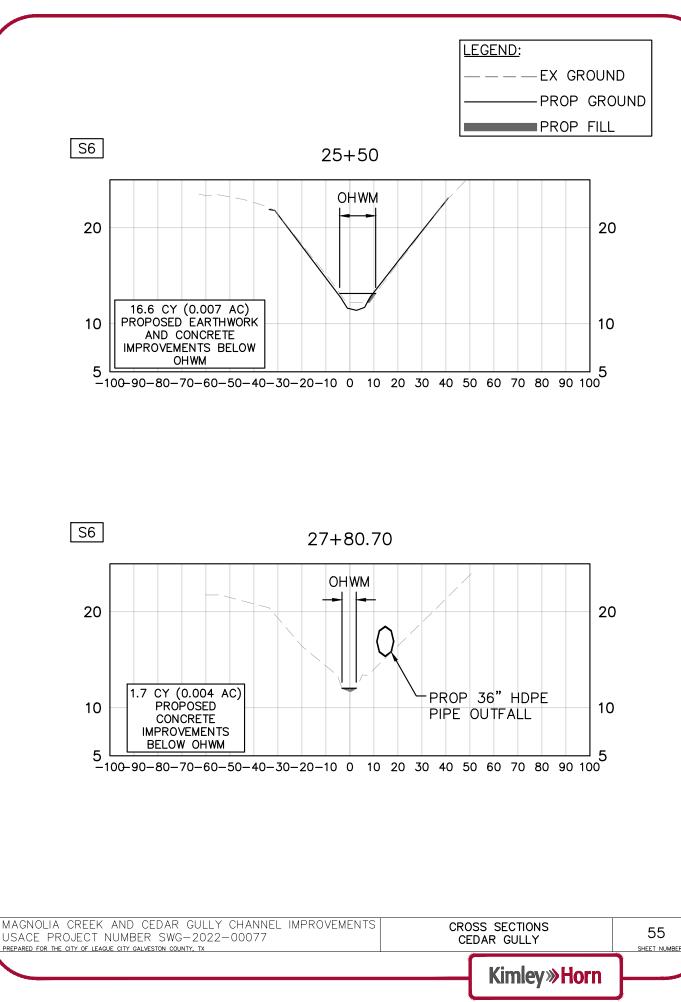

bm\ProductionDWG\C-Cross Sections-MCW.dwg Survey\_South - OHWM-USCAE PURPOSES xSite\_South USACE-border-ANSI-A zGIS File: K: \ Xrefs: S





6/14/2023 3:22pm :\HOU\_Civil\067779121 League City Magnolia Creek\07\_CADD\USACE\_Subm\ProductionDWG\C-Cross Sections-MCW.dwg Survey\_South - 0HWM-USCAE PURPOSES xSite\_South USACE-border-ANSI-A zGIS File: K: \ Xrefs: S



# Project Plans Page 53 of 67





# Project Plans Page 54 of 67



6/14/2023 3:22pm :\HOU\_Civil\067779121 League City Magnolia Creek\07\_CADD\USACE\_Subm\ProductionDWG\C-Cross Sections-MCW.dwg Survey\_South - 0HWM-USCAE PURPOSES xSite\_South USACE-border-ANSI-A zGIS File: K: \ Xrefs: S



# Project Plans Page 55 of 67





# Project Plans Page 56 of 67









# Project Plans Page 58 of 67





#### Project Plans Page 59 of 67





# Project Plans Page 60 of 67





# Project Plans Page 61 of 67







3: 22pm







#### Project Plans Page 64 of 67

3: 23pm

6/14/2023

:\HOU\_Civii\067779121 League City Magnolia Creek\07\_CADD\USACE\_Subm\ProductionDWG\C-Cross Sections-CG.dwg Survey\_South - OHMM-USCAE PURPOSES xSite\_South USACE-border-ANSI-A

File: K: \ Xrefs: S





# Project Plans Page 65 of 67





### Project Plans Page 66 of 67





# Project Plans Page 67 of 67



| MAGNOLIA CREEK AND CEDAR GULLY CHANNEL IMPROVEMENTS<br>USACE PROJECT NUMBER SWG-2022-00077<br>prepared for the city of league city galveston county, tx | CROSS SECTIONS<br>CEDAR GULLY | 63<br>SHEET NUMBER |
|----------------------------------------------------------------------------------------------------------------------------------------