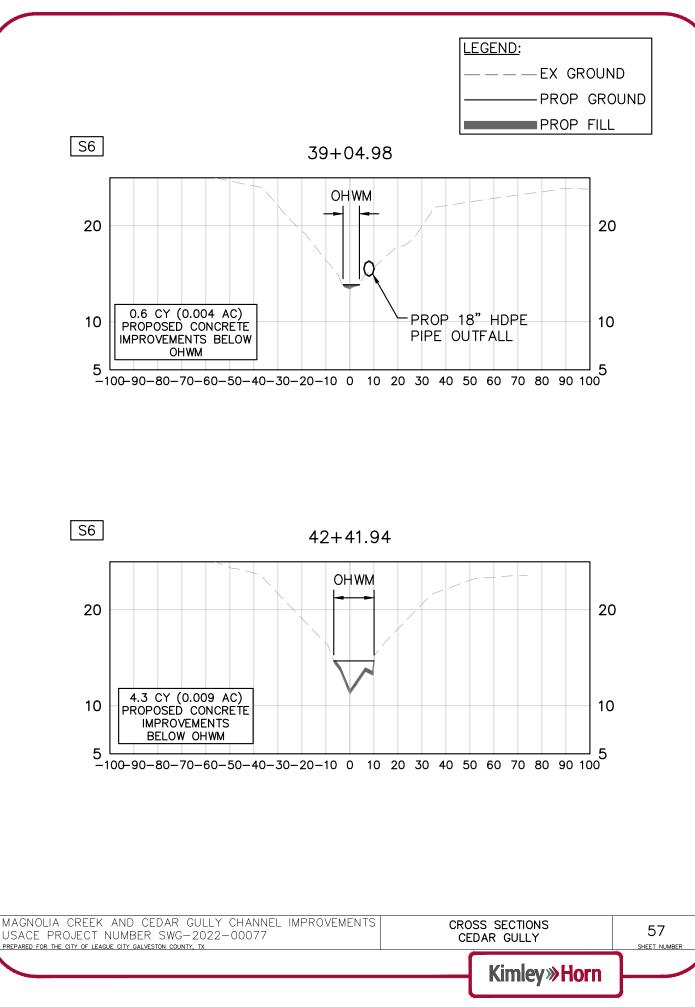

URPOSES xSite\_South USACE-border-ANSI-A zGIS File: K: \ Xrefs: S





6/14/2023 3:22pm :\HOU\_Civil\067779121 League City Magnolia Creek\07\_CADD\USACE\_Subm\ProductionDWG\C-Cross Sections-MCW.dwg Survey\_South - 0HWM-USCAE PURPOSES xSite\_South USACE-border-ANSI-A zGIS File: K: \ Xrefs: S



# Project Plans Page 53 of 67





# Project Plans Page 54 of 67



6/14/2023 3:22pm :\HOU\_Civil\067779121 League City Magnolia Creek\07\_CADD\USACE\_Subm\ProductionDWG\C-Cross Sections-MCW.dwg Survey\_South - 0HWM-USCAE PURPOSES xSite\_South USACE-border-ANSI-A zGIS File: K: \ Xrefs: S



# Project Plans Page 55 of 67





# Project Plans Page 56 of 67









# Project Plans Page 58 of 67





#### Project Plans Page 59 of 67





# Project Plans Page 60 of 67





# Project Plans Page 61 of 67







3: 22pm







#### Project Plans Page 64 of 67

3: 23pm

6/14/2023

:\HOU\_Civii\067779121 League City Magnolia Creek\07\_CADD\USACE\_Subm\ProductionDWG\C-Cross Sections-CG.dwg Survey\_South - OHMM-USCAE PURPOSES xSite\_South USACE-border-ANSI-A

File: K: \ Xrefs: S





# Project Plans Page 65 of 67





### Project Plans Page 66 of 67





# Project Plans Page 67 of 67



| MAGNOLIA CREEK AND CEDAR GULLY CHANNEL IMPROVEMENTS<br>USACE PROJECT NUMBER SWG-2022-00077<br>prepared for the city of league city galveston county, tx | CROSS SECTIONS<br>CEDAR GULLY | 63<br>SHEET NUMBER |
|---------------------------------------------------------------------------------------------------------------------------------------------------------|-------------------------------|--------------------