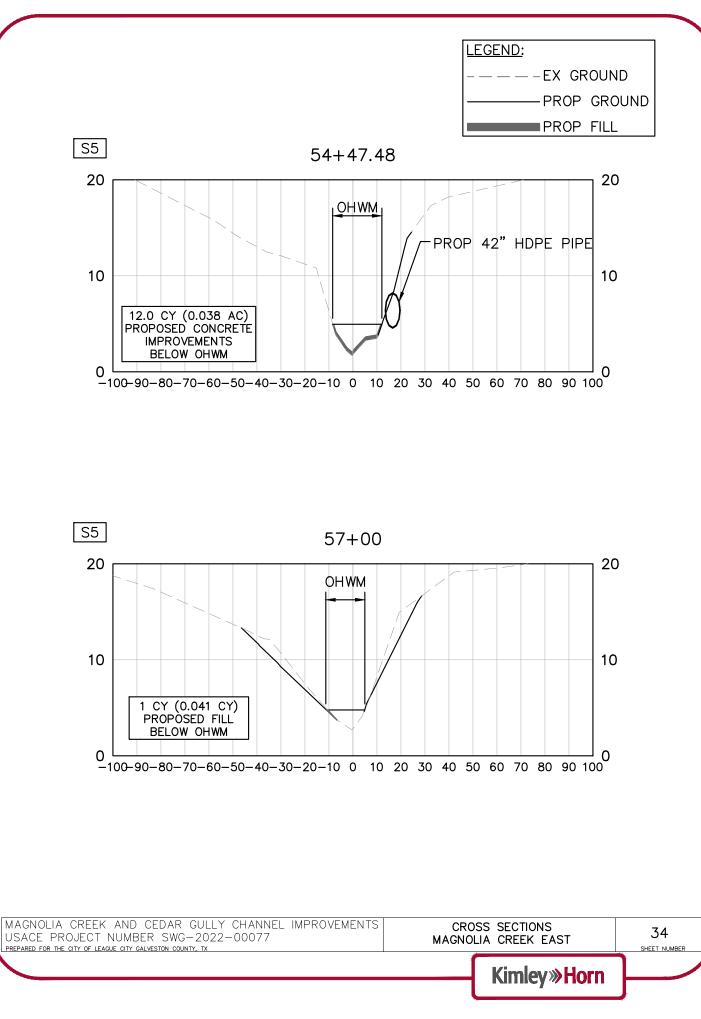

CITY GALVESTON COUNTY, TX SHEET NUMBER

ALIGN (2).dwg WEST CREEK Plotted By.Johnson, Katie Sheet Set:Kha Layout:Sht11 K:\HOU\_Civi\067779121 League City Magnolia Creek\07

Received 15 June 2023



## Project Plans Page 27 of 67





Project Plans Page 28 of 67





## Project Plans Page 29 of 67





## Project Plans Page 30 of 67





## Project Plans Page 31 of 67





# Project Plans Page 32 of 67





## Project Plans Page 33 of 67





## **Project Plans** Page 34 of 67

#### Received 15 June 2023





+00 June 14, 2023 03:21:18pm oductionDWG\CedarGully\C-CEDAR GULLY ALIGN (1).dwg Plotted By: Johnson, Katie Sheet Set: Kha Layout: Sht32\_STA 58+50 K: \HOU\_Civii\067779121 League City Magnolia Creek\07\_CADD\USACE



## Project Plans Page 36 of 67







# Project Plans Page 38 of 67





#### Project Plans Page 39 of 67





# Project Plans Page 40 of 67





#### Project Plans Page 41 of 67





# Project Plans Page 42 of 67





#### Project Plans Page 43 of 67





## Project Plans Page 44 of 67





# Project Plans Page 45 of 67





# Project Plans Page 46 of 67





# Project Plans Page 47 of 67





#### Project Plans Page 48 of 67





# Project Plans Page 49 of 67





# Project Plans Page 50 of 67



| MAGNOLIA CREEK AND CEDAR GULLY CHANNEL IMPROVEMENTS<br>USACE PROJECT NUMBER SWG-2022-00077<br>PREPARED FOR THE CITY OF LEAGUE CITY GALVESTON COUNTY, TX |   | SECTIONS<br>CREEK EAST | 46<br>SHEET NUMBER |
|---------------------------------------------------------------------------------------------------------------------------------------------------------|---|