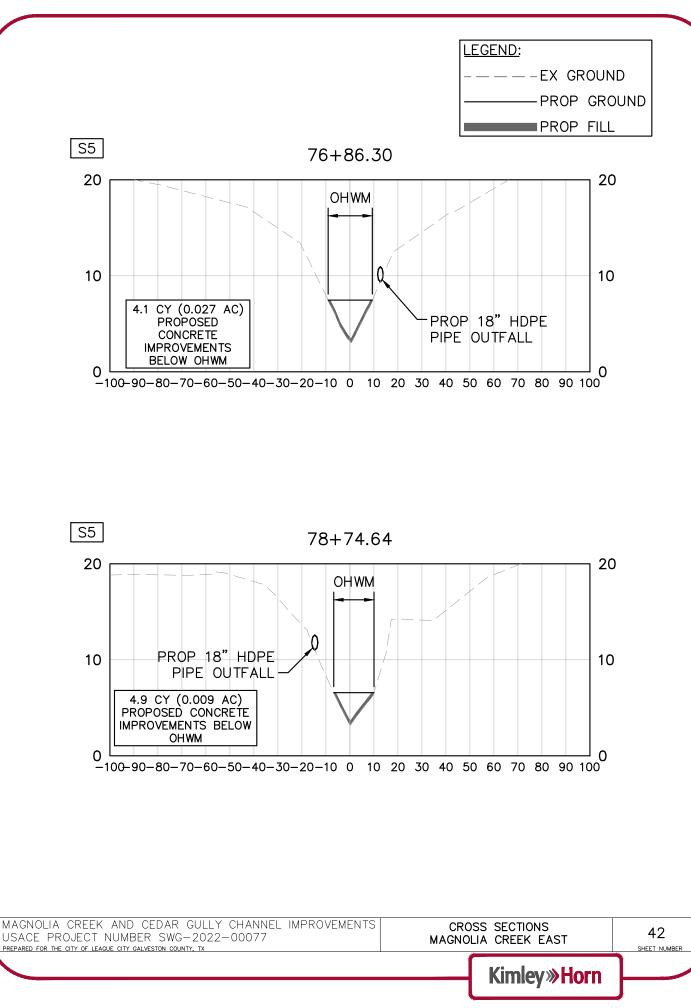

9 of 67





## Project Plans Page 30 of 67





## Project Plans Page 31 of 67





# Project Plans Page 32 of 67





## Project Plans Page 33 of 67





## **Project Plans** Page 34 of 67

#### Received 15 June 2023





+00 June 14, 2023 03:21:18pm oductionDWG\CedarGully\C-CEDAR GULLY ALIGN (1).dwg Plotted By: Johnson, Katie Sheet Set: Kha Layout: Sht32\_STA 58+50 K: \HOU\_Civii\067779121 League City Magnolia Creek\07\_CADD\USACE



## Project Plans Page 36 of 67







# Project Plans Page 38 of 67





#### Project Plans Page 39 of 67





# Project Plans Page 40 of 67





#### Project Plans Page 41 of 67





# Project Plans Page 42 of 67





#### Project Plans Page 43 of 67





## Project Plans Page 44 of 67





# Project Plans Page 45 of 67





# Project Plans Page 46 of 67





# Project Plans Page 47 of 67





#### Project Plans Page 48 of 67





# Project Plans Page 49 of 67





# Project Plans Page 50 of 67



| MAGNOLIA CREEK AND CEDAR GULLY CHANNEL IMPROVEMENTS<br>USACE PROJECT NUMBER SWG-2022-00077<br>PREPARED FOR THE CITY OF LEAGUE CITY GALVESTON COUNTY, TX |   | SECTIONS<br>CREEK EAST | 46<br>SHEET NUMBER |
|---------------------------------------------------------------------------------------------------------------------------------------------------------|---|------------------------|--------------------|
|                                                                                                                                                         | K | (imley»Horn            |                    |



#### Project Plans Page 51 of 67