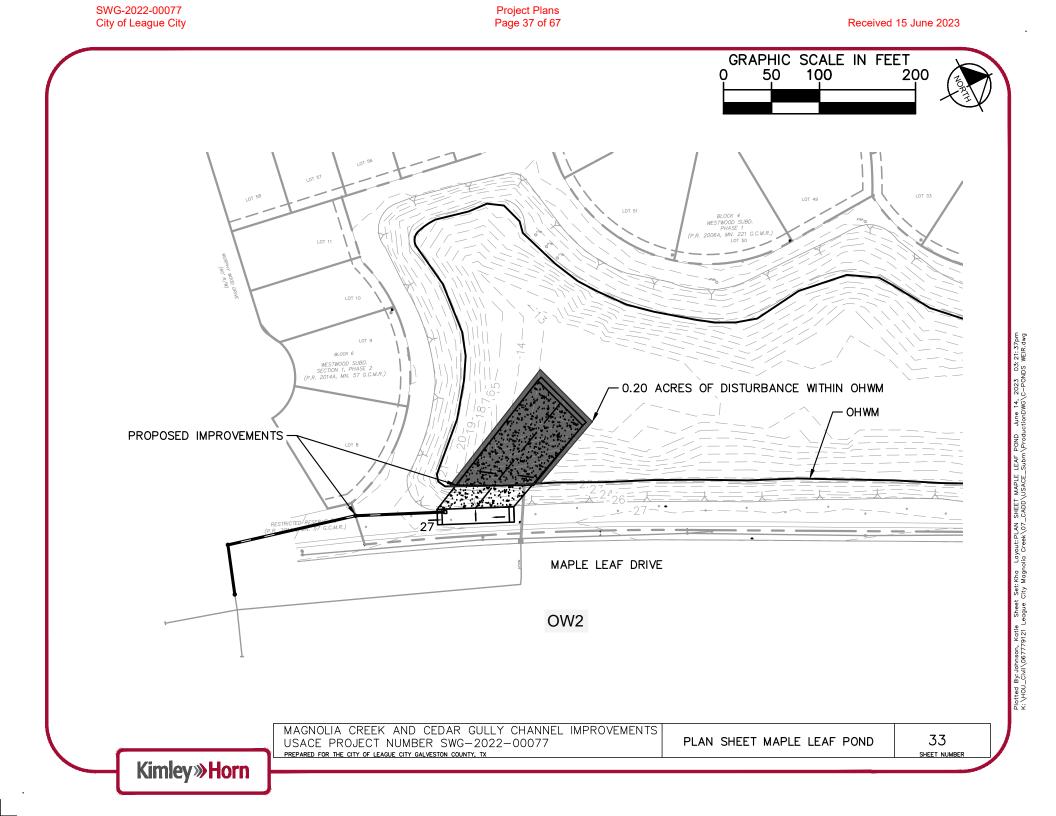

077 PREPARED FOR THE CITY OF LEAGUE CITY GALVESTON COUNTY, TX SHEET NUMBER

ALIGN (2).dwg WEST CREEK Plotted By.Johnson, Katie Sheet Set:Kha Layout:Sht11 K:\HOU\_Civi\067779121 League City Magnolia Creek\07

Received 15 June 2023



## Project Plans Page 27 of 67





Project Plans Page 28 of 67





## Project Plans Page 29 of 67





## Project Plans Page 30 of 67





## Project Plans Page 31 of 67





# Project Plans Page 32 of 67





## Project Plans Page 33 of 67





## **Project Plans** Page 34 of 67

#### Received 15 June 2023





+00 June 14, 2023 03:21:18pm oductionDWG\CedarGully\C-CEDAR GULLY ALIGN (1).dwg Plotted By: Johnson, Katie Sheet Set: Kha Layout: Sht32\_STA 58+50 K: \HOU\_Civii\067779121 League City Magnolia Creek\07\_CADD\USACE



## Project Plans Page 36 of 67







# Project Plans Page 38 of 67





#### Project Plans Page 39 of 67





# Project Plans Page 40 of 67





#### Project Plans Page 41 of 67





# Project Plans Page 42 of 67





#### Project Plans Page 43 of 67





## Project Plans Page 44 of 67





# Project Plans Page 45 of 67





# Project Plans Page 46 of 67





# Project Plans Page 47 of 67





#### Project Plans Page 48 of 67





# Project Plans Page 49 of 67





# Project Plans Page 50 of 67



| MAGNOLIA CREEK AND CEDAR GULLY CHANNEL IMPROVEMENTS<br>USACE PROJECT NUMBER SWG-2022-00077<br>PREPARED FOR THE CITY OF LEAGUE CITY GALVESTON COUNTY, TX |   | SECTIONS<br>CREEK EAST | 46<br>SHEET NUMBER |
|---------------------------------------------------------------------------------------------------------------------------