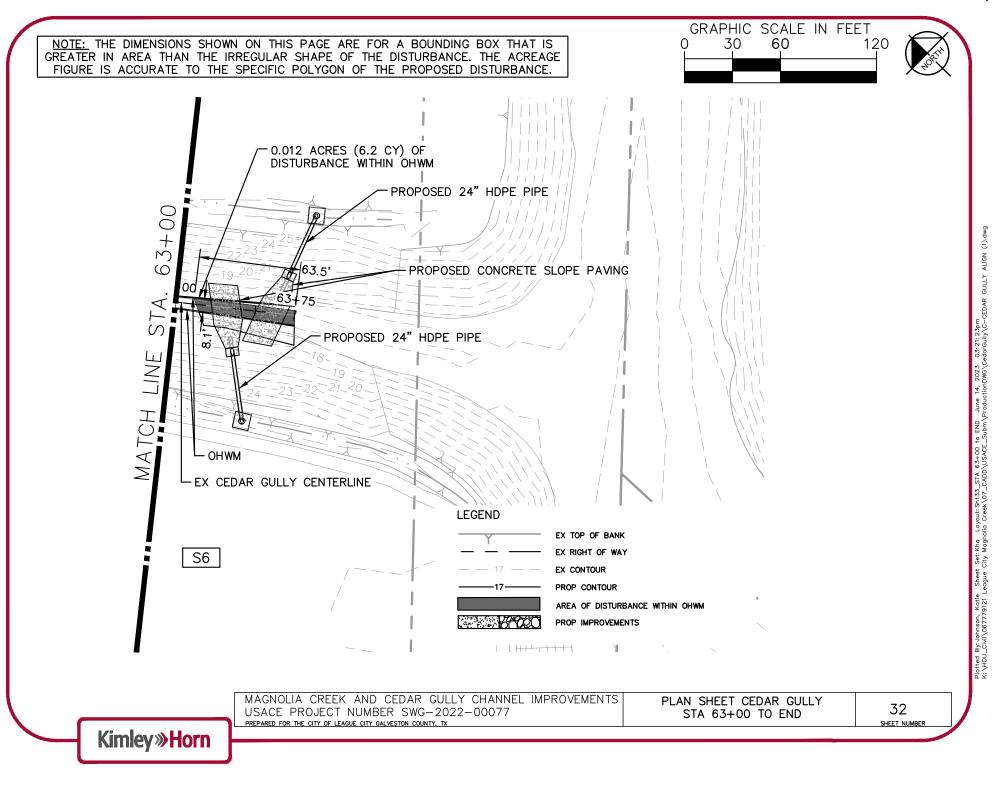

#### Received 15 June 2023

+00 June 14, 2023 03:21:18pm oductionDWG\CedarGully\C-CEDAR GULLY ALIGN (1).dwg Plotted By: Johnson, Katie Sheet Set: Kha Layout: Sht32\_STA 58+50 K: \HOU\_Civii\067779121 League City Magnolia Creek\07\_CADD\USACE