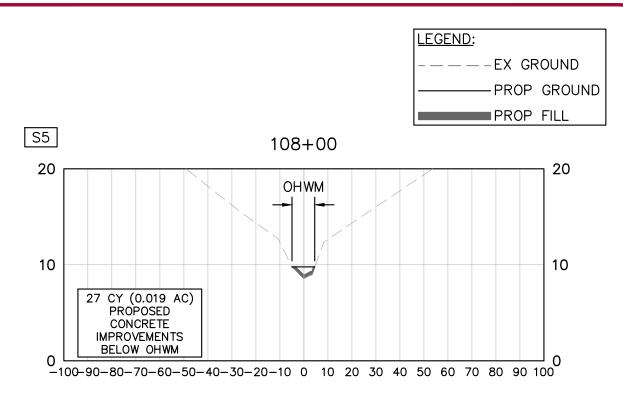

# Project Plans Page 50 of 67

| MAGNOLIA CREEK AND CEDAR GULLY CHANNEL IMPROVEMENTS<br>USACE PROJECT NUMBER SWG-2022-00077<br>PREPARED FOR THE CITY OF LEAGUE CITY GALVESTON COUNTY, TX |   | SECTIONS<br>CREEK EAST | 46<br>SHEET NUMBER |
|---------------------------------------------------------------------------------------------------------------------------------------------------------|---|------------------------|--------------------|
|                                                                                                                                                         | K | (imley»Horn            |                    |