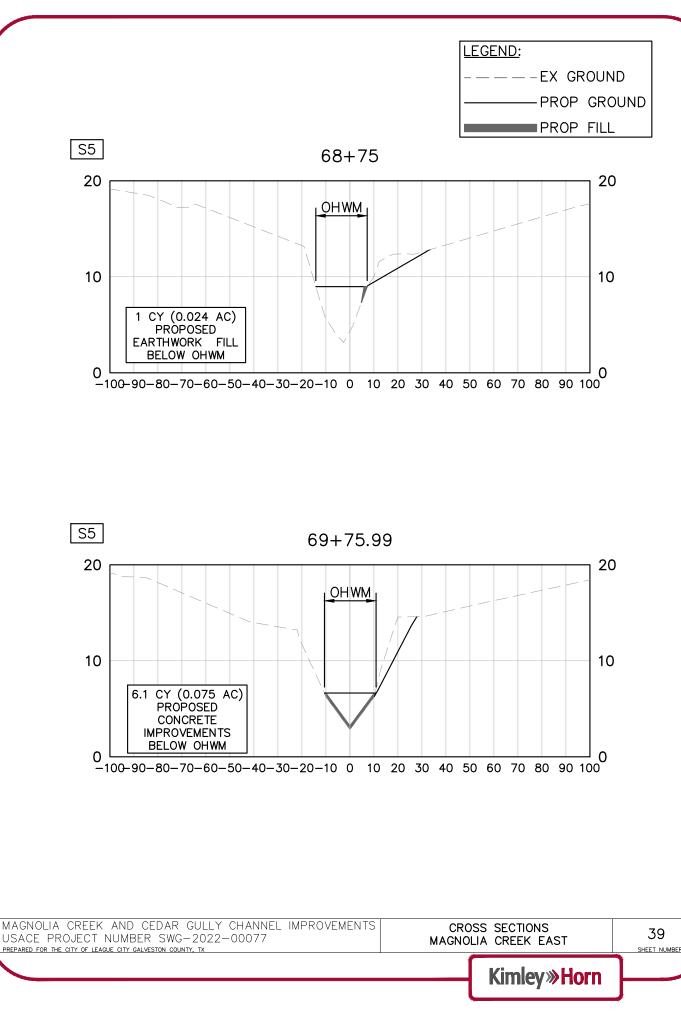

June 2023



## Project Plans Page 27 of 67





Project Plans Page 28 of 67





## Project Plans Page 29 of 67





## Project Plans Page 30 of 67





## Project Plans Page 31 of 67





# Project Plans Page 32 of 67





## Project Plans Page 33 of 67





## **Project Plans** Page 34 of 67

#### Received 15 June 2023





+00 June 14, 2023 03:21:18pm oductionDWG\CedarGully\C-CEDAR GULLY ALIGN (1).dwg Plotted By: Johnson, Katie Sheet Set: Kha Layout: Sht32\_STA 58+50 K: \HOU\_Civii\067779121 League City Magnolia Creek\07\_CADD\USACE



## Project Plans Page 36 of 67







# Project Plans Page 38 of 67





#### Project Plans Page 39 of 67





# Project Plans Page 40 of 67





#### Project Plans Page 41 of 67





# Project Plans Page 42 of 67





#### Project Plans Page 43 of 67





## Project Plans Page 44 of 67





# Project Plans Page 45 of 67





# Project Plans Page 46 of 67





# Project Plans Page 47 of 67





#### Project Plans Page 48 of 67





# Project Plans Page 49 of 67





# Project Plans Page 50 of 67



| MAGNOLIA CREEK AND CEDAR GULLY CHANNEL IMPROVEMENTS<br>USACE PROJECT NUMBER SWG-2022-00077<br>PREPARED FOR THE CITY OF LEAGUE CITY GALVESTON COUNTY, TX |   | SECTIONS<br>CREEK EAST | 46<br>SHEET NUMBER |
|---------------------------------------------------------------------------------------------------------------------------------------------------------|---|------------------------|--------------------|
|