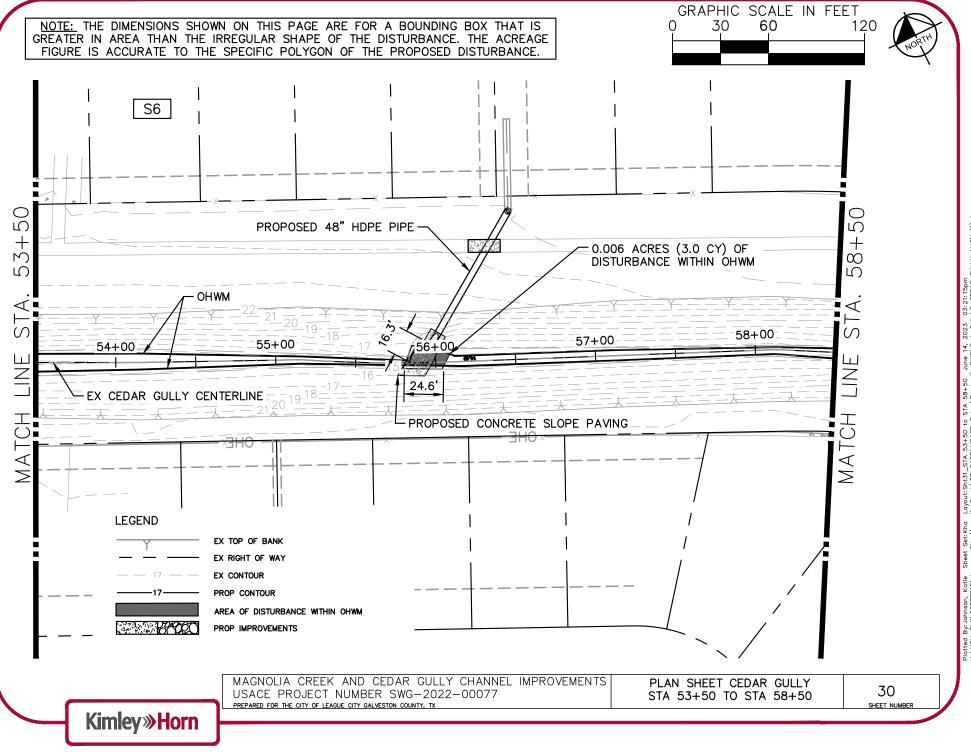

\HOU\_Civil\067779121



## Project Plans Page 24 of 67





#### **Project Plans** Page 25 of 67





**Kimley**»Horn

MAGNOLIA CREEK AND CEDAR GULLY CHANNEL IMPROVEMENTS PLAN SHEET MAGNOLIA CREEK WEST STA 47+00 TO END 22 USACE PROJECT NUMBER SWG-2022-00077 PREPARED FOR THE CITY OF LEAGUE CITY GALVESTON COUNTY, TX SHEET NUMBER

ALIGN (2).dwg WEST CREEK Plotted By.Johnson, Katie Sheet Set:Kha Layout:Sht11 K:\HOU\_Civi\067779121 League City Magnolia Creek\07

Received 15 June 2023



## Project Plans Page 27 of 67





Project Plans Page 28 of 67





## Project Plans Page 29 of 67





## Project Plans Page 30 of 67





## Project Plans Page 31 of 67





# Project Plans Page 32 of 67





## Project Plans Page 33 of 67





## **Project Plans** Page 34 of 67

#### Received 15 June 2023





+00 June 14, 2023 03:21:18pm oductionDWG\CedarGully\C-CEDAR GULLY ALIGN (1).dwg Plotted By: Johnson, Katie Sheet Set: Kha Layout: Sht32\_STA 58+50 K: \HOU\_Civii\067779121 League City Magnolia Creek\07\_CADD\USACE



## Project Plans Page 36 of 67







# Project Plans Page 38 of 67





#### Project Plans Page 39 of 67





# Project Plans Page 40 of 67





#### Project Plans Page 41 of 67





# Project Plans Page 42 of 67





#### Project Plans Page 43 of 67





## Project Plans Page 44 of 67





# Project Plans Page 45 of 67





# Project Plans Page 46 of 67





# Project Plans Page 47 of 67





#### Project Plans Page 48 of 67





# Project Plans Page 49 of 67





# Project Plans Page 50 of 67



| MAGNOLIA CREEK AND CEDAR GULLY CHANNEL IMPROVEMENTS<br>USACE PROJECT NUMB