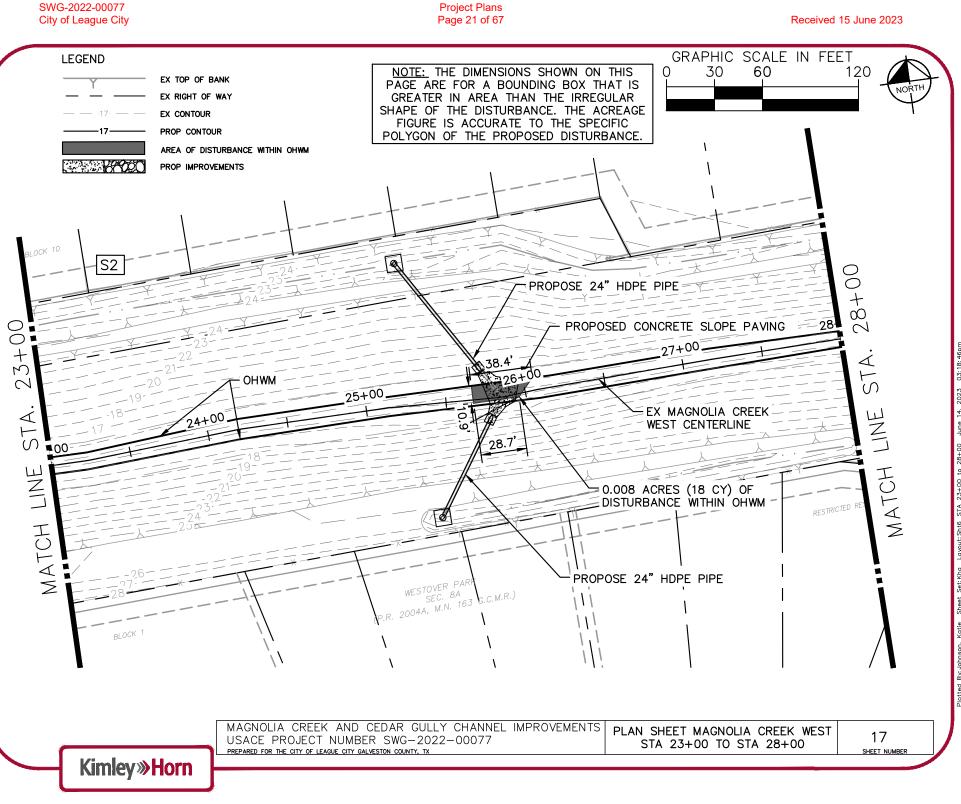

SWG-2022-00077

:Kha Layout:Sht6\_STA 23+00 to 28+00 June 14, 2023 03:18:46pm Magnolia Creek\07\_CADD\USACE\_Subm\ProductionDWG\C-MAGNOLIA CREEK WEST ALIGN (1).dwg Sheet Set League City Plotted By: Johnson, Katie K: \HOU\_Civil\067779121