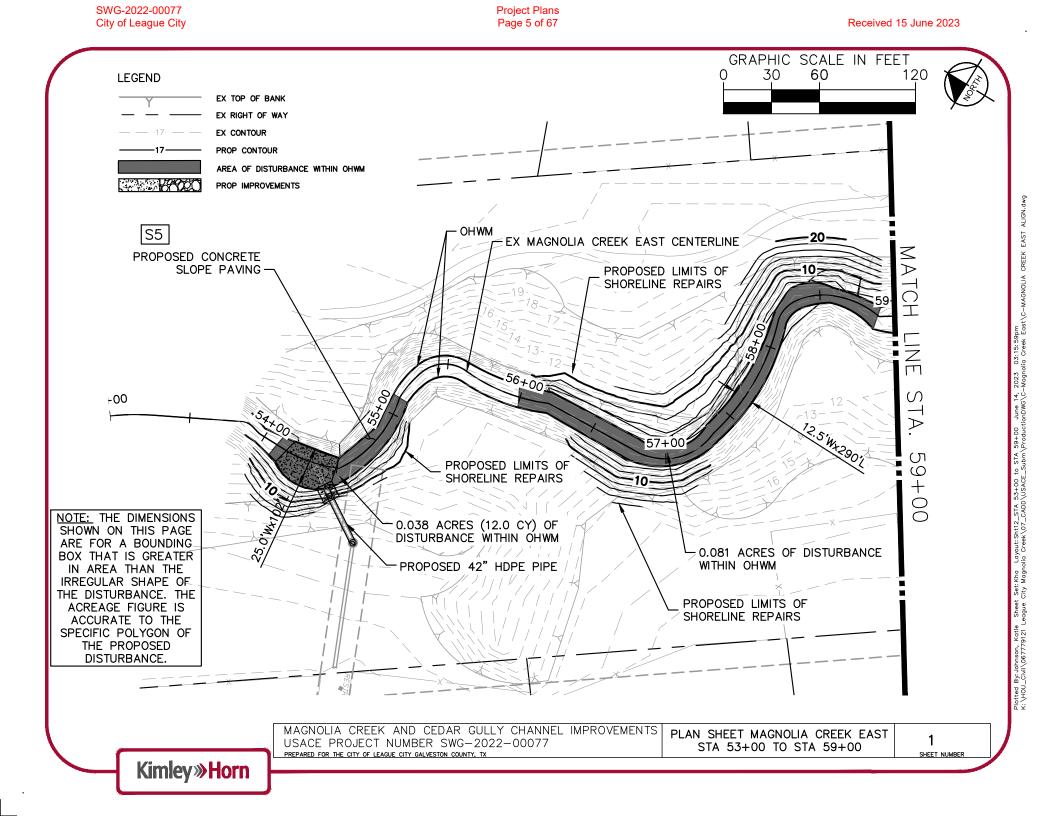

NOTES:

1.

3.

**Kimley»Horn** 



E-3

SHEET NUMBER

MAGNOLIA CREEK AND CEDAR GULLY CHANNEL IMPROVEMENTS USACE PROJECT NUMBER SWG-2022-00077 PREPARED FOR THE CITY OF LEAGUE CITY GALVESTON COUNTY, TX





#### Project Plans Page 6 of 67



ALIGN.



EAST Plotted By Johnson, Katie Sheet Set:Kha Layout:Sht14\_STA 64+00 to STA 69+00 June 14, K:\HOU\_Civi\067779121 League City Magnolia Creek\07\_CADD\USACE\_Subm\ProductionDWS\C



#### Project Plans Page 8 of 67





#### Project Plans Page 9 of 67





## **Project Plans** Page 10 of 67

ALIGN (1).dwg

EAST

CREEK

India Creek \07





## Project Plans Page 11 of 67

#### Received 15 June 2023





# Project Plans Page 12 of 67





(2).6 ALIGN EAST CREEK to STA 99+00 June 14, 2023 03:16:56pm \_Subm/ProductionDWG/C-Magnolia Creek East/C-MAGNOLIA Plotted By: Johnson, Katie Sheet Set: Kha Layout: Sht20\_STA 94+50 K: \HOU\_Civil\067779121 League City Magnolia Creek\07\_CADD\USACE

# **Project Plans**



#### Project Plans Page 14 of 67





#