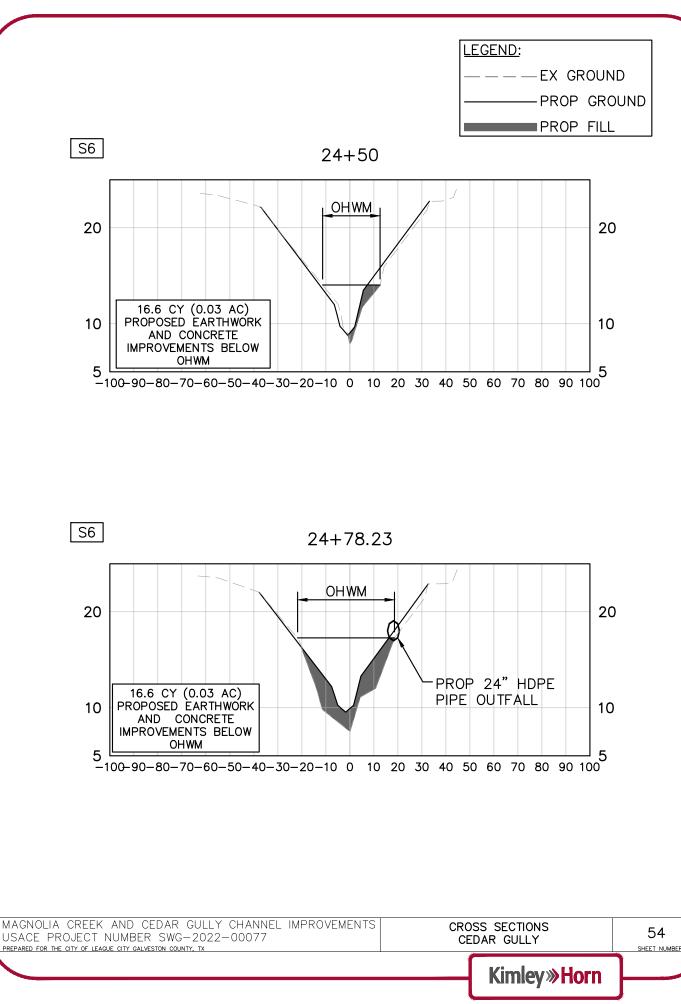

City Magnolia Creek\07\_CADD\USACE\_Subm\ProductionDWG\C-Cross Sections-MCW.dwg Survey\_South - OHWM-USCAE PURPOSES xSite\_South USACE-border-ANSI-A zGIS File: K: \ Xrefs: S





6/14/2023 3:22pm :\HOU\_Civil\067779121 League City Magnolia Creek\07\_CADD\USACE\_Subm\ProductionDWG\C-Cross Sections-MCW.dwg Survey\_South - 0HWM-USCAE PURPOSES xSite\_South USACE-border-ANSI-A zGIS File: K: \ Xrefs: S



# Project Plans Page 53 of 67





# Project Plans Page 54 of 67



6/14/2023 3:22pm :\HOU\_Civil\067779121 League City Magnolia Creek\07\_CADD\USACE\_Subm\ProductionDWG\C-Cross Sections-MCW.dwg Survey\_South - 0HWM-USCAE PURPOSES xSite\_South USACE-border-ANSI-A zGIS File: K: \ Xrefs: S



# Project Plans Page 55 of 67





# Project Plans Page 56 of 67









# Project Plans Page 58 of 67





#### Project Plans Page 59 of 67





# Project Plans Page 60 of 67





# Project Plans Page 61 of 67







3: 22pm







#### Project Plans Page 64 of 67

3: 23pm

6/14/2023

:\HOU\_Civii\067779121 League City Magnolia Creek\07\_CADD\USACE\_Subm\ProductionDWG\C-Cross Sections-CG.dwg Survey\_South - OHMM-USCAE PURPOSES xSite\_South USACE-border-ANSI-A

File: K: \ Xrefs: S





# Project Plans Page 65 of 67





### Project Plans Page 66 of 67





# Project Plans Page 67 of 67



| MAGNOLIA CREEK AND CEDAR GULLY CHANNEL IMPROVEMENTS<br>USACE PROJECT NUMBER SWG-2022-00077<br>prepared for the city of league city galveston county, tx | CROSS SECTIONS<br>CEDAR GULLY | 63<br>SHEET NUMBER |
|--------------------------------------------------------------------------------------------------