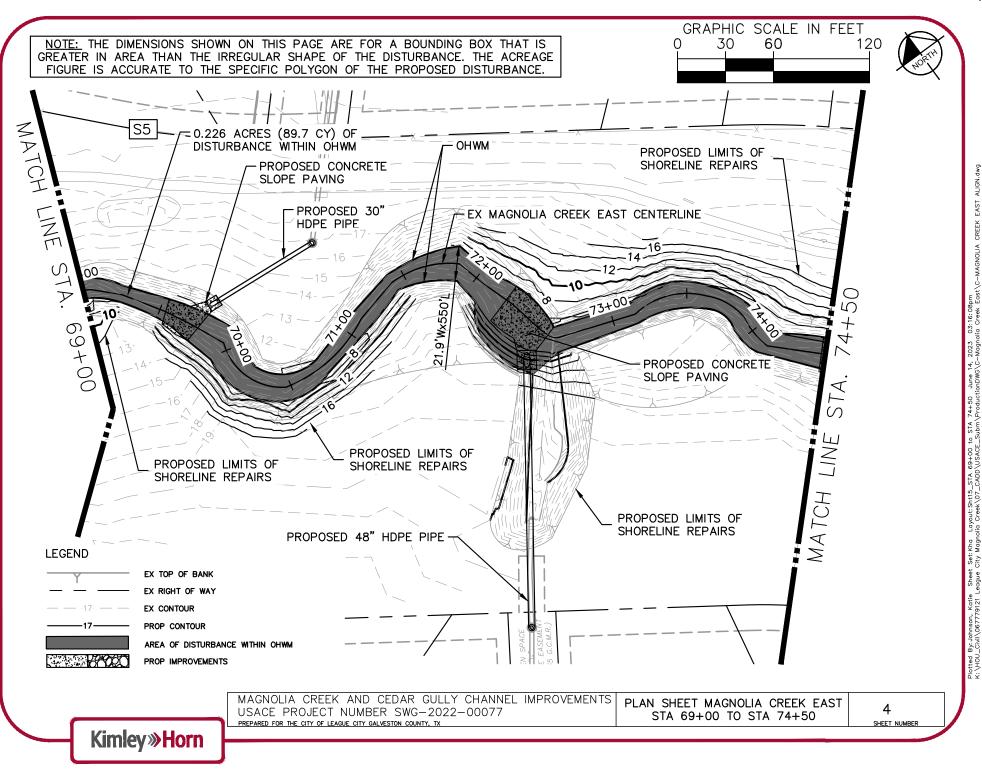

NOTES:

1.

3.

**Kimley»Horn** 



E-3

SHEET NUMBER

MAGNOLIA CREEK AND CEDAR GULLY CHANNEL IMPROVEMENTS USACE PROJECT NUMBER SWG-2022-00077 PREPARED FOR THE CITY OF LEAGUE CITY GALVESTON COUNTY, TX





#### Project Plans Page 6 of 67



ALIGN.



EAST Plotted By Johnson, Katie Sheet Set:Kha Layout:Sht14\_STA 64+00 to STA 69+00 June 14, K:\HOU\_Civi\067779121 League City Magnolia Creek\07\_CADD\USACE\_Subm\ProductionDWS\C



#### Project Plans Page 8 of 67





#### Project Plans Page 9 of 67





## **Project Plans** Page 10 of 67

ALIGN (1).dwg

EAST

CREEK

India Creek \07





## Project Plans Page 11 of 67

#### Received 15 June 2023





# Project Plans Page 12 of 67





(2).6 ALIGN EAST CREEK to STA 99+00 June 14, 2023 03:16:56pm \_Subm/ProductionDWG/C-Magnolia Creek East/C-MAGNOLIA Plotted By: Johnson, Katie Sheet Set: Kha Layout: Sht20\_STA 94+50 K: \HOU\_Civil\067779121 League City Magnolia Creek\07\_CADD\USACE

# **Project Plans**



#### Project Plans Page 14 of 67





## Project Plans Page 15 of 67





#### Project Plans Page 16 of 67





#### Project Plans Page 17 of 67





## Project Plans Page 18 of 67





## Project Plans Page 19 of 67





Plotted By Johnson, Katie Sheet Set:Kha Layout:Sht5\_STA 19+00 to STA 23+00 June