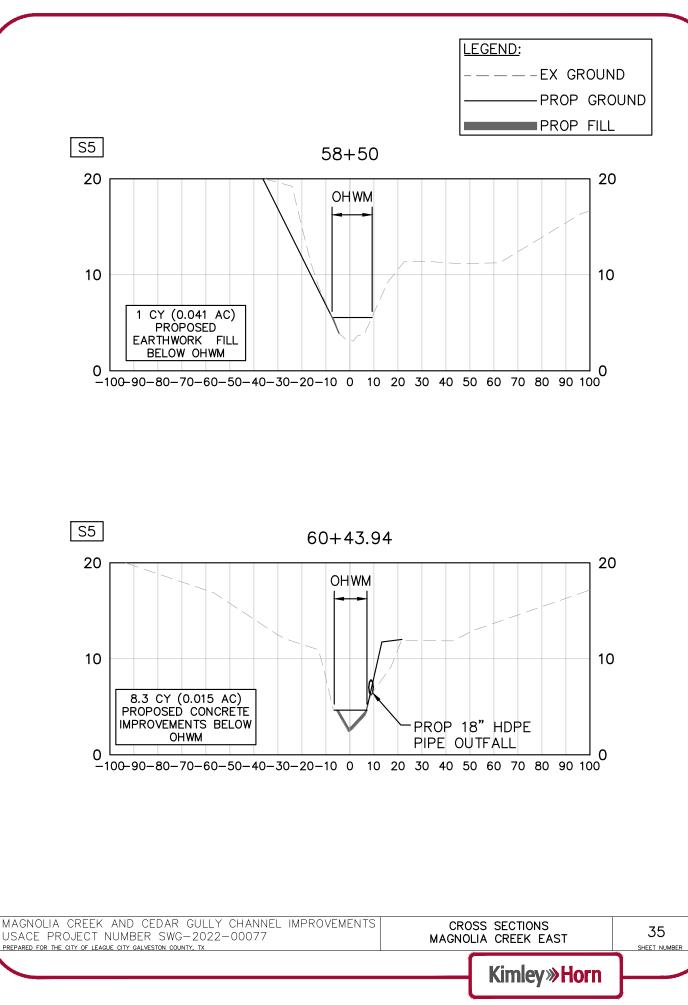

#### Received 15 June 2023

+00 June 14, 2023 03:21:18pm oductionDWG\CedarGully\C-CEDAR GULLY ALIGN (1).dwg Plotted By: Johnson, Katie Sheet Set: Kha Layout: Sht32\_STA 58+50 K: \HOU\_Civii\067779121 League City Magnolia Creek\07\_CADD\USACE