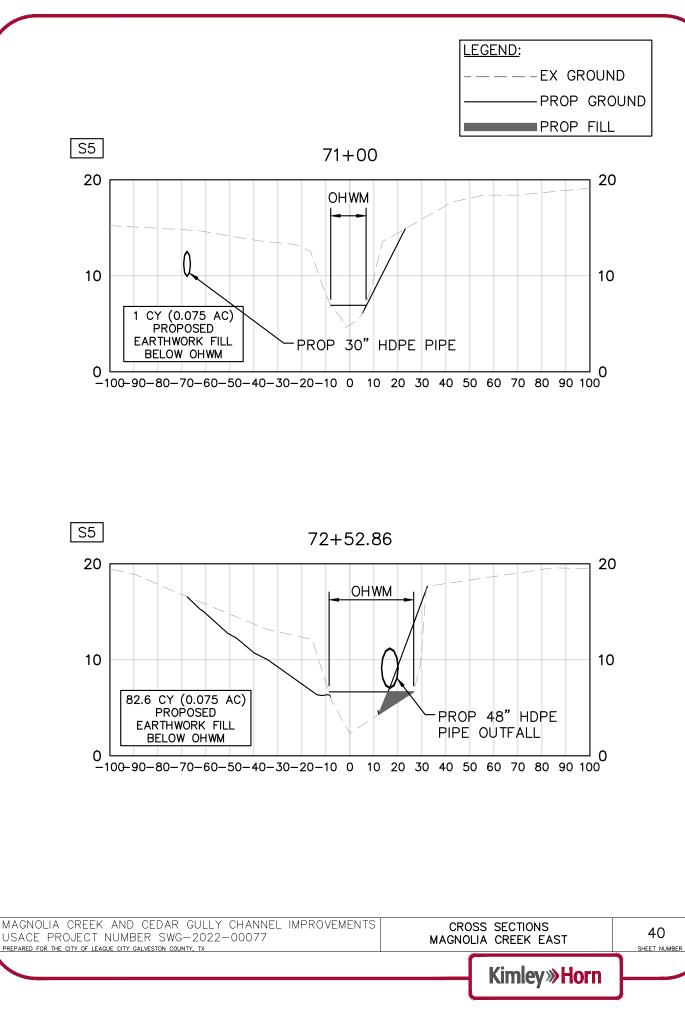

27 of 67





Project Plans Page 28 of 67





## Project Plans Page 29 of 67





## Project Plans Page 30 of 67





## Project Plans Page 31 of 67





# Project Plans Page 32 of 67





## Project Plans Page 33 of 67





## **Project Plans** Page 34 of 67

#### Received 15 June 2023





+00 June 14, 2023 03:21:18pm oductionDWG\CedarGully\C-CEDAR GULLY ALIGN (1).dwg Plotted By: Johnson, Katie Sheet Set: Kha Layout: Sht32\_STA 58+50 K: \HOU\_Civii\067779121 League City Magnolia Creek\07\_CADD\USACE



## Project Plans Page 36 of 67







# Project Plans Page 38 of 67





#### Project Plans Page 39 of 67





# Project Plans Page 40 of 67





#### Project Plans Page 41 of 67





# Project Plans Page 42 of 67





#### Project Plans Page 43 of 67





## Project Plans Page 44 of 67





# Project Plans Page 45 of 67





# Project Plans Page 46 of 67





# Project Plans Page 47 of 67





#### Project Plans Page 48 of 67





# Project Plans Page 49 of 67





# Project Plans Page 50 of 67



| MAGNOLIA CREEK AND CEDAR GULLY CHANNEL IMPROVEMENTS<br>USACE PROJECT NUMBER SWG-2022-00077<br>PREPARED FOR THE CITY OF LEAGUE CITY GALVESTON COUNTY, TX |   | SECTIONS<br>CREEK EAST | 46<br>SHEET NUMBER |
|---------------------------------------------------------------------------------------------------------------------------------------------------------|---|------------------------|--------------------|
|                                                                                                                                                         | K | (imley»Horn