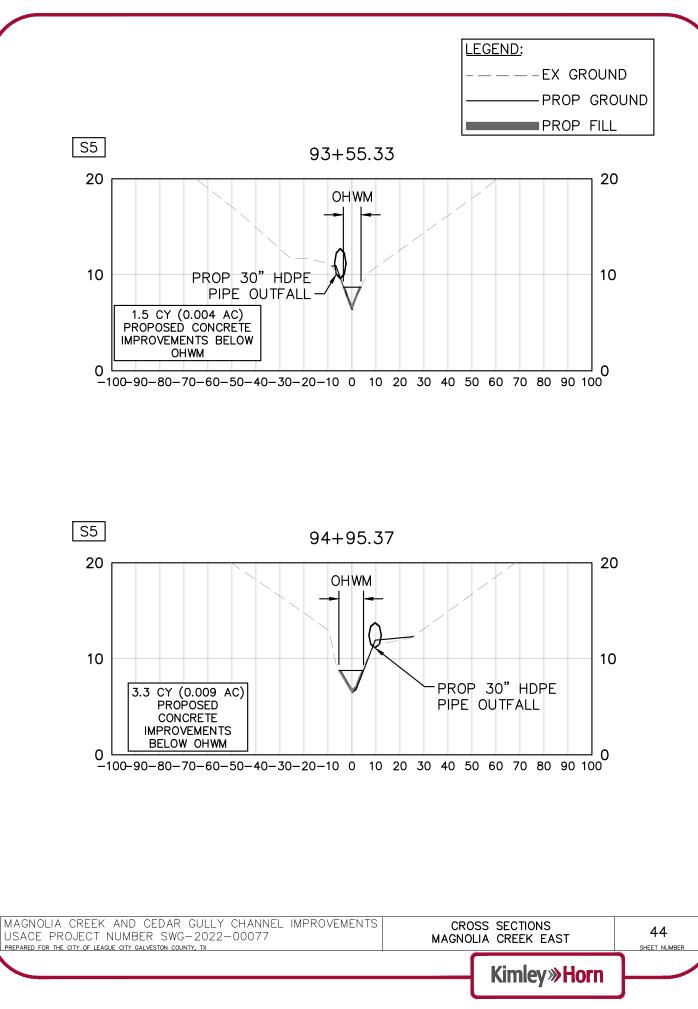

# Project Plans Page 50 of 67

| MAGNOLIA CREEK AND CEDAR GULLY CHANNEL IMPROVEMENTS<br>USACE PROJECT NUMBER SWG-2022-00077<br>PREPARED FOR THE CITY OF LEAGUE CITY GALVESTON COUNTY, TX |   | SECTIONS<br>CREEK EAST | 46<br>SHEET NUMBER |
|---------------------------------------------------------------------------------------------------------------------------------------------------------|---|------------------------|--------------------|
|                                                                                                                                                         | K | (imley»Horn            |                    |