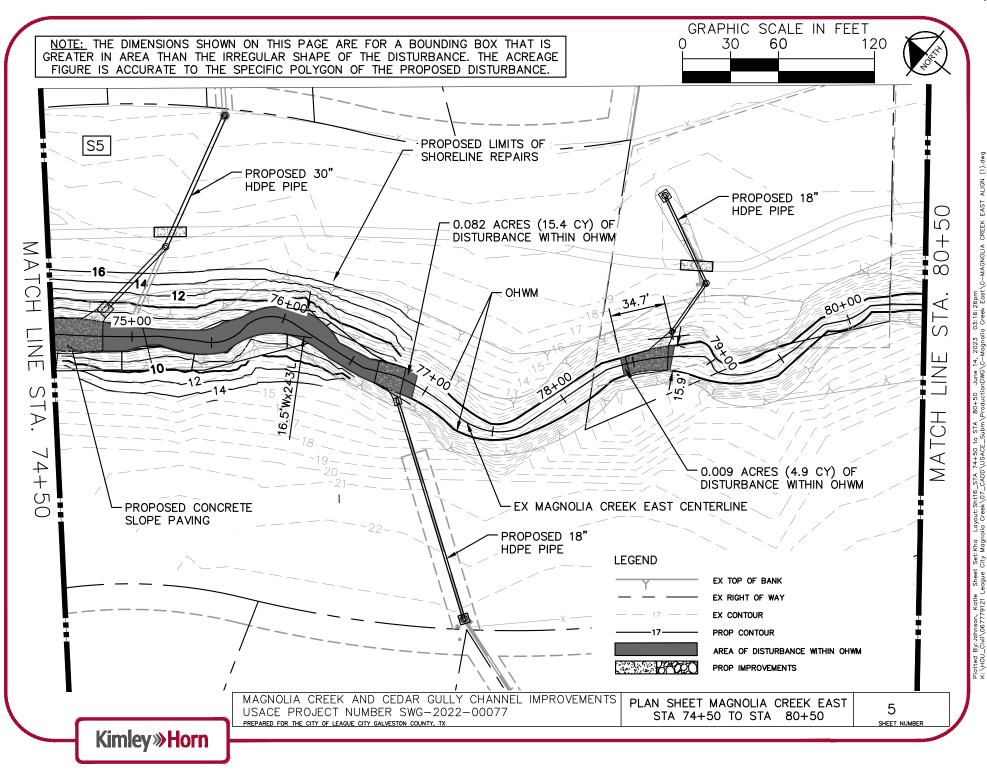

NOTES:

1.

3.

**Kimley»Horn** 



E-3

SHEET NUMBER

MAGNOLIA CREEK AND CEDAR GULLY CHANNEL IMPROVEMENTS USACE PROJECT NUMBER SWG-2022-00077 PREPARED FOR THE CITY OF LEAGUE CITY GALVESTON COUNTY, TX





#### Project Plans Page 6 of 67



ALIGN.



EAST Plotted By Johnson, Katie Sheet Set:Kha Layout:Sht14\_STA 64+00 to STA 69+00 June 14, K:\HOU\_Civi\067779121 League City Magnolia Creek\07\_CADD\USACE\_Subm\ProductionDWS\C



#### Project Plans Page 8 of 67





#### Project Plans Page 9 of 67





## **Project Plans** Page 10 of 67

ALIGN (1).dwg

EAST

CREEK

India Creek \07





## Project Plans Page 11 of 67

#### Received 15 June 2023





# Project Plans Page 12 of 67





(2).6 ALIGN EAST CREEK to STA 99+00 June 14, 2023 03:16:56pm \_Subm/ProductionDWG/C-Magnolia Creek East/C-MAGNOLIA Plotted By: Johnson, Katie Sheet Set: Kha Layout: Sht20\_STA 94+50 K: \HOU\_Civil\067779121 League City Magnolia Creek\07\_CADD\USACE

# **Project Plans**



#### Project Plans Page 14 of 67





## Project Plans Page 15 of 67





#### Project Plans Page 16 of 67





#### Project Plans Page 17 of 67





## Project Plans Page 18 of 67





## Project Plans Page 19 of 67





Plotted By Johnson, Katie Sheet Set:Kha Layout:Sht5\_STA 19+00 to STA 23+00 June 14, 2023 03:18:41pm K:\HOU\_Civil\06