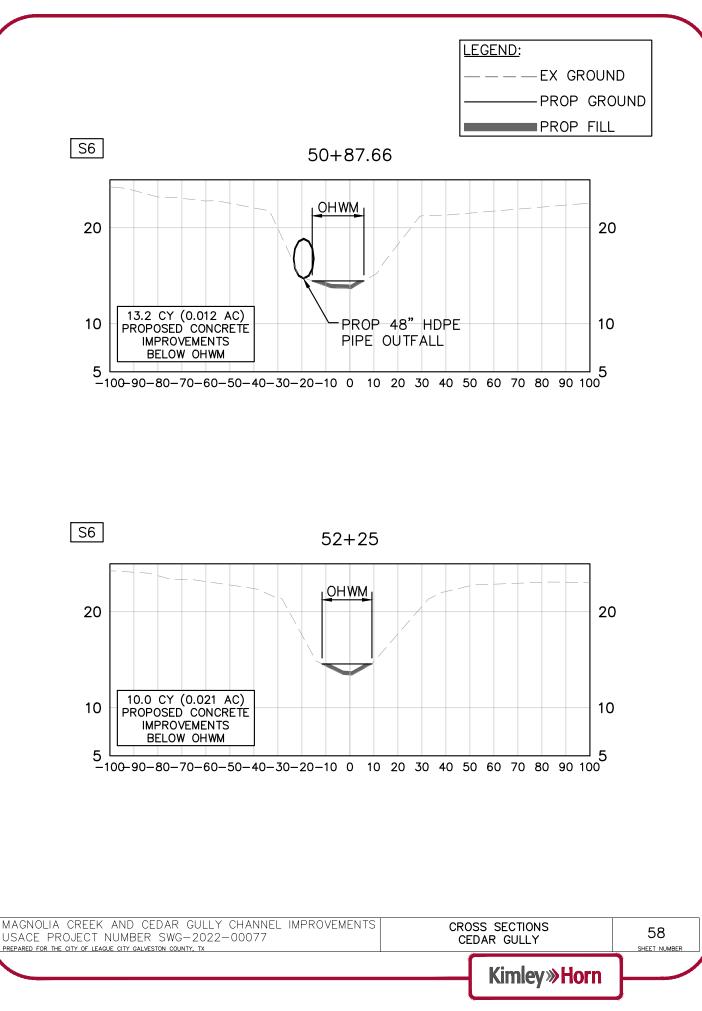

SES xSite\_South USACE-border-ANSI-A zGIS File: K: \ Xrefs: S





6/14/2023 3:22pm :\HOU\_Civil\067779121 League City Magnolia Creek\07\_CADD\USACE\_Subm\ProductionDWG\C-Cross Sections-MCW.dwg Survey\_South - 0HWM-USCAE PURPOSES xSite\_South USACE-border-ANSI-A zGIS File: K: \ Xrefs: S



# Project Plans Page 53 of 67





# Project Plans Page 54 of 67



6/14/2023 3:22pm :\HOU\_Civil\067779121 League City Magnolia Creek\07\_CADD\USACE\_Subm\ProductionDWG\C-Cross Sections-MCW.dwg Survey\_South - 0HWM-USCAE PURPOSES xSite\_South USACE-border-ANSI-A zGIS File: K: \ Xrefs: S



# Project Plans Page 55 of 67





# Project Plans Page 56 of 67









# Project Plans Page 58 of 67





#### Project Plans Page 59 of 67





# Project Plans Page 60 of 67





# Project Plans Page 61 of 67







3: 22pm







#### Project Plans Page 64 of 67

3: 23pm

6/14/2023

:\HOU\_Civii\067779121 League City Magnolia Creek\07\_CADD\USACE\_Subm\ProductionDWG\C-Cross Sections-CG.dwg Survey\_South - OHMM-USCAE PURPOSES xSite\_South USACE-border-ANSI-A

File: K: \ Xrefs: S





# Project Plans Page 65 of 67





### Project Plans Page 66 of 67





# Project Plans Page 67 of 67



| MAGNOLIA CREEK AND CEDAR GULLY CHANNEL IMPROVEMENTS<br>USACE PROJECT NUMBER SWG-2022-00077<br>prepared for the city of league city galveston county, tx | CROSS SECTIONS<br>CEDAR GULLY | 63<br>SHEET NUMBER |
|---------------------------------------------------------------------------------------------------------------------------------------------------------|-------------------------------|--------------------|
|