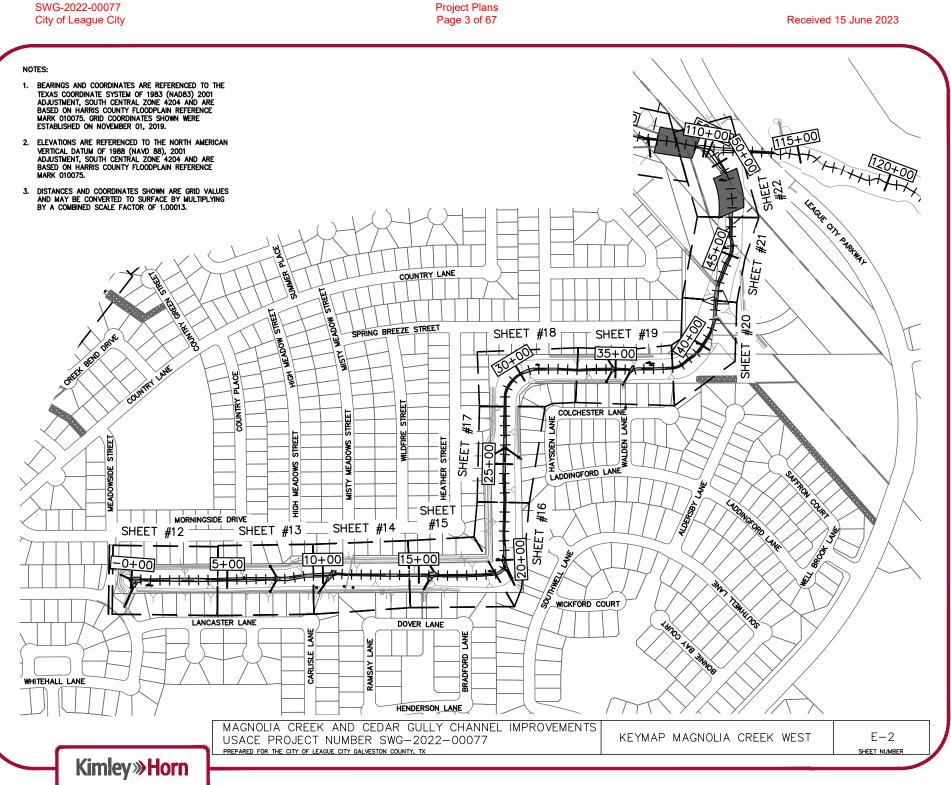

NOTES:

1.

3.

**Kimley»Horn** 



E-3

SHEET NUMBER

MAGNOLIA CREEK AND CEDAR GULLY CHANNEL IMPROVEMENTS USACE PROJECT NUMBER SWG-2022-00077 PREPARED FOR THE CITY OF LEAGUE CITY GALVESTON COUNTY, TX





#### Project Plans Page 6 of 67



ALIGN.



EAST Plotted By Johnson, Katie Sheet Set:Kha Layout:Sht14\_STA 64+00 to STA 69+00 June 14, K:\HOU\_Civi\067779121 League City Magnolia Creek\07\_CADD\USACE\_Subm\ProductionDWS\C



#### Project Plans Page 8 of 67





#### Project Plans Page 9 of 67





## **Project Plans** Page 10 of 67

ALIGN (1).dwg

EAST

CREEK

India Creek \07





## Project Plans Page 11 of 67

#### Received 15 June 2023





# Project Plans Page 12 of 67





(2).6 ALIGN EAST CREEK to STA 99+00 June 14, 2023 03:16:56pm \_Subm/ProductionDWG/C-Magnolia Creek East/C-MA