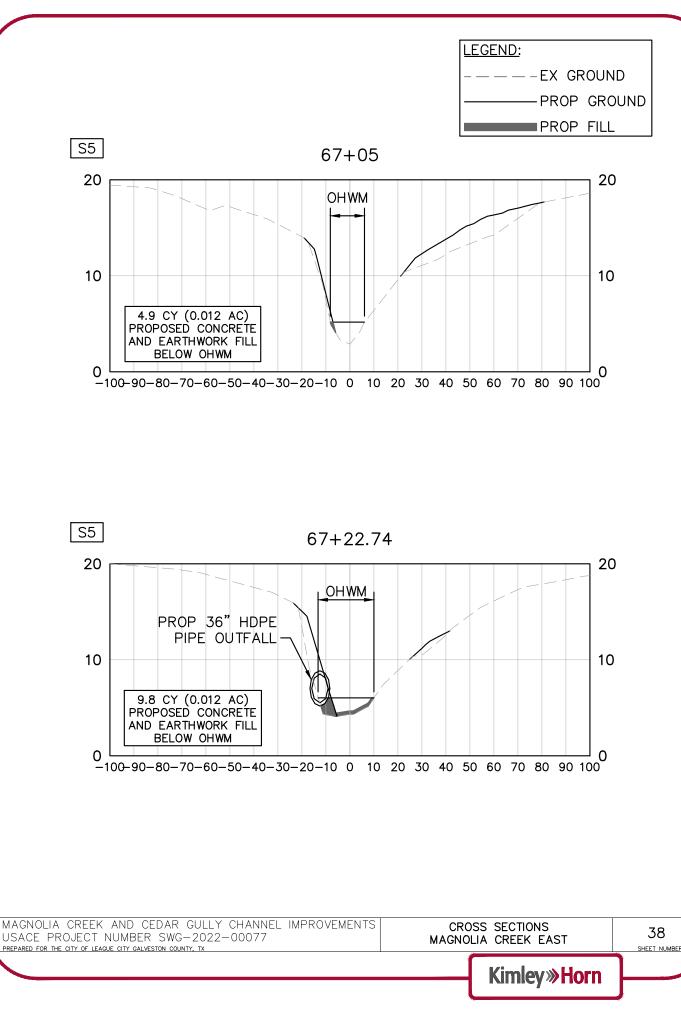

ue City Magnolia Creek\07

Received 15 June 2023



## Project Plans Page 27 of 67





Project Plans Page 28 of 67





## Project Plans Page 29 of 67





## Project Plans Page 30 of 67





## Project Plans Page 31 of 67





# Project Plans Page 32 of 67





## Project Plans Page 33 of 67





## **Project Plans** Page 34 of 67

#### Received 15 June 2023





+00 June 14, 2023 03:21:18pm oductionDWG\CedarGully\C-CEDAR GULLY ALIGN (1).dwg Plotted By: Johnson, Katie Sheet Set: Kha Layout: Sht32\_STA 58+50 K: \HOU\_Civii\067779121 League City Magnolia Creek\07\_CADD\USACE



## Project Plans Page 36 of 67







# Project Plans Page 38 of 67





#### Project Plans Page 39 of 67





# Project Plans Page 40 of 67





#### Project Plans Page 41 of 67





# Project Plans Page 42 of 67





#### Project Plans Page 43 of 67





## Project Plans Page 44 of 67





# Project Plans Page 45 of 67





# Project Plans Page 46 of 67





# Project Plans Page 47 of 67





#### Project Plans Page 48 of 67





# Project Plans Page 49 of 67





# Project Plans Page 50 of 67



| MAGNOLIA CREEK AND CEDAR GULLY CHANNEL IMPROVEMENTS<br>USACE PROJECT NUMBER SWG-2022-00077<br>PREPARED FOR THE CITY OF LEAGUE CITY GALVESTON COUNTY, TX |   | SECTIONS<br>CREEK EAST | 46<br>SHEET NUMBER |
|---------------------------------------------------------------------------------------------------------------------------------------------------------|---|------------------------|--------------------|
|