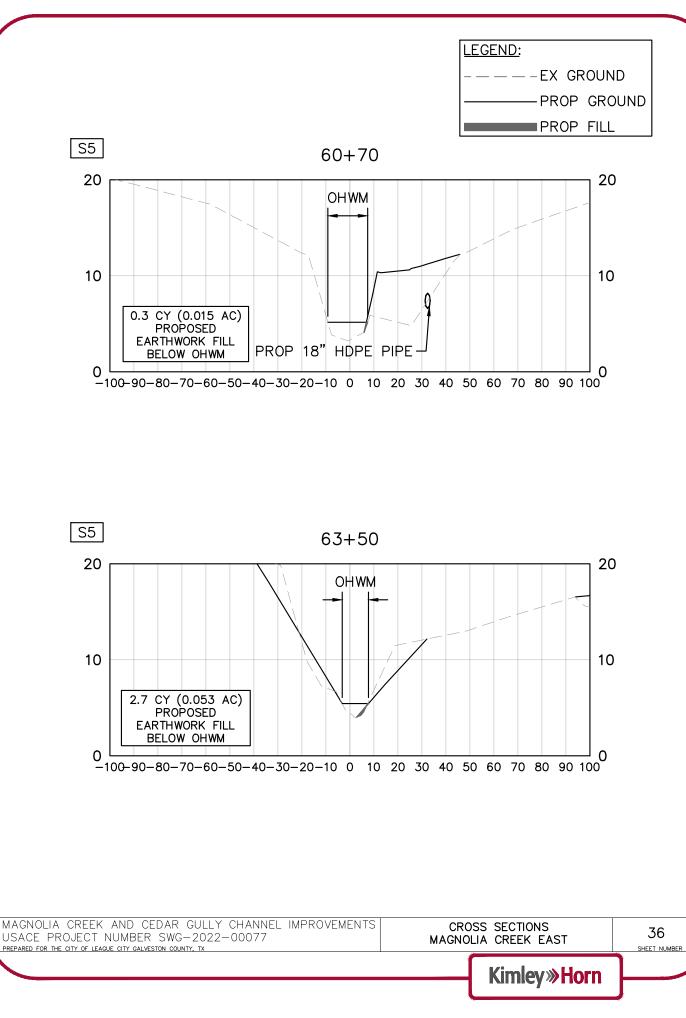

By.Johnson, Katie Sheet Set:Kha Layout:Sht11 K:\HOU\_Civi\067779121 League City Magnolia Creek\07

Received 15 June 2023



## Project Plans Page 27 of 67





Project Plans Page 28 of 67





## Project Plans Page 29 of 67





## Project Plans Page 30 of 67





## Project Plans Page 31 of 67





# Project Plans Page 32 of 67





## Project Plans Page 33 of 67





## **Project Plans** Page 34 of 67

#### Received 15 June 2023





+00 June 14, 2023 03:21:18pm oductionDWG\CedarGully\C-CEDAR GULLY ALIGN (1).dwg Plotted By: Johnson, Katie Sheet Set: Kha Layout: Sht32\_STA 58+50 K: \HOU\_Civii\067779121 League City Magnolia Creek\07\_CADD\USACE



## Project Plans Page 36 of 67







# Project Plans Page 38 of 67





#### Project Plans Page 39 of 67





# Project Plans Page 40 of 67





#### Project Plans Page 41 of 67





# Project Plans Page 42 of 67





#### Project Plans Page 43 of 67





## Project Plans Page 44 of 67





# Project Plans Page 45 of 67





# Project Plans Page 46 of 67





# Project Plans Page 47 of 67





#### Project Plans Page 48 of 67





# Project Plans Page 49 of 67





# Project Plans Page 50 of 67



| MAGNOLIA CREEK AND CEDAR GULLY CHANNEL IMPROVEMENTS<br>USACE PROJECT NUMBER SWG-2022-00077<br>PREPARED FOR THE CITY OF LEAGUE CITY GALVESTON COUNTY, TX |   | SECTIONS<br>CREEK EAST | 46<br>SHEET NUMBER |
|---------------------------------------------------------------------------------------------------------------------------------------------------------|---|------------------------|--------------------|
|