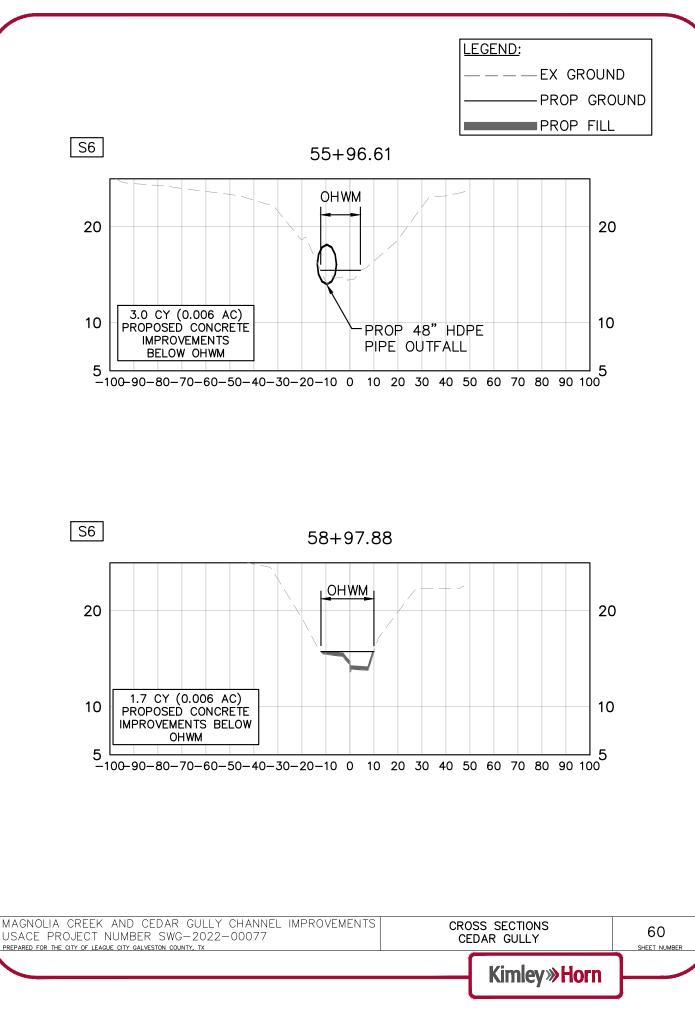

e: K: \ Xrefs: S



# Project Plans Page 53 of 67





# Project Plans Page 54 of 67



6/14/2023 3:22pm :\HOU\_Civil\067779121 League City Magnolia Creek\07\_CADD\USACE\_Subm\ProductionDWG\C-Cross Sections-MCW.dwg Survey\_South - 0HWM-USCAE PURPOSES xSite\_South USACE-border-ANSI-A zGIS File: K: \ Xrefs: S



# Project Plans Page 55 of 67





# Project Plans Page 56 of 67









# Project Plans Page 58 of 67





#### Project Plans Page 59 of 67





# Project Plans Page 60 of 67





# Project Plans Page 61 of 67







3: 22pm







#### Project Plans Page 64 of 67

3: 23pm

6/14/2023

:\HOU\_Civii\067779121 League City Magnolia Creek\07\_CADD\USACE\_Subm\ProductionDWG\C-Cross Sections-CG.dwg Survey\_South - OHMM-USCAE PURPOSES xSite\_South USACE-border-ANSI-A

File: K: \ Xrefs: S





# Project Plans Page 65 of 67





### Project Plans Page 66 of 67





# Project Plans Page 67 of 67



| MAGNOLIA CREEK AND CEDAR GULLY CHANNEL IMPROVEMENTS<br>USACE PROJECT NUMBER SWG-2022-00077<br>prepared for the city of league city galveston county, tx | CROSS SECTIONS<br>CEDAR GULLY | 63<br>SHEET NUMBER |
|---------------------------------------------------------------------------------------------------------------------------------------------------------|-------------------------------|--------------------|
|                                                                                                                                                         | Kimley»Horn                   |                    |