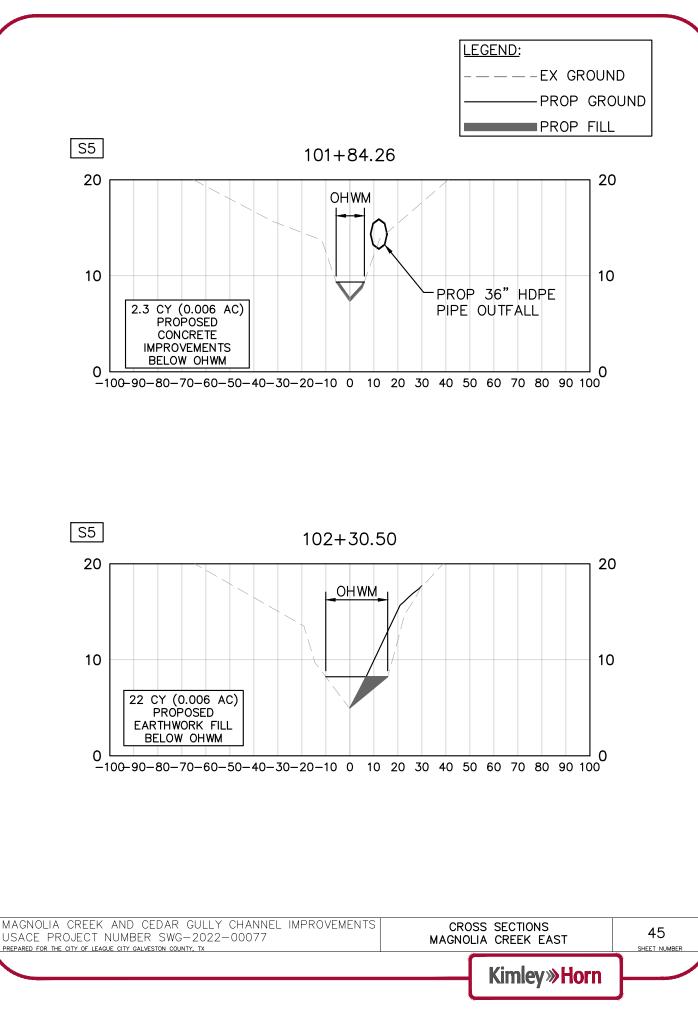

# Project Plans Page 50 of 67

| MAGNOLIA CREEK AND CEDAR GULLY CHANNEL IMPROVEMENTS<br>USACE PROJECT NUMBER SWG-2022-00077<br>PREPARED FOR THE CITY OF LEAGUE CITY GALVESTON COUNTY, TX |   | SECTIONS<br>CREEK EAST | 46<br>SHEET NUMBER |
|---------------------------------------------------------------------------------------------------------------------------------------------------------|---|------------------------|--------------------|
|                                                                                                                                                         | K | (imley»Horn            |                    |