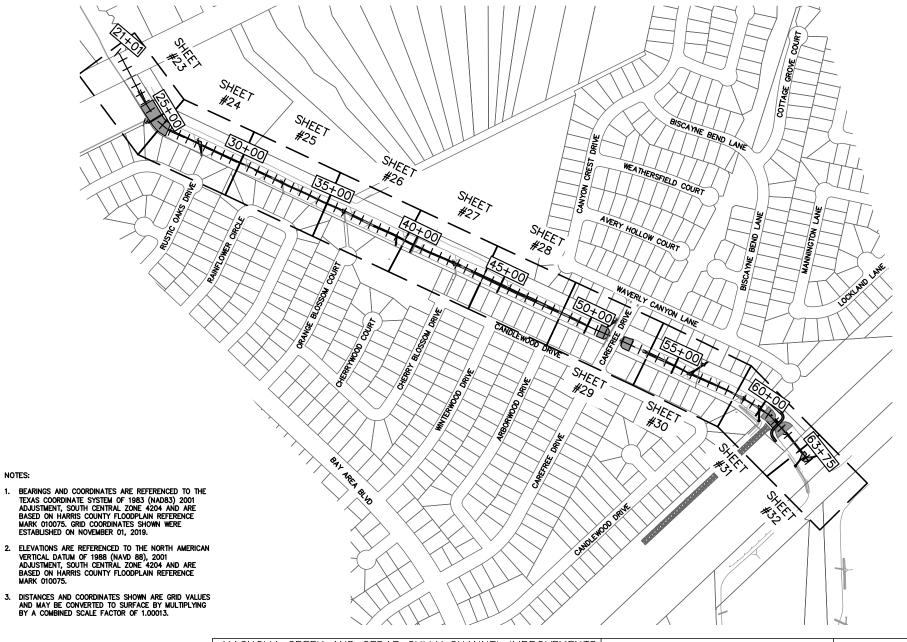

NOTES:

1.

3.

**Kimley»Horn** 



E-3

SHEET NUMBER

MAGNOLIA CREEK AND CEDAR GULLY CHANNEL IMPROVEMENTS USACE PROJECT NUMBER SWG-2022-00077 PREPARED FOR THE CITY OF LEAGUE CITY GALVESTON COUNTY, TX





#### Project Plans Page 6 of 67



ALIGN.



EAST Plotted By Johnson, Katie Sheet Set:Kha Layout:Sht14\_STA 64+00 to STA 69+00 June 14, K:\HOU\_Civi\067779121 League City Magnolia Creek\07\_CADD\USACE\_Subm\ProductionDWS\C



#### Project Plans Page 8 of 67





#### Project Plans Page 9 of 67





## **Project Plans** Page 10 of 67

ALIGN (1).dwg

EAST

CREEK

India Creek \07





## Project Plans Page 11 of 67

#### Received 15 June 2023





# Project Plans Page 12 of 67





(2).6 ALIGN EAST CREEK to STA 99+00 June 14, 2023 03:16:56pm \_Subm/ProductionDWG/C-Magnolia Creek East/C-MAGNOLIA Plotted By: Johnson, Katie Sh