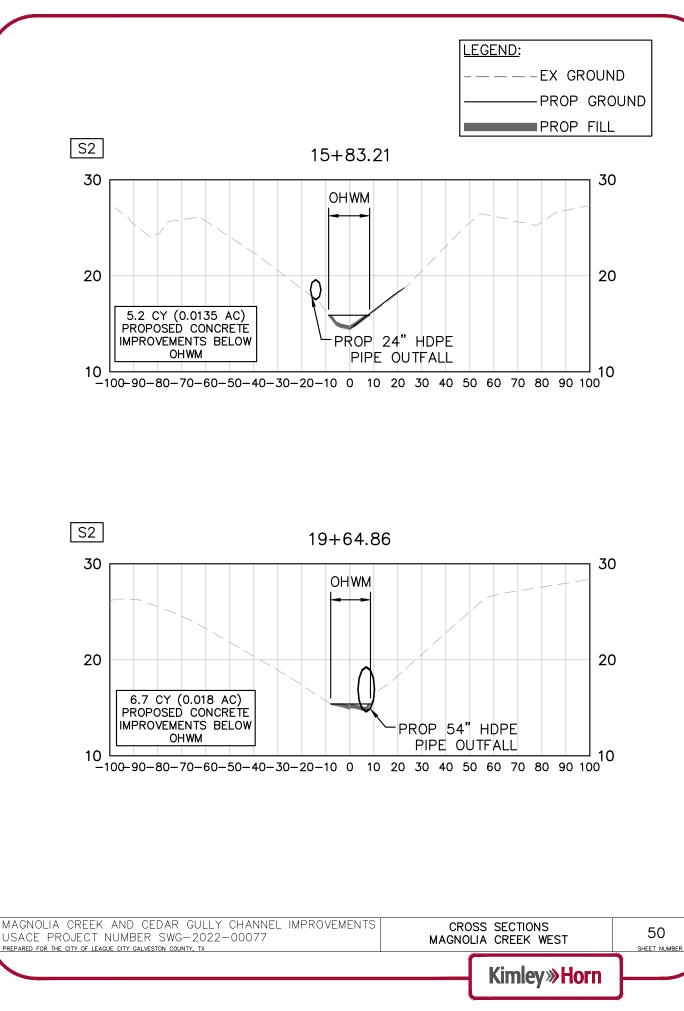

# Project Plans Page 50 of 67

| MAGNOLIA CREEK AND CEDAR GULLY CHANNEL IMPROVEMENTS<br>USACE PROJECT NUMBER SWG-2022-00077<br>PREPARED FOR THE CITY OF LEAGUE CITY GALVESTON COUNTY, TX |   | SECTIONS<br>CREEK EAST | 46<br>SHEET NUMBER |
|---------------------------------------------------------------------------------------------------------------------------------------------------------|---|------------------------|--------------------|
|                                                                                                                                                         | K | (imley»Horn            |                    |