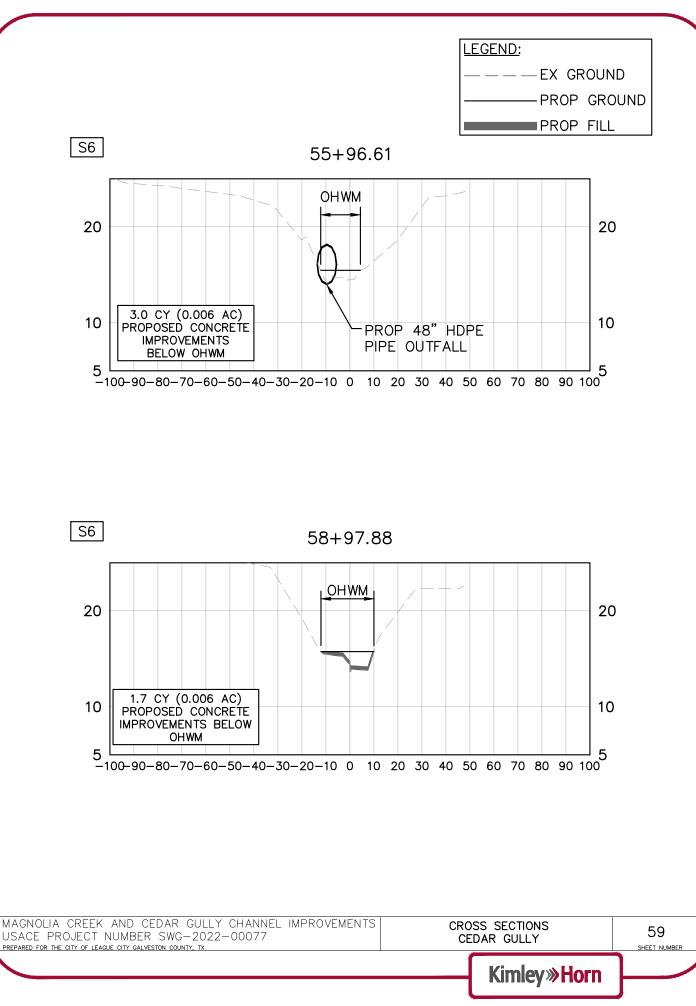

uth USACE-border-ANSI-A zGIS File: K: \ Xrefs: S





6/14/2023 3:22pm :\HOU\_Civil\067779121 League City Magnolia Creek\07\_CADD\USACE\_Subm\ProductionDWG\C-Cross Sections-MCW.dwg Survey\_South - 0HWM-USCAE PURPOSES xSite\_South USACE-border-ANSI-A zGIS File: K: \ Xrefs: S



# Project Plans Page 53 of 67





# Project Plans Page 54 of 67



6/14/2023 3:22pm :\HOU\_Civil\067779121 League City Magnolia Creek\07\_CADD\USACE\_Subm\ProductionDWG\C-Cross Sections-MCW.dwg Survey\_South - 0HWM-USCAE PURPOSES xSite\_South USACE-border-ANSI-A zGIS File: K: \ Xrefs: S



# Project Plans Page 55 of 67





# Project Plans Page 56 of 67









# Project Plans Page 58 of 67





#### Project Plans Page 59 of 67





# Project Plans Page 60 of 67





# Project Plans Page 61 of 67







3: 22pm







#### Project Plans Page 64 of 67

3: 23pm

6/14/2023

:\HOU\_Civii\067779121 League City Magnolia Creek\07\_CADD\USACE\_Subm\ProductionDWG\C-Cross Sections-CG.dwg Survey\_South - OHMM-USCAE PURPOSES xSite\_South USACE-border-ANSI-A

File: K: \ Xrefs: S





# Project Plans Page 65 of 67





### Project Plans Page 66 of 67





# Project Plans Page 67 of 67



| MAGNOLIA CREEK AND CEDAR GULLY CHANNEL IMPROVEMENTS<br>USACE PROJECT NUMBER SWG-2022-00077<br>prepared for the city of league city galveston county, tx | CROSS SECTIONS<br>CEDAR GULLY | 63<br>SHEET NUMBER |
|---------------------------------------------------------------------------------------------------------------------------------------------------------|-------------------------------|--------------------|
|