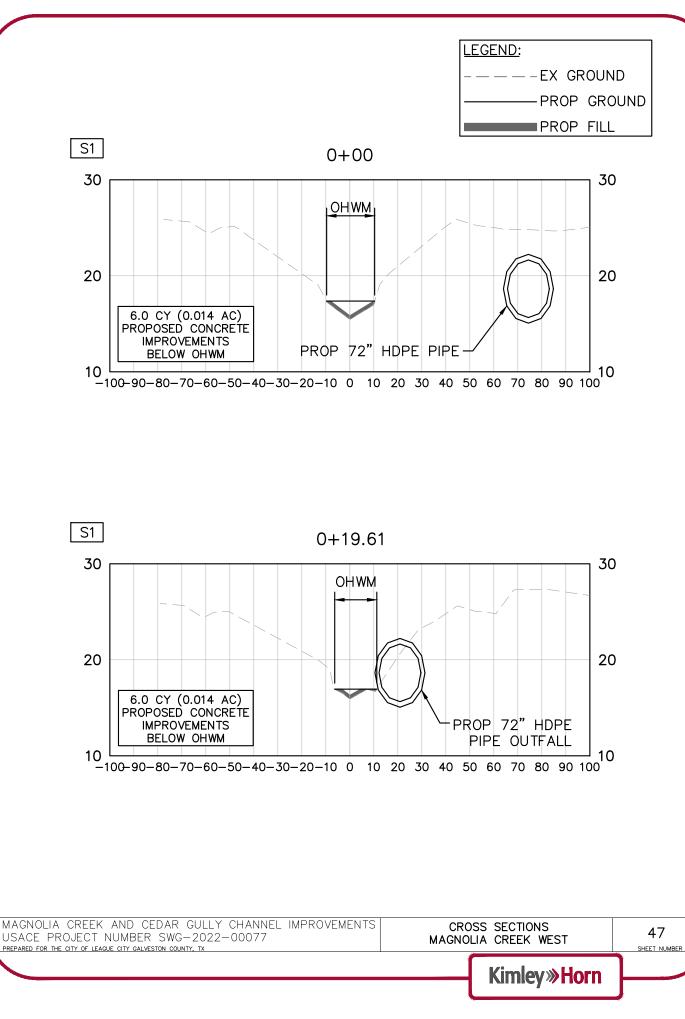

# Project Plans Page 47 of 67





#### Project Plans Page 48 of 67





# Project Plans Page 49 of 67





# Project Plans Page 50 of 67



| MAGNOLIA CREEK AND CEDAR GULLY CHANNEL IMPROVEMENTS<br>USACE PROJECT NUMBER SWG-2022-00077<br>PREPARED FOR THE CITY OF LEAGUE CITY GALVESTON COUNTY, TX |   | SECTIONS<br>CREEK EAST | 46<br>SHEET NUMBER |
|---------------------------------------------------------------------------------------------------------------------------------------------------------|---|------------------------|--------------------|
|                                                                                                                                                         | K | (imley»Horn            |                    |



#### Project Plans Page 51 of 67



6/14/2023 3:22pm :\HOU\_Civil\067779121 League City Magnolia Creek\07\_CADD\USACE\_Subm\ProductionDWG\C-Cross Sections-MCW.dwg Survey\_South - OHWM-USCAE PURPOSES xSite\_South USACE-border-ANSI-A zGIS File: K: \ Xrefs: S





6/14/2023 3:22pm :\HOU\_Civil\067779121 League City Magnolia Creek\07\_CADD\USACE\_Subm\ProductionDWG\C-Cross Sections-MCW.dwg Survey\_South - 0HWM-USCAE PURPOSES xSite\_South USACE-border-ANSI-A zGIS File: K: \ Xrefs: S



# Project Plans Page 53 of 67





# Project Plans Page 54 of 67



6/14/2023 3:22pm :\HOU\_Civil\067779121 League City Magnolia Creek\07\_CADD\USACE\_Subm\ProductionDWG\C-Cross Sections-MCW.dwg Survey\_South - 0HWM-USCAE PURPOSES xSite\_South USACE-border-ANSI-A zGIS File: K: \ Xrefs: S



# Project Plans Page 55 of 67





# Project Plans Page