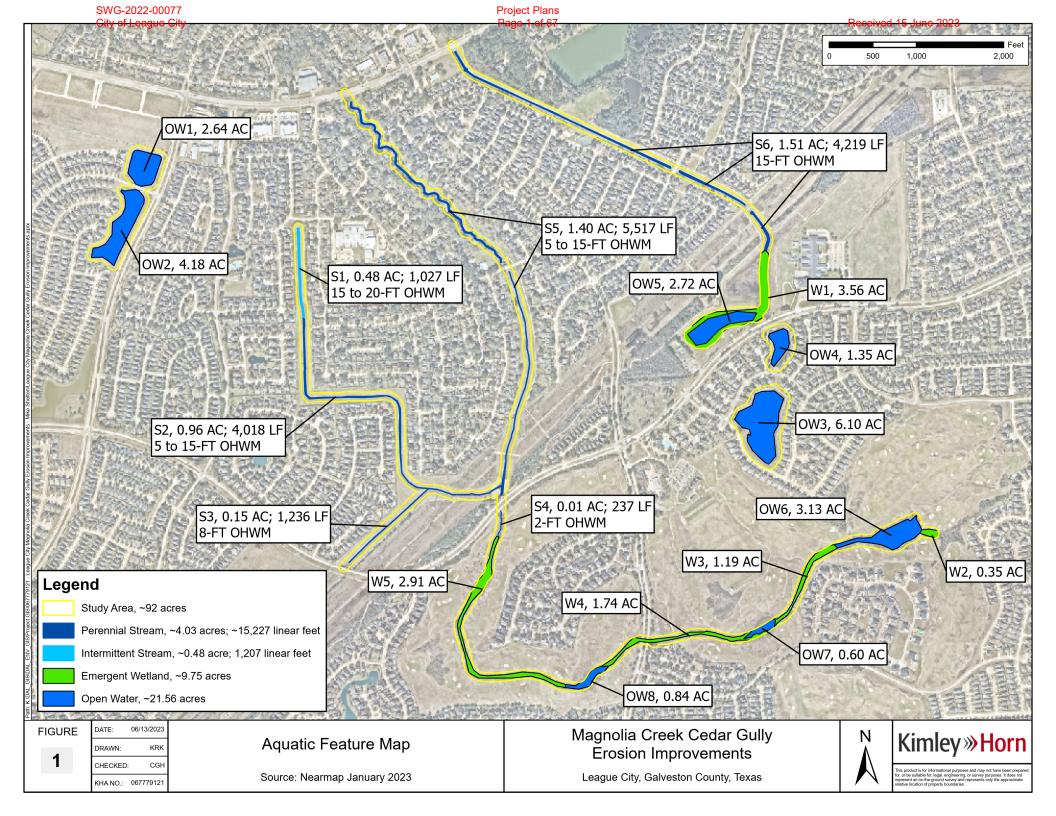

NOTES:

1.

3.

**Kimley»Horn** 



E-3

SHEET NUMBER

MAGNOLIA CREEK AND CEDAR GULLY CHANNEL IMPROVEMENTS USACE PROJECT NUMBER SWG-2022-00077 PREPARED FOR THE CITY OF LEAGUE CITY GALVESTON COUNTY, TX





#### Project Plans Page 6 of 67



ALIGN.



EAST Plotted By Johnson, Katie Sheet Set:Kha Layout:Sht14\_STA 64+00 to STA 69+00 June 14, K:\HOU\_Civi\067779121 League City Magnolia Creek\07\_CADD\USACE\_Subm\ProductionDWS\C



#### Project Plans Page 8 of 67





#### Project Plans Page 9 of 67





## **Project Plans** Page 10 of 67

ALIGN (1).dwg

EAST

CREEK

India Creek \07





## Project Plans Page 11 of 67

#### Received 15 June 2023





# Project Plans Page 12 of 67





(2).6 ALIGN EAST CREEK to STA 99+00 June 14, 2023 03:16:56pm \_Subm/ProductionDWG/C-Magnolia Creek East/