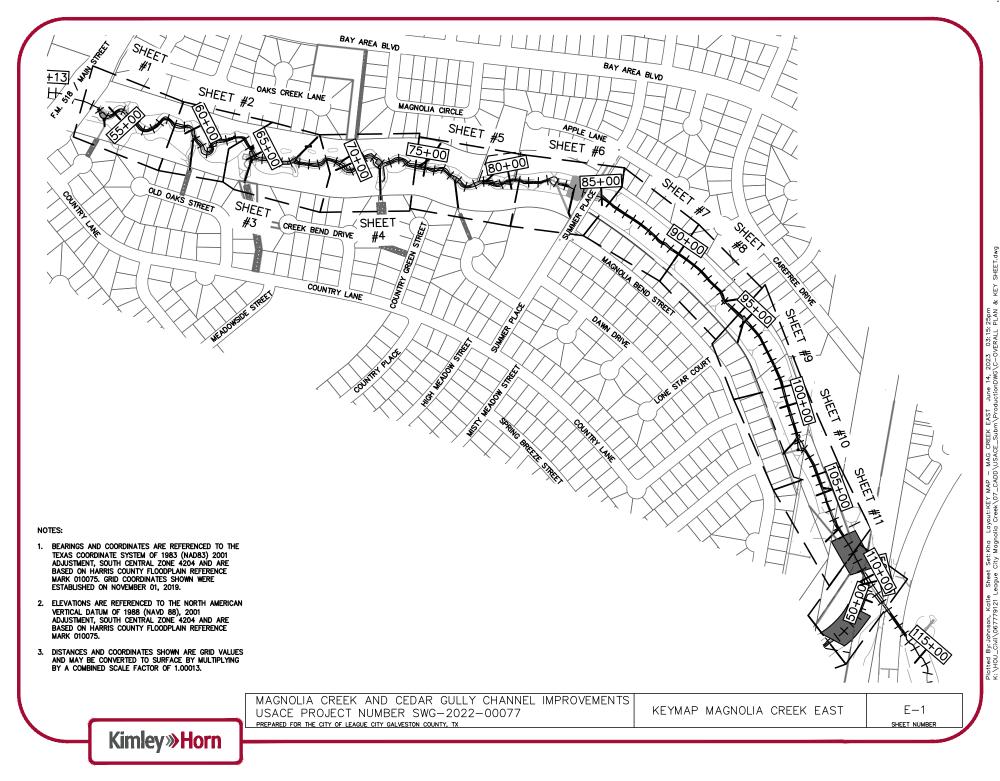

NOTES:

1.

3.

**Kimley»Horn** 

E-3

SHEET NUMBER

MAGNOLIA CREEK AND CEDAR GULLY CHANNEL IMPROVEMENTS USACE PROJECT NUMBER SWG-2022-00077 PREPARED FOR THE CITY OF LEAGUE CITY GALVESTON COUNTY, TX