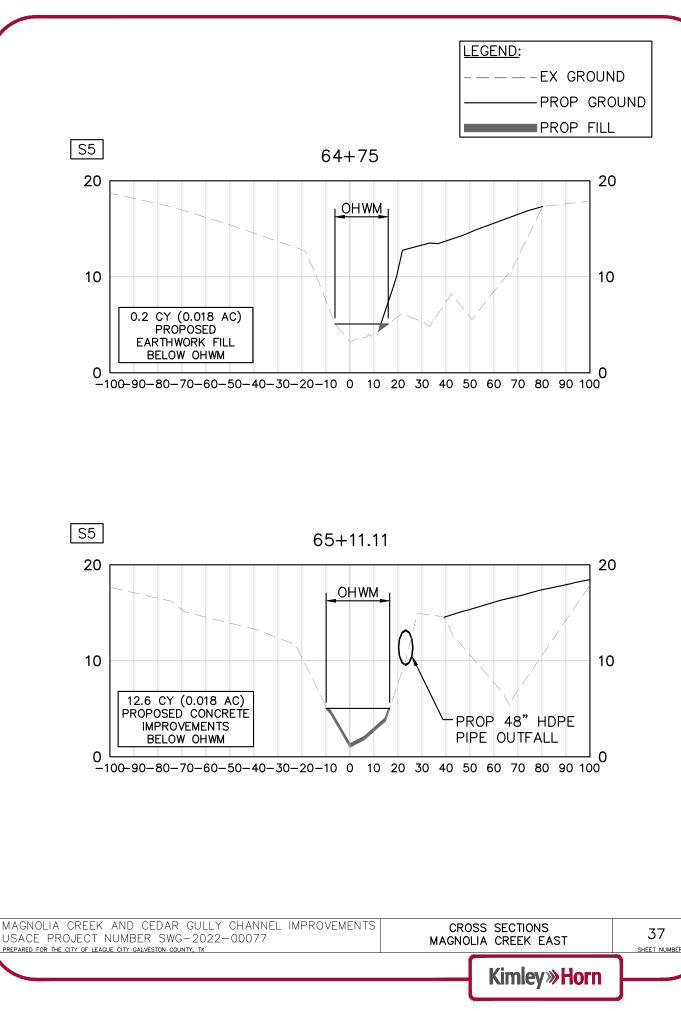

t:Sht11 K:\HOU\_Civi\067779121 League City Magnolia Creek\07

Received 15 June 2023



## Project Plans Page 27 of 67





Project Plans Page 28 of 67





## Project Plans Page 29 of 67





## Project Plans Page 30 of 67





## Project Plans Page 31 of 67





# Project Plans Page 32 of 67





## Project Plans Page 33 of 67





## **Project Plans** Page 34 of 67

#### Received 15 June 2023





+00 June 14, 2023 03:21:18pm oductionDWG\CedarGully\C-CEDAR GULLY ALIGN (1).dwg Plotted By: Johnson, Katie Sheet Set: Kha Layout: Sht32\_STA 58+50 K: \HOU\_Civii\067779121 League City Magnolia Creek\07\_CADD\USACE



## Project Plans Page 36 of 67







# Project Plans Page 38 of 67





#### Project Plans Page 39 of 67





# Project Plans Page 40 of 67





#### Project Plans Page 41 of 67





# Project Plans Page 42 of 67





#### Project Plans Page 43 of 67





## Project Plans Page 44 of 67





# Project Plans Page 45 of 67





# Project Plans Page 46 of 67





# Project Plans Page 47 of 67





#### Project Plans Page 48 of 67





# Project Plans Page 49 of 67





# Project Plans Page 50 of 67



| MAGNOLIA CREEK AND CEDAR GULLY CHANNEL IMPROVEMENTS<br>USACE PROJECT NUMBER SWG-2022-00077<br>PREPARED FOR THE CITY OF LEAGUE CITY GALVESTON COUNTY, TX |   | SECTIONS<br>CREEK EAST | 46<br>SHEET NUMBER |
|---------------------------------------------------------------------------------------------------------------------------------------------------------|---|------------------------|--------------------|
|