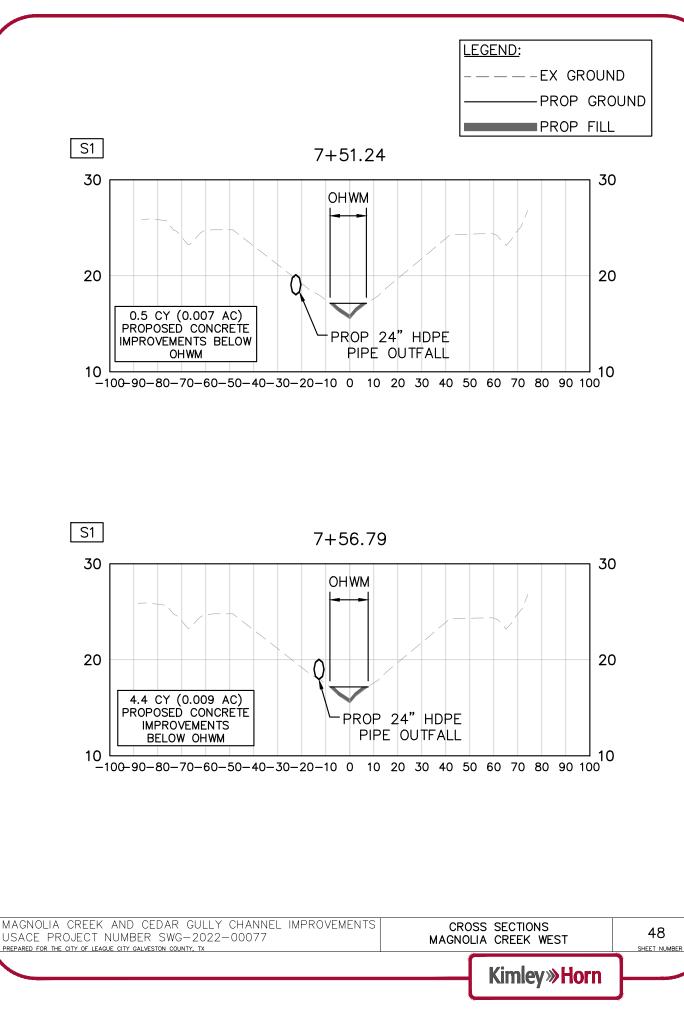

-2022-00077<br>PREPARED FOR THE CITY OF LEAGUE CITY GALVESTON COUNTY, TX |   | SECTIONS<br>CREEK EAST | 46<br>SHEET NUMBER |
|---------------------------------------------------------------------------------------------------------------------------------------------------------|---|------------------------|--------------------|
|                                                                                                                                                         | K | (imley»Horn            |                    |



#### Project Plans Page 51 of 67



6/14/2023 3:22pm :\HOU\_Civil\067779121 League City Magnolia Creek\07\_CADD\USACE\_Subm\ProductionDWG\C-Cross Sections-MCW.dwg Survey\_South - OHWM-USCAE PURPOSES xSite\_South USACE-border-ANSI-A zGIS File: K: \ Xrefs: S





6/14/2023 3:22pm :\HOU\_Civil\067779121 League City Magnolia Creek\07\_CADD\USACE\_Subm\ProductionDWG\C-Cross Sections-MCW.dwg Survey\_South - 0HWM-USCAE PURPOSES xSite\_South USACE-border-ANSI-A zGIS File: K: \ Xrefs: S



# Project Plans Page 53 of 67





# Project Plans Page 54 of 67



6/14/2023 3:22pm :\HOU\_Civil\067779121 League City Magnolia Creek\07\_CADD\USACE\_Subm\ProductionDWG\C-Cross Sections-MCW.dwg Survey\_South - 0HWM-USCAE PURPOSES xSite\_South USACE-border-ANSI-A zGIS File: K: \ Xrefs: S



# Project Plans Page 55 of 67





# Project Plans Page 56 of 67









# Project Plans Page 58 of 67





#### Project Plans Page 59 of 67





# Project Plans Page 60 of 67





# Project Plans Page 61 of 67







3: 22pm







#### Project Plans Page 64 of 67

3: 23pm

6/14/