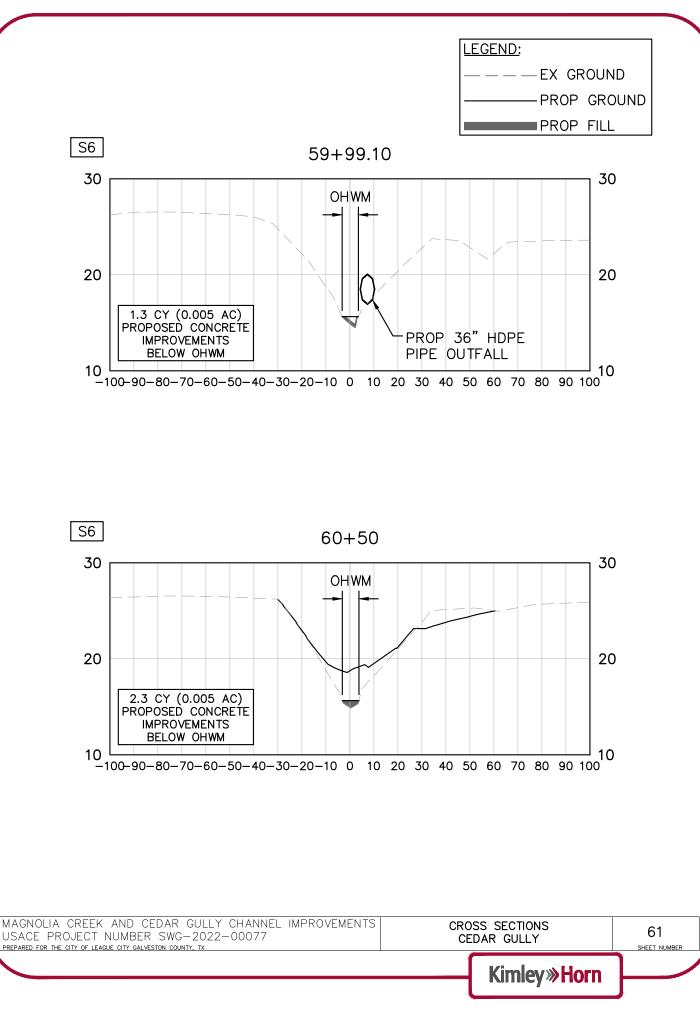

Page 53 of 67





# Project Plans Page 54 of 67



6/14/2023 3:22pm :\HOU\_Civil\067779121 League City Magnolia Creek\07\_CADD\USACE\_Subm\ProductionDWG\C-Cross Sections-MCW.dwg Survey\_South - 0HWM-USCAE PURPOSES xSite\_South USACE-border-ANSI-A zGIS File: K: \ Xrefs: S



# Project Plans Page 55 of 67





# Project Plans Page 56 of 67









# Project Plans Page 58 of 67





#### Project Plans Page 59 of 67





# Project Plans Page 60 of 67





# Project Plans Page 61 of 67







3: 22pm







#### Project Plans Page 64 of 67

3: 23pm

6/14/2023

:\HOU\_Civii\067779121 League City Magnolia Creek\07\_CADD\USACE\_Subm\ProductionDWG\C-Cross Sections-CG.dwg Survey\_South - OHMM-USCAE PURPOSES xSite\_South USACE-border-ANSI-A

File: K: \ Xrefs: S





# Project Plans Page 65 of 67





### Project Plans Page 66 of 67





# Project Plans Page 67 of 67



| MAGNOLIA CREEK AND CEDAR GULLY CHANNEL IMPROVEMENTS<br>USACE PROJECT NUMBER SWG-2022-00077<br>prepared for the city of league city galveston county, tx | CROSS SECTIONS<br>CEDAR GULLY | 63<br>SHEET NUMBER |
|---------------------------------------------------------------------------------------------------------------------------------------------------------|-------------------------------|--------------------|
|                                                                                                                                                         | Kimley»Horn                   |                    |