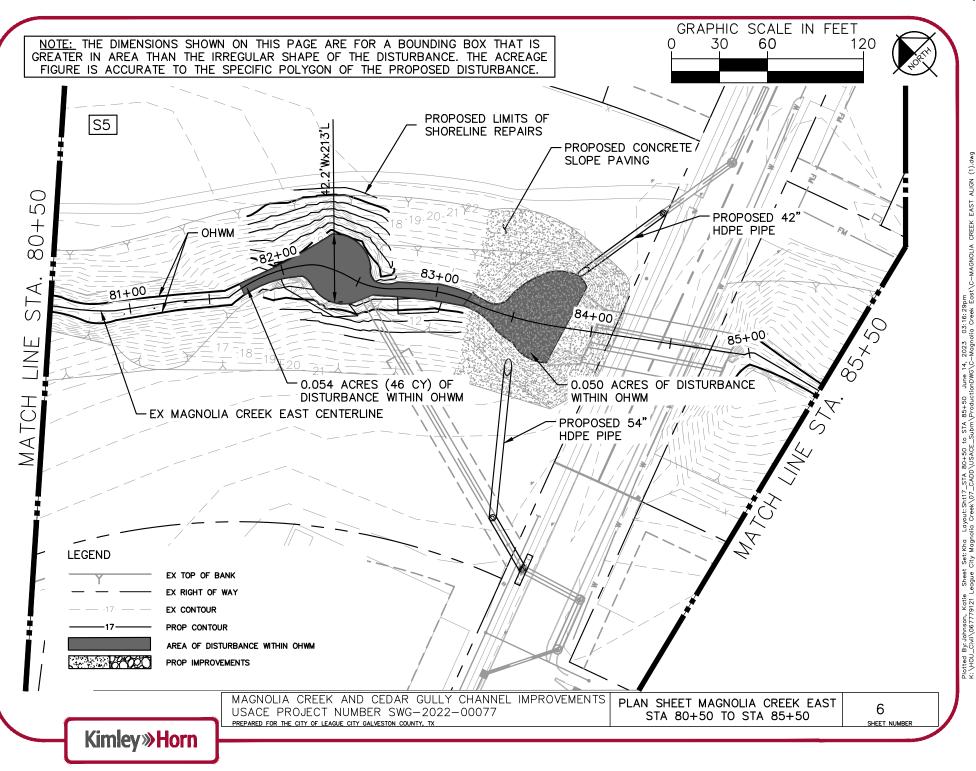

NOTES:

1.

3.

**Kimley»Horn** 



E-3

SHEET NUMBER

MAGNOLIA CREEK AND CEDAR GULLY CHANNEL IMPROVEMENTS USACE PROJECT NUMBER SWG-2022-00077 PREPARED FOR THE CITY OF LEAGUE CITY GALVESTON COUNTY, TX





#### Project Plans Page 6 of 67



ALIGN.



EAST Plotted By Johnson, Katie Sheet Set:Kha Layout:Sht14\_STA 64+00 to STA 69+00 June 14, K:\HOU\_Civi\067779121 League City Magnolia Creek\07\_CADD\USACE\_Subm\ProductionDWS\C



#### Project Plans Page 8 of 67





#### Project Plans Page 9 of 67





## **Project Plans** Page 10 of 67

ALIGN (1).dwg

EAST

CREEK

India Creek \07





## Project Plans Page 11 of 67

#### Received 15 June 2023





# Project Plans Page 12 of 67





(2).6 ALIGN EAST CREEK to STA 99+00 June 14, 2023 03:16:56pm \_Subm/ProductionDWG/C-Magnolia Creek East/C-MAGNOLIA Plotted By: Johnson, Katie Sheet Set: Kha Layout: Sht20\_STA 94+50 K: \HOU\_Civil\067779121 League City Magnolia Creek\07\_CADD\USACE

# **Project Plans**



#### Project Plans Page 14 of 67





## Project Plans Page 15 of 67





#### Project Plans Page 16 of 67





#### Project Plans Page 17 of 67





## Project Plans Page 18 of 67





## Project Plans Page 19 of 67





Plotted By Johnson, Katie Sheet Set:Kha Layout:Sht5\_STA 19+00 to STA 23+00 June 14, 2023 03:18:41pm K:\HOU\_Civil\067779121 League City Magnolia Creek\07\_CADD\USACE\_Subm\ProductionDWS\C-MAGNOUA CREEK