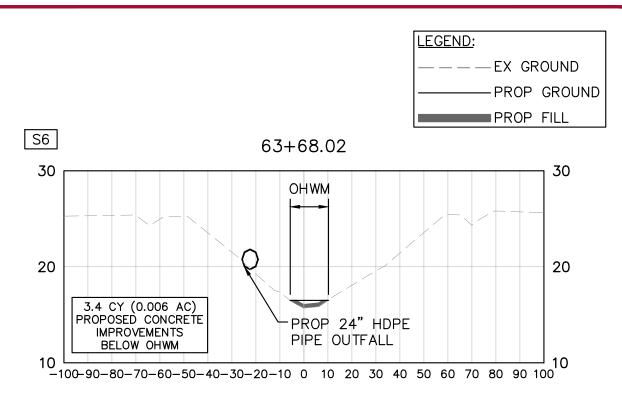

# Project Plans Page 67 of 67

| MAGNOLIA CREEK AND CEDAR GULLY CHANNEL IMPROVEMENTS<br>USACE PROJECT NUMBER SWG-2022-00077<br>prepared for the city of league city galveston county, tx | CROSS SECTIONS<br>CEDAR GULLY | 63<br>SHEET NUMBER |
|---------------------------------------------------------------------------------------------------------------------------------------------------------|-------------------------------|--------------------|
|                                                                                                                                                         | Kimley»Horn                   |                    |