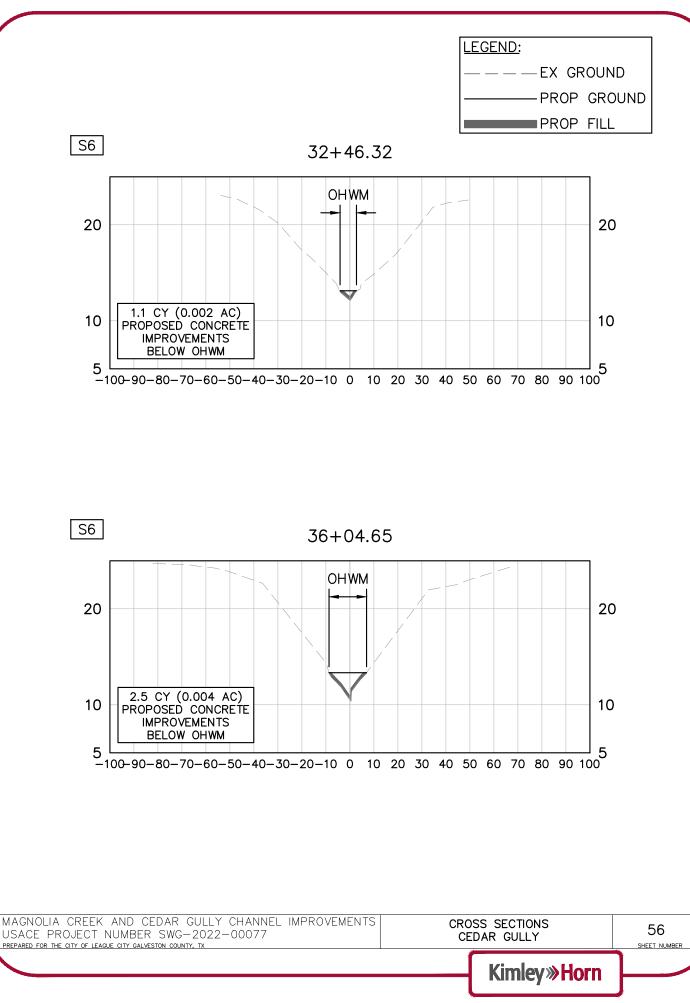

CW.dwg Survey\_South - OHWM-USCAE PURPOSES xSite\_South USACE-border-ANSI-A zGIS File: K: \ Xrefs: S





6/14/2023 3:22pm :\HOU\_Civil\067779121 League City Magnolia Creek\07\_CADD\USACE\_Subm\ProductionDWG\C-Cross Sections-MCW.dwg Survey\_South - 0HWM-USCAE PURPOSES xSite\_South USACE-border-ANSI-A zGIS File: K: \ Xrefs: S



# Project Plans Page 53 of 67





# Project Plans Page 54 of 67



6/14/2023 3:22pm :\HOU\_Civil\067779121 League City Magnolia Creek\07\_CADD\USACE\_Subm\ProductionDWG\C-Cross Sections-MCW.dwg Survey\_South - 0HWM-USCAE PURPOSES xSite\_South USACE-border-ANSI-A zGIS File: K: \ Xrefs: S



# Project Plans Page 55 of 67





# Project Plans Page 56 of 67









# Project Plans Page 58 of 67





#### Project Plans Page 59 of 67





# Project Plans Page 60 of 67





# Project Plans Page 61 of 67







3: 22pm







#### Project Plans Page 64 of 67

3: 23pm

6/14/2023

:\HOU\_Civii\067779121 League City Magnolia Creek\07\_CADD\USACE\_Subm\ProductionDWG\C-Cross Sections-CG.dwg Survey\_South - OHMM-USCAE PURPOSES xSite\_South USACE-border-ANSI-A

File: K: \ Xrefs: S





# Project Plans Page 65 of 67





### Project Plans Page 66 of 67





# Project Plans Page 67 of 67



| MAGNOLIA CREEK AND CEDAR GULLY CHANNEL IMPROVEMENTS<br>USACE PROJECT NUMBER SWG-2022-00077<br>prepared for the city of league city galveston county, tx | CROSS SECTIONS<br>CEDAR GULLY | 63<br>SHEET NUMBER |
|---------------------------------------------------------------------------------------------------------------------------------------------------------|-----------------