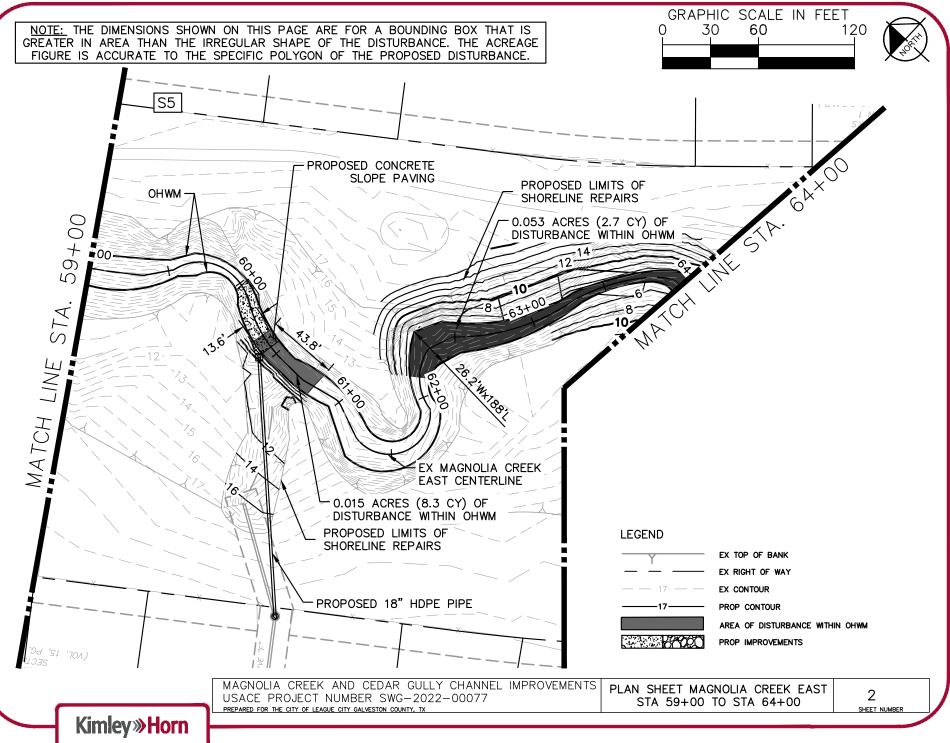

NOTES:

1.

3.

**Kimley»Horn** 



E-3

SHEET NUMBER

MAGNOLIA CREEK AND CEDAR GULLY CHANNEL IMPROVEMENTS USACE PROJECT NUMBER SWG-2022-00077 PREPARED FOR THE CITY OF LEAGUE CITY GALVESTON COUNTY, TX





#### Project Plans Page 6 of 67



ALIGN.



EAST Plotted By Johnson, Katie Sheet Set:Kha Layout:Sht14\_STA 64+00 to STA 69+00 June 14, K:\HOU\_Civi\067779121 League City Magnolia Creek\07\_CADD\USACE\_Subm\ProductionDWS\C



#### Project Plans Page 8 of 67





#### Project Plans Page 9 of 67





## **Project Plans** Page 10 of 67

ALIGN (1).dwg

EAST

CREEK

India Creek \07





## Project Plans Page 11 of 67

#### Received 15 June 2023





# Project Plans Page 12 of 67





(2).6 ALIGN EAST CREEK to STA 99+00 June 14, 2023 03:16:56pm \_Subm/ProductionDWG/C-Magnolia Creek East/C-MAGNOLIA Plotted By: Johnson, Katie Sheet Set: Kha Layout: Sht20\_STA 94+50 K: \HOU\_Civil\067779121 League City Magnolia Creek\07\_CADD\USACE

# **Project Plans**



#### Project Plans Page 14 of 67





## Project Plans Page 15 of 67





##