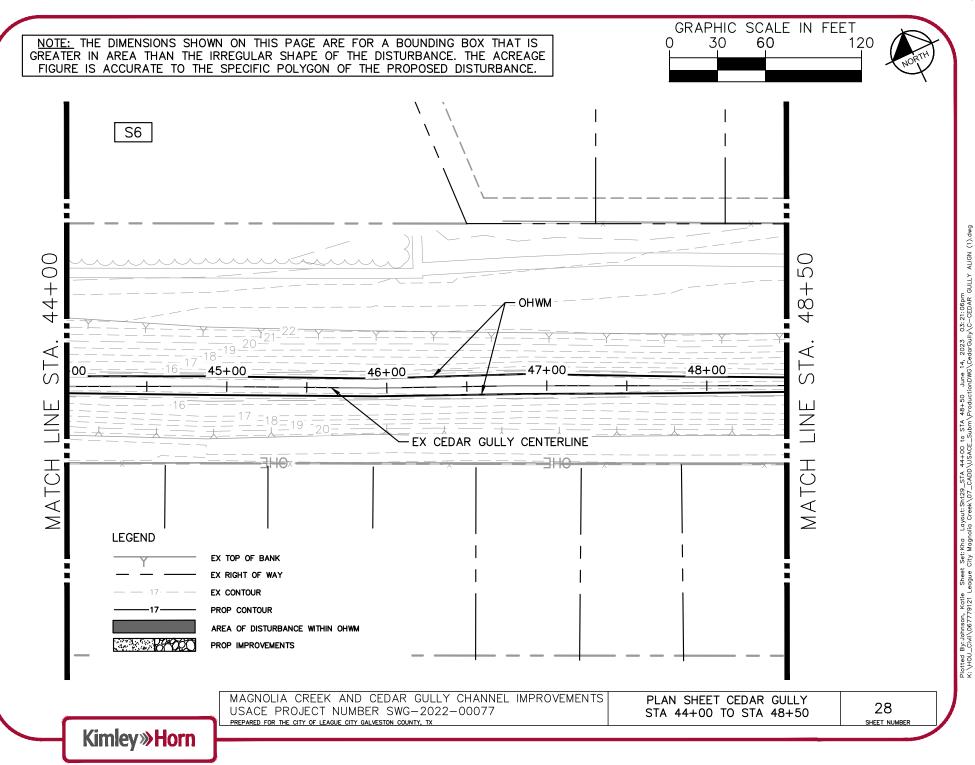

LIGN (1).dwg



:Kha Layout:PLAN SHEET MAGN Magnolia Creek\07\_CADD\USACI Plotted By: Johnson, Katie K: \HOU\_Civil\067779121



## Project Plans Page 24 of 67





#### **Project Plans** Page 25 of 67





**Kimley**»Horn

MAGNOLIA CREEK AND CEDAR GULLY CHANNEL IMPROVEMENTS PLAN SHEET MAGNOLIA CREEK WEST STA 47+00 TO END 22 USACE PROJECT NUMBER SWG-2022-00077 PREPARED FOR THE CITY OF LEAGUE CITY GALVESTON COUNTY, TX SHEET NUMBER

ALIGN (2).dwg WEST CREEK Plotted By.Johnson, Katie Sheet Set:Kha Layout:Sht11 K:\HOU\_Civi\067779121 League City Magnolia Creek\07

Received 15 June 2023



## Project Plans Page 27 of 67





Project Plans Page 28 of 67





## Project Plans Page 29 of 67





## Project Plans Page 30 of 67





## Project Plans Page 31 of 67





# Project Plans Page 32 of 67





## Project Plans Page 33 of 67





## **Project Plans** Page 34 of 67

#### Received 15 June 2023





+00 June 14, 2023 03:21:18pm oductionDWG\CedarGully\C-CEDAR GULLY ALIGN (1).dwg Plotted By: Johnson, Katie Sheet Set: Kha Layout: Sht32\_STA 58+50 K: \HOU\_Civii\067779121 League City Magnolia Creek\07\_CADD\USACE



## Project Plans Page 36 of 67







# Project Plans Page 38 of 67





#### Project Plans Page 39 of 67





# Project Plans Page 40 of 67





#### Project Plans Page 41 of 67





# Project Plans Page 42 of 67





#### Project Plans Page 43 of 67





## Project Plans Page 44 of 67





# Project Plans Page 45 of 67





# Project Plans Page 46 of 67





# Project Plans Page 47 of 67





#### Project Plans Page 48 of 67





# Project Plans Page 49 of 67





# Pr